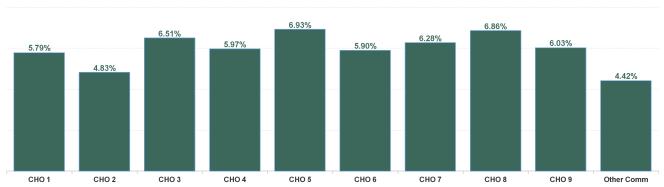

| Health Service Absence Rate - by<br>Hospital Group: May 2024 | Certified<br>absence | Self- certified<br>absence | Non Covid-19<br>absence | Covid-19<br>Absence | Total absence<br>rate |
|--------------------------------------------------------------|----------------------|----------------------------|-------------------------|---------------------|-----------------------|
| PC                                                           | 5.42%                | 0.40%                      | 5.82%                   | 0.29%               | 6.11%                 |
| CHO 1                                                        | 5.24%                | 0.35%                      | 5.60%                   | 0.19%               | 5.79%                 |
| CHO 2                                                        | 4.42%                | 0.25%                      | 4.68%                   | 0.15%               | 4.83%                 |
| CHO 3                                                        | 6.06%                | 0.25%                      | 6.31%                   | 0.20%               | 6.51%                 |
| CHO 4                                                        | 5.19%                | 0.44%                      | 5.63%                   | 0.35%               | 5.97%                 |
| CHO 5                                                        | 6.08%                | 0.41%                      | 6.49%                   | 0.44%               | 6.93%                 |
| CHO 6                                                        | 5.12%                | 0.58%                      | 5.70%                   | 0.20%               | 5.90%                 |
| CHO 7                                                        | 5.32%                | 0.49%                      | 5.81%                   | 0.47%               | 6.28%                 |
| CHO 8                                                        | 6.28%                | 0.31%                      | 6.59%                   | 0.28%               | 6.86%                 |
| CHO 9                                                        | 5.27%                | 0.49%                      | 5.76%                   | 0.27%               | 6.03%                 |
| Other Community Services                                     | 3.65%                | 0.40%                      | 4.05%                   | 0.37%               | 4.42%                 |

| Health Service Absence<br>Rate - by HG, CHO/Care<br>Group & Staff Category :<br>May 2024 | Certified<br>absence | Self-<br>certified<br>absence | Non<br>Covid-19<br>absence | Covid-19<br>Absensce | Total<br>absence<br>rate |
|------------------------------------------------------------------------------------------|----------------------|-------------------------------|----------------------------|----------------------|--------------------------|
| PC                                                                                       | 5.42%                | 0.40%                         | 5.82%                      | 0.29%                | 6.11%                    |
| CHO 1                                                                                    | 5.24%                | 0.35%                         | 5.60%                      | 0.19%                | 5.79%                    |
| CHO 2                                                                                    | 4.42%                | 0.25%                         | 4.68%                      | 0.15%                | 4.83%                    |
| CHO 3                                                                                    | 6.06%                | 0.25%                         | 6.31%                      | 0.20%                | 6.51%                    |
| CHO 4                                                                                    | 5.19%                | 0.44%                         | 5.63%                      | 0.35%                | 5.97%                    |
| CHO 5                                                                                    | 6.08%                | 0.41%                         | 6.49%                      | 0.44%                | 6.93%                    |
| CHO 6                                                                                    | 5.12%                | 0.58%                         | 5.70%                      | 0.20%                | 5.90%                    |
| CHO 7                                                                                    | 5.32%                | 0.49%                         | 5.81%                      | 0.47%                | 6.28%                    |
| CHO 8                                                                                    | 6.28%                | 0.31%                         | 6.59%                      | 0.28%                | 6.86%                    |
| CHO 9                                                                                    | 5.27%                | 0.49%                         | 5.76%                      | 0.27%                | 6.03%                    |
| Other Community Services                                                                 | 3.65%                | 0.40%                         | 4.05%                      | 0.37%                | 4.42%                    |