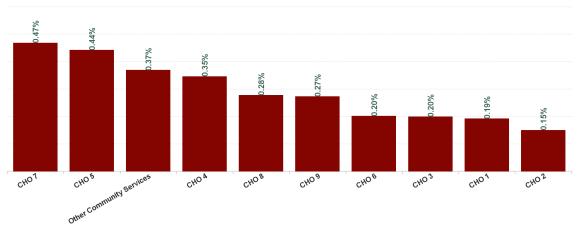

| Health Service Absence Rate - by<br>Hospital Group: May 2024 | Certified<br>absence | Self- certified<br>absence | Non Covid-19<br>absence | Covid-19<br>Absence | Total absence<br>rate |
|--------------------------------------------------------------|----------------------|----------------------------|-------------------------|---------------------|-----------------------|
| PC                                                           | 5.42%                | 0.40%                      | 5.82%                   | 0.29%               | 6.11%                 |
| CHO 1                                                        | 5.24%                | 0.35%                      | 5.60%                   | 0.19%               | 5.79%                 |
| CHO 2                                                        | 4.42%                | 0.25%                      | 4.68%                   | 0.15%               | 4.83%                 |
| CHO 3                                                        | 6.06%                | 0.25%                      | 6.31%                   | 0.20%               | 6.51%                 |
| CHO 4                                                        | 5.19%                | 0.44%                      | 5.63%                   | 0.35%               | 5.97%                 |
| CHO 5                                                        | 6.08%                | 0.41%                      | 6.49%                   | 0.44%               | 6.93%                 |
| CHO 6                                                        | 5.12%                | 0.58%                      | 5.70%                   | 0.20%               | 5.90%                 |
| CHO 7                                                        | 5.32%                | 0.49%                      | 5.81%                   | 0.47%               | 6.28%                 |
| CHO 8                                                        | 6.28%                | 0.31%                      | 6.59%                   | 0.28%               | 6.86%                 |
| CHO 9                                                        | 5.27%                | 0.49%                      | 5.76%                   | 0.27%               | 6.03%                 |
| Other Community Services                                     | 3.65%                | 0.40%                      | 4.05%                   | 0.37%               | 4.42%                 |

| Health Service Absence<br>Rate - by HG, CHO/Care<br>Group & Staff Category :<br>May 2024 | Certified<br>absence | Self-<br>certified<br>absence | Non<br>Covid-19<br>absence | Covid-19<br>Absensce | Total<br>absence<br>rate |
|------------------------------------------------------------------------------------------|----------------------|-------------------------------|----------------------------|----------------------|--------------------------|
| PC                                                                                       | 5.42%                | 0.40%                         | 5.82%                      | 0.29%                | 6.11%                    |
| CHO 1                                                                                    | 5.24%                | 0.35%                         | 5.60%                      | 0.19%                | 5.79%                    |
| CHO 2                                                                                    | 4.42%                | 0.25%                         | 4.68%                      | 0.15%                | 4.83%                    |
| CHO 3                                                                                    | 6.06%                | 0.25%                         | 6.31%                      | 0.20%                | 6.51%                    |
| CHO 4                                                                                    | 5.19%                | 0.44%                         | 5.63%                      | 0.35%                | 5.97%                    |
| CHO 5                                                                                    | 6.08%                | 0.41%                         | 6.49%                      | 0.44%                | 6.93%                    |
| CHO 6                                                                                    | 5.12%                | 0.58%                         | 5.70%                      | 0.20%                | 5.90%                    |
| CHO 7                                                                                    | 5.32%                | 0.49%                         | 5.81%                      | 0.47%                | 6.28%                    |
| CHO 8                                                                                    | 6.28%                | 0.31%                         | 6.59%                      | 0.28%                | 6.86%                    |
| CHO 9                                                                                    | 5.27%                | 0.49%                         | 5.76%                      | 0.27%                | 6.03%                    |
| Other Community Services                                                                 | 3.65%                | 0.40%                         | 4.05%                      | 0.37%                | 4.42%                    |