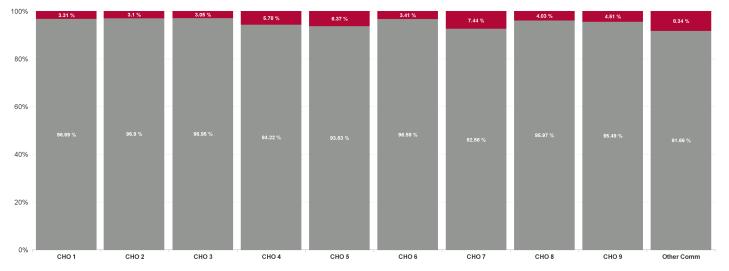

| % Non<br>Covid-19<br>absence | % Covid-19<br>absence |
|------------------------------|-----------------------|
| 95.17%                       | 4.83%                 |
| 96.69%                       | 3.31%                 |
| 96.90%                       | 3.10%                 |
| 96.95%                       | 3.05%                 |
| 94.22%                       | 5.78%                 |
| 93.63%                       | 6.37%                 |
| 96.59%                       | 3.41%                 |
| 92.56%                       | 7.44%                 |
| 95.97%                       | 4.03%                 |
| 95.49%                       | 4.51%                 |
| 91.66%                       | 8.34%                 |