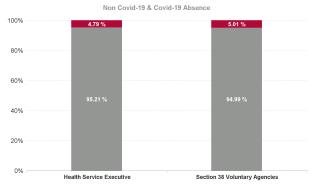

| % Non<br>Covid-19<br>absence | % Covid-19<br>absence |
|------------------------------|-----------------------|
| 95.17%                       | 4.83%                 |
| 91.54%                       | 8.46%                 |
| 95.11%                       | 4.89%                 |
| 94.82%                       | 5.18%                 |
| 97.12%                       | 2.88%                 |
| 95.71%                       | 4.29%                 |
| 93.62%                       | 6.38%                 |