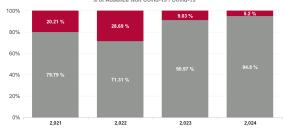

| % Non<br>Covid-19<br>absence | % Covid-19<br>absence |
|------------------------------|-----------------------|
| 95.17%                       | 4.83%                 |
| 91.54%                       | 8.46%                 |
| 95.11%                       | 4.89%                 |
| 94.82%                       | 5.18%                 |
| 97.12%                       | 2.88%                 |
| 95.71%                       | 4.29%                 |
| 93.62%                       | 6.38%                 |

| % Non<br>Covid-19<br>absence | % Covid-19<br>absence |
|------------------------------|-----------------------|
| 95.17%                       | 4.83%                 |
| 96.69%                       | 3.31%                 |
| 96.90%                       | 3.10%                 |
| 96.95%                       | 3.05%                 |
| 94.22%                       | 5.78%                 |
| 93.63%                       | 6.37%                 |
| 96.59%                       | 3.41%                 |
| 92.56%                       | 7.44%                 |
| 95.97%                       | 4.03%                 |
| 95.49%                       | 4.51%                 |
| 91.66%                       | 8.34%                 |