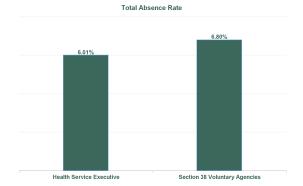

| Health Service Absence<br>Rate - by HG, CHO/Care<br>Group & Staff Category:<br>May 2024 | Certified<br>absence | Self-<br>certified<br>absence | Non<br>Covid-19<br>absence | Covid-19<br>Absence | Total<br>absence<br>rate | Medical &<br>Dental | Nursing &<br>Midwifery | Health & Social<br>Care<br>Professionals | Management &<br>Administrative | General<br>Support | Patient & Client<br>Care |
|-----------------------------------------------------------------------------------------|----------------------|-------------------------------|----------------------------|---------------------|--------------------------|---------------------|------------------------|------------------------------------------|--------------------------------|--------------------|--------------------------|
| Γotal                                                                                   | 5.42%                | 0.40%                         | 5.82%                      | 0.29%               | 6.11%                    | 3.28%               | 6.96%                  | 4.90%                                    | 6.16%                          | 8.01%              | 8.01%                    |
| Health Service Executive                                                                | 5.24%                | 0.35%                         | 5.60%                      | 0.19%               | 5.79%                    | 2.52%               | 6.16%                  | 5.12%                                    | 5.70%                          | 6.79%              | 8.45%                    |
| CHO 1                                                                                   | 5.24%                | 0.35%                         | 5.60%                      | 0.19%               | 5.79%                    | 2.52%               | 6.16%                  | 5.12%                                    | 5.70%                          | 6.79%              | 8.45%                    |
| Health Service Executive                                                                | 4.24%                | 0.19%                         | 4.44%                      | 0.18%               | 4.62%                    | 0.41%               | 3.91%                  | 5.36%                                    | 6.14%                          | 0.17%              | 7.10%                    |
| Section 38 Voluntary Agencies                                                           | 5.35%                | 0.57%                         | 5.91%                      | 0.00%               | 5.91%                    | 0.00%               | 5.92%                  | 8.61%                                    | 10.39%                         | 0.00%              | 3.85%                    |
| CHO 2                                                                                   | 4.42%                | 0.25%                         | 4.68%                      | 0.15%               | 4.83%                    | 0.38%               | 4.35%                  | 5.63%                                    | 6.63%                          | 0.12%              | 6.13%                    |
| Health Service Executive                                                                | 5.87%                | 0.34%                         | 6.21%                      | 0.27%               | 6.48%                    | 3.95%               | 8.80%                  | 5.32%                                    | 4.77%                          | 2.38%              | 9.36%                    |
| Section 38 Voluntary Agencies                                                           | 6.60%                | 0.00%                         | 6.60%                      | 0.00%               | 6.60%                    |                     | 5.12%                  | 5.39%                                    | 2.16%                          | 9.88%              | 16.70%                   |
| CHO 3                                                                                   | 6.06%                | 0.25%                         | 6.31%                      | 0.20%               | 6.51%                    | 3.95%               | 7.77%                  | 5.33%                                    | 4.14%                          | 7.78%              | 11.36%                   |
| Health Service Executive                                                                | 4.93%                | 0.45%                         | 5.37%                      | 0.20%               | 5.58%                    | 2.87%               | 6.80%                  | 5.05%                                    | 4.73%                          | 0.00%              | 8.96%                    |
| Section 38 Voluntary Agencies                                                           | 6.30%                | 0.42%                         | 6.72%                      | 0.96%               | 7.68%                    | 0.00%               | 7.12%                  | 4.82%                                    | 4.46%                          | 21.03%             | 9.97%                    |
| CHO 4                                                                                   | 5.19%                | 0.44%                         | 5.63%                      | 0.35%               | 5.97%                    | 2.18%               | 6.86%                  | 5.04%                                    | 4.69%                          | 18.89%             | 9.36%                    |
| Health Service Executive                                                                | 6.08%                | 0.41%                         | 6.49%                      | 0.44%               | 6.93%                    | 4.07%               | 8.57%                  | 6.28%                                    | 7.40%                          | 1.99%              | 5.27%                    |
| CHO 5                                                                                   | 6.08%                | 0.41%                         | 6.49%                      | 0.44%               | 6.93%                    | 4.07%               | 8.57%                  | 6.28%                                    | 7.40%                          | 1.99%              | 5.27%                    |
| Health Service Executive                                                                | 4.99%                | 0.45%                         | 5.43%                      | 0.24%               | 5.67%                    | 3.49%               | 5.45%                  | 3.64%                                    | 9.24%                          | 4.81%              | 5.77%                    |
| Section 38 Voluntary Agencies                                                           | 5.87%                | 1.37%                         | 7.24%                      | 0.00%               | 7.24%                    | 7.48%               | 8.48%                  | 11.75%                                   | 13.70%                         | 5.78%              | 0.00%                    |
| CHO 6                                                                                   | 5.12%                | 0.58%                         | 5.70%                      | 0.20%               | 5.90%                    | 4.07%               | 5.89%                  | 3.83%                                    | 9.86%                          | 5.34%              | 3.89%                    |
| Health Service Executive                                                                | 4.96%                | 0.45%                         | 5.41%                      | 0.48%               | 5.89%                    | 2.83%               | 5.50%                  | 4.34%                                    | 5.96%                          | 10.59%             | 10.73%                   |
| Section 38 Voluntary Agencies                                                           | 6.17%                | 0.60%                         | 6.76%                      | 0.44%               | 7.21%                    | 5.35%               | 9.16%                  | 2.67%                                    | 3.32%                          | 8.91%              | 7.19%                    |
| CHO 7                                                                                   | 5.32%                | 0.49%                         | 5.81%                      | 0.47%               | 6.28%                    | 3.18%               | 6.85%                  | 4.09%                                    | 5.48%                          | 9.45%              | 9.25%                    |
| Health Service Executive                                                                | 6.28%                | 0.31%                         | 6.59%                      | 0.28%               | 6.86%                    | 3.90%               | 8.25%                  | 5.32%                                    | 7.08%                          | 10.89%             | 8.36%                    |
| CHO 8                                                                                   | 6.28%                | 0.31%                         | 6.59%                      | 0.28%               | 6.86%                    | 3.90%               | 8.25%                  | 5.32%                                    | 7.08%                          | 10.89%             | 8.36%                    |
| Health Service Executive                                                                | 5.36%                | 0.51%                         | 5.87%                      | 0.31%               | 6.18%                    | 5.96%               | 7.43%                  | 3.49%                                    | 7.42%                          | 9.92%              | 6.70%                    |
| Section 38 Voluntary Agencies                                                           | 4.64%                | 0.39%                         | 5.03%                      | 0.00%               | 5.03%                    | 0.00%               | 5.84%                  | 1.67%                                    | 2.89%                          | 7.21%              | 7.69%                    |
| CHO 9                                                                                   | 5.27%                | 0.49%                         | 5.76%                      | 0.27%               | 6.03%                    | 5.63%               | 7.11%                  | 3.38%                                    | 6.92%                          | 9.02%              | 6.86%                    |
| Health Service Executive                                                                | 3.65%                | 0.40%                         | 4.05%                      | 0.37%               | 4.42%                    | 0.00%               | 22.07%                 | 6.41%                                    | 1.59%                          | 2.86%              | 5.74%                    |
|                                                                                         |                      |                               |                            | / of Δheanc         | e Non Covid-             | 19 / Covid-19       |                        |                                          |                                | 2.86%              | 5.74%                    |

## Covid 19 Absence Rate

| Health Service Absence Rate -<br>by Admin : May 2024 | Certified<br>absence | Self-<br>certified<br>absence | Non<br>Covid-19<br>absence | Covid-19<br>Absensce | Total<br>absence<br>rate | Medical &<br>Dental | Nursing &<br>Midwifery | Health &<br>Social Care<br>Profession<br>als | Manageme<br>nt &<br>Administra<br>tive | General<br>Support | Patient &<br>Client Care |
|------------------------------------------------------|----------------------|-------------------------------|----------------------------|----------------------|--------------------------|---------------------|------------------------|----------------------------------------------|----------------------------------------|--------------------|--------------------------|
| Total                                                | 5.42%                | 0.40%                         | 5.82%                      | 0.29%                | 6.11%                    | 3.28%               | 6.96%                  | 4.90%                                        | 6.16%                                  | 8.01%              | 8.01%                    |
| Health Service Executive                             | 5.33%                | 0.39%                         | 5.72%                      | 0.29%                | 6.01%                    | 3.36%               | 6.93%                  | 4.92%                                        | 6.27%                                  | 6.16%              | 8.11%                    |
| Section 38 Voluntary Agencies                        | 5.97%                | 0.49%                         | 6.46%                      | 0.34%                | 6.80%                    | 2.45%               | 7.15%                  | 4.63%                                        | 5.16%                                  | 10.49%             | 7.70%                    |