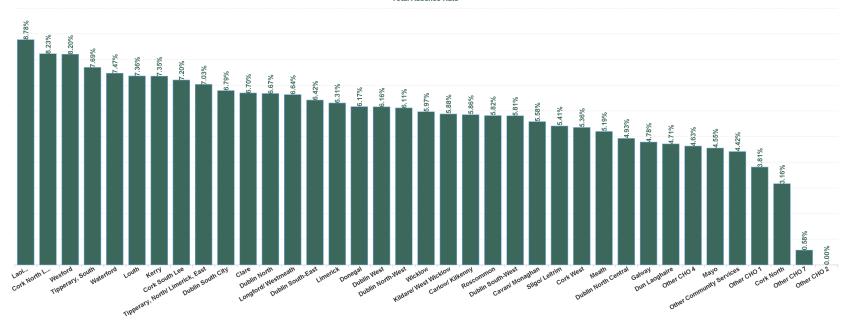

| Health Service Absence Rate<br>- by HG, CHO/Care Group &<br>Staff Category: May 2024 | Certified absence | Self-<br>certified<br>absence | Non<br>Covid-19<br>absence | Covid-19<br>Absence | Total<br>absence<br>rate | Medical &<br>Dental | Nursing &<br>Midwifery | Health & Social<br>Care<br>Professionals | Management &<br>Administrative | General<br>Support | Patient & Client<br>Care |
|--------------------------------------------------------------------------------------|-------------------|-------------------------------|----------------------------|---------------------|--------------------------|---------------------|------------------------|------------------------------------------|--------------------------------|--------------------|--------------------------|
| Total                                                                                | 5.42%             | 0.40%                         | 5.82%                      | 0.29%               | 6.11%                    | 3.28%               | 6.96%                  | 4.90%                                    | 6.16%                          | 8.01%              | 8.01%                    |
| Cavan/ Monaghan                                                                      | 4.96%             | 0.46%                         | 5.42%                      | 0.16%               | 5.58%                    | 6.58%               | 6.74%                  | 5.43%                                    | 4.59%                          | 0.65%              | 9.45%                    |
| Donegal                                                                              | 5.72%             | 0.30%                         | 6.02%                      | 0.15%               | 6.17%                    | 3.23%               | 5.55%                  | 6.17%                                    | 6.23%                          | 14.00%             | 4.58%                    |
| Other CHO 1                                                                          | 3.81%             | 0.00%                         | 3.81%                      | 0.00%               | 3.81%                    |                     |                        |                                          | 3.81%                          |                    |                          |
| Sligo/ Leitrim                                                                       | 4.79%             | 0.34%                         | 5.12%                      | 0.29%               | 5.41%                    | 0.89%               | 6.59%                  | 3.04%                                    | 6.05%                          | 0.46%              | 14.53%                   |
| CHO 1                                                                                | 5.24%             | 0.35%                         | 5.60%                      | 0.19%               | 5.79%                    | 2.52%               | 6.16%                  | 5.12%                                    | 5.70%                          | 6.79%              | 8.45%                    |
| Galway                                                                               | 4.35%             | 0.36%                         | 4.71%                      | 0.07%               | 4.78%                    | 0.18%               | 3.27%                  | 6.40%                                    | 8.06%                          | 0.17%              | 5.94%                    |
| Mayo                                                                                 | 4.19%             | 0.08%                         | 4.27%                      | 0.28%               | 4.55%                    | 0.77%               | 6.16%                  | 4.50%                                    | 3.49%                          | 0.00%              | 7.40%                    |
| Other CHO 2                                                                          | 0.00%             | 0.00%                         | 0.00%                      | 0.00%               | 0.00%                    |                     |                        |                                          | 0.00%                          |                    |                          |
| Roscommon                                                                            | 5.45%             | 0.11%                         | 5.56%                      | 0.26%               | 5.82%                    | 0.69%               | 6.85%                  | 4.62%                                    | 7.93%                          | 0.00%              | 2.81%                    |
| CHO 2                                                                                | 4.42%             | 0.25%                         | 4.68%                      | 0.15%               | 4.83%                    | 0.38%               | 4.35%                  | 5.63%                                    | 6.63%                          | 0.12%              | 6.13%                    |
| Clare                                                                                | 6.36%             | 0.23%                         | 6.59%                      | 0.11%               | 6.70%                    | 3.44%               | 8.29%                  | 3.47%                                    | 8.01%                          | 0.00%              | 8.97%                    |
| Limerick                                                                             | 5.79%             | 0.27%                         | 6.06%                      | 0.25%               | 6.31%                    | 4.89%               | 7.14%                  | 5.93%                                    | 2.72%                          | 8.76%              | 11.20%                   |
| Tipperary, North/ Limerick, East                                                     | 6.71%             | 0.21%                         | 6.92%                      | 0.11%               | 7.03%                    | 0.00%               | 9.14%                  | 4.81%                                    | 4.39%                          | 5.93%              | 13.03%                   |
| CHO 3                                                                                | 6.06%             | 0.25%                         | 6.31%                      | 0.20%               | 6.51%                    | 3.95%               | 7.77%                  | 5.33%                                    | 4.14%                          | 7.78%              | 11.36%                   |
| Cork North                                                                           | 2.71%             | 0.40%                         | 3.12%                      | 0.04%               | 3.16%                    | 0.29%               | 3.10%                  | 3.25%                                    | 2.98%                          | 6.49%              | 7.69%                    |
| Cork North Lee                                                                       | 7.56%             | 0.38%                         | 7.94%                      | 0.29%               | 8.23%                    | 2.91%               | 9.28%                  | 5.63%                                    | 6.64%                          |                    | 17.64%                   |
| Cork South Lee                                                                       | 6.04%             | 0.48%                         | 6.52%                      | 0.69%               | 7.20%                    | 4.02%               | 6.30%                  | 4.76%                                    | 5.66%                          | 28.31%             | 10.28%                   |
| Cork West                                                                            | 4.41%             | 0.56%                         | 4.97%                      | 0.39%               | 5.36%                    | 7.39%               | 4.37%                  | 10.43%                                   | 3.97%                          | 0.00%              | 0.00%                    |
| Kerry                                                                                | 6.52%             | 0.48%                         | 7.00%                      | 0.35%               | 7.35%                    | 6.61%               | 8.88%                  | 3.34%                                    | 4.24%                          | 0.00%              | 11.26%                   |
| Other CHO 4                                                                          | 4.13%             | 0.39%                         | 4.52%                      | 0.12%               | 4.63%                    | 0.00%               | 1.52%                  | 4.78%                                    | 4.67%                          | 0.00%              | 5.60%                    |
| CHO 4                                                                                | 5.19%             | 0.44%                         | 5.63%                      | 0.35%               | 5.97%                    | 2.18%               | 6.86%                  | 5.04%                                    | 4.69%                          | 18.89%             | 9.36%                    |
| Carlow/ Kilkenny                                                                     | 5.05%             | 0.49%                         | 5.55%                      | 0.31%               | 5.86%                    | 1.94%               | 5.42%                  | 7.26%                                    | 6.81%                          | 0.00%              | 1.38%                    |
| Tipperary, South                                                                     | 6.53%             | 0.41%                         | 6.94%                      | 0.75%               | 7.69%                    | 3.82%               | 6.77%                  | 8.62%                                    | 5.91%                          | 9.19%              | 20.53%                   |
| Waterford                                                                            | 6.89%             | 0.34%                         | 7.23%                      | 0.24%               | 7.47%                    | 2.67%               | 13.54%                 | 1.80%                                    | 7.69%                          | 0.00%              | 3.56%                    |
| Wexford                                                                              | 7.05%             | 0.30%                         | 7.35%                      | 0.86%               | 8.20%                    | 14.75%              | 8.51%                  | 7.19%                                    | 9.78%                          | 1.26%              | 4.02%                    |
| CHO 5                                                                                | 6.08%             | 0.41%                         | 6.49%                      | 0.44%               | 6.93%                    | 4.07%               | 8.57%                  | 6.28%                                    | 7.40%                          | 1.99%              | 5.27%                    |
| Dublin South-East                                                                    | 5.92%             | 0.41%                         | 6.32%                      | 0.10%               | 6.42%                    | 3.45%               | 3.90%                  | 6.18%                                    | 9.87%                          | 5.04%              | 6.81%                    |
|                                                                                      |                   | 0.52%                         | 4.41%                      | 0.30%               |                          |                     |                        |                                          |                                | 0.00%              |                          |
| Dun Laoghaire                                                                        | 3.89%             |                               |                            |                     | 4.71%                    | 3.00%               | 6.16%                  | 0.68%                                    | 11.61%                         |                    | 3.79%                    |
| Wicklow                                                                              | 4.95%             | 0.77%                         | 5.72%                      | 0.24%               | 5.97%                    | 5.38%               | 7.06%                  | 3.46%                                    | 9.24%                          | 6.20%              | 3.53%                    |
| CHO 6                                                                                | 5.12%             | 0.58%                         | 5.70%                      | 0.20%               | 5.90%                    | 4.07%               | 5.89%                  | 3.83%                                    | 9.86%                          | 5.34%              | 3.89%                    |
| Dublin South City                                                                    | 5.79%             | 0.58%                         | 6.36%                      | 0.43%               | 6.79%                    | 4.33%               | 8.35%                  | 2.52%                                    | 4.29%                          | 8.69%              | 8.10%                    |
| Dublin South-West                                                                    | 5.04%             | 0.56%                         | 5.60%                      | 0.21%               | 5.81%                    | 12.12%              | 4.62%                  | 2.15%                                    | 10.19%                         | 15.01%             | 5.98%                    |
| Dublin West                                                                          | 5.04%             | 0.47%                         | 5.50%                      | 0.66%               | 6.16%                    | 1.70%               | 7.05%                  | 5.58%                                    | 4.45%                          | 15.28%             | 10.69%                   |
| Kildare/ West Wicklow                                                                | 5.05%             | 0.34%                         | 5.39%                      | 0.48%               | 5.88%                    | 5.67%               | 5.05%                  | 5.54%                                    | 5.00%                          | 0.00%              | 12.43%                   |
| Other CHO 7                                                                          | 0.58%             | 0.00%                         | 0.58%                      | 0.00%               | 0.58%                    | 0.00%               | 0.00%                  | 1.74%                                    | 0.00%                          |                    |                          |
| CHO 7                                                                                | 5.32%             | 0.49%                         | 5.81%                      | 0.47%               | 6.28%                    | 3.18%               | 6.85%                  | 4.09%                                    | 5.48%                          | 9.45%              | 9.25%                    |
| Laois /Offaly                                                                        | 8.19%             | 0.39%                         | 8.58%                      | 0.20%               | 8.78%                    | 16.72%              | 6.21%                  | 6.52%                                    | 13.47%                         | 18.16%             | 5.27%                    |
| Longford/ Westmeath                                                                  | 6.17%             | 0.32%                         | 6.49%                      | 0.15%               | 6.64%                    | 3.21%               | 7.39%                  | 5.73%                                    | 6.43%                          | 0.00%              | 11.35%                   |
| Louth                                                                                | 6.79%             | 0.23%                         | 7.02%                      | 0.33%               | 7.36%                    | 6.91%               | 11.60%                 | 5.04%                                    | 6.09%                          | 0.00%              | 7.30%                    |
| Meath                                                                                | 4.48%             | 0.30%                         | 4.78%                      | 0.41%               | 5.19%                    | 1.64%               | 8.20%                  | 3.90%                                    | 4.26%                          | 11.42%             | 8.17%                    |
| CHO 8                                                                                | 6.28%             | 0.31%                         | 6.59%                      | 0.28%               | 6.86%                    | 3.90%               | 8.25%                  | 5.32%                                    | 7.08%                          | 10.89%             | 8.36%                    |
| Dublin North                                                                         | 5.99%             | 0.34%                         | 6.33%                      | 0.34%               | 6.67%                    | 3.97%               | 7.74%                  | 4.82%                                    | 7.39%                          | 6.60%              | 8.97%                    |
| Dublin North Central                                                                 | 4.09%             | 0.61%                         | 4.71%                      | 0.22%               | 4.93%                    | 0.30%               | 6.52%                  | 2.50%                                    | 4.72%                          | 15.55%             | 7.18%                    |
| Dublin North-West                                                                    | 5.30%             | 0.61%                         | 5.91%                      | 0.21%               | 6.11%                    | 18.30%              | 6.49%                  | 2.79%                                    | 9.17%                          | 9.98%              | 3.54%                    |
| CHO 9                                                                                | 5.27%             | 0.49%                         | 5.76%                      | 0.27%               | 6.03%                    | 5.63%               | 7.11%                  | 3.38%                                    | 6.92%                          | 9.02%              | 6.86%                    |
| Other Community Services                                                             | 3.65%             | 0.40%                         | 4.05%                      | 0.37%               | 4.42%                    | 0.00%               | 22.07%                 | 6.41%                                    | 1.59%                          | 2.86%              | 5.74%                    |
| Other Community Services                                                             | 3.65%             | 0.40%                         | 4.05%                      | 0.37%               | 4.42%                    | 0.00%               | 22.07%                 | 6.41%                                    | 1.59%                          | 2.86%              | 5.74%                    |
| Community Services                                                                   | 5.42%             | 0.40%                         | 5.82%                      | 0.29%               | 6.11%                    | 3.28%               | 6.96%                  | 4.90%                                    | 6.16%                          | 8.01%              | 8.01%                    |