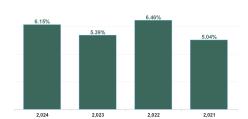

| Health Service Absence Rate - by Staff<br>Category: May 2024 | Certified<br>absence | Self- certified<br>absence | Non Covid-19<br>absence | Covid-19<br>Absence | Total absence<br>rate |
|--------------------------------------------------------------|----------------------|----------------------------|-------------------------|---------------------|-----------------------|
| PC                                                           | 5.42%                | 0.40%                      | 5.82%                   | 0.29%               | 6.11%                 |
| Medical & Dental                                             | 2.81%                | 0.19%                      | 3.00%                   | 0.28%               | 3.28%                 |
| Nursing & Midwifery                                          | 6.21%                | 0.42%                      | 6.62%                   | 0.34%               | 6.96%                 |
| Health & Social Care Professionals                           | 4.22%                | 0.42%                      | 4.64%                   | 0.25%               | 4.90%                 |
| Management & Administrative                                  | 5.59%                | 0.40%                      | 5.98%                   | 0.18%               | 6.16%                 |
| General Support                                              | 7.28%                | 0.38%                      | 7.66%                   | 0.34%               | 8.01%                 |
| Patient & Client Care                                        | 6.99%                | 0.51%                      | 7.50%                   | 0.51%               | 8.01%                 |

| Health Service Absence Rate - by<br>Hospital Group: May 2024 | Certified<br>absence | Self- certified<br>absence | Non Covid-19<br>absence | Covid-19<br>Absence | Total absence<br>rate |
|--------------------------------------------------------------|----------------------|----------------------------|-------------------------|---------------------|-----------------------|
| PC                                                           | 5.42%                | 0.40%                      | 5.82%                   | 0.29%               | 6.11%                 |
| CHO 1                                                        | 5.24%                | 0.35%                      | 5.60%                   | 0.19%               | 5.79%                 |
| CHO 2                                                        | 4.42%                | 0.25%                      | 4.68%                   | 0.15%               | 4.83%                 |
| CHO 3                                                        | 6.06%                | 0.25%                      | 6.31%                   | 0.20%               | 6.51%                 |
| CHO 4                                                        | 5.19%                | 0.44%                      | 5.63%                   | 0.35%               | 5.97%                 |
| CHO 5                                                        | 6.08%                | 0.41%                      | 6.49%                   | 0.44%               | 6.93%                 |
| CHO 6                                                        | 5.12%                | 0.58%                      | 5.70%                   | 0.20%               | 5.90%                 |
| CHO 7                                                        | 5.32%                | 0.49%                      | 5.81%                   | 0.47%               | 6.28%                 |
| CHO 8                                                        | 6.28%                | 0.31%                      | 6.59%                   | 0.28%               | 6.86%                 |
| CHO 9                                                        | 5.27%                | 0.49%                      | 5.76%                   | 0.27%               | 6.03%                 |
| Other Community Services                                     | 3.65%                | 0.40%                      | 4.05%                   | 0.37%               | 4.42%                 |