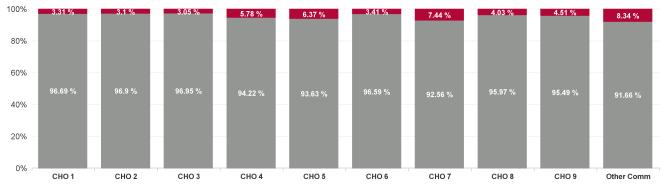

| Health Service Absence Rate - by<br>Hospital Group: May 2024 | Certified<br>absence | Self- certified<br>absence | Non Covid-19<br>absence | Covid-19<br>Absence | Total absence<br>rate |
|--------------------------------------------------------------|----------------------|----------------------------|-------------------------|---------------------|-----------------------|
| PC                                                           | 5.42%                | 0.40%                      | 5.82%                   | 0.29%               | 6.11%                 |
| CHO 1                                                        | 5.24%                | 0.35%                      | 5.60%                   | 0.19%               | 5.79%                 |
| CHO 2                                                        | 4.42%                | 0.25%                      | 4.68%                   | 0.15%               | 4.83%                 |
| CHO 3                                                        | 6.06%                | 0.25%                      | 6.31%                   | 0.20%               | 6.51%                 |
| CHO 4                                                        | 5.19%                | 0.44%                      | 5.63%                   | 0.35%               | 5.97%                 |
| CHO 5                                                        | 6.08%                | 0.41%                      | 6.49%                   | 0.44%               | 6.93%                 |
| CHO 6                                                        | 5.12%                | 0.58%                      | 5.70%                   | 0.20%               | 5.90%                 |
| CHO 7                                                        | 5.32%                | 0.49%                      | 5.81%                   | 0.47%               | 6.28%                 |
| CHO 8                                                        | 6.28%                | 0.31%                      | 6.59%                   | 0.28%               | 6.86%                 |
| CHO 9                                                        | 5.27%                | 0.49%                      | 5.76%                   | 0.27%               | 6.03%                 |
| Other Community Services                                     | 3.65%                | 0.40%                      | 4.05%                   | 0.37%               | 4.42%                 |

| Health Service Absence<br>Rate - by HG, CHO/Care<br>Group & Staff Category :<br>May 2024 | Certified<br>absence | Self-<br>certified<br>absence | Non<br>Covid-19<br>absence | Covid-19<br>Absensce | Total<br>absence<br>rate |
|------------------------------------------------------------------------------------------|----------------------|-------------------------------|----------------------------|----------------------|--------------------------|
| PC                                                                                       | 5.42%                | 0.40%                         | 5.82%                      | 0.29%                | 6.11%                    |
| CHO 1                                                                                    | 5.24%                | 0.35%                         | 5.60%                      | 0.19%                | 5.79%                    |
| CHO 2                                                                                    | 4.42%                | 0.25%                         | 4.68%                      | 0.15%                | 4.83%                    |
| CHO 3                                                                                    | 6.06%                | 0.25%                         | 6.31%                      | 0.20%                | 6.51%                    |
| CHO 4                                                                                    | 5.19%                | 0.44%                         | 5.63%                      | 0.35%                | 5.97%                    |
| CHO 5                                                                                    | 6.08%                | 0.41%                         | 6.49%                      | 0.44%                | 6.93%                    |
| CHO 6                                                                                    | 5.12%                | 0.58%                         | 5.70%                      | 0.20%                | 5.90%                    |
| CHO 7                                                                                    | 5.32%                | 0.49%                         | 5.81%                      | 0.47%                | 6.28%                    |
| CHO 8                                                                                    | 6.28%                | 0.31%                         | 6.59%                      | 0.28%                | 6.86%                    |
| CHO 9                                                                                    | 5.27%                | 0.49%                         | 5.76%                      | 0.27%                | 6.03%                    |
| Other Community Services                                                                 | 3.65%                | 0.40%                         | 4.05%                      | 0.37%                | 4.42%                    |