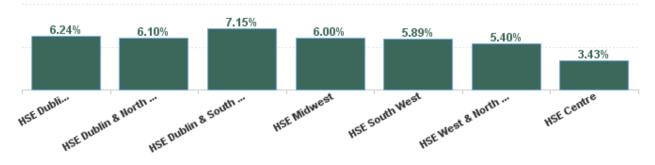

| Health Service Absence Rate - by<br>Health Region: May 2025 | Certified<br>absence | Self- certified<br>absence | Total absence<br>rate |
|-------------------------------------------------------------|----------------------|----------------------------|-----------------------|
| PC                                                          | 5.55%                | 0.53%                      | 6.08%                 |
| HSE Dublin & Midlands                                       | 5.68%                | 0.56%                      | 6.24%                 |
| HSE Dublin & North East                                     | 5.56%                | 0.54%                      | 6.10%                 |
| HSE Dublin & South East                                     | 6.65%                | 0.50%                      | 7.15%                 |
| HSE Midwest                                                 | 5.45%                | 0.55%                      | 6.00%                 |
| HSE South West                                              | 5.25%                | 0.64%                      | 5.89%                 |
| HSE West & North West                                       | 4.97%                | 0.42%                      | 5.40%                 |
| HSE Centre                                                  | 2.70%                | 0.73%                      | 3.43%                 |