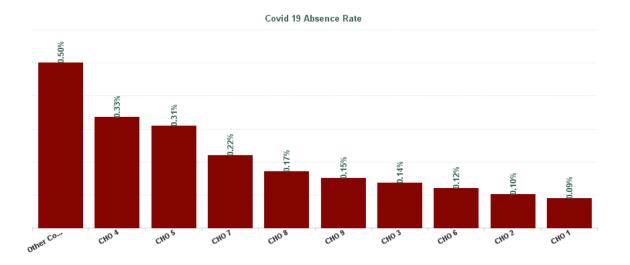

| Health Service Absence Rate - by<br>Hospital Group: Nov 2024 | Certified<br>absence | Self- certified<br>absence | Non Covid-19<br>absence | Covid-19<br>Absence | Total absence<br>rate | % Non<br>Covid-19<br>absence | % Covid-19<br>absence |
|--------------------------------------------------------------|----------------------|----------------------------|-------------------------|---------------------|-----------------------|------------------------------|-----------------------|
| PC                                                           | 5.62%                | 0.50%                      | 6.12%                   | 0.19%               | 6.31%                 | 96.97%                       | 3.03%                 |
| CHO 1                                                        | 6.01%                | 0.49%                      | 6.49%                   | 0.09%               | 6.58%                 | 98.64%                       | 1.36%                 |
| CHO 2                                                        | 4.48%                | 0.37%                      | 4.84%                   | 0.10%               | 4.94%                 | 97.95%                       | 2.05%                 |
| СНО 3                                                        | 5.35%                | 0.44%                      | 5.80%                   | 0.14%               | 5.93%                 | 97.71%                       | 2.29%                 |
| CHO 4                                                        | 5.16%                | 0.47%                      | 5.63%                   | 0.33%               | 5.97%                 | 94.39%                       | 5.61%                 |
| CHO 5                                                        | 5.74%                | 0.51%                      | 6.24%                   | 0.31%               | 6.55%                 | 95.29%                       | 4.71%                 |
| CHO 6                                                        | 5.41%                | 0.62%                      | 6.03%                   | 0.12%               | 6.15%                 | 98.04%                       | 1.96%                 |
| CHO 7                                                        | 6.79%                | 0.54%                      | 7.32%                   | 0.22%               | 7.54%                 | 97.10%                       | 2.90%                 |
| CHO 8                                                        | 6.10%                | 0.50%                      | 6.60%                   | 0.17%               | 6.78%                 | 97.47%                       | 2.53%                 |
| CHO 9                                                        | 5.50%                | 0.59%                      | 6.09%                   | 0.15%               | 6.24%                 | 97.58%                       | 2.42%                 |
| Other Community Services                                     | 2.75%                | 0.69%                      | 3.44%                   | 0.50%               | 3.94%                 | 87.28%                       | 12.72%                |