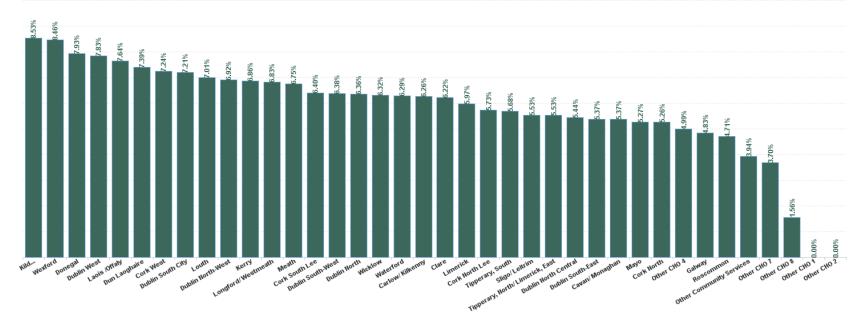

#### Total Absence Rate

4

| Health Service Absence Rate<br>- by HG, CHO/Care Group &<br>Staff Category: Nov 2024 | Certified<br>absence | Self-<br>certified<br>absence | Non<br>Covid-19<br>absence | Covid-19<br>Absence | Total<br>absence<br>rate | Medical &<br>Dental | Nursing &<br>Midwifery | Health & Social<br>Care<br>Professionals | Management &<br>Administrative | General<br>Support | Patient & Client<br>Care |
|--------------------------------------------------------------------------------------|----------------------|-------------------------------|----------------------------|---------------------|--------------------------|---------------------|------------------------|------------------------------------------|--------------------------------|--------------------|--------------------------|
| Total                                                                                | 5.62%                | 0.50%                         | 6.12%                      | 0.19%               | 6.31%                    | 4.12%               | 6.79%                  | 5.68%                                    | 6.27%                          | 8.20%              | 7.76%                    |
| Cavan/ Monaghan                                                                      | 4.72%                | 0.57%                         | 5.30%                      | 0.07%               | 5.37%                    | 0.00%               | 5.74%                  | 5.89%                                    | 4.45%                          | 9.39%              | 3.60%                    |
| Donegal                                                                              | 7.43%                | 0.34%                         | 7.78%                      | 0.16%               | 7.93%                    | 7.40%               | 8.04%                  | 6.26%                                    | 8.43%                          | 13.32%             | 6.50%                    |
| Other CHO 1                                                                          | 0.00%                | 0.00%                         | 0.00%                      | 0.00%               | 0.00%                    |                     |                        |                                          | 0.00%                          |                    |                          |
| Sligo/ Leitrim                                                                       | 4.89%                | 0.64%                         | 5.53%                      | 0.00%               | 5.53%                    | 1.45%               | 7.28%                  | 6.72%                                    | 5.44%                          | 3.34%              | 3.24%                    |
| CHO 1                                                                                | 6.01%                | 0.49%                         | 6.49%                      | 0.09%               | 6.58%                    | 3.90%               | 7.26%                  | 6.27%                                    | 6.42%                          | 10.31%             | 5.03%                    |
| Galway                                                                               | 4.38%                | 0.38%                         | 4.76%                      | 0.07%               | 4.83%                    | 7.23%               | 4.43%                  | 3.69%                                    | 5.85%                          | 2.19%              | 5.94%                    |
| Мауо                                                                                 | 4.76%                | 0.37%                         | 5.13%                      | 0.14%               | 5.27%                    | 2.99%               | 7.23%                  | 5.08%                                    | 3.78%                          | 15.91%             | 1.36%                    |
| Other CHO 2                                                                          | 0.00%                | 0.00%                         | 0.00%                      | 0.00%               | 0.00%                    |                     |                        |                                          | 0.00%                          |                    |                          |
| Roscommon                                                                            | 4.28%                | 0.27%                         | 4.55%                      | 0.16%               | 4.71%                    | 3.17%               | 2.81%                  | 6.19%                                    | 6.79%                          | 0.00%              | 2.19%                    |
| CHO 2                                                                                | 4.48%                | 0.37%                         | 4.84%                      | 0.10%               | 4.94%                    | 5.74%               | 4.98%                  | 4.41%                                    | 5.32%                          | 5.38%              | 4.34%                    |
| Clare                                                                                | 5.74%                | 0.40%                         | 6.14%                      | 0.08%               | 6.22%                    | 13.19%              | 4.71%                  | 5.42%                                    | 7.37%                          | 0.00%              | 10.12%                   |
| Limerick                                                                             | 5.47%                | 0.31%                         | 5.78%                      | 0.19%               | 5.97%                    | 4.93%               | 6.38%                  | 4.67%                                    | 8.56%                          | 2.44%              | 6.59%                    |
| Tipperary, North/ Limerick, East                                                     | 4.58%                | 0.95%                         | 5.53%                      | 0.00%               | 5.53%                    | 1.74%               | 6.48%                  | 4.36%                                    | 6.39%                          | 1.82%              | 7.09%                    |
| CHO 3                                                                                | 5.35%                | 0.44%                         | 5.80%                      | 0.14%               | 5.93%                    | 5.50%               | 6.08%                  | 4.72%                                    | 7.90%                          | 2.17%              | 7.11%                    |
| Cork North                                                                           | 4.65%                | 0.53%                         | 5.19%                      | 0.08%               | 5.26%                    | 4.13%               | 6.09%                  | 7.07%                                    | 3.99%                          | 6.23%              | 7.87%                    |
| Cork North Lee                                                                       | 5.40%                | 0.33%                         | 5.73%                      | 0.00%               | 5.73%                    | 0.82%               | 5.38%                  | 10.19%                                   | 2.43%                          |                    | 7.71%                    |
| Cork South Lee                                                                       | 5.05%                | 0.53%                         | 5.58%                      | 0.82%               | 6.40%                    | 3.38%               | 7.12%                  | 4.18%                                    | 4.23%                          | 16.27%             | 8.00%                    |
| Cork West                                                                            | 6.79%                | 0.38%                         | 7.17%                      | 0.08%               | 7.24%                    | 9.45%               | 5.20%                  | 10.14%                                   | 7.62%                          | 0.00%              | 3.77%                    |
| Kerry                                                                                | 6.13%                | 0.59%                         | 6.73%                      | 0.14%               | 6.86%                    | 4.60%               | 8.32%                  | 6.27%                                    | 3.65%                          | 0.00%              | 8.47%                    |
| Other CHO 4                                                                          | 4.40%                | 0.37%                         | 4.76%                      | 0.23%               | 4.99%                    | 0.00%               | 0.00%                  | 6.50%                                    | 2.56%                          | 0.00%              | 7.41%                    |
| CHO 4                                                                                | 5.16%                | 0.47%                         | 5.63%                      | 0.33%               | 5.97%                    | 3.85%               | 6.77%                  | 6.57%                                    | 3.88%                          | 12.62%             | 7.81%                    |
| Carlow/ Kilkenny                                                                     | 5.58%                | 0.43%                         | 6.02%                      | 0.24%               | 6.26%                    | 4.86%               | 4.66%                  | 7.13%                                    | 8.39%                          | 0.00%              | 3.84%                    |
| Tipperary, South                                                                     | 4.02%                | 0.75%                         | 4.78%                      | 0.90%               | 5.68%                    | 0.00%               | 5.11%                  | 10.86%                                   | 2.99%                          | 3.45%              | 12.37%                   |
| Waterford                                                                            | 5.68%                | 0.38%                         | 6.06%                      | 0.23%               | 6.29%                    | 0.00%               | 8.48%                  | 5.37%                                    | 6.18%                          | 1.53%              | 6.84%                    |
| Wexford                                                                              | 7.63%                | 0.72%                         | 8.35%                      | 0.11%               | 8.46%                    | 11.93%              | 5.96%                  | 12.39%                                   | 8.67%                          | 11.25%             | 7.47%                    |
| CHO 5                                                                                | 5.74%                | 0.51%                         | 6.24%                      | 0.31%               | 6.55%                    | 3.90%               | 6.15%                  | 7.61%                                    | 6.96%                          | 5.99%              | 6.80%                    |
| Dublin South-East                                                                    | 4.62%                | 0.64%                         | 5.26%                      | 0.11%               | 5.37%                    | 2.39%               | 6.66%                  | 3.31%                                    | 6.48%                          | 9.23%              | 22.14%                   |
| Dun Laoghaire                                                                        | 6.73%                | 0.51%                         | 7.23%                      | 0.16%               | 7.39%                    | 4.73%               | 6.80%                  | 5.01%                                    | 11.63%                         | 1.30%              | 15.70%                   |
| Wicklow                                                                              | 5.54%                | 0.66%                         | 6.21%                      | 0.11%               | 6.32%                    | 1.98%               | 9.63%                  | 2.89%                                    | 8.37%                          | 6.95%              | 4.92%                    |
| CHO 6                                                                                | 5.41%                | 0.62%                         | 6.03%                      | 0.12%               | 6.15%                    | 2.45%               | 8.10%                  | 3.68%                                    | 7.78%                          | 6.53%              | 8.34%                    |
| Dublin South City                                                                    | 6.58%                | 0.60%                         | 7.17%                      | 0.04%               | 7.21%                    | 6.34%               | 8.66%                  | 3.65%                                    | 5.66%                          | 5.37%              | 9.52%                    |
| Dublin South-West                                                                    | 5.85%                | 0.53%                         | 6.38%                      | 0.00%               | 6.38%                    | 6.07%               | 9.42%                  | 4.27%                                    | 5.49%                          | 4.38%              | 6.13%                    |
| Dublin West                                                                          | 6.88%                | 0.51%                         | 7.39%                      | 0.44%               | 7.83%                    | 4.16%               | 7.79%                  | 8.74%                                    | 10.03%                         | 18.15%             | 7.43%                    |
| Kildare/ West Wicklow                                                                | 7.68%                | 0.45%                         | 8.12%                      | 0.41%               | 8.53%                    | 5.93%               | 7.36%                  | 7.99%                                    | 9.07%                          | 20.06%             | 13.07%                   |
| Other CHO 7                                                                          | 2.67%                | 1.03%                         | 3.70%                      | 0.00%               | 3.70%                    | 0.00%               | 11.89%                 | 1.30%                                    | 0.00%                          |                    |                          |
| CHO 7                                                                                | 6.79%                | 0.54%                         | 7.32%                      | 0.22%               | 7.54%                    | 4.94%               | 8.31%                  | 6.30%                                    | 7.65%                          | 7.43%              | 9.04%                    |
| Laois /Offaly                                                                        | 6.74%                | 0.57%                         | 7.31%                      | 0.33%               | 7.64%                    | 9.91%               | 9.68%                  | 5.78%                                    | 4.22%                          | 27.67%             | 7.51%                    |
| Longford/ Westmeath                                                                  | 6.24%                | 0.51%                         | 6.75%                      | 0.08%               | 6.83%                    | 3.22%               | 4.32%                  | 7.75%                                    | 7.89%                          | 0.00%              | 15.08%                   |
| Louth                                                                                | 6.35%                | 0.61%                         | 6.96%                      | 0.05%               | 7.01%                    | 7.02%               | 6.83%                  | 6.46%                                    | 8.18%                          | 0.00%              | 5.36%                    |
| Meath                                                                                | 6.05%                | 0.41%                         | 6.45%                      | 0.30%               | 6.75%                    | 0.87%               | 10.29%                 | 4.75%                                    | 8.80%                          | 17.39%             | 4.02%                    |
| Other CHO 8                                                                          | 1.49%                | 0.07%                         | 1.56%                      | 0.00%               | 1.56%                    | 0.00%               | 0.00%                  |                                          | 1.69%                          | 0.00%              |                          |
| CHO 8                                                                                | 6.10%                | 0.50%                         | 6.60%                      | 0.17%               | 6.78%                    | 2.75%               | 7.49%                  | 6.38%                                    | 6.62%                          | 14.68%             | 8.76%                    |
| Dublin North                                                                         | 5.75%                | 0.52%                         | 6.27%                      | 0.09%               | 6.36%                    | 3.84%               | 6.25%                  | 5.03%                                    | 7.41%                          | 12.51%             | 8.84%                    |
| Dublin North Central                                                                 | 4.71%                | 0.64%                         | 5.35%                      | 0.09%               | 5.44%                    | 0.00%               | 6.68%                  | 3.04%                                    | 3.69%                          | 31.51%             | 10.20%                   |
| Dublin North-West                                                                    | 5.92%                | 0.66%                         | 6.59%                      | 0.33%               | 6.92%                    | 12.31%              | 5.24%                  | 4.99%                                    | 9.31%                          | 6.82%              | 10.09%                   |
| CHO 9                                                                                | 5.50%                | 0.59%                         | 6.09%                      | 0.15%               | 6.24%                    | 4.61%               | 6.13%                  | 4.32%                                    | 6.69%                          | 13.77%             | 9.63%                    |
| Other Community Services                                                             | 2.75%                | 0.69%                         | 3.44%                      | 0.50%               | 3.94%                    | 4.13%               | 6.92%                  | 8.34%                                    | 0.55%                          | 2.09%              | 5.50%                    |
| Other Community Services                                                             | 2.75%                | 0.69%                         | 3.44%                      | 0.50%               | 3.94%                    | 4.13%               | 6.92%                  | 8.34%                                    | 0.55%                          | 2.09%              | 5.50%                    |
| Community Services                                                                   | 5.62%                | 0.50%                         | 6.12%                      | 0.19%               | 6.31%                    | 4.12%               | 6.79%                  | 5.68%                                    | 6.27%                          | 8.20%              | 7.76%                    |