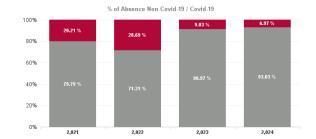

% of Absence Non Covid-19 / Covid-19

| Health Service Covid 19 Absence Rate -<br>by Hospital & Staff Category: Nov 2024 | Non<br>Covid-19<br>absence | Covid-19<br>absence | Total<br>absence<br>rate | Medical &<br>Dental | Nursing &<br>Midwifery | Health & Social<br>Care<br>Professionals | Management &<br>Administrative | General<br>Support | Patient & Client<br>Care |
|----------------------------------------------------------------------------------|----------------------------|---------------------|--------------------------|---------------------|------------------------|------------------------------------------|--------------------------------|--------------------|--------------------------|
| PC                                                                               | 6.12%                      | 0.19%               | 6.31%                    | 0.06%               | 0.29%                  | 0.13%                                    | 0.10%                          | 0.03%              | 0.41%                    |
| Cavan/ Monaghan                                                                  | 5.30%                      | 0.07%               | 5.37%                    | 0.00%               | 0.24%                  | 0.00%                                    | 0.00%                          | 0.00%              | 0.00%                    |
| Donegal                                                                          | 7.78%                      | 0.16%               | 7.93%                    | 0.00%               | 0.22%                  | 0.27%                                    | 0.12%                          | 0.00%              | 0.00%                    |
| Other CHO 1                                                                      | 0.00%                      | 0.00%               | 0.00%                    |                     |                        |                                          | 0.00%                          |                    |                          |
| Sligo/ Leitrim                                                                   | 5.53%                      | 0.00%               | 5.53%                    | 0.00%               | 0.00%                  | 0.00%                                    | 0.00%                          | 0.00%              | 0.00%                    |
| CHO 1                                                                            | 6.49%                      | 0.09%               | 6.58%                    | 0.00%               | 0.17%                  | 0.11%                                    | 0.05%                          | 0.00%              | 0.00%                    |
| Galway                                                                           | 4.76%                      | 0.07%               | 4.83%                    | 0.00%               | 0.06%                  | 0.07%                                    | 0.18%                          | 0.00%              | 0.00%                    |
| Мауо                                                                             | 5.13%                      | 0.14%               | 5.27%                    | 0.00%               | 0.49%                  | 0.00%                                    | 0.00%                          | 0.00%              | 0.00%                    |
| Other CHO 2                                                                      | 0.00%                      | 0.00%               | 0.00%                    |                     |                        |                                          | 0.00%                          |                    |                          |
| Roscommon                                                                        | 4.55%                      | 0.16%               | 4.71%                    | 0.00%               | 0.00%                  | 0.63%                                    | 0.00%                          | 0.00%              | 0.00%                    |
| CHO 2                                                                            | 4.84%                      | 0.10%               | 4.94%                    | 0.00%               | 0.17%                  | 0.11%                                    | 0.10%                          | 0.00%              | 0.00%                    |
| Clare                                                                            | 6.14%                      | 0.08%               | 6.22%                    | 0.00%               | 0.00%                  | 0.00%                                    | 0.00%                          | 0.00%              | 1.21%                    |
| Limerick                                                                         | 5.78%                      | 0.19%               | 5.97%                    | 0.00%               | 0.00%                  | 0.47%                                    | 0.25%                          | 0.29%              | 0.00%                    |
| Tipperary, North/ Limerick, East                                                 | 5.53%                      | 0.00%               | 5.53%                    | 0.00%               | 0.00%                  | 0.00%                                    | 0.00%                          | 0.00%              | 0.00%                    |
| СНО 3                                                                            | 5.80%                      | 0.14%               | 5.93%                    | 0.00%               | 0.00%                  | 0.31%                                    | 0.15%                          | 0.23%              | 0.14%                    |
| Cork North                                                                       | 5.19%                      | 0.08%               | 5.26%                    | 0.00%               | 0.13%                  | 0.80%                                    | 0.00%                          | 0.00%              | 0.00%                    |
| Cork North Lee                                                                   | 5.73%                      | 0.00%               | 5.73%                    | 0.00%               | 0.00%                  | 0.00%                                    | 0.00%                          |                    | 0.00%                    |
| Cork South Lee                                                                   | 5.58%                      | 0.82%               | 6.40%                    | 0.00%               | 1.46%                  | 0.00%                                    | 0.00%                          | 0.00%              | 2.03%                    |
| Cork West                                                                        | 7.17%                      | 0.08%               | 7.24%                    | 1.89%               | 0.00%                  | 0.00%                                    | 0.00%                          | 0.00%              | 0.00%                    |
| Kerry                                                                            | 6.73%                      | 0.14%               | 6.86%                    | 0.00%               | 0.00%                  | 0.00%                                    | 0.42%                          | 0.00%              | 0.47%                    |
| Other CHO 4                                                                      | 4.76%                      | 0.23%               | 4.99%                    | 0.00%               | 0.00%                  | 0.12%                                    | 0.12%                          | 0.00%              | 3.12%                    |
| CHO 4                                                                            | 5.63%                      | 0.33%               | 5.97%                    | 0.05%               | 0.57%                  | 0.10%                                    | 0.09%                          | 0.00%              | 1.17%                    |
| Carlow/ Kilkenny                                                                 | 6.02%                      | 0.24%               | 6.26%                    | 0.00%               | 0.13%                  | 0.36%                                    | 0.21%                          | 0.00%              | 0.68%                    |
| Tipperary, South                                                                 | 4.78%                      | 0.90%               | 5.68%                    | 0.00%               | 0.00%                  | 0.51%                                    | 0.27%                          | 0.00%              | 11.86%                   |
| Waterford                                                                        | 6.06%                      | 0.23%               | 6.29%                    | 0.00%               | 0.15%                  | 0.00%                                    | 0.67%                          | 0.00%              | 0.40%                    |
| Wexford                                                                          | 8.35%                      | 0.11%               | 8.46%                    | 0.00%               | 0.27%                  | 0.00%                                    | 0.00%                          | 0.00%              | 0.00%                    |
| CHO 5                                                                            | 6.24%                      | 0.31%               | 6.55%                    | 0.00%               | 0.14%                  | 0.25%                                    | 0.30%                          | 0.00%              | 1.71%                    |
| Dublin South-East                                                                | 5.26%                      | 0.11%               | 5.37%                    | 0.00%               | 0.42%                  | 0.04%                                    | 0.09%                          | 0.00%              | 0.00%                    |
| Dun Laoghaire                                                                    | 7.23%                      | 0.16%               | 7.39%                    | 0.00%               | 0.51%                  | 0.00%                                    | 0.00%                          | 0.00%              | 0.00%                    |
| Wicklow                                                                          | 6.21%                      | 0.11%               | 6.32%                    | 0.00%               | 0.36%                  | 0.00%                                    | 0.06%                          | 0.00%              | 0.00%                    |
| CHO 6                                                                            | 6.03%                      | 0.12%               | 6.15%                    | 0.00%               | 0.41%                  | 0.02%                                    | 0.07%                          | 0.00%              | 0.00%                    |
| Dublin South City                                                                | 7.17%                      | 0.04%               | 7.21%                    | 0.00%               | 0.00%                  | 0.26%                                    | 0.00%                          | 0.00%              | 0.00%                    |
| Dublin South-West                                                                | 6.38%                      | 0.00%               | 6.38%                    | 0.00%               | 0.00%                  | 0.00%                                    | 0.00%                          | 0.00%              | 0.00%                    |
| Dublin West                                                                      | 7.39%                      | 0.44%               | 7.83%                    | 0.30%               | 0.37%                  | 0.00%                                    | 0.26%                          | 0.00%              | 1.32%                    |
| Kildare/ West Wicklow                                                            | 8.12%                      | 0.41%               | 8.53%                    | 0.00%               | 1.02%                  | 0.00%                                    | 0.30%                          | 0.00%              | 0.00%                    |
| Other CHO 7                                                                      | 3.70%                      | 0.00%               | 3.70%                    | 0.00%               | 0.00%                  | 0.00%                                    | 0.00%                          |                    |                          |
| СНО 7                                                                            | 7.32%                      | 0.22%               | 7.54%                    | 0.18%               | 0.31%                  | 0.07%                                    | 0.15%                          | 0.00%              | 0.42%                    |
| Laois /Offaly                                                                    | 7.31%                      | 0.33%               | 7.64%                    | 0.00%               | 0.70%                  | 0.29%                                    | 0.07%                          | 0.00%              | 0.00%                    |
| Longford/ Westmeath                                                              | 6.75%                      | 0.08%               | 6.83%                    | 0.13%               | 0.00%                  | 0.25%                                    | 0.00%                          | 0.00%              | 0.00%                    |
| Louth                                                                            | 6.96%                      | 0.05%               | 7.01%                    | 0.00%               | 0.00%                  | 0.14%                                    | 0.00%                          | 0.00%              | 0.00%                    |
| Meath                                                                            | 6.45%                      | 0.30%               | 6.75%                    | 0.00%               | 0.97%                  | 0.22%                                    | 0.00%                          | 0.00%              | 0.00%                    |

% of Absence Non Covid-19 / Covid-19

| Health Service Covid 19<br>Absence Rate - by Hospital &<br>Staff Category: Nov 2024 | Non<br>Covid-19<br>absence | Covid-19<br>Absensc<br>e | Total<br>absence<br>rate | Medical<br>& Dental | Nursing<br>&<br>Midwifer<br>y | Health &<br>Social<br>Care<br>Professi<br>onals | Manage<br>ment &<br>Adminis<br>trative | General<br>Support | Patient<br>& Client<br>Care |
|-------------------------------------------------------------------------------------|----------------------------|--------------------------|--------------------------|---------------------|-------------------------------|-------------------------------------------------|----------------------------------------|--------------------|-----------------------------|
| PC                                                                                  | 6.12%                      | 0.19%                    | 6.31%                    | 0.06%               | 0.29%                         | 0.13%                                           | 0.10%                                  | 0.03%              | 0.41%                       |
| Health Service Executive                                                            | 6.49%                      | 0.09%                    | 6.58%                    | 0.00%               | 0.17%                         | 0.11%                                           | 0.05%                                  | 0.00%              | 0.00%                       |
| CHO 1                                                                               | 6.49%                      | 0.09%                    | 6.58%                    | 0.00%               | 0.17%                         | 0.11%                                           | 0.05%                                  | 0.00%              | 0.00%                       |
| Health Service Executive                                                            | 4.77%                      | 0.12%                    | 4.88%                    | 0.00%               | 0.20%                         | 0.12%                                           | 0.11%                                  | 0.00%              | 0.00%                       |
| Section 38 Voluntary Agencies                                                       | 5.39%                      | 0.00%                    | 5.39%                    | 0.00%               | 0.00%                         | 0.00%                                           | 0.00%                                  | 0.00%              | 0.00%                       |
| CHO 2                                                                               | 4.84%                      | 0.10%                    | 4.94%                    | 0.00%               | 0.17%                         | 0.11%                                           | 0.10%                                  | 0.00%              | 0.00%                       |
| Health Service Executive                                                            | 6.69%                      | 0.18%                    | 6.87%                    | 0.00%               | 0.00%                         | 0.37%                                           | 0.19%                                  | 0.74%              | 0.18%                       |
| Section 38 Voluntary Agencies                                                       | 3.04%                      | 0.00%                    | 3.04%                    |                     | 0.00%                         | 0.00%                                           | 0.00%                                  | 0.00%              | 0.00%                       |
| CHO 3                                                                               | 5.80%                      | 0.14%                    | 5.93%                    | 0.00%               | 0.00%                         | 0.31%                                           | 0.15%                                  | 0.23%              | 0.14%                       |
| Health Service Executive                                                            | 5.65%                      | 0.15%                    | 5.79%                    | 0.06%               | 0.05%                         | 0.10%                                           | 0.11%                                  | 0.00%              | 1.00%                       |
| Section 38 Voluntary Agencies                                                       | 5.58%                      | 1.14%                    | 6.72%                    | 0.00%               | 2.87%                         | 0.00%                                           | 0.00%                                  | 0.00%              | 1.48%                       |
| CHO 4                                                                               | 5.63%                      | 0.33%                    | 5.97%                    | 0.05%               | 0.57%                         | 0.10%                                           | 0.09%                                  | 0.00%              | 1.17%                       |
| Health Service Executive                                                            | 6.24%                      | 0.31%                    | 6.55%                    | 0.00%               | 0.14%                         | 0.25%                                           | 0.30%                                  | 0.00%              | 1.71%                       |
| CHO 5                                                                               | 6.24%                      | 0.31%                    | 6.55%                    | 0.00%               | 0.14%                         | 0.25%                                           | 0.30%                                  | 0.00%              | 1.71%                       |
| Health Service Executive                                                            | 6.11%                      | 0.14%                    | 6.25%                    | 0.00%               | 0.49%                         | 0.02%                                           | 0.08%                                  | 0.00%              | 0.00%                       |
| Section 38 Voluntary Agencies                                                       | 5.58%                      | 0.00%                    | 5.58%                    | 0.00%               | 0.00%                         | 0.00%                                           | 0.00%                                  | 0.00%              | 0.00%                       |
| CHO 6                                                                               | 6.03%                      | 0.12%                    | 6.15%                    | 0.00%               | 0.41%                         | 0.02%                                           | 0.07%                                  | 0.00%              | 0.00%                       |
| Health Service Executive                                                            | 7.53%                      | 0.29%                    | 7.82%                    | 0.21%               | 0.48%                         | 0.00%                                           | 0.19%                                  | 0.00%              | 0.75%                       |
| Section 38 Voluntary Agencies                                                       | 6.84%                      | 0.05%                    | 6.89%                    | 0.00%               | 0.00%                         | 0.43%                                           | 0.00%                                  | 0.00%              | 0.00%                       |
| CHO 7                                                                               | 7.32%                      | 0.22%                    | 7.54%                    | 0.18%               | 0.31%                         | 0.07%                                           | 0.15%                                  | 0.00%              | 0.42%                       |
| Health Service Executive                                                            | 6.60%                      | 0.17%                    | 6.78%                    | 0.04%               | 0.39%                         | 0.22%                                           | 0.01%                                  | 0.00%              | 0.00%                       |
| CHO 8                                                                               | 6.60%                      | 0.17%                    | 6.78%                    | 0.04%               | 0.39%                         | 0.22%                                           | 0.01%                                  | 0.00%              | 0.00%                       |
| Health Service Executive                                                            | 6.12%                      | 0.17%                    | 6.30%                    | 0.00%               | 0.41%                         | 0.00%                                           | 0.16%                                  | 0.00%              | 0.25%                       |
| Section 38 Voluntary Agencies                                                       | 5.86%                      | 0.00%                    | 5.86%                    | 0.00%               | 0.00%                         | 0.00%                                           | 0.00%                                  | 0.00%              | 0.00%                       |
| CHO 9                                                                               | 6.09%                      | 0.15%                    | 6.24%                    | 0.00%               | 0.33%                         | 0.00%                                           | 0.14%                                  | 0.00%              | 0.21%                       |
| Health Service Executive                                                            | 3.44%                      | 0.50%                    | 3.94%                    | 1.59%               | 0.00%                         | 0.91%                                           | 0.00%                                  | 0.00%              | 0.40%                       |
| Other Community Services                                                            | 3.44%                      | 0.50%                    | 3.94%                    | 1.59%               | 0.00%                         | 0.91%                                           | 0.00%                                  | 0.00%              | 0.40%                       |
| Community Services                                                                  | 6.12%                      | 0.19%                    | 6.31%                    | 0.06%               | 0.29%                         | 0.13%                                           | 0.10%                                  | 0.03%              | 0.41%                       |