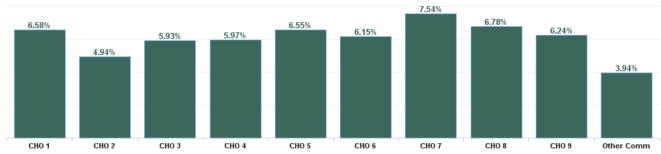

| Health Service Absence Rate - by<br>Hospital Group: Nov 2024 | Certified<br>absence | Self- certified<br>absence | Non Covid-19<br>absence | Covid-19<br>Absence | Total absence<br>rate | % Non<br>Covid-19<br>absence | % Covid-19<br>absence |
|--------------------------------------------------------------|----------------------|----------------------------|-------------------------|---------------------|-----------------------|------------------------------|-----------------------|
| PC                                                           | 5.62%                | 0.50%                      | 6.12%                   | 0.19%               | 6.31%                 | 96.97%                       | 3.03%                 |
| CHO 1                                                        | 6.01%                | 0.49%                      | 6.49%                   | 0.09%               | 6.58%                 | 98.64%                       | 1.36%                 |
| CHO 2                                                        | 4.48%                | 0.37%                      | 4.84%                   | 0.10%               | 4.94%                 | 97.95%                       | 2.05%                 |
| СНО 3                                                        | 5.35%                | 0.44%                      | 5.80%                   | 0.14%               | 5.93%                 | 97.71%                       | 2.29%                 |
| CHO 4                                                        | 5.16%                | 0.47%                      | 5.63%                   | 0.33%               | 5.97%                 | 94.39%                       | 5.61%                 |
| CHO 5                                                        | 5.74%                | 0.51%                      | 6.24%                   | 0.31%               | 6.55%                 | 95.29%                       | 4.71%                 |
| CHO 6                                                        | 5.41%                | 0.62%                      | 6.03%                   | 0.12%               | 6.15%                 | 98.04%                       | 1.96%                 |
| CHO 7                                                        | 6.79%                | 0.54%                      | 7.32%                   | 0.22%               | 7.54%                 | 97.10%                       | 2.90%                 |
| CHO 8                                                        | 6.10%                | 0.50%                      | 6.60%                   | 0.17%               | 6.78%                 | 97.47%                       | 2.53%                 |
| CHO 9                                                        | 5.50%                | 0.59%                      | 6.09%                   | 0.15%               | 6.24%                 | 97.58%                       | 2.42%                 |
| Other Community Services                                     | 2.75%                | 0.69%                      | 3.44%                   | 0.50%               | 3.94%                 | 87.28%                       | 12.72%                |