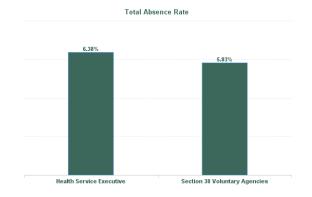

| Health Service Absence<br>Rate - by HG, CHO/Care<br>Group & Staff Category: Nov<br>2024 | Certified<br>absence | Self-<br>certified<br>absence | Non<br>Covid-19<br>absence | Covid-19<br>Absence | Total<br>absence<br>rate | Medical &<br>Dental | Nursing &<br>Midwifery | Health & Social<br>Care<br>Professionals | Management &<br>Administrative | General<br>Support | Patient & Client<br>Care |
|-----------------------------------------------------------------------------------------|----------------------|-------------------------------|----------------------------|---------------------|--------------------------|---------------------|------------------------|------------------------------------------|--------------------------------|--------------------|--------------------------|
| Total                                                                                   | 5.62%                | 0.50%                         | 6.12%                      | 0.19%               | 6.31%                    | 4.12%               | 6.79%                  | 5.68%                                    | 6.27%                          | 8.20%              | 7.76%                    |
| Health Service Executive                                                                | 6.01%                | 0.49%                         | 6.49%                      | 0.09%               | 6.58%                    | 3.90%               | 7.26%                  | 6.27%                                    | 6.42%                          | 10.31%             | 5.03%                    |
| CHO 1                                                                                   | 6.01%                | 0.49%                         | 6.49%                      | 0.09%               | 6.58%                    | 3.90%               | 7.26%                  | 6.27%                                    | 6.42%                          | 10.31%             | 5.03%                    |
| Health Service Executive                                                                | 4.39%                | 0.38%                         | 4.77%                      | 0.12%               | 4.88%                    | 6.08%               | 4.71%                  | 4.66%                                    | 4.81%                          | 6.57%              | 4.14%                    |
| Section 38 Voluntary Agencies                                                           | 5.09%                | 0.30%                         | 5.39%                      | 0.00%               | 5.39%                    | 0.00%               | 6.37%                  | 0.84%                                    | 10.58%                         | 1.52%              | 4.90%                    |
| CHO 2                                                                                   | 4.48%                | 0.37%                         | 4.84%                      | 0.10%               | 4.94%                    | 5.74%               | 4.98%                  | 4.41%                                    | 5.32%                          | 5.38%              | 4.34%                    |
| Health Service Executive                                                                | 6.10%                | 0.59%                         | 6.69%                      | 0.18%               | 6.87%                    | 5.50%               | 7.59%                  | 4.70%                                    | 9.03%                          | 1.50%              | 8.89%                    |
| Section 38 Voluntary Agencies                                                           | 3.04%                | 0.00%                         | 3.04%                      | 0.00%               | 3.04%                    |                     | 2.31%                  | 4.83%                                    | 4.20%                          | 2.46%              | 1.54%                    |
| CHO 3                                                                                   | 5.35%                | 0.44%                         | 5.80%                      | 0.14%               | 5.93%                    | 5.50%               | 6.08%                  | 4.72%                                    | 7.90%                          | 2.17%              | 7.11%                    |
| Health Service Executive                                                                | 5.22%                | 0.42%                         | 5.65%                      | 0.15%               | 5.79%                    | 5.06%               | 6.39%                  | 6.83%                                    | 3.51%                          | 0.00%              | 8.34%                    |
| Section 38 Voluntary Agencies                                                           | 4.89%                | 0.69%                         | 5.58%                      | 1.14%               | 6.72%                    | 0.00%               | 8.42%                  | 2.59%                                    | 5.83%                          | 14.04%             | 6.89%                    |
| CHO 4                                                                                   | 5.16%                | 0.47%                         | 5.63%                      | 0.33%               | 5.97%                    | 3.85%               | 6.77%                  | 6.57%                                    | 3.88%                          | 12.62%             | 7.81%                    |
| Health Service Executive                                                                | 5.74%                | 0.51%                         | 6.24%                      | 0.31%               | 6.55%                    | 3.90%               | 6.15%                  | 7.61%                                    | 6.96%                          | 5.99%              | 6.80%                    |
| CHO 5                                                                                   | 5.74%                | 0.51%                         | 6.24%                      | 0.31%               | 6.55%                    | 3.90%               | 6.15%                  | 7.61%                                    | 6.96%                          | 5.99%              | 6.80%                    |
| Health Service Executive                                                                | 5.51%                | 0.60%                         | 6.11%                      | 0.14%               | 6.25%                    | 2.81%               | 7.20%                  | 3.51%                                    | 8.24%                          | 10.80%             | 11.85%                   |
| Section 38 Voluntary Agencies                                                           | 4.83%                | 0.75%                         | 5.58%                      | 0.00%               | 5.58%                    | 0.32%               | 12.95%                 | 11.08%                                   | 4.98%                          | 3.30%              | 1.63%                    |
| CHO 6                                                                                   | 5.41%                | 0.62%                         | 6.03%                      | 0.12%               | 6.15%                    | 2.45%               | 8.10%                  | 3.68%                                    | 7.78%                          | 6.53%              | 8.34%                    |
| Health Service Executive                                                                | 7.04%                | 0.49%                         | 7.53%                      | 0.29%               | 7.82%                    | 4.86%               | 8.26%                  | 6.65%                                    | 8.66%                          | 12.26%             | 9.39%                    |
| Section 38 Voluntary Agencies                                                           | 6.20%                | 0.64%                         | 6.84%                      | 0.05%               | 6.89%                    | 5.41%               | 8.41%                  | 4.40%                                    | 3.42%                          | 5.28%              | 8.57%                    |
| CHO 7                                                                                   | 6.79%                | 0.54%                         | 7.32%                      | 0.22%               | 7.54%                    | 4.94%               | 8.31%                  | 6.30%                                    | 7.65%                          | 7.43%              | 9.04%                    |
| Health Service Executive                                                                | 6.10%                | 0.50%                         | 6.60%                      | 0.17%               | 6.78%                    | 2.75%               | 7.49%                  | 6.38%                                    | 6.62%                          | 14.68%             | 8.76%                    |
| CHO 8                                                                                   | 6.10%                | 0.50%                         | 6.60%                      | 0.17%               | 6.78%                    | 2.75%               | 7.49%                  | 6.38%                                    | 6.62%                          | 14.68%             | 8.76%                    |
| Health Service Executive                                                                | 5.54%                | 0.58%                         | 6.12%                      | 0.17%               | 6.30%                    | 4.13%               | 6.53%                  | 4.12%                                    | 7.00%                          | 14.94%             | 10.41%                   |
| Section 38 Voluntary Agencies                                                           | 5.21%                | 0.65%                         | 5.86%                      | 0.00%               | 5.86%                    | 11.65%              | 4.55%                  | 7.66%                                    | 4.37%                          | 11.49%             | 5.84%                    |
| CHO 9                                                                                   | 5.50%                | 0.59%                         | 6.09%                      | 0.15%               | 6.24%                    | 4.61%               | 6.13%                  | 4.32%                                    | 6.69%                          | 13.77%             | 9.63%                    |
| Health Service Executive                                                                | 2.75%                | 0.69%                         | 3.44%                      | 0.50%               | 3.94%                    | 4.13%               | 6.92%                  | 8.34%                                    | 0.55%                          | 2.09%              | 5.50%                    |
| Other Community Services                                                                | 2.75%                | 0.69%                         | 3.44%                      | 0.50%               | 3.94%                    | 4.13%               | 6.92%                  | 8.34%                                    | 0.55%                          | 2.09%              | 5.50%                    |
| Community Services                                                                      | 5.62%                | 0.50%                         | 6.12%                      | 0.19%               | 6.31%                    | 4.12%               | 6.79%                  | 5.68%                                    | 6.27%                          | 8.20%              | 7.76%                    |