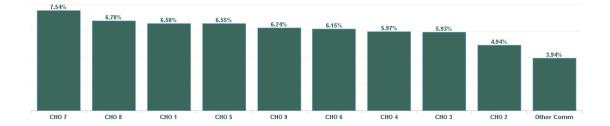

| Health Service Absence Rate - by<br>Hospital Group: Nov 2024 | Certified<br>absence | Self- certified<br>absence | Non Covid-19<br>absence | Covid-19<br>Absence | Total absence<br>rate | % Non<br>Covid-19<br>absence | % Covid-19<br>absence |
|--------------------------------------------------------------|----------------------|----------------------------|-------------------------|---------------------|-----------------------|------------------------------|-----------------------|
| PC                                                           | 5.62%                | 0.50%                      | 6.12%                   | 0.19%               | 6.31%                 | 96.97%                       | 3.03%                 |
| CHO 1                                                        | 6.01%                | 0.49%                      | 6.49%                   | 0.09%               | 6.58%                 | 98.64%                       | 1.36%                 |
| CHO 2                                                        | 4.48%                | 0.37%                      | 4.84%                   | 0.10%               | 4.94%                 | 97.95%                       | 2.05%                 |
| СНО 3                                                        | 5.35%                | 0.44%                      | 5.80%                   | 0.14%               | 5.93%                 | 97.71%                       | 2.29%                 |
| CHO 4                                                        | 5.16%                | 0.47%                      | 5.63%                   | 0.33%               | 5.97%                 | 94.39%                       | 5.61%                 |
| CHO 5                                                        | 5.74%                | 0.51%                      | 6.24%                   | 0.31%               | 6.55%                 | 95.29%                       | 4.71%                 |
| CHO 6                                                        | 5.41%                | 0.62%                      | 6.03%                   | 0.12%               | 6.15%                 | 98.04%                       | 1.96%                 |
| CHO 7                                                        | 6.79%                | 0.54%                      | 7.32%                   | 0.22%               | 7.54%                 | 97.10%                       | 2.90%                 |
| CHO 8                                                        | 6.10%                | 0.50%                      | 6.60%                   | 0.17%               | 6.78%                 | 97.47%                       | 2.53%                 |
| CHO 9                                                        | 5.50%                | 0.59%                      | 6.09%                   | 0.15%               | 6.24%                 | 97.58%                       | 2.42%                 |
| Other Community Services                                     | 2.75%                | 0.69%                      | 3.44%                   | 0.50%               | 3.94%                 | 87.28%                       | 12.72%                |