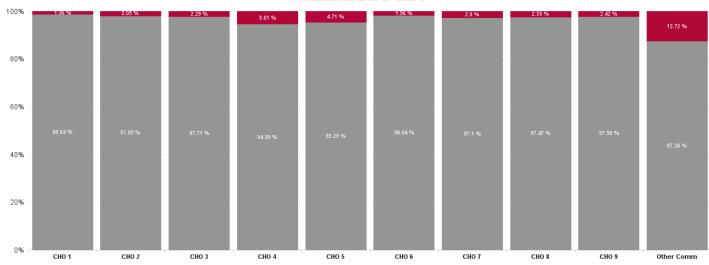

| Health Service Absence Rate - by<br>Hospital Group: Nov 2024 | Certified<br>absence | Self- certified<br>absence | Non Covid-19<br>absence | Covid-19<br>Absence | Total absence<br>rate | % Non<br>Covid-19<br>absence | % Covid-19<br>absence |
|--------------------------------------------------------------|----------------------|----------------------------|-------------------------|---------------------|-----------------------|------------------------------|-----------------------|
| PC                                                           | 5.62%                | 0.50%                      | 6.12%                   | 0.19%               | 6.31%                 | 96.97%                       | 3.03%                 |
| CHO 1                                                        | 6.01%                | 0.49%                      | 6.49%                   | 0.09%               | 6.58%                 | 98.64%                       | 1.36%                 |
| CHO 2                                                        | 4.48%                | 0.37%                      | 4.84%                   | 0.10%               | 4.94%                 | 97.95%                       | 2.05%                 |
| СНО 3                                                        | 5.35%                | 0.44%                      | 5.80%                   | 0.14%               | 5.93%                 | 97.71%                       | 2.29%                 |
| CHO 4                                                        | 5.16%                | 0.47%                      | 5.63%                   | 0.33%               | 5.97%                 | 94.39%                       | 5.61%                 |
| CHO 5                                                        | 5.74%                | 0.51%                      | 6.24%                   | 0.31%               | 6.55%                 | 95.29%                       | 4.71%                 |
| CHO 6                                                        | 5.41%                | 0.62%                      | 6.03%                   | 0.12%               | 6.15%                 | 98.04%                       | 1.96%                 |
| CHO 7                                                        | 6.79%                | 0.54%                      | 7.32%                   | 0.22%               | 7.54%                 | 97.10%                       | 2.90%                 |
| CHO 8                                                        | 6.10%                | 0.50%                      | 6.60%                   | 0.17%               | 6.78%                 | 97.47%                       | 2.53%                 |
| CHO 9                                                        | 5.50%                | 0.59%                      | 6.09%                   | 0.15%               | 6.24%                 | 97.58%                       | 2.42%                 |
| Other Community Services                                     | 2.75%                | 0.69%                      | 3.44%                   | 0.50%               | 3.94%                 | 87.28%                       | 12.72%                |