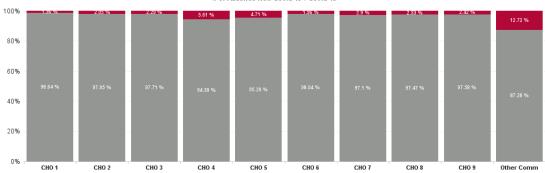

| Health Service Absence Rate - by<br>Hospital Group: Nov 2024 | Certified<br>absence | Self- certified<br>absence | Non Covid-19<br>absence | Covid-19<br>Absence | Total absence<br>rate | % Non<br>Covid-19<br>absence | % Covid-19<br>absence |
|--------------------------------------------------------------|----------------------|----------------------------|-------------------------|---------------------|-----------------------|------------------------------|-----------------------|
| PC                                                           | 5.62%                | 0.50%                      | 6.12%                   | 0.19%               | 6.31%                 | 96.97%                       | 3.03%                 |
| CHO 1                                                        | 6.01%                | 0.49%                      | 6.49%                   | 0.09%               | 6.58%                 | 98.64%                       | 1.36%                 |
| CHO 2                                                        | 4.48%                | 0.37%                      | 4.84%                   | 0.10%               | 4.94%                 | 97.95%                       | 2.05%                 |
| СНО 3                                                        | 5.35%                | 0.44%                      | 5.80%                   | 0.14%               | 5.93%                 | 97.71%                       | 2.29%                 |
| CHO 4                                                        | 5.16%                | 0.47%                      | 5.63%                   | 0.33%               | 5.97%                 | 94.39%                       | 5.61%                 |
| CHO 5                                                        | 5.74%                | 0.51%                      | 6.24%                   | 0.31%               | 6.55%                 | 95.29%                       | 4.71%                 |
| CHO 6                                                        | 5.41%                | 0.62%                      | 6.03%                   | 0.12%               | 6.15%                 | 98.04%                       | 1.96%                 |
| CHO 7                                                        | 6.79%                | 0.54%                      | 7.32%                   | 0.22%               | 7.54%                 | 97.10%                       | 2.90%                 |
| CHO 8                                                        | 6.10%                | 0.50%                      | 6.60%                   | 0.17%               | 6.78%                 | 97.47%                       | 2.53%                 |
| CHO 9                                                        | 5.50%                | 0.59%                      | 6.09%                   | 0.15%               | 6.24%                 | 97.58%                       | 2.42%                 |
| Other Community Services                                     | 2.75%                | 0.69%                      | 3.44%                   | 0.50%               | 3.94%                 | 87.28%                       | 12.72%                |