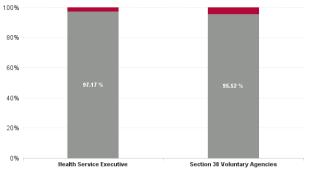

| Health Service Absence Rate -<br>by Admin : Nov 2024 | Certified<br>absence | Self-<br>certified<br>absence | Non<br>Covid-19<br>absence | Covid-19<br>Absensce | Total<br>absence<br>rate | Medical &<br>Dental | Nursing &<br>Midwifery | Health &<br>Social Care<br>Profession<br>als | Manageme<br>nt &<br>Administra<br>tive | General<br>Support | Patient &<br>Client Care |
|------------------------------------------------------|----------------------|-------------------------------|----------------------------|----------------------|--------------------------|---------------------|------------------------|----------------------------------------------|----------------------------------------|--------------------|--------------------------|
| Total                                                | 5.62%                | 0.50%                         | 6.12%                      | 0.19%                | 6.31%                    | 4.12%               | 6.79%                  | 5.68%                                        | 6.27%                                  | 8.20%              | 7.76%                    |
| Health Service Executive                             | 5.70%                | 0.50%                         | 6.20%                      | 0.18%                | 6.38%                    | 4.32%               | 6.79%                  | 5.76%                                        | 6.38%                                  | 9.49%              | 8.25%                    |
| Section 38 Voluntary Agencies                        | 5.05%                | 0.52%                         | 5.57%                      | 0.26%                | 5.83%                    | 2.15%               | 6.79%                  | 4.37%                                        | 5.20%                                  | 6.45%              | 6.21%                    |