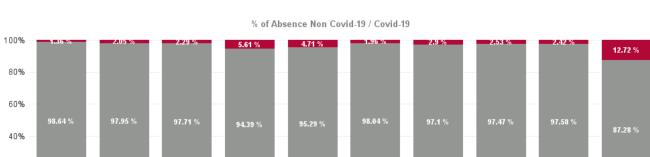

| Health Service Absence Rate - by<br>Hospital Group: Nov 2024 | Certified<br>absence | Self- certified<br>absence | Non Covid-19<br>absence | Covid-19<br>Absence | Total absence<br>rate | % Non<br>Covid-19<br>absence | % Covid-19<br>absence |
|--------------------------------------------------------------|----------------------|----------------------------|-------------------------|---------------------|-----------------------|------------------------------|-----------------------|
| PC                                                           | 5.62%                | 0.50%                      | 6.12%                   | 0.19%               | 6.31%                 | 96.97%                       | 3.03%                 |
| CHO 1                                                        | 6.01%                | 0.49%                      | 6.49%                   | 0.09%               | 6.58%                 | 98.64%                       | 1.36%                 |
| CHO 2                                                        | 4.48%                | 0.37%                      | 4.84%                   | 0.10%               | 4.94%                 | 97.95%                       | 2.05%                 |
| СНО 3                                                        | 5.35%                | 0.44%                      | 5.80%                   | 0.14%               | 5.93%                 | 97.71%                       | 2.29%                 |
| CHO 4                                                        | 5.16%                | 0.47%                      | 5.63%                   | 0.33%               | 5.97%                 | 94.39%                       | 5.61%                 |
| CHO 5                                                        | 5.74%                | 0.51%                      | 6.24%                   | 0.31%               | 6.55%                 | 95.29%                       | 4.71%                 |
| CHO 6                                                        | 5.41%                | 0.62%                      | 6.03%                   | 0.12%               | 6.15%                 | 98.04%                       | 1.96%                 |
| CHO 7                                                        | 6.79%                | 0.54%                      | 7.32%                   | 0.22%               | 7.54%                 | 97.10%                       | 2.90%                 |
| CHO 8                                                        | 6.10%                | 0.50%                      | 6.60%                   | 0.17%               | 6.78%                 | 97.47%                       | 2.53%                 |
| CHO 9                                                        | 5.50%                | 0.59%                      | 6.09%                   | 0.15%               | 6.24%                 | 97.58%                       | 2.42%                 |
| Other Community Services                                     | 2.75%                | 0.69%                      | 3.44%                   | 0.50%               | 3.94%                 | 87.28%                       | 12.72%                |