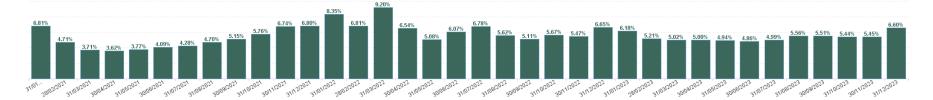

Feb 2021     | 3.36%                | 0.27%                         | 3.63%                      | 1.08%                | 4.71%                    | 4.83% | 3.26% | 4.07%  | 3.54% | 5.67%  | 3.91% | 5.90%  | 5.58% | 4.73% | 2.97%         | 4.71%           |
| Jan 2021     | 3.78%                | 0.14%                         | 3.92%                      | 2.90%                | 6.81%                    | 7.92% | 5.13% | 6.18%  | 3.61% | 7.56%  | 6.26% | 7.95%  | 8.41% | 6.82% | 6.73%         | 6.81%           |
| 2021         | 3.76%                | 0.25%                         | 4.02%                      | 1.02%                | 5.04%                    | 5.84% | 2.85% | 5.57%  | 3.01% | 6.06%  | 4.57% | 6.11%  | 5.78% | 5.28% | 2.88%         | 5.04%           |

Total Absence Rate