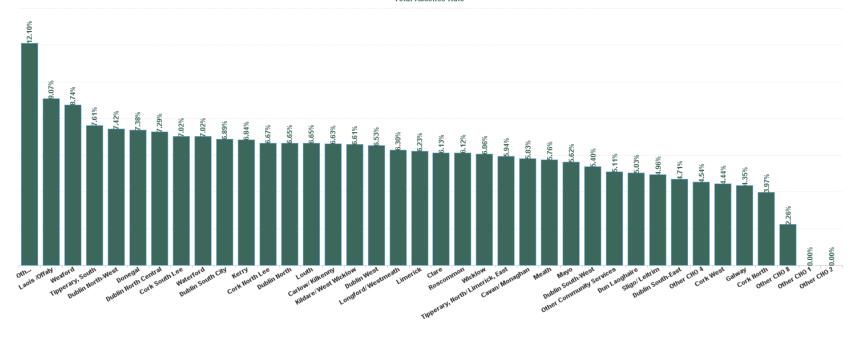

#### Total Absence Rate

| Health Service Absence Rate<br>- by HG, CHO/Care Group &<br>Staff Category: Oct 2024 | Certified absence | Self-<br>certified<br>absence | Non<br>Covid-19<br>absence | Covid-19<br>Absence | Total<br>absence<br>rate | Medical &<br>Dental | Nursing &<br>Midwifery | Health & Social<br>Care<br>Professionals | Management &<br>Administrative | General<br>Support | Patient & Client<br>Care |
|--------------------------------------------------------------------------------------|-------------------|-------------------------------|----------------------------|---------------------|--------------------------|---------------------|------------------------|------------------------------------------|--------------------------------|--------------------|--------------------------|
| Total                                                                                | 5.48%             | 0.45%                         | 5.93%                      | 0.29%               | 6.22%                    | 3.64%               | 6.60%                  | 5.21%                                    | 6.81%                          | 7.66%              | 8.08%                    |
| Cavan/ Monaghan                                                                      | 4.94%             | 0.49%                         | 5.43%                      | 0.40%               | 5.83%                    | 0.91%               | 7.33%                  | 5.95%                                    | 5.43%                          | 2.32%              | 6.41%                    |
| Donegal                                                                              | 6.89%             | 0.37%                         | 7.25%                      | 0.13%               | 7.38%                    | 5.59%               | 4.97%                  | 6.73%                                    | 8.58%                          | 15.13%             | 10.01%                   |
| Other CHO 1                                                                          | 0.00%             | 0.00%                         | 0.00%                      | 0.00%               | 0.00%                    |                     |                        |                                          | 0.00%                          |                    |                          |
| Sligo/ Leitrim                                                                       | 4.45%             | 0.35%                         | 4.80%                      | 0.16%               | 4.96%                    | 2.06%               | 7.43%                  | 4.27%                                    | 4.91%                          | 0.00%              | 4.85%                    |
| CHO 1                                                                                | 5.68%             | 0.39%                         | 6.07%                      | 0.21%               | 6.28%                    | 3.51%               | 6.22%                  | 5.83%                                    | 6.59%                          | 8.37%              | 7.88%                    |
| Galway                                                                               | 3.77%             | 0.36%                         | 4.13%                      | 0.22%               | 4.35%                    | 6.08%               | 4.09%                  | 3.66%                                    | 4.74%                          | 1.19%              | 6.14%                    |
| Mayo                                                                                 | 4.68%             | 0.54%                         | 5.22%                      | 0.40%               | 5.62%                    | 2.10%               | 4.96%                  | 6.55%                                    | 7.07%                          | 10.24%             | 1.91%                    |
| Other CHO 2                                                                          | 0.00%             | 0.00%                         | 0.00%                      | 0.00%               | 0.00%                    |                     |                        |                                          | 0.00%                          |                    |                          |
| Roscommon                                                                            | 5.65%             | 0.42%                         | 6.07%                      | 0.05%               | 6.12%                    | 4.85%               | 4.40%                  | 2.45%                                    | 10.90%                         | 0.00%              | 12.68%                   |
| CHO 2                                                                                | 4.25%             | 0.42%                         | 4.67%                      | 0.25%               | 4.92%                    | 4.84%               | 4.36%                  | 4.48%                                    | 6.37%                          | 3.54%              | 5.31%                    |
| Clare                                                                                | 5.73%             | 0.40%                         | 6.13%                      | 0.00%               | 6.13%                    | 2.78%               | 6.72%                  | 3.49%                                    | 9.32%                          | 0.00%              | 4.22%                    |
| Limerick                                                                             | 5.82%             | 0.21%                         | 6.03%                      | 0.20%               | 6.23%                    | 3.25%               | 6.54%                  | 4.43%                                    | 8.19%                          | 3.30%              | 10.49%                   |
| Tipperary, North/ Limerick, East                                                     | 4.86%             | 0.70%                         | 5.56%                      | 0.38%               | 5.94%                    | 3.57%               | 6.08%                  | 7.17%                                    | 5.33%                          | 0.85%              | 6.85%                    |
| CHO 3                                                                                | 5.63%             | 0.33%                         | 5.96%                      | 0.20%               | 6.16%                    | 3.24%               | 6.49%                  | 4.82%                                    | 7.92%                          | 2.71%              | 8.93%                    |
| Cork North                                                                           | 3.58%             | 0.31%                         | 3.90%                      | 0.07%               | 3.97%                    | 4.18%               | 4.72%                  | 1.77%                                    | 1.46%                          | 6.14%              | 6.24%                    |
| Cork North Lee                                                                       | 6.01%             | 0.28%                         | 6.28%                      | 0.38%               | 6.67%                    | 1.03%               | 7.75%                  | 9.38%                                    | 1.97%                          |                    | 4.69%                    |
| Cork South Lee                                                                       | 5.52%             | 0.56%                         | 6.08%                      | 0.94%               | 7.02%                    | 4.14%               | 6.52%                  | 4.65%                                    | 6.55%                          | 20.24%             | 8.81%                    |
| Cork West                                                                            | 3.86%             | 0.59%                         | 4.44%                      | 0.00%               | 4.44%                    | 1.86%               | 3.63%                  | 1.77%                                    | 6.39%                          | 0.00%              | 6.63%                    |
| Kerry                                                                                | 6.28%             | 0.49%                         | 6.77%                      | 0.07%               | 6.84%                    | 5.82%               | 8.21%                  | 7.30%                                    | 4.49%                          | 0.00%              | 5.47%                    |
| Other CHO 4                                                                          | 3.92%             | 0.39%                         | 4.31%                      | 0.23%               | 4.54%                    | 0.00%               | 0.71%                  | 5.44%                                    | 3.84%                          | 0.00%              | 0.29%                    |
| CHO 4                                                                                | 4.90%             | 0.45%                         | 5.34%                      | 0.40%               | 5.74%                    | 4.00%               | 6.64%                  | 5.38%                                    | 4.45%                          | 15.23%             | 6.48%                    |
| Carlow/ Kilkenny                                                                     | 5.80%             | 0.38%                         | 6.18%                      | 0.44%               | 6.63%                    | 3.37%               | 4.41%                  | 8.04%                                    | 9.39%                          | 0.00%              | 4.54%                    |
| Tipperary, South                                                                     | 6.37%             | 0.23%                         | 6.60%                      | 1.01%               | 7.61%                    | 0.00%               | 4.36%                  | 11.66%                                   | 7.41%                          | 20.75%             | 22.04%                   |
| Waterford                                                                            | 6.33%             | 0.45%                         | 6.78%                      | 0.24%               | 7.02%                    | 2.53%               | 8.96%                  | 6.17%                                    | 6.97%                          | 0.00%              | 7.17%                    |
| Wexford                                                                              | 7.85%             | 0.55%                         | 8.40%                      | 0.34%               | 8.74%                    | 8.93%               | 4.48%                  | 13.35%                                   | 13.32%                         | 12.43%             | 5.26%                    |
| CHO 5                                                                                | 6.36%             | 0.41%                         | 6.77%                      | 0.45%               | 7.22%                    | 3.44%               | 5.76%                  | 8.52%                                    | 9.08%                          | 9.10%              | 7.90%                    |
| Dublin South-East                                                                    | 4.03%             | 0.56%                         | 4.59%                      | 0.11%               | 4.71%                    | 4.48%               | 5.68%                  | 4.04%                                    | 4.28%                          | 0.85%              | 11.07%                   |
| Dun Laoghaire                                                                        | 4.50%             | 0.41%                         | 4.91%                      | 0.12%               | 5.03%                    | 0.00%               | 3.31%                  | 2.36%                                    | 13.54%                         | 1.45%              | 11.49%                   |
| Wicklow                                                                              | 5.11%             | 0.70%                         | 5.81%                      | 0.25%               | 6.06%                    | 1.65%               | 8.07%                  | 4.47%                                    | 6.74%                          | 3.93%              | 6.92%                    |
| CHO 6                                                                                | 4.57%             | 0.59%                         | 5.17%                      | 0.17%               | 5.34%                    | 3.20%               | 6.22%                  | 3.69%                                    | 6.31%                          | 3.16%              | 8.02%                    |
| Dublin South City                                                                    | 6.12%             | 0.58%                         | 6.70%                      | 0.19%               | 6.89%                    | 0.56%               | 8.57%                  | 5.90%                                    | 6.98%                          | 4.18%              | 7.65%                    |
| Dublin South-West                                                                    | 4.61%             | 0.40%                         | 5.01%                      | 0.39%               | 5.40%                    | 5.93%               | 5.79%                  | 2.66%                                    | 8.17%                          | 1.91%              | 6.63%                    |
| Dublin West                                                                          | 5.58%             | 0.42%                         | 6.00%                      | 0.54%               | 6.53%                    | 3.57%               | 7.03%                  | 4.74%                                    | 10.25%                         | 14.60%             | 6.83%                    |
| Kildare/ West Wicklow                                                                | 5.88%             | 0.37%                         | 6.25%                      | 0.35%               | 6.61%                    | 2.03%               | 5.36%                  | 5.03%                                    | 7.98%                          | 23.16%             | 12.77%                   |
| Other CHO 7                                                                          | 11.60%            | 0.50%                         | 12.10%                     | 0.00%               | 12.10%                   | 0.00%               | 0.00%                  | 1.39%                                    | 34.85%                         | 20.1070            | 12.77                    |
| CHO 7                                                                                | 5.77%             | 0.47%                         | 6.24%                      | 0.34%               | 6.58%                    | 2.83%               | 7.17%                  | 4.75%                                    | 8.58%                          | 6.03%              | 7.97%                    |
| Laois /Offaly                                                                        | 8.35%             | 0.41%                         | 8.76%                      | 0.31%               | 9.07%                    | 13.13%              | 10.51%                 | 5.55%                                    | 5.93%                          | 38.91%             | 10.92%                   |
| Longford/ Westmeath                                                                  | 5.57%             | 0.66%                         | 6.23%                      | 0.07%               | 6.30%                    | 6.01%               | 4.72%                  | 5.66%                                    | 7.53%                          | 0.00%              | 11.81%                   |
| Louth                                                                                | 5.86%             | 0.72%                         | 6.58%                      | 0.07%               | 6.65%                    | 7.29%               | 5.59%                  | 4.89%                                    | 9.09%                          | 0.46%              | 9.12%                    |
| Meath                                                                                | 4.95%             | 0.72%                         | 5.27%                      | 0.50%               | 5.76%                    | 0.20%               | 10.60%                 | 1.82%                                    | 6.76%                          | 16.80%             | 5.30%                    |
|                                                                                      |                   |                               |                            |                     |                          |                     |                        | 1.02%                                    |                                |                    | 5.30%                    |
| Other CHO 8                                                                          | 2.26%             | 0.00%                         | 2.26%                      | 0.00%               | 2.26%                    | 0.00%               | 0.00%                  | 4 790/                                   | 2.03%                          | 12.11%             | 9.39%                    |
| CHO 8  Dublin North                                                                  | 5.92%             | 0.51%                         | 6.43%                      | 0.22%               | 6.65%                    | 3.51%               | 7.64%                  | 4.73%                                    | 6.72%                          | 19.56%             |                          |
|                                                                                      | 5.85%             | 0.61%                         | 6.46%                      | 0.20%               | 6.65%                    | 4.03%               | 8.92%                  | 3.57%                                    | 7.72%                          | 6.45%              | 7.25%                    |
| Dublin North Central                                                                 | 6.54%             | 0.39%                         | 6.92%                      | 0.37%               | 7.29%                    | 0.64%               | 7.59%                  | 4.72%                                    | 6.56%                          | 25.43%             | 14.53%                   |
| Dublin North-West                                                                    | 6.44%             | 0.51%                         | 6.95%                      | 0.48%               | 7.42%                    | 7.83%               | 6.79%                  | 4.62%                                    | 11.20%                         | 9.77%              | 10.11%                   |
| CHO 9                                                                                | 6.20%             | 0.52%                         | 6.72%                      | 0.32%               | 7.03%                    | 4.17%               | 8.06%                  | 4.30%                                    | 8.15%                          | 10.30%             | 10.35%                   |
| Other Community Services                                                             | 4.12%             | 0.57%                         | 4.69%                      | 0.42%               | 5.11%                    | 1.55%               | 16.45%                 | 8.25%                                    | 0.75%                          | 8.29%              | 10.21%                   |
| Other Community Services                                                             | 4.12%             | 0.57%                         | 4.69%<br>5.93%             | 0.42%               | 5.11%                    | 1.55%               | 16.45%<br>6.60%        | 8.25%<br>5.21%                           | 0.75%                          | 8.29%              | 10.21%                   |