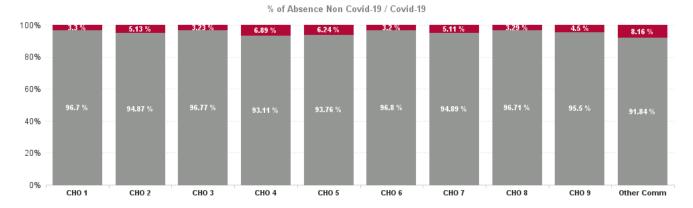

| % Non<br>Covid-19<br>absence | % Covid-19<br>absence |
|------------------------------|-----------------------|
| 95.30%                       | 4.70%                 |
| 96.70%                       | 3.30%                 |
| 94.87%                       | 5.13%                 |
| 96.77%                       | 3.23%                 |
| 93.11%                       | 6.89%                 |
| 93.76%                       | 6.24%                 |
| 96.80%                       | 3.20%                 |
| 94.89%                       | 5.11%                 |
| 96.71%                       | 3.29%                 |
| 95.50%                       | 4.50%                 |
| 91.84%                       | 8.16%                 |