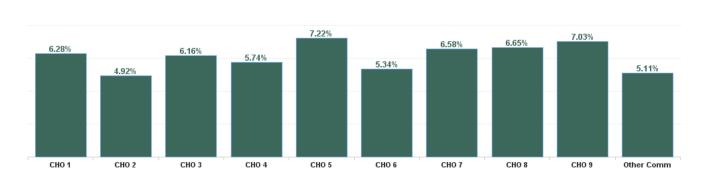

| Health Service Absence Rate - by<br>Hospital Group: Oct 2024 | Certified<br>absence | Self- certified<br>absence | Non Covid-19<br>absence | Covid-19<br>Absence | Total absence<br>rate |
|--------------------------------------------------------------|----------------------|----------------------------|-------------------------|---------------------|-----------------------|
| PC                                                           | 5.48%                | 0.45%                      | 5.93%                   | 0.29%               | 6.22%                 |
| CHO 1                                                        | 5.68%                | 0.39%                      | 6.07%                   | 0.21%               | 6.28%                 |
| CHO 2                                                        | 4.25%                | 0.42%                      | 4.67%                   | 0.25%               | 4.92%                 |
| CHO 3                                                        | 5.63%                | 0.33%                      | 5.96%                   | 0.20%               | 6.16%                 |
| CHO 4                                                        | 4.90%                | 0.45%                      | 5.34%                   | 0.40%               | 5.74%                 |
| CHO 5                                                        | 6.36%                | 0.41%                      | 6.77%                   | 0.45%               | 7.22%                 |
| CHO 6                                                        | 4.57%                | 0.59%                      | 5.17%                   | 0.17%               | 5.34%                 |
| CHO 7                                                        | 5.77%                | 0.47%                      | 6.24%                   | 0.34%               | 6.58%                 |
| CHO 8                                                        | 5.92%                | 0.51%                      | 6.43%                   | 0.22%               | 6.65%                 |
| CHO 9                                                        | 6.20%                | 0.52%                      | 6.72%                   | 0.32%               | 7.03%                 |
| Other Community Services                                     | 4.12%                | 0.57%                      | 4.69%                   | 0.42%               | 5.11%                 |

# Total Absence Rate

| Health Service Absence<br>Rate - by HG, CHO/Care<br>Group & Staff Category :<br>Oct 2024 | Certified<br>absence | Self-<br>certified<br>absence | Non<br>Covid-19<br>absence | Covid-19<br>Absensce | Total<br>absence<br>rate |
|------------------------------------------------------------------------------------------|----------------------|-------------------------------|----------------------------|----------------------|--------------------------|
| PC                                                                                       | 5.48%                | 0.45%                         | 5.93%                      | 0.29%                | 6.22%                    |
| CHO 1                                                                                    | 5.68%                | 0.39%                         | 6.07%                      | 0.21%                | 6.28%                    |
| CHO 2                                                                                    | 4.25%                | 0.42%                         | 4.67%                      | 0.25%                | 4.92%                    |
| CHO 3                                                                                    | 5.63%                | 0.33%                         | 5.96%                      | 0.20%                | 6.16%                    |
| CHO 4                                                                                    | 4.90%                | 0.45%                         | 5.34%                      | 0.40%                | 5.74%                    |
| CHO 5                                                                                    | 6.36%                | 0.41%                         | 6.77%                      | 0.45%                | 7.22%                    |
| CHO 6                                                                                    | 4.57%                | 0.59%                         | 5.17%                      | 0.17%                | 5.34%                    |
| CHO 7                                                                                    | 5.77%                | 0.47%                         | 6.24%                      | 0.34%                | 6.58%                    |
| CHO 8                                                                                    | 5.92%                | 0.51%                         | 6.43%                      | 0.22%                | 6.65%                    |
| CHO 9                                                                                    | 6.20%                | 0.52%                         | 6.72%                      | 0.32%                | 7.03%                    |
| Other Community Services                                                                 | 4.12%                | 0.57%                         | 4.69%                      | 0.42%                | 5.11%                    |