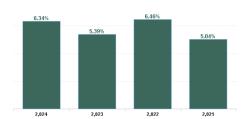

| % Non<br>Covid-19<br>absence | % Covid-19<br>absence |
|------------------------------|-----------------------|
| 95.30%                       | 4.70%                 |
| 97.78%                       | 2.22%                 |
| 93.69%                       | 6.31%                 |
| 95.92%                       | 4.08%                 |
| 96.84%                       | 3.16%                 |
| 98.23%                       | 1.77%                 |
| 93.20%                       | 6.80%                 |