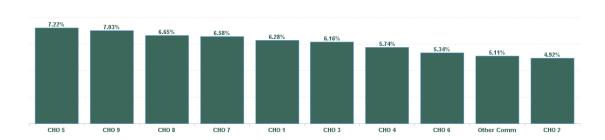

| Health Service Absence Rate - by<br>Hospital Group: Oct 2024 | Certified<br>absence | Self- certified<br>absence | Non Covid-19<br>absence | Covid-19<br>Absence | Total absence<br>rate |
|--------------------------------------------------------------|----------------------|----------------------------|-------------------------|---------------------|-----------------------|
| PC                                                           | 5.48%                | 0.45%                      | 5.93%                   | 0.29%               | 6.22%                 |
| CHO 1                                                        | 5.68%                | 0.39%                      | 6.07%                   | 0.21%               | 6.28%                 |
| CHO 2                                                        | 4.25%                | 0.42%                      | 4.67%                   | 0.25%               | 4.92%                 |
| CHO 3                                                        | 5.63%                | 0.33%                      | 5.96%                   | 0.20%               | 6.16%                 |
| CHO 4                                                        | 4.90%                | 0.45%                      | 5.34%                   | 0.40%               | 5.74%                 |
| CHO 5                                                        | 6.36%                | 0.41%                      | 6.77%                   | 0.45%               | 7.22%                 |
| CHO 6                                                        | 4.57%                | 0.59%                      | 5.17%                   | 0.17%               | 5.34%                 |
| CHO 7                                                        | 5.77%                | 0.47%                      | 6.24%                   | 0.34%               | 6.58%                 |
| CHO 8                                                        | 5.92%                | 0.51%                      | 6.43%                   | 0.22%               | 6.65%                 |
| CHO 9                                                        | 6.20%                | 0.52%                      | 6.72%                   | 0.32%               | 7.03%                 |
| Other Community Services                                     | 4.12%                | 0.57%                      | 4.69%                   | 0.42%               | 5.11%                 |

# Total Absence Rate

| Health Service Absence<br>Rate - by HG, CHO/Care<br>Group & Staff Category :<br>Oct 2024 | Certified<br>absence | Self-<br>certified<br>absence | Non<br>Covid-19<br>absence | Covid-19<br>Absensce | Total<br>absence<br>rate |
|------------------------------------------------------------------------------------------|----------------------|-------------------------------|----------------------------|----------------------|--------------------------|
| PC                                                                                       | 5.48%                | 0.45%                         | 5.93%                      | 0.29%                | 6.22%                    |
| CHO 1                                                                                    | 5.68%                | 0.39%                         | 6.07%                      | 0.21%                | 6.28%                    |
| CHO 2                                                                                    | 4.25%                | 0.42%                         | 4.67%                      | 0.25%                | 4.92%                    |
| CHO 3                                                                                    | 5.63%                | 0.33%                         | 5.96%                      | 0.20%                | 6.16%                    |
| CHO 4                                                                                    | 4.90%                | 0.45%                         | 5.34%                      | 0.40%                | 5.74%                    |
| CHO 5                                                                                    | 6.36%                | 0.41%                         | 6.77%                      | 0.45%                | 7.22%                    |
| CHO 6                                                                                    | 4.57%                | 0.59%                         | 5.17%                      | 0.17%                | 5.34%                    |
| CHO 7                                                                                    | 5.77%                | 0.47%                         | 6.24%                      | 0.34%                | 6.58%                    |
| CHO 8                                                                                    | 5.92%                | 0.51%                         | 6.43%                      | 0.22%                | 6.65%                    |
| CHO 9                                                                                    | 6.20%                | 0.52%                         | 6.72%                      | 0.32%                | 7.03%                    |
| Other Community Services                                                                 | 4.12%                | 0.57%                         | 4.69%                      | 0.42%                | 5.11%                    |