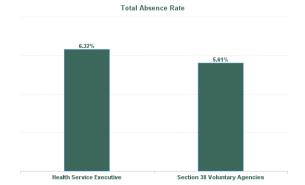

#### Covid 19 Absence Rate

| Health Service Absence Rate -<br>by Admin : Oct 2024 | Certified<br>absence | Self-<br>certified<br>absence | Non<br>Covid-19<br>absence | Covid-19<br>Absensce | Total<br>absence<br>rate | Medical &<br>Dental | Nursing &<br>Midwifery | Health &<br>Social Care<br>Profession<br>als | Manageme<br>nt &<br>Administra<br>tive | General<br>Support | Patient &<br>Client Care |
|------------------------------------------------------|----------------------|-------------------------------|----------------------------|----------------------|--------------------------|---------------------|------------------------|----------------------------------------------|----------------------------------------|--------------------|--------------------------|
| Total                                                | 5.48%                | 0.45%                         | 5.93%                      | 0.29%                | 6.22%                    | 3.64%               | 6.60%                  | 5.21%                                        | 6.81%                                  | 7.66%              | 8.08%                    |
| Health Service Executive                             | 5.58%                | 0.45%                         | 6.03%                      | 0.28%                | 6.32%                    | 3.86%               | 6.63%                  | 5.25%                                        | 7.00%                                  | 8.51%              | 8.68%                    |
| Section 38 Voluntary Agencies                        | 4.75%                | 0.50%                         | 5.25%                      | 0.36%                | 5.61%                    | 1.27%               | 6.39%                  | 4.52%                                        | 4.90%                                  | 6.50%              | 6.17%                    |