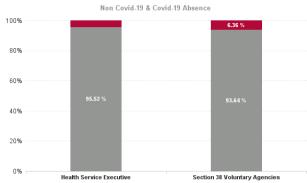

#### Covid 19 Absence Rate

| Health Service Absence Rate -<br>by Admin : Oct 2024 | Certified<br>absence | Self-<br>certified<br>absence | Non<br>Covid-19<br>absence | Covid-19<br>Absensce | Total<br>absence<br>rate | Medical &<br>Dental | Nursing &<br>Midwifery | Health &<br>Social Care<br>Profession<br>als | Manageme<br>nt &<br>Administra<br>tive | General<br>Support | Patient &<br>Client Care |
|------------------------------------------------------|----------------------|-------------------------------|----------------------------|----------------------|--------------------------|---------------------|------------------------|----------------------------------------------|----------------------------------------|--------------------|--------------------------|
| Total                                                | 5.48%                | 0.45%                         | 5.93%                      | 0.29%                | 6.22%                    | 3.64%               | 6.60%                  | 5.21%                                        | 6.81%                                  | 7.66%              | 8.08%                    |
| Health Service Executive                             | 5.58%                | 0.45%                         | 6.03%                      | 0.28%                | 6.32%                    | 3.86%               | 6.63%                  | 5.25%                                        | 7.00%                                  | 8.51%              | 8.68%                    |
| Section 38 Voluntary Agencies                        | 4.75%                | 0.50%                         | 5.25%                      | 0.36%                | 5.61%                    | 1.27%               | 6.39%                  | 4.52%                                        | 4.90%                                  | 6.50%              | 6.17%                    |