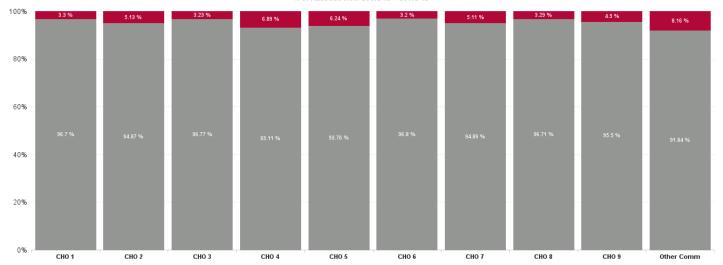

| % Non<br>Covid-19<br>absence | % Covid-19<br>absence |
|------------------------------|-----------------------|
| 95.30%                       | 4.70%                 |
| 96.70%                       | 3.30%                 |
| 94.87%                       | 5.13%                 |
| 96.77%                       | 3.23%                 |
| 93.11%                       | 6.89%                 |
| 93.76%                       | 6.24%                 |
| 96.80%                       | 3.20%                 |
| 94.89%                       | 5.11%                 |
| 96.71%                       | 3.29%                 |
| 95.50%                       | 4.50%                 |
| 91.84%                       | 8.16%                 |