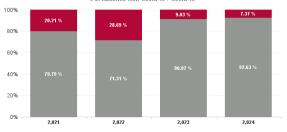

| % Non<br>Covid-19<br>absence | % Covid-19<br>absence |
|------------------------------|-----------------------|
| 95.30%                       | 4.70%                 |
| 96.70%                       | 3.30%                 |
| 94.87%                       | 5.13%                 |
| 96.77%                       | 3.23%                 |
| 93.11%                       | 6.89%                 |
| 93.76%                       | 6.24%                 |
| 96.80%                       | 3.20%                 |
| 94.89%                       | 5.11%                 |
| 96.71%                       | 3.29%                 |
| 95.50%                       | 4.50%                 |
| 91.84%                       | 8.16%                 |