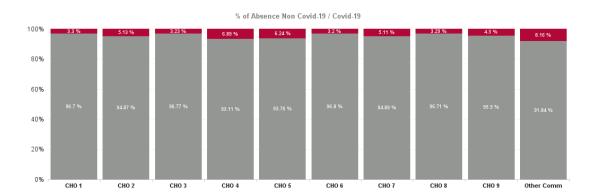

# Total Absence Rate

| Health Service Absence<br>Rate - by HG, CHO/Care<br>Group & Staff Category :<br>Oct 2024 | Certified<br>absence | Self-<br>certified<br>absence | Non<br>Covid-19<br>absence | Covid-19<br>Absensce | Total<br>absence<br>rate |
|------------------------------------------------------------------------------------------|----------------------|-------------------------------|----------------------------|----------------------|--------------------------|
| PC                                                                                       | 5.48%                | 0.45%                         | 5.93%                      | 0.29%                | 6.22%                    |
| CHO 1                                                                                    | 5.68%                | 0.39%                         | 6.07%                      | 0.21%                | 6.28%                    |
| CHO 2                                                                                    | 4.25%                | 0.42%                         | 4.67%                      | 0.25%                | 4.92%                    |
| CHO 3                                                                                    | 5.63%                | 0.33%                         | 5.96%                      | 0.20%                | 6.16%                    |
| CHO 4                                                                                    | 4.90%                | 0.45%                         | 5.34%                      | 0.40%                | 5.74%                    |
| CHO 5                                                                                    | 6.36%                | 0.41%                         | 6.77%                      | 0.45%                | 7.22%                    |
| CHO 6                                                                                    | 4.57%                | 0.59%                         | 5.17%                      | 0.17%                | 5.34%                    |
| CHO 7                                                                                    | 5.77%                | 0.47%                         | 6.24%                      | 0.34%                | 6.58%                    |
| CHO 8                                                                                    | 5.92%                | 0.51%                         | 6.43%                      | 0.22%                | 6.65%                    |
| CHO 9                                                                                    | 6.20%                | 0.52%                         | 6.72%                      | 0.32%                | 7.03%                    |
| Other Community Services                                                                 | 4.12%                | 0.57%                         | 4.69%                      | 0.42%                | 5.11%                    |