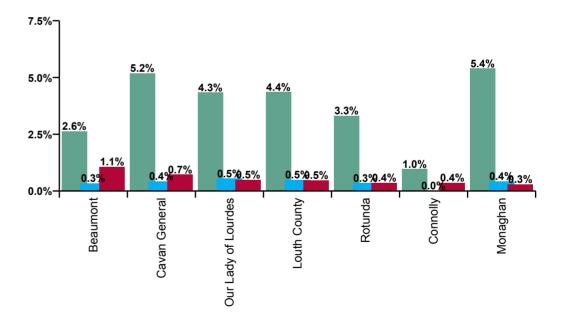

| RCSI Hospitals Group Absence Rate -<br>by Hospital: Aug 2020 | Certified<br>absence | Self-<br>certified<br>absence | COVID-19<br>absence | Total<br>absence<br>rate | Certified | Self-<br>certified | COVID-19 |
|--------------------------------------------------------------|----------------------|-------------------------------|---------------------|--------------------------|-----------|--------------------|----------|
| RCSI Hospitals Group                                         | 3.1%                 | 0.3%                          | 0.7%                | 4.2%                     | 74.5%     | 8.1%               | 17.4%    |
| Beaumont                                                     | 2.6%                 | 0.3%                          | 1.1%                | 4.0%                     | 65.3%     | 8.2%               | 26.4%    |
| Cavan General                                                | 5.2%                 | 0.4%                          | 0.7%                | 6.3%                     | 81.8%     | 6.7%               | 11.4%    |
| Connolly                                                     | 1.0%                 | 0.0%                          | 0.4%                | 1.3%                     | 73.0%     | 0.0%               | 27.0%    |
| Louth County                                                 | 4.4%                 | 0.5%                          | 0.5%                | 5.3%                     | 82.0%     | 9.2%               | 8.8%     |
| Monaghan                                                     | 5.4%                 | 0.4%                          | 0.3%                | 6.1%                     | 88.4%     | 6.8%               | 4.8%     |
| Our Lady of Lourdes                                          | 4.3%                 | 0.5%                          | 0.5%                | 5.4%                     | 80.7%     | 10.1%              | 9.2%     |
| Rotunda                                                      | 3.3%                 | 0.3%                          | 0.4%                | 4.0%                     | 82.3%     | 8.7%               | 9.1%     |

## Certified, self-certified & COVID-19: Aug 2020

Legend
Certified absence
Self- certified absence
COVID-19 absence

| RCSI Hospitals Group Absence type by<br>Hospital: Aug 2020 | Certified<br>absence | Self-<br>certified<br>absence | COVID-19<br>absence | Total<br>absence | Certified | Self-<br>certified | COVID-19 |
|------------------------------------------------------------|----------------------|-------------------------------|---------------------|------------------|-----------|--------------------|----------|
| Total (Aug 2020):                                          | 3.1%                 | 0.3%                          | 0.7%                | 4.2%             | 74.5%     | 8.1%               | 17.4%    |
| Beaumont                                                   | 2.6%                 | 0.3%                          | 1.1%                | 4.0%             | 65.3%     | 8.2%               | 26.4%    |
| Cavan General                                              | 5.2%                 | 0.4%                          | 0.7%                | 6.3%             | 81.8%     | 6.7%               | 11.4%    |
| Connolly                                                   | 1.0%                 | 0.0%                          | 0.4%                | 1.3%             | 73.0%     | 0.0%               | 27.0%    |
| Louth County                                               | 4.4%                 | 0.5%                          | 0.5%                | 5.3%             | 82.0%     | 9.2%               | 8.8%     |
| Monaghan                                                   | 5.4%                 | 0.4%                          | 0.3%                | 6.1%             | 88.4%     | 6.8%               | 4.8%     |
| Our Lady of Lourdes                                        | 4.3%                 | 0.5%                          | 0.5%                | 5.4%             | 80.7%     | 10.1%              | 9.2%     |
| Rotunda                                                    | 3.3%                 | 0.3%                          | 0.4%                | 4.0%             | 82.3%     | 8.7%               | 9.1%     |

| Certified<br>absence | Self-<br>certified<br>absence | COVID-19<br>absence | Total<br>absence |
|----------------------|-------------------------------|---------------------|------------------|
| 3.1%                 | 0.3%                          | 0.7%                | 4.2%             |
| 2.6%                 | 0.3%                          | 1.1%                | 4.0%             |
| 5.2%                 | 0.4%                          | 0.7%                | 6.3%             |
| 1.0%                 | 0.0%                          | 0.4%                | 1.3%             |
| 4.4%                 | 0.5%                          | 0.5%                | 5.3%             |
| 5.4%                 | 0.4%                          | 0.3%                | 6.1%             |
| 4.3%                 | 0.5%                          | 0.5%                | 5.4%             |
| 3.3%                 | 0.3%                          | 0.4%                | 4.0%             |