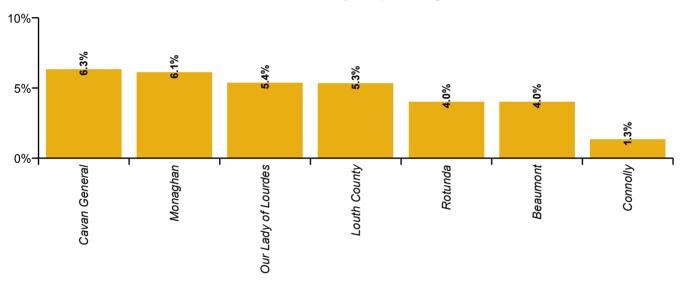

| RCSI Hospitals Group Absence Rate -<br>by Hospital: Aug 2020 | Certified<br>absence | Self-<br>certified<br>absence | COVID-19<br>absence | Total<br>absence<br>rate | Certified | Self-<br>certified | COVID-19 |
|--------------------------------------------------------------|----------------------|-------------------------------|---------------------|--------------------------|-----------|--------------------|----------|
| RCSI Hospitals Group                                         | 3.1%                 | 0.3%                          | 0.7%                | 4.2%                     | 74.5%     | 8.1%               | 17.4%    |
| Beaumont                                                     | 2.6%                 | 0.3%                          | 1.1%                | 4.0%                     | 65.3%     | 8.2%               | 26.4%    |
| Cavan General                                                | 5.2%                 | 0.4%                          | 0.7%                | 6.3%                     | 81.8%     | 6.7%               | 11.4%    |
| Connolly                                                     | 1.0%                 | 0.0%                          | 0.4%                | 1.3%                     | 73.0%     | 0.0%               | 27.0%    |
| Louth County                                                 | 4.4%                 | 0.5%                          | 0.5%                | 5.3%                     | 82.0%     | 9.2%               | 8.8%     |
| Monaghan                                                     | 5.4%                 | 0.4%                          | 0.3%                | 6.1%                     | 88.4%     | 6.8%               | 4.8%     |
| Our Lady of Lourdes                                          | 4.3%                 | 0.5%                          | 0.5%                | 5.4%                     | 80.7%     | 10.1%              | 9.2%     |
| Rotunda                                                      | 3.3%                 | 0.3%                          | 0.4%                | 4.0%                     | 82.3%     | 8.7%               | 9.1%     |