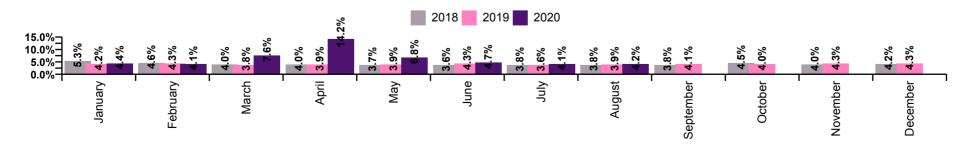

| RCSI Hospitals Group Absence<br>Rate - by Staff Category | Medical &<br>Dental | Nursing &<br>Midwifery | Health &<br>Social Care<br>Professionals | Management &<br>Administrative | General<br>Support | Patient &<br>Client Care | Certified<br>absence | Self- certified absence | COVID-19<br>absence | Total<br>absence |
|----------------------------------------------------------|---------------------|------------------------|------------------------------------------|--------------------------------|--------------------|--------------------------|----------------------|-------------------------|---------------------|------------------|
| RCSI HG: 2020                                            | 2.3%                | 7.6%                   | 4.6%                                     | 5.2%                           | 7.8%               | 9.1%                     | 3.5%                 | 0.4%                    | 2.4%                | 6.3%             |
| August                                                   | 1.3%                | 4.9%                   | 2.8%                                     | 3.2%                           | 6.5%               | 6.4%                     | 3.1%                 | 0.3%                    | 0.7%                | 4.2%             |
| July                                                     | 0.7%                | 4.9%                   | 2.6%                                     | 3.8%                           | 6.5%               | 5.9%                     | 3.0%                 | 0.4%                    | 0.7%                | 4.1%             |
| June                                                     | 1.2%                | 6.0%                   | 2.9%                                     | 4.2%                           | 6.0%               | 7.4%                     | 3.3%                 | 0.3%                    | 1.1%                | 4.7%             |
| May                                                      | 2.1%                | 8.7%                   | 4.7%                                     | 4.7%                           | 7.6%               | 11.2%                    | 3.7%                 | 0.3%                    | 2.7%                | 6.8%             |
| April                                                    | 7.3%                | 18.6%                  | 10.3%                                    | 9.1%                           | 14.7%              | 18.9%                    | 3.8%                 | 0.2%                    | 10.2%               | 14.2%            |
| March                                                    | 3.9%                | 7.8%                   | 7.3%                                     | 7.3%                           | 9.9%               | 10.7%                    | 3.4%                 | 0.4%                    | 3.8%                | 7.6%             |
| February                                                 | 1.2%                | 4.9%                   | 3.1%                                     | 4.1%                           | 5.4%               | 5.5%                     | 3.6%                 | 0.5%                    | 0.0%                | 4.1%             |
| January                                                  | 0.9%                | 5.1%                   | 3.3%                                     | 4.8%                           | 5.8%               | 6.3%                     | 3.9%                 | 0.6%                    | 0.0%                | 4.4%             |
| RCSI HG: 2019                                            | 1.0%                | 4.8%                   | 2.8%                                     | 4.1%                           | 5.6%               | 5.2%                     | 3.5%                 | 0.5%                    | 0.0%                | 4.0%             |
| December                                                 | 1.2%                | 5.2%                   | 3.2%                                     | 3.8%                           | 5.8%               | 5.8%                     | 3.7%                 | 0.6%                    | 0.0%                | 4.3%             |
| November                                                 | 1.3%                | 5.4%                   | 2.9%                                     | 4.1%                           | 6.0%               | 4.6%                     | 3.7%                 | 0.6%                    | 0.0%                | 4.3%             |
| October                                                  | 1.2%                | 5.3%                   | 2.6%                                     | 4.1%                           | 5.0%               | 4.3%                     | 3.6%                 | 0.5%                    | 0.0%                | 4.0%             |
| September                                                | 0.9%                | 4.8%                   | 2.9%                                     | 4.2%                           | 6.6%               | 4.7%                     | 3.6%                 | 0.4%                    | 0.0%                | 4.1%             |
| August                                                   | 0.9%                | 4.6%                   | 2.4%                                     | 4.3%                           | 5.8%               | 5.0%                     | 3.5%                 | 0.4%                    | 0.0%                | 3.9%             |
| July                                                     | 0.7%                | 4.0%                   | 2.8%                                     | 3.9%                           | 5.2%               | 5.4%                     | 3.2%                 | 0.4%                    | 0.0%                | 3.6%             |
| June                                                     | 1.3%                | 4.8%                   | 2.8%                                     | 4.0%                           | 6.3%               | 6.8%                     | 3.6%                 | 0.6%                    | 0.0%                | 4.3%             |
| May                                                      | 1.2%                | 4.8%                   | 2.2%                                     | 4.1%                           | 5.1%               | 4.7%                     | 3.5%                 | 0.4%                    | 0.0%                | 3.9%             |
| April                                                    | 1.2%                | 4.8%                   | 2.9%                                     | 3.9%                           | 4.8%               | 5.0%                     | 3.4%                 | 0.4%                    | 0.0%                | 3.9%             |
| March                                                    | 0.9%                | 4.5%                   | 3.0%                                     | 3.7%                           | 5.6%               | 5.2%                     | 3.3%                 | 0.5%                    | 0.0%                | 3.8%             |
| February                                                 | 0.9%                | 5.2%                   | 2.8%                                     | 4.6%                           | 6.0%               | 5.9%                     | 3.6%                 | 0.7%                    | 0.0%                | 4.3%             |
| January                                                  | 0.8%                | 4.8%                   | 3.1%                                     | 4.8%                           | 5.3%               | 5.4%                     | 3.6%                 | 0.6%                    | 0.0%                | 4.2%             |
| RCSI HG: 2018                                            | 1.0%                | 4.5%                   | 2.9%                                     | 4.7%                           | 6.0%               | 6.0%                     | 3.7%                 | 0.5%                    | 0.0%                | 4.1%             |