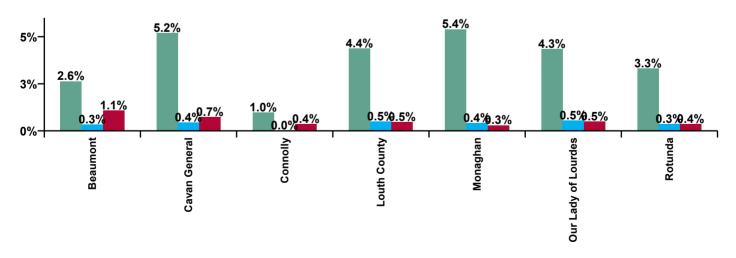

| RCSI Hospitals Group Absence Rate -<br>by Hospital: Aug 2020 | Certified<br>absence | Self-<br>certified<br>absence | COVID-19<br>absence | Total<br>absence<br>rate | Certified | Self-<br>certified | COVID-19 |
|--------------------------------------------------------------|----------------------|-------------------------------|---------------------|--------------------------|-----------|--------------------|----------|
| RCSI Hospitals Group                                         | 3.1%                 | 0.3%                          | 0.7%                | 4.2%                     | 74.5%     | 8.1%               | 17.4%    |
| Beaumont                                                     | 2.6%                 | 0.3%                          | 1.1%                | 4.0%                     | 65.3%     | 8.2%               | 26.4%    |
| Cavan General                                                | 5.2%                 | 0.4%                          | 0.7%                | 6.3%                     | 81.8%     | 6.7%               | 11.4%    |
| Connolly                                                     | 1.0%                 | 0.0%                          | 0.4%                | 1.3%                     | 73.0%     | 0.0%               | 27.0%    |
| Louth County                                                 | 4.4%                 | 0.5%                          | 0.5%                | 5.3%                     | 82.0%     | 9.2%               | 8.8%     |
| Monaghan                                                     | 5.4%                 | 0.4%                          | 0.3%                | 6.1%                     | 88.4%     | 6.8%               | 4.8%     |
| Our Lady of Lourdes                                          | 4.3%                 | 0.5%                          | 0.5%                | 5.4%                     | 80.7%     | 10.1%              | 9.2%     |
| Rotunda                                                      | 3.3%                 | 0.3%                          | 0.4%                | 4.0%                     | 82.3%     | 8.7%               | 9.1%     |

## Certified, self-certified & COVID-19: Aug 2020

Legend
Certified absence
Self- certified absence
COVID-19 absence

| RCSI Hospitals Group Absence type by<br>Hospital: Aug 2020 | Certified<br>absence | Self-<br>certified<br>absence | COVID-19<br>absence | Total<br>absence | Certified | Self-<br>certified | COVID-19 |
|------------------------------------------------------------|----------------------|-------------------------------|---------------------|------------------|-----------|--------------------|----------|
| Total (Aug 2020):                                          | 3.1%                 | 0.3%                          | 0.7%                | 4.2%             | 74.5%     | 8.1%               | 17.4%    |
| Beaumont                                                   | 2.6%                 | 0.3%                          | 1.1%                | 4.0%             | 65.3%     | 8.2%               | 26.4%    |
| Cavan General                                              | 5.2%                 | 0.4%                          | 0.7%                | 6.3%             | 81.8%     | 6.7%               | 11.4%    |
| Connolly                                                   | 1.0%                 | 0.0%                          | 0.4%                | 1.3%             | 73.0%     | 0.0%               | 27.0%    |
| Louth County                                               | 4.4%                 | 0.5%                          | 0.5%                | 5.3%             | 82.0%     | 9.2%               | 8.8%     |
| Monaghan                                                   | 5.4%                 | 0.4%                          | 0.3%                | 6.1%             | 88.4%     | 6.8%               | 4.8%     |
| Our Lady of Lourdes                                        | 4.3%                 | 0.5%                          | 0.5%                | 5.4%             | 80.7%     | 10.1%              | 9.2%     |
| Rotunda                                                    | 3.3%                 | 0.3%                          | 0.4%                | 4.0%             | 82.3%     | 8.7%               | 9.1%     |

| Certified<br>absence | Self-<br>certified<br>absence | COVID-19<br>absence | Total<br>absence |
|----------------------|-------------------------------|---------------------|------------------|
| 3.1%                 | 0.3%                          | 0.7%                | 4.2%             |
| 2.6%                 | 0.3%                          | 1.1%                | 4.0%             |
| 5.2%                 | 0.4%                          | 0.7%                | 6.3%             |
| 1.0%                 | 0.0%                          | 0.4%                | 1.3%             |
| 4.4%                 | 0.5%                          | 0.5%                | 5.3%             |
| 5.4%                 | 0.4%                          | 0.3%                | 6.1%             |
| 4.3%                 | 0.5%                          | 0.5%                | 5.4%             |
| 3.3%                 | 0.3%                          | 0.4%                | 4.0%             |