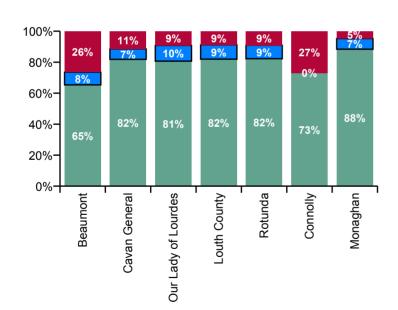

| RCSI Hospitals Group Absence Rate -<br>by Hospital: Aug 2020 | Certified<br>absence | Self-<br>certified<br>absence | COVID-19<br>absence | Total<br>absence<br>rate | Certified | Self-<br>certified | COVID-19 |
|--------------------------------------------------------------|----------------------|-------------------------------|---------------------|--------------------------|-----------|--------------------|----------|
| RCSI Hospitals Group                                         | 3.1%                 | 0.3%                          | 0.7%                | 4.2%                     | 74.5%     | 8.1%               | 17.4%    |
| Beaumont                                                     | 2.6%                 | 0.3%                          | 1.1%                | 4.0%                     | 65.3%     | 8.2%               | 26.4%    |
| Cavan General                                                | 5.2%                 | 0.4%                          | 0.7%                | 6.3%                     | 81.8%     | 6.7%               | 11.4%    |
| Connolly                                                     | 1.0%                 | 0.0%                          | 0.4%                | 1.3%                     | 73.0%     | 0.0%               | 27.0%    |
| Louth County                                                 | 4.4%                 | 0.5%                          | 0.5%                | 5.3%                     | 82.0%     | 9.2%               | 8.8%     |
| Monaghan                                                     | 5.4%                 | 0.4%                          | 0.3%                | 6.1%                     | 88.4%     | 6.8%               | 4.8%     |
| Our Lady of Lourdes                                          | 4.3%                 | 0.5%                          | 0.5%                | 5.4%                     | 80.7%     | 10.1%              | 9.2%     |
| Rotunda                                                      | 3.3%                 | 0.3%                          | 0.4%                | 4.0%                     | 82.3%     | 8.7%               | 9.1%     |

## Certified, self-certified & COVID-19: Aug 2020

Legend
Certified absence
Self- certified absence
COVID-19 absence

| RCSI Hospitals Group Absence type by<br>Hospital: Aug 2020 | Certified<br>absence | Self-<br>certified<br>absence | COVID-19<br>absence | Total<br>absence | Certified | Self-<br>certified | COVID-19 |
|------------------------------------------------------------|----------------------|-------------------------------|---------------------|------------------|-----------|--------------------|----------|
| Total (Aug 2020):                                          | 3.1%                 | 0.3%                          | 0.7%                | 4.2%             | 74.5%     | 8.1%               | 17.4%    |
| Beaumont                                                   | 2.6%                 | 0.3%                          | 1.1%                | 4.0%             | 65.3%     | 8.2%               | 26.4%    |
| Cavan General                                              | 5.2%                 | 0.4%                          | 0.7%                | 6.3%             | 81.8%     | 6.7%               | 11.4%    |
| Connolly                                                   | 1.0%                 | 0.0%                          | 0.4%                | 1.3%             | 73.0%     | 0.0%               | 27.0%    |
| Louth County                                               | 4.4%                 | 0.5%                          | 0.5%                | 5.3%             | 82.0%     | 9.2%               | 8.8%     |
| Monaghan                                                   | 5.4%                 | 0.4%                          | 0.3%                | 6.1%             | 88.4%     | 6.8%               | 4.8%     |
| Our Lady of Lourdes                                        | 4.3%                 | 0.5%                          | 0.5%                | 5.4%             | 80.7%     | 10.1%              | 9.2%     |
| Rotunda                                                    | 3.3%                 | 0.3%                          | 0.4%                | 4.0%             | 82.3%     | 8.7%               | 9.1%     |