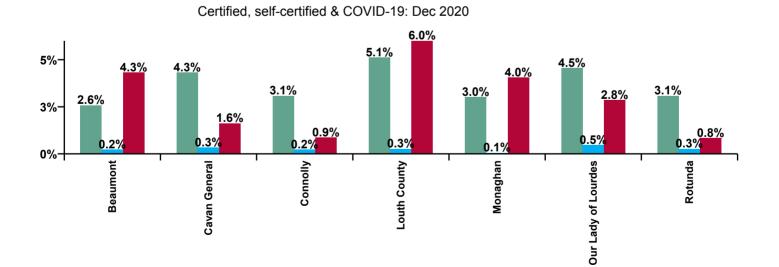

| RCSI Hospitals Group Absence Rate -<br>by Hospital: Dec 2020 | Certified<br>absence | Self-<br>certified<br>absence | COVID-19<br>absence | Total<br>absence<br>rate | Certified | Self-<br>certified | COVID-19 |
|--------------------------------------------------------------|----------------------|-------------------------------|---------------------|--------------------------|-----------|--------------------|----------|
| RCSI Hospitals Group                                         | 3.3%                 | 0.3%                          | 3.0%                | 6.6%                     | 50.3%     | 4.3%               | 45.4%    |
| Beaumont                                                     | 2.6%                 | 0.2%                          | 4.3%                | 7.1%                     | 36.1%     | 3.1%               | 60.7%    |
| Cavan General                                                | 4.3%                 | 0.3%                          | 1.6%                | 6.3%                     | 68.9%     | 5.1%               | 25.9%    |
| Connolly                                                     | 3.1%                 | 0.2%                          | 0.9%                | 4.2%                     | 74.0%     | 5.3%               | 20.7%    |
| Louth County                                                 | 5.1%                 | 0.3%                          | 6.0%                | 11.4%                    | 44.8%     | 2.3%               | 52.8%    |
| Monaghan                                                     | 3.0%                 | 0.1%                          | 4.0%                | 7.1%                     | 42.3%     | 0.7%               | 56.9%    |
| Our Lady of Lourdes                                          | 4.5%                 | 0.5%                          | 2.8%                | 7.9%                     | 57.9%     | 6.0%               | 36.2%    |
| Rotunda                                                      | 3.1%                 | 0.3%                          | 0.8%                | 4.2%                     | 73.6%     | 6.3%               | 20.1%    |

Legend Certified absence Self- certified absence COVID-19 absence

| RCSI Hospitals Group Absence type by<br>Hospital: Dec 2020 | Certified<br>absence | Self-<br>certified<br>absence | COVID-19<br>absence | Total<br>absence | Certified | Self-<br>certified | COVID-19 |
|------------------------------------------------------------|----------------------|-------------------------------|---------------------|------------------|-----------|--------------------|----------|
| Total (Dec 2020):                                          | 3.3%                 | 0.3%                          | 3.0%                | 6.6%             | 50.3%     | 4.3%               | 45.4%    |
| Beaumont                                                   | 2.6%                 | 0.2%                          | 4.3%                | 7.1%             | 36.1%     | 3.1%               | 60.7%    |
| Cavan General                                              | 4.3%                 | 0.3%                          | 1.6%                | 6.3%             | 68.9%     | 5.1%               | 25.9%    |
| Connolly                                                   | 3.1%                 | 0.2%                          | 0.9%                | 4.2%             | 74.0%     | 5.3%               | 20.7%    |
| Louth County                                               | 5.1%                 | 0.3%                          | 6.0%                | 11.4%            | 44.8%     | 2.3%               | 52.8%    |
| Monaghan                                                   | 3.0%                 | 0.1%                          | 4.0%                | 7.1%             | 42.3%     | 0.7%               | 56.9%    |
| Our Lady of Lourdes                                        | 4.5%                 | 0.5%                          | 2.8%                | 7.9%             | 57.9%     | 6.0%               | 36.2%    |
| Rotunda                                                    | 3.1%                 | 0.3%                          | 0.8%                | 4.2%             | 73.6%     | 6.3%               | 20.1%    |