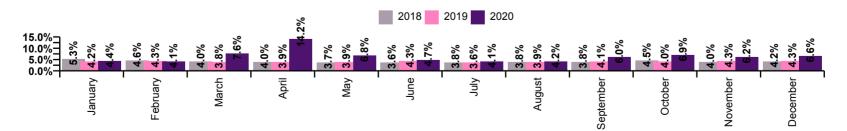

| RCSI Hospitals Group Absence<br>Rate - by Staff Category | Medical &<br>Dental | Nursing &<br>Midwifery | Health &<br>Social Care<br>Professionals | Management &<br>Administrative | General<br>Support | Patient &<br>Client Care | Certified<br>absence | Self- certified<br>absence | COVID-19<br>absence | Total<br>absence |
|----------------------------------------------------------|---------------------|------------------------|------------------------------------------|--------------------------------|--------------------|--------------------------|----------------------|----------------------------|---------------------|------------------|
| RCSI HG: 2020                                            | 2.5%                | 7.7%                   | 4.4%                                     | 5.3%                           | 7.6%               | 9.3%                     | 3.5%                 | 0.4%                       | 2.5%                | 6.3%             |
| December                                                 | 2.6%                | 8.7%                   | 3.1%                                     | 5.9%                           | 7.1%               | 9.8%                     | 3.3%                 | 0.3%                       | 3.0%                | 6.6%             |
| November                                                 | 2.6%                | 7.8%                   | 2.9%                                     | 5.7%                           | 7.0%               | 9.5%                     | 3.5%                 | 0.3%                       | 2.4%                | 6.2%             |
| October                                                  | 3.2%                | 8.1%                   | 4.9%                                     | 6.0%                           | 7.8%               | 11.0%                    | 3.7%                 | 0.3%                       | 2.8%                | 6.9%             |
| September                                                | 3.3%                | 6.9%                   | 4.6%                                     | 5.2%                           | 6.9%               | 8.7%                     | 3.7%                 | 0.4%                       | 1.9%                | 6.0%             |
| August                                                   | 1.3%                | 4.9%                   | 2.8%                                     | 3.2%                           | 6.5%               | 6.4%                     | 3.1%                 | 0.3%                       | 0.7%                | 4.2%             |
| July                                                     | 0.7%                | 4.9%                   | 2.6%                                     | 3.8%                           | 6.5%               | 5.9%                     | 3.0%                 | 0.4%                       | 0.7%                | 4.1%             |
| June                                                     | 1.2%                | 6.0%                   | 2.9%                                     | 4.2%                           | 6.0%               | 7.4%                     | 3.3%                 | 0.3%                       | 1.1%                | 4.7%             |
| Мау                                                      | 2.1%                | 8.7%                   | 4.7%                                     | 4.7%                           | 7.6%               | 11.2%                    | 3.7%                 | 0.3%                       | 2.7%                | 6.8%             |
| April                                                    | 7.3%                | 18.6%                  | 10.3%                                    | 9.1%                           | 14.7%              | 18.9%                    | 3.8%                 | 0.2%                       | 10.2%               | 14.2%            |
| March                                                    | 3.9%                | 7.8%                   | 7.3%                                     | 7.3%                           | 9.9%               | 10.7%                    | 3.4%                 | 0.4%                       | 3.8%                | 7.6%             |
| February                                                 | 1.2%                | 4.9%                   | 3.1%                                     | 4.1%                           | 5.4%               | 5.5%                     | 3.6%                 | 0.5%                       | 0.0%                | 4.1%             |
| January                                                  | 0.9%                | 5.1%                   | 3.3%                                     | 4.8%                           | 5.8%               | 6.3%                     | 3.9%                 | 0.6%                       | 0.0%                | 4.4%             |
| RCSI HG: 2019                                            | 1.0%                | 4.8%                   | 2.8%                                     | 4.1%                           | 5.6%               | 5.2%                     | 3.5%                 | 0.5%                       | 0.0%                | 4.0%             |
| December                                                 | 1.2%                | 5.2%                   | 3.2%                                     | 3.8%                           | 5.8%               | 5.8%                     | 3.7%                 | 0.6%                       | 0.0%                | 4.3%             |
| November                                                 | 1.3%                | 5.4%                   | 2.9%                                     | 4.1%                           | 6.0%               | 4.6%                     | 3.7%                 | 0.6%                       | 0.0%                | 4.3%             |
| October                                                  | 1.2%                | 5.3%                   | 2.6%                                     | 4.1%                           | 5.0%               | 4.3%                     | 3.6%                 | 0.5%                       | 0.0%                | 4.0%             |
| September                                                | 0.9%                | 4.8%                   | 2.9%                                     | 4.2%                           | 6.6%               | 4.7%                     | 3.6%                 | 0.4%                       | 0.0%                | 4.1%             |
| August                                                   | 0.9%                | 4.6%                   | 2.4%                                     | 4.3%                           | 5.8%               | 5.0%                     | 3.5%                 | 0.4%                       | 0.0%                | 3.9%             |
| July                                                     | 0.7%                | 4.0%                   | 2.8%                                     | 3.9%                           | 5.2%               | 5.4%                     | 3.2%                 | 0.4%                       | 0.0%                | 3.6%             |
| June                                                     | 1.3%                | 4.8%                   | 2.8%                                     | 4.0%                           | 6.3%               | 6.8%                     | 3.6%                 | 0.6%                       | 0.0%                | 4.3%             |
| Мау                                                      | 1.2%                | 4.8%                   | 2.2%                                     | 4.1%                           | 5.1%               | 4.7%                     | 3.5%                 | 0.4%                       | 0.0%                | 3.9%             |
| April                                                    | 1.2%                | 4.8%                   | 2.9%                                     | 3.9%                           | 4.8%               | 5.0%                     | 3.4%                 | 0.4%                       | 0.0%                | 3.9%             |
| March                                                    | 0.9%                | 4.5%                   | 3.0%                                     | 3.7%                           | 5.6%               | 5.2%                     | 3.3%                 | 0.5%                       | 0.0%                | 3.8%             |
| February                                                 | 0.9%                | 5.2%                   | 2.8%                                     | 4.6%                           | 6.0%               | 5.9%                     | 3.6%                 | 0.7%                       | 0.0%                | 4.3%             |
| January                                                  | 0.8%                | 4.8%                   | 3.1%                                     | 4.8%                           | 5.3%               | 5.4%                     | 3.6%                 | 0.6%                       | 0.0%                | 4.2%             |
| RCSI HG: 2018                                            | 1.0%                | 4.5%                   | 2.9%                                     | 4.7%                           | 6.0%               | 6.0%                     | 3.7%                 | 0.5%                       | 0.0%                | 4.1%             |