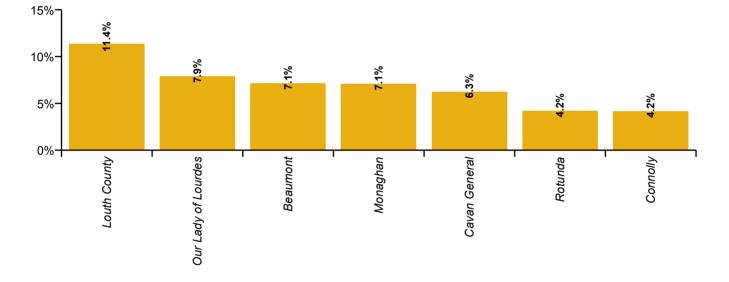

| RCSI Hospitals Group Absence Rate -<br>by Hospital: Dec 2020 | Certified<br>absence | Self-<br>certified<br>absence | COVID-19<br>absence | Total<br>absence<br>rate | Certified | Self-<br>certified | COVID-19 |
|--------------------------------------------------------------|----------------------|-------------------------------|---------------------|--------------------------|-----------|--------------------|----------|
| RCSI Hospitals Group                                         | 3.3%                 | 0.3%                          | 3.0%                | 6.6%                     | 50.3%     | 4.3%               | 45.4%    |
| Beaumont                                                     | 2.6%                 | 0.2%                          | 4.3%                | 7.1%                     | 36.1%     | 3.1%               | 60.7%    |
| Cavan General                                                | 4.3%                 | 0.3%                          | 1.6%                | 6.3%                     | 68.9%     | 5.1%               | 25.9%    |
| Connolly                                                     | 3.1%                 | 0.2%                          | 0.9%                | 4.2%                     | 74.0%     | 5.3%               | 20.7%    |
| Louth County                                                 | 5.1%                 | 0.3%                          | 6.0%                | 11.4%                    | 44.8%     | 2.3%               | 52.8%    |
| Monaghan                                                     | 3.0%                 | 0.1%                          | 4.0%                | 7.1%                     | 42.3%     | 0.7%               | 56.9%    |
| Our Lady of Lourdes                                          | 4.5%                 | 0.5%                          | 2.8%                | 7.9%                     | 57.9%     | 6.0%               | 36.2%    |
| Rotunda                                                      | 3.1%                 | 0.3%                          | 0.8%                | 4.2%                     | 73.6%     | 6.3%               | 20.1%    |

Total absence rate by Hospital: Dec 2020

| RCSI Hospitals Group Overall Absence<br>Rate - by Hospital & Staff Category: Dec<br>2020 | Medical &<br>Dental | Nursing &<br>Midwifery | Health &<br>Social Care<br>Professionals | Management &<br>Administrative | General<br>Support | Patient &<br>Client Care | Certified<br>absence | Self-<br>certified<br>absence | COVID-19<br>absence | Total<br>absence |
|------------------------------------------------------------------------------------------|---------------------|------------------------|------------------------------------------|--------------------------------|--------------------|--------------------------|----------------------|-------------------------------|---------------------|------------------|
| RCSI Hospitals Group                                                                     | 2.6%                | 8.7%                   | 3.1%                                     | 5.9%                           | 7.1%               | 9.8%                     | 3.3%                 | 0.3%                          | 3.0%                | 6.6%             |
| Beaumont                                                                                 | 4.5%                | 9.6%                   | 3.8%                                     | 5.0%                           | 6.5%               | 11.4%                    | 2.6%                 | 0.2%                          | 4.3%                | 7.1%             |
| Cavan General                                                                            | 1.2%                | 9.9%                   | 2.2%                                     | 3.9%                           | 6.8%               | 6.5%                     | 4.3%                 | 0.3%                          | 1.6%                | 6.3%             |
| Connolly                                                                                 | 1.5%                | 5.7%                   | 2.3%                                     | 6.2%                           | 2.6%               | 4.3%                     | 3.1%                 | 0.2%                          | 0.9%                | 4.2%             |
| Louth County                                                                             | 0.0%                | 11.5%                  | 8.2%                                     | 11.4%                          | 8.9%               | 17.2%                    | 5.1%                 | 0.3%                          | 6.0%                | 11.4%            |
| Monaghan                                                                                 | 0.0%                | 10.0%                  | 0.3%                                     | 16.6%                          | 4.8%               | 4.3%                     | 3.0%                 | 0.1%                          | 4.0%                | 7.1%             |
| Our Lady of Lourdes                                                                      | 1.2%                | 9.3%                   | 3.1%                                     | 6.5%                           | 15.7%              | 16.5%                    | 4.5%                 | 0.5%                          | 2.8%                | 7.9%             |
| Rotunda                                                                                  | 0.5%                | 5.5%                   | 0.3%                                     | 7.4%                           | 3.5%               | 2.6%                     | 3.1%                 | 0.3%                          | 0.8%                | 4.2%             |