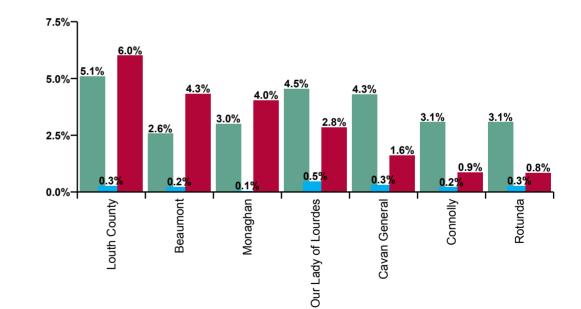

| RCSI Hospitals Group Absence Rate -<br>by Hospital: Dec 2020 | Certified<br>absence | Self-<br>certified<br>absence | COVID-19<br>absence | Total<br>absence<br>rate | Certified | Self-<br>certified | COVID-19 |
|--------------------------------------------------------------|----------------------|-------------------------------|---------------------|--------------------------|-----------|--------------------|----------|
| RCSI Hospitals Group                                         | 3.3%                 | 0.3%                          | 3.0%                | 6.6%                     | 50.3%     | 4.3%               | 45.4%    |
| Beaumont                                                     | 2.6%                 | 0.2%                          | 4.3%                | 7.1%                     | 36.1%     | 3.1%               | 60.7%    |
| Cavan General                                                | 4.3%                 | 0.3%                          | 1.6%                | 6.3%                     | 68.9%     | 5.1%               | 25.9%    |
| Connolly                                                     | 3.1%                 | 0.2%                          | 0.9%                | 4.2%                     | 74.0%     | 5.3%               | 20.7%    |
| Louth County                                                 | 5.1%                 | 0.3%                          | 6.0%                | 11.4%                    | 44.8%     | 2.3%               | 52.8%    |
| Monaghan                                                     | 3.0%                 | 0.1%                          | 4.0%                | 7.1%                     | 42.3%     | 0.7%               | 56.9%    |
| Our Lady of Lourdes                                          | 4.5%                 | 0.5%                          | 2.8%                | 7.9%                     | 57.9%     | 6.0%               | 36.2%    |
| Rotunda                                                      | 3.1%                 | 0.3%                          | 0.8%                | 4.2%                     | 73.6%     | 6.3%               | 20.1%    |

Legend Certified absence Self- certified absence COVID-19 absence

| RCSI Hospitals Group Absence type by<br>Hospital: Dec 2020 | Certified<br>absence | Self-<br>certified<br>absence | COVID-19<br>absence | Total<br>absence | Certified | Self-<br>certified | COVID-19 |
|------------------------------------------------------------|----------------------|-------------------------------|---------------------|------------------|-----------|--------------------|----------|
| Total (Dec 2020):                                          | 3.3%                 | 0.3%                          | 3.0%                | 6.6%             | 50.3%     | 4.3%               | 45.4%    |
| Beaumont                                                   | 2.6%                 | 0.2%                          | 4.3%                | 7.1%             | 36.1%     | 3.1%               | 60.7%    |
| Cavan General                                              | 4.3%                 | 0.3%                          | 1.6%                | 6.3%             | 68.9%     | 5.1%               | 25.9%    |
| Connolly                                                   | 3.1%                 | 0.2%                          | 0.9%                | 4.2%             | 74.0%     | 5.3%               | 20.7%    |
| Louth County                                               | 5.1%                 | 0.3%                          | 6.0%                | 11.4%            | 44.8%     | 2.3%               | 52.8%    |
| Monaghan                                                   | 3.0%                 | 0.1%                          | 4.0%                | 7.1%             | 42.3%     | 0.7%               | 56.9%    |
| Our Lady of Lourdes                                        | 4.5%                 | 0.5%                          | 2.8%                | 7.9%             | 57.9%     | 6.0%               | 36.2%    |
| Rotunda                                                    | 3.1%                 | 0.3%                          | 0.8%                | 4.2%             | 73.6%     | 6.3%               | 20.1%    |