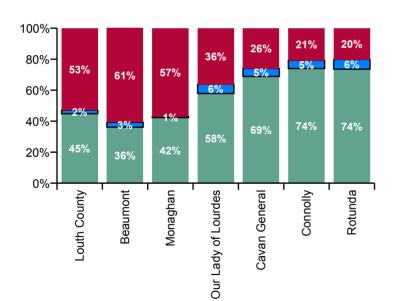

| RCSI Hospitals Group Absence Rate -<br>by Hospital: Dec 2020 | Certified<br>absence | Self-<br>certified<br>absence | COVID-19<br>absence | Total<br>absence<br>rate | Certified | Self-<br>certified | COVID-19 |
|--------------------------------------------------------------|----------------------|-------------------------------|---------------------|--------------------------|-----------|--------------------|----------|
| RCSI Hospitals Group                                         | 3.3%                 | 0.3%                          | 3.0%                | 6.6%                     | 50.3%     | 4.3%               | 45.4%    |
| Beaumont                                                     | 2.6%                 | 0.2%                          | 4.3%                | 7.1%                     | 36.1%     | 3.1%               | 60.7%    |
| Cavan General                                                | 4.3%                 | 0.3%                          | 1.6%                | 6.3%                     | 68.9%     | 5.1%               | 25.9%    |
| Connolly                                                     | 3.1%                 | 0.2%                          | 0.9%                | 4.2%                     | 74.0%     | 5.3%               | 20.7%    |
| Louth County                                                 | 5.1%                 | 0.3%                          | 6.0%                | 11.4%                    | 44.8%     | 2.3%               | 52.8%    |
| Monaghan                                                     | 3.0%                 | 0.1%                          | 4.0%                | 7.1%                     | 42.3%     | 0.7%               | 56.9%    |
| Our Lady of Lourdes                                          | 4.5%                 | 0.5%                          | 2.8%                | 7.9%                     | 57.9%     | 6.0%               | 36.2%    |
| Rotunda                                                      | 3.1%                 | 0.3%                          | 0.8%                | 4.2%                     | 73.6%     | 6.3%               | 20.1%    |

Legend Certified absence Self- certified absence COVID-19 absence

| RCSI Hospitals Group Absence type by<br>Hospital: Dec 2020 | Certified<br>absence | Self-<br>certified<br>absence | COVID-19<br>absence | Total<br>absence | Certified | Self-<br>certified | COVID-19 |
|------------------------------------------------------------|----------------------|-------------------------------|---------------------|------------------|-----------|--------------------|----------|
| Total (Dec 2020):                                          | 3.3%                 | 0.3%                          | 3.0%                | 6.6%             | 50.3%     | 4.3%               | 45.4%    |
| Beaumont                                                   | 2.6%                 | 0.2%                          | 4.3%                | 7.1%             | 36.1%     | 3.1%               | 60.7%    |
| Cavan General                                              | 4.3%                 | 0.3%                          | 1.6%                | 6.3%             | 68.9%     | 5.1%               | 25.9%    |
| Connolly                                                   | 3.1%                 | 0.2%                          | 0.9%                | 4.2%             | 74.0%     | 5.3%               | 20.7%    |
| Louth County                                               | 5.1%                 | 0.3%                          | 6.0%                | 11.4%            | 44.8%     | 2.3%               | 52.8%    |
| Monaghan                                                   | 3.0%                 | 0.1%                          | 4.0%                | 7.1%             | 42.3%     | 0.7%               | 56.9%    |
| Our Lady of Lourdes                                        | 4.5%                 | 0.5%                          | 2.8%                | 7.9%             | 57.9%     | 6.0%               | 36.2%    |
| Rotunda                                                    | 3.1%                 | 0.3%                          | 0.8%                | 4.2%             | 73.6%     | 6.3%               | 20.1%    |