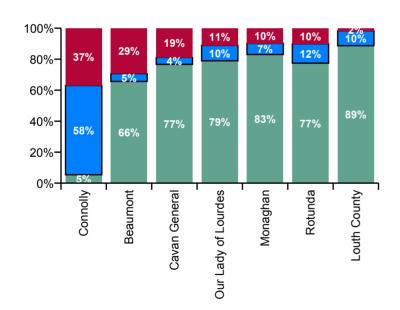

| RCSI Hospitals Group Absence Rate -<br>by Hospital: Jun 2020 | Certified<br>absence | Self-<br>certified<br>absence | COVID-19<br>absence | Total<br>absence<br>rate | Certified | Self-<br>certified | COVID-19 |
|--------------------------------------------------------------|----------------------|-------------------------------|---------------------|--------------------------|-----------|--------------------|----------|
| RCSI Hospitals Group                                         | 2.8%                 | 0.8%                          | 1.1%                | 4.7%                     | 60.0%     | 16.7%              | 23.3%    |
| Beaumont                                                     | 2.6%                 | 0.2%                          | 1.2%                | 4.0%                     | 65.6%     | 5.1%               | 29.3%    |
| Cavan General                                                | 4.6%                 | 0.3%                          | 1.1%                | 6.0%                     | 76.7%     | 4.5%               | 18.8%    |
| Connolly                                                     | 0.3%                 | 3.3%                          | 2.1%                | 5.7%                     | 5.4%      | 57.6%              | 37.0%    |
| Louth County                                                 | 4.9%                 | 0.5%                          | 0.1%                | 5.5%                     | 88.7%     | 9.6%               | 1.7%     |
| Monaghan                                                     | 3.6%                 | 0.3%                          | 0.4%                | 4.3%                     | 83.0%     | 7.2%               | 9.8%     |
| Our Lady of Lourdes                                          | 4.3%                 | 0.5%                          | 0.6%                | 5.4%                     | 79.0%     | 10.0%              | 11.1%    |
| Rotunda                                                      | 2.6%                 | 0.4%                          | 0.3%                | 3.4%                     | 77.4%     | 12.5%              | 10.1%    |

## Certified, self-certified & COVID-19: Jun 2020

Legend
Certified absence
Self- certified absence
COVID-19 absence

| RCSI Hospitals Group Absence type by<br>Hospital: Jun 2020 | Certified<br>absence | Self-<br>certified<br>absence | COVID-19<br>absence | Total<br>absence | Certified | Self-<br>certified | COVID-19 |
|------------------------------------------------------------|----------------------|-------------------------------|---------------------|------------------|-----------|--------------------|----------|
| Total (Jun 2020):                                          | 2.8%                 | 0.8%                          | 1.1%                | 4.7%             | 60.0%     | 16.7%              | 23.3%    |
| Beaumont                                                   | 2.6%                 | 0.2%                          | 1.2%                | 4.0%             | 65.6%     | 5.1%               | 29.3%    |
| Cavan General                                              | 4.6%                 | 0.3%                          | 1.1%                | 6.0%             | 76.7%     | 4.5%               | 18.8%    |
| Connolly                                                   | 0.3%                 | 3.3%                          | 2.1%                | 5.7%             | 5.4%      | 57.6%              | 37.0%    |
| Louth County                                               | 4.9%                 | 0.5%                          | 0.1%                | 5.5%             | 88.7%     | 9.6%               | 1.7%     |
| Monaghan                                                   | 3.6%                 | 0.3%                          | 0.4%                | 4.3%             | 83.0%     | 7.2%               | 9.8%     |
| Our Lady of Lourdes                                        | 4.3%                 | 0.5%                          | 0.6%                | 5.4%             | 79.0%     | 10.0%              | 11.1%    |
| Rotunda                                                    | 2.6%                 | 0.4%                          | 0.3%                | 3.4%             | 77.4%     | 12.5%              | 10.1%    |