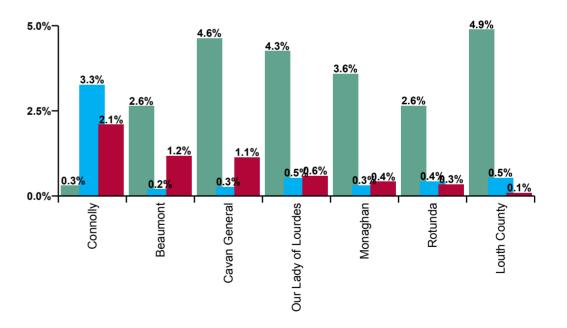

| RCSI Hospitals Group Absence Rate -<br>by Hospital: Jun 2020 | Certified<br>absence | Self-<br>certified<br>absence | COVID-19<br>absence | Total<br>absence<br>rate | Certified | Self-<br>certified | COVID-19 |
|--------------------------------------------------------------|----------------------|-------------------------------|---------------------|--------------------------|-----------|--------------------|----------|
| RCSI Hospitals Group                                         | 2.8%                 | 0.8%                          | 1.1%                | 4.7%                     | 60.0%     | 16.7%              | 23.3%    |
| Beaumont                                                     | 2.6%                 | 0.2%                          | 1.2%                | 4.0%                     | 65.6%     | 5.1%               | 29.3%    |
| Cavan General                                                | 4.6%                 | 0.3%                          | 1.1%                | 6.0%                     | 76.7%     | 4.5%               | 18.8%    |
| Connolly                                                     | 0.3%                 | 3.3%                          | 2.1%                | 5.7%                     | 5.4%      | 57.6%              | 37.0%    |
| Louth County                                                 | 4.9%                 | 0.5%                          | 0.1%                | 5.5%                     | 88.7%     | 9.6%               | 1.7%     |
| Monaghan                                                     | 3.6%                 | 0.3%                          | 0.4%                | 4.3%                     | 83.0%     | 7.2%               | 9.8%     |
| Our Lady of Lourdes                                          | 4.3%                 | 0.5%                          | 0.6%                | 5.4%                     | 79.0%     | 10.0%              | 11.1%    |
| Rotunda                                                      | 2.6%                 | 0.4%                          | 0.3%                | 3.4%                     | 77.4%     | 12.5%              | 10.1%    |

## Certified, self-certified & COVID-19: Jun 2020

Legend
Certified absence
Self- certified absence
COVID-19 absence

| RCSI Hospitals Group Absence type by<br>Hospital: Jun 2020 | Certified<br>absence | Self-<br>certified<br>absence | COVID-19<br>absence | Total<br>absence | Certified | Self-<br>certified | COVID-19 |
|------------------------------------------------------------|----------------------|-------------------------------|---------------------|------------------|-----------|--------------------|----------|
| Total (Jun 2020):                                          | 2.8%                 | 0.8%                          | 1.1%                | 4.7%             | 60.0%     | 16.7%              | 23.3%    |
| Beaumont                                                   | 2.6%                 | 0.2%                          | 1.2%                | 4.0%             | 65.6%     | 5.1%               | 29.3%    |
| Cavan General                                              | 4.6%                 | 0.3%                          | 1.1%                | 6.0%             | 76.7%     | 4.5%               | 18.8%    |
| Connolly                                                   | 0.3%                 | 3.3%                          | 2.1%                | 5.7%             | 5.4%      | 57.6%              | 37.0%    |
| Louth County                                               | 4.9%                 | 0.5%                          | 0.1%                | 5.5%             | 88.7%     | 9.6%               | 1.7%     |
| Monaghan                                                   | 3.6%                 | 0.3%                          | 0.4%                | 4.3%             | 83.0%     | 7.2%               | 9.8%     |
| Our Lady of Lourdes                                        | 4.3%                 | 0.5%                          | 0.6%                | 5.4%             | 79.0%     | 10.0%              | 11.1%    |
| Rotunda                                                    | 2.6%                 | 0.4%                          | 0.3%                | 3.4%             | 77.4%     | 12.5%              | 10.1%    |