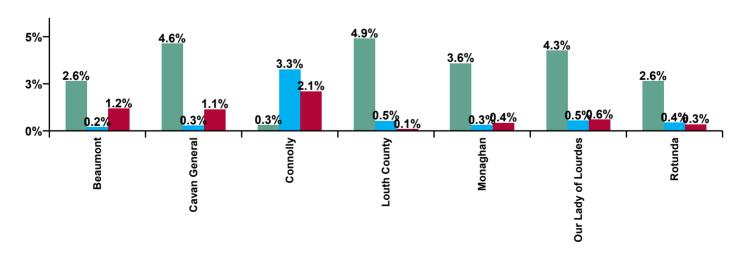

| RCSI Hospitals Group Absence Rate -<br>by Hospital: Jun 2020 | Certified<br>absence | Self-<br>certified<br>absence | COVID-19<br>absence | Total<br>absence<br>rate | Certified | Self-<br>certified | COVID-19 |
|--------------------------------------------------------------|----------------------|-------------------------------|---------------------|--------------------------|-----------|--------------------|----------|
| RCSI Hospitals Group                                         | 2.8%                 | 0.8%                          | 1.1%                | 4.7%                     | 60.0%     | 16.7%              | 23.3%    |
| Beaumont                                                     | 2.6%                 | 0.2%                          | 1.2%                | 4.0%                     | 65.6%     | 5.1%               | 29.3%    |
| Cavan General                                                | 4.6%                 | 0.3%                          | 1.1%                | 6.0%                     | 76.7%     | 4.5%               | 18.8%    |
| Connolly                                                     | 0.3%                 | 3.3%                          | 2.1%                | 5.7%                     | 5.4%      | 57.6%              | 37.0%    |
| Louth County                                                 | 4.9%                 | 0.5%                          | 0.1%                | 5.5%                     | 88.7%     | 9.6%               | 1.7%     |
| Monaghan                                                     | 3.6%                 | 0.3%                          | 0.4%                | 4.3%                     | 83.0%     | 7.2%               | 9.8%     |
| Our Lady of Lourdes                                          | 4.3%                 | 0.5%                          | 0.6%                | 5.4%                     | 79.0%     | 10.0%              | 11.1%    |
| Rotunda                                                      | 2.6%                 | 0.4%                          | 0.3%                | 3.4%                     | 77.4%     | 12.5%              | 10.1%    |

## Certified, self-certified & COVID-19: Jun 2020

Legend
Certified absence
Self- certified absence
COVID-19 absence

| RCSI Hospitals Group Absence type by<br>Hospital: Jun 2020 | Certified<br>absence | Self-<br>certified<br>absence | COVID-19<br>absence | Total<br>absence | Certified | Self-<br>certified | COVID-19 |
|------------------------------------------------------------|----------------------|-------------------------------|---------------------|------------------|-----------|--------------------|----------|
| Total (Jun 2020):                                          | 2.8%                 | 0.8%                          | 1.1%                | 4.7%             | 60.0%     | 16.7%              | 23.3%    |
| Beaumont                                                   | 2.6%                 | 0.2%                          | 1.2%                | 4.0%             | 65.6%     | 5.1%               | 29.3%    |
| Cavan General                                              | 4.6%                 | 0.3%                          | 1.1%                | 6.0%             | 76.7%     | 4.5%               | 18.8%    |
| Connolly                                                   | 0.3%                 | 3.3%                          | 2.1%                | 5.7%             | 5.4%      | 57.6%              | 37.0%    |
| Louth County                                               | 4.9%                 | 0.5%                          | 0.1%                | 5.5%             | 88.7%     | 9.6%               | 1.7%     |
| Monaghan                                                   | 3.6%                 | 0.3%                          | 0.4%                | 4.3%             | 83.0%     | 7.2%               | 9.8%     |
| Our Lady of Lourdes                                        | 4.3%                 | 0.5%                          | 0.6%                | 5.4%             | 79.0%     | 10.0%              | 11.1%    |
| Rotunda                                                    | 2.6%                 | 0.4%                          | 0.3%                | 3.4%             | 77.4%     | 12.5%              | 10.1%    |