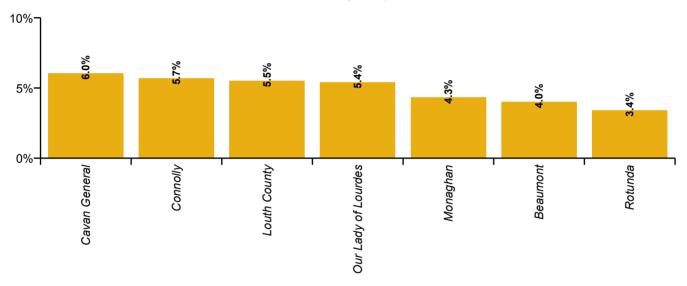

| RCSI Hospitals Group Absence Rate -<br>by Hospital: Jun 2020 | Certified<br>absence | Self-<br>certified<br>absence | COVID-19<br>absence | Total<br>absence<br>rate | Certified | Self-<br>certified | COVID-19 |
|--------------------------------------------------------------|----------------------|-------------------------------|---------------------|--------------------------|-----------|--------------------|----------|
| RCSI Hospitals Group                                         | 2.8%                 | 0.8%                          | 1.1%                | 4.7%                     | 60.0%     | 16.7%              | 23.3%    |
| Beaumont                                                     | 2.6%                 | 0.2%                          | 1.2%                | 4.0%                     | 65.6%     | 5.1%               | 29.3%    |
| Cavan General                                                | 4.6%                 | 0.3%                          | 1.1%                | 6.0%                     | 76.7%     | 4.5%               | 18.8%    |
| Connolly                                                     | 0.3%                 | 3.3%                          | 2.1%                | 5.7%                     | 5.4%      | 57.6%              | 37.0%    |
| Louth County                                                 | 4.9%                 | 0.5%                          | 0.1%                | 5.5%                     | 88.7%     | 9.6%               | 1.7%     |
| Monaghan                                                     | 3.6%                 | 0.3%                          | 0.4%                | 4.3%                     | 83.0%     | 7.2%               | 9.8%     |
| Our Lady of Lourdes                                          | 4.3%                 | 0.5%                          | 0.6%                | 5.4%                     | 79.0%     | 10.0%              | 11.1%    |
| Rotunda                                                      | 2.6%                 | 0.4%                          | 0.3%                | 3.4%                     | 77.4%     | 12.5%              | 10.1%    |

## Certified, self-certified & COVID-19: Jun 2020

Legend
Certified absence
Self- certified absence
COVID-19 absence

| RCSI Hospitals Group Absence type by<br>Hospital: Jun 2020 | Certified<br>absence | Self-<br>certified<br>absence | COVID-19<br>absence | Total<br>absence | Certified | Self-<br>certified | COVID-19 |
|------------------------------------------------------------|----------------------|-------------------------------|---------------------|------------------|-----------|--------------------|----------|
| Total (Jun 2020):                                          | 2.8%                 | 0.8%                          | 1.1%                | 4.7%             | 60.0%     | 16.7%              | 23.3%    |
| Beaumont                                                   | 2.6%                 | 0.2%                          | 1.2%                | 4.0%             | 65.6%     | 5.1%               | 29.3%    |
| Cavan General                                              | 4.6%                 | 0.3%                          | 1.1%                | 6.0%             | 76.7%     | 4.5%               | 18.8%    |
| Connolly                                                   | 0.3%                 | 3.3%                          | 2.1%                | 5.7%             | 5.4%      | 57.6%              | 37.0%    |
| Louth County                                               | 4.9%                 | 0.5%                          | 0.1%                | 5.5%             | 88.7%     | 9.6%               | 1.7%     |
| Monaghan                                                   | 3.6%                 | 0.3%                          | 0.4%                | 4.3%             | 83.0%     | 7.2%               | 9.8%     |
| Our Lady of Lourdes                                        | 4.3%                 | 0.5%                          | 0.6%                | 5.4%             | 79.0%     | 10.0%              | 11.1%    |
| Rotunda                                                    | 2.6%                 | 0.4%                          | 0.3%                | 3.4%             | 77.4%     | 12.5%              | 10.1%    |

## Total absence rate by Hospital: Jun 2020

| RCSI Hospitals Group Overall Absence<br>Rate - by Hospital & Staff Category: Jun<br>2020 | Medical &<br>Dental | Nursing &<br>Midwifery | Health &<br>Social Care<br>Professionals | Management &<br>Administrative | General<br>Support | Patient &<br>Client Care |
|------------------------------------------------------------------------------------------|---------------------|------------------------|------------------------------------------|--------------------------------|--------------------|--------------------------|
| RCSI Hospitals Group                                                                     | 1.2%                | 6.0%                   | 2.9%                                     | 4.2%                           | 6.0%               | 7.4%                     |
| Beaumont                                                                                 | 1.0%                | 4.9%                   | 3.0%                                     | 3.4%                           | 5.0%               | 7.6%                     |
| Cavan General                                                                            | 1.2%                | 9.2%                   | 3.2%                                     | 5.4%                           | 2.8%               | 7.2%                     |
| Connolly                                                                                 | 2.3%                | 6.9%                   | 1.9%                                     | 5.8%                           | 10.7%              | 6.3%                     |
| Louth County                                                                             | 0.0%                | 8.2%                   | 4.0%                                     | 3.6%                           | 5.1%               | 4.8%                     |
| Monaghan                                                                                 | 0.0%                | 5.7%                   | 1.3%                                     | 5.0%                           | 1.5%               | 6.1%                     |
| Our Lady of Lourdes                                                                      | 0.8%                | 6.8%                   | 3.4%                                     | 4.5%                           | 8.9%               | 9.8%                     |
| Rotunda                                                                                  | 1.3%                | 3.5%                   | 3.5%                                     | 3.6%                           | 4.1%               | 5.7%                     |