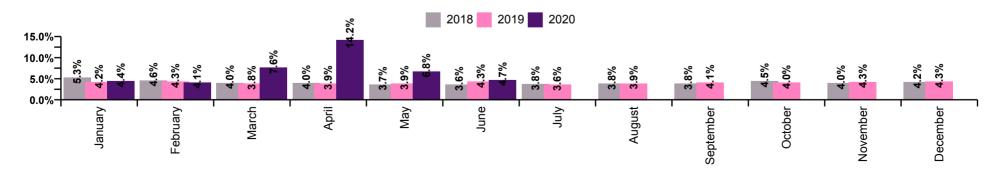

| RCSI Hospitals Group Absence<br>Rate - by Staff Category | Medical &<br>Dental | Nursing &<br>Midwifery | Health &<br>Social Care<br>Professionals | Management &<br>Administrative | General<br>Support | Patient &<br>Client Care | Certified<br>absence | Self- certified absence | COVID-19<br>absence | Total<br>absence |
|----------------------------------------------------------|---------------------|------------------------|------------------------------------------|--------------------------------|--------------------|--------------------------|----------------------|-------------------------|---------------------|------------------|
| RCSI HG: 2020                                            | 2.8%                | 8.6%                   | 5.3%                                     | 5.7%                           | 8.2%               | 10.1%                    | 3.5%                 | 0.5%                    | 3.0%                | 7.0%             |
| June                                                     | 1.2%                | 6.0%                   | 2.9%                                     | 4.2%                           | 6.0%               | 7.4%                     | 2.8%                 | 0.8%                    | 1.1%                | 4.7%             |
| May                                                      | 2.1%                | 8.7%                   | 4.7%                                     | 4.7%                           | 7.6%               | 11.2%                    | 3.7%                 | 0.3%                    | 2.7%                | 6.8%             |
| April                                                    | 7.3%                | 18.6%                  | 10.3%                                    | 9.1%                           | 14.7%              | 18.9%                    | 3.8%                 | 0.2%                    | 10.2%               | 14.2%            |
| March                                                    | 3.9%                | 7.8%                   | 7.3%                                     | 7.3%                           | 9.9%               | 10.7%                    | 3.4%                 | 0.4%                    | 3.8%                | 7.6%             |
| February                                                 | 1.2%                | 4.9%                   | 3.1%                                     | 4.1%                           | 5.4%               | 5.5%                     | 3.6%                 | 0.5%                    | 0.0%                | 4.1%             |
| January                                                  | 0.9%                | 5.1%                   | 3.3%                                     | 4.8%                           | 5.8%               | 6.3%                     | 3.9%                 | 0.6%                    | 0.0%                | 4.4%             |
| RCSI HG: 2019                                            | 1.0%                | 4.8%                   | 2.8%                                     | 4.1%                           | 5.6%               | 5.2%                     | 3.5%                 | 0.5%                    | 0.0%                | 4.0%             |
| December                                                 | 1.2%                | 5.2%                   | 3.2%                                     | 3.8%                           | 5.8%               | 5.8%                     | 3.7%                 | 0.6%                    | 0.0%                | 4.3%             |
| November                                                 | 1.3%                | 5.4%                   | 2.9%                                     | 4.1%                           | 6.0%               | 4.6%                     | 3.7%                 | 0.6%                    | 0.0%                | 4.3%             |
| October                                                  | 1.2%                | 5.3%                   | 2.6%                                     | 4.1%                           | 5.0%               | 4.3%                     | 3.6%                 | 0.5%                    | 0.0%                | 4.0%             |
| September                                                | 0.9%                | 4.8%                   | 2.9%                                     | 4.2%                           | 6.6%               | 4.7%                     | 3.6%                 | 0.4%                    | 0.0%                | 4.1%             |
| August                                                   | 0.9%                | 4.6%                   | 2.4%                                     | 4.3%                           | 5.8%               | 5.0%                     | 3.5%                 | 0.4%                    | 0.0%                | 3.9%             |
| July                                                     | 0.7%                | 4.0%                   | 2.8%                                     | 3.9%                           | 5.2%               | 5.4%                     | 3.2%                 | 0.4%                    | 0.0%                | 3.6%             |
| June                                                     | 1.3%                | 4.8%                   | 2.8%                                     | 4.0%                           | 6.3%               | 6.8%                     | 3.6%                 | 0.6%                    | 0.0%                | 4.3%             |
| May                                                      | 1.2%                | 4.8%                   | 2.2%                                     | 4.1%                           | 5.1%               | 4.7%                     | 3.5%                 | 0.4%                    | 0.0%                | 3.9%             |
| April                                                    | 1.2%                | 4.8%                   | 2.9%                                     | 3.9%                           | 4.8%               | 5.0%                     | 3.4%                 | 0.4%                    | 0.0%                | 3.9%             |
| March                                                    | 0.9%                | 4.5%                   | 3.0%                                     | 3.7%                           | 5.6%               | 5.2%                     | 3.3%                 | 0.5%                    | 0.0%                | 3.8%             |
| February                                                 | 0.9%                | 5.2%                   | 2.8%                                     | 4.6%                           | 6.0%               | 5.9%                     | 3.6%                 | 0.7%                    | 0.0%                | 4.3%             |
| January                                                  | 0.8%                | 4.8%                   | 3.1%                                     | 4.8%                           | 5.3%               | 5.4%                     | 3.6%                 | 0.6%                    | 0.0%                | 4.2%             |
| RCSI HG: 2018                                            | 1.0%                | 4.5%                   | 2.9%                                     | 4.7%                           | 6.0%               | 6.0%                     | 3.7%                 | 0.5%                    | 0.0%                | 4.1%             |