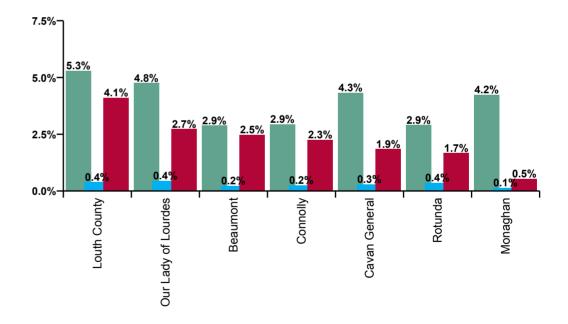

| RCSI Hospitals Group Absence Rate -<br>by Hospital: Nov 2020 | Certified<br>absence | Self-<br>certified<br>absence | COVID-19<br>absence | Total<br>absence<br>rate | Certified | Self-<br>certified | COVID-19 |
|--------------------------------------------------------------|----------------------|-------------------------------|---------------------|--------------------------|-----------|--------------------|----------|
| RCSI Hospitals Group                                         | 3.5%                 | 0.3%                          | 2.4%                | 6.2%                     | 56.7%     | 4.7%               | 38.6%    |
| Beaumont                                                     | 2.9%                 | 0.2%                          | 2.5%                | 5.6%                     | 51.6%     | 4.0%               | 44.4%    |
| Cavan General                                                | 4.3%                 | 0.3%                          | 1.9%                | 6.5%                     | 66.9%     | 4.5%               | 28.6%    |
| Connolly                                                     | 2.9%                 | 0.2%                          | 2.3%                | 5.4%                     | 53.9%     | 4.6%               | 41.5%    |
| Louth County                                                 | 5.3%                 | 0.4%                          | 4.1%                | 9.8%                     | 54.1%     | 4.0%               | 41.9%    |
| Monaghan                                                     | 4.2%                 | 0.1%                          | 0.5%                | 4.9%                     | 86.3%     | 3.0%               | 10.8%    |
| Our Lady of Lourdes                                          | 4.8%                 | 0.4%                          | 2.7%                | 7.9%                     | 60.1%     | 5.6%               | 34.4%    |
| Rotunda                                                      | 2.9%                 | 0.4%                          | 1.7%                | 4.9%                     | 59.0%     | 7.2%               | 33.8%    |

## Certified, self-certified & COVID-19: Nov 2020

Legend
Certified absence
Self- certified absence
COVID-19 absence

| RCSI Hospitals Group Absence type by<br>Hospital: Nov 2020 | Certified<br>absence | Self-<br>certified<br>absence | COVID-19<br>absence | Total<br>absence | Certified | Self-<br>certified | COVID-19 |
|------------------------------------------------------------|----------------------|-------------------------------|---------------------|------------------|-----------|--------------------|----------|
| Total (Nov 2020):                                          | 3.5%                 | 0.3%                          | 2.4%                | 6.2%             | 56.7%     | 4.7%               | 38.6%    |
| Beaumont                                                   | 2.9%                 | 0.2%                          | 2.5%                | 5.6%             | 51.6%     | 4.0%               | 44.4%    |
| Cavan General                                              | 4.3%                 | 0.3%                          | 1.9%                | 6.5%             | 66.9%     | 4.5%               | 28.6%    |
| Connolly                                                   | 2.9%                 | 0.2%                          | 2.3%                | 5.4%             | 53.9%     | 4.6%               | 41.5%    |
| Louth County                                               | 5.3%                 | 0.4%                          | 4.1%                | 9.8%             | 54.1%     | 4.0%               | 41.9%    |
| Monaghan                                                   | 4.2%                 | 0.1%                          | 0.5%                | 4.9%             | 86.3%     | 3.0%               | 10.8%    |
| Our Lady of Lourdes                                        | 4.8%                 | 0.4%                          | 2.7%                | 7.9%             | 60.1%     | 5.6%               | 34.4%    |
| Rotunda                                                    | 2.9%                 | 0.4%                          | 1.7%                | 4.9%             | 59.0%     | 7.2%               | 33.8%    |

| Certified<br>absence | Self-<br>certified<br>absence | COVID-19<br>absence | Total<br>absence |
|----------------------|-------------------------------|---------------------|------------------|
| 3.5%                 | 0.3%                          | 2.4%                | 6.2%             |
| 2.9%                 | 0.2%                          | 2.5%                | 5.6%             |
| 4.3%                 | 0.3%                          | 1.9%                | 6.5%             |
| 2.9%                 | 0.2%                          | 2.3%                | 5.4%             |
| 5.3%                 | 0.4%                          | 4.1%                | 9.8%             |
| 4.2%                 | 0.1%                          | 0.5%                | 4.9%             |
| 4.8%                 | 0.4%                          | 2.7%                | 7.9%             |
| 2.9%                 | 0.4%                          | 1.7%                | 4.9%             |