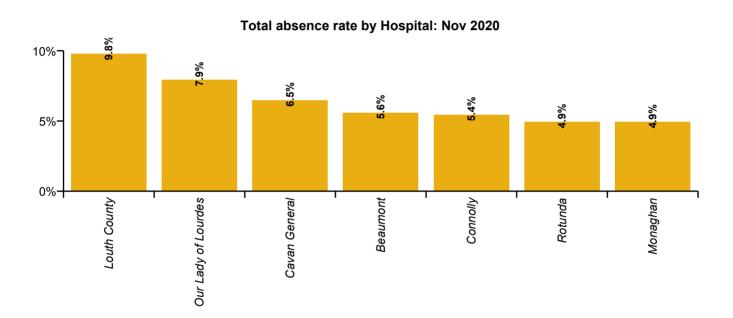

| RCSI Hospitals Group Absence Rate -<br>by Hospital: Nov 2020 | Certified<br>absence | Self-<br>certified<br>absence | COVID-19<br>absence | Total<br>absence<br>rate | Certified | Self-<br>certified | COVID-19 |
|--------------------------------------------------------------|----------------------|-------------------------------|---------------------|--------------------------|-----------|--------------------|----------|
| RCSI Hospitals Group                                         | 3.5%                 | 0.3%                          | 2.4%                | 6.2%                     | 56.7%     | 4.7%               | 38.6%    |
| Beaumont                                                     | 2.9%                 | 0.2%                          | 2.5%                | 5.6%                     | 51.6%     | 4.0%               | 44.4%    |
| Cavan General                                                | 4.3%                 | 0.3%                          | 1.9%                | 6.5%                     | 66.9%     | 4.5%               | 28.6%    |
| Connolly                                                     | 2.9%                 | 0.2%                          | 2.3%                | 5.4%                     | 53.9%     | 4.6%               | 41.5%    |
| Louth County                                                 | 5.3%                 | 0.4%                          | 4.1%                | 9.8%                     | 54.1%     | 4.0%               | 41.9%    |
| Monaghan                                                     | 4.2%                 | 0.1%                          | 0.5%                | 4.9%                     | 86.3%     | 3.0%               | 10.8%    |
| Our Lady of Lourdes                                          | 4.8%                 | 0.4%                          | 2.7%                | 7.9%                     | 60.1%     | 5.6%               | 34.4%    |
| Rotunda                                                      | 2.9%                 | 0.4%                          | 1.7%                | 4.9%                     | 59.0%     | 7.2%               | 33.8%    |

| RCSI Hospitals Group Absence<br>Rate - by Hospital              | Beaumont             | Cavan General        | Connolly            | Louth County         | Monaghan            | Our Lady of<br>Lourdes | Rotunda | Total<br>absence | Certified absence    | Self-<br>certified<br>absence | COVID-19<br>absence  |
|-----------------------------------------------------------------|----------------------|----------------------|---------------------|----------------------|---------------------|------------------------|---------|------------------|----------------------|-------------------------------|----------------------|
| RCSI HG: 2020 overall                                           | 6.1%                 | 7.9%                 | 5.0%                | 6.9%                 | 6.2%                | 7.3%                   |         | 6.3%             | 3.5%                 | 0.4%                          | 2.4%                 |
| Medical & Dental                                                | 2.7%                 | 3.8%                 | 2.0%                | 0.0%                 | 0.0%                | 2.4%                   |         | 2.5%             | 0.9%                 | 0.1%                          | 1.6%                 |
| Nursing & Midwifery                                             | 7.3%                 | 10.4%                | 6.1%                | 8.3%                 | 8.7%                | 8.8%                   |         | 7.6%             | 4.2%                 | 0.4%                          | 3.0%                 |
| Health & Social Care Professionals  Management & Administrative | 4.6%<br>5.0%         | 5.6%<br>6.3%         | 3.0%<br>4.6%        | 6.1%<br>5.7%         | 5.6%<br>2.4%        | 5.7%<br>5.8%           |         | 4.5%<br>5.3%     | 2.3%                 | 0.2%                          | 1.9%<br>1.4%         |
| General Support                                                 | 7.3%                 | 6.6%                 | 7.6%                | 6.8%                 | 3.3%                | 11.7%                  |         | 7.6%             | 4.8%                 | 0.5%                          | 2.4%                 |
| Patient & Client Care                                           | 10.1%                | 9.3%                 | 6.7%                | 7.5%                 | 7.6%                | 11.5%                  |         | 9.2%             | 5.3%                 | 0.6%                          | 3.4%                 |
| Total November:                                                 | 5.6%                 | 6.5%                 | 5.4%                | 9.8%                 | 4.9%                | 7.9%                   | 4.9%    | 6.2%             | 3.5%                 | 0.3%                          | 2.4%                 |
| Medical & Dental                                                | 3.7%                 | 1.3%                 | 3.7%                | 0.0%                 | 0.0%                | 1.2%                   |         | 2.6%             | 0.9%                 | 0.1%                          | 1.6%                 |
| Nursing & Midwifery  Health & Social Care Professionals         | 6.4%<br>2.7%         | 8.9%<br>3.9%         | 6.8%<br>2.7%        | 7.3%                 | 11.7%<br>0.8%       | 10.6%<br>2.8%          |         | 7.8%<br>2.9%     | 4.1%<br>2.0%         | 0.3%                          | 3.3%<br>0.8%         |
| Management & Administrative                                     | 5.9%                 | 4.6%                 | 5.5%                | 5.0%                 | 1.6%                | 5.7%                   |         | 5.7%             | 3.7%                 | 0.2%                          | 1.7%                 |
| General Support                                                 | 6.0%                 | 6.7%                 | 5.5%                | 9.6%                 | 0.5%                | 13.7%                  |         | 7.0%             | 4.7%                 | 0.5%                          | 1.8%                 |
| Patient & Client Care  Total October:                           | 9.0%<br><b>6.1%</b>  | 8.6%<br><b>10.2%</b> | 6.9%<br><b>5.4%</b> | 15.1%<br><b>8.3%</b> | 4.1%<br><b>7.5%</b> | 14.9%<br><b>8.3%</b>   |         | 9.5%<br>6.9%     | 5.5%<br><b>3.7%</b>  | 0.5%<br><b>0.3%</b>           | 3.5%<br><b>2.8</b> % |
| Medical & Dental                                                | 3.6%                 | 1.3%                 | 3.7%                | 0.0%                 | 0.0%                | 3.4%                   |         | 3.2%             | 0.9%                 | 0.3%                          | 2.0%                 |
| Nursing & Midwifery                                             | 6.7%                 | 13.5%                | 6.8%                | 6.7%                 | 12.5%               | 9.5%                   |         | 8.1%             | 4.3%                 | 0.3%                          | 3.4%                 |
| Health & Social Care Professionals  Management & Administrative | 4.4%<br>5.2%         | 7.6%<br>9.0%         | 2.7%<br>5.5%        | 10.4%<br>9.3%        | 6.4%                | 6.8%<br>5.5%           |         | 4.9%<br>6.0%     | 2.5%<br>3.6%         | 0.2%                          | 2.2%                 |
| General Support                                                 | 6.7%                 | 12.9%                | 5.5%                | 6.6%                 | 0.8%                | 12.9%                  |         | 7.8%             | 5.4%                 | 0.3%                          | 2.1%                 |
| Patient & Client Care                                           | 11.6%                | 11.6%                | 6.9%                | 11.8%                | 6.6%                | 14.5%                  |         | 11.0%            | 5.7%                 | 0.5%                          | 4.8%                 |
| Total September:                                                | 6.3%                 | 6.8%                 | 4.7%                | 7.1%                 | 6.8%                | 6.3%                   |         | 6.0%             | 3.7%                 | 0.4%                          | 1.9%                 |
| Medical & Dental Nursing & Midwifery                            | 5.4%<br>7.2%         | 1.6%<br>9.0%         | 1.8%<br>4.8%        | 0.0%<br>6.6%         | 0.0%<br>7.7%        | 2.4%<br>7.2%           |         | 3.3%<br>6.9%     | 1.1%<br>4.4%         | 0.1%<br>0.5%                  | 2.1%                 |
| Health & Social Care Professionals                              | 5.6%                 | 2.6%                 | 4.2%                | 6.2%                 | 10.7%               | 3.9%                   |         | 4.6%             | 2.5%                 | 0.2%                          | 1.9%                 |
| Management & Administrative                                     | 4.8%                 | 7.1%                 | 4.6%                | 4.9%                 | 1.6%                | 6.0%                   |         | 5.2%             | 3.9%                 | 0.3%                          | 0.9%                 |
| General Support Patient & Client Care                           | 6.5%<br>7.9%         | 7.3%<br>8.5%         | 6.5%<br>8.2%        | 5.0%<br>14.4%        | 0.0%<br>9.6%        | 11.0%<br>8.9%          |         | 6.9%<br>8.7%     | 4.8%<br>5.6%         | 0.5%<br>0.6%                  | 1.6%<br>2.5%         |
| Total August:                                                   | 4.0%                 | 6.3%                 | 1.3%                | 5.3%                 | 6.1%                | 5.4%                   |         | 4.2%             | 3.1%                 | 0.3%                          | 0.7%                 |
| Medical & Dental                                                | 2.1%                 | 1.8%                 | 0.0%                | 0.0%                 | 0.0%                | 1.0%                   | 0.6%    | 1.3%             | 0.9%                 | 0.1%                          | 0.3%                 |
| Nursing & Midwifery  Health & Social Care Professionals         | 4.3%<br>3.2%         | 9.0%                 | 1.0%<br>0.5%        | 7.0%<br>5.3%         | 6.8%<br>3.2%        | 6.1%<br>4.0%           |         | 4.9%<br>2.8%     | 3.7%<br>1.7%         | 0.5%<br>0.1%                  | 0.7%<br>1.0%         |
| Management & Administrative                                     | 3.2%                 | 4.9%                 | 0.5%                | 2.4%                 | 0.7%                | 4.0%                   |         | 3.2%             | 2.4%                 | 0.1%                          | 1.0%<br>0.6%         |
| General Support                                                 | 5.6%                 | 5.1%                 | 7.7%                | 6.5%                 | 0.0%                | 10.8%                  | 5.1%    | 6.5%             | 5.1%                 | 0.4%                          | 1.0%                 |
| Patient & Client Care                                           | 6.8%                 | 7.7%<br><b>5.8%</b>  | 0.8%                | 4.7%<br><b>5.1%</b>  | 13.7%               | 10.0%                  |         | 6.4%             | 4.9%                 | 0.5%                          | 0.9%                 |
| Total July: Medical & Dental                                    | <b>3.7%</b><br>0.9%  | <b>5.8%</b> 0.9%     | <b>3.8%</b> 0.7%    | <b>5.1%</b> 0.0%     | <b>2.9%</b> 0.0%    | <b>4.7%</b> 0.2%       |         | 4.1%<br>0.7%     | 3.0%<br>0.5%         | <b>0.4%</b><br>0.1%           | <b>0.7%</b><br>0.2%  |
| Nursing & Midwifery                                             | 4.3%                 | 7.9%                 | 4.3%                | 7.0%                 | 0.9%                | 5.6%                   |         | 4.9%             | 3.6%                 | 0.5%                          | 0.9%                 |
| Health & Social Care Professionals                              | 2.3%                 | 4.1%                 | 1.4%                | 4.0%                 | 2.7%                | 3.9%                   |         | 2.6%             | 2.0%                 | 0.2%                          | 0.4%                 |
| Management & Administrative General Support                     | 3.4%<br>5.7%         | 6.3%<br>2.6%         | 3.8%<br>11.4%       | 4.5%<br>4.5%         | 0.3%                | 3.4%<br>10.7%          |         | 3.8%<br>6.5%     | 3.3%<br>4.1%         | 0.2%                          | 0.3%<br>1.6%         |
| Patient & Client Care                                           | 5.7%                 | 7.6%                 | 3.8%                | 4.6%                 | 8.5%                | 7.5%                   |         | 5.9%             | 4.6%                 | 0.6%                          | 0.8%                 |
| Total June:                                                     | 4.0%                 | 6.0%                 | 5.7%                | 5.5%                 | 4.3%                | 5.4%                   |         | 4.7%             | 3.3%                 | 0.3%                          | 1.1%                 |
| Medical & Dental                                                | 1.0%                 | 1.2%<br>9.2%         | 2.3%                | 0.0%                 | 0.0%                | 0.8%                   |         | 1.2%             | 0.8%                 | 0.1%                          | 0.3%                 |
| Nursing & Midwifery  Health & Social Care Professionals         | 4.9%<br>3.0%         | 3.2%                 | 6.9%<br>1.9%        | 8.2%<br>4.0%         | 5.7%<br>1.3%        | 6.8%<br>3.4%           |         | 6.0%<br>2.9%     | 4.2%<br>2.2%         | 0.4%                          | 1.4%<br>0.6%         |
| Management & Administrative                                     | 3.4%                 | 5.4%                 | 5.8%                | 3.6%                 | 5.0%                | 4.5%                   |         | 4.2%             | 3.1%                 | 0.3%                          | 0.8%                 |
| General Support                                                 | 5.0%                 | 2.8%                 | 10.7%               | 5.1%                 | 1.5%                | 8.9%                   |         | 6.0%             | 3.9%                 | 0.3%                          | 1.7%                 |
| Patient & Client Care  Total May:                               | 7.6%<br><b>6.9%</b>  | 7.2%<br><b>8.4%</b>  | 6.3%<br><b>5.4%</b> | 4.8%<br><b>6.8%</b>  | 6.1%<br><b>5.8%</b> | 9.8%<br><b>7.7%</b>    |         | 7.4%<br>6.8%     | 5.1%<br>3.7%         | 0.6%<br><b>0.3%</b>           | 1.7%<br><b>2.7</b> % |
| Medical & Dental                                                | 2.4%                 | 1.1%                 | 1.4%                | 0.0%                 | 0.0%                | 2.7%                   |         | 2.1%             | 0.8%                 | 0.1%                          | 1.3%                 |
| Nursing & Midwifery                                             | 9.2%                 | 12.4%                | 7.5%                | 7.8%                 | 10.9%               | 9.1%                   |         | 8.7%             | 4.6%                 | 0.4%                          | 3.8%                 |
| Health & Social Care Professionals  Management & Administrative | 4.8%<br>3.8%         | 4.5%<br>7.5%         | 4.4%<br>3.1%        | 4.7%<br>6.3%         | 1.2%<br>2.1%        | 6.6%<br>6.0%           |         | 4.7%<br>4.7%     | 2.3%<br>3.4%         | 0.3%                          | 2.1%<br>1.2%         |
| General Support                                                 | 8.4%                 | 4.3%                 | 4.8%                | 6.6%                 | 9.4%                | 10.2%                  |         | 7.6%             | 4.4%                 | 0.4%                          | 2.7%                 |
| Patient & Client Care                                           | 12.6%                | 11.4%                | 8.6%                | 8.1%                 | 4.3%                | 13.4%                  |         | 11.2%            | 6.5%                 | 0.5%                          | 4.2%                 |
| Total April:  Medical & Dental                                  | <b>15.4%</b> 5.2%    | <b>17.6%</b> 19.0%   | <b>10.5%</b> 3.5%   | <b>10.6%</b> 0.0%    | 13.9%<br>0.0%       | <b>14.3%</b><br>8.1%   |         | 7.3%             | <b>3.8%</b><br>0.9%  | <b>0.2%</b><br>0.0%           | <b>10.2%</b><br>6.4% |
| Nursing & Midwifery                                             | 21.6%                | 20.9%                | 14.4%               | 12.0%                | 23.2%               | 18.2%                  |         | 18.6%            | 4.6%                 | 0.2%                          | 13.8%                |
| Health & Social Care Professionals                              | 11.4%                | 13.0%                | 5.8%                | 14.1%                | 18.2%               | 10.6%                  |         | 10.3%            | 2.5%                 | 0.1%                          | 7.7%                 |
| Management & Administrative General Support                     | 8.9%<br>16.4%        | 11.0%<br>12.7%       | 7.6%<br>12.5%       | 12.3%<br>8.0%        | 0.0%<br>9.3%        | 9.0%<br>17.8%          |         | 9.1%             | 3.9%<br>4.8%         | 0.1%<br>0.2%                  | 5.0%<br>9.7%         |
| Patient & Client Care                                           | 23.2%                | 19.5%                | 14.3%               | 8.1%                 | 10.8%               | 18.4%                  |         | 18.9%            | 5.0%                 | 0.2%                          | 13.6%                |
| Total March:                                                    | 7.9%                 | 8.0%                 | 6.0%                | 7.4%                 | 6.1%                | 9.4%                   | 5.1%    | 7.6%             | 3.4%                 | 0.4%                          | 3.8%                 |
| Medical & Dental                                                | 3.0%                 | 7.6%                 | 2.3%                | 0.0%                 | 0.0%                | 5.8%                   |         | 3.9%             | 0.8%                 | 0.1%                          | 3.0%                 |
| Nursing & Midwifery  Health & Social Care Professionals         | 7.3%<br>7.4%         | 8.9%<br>9.5%         | 6.0%                | 12.0%<br>3.5%        | 7.5%<br>8.5%        | 10.6%<br>9.3%          |         | 7.8%<br>7.3%     | 3.7%<br>2.5%         | 0.4%                          | 3.7%<br>4.6%         |
| Management & Administrative                                     | 8.4%                 | 5.6%                 | 5.9%                | 6.4%                 | 0.0%                | 7.2%                   |         | 7.3%             | 3.8%                 | 0.3%                          | 3.2%                 |
| General Support                                                 | 10.7%                | 5.8%                 | 8.1%                | 6.0%                 | 9.4%                | 14.9%                  |         | 9.9%             | 5.4%                 | 0.5%                          | 4.0%                 |
| Patient & Client Care  Total February:                          | 14.3%<br><b>3.7%</b> | 8.6%<br><b>4.9%</b>  | 8.3%<br>3.3%        | 5.0%<br><b>3.9%</b>  | 5.7%<br><b>4.6%</b> | 9.6%<br><b>5.4%</b>    |         | 10.7%<br>4.1%    | 4.6%<br><b>3.6</b> % | 0.7%<br><b>0.5</b> %          | 5.3%                 |
| Medical & Dental                                                | 1.2%                 | 3.8%                 | 0.9%                | 0.0%                 | 0.0%                | 0.6%                   | 0.1%    | 1.2%             | 1.0%                 | 0.2%                          |                      |
| Nursing & Midwifery                                             | 4.0%                 | 6.0%                 | 3.8%                | 3.8%                 | 5.0%                | 6.3%                   |         | 4.9%             | 4.3%                 | 0.6%                          |                      |
| Health & Social Care Professionals  Management & Administrative | 2.7%<br>4.1%         | 3.4%<br>3.7%         | 1.5%<br>3.1%        | 2.6%<br>4.2%         | 4.1%<br>2.3%        | 6.3%<br>5.3%           |         | 3.1%<br>4.1%     | 2.6%<br>3.5%         | 0.4%                          |                      |
| General Support                                                 | 4.1%                 | 5.2%                 | 5.4%                | 7.0%                 | 4.5%                | 8.9%                   |         | 5.4%             | 4.7%                 | 0.7%                          |                      |
| Patient & Client Care                                           | 5.9%                 | 5.5%                 | 5.6%                | 1.1%                 | 6.2%                | 6.8%                   | 2.9%    | 5.5%             | 4.9%                 | 0.6%                          |                      |
| Total January:                                                  | 3.7%                 | 6.0%                 | 3.4%                | 6.3%                 | 5.0%                | <b>6.0%</b><br>0.7%    |         | 4.4%             | 3.9%                 | 0.6%                          |                      |
| Medical & Dental Nursing & Midwifery                            | 0.9%<br>4.2%         | 1.1%<br>8.4%         | 1.1%<br>4.2%        | 0.0%<br>8.4%         | 0.0%<br>3.9%        | 6.5%                   |         | 0.9%<br>5.1%     | 0.7%<br>4.5%         | 0.2%<br>0.7%                  |                      |
| Health & Social Care Professionals                              | 2.6%                 | 5.9%                 | 1.2%                | 4.6%                 | 4.2%                | 5.9%                   | 2.1%    | 3.3%             | 2.9%                 | 0.4%                          |                      |
| Management & Administrative                                     | 4.1%                 | 4.0%                 | 4.4%                | 3.4%                 | 6.0%                | 6.9%                   |         | 4.8%             | 4.2%                 | 0.6%                          |                      |
| General Support Patient & Client Care                           | 4.7%<br>5.4%         | 7.0%<br>6.0%         | 4.6%<br>4.3%        | 9.3%<br>3.3%         | 2.1%<br>8.1%        | 8.4%<br>12.2%          |         | 5.8%<br>6.3%     | 5.2%<br>5.6%         | 0.6%<br>0.7%                  |                      |
| RCSI HG: 2019 overall                                           | 3.4%                 | 4.9%                 | 3.6%                | 6.0%                 | 5.6%                | 5.4%                   |         | 4.0%             | 3.5%                 | 0.5%                          |                      |
| Medical & Dental                                                | 0.9%                 | 2.6%                 | 0.9%                | 0.0%                 | 0.0%                | 0.9%                   |         | 1.0%             | 0.9%                 | 0.2%                          |                      |
| Nursing & Midwifery                                             | 3.5%                 | 6.5%                 | 3.8%                | 7.4%                 | 8.6%                | 6.3%                   | 6.3%    | 4.8%             | 4.2%                 | 0.7%                          |                      |
| Health & Social Care Professionals                              | 2.4%                 | 3.4%                 | 2.4%                | 3.6%                 | 3.7%                | 4.7%                   |         | 2.8%             | 2.4%                 | 0.4%                          |                      |
| Management & Administrative                                     | 4.1%                 | 5.3%                 | 4.1%                | 3.7%                 | 3.2%                | 4.8%                   |         | 4.1%             | 3.7%                 | 0.4%                          |                      |
| General Support                                                 | 5.1%                 | 3.5%                 | 6.1%                | 7.5%                 | 0.5%                |                        |         | 5.6%             | 5.0%                 | 0.6%                          |                      |
| Patient & Client Care                                           | 4.7%                 | 4.7%                 | 4.8%                | 6.0%                 | 6.6%                | 7.9%                   |         | 5.2%             | 4.5%                 | 0.7%                          |                      |
| RCSI HG: 2018 overall                                           | 3.3%                 | 4.9%                 | 3.6%                | 6.9%                 | 6.2%                | 5.7%                   |         | 4.1%             | 3.7%                 | 0.5%                          |                      |
| Medical & Dental                                                | 0.7%                 | 2.4%                 | 0.6%                | 0.2%                 | 0.0%                | 1.2%                   |         | 1.0%             | 0.8%                 | 0.2%                          |                      |
| Nursing & Midwifery                                             | 3.3%                 | 5.8%                 | 3.6%                | 6.2%                 | 6.7%                | 6.5%                   |         | 4.5%             | 4.0%                 | 0.6%                          |                      |
| Linalth D Daniel De De C                                        | 2.5%                 | 3.2%                 | 2.3%                | 6.3%                 | 1.7%                | 4.8%                   | 1.5%    | 2.9%             | 2.6%                 | 0.3%                          |                      |
| Health & Social Care Professionals  Management & Administrative |                      | E 00/                | 1 60/               | E 40/                | 1 40/               | E 00/                  | 2.00/   | A 70/            | 1 20/                | 0.40/                         |                      |
| Management & Administrative  General Support                    | 4.8%<br>4.5%         | 5.0%<br>6.0%         | 4.6%<br>6.6%        | 5.1%<br>9.5%         | 4.1%<br>3.9%        | 5.0%<br>10.8%          |         | 4.7%<br>6.0%     | 4.3%<br>5.4%         | 0.4%                          |                      |