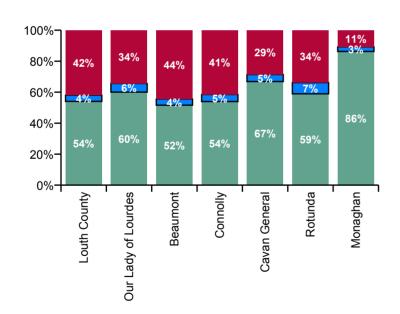

| RCSI Hospitals Group Absence Rate -<br>by Hospital: Nov 2020 | Certified<br>absence | Self-<br>certified<br>absence | COVID-19<br>absence | Total<br>absence<br>rate | Certified | Self-<br>certified | COVID-19 |
|--------------------------------------------------------------|----------------------|-------------------------------|---------------------|--------------------------|-----------|--------------------|----------|
| RCSI Hospitals Group                                         | 3.5%                 | 0.3%                          | 2.4%                | 6.2%                     | 56.7%     | 4.7%               | 38.6%    |
| Beaumont                                                     | 2.9%                 | 0.2%                          | 2.5%                | 5.6%                     | 51.6%     | 4.0%               | 44.4%    |
| Cavan General                                                | 4.3%                 | 0.3%                          | 1.9%                | 6.5%                     | 66.9%     | 4.5%               | 28.6%    |
| Connolly                                                     | 2.9%                 | 0.2%                          | 2.3%                | 5.4%                     | 53.9%     | 4.6%               | 41.5%    |
| Louth County                                                 | 5.3%                 | 0.4%                          | 4.1%                | 9.8%                     | 54.1%     | 4.0%               | 41.9%    |
| Monaghan                                                     | 4.2%                 | 0.1%                          | 0.5%                | 4.9%                     | 86.3%     | 3.0%               | 10.8%    |
| Our Lady of Lourdes                                          | 4.8%                 | 0.4%                          | 2.7%                | 7.9%                     | 60.1%     | 5.6%               | 34.4%    |
| Rotunda                                                      | 2.9%                 | 0.4%                          | 1.7%                | 4.9%                     | 59.0%     | 7.2%               | 33.8%    |

## Certified, self-certified & COVID-19: Nov 2020

Legend
Certified absence
Self- certified absence
COVID-19 absence

| RCSI Hospitals Group Absence type by<br>Hospital: Nov 2020 | Certified<br>absence | Self-<br>certified<br>absence | COVID-19<br>absence | Total<br>absence | Certified | Self-<br>certified | COVID-19 |
|------------------------------------------------------------|----------------------|-------------------------------|---------------------|------------------|-----------|--------------------|----------|
| Total (Nov 2020):                                          | 3.5%                 | 0.3%                          | 2.4%                | 6.2%             | 56.7%     | 4.7%               | 38.6%    |
| Beaumont                                                   | 2.9%                 | 0.2%                          | 2.5%                | 5.6%             | 51.6%     | 4.0%               | 44.4%    |
| Cavan General                                              | 4.3%                 | 0.3%                          | 1.9%                | 6.5%             | 66.9%     | 4.5%               | 28.6%    |
| Connolly                                                   | 2.9%                 | 0.2%                          | 2.3%                | 5.4%             | 53.9%     | 4.6%               | 41.5%    |
| Louth County                                               | 5.3%                 | 0.4%                          | 4.1%                | 9.8%             | 54.1%     | 4.0%               | 41.9%    |
| Monaghan                                                   | 4.2%                 | 0.1%                          | 0.5%                | 4.9%             | 86.3%     | 3.0%               | 10.8%    |
| Our Lady of Lourdes                                        | 4.8%                 | 0.4%                          | 2.7%                | 7.9%             | 60.1%     | 5.6%               | 34.4%    |
| Rotunda                                                    | 2.9%                 | 0.4%                          | 1.7%                | 4.9%             | 59.0%     | 7.2%               | 33.8%    |