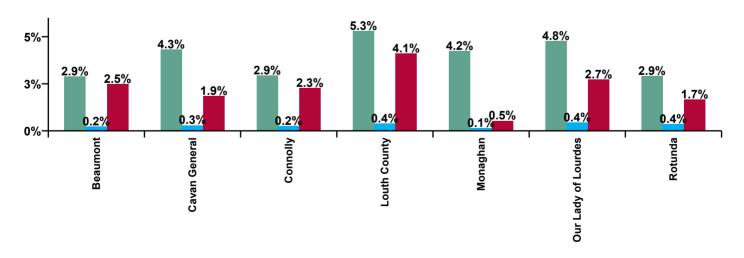

| RCSI Hospitals Group Absence Rate -<br>by Hospital: Nov 2020 | Certified<br>absence | Self-<br>certified<br>absence | COVID-19<br>absence | Total<br>absence<br>rate | Certified | Self-<br>certified | COVID-19 |
|--------------------------------------------------------------|----------------------|-------------------------------|---------------------|--------------------------|-----------|--------------------|----------|
| RCSI Hospitals Group                                         | 3.5%                 | 0.3%                          | 2.4%                | 6.2%                     | 56.7%     | 4.7%               | 38.6%    |
| Beaumont                                                     | 2.9%                 | 0.2%                          | 2.5%                | 5.6%                     | 51.6%     | 4.0%               | 44.4%    |
| Cavan General                                                | 4.3%                 | 0.3%                          | 1.9%                | 6.5%                     | 66.9%     | 4.5%               | 28.6%    |
| Connolly                                                     | 2.9%                 | 0.2%                          | 2.3%                | 5.4%                     | 53.9%     | 4.6%               | 41.5%    |
| Louth County                                                 | 5.3%                 | 0.4%                          | 4.1%                | 9.8%                     | 54.1%     | 4.0%               | 41.9%    |
| Monaghan                                                     | 4.2%                 | 0.1%                          | 0.5%                | 4.9%                     | 86.3%     | 3.0%               | 10.8%    |
| Our Lady of Lourdes                                          | 4.8%                 | 0.4%                          | 2.7%                | 7.9%                     | 60.1%     | 5.6%               | 34.4%    |
| Rotunda                                                      | 2.9%                 | 0.4%                          | 1.7%                | 4.9%                     | 59.0%     | 7.2%               | 33.8%    |

## Certified, self-certified & COVID-19: Nov 2020

Legend
Certified absence
Self- certified absence
COVID-19 absence

| RCSI Hospitals Group Absence type by<br>Hospital: Nov 2020 | Certified<br>absence | Self-<br>certified<br>absence | COVID-19<br>absence | Total<br>absence | Certified | Self-<br>certified | COVID-19 |
|------------------------------------------------------------|----------------------|-------------------------------|---------------------|------------------|-----------|--------------------|----------|
| Total (Nov 2020):                                          | 3.5%                 | 0.3%                          | 2.4%                | 6.2%             | 56.7%     | 4.7%               | 38.6%    |
| Beaumont                                                   | 2.9%                 | 0.2%                          | 2.5%                | 5.6%             | 51.6%     | 4.0%               | 44.4%    |
| Cavan General                                              | 4.3%                 | 0.3%                          | 1.9%                | 6.5%             | 66.9%     | 4.5%               | 28.6%    |
| Connolly                                                   | 2.9%                 | 0.2%                          | 2.3%                | 5.4%             | 53.9%     | 4.6%               | 41.5%    |
| Louth County                                               | 5.3%                 | 0.4%                          | 4.1%                | 9.8%             | 54.1%     | 4.0%               | 41.9%    |
| Monaghan                                                   | 4.2%                 | 0.1%                          | 0.5%                | 4.9%             | 86.3%     | 3.0%               | 10.8%    |
| Our Lady of Lourdes                                        | 4.8%                 | 0.4%                          | 2.7%                | 7.9%             | 60.1%     | 5.6%               | 34.4%    |
| Rotunda                                                    | 2.9%                 | 0.4%                          | 1.7%                | 4.9%             | 59.0%     | 7.2%               | 33.8%    |

| Certified<br>absence | Self-<br>certified<br>absence | COVID-19<br>absence | Total<br>absence |
|----------------------|-------------------------------|---------------------|------------------|
| 3.5%                 | 0.3%                          | 2.4%                | 6.2%             |
| 2.9%                 | 0.2%                          | 2.5%                | 5.6%             |
| 4.3%                 | 0.3%                          | 1.9%                | 6.5%             |
| 2.9%                 | 0.2%                          | 2.3%                | 5.4%             |
| 5.3%                 | 0.4%                          | 4.1%                | 9.8%             |
| 4.2%                 | 0.1%                          | 0.5%                | 4.9%             |
| 4.8%                 | 0.4%                          | 2.7%                | 7.9%             |
| 2.9%                 | 0.4%                          | 1.7%                | 4.9%             |