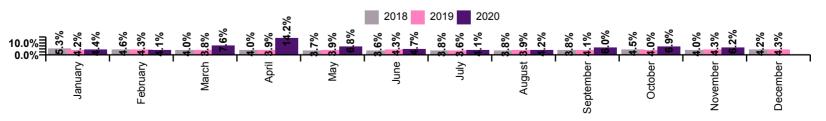

| RCSI Hospitals Group Absence<br>Rate - by Staff Category | Medical &<br>Dental | Nursing &<br>Midwifery | Health &<br>Social Care<br>Professionals | Management &<br>Administrative | General<br>Support | Patient &<br>Client Care | Certified<br>absence | Self- certified absence | COVID-19<br>absence | Total<br>absence |
|----------------------------------------------------------|---------------------|------------------------|------------------------------------------|--------------------------------|--------------------|--------------------------|----------------------|-------------------------|---------------------|------------------|
| RCSI HG: 2020                                            | 2.5%                | 7.6%                   | 4.5%                                     | 5.3%                           | 7.6%               | 9.2%                     | 3.5%                 | 0.4%                    | 2.4%                | 6.3%             |
| November                                                 | 2.6%                | 7.8%                   | 2.9%                                     | 5.7%                           | 7.0%               | 9.5%                     | 3.5%                 | 0.3%                    | 2.4%                | 6.2%             |
| October                                                  | 3.2%                | 8.1%                   | 4.9%                                     | 6.0%                           | 7.8%               | 11.0%                    | 3.7%                 | 0.3%                    | 2.8%                | 6.9%             |
| September                                                | 3.3%                | 6.9%                   | 4.6%                                     | 5.2%                           | 6.9%               | 8.7%                     | 3.7%                 | 0.4%                    | 1.9%                | 6.0%             |
| August                                                   | 1.3%                | 4.9%                   | 2.8%                                     | 3.2%                           | 6.5%               | 6.4%                     | 3.1%                 | 0.3%                    | 0.7%                | 4.2%             |
| July                                                     | 0.7%                | 4.9%                   | 2.6%                                     | 3.8%                           | 6.5%               | 5.9%                     | 3.0%                 | 0.4%                    | 0.7%                | 4.1%             |
| June                                                     | 1.2%                | 6.0%                   | 2.9%                                     | 4.2%                           | 6.0%               | 7.4%                     | 3.3%                 | 0.3%                    | 1.1%                | 4.7%             |
| May                                                      | 2.1%                | 8.7%                   | 4.7%                                     | 4.7%                           | 7.6%               | 11.2%                    | 3.7%                 | 0.3%                    | 2.7%                | 6.8%             |
| April                                                    | 7.3%                | 18.6%                  | 10.3%                                    | 9.1%                           | 14.7%              | 18.9%                    | 3.8%                 | 0.2%                    | 10.2%               | 14.2%            |
| March                                                    | 3.9%                | 7.8%                   | 7.3%                                     | 7.3%                           | 9.9%               | 10.7%                    | 3.4%                 | 0.4%                    | 3.8%                | 7.6%             |
| February                                                 | 1.2%                | 4.9%                   | 3.1%                                     | 4.1%                           | 5.4%               | 5.5%                     | 3.6%                 | 0.5%                    | 0.0%                | 4.1%             |
| January                                                  | 0.9%                | 5.1%                   | 3.3%                                     | 4.8%                           | 5.8%               | 6.3%                     | 3.9%                 | 0.6%                    | 0.0%                | 4.4%             |
| RCSI HG: 2019                                            | 1.0%                | 4.8%                   | 2.8%                                     | 4.1%                           | 5.6%               | 5.2%                     | 3.5%                 | 0.5%                    | 0.0%                | 4.0%             |
| December                                                 | 1.2%                | 5.2%                   | 3.2%                                     | 3.8%                           | 5.8%               | 5.8%                     | 3.7%                 | 0.6%                    | 0.0%                | 4.3%             |
| November                                                 | 1.3%                | 5.4%                   | 2.9%                                     | 4.1%                           | 6.0%               | 4.6%                     | 3.7%                 | 0.6%                    | 0.0%                | 4.3%             |
| October                                                  | 1.2%                | 5.3%                   | 2.6%                                     | 4.1%                           | 5.0%               | 4.3%                     | 3.6%                 | 0.5%                    | 0.0%                | 4.0%             |
| September                                                | 0.9%                | 4.8%                   | 2.9%                                     | 4.2%                           | 6.6%               | 4.7%                     | 3.6%                 | 0.4%                    | 0.0%                | 4.1%             |
| August                                                   | 0.9%                | 4.6%                   | 2.4%                                     | 4.3%                           | 5.8%               | 5.0%                     | 3.5%                 | 0.4%                    | 0.0%                | 3.9%             |
| July                                                     | 0.7%                | 4.0%                   | 2.8%                                     | 3.9%                           | 5.2%               | 5.4%                     | 3.2%                 | 0.4%                    | 0.0%                | 3.6%             |
| June                                                     | 1.3%                | 4.8%                   | 2.8%                                     | 4.0%                           | 6.3%               | 6.8%                     | 3.6%                 | 0.6%                    | 0.0%                | 4.3%             |
| May                                                      | 1.2%                | 4.8%                   | 2.2%                                     | 4.1%                           | 5.1%               | 4.7%                     | 3.5%                 | 0.4%                    | 0.0%                | 3.9%             |
| April                                                    | 1.2%                | 4.8%                   | 2.9%                                     | 3.9%                           | 4.8%               | 5.0%                     | 3.4%                 | 0.4%                    | 0.0%                | 3.9%             |
| March                                                    | 0.9%                | 4.5%                   | 3.0%                                     | 3.7%                           | 5.6%               | 5.2%                     | 3.3%                 | 0.5%                    | 0.0%                | 3.8%             |
| February                                                 | 0.9%                | 5.2%                   | 2.8%                                     | 4.6%                           | 6.0%               | 5.9%                     | 3.6%                 | 0.7%                    | 0.0%                | 4.3%             |
| January                                                  | 0.8%                | 4.8%                   | 3.1%                                     | 4.8%                           | 5.3%               | 5.4%                     | 3.6%                 | 0.6%                    | 0.0%                | 4.2%             |
| RCSI HG: 2018                                            | 1.0%                | 4.5%                   | 2.9%                                     | 4.7%                           | 6.0%               | 6.0%                     | 3.7%                 | 0.5%                    | 0.0%                | 4.1%             |