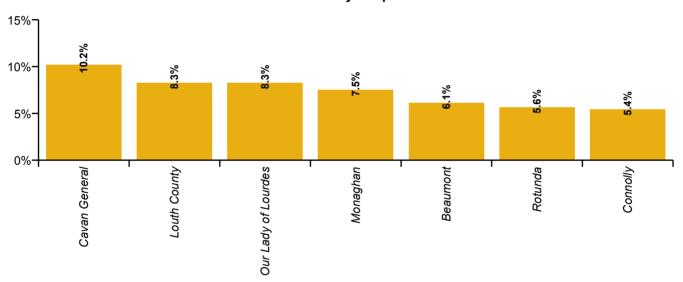

| RCSI Hospitals Group Absence Rate -<br>by Hospital: Oct 2020 | Certified absence | Self-<br>certified<br>absence | COVID-19<br>absence | Total<br>absence<br>rate | Certified | Self-<br>certified | COVID-19 |
|--------------------------------------------------------------|-------------------|-------------------------------|---------------------|--------------------------|-----------|--------------------|----------|
| RCSI Hospitals Group                                         | 3.7%              | 0.3%                          | 2.8%                | 6.9%                     | 54.3%     | 4.5%               | 41.2%    |
| Beaumont                                                     | 2.7%              | 0.3%                          | 3.1%                | 6.1%                     | 44.7%     | 4.1%               | 51.2%    |
| Cavan General                                                | 6.1%              | 0.3%                          | 3.8%                | 10.2%                    | 59.6%     | 2.5%               | 37.9%    |
| Connolly                                                     | 2.9%              | 0.2%                          | 2.3%                | 5.4%                     | 53.9%     | 4.6%               | 41.5%    |
| Louth County                                                 | 6.9%              | 0.5%                          | 0.9%                | 8.3%                     | 83.1%     | 6.2%               | 10.7%    |
| Monaghan                                                     | 6.1%              | 0.8%                          | 0.6%                | 7.5%                     | 81.5%     | 10.3%              | 8.2%     |
| Our Lady of Lourdes                                          | 5.1%              | 0.4%                          | 2.8%                | 8.3%                     | 61.2%     | 4.9%               | 33.9%    |
| Rotunda                                                      | 3.0%              | 0.5%                          | 2.1%                | 5.6%                     | 54.0%     | 8.3%               | 37.7%    |

Legend
Certified absence
Self- certified absence
COVID-19 absence

| RCSI Hospitals Group Absence type by<br>Hospital: Oct 2020 | Certified<br>absence | Self-<br>certified<br>absence | COVID-19<br>absence | Total<br>absence | Certified | Self-<br>certified | COVID-19 |
|------------------------------------------------------------|----------------------|-------------------------------|---------------------|------------------|-----------|--------------------|----------|
| Total (Oct 2020):                                          | 3.7%                 | 0.3%                          | 2.8%                | 6.9%             | 54.3%     | 4.5%               | 41.2%    |
| Beaumont                                                   | 2.7%                 | 0.3%                          | 3.1%                | 6.1%             | 44.7%     | 4.1%               | 51.2%    |
| Cavan General                                              | 6.1%                 | 0.3%                          | 3.8%                | 10.2%            | 59.6%     | 2.5%               | 37.9%    |
| Connolly                                                   | 2.9%                 | 0.2%                          | 2.3%                | 5.4%             | 53.9%     | 4.6%               | 41.5%    |
| Louth County                                               | 6.9%                 | 0.5%                          | 0.9%                | 8.3%             | 83.1%     | 6.2%               | 10.7%    |
| Monaghan                                                   | 6.1%                 | 0.8%                          | 0.6%                | 7.5%             | 81.5%     | 10.3%              | 8.2%     |
| Our Lady of Lourdes                                        | 5.1%                 | 0.4%                          | 2.8%                | 8.3%             | 61.2%     | 4.9%               | 33.9%    |
| Rotunda                                                    | 3.0%                 | 0.5%                          | 2.1%                | 5.6%             | 54.0%     | 8.3%               | 37.7%    |

| Certified<br>absence | Self-<br>certified<br>absence | COVID-19<br>absence | Total<br>absence |
|----------------------|-------------------------------|---------------------|------------------|
| 3.7%                 | 0.3%                          | 2.8%                | 6.9%             |
| 2.7%                 | 0.3%                          | 3.1%                | 6.1%             |
| 6.1%                 | 0.3%                          | 3.8%                | 10.2%            |
| 2.9%                 | 0.2%                          | 2.3%                | 5.4%             |
| 6.9%                 | 0.5%                          | 0.9%                | 8.3%             |
| 6.1%                 | 0.8%                          | 0.6%                | 7.5%             |
| 5.1%                 | 0.4%                          | 2.8%                | 8.3%             |
| 3.0%                 | 0.5%                          | 2.1%                | 5.6%             |