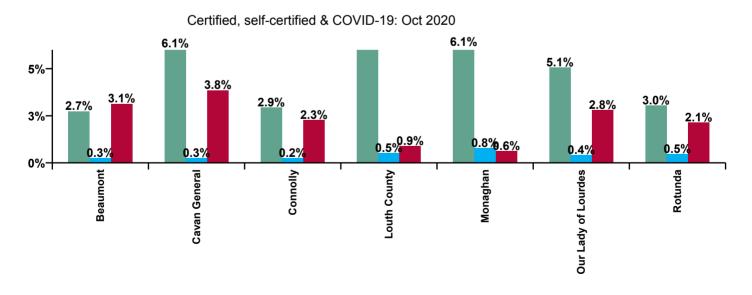

| RCSI Hospitals Group Absence Rate -<br>by Hospital: Oct 2020 | Certified absence | Self-<br>certified<br>absence | COVID-19<br>absence | Total<br>absence<br>rate | Certified | Self-<br>certified | COVID-19 |
|--------------------------------------------------------------|-------------------|-------------------------------|---------------------|--------------------------|-----------|--------------------|----------|
| RCSI Hospitals Group                                         | 3.7%              | 0.3%                          | 2.8%                | 6.9%                     | 54.3%     | 4.5%               | 41.2%    |
| Beaumont                                                     | 2.7%              | 0.3%                          | 3.1%                | 6.1%                     | 44.7%     | 4.1%               | 51.2%    |
| Cavan General                                                | 6.1%              | 0.3%                          | 3.8%                | 10.2%                    | 59.6%     | 2.5%               | 37.9%    |
| Connolly                                                     | 2.9%              | 0.2%                          | 2.3%                | 5.4%                     | 53.9%     | 4.6%               | 41.5%    |
| Louth County                                                 | 6.9%              | 0.5%                          | 0.9%                | 8.3%                     | 83.1%     | 6.2%               | 10.7%    |
| Monaghan                                                     | 6.1%              | 0.8%                          | 0.6%                | 7.5%                     | 81.5%     | 10.3%              | 8.2%     |
| Our Lady of Lourdes                                          | 5.1%              | 0.4%                          | 2.8%                | 8.3%                     | 61.2%     | 4.9%               | 33.9%    |
| Rotunda                                                      | 3.0%              | 0.5%                          | 2.1%                | 5.6%                     | 54.0%     | 8.3%               | 37.7%    |

Legend
Certified absence
Self- certified absence
COVID-19 absence

| RCSI Hospitals Group Absence type by<br>Hospital: Oct 2020 | Certified<br>absence | Self-<br>certified<br>absence | COVID-19<br>absence | Total<br>absence | Certified | Self-<br>certified | COVID-19 |
|------------------------------------------------------------|----------------------|-------------------------------|---------------------|------------------|-----------|--------------------|----------|
| Total (Oct 2020):                                          | 3.7%                 | 0.3%                          | 2.8%                | 6.9%             | 54.3%     | 4.5%               | 41.2%    |
| Beaumont                                                   | 2.7%                 | 0.3%                          | 3.1%                | 6.1%             | 44.7%     | 4.1%               | 51.2%    |
| Cavan General                                              | 6.1%                 | 0.3%                          | 3.8%                | 10.2%            | 59.6%     | 2.5%               | 37.9%    |
| Connolly                                                   | 2.9%                 | 0.2%                          | 2.3%                | 5.4%             | 53.9%     | 4.6%               | 41.5%    |
| Louth County                                               | 6.9%                 | 0.5%                          | 0.9%                | 8.3%             | 83.1%     | 6.2%               | 10.7%    |
| Monaghan                                                   | 6.1%                 | 0.8%                          | 0.6%                | 7.5%             | 81.5%     | 10.3%              | 8.2%     |
| Our Lady of Lourdes                                        | 5.1%                 | 0.4%                          | 2.8%                | 8.3%             | 61.2%     | 4.9%               | 33.9%    |
| Rotunda                                                    | 3.0%                 | 0.5%                          | 2.1%                | 5.6%             | 54.0%     | 8.3%               | 37.7%    |

| Certified<br>absence | Self-<br>certified<br>absence | COVID-19<br>absence | Total<br>absence |
|----------------------|-------------------------------|---------------------|------------------|
| 3.7%                 | 0.3%                          | 2.8%                | 6.9%             |
| 2.7%                 | 0.3%                          | 3.1%                | 6.1%             |
| 6.1%                 | 0.3%                          | 3.8%                | 10.2%            |
| 2.9%                 | 0.2%                          | 2.3%                | 5.4%             |
| 6.9%                 | 0.5%                          | 0.9%                | 8.3%             |
| 6.1%                 | 0.8%                          | 0.6%                | 7.5%             |
| 5.1%                 | 0.4%                          | 2.8%                | 8.3%             |
| 3.0%                 | 0.5%                          | 2.1%                | 5.6%             |