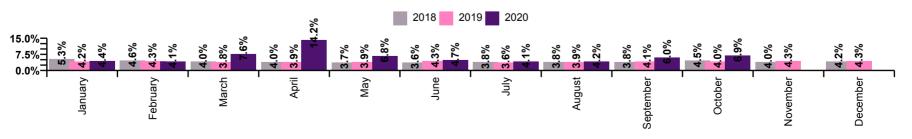

| RCSI Hospitals Group Absence<br>Rate - by Staff Category | Medical &<br>Dental | Nursing &<br>Midwifery | Health &<br>Social Care<br>Professionals | Management &<br>Administrative | General<br>Support | Patient &<br>Client Care | Certified<br>absence | Self- certified absence | COVID-19<br>absence | Total<br>absence |
|----------------------------------------------------------|---------------------|------------------------|------------------------------------------|--------------------------------|--------------------|--------------------------|----------------------|-------------------------|---------------------|------------------|
| RCSI HG: 2020                                            | 2.5%                | 7.6%                   | 4.7%                                     | 5.3%                           | 7.7%               | 9.2%                     | 3.5%                 | 0.4%                    | 2.4%                | 6.3%             |
| October                                                  | 3.2%                | 8.1%                   | 4.9%                                     | 6.0%                           | 7.8%               | 11.0%                    | 3.7%                 | 0.3%                    | 2.8%                | 6.9%             |
| September                                                | 3.3%                | 6.9%                   | 4.6%                                     | 5.2%                           | 6.9%               | 8.7%                     | 3.7%                 | 0.4%                    | 1.9%                | 6.0%             |
| August                                                   | 1.3%                | 4.9%                   | 2.8%                                     | 3.2%                           | 6.5%               | 6.4%                     | 3.1%                 | 0.3%                    | 0.7%                | 4.2%             |
| July                                                     | 0.7%                | 4.9%                   | 2.6%                                     | 3.8%                           | 6.5%               | 5.9%                     | 3.0%                 | 0.4%                    | 0.7%                | 4.1%             |
| June                                                     | 1.2%                | 6.0%                   | 2.9%                                     | 4.2%                           | 6.0%               | 7.4%                     | 3.3%                 | 0.3%                    | 1.1%                | 4.7%             |
| May                                                      | 2.1%                | 8.7%                   | 4.7%                                     | 4.7%                           | 7.6%               | 11.2%                    | 3.7%                 | 0.3%                    | 2.7%                | 6.8%             |
| April                                                    | 7.3%                | 18.6%                  | 10.3%                                    | 9.1%                           | 14.7%              | 18.9%                    | 3.8%                 | 0.2%                    | 10.2%               | 14.2%            |
| March                                                    | 3.9%                | 7.8%                   | 7.3%                                     | 7.3%                           | 9.9%               | 10.7%                    | 3.4%                 | 0.4%                    | 3.8%                | 7.6%             |
| February                                                 | 1.2%                | 4.9%                   | 3.1%                                     | 4.1%                           | 5.4%               | 5.5%                     | 3.6%                 | 0.5%                    | 0.0%                | 4.1%             |
| January                                                  | 0.9%                | 5.1%                   | 3.3%                                     | 4.8%                           | 5.8%               | 6.3%                     | 3.9%                 | 0.6%                    | 0.0%                | 4.4%             |
| RCSI HG: 2019                                            | 1.0%                | 4.8%                   | 2.8%                                     | 4.1%                           | 5.6%               | 5.2%                     | 3.5%                 | 0.5%                    | 0.0%                | 4.0%             |
| December                                                 | 1.2%                | 5.2%                   | 3.2%                                     | 3.8%                           | 5.8%               | 5.8%                     | 3.7%                 | 0.6%                    | 0.0%                | 4.3%             |
| November                                                 | 1.3%                | 5.4%                   | 2.9%                                     | 4.1%                           | 6.0%               | 4.6%                     | 3.7%                 | 0.6%                    | 0.0%                | 4.3%             |
| October                                                  | 1.2%                | 5.3%                   | 2.6%                                     | 4.1%                           | 5.0%               | 4.3%                     | 3.6%                 | 0.5%                    | 0.0%                | 4.0%             |
| September                                                | 0.9%                | 4.8%                   | 2.9%                                     | 4.2%                           | 6.6%               | 4.7%                     | 3.6%                 | 0.4%                    | 0.0%                | 4.1%             |
| August                                                   | 0.9%                | 4.6%                   | 2.4%                                     | 4.3%                           | 5.8%               | 5.0%                     | 3.5%                 | 0.4%                    | 0.0%                | 3.9%             |
| July                                                     | 0.7%                | 4.0%                   | 2.8%                                     | 3.9%                           | 5.2%               | 5.4%                     | 3.2%                 | 0.4%                    | 0.0%                | 3.6%             |
| June                                                     | 1.3%                | 4.8%                   | 2.8%                                     | 4.0%                           | 6.3%               | 6.8%                     | 3.6%                 | 0.6%                    | 0.0%                | 4.3%             |
| May                                                      | 1.2%                | 4.8%                   | 2.2%                                     | 4.1%                           | 5.1%               | 4.7%                     | 3.5%                 | 0.4%                    | 0.0%                | 3.9%             |
| April                                                    | 1.2%                | 4.8%                   | 2.9%                                     | 3.9%                           | 4.8%               | 5.0%                     | 3.4%                 | 0.4%                    | 0.0%                | 3.9%             |
| March                                                    | 0.9%                | 4.5%                   | 3.0%                                     | 3.7%                           | 5.6%               | 5.2%                     | 3.3%                 | 0.5%                    | 0.0%                | 3.8%             |
| February                                                 | 0.9%                | 5.2%                   | 2.8%                                     | 4.6%                           | 6.0%               | 5.9%                     | 3.6%                 | 0.7%                    | 0.0%                | 4.3%             |
| January                                                  | 0.8%                | 4.8%                   | 3.1%                                     | 4.8%                           | 5.3%               | 5.4%                     | 3.6%                 | 0.6%                    | 0.0%                | 4.2%             |
| RCSI HG: 2018                                            | 1.0%                | 4.5%                   | 2.9%                                     | 4.7%                           | 6.0%               | 6.0%                     | 3.7%                 | 0.5%                    | 0.0%                | 4.1%             |