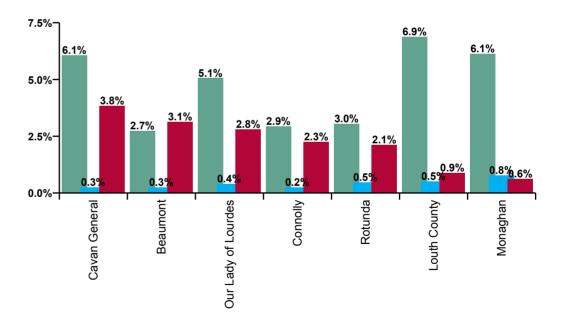

| RCSI Hospitals Group Absence Rate -<br>by Hospital: Oct 2020 | Certified absence | Self-<br>certified<br>absence | COVID-19<br>absence | Total<br>absence<br>rate | Certified | Self-<br>certified | COVID-19 |
|--------------------------------------------------------------|-------------------|-------------------------------|---------------------|--------------------------|-----------|--------------------|----------|
| RCSI Hospitals Group                                         | 3.7%              | 0.3%                          | 2.8%                | 6.9%                     | 54.3%     | 4.5%               | 41.2%    |
| Beaumont                                                     | 2.7%              | 0.3%                          | 3.1%                | 6.1%                     | 44.7%     | 4.1%               | 51.2%    |
| Cavan General                                                | 6.1%              | 0.3%                          | 3.8%                | 10.2%                    | 59.6%     | 2.5%               | 37.9%    |
| Connolly                                                     | 2.9%              | 0.2%                          | 2.3%                | 5.4%                     | 53.9%     | 4.6%               | 41.5%    |
| Louth County                                                 | 6.9%              | 0.5%                          | 0.9%                | 8.3%                     | 83.1%     | 6.2%               | 10.7%    |
| Monaghan                                                     | 6.1%              | 0.8%                          | 0.6%                | 7.5%                     | 81.5%     | 10.3%              | 8.2%     |
| Our Lady of Lourdes                                          | 5.1%              | 0.4%                          | 2.8%                | 8.3%                     | 61.2%     | 4.9%               | 33.9%    |
| Rotunda                                                      | 3.0%              | 0.5%                          | 2.1%                | 5.6%                     | 54.0%     | 8.3%               | 37.7%    |

Legend
Certified absence
Self- certified absence
COVID-19 absence

| RCSI Hospitals Group Absence type by<br>Hospital: Oct 2020 | Certified<br>absence | Self-<br>certified<br>absence | COVID-19<br>absence | Total<br>absence | Certified | Self-<br>certified | COVID-19 |
|------------------------------------------------------------|----------------------|-------------------------------|---------------------|------------------|-----------|--------------------|----------|
| Total (Oct 2020):                                          | 3.7%                 | 0.3%                          | 2.8%                | 6.9%             | 54.3%     | 4.5%               | 41.2%    |
| Beaumont                                                   | 2.7%                 | 0.3%                          | 3.1%                | 6.1%             | 44.7%     | 4.1%               | 51.2%    |
| Cavan General                                              | 6.1%                 | 0.3%                          | 3.8%                | 10.2%            | 59.6%     | 2.5%               | 37.9%    |
| Connolly                                                   | 2.9%                 | 0.2%                          | 2.3%                | 5.4%             | 53.9%     | 4.6%               | 41.5%    |
| Louth County                                               | 6.9%                 | 0.5%                          | 0.9%                | 8.3%             | 83.1%     | 6.2%               | 10.7%    |
| Monaghan                                                   | 6.1%                 | 0.8%                          | 0.6%                | 7.5%             | 81.5%     | 10.3%              | 8.2%     |
| Our Lady of Lourdes                                        | 5.1%                 | 0.4%                          | 2.8%                | 8.3%             | 61.2%     | 4.9%               | 33.9%    |
| Rotunda                                                    | 3.0%                 | 0.5%                          | 2.1%                | 5.6%             | 54.0%     | 8.3%               | 37.7%    |

| Certified<br>absence | Self-<br>certified<br>absence | COVID-19<br>absence | Total<br>absence |
|----------------------|-------------------------------|---------------------|------------------|
| 3.7%                 | 0.3%                          | 2.8%                | 6.9%             |
| 2.7%                 | 0.3%                          | 3.1%                | 6.1%             |
| 6.1%                 | 0.3%                          | 3.8%                | 10.2%            |
| 2.9%                 | 0.2%                          | 2.3%                | 5.4%             |
| 6.9%                 | 0.5%                          | 0.9%                | 8.3%             |
| 6.1%                 | 0.8%                          | 0.6%                | 7.5%             |
| 5.1%                 | 0.4%                          | 2.8%                | 8.3%             |
| 3.0%                 | 0.5%                          | 2.1%                | 5.6%             |