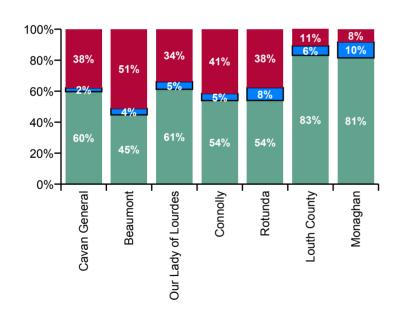

| RCSI Hospitals Group Absence Rate -<br>by Hospital: Oct 2020 | Certified absence | Self-<br>certified<br>absence | COVID-19<br>absence | Total<br>absence<br>rate | Certified | Self-<br>certified | COVID-19 |
|--------------------------------------------------------------|-------------------|-------------------------------|---------------------|--------------------------|-----------|--------------------|----------|
| RCSI Hospitals Group                                         | 3.7%              | 0.3%                          | 2.8%                | 6.9%                     | 54.3%     | 4.5%               | 41.2%    |
| Beaumont                                                     | 2.7%              | 0.3%                          | 3.1%                | 6.1%                     | 44.7%     | 4.1%               | 51.2%    |
| Cavan General                                                | 6.1%              | 0.3%                          | 3.8%                | 10.2%                    | 59.6%     | 2.5%               | 37.9%    |
| Connolly                                                     | 2.9%              | 0.2%                          | 2.3%                | 5.4%                     | 53.9%     | 4.6%               | 41.5%    |
| Louth County                                                 | 6.9%              | 0.5%                          | 0.9%                | 8.3%                     | 83.1%     | 6.2%               | 10.7%    |
| Monaghan                                                     | 6.1%              | 0.8%                          | 0.6%                | 7.5%                     | 81.5%     | 10.3%              | 8.2%     |
| Our Lady of Lourdes                                          | 5.1%              | 0.4%                          | 2.8%                | 8.3%                     | 61.2%     | 4.9%               | 33.9%    |
| Rotunda                                                      | 3.0%              | 0.5%                          | 2.1%                | 5.6%                     | 54.0%     | 8.3%               | 37.7%    |

Legend
Certified absence
Self- certified absence
COVID-19 absence

| RCSI Hospitals Group Absence type by<br>Hospital: Oct 2020 | Certified<br>absence | Self-<br>certified<br>absence | COVID-19<br>absence | Total<br>absence | Certified | Self-<br>certified | COVID-19 |
|------------------------------------------------------------|----------------------|-------------------------------|---------------------|------------------|-----------|--------------------|----------|
| Total (Oct 2020):                                          | 3.7%                 | 0.3%                          | 2.8%                | 6.9%             | 54.3%     | 4.5%               | 41.2%    |
| Beaumont                                                   | 2.7%                 | 0.3%                          | 3.1%                | 6.1%             | 44.7%     | 4.1%               | 51.2%    |
| Cavan General                                              | 6.1%                 | 0.3%                          | 3.8%                | 10.2%            | 59.6%     | 2.5%               | 37.9%    |
| Connolly                                                   | 2.9%                 | 0.2%                          | 2.3%                | 5.4%             | 53.9%     | 4.6%               | 41.5%    |
| Louth County                                               | 6.9%                 | 0.5%                          | 0.9%                | 8.3%             | 83.1%     | 6.2%               | 10.7%    |
| Monaghan                                                   | 6.1%                 | 0.8%                          | 0.6%                | 7.5%             | 81.5%     | 10.3%              | 8.2%     |
| Our Lady of Lourdes                                        | 5.1%                 | 0.4%                          | 2.8%                | 8.3%             | 61.2%     | 4.9%               | 33.9%    |
| Rotunda                                                    | 3.0%                 | 0.5%                          | 2.1%                | 5.6%             | 54.0%     | 8.3%               | 37.7%    |

| Certified<br>absence | Self-<br>certified<br>absence | COVID-19<br>absence | Total<br>absence |
|----------------------|-------------------------------|---------------------|------------------|
| 3.7%                 | 0.3%                          | 2.8%                | 6.9%             |
| 2.7%                 | 0.3%                          | 3.1%                | 6.1%             |
| 6.1%                 | 0.3%                          | 3.8%                | 10.2%            |
| 2.9%                 | 0.2%                          | 2.3%                | 5.4%             |
| 6.9%                 | 0.5%                          | 0.9%                | 8.3%             |
| 6.1%                 | 0.8%                          | 0.6%                | 7.5%             |
| 5.1%                 | 0.4%                          | 2.8%                | 8.3%             |
| 3.0%                 | 0.5%                          | 2.1%                | 5.6%             |