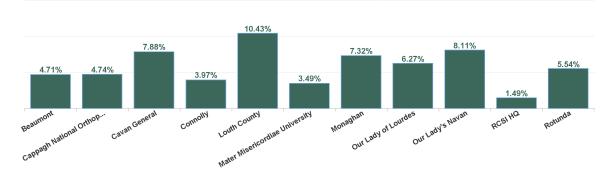

| Health Service Absence Rate -<br>by Care Group: Aug 2024 | Certified<br>absence | Self- certified<br>absence | Non Covid-19<br>absence | Covid-19<br>absence | Total<br>absence rate | % Non<br>Covid-19<br>absence | % Covid-19<br>absence |
|----------------------------------------------------------|----------------------|----------------------------|-------------------------|---------------------|-----------------------|------------------------------|-----------------------|
| RCSI Hospitals Group                                     | 4.13%                | 0.50%                      | 4.63%                   | 0.44%               | 5.07%                 | 91.31%                       | 8.69%                 |
| Beaumont                                                 | 3.84%                | 0.40%                      | 4.24%                   | 0.47%               | 4.71%                 | 90.07%                       | 9.93%                 |
| Cappagh National Orthopaedic                             | 3.87%                | 0.36%                      | 4.23%                   | 0.51%               | 4.74%                 | 89.23%                       | 10.77%                |
| Cavan General                                            | 6.45%                | 0.66%                      | 7.10%                   | 0.78%               | 7.88%                 | 90.15%                       | 9.85%                 |
| Connolly                                                 | 3.20%                | 0.51%                      | 3.71%                   | 0.26%               | 3.97%                 | 93.43%                       | 6.57%                 |
| Louth County                                             | 8.76%                | 0.43%                      | 9.19%                   | 1.24%               | 10.43%                | 88.11%                       | 11.89%                |
| Mater Misericordiae University                           | 2.81%                | 0.40%                      | 3.21%                   | 0.29%               | 3.49%                 | 91.75%                       | 8.25%                 |
| Monaghan                                                 | 6.24%                | 0.63%                      | 6.87%                   | 0.46%               | 7.32%                 | 93.78%                       | 6.22%                 |
| Our Lady of Lourdes                                      | 5.07%                | 0.66%                      | 5.73%                   | 0.54%               | 6.27%                 | 91.36%                       | 8.64%                 |
| Our Lady's Navan                                         | 6.66%                | 0.58%                      | 7.24%                   | 0.87%               | 8.11%                 | 89.26%                       | 10.74%                |
| RCSI HQ                                                  | 1.49%                | 0.00%                      | 1.49%                   | 0.00%               | 1.49%                 | 100.00%                      | 0.00%                 |
| Rotunda                                                  | 4.56%                | 0.87%                      | 5.43%                   | 0.11%               | 5.54%                 | 97.97%                       | 2.03%                 |