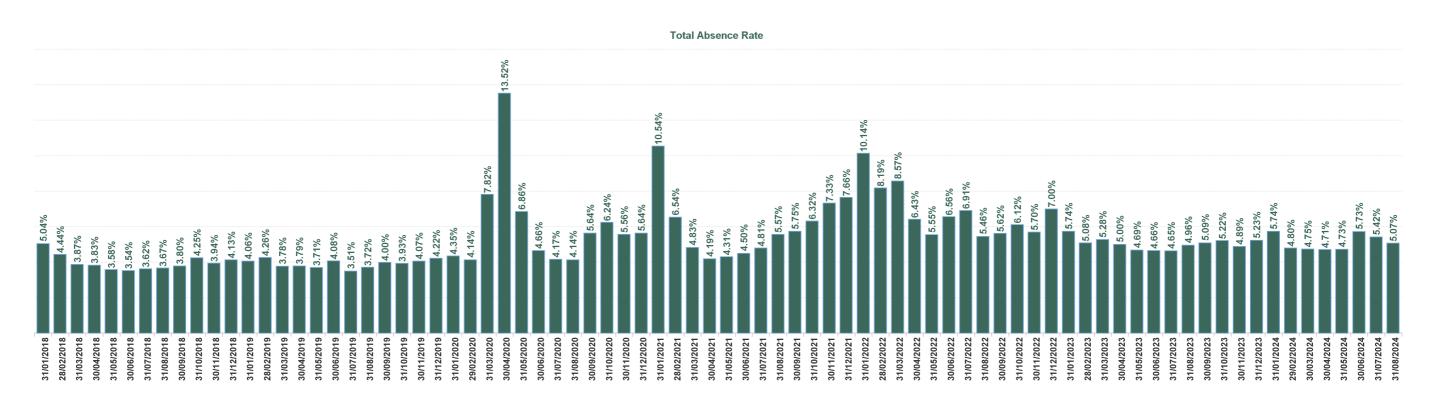

| Year /<br>Month      | Certified<br>absence | Self-<br>certified<br>absence | Non<br>Covid-19<br>absence | Covid-19<br>absence | Total<br>absence<br>rate | Medical &<br>Dental | Nursing &<br>Midwifery | Health &<br>Social Care<br>Professionals | Management &<br>Administrative | General<br>Support | Patient &<br>Client Care |
|----------------------|----------------------|-------------------------------|----------------------------|---------------------|--------------------------|---------------------|------------------------|------------------------------------------|--------------------------------|--------------------|--------------------------|
| Aug 2024             | 4.13%                | 0.50%                         | 4.63%                      | 0.44%               | 5.07%                    | 1.23%               | 5.34%                  | 3.80%                                    | 5.87%                          | 7.81%              | 8.09%                    |
| Jul 2024             | 4.10%                | 0.56%                         | 4.66%                      | 0.75%               | 5.42%                    | 0.89%               | 5.54%                  | 4.29%                                    | 6.03%                          | 8.66%              | 9.80%                    |
| Jun 2024             | 4.48%                | 0.61%                         | 5.09%                      | 0.64%               | 5.73%                    | 1.66%               | 6.07%                  | 4.23%                                    | 5.88%                          | 8.39%              | 8.98%                    |
| May 2024             | 3.90%                | 0.55%                         | 4.45%                      | 0.28%               | 4.73%                    | 1.30%               | 5.35%                  | 3.94%                                    | 4.85%                          | 6.78%              | 6.01%                    |
| Apr 2024             | 3.97%                | 0.58%                         | 4.55%                      | 0.16%               | 4.71%                    | 1.38%               | 5.17%                  | 3.82%                                    | 4.91%                          | 6.39%              | 7.31%                    |
| Mar 2024             | 3.97%                | 0.63%                         | 4.60%                      | 0.15%               | 4.75%                    | 1.55%               | 5.28%                  | 3.13%                                    | 4.71%                          | 6.98%              | 6.91%                    |
| Feb 2024             | 3.97%                | 0.61%                         | 4.58%                      | 0.22%               | 4.80%                    | 1.14%               | 5.69%                  | 3.64%                                    | 4.62%                          | 6.26%              | 7.52%                    |
| Jan 2024             | 4.57%                | 0.75%                         | 5.32%                      | 0.42%               | 5.74%                    | 0.99%               | 6.60%                  | 4.79%                                    | 5.78%                          | 7.92%              | 9.11%                    |
| 2024                 | 4.13%                | 0.60%                         | 4.73%                      | 0.38%               | 5.11%                    | 1.25%               | 5.63%                  | 3.97%                                    | 5.34%                          | 7.40%              | 7.86%                    |
| Dec 2023             | 3.83%                | 0.72%                         | 4.55%                      | 0.68%               | 5.23%                    | 1.11%               | 6.18%                  | 4.08%                                    | 4.81%                          | 6.99%              | 8.35%                    |
| Nov 2023             | 3.91%                | 0.63%                         | 4.54%                      | 0.35%               | 4.89%                    | 1.24%               | 5.57%                  | 3.39%                                    | 4.59%                          | 6.97%              | 8.32%                    |
| Oct 2023             | 4.15%                | 0.63%                         | 4.78%                      | 0.44%               | 5.22%                    | 1.22%               | 6.06%                  | 3.08%                                    | 5.45%                          | 8.46%              | 7.62%                    |
| Sep 2023             | 3.92%                | 0.62%                         | 4.55%                      | 0.54%               | 5.09%                    | 0.99%               | 5.62%                  | 3.57%                                    | 5.31%                          | 7.40%              | 8.82%                    |
| Aug 2023             | 3.88%                | 0.57%                         | 4.45%                      | 0.51%               | 4.96%                    | 0.89%               | 5.68%                  | 3.32%                                    | 4.89%                          | 6.43%              | 9.33%                    |
| Jul 2023             | 3.79%                | 0.56%                         | 4.35%                      | 0.30%               | 4.65%                    | 0.72%               | 5.09%                  | 3.12%                                    | 4.71%                          | 7.14%              | 8.25%                    |
| Jun 2023             | 3.89%                | 0.51%                         | 4.40%                      | 0.26%               | 4.66%                    | 1.16%               | 5.29%                  | 2.73%                                    | 5.32%                          | 5.93%              | 7.33%                    |
| May 2023             | 3.79%                | 0.56%                         | 4.35%                      | 0.34%               | 4.69%                    | 1.04%               | 5.25%                  | 3.20%                                    | 4.99%                          | 6.78%              | 7.42%                    |
| Apr 2023             | 3.96%                | 0.60%                         | 4.57%                      | 0.44%               | 5.00%                    | 0.85%               | 5.86%                  | 2.88%                                    | 5.55%                          | 6.97%              | 7.70%                    |
| Mar 2023             | 4.12%                | 0.65%                         | 4.77%                      | 0.51%               | 5.28%                    | 1.32%               | 5.92%                  | 3.21%                                    | 6.48%                          | 8.13%              | 7.54%                    |
| Feb 2023             | 4.11%                | 0.62%                         | 4.72%                      | 0.36%               | 5.08%                    | 0.91%               | 5.88%                  | 3.39%                                    | 5.78%                          | 7.43%              | 7.55%                    |
| Jan 2023             | 4.54%                | 0.63%                         | 5.17%                      | 0.57%               | 5.74%                    | 0.94%               | 6.53%                  | 4.12%                                    | 6.34%                          | 8.31%              | 8.77%                    |
| 2023                 | 3.99%                | 0.61%                         | 4.60%                      | 0.44%               | 5.05%                    | 1.04%               | 5.75%                  | 3.36%                                    | 5.33%                          | 7.25%              | 8.10%                    |
| Dec 2022             | 4.87%                | 0.98%                         | 5.85%                      | 1.15%               | 7.00%                    | 1.40%               | 8.43%                  | 4.87%                                    | 7.13%                          | 9.57%              | 10.03%                   |
| Nov 2022             | 4.46%                | 0.68%                         | 5.15%                      | 0.56%               | 5.70%                    | 1.47%               | 6.35%                  | 4.00%                                    | 6.29%                          | 8.62%              | 8.13%                    |
| Oct 2022             | 4.64%                | 0.73%                         | 5.37%                      | 0.75%               | 6.12%                    | 1.50%               | 6.58%                  | 4.26%                                    | 6.87%                          | 9.39%              | 8.87%                    |
| Sep 2022             | 4.41%                | 0.62%                         | 5.03%                      | 0.58%               | 5.62%                    | 1.22%               | 6.48%                  | 3.63%                                    | 5.37%                          | 8.77%              | 8.75%                    |
| Aug 2022             | 4.25%                | 0.54%                         | 4.79%                      | 0.66%               | 5.46%                    | 0.97%               | 6.30%                  | 3.77%                                    | 5.11%                          | 8.62%              | 8.29%                    |
| Jul 2022             | 4.29%                | 0.69%                         | 4.98%                      | 1.93%               | 6.91%                    | 1.33%               | 7.77%                  | 4.47%                                    | 7.50%                          | 10.90%             | 9.89%                    |
| Jun 2022             | 4.14%                | 0.60%                         | 4.74%                      | 1.83%               | 6.56%                    | 1.55%               | 7.59%                  | 4.14%                                    | 7.71%                          | 9.62%              | 8.63%                    |
| May 2022             | 4.00%                | 0.59%                         | 4.59%                      | 0.97%               | 5.55%                    | 1.43%               | 6.58%                  | 3.55%                                    | 5.54%                          | 7.89%              | 8.11%                    |
| Apr 2022             | 3.87%                | 0.53%                         | 4.40%                      | 2.03%               | 6.43%                    | 2.15%               | 7.72%                  | 4.62%                                    | 6.06%                          | 8.51%              | 8.79%                    |
| Mar 2022             | 3.76%                | 0.46%                         | 4.22%                      | 4.35%               | 8.57%                    | 2.65%               | 10.17%                 | 7.13%                                    | 8.45%                          | 10.67%             | 11.44%                   |
| Feb 2022             | 3.85%                | 0.38%                         | 4.23%                      | 3.95%               | 8.19%                    | 2.76%               | 9.66%                  | 7.00%                                    | 7.82%                          | 10.40%             | 10.66%                   |
| Jan 2022             | 3.80%                | 0.37%                         | 4.17%                      | 5.97%               | 10.14%                   | 2.56%               | 11.85%                 | 7.79%                                    | 10.71%                         | 13.67%             | 13.85%                   |
| 2022                 | 4.19%                | 0.60%                         | 4.78%                      | 2.07%               | 6.85%                    | 1.74%               | 7.97%                  | 4.95%                                    | 7.03%                          | 9.70%              | 9.59%                    |
| Dec 2021             | 3.90%                | 0.50%                         | 4.39%                      | 3.26%               | 7.66%                    | 2.30%               | 9.06%                  | 6.15%                                    | 7.67%                          | 10.23%             | 10.17%                   |
| Nov 2021             | 4.06%                | 0.61%                         | 4.67%                      | 2.66%               | 7.33%                    | 2.17%               | 8.30%                  | 6.28%                                    | 8.34%                          | 10.27%             | 8.64%                    |
| Oct 2021             | 4.29%                | 0.55%                         | 4.84%                      | 1.48%               | 6.32%                    | 1.41%               | 7.29%                  | 4.68%                                    | 6.67%                          | 9.56%              | 8.77%                    |
| Sep 2021             | 4.16%                | 0.46%                         | 4.62%                      | 1.13%               | 5.75%                    | 1.35%               | 6.72%                  | 4.09%                                    | 6.41%                          | 8.31%              | 7.60%                    |
| Aug 2021             | 4.00%                | 0.40%                         | 4.40%                      | 1.17%               | 5.57%                    | 1.32%               | 6.46%                  | 4.08%                                    | 5.40%                          | 8.53%              | 8.01%                    |
| Jul 2021             | 3.66%                | 0.37%                         | 4.03%                      | 0.77%               | 4.81%                    | 1.04%               | 5.72%                  | 2.77%                                    | 5.01%                          | 7.86%              | 6.00%                    |
| Jun 2021             | 3.46%                | 0.45%                         | 3.90%                      | 0.60%               | 4.50%                    | 1.03%               | 5.29%                  | 2.70%                                    | 4.47%                          | 7.04%              | 6.65%<br>5.99%           |
| May 2021             | 3.23%                | 0.36%                         | 3.59%                      | 0.73%               | 4.31%<br>4.19%           | 1.21%               | 5.26%                  | 2.36%                                    | 4.28%                          | 6.31%              |                          |
| Apr 2021<br>Mar 2021 | 3.00%                | 0.31%                         | 3.32%                      | 0.88%               | 4.19%                    | 1.10%               | 5.33%<br>6.10%         | 3.25%                                    | 3.61%<br>3.78%                 | 6.13%<br>7.02%     | 5.90%<br>7.09%           |
|                      |                      |                               | 3.51%                      |                     |                          |                     |                        |                                          |                                |                    |                          |
| Feb 2021             | 3.42%                | 0.46%                         | 3.88%                      | 2.65%               | 6.54%                    | 1.61%               | 8.32%                  | 3.94%                                    | 5.21%                          | 8.70%              | 10.29%                   |
| Jan 2021             | 3.51%                | 0.29%                         | 3.80%                      | 6.74%               | 10.54%                   | 4.16%               | 12.77%                 | 6.17%                                    | 9.23%                          | 14.09%             | 15.49%                   |