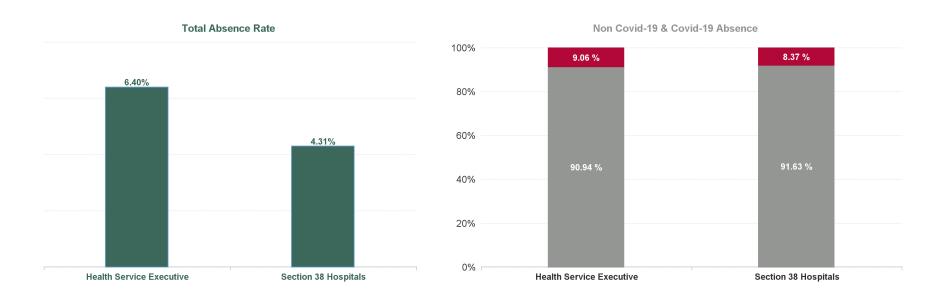

# August 2024

| Health Service Absence<br>Rate - by Admin : Aug 2024 | Certified<br>absence | Self-<br>certified<br>absence | Non<br>Covid-19<br>absence | Covid-19<br>absence | Total<br>absence<br>rate | Medical &<br>Dental | Nursing &<br>Midwifery | Health &<br>Social<br>Care<br>Profession<br>als | Manageme<br>nt &<br>Administra<br>tive | General<br>Support | Patient &<br>Client Care |
|------------------------------------------------------|----------------------|-------------------------------|----------------------------|---------------------|--------------------------|---------------------|------------------------|-------------------------------------------------|----------------------------------------|--------------------|--------------------------|
| RCSI Hospitals Group                                 | 4.13%                | 0.50%                         | 4.63%                      | 0.44%               | 5.07%                    | 1.23%               | 5.34%                  | 3.80%                                           | 5.87%                                  | 7.81%              | 8.09%                    |
| Cavan General                                        | 6.45%                | 0.66%                         | 7.10%                      | 0.78%               | 7.88%                    | 3.93%               | 7.21%                  | 5.34%                                           | 10.08%                                 | 9.79%              | 13.56%                   |
| Connolly                                             | 3.20%                | 0.51%                         | 3.71%                      | 0.26%               | 3.97%                    | 0.19%               | 4.91%                  | 3.47%                                           | 4.69%                                  | 6.62%              | 4.40%                    |
| Louth County                                         | 8.76%                | 0.43%                         | 9.19%                      | 1.24%               | 10.43%                   | 0.00%               | 7.94%                  | 1.58%                                           | 13.15%                                 | 10.75%             | 17.77%                   |
| Monaghan                                             | 6.24%                | 0.63%                         | 6.87%                      | 0.46%               | 7.32%                    | 0.00%               | 8.42%                  | 0.52%                                           | 2.60%                                  | 13.83%             | 11.15%                   |
| Our Lady of Lourdes                                  | 5.07%                | 0.66%                         | 5.73%                      | 0.54%               | 6.27%                    | 1.03%               | 7.51%                  | 4.27%                                           | 7.59%                                  | 10.96%             | 8.15%                    |
| Our Lady's Navan                                     | 6.66%                | 0.58%                         | 7.24%                      | 0.87%               | 8.11%                    | 3.64%               | 9.04%                  | 6.75%                                           | 7.70%                                  | 6.29%              | 11.17%                   |
| RCSI HQ                                              | 1.49%                | 0.00%                         | 1.49%                      | 0.00%               | 1.49%                    | 0.00%               | 0.00%                  | 0.00%                                           | 1.85%                                  |                    |                          |
| Health Service Executive                             | 5.22%                | 0.60%                         | 5.82%                      | 0.58%               | 6.40%                    | 1.58%               | 6.96%                  | 4.26%                                           | 7.34%                                  | 9.25%              | 9.85%                    |
| Beaumont                                             | 3.84%                | 0.40%                         | 4.24%                      | 0.47%               | 4.71%                    | 0.89%               | 4.64%                  | 3.45%                                           | 6.41%                                  | 6.48%              | 8.81%                    |
| Cappagh National Orthopaedic                         | 3.87%                | 0.36%                         | 4.23%                      | 0.51%               | 4.74%                    | 0.25%               | 6.38%                  | 5.19%                                           | 3.19%                                  | 3.78%              | 6.31%                    |
| Mater Misericordiae University                       | 2.81%                | 0.40%                         | 3.21%                      | 0.29%               | 3.49%                    | 1.06%               | 3.72%                  | 3.55%                                           | 4.64%                                  | 5.71%              | 3.28%                    |
| Rotunda                                              | 4.56%                | 0.87%                         | 5.43%                      | 0.11%               | 5.54%                    | 1.93%               | 5.24%                  | 2.97%                                           | 3.01%                                  | 12.65%             | 9.93%                    |
| Section 38 Hospitals                                 | 3.50%                | 0.45%                         | 3.95%                      | 0.36%               | 4.31%                    | 1.03%               | 4.40%                  | 3.57%                                           | 5.12%                                  | 7.09%              | 6.64%                    |