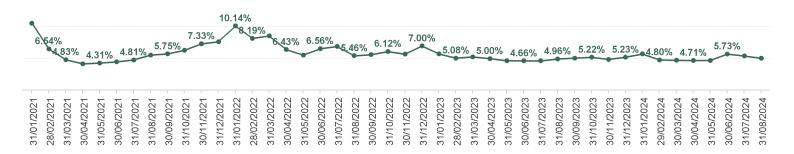

| Year /<br>Month      | Certified<br>absence | Self-<br>certified<br>absence | Non<br>Covid-19<br>absence | Covid-19<br>absence | Total<br>absence<br>rate | Medical &<br>Dental | Nursing &<br>Midwifery | Health &<br>Social Care<br>Professionals | Management &<br>Administrative | General<br>Support | Patient &<br>Client Care |
|----------------------|----------------------|-------------------------------|----------------------------|---------------------|--------------------------|---------------------|------------------------|------------------------------------------|--------------------------------|--------------------|--------------------------|
| Aug 2024             | 4.13%                | 0.50%                         | 4.63%                      | 0.44%               | 5.07%                    | 1.23%               | 5.34%                  | 3.80%                                    | 5.87%                          | 7.81%              | 8.09%                    |
| Jul 2024             | 4.10%                | 0.56%                         | 4.66%                      | 0.75%               | 5.42%                    | 0.89%               | 5.54%                  | 4.29%                                    | 6.03%                          | 8.66%              | 9.80%                    |
| Jun 2024             | 4.48%                | 0.61%                         | 5.09%                      | 0.64%               | 5.73%                    | 1.66%               | 6.07%                  | 4.23%                                    | 5.88%                          | 8.39%              | 8.98%                    |
| May 2024             | 3.90%                | 0.55%                         | 4.45%                      | 0.28%               | 4.73%                    | 1.30%               | 5.35%                  | 3.94%                                    | 4.85%                          | 6.78%              | 6.01%                    |
| Apr 2024             | 3.97%                | 0.58%                         | 4.55%                      | 0.16%               | 4.71%                    | 1.38%               | 5.17%                  | 3.82%                                    | 4.91%                          | 6.39%              | 7.31%                    |
| Mar 2024             | 3.97%                | 0.63%                         | 4.60%                      | 0.15%               | 4.75%                    | 1.55%               | 5.28%                  | 3.13%                                    | 4.71%                          | 6.98%              | 6.91%                    |
| Feb 2024             | 3.97%                | 0.61%                         | 4.58%                      | 0.22%               | 4.80%                    | 1.14%               | 5.69%                  | 3.64%                                    | 4.62%                          | 6.26%              | 7.52%                    |
| Jan 2024             | 4.57%                | 0.75%                         | 5.32%                      | 0.42%               | 5.74%                    | 0.99%               | 6.60%                  | 4.79%                                    | 5.78%                          | 7.92%              | 9.11%                    |
| 2024                 | 4.13%                | 0.60%                         | 4.73%                      | 0.38%               | 5.11%                    | 1.25%               | 5.63%                  | 3.97%                                    | 5.34%                          | 7.40%              | 7.86%                    |
| Dec 2023             | 3.83%                | 0.72%                         | 4.55%                      | 0.68%               | 5.23%                    | 1.11%               | 6.18%                  | 4.08%                                    | 4.81%                          | 6.99%              | 8.35%                    |
| Nov 2023             | 3.91%                | 0.63%                         | 4.54%                      | 0.35%               | 4.89%                    | 1.24%               | 5.57%                  | 3.39%                                    | 4.59%                          | 6.97%              | 8.32%                    |
| Oct 2023             | 4.15%                | 0.63%                         | 4.78%                      | 0.44%               | 5.22%                    | 1.22%               | 6.06%                  | 3.08%                                    | 5.45%                          | 8.46%              | 7.62%                    |
| Sep 2023             | 3.92%                | 0.62%                         | 4.55%                      | 0.54%               | 5.09%                    | 0.99%               | 5.62%                  | 3.57%                                    | 5.31%                          | 7.40%              | 8.82%                    |
| Aug 2023             | 3.88%                | 0.57%                         | 4.45%                      | 0.51%               | 4.96%                    | 0.89%               | 5.68%                  | 3.32%                                    | 4.89%                          | 6.43%              | 9.33%                    |
| Jul 2023             | 3.79%                | 0.56%                         | 4.35%                      | 0.30%               | 4.65%                    | 0.72%               | 5.09%                  | 3.12%                                    | 4.71%                          | 7.14%              | 8.25%                    |
| Jun 2023             | 3.89%                | 0.51%                         | 4.40%                      | 0.26%               | 4.66%                    | 1.16%               | 5.29%                  | 2.73%                                    | 5.32%                          | 5.93%              | 7.33%                    |
| May 2023             | 3.79%                | 0.56%                         | 4.35%                      | 0.34%               | 4.69%                    | 1.04%               | 5.25%                  | 3.20%                                    | 4.99%                          | 6.78%              | 7.42%                    |
| Apr 2023             | 3.96%                | 0.60%                         | 4.57%                      | 0.44%               | 5.00%                    | 0.85%               | 5.86%                  | 2.88%                                    | 5.55%                          | 6.97%              | 7.70%                    |
| Mar 2023             | 4.12%                | 0.65%                         | 4.77%                      | 0.51%               | 5.28%                    | 1.32%               | 5.92%                  | 3.21%                                    | 6.48%                          | 8.13%              | 7.54%                    |
| Feb 2023             | 4.11%                | 0.62%                         | 4.72%                      | 0.36%               | 5.08%                    | 0.91%               | 5.88%                  | 3.39%                                    | 5.78%                          | 7.43%              | 7.55%                    |
| Jan 2023             | 4.54%                | 0.63%                         | 5.17%                      | 0.57%               | 5.74%                    | 0.94%               | 6.53%                  | 4.12%                                    | 6.34%                          | 8.31%              | 8.77%                    |
| 2023                 | 3.99%                | 0.61%                         | 4.60%                      | 0.44%               | 5.05%                    | 1.04%               | 5.75%                  | 3.36%                                    | 5.33%                          | 7.25%              | 8.10%                    |
| Dec 2022             | 4.87%                | 0.98%                         | 5.85%                      | 1.15%               | 7.00%                    | 1.40%               | 8.43%                  | 4.87%                                    | 7.13%                          | 9.57%              | 10.03%                   |
| Nov 2022             | 4.46%                | 0.68%                         | 5.15%                      | 0.56%               | 5.70%                    | 1.47%               | 6.35%                  | 4.00%                                    | 6.29%                          | 8.62%              | 8.13%                    |
| Oct 2022             | 4.64%                | 0.73%                         | 5.37%                      | 0.75%               | 6.12%                    | 1.50%               | 6.58%                  | 4.26%                                    | 6.87%                          | 9.39%              | 8.87%                    |
| Sep 2022             | 4.41%                | 0.62%                         | 5.03%                      | 0.58%               | 5.62%                    | 1.22%               | 6.48%                  | 3.63%                                    | 5.37%                          | 8.77%              | 8.75%                    |
| Aug 2022             | 4.25%                | 0.54%                         | 4.79%                      | 0.66%               | 5.46%                    | 0.97%               | 6.30%                  | 3.77%                                    | 5.11%                          | 8.62%              | 8.29%                    |
| Jul 2022             | 4.29%                | 0.69%                         | 4.98%                      | 1.93%               | 6.91%                    | 1.33%               | 7.77%                  | 4.47%                                    | 7.50%                          | 10.90%             | 9.89%                    |
| Jun 2022             | 4.14%                | 0.60%                         | 4.74%                      | 1.83%               | 6.56%                    | 1.55%               | 7.59%                  | 4.14%                                    | 7.71%                          | 9.62%              | 8.63%                    |
| May 2022             | 4.00%                | 0.59%                         | 4.59%                      | 0.97%               | 5.55%                    | 1.43%               | 6.58%                  | 3.55%                                    | 5.54%                          | 7.89%              | 8.11%                    |
| Apr 2022             | 3.87%                | 0.53%                         | 4.40%                      | 2.03%               | 6.43%                    | 2.15%               | 7.72%                  | 4.62%                                    | 6.06%                          | 8.51%              | 8.79%                    |
| Mar 2022             | 3.76%                | 0.46%                         | 4.22%                      | 4.35%               | 8.57%                    | 2.65%               | 10.17%                 | 7.13%                                    | 8.45%                          | 10.67%             | 11.44%                   |
| Feb 2022             | 3.85%                | 0.38%                         | 4.23%                      | 3.95%               | 8.19%                    | 2.76%               | 9.66%                  | 7.00%                                    | 7.82%                          | 10.40%             | 10.66%                   |
| Jan 2022             | 3.80%                | 0.37%                         | 4.17%                      | 5.97%               | 10.14%                   | 2.56%               | 11.85%                 | 7.79%                                    | 10.71%                         | 13.67%             | 13.85%                   |
| 2022                 | 4.19%                | 0.60%                         | 4.78%                      | 2.07%               | 6.85%                    | 1.74%               | 7.97%                  | 4.95%                                    | 7.03%                          | 9.70%              | 9.59%                    |
| Dec 2021             | 3.90%                | 0.50%                         | 4.39%                      | 3.26%               | 7.66%                    | 2.30%               | 9.06%                  | 6.15%                                    | 7.67%                          | 10.23%             | 10.17%                   |
| Nov 2021             | 4.06%                | 0.61%                         | 4.67%                      | 2.66%               | 7.33%                    | 2.17%               | 8.30%                  | 6.28%                                    | 8.34%                          | 10.27%             | 8.64%                    |
| Oct 2021             | 4.29%                | 0.55%                         | 4.84%                      | 1.48%               | 6.32%                    | 1.41%               | 7.29%                  | 4.68%                                    | 6.67%                          | 9.56%              | 8.77%                    |
| Sep 2021             | 4.16%                | 0.46%                         | 4.62%                      | 1.13%               | 5.75%                    | 1.35%               | 6.72%                  | 4.09%                                    | 6.41%                          | 8.31%              | 7.60%                    |
| Aug 2021             | 4.00%                | 0.40%                         | 4.40%                      | 1.17%               | 5.57%                    | 1.32%               | 6.46%                  | 4.08%                                    | 5.40%                          | 8.53%              | 8.01%                    |
| Jul 2021             | 3.66%                | 0.37%                         | 4.03%                      | 0.77%               | 4.81%                    | 1.04%               | 5.72%                  | 2.77%                                    | 5.01%                          | 7.86%              | 6.00%                    |
| Jun 2021             | 3.46%                | 0.45%                         | 3.90%                      | 0.60%               | 4.50%                    | 1.03%               | 5.29%                  | 2.70%                                    | 4.47%                          | 7.04%              | 6.65%<br>5.99%           |
| May 2021             | 3.23%                | 0.36%                         | 3.59%                      | 0.73%               | 4.31%<br>4.19%           | 1.21%               | 5.26%                  | 2.36%                                    | 4.28%                          | 6.31%              |                          |
| Apr 2021<br>Mar 2021 | 3.00%                | 0.31%                         | 3.32%                      | 0.88%               | 4.19%                    | 1.10%               | 5.33%<br>6.10%         | 3.25%                                    | 3.61%<br>3.78%                 | 6.13%<br>7.02%     | 5.90%<br>7.09%           |
|                      |                      |                               | 3.51%                      |                     |                          |                     |                        |                                          |                                |                    |                          |
| Feb 2021             | 3.42%                | 0.46%                         | 3.88%                      | 2.65%               | 6.54%                    | 1.61%               | 8.32%                  | 3.94%                                    | 5.21%                          | 8.70%              | 10.29%                   |
| Jan 2021             | 3.51%                | 0.29%                         | 3.80%                      | 6.74%               | 10.54%                   | 4.16%               | 12.77%                 | 6.17%                                    | 9.23%                          | 14.09%             | 15.49%                   |