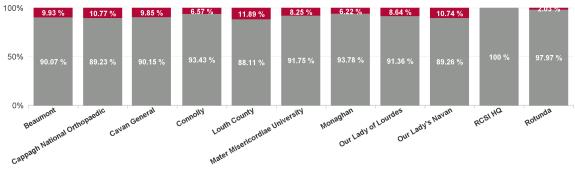

| Health Service Absence Rate -<br>by Care Group: Aug 2024 | Certified<br>absence | Self- certified<br>absence | Non Covid-19<br>absence | Covid-19<br>absence | Total<br>absence rate | % Non<br>Covid-19<br>absence | % Covid-19<br>absence |
|----------------------------------------------------------|----------------------|----------------------------|-------------------------|---------------------|-----------------------|------------------------------|-----------------------|
| RCSI Hospitals Group                                     | 4.13%                | 0.50%                      | 4.63%                   | 0.44%               | 5.07%                 | 91.31%                       | 8.69%                 |
| Beaumont                                                 | 3.84%                | 0.40%                      | 4.24%                   | 0.47%               | 4.71%                 | 90.07%                       | 9.93%                 |
| Cappagh National Orthopaedic                             | 3.87%                | 0.36%                      | 4.23%                   | 0.51%               | 4.74%                 | 89.23%                       | 10.77%                |
| Cavan General                                            | 6.45%                | 0.66%                      | 7.10%                   | 0.78%               | 7.88%                 | 90.15%                       | 9.85%                 |
| Connolly                                                 | 3.20%                | 0.51%                      | 3.71%                   | 0.26%               | 3.97%                 | 93.43%                       | 6.57%                 |
| Louth County                                             | 8.76%                | 0.43%                      | 9.19%                   | 1.24%               | 10.43%                | 88.11%                       | 11.89%                |
| Mater Misericordiae University                           | 2.81%                | 0.40%                      | 3.21%                   | 0.29%               | 3.49%                 | 91.75%                       | 8.25%                 |
| Monaghan                                                 | 6.24%                | 0.63%                      | 6.87%                   | 0.46%               | 7.32%                 | 93.78%                       | 6.22%                 |
| Our Lady of Lourdes                                      | 5.07%                | 0.66%                      | 5.73%                   | 0.54%               | 6.27%                 | 91.36%                       | 8.64%                 |
| Our Lady's Navan                                         | 6.66%                | 0.58%                      | 7.24%                   | 0.87%               | 8.11%                 | 89.26%                       | 10.74%                |
| RCSI HQ                                                  | 1.49%                | 0.00%                      | 1.49%                   | 0.00%               | 1.49%                 | 100.00%                      | 0.00%                 |
| Rotunda                                                  | 4.56%                | 0.87%                      | 5.43%                   | 0.11%               | 5.54%                 | 97.97%                       | 2.03%                 |