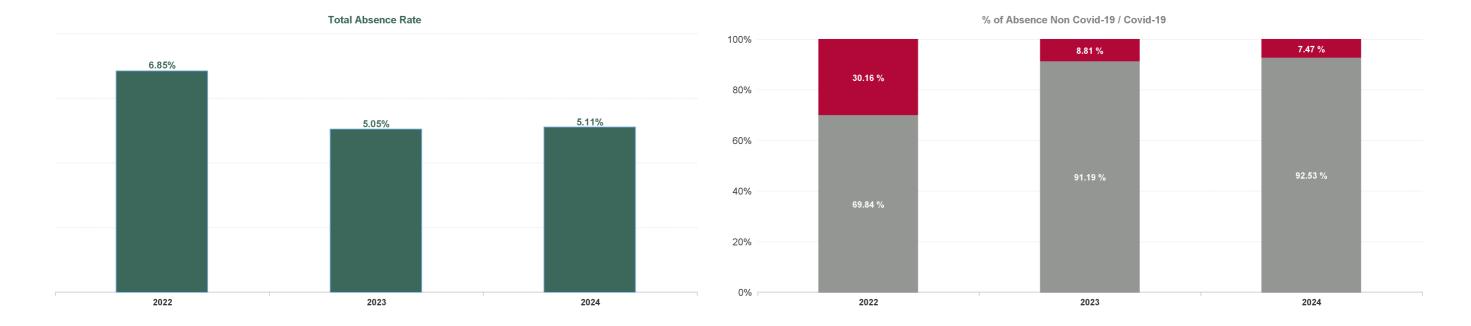

| Year /<br>Month      | Certified<br>absence | Self-<br>certified<br>absence | Non<br>Covid-19<br>absence | Covid-19<br>absence | Total<br>absence<br>rate | Medical &<br>Dental | Nursing &<br>Midwifery | Health &<br>Social Care<br>Professionals | Management &<br>Administrative | General<br>Support | Patient &<br>Client Care |
|----------------------|----------------------|-------------------------------|----------------------------|---------------------|--------------------------|---------------------|------------------------|------------------------------------------|--------------------------------|--------------------|--------------------------|
| Aug 2024             | 4.13%                | 0.50%                         | 4.63%                      | 0.44%               | 5.07%                    | 1.23%               | 5.34%                  | 3.80%                                    | 5.87%                          | 7.81%              | 8.09%                    |
| Jul 2024             | 4.10%                | 0.56%                         | 4.66%                      | 0.75%               | 5.42%                    | 0.89%               | 5.54%                  | 4.29%                                    | 6.03%                          | 8.66%              | 9.80%                    |
| Jun 2024             | 4.48%                | 0.61%                         | 5.09%                      | 0.64%               | 5.73%                    | 1.66%               | 6.07%                  | 4.23%                                    | 5.88%                          | 8.39%              | 8.98%                    |
| May 2024             | 3.90%                | 0.55%                         | 4.45%                      | 0.28%               | 4.73%                    | 1.30%               | 5.35%                  | 3.94%                                    | 4.85%                          | 6.78%              | 6.01%                    |
| Apr 2024             | 3.97%                | 0.58%                         | 4.55%                      | 0.16%               | 4.71%                    | 1.38%               | 5.17%                  | 3.82%                                    | 4.91%                          | 6.39%              | 7.31%                    |
| Mar 2024             | 3.97%                | 0.63%                         | 4.60%                      | 0.15%               | 4.75%                    | 1.55%               | 5.28%                  | 3.13%                                    | 4.71%                          | 6.98%              | 6.91%                    |
| Feb 2024             | 3.97%                | 0.61%                         | 4.58%                      | 0.22%               | 4.80%                    | 1.14%               | 5.69%                  | 3.64%                                    | 4.62%                          | 6.26%              | 7.52%                    |
| Jan 2024             | 4.57%                | 0.75%                         | 5.32%                      | 0.42%               | 5.74%                    | 0.99%               | 6.60%                  | 4.79%                                    | 5.78%                          | 7.92%              | 9.11%                    |
| 2024                 | 4.13%                | 0.60%                         | 4.73%                      | 0.38%               | 5.11%                    | 1.25%               | 5.63%                  | 3.97%                                    | 5.34%                          | 7.40%              | 7.86%                    |
| Dec 2023             | 3.83%                | 0.72%                         | 4.55%                      | 0.68%               | 5.23%                    | 1.11%               | 6.18%                  | 4.08%                                    | 4.81%                          | 6.99%              | 8.35%                    |
| Nov 2023             | 3.91%                | 0.63%                         | 4.54%                      | 0.35%               | 4.89%                    | 1.24%               | 5.57%                  | 3.39%                                    | 4.59%                          | 6.97%              | 8.32%                    |
| Oct 2023             | 4.15%                | 0.63%                         | 4.78%                      | 0.44%               | 5.22%                    | 1.22%               | 6.06%                  | 3.08%                                    | 5.45%                          | 8.46%              | 7.62%                    |
| Sep 2023             | 3.92%                | 0.62%                         | 4.55%                      | 0.54%               | 5.09%                    | 0.99%               | 5.62%                  | 3.57%                                    | 5.31%                          | 7.40%              | 8.82%                    |
| Aug 2023             | 3.88%                | 0.57%                         | 4.45%                      | 0.51%               | 4.96%                    | 0.89%               | 5.68%                  | 3.32%                                    | 4.89%                          | 6.43%              | 9.33%                    |
| Jul 2023             | 3.79%                | 0.56%                         | 4.35%                      | 0.30%               | 4.65%                    | 0.72%               | 5.09%                  | 3.12%                                    | 4.71%                          | 7.14%              | 8.25%                    |
| Jun 2023             | 3.89%                | 0.51%                         | 4.40%                      | 0.26%               | 4.66%                    | 1.16%               | 5.29%                  | 2.73%                                    | 5.32%                          | 5.93%              | 7.33%                    |
| May 2023             | 3.79%                | 0.56%                         | 4.35%                      | 0.34%               | 4.69%                    | 1.04%               | 5.25%                  | 3.20%                                    | 4.99%                          | 6.78%              | 7.42%                    |
| Apr 2023             | 3.96%                | 0.60%                         | 4.57%                      | 0.44%               | 5.00%                    | 0.85%               | 5.86%                  | 2.88%                                    | 5.55%                          | 6.97%              | 7.70%                    |
| Mar 2023             | 4.12%                | 0.65%                         | 4.77%                      | 0.51%               | 5.28%                    | 1.32%               | 5.92%                  | 3.21%                                    | 6.48%                          | 8.13%              | 7.54%                    |
| Feb 2023             | 4.11%                | 0.62%                         | 4.72%                      | 0.36%               | 5.08%                    | 0.91%               | 5.88%                  | 3.39%                                    | 5.78%                          | 7.43%              | 7.55%                    |
| Jan 2023             | 4.54%                | 0.63%                         | 5.17%                      | 0.57%               | 5.74%                    | 0.94%               | 6.53%                  | 4.12%                                    | 6.34%                          | 8.31%              | 8.77%                    |
| 2023                 | 3.99%                | 0.61%                         | 4.60%                      | 0.44%               | 5.05%                    | 1.04%               | 5.75%                  | 3.36%                                    | 5.33%                          | 7.25%              | 8.10%                    |
| Dec 2022             | 4.87%                | 0.98%                         | 5.85%                      | 1.15%               | 7.00%                    | 1.40%               | 8.43%                  | 4.87%                                    | 7.13%                          | 9.57%              | 10.03%                   |
| Nov 2022             | 4.46%                | 0.68%                         | 5.15%                      | 0.56%               | 5.70%                    | 1.47%               | 6.35%                  | 4.00%                                    | 6.29%                          | 8.62%              | 8.13%                    |
| Oct 2022             | 4.64%                | 0.73%                         | 5.37%                      | 0.75%               | 6.12%                    | 1.50%               | 6.58%                  | 4.26%                                    | 6.87%                          | 9.39%              | 8.87%                    |
| Sep 2022             | 4.41%                | 0.62%                         | 5.03%                      | 0.58%               | 5.62%                    | 1.22%               | 6.48%                  | 3.63%                                    | 5.37%                          | 8.77%              | 8.75%                    |
| Aug 2022             | 4.25%                | 0.54%                         | 4.79%                      | 0.66%               | 5.46%                    | 0.97%               | 6.30%                  | 3.77%                                    | 5.11%                          | 8.62%              | 8.29%                    |
| Jul 2022             | 4.29%                | 0.69%                         | 4.98%                      | 1.93%               | 6.91%                    | 1.33%               | 7.77%                  | 4.47%                                    | 7.50%                          | 10.90%             | 9.89%                    |
| Jun 2022             | 4.14%                | 0.60%                         | 4.74%                      | 1.83%               | 6.56%                    | 1.55%               | 7.59%                  | 4.14%                                    | 7.71%                          | 9.62%              | 8.63%                    |
| May 2022             | 4.00%                | 0.59%                         | 4.59%                      | 0.97%               | 5.55%                    | 1.43%               | 6.58%                  | 3.55%                                    | 5.54%                          | 7.89%              | 8.11%                    |
| Apr 2022             | 3.87%                | 0.53%                         | 4.40%                      | 2.03%               | 6.43%                    | 2.15%               | 7.72%                  | 4.62%                                    | 6.06%                          | 8.51%              | 8.79%                    |
| Mar 2022             | 3.76%                | 0.46%                         | 4.22%                      | 4.35%               | 8.57%                    | 2.65%               | 10.17%                 | 7.13%                                    | 8.45%                          | 10.67%             | 11.44%                   |
| Feb 2022             | 3.85%                | 0.38%                         | 4.23%                      | 3.95%               | 8.19%                    | 2.76%               | 9.66%                  | 7.00%                                    | 7.82%                          | 10.40%             | 10.66%                   |
| Jan 2022             | 3.80%                | 0.37%                         | 4.17%                      | 5.97%               | 10.14%                   | 2.56%               | 11.85%                 | 7.79%                                    | 10.71%                         | 13.67%             | 13.85%                   |
| 2022                 | 4.19%                | 0.60%                         | 4.78%                      | 2.07%               | 6.85%                    | 1.74%               | 7.97%                  | 4.95%                                    | 7.03%                          | 9.70%              | 9.59%                    |
| Dec 2021             | 3.90%                | 0.50%                         | 4.39%                      | 3.26%               | 7.66%                    | 2.30%               | 9.06%                  | 6.15%                                    | 7.67%                          | 10.23%             | 10.17%                   |
| Nov 2021             | 4.06%                | 0.61%                         | 4.67%                      | 2.66%               | 7.33%                    | 2.17%               | 8.30%                  | 6.28%                                    | 8.34%                          | 10.27%             | 8.64%                    |
| Oct 2021             | 4.29%                | 0.55%                         | 4.84%                      | 1.48%               | 6.32%                    | 1.41%               | 7.29%                  | 4.68%                                    | 6.67%                          | 9.56%              | 8.77%                    |
| Sep 2021             | 4.16%                | 0.46%                         | 4.62%                      | 1.13%               | 5.75%                    | 1.35%               | 6.72%                  | 4.09%                                    | 6.41%                          | 8.31%              | 7.60%                    |
| Aug 2021             | 4.00%                | 0.40%                         | 4.40%                      | 1.17%               | 5.57%                    | 1.32%               | 6.46%                  | 4.08%                                    | 5.40%                          | 8.53%              | 8.01%                    |
| Jul 2021             | 3.66%                | 0.37%                         | 4.03%                      | 0.77%               | 4.81%                    | 1.04%               | 5.72%                  | 2.77%                                    | 5.01%                          | 7.86%              | 6.00%                    |
| Jun 2021             | 3.46%                | 0.45%                         | 3.90%                      | 0.60%               | 4.50%                    | 1.03%               | 5.29%                  | 2.70%                                    | 4.47%                          | 7.04%              | 6.65%<br>5.99%           |
| May 2021             | 3.23%                | 0.36%                         | 3.59%                      | 0.73%               | 4.31%<br>4.19%           | 1.21%               | 5.26%                  | 2.36%                                    | 4.28%                          | 6.31%              |                          |
| Apr 2021<br>Mar 2021 | 3.00%                | 0.31%                         | 3.32%                      | 0.88%               | 4.19%                    | 1.10%               | 5.33%<br>6.10%         | 3.25%                                    | 3.61%<br>3.78%                 | 6.13%<br>7.02%     | 5.90%<br>7.09%           |
|                      |                      |                               | 3.51%                      |                     |                          |                     |                        |                                          |                                |                    |                          |
| Feb 2021             | 3.42%                | 0.46%                         | 3.88%                      | 2.65%               | 6.54%                    | 1.61%               | 8.32%                  | 3.94%                                    | 5.21%                          | 8.70%              | 10.29%                   |
| Jan 2021             | 3.51%                | 0.29%                         | 3.80%                      | 6.74%               | 10.54%                   | 4.16%               | 12.77%                 | 6.17%                                    | 9.23%                          | 14.09%             | 15.49%                   |