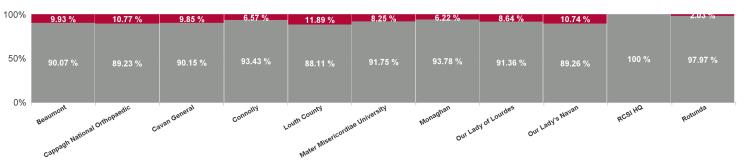

| Health Service Absence Rate -<br>by Care Group: Aug 2024 | Certified<br>absence | Self- certified<br>absence | Non Covid-19<br>absence | Covid-19<br>absence | Total<br>absence rate | % Non<br>Covid-19<br>absence | % Covid-19<br>absence |
|----------------------------------------------------------|----------------------|----------------------------|-------------------------|---------------------|-----------------------|------------------------------|-----------------------|
| RCSI Hospitals Group                                     | 4.13%                | 0.50%                      | 4.63%                   | 0.44%               | 5.07%                 | 91.31%                       | 8.69%                 |
| Beaumont                                                 | 3.84%                | 0.40%                      | 4.24%                   | 0.47%               | 4.71%                 | 90.07%                       | 9.93%                 |
| Cappagh National Orthopaedic                             | 3.87%                | 0.36%                      | 4.23%                   | 0.51%               | 4.74%                 | 89.23%                       | 10.77%                |
| Cavan General                                            | 6.45%                | 0.66%                      | 7.10%                   | 0.78%               | 7.88%                 | 90.15%                       | 9.85%                 |
| Connolly                                                 | 3.20%                | 0.51%                      | 3.71%                   | 0.26%               | 3.97%                 | 93.43%                       | 6.57%                 |
| Louth County                                             | 8.76%                | 0.43%                      | 9.19%                   | 1.24%               | 10.43%                | 88.11%                       | 11.89%                |
| Mater Misericordiae University                           | 2.81%                | 0.40%                      | 3.21%                   | 0.29%               | 3.49%                 | 91.75%                       | 8.25%                 |
| Monaghan                                                 | 6.24%                | 0.63%                      | 6.87%                   | 0.46%               | 7.32%                 | 93.78%                       | 6.22%                 |
| Our Lady of Lourdes                                      | 5.07%                | 0.66%                      | 5.73%                   | 0.54%               | 6.27%                 | 91.36%                       | 8.64%                 |
| Our Lady's Navan                                         | 6.66%                | 0.58%                      | 7.24%                   | 0.87%               | 8.11%                 | 89.26%                       | 10.74%                |
| RCSI HQ                                                  | 1.49%                | 0.00%                      | 1.49%                   | 0.00%               | 1.49%                 | 100.00%                      | 0.00%                 |
| Rotunda                                                  | 4.56%                | 0.87%                      | 5.43%                   | 0.11%               | 5.54%                 | 97.97%                       | 2.03%                 |