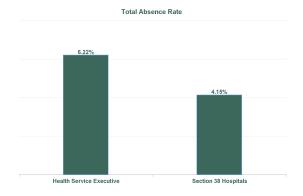

#### Total Absence Rate

| Year / Month | Certified<br>absence | Self-<br>certified<br>absence | Non<br>Covid-19<br>absence | Covid-19<br>absence | Total<br>absence<br>rate | Health Service<br>Executive | Section 38<br>Hospitals | RCSI<br>Hospitals<br>Group |
|--------------|----------------------|-------------------------------|----------------------------|---------------------|--------------------------|-----------------------------|-------------------------|----------------------------|
| Feb 2024     | 4.26%                | 0.66%                         | 4.92%                      | 0.25%               | 5.17%                    | 6.22%                       | 4.15%                   | 5.17%                      |
| Jan 2024     | 4.84%                | 0.83%                         | 5.66%                      | 0.45%               | 6.11%                    | 7.24%                       | 5.00%                   | 6.11%                      |
| 2024         | 4.56%                | 0.75%                         | 5.31%                      | 0.35%               | 5.66%                    | 6.75%                       | 4.60%                   | 5.66%                      |
| Dec 2023     | 4.23%                | 0.78%                         | 5.01%                      | 0.73%               | 5.74%                    | 7.28%                       | 4.39%                   | 5.74%                      |
| Nov 2023     | 4.31%                | 0.67%                         | 4.99%                      | 0.38%               | 5.37%                    | 6.54%                       | 4.20%                   | 5.37%                      |
| Oct 2023     | 4.43%                | 0.69%                         | 5.12%                      | 0.46%               | 5.58%                    | 6.67%                       | 4.48%                   | 5.58%                      |
| Sep 2023     | 4.35%                | 0.68%                         | 5.03%                      | 0.57%               | 5.60%                    | 6.53%                       | 4.67%                   | 5.60%                      |
| Aug 2023     | 4.02%                | 0.61%                         | 4.62%                      | 0.67%               | 5.29%                    | 6.81%                       | 3.85%                   | 5.29%                      |
| Jul 2023     | 3.89%                | 0.58%                         | 4.47%                      | 0.34%               | 4.80%                    | 5.60%                       | 4.00%                   | 4.80%                      |
| Jun 2023     | 3.87%                | 0.51%                         | 4.38%                      | 0.26%               | 4.64%                    | 5.72%                       | 3.60%                   | 4.64%                      |
| May 2023     | 3.86%                | 0.61%                         | 4.47%                      | 0.34%               | 4.81%                    | 5.63%                       | 3.98%                   | 4.81%                      |
| Apr 2023     | 3.96%                | 0.61%                         | 4.57%                      | 0.43%               | 5.00%                    | 6.04%                       | 4.05%                   | 5.00%                      |
| Mar 2023     | 4.25%                | 0.68%                         | 4.93%                      | 0.59%               | 5.51%                    | 6.23%                       | 4.79%                   | 5.51%                      |
| Feb 2023     | 4.18%                | 0.66%                         | 4.85%                      | 0.39%               | 5.24%                    | 5.97%                       | 4.51%                   | 5.24%                      |
| Jan 2023     | 4.60%                | 0.68%                         | 5.27%                      | 0.58%               | 5.85%                    | 7.01%                       | 4.71%                   | 5.85%                      |
| 2023         | 4.16%                | 0.65%                         | 4.81%                      | 0.48%               | 5.29%                    | 6.33%                       | 4.26%                   | 5.29%                      |
| Dec 2022     | 5.08%                | 1.03%                         | 6.11%                      | 1.19%               | 7.30%                    | 8.99%                       | 5.68%                   | 7.30%                      |
| Nov 2022     | 4.54%                | 0.72%                         | 5.25%                      | 0.60%               | 5.85%                    | 6.68%                       | 4.99%                   | 5.85%                      |
| Oct 2022     | 4.67%                | 0.72%                         | 5.39%                      | 0.75%               | 6.14%                    | 6.96%                       | 5.33%                   | 6.14%                      |
| Sep 2022     | 4.56%                | 0.64%                         | 5.20%                      | 0.62%               | 5.82%                    | 6.54%                       | 5.07%                   | 5.82%                      |
| Aug 2022     | 4.47%                | 0.62%                         | 5.09%                      | 0.68%               | 5.77%                    | 6.79%                       | 4.74%                   | 5.77%                      |
| Jul 2022     | 4.64%                | 0.82%                         | 5.46%                      | 2.04%               | 7.50%                    | 8.10%                       | 6.88%                   | 7.50%                      |
| Jun 2022     | 4.39%                | 0.62%                         | 5.02%                      | 2.03%               | 7.05%                    | 7.84%                       | 6.22%                   | 7.05%                      |
| May 2022     | 4.26%                | 0.64%                         | 4.90%                      | 1.12%               | 6.02%                    | 7.03%                       | 4.98%                   | 6.02%                      |
| Apr 2022     | 4.03%                | 0.57%                         | 4.60%                      | 2.16%               | 6.76%                    | 7.74%                       | 5.75%                   | 6.76%                      |
| Mar 2022     | 3.97%                | 0.47%                         | 4.44%                      | 4.87%               | 9.31%                    | 9.55%                       | 9.05%                   | 9.31%                      |
| Feb 2022     | 4.08%                | 0.40%                         | 4.48%                      | 4.47%               | 8.95%                    | 9.15%                       | 8.74%                   | 8.95%                      |
| Jan 2022     | 4.20%                | 0.39%                         | 4.58%                      | 6.77%               | 11.35%                   | 11.35%                      | 11.35%                  | 11.35%                     |
| 2022         | 4.41%                | 0.64%                         | 5.04%                      | 2.25%               | 7.30%                    | 8.04%                       | 6.54%                   | 7.30%                      |
| Dec 2021     | 4.26%                | 0.53%                         | 4.80%                      | 3.68%               | 8.47%                    | 8.95%                       | 8.01%                   | 8.47%                      |
| Nov 2021     | 4.26%                | 0.64%                         | 4.90%                      | 2.99%               | 7.90%                    | 7.94%                       | 7.85%                   | 7.90%                      |
| Oct 2021     | 4.61%                | 0.60%                         | 5.21%                      | 1.81%               | 7.02%                    | 7.30%                       | 6.75%                   | 7.02%                      |
| Sep 2021     | 4.38%                | 0.49%                         | 4.87%                      | 1.40%               | 6.26%                    | 6.70%                       | 5.83%                   | 6.26%                      |
| Aug 2021     | 4.24%                | 0.43%                         | 4.67%                      | 1.48%               | 6.16%                    | 6.33%                       | 5.99%                   | 6.16%                      |
| Jul 2021     | 3.70%                | 0.37%                         | 4.07%                      | 0.96%               | 5.03%                    | 5.27%                       | 4.79%                   | 5.03%                      |
| Jun 2021     | 3.54%                | 0.46%                         | 4.00%                      | 0.76%               | 4.76%                    | 5.30%                       | 4.24%                   | 4.76%                      |
| May 2021     | 3.24%                | 0.37%                         | 3.61%                      | 0.95%               | 4.56%                    | 4.34%                       | 4.78%                   | 4.56%                      |
| Apr 2021     | 3.02%                | 0.32%                         | 3.33%                      | 1.11%               | 4.45%                    | 4.74%                       | 4.76%                   | 4.30%                      |
| Mar 2021     | 3.25%                | 0.32%                         | 3.56%                      | 1.64%               | 5.20%                    | 5.24%                       | 4.16%                   | 4.45%<br>5.20%             |
| Feb 2021     | 3.49%                | 0.53%                         | 4.02%                      | 3.02%               | 7.05%                    | 8.15%                       | 5.94%                   | 7.05%                      |
| Jan 2021     | 3.49%                | 0.53%                         | 3.96%                      | 3.02%               | 11.64%                   | 12.82%                      | 5.94%                   | 11.64%                     |
| 2021         | 3.69%                | 0.28%                         | 4.25%                      | 2.27%               | 6.53%                    | 12.82%<br>6.90%             | 6.16%                   | 6.53%                      |