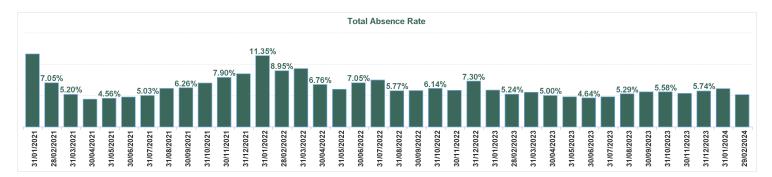

#### Total Absence Rate

| Year / Month | Certified<br>absence | Self-<br>certified<br>absence | Non<br>Covid-19<br>absence | Covid-19<br>absence | Total<br>absence<br>rate | Health Service<br>Executive | Section 38<br>Hospitals | RCSI<br>Hospitals<br>Group |
|--------------|----------------------|-------------------------------|----------------------------|---------------------|--------------------------|-----------------------------|-------------------------|----------------------------|
| Feb 2024     | 4.26%                | 0.66%                         | 4.92%                      | 0.25%               | 5.17%                    | 6.22%                       | 4.15%                   | 5.17%                      |
| Jan 2024     | 4.84%                | 0.83%                         | 5.66%                      | 0.45%               | 6.11%                    | 7.24%                       | 5.00%                   | 6.11%                      |
| 2024         | 4.56%                | 0.75%                         | 5.31%                      | 0.35%               | 5.66%                    | 6.75%                       | 4.60%                   | 5.66%                      |
| Dec 2023     | 4.23%                | 0.78%                         | 5.01%                      | 0.73%               | 5.74%                    | 7.28%                       | 4.39%                   | 5.74%                      |
| Nov 2023     | 4.31%                | 0.67%                         | 4.99%                      | 0.38%               | 5.37%                    | 6.54%                       | 4.20%                   | 5.37%                      |
| Oct 2023     | 4.43%                | 0.69%                         | 5.12%                      | 0.46%               | 5.58%                    | 6.67%                       | 4.48%                   | 5.58%                      |
| Sep 2023     | 4.35%                | 0.68%                         | 5.03%                      | 0.57%               | 5.60%                    | 6.53%                       | 4.67%                   | 5.60%                      |
| Aug 2023     | 4.02%                | 0.61%                         | 4.62%                      | 0.67%               | 5.29%                    | 6.81%                       | 3.85%                   | 5.29%                      |
| Jul 2023     | 3.89%                | 0.58%                         | 4.47%                      | 0.34%               | 4.80%                    | 5.60%                       | 4.00%                   | 4.80%                      |
| Jun 2023     | 3.87%                | 0.51%                         | 4.38%                      | 0.26%               | 4.64%                    | 5.72%                       | 3.60%                   | 4.64%                      |
| May 2023     | 3.86%                | 0.61%                         | 4.47%                      | 0.34%               | 4.81%                    | 5.63%                       | 3.98%                   | 4.81%                      |
| Apr 2023     | 3.96%                | 0.61%                         | 4.57%                      | 0.43%               | 5.00%                    | 6.04%                       | 4.05%                   | 5.00%                      |
| Mar 2023     | 4.25%                | 0.68%                         | 4.93%                      | 0.59%               | 5.51%                    | 6.23%                       | 4.79%                   | 5.51%                      |
| Feb 2023     | 4.18%                | 0.66%                         | 4.85%                      | 0.39%               | 5.24%                    | 5.97%                       | 4.51%                   | 5.24%                      |
| Jan 2023     | 4.60%                | 0.68%                         | 5.27%                      | 0.58%               | 5.85%                    | 7.01%                       | 4.71%                   | 5.85%                      |
| 2023         | 4.16%                | 0.65%                         | 4.81%                      | 0.48%               | 5.29%                    | 6.33%                       | 4.26%                   | 5.29%                      |
| Dec 2022     | 5.08%                | 1.03%                         | 6.11%                      | 1.19%               | 7.30%                    | 8.99%                       | 5.68%                   | 7.30%                      |
| Nov 2022     | 4.54%                | 0.72%                         | 5.25%                      | 0.60%               | 5.85%                    | 6.68%                       | 4.99%                   | 5.85%                      |
| Oct 2022     | 4.67%                | 0.72%                         | 5.39%                      | 0.75%               | 6.14%                    | 6.96%                       | 5.33%                   | 6.14%                      |
| Sep 2022     | 4.56%                | 0.64%                         | 5.20%                      | 0.62%               | 5.82%                    | 6.54%                       | 5.07%                   | 5.82%                      |
| Aug 2022     | 4.47%                | 0.62%                         | 5.09%                      | 0.68%               | 5.77%                    | 6.79%                       | 4.74%                   | 5.77%                      |
| Jul 2022     | 4.64%                | 0.82%                         | 5.46%                      | 2.04%               | 7.50%                    | 8.10%                       | 6.88%                   | 7.50%                      |
| Jun 2022     | 4.39%                | 0.62%                         | 5.02%                      | 2.03%               | 7.05%                    | 7.84%                       | 6.22%                   | 7.05%                      |
| May 2022     | 4.26%                | 0.64%                         | 4.90%                      | 1.12%               | 6.02%                    | 7.03%                       | 4.98%                   | 6.02%                      |
| Apr 2022     | 4.03%                | 0.57%                         | 4.60%                      | 2.16%               | 6.76%                    | 7.74%                       | 5.75%                   | 6.76%                      |
| Mar 2022     | 3.97%                | 0.47%                         | 4.44%                      | 4.87%               | 9.31%                    | 9.55%                       | 9.05%                   | 9.31%                      |
| Feb 2022     | 4.08%                | 0.40%                         | 4.48%                      | 4.47%               | 8.95%                    | 9.15%                       | 8.74%                   | 8.95%                      |
| Jan 2022     | 4.20%                | 0.39%                         | 4.58%                      | 6.77%               | 11.35%                   | 11.35%                      | 11.35%                  | 11.35%                     |
| 2022         | 4.41%                | 0.64%                         | 5.04%                      | 2.25%               | 7.30%                    | 8.04%                       | 6.54%                   | 7.30%                      |
| Dec 2021     | 4.26%                | 0.53%                         | 4.80%                      | 3.68%               | 8.47%                    | 8.95%                       | 8.01%                   | 8.47%                      |
| Nov 2021     | 4.26%                | 0.64%                         | 4.90%                      | 2.99%               | 7.90%                    | 7.94%                       | 7.85%                   | 7.90%                      |
| Oct 2021     | 4.61%                | 0.60%                         | 5.21%                      | 1.81%               | 7.02%                    | 7.30%                       | 6.75%                   | 7.02%                      |
| Sep 2021     | 4.38%                | 0.49%                         | 4.87%                      | 1.40%               | 6.26%                    | 6.70%                       | 5.83%                   | 6.26%                      |
| Aug 2021     | 4.24%                | 0.43%                         | 4.67%                      | 1.48%               | 6.16%                    | 6.33%                       | 5.99%                   | 6.16%                      |
| Jul 2021     | 3.70%                | 0.37%                         | 4.07%                      | 0.96%               | 5.03%                    | 5.27%                       | 4.79%                   | 5.03%                      |
| Jun 2021     | 3.54%                | 0.46%                         | 4.00%                      | 0.76%               | 4.76%                    | 5.30%                       | 4.24%                   | 4.76%                      |
| May 2021     | 3.24%                | 0.37%                         | 3.61%                      | 0.95%               | 4.56%                    | 4.34%                       | 4.78%                   | 4.56%                      |
| Apr 2021     | 3.02%                | 0.32%                         | 3.33%                      | 1.11%               | 4.45%                    | 4.74%                       | 4.76%                   | 4.30%                      |
| Mar 2021     | 3.25%                | 0.32%                         | 3.56%                      | 1.64%               | 5.20%                    | 5.24%                       | 4.16%                   | 4.45%<br>5.20%             |
| Feb 2021     | 3.49%                | 0.53%                         | 4.02%                      | 3.02%               | 7.05%                    | 8.15%                       | 5.94%                   | 7.05%                      |
| Jan 2021     | 3.49%                | 0.53%                         | 3.96%                      | 3.02%               | 11.64%                   | 12.82%                      | 5.94%                   | 11.64%                     |
| 2021         | 3.69%                | 0.28%                         | 4.25%                      | 2.27%               | 6.53%                    | 12.82%<br>6.90%             | 6.16%                   | 6.53%                      |