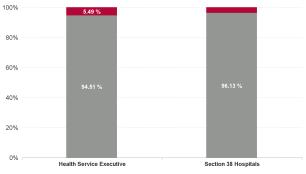

#### Total Absence Rate

| Year / Month | Certified<br>absence | Self-<br>certified<br>absence | Non<br>Covid-19<br>absence | Covid-19<br>absence | Total<br>absence<br>rate | Health Service<br>Executive | Section 38<br>Hospitals | RCSI<br>Hospitals<br>Group |
|--------------|----------------------|-------------------------------|----------------------------|---------------------|--------------------------|-----------------------------|-------------------------|----------------------------|
| Feb 2024     | 4.26%                | 0.66%                         | 4.92%                      | 0.25%               | 5.17%                    | 6.22%                       | 4.15%                   | 5.17%                      |
| Jan 2024     | 4.84%                | 0.83%                         | 5.66%                      | 0.45%               | 6.11%                    | 7.24%                       | 5.00%                   | 6.11%                      |
| 2024         | 4.56%                | 0.75%                         | 5.31%                      | 0.35%               | 5.66%                    | 6.75%                       | 4.60%                   | 5.66%                      |
| Dec 2023     | 4.23%                | 0.78%                         | 5.01%                      | 0.73%               | 5.74%                    | 7.28%                       | 4.39%                   | 5.74%                      |
| Nov 2023     | 4.31%                | 0.67%                         | 4.99%                      | 0.38%               | 5.37%                    | 6.54%                       | 4.20%                   | 5.37%                      |
| Oct 2023     | 4.43%                | 0.69%                         | 5.12%                      | 0.46%               | 5.58%                    | 6.67%                       | 4.48%                   | 5.58%                      |
| Sep 2023     | 4.35%                | 0.68%                         | 5.03%                      | 0.57%               | 5.60%                    | 6.53%                       | 4.67%                   | 5.60%                      |
| Aug 2023     | 4.02%                | 0.61%                         | 4.62%                      | 0.67%               | 5.29%                    | 6.81%                       | 3.85%                   | 5.29%                      |
| Jul 2023     | 3.89%                | 0.58%                         | 4.47%                      | 0.34%               | 4.80%                    | 5.60%                       | 4.00%                   | 4.80%                      |
| Jun 2023     | 3.87%                | 0.51%                         | 4.38%                      | 0.26%               | 4.64%                    | 5.72%                       | 3.60%                   | 4.64%                      |
| May 2023     | 3.86%                | 0.61%                         | 4.47%                      | 0.34%               | 4.81%                    | 5.63%                       | 3.98%                   | 4.81%                      |
| Apr 2023     | 3.96%                | 0.61%                         | 4.57%                      | 0.43%               | 5.00%                    | 6.04%                       | 4.05%                   | 5.00%                      |
| Mar 2023     | 4.25%                | 0.68%                         | 4.93%                      | 0.59%               | 5.51%                    | 6.23%                       | 4.79%                   | 5.51%                      |
| Feb 2023     | 4.18%                | 0.66%                         | 4.85%                      | 0.39%               | 5.24%                    | 5.97%                       | 4.51%                   | 5.24%                      |
| Jan 2023     | 4.60%                | 0.68%                         | 5.27%                      | 0.58%               | 5.85%                    | 7.01%                       | 4.71%                   | 5.85%                      |
| 2023         | 4.16%                | 0.65%                         | 4.81%                      | 0.48%               | 5.29%                    | 6.33%                       | 4.26%                   | 5.29%                      |
| Dec 2022     | 5.08%                | 1.03%                         | 6.11%                      | 1.19%               | 7.30%                    | 8.99%                       | 5.68%                   | 7.30%                      |
| Nov 2022     | 4.54%                | 0.72%                         | 5.25%                      | 0.60%               | 5.85%                    | 6.68%                       | 4.99%                   | 5.85%                      |
| Oct 2022     | 4.67%                | 0.72%                         | 5.39%                      | 0.75%               | 6.14%                    | 6.96%                       | 5.33%                   | 6.14%                      |
| Sep 2022     | 4.56%                | 0.64%                         | 5.20%                      | 0.62%               | 5.82%                    | 6.54%                       | 5.07%                   | 5.82%                      |
| Aug 2022     | 4.47%                | 0.62%                         | 5.09%                      | 0.68%               | 5.77%                    | 6.79%                       | 4.74%                   | 5.77%                      |
| Jul 2022     | 4.64%                | 0.82%                         | 5.46%                      | 2.04%               | 7.50%                    | 8.10%                       | 6.88%                   | 7.50%                      |
| Jun 2022     | 4.39%                | 0.62%                         | 5.02%                      | 2.03%               | 7.05%                    | 7.84%                       | 6.22%                   | 7.05%                      |
| May 2022     | 4.26%                | 0.64%                         | 4.90%                      | 1.12%               | 6.02%                    | 7.03%                       | 4.98%                   | 6.02%                      |
| Apr 2022     | 4.03%                | 0.57%                         | 4.60%                      | 2.16%               | 6.76%                    | 7.74%                       | 5.75%                   | 6.76%                      |
| Mar 2022     | 3.97%                | 0.47%                         | 4.44%                      | 4.87%               | 9.31%                    | 9.55%                       | 9.05%                   | 9.31%                      |
| Feb 2022     | 4.08%                | 0.40%                         | 4.48%                      | 4.47%               | 8.95%                    | 9.15%                       | 8.74%                   | 8.95%                      |
| Jan 2022     | 4.20%                | 0.39%                         | 4.58%                      | 6.77%               | 11.35%                   | 11.35%                      | 11.35%                  | 11.35%                     |
| 2022         | 4.41%                | 0.64%                         | 5.04%                      | 2.25%               | 7.30%                    | 8.04%                       | 6.54%                   | 7.30%                      |
| Dec 2021     | 4.26%                | 0.53%                         | 4.80%                      | 3.68%               | 8.47%                    | 8.95%                       | 8.01%                   | 8.47%                      |
| Nov 2021     | 4.26%                | 0.64%                         | 4.90%                      | 2.99%               | 7.90%                    | 7.94%                       | 7.85%                   | 7.90%                      |
| Oct 2021     | 4.61%                | 0.60%                         | 5.21%                      | 1.81%               | 7.02%                    | 7.30%                       | 6.75%                   | 7.02%                      |
| Sep 2021     | 4.38%                | 0.49%                         | 4.87%                      | 1.40%               | 6.26%                    | 6.70%                       | 5.83%                   | 6.26%                      |
| Aug 2021     | 4.24%                | 0.43%                         | 4.67%                      | 1.48%               | 6.16%                    | 6.33%                       | 5.99%                   | 6.16%                      |
| Jul 2021     | 3.70%                | 0.37%                         | 4.07%                      | 0.96%               | 5.03%                    | 5.27%                       | 4.79%                   | 5.03%                      |
| Jun 2021     | 3.54%                | 0.46%                         | 4.00%                      | 0.76%               | 4.76%                    | 5.30%                       | 4.24%                   | 4.76%                      |
| May 2021     | 3.24%                | 0.37%                         | 3.61%                      | 0.95%               | 4.56%                    | 4.34%                       | 4.78%                   | 4.56%                      |
| Apr 2021     | 3.02%                | 0.32%                         | 3.33%                      | 1.11%               | 4.45%                    | 4.74%                       | 4.76%                   | 4.30%                      |
| Mar 2021     | 3.25%                | 0.32%                         | 3.56%                      | 1.64%               | 5.20%                    | 5.24%                       | 4.16%                   | 4.45%<br>5.20%             |
| Feb 2021     | 3.49%                | 0.53%                         | 4.02%                      | 3.02%               | 7.05%                    | 8.15%                       | 5.94%                   | 7.05%                      |
| Jan 2021     | 3.49%                | 0.53%                         | 3.96%                      | 3.02%               | 11.64%                   | 12.82%                      | 5.94%                   | 11.64%                     |
| 2021         | 3.69%                | 0.28%                         | 4.25%                      | 2.27%               | 6.53%                    | 12.82%<br>6.90%             | 6.16%                   | 6.53%                      |