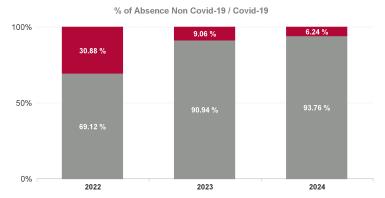

% of Absence Non Covid-19 / Covid-19

| th Service Absence<br>- by Admin : Feb | Certified<br>absence | Self-<br>certified<br>absence | Non<br>Covid-19<br>absence | Covid-19<br>absence | Total<br>absence<br>rate | Medical &<br>Dental | Nursing &<br>Midwifery | Health &<br>Social Care<br>Professionals | Management &<br>Administrative | Gener<br>Suppo |   |
|----------------------------------------|----------------------|-------------------------------|----------------------------|---------------------|--------------------------|---------------------|------------------------|------------------------------------------|--------------------------------|----------------|---|
| lospitals Group                        | 4.26%                | 0.66%                         | 4.92%                      | 0.25%               | 5.17%                    | 1.12%               | 6.35%                  | 3.57%                                    | 4.97%                          | 6.47           | % |
| n General                              | 5.96%                | 0.71%                         | 6.67%                      | 0.48%               | 7.15%                    | 2.18%               | 9.96%                  | 3.38%                                    | 5.72%                          | 4.819          | % |
| onnolly                                | 4.74%                | 0.54%                         | 5.28%                      | 0.16%               | 5.44%                    | 0.60%               | 7.64%                  | 3.40%                                    | 5.88%                          | 6.47%          |   |
| outh County                            | 6.60%                | 0.88%                         | 7.48%                      | 0.90%               | 8.38%                    | 0.00%               | 10.24%                 | 6.31%                                    | 7.84%                          | 3.77%          |   |
| lonaghan                               | 6.11%                | 0.74%                         | 6.84%                      | 0.19%               | 7.03%                    | 0.00%               | 8.51%                  | 1.90%                                    | 6.65%                          | 2.90%          |   |
| Our Lady of Lourdes                    | 4.80%                | 0.73%                         | 5.53%                      | 0.32%               | 5.86%                    | 0.32%               | 7.60%                  | 5.61%                                    | 5.87%                          | 6.97%          |   |
| ealth Service Executive                | 5.20%                | 0.68%                         | 5.87%                      | 0.34%               | 6.22%                    | 0.80%               | 8.34%                  | 4.29%                                    | 6.02%                          | 5.98%          |   |
| Beaumont                               | 3.26%                | 0.60%                         | 3.86%                      | 0.19%               | 4.05%                    | 1.66%               | 4.12%                  | 3.00%                                    | 4.14%                          | 6.51%          |   |
| Rotunda                                | 3.72%                | 0.81%                         | 4.53%                      | 0.03%               | 4.56%                    | 0.60%               | 5.32%                  | 2.33%                                    | 3.65%                          | 7.89%          |   |
| ection 38 Hospitals                    | 3.35%                | 0.64%                         | 3.99%                      | 0.16%               | 4.15%                    | 1.45%               | 4.38%                  | 2.91%                                    | 4.04%                          | 6.82%          |   |