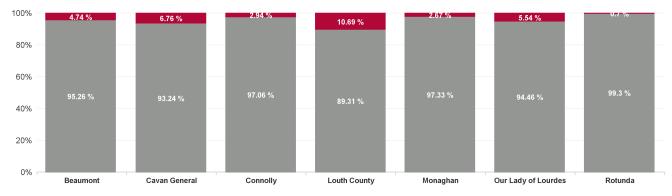

| Health Service Absence Rate -<br>by Care Group: Feb 2024 | Certified<br>absence | Self- certified<br>absence | Non Covid-19<br>absence | Covid-19<br>absence | Total absence<br>rate | % Non<br>Covid-19<br>absence | % Covid-19<br>absence |
|----------------------------------------------------------|----------------------|----------------------------|-------------------------|---------------------|-----------------------|------------------------------|-----------------------|
| RCSI Hospitals Group                                     | 4.26%                | 0.66%                      | 4.92%                   | 0.25%               | 5.17%                 | 95.17%                       | 4.83%                 |
| Beaumont                                                 | 3.26%                | 0.60%                      | 3.86%                   | 0.19%               | 4.05%                 | 95.26%                       | 4.74%                 |
| Cavan General                                            | 5.96%                | 0.71%                      | 6.67%                   | 0.48%               | 7.15%                 | 93.24%                       | 6.76%                 |
| Connolly                                                 | 4.74%                | 0.54%                      | 5.28%                   | 0.16%               | 5.44%                 | 97.06%                       | 2.94%                 |
| Louth County                                             | 6.60%                | 0.88%                      | 7.48%                   | 0.90%               | 8.38%                 | 89.31%                       | 10.69%                |
| Monaghan                                                 | 6.11%                | 0.74%                      | 6.84%                   | 0.19%               | 7.03%                 | 97.33%                       | 2.67%                 |
| Our Lady of Lourdes                                      | 4.80%                | 0.73%                      | 5.53%                   | 0.32%               | 5.86%                 | 94.46%                       | 5.54%                 |
| Rotunda                                                  | 3.72%                | 0.81%                      | 4.53%                   | 0.03%               | 4.56%                 | 99.30%                       | 0.70%                 |

% of Absence Non Covid-19 / Covid-19

| th Service Absence<br>- by Admin : Feb | Certified<br>absence | Self-<br>certified<br>absence | Non<br>Covid-19<br>absence | Covid-19<br>absence | Total<br>absence<br>rate | Medical &<br>Dental | Nursing &<br>Midwifery | Health &<br>Social Care<br>Professionals | Management &<br>Administrative | Gener<br>Suppo |   |
|----------------------------------------|----------------------|-------------------------------|----------------------------|---------------------|--------------------------|---------------------|------------------------|------------------------------------------|--------------------------------|----------------|---|
| lospitals Group                        | 4.26%                | 0.66%                         | 4.92%                      | 0.25%               | 5.17%                    | 1.12%               | 6.35%                  | 3.57%                                    | 4.97%                          | 6.47           | % |
| n General                              | 5.96%                | 0.71%                         | 6.67%                      | 0.48%               | 7.15%                    | 2.18%               | 9.96%                  | 3.38%                                    | 5.72%                          | 4.819          | % |
| onnolly                                | 4.74%                | 0.54%                         | 5.28%                      | 0.16%               | 5.44%                    | 0.60%               | 7.64%                  | 3.40%                                    | 5.88%                          | 6.47%          |   |
| outh County                            | 6.60%                | 0.88%                         | 7.48%                      | 0.90%               | 8.38%                    | 0.00%               | 10.24%                 | 6.31%                                    | 7.84%                          | 3.77%          |   |
| lonaghan                               | 6.11%                | 0.74%                         | 6.84%                      | 0.19%               | 7.03%                    | 0.00%               | 8.51%                  | 1.90%                                    | 6.65%                          | 2.90%          |   |
| Our Lady of Lourdes                    | 4.80%                | 0.73%                         | 5.53%                      | 0.32%               | 5.86%                    | 0.32%               | 7.60%                  | 5.61%                                    | 5.87%                          | 6.97%          |   |
| ealth Service Executive                | 5.20%                | 0.68%                         | 5.87%                      | 0.34%               | 6.22%                    | 0.80%               | 8.34%                  | 4.29%                                    | 6.02%                          | 5.98%          |   |
| Beaumont                               | 3.26%                | 0.60%                         | 3.86%                      | 0.19%               | 4.05%                    | 1.66%               | 4.12%                  | 3.00%                                    | 4.14%                          | 6.51%          |   |
| Rotunda                                | 3.72%                | 0.81%                         | 4.53%                      | 0.03%               | 4.56%                    | 0.60%               | 5.32%                  | 2.33%                                    | 3.65%                          | 7.89%          |   |
| ection 38 Hospitals                    | 3.35%                | 0.64%                         | 3.99%                      | 0.16%               | 4.15%                    | 1.45%               | 4.38%                  | 2.91%                                    | 4.04%                          | 6.82%          |   |