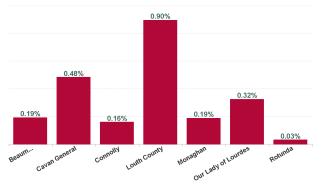

| Health Service Absence Rate -<br>by Care Group: Feb 2024 | Certified<br>absence | Self- certified<br>absence | Non Covid-19<br>absence | Covid-19<br>absence | Total absence<br>rate | % Non<br>Covid-19<br>absence | % Covid-19<br>absence |
|----------------------------------------------------------|----------------------|----------------------------|-------------------------|---------------------|-----------------------|------------------------------|-----------------------|
| RCSI Hospitals Group                                     | 4.26%                | 0.66%                      | 4.92%                   | 0.25%               | 5.17%                 | 95.17%                       | 4.83%                 |
| Beaumont                                                 | 3.26%                | 0.60%                      | 3.86%                   | 0.19%               | 4.05%                 | 95.26%                       | 4.74%                 |
| Cavan General                                            | 5.96%                | 0.71%                      | 6.67%                   | 0.48%               | 7.15%                 | 93.24%                       | 6.76%                 |
| Connolly                                                 | 4.74%                | 0.54%                      | 5.28%                   | 0.16%               | 5.44%                 | 97.06%                       | 2.94%                 |
| Louth County                                             | 6.60%                | 0.88%                      | 7.48%                   | 0.90%               | 8.38%                 | 89.31%                       | 10.69%                |
| Monaghan                                                 | 6.11%                | 0.74%                      | 6.84%                   | 0.19%               | 7.03%                 | 97.33%                       | 2.67%                 |
| Our Lady of Lourdes                                      | 4.80%                | 0.73%                      | 5.53%                   | 0.32%               | 5.86%                 | 94.46%                       | 5.54%                 |
| Rotunda                                                  | 3.72%                | 0.81%                      | 4.53%                   | 0.03%               | 4.56%                 | 99.30%                       | 0.70%                 |