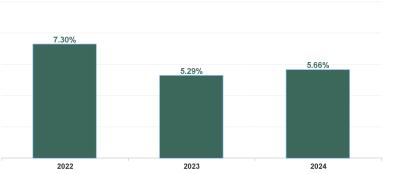

| Year /<br>Month | Certified<br>absence | Self-<br>certified<br>absence | Non<br>Covid-19<br>absence | Covid-19<br>absence | Total<br>absence<br>rate | Medical &<br>Dental | Nursing &<br>Midwifery | Health &<br>Social Care<br>Professionals | Management &<br>Administrative | General<br>Support | Patient &<br>Client Care |
|-----------------|----------------------|-------------------------------|----------------------------|---------------------|--------------------------|---------------------|------------------------|------------------------------------------|--------------------------------|--------------------|--------------------------|
| Feb 2024        | 4.26%                | 0.66%                         | 4.92%                      | 0.25%               | 5.17%                    | 1.12%               | 6.35%                  | 3.57%                                    | 4.97%                          | 6.47%              | 7.60%                    |
| Jan 2024        | 4.84%                | 0.83%                         | 5.66%                      | 0.45%               | 6.11%                    | 0.93%               | 7.31%                  | 4.77%                                    | 6.44%                          | 8.03%              | 8.60%                    |
| 2024            | 4.56%                | 0.75%                         | 5.31%                      | 0.35%               | 5.66%                    | 1.02%               | 6.85%                  | 4.20%                                    | 5.74%                          | 7.29%              | 8.13%                    |
| Dec 2023        | 4.23%                | 0.78%                         | 5.01%                      | 0.73%               | 5.74%                    | 1.16%               | 7.04%                  | 3.93%                                    | 5.36%                          | 7.39%              | 8.88%                    |
| Nov 2023        | 4.31%                | 0.67%                         | 4.99%                      | 0.38%               | 5.37%                    | 1.37%               | 6.14%                  | 4.12%                                    | 5.08%                          | 7.28%              | 8.46%                    |
| Oct 2023        | 4.43%                | 0.69%                         | 5.12%                      | 0.46%               | 5.58%                    | 1.28%               | 6.53%                  | 3.39%                                    | 6.20%                          | 8.40%              | 7.36%                    |
| Sep 2023        | 4.35%                | 0.68%                         | 5.03%                      | 0.57%               | 5.60%                    | 1.10%               | 6.29%                  | 4.25%                                    | 6.15%                          | 7.67%              | 8.63%                    |
| Aug 2023        | 4.02%                | 0.61%                         | 4.62%                      | 0.67%               | 5.29%                    | 0.77%               | 5.94%                  | 3.52%                                    | 5.85%                          | 6.27%              | 9.94%                    |
| Jul 2023        | 3.89%                | 0.58%                         | 4.47%                      | 0.34%               | 4.80%                    | 0.58%               | 5.08%                  | 3.53%                                    | 5.16%                          | 7.04%              | 8.63%                    |
| Jun 2023        | 3.87%                | 0.51%                         | 4.38%                      | 0.26%               | 4.64%                    | 1.08%               | 5.26%                  | 2.72%                                    | 5.26%                          | 6.12%              | 7.42%                    |
| May 2023        | 3.86%                | 0.61%                         | 4.47%                      | 0.34%               | 4.81%                    | 1.14%               | 5.42%                  | 3.14%                                    | 4.99%                          | 6.63%              | 7.78%                    |
| Apr 2023        | 3.96%                | 0.61%                         | 4.57%                      | 0.43%               | 5.00%                    | 1.05%               | 5.65%                  | 2.85%                                    | 5.40%                          | 6.95%              | 8.16%                    |
| Mar 2023        | 4.25%                | 0.68%                         | 4.93%                      | 0.59%               | 5.51%                    | 1.36%               | 6.19%                  | 3.28%                                    | 6.61%                          | 8.11%              | 7.94%                    |
| Feb 2023        | 4.18%                | 0.66%                         | 4.85%                      | 0.39%               | 5.24%                    | 0.92%               | 6.07%                  | 3.53%                                    | 5.74%                          | 6.84%              | 8.19%                    |
| Jan 2023        | 4.60%                | 0.68%                         | 5.27%                      | 0.58%               | 5.85%                    | 0.89%               | 6.60%                  | 4.33%                                    | 6.29%                          | 7.72%              | 9.45%                    |
| 2023            | 4.16%                | 0.65%                         | 4.81%                      | 0.48%               | 5.29%                    | 1.06%               | 6.01%                  | 3.55%                                    | 5.68%                          | 7.19%              | 8.40%                    |
| Dec 2022        | 5.08%                | 1.03%                         | 6.11%                      | 1.19%               | 7.30%                    | 1.52%               | 8.71%                  | 4.79%                                    | 7.83%                          | 9.27%              | 10.70%                   |
| Nov 2022        | 4.54%                | 0.72%                         | 5.25%                      | 0.60%               | 5.85%                    | 1.58%               | 6.51%                  | 3.83%                                    | 6.14%                          | 8.92%              | 8.46%                    |
| Oct 2022        | 4.67%                | 0.72%                         | 5.39%                      | 0.75%               | 6.14%                    | 1.49%               | 6.51%                  | 3.98%                                    | 7.19%                          | 9.74%              | 8.91%                    |
| Sep 2022        | 4.56%                | 0.64%                         | 5.20%                      | 0.62%               | 5.82%                    | 1.23%               | 6.84%                  | 3.61%                                    | 5.61%                          | 8.56%              | 8.67%                    |
| Aug 2022        | 4.47%                | 0.62%                         | 5.09%                      | 0.68%               | 5.77%                    | 0.98%               | 6.64%                  | 3.84%                                    | 5.56%                          | 8.91%              | 8.67%                    |
| Jul 2022        | 4.64%                | 0.82%                         | 5.46%                      | 2.04%               | 7.50%                    | 1.40%               | 8.37%                  | 4.48%                                    | 8.53%                          | 11.15%             | 10.94%                   |
| Jun 2022        | 4.39%                | 0.62%                         | 5.02%                      | 2.03%               | 7.05%                    | 1.57%               | 7.99%                  | 4.38%                                    | 8.59%                          | 10.00%             | 9.56%                    |
| May 2022        | 4.26%                | 0.64%                         | 4.90%                      | 1.12%               | 6.02%                    | 1.38%               | 6.94%                  | 3.96%                                    | 6.33%                          | 8.37%              | 9.07%                    |
| Apr 2022        | 4.03%                | 0.57%                         | 4.60%                      | 2.16%               | 6.76%                    | 2.19%               | 7.78%                  | 5.16%                                    | 6.79%                          | 9.01%              | 9.42%                    |
| Mar 2022        | 3.97%                | 0.47%                         | 4.44%                      | 4.87%               | 9.31%                    | 2.69%               | 10.96%                 | 7.85%                                    | 9.76%                          | 11.49%             | 11.82%                   |
| Feb 2022        | 4.08%                | 0.40%                         | 4.48%                      | 4.47%               | 8.95%                    | 2.97%               | 10.50%                 | 8.19%                                    | 8.63%                          | 11.17%             | 11.26%                   |
| Jan 2022        | 4.20%                | 0.39%                         | 4.58%                      | 6.77%               | 11.35%                   | 2.81%               | 12.99%                 | 9.22%                                    | 11.87%                         | 15.52%             | 15.65%                   |
| 2022            | 4.41%                | 0.64%                         | 5.04%                      | 2.25%               | 7.30%                    | 1.81%               | 8.37%                  | 5.27%                                    | 7.72%                          | 10.14%             | 10.21%                   |
| Dec 2021        | 4.26%                | 0.53%                         | 4.80%                      | 3.68%               | 8.47%                    | 2.55%               | 10.08%                 | 6.79%                                    | 8.59%                          | 11.01%             | 10.88%                   |
| Nov 2021        | 4.26%                | 0.64%                         | 4.90%                      | 2.99%               | 7.90%                    | 2.13%               | 9.09%                  | 6.79%                                    | 8.73%                          | 11.14%             | 9.07%                    |
| Oct 2021        | 4.61%                | 0.60%                         | 5.21%                      | 1.81%               | 7.02%                    | 1.47%               | 8.20%                  | 4.85%                                    | 7.22%                          | 10.68%             | 9.78%                    |
| Sep 2021        | 4.38%                | 0.49%                         | 4.87%                      | 1.40%               | 6.26%                    | 1.39%               | 7.29%                  | 4.19%                                    | 6.99%                          | 9.28%              | 8.30%                    |
| Aug 2021        | 4.24%                | 0.43%                         | 4.67%                      | 1.48%               | 6.16%                    | 1.60%               | 7.15%                  | 4.16%                                    | 5.76%                          | 9.46%              | 8.92%                    |
| Jul 2021        | 3.70%                | 0.37%                         | 4.07%                      | 0.96%               | 5.03%                    | 1.14%               | 5.94%                  | 2.81%                                    | 5.05%                          | 8.25%              | 6.28%                    |
| Jun 2021        | 3.54%                | 0.46%                         | 4.00%                      | 0.76%               | 4.76%                    | 1.33%               | 5.58%                  | 2.92%                                    | 4.57%                          | 7.02%              | 7.08%                    |
| May 2021        | 3.24%                | 0.37%                         | 3.61%                      | 0.95%               | 4.56%                    | 1.21%               | 5.73%                  | 2.51%                                    | 4.37%                          | 6.18%              | 6.32%                    |
| Apr 2021        | 3.02%                | 0.32%                         | 3.33%                      | 1.11%               | 4.45%                    | 1.16%               | 5.87%                  | 2.43%                                    | 3.62%                          | 5.86%              | 6.32%                    |
| Mar 2021        | 3.25%                | 0.31%                         | 3.56%                      | 1.64%               | 5.20%                    | 1.34%               | 6.86%                  | 3.35%                                    | 3.58%                          | 6.89%              | 7.69%                    |
| Feb 2021        | 3.49%                | 0.53%                         | 4.02%                      | 3.02%               | 7.05%                    | 1.60%               | 9.30%                  | 4.05%                                    | 5.33%                          | 8.81%              | 11.04%                   |
| Jan 2021        | 3.69%                | 0.28%                         | 3.96%                      | 7.68%               | 11.64%                   | 4.32%               | 14.51%                 | 6.44%                                    | 9.61%                          | 14.05%             | 18.35%                   |
| 2021            | 3.81%                | 0.44%                         | 4.25%                      | 2.27%               | 6.53%                    | 1.76%               | 7.95%                  | 4.28%                                    | 6.13%                          | 9.04%              | 9.08%                    |