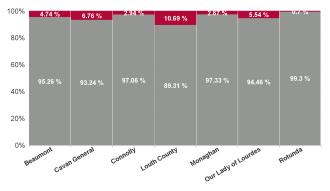

| Health Service Absence Rate -<br>by Care Group: Feb 2024 | Certified<br>absence | Self- certified<br>absence | Non Covid-19<br>absence | Covid-19<br>absence | Total absence<br>rate | % Non<br>Covid-19<br>absence | % Covid-19<br>absence |
|----------------------------------------------------------|----------------------|----------------------------|-------------------------|---------------------|-----------------------|------------------------------|-----------------------|
| RCSI Hospitals Group                                     | 4.26%                | 0.66%                      | 4.92%                   | 0.25%               | 5.17%                 | 95.17%                       | 4.83%                 |
| Beaumont                                                 | 3.26%                | 0.60%                      | 3.86%                   | 0.19%               | 4.05%                 | 95.26%                       | 4.74%                 |
| Cavan General                                            | 5.96%                | 0.71%                      | 6.67%                   | 0.48%               | 7.15%                 | 93.24%                       | 6.76%                 |
| Connolly                                                 | 4.74%                | 0.54%                      | 5.28%                   | 0.16%               | 5.44%                 | 97.06%                       | 2.94%                 |
| Louth County                                             | 6.60%                | 0.88%                      | 7.48%                   | 0.90%               | 8.38%                 | 89.31%                       | 10.69%                |
| Monaghan                                                 | 6.11%                | 0.74%                      | 6.84%                   | 0.19%               | 7.03%                 | 97.33%                       | 2.67%                 |
| Our Lady of Lourdes                                      | 4.80%                | 0.73%                      | 5.53%                   | 0.32%               | 5.86%                 | 94.46%                       | 5.54%                 |
| Rotunda                                                  | 3.72%                | 0.81%                      | 4.53%                   | 0.03%               | 4.56%                 | 99.30%                       | 0.70%                 |