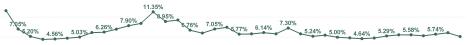

#### Total Absence Rate

| Year / Month | Certified<br>absence | Self-<br>certified<br>absence | Non<br>Covid-19<br>absence | Covid-19<br>absence | Total<br>absence<br>rate | Health Service<br>Executive | Section 38<br>Hospitals | RCSI<br>Hospitals<br>Group |
|--------------|----------------------|-------------------------------|----------------------------|---------------------|--------------------------|-----------------------------|-------------------------|----------------------------|
| Feb 2024     | 4.26%                | 0.66%                         | 4.92%                      | 0.25%               | 5.17%                    | 6.22%                       | 4.15%                   | 5.17%                      |
| Jan 2024     | 4.84%                | 0.83%                         | 5.66%                      | 0.45%               | 6.11%                    | 7.24%                       | 5.00%                   | 6.11%                      |
| 2024         | 4.56%                | 0.75%                         | 5.31%                      | 0.35%               | 5.66%                    | 6.75%                       | 4.60%                   | 5.66%                      |
| Dec 2023     | 4.23%                | 0.78%                         | 5.01%                      | 0.73%               | 5.74%                    | 7.28%                       | 4.39%                   | 5.74%                      |
| Nov 2023     | 4.31%                | 0.67%                         | 4.99%                      | 0.38%               | 5.37%                    | 6.54%                       | 4.20%                   | 5.37%                      |
| Oct 2023     | 4.43%                | 0.69%                         | 5.12%                      | 0.46%               | 5.58%                    | 6.67%                       | 4.48%                   | 5.58%                      |
| Sep 2023     | 4.35%                | 0.68%                         | 5.03%                      | 0.57%               | 5.60%                    | 6.53%                       | 4.67%                   | 5.60%                      |
| Aug 2023     | 4.02%                | 0.61%                         | 4.62%                      | 0.67%               | 5.29%                    | 6.81%                       | 3.85%                   | 5.29%                      |
| Jul 2023     | 3.89%                | 0.58%                         | 4.47%                      | 0.34%               | 4.80%                    | 5.60%                       | 4.00%                   | 4.80%                      |
| Jun 2023     | 3.87%                | 0.51%                         | 4.38%                      | 0.26%               | 4.64%                    | 5.72%                       | 3.60%                   | 4.64%                      |
| May 2023     | 3.86%                | 0.61%                         | 4.47%                      | 0.34%               | 4.81%                    | 5.63%                       | 3.98%                   | 4.81%                      |
| Apr 2023     | 3.96%                | 0.61%                         | 4.57%                      | 0.43%               | 5.00%                    | 6.04%                       | 4.05%                   | 5.00%                      |
| Mar 2023     | 4.25%                | 0.68%                         | 4.93%                      | 0.59%               | 5.51%                    | 6.23%                       | 4.79%                   | 5.51%                      |
| Feb 2023     | 4.18%                | 0.66%                         | 4.85%                      | 0.39%               | 5.24%                    | 5.97%                       | 4.51%                   | 5.24%                      |
| Jan 2023     | 4.60%                | 0.68%                         | 5.27%                      | 0.58%               | 5.85%                    | 7.01%                       | 4.71%                   | 5.85%                      |
| 2023         | 4.16%                | 0.65%                         | 4.81%                      | 0.48%               | 5.29%                    | 6.33%                       | 4.26%                   | 5.29%                      |
| Dec 2022     | 5.08%                | 1.03%                         | 6.11%                      | 1.19%               | 7.30%                    | 8.99%                       | 5.68%                   | 7.30%                      |
| Nov 2022     | 4.54%                | 0.72%                         | 5.25%                      | 0.60%               | 5.85%                    | 6.68%                       | 4.99%                   | 5.85%                      |
| Oct 2022     | 4.67%                | 0.72%                         | 5.39%                      | 0.75%               | 6.14%                    | 6.96%                       | 5.33%                   | 6.14%                      |
| Sep 2022     | 4.56%                | 0.64%                         | 5.20%                      | 0.62%               | 5.82%                    | 6.54%                       | 5.07%                   | 5.82%                      |
| Aug 2022     | 4.47%                | 0.62%                         | 5.09%                      | 0.68%               | 5.77%                    | 6.79%                       | 4.74%                   | 5.77%                      |
| Jul 2022     | 4.64%                | 0.82%                         | 5.46%                      | 2.04%               | 7.50%                    | 8.10%                       | 6.88%                   | 7.50%                      |
| Jun 2022     | 4.39%                | 0.62%                         | 5.02%                      | 2.03%               | 7.05%                    | 7.84%                       | 6.22%                   | 7.05%                      |
| May 2022     | 4.26%                | 0.64%                         | 4.90%                      | 1.12%               | 6.02%                    | 7.03%                       | 4.98%                   | 6.02%                      |
| Apr 2022     | 4.03%                | 0.57%                         | 4.60%                      | 2.16%               | 6.76%                    | 7.74%                       | 5.75%                   | 6.76%                      |
| Mar 2022     | 3.97%                | 0.47%                         | 4.44%                      | 4.87%               | 9.31%                    | 9.55%                       | 9.05%                   | 9.31%                      |
| Feb 2022     | 4.08%                | 0.40%                         | 4.48%                      | 4.47%               | 8.95%                    | 9.15%                       | 8.74%                   | 8.95%                      |
| Jan 2022     | 4.20%                | 0.39%                         | 4.58%                      | 6.77%               | 11.35%                   | 11.35%                      | 11.35%                  | 11.35%                     |
| 2022         | 4.41%                | 0.64%                         | 5.04%                      | 2.25%               | 7.30%                    | 8.04%                       | 6.54%                   | 7.30%                      |
| Dec 2021     | 4.26%                | 0.53%                         | 4.80%                      | 3.68%               | 8.47%                    | 8.95%                       | 8.01%                   | 8.47%                      |
| Nov 2021     | 4.26%                | 0.64%                         | 4.90%                      | 2.99%               | 7.90%                    | 7.94%                       | 7.85%                   | 7.90%                      |
| Oct 2021     | 4.61%                | 0.60%                         | 5.21%                      | 1.81%               | 7.02%                    | 7.30%                       | 6.75%                   | 7.02%                      |
| Sep 2021     | 4.38%                | 0.49%                         | 4.87%                      | 1.40%               | 6.26%                    | 6.70%                       | 5.83%                   | 6.26%                      |
| Aug 2021     | 4.24%                | 0.43%                         | 4.67%                      | 1.48%               | 6.16%                    | 6.33%                       | 5.99%                   | 6.16%                      |
| Jul 2021     | 3.70%                | 0.37%                         | 4.07%                      | 0.96%               | 5.03%                    | 5.27%                       | 4.79%                   | 5.03%                      |
| Jun 2021     | 3.54%                | 0.46%                         | 4.00%                      | 0.76%               | 4.76%                    | 5.30%                       | 4.24%                   | 4.76%                      |
| May 2021     | 3.24%                | 0.37%                         | 3.61%                      | 0.95%               | 4.56%                    | 4.34%                       | 4.78%                   | 4.56%                      |
| Apr 2021     | 3.02%                | 0.32%                         | 3.33%                      | 1.11%               | 4.45%                    | 4.74%                       | 4.76%                   | 4.30%                      |
| Mar 2021     | 3.25%                | 0.32%                         | 3.56%                      | 1.64%               | 5.20%                    | 5.24%                       | 4.16%                   | 4.45%<br>5.20%             |
| Feb 2021     | 3.49%                | 0.53%                         | 4.02%                      | 3.02%               | 7.05%                    | 8.15%                       | 5.94%                   | 7.05%                      |
| Jan 2021     | 3.49%                | 0.53%                         | 3.96%                      | 3.02%               | 11.64%                   | 12.82%                      | 5.94%                   | 11.64%                     |
| 2021         | 3.69%                | 0.28%                         | 4.25%                      | 2.27%               | 6.53%                    | 12.82%<br>6.90%             | 6.16%                   | 6.53%                      |