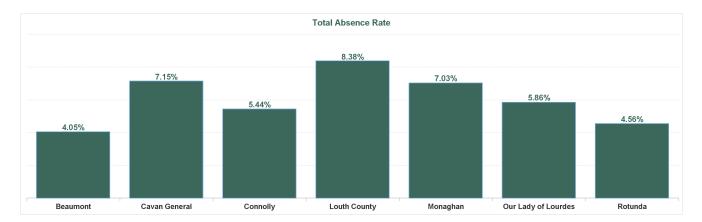

| Health Service Absence Rate -<br>by Care Group: Feb 2024 | Certified<br>absence | Self- certified<br>absence | Non Covid-19<br>absence | Covid-19<br>absence | Total absence<br>rate | % Non<br>Covid-19<br>absence | % Covid-19<br>absence |
|----------------------------------------------------------|----------------------|----------------------------|-------------------------|---------------------|-----------------------|------------------------------|-----------------------|
| RCSI Hospitals Group                                     | 4.26%                | 0.66%                      | 4.92%                   | 0.25%               | 5.17%                 | 95.17%                       | 4.83%                 |
| Beaumont                                                 | 3.26%                | 0.60%                      | 3.86%                   | 0.19%               | 4.05%                 | 95.26%                       | 4.74%                 |
| Cavan General                                            | 5.96%                | 0.71%                      | 6.67%                   | 0.48%               | 7.15%                 | 93.24%                       | 6.76%                 |
| Connolly                                                 | 4.74%                | 0.54%                      | 5.28%                   | 0.16%               | 5.44%                 | 97.06%                       | 2.94%                 |
| Louth County                                             | 6.60%                | 0.88%                      | 7.48%                   | 0.90%               | 8.38%                 | 89.31%                       | 10.69%                |
| Monaghan                                                 | 6.11%                | 0.74%                      | 6.84%                   | 0.19%               | 7.03%                 | 97.33%                       | 2.67%                 |
| Our Lady of Lourdes                                      | 4.80%                | 0.73%                      | 5.53%                   | 0.32%               | 5.86%                 | 94.46%                       | 5.54%                 |
| Rotunda                                                  | 3.72%                | 0.81%                      | 4.53%                   | 0.03%               | 4.56%                 | 99.30%                       | 0.70%                 |