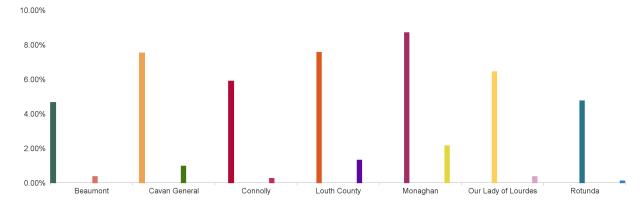

| Health Service Absence Rate -<br>by Care Group: Jan 2024 | Certified<br>absence | Self- certified<br>absence | Non Covid-19<br>absence | Covid-19<br>absence | Total absence<br>rate |
|----------------------------------------------------------|----------------------|----------------------------|-------------------------|---------------------|-----------------------|
| RCSI Hospitals Group                                     | 4.84%                | 0.83%                      | 5.66%                   | 0.45%               | 6.11%                 |
| Beaumont                                                 | 3.96%                | 0.71%                      | 4.67%                   | 0.36%               | 5.03%                 |
| Cavan General                                            | 6.60%                | 0.94%                      | 7.54%                   | 0.98%               | 8.51%                 |
| Connolly                                                 | 4.94%                | 0.96%                      | 5.90%                   | 0.26%               | 6.16%                 |
| Louth County                                             | 6.54%                | 1.02%                      | 7.56%                   | 1.32%               | 8.88%                 |
| Monaghan                                                 | 8.11%                | 0.60%                      | 8.72%                   | 2.16%               | 10.87%                |
| Our Lady of Lourdes                                      | 5.52%                | 0.93%                      | 6.45%                   | 0.37%               | 6.82%                 |
| Rotunda                                                  | 3.99%                | 0.77%                      | 4.76%                   | 0.12%               | 4.88%                 |

| Health Service<br>Absence Rate - by<br>Hospital : Jan 2024 | Certified<br>absence | Self-<br>certified<br>absence | Non<br>Covid-19<br>absence | Covid-19<br>absence | Total<br>absence<br>rate | Medical<br>& Dental | Nursing<br>&<br>Midwifer<br>y | Health &<br>Social<br>Care<br>Professi<br>onals | Manage<br>ment &<br>Adminis<br>trative | General<br>Support | Patient<br>& Client<br>Care |
|------------------------------------------------------------|----------------------|-------------------------------|----------------------------|---------------------|--------------------------|---------------------|-------------------------------|-------------------------------------------------|----------------------------------------|--------------------|-----------------------------|
| RCSI Hospitals Group                                       | 4.84%                | 0.83%                         | 5.66%                      | 0.45%               | 6.11%                    | 0.93%               | 7.31%                         | 4.77%                                           | 6.44%                                  | 8.03%              | 8.60%                       |
| Beaumont                                                   | 3.96%                | 0.71%                         | 4.67%                      | 0.36%               | 5.03%                    | 0.73%               | 5.36%                         | 4.94%                                           | 5.57%                                  | 6.71%              | 8.06%                       |
| Cavan General                                              | 6.60%                | 0.94%                         | 7.54%                      | 0.98%               | 8.51%                    | 3.10%               | 11.45%                        | 4.38%                                           | 8.06%                                  | 5.09%              | 10.77%                      |
| Connolly                                                   | 4.94%                | 0.96%                         | 5.90%                      | 0.26%               | 6.16%                    | 0.57%               | 8.10%                         | 4.15%                                           | 6.16%                                  | 13.92%             | 4.81%                       |
| Louth County                                               | 6.54%                | 1.02%                         | 7.56%                      | 1.32%               | 8.88%                    | 0.00%               | 8.14%                         | 7.78%                                           | 9.41%                                  | 7.08%              | 13.00%                      |
| Monaghan                                                   | 8.11%                | 0.60%                         | 8.72%                      | 2.16%               | 10.87%                   | 0.00%               | 12.03%                        | 7.57%                                           | 4.80%                                  | 41.65%             | 11.24%                      |
| Our Lady of Lourdes                                        | 5.52%                | 0.93%                         | 6.45%                      | 0.37%               | 6.82%                    | 0.64%               | 8.97%                         | 5.07%                                           | 7.59%                                  | 7.32%              | 10.80%                      |
| Rotunda                                                    | 3.99%                | 0.77%                         | 4.76%                      | 0.12%               | 4.88%                    | 0.63%               | 4.65%                         | 3.02%                                           | 5.86%                                  | 9.55%              | 6.28%                       |