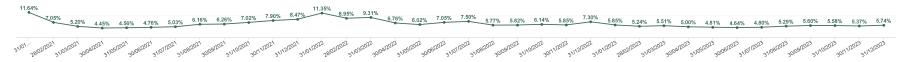

| Year /<br>Month | Certified absence | Self-<br>certified<br>absence | Non<br>Covid-19<br>absence | Covid-19<br>absence | Total<br>absence<br>rate | Medical &<br>Dental | Nursing &<br>Midwifery | Health &<br>Social Care<br>Professionals | Management &<br>Administrative | General<br>Support | Patient &<br>Client Care |
|-----------------|-------------------|-------------------------------|----------------------------|---------------------|--------------------------|---------------------|------------------------|------------------------------------------|--------------------------------|--------------------|--------------------------|
| Jan 2024        | 4.84%             | 0.83%                         | 5.66%                      | 0.45%               | 6.11%                    | 0.93%               | 7.31%                  | 4.77%                                    | 6.44%                          | 8.03%              | 8.60%                    |
| 2024            | 4.84%             | 0.83%                         | 5.66%                      | 0.45%               | 6.11%                    | 0.93%               | 7.31%                  | 4.77%                                    | 6.44%                          | 8.03%              | 8.60%                    |
| Dec 2023        | 4.23%             | 0.78%                         | 5.01%                      | 0.73%               | 5.74%                    | 1.16%               | 7.04%                  | 3.93%                                    | 5.36%                          | 7.39%              | 8.88%                    |
| Nov 2023        | 4.31%             | 0.67%                         | 4.99%                      | 0.38%               | 5.37%                    | 1.37%               | 6.14%                  | 4.12%                                    | 5.08%                          | 7.28%              | 8.46%                    |
| Oct 2023        | 4.43%             | 0.69%                         | 5.12%                      | 0.46%               | 5.58%                    | 1.28%               | 6.53%                  | 3.39%                                    | 6.20%                          | 8.40%              | 7.36%                    |
| Sep 2023        | 4.35%             | 0.68%                         | 5.03%                      | 0.57%               | 5.60%                    | 1.10%               | 6.29%                  | 4.25%                                    | 6.15%                          | 7.67%              | 8.63%                    |
| Aug 2023        | 4.02%             | 0.61%                         | 4.62%                      | 0.67%               | 5.29%                    | 0.77%               | 5.94%                  | 3.52%                                    | 5.85%                          | 6.27%              | 9.94%                    |
| Jul 2023        | 3.89%             | 0.58%                         | 4.47%                      | 0.34%               | 4.80%                    | 0.58%               | 5.08%                  | 3.53%                                    | 5.16%                          | 7.04%              | 8.63%                    |
| Jun 2023        | 3.87%             | 0.51%                         | 4.38%                      | 0.26%               | 4.64%                    | 1.08%               | 5.26%                  | 2.72%                                    | 5.26%                          | 6.12%              | 7.42%                    |
| May 2023        | 3.86%             | 0.61%                         | 4.47%                      | 0.34%               | 4.81%                    | 1.14%               | 5.42%                  | 3.14%                                    | 4.99%                          | 6.63%              | 7.78%                    |
| Apr 2023        | 3.96%             | 0.61%                         | 4.57%                      | 0.43%               | 5.00%                    | 1.05%               | 5.65%                  | 2.85%                                    | 5.40%                          | 6.95%              | 8.16%                    |
| Mar 2023        | 4.25%             | 0.68%                         | 4.93%                      | 0.59%               | 5.51%                    | 1.36%               | 6.19%                  | 3.28%                                    | 6.61%                          | 8.11%              | 7.94%                    |
| Feb 2023        | 4.18%             | 0.66%                         | 4.85%                      | 0.39%               | 5.24%                    | 0.92%               | 6.07%                  | 3.53%                                    | 5.74%                          | 6.84%              | 8.19%                    |
| Jan 2023        | 4.60%             | 0.68%                         | 5.27%                      | 0.58%               | 5.85%                    | 0.89%               | 6.60%                  | 4.33%                                    | 6.29%                          | 7.72%              | 9.45%                    |
| 2023            | 4.16%             | 0.65%                         | 4.81%                      | 0.48%               | 5.29%                    | 1.06%               | 6.01%                  | 3.55%                                    | 5.68%                          | 7.19%              | 8.40%                    |
| Dec 2022        | 5.08%             | 1.03%                         | 6.11%                      | 1.19%               | 7.30%                    | 1.52%               | 8.71%                  | 4.79%                                    | 7.83%                          | 9.27%              | 10.70%                   |
| Nov 2022        | 4.54%             | 0.72%                         | 5.25%                      | 0.60%               | 5.85%                    | 1.58%               | 6.51%                  | 3.83%                                    | 6.14%                          | 8.92%              | 8.46%                    |
| Oct 2022        | 4.67%             | 0.72%                         | 5.39%                      | 0.75%               | 6.14%                    | 1.49%               | 6.51%                  | 3.98%                                    | 7.19%                          | 9.74%              | 8.91%                    |
| Sep 2022        | 4.56%             | 0.64%                         | 5.20%                      | 0.62%               | 5.82%                    | 1.23%               | 6.84%                  | 3.61%                                    | 5.61%                          | 8.56%              | 8.67%                    |
| Aug 2022        | 4.47%             | 0.62%                         | 5.09%                      | 0.68%               | 5.77%                    | 0.98%               | 6.64%                  | 3.84%                                    | 5.56%                          | 8.91%              | 8.67%                    |
| Jul 2022        | 4.64%             | 0.82%                         | 5.46%                      | 2.04%               | 7.50%                    | 1.40%               | 8.37%                  | 4.48%                                    | 8.53%                          | 11.15%             | 10.94%                   |
| Jun 2022        | 4.39%             | 0.62%                         | 5.02%                      | 2.03%               | 7.05%                    | 1.57%               | 7.99%                  | 4.38%                                    | 8.59%                          | 10.00%             | 9.56%                    |
| May 2022        | 4.26%             | 0.64%                         | 4.90%                      | 1.12%               | 6.02%                    | 1.38%               | 6.94%                  | 3.96%                                    | 6.33%                          | 8.37%              | 9.07%                    |
| Apr 2022        | 4.03%             | 0.57%                         | 4.60%                      | 2.16%               | 6.76%                    | 2.19%               | 7.78%                  | 5.16%                                    | 6.79%                          | 9.01%              | 9.42%                    |
| Mar 2022        | 3.97%             | 0.47%                         | 4.44%                      | 4.87%               | 9.31%                    | 2.69%               | 10.96%                 | 7.85%                                    | 9.76%                          | 11.49%             | 11.82%                   |
| Feb 2022        | 4.08%             | 0.40%                         | 4.48%                      | 4.47%               | 8.95%                    | 2.97%               | 10.50%                 | 8.19%                                    | 8.63%                          | 11.17%             | 11.26%                   |
| Jan 2022        | 4.20%             | 0.39%                         | 4.58%                      | 6.77%               | 11.35%                   | 2.81%               | 12.99%                 | 9.22%                                    | 11.87%                         | 15.52%             | 15.65%                   |
| 2022            | 4.41%             | 0.64%                         | 5.04%                      | 2.25%               | 7.30%                    | 1.81%               | 8.37%                  | 5.27%                                    | 7.72%                          | 10.14%             | 10.21%                   |
| Dec 2021        | 4.26%             | 0.53%                         | 4.80%                      | 3.68%               | 8.47%                    | 2.55%               | 10.08%                 | 6.79%                                    | 8.59%                          | 11.01%             | 10.88%                   |
| Nov 2021        | 4.26%             | 0.64%                         | 4.90%                      | 2.99%               | 7.90%                    | 2.13%               | 9.09%                  | 6.79%                                    | 8.73%                          | 11.14%             | 9.07%                    |
| Oct 2021        | 4.61%             | 0.60%                         | 5.21%                      | 1.81%               | 7.02%                    | 1.47%               | 8.20%                  | 4.85%                                    | 7.22%                          | 10.68%             | 9.78%                    |
| Sep 2021        | 4.38%             | 0.49%                         | 4.87%                      | 1.40%               | 6.26%                    | 1.39%               | 7.29%                  | 4.19%                                    | 6.99%                          | 9.28%              | 8.30%                    |
| Aug 2021        | 4.24%             | 0.43%                         | 4.67%                      | 1.48%               | 6.16%                    | 1.60%               | 7.15%                  | 4.16%                                    | 5.76%                          | 9.46%              | 8.92%                    |
| Jul 2021        | 3.70%             | 0.37%                         | 4.07%                      | 0.96%               | 5.03%                    | 1.14%               | 5.94%                  | 2.81%                                    | 5.05%                          | 8.25%              | 6.28%                    |
| Jun 2021        | 3.54%             | 0.46%                         | 4.00%                      | 0.76%               | 4.76%                    | 1.33%               | 5.58%                  | 2.92%                                    | 4.57%                          | 7.02%              | 7.08%                    |
| May 2021        | 3.24%             | 0.37%                         | 3.61%                      | 0.95%               | 4.56%                    | 1.21%               | 5.73%                  | 2.51%                                    | 4.37%                          | 6.18%              | 6.32%                    |
| Apr 2021        | 3.02%             | 0.32%                         | 3.33%                      | 1.11%               | 4.45%                    | 1.16%               | 5.87%                  | 2.43%                                    | 3.62%                          | 5.86%              | 6.32%                    |
| Mar 2021        | 3.25%             | 0.31%                         | 3.56%                      | 1.64%               | 5.20%                    | 1.34%               | 6.86%                  | 3.35%                                    | 3.58%                          | 6.89%              | 7.69%                    |
| Feb 2021        | 3.49%             | 0.53%                         | 4.02%                      | 3.02%               | 7.05%                    | 1.60%               | 9.30%                  | 4.05%                                    | 5.33%                          | 8.81%              | 11.04%                   |
| Jan 2021        | 3.69%             | 0.28%                         | 3.96%                      | 7.68%               | 11.64%                   | 4.32%               | 14.51%                 | 6.44%                                    | 9.61%                          | 14.05%             | 18.35%                   |
| 2021            | 3.81%             | 0.44%                         | 4.25%                      | 2.27%               | 6.53%                    | 1.76%               | 7.95%                  | 4.28%                                    | 6.13%                          | 9.04%              | 9.08%                    |

| Year /<br>Month | Certified<br>absence | Self-<br>certified<br>absence | Non<br>Covid-19<br>absence | Covid-19<br>absence | Total<br>absence<br>rate | Beaumont<br>Hospital | Cavan General<br>Hospital | Connolly<br>Hospital | Louth County<br>Hospital | Monaghan<br>Hospital | Our Lady of<br>Lourdes<br>Hospital | Rotunda<br>Hospital | RCSI<br>Hospitals<br>Group |
|-----------------|----------------------|-------------------------------|----------------------------|---------------------|--------------------------|----------------------|---------------------------|----------------------|--------------------------|----------------------|------------------------------------|---------------------|----------------------------|
| Jan 2024        | 4.84%                | 0.83%                         | 5.66%                      | 0.45%               | 6.11%                    | 5.03%                | 8.51%                     | 6.16%                | 8.88%                    | 10.87%               | 6.82%                              | 4.88%               | 6.11%                      |
| 2024            | 4.84%                | 0.83%                         | 5.66%                      | 0.45%               | 6.11%                    | 5.03%                | 8.51%                     | 6.16%                | 8.88%                    | 10.87%               | 6.82%                              | 4.88%               | 6.11%                      |
| Dec 2023        | 4.23%                | 0.78%                         | 5.01%                      | 0.73%               | 5.74%                    | 4.19%                | 7.87%                     | 5.90%                | 10.33%                   | 7.68%                | 7.51%                              | 5.35%               | 5.74%                      |
| Nov 2023        | 4.31%                | 0.67%                         | 4.99%                      | 0.38%               | 5.37%                    | 4.09%                | 6.57%                     | 6.18%                | 9.09%                    | 8.54%                | 6.29%                              | 4.62%               | 5.37%                      |
| Oct 2023        | 4.43%                | 0.69%                         | 5.12%                      | 0.46%               | 5.58%                    | 4.33%                | 7.62%                     | 6.01%                | 8.14%                    | 6.26%                | 6.44%                              | 5.06%               | 5.58%                      |
| Sep 2023        | 4.35%                | 0.68%                         | 5.03%                      | 0.57%               | 5.60%                    | 4.47%                | 8.06%                     | 6.11%                | 8.58%                    | 5.57%                | 5.71%                              | 5.48%               | 5.60%                      |
| Aug 2023        | 4.02%                | 0.61%                         | 4.62%                      | 0.67%               | 5.29%                    | 3.73%                | 8.20%                     | 6.52%                | 10.32%                   | 6.17%                | 5.75%                              | 4.39%               | 5.29%                      |
| Jul 2023        | 3.89%                | 0.58%                         | 4.47%                      | 0.34%               | 4.80%                    | 3.81%                | 5.65%                     | 5.41%                | 8.28%                    | 7.46%                | 5.19%                              | 4.75%               | 4.80%                      |
| Jun 2023        | 3.87%                | 0.51%                         | 4.38%                      | 0.26%               | 4.64%                    | 3.34%                | 6.25%                     | 5.10%                | 6.03%                    | 9.24%                | 5.57%                              | 4.72%               | 4.64%                      |
| May 2023        | 3.86%                | 0.61%                         | 4.47%                      | 0.34%               | 4.81%                    | 3.80%                | 6.39%                     | 4.62%                | 7.35%                    | 6.56%                | 5.66%                              | 4.71%               | 4.81%                      |
| Apr 2023        | 3.96%                | 0.61%                         | 4.57%                      | 0.43%               | 5.00%                    | 3.73%                | 7.30%                     | 4.70%                | 8.30%                    | 3.44%                | 6.20%                              | 5.59%               | 5.00%                      |
| Mar 2023        | 4.25%                | 0.68%                         | 4.93%                      | 0.59%               | 5.51%                    | 4.75%                | 7.73%                     | 5.49%                | 8.40%                    | 6.01%                | 5.58%                              | 4.96%               | 5.51%                      |
| Feb 2023        | 4.18%                | 0.66%                         | 4.85%                      | 0.39%               | 5.24%                    | 4.45%                | 6.90%                     | 5.33%                | 8.13%                    | 7.48%                | 5.47%                              | 4.74%               | 5.24%                      |
| Jan 2023        | 4.60%                | 0.68%                         | 5.27%                      | 0.58%               | 5.85%                    | 4.67%                | 8.29%                     | 6.45%                | 9.34%                    | 7.01%                | 6.34%                              | 4.85%               | 5.85%                      |
| 2023            | 4.16%                | 0.65%                         | 4.81%                      | 0.48%               | 5.29%                    | 4.11%                | 7.23%                     | 5.65%                | 8.52%                    | 6.82%                | 5.96%                              | 4.92%               | 5.29%                      |
| Dec 2022        | 5.08%                | 1.03%                         | 6.11%                      | 1.19%               | 7.30%                    | 5.85%                | 10.18%                    | 7.25%                | 12.78%                   | 6.75%                | 9.35%                              | 4.96%               | 7.30%                      |
| Nov 2022        | 4.54%                | 0.72%                         | 5.25%                      | 0.60%               | 5.85%                    | 5.11%                | 7.73%                     | 6.00%                | 7.30%                    | 6.33%                | 6.50%                              | 4.46%               | 5.85%                      |
| Oct 2022        | 4.67%                | 0.72%                         | 5.39%                      | 0.75%               | 6.14%                    | 5.34%                | 7.44%                     | 6.35%                | 9.08%                    | 8.40%                | 6.73%                              | 5.29%               | 6.14%                      |
| Sep 2022        | 4.56%                | 0.64%                         | 5.20%                      | 0.62%               | 5.82%                    | 5.13%                | 7.58%                     | 5.80%                | 9.76%                    | 5.67%                | 6.03%                              | 4.81%               | 5.82%                      |
| Aug 2022        | 4.47%                | 0.62%                         | 5.09%                      | 0.68%               | 5.77%                    | 4.76%                | 7.94%                     | 5.87%                | 9.26%                    | 5.24%                | 6.54%                              | 4.66%               | 5.77%                      |
| Jul 2022        | 4.64%                | 0.82%                         | 5.46%                      | 2.04%               | 7.50%                    | 5.82%                | 9.25%                     | 6.37%                | 13.02%                   | 9.17%                | 7.86%                              | 11.46%              | 7.50%                      |
| Jun 2022        | 4.39%                | 0.62%                         | 5.02%                      | 2.03%               | 7.05%                    | 5.66%                | 7.77%                     | 6.54%                | 10.08%                   | 7.53%                | 8.58%                              | 9.22%               | 7.05%                      |
| May 2022        | 4.26%                | 0.64%                         | 4.90%                      | 1.12%               | 6.02%                    | 4.89%                | 7.44%                     | 5.89%                | 9.97%                    | 5.94%                | 7.34%                              | 5.44%               | 6.02%                      |
| Apr 2022        | 4.03%                | 0.57%                         | 4.60%                      | 2.16%               | 6.76%                    | 6.22%                | 8.84%                     | 6.32%                | 10.60%                   | 5.93%                | 8.02%                              | 3.56%               | 6.76%                      |
| Mar 2022        | 3.97%                | 0.47%                         | 4.44%                      | 4.87%               | 9.31%                    | 9.30%                | 12.56%                    | 6.17%                | 14.11%                   | 8.81%                | 10.31%                             | 7.77%               | 9.31%                      |
| Feb 2022        | 4.08%                | 0.40%                         | 4.48%                      | 4.47%               | 8.95%                    | 8.76%                | 10.15%                    | 6.40%                | 14.71%                   | 6.45%                | 9.98%                              | 8.66%               | 8.95%                      |
| Jan 2022        | 4.20%                | 0.39%                         | 4.58%                      | 6.77%               | 11.35%                   | 11.31%               | 13.91%                    | 8.74%                | 16.44%                   | 9.39%                | 11.32%                             | 11.54%              | 11.35%                     |
| 2022            | 4.41%                | 0.64%                         | 5.04%                      | 2.25%               | 7.30%                    | 6.50%                | 9.18%                     | 6.46%                | 11.38%                   | 7.10%                | 8.18%                              | 6.74%               | 7.30%                      |
| Dec 2021        | 4.26%                | 0.53%                         | 4.80%                      | 3.68%               | 8.47%                    | 8.32%                | 9.62%                     | 6.74%                | 12.56%                   | 4.62%                | 10.17%                             | 6.41%               | 8.47%                      |
| Nov 2021        | 4.26%                | 0.64%                         | 4.90%                      | 2.99%               | 7.90%                    | 8.27%                | 8.61%                     | 5.67%                | 12.96%                   | 2.93%                | 8.89%                              | 5.93%               | 7.90%                      |
| Oct 2021        | 4.61%                | 0.60%                         | 5.21%                      | 1.81%               | 7.02%                    | 6.82%                | 7.27%                     | 5.69%                | 12.84%                   | 4.98%                | 7.96%                              | 6.42%               | 7.02%                      |
| Sep 2021        | 4.38%                | 0.49%                         | 4.87%                      | 1.40%               | 6.26%                    | 5.82%                | 7.29%                     | 5.01%                | 11.01%                   | 3.62%                | 7.10%                              | 5.87%               | 6.26%                      |
| Aug 2021        | 4.24%                | 0.43%                         | 4.67%                      | 1.48%               | 6.16%                    | 6.17%                | 6.40%                     | 4.73%                | 10.34%                   | 4.66%                | 7.04%                              | 5.13%               | 6.16%                      |
| Jul 2021        | 3.70%                | 0.37%                         | 4.07%                      | 0.96%               | 5.03%                    | 4.76%                | 5.19%                     | 4.13%                | 8.62%                    | 3.80%                | 5.79%                              | 4.93%               | 5.03%                      |
| Jun 2021        | 3.54%                | 0.46%                         | 4.00%                      | 0.76%               | 4.76%                    | 4.28%                | 6.13%                     | 3.60%                | 8.98%                    | 1.72%                | 5.73%                              | 4.08%               | 4.76%                      |
| May 2021        | 3.24%                | 0.37%                         | 3.61%                      | 0.95%               | 4.56%                    | 5.00%                | 5.35%                     | 3.16%                | 7.42%                    | 3.26%                | 4.37%                              | 3.75%               | 4.56%                      |
| Apr 2021        | 3.02%                | 0.32%                         | 3.33%                      | 1.11%               | 4.45%                    | 4.24%                | 5.32%                     | 2.65%                | 10.12%                   | 3.09%                | 5.41%                              | 3.75%               | 4.45%                      |
| Mar 2021        | 3.25%                | 0.31%                         | 3.56%                      | 1.64%               | 5.20%                    | 5.40%                | 6.45%                     | 3.80%                | 10.42%                   | 5.18%                | 4.93%                              | 4.02%               | 5.20%                      |
| Feb 2021        | 3.49%                | 0.53%                         | 4.02%                      | 3.02%               | 7.05%                    | 6.30%                | 7.85%                     | 6.46%                | 15.81%                   | 12.69%               | 8.26%                              | 4.40%               | 7.05%                      |
| Jan 2021        | 3.69%                | 0.28%                         | 3.96%                      | 7.68%               | 11.64%                   | 11.03%               | 9.25%                     | 8.82%                | 31.76%                   | 31.03%               | 14.37%                             | 8.06%               | 11.64%                     |

| Year / Month | Certified<br>absence | Self-<br>certified<br>absence | Non<br>Covid-19<br>absence | Covid-19<br>absence | Total<br>absence<br>rate | Health Service<br>Executive | Section 38<br>Hospitals | RCSI<br>Hospitals<br>Group |
|--------------|----------------------|-------------------------------|----------------------------|---------------------|--------------------------|-----------------------------|-------------------------|----------------------------|
| Jan 2024     | 4.84%                | 0.83%                         | 5.66%                      | 0.45%               | 6.11%                    | 7.24%                       | 5.00%                   | 6.11%                      |
| 2024         | 4.84%                | 0.83%                         | 5.66%                      | 0.45%               | 6.11%                    | 7.24%                       | 5.00%                   | 6.11%                      |
| Dec 2023     | 4.23%                | 0.78%                         | 5.01%                      | 0.73%               | 5.74%                    | 7.28%                       | 4.39%                   | 5.74%                      |
| Nov 2023     | 4.31%                | 0.67%                         | 4.99%                      | 0.38%               | 5.37%                    | 6.54%                       | 4.20%                   | 5.37%                      |
| Oct 2023     | 4.43%                | 0.69%                         | 5.12%                      | 0.46%               | 5.58%                    | 6.67%                       | 4.48%                   | 5.58%                      |
| Sep 2023     | 4.35%                | 0.68%                         | 5.03%                      | 0.57%               | 5.60%                    | 6.53%                       | 4.67%                   | 5.60%                      |
| Aug 2023     | 4.02%                | 0.61%                         | 4.62%                      | 0.67%               | 5.29%                    | 6.81%                       | 3.85%                   | 5.29%                      |
| Jul 2023     | 3.89%                | 0.58%                         | 4.47%                      | 0.34%               | 4.80%                    | 5.60%                       | 4.00%                   | 4.80%                      |
| Jun 2023     | 3.87%                | 0.51%                         | 4.38%                      | 0.26%               | 4.64%                    | 5.72%                       | 3.60%                   | 4.64%                      |
| May 2023     | 3.86%                | 0.61%                         | 4.47%                      | 0.34%               | 4.81%                    | 5.63%                       | 3.98%                   | 4.81%                      |
| Apr 2023     | 3.96%                | 0.61%                         | 4.57%                      | 0.43%               | 5.00%                    | 6.04%                       | 4.05%                   | 5.00%                      |
| Mar 2023     | 4.25%                | 0.68%                         | 4.93%                      | 0.59%               | 5.51%                    | 6.23%                       | 4.79%                   | 5.51%                      |
| Feb 2023     | 4.18%                | 0.66%                         | 4.85%                      | 0.39%               | 5.24%                    | 5.97%                       | 4.51%                   | 5.24%                      |
| Jan 2023     | 4.60%                | 0.68%                         | 5.27%                      | 0.58%               | 5.85%                    | 7.01%                       | 4.71%                   | 5.85%                      |
| 2023         | 4.16%                | 0.65%                         | 4.81%                      | 0.48%               | 5.29%                    | 6.33%                       | 4.26%                   | 5.29%                      |
| Dec 2022     | 5.08%                | 1.03%                         | 6.11%                      | 1.19%               | 7.30%                    | 8.99%                       | 5.68%                   | 7.30%                      |
| Nov 2022     | 4.54%                | 0.72%                         | 5.25%                      | 0.60%               | 5.85%                    | 6.68%                       | 4.99%                   | 5.85%                      |
| Oct 2022     | 4.67%                | 0.72%                         | 5.39%                      | 0.75%               | 6.14%                    | 6.96%                       | 5.33%                   | 6.14%                      |
| Sep 2022     | 4.56%                | 0.64%                         | 5.20%                      | 0.62%               | 5.82%                    | 6.54%                       | 5.07%                   | 5.82%                      |
| Aug 2022     | 4.47%                | 0.62%                         | 5.09%                      | 0.68%               | 5.77%                    | 6.79%                       | 4.74%                   | 5.77%                      |
| Jul 2022     | 4.64%                | 0.82%                         | 5.46%                      | 2.04%               | 7.50%                    | 8.10%                       | 6.88%                   | 7.50%                      |
| Jun 2022     | 4.39%                | 0.62%                         | 5.02%                      | 2.03%               | 7.05%                    | 7.84%                       | 6.22%                   | 7.05%                      |
| May 2022     | 4.26%                | 0.64%                         | 4.90%                      | 1.12%               | 6.02%                    | 7.03%                       | 4.98%                   | 6.02%                      |
| Apr 2022     | 4.03%                | 0.57%                         | 4.60%                      | 2.16%               | 6.76%                    | 7.74%                       | 5.75%                   | 6.76%                      |
| Mar 2022     | 3.97%                | 0.47%                         | 4.44%                      | 4.87%               | 9.31%                    | 9.55%                       | 9.05%                   | 9.31%                      |
| Feb 2022     | 4.08%                | 0.40%                         | 4.48%                      | 4.47%               | 8.95%                    | 9.15%                       | 8.74%                   | 8.95%                      |
| Jan 2022     | 4.20%                | 0.39%                         | 4.58%                      | 6.77%               | 11.35%                   | 11.35%                      | 11.35%                  | 11.35%                     |
| 2022         | 4.41%                | 0.64%                         | 5.04%                      | 2.25%               | 7.30%                    | 8.04%                       | 6.54%                   | 7.30%                      |
| Dec 2021     | 4.26%                | 0.53%                         | 4.80%                      | 3.68%               | 8.47%                    | 8.95%                       | 8.01%                   | 8.47%                      |
| Nov 2021     | 4.26%                | 0.64%                         | 4.90%                      | 2.99%               | 7.90%                    | 7.94%                       | 7.85%                   | 7.90%                      |
| Oct 2021     | 4.61%                | 0.60%                         | 5.21%                      | 1.81%               | 7.02%                    | 7.30%                       | 6.75%                   | 7.02%                      |
| Sep 2021     | 4.38%                | 0.49%                         | 4.87%                      | 1.40%               | 6.26%                    | 6.70%                       | 5.83%                   | 6.26%                      |
| Aug 2021     | 4.24%                | 0.43%                         | 4.67%                      | 1.48%               | 6.16%                    | 6.33%                       | 5.99%                   | 6.16%                      |
| Jul 2021     | 3.70%                | 0.37%                         | 4.07%                      | 0.96%               | 5.03%                    | 5.27%                       | 4.79%                   | 5.03%                      |
| Jun 2021     | 3.54%                | 0.46%                         | 4.00%                      | 0.76%               | 4.76%                    | 5.30%                       | 4.24%                   | 4.76%                      |
| May 2021     | 3.24%                | 0.37%                         | 3.61%                      | 0.95%               | 4.56%                    | 4.34%                       | 4.78%                   | 4.56%                      |
| Apr 2021     | 3.02%                | 0.32%                         | 3.33%                      | 1.11%               | 4.45%                    | 4.74%                       | 4.16%                   | 4.45%                      |
| Mar 2021     | 3.25%                | 0.31%                         | 3.56%                      | 1.64%               | 5.20%                    | 5.24%                       | 5.17%                   | 5.20%                      |
| Feb 2021     | 3.49%                | 0.53%                         | 4.02%                      | 3.02%               | 7.05%                    | 8.15%                       | 5.94%                   | 7.05%                      |
| Jan 2021     | 3.69%                | 0.28%                         | 3.96%                      | 7.68%               | 11.64%                   | 12.82%                      | 10.50%                  | 11.64%                     |
| 2021         | 3.81%                | 0.44%                         | 4.25%                      | 2.27%               | 6.53%                    | 6.90%                       | 6.16%                   | 6.53%                      |