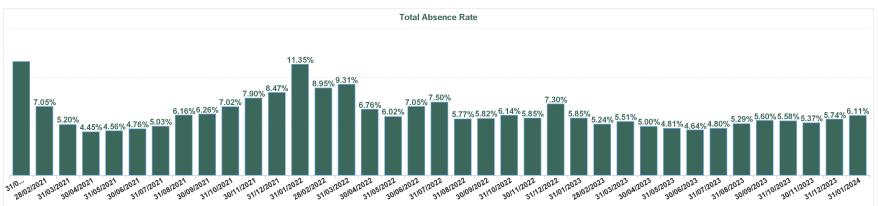

| Year /<br>Month | Certified absence | Self-<br>certified<br>absence | Non<br>Covid-19<br>absence | Covid-19<br>absence | Total<br>absence<br>rate | Medical &<br>Dental | Nursing &<br>Midwifery | Health &<br>Social Care<br>Professionals | Management &<br>Administrative | General<br>Support | Patient &<br>Client Care |
|-----------------|-------------------|-------------------------------|----------------------------|---------------------|--------------------------|---------------------|------------------------|------------------------------------------|--------------------------------|--------------------|--------------------------|
| Jan 2024        | 4.84%             | 0.83%                         | 5.66%                      | 0.45%               | 6.11%                    | 0.93%               | 7.31%                  | 4.77%                                    | 6.44%                          | 8.03%              | 8.60%                    |
| 2024            | 4.84%             | 0.83%                         | 5.66%                      | 0.45%               | 6.11%                    | 0.93%               | 7.31%                  | 4.77%                                    | 6.44%                          | 8.03%              | 8.60%                    |
| Dec 2023        | 4.23%             | 0.78%                         | 5.01%                      | 0.73%               | 5.74%                    | 1.16%               | 7.04%                  | 3.93%                                    | 5.36%                          | 7.39%              | 8.88%                    |
| Nov 2023        | 4.31%             | 0.67%                         | 4.99%                      | 0.38%               | 5.37%                    | 1.37%               | 6.14%                  | 4.12%                                    | 5.08%                          | 7.28%              | 8.46%                    |
| Oct 2023        | 4.43%             | 0.69%                         | 5.12%                      | 0.46%               | 5.58%                    | 1.28%               | 6.53%                  | 3.39%                                    | 6.20%                          | 8.40%              | 7.36%                    |
| Sep 2023        | 4.35%             | 0.68%                         | 5.03%                      | 0.57%               | 5.60%                    | 1.10%               | 6.29%                  | 4.25%                                    | 6.15%                          | 7.67%              | 8.63%                    |
| Aug 2023        | 4.02%             | 0.61%                         | 4.62%                      | 0.67%               | 5.29%                    | 0.77%               | 5.94%                  | 3.52%                                    | 5.85%                          | 6.27%              | 9.94%                    |
| Jul 2023        | 3.89%             | 0.58%                         | 4.47%                      | 0.34%               | 4.80%                    | 0.58%               | 5.08%                  | 3.53%                                    | 5.16%                          | 7.04%              | 8.63%                    |
| Jun 2023        | 3.87%             | 0.51%                         | 4.38%                      | 0.26%               | 4.64%                    | 1.08%               | 5.26%                  | 2.72%                                    | 5.26%                          | 6.12%              | 7.42%                    |
| May 2023        | 3.86%             | 0.61%                         | 4.47%                      | 0.34%               | 4.81%                    | 1.14%               | 5.42%                  | 3.14%                                    | 4.99%                          | 6.63%              | 7.78%                    |
| Apr 2023        | 3.96%             | 0.61%                         | 4.57%                      | 0.43%               | 5.00%                    | 1.05%               | 5.65%                  | 2.85%                                    | 5.40%                          | 6.95%              | 8.16%                    |
| Mar 2023        | 4.25%             | 0.68%                         | 4.93%                      | 0.59%               | 5.51%                    | 1.36%               | 6.19%                  | 3.28%                                    | 6.61%                          | 8.11%              | 7.94%                    |
| Feb 2023        | 4.18%             | 0.66%                         | 4.85%                      | 0.39%               | 5.24%                    | 0.92%               | 6.07%                  | 3.53%                                    | 5.74%                          | 6.84%              | 8.19%                    |
| Jan 2023        | 4.60%             | 0.68%                         | 5.27%                      | 0.58%               | 5.85%                    | 0.89%               | 6.60%                  | 4.33%                                    | 6.29%                          | 7.72%              | 9.45%                    |
| 2023            | 4.16%             | 0.65%                         | 4.81%                      | 0.48%               | 5.29%                    | 1.06%               | 6.01%                  | 3.55%                                    | 5.68%                          | 7.19%              | 8.40%                    |
| Dec 2022        | 5.08%             | 1.03%                         | 6.11%                      | 1.19%               | 7.30%                    | 1.52%               | 8.71%                  | 4.79%                                    | 7.83%                          | 9.27%              | 10.70%                   |
| Nov 2022        | 4.54%             | 0.72%                         | 5.25%                      | 0.60%               | 5.85%                    | 1.58%               | 6.51%                  | 3.83%                                    | 6.14%                          | 8.92%              | 8.46%                    |
| Oct 2022        | 4.67%             | 0.72%                         | 5.39%                      | 0.75%               | 6.14%                    | 1.49%               | 6.51%                  | 3.98%                                    | 7.19%                          | 9.74%              | 8.91%                    |
| Sep 2022        | 4.56%             | 0.64%                         | 5.20%                      | 0.62%               | 5.82%                    | 1.23%               | 6.84%                  | 3.61%                                    | 5.61%                          | 8.56%              | 8.67%                    |
| Aug 2022        | 4.47%             | 0.62%                         | 5.09%                      | 0.68%               | 5.77%                    | 0.98%               | 6.64%                  | 3.84%                                    | 5.56%                          | 8.91%              | 8.67%                    |
| Jul 2022        | 4.64%             | 0.82%                         | 5.46%                      | 2.04%               | 7.50%                    | 1.40%               | 8.37%                  | 4.48%                                    | 8.53%                          | 11.15%             | 10.94%                   |
| Jun 2022        | 4.39%             | 0.62%                         | 5.02%                      | 2.03%               | 7.05%                    | 1.57%               | 7.99%                  | 4.38%                                    | 8.59%                          | 10.00%             | 9.56%                    |
| May 2022        | 4.26%             | 0.64%                         | 4.90%                      | 1.12%               | 6.02%                    | 1.38%               | 6.94%                  | 3.96%                                    | 6.33%                          | 8.37%              | 9.07%                    |
| Apr 2022        | 4.03%             | 0.57%                         | 4.60%                      | 2.16%               | 6.76%                    | 2.19%               | 7.78%                  | 5.16%                                    | 6.79%                          | 9.01%              | 9.42%                    |
| Mar 2022        | 3.97%             | 0.47%                         | 4.44%                      | 4.87%               | 9.31%                    | 2.69%               | 10.96%                 | 7.85%                                    | 9.76%                          | 11.49%             | 11.82%                   |
| Feb 2022        | 4.08%             | 0.40%                         | 4.48%                      | 4.47%               | 8.95%                    | 2.97%               | 10.50%                 | 8.19%                                    | 8.63%                          | 11.17%             | 11.26%                   |
| Jan 2022        | 4.20%             | 0.39%                         | 4.58%                      | 6.77%               | 11.35%                   | 2.81%               | 12.99%                 | 9.22%                                    | 11.87%                         | 15.52%             | 15.65%                   |
| 2022            | 4.41%             | 0.64%                         | 5.04%                      | 2.25%               | 7.30%                    | 1.81%               | 8.37%                  | 5.27%                                    | 7.72%                          | 10.14%             | 10.21%                   |
| Dec 2021        | 4.26%             | 0.53%                         | 4.80%                      | 3.68%               | 8.47%                    | 2.55%               | 10.08%                 | 6.79%                                    | 8.59%                          | 11.01%             | 10.88%                   |
| Nov 2021        | 4.26%             | 0.64%                         | 4.90%                      | 2.99%               | 7.90%                    | 2.13%               | 9.09%                  | 6.79%                                    | 8.73%                          | 11.14%             | 9.07%                    |
| Oct 2021        | 4.61%             | 0.60%                         | 5.21%                      | 1.81%               | 7.02%                    | 1.47%               | 8.20%                  | 4.85%                                    | 7.22%                          | 10.68%             | 9.78%                    |
| Sep 2021        | 4.38%             | 0.49%                         | 4.87%                      | 1.40%               | 6.26%                    | 1.39%               | 7.29%                  | 4.19%                                    | 6.99%                          | 9.28%              | 8.30%                    |
| Aug 2021        | 4.24%             | 0.43%                         | 4.67%                      | 1.48%               | 6.16%                    | 1.60%               | 7.15%                  | 4.16%                                    | 5.76%                          | 9.46%              | 8.92%                    |
| Jul 2021        | 3.70%             | 0.37%                         | 4.07%                      | 0.96%               | 5.03%                    | 1.14%               | 5.94%                  | 2.81%                                    | 5.05%                          | 8.25%              | 6.28%                    |
| Jun 2021        | 3.54%             | 0.46%                         | 4.00%                      | 0.76%               | 4.76%                    | 1.33%               | 5.58%                  | 2.92%                                    | 4.57%                          | 7.02%              | 7.08%                    |
| May 2021        | 3.24%             | 0.37%                         | 3.61%                      | 0.95%               | 4.56%                    | 1.21%               | 5.73%                  | 2.51%                                    | 4.37%                          | 6.18%              | 6.32%                    |
| Apr 2021        | 3.02%             | 0.32%                         | 3.33%                      | 1.11%               | 4.45%                    | 1.16%               | 5.87%                  | 2.43%                                    | 3.62%                          | 5.86%              | 6.32%                    |
| Mar 2021        | 3.25%             | 0.31%                         | 3.56%                      | 1.64%               | 5.20%                    | 1.34%               | 6.86%                  | 3.35%                                    | 3.58%                          | 6.89%              | 7.69%                    |
| Feb 2021        | 3.49%             | 0.53%                         | 4.02%                      | 3.02%               | 7.05%                    | 1.60%               | 9.30%                  | 4.05%                                    | 5.33%                          | 8.81%              | 11.04%                   |
| Jan 2021        | 3.69%             | 0.28%                         | 3.96%                      | 7.68%               | 11.64%                   | 4.32%               | 14.51%                 | 6.44%                                    | 9.61%                          | 14.05%             | 18.35%                   |
| 2021            | 3.81%             | 0.44%                         | 4.25%                      | 2.27%               | 6.53%                    | 1.76%               | 7.95%                  | 4.28%                                    | 6.13%                          | 9.04%              | 9.08%                    |

| Year /<br>Month | Certified<br>absence | Self-<br>certified<br>absence | Non<br>Covid-19<br>absence | Covid-19<br>absence | Total<br>absence<br>rate | Beaumont<br>Hospital | Cavan General<br>Hospital | Connolly<br>Hospital | Louth County<br>Hospital | Monaghan<br>Hospital | Our Lady of<br>Lourdes<br>Hospital | Rotunda<br>Hospital | RCSI<br>Hospitals<br>Group |
|-----------------|----------------------|-------------------------------|----------------------------|---------------------|--------------------------|----------------------|---------------------------|----------------------|--------------------------|----------------------|------------------------------------|---------------------|----------------------------|
| Jan 2024        | 4.84%                | 0.83%                         | 5.66%                      | 0.45%               | 6.11%                    | 5.03%                | 8.51%                     | 6.16%                | 8.88%                    | 10.87%               | 6.82%                              | 4.88%               | 6.11%                      |
| 2024            | 4.84%                | 0.83%                         | 5.66%                      | 0.45%               | 6.11%                    | 5.03%                | 8.51%                     | 6.16%                | 8.88%                    | 10.87%               | 6.82%                              | 4.88%               | 6.11%                      |
| Dec 2023        | 4.23%                | 0.78%                         | 5.01%                      | 0.73%               | 5.74%                    | 4.19%                | 7.87%                     | 5.90%                | 10.33%                   | 7.68%                | 7.51%                              | 5.35%               | 5.74%                      |
| Nov 2023        | 4.31%                | 0.67%                         | 4.99%                      | 0.38%               | 5.37%                    | 4.09%                | 6.57%                     | 6.18%                | 9.09%                    | 8.54%                | 6.29%                              | 4.62%               | 5.37%                      |
| Oct 2023        | 4.43%                | 0.69%                         | 5.12%                      | 0.46%               | 5.58%                    | 4.33%                | 7.62%                     | 6.01%                | 8.14%                    | 6.26%                | 6.44%                              | 5.06%               | 5.58%                      |
| Sep 2023        | 4.35%                | 0.68%                         | 5.03%                      | 0.57%               | 5.60%                    | 4.47%                | 8.06%                     | 6.11%                | 8.58%                    | 5.57%                | 5.71%                              | 5.48%               | 5.60%                      |
| Aug 2023        | 4.02%                | 0.61%                         | 4.62%                      | 0.67%               | 5.29%                    | 3.73%                | 8.20%                     | 6.52%                | 10.32%                   | 6.17%                | 5.75%                              | 4.39%               | 5.29%                      |
| Jul 2023        | 3.89%                | 0.58%                         | 4.47%                      | 0.34%               | 4.80%                    | 3.81%                | 5.65%                     | 5.41%                | 8.28%                    | 7.46%                | 5.19%                              | 4.75%               | 4.80%                      |
| Jun 2023        | 3.87%                | 0.51%                         | 4.38%                      | 0.26%               | 4.64%                    | 3.34%                | 6.25%                     | 5.10%                | 6.03%                    | 9.24%                | 5.57%                              | 4.72%               | 4.64%                      |
| May 2023        | 3.86%                | 0.61%                         | 4.47%                      | 0.34%               | 4.81%                    | 3.80%                | 6.39%                     | 4.62%                | 7.35%                    | 6.56%                | 5.66%                              | 4.71%               | 4.81%                      |
| Apr 2023        | 3.96%                | 0.61%                         | 4.57%                      | 0.43%               | 5.00%                    | 3.73%                | 7.30%                     | 4.70%                | 8.30%                    | 3.44%                | 6.20%                              | 5.59%               | 5.00%                      |
| Mar 2023        | 4.25%                | 0.68%                         | 4.93%                      | 0.59%               | 5.51%                    | 4.75%                | 7.73%                     | 5.49%                | 8.40%                    | 6.01%                | 5.58%                              | 4.96%               | 5.51%                      |
| Feb 2023        | 4.18%                | 0.66%                         | 4.85%                      | 0.39%               | 5.24%                    | 4.45%                | 6.90%                     | 5.33%                | 8.13%                    | 7.48%                | 5.47%                              | 4.74%               | 5.24%                      |
| Jan 2023        | 4.60%                | 0.68%                         | 5.27%                      | 0.58%               | 5.85%                    | 4.67%                | 8.29%                     | 6.45%                | 9.34%                    | 7.01%                | 6.34%                              | 4.85%               | 5.85%                      |
| 2023            | 4.16%                | 0.65%                         | 4.81%                      | 0.48%               | 5.29%                    | 4.11%                | 7.23%                     | 5.65%                | 8.52%                    | 6.82%                | 5.96%                              | 4.92%               | 5.29%                      |
| Dec 2022        | 5.08%                | 1.03%                         | 6.11%                      | 1.19%               | 7.30%                    | 5.85%                | 10.18%                    | 7.25%                | 12.78%                   | 6.75%                | 9.35%                              | 4.96%               | 7.30%                      |
| Nov 2022        | 4.54%                | 0.72%                         | 5.25%                      | 0.60%               | 5.85%                    | 5.11%                | 7.73%                     | 6.00%                | 7.30%                    | 6.33%                | 6.50%                              | 4.46%               | 5.85%                      |
| Oct 2022        | 4.67%                | 0.72%                         | 5.39%                      | 0.75%               | 6.14%                    | 5.34%                | 7.44%                     | 6.35%                | 9.08%                    | 8.40%                | 6.73%                              | 5.29%               | 6.14%                      |
| Sep 2022        | 4.56%                | 0.64%                         | 5.20%                      | 0.62%               | 5.82%                    | 5.13%                | 7.58%                     | 5.80%                | 9.76%                    | 5.67%                | 6.03%                              | 4.81%               | 5.82%                      |
| Aug 2022        | 4.47%                | 0.62%                         | 5.09%                      | 0.68%               | 5.77%                    | 4.76%                | 7.94%                     | 5.87%                | 9.26%                    | 5.24%                | 6.54%                              | 4.66%               | 5.77%                      |
| Jul 2022        | 4.64%                | 0.82%                         | 5.46%                      | 2.04%               | 7.50%                    | 5.82%                | 9.25%                     | 6.37%                | 13.02%                   | 9.17%                | 7.86%                              | 11.46%              | 7.50%                      |
| Jun 2022        | 4.39%                | 0.62%                         | 5.02%                      | 2.03%               | 7.05%                    | 5.66%                | 7.77%                     | 6.54%                | 10.08%                   | 7.53%                | 8.58%                              | 9.22%               | 7.05%                      |
| May 2022        | 4.26%                | 0.64%                         | 4.90%                      | 1.12%               | 6.02%                    | 4.89%                | 7.44%                     | 5.89%                | 9.97%                    | 5.94%                | 7.34%                              | 5.44%               | 6.02%                      |
| Apr 2022        | 4.03%                | 0.57%                         | 4.60%                      | 2.16%               | 6.76%                    | 6.22%                | 8.84%                     | 6.32%                | 10.60%                   | 5.93%                | 8.02%                              | 3.56%               | 6.76%                      |
| Mar 2022        | 3.97%                | 0.47%                         | 4.44%                      | 4.87%               | 9.31%                    | 9.30%                | 12.56%                    | 6.17%                | 14.11%                   | 8.81%                | 10.31%                             | 7.77%               | 9.31%                      |
| Feb 2022        | 4.08%                | 0.40%                         | 4.48%                      | 4.47%               | 8.95%                    | 8.76%                | 10.15%                    | 6.40%                | 14.71%                   | 6.45%                | 9.98%                              | 8.66%               | 8.95%                      |
| Jan 2022        | 4.20%                | 0.39%                         | 4.58%                      | 6.77%               | 11.35%                   | 11.31%               | 13.91%                    | 8.74%                | 16.44%                   | 9.39%                | 11.32%                             | 11.54%              | 11.35%                     |
| 2022            | 4.41%                | 0.64%                         | 5.04%                      | 2.25%               | 7.30%                    | 6.50%                | 9.18%                     | 6.46%                | 11.38%                   | 7.10%                | 8.18%                              | 6.74%               | 7.30%                      |
| Dec 2021        | 4.26%                | 0.53%                         | 4.80%                      | 3.68%               | 8.47%                    | 8.32%                | 9.62%                     | 6.74%                | 12.56%                   | 4.62%                | 10.17%                             | 6.41%               | 8.47%                      |
| Nov 2021        | 4.26%                | 0.64%                         | 4.90%                      | 2.99%               | 7.90%                    | 8.27%                | 8.61%                     | 5.67%                | 12.96%                   | 2.93%                | 8.89%                              | 5.93%               | 7.90%                      |
| Oct 2021        | 4.61%                | 0.60%                         | 5.21%                      | 1.81%               | 7.02%                    | 6.82%                | 7.27%                     | 5.69%                | 12.84%                   | 4.98%                | 7.96%                              | 6.42%               | 7.02%                      |
| Sep 2021        | 4.38%                | 0.49%                         | 4.87%                      | 1.40%               | 6.26%                    | 5.82%                | 7.29%                     | 5.01%                | 11.01%                   | 3.62%                | 7.10%                              | 5.87%               | 6.26%                      |
| Aug 2021        | 4.24%                | 0.43%                         | 4.67%                      | 1.48%               | 6.16%                    | 6.17%                | 6.40%                     | 4.73%                | 10.34%                   | 4.66%                | 7.04%                              | 5.13%               | 6.16%                      |
| Jul 2021        | 3.70%                | 0.37%                         | 4.07%                      | 0.96%               | 5.03%                    | 4.76%                | 5.19%                     | 4.13%                | 8.62%                    | 3.80%                | 5.79%                              | 4.93%               | 5.03%                      |
| Jun 2021        | 3.54%                | 0.46%                         | 4.00%                      | 0.76%               | 4.76%                    | 4.28%                | 6.13%                     | 3.60%                | 8.98%                    | 1.72%                | 5.73%                              | 4.08%               | 4.76%                      |
| May 2021        | 3.24%                | 0.37%                         | 3.61%                      | 0.95%               | 4.56%                    | 5.00%                | 5.35%                     | 3.16%                | 7.42%                    | 3.26%                | 4.37%                              | 3.75%               | 4.56%                      |
| Apr 2021        | 3.02%                | 0.32%                         | 3.33%                      | 1.11%               | 4.45%                    | 4.24%                | 5.32%                     | 2.65%                | 10.12%                   | 3.09%                | 5.41%                              | 3.75%               | 4.45%                      |
| Mar 2021        | 3.25%                | 0.31%                         | 3.56%                      | 1.64%               | 5.20%                    | 5.40%                | 6.45%                     | 3.80%                | 10.42%                   | 5.18%                | 4.93%                              | 4.02%               | 5.20%                      |
| Feb 2021        | 3.49%                | 0.53%                         | 4.02%                      | 3.02%               | 7.05%                    | 6.30%                | 7.85%                     | 6.46%                | 15.81%                   | 12.69%               | 8.26%                              | 4.40%               | 7.05%                      |
| Jan 2021        | 3.69%                | 0.28%                         | 3.96%                      | 7.68%               | 11.64%                   | 11.03%               | 9.25%                     | 8.82%                | 31.76%                   | 31.03%               | 14.37%                             | 8.06%               | 11.64%                     |

| Year / Month | Certified<br>absence | Self-<br>certified<br>absence | Non<br>Covid-19<br>absence | Covid-19<br>absence | Total<br>absence<br>rate | Health Service<br>Executive | Section 38<br>Hospitals | RCSI<br>Hospitals<br>Group |
|--------------|----------------------|-------------------------------|----------------------------|---------------------|--------------------------|-----------------------------|-------------------------|----------------------------|
| Jan 2024     | 4.84%                | 0.83%                         | 5.66%                      | 0.45%               | 6.11%                    | 7.24%                       | 5.00%                   | 6.11%                      |
| 2024         | 4.84%                | 0.83%                         | 5.66%                      | 0.45%               | 6.11%                    | 7.24%                       | 5.00%                   | 6.11%                      |
| Dec 2023     | 4.23%                | 0.78%                         | 5.01%                      | 0.73%               | 5.74%                    | 7.28%                       | 4.39%                   | 5.74%                      |
| Nov 2023     | 4.31%                | 0.67%                         | 4.99%                      | 0.38%               | 5.37%                    | 6.54%                       | 4.20%                   | 5.37%                      |
| Oct 2023     | 4.43%                | 0.69%                         | 5.12%                      | 0.46%               | 5.58%                    | 6.67%                       | 4.48%                   | 5.58%                      |
| Sep 2023     | 4.35%                | 0.68%                         | 5.03%                      | 0.57%               | 5.60%                    | 6.53%                       | 4.67%                   | 5.60%                      |
| Aug 2023     | 4.02%                | 0.61%                         | 4.62%                      | 0.67%               | 5.29%                    | 6.81%                       | 3.85%                   | 5.29%                      |
| Jul 2023     | 3.89%                | 0.58%                         | 4.47%                      | 0.34%               | 4.80%                    | 5.60%                       | 4.00%                   | 4.80%                      |
| Jun 2023     | 3.87%                | 0.51%                         | 4.38%                      | 0.26%               | 4.64%                    | 5.72%                       | 3.60%                   | 4.64%                      |
| May 2023     | 3.86%                | 0.61%                         | 4.47%                      | 0.34%               | 4.81%                    | 5.63%                       | 3.98%                   | 4.81%                      |
| Apr 2023     | 3.96%                | 0.61%                         | 4.57%                      | 0.43%               | 5.00%                    | 6.04%                       | 4.05%                   | 5.00%                      |
| Mar 2023     | 4.25%                | 0.68%                         | 4.93%                      | 0.59%               | 5.51%                    | 6.23%                       | 4.79%                   | 5.51%                      |
| Feb 2023     | 4.18%                | 0.66%                         | 4.85%                      | 0.39%               | 5.24%                    | 5.97%                       | 4.51%                   | 5.24%                      |
| Jan 2023     | 4.60%                | 0.68%                         | 5.27%                      | 0.58%               | 5.85%                    | 7.01%                       | 4.71%                   | 5.85%                      |
| 2023         | 4.16%                | 0.65%                         | 4.81%                      | 0.48%               | 5.29%                    | 6.33%                       | 4.26%                   | 5.29%                      |
| Dec 2022     | 5.08%                | 1.03%                         | 6.11%                      | 1.19%               | 7.30%                    | 8.99%                       | 5.68%                   | 7.30%                      |
| Nov 2022     | 4.54%                | 0.72%                         | 5.25%                      | 0.60%               | 5.85%                    | 6.68%                       | 4.99%                   | 5.85%                      |
| Oct 2022     | 4.67%                | 0.72%                         | 5.39%                      | 0.75%               | 6.14%                    | 6.96%                       | 5.33%                   | 6.14%                      |
| Sep 2022     | 4.56%                | 0.64%                         | 5.20%                      | 0.62%               | 5.82%                    | 6.54%                       | 5.07%                   | 5.82%                      |
| Aug 2022     | 4.47%                | 0.62%                         | 5.09%                      | 0.68%               | 5.77%                    | 6.79%                       | 4.74%                   | 5.77%                      |
| Jul 2022     | 4.64%                | 0.82%                         | 5.46%                      | 2.04%               | 7.50%                    | 8.10%                       | 6.88%                   | 7.50%                      |
| Jun 2022     | 4.39%                | 0.62%                         | 5.02%                      | 2.03%               | 7.05%                    | 7.84%                       | 6.22%                   | 7.05%                      |
| May 2022     | 4.26%                | 0.64%                         | 4.90%                      | 1.12%               | 6.02%                    | 7.03%                       | 4.98%                   | 6.02%                      |
| Apr 2022     | 4.03%                | 0.57%                         | 4.60%                      | 2.16%               | 6.76%                    | 7.74%                       | 5.75%                   | 6.76%                      |
| Mar 2022     | 3.97%                | 0.47%                         | 4.44%                      | 4.87%               | 9.31%                    | 9.55%                       | 9.05%                   | 9.31%                      |
| Feb 2022     | 4.08%                | 0.40%                         | 4.48%                      | 4.47%               | 8.95%                    | 9.15%                       | 8.74%                   | 8.95%                      |
| Jan 2022     | 4.20%                | 0.39%                         | 4.58%                      | 6.77%               | 11.35%                   | 11.35%                      | 11.35%                  | 11.35%                     |
| 2022         | 4.41%                | 0.64%                         | 5.04%                      | 2.25%               | 7.30%                    | 8.04%                       | 6.54%                   | 7.30%                      |
| Dec 2021     | 4.26%                | 0.53%                         | 4.80%                      | 3.68%               | 8.47%                    | 8.95%                       | 8.01%                   | 8.47%                      |
| Nov 2021     | 4.26%                | 0.64%                         | 4.90%                      | 2.99%               | 7.90%                    | 7.94%                       | 7.85%                   | 7.90%                      |
| Oct 2021     | 4.61%                | 0.60%                         | 5.21%                      | 1.81%               | 7.02%                    | 7.30%                       | 6.75%                   | 7.02%                      |
| Sep 2021     | 4.38%                | 0.49%                         | 4.87%                      | 1.40%               | 6.26%                    | 6.70%                       | 5.83%                   | 6.26%                      |
| Aug 2021     | 4.24%                | 0.43%                         | 4.67%                      | 1.48%               | 6.16%                    | 6.33%                       | 5.99%                   | 6.16%                      |
| Jul 2021     | 3.70%                | 0.37%                         | 4.07%                      | 0.96%               | 5.03%                    | 5.27%                       | 4.79%                   | 5.03%                      |
| Jun 2021     | 3.54%                | 0.46%                         | 4.00%                      | 0.76%               | 4.76%                    | 5.30%                       | 4.24%                   | 4.76%                      |
| May 2021     | 3.24%                | 0.37%                         | 3.61%                      | 0.95%               | 4.56%                    | 4.34%                       | 4.78%                   | 4.56%                      |
| Apr 2021     | 3.02%                | 0.32%                         | 3.33%                      | 1.11%               | 4.45%                    | 4.74%                       | 4.16%                   | 4.45%                      |
| Mar 2021     | 3.25%                | 0.31%                         | 3.56%                      | 1.64%               | 5.20%                    | 5.24%                       | 5.17%                   | 5.20%                      |
| Feb 2021     | 3.49%                | 0.53%                         | 4.02%                      | 3.02%               | 7.05%                    | 8.15%                       | 5.94%                   | 7.05%                      |
| Jan 2021     | 3.69%                | 0.28%                         | 3.96%                      | 7.68%               | 11.64%                   | 12.82%                      | 10.50%                  | 11.64%                     |
| 2021         | 3.81%                | 0.44%                         | 4.25%                      | 2.27%               | 6.53%                    | 6.90%                       | 6.16%                   | 6.53%                      |