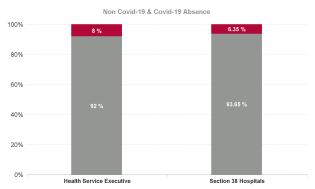

% of Absence Non Covid-19 / Covid-19

| Health Service Absence<br>Rate - by Admin : Jan<br>2024 | Certified<br>absence | Self-<br>certified<br>absence | Non<br>Covid-19<br>absence | Covid-19<br>absence | Total<br>absence<br>rate | Medical &<br>Dental | Nursing &<br>Midwifery |              | Nursing & Management & Social Care Administrative | Nursing & Management & General Midwifers Social Care Administrative Support |
|---------------------------------------------------------|----------------------|-------------------------------|----------------------------|---------------------|--------------------------|---------------------|------------------------|--------------|---------------------------------------------------|-----------------------------------------------------------------------------|
| RCSI Hospitals Group                                    | 4.84%                | 0.83%                         | 5.66%                      | 0.45%               | 6.11%                    | 0.93%               | 7.31%                  | 7.31% 4.77%  | 7.31% 4.77% 6.44%                                 | 7.31% 4.77% 6.44% 8.03%                                                     |
| Cavan General                                           | 6.60%                | 0.94%                         | 7.54%                      | 0.98%               | 8.51%                    | 3.10%               | 11.45%                 | 11.45% 4.38% | 11.45% 4.38% 8.06%                                | 11.45% 4.38% 8.06% 5.09%                                                    |
| Connolly                                                | 4.94%                | 0.96%                         | 5.90%                      | 0.26%               | 6.16%                    | 0.57%               | 8.10%                  | 8.10% 4.15%  | 8.10% 4.15% 6.16%                                 | 8.10% 4.15% 6.16% 13.92%                                                    |
| Louth County                                            | 6.54%                | 1.02%                         | 7.56%                      | 1.32%               | 8.88%                    | 0.00%               | 8.14%                  | 8.14% 7.78%  | 8.14% 7.78% 9.41%                                 | 8.14% 7.78% 9.41% 7.08%                                                     |
| Monaghan                                                | 8.11%                | 0.60%                         | 8.72%                      | 2.16%               | 10.87%                   | 0.00%               | 12.03%                 | 12.03% 7.57% | 12.03% 7.57% 4.80%                                | 12.03% 7.57% 4.80% 41.65%                                                   |
| Our Lady of Lourdes                                     | 5.52%                | 0.93%                         | 6.45%                      | 0.37%               | 6.82%                    | 0.64%               | 8.97%                  | 8.97% 5.07%  | 8.97% 5.07% 7.59%                                 | 8.97% 5.07% 7.59% 7.32%                                                     |
| Health Service Executive                                | 5.73%                | 0.93%                         | 6.66%                      | 0.58%               | 7.24%                    | 1.13%               | 9.39%                  | 9.39% 4.86%  | 9.39% 4.86% 7.34%                                 | 9.39% 4.86% 7.34% 9.00%                                                     |
| Beaumont                                                | 3.96%                | 0.71%                         | 4.67%                      | 0.36%               | 5.03%                    | 0.73%               | 5.36%                  | 5.36% 4.94%  | 5.36% 4.94% 5.57%                                 | 5.36% 4.94% 5.57% 6.71%                                                     |
| Rotunda                                                 | 3.99%                | 0.77%                         | 4.76%                      | 0.12%               | 4.88%                    | 0.63%               | 4.65%                  | 4.65% 3.02%  | 4.65% 3.02% 5.86%                                 | 4.65% 3.02% 5.86% 9.55%                                                     |
| Section 38 Hospitals                                    | 3.97%                | 0.72%                         | 4.69%                      | 0.32%               | 5.00%                    | 0.71%               | 5.21%                  | 5.21% 4.69%  | 5.21% 4.69% 5.63%                                 | 5.21% 4.69% 5.63% 7.35%                                                     |