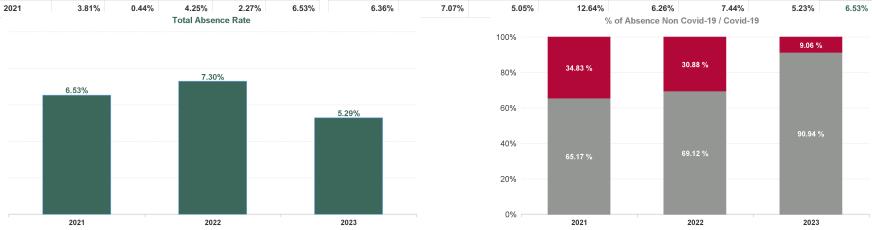

| Year /<br>Month | Certified absence | Self-<br>certified<br>absence | Non<br>Covid-19<br>absence | Covid-19<br>absence | Total<br>absence<br>rate | Medical &<br>Dental | Nursing &<br>Midwifery | Health &<br>Social Care<br>Professionals | Management &<br>Administrative | General<br>Support | Patient &<br>Client Care |
|-----------------|-------------------|-------------------------------|----------------------------|---------------------|--------------------------|---------------------|------------------------|------------------------------------------|--------------------------------|--------------------|--------------------------|
| Jan 2024        | 4.84%             | 0.83%                         | 5.66%                      | 0.45%               | 6.11%                    | 0.93%               | 7.31%                  | 4.77%                                    | 6.44%                          | 8.03%              | 8.60%                    |
| 2024            | 4.84%             | 0.83%                         | 5.66%                      | 0.45%               | 6.11%                    | 0.93%               | 7.31%                  | 4.77%                                    | 6.44%                          | 8.03%              | 8.60%                    |
| Dec 2023        | 4.23%             | 0.78%                         | 5.01%                      | 0.73%               | 5.74%                    | 1.16%               | 7.04%                  | 3.93%                                    | 5.36%                          | 7.39%              | 8.88%                    |
| Nov 2023        | 4.31%             | 0.67%                         | 4.99%                      | 0.38%               | 5.37%                    | 1.37%               | 6.14%                  | 4.12%                                    | 5.08%                          | 7.28%              | 8.46%                    |
| Oct 2023        | 4.43%             | 0.69%                         | 5.12%                      | 0.46%               | 5.58%                    | 1.28%               | 6.53%                  | 3.39%                                    | 6.20%                          | 8.40%              | 7.36%                    |
| Sep 2023        | 4.35%             | 0.68%                         | 5.03%                      | 0.57%               | 5.60%                    | 1.10%               | 6.29%                  | 4.25%                                    | 6.15%                          | 7.67%              | 8.63%                    |
| Aug 2023        | 4.02%             | 0.61%                         | 4.62%                      | 0.67%               | 5.29%                    | 0.77%               | 5.94%                  | 3.52%                                    | 5.85%                          | 6.27%              | 9.94%                    |
| Jul 2023        | 3.89%             | 0.58%                         | 4.47%                      | 0.34%               | 4.80%                    | 0.58%               | 5.08%                  | 3.53%                                    | 5.16%                          | 7.04%              | 8.63%                    |
| Jun 2023        | 3.87%             | 0.51%                         | 4.38%                      | 0.26%               | 4.64%                    | 1.08%               | 5.26%                  | 2.72%                                    | 5.26%                          | 6.12%              | 7.42%                    |
| May 2023        | 3.86%             | 0.61%                         | 4.47%                      | 0.34%               | 4.81%                    | 1.14%               | 5.42%                  | 3.14%                                    | 4.99%                          | 6.63%              | 7.78%                    |
| Apr 2023        | 3.96%             | 0.61%                         | 4.57%                      | 0.43%               | 5.00%                    | 1.05%               | 5.65%                  | 2.85%                                    | 5.40%                          | 6.95%              | 8.16%                    |
| Mar 2023        | 4.25%             | 0.68%                         | 4.93%                      | 0.59%               | 5.51%                    | 1.36%               | 6.19%                  | 3.28%                                    | 6.61%                          | 8.11%              | 7.94%                    |
| Feb 2023        | 4.18%             | 0.66%                         | 4.85%                      | 0.39%               | 5.24%                    | 0.92%               | 6.07%                  | 3.53%                                    | 5.74%                          | 6.84%              | 8.19%                    |
| Jan 2023        | 4.60%             | 0.68%                         | 5.27%                      | 0.58%               | 5.85%                    | 0.89%               | 6.60%                  | 4.33%                                    | 6.29%                          | 7.72%              | 9.45%                    |
| 2023            | 4.16%             | 0.65%                         | 4.81%                      | 0.48%               | 5.29%                    | 1.06%               | 6.01%                  | 3.55%                                    | 5.68%                          | 7.19%              | 8.40%                    |
| Dec 2022        | 5.08%             | 1.03%                         | 6.11%                      | 1.19%               | 7.30%                    | 1.52%               | 8.71%                  | 4.79%                                    | 7.83%                          | 9.27%              | 10.70%                   |
| Nov 2022        | 4.54%             | 0.72%                         | 5.25%                      | 0.60%               | 5.85%                    | 1.58%               | 6.51%                  | 3.83%                                    | 6.14%                          | 8.92%              | 8.46%                    |
| Oct 2022        | 4.67%             | 0.72%                         | 5.39%                      | 0.75%               | 6.14%                    | 1.49%               | 6.51%                  | 3.98%                                    | 7.19%                          | 9.74%              | 8.91%                    |
| Sep 2022        | 4.56%             | 0.64%                         | 5.20%                      | 0.62%               | 5.82%                    | 1.23%               | 6.84%                  | 3.61%                                    | 5.61%                          | 8.56%              | 8.67%                    |
| Aug 2022        | 4.47%             | 0.62%                         | 5.09%                      | 0.68%               | 5.77%                    | 0.98%               | 6.64%                  | 3.84%                                    | 5.56%                          | 8.91%              | 8.67%                    |
| Jul 2022        | 4.64%             | 0.82%                         | 5.46%                      | 2.04%               | 7.50%                    | 1.40%               | 8.37%                  | 4.48%                                    | 8.53%                          | 11.15%             | 10.94%                   |
| Jun 2022        | 4.39%             | 0.62%                         | 5.02%                      | 2.03%               | 7.05%                    | 1.57%               | 7.99%                  | 4.38%                                    | 8.59%                          | 10.00%             | 9.56%                    |
| May 2022        | 4.26%             | 0.64%                         | 4.90%                      | 1.12%               | 6.02%                    | 1.38%               | 6.94%                  | 3.96%                                    | 6.33%                          | 8.37%              | 9.07%                    |
| Apr 2022        | 4.03%             | 0.57%                         | 4.60%                      | 2.16%               | 6.76%                    | 2.19%               | 7.78%                  | 5.16%                                    | 6.79%                          | 9.01%              | 9.42%                    |
| Mar 2022        | 3.97%             | 0.47%                         | 4.44%                      | 4.87%               | 9.31%                    | 2.69%               | 10.96%                 | 7.85%                                    | 9.76%                          | 11.49%             | 11.82%                   |
| Feb 2022        | 4.08%             | 0.40%                         | 4.48%                      | 4.47%               | 8.95%                    | 2.97%               | 10.50%                 | 8.19%                                    | 8.63%                          | 11.17%             | 11.26%                   |
| Jan 2022        | 4.20%             | 0.39%                         | 4.58%                      | 6.77%               | 11.35%                   | 2.81%               | 12.99%                 | 9.22%                                    | 11.87%                         | 15.52%             | 15.65%                   |
| 2022            | 4.41%             | 0.64%                         | 5.04%                      | 2.25%               | 7.30%                    | 1.81%               | 8.37%                  | 5.27%                                    | 7.72%                          | 10.14%             | 10.21%                   |
| Dec 2021        | 4.26%             | 0.53%                         | 4.80%                      | 3.68%               | 8.47%                    | 2.55%               | 10.08%                 | 6.79%                                    | 8.59%                          | 11.01%             | 10.88%                   |
| Nov 2021        | 4.26%             | 0.64%                         | 4.90%                      | 2.99%               | 7.90%                    | 2.13%               | 9.09%                  | 6.79%                                    | 8.73%                          | 11.14%             | 9.07%                    |
| Oct 2021        | 4.61%             | 0.60%                         | 5.21%                      | 1.81%               | 7.02%                    | 1.47%               | 8.20%                  | 4.85%                                    | 7.22%                          | 10.68%             | 9.78%                    |
| Sep 2021        | 4.38%             | 0.49%                         | 4.87%                      | 1.40%               | 6.26%                    | 1.39%               | 7.29%                  | 4.19%                                    | 6.99%                          | 9.28%              | 8.30%                    |
| Aug 2021        | 4.24%             | 0.43%                         | 4.67%                      | 1.48%               | 6.16%                    | 1.60%               | 7.15%                  | 4.16%                                    | 5.76%                          | 9.46%              | 8.92%                    |
| Jul 2021        | 3.70%             | 0.37%                         | 4.07%                      | 0.96%               | 5.03%                    | 1.14%               | 5.94%                  | 2.81%                                    | 5.05%                          | 8.25%              | 6.28%                    |
| Jun 2021        | 3.54%             | 0.46%                         | 4.00%                      | 0.76%               | 4.76%                    | 1.33%               | 5.58%                  | 2.92%                                    | 4.57%                          | 7.02%              | 7.08%                    |
| May 2021        | 3.24%             | 0.37%                         | 3.61%                      | 0.95%               | 4.56%                    | 1.21%               | 5.73%                  | 2.51%                                    | 4.37%                          | 6.18%              | 6.32%                    |
| Apr 2021        | 3.02%             | 0.32%                         | 3.33%                      | 1.11%               | 4.45%                    | 1.16%               | 5.87%                  | 2.43%                                    | 3.62%                          | 5.86%              | 6.32%                    |
| Mar 2021        | 3.25%             | 0.31%                         | 3.56%                      | 1.64%               | 5.20%                    | 1.34%               | 6.86%                  | 3.35%                                    | 3.58%                          | 6.89%              | 7.69%                    |
| Feb 2021        | 3.49%             | 0.53%                         | 4.02%                      | 3.02%               | 7.05%                    | 1.60%               | 9.30%                  | 4.05%                                    | 5.33%                          | 8.81%              | 11.04%                   |
| Jan 2021        | 3.69%             | 0.28%                         | 3.96%                      | 7.68%               | 11.64%                   | 4.32%               | 14.51%                 | 6.44%                                    | 9.61%                          | 14.05%             | 18.35%                   |
| 2021            | 3.81%             | 0.44%                         | 4.25%                      | 2.27%               | 6.53%                    | 1.76%               | 7.95%                  | 4.28%                                    | 6.13%                          | 9.04%              | 9.08%                    |

| Year /<br>Month | Certified<br>absence | Self-<br>certified<br>absence | Non<br>Covid-19<br>absence | Covid-19<br>absence | Total<br>absence<br>rate | Beaumont<br>Hospital | Cavan General<br>Hospital | Connolly<br>Hospital | Louth County<br>Hospital | Monaghan<br>Hospital | Our Lady of<br>Lourdes<br>Hospital | Rotunda<br>Hospital | RCSI<br>Hospitals<br>Group |
|-----------------|----------------------|-------------------------------|----------------------------|---------------------|--------------------------|----------------------|---------------------------|----------------------|--------------------------|----------------------|------------------------------------|---------------------|----------------------------|
| Jan 2024        | 4.84%                | 0.83%                         | 5.66%                      | 0.45%               | 6.11%                    | 5.03%                | 8.51%                     | 6.16%                | 8.88%                    | 10.87%               | 6.82%                              | 4.88%               | 6.11%                      |
| 2024            | 4.84%                | 0.83%                         | 5.66%                      | 0.45%               | 6.11%                    | 5.03%                | 8.51%                     | 6.16%                | 8.88%                    | 10.87%               | 6.82%                              | 4.88%               | 6.11%                      |
| Dec 2023        | 4.23%                | 0.78%                         | 5.01%                      | 0.73%               | 5.74%                    | 4.19%                | 7.87%                     | 5.90%                | 10.33%                   | 7.68%                | 7.51%                              | 5.35%               | 5.74%                      |
| Nov 2023        | 4.31%                | 0.67%                         | 4.99%                      | 0.38%               | 5.37%                    | 4.09%                | 6.57%                     | 6.18%                | 9.09%                    | 8.54%                | 6.29%                              | 4.62%               | 5.37%                      |
| Oct 2023        | 4.43%                | 0.69%                         | 5.12%                      | 0.46%               | 5.58%                    | 4.33%                | 7.62%                     | 6.01%                | 8.14%                    | 6.26%                | 6.44%                              | 5.06%               | 5.58%                      |
| Sep 2023        | 4.35%                | 0.68%                         | 5.03%                      | 0.57%               | 5.60%                    | 4.47%                | 8.06%                     | 6.11%                | 8.58%                    | 5.57%                | 5.71%                              | 5.48%               | 5.60%                      |
| Aug 2023        | 4.02%                | 0.61%                         | 4.62%                      | 0.67%               | 5.29%                    | 3.73%                | 8.20%                     | 6.52%                | 10.32%                   | 6.17%                | 5.75%                              | 4.39%               | 5.29%                      |
| Jul 2023        | 3.89%                | 0.58%                         | 4.47%                      | 0.34%               | 4.80%                    | 3.81%                | 5.65%                     | 5.41%                | 8.28%                    | 7.46%                | 5.19%                              | 4.75%               | 4.80%                      |
| Jun 2023        | 3.87%                | 0.51%                         | 4.38%                      | 0.26%               | 4.64%                    | 3.34%                | 6.25%                     | 5.10%                | 6.03%                    | 9.24%                | 5.57%                              | 4.72%               | 4.64%                      |
| May 2023        | 3.86%                | 0.61%                         | 4.47%                      | 0.34%               | 4.81%                    | 3.80%                | 6.39%                     | 4.62%                | 7.35%                    | 6.56%                | 5.66%                              | 4.71%               | 4.81%                      |
| Apr 2023        | 3.96%                | 0.61%                         | 4.57%                      | 0.43%               | 5.00%                    | 3.73%                | 7.30%                     | 4.70%                | 8.30%                    | 3.44%                | 6.20%                              | 5.59%               | 5.00%                      |
| Mar 2023        | 4.25%                | 0.68%                         | 4.93%                      | 0.59%               | 5.51%                    | 4.75%                | 7.73%                     | 5.49%                | 8.40%                    | 6.01%                | 5.58%                              | 4.96%               | 5.51%                      |
| Feb 2023        | 4.18%                | 0.66%                         | 4.85%                      | 0.39%               | 5.24%                    | 4.45%                | 6.90%                     | 5.33%                | 8.13%                    | 7.48%                | 5.47%                              | 4.74%               | 5.24%                      |
| Jan 2023        | 4.60%                | 0.68%                         | 5.27%                      | 0.58%               | 5.85%                    | 4.67%                | 8.29%                     | 6.45%                | 9.34%                    | 7.01%                | 6.34%                              | 4.85%               | 5.85%                      |
| 2023            | 4.16%                | 0.65%                         | 4.81%                      | 0.48%               | 5.29%                    | 4.11%                | 7.23%                     | 5.65%                | 8.52%                    | 6.82%                | 5.96%                              | 4.92%               | 5.29%                      |
| Dec 2022        | 5.08%                | 1.03%                         | 6.11%                      | 1.19%               | 7.30%                    | 5.85%                | 10.18%                    | 7.25%                | 12.78%                   | 6.75%                | 9.35%                              | 4.96%               | 7.30%                      |
| Nov 2022        | 4.54%                | 0.72%                         | 5.25%                      | 0.60%               | 5.85%                    | 5.11%                | 7.73%                     | 6.00%                | 7.30%                    | 6.33%                | 6.50%                              | 4.46%               | 5.85%                      |
| Oct 2022        | 4.67%                | 0.72%                         | 5.39%                      | 0.75%               | 6.14%                    | 5.34%                | 7.44%                     | 6.35%                | 9.08%                    | 8.40%                | 6.73%                              | 5.29%               | 6.14%                      |
| Sep 2022        | 4.56%                | 0.64%                         | 5.20%                      | 0.62%               | 5.82%                    | 5.13%                | 7.58%                     | 5.80%                | 9.76%                    | 5.67%                | 6.03%                              | 4.81%               | 5.82%                      |
| Aug 2022        | 4.47%                | 0.62%                         | 5.09%                      | 0.68%               | 5.77%                    | 4.76%                | 7.94%                     | 5.87%                | 9.26%                    | 5.24%                | 6.54%                              | 4.66%               | 5.77%                      |
| Jul 2022        | 4.64%                | 0.82%                         | 5.46%                      | 2.04%               | 7.50%                    | 5.82%                | 9.25%                     | 6.37%                | 13.02%                   | 9.17%                | 7.86%                              | 11.46%              | 7.50%                      |
| Jun 2022        | 4.39%                | 0.62%                         | 5.02%                      | 2.03%               | 7.05%                    | 5.66%                | 7.77%                     | 6.54%                | 10.08%                   | 7.53%                | 8.58%                              | 9.22%               | 7.05%                      |
| May 2022        | 4.26%                | 0.64%                         | 4.90%                      | 1.12%               | 6.02%                    | 4.89%                | 7.44%                     | 5.89%                | 9.97%                    | 5.94%                | 7.34%                              | 5.44%               | 6.02%                      |
| Apr 2022        | 4.03%                | 0.57%                         | 4.60%                      | 2.16%               | 6.76%                    | 6.22%                | 8.84%                     | 6.32%                | 10.60%                   | 5.93%                | 8.02%                              | 3.56%               | 6.76%                      |
| Mar 2022        | 3.97%                | 0.47%                         | 4.44%                      | 4.87%               | 9.31%                    | 9.30%                | 12.56%                    | 6.17%                | 14.11%                   | 8.81%                | 10.31%                             | 7.77%               | 9.31%                      |
| Feb 2022        | 4.08%                | 0.40%                         | 4.48%                      | 4.47%               | 8.95%                    | 8.76%                | 10.15%                    | 6.40%                | 14.71%                   | 6.45%                | 9.98%                              | 8.66%               | 8.95%                      |
| Jan 2022        | 4.20%                | 0.39%                         | 4.58%                      | 6.77%               | 11.35%                   | 11.31%               | 13.91%                    | 8.74%                | 16.44%                   | 9.39%                | 11.32%                             | 11.54%              | 11.35%                     |
| 2022            | 4.41%                | 0.64%                         | 5.04%                      | 2.25%               | 7.30%                    | 6.50%                | 9.18%                     | 6.46%                | 11.38%                   | 7.10%                | 8.18%                              | 6.74%               | 7.30%                      |
| Dec 2021        | 4.26%                | 0.53%                         | 4.80%                      | 3.68%               | 8.47%                    | 8.32%                | 9.62%                     | 6.74%                | 12.56%                   | 4.62%                | 10.17%                             | 6.41%               | 8.47%                      |
| Nov 2021        | 4.26%                | 0.64%                         | 4.90%                      | 2.99%               | 7.90%                    | 8.27%                | 8.61%                     | 5.67%                | 12.96%                   | 2.93%                | 8.89%                              | 5.93%               | 7.90%                      |
| Oct 2021        | 4.61%                | 0.60%                         | 5.21%                      | 1.81%               | 7.02%                    | 6.82%                | 7.27%                     | 5.69%                | 12.84%                   | 4.98%                | 7.96%                              | 6.42%               | 7.02%                      |
| Sep 2021        | 4.38%                | 0.49%                         | 4.87%                      | 1.40%               | 6.26%                    | 5.82%                | 7.29%                     | 5.01%                | 11.01%                   | 3.62%                | 7.10%                              | 5.87%               | 6.26%                      |
| Aug 2021        | 4.24%                | 0.43%                         | 4.67%                      | 1.48%               | 6.16%                    | 6.17%                | 6.40%                     | 4.73%                | 10.34%                   | 4.66%                | 7.04%                              | 5.13%               | 6.16%                      |
| Jul 2021        | 3.70%                | 0.37%                         | 4.07%                      | 0.96%               | 5.03%                    | 4.76%                | 5.19%                     | 4.13%                | 8.62%                    | 3.80%                | 5.79%                              | 4.93%               | 5.03%                      |
| Jun 2021        | 3.54%                | 0.46%                         | 4.00%                      | 0.76%               | 4.76%                    | 4.28%                | 6.13%                     | 3.60%                | 8.98%                    | 1.72%                | 5.73%                              | 4.08%               | 4.76%                      |
| May 2021        | 3.24%                | 0.37%                         | 3.61%                      | 0.95%               | 4.56%                    | 5.00%                | 5.35%                     | 3.16%                | 7.42%                    | 3.26%                | 4.37%                              | 3.75%               | 4.56%                      |
| Apr 2021        | 3.02%                | 0.32%                         | 3.33%                      | 1.11%               | 4.45%                    | 4.24%                | 5.32%                     | 2.65%                | 10.12%                   | 3.09%                | 5.41%                              | 3.75%               | 4.45%                      |
| Mar 2021        | 3.25%                | 0.31%                         | 3.56%                      | 1.64%               | 5.20%                    | 5.40%                | 6.45%                     | 3.80%                | 10.42%                   | 5.18%                | 4.93%                              | 4.02%               | 5.20%                      |
| Feb 2021        | 3.49%                | 0.53%                         | 4.02%                      | 3.02%               | 7.05%                    | 6.30%                | 7.85%                     | 6.46%                | 15.81%                   | 12.69%               | 8.26%                              | 4.40%               | 7.05%                      |
| Jan 2021        | 3.69%                | 0.28%                         | 3.96%                      | 7.68%               | 11.64%                   | 11.03%               | 9.25%                     | 8.82%                | 31.76%                   | 31.03%               | 14.37%                             | 8.06%               | 11.64%                     |

| Year / Month | Certified<br>absence | Self-<br>certified<br>absence | Non<br>Covid-19<br>absence | Covid-19<br>absence | Total<br>absence<br>rate | Health Service<br>Executive | Section 38<br>Hospitals | RCSI<br>Hospitals<br>Group |
|--------------|----------------------|-------------------------------|----------------------------|---------------------|--------------------------|-----------------------------|-------------------------|----------------------------|
| Jan 2024     | 4.84%                | 0.83%                         | 5.66%                      | 0.45%               | 6.11%                    | 7.24%                       | 5.00%                   | 6.11%                      |
| 2024         | 4.84%                | 0.83%                         | 5.66%                      | 0.45%               | 6.11%                    | 7.24%                       | 5.00%                   | 6.11%                      |
| Dec 2023     | 4.23%                | 0.78%                         | 5.01%                      | 0.73%               | 5.74%                    | 7.28%                       | 4.39%                   | 5.74%                      |
| Nov 2023     | 4.31%                | 0.67%                         | 4.99%                      | 0.38%               | 5.37%                    | 6.54%                       | 4.20%                   | 5.37%                      |
| Oct 2023     | 4.43%                | 0.69%                         | 5.12%                      | 0.46%               | 5.58%                    | 6.67%                       | 4.48%                   | 5.58%                      |
| Sep 2023     | 4.35%                | 0.68%                         | 5.03%                      | 0.57%               | 5.60%                    | 6.53%                       | 4.67%                   | 5.60%                      |
| Aug 2023     | 4.02%                | 0.61%                         | 4.62%                      | 0.67%               | 5.29%                    | 6.81%                       | 3.85%                   | 5.29%                      |
| Jul 2023     | 3.89%                | 0.58%                         | 4.47%                      | 0.34%               | 4.80%                    | 5.60%                       | 4.00%                   | 4.80%                      |
| Jun 2023     | 3.87%                | 0.51%                         | 4.38%                      | 0.26%               | 4.64%                    | 5.72%                       | 3.60%                   | 4.64%                      |
| May 2023     | 3.86%                | 0.61%                         | 4.47%                      | 0.34%               | 4.81%                    | 5.63%                       | 3.98%                   | 4.81%                      |
| Apr 2023     | 3.96%                | 0.61%                         | 4.57%                      | 0.43%               | 5.00%                    | 6.04%                       | 4.05%                   | 5.00%                      |
| Mar 2023     | 4.25%                | 0.68%                         | 4.93%                      | 0.59%               | 5.51%                    | 6.23%                       | 4.79%                   | 5.51%                      |
| Feb 2023     | 4.18%                | 0.66%                         | 4.85%                      | 0.39%               | 5.24%                    | 5.97%                       | 4.51%                   | 5.24%                      |
| Jan 2023     | 4.60%                | 0.68%                         | 5.27%                      | 0.58%               | 5.85%                    | 7.01%                       | 4.71%                   | 5.85%                      |
| 2023         | 4.16%                | 0.65%                         | 4.81%                      | 0.48%               | 5.29%                    | 6.33%                       | 4.26%                   | 5.29%                      |
| Dec 2022     | 5.08%                | 1.03%                         | 6.11%                      | 1.19%               | 7.30%                    | 8.99%                       | 5.68%                   | 7.30%                      |
| Nov 2022     | 4.54%                | 0.72%                         | 5.25%                      | 0.60%               | 5.85%                    | 6.68%                       | 4.99%                   | 5.85%                      |
| Oct 2022     | 4.67%                | 0.72%                         | 5.39%                      | 0.75%               | 6.14%                    | 6.96%                       | 5.33%                   | 6.14%                      |
| Sep 2022     | 4.56%                | 0.64%                         | 5.20%                      | 0.62%               | 5.82%                    | 6.54%                       | 5.07%                   | 5.82%                      |
| Aug 2022     | 4.47%                | 0.62%                         | 5.09%                      | 0.68%               | 5.77%                    | 6.79%                       | 4.74%                   | 5.77%                      |
| Jul 2022     | 4.64%                | 0.82%                         | 5.46%                      | 2.04%               | 7.50%                    | 8.10%                       | 6.88%                   | 7.50%                      |
| Jun 2022     | 4.39%                | 0.62%                         | 5.02%                      | 2.03%               | 7.05%                    | 7.84%                       | 6.22%                   | 7.05%                      |
| May 2022     | 4.26%                | 0.64%                         | 4.90%                      | 1.12%               | 6.02%                    | 7.03%                       | 4.98%                   | 6.02%                      |
| Apr 2022     | 4.03%                | 0.57%                         | 4.60%                      | 2.16%               | 6.76%                    | 7.74%                       | 5.75%                   | 6.76%                      |
| Mar 2022     | 3.97%                | 0.47%                         | 4.44%                      | 4.87%               | 9.31%                    | 9.55%                       | 9.05%                   | 9.31%                      |
| Feb 2022     | 4.08%                | 0.40%                         | 4.48%                      | 4.47%               | 8.95%                    | 9.15%                       | 8.74%                   | 8.95%                      |
| Jan 2022     | 4.20%                | 0.39%                         | 4.58%                      | 6.77%               | 11.35%                   | 11.35%                      | 11.35%                  | 11.35%                     |
| 2022         | 4.41%                | 0.64%                         | 5.04%                      | 2.25%               | 7.30%                    | 8.04%                       | 6.54%                   | 7.30%                      |
| Dec 2021     | 4.26%                | 0.53%                         | 4.80%                      | 3.68%               | 8.47%                    | 8.95%                       | 8.01%                   | 8.47%                      |
| Nov 2021     | 4.26%                | 0.64%                         | 4.90%                      | 2.99%               | 7.90%                    | 7.94%                       | 7.85%                   | 7.90%                      |
| Oct 2021     | 4.61%                | 0.60%                         | 5.21%                      | 1.81%               | 7.02%                    | 7.30%                       | 6.75%                   | 7.02%                      |
| Sep 2021     | 4.38%                | 0.49%                         | 4.87%                      | 1.40%               | 6.26%                    | 6.70%                       | 5.83%                   | 6.26%                      |
| Aug 2021     | 4.24%                | 0.43%                         | 4.67%                      | 1.48%               | 6.16%                    | 6.33%                       | 5.99%                   | 6.16%                      |
| Jul 2021     | 3.70%                | 0.37%                         | 4.07%                      | 0.96%               | 5.03%                    | 5.27%                       | 4.79%                   | 5.03%                      |
| Jun 2021     | 3.54%                | 0.46%                         | 4.00%                      | 0.76%               | 4.76%                    | 5.30%                       | 4.24%                   | 4.76%                      |
| May 2021     | 3.24%                | 0.37%                         | 3.61%                      | 0.95%               | 4.56%                    | 4.34%                       | 4.78%                   | 4.56%                      |
| Apr 2021     | 3.02%                | 0.32%                         | 3.33%                      | 1.11%               | 4.45%                    | 4.74%                       | 4.16%                   | 4.45%                      |
| Mar 2021     | 3.25%                | 0.31%                         | 3.56%                      | 1.64%               | 5.20%                    | 5.24%                       | 5.17%                   | 5.20%                      |
| Feb 2021     | 3.49%                | 0.53%                         | 4.02%                      | 3.02%               | 7.05%                    | 8.15%                       | 5.94%                   | 7.05%                      |
| Jan 2021     | 3.69%                | 0.28%                         | 3.96%                      | 7.68%               | 11.64%                   | 12.82%                      | 10.50%                  | 11.64%                     |
| 2021         | 3.81%                | 0.44%                         | 4.25%                      | 2.27%               | 6.53%                    | 6.90%                       | 6.16%                   | 6.53%                      |