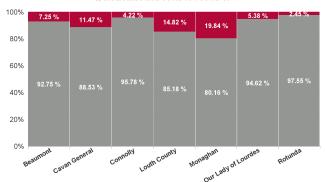

% of Absence Non Covid-19 / Covid-19

| Health Service Absence<br>Rate - by Admin : Jan<br>2024 | Certified<br>absence | Self-<br>certified<br>absence | Non<br>Covid-19<br>absence | Covid-19<br>absence | Total<br>absence<br>rate | Medical &<br>Dental | Nursing &<br>Midwifery |              | Nursing & Management & Social Care Administrative | Nursing & Management & General Midwifers Social Care Administrative Support |
|---------------------------------------------------------|----------------------|-------------------------------|----------------------------|---------------------|--------------------------|---------------------|------------------------|--------------|---------------------------------------------------|-----------------------------------------------------------------------------|
| RCSI Hospitals Group                                    | 4.84%                | 0.83%                         | 5.66%                      | 0.45%               | 6.11%                    | 0.93%               | 7.31%                  | 7.31% 4.77%  | 7.31% 4.77% 6.44%                                 | 7.31% 4.77% 6.44% 8.03%                                                     |
| Cavan General                                           | 6.60%                | 0.94%                         | 7.54%                      | 0.98%               | 8.51%                    | 3.10%               | 11.45%                 | 11.45% 4.38% | 11.45% 4.38% 8.06%                                | 11.45% 4.38% 8.06% 5.09%                                                    |
| Connolly                                                | 4.94%                | 0.96%                         | 5.90%                      | 0.26%               | 6.16%                    | 0.57%               | 8.10%                  | 8.10% 4.15%  | 8.10% 4.15% 6.16%                                 | 8.10% 4.15% 6.16% 13.92%                                                    |
| Louth County                                            | 6.54%                | 1.02%                         | 7.56%                      | 1.32%               | 8.88%                    | 0.00%               | 8.14%                  | 8.14% 7.78%  | 8.14% 7.78% 9.41%                                 | 8.14% 7.78% 9.41% 7.08%                                                     |
| Monaghan                                                | 8.11%                | 0.60%                         | 8.72%                      | 2.16%               | 10.87%                   | 0.00%               | 12.03%                 | 12.03% 7.57% | 12.03% 7.57% 4.80%                                | 12.03% 7.57% 4.80% 41.65%                                                   |
| Our Lady of Lourdes                                     | 5.52%                | 0.93%                         | 6.45%                      | 0.37%               | 6.82%                    | 0.64%               | 8.97%                  | 8.97% 5.07%  | 8.97% 5.07% 7.59%                                 | 8.97% 5.07% 7.59% 7.32%                                                     |
| Health Service Executive                                | 5.73%                | 0.93%                         | 6.66%                      | 0.58%               | 7.24%                    | 1.13%               | 9.39%                  | 9.39% 4.86%  | 9.39% 4.86% 7.34%                                 | 9.39% 4.86% 7.34% 9.00%                                                     |
| Beaumont                                                | 3.96%                | 0.71%                         | 4.67%                      | 0.36%               | 5.03%                    | 0.73%               | 5.36%                  | 5.36% 4.94%  | 5.36% 4.94% 5.57%                                 | 5.36% 4.94% 5.57% 6.71%                                                     |
| Rotunda                                                 | 3.99%                | 0.77%                         | 4.76%                      | 0.12%               | 4.88%                    | 0.63%               | 4.65%                  | 4.65% 3.02%  | 4.65% 3.02% 5.86%                                 | 4.65% 3.02% 5.86% 9.55%                                                     |
| Section 38 Hospitals                                    | 3.97%                | 0.72%                         | 4.69%                      | 0.32%               | 5.00%                    | 0.71%               | 5.21%                  | 5.21% 4.69%  | 5.21% 4.69% 5.63%                                 | 5.21% 4.69% 5.63% 7.35%                                                     |

Total Absence Rate