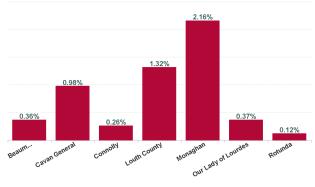

| Health Service Absence Rate -<br>by Care Group: Jan 2024 | Certified<br>absence | Self- certified<br>absence | Non Covid-19<br>absence | Covid-19<br>absence | Total absence<br>rate |
|----------------------------------------------------------|----------------------|----------------------------|-------------------------|---------------------|-----------------------|
| RCSI Hospitals Group                                     | 4.84%                | 0.83%                      | 5.66%                   | 0.45%               | 6.11%                 |
| Beaumont                                                 | 3.96%                | 0.71%                      | 4.67%                   | 0.36%               | 5.03%                 |
| Cavan General                                            | 6.60%                | 0.94%                      | 7.54%                   | 0.98%               | 8.51%                 |
| Connolly                                                 | 4.94%                | 0.96%                      | 5.90%                   | 0.26%               | 6.16%                 |
| Louth County                                             | 6.54%                | 1.02%                      | 7.56%                   | 1.32%               | 8.88%                 |
| Monaghan                                                 | 8.11%                | 0.60%                      | 8.72%                   | 2.16%               | 10.87%                |
| Our Lady of Lourdes                                      | 5.52%                | 0.93%                      | 6.45%                   | 0.37%               | 6.82%                 |
| Rotunda                                                  | 3.99%                | 0.77%                      | 4.76%                   | 0.12%               | 4.88%                 |