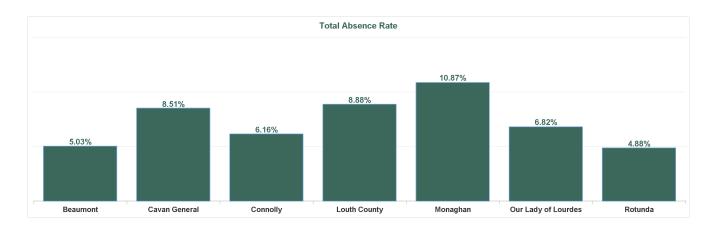

| Health Service Absence Rate -<br>by Care Group: Jan 2024 | Certified<br>absence | Self- certified<br>absence | Non Covid-19<br>absence | Covid-19<br>absence | Total absence<br>rate |
|----------------------------------------------------------|----------------------|----------------------------|-------------------------|---------------------|-----------------------|
| RCSI Hospitals Group                                     | 4.84%                | 0.83%                      | 5.66%                   | 0.45%               | 6.11%                 |
| Beaumont                                                 | 3.96%                | 0.71%                      | 4.67%                   | 0.36%               | 5.03%                 |
| Cavan General                                            | 6.60%                | 0.94%                      | 7.54%                   | 0.98%               | 8.51%                 |
| Connolly                                                 | 4.94%                | 0.96%                      | 5.90%                   | 0.26%               | 6.16%                 |
| Louth County                                             | 6.54%                | 1.02%                      | 7.56%                   | 1.32%               | 8.88%                 |
| Monaghan                                                 | 8.11%                | 0.60%                      | 8.72%                   | 2.16%               | 10.87%                |
| Our Lady of Lourdes                                      | 5.52%                | 0.93%                      | 6.45%                   | 0.37%               | 6.82%                 |
| Rotunda                                                  | 3.99%                | 0.77%                      | 4.76%                   | 0.12%               | 4.88%                 |

Total Absence Rate