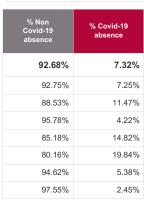

| % Non<br>Covid-19<br>absence | % Covid-19<br>absence |
|------------------------------|-----------------------|
| 92.68%                       | 7.32%                 |
| 89.08%                       | 10.92%                |
| 94.21%                       | 5.79%                 |
| 89.70%                       | 10.30%                |
| 91.75%                       | 8.25%                 |
| 92.39%                       | 7.61%                 |
| 91.25%                       | 8.75%                 |