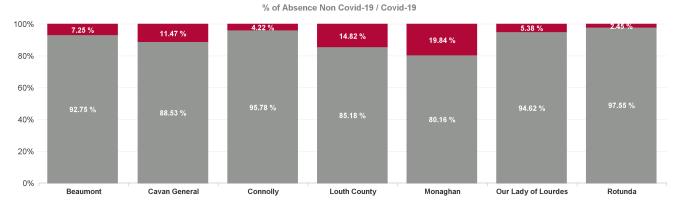

| Health Service Absence Rate -<br>by Care Group: Jan 2024 | Certified<br>absence | Self- certified<br>absence | Non Covid-19<br>absence | Covid-19<br>absence | Total absence<br>rate |
|----------------------------------------------------------|----------------------|----------------------------|-------------------------|---------------------|-----------------------|
| RCSI Hospitals Group                                     | 4.84%                | 0.83%                      | 5.66%                   | 0.45%               | 6.11%                 |
| Beaumont                                                 | 3.96%                | 0.71%                      | 4.67%                   | 0.36%               | 5.03%                 |
| Cavan General                                            | 6.60%                | 0.94%                      | 7.54%                   | 0.98%               | 8.51%                 |
| Connolly                                                 | 4.94%                | 0.96%                      | 5.90%                   | 0.26%               | 6.16%                 |
| Louth County                                             | 6.54%                | 1.02%                      | 7.56%                   | 1.32%               | 8.88%                 |
| Monaghan                                                 | 8.11%                | 0.60%                      | 8.72%                   | 2.16%               | 10.87%                |
| Our Lady of Lourdes                                      | 5.52%                | 0.93%                      | 6.45%                   | 0.37%               | 6.82%                 |
| Rotunda                                                  | 3.99%                | 0.77%                      | 4.76%                   | 0.12%               | 4.88%                 |

% of Absence Non Covid-19 / Covid-19

| Health Service Absence<br>Rate - by Admin : Jan<br>2024 | Certified<br>absence | Self-<br>certified<br>absence | Non<br>Covid-19<br>absence | Covid-19<br>absence | Total<br>absence<br>rate | Medical &<br>Dental | Nursing &<br>Midwifery |              | Nursing & Management & Social Care Administrative | Nursing & Management & General Midwifers Social Care Administrative Support |
|---------------------------------------------------------|----------------------|-------------------------------|----------------------------|---------------------|--------------------------|---------------------|------------------------|--------------|---------------------------------------------------|-----------------------------------------------------------------------------|
| RCSI Hospitals Group                                    | 4.84%                | 0.83%                         | 5.66%                      | 0.45%               | 6.11%                    | 0.93%               | 7.31%                  | 7.31% 4.77%  | 7.31% 4.77% 6.44%                                 | 7.31% 4.77% 6.44% 8.03%                                                     |
| Cavan General                                           | 6.60%                | 0.94%                         | 7.54%                      | 0.98%               | 8.51%                    | 3.10%               | 11.45%                 | 11.45% 4.38% | 11.45% 4.38% 8.06%                                | 11.45% 4.38% 8.06% 5.09%                                                    |
| Connolly                                                | 4.94%                | 0.96%                         | 5.90%                      | 0.26%               | 6.16%                    | 0.57%               | 8.10%                  | 8.10% 4.15%  | 8.10% 4.15% 6.16%                                 | 8.10% 4.15% 6.16% 13.92%                                                    |
| Louth County                                            | 6.54%                | 1.02%                         | 7.56%                      | 1.32%               | 8.88%                    | 0.00%               | 8.14%                  | 8.14% 7.78%  | 8.14% 7.78% 9.41%                                 | 8.14% 7.78% 9.41% 7.08%                                                     |
| Monaghan                                                | 8.11%                | 0.60%                         | 8.72%                      | 2.16%               | 10.87%                   | 0.00%               | 12.03%                 | 12.03% 7.57% | 12.03% 7.57% 4.80%                                | 12.03% 7.57% 4.80% 41.65%                                                   |
| Our Lady of Lourdes                                     | 5.52%                | 0.93%                         | 6.45%                      | 0.37%               | 6.82%                    | 0.64%               | 8.97%                  | 8.97% 5.07%  | 8.97% 5.07% 7.59%                                 | 8.97% 5.07% 7.59% 7.32%                                                     |
| Health Service Executive                                | 5.73%                | 0.93%                         | 6.66%                      | 0.58%               | 7.24%                    | 1.13%               | 9.39%                  | 9.39% 4.86%  | 9.39% 4.86% 7.34%                                 | 9.39% 4.86% 7.34% 9.00%                                                     |
| Beaumont                                                | 3.96%                | 0.71%                         | 4.67%                      | 0.36%               | 5.03%                    | 0.73%               | 5.36%                  | 5.36% 4.94%  | 5.36% 4.94% 5.57%                                 | 5.36% 4.94% 5.57% 6.71%                                                     |
| Rotunda                                                 | 3.99%                | 0.77%                         | 4.76%                      | 0.12%               | 4.88%                    | 0.63%               | 4.65%                  | 4.65% 3.02%  | 4.65% 3.02% 5.86%                                 | 4.65% 3.02% 5.86% 9.55%                                                     |
| Section 38 Hospitals                                    | 3.97%                | 0.72%                         | 4.69%                      | 0.32%               | 5.00%                    | 0.71%               | 5.21%                  | 5.21% 4.69%  | 5.21% 4.69% 5.63%                                 | 5.21% 4.69% 5.63% 7.35%                                                     |