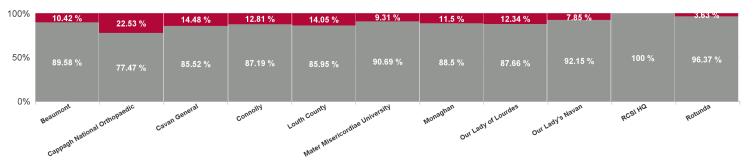

| Health Service Absence Rate -<br>by Care Group: Jun 2024 | Certified<br>absence | Self- certified absence | Non Covid-19<br>absence | Covid-19<br>absence | Total<br>absence rate | % Non<br>Covid-19<br>absence | % Covid-19<br>absence |
|----------------------------------------------------------|----------------------|-------------------------|-------------------------|---------------------|-----------------------|------------------------------|-----------------------|
| RCSI Hospitals Group                                     | 4.48%                | 0.61%                   | 5.09%                   | 0.64%               | 5.73%                 | 88.82%                       | 11.18%                |
| Beaumont                                                 | 4.38%                | 0.53%                   | 4.91%                   | 0.57%               | 5.48%                 | 89.58%                       | 10.42%                |
| Cappagh National Orthopaedic                             | 3.95%                | 0.50%                   | 4.45%                   | 1.30%               | 5.75%                 | 77.47%                       | 22.53%                |
| Cavan General                                            | 6.46%                | 0.66%                   | 7.13%                   | 1.21%               | 8.33%                 | 85.52%                       | 14.48%                |
| Connolly                                                 | 4.06%                | 0.60%                   | 4.66%                   | 0.68%               | 5.34%                 | 87.19%                       | 12.81%                |
| Louth County                                             | 7.51%                | 0.55%                   | 8.07%                   | 1.32%               | 9.38%                 | 85.95%                       | 14.05%                |
| Mater Misericordiae University                           | 3.56%                | 0.55%                   | 4.11%                   | 0.42%               | 4.54%                 | 90.69%                       | 9.31%                 |
| Monaghan                                                 | 6.09%                | 0.88%                   | 6.97%                   | 0.91%               | 7.88%                 | 88.50%                       | 11.50%                |
| Our Lady of Lourdes                                      | 5.23%                | 0.72%                   | 5.95%                   | 0.84%               | 6.79%                 | 87.66%                       | 12.34%                |
| Our Lady's Navan                                         | 5.39%                | 0.70%                   | 6.09%                   | 0.52%               | 6.61%                 | 92.15%                       | 7.85%                 |
| RCSI HQ                                                  | 0.37%                | 0.00%                   | 0.37%                   | 0.00%               | 0.37%                 | 100.00%                      | 0.00%                 |
| Rotunda                                                  | 4.03%                | 0.95%                   | 4.97%                   | 0.19%               | 5.16%                 | 96.37%                       | 3.63%                 |