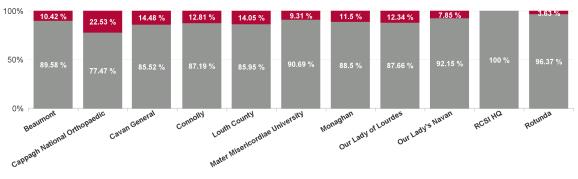

| Health Service Absence Rate -<br>by Care Group: Jun 2024 | Certified<br>absence | Self- certified absence | Non Covid-19<br>absence | Covid-19<br>absence | Total<br>absence rate | % Non<br>Covid-19<br>absence | % Covid-19<br>absence |
|----------------------------------------------------------|----------------------|-------------------------|-------------------------|---------------------|-----------------------|------------------------------|-----------------------|
| RCSI Hospitals Group                                     | 4.48%                | 0.61%                   | 5.09%                   | 0.64%               | 5.73%                 | 88.82%                       | 11.18%                |
| Beaumont                                                 | 4.38%                | 0.53%                   | 4.91%                   | 0.57%               | 5.48%                 | 89.58%                       | 10.42%                |
| Cappagh National Orthopaedic                             | 3.95%                | 0.50%                   | 4.45%                   | 1.30%               | 5.75%                 | 77.47%                       | 22.53%                |
| Cavan General                                            | 6.46%                | 0.66%                   | 7.13%                   | 1.21%               | 8.33%                 | 85.52%                       | 14.48%                |
| Connolly                                                 | 4.06%                | 0.60%                   | 4.66%                   | 0.68%               | 5.34%                 | 87.19%                       | 12.81%                |
| Louth County                                             | 7.51%                | 0.55%                   | 8.07%                   | 1.32%               | 9.38%                 | 85.95%                       | 14.05%                |
| Mater Misericordiae University                           | 3.56%                | 0.55%                   | 4.11%                   | 0.42%               | 4.54%                 | 90.69%                       | 9.31%                 |
| Monaghan                                                 | 6.09%                | 0.88%                   | 6.97%                   | 0.91%               | 7.88%                 | 88.50%                       | 11.50%                |
| Our Lady of Lourdes                                      | 5.23%                | 0.72%                   | 5.95%                   | 0.84%               | 6.79%                 | 87.66%                       | 12.34%                |
| Our Lady's Navan                                         | 5.39%                | 0.70%                   | 6.09%                   | 0.52%               | 6.61%                 | 92.15%                       | 7.85%                 |
| RCSI HQ                                                  | 0.37%                | 0.00%                   | 0.37%                   | 0.00%               | 0.37%                 | 100.00%                      | 0.00%                 |
| Rotunda                                                  | 4.03%                | 0.95%                   | 4.97%                   | 0.19%               | 5.16%                 | 96.37%                       | 3.63%                 |