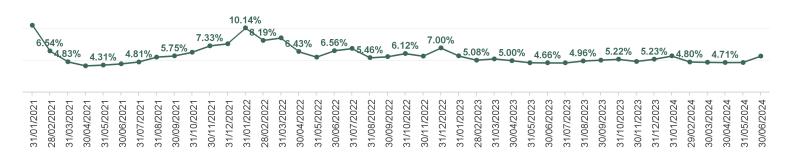

#### **Total COVID Absence Rate**

% of Absence Non Covid-19 / Covid-19

| Year /<br>Month | Certified<br>absence | Self-<br>certified<br>absence | Non<br>Covid-19<br>absence | Covid-19<br>absence | Total<br>absence<br>rate | Medical &<br>Dental | Nursing &<br>Midwifery | Health &<br>Social Care<br>Professionals | Management & Administrative | General<br>Support | Patient &<br>Client Care |
|-----------------|----------------------|-------------------------------|----------------------------|---------------------|--------------------------|---------------------|------------------------|------------------------------------------|-----------------------------|--------------------|--------------------------|
| Jun 2024        | 4.48%                | 0.61%                         | 5.09%                      | 0.64%               | 5.73%                    | 1.66%               | 6.07%                  | 4.23%                                    | 5.88%                       | 8.39%              | 8.98%                    |
| May 2024        | 3.90%                | 0.55%                         | 4.45%                      | 0.28%               | 4.73%                    | 1.30%               | 5.35%                  | 3.94%                                    | 4.85%                       | 6.78%              | 6.01%                    |
| Apr 2024        | 3.97%                | 0.58%                         | 4.55%                      | 0.16%               | 4.71%                    | 1.38%               | 5.17%                  | 3.82%                                    | 4.91%                       | 6.39%              | 7.31%                    |
| Mar 2024        | 3.97%                | 0.63%                         | 4.60%                      | 0.15%               | 4.75%                    | 1.55%               | 5.28%                  | 3.13%                                    | 4.71%                       | 6.98%              | 6.91%                    |
| Feb 2024        | 3.97%                | 0.61%                         | 4.58%                      | 0.22%               | 4.80%                    | 1.14%               | 5.69%                  | 3.64%                                    | 4.62%                       | 6.26%              | 7.52%                    |
| Jan 2024        | 4.57%                | 0.75%                         | 5.32%                      | 0.42%               | 5.74%                    | 0.99%               | 6.60%                  | 4.79%                                    | 5.78%                       | 7.92%              | 9.11%                    |
| 2024            | 4.14%                | 0.62%                         | 4.76%                      | 0.31%               | 5.07%                    | 1.32%               | 5.69%                  | 3.94%                                    | 5.12%                       | 7.12%              | 7.51%                    |
| Dec 2023        | 3.83%                | 0.72%                         | 4.55%                      | 0.68%               | 5.23%                    | 1.11%               | 6.18%                  | 4.08%                                    | 4.81%                       | 6.99%              | 8.35%                    |
| Nov 2023        | 3.91%                | 0.63%                         | 4.54%                      | 0.35%               | 4.89%                    | 1.24%               | 5.57%                  | 3.39%                                    | 4.59%                       | 6.97%              | 8.32%                    |
| Oct 2023        | 4.15%                | 0.63%                         | 4.78%                      | 0.44%               | 5.22%                    | 1.22%               | 6.06%                  | 3.08%                                    | 5.45%                       | 8.46%              | 7.62%                    |
| Sep 2023        | 3.92%                | 0.62%                         | 4.55%                      | 0.54%               | 5.09%                    | 0.99%               | 5.62%                  | 3.57%                                    | 5.31%                       | 7.40%              | 8.82%                    |
| Aug 2023        | 3.88%                | 0.57%                         | 4.45%                      | 0.51%               | 4.96%                    | 0.89%               | 5.68%                  | 3.32%                                    | 4.89%                       | 6.43%              | 9.33%                    |
| Jul 2023        | 3.79%                | 0.56%                         | 4.35%                      | 0.30%               | 4.65%                    | 0.72%               | 5.09%                  | 3.12%                                    | 4.71%                       | 7.14%              | 8.25%                    |
| Jun 2023        | 3.89%                | 0.51%                         | 4.40%                      | 0.26%               | 4.66%                    | 1.16%               | 5.29%                  | 2.73%                                    | 5.32%                       | 5.93%              | 7.33%                    |
| May 2023        | 3.79%                | 0.56%                         | 4.35%                      | 0.34%               | 4.69%                    | 1.04%               | 5.25%                  | 3.20%                                    | 4.99%                       | 6.78%              | 7.42%                    |
| Apr 2023        | 3.96%                | 0.60%                         | 4.57%                      | 0.44%               | 5.00%                    | 0.85%               | 5.86%                  | 2.88%                                    | 5.55%                       | 6.97%              | 7.70%                    |
| Mar 2023        | 4.12%                | 0.65%                         | 4.77%                      | 0.51%               | 5.28%                    | 1.32%               | 5.92%                  | 3.21%                                    | 6.48%                       | 8.13%              | 7.54%                    |
| Feb 2023        | 4.11%                | 0.62%                         | 4.72%                      | 0.36%               | 5.08%                    | 0.91%               | 5.88%                  | 3.39%                                    | 5.78%                       | 7.43%              | 7.55%                    |
| Jan 2023        | 4.54%                | 0.63%                         | 5.17%                      | 0.57%               | 5.74%                    | 0.94%               | 6.53%                  | 4.12%                                    | 6.34%                       | 8.31%              | 8.77%                    |
| 2023            | 3.99%                | 0.61%                         | 4.60%                      | 0.44%               | 5.05%                    | 1.04%               | 5.75%                  | 3.36%                                    | 5.33%                       | 7.25%              | 8.10%                    |
| Dec 2022        | 4.87%                | 0.98%                         | 5.85%                      | 1.15%               | 7.00%                    | 1.40%               | 8.43%                  | 4.87%                                    | 7.13%                       | 9.57%              | 10.03%                   |
| Nov 2022        | 4.46%                | 0.68%                         | 5.15%                      | 0.56%               | 5.70%                    | 1.47%               | 6.35%                  | 4.00%                                    | 6.29%                       | 8.62%              | 8.13%                    |
| Oct 2022        | 4.64%                | 0.73%                         | 5.37%                      | 0.75%               | 6.12%                    | 1.50%               | 6.58%                  | 4.26%                                    | 6.87%                       | 9.39%              | 8.87%                    |
| Sep 2022        | 4.41%                | 0.62%                         | 5.03%                      | 0.58%               | 5.62%                    | 1.22%               | 6.48%                  | 3.63%                                    | 5.37%                       | 8.77%              | 8.75%                    |
| Aug 2022        | 4.25%                | 0.54%                         | 4.79%                      | 0.66%               | 5.46%                    | 0.97%               | 6.30%                  | 3.77%                                    | 5.11%                       | 8.62%              | 8.29%                    |
| Jul 2022        | 4.29%                | 0.69%                         | 4.98%                      | 1.93%               | 6.91%                    | 1.33%               | 7.77%                  | 4.47%                                    | 7.50%                       | 10.90%             | 9.89%                    |
| Jun 2022        | 4.14%                | 0.60%                         | 4.74%                      | 1.83%               | 6.56%                    | 1.55%               | 7.59%                  | 4.14%                                    | 7.71%                       | 9.62%              | 8.63%                    |
| May 2022        | 4.00%                | 0.59%                         | 4.59%                      | 0.97%               | 5.55%                    | 1.43%               | 6.58%                  | 3.55%                                    | 5.54%                       | 7.89%              | 8.11%                    |
| Apr 2022        | 3.87%                | 0.53%                         | 4.40%                      | 2.03%               | 6.43%                    | 2.15%               | 7.72%                  | 4.62%                                    | 6.06%                       | 8.51%              | 8.79%                    |
| Mar 2022        | 3.76%                | 0.46%                         | 4.22%                      | 4.35%               | 8.57%                    | 2.65%               | 10.17%                 | 7.13%                                    | 8.45%                       | 10.67%             | 11.44%                   |
| Feb 2022        | 3.85%                | 0.38%                         | 4.23%                      | 3.95%               | 8.19%                    | 2.76%               | 9.66%                  | 7.00%                                    | 7.82%                       | 10.40%             | 10.66%                   |
| Jan 2022        | 3.80%                | 0.37%                         | 4.17%                      | 5.97%               | 10.14%                   | 2.56%               | 11.85%                 | 7.79%                                    | 10.71%                      | 13.67%             | 13.85%                   |
| 2022            | 4.19%                | 0.60%                         | 4.78%                      | 2.07%               | 6.85%                    | 1.74%               | 7.97%                  | 4.95%                                    | 7.03%                       | 9.70%              | 9.59%                    |
| Dec 2021        | 3.90%                | 0.50%                         | 4.39%                      | 3.26%               | 7.66%                    | 2.30%               | 9.06%                  | 6.15%                                    | 7.67%                       | 10.23%             | 10.17%                   |
| Nov 2021        | 4.06%                | 0.61%                         | 4.67%                      | 2.66%               | 7.33%                    | 2.17%               | 8.30%                  | 6.28%                                    | 8.34%                       | 10.27%             | 8.64%                    |
| Oct 2021        | 4.29%                | 0.55%                         | 4.84%                      | 1.48%               | 6.32%                    | 1.41%               | 7.29%                  | 4.68%                                    | 6.67%                       | 9.56%              | 8.77%                    |
| Sep 2021        | 4.16%                | 0.46%                         | 4.62%                      | 1.13%               | 5.75%                    | 1.35%               | 6.72%                  | 4.09%                                    | 6.41%                       | 8.31%              | 7.60%                    |
| Aug 2021        | 4.00%                | 0.40%                         | 4.40%                      | 1.17%               | 5.57%                    | 1.32%               | 6.46%                  | 4.08%                                    | 5.40%                       | 8.53%              | 8.01%                    |
| Jul 2021        | 3.66%                | 0.37%                         | 4.03%                      | 0.77%               | 4.81%                    | 1.04%               | 5.72%                  | 2.77%                                    | 5.01%                       | 7.86%              | 6.00%                    |
| Jun 2021        | 3.46%                | 0.45%                         | 3.90%                      | 0.60%               | 4.50%                    | 1.03%               | 5.29%                  | 2.70%                                    | 4.47%                       | 7.04%              | 6.65%                    |
| May 2021        | 3.23%                | 0.36%                         | 3.59%                      | 0.73%               | 4.31%                    | 1.21%               | 5.26%                  | 2.36%                                    | 4.28%                       | 6.31%              | 5.99%                    |
| Apr 2021        | 3.00%                | 0.31%                         | 3.32%                      | 0.88%               | 4.19%                    | 1.10%               | 5.33%                  | 2.40%                                    | 3.61%                       | 6.13%              | 5.90%                    |
| Mar 2021        | 3.20%                | 0.31%                         | 3.51%                      | 1.32%               | 4.83%                    | 1.06%               | 6.10%                  | 3.25%                                    | 3.78%                       | 7.02%              | 7.09%                    |
| Feb 2021        | 3.42%                | 0.46%                         | 3.88%                      | 2.65%               | 6.54%                    | 1.61%               | 8.32%                  | 3.94%                                    | 5.21%                       | 8.70%              | 10.29%                   |
| Jan 2021        | 3.51%                | 0.29%                         | 3.80%                      | 6.74%               | 10.54%                   | 4.16%               | 12.77%                 | 6.17%                                    | 9.23%                       | 14.09%             | 15.49%                   |
| 2021            | 3.66%                | 0.42%                         | 4.08%                      | 1.93%               | 6.02%                    | 1.64%               | 7.21%                  | 4.09%                                    | 5.85%                       | 8.66%              | 8.32%                    |