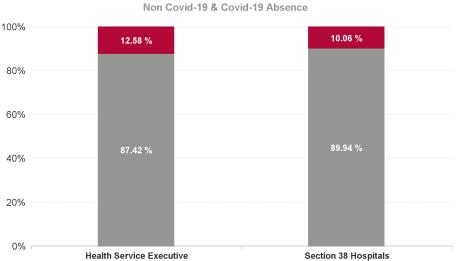

#### **Total COVID Absence Rate**

% of Absence Non Covid-19 / Covid-19

## June 2024

| Health Service Absence<br>Rate - by Admin : Jun 2024 | Certified<br>absence | Self-<br>certified<br>absence | Non<br>Covid-19<br>absence | Covid-19<br>absence | Total<br>absence<br>rate | Medical &<br>Dental | Nursing &<br>Midwifery | Health &<br>Social<br>Care<br>Profession<br>als | Manageme<br>nt &<br>Administra<br>tive | General<br>Support | Patient &<br>Client Care |
|------------------------------------------------------|----------------------|-------------------------------|----------------------------|---------------------|--------------------------|---------------------|------------------------|-------------------------------------------------|----------------------------------------|--------------------|--------------------------|
| RCSI Hospitals Group                                 | 4.48%                | 0.61%                         | 5.09%                      | 0.64%               | 5.73%                    | 1.66%               | 6.07%                  | 4.23%                                           | 5.88%                                  | 8.39%              | 8.98%                    |
| Cavan General                                        | 6.46%                | 0.66%                         | 7.13%                      | 1.21%               | 8.33%                    | 4.07%               | 9.06%                  | 5.61%                                           | 8.26%                                  | 7.98%              | 13.37%                   |
| Connolly                                             | 4.06%                | 0.60%                         | 4.66%                      | 0.68%               | 5.34%                    | 0.46%               | 6.19%                  | 3.89%                                           | 5.73%                                  | 10.25%             | 6.79%                    |
| Louth County                                         | 7.51%                | 0.55%                         | 8.07%                      | 1.32%               | 9.38%                    | 0.00%               | 9.30%                  | 1.35%                                           | 9.31%                                  | 8.09%              | 16.49%                   |
| Monaghan                                             | 6.09%                | 0.88%                         | 6.97%                      | 0.91%               | 7.88%                    | 0.00%               | 6.95%                  | 6.76%                                           | 2.07%                                  | 1.38%              | 12.99%                   |
| Our Lady of Lourdes                                  | 5.23%                | 0.72%                         | 5.95%                      | 0.84%               | 6.79%                    | 1.96%               | 7.85%                  | 5.54%                                           | 8.35%                                  | 11.62%             | 7.08%                    |
| Our Lady's Navan                                     | 5.39%                | 0.70%                         | 6.09%                      | 0.52%               | 6.61%                    | 1.28%               | 7.49%                  | 5.39%                                           | 5.74%                                  | 2.69%              | 11.56%                   |
| RCSI HQ                                              | 0.37%                | 0.00%                         | 0.37%                      | 0.00%               | 0.37%                    | 0.00%               | 0.00%                  | 0.00%                                           | 0.46%                                  |                    |                          |
| Health Service Executive                             | 5.28%                | 0.67%                         | 5.94%                      | 0.86%               | 6.80%                    | 1.87%               | 7.64%                  | 4.93%                                           | 6.92%                                  | 9.39%              | 10.14%                   |
| Beaumont                                             | 4.38%                | 0.53%                         | 4.91%                      | 0.57%               | 5.48%                    | 1.14%               | 5.58%                  | 3.25%                                           | 6.25%                                  | 9.03%              | 10.05%                   |
| Cappagh National Orthopaedic                         | 3.95%                | 0.50%                         | 4.45%                      | 1.30%               | 5.75%                    | 0.53%               | 8.43%                  | 2.71%                                           | 2.70%                                  | 1.71%              | 12.00%                   |
| Mater Misericordiae University                       | 3.56%                | 0.55%                         | 4.11%                      | 0.42%               | 4.54%                    | 2.08%               | 4.24%                  | 4.56%                                           | 5.04%                                  | 6.67%              | 5.36%                    |
| Rotunda                                              | 4.03%                | 0.95%                         | 4.97%                      | 0.19%               | 5.16%                    | 2.06%               | 5.45%                  | 4.81%                                           | 4.53%                                  | 9.15%              | 3.37%                    |
| Section 38 Hospitals                                 | 4.00%                | 0.58%                         | 4.58%                      | 0.51%               | 5.09%                    | 1.50%               | 5.15%                  | 3.87%                                           | 5.33%                                  | 7.94%              | 8.00%                    |