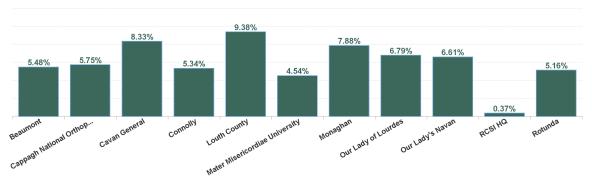

| Health Service Absence Rate -<br>by Care Group: Jun 2024 | Certified<br>absence | Self- certified absence | Non Covid-19<br>absence | Covid-19<br>absence | Total<br>absence rate | % Non<br>Covid-19<br>absence | % Covid-19<br>absence |
|----------------------------------------------------------|----------------------|-------------------------|-------------------------|---------------------|-----------------------|------------------------------|-----------------------|
| RCSI Hospitals Group                                     | 4.48%                | 0.61%                   | 5.09%                   | 0.64%               | 5.73%                 | 88.82%                       | 11.18%                |
| Beaumont                                                 | 4.38%                | 0.53%                   | 4.91%                   | 0.57%               | 5.48%                 | 89.58%                       | 10.42%                |
| Cappagh National Orthopaedic                             | 3.95%                | 0.50%                   | 4.45%                   | 1.30%               | 5.75%                 | 77.47%                       | 22.53%                |
| Cavan General                                            | 6.46%                | 0.66%                   | 7.13%                   | 1.21%               | 8.33%                 | 85.52%                       | 14.48%                |
| Connolly                                                 | 4.06%                | 0.60%                   | 4.66%                   | 0.68%               | 5.34%                 | 87.19%                       | 12.81%                |
| Louth County                                             | 7.51%                | 0.55%                   | 8.07%                   | 1.32%               | 9.38%                 | 85.95%                       | 14.05%                |
| Mater Misericordiae University                           | 3.56%                | 0.55%                   | 4.11%                   | 0.42%               | 4.54%                 | 90.69%                       | 9.31%                 |
| Monaghan                                                 | 6.09%                | 0.88%                   | 6.97%                   | 0.91%               | 7.88%                 | 88.50%                       | 11.50%                |
| Our Lady of Lourdes                                      | 5.23%                | 0.72%                   | 5.95%                   | 0.84%               | 6.79%                 | 87.66%                       | 12.34%                |
| Our Lady's Navan                                         | 5.39%                | 0.70%                   | 6.09%                   | 0.52%               | 6.61%                 | 92.15%                       | 7.85%                 |
| RCSI HQ                                                  | 0.37%                | 0.00%                   | 0.37%                   | 0.00%               | 0.37%                 | 100.00%                      | 0.00%                 |
| Rotunda                                                  | 4.03%                | 0.95%                   | 4.97%                   | 0.19%               | 5.16%                 | 96.37%                       | 3.63%                 |