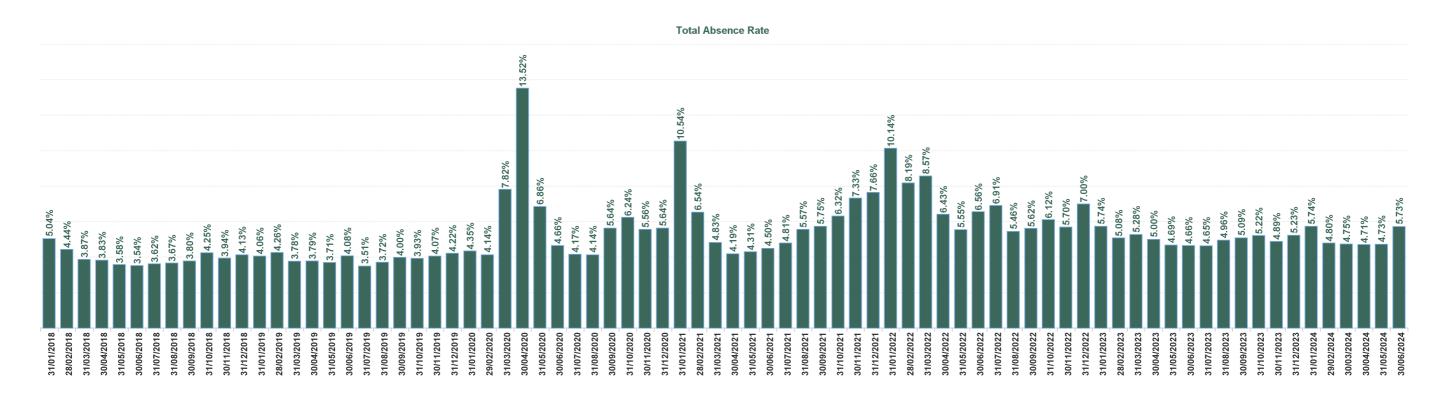

### **Total Absence Rate**

| Year /<br>Month | Certified<br>absence | Self-<br>certified<br>absence | Non<br>Covid-19<br>absence | Covid-19<br>absence | Total<br>absence<br>rate | Medical &<br>Dental | Nursing &<br>Midwifery | Health &<br>Social Care<br>Professionals | Management & Administrative | General<br>Support | Patient &<br>Client Care |
|-----------------|----------------------|-------------------------------|----------------------------|---------------------|--------------------------|---------------------|------------------------|------------------------------------------|-----------------------------|--------------------|--------------------------|
| Jun 2024        | 4.48%                | 0.61%                         | 5.09%                      | 0.64%               | 5.73%                    | 1.66%               | 6.07%                  | 4.23%                                    | 5.88%                       | 8.39%              | 8.98%                    |
| May 2024        | 3.90%                | 0.55%                         | 4.45%                      | 0.28%               | 4.73%                    | 1.30%               | 5.35%                  | 3.94%                                    | 4.85%                       | 6.78%              | 6.01%                    |
| Apr 2024        | 3.97%                | 0.58%                         | 4.55%                      | 0.16%               | 4.71%                    | 1.38%               | 5.17%                  | 3.82%                                    | 4.91%                       | 6.39%              | 7.31%                    |
| Mar 2024        | 3.97%                | 0.63%                         | 4.60%                      | 0.15%               | 4.75%                    | 1.55%               | 5.28%                  | 3.13%                                    | 4.71%                       | 6.98%              | 6.91%                    |
| Feb 2024        | 3.97%                | 0.61%                         | 4.58%                      | 0.22%               | 4.80%                    | 1.14%               | 5.69%                  | 3.64%                                    | 4.62%                       | 6.26%              | 7.52%                    |
| Jan 2024        | 4.57%                | 0.75%                         | 5.32%                      | 0.42%               | 5.74%                    | 0.99%               | 6.60%                  | 4.79%                                    | 5.78%                       | 7.92%              | 9.11%                    |
| 2024            | 4.14%                | 0.62%                         | 4.76%                      | 0.31%               | 5.07%                    | 1.32%               | 5.69%                  | 3.94%                                    | 5.12%                       | 7.12%              | 7.51%                    |
| Dec 2023        | 3.83%                | 0.72%                         | 4.55%                      | 0.68%               | 5.23%                    | 1.11%               | 6.18%                  | 4.08%                                    | 4.81%                       | 6.99%              | 8.35%                    |
| Nov 2023        | 3.91%                | 0.63%                         | 4.54%                      | 0.35%               | 4.89%                    | 1.24%               | 5.57%                  | 3.39%                                    | 4.59%                       | 6.97%              | 8.32%                    |
| Oct 2023        | 4.15%                | 0.63%                         | 4.78%                      | 0.44%               | 5.22%                    | 1.22%               | 6.06%                  | 3.08%                                    | 5.45%                       | 8.46%              | 7.62%                    |
| Sep 2023        | 3.92%                | 0.62%                         | 4.55%                      | 0.54%               | 5.09%                    | 0.99%               | 5.62%                  | 3.57%                                    | 5.31%                       | 7.40%              | 8.82%                    |
| Aug 2023        | 3.88%                | 0.57%                         | 4.45%                      | 0.51%               | 4.96%                    | 0.89%               | 5.68%                  | 3.32%                                    | 4.89%                       | 6.43%              | 9.33%                    |
| Jul 2023        | 3.79%                | 0.56%                         | 4.35%                      | 0.30%               | 4.65%                    | 0.72%               | 5.09%                  | 3.12%                                    | 4.71%                       | 7.14%              | 8.25%                    |
| Jun 2023        | 3.89%                | 0.51%                         | 4.40%                      | 0.26%               | 4.66%                    | 1.16%               | 5.29%                  | 2.73%                                    | 5.32%                       | 5.93%              | 7.33%                    |
| May 2023        | 3.79%                | 0.56%                         | 4.35%                      | 0.34%               | 4.69%                    | 1.04%               | 5.25%                  | 3.20%                                    | 4.99%                       | 6.78%              | 7.42%                    |
| Apr 2023        | 3.96%                | 0.60%                         | 4.57%                      | 0.44%               | 5.00%                    | 0.85%               | 5.86%                  | 2.88%                                    | 5.55%                       | 6.97%              | 7.70%                    |
| Mar 2023        | 4.12%                | 0.65%                         | 4.77%                      | 0.51%               | 5.28%                    | 1.32%               | 5.92%                  | 3.21%                                    | 6.48%                       | 8.13%              | 7.54%                    |
| Feb 2023        | 4.11%                | 0.62%                         | 4.72%                      | 0.36%               | 5.08%                    | 0.91%               | 5.88%                  | 3.39%                                    | 5.78%                       | 7.43%              | 7.55%                    |
| Jan 2023        | 4.54%                | 0.63%                         | 5.17%                      | 0.57%               | 5.74%                    | 0.94%               | 6.53%                  | 4.12%                                    | 6.34%                       | 8.31%              | 8.77%                    |
| 2023            | 3.99%                | 0.61%                         | 4.60%                      | 0.44%               | 5.05%                    | 1.04%               | 5.75%                  | 3.36%                                    | 5.33%                       | 7.25%              | 8.10%                    |
| Dec 2022        | 4.87%                | 0.98%                         | 5.85%                      | 1.15%               | 7.00%                    | 1.40%               | 8.43%                  | 4.87%                                    | 7.13%                       | 9.57%              | 10.03%                   |
| Nov 2022        | 4.46%                | 0.68%                         | 5.15%                      | 0.56%               | 5.70%                    | 1.47%               | 6.35%                  | 4.00%                                    | 6.29%                       | 8.62%              | 8.13%                    |
| Oct 2022        | 4.64%                | 0.73%                         | 5.37%                      | 0.75%               | 6.12%                    | 1.50%               | 6.58%                  | 4.26%                                    | 6.87%                       | 9.39%              | 8.87%                    |
| Sep 2022        | 4.41%                | 0.62%                         | 5.03%                      | 0.58%               | 5.62%                    | 1.22%               | 6.48%                  | 3.63%                                    | 5.37%                       | 8.77%              | 8.75%                    |
| Aug 2022        | 4.25%                | 0.54%                         | 4.79%                      | 0.66%               | 5.46%                    | 0.97%               | 6.30%                  | 3.77%                                    | 5.11%                       | 8.62%              | 8.29%                    |
| Jul 2022        | 4.29%                | 0.69%                         | 4.98%                      | 1.93%               | 6.91%                    | 1.33%               | 7.77%                  | 4.47%                                    | 7.50%                       | 10.90%             | 9.89%                    |
| Jun 2022        | 4.14%                | 0.60%                         | 4.74%                      | 1.83%               | 6.56%                    | 1.55%               | 7.59%                  | 4.14%                                    | 7.71%                       | 9.62%              | 8.63%                    |
| May 2022        | 4.00%                | 0.59%                         | 4.59%                      | 0.97%               | 5.55%                    | 1.43%               | 6.58%                  | 3.55%                                    | 5.54%                       | 7.89%              | 8.11%                    |
| Apr 2022        | 3.87%                | 0.53%                         | 4.40%                      | 2.03%               | 6.43%                    | 2.15%               | 7.72%                  | 4.62%                                    | 6.06%                       | 8.51%              | 8.79%                    |
| Mar 2022        | 3.76%                | 0.46%                         | 4.22%                      | 4.35%               | 8.57%                    | 2.65%               | 10.17%                 | 7.13%                                    | 8.45%                       | 10.67%             | 11.44%                   |
| Feb 2022        | 3.85%                | 0.38%                         | 4.23%                      | 3.95%               | 8.19%                    | 2.76%               | 9.66%                  | 7.00%                                    | 7.82%                       | 10.40%             | 10.66%                   |
| Jan 2022        | 3.80%                | 0.37%                         | 4.17%                      | 5.97%               | 10.14%                   | 2.56%               | 11.85%                 | 7.79%                                    | 10.71%                      | 13.67%             | 13.85%                   |
| 2022            | 4.19%                | 0.60%                         | 4.78%                      | 2.07%               | 6.85%                    | 1.74%               | 7.97%                  | 4.95%                                    | 7.03%                       | 9.70%              | 9.59%                    |
| Dec 2021        | 3.90%                | 0.50%                         | 4.39%                      | 3.26%               | 7.66%                    | 2.30%               | 9.06%                  | 6.15%                                    | 7.67%                       | 10.23%             | 10.17%                   |
| Nov 2021        | 4.06%                | 0.61%                         | 4.67%                      | 2.66%               | 7.33%                    | 2.17%               | 8.30%                  | 6.28%                                    | 8.34%                       | 10.27%             | 8.64%                    |
| Oct 2021        | 4.29%                | 0.55%                         | 4.84%                      | 1.48%               | 6.32%                    | 1.41%               | 7.29%                  | 4.68%                                    | 6.67%                       | 9.56%              | 8.77%                    |
| Sep 2021        | 4.16%                | 0.46%                         | 4.62%                      | 1.13%               | 5.75%                    | 1.35%               | 6.72%                  | 4.09%                                    | 6.41%                       | 8.31%              | 7.60%                    |
| Aug 2021        | 4.00%                | 0.40%                         | 4.40%                      | 1.17%               | 5.57%                    | 1.32%               | 6.46%                  | 4.08%                                    | 5.40%                       | 8.53%              | 8.01%                    |
| Jul 2021        | 3.66%                | 0.37%                         | 4.03%                      | 0.77%               | 4.81%                    | 1.04%               | 5.72%                  | 2.77%                                    | 5.01%                       | 7.86%              | 6.00%                    |
| Jun 2021        | 3.46%                | 0.45%                         | 3.90%                      | 0.60%               | 4.50%                    | 1.03%               | 5.29%                  | 2.70%                                    | 4.47%                       | 7.04%              | 6.65%                    |
| May 2021        | 3.23%                | 0.36%                         | 3.59%                      | 0.73%               | 4.31%                    | 1.21%               | 5.26%                  | 2.36%                                    | 4.28%                       | 6.31%              | 5.99%                    |
| Apr 2021        | 3.00%                | 0.31%                         | 3.32%                      | 0.88%               | 4.19%                    | 1.10%               | 5.33%                  | 2.40%                                    | 3.61%                       | 6.13%              | 5.90%                    |
| Mar 2021        | 3.20%                | 0.31%                         | 3.51%                      | 1.32%               | 4.83%                    | 1.06%               | 6.10%                  | 3.25%                                    | 3.78%                       | 7.02%              | 7.09%                    |
| Feb 2021        | 3.42%                | 0.46%                         | 3.88%                      | 2.65%               | 6.54%                    | 1.61%               | 8.32%                  | 3.94%                                    | 5.21%                       | 8.70%              | 10.29%                   |
| Jan 2021        | 3.51%                | 0.29%                         | 3.80%                      | 6.74%               | 10.54%                   | 4.16%               | 12.77%                 | 6.17%                                    | 9.23%                       | 14.09%             | 15.49%                   |
| 2021            | 3.66%                | 0.42%                         | 4.08%                      | 1.93%               | 6.02%                    | 1.64%               | 7.21%                  | 4.09%                                    | 5.85%                       | 8.66%              | 8.32%                    |