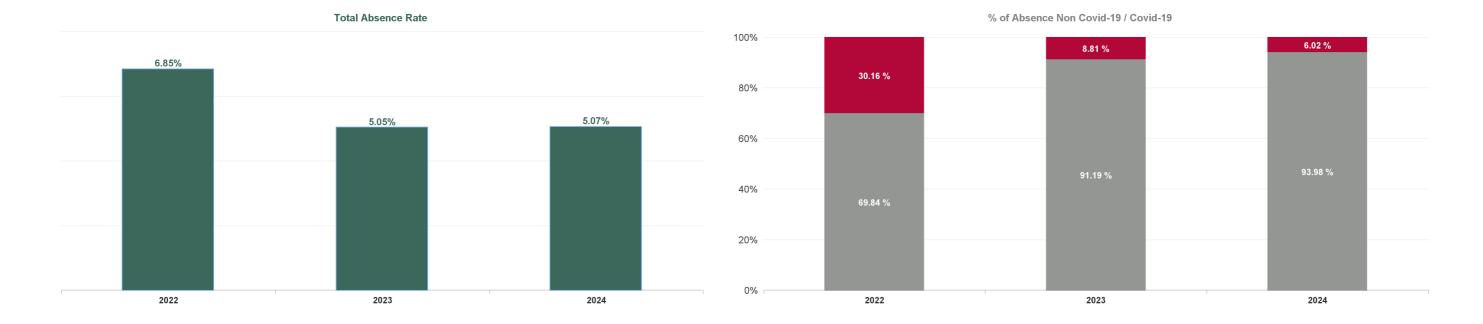

| Year /<br>Month | Certified<br>absence | Self-<br>certified<br>absence | Non<br>Covid-19<br>absence | Covid-19<br>absence | Total<br>absence<br>rate | Medical &<br>Dental | Nursing &<br>Midwifery | Health &<br>Social Care<br>Professionals | Management & Administrative | General<br>Support | Patient &<br>Client Care |
|-----------------|----------------------|-------------------------------|----------------------------|---------------------|--------------------------|---------------------|------------------------|------------------------------------------|-----------------------------|--------------------|--------------------------|
| Jun 2024        | 4.48%                | 0.61%                         | 5.09%                      | 0.64%               | 5.73%                    | 1.66%               | 6.07%                  | 4.23%                                    | 5.88%                       | 8.39%              | 8.98%                    |
| May 2024        | 3.90%                | 0.55%                         | 4.45%                      | 0.28%               | 4.73%                    | 1.30%               | 5.35%                  | 3.94%                                    | 4.85%                       | 6.78%              | 6.01%                    |
| Apr 2024        | 3.97%                | 0.58%                         | 4.55%                      | 0.16%               | 4.71%                    | 1.38%               | 5.17%                  | 3.82%                                    | 4.91%                       | 6.39%              | 7.31%                    |
| Mar 2024        | 3.97%                | 0.63%                         | 4.60%                      | 0.15%               | 4.75%                    | 1.55%               | 5.28%                  | 3.13%                                    | 4.71%                       | 6.98%              | 6.91%                    |
| Feb 2024        | 3.97%                | 0.61%                         | 4.58%                      | 0.22%               | 4.80%                    | 1.14%               | 5.69%                  | 3.64%                                    | 4.62%                       | 6.26%              | 7.52%                    |
| Jan 2024        | 4.57%                | 0.75%                         | 5.32%                      | 0.42%               | 5.74%                    | 0.99%               | 6.60%                  | 4.79%                                    | 5.78%                       | 7.92%              | 9.11%                    |
| 2024            | 4.14%                | 0.62%                         | 4.76%                      | 0.31%               | 5.07%                    | 1.32%               | 5.69%                  | 3.94%                                    | 5.12%                       | 7.12%              | 7.51%                    |
| Dec 2023        | 3.83%                | 0.72%                         | 4.55%                      | 0.68%               | 5.23%                    | 1.11%               | 6.18%                  | 4.08%                                    | 4.81%                       | 6.99%              | 8.35%                    |
| Nov 2023        | 3.91%                | 0.63%                         | 4.54%                      | 0.35%               | 4.89%                    | 1.24%               | 5.57%                  | 3.39%                                    | 4.59%                       | 6.97%              | 8.32%                    |
| Oct 2023        | 4.15%                | 0.63%                         | 4.78%                      | 0.44%               | 5.22%                    | 1.22%               | 6.06%                  | 3.08%                                    | 5.45%                       | 8.46%              | 7.62%                    |
| Sep 2023        | 3.92%                | 0.62%                         | 4.55%                      | 0.54%               | 5.09%                    | 0.99%               | 5.62%                  | 3.57%                                    | 5.31%                       | 7.40%              | 8.82%                    |
| Aug 2023        | 3.88%                | 0.57%                         | 4.45%                      | 0.51%               | 4.96%                    | 0.89%               | 5.68%                  | 3.32%                                    | 4.89%                       | 6.43%              | 9.33%                    |
| Jul 2023        | 3.79%                | 0.56%                         | 4.35%                      | 0.30%               | 4.65%                    | 0.72%               | 5.09%                  | 3.12%                                    | 4.71%                       | 7.14%              | 8.25%                    |
| Jun 2023        | 3.89%                | 0.51%                         | 4.40%                      | 0.26%               | 4.66%                    | 1.16%               | 5.29%                  | 2.73%                                    | 5.32%                       | 5.93%              | 7.33%                    |
| May 2023        | 3.79%                | 0.56%                         | 4.35%                      | 0.34%               | 4.69%                    | 1.04%               | 5.25%                  | 3.20%                                    | 4.99%                       | 6.78%              | 7.42%                    |
| Apr 2023        | 3.96%                | 0.60%                         | 4.57%                      | 0.44%               | 5.00%                    | 0.85%               | 5.86%                  | 2.88%                                    | 5.55%                       | 6.97%              | 7.70%                    |
| Mar 2023        | 4.12%                | 0.65%                         | 4.77%                      | 0.51%               | 5.28%                    | 1.32%               | 5.92%                  | 3.21%                                    | 6.48%                       | 8.13%              | 7.54%                    |
| Feb 2023        | 4.11%                | 0.62%                         | 4.72%                      | 0.36%               | 5.08%                    | 0.91%               | 5.88%                  | 3.39%                                    | 5.78%                       | 7.43%              | 7.55%                    |
| Jan 2023        | 4.54%                | 0.63%                         | 5.17%                      | 0.57%               | 5.74%                    | 0.94%               | 6.53%                  | 4.12%                                    | 6.34%                       | 8.31%              | 8.77%                    |
| 2023            | 3.99%                | 0.61%                         | 4.60%                      | 0.44%               | 5.05%                    | 1.04%               | 5.75%                  | 3.36%                                    | 5.33%                       | 7.25%              | 8.10%                    |
| Dec 2022        | 4.87%                | 0.98%                         | 5.85%                      | 1.15%               | 7.00%                    | 1.40%               | 8.43%                  | 4.87%                                    | 7.13%                       | 9.57%              | 10.03%                   |
| Nov 2022        | 4.46%                | 0.68%                         | 5.15%                      | 0.56%               | 5.70%                    | 1.47%               | 6.35%                  | 4.00%                                    | 6.29%                       | 8.62%              | 8.13%                    |
| Oct 2022        | 4.64%                | 0.73%                         | 5.37%                      | 0.75%               | 6.12%                    | 1.50%               | 6.58%                  | 4.26%                                    | 6.87%                       | 9.39%              | 8.87%                    |
| Sep 2022        | 4.41%                | 0.62%                         | 5.03%                      | 0.58%               | 5.62%                    | 1.22%               | 6.48%                  | 3.63%                                    | 5.37%                       | 8.77%              | 8.75%                    |
| Aug 2022        | 4.25%                | 0.54%                         | 4.79%                      | 0.66%               | 5.46%                    | 0.97%               | 6.30%                  | 3.77%                                    | 5.11%                       | 8.62%              | 8.29%                    |
| Jul 2022        | 4.29%                | 0.69%                         | 4.98%                      | 1.93%               | 6.91%                    | 1.33%               | 7.77%                  | 4.47%                                    | 7.50%                       | 10.90%             | 9.89%                    |
| Jun 2022        | 4.14%                | 0.60%                         | 4.74%                      | 1.83%               | 6.56%                    | 1.55%               | 7.59%                  | 4.14%                                    | 7.71%                       | 9.62%              | 8.63%                    |
| May 2022        | 4.00%                | 0.59%                         | 4.59%                      | 0.97%               | 5.55%                    | 1.43%               | 6.58%                  | 3.55%                                    | 5.54%                       | 7.89%              | 8.11%                    |
| Apr 2022        | 3.87%                | 0.53%                         | 4.40%                      | 2.03%               | 6.43%                    | 2.15%               | 7.72%                  | 4.62%                                    | 6.06%                       | 8.51%              | 8.79%                    |
| Mar 2022        | 3.76%                | 0.46%                         | 4.22%                      | 4.35%               | 8.57%                    | 2.65%               | 10.17%                 | 7.13%                                    | 8.45%                       | 10.67%             | 11.44%                   |
| Feb 2022        | 3.85%                | 0.38%                         | 4.23%                      | 3.95%               | 8.19%                    | 2.76%               | 9.66%                  | 7.00%                                    | 7.82%                       | 10.40%             | 10.66%                   |
| Jan 2022        | 3.80%                | 0.37%                         | 4.17%                      | 5.97%               | 10.14%                   | 2.56%               | 11.85%                 | 7.79%                                    | 10.71%                      | 13.67%             | 13.85%                   |
| 2022            | 4.19%                | 0.60%                         | 4.78%                      | 2.07%               | 6.85%                    | 1.74%               | 7.97%                  | 4.95%                                    | 7.03%                       | 9.70%              | 9.59%                    |
| Dec 2021        | 3.90%                | 0.50%                         | 4.39%                      | 3.26%               | 7.66%                    | 2.30%               | 9.06%                  | 6.15%                                    | 7.67%                       | 10.23%             | 10.17%                   |
| Nov 2021        | 4.06%                | 0.61%                         | 4.67%                      | 2.66%               | 7.33%                    | 2.17%               | 8.30%                  | 6.28%                                    | 8.34%                       | 10.27%             | 8.64%                    |
| Oct 2021        | 4.29%                | 0.55%                         | 4.84%                      | 1.48%               | 6.32%                    | 1.41%               | 7.29%                  | 4.68%                                    | 6.67%                       | 9.56%              | 8.77%                    |
| Sep 2021        | 4.16%                | 0.46%                         | 4.62%                      | 1.13%               | 5.75%                    | 1.35%               | 6.72%                  | 4.09%                                    | 6.41%                       | 8.31%              | 7.60%                    |
| Aug 2021        | 4.00%                | 0.40%                         | 4.40%                      | 1.17%               | 5.57%                    | 1.32%               | 6.46%                  | 4.08%                                    | 5.40%                       | 8.53%              | 8.01%                    |
| Jul 2021        | 3.66%                | 0.37%                         | 4.03%                      | 0.77%               | 4.81%                    | 1.04%               | 5.72%                  | 2.77%                                    | 5.01%                       | 7.86%              | 6.00%                    |
| Jun 2021        | 3.46%                | 0.45%                         | 3.90%                      | 0.60%               | 4.50%                    | 1.03%               | 5.29%                  | 2.70%                                    | 4.47%                       | 7.04%              | 6.65%                    |
| May 2021        | 3.23%                | 0.36%                         | 3.59%                      | 0.73%               | 4.31%                    | 1.21%               | 5.26%                  | 2.36%                                    | 4.28%                       | 6.31%              | 5.99%                    |
| Apr 2021        | 3.00%                | 0.31%                         | 3.32%                      | 0.88%               | 4.19%                    | 1.10%               | 5.33%                  | 2.40%                                    | 3.61%                       | 6.13%              | 5.90%                    |
| Mar 2021        | 3.20%                | 0.31%                         | 3.51%                      | 1.32%               | 4.83%                    | 1.06%               | 6.10%                  | 3.25%                                    | 3.78%                       | 7.02%              | 7.09%                    |
| Feb 2021        | 3.42%                | 0.46%                         | 3.88%                      | 2.65%               | 6.54%                    | 1.61%               | 8.32%                  | 3.94%                                    | 5.21%                       | 8.70%              | 10.29%                   |
| Jan 2021        | 3.51%                | 0.29%                         | 3.80%                      | 6.74%               | 10.54%                   | 4.16%               | 12.77%                 | 6.17%                                    | 9.23%                       | 14.09%             | 15.49%                   |
| 2021            | 3.66%                | 0.42%                         | 4.08%                      | 1.93%               | 6.02%                    | 1.64%               | 7.21%                  | 4.09%                                    | 5.85%                       | 8.66%              | 8.32%                    |