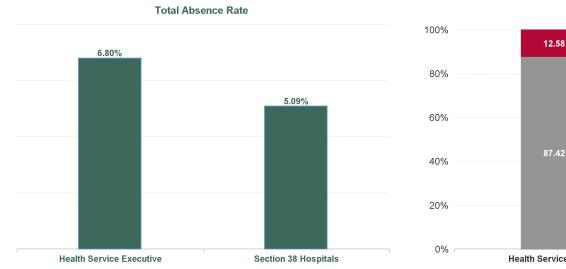

### **Total Absence Rate**

## June 2024

| Health Service Absence<br>Rate - by Admin : Jun 2024 | Certified<br>absence | Self-<br>certified<br>absence | Non<br>Covid-19<br>absence | Covid-19<br>absence | Total<br>absence<br>rate | Medical &<br>Dental | Nursing &<br>Midwifery | Health &<br>Social<br>Care<br>Profession<br>als | Manageme<br>nt &<br>Administra<br>tive | General<br>Support | Patient &<br>Client Care |
|------------------------------------------------------|----------------------|-------------------------------|----------------------------|---------------------|--------------------------|---------------------|------------------------|-------------------------------------------------|----------------------------------------|--------------------|--------------------------|
| RCSI Hospitals Group                                 | 4.48%                | 0.61%                         | 5.09%                      | 0.64%               | 5.73%                    | 1.66%               | 6.07%                  | 4.23%                                           | 5.88%                                  | 8.39%              | 8.98%                    |
| Cavan General                                        | 6.46%                | 0.66%                         | 7.13%                      | 1.21%               | 8.33%                    | 4.07%               | 9.06%                  | 5.61%                                           | 8.26%                                  | 7.98%              | 13.37%                   |
| Connolly                                             | 4.06%                | 0.60%                         | 4.66%                      | 0.68%               | 5.34%                    | 0.46%               | 6.19%                  | 3.89%                                           | 5.73%                                  | 10.25%             | 6.79%                    |
| Louth County                                         | 7.51%                | 0.55%                         | 8.07%                      | 1.32%               | 9.38%                    | 0.00%               | 9.30%                  | 1.35%                                           | 9.31%                                  | 8.09%              | 16.49%                   |
| Monaghan                                             | 6.09%                | 0.88%                         | 6.97%                      | 0.91%               | 7.88%                    | 0.00%               | 6.95%                  | 6.76%                                           | 2.07%                                  | 1.38%              | 12.99%                   |
| Our Lady of Lourdes                                  | 5.23%                | 0.72%                         | 5.95%                      | 0.84%               | 6.79%                    | 1.96%               | 7.85%                  | 5.54%                                           | 8.35%                                  | 11.62%             | 7.08%                    |
| Our Lady's Navan                                     | 5.39%                | 0.70%                         | 6.09%                      | 0.52%               | 6.61%                    | 1.28%               | 7.49%                  | 5.39%                                           | 5.74%                                  | 2.69%              | 11.56%                   |
| RCSI HQ                                              | 0.37%                | 0.00%                         | 0.37%                      | 0.00%               | 0.37%                    | 0.00%               | 0.00%                  | 0.00%                                           | 0.46%                                  |                    |                          |
| Health Service Executive                             | 5.28%                | 0.67%                         | 5.94%                      | 0.86%               | 6.80%                    | 1.87%               | 7.64%                  | 4.93%                                           | 6.92%                                  | 9.39%              | 10.14%                   |
| Beaumont                                             | 4.38%                | 0.53%                         | 4.91%                      | 0.57%               | 5.48%                    | 1.14%               | 5.58%                  | 3.25%                                           | 6.25%                                  | 9.03%              | 10.05%                   |
| Cappagh National Orthopaedic                         | 3.95%                | 0.50%                         | 4.45%                      | 1.30%               | 5.75%                    | 0.53%               | 8.43%                  | 2.71%                                           | 2.70%                                  | 1.71%              | 12.00%                   |
| Mater Misericordiae University                       | 3.56%                | 0.55%                         | 4.11%                      | 0.42%               | 4.54%                    | 2.08%               | 4.24%                  | 4.56%                                           | 5.04%                                  | 6.67%              | 5.36%                    |
| Rotunda                                              | 4.03%                | 0.95%                         | 4.97%                      | 0.19%               | 5.16%                    | 2.06%               | 5.45%                  | 4.81%                                           | 4.53%                                  | 9.15%              | 3.37%                    |
| Section 38 Hospitals                                 | 4.00%                | 0.58%                         | 4.58%                      | 0.51%               | 5.09%                    | 1.50%               | 5.15%                  | 3.87%                                           | 5.33%                                  | 7.94%              | 8.00%                    |