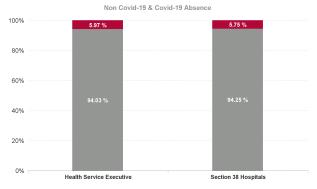

## May 2024

| Health Service Absence<br>Rate - by Admin : May 2024 | Certified<br>absence | Self-<br>certified<br>absence | Non<br>Covid-19<br>absence | Covid-19<br>absence | Total<br>absence<br>rate | Medical &<br>Dental | Nursing &<br>Midwifery | Health &<br>Social Care<br>Professionals | Management &<br>Administrative | General<br>Support |  |
|------------------------------------------------------|----------------------|-------------------------------|----------------------------|---------------------|--------------------------|---------------------|------------------------|------------------------------------------|--------------------------------|--------------------|--|
| RCSI Hospitals Group                                 | 3.90%                | 0.55%                         | 4.45%                      | 0.28%               | 4.73%                    | 1.30%               | 5.35%                  | 3.94%                                    | 4.85%                          | 6.78%              |  |
| Cavan General                                        | 6.14%                | 0.70%                         | 6.84%                      | 0.59%               | 7.43%                    | 4.99%               | 8.20%                  | 5.42%                                    | 7.24%                          | 8.22%              |  |
| Connolly                                             | 4.04%                | 0.55%                         | 4.59%                      | 0.08%               | 4.67%                    | 0.63%               | 5.68%                  | 3.45%                                    | 5.85%                          | 6.45%              |  |
| Louth County                                         | 6.24%                | 0.72%                         | 6.96%                      | 1.02%               | 7.99%                    | 0.00%               | 8.65%                  | 1.08%                                    | 7.75%                          | 6.62%              |  |
| Monaghan                                             | 5.70%                | 0.57%                         | 6.27%                      | 0.09%               | 6.37%                    | 0.00%               | 9.09%                  | 0.33%                                    | 1.06%                          | 4.04%              |  |
| Our Lady of Lourdes                                  | 4.80%                | 0.56%                         | 5.37%                      | 0.42%               | 5.79%                    | 1.44%               | 6.04%                  | 6.31%                                    | 7.03%                          | 9.59%              |  |
| Our Lady's Navan                                     | 5.42%                | 0.60%                         | 6.01%                      | 0.12%               | 6.13%                    | 1.61%               | 7.79%                  | 3.97%                                    | 7.58%                          | 1.97%              |  |
| RCSI HQ                                              | 0.52%                | 0.00%                         | 0.52%                      | 0.22%               | 0.74%                    | 0.00%               | 1.12%                  | 0.00%                                    | 0.73%                          |                    |  |
| Health Service Executive                             | 5.01%                | 0.59%                         | 5.60%                      | 0.36%               | 5.96%                    | 1.91%               | 6.77%                  | 4.58%                                    | 6.39%                          | 7.52%              |  |
| Beaumont                                             | 3.52%                | 0.56%                         | 4.08%                      | 0.33%               | 4.41%                    | 1.06%               | 4.77%                  | 3.29%                                    | 4.00%                          | 6.85%              |  |
| Cappagh National Orthopaedic                         | 3.62%                | 0.39%                         | 4.01%                      | 0.32%               | 4.33%                    | 0.91%               | 5.94%                  | 2.88%                                    | 2.96%                          | 1.22%              |  |
| Mater Misericordiae University                       | 3.02%                | 0.41%                         | 3.43%                      | 0.16%               | 3.60%                    | 0.80%               | 4.18%                  | 4.13%                                    | 4.15%                          | 6.15%              |  |
| Rotunda                                              | 3.29%                | 0.87%                         | 4.16%                      | 0.09%               | 4.26%                    | 0.94%               | 4.27%                  | 3.08%                                    | 4.29%                          | 6.99%              |  |
| Section 38 Hospitals                                 | 3.29%                | 0.52%                         | 3.81%                      | 0.23%               | 4.04%                    | 0.93%               | 4.52%                  | 3.60%                                    | 4.02%                          | 6.44%              |  |