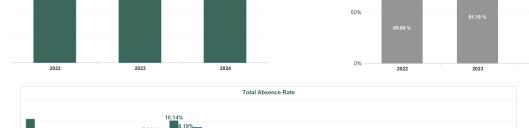

| Month            | Certified absence     | Self-<br>certified<br>absence | Non<br>Covid-19<br>absence | Covid-19<br>absence   | Total<br>absence<br>rate | Medical &<br>Dental | Nursing &<br>Midwifery | Health &<br>Social Care<br>Professionals | Management &<br>Administrative | General<br>Support | C |
|------------------|-----------------------|-------------------------------|----------------------------|-----------------------|--------------------------|---------------------|------------------------|------------------------------------------|--------------------------------|--------------------|---|
| May 2024         | 3.90%                 | 0.55%                         | 4.45%                      | 0.28%                 | 4.73%                    | 1.30%               | 5.35%                  | 3.94%                                    | 4.85%                          | 6.78%              |   |
| Apr 2024         | 3.97%                 | 0.58%                         | 4.55%                      | 0.16%                 | 4.71%                    | 1.38%               | 5.17%                  | 3.82%                                    | 4.91%                          | 6.39%              |   |
| Mar 2024         | 3.97%                 | 0.63%                         | 4.60%                      | 0.15%                 | 4.75%                    | 1.55%               | 5.28%                  | 3.13%                                    | 4.71%                          | 6.98%              |   |
| eb 2024          | 3.97%                 | 0.61%                         | 4.58%                      | 0.22%                 | 4.80%                    | 1.14%               | 5.69%                  | 3.64%                                    | 4.62%                          | 6.26%              |   |
| lan 2024         | 4.57%                 | 0.75%                         | 5.32%                      | 0.42%                 | 5.74%                    | 0.99%               | 6.60%                  | 4.79%                                    | 5.78%                          | 7.92%              |   |
| 2024             | 4.08%                 | 0.62%                         | 4.70%                      | 0.25%                 | 4.95%                    | 1.27%               | 5.62%                  | 3.89%                                    | 4.99%                          | 6.88%              |   |
| Dec 2023         | 3.83%                 | 0.72%                         | 4.55%                      | 0.68%                 | 5.23%                    | 1.11%               | 6.18%                  | 4.08%                                    | 4.81%                          | 6.99%              |   |
| Nov 2023         | 3.91%                 | 0.63%                         | 4.54%                      | 0.35%                 | 4.89%                    | 1.24%               | 5.57%                  | 3.39%                                    | 4.59%                          | 6.97%              |   |
| Oct 2023         | 4.15%                 | 0.63%                         | 4.78%                      | 0.44%                 | 5.22%                    | 1.22%               | 6.06%                  | 3.08%                                    | 5.45%                          | 8.46%              |   |
| Sep 2023         | 3.92%                 | 0.62%                         | 4.55%                      | 0.54%                 | 5.09%                    | 0.99%               | 5.62%                  | 3.57%                                    | 5.31%                          | 7.40%              |   |
| Aug 2023         | 3.88%                 | 0.57%                         | 4.45%                      | 0.51%                 | 4.96%                    | 0.89%               | 5.68%                  | 3.32%                                    | 4.89%                          | 6.43%              |   |
| lul 2023         | 3.79%                 | 0.56%                         | 4.35%                      | 0.30%                 | 4.65%                    | 0.72%               | 5.09%                  | 3.12%                                    | 4.71%                          | 7.14%              |   |
| lun 2023         | 3.89%                 | 0.51%                         | 4.40%                      | 0.26%                 | 4.66%                    | 1.16%               | 5.29%                  | 2.73%                                    | 5.32%                          | 5.93%              |   |
| Лау 2023         | 3.79%                 | 0.56%                         | 4.35%                      | 0.34%                 | 4.69%                    | 1.04%               | 5.25%                  | 3.20%                                    | 4.99%                          | 6.78%              |   |
| Apr 2023         | 3.96%                 | 0.60%                         | 4.57%                      | 0.44%                 | 5.00%                    | 0.85%               | 5.86%                  | 2.88%                                    | 5.55%                          | 6.97%              |   |
| Mar 2023         | 4.12%                 | 0.65%                         | 4.77%                      | 0.51%                 | 5.28%                    | 1.32%               | 5.92%                  | 3.21%                                    | 6.48%                          | 8.13%              |   |
| eb 2023          | 4.11%                 | 0.62%                         | 4.72%                      | 0.36%                 | 5.08%                    | 0.91%               | 5.88%                  | 3.39%                                    | 5.78%                          | 7.43%              |   |
| Jan 2023         | 4.54%                 | 0.63%                         | 5.17%                      | 0.57%                 | 5.74%                    | 0.94%               | 6.53%                  | 4.12%                                    | 6.34%                          | 8.31%              |   |
| 2023             | 3.99%                 | 0.61%                         | 4.60%                      | 0.44%                 | 5.05%                    | 1.04%               | 5.75%                  | 3.36%                                    | 5.33%                          | 7.25%              |   |
| Dec 2022         | 4.87%                 | 0.98%                         | 5.85%                      | 1.15%                 | 7.00%                    | 1.40%               | 8.43%                  | 4.87%                                    | 7.13%                          | 9.57%              |   |
| Nov 2022         | 4.46%                 | 0.68%                         | 5.15%                      | 0.56%                 | 5.70%                    | 1.47%               | 6.35%                  | 4.00%                                    | 6.29%                          | 8.62%              |   |
| Oct 2022         | 4.64%                 | 0.73%                         | 5.37%                      | 0.75%                 | 6.12%                    | 1.50%               | 6.58%                  | 4.26%                                    | 6.87%                          | 9.39%              |   |
| Sep 2022         | 4.41%                 | 0.62%                         | 5.03%                      | 0.58%                 | 5.62%                    | 1.22%               | 6.48%                  | 3.63%                                    | 5.37%                          | 8.77%              |   |
| Aug 2022         | 4.25%                 | 0.54%                         | 4.79%                      | 0.66%                 | 5.46%                    | 0.97%               | 6.30%                  | 3.77%                                    | 5.11%                          | 8.62%              |   |
| lul 2022         | 4.29%                 | 0.69%                         | 4.98%                      | 1.93%                 | 6.91%                    | 1.33%               | 7.77%                  | 4.47%                                    | 7.50%                          | 10.90%             |   |
| lun 2022         | 4.14%                 | 0.60%                         | 4.74%                      | 1.83%                 | 6.56%                    | 1.55%               | 7.59%                  | 4.14%                                    | 7.71%                          | 9.62%              |   |
| May 2022         | 4.00%                 | 0.59%                         | 4.59%                      | 0.97%                 | 5.55%                    | 1.43%               | 6.58%                  | 3.55%                                    | 5.54%                          | 7.89%              |   |
| Apr 2022         | 3.87%                 | 0.53%                         | 4.40%                      | 2.03%                 | 6.43%                    | 2.15%               | 7.72%                  | 4.62%                                    | 6.06%                          | 8.51%              |   |
| Mar 2022         | 3.76%                 | 0.46%                         | 4.40%                      | 4.35%                 | 8.57%                    | 2.65%               | 10.17%                 | 7.13%                                    | 8.45%                          | 10.67%             |   |
| eb 2022          | 3.85%                 | 0.40%                         | 4.22%                      | 3.95%                 | 8.19%                    | 2.76%               | 9.66%                  | 7.13%                                    | 7.82%                          | 10.40%             |   |
|                  |                       |                               |                            |                       |                          |                     |                        |                                          |                                |                    |   |
| lan 2022<br>2022 | 3.80%<br><b>4.19%</b> | 0.37%                         | 4.17%<br>4.78%             | 5.97%<br><b>2.07%</b> | 10.14%                   | 2.56%<br>1.74%      | 11.85%<br><b>7.97%</b> | 7.79%                                    | 10.71%<br><b>7.03%</b>         | 13.67%<br>9.70%    |   |
| Dec 2021         |                       | 0.50%                         | 4.78%                      |                       | 6.85%                    |                     |                        | 4.95%                                    | 7.03%                          |                    |   |
|                  | 3.90%                 | 0.50%                         |                            | 3.26%                 | 7.66%                    | 2.30%               | 9.06%                  | 6.15%                                    |                                | 10.23%             |   |
| Nov 2021         | 4.06%                 |                               | 4.67%                      | 2.66%                 | 7.33%                    |                     | 8.30%                  | 6.28%                                    | 8.34%                          |                    |   |
| Oct 2021         | 4.29%                 | 0.55%                         | 4.84%                      | 1.48%                 | 6.32%                    | 1.41%               | 7.29%                  | 4.68%                                    | 6.67%                          | 9.56%              |   |
| Sep 2021         | 4.16%                 | 0.46%                         | 4.62%                      | 1.13%                 | 5.75%                    | 1.35%               | 6.72%                  | 4.09%                                    | 6.41%                          | 8.31%              |   |
| Aug 2021         | 4.00%                 | 0.40%                         | 4.40%                      | 1.17%                 | 5.57%                    | 1.32%               | 6.46%                  | 4.08%                                    | 5.40%                          | 8.53%              |   |
| lul 2021         | 3.66%                 | 0.37%                         | 4.03%                      | 0.77%                 | 4.81%                    | 1.04%               | 5.72%                  | 2.77%                                    | 5.01%                          | 7.86%              |   |
| lun 2021         | 3.46%                 | 0.45%                         | 3.90%                      | 0.60%                 | 4.50%                    | 1.03%               | 5.29%                  | 2.70%                                    | 4.47%                          | 7.04%              |   |
| May 2021         | 3.23%                 | 0.36%                         | 3.59%                      | 0.73%                 | 4.31%                    | 1.21%               | 5.26%                  | 2.36%                                    | 4.28%                          | 6.31%              |   |
| Apr 2021         | 3.00%                 | 0.31%                         | 3.32%                      | 0.88%                 | 4.19%                    | 1.10%               | 5.33%                  | 2.40%                                    | 3.61%                          | 6.13%              |   |
| Mar 2021         | 3.20%                 | 0.31%                         | 3.51%                      | 1.32%                 | 4.83%                    | 1.06%               | 6.10%                  | 3.25%                                    | 3.78%                          | 7.02%              |   |
| eb 2021          | 3.42%                 | 0.46%                         | 3.88%                      | 2.65%                 | 6.54%                    | 1.61%               | 8.32%                  | 3.94%                                    | 5.21%                          | 8.70%              |   |
| Jan 2021         | 3.51%<br>3.66%        | 0.29%<br><b>0.42%</b>         | 3.80%<br><b>4.08%</b>      | 6.74%                 | 10.54%<br><b>6.02%</b>   | 4.16%               | 12.77%                 | 6.17%<br><b>4.09%</b>                    | 9.23%<br><b>5.85%</b>          | 14.09%             |   |