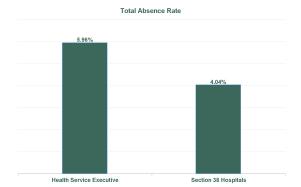

## May 2024

| Health Service Absence<br>Rate - by Admin : May 2024 | Certified<br>absence | Self-<br>certified<br>absence | Non<br>Covid-19<br>absence | Covid-19<br>absence | Total<br>absence<br>rate | Medical &<br>Dental | Nursing &<br>Midwifery | Health &<br>Social Care<br>Professionals | Management &<br>Administrative | General<br>Support |  |
|------------------------------------------------------|----------------------|-------------------------------|----------------------------|---------------------|--------------------------|---------------------|------------------------|------------------------------------------|--------------------------------|--------------------|--|
| RCSI Hospitals Group                                 | 3.90%                | 0.55%                         | 4.45%                      | 0.28%               | 4.73%                    | 1.30%               | 5.35%                  | 3.94%                                    | 4.85%                          | 6.78%              |  |
| Cavan General                                        | 6.14%                | 0.70%                         | 6.84%                      | 0.59%               | 7.43%                    | 4.99%               | 8.20%                  | 5.42%                                    | 7.24%                          | 8.22%              |  |
| Connolly                                             | 4.04%                | 0.55%                         | 4.59%                      | 0.08%               | 4.67%                    | 0.63%               | 5.68%                  | 3.45%                                    | 5.85%                          | 6.45%              |  |
| Louth County                                         | 6.24%                | 0.72%                         | 6.96%                      | 1.02%               | 7.99%                    | 0.00%               | 8.65%                  | 1.08%                                    | 7.75%                          | 6.62%              |  |
| Monaghan                                             | 5.70%                | 0.57%                         | 6.27%                      | 0.09%               | 6.37%                    | 0.00%               | 9.09%                  | 0.33%                                    | 1.06%                          | 4.04%              |  |
| Our Lady of Lourdes                                  | 4.80%                | 0.56%                         | 5.37%                      | 0.42%               | 5.79%                    | 1.44%               | 6.04%                  | 6.31%                                    | 7.03%                          | 9.59%              |  |
| Our Lady's Navan                                     | 5.42%                | 0.60%                         | 6.01%                      | 0.12%               | 6.13%                    | 1.61%               | 7.79%                  | 3.97%                                    | 7.58%                          | 1.97%              |  |
| RCSI HQ                                              | 0.52%                | 0.00%                         | 0.52%                      | 0.22%               | 0.74%                    | 0.00%               | 1.12%                  | 0.00%                                    | 0.73%                          |                    |  |
| Health Service Executive                             | 5.01%                | 0.59%                         | 5.60%                      | 0.36%               | 5.96%                    | 1.91%               | 6.77%                  | 4.58%                                    | 6.39%                          | 7.52%              |  |
| Beaumont                                             | 3.52%                | 0.56%                         | 4.08%                      | 0.33%               | 4.41%                    | 1.06%               | 4.77%                  | 3.29%                                    | 4.00%                          | 6.85%              |  |
| Cappagh National Orthopaedic                         | 3.62%                | 0.39%                         | 4.01%                      | 0.32%               | 4.33%                    | 0.91%               | 5.94%                  | 2.88%                                    | 2.96%                          | 1.22%              |  |
| Mater Misericordiae University                       | 3.02%                | 0.41%                         | 3.43%                      | 0.16%               | 3.60%                    | 0.80%               | 4.18%                  | 4.13%                                    | 4.15%                          | 6.15%              |  |
| Rotunda                                              | 3.29%                | 0.87%                         | 4.16%                      | 0.09%               | 4.26%                    | 0.94%               | 4.27%                  | 3.08%                                    | 4.29%                          | 6.99%              |  |
| Section 38 Hospitals                                 | 3.29%                | 0.52%                         | 3.81%                      | 0.23%               | 4.04%                    | 0.93%               | 4.52%                  | 3.60%                                    | 4.02%                          | 6.44%              |  |