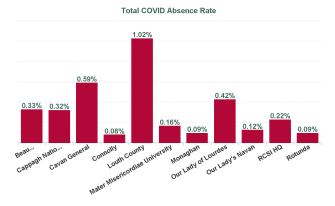

| Health Service Absence<br>Rate - by Care Group:<br>May 2024 | Certified<br>absence | Self- certified<br>absence | Non Covid-19<br>absence | Covid-19<br>absence | Total absence<br>rate | % Non<br>Covid-19<br>absence | % Covid-19<br>absence |
|-------------------------------------------------------------|----------------------|----------------------------|-------------------------|---------------------|-----------------------|------------------------------|-----------------------|
| RCSI Hospitals Group                                        | 3.90%                | 0.55%                      | 4.45%                   | 0.28%               | 4.73%                 | 94.15%                       | 5.85%                 |
| Beaumont                                                    | 3.52%                | 0.56%                      | 4.08%                   | 0.33%               | 4.41%                 | 92.60%                       | 7.40%                 |
| Cappagh National<br>Orthopaedic                             | 3.62%                | 0.39%                      | 4.01%                   | 0.32%               | 4.33%                 | 92.66%                       | 7.34%                 |
| Cavan General                                               | 6.14%                | 0.70%                      | 6.84%                   | 0.59%               | 7.43%                 | 92.09%                       | 7.91%                 |
| Connolly                                                    | 4.04%                | 0.55%                      | 4.59%                   | 0.08%               | 4.67%                 | 98.34%                       | 1.66%                 |
| Louth County                                                | 6.24%                | 0.72%                      | 6.96%                   | 1.02%               | 7.99%                 | 87.17%                       | 12.83%                |
| Mater Misericordiae<br>University                           | 3.02%                | 0.41%                      | 3.43%                   | 0.16%               | 3.60%                 | 95.46%                       | 4.54%                 |
| Monaghan                                                    | 5.70%                | 0.57%                      | 6.27%                   | 0.09%               | 6.37%                 | 98.55%                       | 1.45%                 |
| Our Lady of Lourdes                                         | 4.80%                | 0.56%                      | 5.37%                   | 0.42%               | 5.79%                 | 92.69%                       | 7.31%                 |
| Our Lady's Navan                                            | 5.42%                | 0.60%                      | 6.01%                   | 0.12%               | 6.13%                 | 97.99%                       | 2.01%                 |
| RCSI HQ                                                     | 0.52%                | 0.00%                      | 0.52%                   | 0.22%               | 0.74%                 | 69.83%                       | 30.17%                |
| Rotunda                                                     | 3.29%                | 0.87%                      | 4.16%                   | 0.09%               | 4.26%                 | 97.84%                       | 2.16%                 |