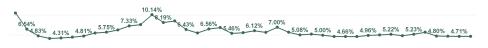

| Month            | Certified absence     | Self-<br>certified<br>absence | Non<br>Covid-19<br>absence | Covid-19<br>absence   | Total<br>absence<br>rate | Medical &<br>Dental | Nursing &<br>Midwifery | Health &<br>Social Care<br>Professionals | Management &<br>Administrative | General<br>Support | C |
|------------------|-----------------------|-------------------------------|----------------------------|-----------------------|--------------------------|---------------------|------------------------|------------------------------------------|--------------------------------|--------------------|---|
| May 2024         | 3.90%                 | 0.55%                         | 4.45%                      | 0.28%                 | 4.73%                    | 1.30%               | 5.35%                  | 3.94%                                    | 4.85%                          | 6.78%              |   |
| Apr 2024         | 3.97%                 | 0.58%                         | 4.55%                      | 0.16%                 | 4.71%                    | 1.38%               | 5.17%                  | 3.82%                                    | 4.91%                          | 6.39%              |   |
| Mar 2024         | 3.97%                 | 0.63%                         | 4.60%                      | 0.15%                 | 4.75%                    | 1.55%               | 5.28%                  | 3.13%                                    | 4.71%                          | 6.98%              |   |
| eb 2024          | 3.97%                 | 0.61%                         | 4.58%                      | 0.22%                 | 4.80%                    | 1.14%               | 5.69%                  | 3.64%                                    | 4.62%                          | 6.26%              |   |
| lan 2024         | 4.57%                 | 0.75%                         | 5.32%                      | 0.42%                 | 5.74%                    | 0.99%               | 6.60%                  | 4.79%                                    | 5.78%                          | 7.92%              |   |
| 2024             | 4.08%                 | 0.62%                         | 4.70%                      | 0.25%                 | 4.95%                    | 1.27%               | 5.62%                  | 3.89%                                    | 4.99%                          | 6.88%              |   |
| Dec 2023         | 3.83%                 | 0.72%                         | 4.55%                      | 0.68%                 | 5.23%                    | 1.11%               | 6.18%                  | 4.08%                                    | 4.81%                          | 6.99%              |   |
| Nov 2023         | 3.91%                 | 0.63%                         | 4.54%                      | 0.35%                 | 4.89%                    | 1.24%               | 5.57%                  | 3.39%                                    | 4.59%                          | 6.97%              |   |
| Oct 2023         | 4.15%                 | 0.63%                         | 4.78%                      | 0.44%                 | 5.22%                    | 1.22%               | 6.06%                  | 3.08%                                    | 5.45%                          | 8.46%              |   |
| Sep 2023         | 3.92%                 | 0.62%                         | 4.55%                      | 0.54%                 | 5.09%                    | 0.99%               | 5.62%                  | 3.57%                                    | 5.31%                          | 7.40%              |   |
| Aug 2023         | 3.88%                 | 0.57%                         | 4.45%                      | 0.51%                 | 4.96%                    | 0.89%               | 5.68%                  | 3.32%                                    | 4.89%                          | 6.43%              |   |
| lul 2023         | 3.79%                 | 0.56%                         | 4.35%                      | 0.30%                 | 4.65%                    | 0.72%               | 5.09%                  | 3.12%                                    | 4.71%                          | 7.14%              |   |
| lun 2023         | 3.89%                 | 0.51%                         | 4.40%                      | 0.26%                 | 4.66%                    | 1.16%               | 5.29%                  | 2.73%                                    | 5.32%                          | 5.93%              |   |
| Лау 2023         | 3.79%                 | 0.56%                         | 4.35%                      | 0.34%                 | 4.69%                    | 1.04%               | 5.25%                  | 3.20%                                    | 4.99%                          | 6.78%              |   |
| Apr 2023         | 3.96%                 | 0.60%                         | 4.57%                      | 0.44%                 | 5.00%                    | 0.85%               | 5.86%                  | 2.88%                                    | 5.55%                          | 6.97%              |   |
| Mar 2023         | 4.12%                 | 0.65%                         | 4.77%                      | 0.51%                 | 5.28%                    | 1.32%               | 5.92%                  | 3.21%                                    | 6.48%                          | 8.13%              |   |
| eb 2023          | 4.11%                 | 0.62%                         | 4.72%                      | 0.36%                 | 5.08%                    | 0.91%               | 5.88%                  | 3.39%                                    | 5.78%                          | 7.43%              |   |
| Jan 2023         | 4.54%                 | 0.63%                         | 5.17%                      | 0.57%                 | 5.74%                    | 0.94%               | 6.53%                  | 4.12%                                    | 6.34%                          | 8.31%              |   |
| 2023             | 3.99%                 | 0.61%                         | 4.60%                      | 0.44%                 | 5.05%                    | 1.04%               | 5.75%                  | 3.36%                                    | 5.33%                          | 7.25%              |   |
| Dec 2022         | 4.87%                 | 0.98%                         | 5.85%                      | 1.15%                 | 7.00%                    | 1.40%               | 8.43%                  | 4.87%                                    | 7.13%                          | 9.57%              |   |
| Nov 2022         | 4.46%                 | 0.68%                         | 5.15%                      | 0.56%                 | 5.70%                    | 1.47%               | 6.35%                  | 4.00%                                    | 6.29%                          | 8.62%              |   |
| Oct 2022         | 4.64%                 | 0.73%                         | 5.37%                      | 0.75%                 | 6.12%                    | 1.50%               | 6.58%                  | 4.26%                                    | 6.87%                          | 9.39%              |   |
| Sep 2022         | 4.41%                 | 0.62%                         | 5.03%                      | 0.58%                 | 5.62%                    | 1.22%               | 6.48%                  | 3.63%                                    | 5.37%                          | 8.77%              |   |
| Aug 2022         | 4.25%                 | 0.54%                         | 4.79%                      | 0.66%                 | 5.46%                    | 0.97%               | 6.30%                  | 3.77%                                    | 5.11%                          | 8.62%              |   |
| lul 2022         | 4.29%                 | 0.69%                         | 4.98%                      | 1.93%                 | 6.91%                    | 1.33%               | 7.77%                  | 4.47%                                    | 7.50%                          | 10.90%             |   |
| lun 2022         | 4.14%                 | 0.60%                         | 4.74%                      | 1.83%                 | 6.56%                    | 1.55%               | 7.59%                  | 4.14%                                    | 7.71%                          | 9.62%              |   |
| May 2022         | 4.00%                 | 0.59%                         | 4.59%                      | 0.97%                 | 5.55%                    | 1.43%               | 6.58%                  | 3.55%                                    | 5.54%                          | 7.89%              |   |
| Apr 2022         | 3.87%                 | 0.53%                         | 4.40%                      | 2.03%                 | 6.43%                    | 2.15%               | 7.72%                  | 4.62%                                    | 6.06%                          | 8.51%              |   |
| Mar 2022         | 3.76%                 | 0.46%                         | 4.40%                      | 4.35%                 | 8.57%                    | 2.65%               | 10.17%                 | 7.13%                                    | 8.45%                          | 10.67%             |   |
| eb 2022          | 3.85%                 | 0.40%                         | 4.22%                      | 3.95%                 | 8.19%                    | 2.76%               | 9.66%                  | 7.13%                                    | 7.82%                          | 10.40%             |   |
|                  |                       |                               |                            |                       |                          |                     |                        |                                          |                                |                    |   |
| lan 2022<br>2022 | 3.80%<br><b>4.19%</b> | 0.37%                         | 4.17%<br>4.78%             | 5.97%<br><b>2.07%</b> | 10.14%                   | 2.56%<br>1.74%      | 11.85%<br><b>7.97%</b> | 7.79%                                    | 10.71%<br><b>7.03%</b>         | 13.67%<br>9.70%    |   |
| Dec 2021         |                       | 0.50%                         | 4.78%                      |                       | 6.85%                    |                     |                        | 4.95%                                    | 7.03%                          |                    |   |
|                  | 3.90%                 | 0.50%                         |                            | 3.26%                 | 7.66%                    | 2.30%               | 9.06%                  | 6.15%                                    |                                | 10.23%             |   |
| Nov 2021         | 4.06%                 |                               | 4.67%                      | 2.66%                 | 7.33%                    |                     | 8.30%                  | 6.28%                                    | 8.34%                          |                    |   |
| Oct 2021         | 4.29%                 | 0.55%                         | 4.84%                      | 1.48%                 | 6.32%                    | 1.41%               | 7.29%                  | 4.68%                                    | 6.67%                          | 9.56%              |   |
| Sep 2021         | 4.16%                 | 0.46%                         | 4.62%                      | 1.13%                 | 5.75%                    | 1.35%               | 6.72%                  | 4.09%                                    | 6.41%                          | 8.31%              |   |
| Aug 2021         | 4.00%                 | 0.40%                         | 4.40%                      | 1.17%                 | 5.57%                    | 1.32%               | 6.46%                  | 4.08%                                    | 5.40%                          | 8.53%              |   |
| lul 2021         | 3.66%                 | 0.37%                         | 4.03%                      | 0.77%                 | 4.81%                    | 1.04%               | 5.72%                  | 2.77%                                    | 5.01%                          | 7.86%              |   |
| lun 2021         | 3.46%                 | 0.45%                         | 3.90%                      | 0.60%                 | 4.50%                    | 1.03%               | 5.29%                  | 2.70%                                    | 4.47%                          | 7.04%              |   |
| May 2021         | 3.23%                 | 0.36%                         | 3.59%                      | 0.73%                 | 4.31%                    | 1.21%               | 5.26%                  | 2.36%                                    | 4.28%                          | 6.31%              |   |
| Apr 2021         | 3.00%                 | 0.31%                         | 3.32%                      | 0.88%                 | 4.19%                    | 1.10%               | 5.33%                  | 2.40%                                    | 3.61%                          | 6.13%              |   |
| Mar 2021         | 3.20%                 | 0.31%                         | 3.51%                      | 1.32%                 | 4.83%                    | 1.06%               | 6.10%                  | 3.25%                                    | 3.78%                          | 7.02%              |   |
| eb 2021          | 3.42%                 | 0.46%                         | 3.88%                      | 2.65%                 | 6.54%                    | 1.61%               | 8.32%                  | 3.94%                                    | 5.21%                          | 8.70%              |   |
| Jan 2021         | 3.51%<br>3.66%        | 0.29%<br><b>0.42%</b>         | 3.80%<br><b>4.08%</b>      | 6.74%                 | 10.54%<br><b>6.02%</b>   | 4.16%               | 12.77%                 | 6.17%<br><b>4.09%</b>                    | 9.23%<br><b>5.85%</b>          | 14.09%             |   |