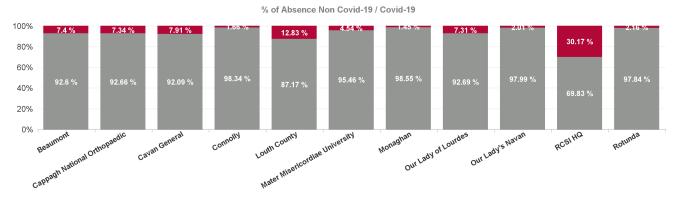

| Health Service Absence<br>Rate - by Care Group:<br>May 2024 | Certified<br>absence | Self- certified<br>absence | Non Covid-19<br>absence | Covid-19<br>absence | Total absence<br>rate | % Non<br>Covid-19<br>absence | % Covid-19<br>absence |
|-------------------------------------------------------------|----------------------|----------------------------|-------------------------|---------------------|-----------------------|------------------------------|-----------------------|
| RCSI Hospitals Group                                        | 3.90%                | 0.55%                      | 4.45%                   | 0.28%               | 4.73%                 | 94.15%                       | 5.85%                 |
| Beaumont                                                    | 3.52%                | 0.56%                      | 4.08%                   | 0.33%               | 4.41%                 | 92.60%                       | 7.40%                 |
| Cappagh National<br>Orthopaedic                             | 3.62%                | 0.39%                      | 4.01%                   | 0.32%               | 4.33%                 | 92.66%                       | 7.34%                 |
| Cavan General                                               | 6.14%                | 0.70%                      | 6.84%                   | 0.59%               | 7.43%                 | 92.09%                       | 7.91%                 |
| Connolly                                                    | 4.04%                | 0.55%                      | 4.59%                   | 0.08%               | 4.67%                 | 98.34%                       | 1.66%                 |
| Louth County                                                | 6.24%                | 0.72%                      | 6.96%                   | 1.02%               | 7.99%                 | 87.17%                       | 12.83%                |
| Mater Misericordiae<br>University                           | 3.02%                | 0.41%                      | 3.43%                   | 0.16%               | 3.60%                 | 95.46%                       | 4.54%                 |
| Monaghan                                                    | 5.70%                | 0.57%                      | 6.27%                   | 0.09%               | 6.37%                 | 98.55%                       | 1.45%                 |
| Our Lady of Lourdes                                         | 4.80%                | 0.56%                      | 5.37%                   | 0.42%               | 5.79%                 | 92.69%                       | 7.31%                 |
| Our Lady's Navan                                            | 5.42%                | 0.60%                      | 6.01%                   | 0.12%               | 6.13%                 | 97.99%                       | 2.01%                 |
| RCSI HQ                                                     | 0.52%                | 0.00%                      | 0.52%                   | 0.22%               | 0.74%                 | 69.83%                       | 30.17%                |
| Rotunda                                                     | 3.29%                | 0.87%                      | 4.16%                   | 0.09%               | 4.26%                 | 97.84%                       | 2.16%                 |