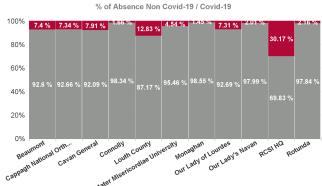

| Health Service Absence<br>Rate - by Care Group:<br>May 2024 | Certified<br>absence | Self- certified<br>absence | Non Covid-19<br>absence | Covid-19<br>absence | Total absence<br>rate | % Non<br>Covid-19<br>absence | % Covid-19<br>absence |
|-------------------------------------------------------------|----------------------|----------------------------|-------------------------|---------------------|-----------------------|------------------------------|-----------------------|
| RCSI Hospitals Group                                        | 3.90%                | 0.55%                      | 4.45%                   | 0.28%               | 4.73%                 | 94.15%                       | 5.85%                 |
| Beaumont                                                    | 3.52%                | 0.56%                      | 4.08%                   | 0.33%               | 4.41%                 | 92.60%                       | 7.40%                 |
| Cappagh National<br>Orthopaedic                             | 3.62%                | 0.39%                      | 4.01%                   | 0.32%               | 4.33%                 | 92.66%                       | 7.34%                 |
| Cavan General                                               | 6.14%                | 0.70%                      | 6.84%                   | 0.59%               | 7.43%                 | 92.09%                       | 7.91%                 |
| Connolly                                                    | 4.04%                | 0.55%                      | 4.59%                   | 0.08%               | 4.67%                 | 98.34%                       | 1.66%                 |
| Louth County                                                | 6.24%                | 0.72%                      | 6.96%                   | 1.02%               | 7.99%                 | 87.17%                       | 12.83%                |
| Mater Misericordiae<br>University                           | 3.02%                | 0.41%                      | 3.43%                   | 0.16%               | 3.60%                 | 95.46%                       | 4.54%                 |
| Monaghan                                                    | 5.70%                | 0.57%                      | 6.27%                   | 0.09%               | 6.37%                 | 98.55%                       | 1.45%                 |
| Our Lady of Lourdes                                         | 4.80%                | 0.56%                      | 5.37%                   | 0.42%               | 5.79%                 | 92.69%                       | 7.31%                 |
| Our Lady's Navan                                            | 5.42%                | 0.60%                      | 6.01%                   | 0.12%               | 6.13%                 | 97.99%                       | 2.01%                 |
| RCSI HQ                                                     | 0.52%                | 0.00%                      | 0.52%                   | 0.22%               | 0.74%                 | 69.83%                       | 30.17%                |
| Rotunda                                                     | 3.29%                | 0.87%                      | 4.16%                   | 0.09%               | 4.26%                 | 97.84%                       | 2.16%                 |