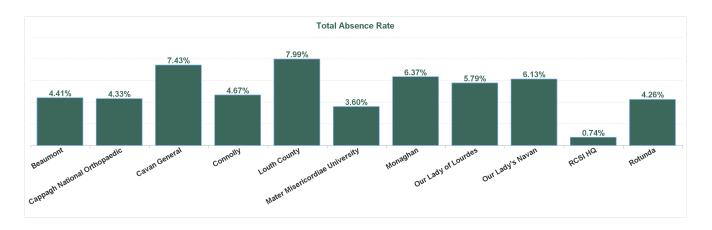

| Health Service Absence<br>Rate - by Care Group:<br>May 2024 | Certified<br>absence | Self- certified<br>absence | Non Covid-19<br>absence | Covid-19<br>absence | Total absence<br>rate | % Non<br>Covid-19<br>absence | % Covid-19<br>absence |
|-------------------------------------------------------------|----------------------|----------------------------|-------------------------|---------------------|-----------------------|------------------------------|-----------------------|
| RCSI Hospitals Group                                        | 3.90%                | 0.55%                      | 4.45%                   | 0.28%               | 4.73%                 | 94.15%                       | 5.85%                 |
| Beaumont                                                    | 3.52%                | 0.56%                      | 4.08%                   | 0.33%               | 4.41%                 | 92.60%                       | 7.40%                 |
| Cappagh National<br>Orthopaedic                             | 3.62%                | 0.39%                      | 4.01%                   | 0.32%               | 4.33%                 | 92.66%                       | 7.34%                 |
| Cavan General                                               | 6.14%                | 0.70%                      | 6.84%                   | 0.59%               | 7.43%                 | 92.09%                       | 7.91%                 |
| Connolly                                                    | 4.04%                | 0.55%                      | 4.59%                   | 0.08%               | 4.67%                 | 98.34%                       | 1.66%                 |
| Louth County                                                | 6.24%                | 0.72%                      | 6.96%                   | 1.02%               | 7.99%                 | 87.17%                       | 12.83%                |
| Mater Misericordiae<br>University                           | 3.02%                | 0.41%                      | 3.43%                   | 0.16%               | 3.60%                 | 95.46%                       | 4.54%                 |
| Monaghan                                                    | 5.70%                | 0.57%                      | 6.27%                   | 0.09%               | 6.37%                 | 98.55%                       | 1.45%                 |
| Our Lady of Lourdes                                         | 4.80%                | 0.56%                      | 5.37%                   | 0.42%               | 5.79%                 | 92.69%                       | 7.31%                 |
| Our Lady's Navan                                            | 5.42%                | 0.60%                      | 6.01%                   | 0.12%               | 6.13%                 | 97.99%                       | 2.01%                 |
| RCSI HQ                                                     | 0.52%                | 0.00%                      | 0.52%                   | 0.22%               | 0.74%                 | 69.83%                       | 30.17%                |
| Rotunda                                                     | 3.29%                | 0.87%                      | 4.16%                   | 0.09%               | 4.26%                 | 97.84%                       | 2.16%                 |