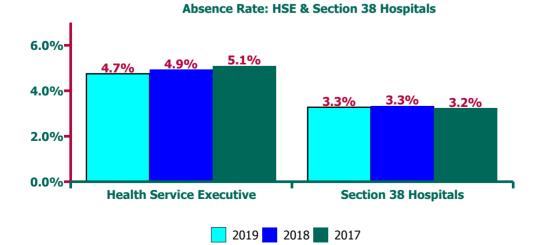

## **RCSI Hospital Group Absence Rate - HSE & Section 38 Hospitals**

| Month     | Health Service<br>Executive | Section 38 Hospitals | Overall | Certified |
|-----------|-----------------------------|----------------------|---------|-----------|
| July      | 4.24%                       | 3.04%                | 3.6%    | 88.6%     |
| June      | 5.20%                       | 3.42%                | 4.3%    | 85.3%     |
| May       | 4.91%                       | 2.84%                | 3.9%    | 90.1%     |
| April     | 4.63%                       | 3.17%                | 3.9%    | 88.6%     |
| March     | 4.47%                       | 3.23%                | 3.8%    | 86.3%     |
| February  | 5.15%                       | 3.52%                | 4.3%    | 83.4%     |
| January   | 4.72%                       | 3.76%                | 4.2%    | 86.7%     |
| 2019      | 4.75%                       | 3.28%                | 4.0%    | 87.0%     |
| December  | 4.84%                       | 3.62%                | 4.2%    | 87.4%     |
| November  | 4.74%                       | 3.24%                | 4.0%    | 87.1%     |
| October   | 5.70%                       | 3.28%                | 4.5%    | 88.8%     |
| September | 4.33%                       | 3.36%                | 3.8%    | 87.4%     |
| August    | 4.44%                       | 3.19%                | 3.8%    | 89.7%     |
| July      | 4.42%                       | 3.14%                | 3.8%    | 89.3%     |
| June      | 4.31%                       | 3.05%                | 3.6%    | 89.7%     |
| May       | 4.15%                       | 3.22%                | 3.7%    | 89.4%     |
| April     | 4.84%                       | 3.17%                | 4.0%    | 89.4%     |
| March     | 5.17%                       | 2.99%                | 4.0%    | 91.2%     |
| February  | 5.62%                       | 3.69%                | 4.6%    | 90.2%     |
| January   | 6.60%                       | 4.14%                | 5.3%    | 88.8%     |
| 2018      | 4.93%                       | 3.34%                | 4.1%    | 89.0%     |
| December  | 6.21%                       | 3.53%                | 4.8%    | 86.8%     |
| November  | 5.69%                       | 3.55%                | 4.6%    | 88.9%     |
| October   | 5.89%                       | 3.37%                | 4.6%    | 89.5%     |
| September | 5.08%                       | 3.46%                | 4.3%    | 89.0%     |
| August    | 4.91%                       | 3.00%                | 3.9%    | 89.2%     |
| July      | 4.70%                       | 2.95%                | 3.8%    | 89.1%     |
| June      | 4.81%                       | 2.72%                | 3.7%    | 89.6%     |
| May       | 4.51%                       | 2.96%                | 3.7%    | 87.7%     |
| April     | 4.72%                       | 2.89%                | 3.8%    | 89.3%     |
| March     | 4.67%                       | 3.16%                | 3.9%    | 88.9%     |
| February  | 4.56%                       | 3.24%                | 3.9%    | 86.6%     |
| January   | 5.49%                       | 4.08%                | 4.8%    | 88.0%     |
| 2017      | 5.10%                       | 3.24%                | 4.1%    | 88.6%     |