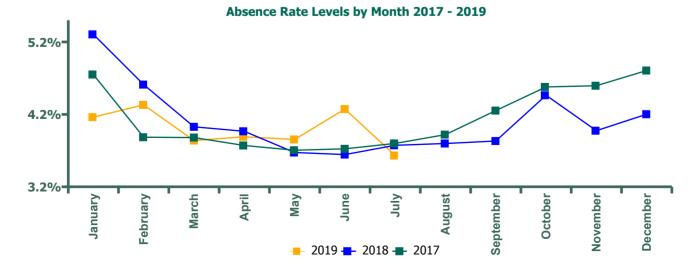

## **RCSI Hospital Group Absence Rate - HSE & Section 38 Hospitals**

| Month     | Health Service<br>Executive | Section 38 Hospitals | Overall | Certified |
|-----------|-----------------------------|----------------------|---------|-----------|
| July      | 4.24%                       | 3.04%                | 3.6%    | 88.6%     |
| June      | 5.20%                       | 3.42%                | 4.3%    | 85.3%     |
| May       | 4.91%                       | 2.84%                | 3.9%    | 90.1%     |
| April     | 4.63%                       | 3.17%                | 3.9%    | 88.6%     |
| March     | 4.47%                       | 3.23%                | 3.8%    | 86.3%     |
| February  | 5.15%                       | 3.52%                | 4.3%    | 83.4%     |
| January   | 4.72%                       | 3.76%                | 4.2%    | 86.7%     |
| 2019      | 4.75%                       | 3.28%                | 4.0%    | 87.0%     |
| December  | 4.84%                       | 3.62%                | 4.2%    | 87.4%     |
| November  | 4.74%                       | 3.24%                | 4.0%    | 87.1%     |
| October   | 5.70%                       | 3.28%                | 4.5%    | 88.8%     |
| September | 4.33%                       | 3.36%                | 3.8%    | 87.4%     |
| August    | 4.44%                       | 3.19%                | 3.8%    | 89.7%     |
| July      | 4.42%                       | 3.14%                | 3.8%    | 89.3%     |
| June      | 4.31%                       | 3.05%                | 3.6%    | 89.7%     |
| May       | 4.15%                       | 3.22%                | 3.7%    | 89.4%     |
| April     | 4.84%                       | 3.17%                | 4.0%    | 89.4%     |
| March     | 5.17%                       | 2.99%                | 4.0%    | 91.2%     |
| February  | 5.62%                       | 3.69%                | 4.6%    | 90.2%     |
| January   | 6.60%                       | 4.14%                | 5.3%    | 88.8%     |
| 2018      | 4.93%                       | 3.34%                | 4.1%    | 89.0%     |
| December  | 6.21%                       | 3.53%                | 4.8%    | 86.8%     |
| November  | 5.69%                       | 3.55%                | 4.6%    | 88.9%     |
| October   | 5.89%                       | 3.37%                | 4.6%    | 89.5%     |
| September | 5.08%                       | 3.46%                | 4.3%    | 89.0%     |
| August    | 4.91%                       | 3.00%                | 3.9%    | 89.2%     |
| July      | 4.70%                       | 2.95%                | 3.8%    | 89.1%     |
| June      | 4.81%                       | 2.72%                | 3.7%    | 89.6%     |
| May       | 4.51%                       | 2.96%                | 3.7%    | 87.7%     |
| April     | 4.72%                       | 2.89%                | 3.8%    | 89.3%     |
| March     | 4.67%                       | 3.16%                | 3.9%    | 88.9%     |
| February  | 4.56%                       | 3.24%                | 3.9%    | 86.6%     |
| January   | 5.49%                       | 4.08%                | 4.8%    | 88.0%     |
| 2017      | 5.10%                       | 3.24%                | 4.1%    | 88.6%     |