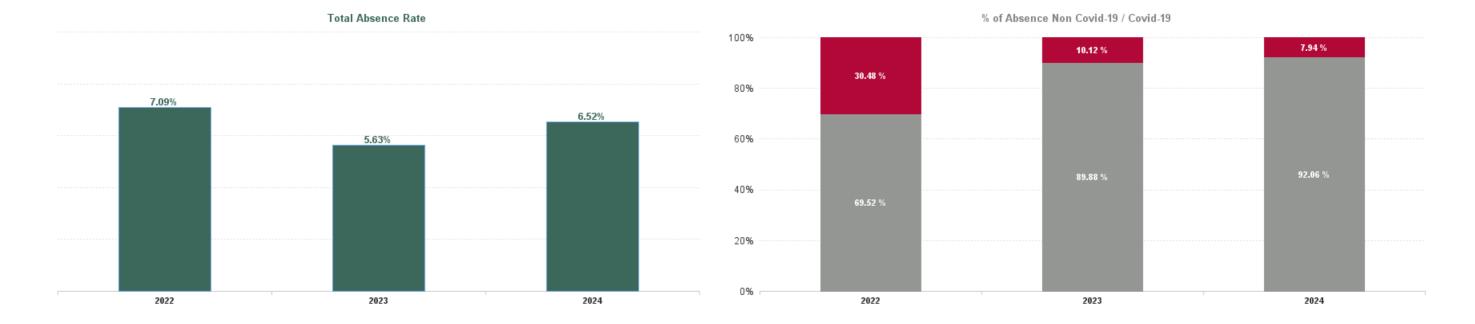

| Year /<br>Month | Certified<br>absence | Self-<br>certified<br>absence | Non<br>Covid-19<br>absence | Covid-19<br>absence | Total<br>absence<br>rate | Medical &<br>Dental | Nursing &<br>Midwifery | Health &<br>Social Care<br>Professionals | Management &<br>Administrative | General<br>Support | Patient &<br>Client Care |
|-----------------|----------------------|-------------------------------|----------------------------|---------------------|--------------------------|---------------------|------------------------|------------------------------------------|--------------------------------|--------------------|--------------------------|
| Dec 2024        | 6.76%                | 0.93%                         | 7.69%                      | 0.32%               | 8.01%                    | 2.28%               | 9.43%                  | 7.39%                                    | 8.48%                          | 10.14%             | 10.50%                   |
| Nov 2024        | 5.69%                | 0.71%                         | 6.39%                      | 0.28%               | 6.67%                    | 2.14%               | 7.88%                  | 5.94%                                    | 5.97%                          | 8.85%              | 9.56%                    |
| Oct 2024        | 5.89%                | 0.65%                         | 6.54%                      | 0.44%               | 6.98%                    | 1.95%               | 8.00%                  | 6.62%                                    | 6.69%                          | 9.90%              | 10.13%                   |
| Sep 2024        | 4.99%                | 1.42%                         | 6.41%                      | 0.61%               | 7.01%                    | 2.12%               | 8.17%                  | 6.56%                                    | 7.08%                          | 10.05%             | 8.87%                    |
| Aug 2024        | 5.87%                | 0.57%                         | 6.44%                      | 0.79%               | 7.23%                    | 1.82%               | 8.47%                  | 6.88%                                    | 6.99%                          | 9.52%              | 10.39%                   |
| Jul 2024        | 5.81%                | 0.58%                         | 6.40%                      | 1.14%               | 7.53%                    | 1.50%               | 8.94%                  | 7.67%                                    | 7.31%                          | 9.57%              | 11.66%                   |
| Jun 2024        | 5.12%                | 0.81%                         | 5.93%                      | 0.94%               | 6.87%                    | 1.38%               | 7.83%                  | 6.42%                                    | 6.62%                          | 8.70%              | 10.89%                   |
| May 2024        | 4.53%                | 0.83%                         | 5.36%                      | 0.34%               | 5.70%                    | 1.18%               | 6.67%                  | 4.63%                                    | 4.51%                          | 7.88%              | 10.03%                   |
| Apr 2024        | 4.26%                | 0.80%                         | 5.06%                      | 0.24%               | 5.30%                    | 1.13%               | 6.29%                  | 4.56%                                    | 4.31%                          | 7.47%              | 8.24%                    |
| Mar 2024        | 4.37%                | 0.80%                         | 5.17%                      | 0.23%               | 5.40%                    | 1.16%               | 6.26%                  | 4.62%                                    | 4.84%                          | 7.58%              | 8.31%                    |
| Feb 2024        | 4.12%                | 0.86%                         | 4.98%                      | 0.34%               | 5.31%                    | 1.16%               | 6.20%                  | 3.91%                                    | 4.37%                          | 7.72%              | 8.93%                    |
| Jan 2024        | 4.67%                | 1.15%                         | 5.81%                      | 0.61%               | 6.43%                    | 1.03%               | 7.53%                  | 5.46%                                    | 5.55%                          | 9.24%              | 10.02%                   |
| 2024            | 5.16%                | 0.84%                         | 6.00%                      | 0.52%               | 6.52%                    | 1.59%               | 7.61%                  | 5.84%                                    | 6.00%                          | 8.89%              | 9.79%                    |
| Dec 2023        | 4.37%                | 1.12%                         | 5.50%                      | 0.58%               | 6.07%                    | 1.64%               | 7.20%                  | 5.20%                                    | 4.56%                          | 7.79%              | 9.76%                    |
| Nov 2023        | 4.29%                | 0.95%                         | 5.23%                      | 0.52%               | 5.75%                    | 1.48%               | 6.81%                  | 4.84%                                    | 4.69%                          | 7.66%              | 8.96%                    |
| Oct 2023        | 3.89%                | 1.35%                         | 5.23%                      | 0.51%               | 5.74%                    | 1.33%               | 7.05%                  | 4.20%                                    | 4.87%                          | 7.39%              | 8.77%                    |
| Sep 2023        | 4.11%                | 0.84%                         | 4.95%                      | 0.75%               | 5.70%                    | 1.44%               | 7.09%                  | 4.22%                                    | 4.67%                          | 7.04%              | 8.72%                    |
| Aug 2023        | 4.31%                | 0.85%                         | 5.16%                      | 0.88%               | 6.04%                    | 1.53%               | 7.12%                  | 4.64%                                    | 5.80%                          | 7.58%              | 9.21%                    |
| Jul 2023        | 3.96%                | 0.82%                         | 4.78%                      | 0.37%               | 5.16%                    | 1.01%               | 6.22%                  | 4.39%                                    | 4.48%                          | 6.61%              | 7.75%                    |
| Jun 2023        | 4.15%                | 0.77%                         | 4.92%                      | 0.37%               | 5.29%                    | 1.21%               | 6.49%                  | 4.30%                                    | 3.88%                          | 7.12%              | 8.04%                    |
| May 2023        | 4.21%                | 0.90%                         | 5.10%                      | 0.56%               | 5.66%                    | 1.11%               | 7.18%                  | 5.09%                                    | 3.95%                          | 6.96%              | 8.48%                    |
| Apr 2023        | 3.63%                | 0.83%                         | 4.46%                      | 0.50%               | 4.96%                    | 1.16%               | 6.36%                  | 3.62%                                    | 3.03%                          | 6.35%              | 7.95%                    |
| Mar 2023        | 4.12%                | 1.17%                         | 5.29%                      | 0.53%               | 5.82%                    | 1.37%               | 7.16%                  | 4.71%                                    | 4.46%                          | 7.11%              | 9.34%                    |
| Feb 2023        | 3.83%                | 0.81%                         | 4.64%                      | 0.41%               | 5.05%                    | 1.13%               | 6.24%                  | 4.05%                                    | 4.51%                          | 6.65%              | 6.53%                    |
| Jan 2023        | 4.39%                | 0.98%                         | 5.37%                      | 0.82%               | 6.19%                    | 1.32%               | 7.16%                  | 5.34%                                    | 5.49%                          | 9.19%              | 8.79%                    |
| 2023            | 4.11%                | 0.95%                         | 5.06%                      | 0.57%               | 5.63%                    | 1.32%               | 6.85%                  | 4.56%                                    | 4.54%                          | 7.29%              | 8.55%                    |
| Dec 2022        | 4.67%                | 1.21%                         | 5.88%                      | 1.11%               | 6.99%                    | 1.18%               | 8.10%                  | 6.21%                                    | 6.41%                          | 10.54%             | 9.73%                    |
| Nov 2022        | 3.66%                | 1.40%                         | 5.07%                      | 0.80%               | 5.86%                    | 1.13%               | 6.88%                  | 4.56%                                    | 5.11%                          | 8.32%              | 9.44%                    |
| Oct 2022        | 3.88%                | 0.90%                         | 4.78%                      | 0.83%               | 5.61%                    | 1.54%               | 6.42%                  | 4.63%                                    | 5.02%                          | 7.76%              | 8.58%                    |
| Sep 2022        | 4.13%                | 0.86%                         | 4.99%                      | 0.80%               | 5.79%                    | 1.50%               | 6.91%                  | 4.59%                                    | 4.64%                          | 8.02%              | 8.97%                    |
| Aug 2022        | 4.27%                | 0.78%                         | 5.05%                      | 1.05%               | 6.10%                    | 2.34%               | 7.08%                  | 4.71%                                    | 4.71%                          | 8.51%              | 9.22%                    |
| Jul 2022        | 4.19%                | 0.96%                         | 5.15%                      | 2.17%               | 7.32%                    | 1.59%               | 8.72%                  | 6.17%                                    | 5.75%                          | 9.61%              | 11.69%                   |
| Jun 2022        | 4.03%                | 0.92%                         | 4.96%                      | 2.09%               | 7.05%                    | 1.79%               | 8.69%                  | 5.75%                                    | 6.44%                          | 8.72%              | 9.52%                    |
| May 2022        | 4.03%                | 0.94%                         | 4.97%                      | 0.91%               | 5.89%                    | 1.51%               | 7.13%                  | 4.90%                                    | 5.43%                          | 6.38%              | 9.30%                    |
| Apr 2022        | 3.99%                | 0.82%                         | 4.81%                      | 1.98%               | 6.79%                    | 1.57%               | 8.71%                  | 5.34%                                    | 6.17%                          | 7.30%              | 9.74%                    |
| Mar 2022        | 3.97%                | 0.91%                         | 4.88%                      | 5.12%               | 10.01%                   | 2.46%               | 12.20%                 | 10.46%                                   | 9.72%                          | 10.96%             | 12.40%                   |
| Feb 2022        | 3.64%                | 0.82%                         | 4.46%                      | 3.12%               | 7.58%                    | 2.40%               | 9.30%                  | 6.93%                                    | 6.72%                          | 9.31%              | 9.32%                    |
| Jan 2022        | 3.50%                | 0.65%                         | 4.15%                      | 6.13%               | 10.28%                   | 3.50%               | 13.01%                 | 8.66%                                    | 8.93%                          | 12.20%             | 12.03%                   |
| 2022            | 4.00%                | 0.93%                         | 4.93%                      | 2.16%               | 7.09%                    | 1.87%               | 8.57%                  | 6.09%                                    | 6.25%                          | 8.97%              | 9.98%                    |
| Dec 2021        | 3.69%                | 0.80%                         | 4.49%                      | 2.99%               | 7.48%                    | 2.15%               | 9.26%                  | 6.43%                                    | 7.55%                          | 9.29%              | 8.40%                    |
| Nov 2021        | 4.15%                | 1.04%                         | 5.20%                      | 2.30%               | 7.49%                    | 2.18%               | 8.78%                  | 6.56%                                    | 7.49%                          | 8.98%              | 10.88%                   |
| Oct 2021        | 3.91%                | 0.97%                         | 4.89%                      | 1.51%               | 6.39%                    | 1.75%               | 7.75%                  | 4.64%                                    | 5.58%                          | 7.80%              | 9.62%                    |
| Sep 2021        | 3.59%                | 0.79%                         | 4.38%                      | 1.32%               | 5.70%                    | 1.72%               | 7.09%                  | 3.95%                                    | 4.78%                          | 7.56%              | 8.47%                    |
| Aug 2021        | 3.60%                | 0.72%                         | 4.31%                      | 1.19%               | 5.50%                    | 1.42%               | 7.07%                  | 3.89%                                    | 4.43%                          | 6.42%              | 8.66%                    |
| Jul 2021        | 3.55%                | 0.68%                         | 4.23%                      | 0.81%               | 5.03%                    | 1.12%               | 6.14%                  | 4.29%                                    | 4.39%                          | 6.72%              | 7.21%                    |
| Jun 2021        | 3.27%                | 0.66%                         | 3.93%                      | 0.59%               | 4.52%                    | 1.08%               | 5.79%                  | 3.15%                                    | 3.94%                          | 5.95%              | 6.13%                    |
| May 2021        | 2.80%                | 0.53%                         | 3.33%                      | 0.63%               | 3.96%                    | 1.05%               | 4.83%                  | 2.63%                                    | 3.36%                          | 5.37%              | 6.29%                    |