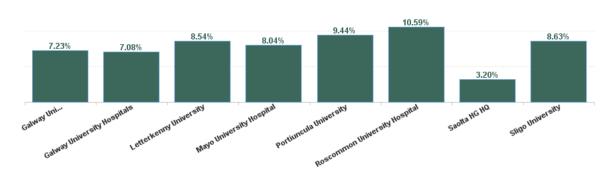

| Health Service Absence Rate -<br>by Care Group: Dec 2024 | Certified<br>absence | Self- certified<br>absence | Non Covid-19<br>absence | Covid-19<br>absence | Total<br>absence rate | % Non<br>Covid-19<br>absence | % Covid-19<br>absence |
|----------------------------------------------------------|----------------------|----------------------------|-------------------------|---------------------|-----------------------|------------------------------|-----------------------|
| Saolta University Hospital Care G                        | 6.76%                | 0.93%                      | 7.69%                   | 0.32%               | 8.01%                 | 96.03%                       | 3.97%                 |
| Galway University                                        | 5.85%                | 0.84%                      | 6.69%                   | 0.54%               | 7.23%                 | 92.49%                       | 7.51%                 |
| Galway University Hospitals                              | 5.89%                | 0.96%                      | 6.84%                   | 0.24%               | 7.08%                 | 96.60%                       | 3.40%                 |
| Letterkenny University                                   | 7.01%                | 1.13%                      | 8.15%                   | 0.39%               | 8.54%                 | 95.42%                       | 4.58%                 |
| Mayo University Hospital                                 | 6.91%                | 0.87%                      | 7.78%                   | 0.26%               | 8.04%                 | 96.77%                       | 3.23%                 |
| Portiuncula University                                   | 8.35%                | 0.94%                      | 9.30%                   | 0.15%               | 9.44%                 | 98.44%                       | 1.56%                 |
| Roscommon University Hospital                            | 8.59%                | 1.14%                      | 9.73%                   | 0.85%               | 10.59%                | 91.93%                       | 8.07%                 |
| Saolta HG HQ                                             | 3.05%                | 0.14%                      | 3.20%                   | 0.00%               | 3.20%                 | 100.00%                      | 0.00%                 |
| Sligo University                                         | 7.49%                | 0.76%                      | 8.25%                   | 0.38%               | 8.63%                 | 95.63%                       | 4.37%                 |