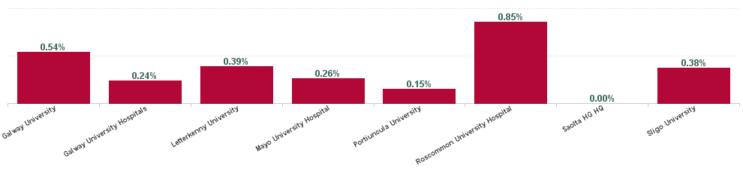

| Health Service Absence Rate -<br>by Care Group: Dec 2024 | Certified<br>absence | Self- certified<br>absence | Non Covid-19<br>absence | Covid-19<br>absence | Total<br>absence rate | % Non<br>Covid-19<br>absence | % Covid-19<br>absence |
|----------------------------------------------------------|----------------------|----------------------------|-------------------------|---------------------|-----------------------|------------------------------|-----------------------|
| Saolta University Hospital Care G                        | 6.76%                | 0.93%                      | 7.69%                   | 0.32%               | 8.01%                 | 96.03%                       | 3.97%                 |
| Galway University                                        | 5.85%                | 0.84%                      | 6.69%                   | 0.54%               | 7.23%                 | 92.49%                       | 7.51%                 |
| Galway University Hospitals                              | 5.89%                | 0.96%                      | 6.84%                   | 0.24%               | 7.08%                 | 96.60%                       | 3.40%                 |
| Letterkenny University                                   | 7.01%                | 1.13%                      | 8.15%                   | 0.39%               | 8.54%                 | 95.42%                       | 4.58%                 |
| Mayo University Hospital                                 | 6.91%                | 0.87%                      | 7.78%                   | 0.26%               | 8.04%                 | 96.77%                       | 3.23%                 |
| Portiuncula University                                   | 8.35%                | 0.94%                      | 9.30%                   | 0.15%               | 9.44%                 | 98.44%                       | 1.56%                 |
| Roscommon University Hospital                            | 8.59%                | 1.14%                      | 9.73%                   | 0.85%               | 10.59%                | 91.93%                       | 8.07%                 |
| Saolta HG HQ                                             | 3.05%                | 0.14%                      | 3.20%                   | 0.00%               | 3.20%                 | 100.00%                      | 0.00%                 |
| Sligo University                                         | 7.49%                | 0.76%                      | 8.25%                   | 0.38%               | 8.63%                 | 95.63%                       | 4.37%                 |