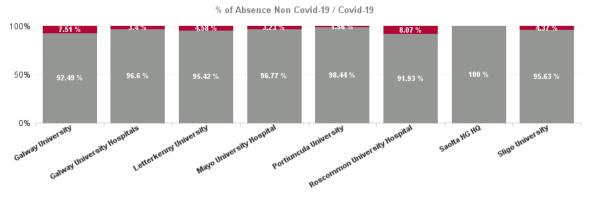

| Health Service Absence Rate -<br>by Care Group: Dec 2024 | Certified<br>absence | Self- certified<br>absence | Non Covid-19<br>absence | Covid-19<br>absence | Total<br>absence rate | % Non<br>Covid-19<br>absence | % Covid-19<br>absence |
|----------------------------------------------------------|----------------------|----------------------------|-------------------------|---------------------|-----------------------|------------------------------|-----------------------|
| Saolta University Hospital Care G                        | 6.76%                | 0.93%                      | 7.69%                   | 0.32%               | 8.01%                 | 96.03%                       | 3.97%                 |
| Galway University                                        | 5.85%                | 0.84%                      | 6.69%                   | 0.54%               | 7.23%                 | 92.49%                       | 7.51%                 |
| Galway University Hospitals                              | 5.89%                | 0.96%                      | 6.84%                   | 0.24%               | 7.08%                 | 96.60%                       | 3.40%                 |
| Letterkenny University                                   | 7.01%                | 1.13%                      | 8.15%                   | 0.39%               | 8.54%                 | 95.42%                       | 4.58%                 |
| Mayo University Hospital                                 | 6.91%                | 0.87%                      | 7.78%                   | 0.26%               | 8.04%                 | 96.77%                       | 3.23%                 |
| Portiuncula University                                   | 8.35%                | 0.94%                      | 9.30%                   | 0.15%               | 9.44%                 | 98.44%                       | 1.56%                 |
| Roscommon University Hospital                            | 8.59%                | 1.14%                      | 9.73%                   | 0.85%               | 10.59%                | 91.93%                       | 8.07%                 |
| Saolta HG HQ                                             | 3.05%                | 0.14%                      | 3.20%                   | 0.00%               | 3.20%                 | 100.00%                      | 0.00%                 |
| Sligo University                                         | 7.49%                | 0.76%                      | 8.25%                   | 0.38%               | 8.63%                 | 95.63%                       | 4.37%                 |

#### % of Absence Non Covid-19 / Covid-19