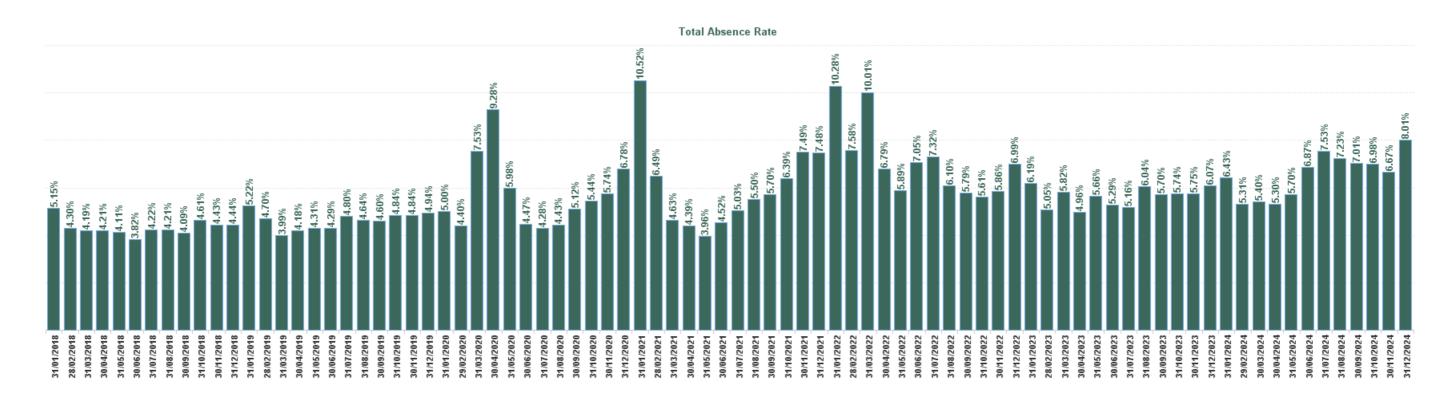

| Year /<br>Month | Certified<br>absence | Self-<br>certified<br>absence | Non<br>Covid-19<br>absence | Covid-19<br>absence | Total<br>absence<br>rate | Medical &<br>Dental | Nursing &<br>Midwifery | Health &<br>Social Care<br>Professionals | Management &<br>Administrative | General<br>Support | Patient &<br>Client Care |
|-----------------|----------------------|-------------------------------|----------------------------|---------------------|--------------------------|---------------------|------------------------|------------------------------------------|--------------------------------|--------------------|--------------------------|
| Dec 2024        | 6.76%                | 0.93%                         | 7.69%                      | 0.32%               | 8.01%                    | 2.28%               | 9.43%                  | 7.39%                                    | 8.48%                          | 10.14%             | 10.50%                   |
| Nov 2024        | 5.69%                | 0.71%                         | 6.39%                      | 0.28%               | 6.67%                    | 2.14%               | 7.88%                  | 5.94%                                    | 5.97%                          | 8.85%              | 9.56%                    |
| Oct 2024        | 5.89%                | 0.65%                         | 6.54%                      | 0.44%               | 6.98%                    | 1.95%               | 8.00%                  | 6.62%                                    | 6.69%                          | 9.90%              | 10.13%                   |
| Sep 2024        | 4.99%                | 1.42%                         | 6.41%                      | 0.61%               | 7.01%                    | 2.12%               | 8.17%                  | 6.56%                                    | 7.08%                          | 10.05%             | 8.87%                    |
| Aug 2024        | 5.87%                | 0.57%                         | 6.44%                      | 0.79%               | 7.23%                    | 1.82%               | 8.47%                  | 6.88%                                    | 6.99%                          | 9.52%              | 10.39%                   |
| Jul 2024        | 5.81%                | 0.58%                         | 6.40%                      | 1.14%               | 7.53%                    | 1.50%               | 8.94%                  | 7.67%                                    | 7.31%                          | 9.57%              | 11.66%                   |
| Jun 2024        | 5.12%                | 0.81%                         | 5.93%                      | 0.94%               | 6.87%                    | 1.38%               | 7.83%                  | 6.42%                                    | 6.62%                          | 8.70%              | 10.89%                   |
| May 2024        | 4.53%                | 0.83%                         | 5.36%                      | 0.34%               | 5.70%                    | 1.18%               | 6.67%                  | 4.63%                                    | 4.51%                          | 7.88%              | 10.03%                   |
| Apr 2024        | 4.26%                | 0.80%                         | 5.06%                      | 0.24%               | 5.30%                    | 1.13%               | 6.29%                  | 4.56%                                    | 4.31%                          | 7.47%              | 8.24%                    |
| Mar 2024        | 4.37%                | 0.80%                         | 5.17%                      | 0.23%               | 5.40%                    | 1.16%               | 6.26%                  | 4.62%                                    | 4.84%                          | 7.58%              | 8.31%                    |
| Feb 2024        | 4.12%                | 0.86%                         | 4.98%                      | 0.34%               | 5.31%                    | 1.16%               | 6.20%                  | 3.91%                                    | 4.37%                          | 7.72%              | 8.93%                    |
| Jan 2024        | 4.67%                | 1.15%                         | 5.81%                      | 0.61%               | 6.43%                    | 1.03%               | 7.53%                  | 5.46%                                    | 5.55%                          | 9.24%              | 10.02%                   |
| 2024            | 5.16%                | 0.84%                         | 6.00%                      | 0.52%               | 6.52%                    | 1.59%               | 7.61%                  | 5.84%                                    | 6.00%                          | 8.89%              | 9.79%                    |
| Dec 2023        | 4.37%                | 1.12%                         | 5.50%                      | 0.58%               | 6.07%                    | 1.64%               | 7.20%                  | 5.20%                                    | 4.56%                          | 7.79%              | 9.76%                    |
| Nov 2023        | 4.29%                | 0.95%                         | 5.23%                      | 0.52%               | 5.75%                    | 1.48%               | 6.81%                  | 4.84%                                    | 4.69%                          | 7.66%              | 8.96%                    |
| Oct 2023        | 3.89%                | 1.35%                         | 5.23%                      | 0.51%               | 5.74%                    | 1.33%               | 7.05%                  | 4.20%                                    | 4.87%                          | 7.39%              | 8.77%                    |
| Sep 2023        | 4.11%                | 0.84%                         | 4.95%                      | 0.75%               | 5.70%                    | 1.44%               | 7.09%                  | 4.22%                                    | 4.67%                          | 7.04%              | 8.72%                    |
| Aug 2023        | 4.31%                | 0.85%                         | 5.16%                      | 0.88%               | 6.04%                    | 1.53%               | 7.12%                  | 4.64%                                    | 5.80%                          | 7.58%              | 9.21%                    |
| Jul 2023        | 3.96%                | 0.82%                         | 4.78%                      | 0.37%               | 5.16%                    | 1.01%               | 6.22%                  | 4.39%                                    | 4.48%                          | 6.61%              | 7.75%                    |
| Jun 2023        | 4.15%                | 0.77%                         | 4.92%                      | 0.37%               | 5.29%                    | 1.21%               | 6.49%                  | 4.30%                                    | 3.88%                          | 7.12%              | 8.04%                    |
| May 2023        | 4.21%                | 0.90%                         | 5.10%                      | 0.56%               | 5.66%                    | 1.11%               | 7.18%                  | 5.09%                                    | 3.95%                          | 6.96%              | 8.48%                    |
| Apr 2023        | 3.63%                | 0.83%                         | 4.46%                      | 0.50%               | 4.96%                    | 1.16%               | 6.36%                  | 3.62%                                    | 3.03%                          | 6.35%              | 7.95%                    |
| Mar 2023        | 4.12%                | 1.17%                         | 5.29%                      | 0.53%               | 5.82%                    | 1.37%               | 7.16%                  | 4.71%                                    | 4.46%                          | 7.11%              | 9.34%                    |
| Feb 2023        | 3.83%                | 0.81%                         | 4.64%                      | 0.41%               | 5.05%                    | 1.13%               | 6.24%                  | 4.05%                                    | 4.51%                          | 6.65%              | 6.53%                    |
| Jan 2023        | 4.39%                | 0.98%                         | 5.37%                      | 0.82%               | 6.19%                    | 1.32%               | 7.16%                  | 5.34%                                    | 5.49%                          | 9.19%              | 8.79%                    |
| 2023            | 4.11%                | 0.95%                         | 5.06%                      | 0.57%               | 5.63%                    | 1.32%               | 6.85%                  | 4.56%                                    | 4.54%                          | 7.29%              | 8.55%                    |
| Dec 2022        | 4.67%                | 1.21%                         | 5.88%                      | 1.11%               | 6.99%                    | 1.18%               | 8.10%                  | 6.21%                                    | 6.41%                          | 10.54%             | 9.73%                    |
| Nov 2022        | 3.66%                | 1.40%                         | 5.07%                      | 0.80%               | 5.86%                    | 1.13%               | 6.88%                  | 4.56%                                    | 5.11%                          | 8.32%              | 9.44%                    |
| Oct 2022        | 3.88%                | 0.90%                         | 4.78%                      | 0.83%               | 5.61%                    | 1.54%               | 6.42%                  | 4.63%                                    | 5.02%                          | 7.76%              | 8.58%                    |
| Sep 2022        | 4.13%                | 0.86%                         | 4.99%                      | 0.80%               | 5.79%                    | 1.50%               | 6.91%                  | 4.59%                                    | 4.64%                          | 8.02%              | 8.97%                    |
| Aug 2022        | 4.27%                | 0.78%                         | 5.05%                      | 1.05%               | 6.10%                    | 2.34%               | 7.08%                  | 4.71%                                    | 4.71%                          | 8.51%              | 9.22%                    |
| Jul 2022        | 4.19%                | 0.96%                         | 5.15%                      | 2.17%               | 7.32%                    | 1.59%               | 8.72%                  | 6.17%                                    | 5.75%                          | 9.61%              | 11.69%                   |
| Jun 2022        | 4.03%                | 0.92%                         | 4.96%                      | 2.09%               | 7.05%                    | 1.79%               | 8.69%                  | 5.75%                                    | 6.44%                          | 8.72%              | 9.52%                    |
| May 2022        | 4.03%                | 0.94%                         | 4.97%                      | 0.91%               | 5.89%                    | 1.51%               | 7.13%                  | 4.90%                                    | 5.43%                          | 6.38%              | 9.30%                    |
| Apr 2022        | 3.99%                | 0.82%                         | 4.81%                      | 1.98%               | 6.79%                    | 1.57%               | 8.71%                  | 5.34%                                    | 6.17%                          | 7.30%              | 9.74%                    |
| Mar 2022        | 3.97%                | 0.91%                         | 4.88%                      | 5.12%               | 10.01%                   | 2.46%               | 12.20%                 | 10.46%                                   | 9.72%                          | 10.96%             | 12.40%                   |
| Feb 2022        | 3.64%                | 0.82%                         | 4.46%                      | 3.12%               | 7.58%                    | 2.40%               | 9.30%                  | 6.93%                                    | 6.72%                          | 9.31%              | 9.32%                    |
| Jan 2022        | 3.50%                | 0.65%                         | 4.15%                      | 6.13%               | 10.28%                   | 3.50%               | 13.01%                 | 8.66%                                    | 8.93%                          | 12.20%             | 12.03%                   |
| 2022            | 4.00%                | 0.93%                         | 4.93%                      | 2.16%               | 7.09%                    | 1.87%               | 8.57%                  | 6.09%                                    | 6.25%                          | 8.97%              | 9.98%                    |
| Dec 2021        | 3.69%                | 0.80%                         | 4.49%                      | 2.99%               | 7.48%                    | 2.15%               | 9.26%                  | 6.43%                                    | 7.55%                          | 9.29%              | 8.40%                    |
| Nov 2021        | 4.15%                | 1.04%                         | 5.20%                      | 2.30%               | 7.49%                    | 2.18%               | 8.78%                  | 6.56%                                    | 7.49%                          | 8.98%              | 10.88%                   |
| Oct 2021        | 3.91%                | 0.97%                         | 4.89%                      | 1.51%               | 6.39%                    | 1.75%               | 7.75%                  | 4.64%                                    | 5.58%                          | 7.80%              | 9.62%                    |
| Sep 2021        | 3.59%                | 0.79%                         | 4.38%                      | 1.32%               | 5.70%                    | 1.72%               | 7.09%                  | 3.95%                                    | 4.78%                          | 7.56%              | 8.47%                    |
| Aug 2021        | 3.60%                | 0.72%                         | 4.31%                      | 1.19%               | 5.50%                    | 1.42%               | 7.07%                  | 3.89%                                    | 4.43%                          | 6.42%              | 8.66%                    |
| Jul 2021        | 3.55%                | 0.68%                         | 4.23%                      | 0.81%               | 5.03%                    | 1.12%               | 6.14%                  | 4.29%                                    | 4.39%                          | 6.72%              | 7.21%                    |
| Jun 2021        | 3.27%                | 0.66%                         | 3.93%                      | 0.59%               | 4.52%                    | 1.08%               | 5.79%                  | 3.15%                                    | 3.94%                          | 5.95%              | 6.13%                    |
| May 2021        | 2.80%                | 0.53%                         | 3.33%                      | 0.63%               | 3.96%                    | 1.05%               | 4.83%                  | 2.63%                                    | 3.36%                          | 5.37%              | 6.29%                    |

| Apr 2021 | 3.14% | 0.48% | 3.62% | 0.77% | 4.39%  | 1.71% | 5.55%  | 2.13% | 3.55% | 5.94%  | 6.41%  |
|----------|-------|-------|-------|-------|--------|-------|--------|-------|-------|--------|--------|
| Mar 2021 | 3.18% | 0.55% | 3.73% | 0.90% | 4.63%  | 1.52% | 5.92%  | 2.61% | 3.99% | 5.68%  | 6.83%  |
| Feb 2021 | 3.40% | 0.76% | 4.16% | 2.33% | 6.49%  | 2.11% | 7.86%  | 3.38% | 5.40% | 8.77%  | 11.32% |
| Jan 2021 | 3.74% | 0.65% | 4.39% | 6.12% | 10.52% | 4.78% | 13.59% | 5.64% | 7.51% | 12.14% | 15.46% |
| 2021     | 3.51% | 0.72% | 4.23% | 1.78% | 6.01%  | 1.88% | 7.47%  | 4.12% | 5.17% | 7.56%  | 8.80%  |