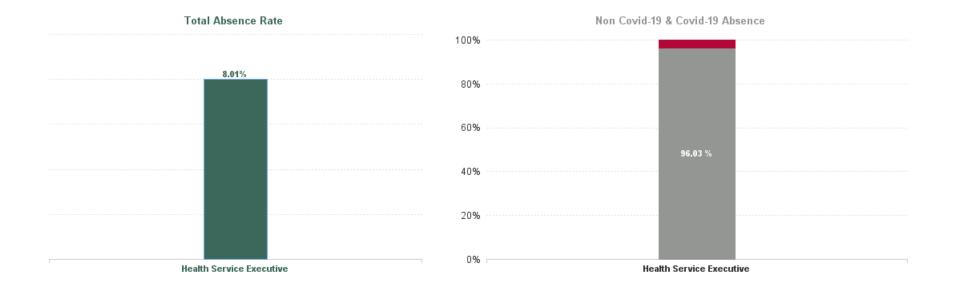

## Total Absence Rate

### December 2024

| Health Service Absence Rate -<br>by Staff Category: Dec 2024 | Certified<br>absence | Self- certified<br>absence | Non Covid-19<br>absence | Covid-19<br>absence | Total<br>absence rate | % Non<br>Covid-19<br>absence | % Covid-19<br>absence |
|--------------------------------------------------------------|----------------------|----------------------------|-------------------------|---------------------|-----------------------|------------------------------|-----------------------|
| Saolta University Hospital Care G                            | 6.76%                | 0.93%                      | 7.69%                   | 0.32%               | 8.01%                 | 96.03%                       | 3.97%                 |
| Medical & Dental                                             | 1.82%                | 0.39%                      | 2.21%                   | 0.07%               | 2.28%                 | 96.96%                       | 3.04%                 |
| Nursing & Midwifery                                          | 7.69%                | 1.30%                      | 8.99%                   | 0.44%               | 9.43%                 | 95.33%                       | 4.67%                 |
| Health & Social Care Professionals                           | 6.39%                | 0.83%                      | 7.22%                   | 0.17%               | 7.39%                 | 97.69%                       | 2.31%                 |
| Management & Administrative                                  | 7.65%                | 0.67%                      | 8.31%                   | 0.17%               | 8.48%                 | 98.05%                       | 1.95%                 |
| General Support                                              | 8.89%                | 0.80%                      | 9.69%                   | 0.45%               | 10.14%                | 95.59%                       | 4.41%                 |
| Patient & Client Care                                        | 8.94%                | 1.06%                      | 10.00%                  | 0.50%               | 10.50%                | 95.22%                       | 4.78%                 |