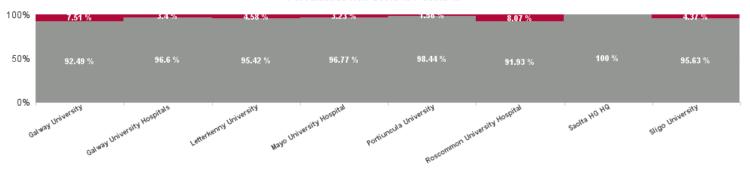

| Health Service Absence Rate -<br>by Care Group: Dec 2024 | Certified<br>absence | Self- certified<br>absence | Non Covid-19<br>absence | Covid-19<br>absence | Total<br>absence rate | % Non<br>Covid-19<br>absence | % Covid-19<br>absence |
|----------------------------------------------------------|----------------------|----------------------------|-------------------------|---------------------|-----------------------|------------------------------|-----------------------|
| Saolta University Hospital Care G                        | 6.76%                | 0.93%                      | 7.69%                   | 0.32%               | 8.01%                 | 96.03%                       | 3.97%                 |
| Galway University                                        | 5.85%                | 0.84%                      | 6.69%                   | 0.54%               | 7.23%                 | 92.49%                       | 7.51%                 |
| Galway University Hospitals                              | 5.89%                | 0.96%                      | 6.84%                   | 0.24%               | 7.08%                 | 96.60%                       | 3.40%                 |
| Letterkenny University                                   | 7.01%                | 1.13%                      | 8.15%                   | 0.39%               | 8.54%                 | 95.42%                       | 4.58%                 |
| Mayo University Hospital                                 | 6.91%                | 0.87%                      | 7.78%                   | 0.26%               | 8.04%                 | 96.77%                       | 3.23%                 |
| Portiuncula University                                   | 8.35%                | 0.94%                      | 9.30%                   | 0.15%               | 9.44%                 | 98.44%                       | 1.56%                 |
| Roscommon University Hospital                            | 8.59%                | 1.14%                      | 9.73%                   | 0.85%               | 10.59%                | 91.93%                       | 8.07%                 |
| Saolta HG HQ                                             | 3.05%                | 0.14%                      | 3.20%                   | 0.00%               | 3.20%                 | 100.00%                      | 0.00%                 |
| Sligo University                                         | 7.49%                | 0.76%                      | 8.25%                   | 0.38%               | 8.63%                 | 95.63%                       | 4.37%                 |

#### % of Absence Non Covid-19 / Covid-19