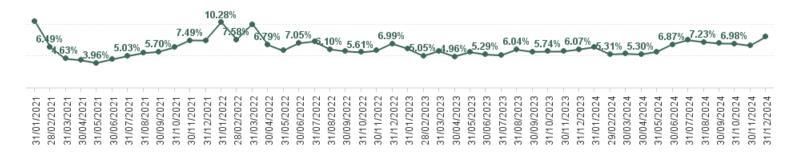

| Year /<br>Month | Certified<br>absence | Self-<br>certified<br>absence | Non<br>Covid-19<br>absence | Covid-19<br>absence | Total<br>absence<br>rate | Medical &<br>Dental | Nursing &<br>Midwifery | Health &<br>Social Care<br>Professionals | Management &<br>Administrative | General<br>Support | Patient &<br>Client Care |
|-----------------|----------------------|-------------------------------|----------------------------|---------------------|--------------------------|---------------------|------------------------|------------------------------------------|--------------------------------|--------------------|--------------------------|
| Dec 2024        | 6.76%                | 0.93%                         | 7.69%                      | 0.32%               | 8.01%                    | 2.28%               | 9.43%                  | 7.39%                                    | 8.48%                          | 10.14%             | 10.50%                   |
| Nov 2024        | 5.69%                | 0.71%                         | 6.39%                      | 0.28%               | 6.67%                    | 2.14%               | 7.88%                  | 5.94%                                    | 5.97%                          | 8.85%              | 9.56%                    |
| Oct 2024        | 5.89%                | 0.65%                         | 6.54%                      | 0.44%               | 6.98%                    | 1.95%               | 8.00%                  | 6.62%                                    | 6.69%                          | 9.90%              | 10.13%                   |
| Sep 2024        | 4.99%                | 1.42%                         | 6.41%                      | 0.61%               | 7.01%                    | 2.12%               | 8.17%                  | 6.56%                                    | 7.08%                          | 10.05%             | 8.87%                    |
| Aug 2024        | 5.87%                | 0.57%                         | 6.44%                      | 0.79%               | 7.23%                    | 1.82%               | 8.47%                  | 6.88%                                    | 6.99%                          | 9.52%              | 10.39%                   |
| Jul 2024        | 5.81%                | 0.58%                         | 6.40%                      | 1.14%               | 7.53%                    | 1.50%               | 8.94%                  | 7.67%                                    | 7.31%                          | 9.57%              | 11.66%                   |
| Jun 2024        | 5.12%                | 0.81%                         | 5.93%                      | 0.94%               | 6.87%                    | 1.38%               | 7.83%                  | 6.42%                                    | 6.62%                          | 8.70%              | 10.89%                   |
| May 2024        | 4.53%                | 0.83%                         | 5.36%                      | 0.34%               | 5.70%                    | 1.18%               | 6.67%                  | 4.63%                                    | 4.51%                          | 7.88%              | 10.03%                   |
| Apr 2024        | 4.26%                | 0.80%                         | 5.06%                      | 0.24%               | 5.30%                    | 1.13%               | 6.29%                  | 4.56%                                    | 4.31%                          | 7.47%              | 8.24%                    |
| Mar 2024        | 4.37%                | 0.80%                         | 5.17%                      | 0.23%               | 5.40%                    | 1.16%               | 6.26%                  | 4.62%                                    | 4.84%                          | 7.58%              | 8.31%                    |
| Feb 2024        | 4.12%                | 0.86%                         | 4.98%                      | 0.34%               | 5.31%                    | 1.16%               | 6.20%                  | 3.91%                                    | 4.37%                          | 7.72%              | 8.93%                    |
| Jan 2024        | 4.67%                | 1.15%                         | 5.81%                      | 0.61%               | 6.43%                    | 1.03%               | 7.53%                  | 5.46%                                    | 5.55%                          | 9.24%              | 10.02%                   |
| 2024            | 5.16%                | 0.84%                         | 6.00%                      | 0.52%               | 6.52%                    | 1.59%               | 7.61%                  | 5.84%                                    | 6.00%                          | 8.89%              | 9.79%                    |
| Dec 2023        | 4.37%                | 1.12%                         | 5.50%                      | 0.58%               | 6.07%                    | 1.64%               | 7.20%                  | 5.20%                                    | 4.56%                          | 7.79%              | 9.76%                    |
| Nov 2023        | 4.29%                | 0.95%                         | 5.23%                      | 0.52%               | 5.75%                    | 1.48%               | 6.81%                  | 4.84%                                    | 4.69%                          | 7.66%              | 8.96%                    |
| Oct 2023        | 3.89%                | 1.35%                         | 5.23%                      | 0.51%               | 5.74%                    | 1.33%               | 7.05%                  | 4.20%                                    | 4.87%                          | 7.39%              | 8.77%                    |
| Sep 2023        | 4.11%                | 0.84%                         | 4.95%                      | 0.75%               | 5.70%                    | 1.44%               | 7.09%                  | 4.22%                                    | 4.67%                          | 7.04%              | 8.72%                    |
| Aug 2023        | 4.31%                | 0.85%                         | 5.16%                      | 0.88%               | 6.04%                    | 1.53%               | 7.12%                  | 4.64%                                    | 5.80%                          | 7.58%              | 9.21%                    |
| Jul 2023        | 3.96%                | 0.82%                         | 4.78%                      | 0.37%               | 5.16%                    | 1.01%               | 6.22%                  | 4.39%                                    | 4.48%                          | 6.61%              | 7.75%                    |
| Jun 2023        | 4.15%                | 0.77%                         | 4.92%                      | 0.37%               | 5.29%                    | 1.21%               | 6.49%                  | 4.30%                                    | 3.88%                          | 7.12%              | 8.04%                    |
| May 2023        | 4.21%                | 0.90%                         | 5.10%                      | 0.56%               | 5.66%                    | 1.11%               | 7.18%                  | 5.09%                                    | 3.95%                          | 6.96%              | 8.48%                    |
| Apr 2023        | 3.63%                | 0.83%                         | 4.46%                      | 0.50%               | 4.96%                    | 1.16%               | 6.36%                  | 3.62%                                    | 3.03%                          | 6.35%              | 7.95%                    |
| Mar 2023        | 4.12%                | 1.17%                         | 5.29%                      | 0.53%               | 5.82%                    | 1.37%               | 7.16%                  | 4.71%                                    | 4.46%                          | 7.11%              | 9.34%                    |
| Feb 2023        | 3.83%                | 0.81%                         | 4.64%                      | 0.41%               | 5.05%                    | 1.13%               | 6.24%                  | 4.05%                                    | 4.51%                          | 6.65%              | 6.53%                    |
| Jan 2023        | 4.39%                | 0.98%                         | 5.37%                      | 0.82%               | 6.19%                    | 1.32%               | 7.16%                  | 5.34%                                    | 5.49%                          | 9.19%              | 8.79%                    |
| 2023            | 4.11%                | 0.95%                         | 5.06%                      | 0.57%               | 5.63%                    | 1.32%               | 6.85%                  | 4.56%                                    | 4.54%                          | 7.29%              | 8.55%                    |
| Dec 2022        | 4.67%                | 1.21%                         | 5.88%                      | 1.11%               | 6.99%                    | 1.18%               | 8.10%                  | 6.21%                                    | 6.41%                          | 10.54%             | 9.73%                    |
| Nov 2022        | 3.66%                | 1.40%                         | 5.07%                      | 0.80%               | 5.86%                    | 1.13%               | 6.88%                  | 4.56%                                    | 5.11%                          | 8.32%              | 9.44%                    |
| Oct 2022        | 3.88%                | 0.90%                         | 4.78%                      | 0.83%               | 5.61%                    | 1.54%               | 6.42%                  | 4.63%                                    | 5.02%                          | 7.76%              | 8.58%                    |
| Sep 2022        | 4.13%                | 0.86%                         | 4.99%                      | 0.80%               | 5.79%                    | 1.50%               | 6.91%                  | 4.59%                                    | 4.64%                          | 8.02%              | 8.97%                    |
| Aug 2022        | 4.27%                | 0.78%                         | 5.05%                      | 1.05%               | 6.10%                    | 2.34%               | 7.08%                  | 4.71%                                    | 4.71%                          | 8.51%              | 9.22%                    |
| Jul 2022        | 4.19%                | 0.96%                         | 5.15%                      | 2.17%               | 7.32%                    | 1.59%               | 8.72%                  | 6.17%                                    | 5.75%                          | 9.61%              | 11.69%                   |
| Jun 2022        | 4.03%                | 0.92%                         | 4.96%                      | 2.09%               | 7.05%                    | 1.79%               | 8.69%                  | 5.75%                                    | 6.44%                          | 8.72%              | 9.52%                    |
| May 2022        | 4.03%                | 0.94%                         | 4.97%                      | 0.91%               | 5.89%                    | 1.51%               | 7.13%                  | 4.90%                                    | 5.43%                          | 6.38%              | 9.30%                    |
| Apr 2022        | 3.99%                | 0.82%                         | 4.81%                      | 1.98%               | 6.79%                    | 1.57%               | 8.71%                  | 5.34%                                    | 6.17%                          | 7.30%              | 9.74%                    |
| Mar 2022        | 3.97%                | 0.91%                         | 4.88%                      | 5.12%               | 10.01%                   | 2.46%               | 12.20%                 | 10.46%                                   | 9.72%                          | 10.96%             | 12.40%                   |
| Feb 2022        | 3.64%                | 0.82%                         | 4.46%                      | 3.12%               | 7.58%                    | 2.40%               | 9.30%                  | 6.93%                                    | 6.72%                          | 9.31%              | 9.32%                    |
| Jan 2022        | 3.50%                | 0.65%                         | 4.15%                      | 6.13%               | 10.28%                   | 3.50%               | 13.01%                 | 8.66%                                    | 8.93%                          | 12.20%             | 12.03%                   |
| 2022            | 4.00%                | 0.93%                         | 4.93%                      | 2.16%               | 7.09%                    | 1.87%               | 8.57%                  | 6.09%                                    | 6.25%                          | 8.97%              | 9.98%                    |
| Dec 2021        | 3.69%                | 0.80%                         | 4.49%                      | 2.99%               | 7.48%                    | 2.15%               | 9.26%                  | 6.43%                                    | 7.55%                          | 9.29%              | 8.40%                    |
| Nov 2021        | 4.15%                | 1.04%                         | 5.20%                      | 2.30%               | 7.49%                    | 2.18%               | 8.78%                  | 6.56%                                    | 7.49%                          | 8.98%              | 10.88%                   |
| Oct 2021        | 3.91%                | 0.97%                         | 4.89%                      | 1.51%               | 6.39%                    | 1.75%               | 7.75%                  | 4.64%                                    | 5.58%                          | 7.80%              | 9.62%                    |
| Sep 2021        | 3.59%                | 0.79%                         | 4.38%                      | 1.32%               | 5.70%                    | 1.72%               | 7.09%                  | 3.95%                                    | 4.78%                          | 7.56%              | 8.47%                    |
| Aug 2021        | 3.60%                | 0.72%                         | 4.31%                      | 1.19%               | 5.50%                    | 1.42%               | 7.07%                  | 3.89%                                    | 4.43%                          | 6.42%              | 8.66%                    |
| Jul 2021        | 3.55%                | 0.68%                         | 4.23%                      | 0.81%               | 5.03%                    | 1.12%               | 6.14%                  | 4.29%                                    | 4.39%                          | 6.72%              | 7.21%                    |
| Jun 2021        | 3.27%                | 0.66%                         | 3.93%                      | 0.59%               | 4.52%                    | 1.08%               | 5.79%                  | 3.15%                                    | 3.94%                          | 5.95%              | 6.13%                    |
| May 2021        | 2.80%                | 0.53%                         | 3.33%                      | 0.63%               | 3.96%                    | 1.05%               | 4.83%                  | 2.63%                                    | 3.36%                          | 5.37%              | 6.29%                    |

| Apr 2021 | 3.14% | 0.48% | 3.62% | 0.77% | 4.39%  | 1.71% | 5.55%  | 2.13% | 3.55% | 5.94%  | 6.41%  |
|----------|-------|-------|-------|-------|--------|-------|--------|-------|-------|--------|--------|
| Mar 2021 | 3.18% | 0.55% | 3.73% | 0.90% | 4.63%  | 1.52% | 5.92%  | 2.61% | 3.99% | 5.68%  | 6.83%  |
| Feb 2021 | 3.40% | 0.76% | 4.16% | 2.33% | 6.49%  | 2.11% | 7.86%  | 3.38% | 5.40% | 8.77%  | 11.32% |
| Jan 2021 | 3.74% | 0.65% | 4.39% | 6.12% | 10.52% | 4.78% | 13.59% | 5.64% | 7.51% | 12.14% | 15.46% |
| 2021     | 3.51% | 0.72% | 4.23% | 1.78% | 6.01%  | 1.88% | 7.47%  | 4.12% | 5.17% | 7.56%  | 8.80%  |