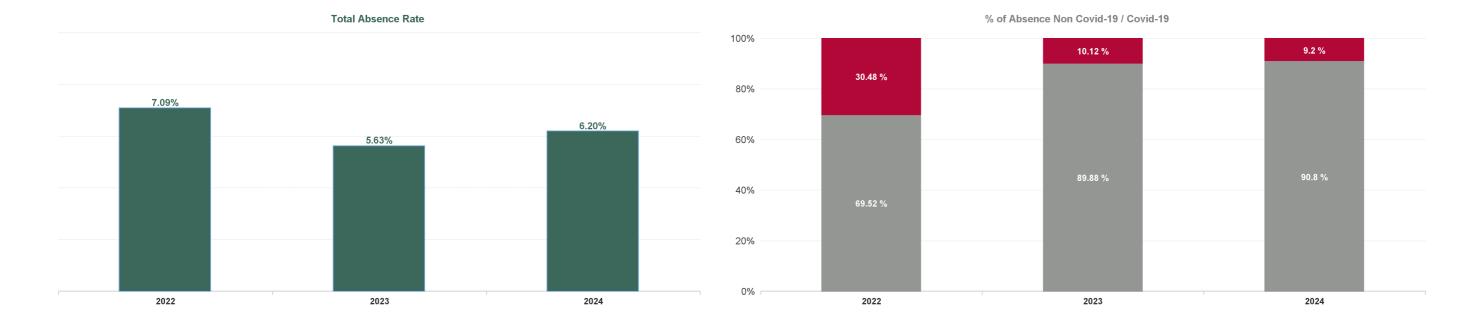

| Year /<br>Month | Certified<br>absence | Self-<br>certified<br>absence | Non<br>Covid-19<br>absence | Covid-19<br>absence | Total<br>absence<br>rate | Medical &<br>Dental | Nursing &<br>Midwifery | Health &<br>Social Care<br>Professionals | Management &<br>Administrative | General<br>Support | Patient &<br>Client Care |
|-----------------|----------------------|-------------------------------|----------------------------|---------------------|--------------------------|---------------------|------------------------|------------------------------------------|--------------------------------|--------------------|--------------------------|
| Aug 2024        | 5.87%                | 0.57%                         | 6.44%                      | 0.79%               | 7.23%                    | 1.82%               | 8.47%                  | 6.88%                                    | 6.99%                          | 9.52%              | 10.39%                   |
| Jul 2024        | 5.81%                | 0.58%                         | 6.40%                      | 1.14%               | 7.53%                    | 1.50%               | 8.94%                  | 7.67%                                    | 7.31%                          | 9.57%              | 11.66%                   |
| Jun 2024        | 5.12%                | 0.81%                         | 5.93%                      | 0.94%               | 6.87%                    | 1.38%               | 7.83%                  | 6.42%                                    | 6.62%                          | 8.70%              | 10.89%                   |
| May 2024        | 4.53%                | 0.83%                         | 5.36%                      | 0.34%               | 5.70%                    | 1.18%               | 6.67%                  | 4.63%                                    | 4.51%                          | 7.88%              | 10.03%                   |
| Apr 2024        | 4.26%                | 0.80%                         | 5.06%                      | 0.24%               | 5.30%                    | 1.13%               | 6.29%                  | 4.56%                                    | 4.31%                          | 7.47%              | 8.24%                    |
| Mar 2024        | 4.37%                | 0.80%                         | 5.17%                      | 0.23%               | 5.40%                    | 1.16%               | 6.26%                  | 4.62%                                    | 4.84%                          | 7.58%              | 8.31%                    |
| Feb 2024        | 4.12%                | 0.86%                         | 4.98%                      | 0.34%               | 5.31%                    | 1.16%               | 6.20%                  | 3.91%                                    | 4.37%                          | 7.72%              | 8.93%                    |
| Jan 2024        | 4.67%                | 1.15%                         | 5.81%                      | 0.61%               | 6.43%                    | 1.03%               | 7.53%                  | 5.46%                                    | 5.55%                          | 9.24%              | 10.02%                   |
| 2024            | 4.83%                | 0.80%                         | 5.63%                      | 0.57%               | 6.20%                    | 1.30%               | 7.24%                  | 5.45%                                    | 5.50%                          | 8.46%              | 9.79%                    |
| Dec 2023        | 4.37%                | 1.12%                         | 5.50%                      | 0.58%               | 6.07%                    | 1.64%               | 7.20%                  | 5.20%                                    | 4.56%                          | 7.79%              | 9.76%                    |
| Nov 2023        | 4.29%                | 0.95%                         | 5.23%                      | 0.52%               | 5.75%                    | 1.48%               | 6.81%                  | 4.84%                                    | 4.69%                          | 7.66%              | 8.96%                    |
| Oct 2023        | 3.89%                | 1.35%                         | 5.23%                      | 0.51%               | 5.74%                    | 1.33%               | 7.05%                  | 4.20%                                    | 4.87%                          | 7.39%              | 8.77%                    |
| Sep 2023        | 4.11%                | 0.84%                         | 4.95%                      | 0.75%               | 5.70%                    | 1.44%               | 7.09%                  | 4.22%                                    | 4.67%                          | 7.04%              | 8.72%                    |
| Aug 2023        | 4.31%                | 0.85%                         | 5.16%                      | 0.88%               | 6.04%                    | 1.53%               | 7.12%                  | 4.64%                                    | 5.80%                          | 7.58%              | 9.21%                    |
| Jul 2023        | 3.96%                | 0.82%                         | 4.78%                      | 0.37%               | 5.16%                    | 1.01%               | 6.22%                  | 4.39%                                    | 4.48%                          | 6.61%              | 7.75%                    |
| Jun 2023        | 4.15%                | 0.77%                         | 4.92%                      | 0.37%               | 5.29%                    | 1.21%               | 6.49%                  | 4.30%                                    | 3.88%                          | 7.12%              | 8.04%                    |
| May 2023        | 4.21%                | 0.90%                         | 5.10%                      | 0.56%               | 5.66%                    | 1.11%               | 7.18%                  | 5.09%                                    | 3.95%                          | 6.96%              | 8.48%                    |
| Apr 2023        | 3.63%                | 0.83%                         | 4.46%                      | 0.50%               | 4.96%                    | 1.16%               | 6.36%                  | 3.62%                                    | 3.03%                          | 6.35%              | 7.95%                    |
| Mar 2023        | 4.12%                | 1.17%                         | 5.29%                      | 0.53%               | 5.82%                    | 1.37%               | 7.16%                  | 4.71%                                    | 4.46%                          | 7.11%              | 9.34%                    |
| Feb 2023        | 3.83%                | 0.81%                         | 4.64%                      | 0.41%               | 5.05%                    | 1.13%               | 6.24%                  | 4.05%                                    | 4.51%                          | 6.65%              | 6.53%                    |
| Jan 2023        | 4.39%                | 0.98%                         | 5.37%                      | 0.82%               | 6.19%                    | 1.32%               | 7.16%                  | 5.34%                                    | 5.49%                          | 9.19%              | 8.79%                    |
| 2023            | 4.11%                | 0.95%                         | 5.06%                      | 0.57%               | 5.63%                    | 1.32%               | 6.85%                  | 4.56%                                    | 4.54%                          | 7.29%              | 8.55%                    |
| Dec 2022        | 4.67%                | 1.21%                         | 5.88%                      | 1.11%               | 6.99%                    | 1.18%               | 8.10%                  | 6.21%                                    | 6.41%                          | 10.54%             | 9.73%                    |
| Nov 2022        | 3.66%                | 1.40%                         | 5.07%                      | 0.80%               | 5.86%                    | 1.13%               | 6.88%                  | 4.56%                                    | 5.11%                          | 8.32%              | 9.44%                    |
| Oct 2022        | 3.88%                | 0.90%                         | 4.78%                      | 0.83%               | 5.61%                    | 1.54%               | 6.42%                  | 4.63%                                    | 5.02%                          | 7.76%              | 8.58%                    |
| Sep 2022        | 4.13%                | 0.86%                         | 4.99%                      | 0.80%               | 5.79%                    | 1.50%               | 6.91%                  | 4.59%                                    | 4.64%                          | 8.02%              | 8.97%                    |
| Aug 2022        | 4.27%                | 0.78%                         | 5.05%                      | 1.05%               | 6.10%                    | 2.34%               | 7.08%                  | 4.71%                                    | 4.71%                          | 8.51%              | 9.22%                    |
| Jul 2022        | 4.19%                | 0.96%                         | 5.15%                      | 2.17%               | 7.32%                    | 1.59%               | 8.72%                  | 6.17%                                    | 5.75%                          | 9.61%              | 11.69%                   |
| Jun 2022        | 4.03%                | 0.92%                         | 4.96%                      | 2.09%               | 7.05%                    | 1.79%               | 8.69%                  | 5.75%                                    | 6.44%                          | 8.72%              | 9.52%                    |
| May 2022        | 4.03%                | 0.94%                         | 4.97%                      | 0.91%               | 5.89%                    | 1.51%               | 7.13%                  | 4.90%                                    | 5.43%                          | 6.38%              | 9.30%                    |
| Apr 2022        | 3.99%                | 0.82%                         | 4.81%                      | 1.98%               | 6.79%                    | 1.57%               | 8.71%                  | 5.34%                                    | 6.17%                          | 7.30%              | 9.74%                    |
| Mar 2022        | 3.97%                | 0.91%                         | 4.88%                      | 5.12%               | 10.01%                   | 2.46%               | 12.20%                 | 10.46%                                   | 9.72%                          | 10.96%             | 12.40%                   |
| Feb 2022        | 3.64%                | 0.82%                         | 4.46%                      | 3.12%               | 7.58%                    | 2.40%               | 9.30%                  | 6.93%                                    | 6.72%                          | 9.31%              | 9.32%                    |
| Jan 2022        | 3.50%                | 0.65%                         | 4.15%                      | 6.13%               | 10.28%                   | 3.50%               | 13.01%                 | 8.66%                                    | 8.93%                          | 12.20%             | 12.03%                   |
| 2022            | 4.00%                | 0.93%                         | 4.93%                      | 2.16%               | 7.09%                    | 1.87%               | 8.57%                  | 6.09%                                    | 6.25%                          | 8.97%              | 9.98%                    |
| Dec 2021        | 3.69%                | 0.80%                         | 4.49%                      | 2.99%               | 7.48%                    | 2.15%               | 9.26%                  | 6.43%                                    | 7.55%                          | 9.29%              | 8.40%                    |
| Nov 2021        | 4.15%                | 1.04%                         | 5.20%                      | 2.30%               | 7.49%                    | 2.18%               | 8.78%                  | 6.56%                                    | 7.49%                          | 8.98%              | 10.88%                   |
| Oct 2021        | 3.91%                | 0.97%                         | 4.89%                      | 1.51%               | 6.39%                    | 1.75%               | 7.75%                  | 4.64%                                    | 5.58%                          | 7.80%              | 9.62%                    |
| Sep 2021        | 3.59%                | 0.79%                         | 4.38%                      | 1.32%               | 5.70%                    | 1.72%               | 7.09%                  | 3.95%                                    | 4.78%                          | 7.56%              | 8.47%                    |
| Aug 2021        | 3.60%                | 0.72%                         | 4.31%                      | 1.19%               | 5.50%                    | 1.42%               | 7.07%                  | 3.89%                                    | 4.43%                          | 6.42%              | 8.66%                    |
| Jul 2021        | 3.55%                | 0.68%                         | 4.23%                      | 0.81%               | 5.03%                    | 1.12%               | 6.14%                  | 4.29%                                    | 4.39%                          | 6.72%              | 7.21%                    |
| Jun 2021        | 3.27%                | 0.66%                         | 3.93%                      | 0.59%               | 4.52%                    | 1.08%               | 5.79%                  | 3.15%                                    | 3.94%                          | 5.95%              | 6.13%                    |
| May 2021        | 2.80%                | 0.53%                         | 3.33%                      | 0.63%               | 3.96%                    | 1.05%               | 4.83%                  | 2.63%                                    | 3.36%                          | 5.37%              | 6.29%                    |
| Apr 2021        | 3.14%                | 0.48%                         | 3.62%                      | 0.77%               | 4.39%                    | 1.71%               | 5.55%                  | 2.13%                                    | 3.55%                          | 5.94%              | 6.41%                    |
| Mar 2021        | 3.18%                | 0.55%                         | 3.73%                      | 0.90%               | 4.63%                    | 1.52%               | 5.92%                  | 2.61%                                    | 3.99%                          | 5.68%              | 6.83%                    |
| Feb 2021        | 3.40%                | 0.76%                         | 4.16%                      | 2.33%               | 6.49%                    | 2.11%               | 7.86%                  | 3.38%                                    | 5.40%                          | 8.77%              | 11.32%                   |
| Jan 2021        | 3.74%                | 0.65%                         | 4.39%                      | 6.12%               | 10.52%                   | 4.78%               | 13.59%                 | 5.64%                                    | 7.51%                          | 12.14%             | 15.46%                   |