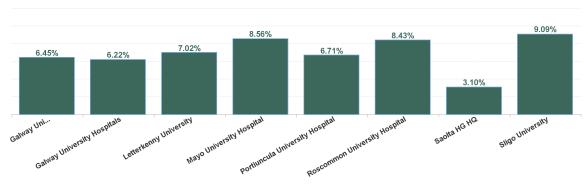

#### **Total Absence Rate**

| Health Service Absence Rate -<br>by Care Group: Aug 2024 | Certified<br>absence | Self- certified<br>absence | Non Covid-19<br>absence | Covid-19<br>absence | Total<br>absence rate | % Non<br>Covid-19<br>absence | % Covid-19<br>absence |
|----------------------------------------------------------|----------------------|----------------------------|-------------------------|---------------------|-----------------------|------------------------------|-----------------------|
| Saolta University Hospital Care G                        | 5.87%                | 0.57%                      | 6.44%                   | 0.79%               | 7.23%                 | 89.09%                       | 10.91%                |
| Galway University                                        | 4.89%                | 0.40%                      | 5.29%                   | 1.16%               | 6.45%                 | 82.07%                       | 17.93%                |
| Galway University Hospitals                              | 4.96%                | 0.56%                      | 5.52%                   | 0.70%               | 6.22%                 | 88.68%                       | 11.32%                |
| Letterkenny University                                   | 5.60%                | 0.64%                      | 6.24%                   | 0.78%               | 7.02%                 | 88.95%                       | 11.05%                |
| Mayo University Hospital                                 | 7.35%                | 0.59%                      | 7.94%                   | 0.62%               | 8.56%                 | 92.73%                       | 7.27%                 |
| Portiuncula University Hospital                          | 5.37%                | 0.81%                      | 6.18%                   | 0.54%               | 6.71%                 | 91.99%                       | 8.01%                 |
| Roscommon University Hospital                            | 6.64%                | 0.45%                      | 7.10%                   | 1.33%               | 8.43%                 | 84.19%                       | 15.81%                |
| Saolta HG HQ                                             | 2.61%                | 0.04%                      | 2.66%                   | 0.44%               | 3.10%                 | 85.70%                       | 14.30%                |
| Sligo University                                         | 7.58%                | 0.48%                      | 8.07%                   | 1.02%               | 9.09%                 | 88.79%                       | 11.21%                |