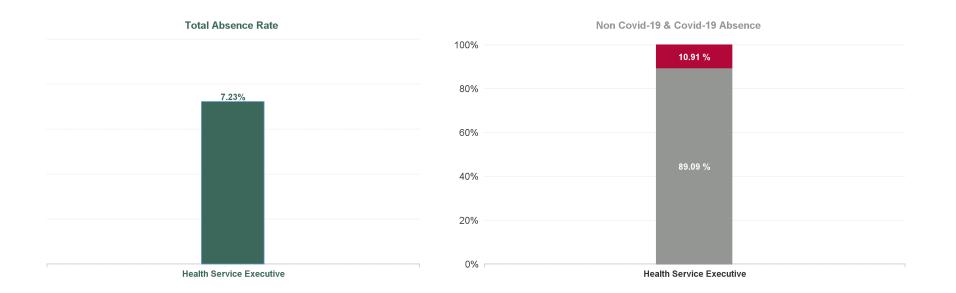

# August 2024

| Health Service Absence Rate - by<br>Admin : Aug 2024 | Certified<br>absence | Self-<br>certified<br>absence | Non<br>Covid-19<br>absence | Covid-19<br>absence | Total<br>absence<br>rate | Medical &<br>Dental | Nursing &<br>Midwifery | Health &<br>Social<br>Care<br>Profession<br>als | Manageme<br>nt &<br>Administra<br>tive | General<br>Support | Patient &<br>Client Care |
|------------------------------------------------------|----------------------|-------------------------------|----------------------------|---------------------|--------------------------|---------------------|------------------------|-------------------------------------------------|----------------------------------------|--------------------|--------------------------|
| Saolta University Hospital Care Group                | 5.87%                | 0.57%                         | 6.44%                      | 0.79%               | 7.23%                    | 1.82%               | 8.47%                  | 6.88%                                           | 6.99%                                  | 9.52%              | 10.39%                   |
| Galway University                                    | 4.89%                | 0.40%                         | 5.29%                      | 1.16%               | 6.45%                    | 1.08%               | 9.52%                  | 7.17%                                           | 2.28%                                  | 11.47%             | 6.84%                    |
| Galway University Hospitals                          | 4.96%                | 0.56%                         | 5.52%                      | 0.70%               | 6.22%                    | 1.27%               | 7.54%                  | 6.79%                                           | 5.92%                                  | 9.35%              | 11.03%                   |
| Letterkenny University                               | 5.60%                | 0.64%                         | 6.24%                      | 0.78%               | 7.02%                    | 2.42%               | 7.97%                  | 5.53%                                           | 7.68%                                  | 7.50%              | 8.69%                    |
| Mayo University Hospital                             | 7.35%                | 0.59%                         | 7.94%                      | 0.62%               | 8.56%                    | 3.27%               | 10.21%                 | 10.40%                                          | 8.56%                                  | 9.93%              | 7.57%                    |
| Portiuncula University Hospital                      | 5.37%                | 0.81%                         | 6.18%                      | 0.54%               | 6.71%                    | 3.12%               | 7.71%                  | 3.83%                                           | 6.67%                                  | 6.15%              | 11.00%                   |
| Roscommon University Hospital                        | 6.64%                | 0.45%                         | 7.10%                      | 1.33%               | 8.43%                    | 1.05%               | 9.08%                  | 9.10%                                           | 7.51%                                  | 9.40%              | 10.39%                   |
| Saolta HG HQ                                         | 2.61%                | 0.04%                         | 2.66%                      | 0.44%               | 3.10%                    | 0.00%               | 2.01%                  | 0.00%                                           | 3.41%                                  |                    |                          |
| Sligo University                                     | 7.58%                | 0.48%                         | 8.07%                      | 1.02%               | 9.09%                    | 1.76%               | 9.78%                  | 6.82%                                           | 9.62%                                  | 12.42%             | 14.69%                   |
| Health Service Executive                             | 5.87%                | 0.57%                         | 6.44%                      | 0.79%               | 7.23%                    | 1.82%               | 8.47%                  | 6.88%                                           | 6.99%                                  | 9.52%              | 10.39%                   |