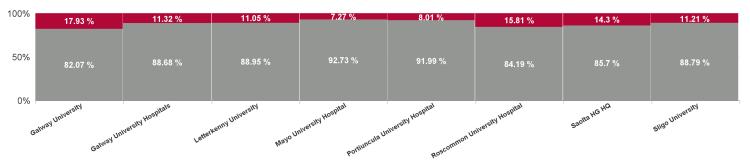

| Health Service Absence Rate -<br>by Care Group: Aug 2024 | Certified<br>absence | Self- certified<br>absence | Non Covid-19<br>absence | Covid-19<br>absence | Total<br>absence rate | % Non<br>Covid-19<br>absence | % Covid-19<br>absence |
|----------------------------------------------------------|----------------------|----------------------------|-------------------------|---------------------|-----------------------|------------------------------|-----------------------|
| Saolta University Hospital Care G                        | 5.87%                | 0.57%                      | 6.44%                   | 0.79%               | 7.23%                 | 89.09%                       | 10.91%                |
| Galway University                                        | 4.89%                | 0.40%                      | 5.29%                   | 1.16%               | 6.45%                 | 82.07%                       | 17.93%                |
| Galway University Hospitals                              | 4.96%                | 0.56%                      | 5.52%                   | 0.70%               | 6.22%                 | 88.68%                       | 11.32%                |
| Letterkenny University                                   | 5.60%                | 0.64%                      | 6.24%                   | 0.78%               | 7.02%                 | 88.95%                       | 11.05%                |
| Mayo University Hospital                                 | 7.35%                | 0.59%                      | 7.94%                   | 0.62%               | 8.56%                 | 92.73%                       | 7.27%                 |
| Portiuncula University Hospital                          | 5.37%                | 0.81%                      | 6.18%                   | 0.54%               | 6.71%                 | 91.99%                       | 8.01%                 |
| Roscommon University Hospital                            | 6.64%                | 0.45%                      | 7.10%                   | 1.33%               | 8.43%                 | 84.19%                       | 15.81%                |
| Saolta HG HQ                                             | 2.61%                | 0.04%                      | 2.66%                   | 0.44%               | 3.10%                 | 85.70%                       | 14.30%                |
| Sligo University                                         | 7.58%                | 0.48%                      | 8.07%                   | 1.02%               | 9.09%                 | 88.79%                       | 11.21%                |