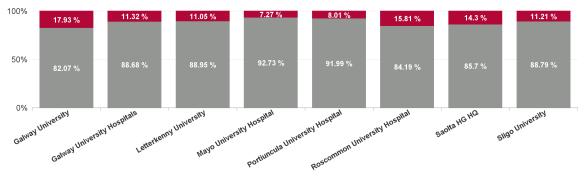

#### **Total COVID Absence Rate**

| Health Service Absence Rate -<br>by Care Group: Aug 2024 | Certified<br>absence | Self- certified<br>absence | Non Covid-19<br>absence | Covid-19<br>absence | Total<br>absence rate | % Non<br>Covid-19<br>absence | % Covid-19<br>absence |
|----------------------------------------------------------|----------------------|----------------------------|-------------------------|---------------------|-----------------------|------------------------------|-----------------------|
| Saolta University Hospital Care G                        | 5.87%                | 0.57%                      | 6.44%                   | 0.79%               | 7.23%                 | 89.09%                       | 10.91%                |
| Galway University                                        | 4.89%                | 0.40%                      | 5.29%                   | 1.16%               | 6.45%                 | 82.07%                       | 17.93%                |
| Galway University Hospitals                              | 4.96%                | 0.56%                      | 5.52%                   | 0.70%               | 6.22%                 | 88.68%                       | 11.32%                |
| Letterkenny University                                   | 5.60%                | 0.64%                      | 6.24%                   | 0.78%               | 7.02%                 | 88.95%                       | 11.05%                |
| Mayo University Hospital                                 | 7.35%                | 0.59%                      | 7.94%                   | 0.62%               | 8.56%                 | 92.73%                       | 7.27%                 |
| Portiuncula University Hospital                          | 5.37%                | 0.81%                      | 6.18%                   | 0.54%               | 6.71%                 | 91.99%                       | 8.01%                 |
| Roscommon University Hospital                            | 6.64%                | 0.45%                      | 7.10%                   | 1.33%               | 8.43%                 | 84.19%                       | 15.81%                |
| Saolta HG HQ                                             | 2.61%                | 0.04%                      | 2.66%                   | 0.44%               | 3.10%                 | 85.70%                       | 14.30%                |
| Sligo University                                         | 7.58%                | 0.48%                      | 8.07%                   | 1.02%               | 9.09%                 | 88.79%                       | 11.21%                |