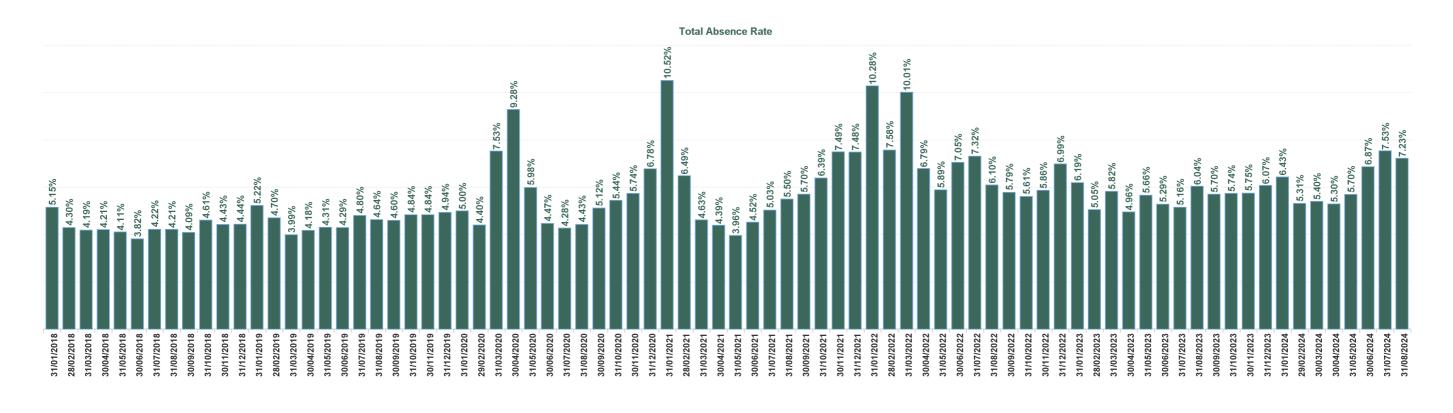

| Year /<br>Month | Certified<br>absence | Self-<br>certified<br>absence | Non<br>Covid-19<br>absence | Covid-19<br>absence | Total<br>absence<br>rate | Medical &<br>Dental | Nursing &<br>Midwifery | Health &<br>Social Care<br>Professionals | Management &<br>Administrative | General<br>Support | Patient &<br>Client Care |
|-----------------|----------------------|-------------------------------|----------------------------|---------------------|--------------------------|---------------------|------------------------|------------------------------------------|--------------------------------|--------------------|--------------------------|
| Aug 2024        | 5.87%                | 0.57%                         | 6.44%                      | 0.79%               | 7.23%                    | 1.82%               | 8.47%                  | 6.88%                                    | 6.99%                          | 9.52%              | 10.39%                   |
| Jul 2024        | 5.81%                | 0.58%                         | 6.40%                      | 1.14%               | 7.53%                    | 1.50%               | 8.94%                  | 7.67%                                    | 7.31%                          | 9.57%              | 11.66%                   |
| Jun 2024        | 5.12%                | 0.81%                         | 5.93%                      | 0.94%               | 6.87%                    | 1.38%               | 7.83%                  | 6.42%                                    | 6.62%                          | 8.70%              | 10.89%                   |
| May 2024        | 4.53%                | 0.83%                         | 5.36%                      | 0.34%               | 5.70%                    | 1.18%               | 6.67%                  | 4.63%                                    | 4.51%                          | 7.88%              | 10.03%                   |
| Apr 2024        | 4.26%                | 0.80%                         | 5.06%                      | 0.24%               | 5.30%                    | 1.13%               | 6.29%                  | 4.56%                                    | 4.31%                          | 7.47%              | 8.24%                    |
| Mar 2024        | 4.37%                | 0.80%                         | 5.17%                      | 0.23%               | 5.40%                    | 1.16%               | 6.26%                  | 4.62%                                    | 4.84%                          | 7.58%              | 8.31%                    |
| Feb 2024        | 4.12%                | 0.86%                         | 4.98%                      | 0.34%               | 5.31%                    | 1.16%               | 6.20%                  | 3.91%                                    | 4.37%                          | 7.72%              | 8.93%                    |
| Jan 2024        | 4.67%                | 1.15%                         | 5.81%                      | 0.61%               | 6.43%                    | 1.03%               | 7.53%                  | 5.46%                                    | 5.55%                          | 9.24%              | 10.02%                   |
| 2024            | 4.83%                | 0.80%                         | 5.63%                      | 0.57%               | 6.20%                    | 1.30%               | 7.24%                  | 5.45%                                    | 5.50%                          | 8.46%              | 9.79%                    |
| Dec 2023        | 4.37%                | 1.12%                         | 5.50%                      | 0.58%               | 6.07%                    | 1.64%               | 7.20%                  | 5.20%                                    | 4.56%                          | 7.79%              | 9.76%                    |
| Nov 2023        | 4.29%                | 0.95%                         | 5.23%                      | 0.52%               | 5.75%                    | 1.48%               | 6.81%                  | 4.84%                                    | 4.69%                          | 7.66%              | 8.96%                    |
| Oct 2023        | 3.89%                | 1.35%                         | 5.23%                      | 0.51%               | 5.74%                    | 1.33%               | 7.05%                  | 4.20%                                    | 4.87%                          | 7.39%              | 8.77%                    |
| Sep 2023        | 4.11%                | 0.84%                         | 4.95%                      | 0.75%               | 5.70%                    | 1.44%               | 7.09%                  | 4.22%                                    | 4.67%                          | 7.04%              | 8.72%                    |
| Aug 2023        | 4.31%                | 0.85%                         | 5.16%                      | 0.88%               | 6.04%                    | 1.53%               | 7.12%                  | 4.64%                                    | 5.80%                          | 7.58%              | 9.21%                    |
| Jul 2023        | 3.96%                | 0.82%                         | 4.78%                      | 0.37%               | 5.16%                    | 1.01%               | 6.22%                  | 4.39%                                    | 4.48%                          | 6.61%              | 7.75%                    |
| Jun 2023        | 4.15%                | 0.77%                         | 4.92%                      | 0.37%               | 5.29%                    | 1.21%               | 6.49%                  | 4.30%                                    | 3.88%                          | 7.12%              | 8.04%                    |
| May 2023        | 4.21%                | 0.90%                         | 5.10%                      | 0.56%               | 5.66%                    | 1.11%               | 7.18%                  | 5.09%                                    | 3.95%                          | 6.96%              | 8.48%                    |
| Apr 2023        | 3.63%                | 0.83%                         | 4.46%                      | 0.50%               | 4.96%                    | 1.16%               | 6.36%                  | 3.62%                                    | 3.03%                          | 6.35%              | 7.95%                    |
| Mar 2023        | 4.12%                | 1.17%                         | 5.29%                      | 0.53%               | 5.82%                    | 1.37%               | 7.16%                  | 4.71%                                    | 4.46%                          | 7.11%              | 9.34%                    |
| Feb 2023        | 3.83%                | 0.81%                         | 4.64%                      | 0.41%               | 5.05%                    | 1.13%               | 6.24%                  | 4.05%                                    | 4.51%                          | 6.65%              | 6.53%                    |
| Jan 2023        | 4.39%                | 0.98%                         | 5.37%                      | 0.82%               | 6.19%                    | 1.32%               | 7.16%                  | 5.34%                                    | 5.49%                          | 9.19%              | 8.79%                    |
| 2023            | 4.11%                | 0.95%                         | 5.06%                      | 0.57%               | 5.63%                    | 1.32%               | 6.85%                  | 4.56%                                    | 4.54%                          | 7.29%              | 8.55%                    |
| Dec 2022        | 4.67%                | 1.21%                         | 5.88%                      | 1.11%               | 6.99%                    | 1.18%               | 8.10%                  | 6.21%                                    | 6.41%                          | 10.54%             | 9.73%                    |
| Nov 2022        | 3.66%                | 1.40%                         | 5.07%                      | 0.80%               | 5.86%                    | 1.13%               | 6.88%                  | 4.56%                                    | 5.11%                          | 8.32%              | 9.44%                    |
| Oct 2022        | 3.88%                | 0.90%                         | 4.78%                      | 0.83%               | 5.61%                    | 1.54%               | 6.42%                  | 4.63%                                    | 5.02%                          | 7.76%              | 8.58%                    |
| Sep 2022        | 4.13%                | 0.86%                         | 4.99%                      | 0.80%               | 5.79%                    | 1.50%               | 6.91%                  | 4.59%                                    | 4.64%                          | 8.02%              | 8.97%                    |
| Aug 2022        | 4.27%                | 0.78%                         | 5.05%                      | 1.05%               | 6.10%                    | 2.34%               | 7.08%                  | 4.71%                                    | 4.71%                          | 8.51%              | 9.22%                    |
| Jul 2022        | 4.19%                | 0.96%                         | 5.15%                      | 2.17%               | 7.32%                    | 1.59%               | 8.72%                  | 6.17%                                    | 5.75%                          | 9.61%              | 11.69%                   |
| Jun 2022        | 4.03%                | 0.92%                         | 4.96%                      | 2.09%               | 7.05%                    | 1.79%               | 8.69%                  | 5.75%                                    | 6.44%                          | 8.72%              | 9.52%                    |
| May 2022        | 4.03%                | 0.94%                         | 4.97%                      | 0.91%               | 5.89%                    | 1.51%               | 7.13%                  | 4.90%                                    | 5.43%                          | 6.38%              | 9.30%                    |
| Apr 2022        | 3.99%                | 0.82%                         | 4.81%                      | 1.98%               | 6.79%                    | 1.57%               | 8.71%                  | 5.34%                                    | 6.17%                          | 7.30%              | 9.74%                    |
| Mar 2022        | 3.97%                | 0.91%                         | 4.88%                      | 5.12%               | 10.01%                   | 2.46%               | 12.20%                 | 10.46%                                   | 9.72%                          | 10.96%             | 12.40%                   |
| Feb 2022        | 3.64%                | 0.82%                         | 4.46%                      | 3.12%               | 7.58%                    | 2.40%               | 9.30%                  | 6.93%                                    | 6.72%                          | 9.31%              | 9.32%                    |
| Jan 2022        | 3.50%                | 0.65%                         | 4.15%                      | 6.13%               | 10.28%                   | 3.50%               | 13.01%                 | 8.66%                                    | 8.93%                          | 12.20%             | 12.03%                   |
| 2022            | 4.00%                | 0.93%                         | 4.93%                      | 2.16%               | 7.09%                    | 1.87%               | 8.57%                  | 6.09%                                    | 6.25%                          | 8.97%              | 9.98%                    |
| Dec 2021        | 3.69%                | 0.80%                         | 4.49%                      | 2.99%               | 7.48%                    | 2.15%               | 9.26%                  | 6.43%                                    | 7.55%                          | 9.29%              | 8.40%                    |
| Nov 2021        | 4.15%                | 1.04%                         | 5.20%                      | 2.30%               | 7.49%                    | 2.18%               | 8.78%                  | 6.56%                                    | 7.49%                          | 8.98%              | 10.88%                   |
| Oct 2021        | 3.91%                | 0.97%                         | 4.89%                      | 1.51%               | 6.39%                    | 1.75%               | 7.75%                  | 4.64%                                    | 5.58%                          | 7.80%              | 9.62%                    |
| Sep 2021        | 3.59%                | 0.79%                         | 4.38%                      | 1.32%               | 5.70%                    | 1.72%               | 7.09%                  | 3.95%                                    | 4.78%                          | 7.56%              | 8.47%                    |
| Aug 2021        | 3.60%                | 0.72%                         | 4.31%                      | 1.19%               | 5.50%                    | 1.42%               | 7.07%                  | 3.89%                                    | 4.43%                          | 6.42%              | 8.66%                    |
| Jul 2021        | 3.55%                | 0.68%                         | 4.23%                      | 0.81%               | 5.03%                    | 1.12%               | 6.14%                  | 4.29%                                    | 4.39%                          | 6.72%              | 7.21%                    |
| Jun 2021        | 3.27%                | 0.66%                         | 3.93%                      | 0.59%               | 4.52%                    | 1.08%               | 5.79%                  | 3.15%                                    | 3.94%                          | 5.95%              | 6.13%                    |
| May 2021        | 2.80%                | 0.53%                         | 3.33%                      | 0.63%               | 3.96%                    | 1.05%               | 4.83%                  | 2.63%                                    | 3.36%                          | 5.37%              | 6.29%                    |
| Apr 2021        | 3.14%                | 0.48%                         | 3.62%                      | 0.77%               | 4.39%                    | 1.71%               | 5.55%                  | 2.13%                                    | 3.55%                          | 5.94%              | 6.41%                    |
| Mar 2021        | 3.18%                | 0.55%                         | 3.73%                      | 0.90%               | 4.63%                    | 1.52%               | 5.92%                  | 2.61%                                    | 3.99%                          | 5.68%              | 6.83%                    |
| Feb 2021        | 3.40%                | 0.76%                         | 4.16%                      | 2.33%               | 6.49%                    | 2.11%               | 7.86%                  | 3.38%                                    | 5.40%                          | 8.77%              | 11.32%                   |
| Jan 2021        | 3.74%                | 0.65%                         | 4.39%                      | 6.12%               | 10.52%                   | 4.78%               | 13.59%                 | 5.64%                                    | 7.51%                          | 12.14%             | 15.46%                   |