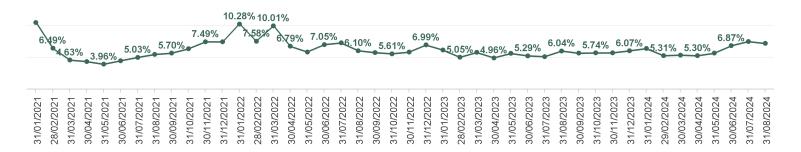

#### **Total Absence Rate**

| Year /<br>Month | Certified<br>absence | Self-<br>certified<br>absence | Non<br>Covid-19<br>absence | Covid-19<br>absence | Total<br>absence<br>rate | Medical &<br>Dental | Nursing &<br>Midwifery | Health &<br>Social Care<br>Professionals | Management &<br>Administrative | General<br>Support | Patient &<br>Client Care |
|-----------------|----------------------|-------------------------------|----------------------------|---------------------|--------------------------|---------------------|------------------------|------------------------------------------|--------------------------------|--------------------|--------------------------|
| Aug 2024        | 5.87%                | 0.57%                         | 6.44%                      | 0.79%               | 7.23%                    | 1.82%               | 8.47%                  | 6.88%                                    | 6.99%                          | 9.52%              | 10.39%                   |
| Jul 2024        | 5.81%                | 0.58%                         | 6.40%                      | 1.14%               | 7.53%                    | 1.50%               | 8.94%                  | 7.67%                                    | 7.31%                          | 9.57%              | 11.66%                   |
| Jun 2024        | 5.12%                | 0.81%                         | 5.93%                      | 0.94%               | 6.87%                    | 1.38%               | 7.83%                  | 6.42%                                    | 6.62%                          | 8.70%              | 10.89%                   |
| May 2024        | 4.53%                | 0.83%                         | 5.36%                      | 0.34%               | 5.70%                    | 1.18%               | 6.67%                  | 4.63%                                    | 4.51%                          | 7.88%              | 10.03%                   |
| Apr 2024        | 4.26%                | 0.80%                         | 5.06%                      | 0.24%               | 5.30%                    | 1.13%               | 6.29%                  | 4.56%                                    | 4.31%                          | 7.47%              | 8.24%                    |
| Mar 2024        | 4.37%                | 0.80%                         | 5.17%                      | 0.23%               | 5.40%                    | 1.16%               | 6.26%                  | 4.62%                                    | 4.84%                          | 7.58%              | 8.31%                    |
| Feb 2024        | 4.12%                | 0.86%                         | 4.98%                      | 0.34%               | 5.31%                    | 1.16%               | 6.20%                  | 3.91%                                    | 4.37%                          | 7.72%              | 8.93%                    |
| Jan 2024        | 4.67%                | 1.15%                         | 5.81%                      | 0.61%               | 6.43%                    | 1.03%               | 7.53%                  | 5.46%                                    | 5.55%                          | 9.24%              | 10.02%                   |
| 2024            | 4.83%                | 0.80%                         | 5.63%                      | 0.57%               | 6.20%                    | 1.30%               | 7.24%                  | 5.45%                                    | 5.50%                          | 8.46%              | 9.79%                    |
| Dec 2023        | 4.37%                | 1.12%                         | 5.50%                      | 0.58%               | 6.07%                    | 1.64%               | 7.20%                  | 5.20%                                    | 4.56%                          | 7.79%              | 9.76%                    |
| Nov 2023        | 4.29%                | 0.95%                         | 5.23%                      | 0.52%               | 5.75%                    | 1.48%               | 6.81%                  | 4.84%                                    | 4.69%                          | 7.66%              | 8.96%                    |
| Oct 2023        | 3.89%                | 1.35%                         | 5.23%                      | 0.51%               | 5.74%                    | 1.33%               | 7.05%                  | 4.20%                                    | 4.87%                          | 7.39%              | 8.77%                    |
| Sep 2023        | 4.11%                | 0.84%                         | 4.95%                      | 0.75%               | 5.70%                    | 1.44%               | 7.09%                  | 4.22%                                    | 4.67%                          | 7.04%              | 8.72%                    |
| Aug 2023        | 4.31%                | 0.85%                         | 5.16%                      | 0.88%               | 6.04%                    | 1.53%               | 7.12%                  | 4.64%                                    | 5.80%                          | 7.58%              | 9.21%                    |
| Jul 2023        | 3.96%                | 0.82%                         | 4.78%                      | 0.37%               | 5.16%                    | 1.01%               | 6.22%                  | 4.39%                                    | 4.48%                          | 6.61%              | 7.75%                    |
| Jun 2023        | 4.15%                | 0.77%                         | 4.92%                      | 0.37%               | 5.29%                    | 1.21%               | 6.49%                  | 4.30%                                    | 3.88%                          | 7.12%              | 8.04%                    |
| May 2023        | 4.21%                | 0.90%                         | 5.10%                      | 0.56%               | 5.66%                    | 1.11%               | 7.18%                  | 5.09%                                    | 3.95%                          | 6.96%              | 8.48%                    |
| Apr 2023        | 3.63%                | 0.83%                         | 4.46%                      | 0.50%               | 4.96%                    | 1.16%               | 6.36%                  | 3.62%                                    | 3.03%                          | 6.35%              | 7.95%                    |
| Mar 2023        | 4.12%                | 1.17%                         | 5.29%                      | 0.53%               | 5.82%                    | 1.37%               | 7.16%                  | 4.71%                                    | 4.46%                          | 7.11%              | 9.34%                    |
| Feb 2023        | 3.83%                | 0.81%                         | 4.64%                      | 0.41%               | 5.05%                    | 1.13%               | 6.24%                  | 4.05%                                    | 4.51%                          | 6.65%              | 6.53%                    |
| Jan 2023        | 4.39%                | 0.98%                         | 5.37%                      | 0.82%               | 6.19%                    | 1.32%               | 7.16%                  | 5.34%                                    | 5.49%                          | 9.19%              | 8.79%                    |
| 2023            | 4.11%                | 0.95%                         | 5.06%                      | 0.57%               | 5.63%                    | 1.32%               | 6.85%                  | 4.56%                                    | 4.54%                          | 7.29%              | 8.55%                    |
| Dec 2022        | 4.67%                | 1.21%                         | 5.88%                      | 1.11%               | 6.99%                    | 1.18%               | 8.10%                  | 6.21%                                    | 6.41%                          | 10.54%             | 9.73%                    |
| Nov 2022        | 3.66%                | 1.40%                         | 5.07%                      | 0.80%               | 5.86%                    | 1.13%               | 6.88%                  | 4.56%                                    | 5.11%                          | 8.32%              | 9.44%                    |
| Oct 2022        | 3.88%                | 0.90%                         | 4.78%                      | 0.83%               | 5.61%                    | 1.54%               | 6.42%                  | 4.63%                                    | 5.02%                          | 7.76%              | 8.58%                    |
| Sep 2022        | 4.13%                | 0.86%                         | 4.99%                      | 0.80%               | 5.79%                    | 1.50%               | 6.91%                  | 4.59%                                    | 4.64%                          | 8.02%              | 8.97%                    |
| Aug 2022        | 4.27%                | 0.78%                         | 5.05%                      | 1.05%               | 6.10%                    | 2.34%               | 7.08%                  | 4.71%                                    | 4.71%                          | 8.51%              | 9.22%                    |
| Jul 2022        | 4.19%                | 0.96%                         | 5.15%                      | 2.17%               | 7.32%                    | 1.59%               | 8.72%                  | 6.17%                                    | 5.75%                          | 9.61%              | 11.69%                   |
| Jun 2022        | 4.03%                | 0.92%                         | 4.96%                      | 2.09%               | 7.05%                    | 1.79%               | 8.69%                  | 5.75%                                    | 6.44%                          | 8.72%              | 9.52%                    |
| May 2022        | 4.03%                | 0.94%                         | 4.97%                      | 0.91%               | 5.89%                    | 1.51%               | 7.13%                  | 4.90%                                    | 5.43%                          | 6.38%              | 9.30%                    |
| Apr 2022        | 3.99%                | 0.82%                         | 4.81%                      | 1.98%               | 6.79%                    | 1.57%               | 8.71%                  | 5.34%                                    | 6.17%                          | 7.30%              | 9.74%                    |
| Mar 2022        | 3.97%                | 0.91%                         | 4.88%                      | 5.12%               | 10.01%                   | 2.46%               | 12.20%                 | 10.46%                                   | 9.72%                          | 10.96%             | 12.40%                   |
| Feb 2022        | 3.64%                | 0.82%                         | 4.46%                      | 3.12%               | 7.58%                    | 2.40%               | 9.30%                  | 6.93%                                    | 6.72%                          | 9.31%              | 9.32%                    |
| Jan 2022        | 3.50%                | 0.65%                         | 4.15%                      | 6.13%               | 10.28%                   | 3.50%               | 13.01%                 | 8.66%                                    | 8.93%                          | 12.20%             | 12.03%                   |
| 2022            | 4.00%                | 0.93%                         | 4.93%                      | 2.16%               | 7.09%                    | 1.87%               | 8.57%                  | 6.09%                                    | 6.25%                          | 8.97%              | 9.98%                    |
| Dec 2021        | 3.69%                | 0.80%                         | 4.49%                      | 2.99%               | 7.48%                    | 2.15%               | 9.26%                  | 6.43%                                    | 7.55%                          | 9.29%              | 8.40%                    |
| Nov 2021        | 4.15%                | 1.04%                         | 5.20%                      | 2.30%               | 7.49%                    | 2.18%               | 8.78%                  | 6.56%                                    | 7.49%                          | 8.98%              | 10.88%                   |
| Oct 2021        | 3.91%                | 0.97%                         | 4.89%                      | 1.51%               | 6.39%                    | 1.75%               | 7.75%                  | 4.64%                                    | 5.58%                          | 7.80%              | 9.62%                    |
| Sep 2021        | 3.59%                | 0.79%                         | 4.38%                      | 1.32%               | 5.70%                    | 1.72%               | 7.09%                  | 3.95%                                    | 4.78%                          | 7.56%              | 8.47%                    |
| Aug 2021        | 3.60%                | 0.72%                         | 4.31%                      | 1.19%               | 5.50%                    | 1.42%               | 7.07%                  | 3.89%                                    | 4.43%                          | 6.42%              | 8.66%                    |
| Jul 2021        | 3.55%                | 0.68%                         | 4.23%                      | 0.81%               | 5.03%                    | 1.12%               | 6.14%                  | 4.29%                                    | 4.39%                          | 6.72%              | 7.21%                    |
| Jun 2021        | 3.27%                | 0.66%                         | 3.93%                      | 0.59%               | 4.52%                    | 1.08%               | 5.79%                  | 3.15%                                    | 3.94%                          | 5.95%              | 6.13%                    |
| May 2021        | 2.80%                | 0.53%                         | 3.33%                      | 0.63%               | 3.96%                    | 1.05%               | 4.83%                  | 2.63%                                    | 3.36%                          | 5.37%              | 6.29%                    |
| Apr 2021        | 3.14%                | 0.48%                         | 3.62%                      | 0.77%               | 4.39%                    | 1.71%               | 5.55%                  | 2.13%                                    | 3.55%                          | 5.94%              | 6.41%                    |
| Mar 2021        | 3.18%                | 0.55%                         | 3.73%                      | 0.90%               | 4.63%                    | 1.52%               | 5.92%                  | 2.61%                                    | 3.99%                          | 5.68%              | 6.83%                    |
| Feb 2021        | 3.40%                | 0.76%                         | 4.16%                      | 2.33%               | 6.49%                    | 2.11%               | 7.86%                  | 3.38%                                    | 5.40%                          | 8.77%              | 11.32%                   |
| Jan 2021        | 3.74%                | 0.65%                         | 4.39%                      | 6.12%               | 10.52%                   | 4.78%               | 13.59%                 | 5.64%                                    | 7.51%                          | 12.14%             | 15.46%                   |