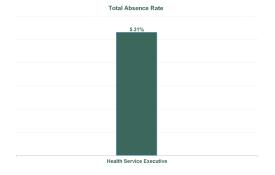

| Year /<br>Month | Certified<br>absence | Self-<br>certified<br>absence | Non<br>Covid-19<br>absence | Covid-19<br>absence | Total<br>absence<br>rate | Medical &<br>Dental | Nursing &<br>Midwifery | Health &<br>Social Care<br>Professionals | Management &<br>Administrative | General<br>Support | Patient &<br>Client Care |
|-----------------|----------------------|-------------------------------|----------------------------|---------------------|--------------------------|---------------------|------------------------|------------------------------------------|--------------------------------|--------------------|--------------------------|
| Feb 2024        | 4.12%                | 0.86%                         | 4.98%                      | 0.34%               | 5.31%                    | 1.16%               | 6.20%                  | 3.91%                                    | 4.37%                          | 7.72%              | 8.93%                    |
| Jan 2024        | 4.67%                | 1.15%                         | 5.81%                      | 0.61%               | 6.43%                    | 1.03%               | 7.53%                  | 5.46%                                    | 5.55%                          | 9.24%              | 10.02%                   |
| 2024            | 4.40%                | 1.00%                         | 5.40%                      | 0.48%               | 5.88%                    | 1.09%               | 6.87%                  | 4.70%                                    | 4.97%                          | 8.50%              | 9.49%                    |
| Dec 2023        | 4.37%                | 1.12%                         | 5.50%                      | 0.58%               | 6.07%                    | 1.64%               | 7.20%                  | 5.20%                                    | 4.56%                          | 7.79%              | 9.76%                    |
| Nov 2023        | 4.29%                | 0.95%                         | 5.23%                      | 0.52%               | 5.75%                    | 1.48%               | 6.81%                  | 4.84%                                    | 4.69%                          | 7.66%              | 8.96%                    |
| Oct 2023        | 3.89%                | 1.35%                         | 5.23%                      | 0.51%               | 5.74%                    | 1.33%               | 7.05%                  | 4.20%                                    | 4.87%                          | 7.39%              | 8.77%                    |
| Sep 2023        | 4.11%                | 0.84%                         | 4.95%                      | 0.75%               | 5.70%                    | 1.44%               | 7.09%                  | 4.22%                                    | 4.67%                          | 7.04%              | 8.72%                    |
| Aug 2023        | 4.31%                | 0.85%                         | 5.16%                      | 0.88%               | 6.04%                    | 1.53%               | 7.12%                  | 4.64%                                    | 5.80%                          | 7.58%              | 9.21%                    |
| Jul 2023        | 3.96%                | 0.82%                         | 4.78%                      | 0.37%               | 5.16%                    | 1.01%               | 6.22%                  | 4.39%                                    | 4.48%                          | 6.61%              | 7.75%                    |
| Jun 2023        | 4.15%                | 0.77%                         | 4.92%                      | 0.37%               | 5.29%                    | 1.21%               | 6.49%                  | 4.30%                                    | 3.88%                          | 7.12%              | 8.04%                    |
| May 2023        | 4.21%                | 0.90%                         | 5.10%                      | 0.56%               | 5.66%                    | 1.11%               | 7.18%                  | 5.09%                                    | 3.95%                          | 6.96%              | 8.48%                    |
| Apr 2023        | 3.63%                | 0.83%                         | 4.46%                      | 0.50%               | 4.96%                    | 1.16%               | 6.36%                  | 3.62%                                    | 3.03%                          | 6.35%              | 7.95%                    |
| Mar 2023        | 4.12%                | 1.17%                         | 5.29%                      | 0.53%               | 5.82%                    | 1.37%               | 7.16%                  | 4.71%                                    | 4.46%                          | 7.11%              | 9.34%                    |
| Feb 2023        | 3.83%                | 0.81%                         | 4.64%                      | 0.41%               | 5.05%                    | 1.13%               | 6.24%                  | 4.05%                                    | 4.51%                          | 6.65%              | 6.53%                    |
| Jan 2023        | 4.39%                | 0.98%                         | 5.37%                      | 0.82%               | 6.19%                    | 1.32%               | 7.16%                  | 5.34%                                    | 5.49%                          | 9.19%              | 8.79%                    |
| 2023            | 4.11%                | 0.95%                         | 5.06%                      | 0.57%               | 5.63%                    | 1.32%               | 6.85%                  | 4.56%                                    | 4.54%                          | 7.29%              | 8.55%                    |
| Dec 2022        | 4.67%                | 1.21%                         | 5.88%                      | 1.11%               | 6.99%                    | 1.18%               | 8.10%                  | 6.21%                                    | 6.41%                          | 10.54%             | 9.73%                    |
| Nov 2022        | 3.66%                | 1.40%                         | 5.07%                      | 0.80%               | 5.86%                    | 1.13%               | 6.88%                  | 4.56%                                    | 5.11%                          | 8.32%              | 9.44%                    |
| Oct 2022        | 3.88%                | 0.90%                         | 4.78%                      | 0.83%               | 5.61%                    | 1.54%               | 6.42%                  | 4.63%                                    | 5.02%                          | 7.76%              | 8.58%                    |
| Sep 2022        | 4.13%                | 0.86%                         | 4.99%                      | 0.80%               | 5.79%                    | 1.50%               | 6.91%                  | 4.59%                                    | 4.64%                          | 8.02%              | 8.97%                    |
| Aug 2022        | 4.27%                | 0.78%                         | 5.05%                      | 1.05%               | 6.10%                    | 2.34%               | 7.08%                  | 4.71%                                    | 4.71%                          | 8.51%              | 9.22%                    |
| Jul 2022        | 4.19%                | 0.96%                         | 5.15%                      | 2.17%               | 7.32%                    | 1.59%               | 8.72%                  | 6.17%                                    | 5.75%                          | 9.61%              | 11.69%                   |
| Jun 2022        | 4.03%                | 0.92%                         | 4.96%                      | 2.09%               | 7.05%                    | 1.79%               | 8.69%                  | 5.75%                                    | 6.44%                          | 8.72%              | 9.52%                    |
| May 2022        | 4.03%                | 0.94%                         | 4.97%                      | 0.91%               | 5.89%                    | 1.51%               | 7.13%                  | 4.90%                                    | 5.43%                          | 6.38%              | 9.30%                    |
| Apr 2022        | 3.99%                | 0.82%                         | 4.81%                      | 1.98%               | 6.79%                    | 1.57%               | 8.71%                  | 5.34%                                    | 6.17%                          | 7.30%              | 9.74%                    |
| Mar 2022        | 3.97%                | 0.91%                         | 4.88%                      | 5.12%               | 10.01%                   | 2.46%               | 12.20%                 | 10.46%                                   | 9.72%                          | 10.96%             | 12.40%                   |
| Feb 2022        | 3.64%                | 0.82%                         | 4.46%                      | 3.12%               | 7.58%                    | 2.40%               | 9.30%                  | 6.93%                                    | 6.72%                          | 9.31%              | 9.32%                    |
| Jan 2022        | 3.50%                | 0.65%                         | 4.15%                      | 6.13%               | 10.28%                   | 3.50%               | 13.01%                 | 8.66%                                    | 8.93%                          | 12.20%             | 12.03%                   |
| 2022            | 4.00%                | 0.93%                         | 4.93%                      | 2.16%               | 7.09%                    | 1.87%               | 8.57%                  | 6.09%                                    | 6.25%                          | 8.97%              | 9.98%                    |
| Dec 2021        | 3.69%                | 0.80%                         | 4.49%                      | 2.99%               | 7.48%                    | 2.15%               | 9.26%                  | 6.43%                                    | 7.55%                          | 9.29%              | 8.40%                    |
| Nov 2021        | 4.15%                | 1.04%                         | 5.20%                      | 2.30%               | 7.49%                    | 2.18%               | 8.78%                  | 6.56%                                    | 7.49%                          | 8.98%              | 10.88%                   |
| Oct 2021        | 3.91%                | 0.97%                         | 4.89%                      | 1.51%               | 6.39%                    | 1.75%               | 7.75%                  | 4.64%                                    | 5.58%                          | 7.80%              | 9.62%                    |
| Sep 2021        | 3.59%                | 0.79%                         | 4.38%                      | 1.32%               | 5.70%                    | 1.72%               | 7.09%                  | 3.95%                                    | 4.78%                          | 7.56%              | 8.47%                    |
| Aug 2021        | 3.60%                | 0.72%                         | 4.31%                      | 1.19%               | 5.50%                    | 1.42%               | 7.07%                  | 3.89%                                    | 4.43%                          | 6.42%              | 8.66%                    |
| Jul 2021        | 3.55%                | 0.68%                         | 4.23%                      | 0.81%               | 5.03%                    | 1.12%               | 6.14%                  | 4.29%                                    | 4.39%                          | 6.72%              | 7.21%                    |
| Jun 2021        | 3.27%                | 0.66%                         | 3.93%                      | 0.59%               | 4.52%                    | 1.08%               | 5.79%                  | 3.15%                                    | 3.94%                          | 5.95%              | 6.13%                    |
| May 2021        | 2.80%                | 0.53%                         | 3.33%                      | 0.63%               | 3.96%                    | 1.05%               | 4.83%                  | 2.63%                                    | 3.36%                          | 5.37%              | 6.29%                    |
| Apr 2021        | 3.14%                | 0.48%                         | 3.62%                      | 0.77%               | 4.39%                    | 1.71%               | 5.55%                  | 2.13%                                    | 3.55%                          | 5.94%              | 6.41%                    |
| Mar 2021        | 3.18%                | 0.55%                         | 3.73%                      | 0.90%               | 4.63%                    | 1.52%               | 5.92%                  | 2.61%                                    | 3.99%                          | 5.68%              | 6.83%                    |
| Feb 2021        | 3.40%                | 0.76%                         | 4.16%                      | 2.33%               | 6.49%                    | 2.11%               | 7.86%                  | 3.38%                                    | 5.40%                          | 8.77%              | 11.32%                   |
| Jan 2021        | 3.74%                | 0.65%                         | 4.39%                      | 6.12%               | 10.52%                   | 4.78%               | 13.59%                 | 5.64%                                    | 7.51%                          | 12.14%             | 15.46%                   |
| 2021            | 3.51%                | 0.72%                         | 4.23%                      | 1.78%               | 6.01%                    | 1.88%               | 7.47%                  | 4.12%                                    | 5.17%                          | 7.56%              | 8.80%                    |

#### Total Absence Rate

|              | Certified<br>absence | Self-<br>certified<br>absence | Non<br>Covid-19<br>absence | Covid-19<br>absence | Total<br>absence<br>rate | Health Service<br>Executive | Saolta<br>University<br>Hospital<br>Care |
|--------------|----------------------|-------------------------------|----------------------------|---------------------|--------------------------|-----------------------------|------------------------------------------|
| Year / Month |                      |                               |                            |                     |                          |                             | Group                                    |
| Feb 2024     | 4.12%                | 0.86%                         | 4.98%                      | 0.34%               | 5.31%                    | 5.31%                       | 5.31%                                    |
| Jan 2024     | 4.67%                | 1.15%                         | 5.81%                      | 0.61%               | 6.43%                    | 6.43%                       | 6.43%                                    |
| 2024         | 4.40%                | 1.00%                         | 5.40%                      | 0.48%               | 5.88%                    | 5.88%                       | 5.88%                                    |
| Dec 2023     | 4.37%                | 1.12%                         | 5.50%                      | 0.58%               | 6.07%                    | 6.07%                       | 6.07%                                    |
| Nov 2023     | 4.29%                | 0.95%                         | 5.23%                      | 0.52%               | 5.75%                    | 5.75%                       | 5.75%                                    |
| Oct 2023     | 3.89%                | 1.35%                         | 5.23%                      | 0.51%               | 5.74%                    | 5.74%                       | 5.74%                                    |
| Sep 2023     | 4.11%                | 0.84%                         | 4.95%                      | 0.75%               | 5.70%                    | 5.70%                       | 5.70%                                    |
| Aug 2023     | 4.31%                | 0.85%                         | 5.16%                      | 0.88%               | 6.04%                    | 6.04%                       | 6.04%                                    |
| Jul 2023     | 3.96%                | 0.82%                         | 4.78%                      | 0.37%               | 5.16%                    | 5.16%                       | 5.16%                                    |
| Jun 2023     | 4.15%                | 0.77%                         | 4.92%                      | 0.37%               | 5.29%                    | 5.29%                       | 5.29%                                    |
| May 2023     | 4.21%                | 0.90%                         | 5.10%                      | 0.56%               | 5.66%                    | 5.66%                       | 5.66%                                    |
| Apr 2023     | 3.63%                | 0.83%                         | 4.46%                      | 0.50%               | 4.96%                    | 4.96%                       | 4.96%                                    |
| Mar 2023     | 4.12%                | 1.17%                         | 5.29%                      | 0.53%               | 5.82%                    | 5.82%                       | 5.82%                                    |
| Feb 2023     | 3.83%                | 0.81%                         | 4.64%                      | 0.41%               | 5.05%                    | 5.05%                       | 5.05%                                    |
| Jan 2023     | 4.39%                | 0.98%                         | 5.37%                      | 0.82%               | 6.19%                    | 6.19%                       | 6.19%                                    |
| 2023         | 4.11%                | 0.95%                         | 5.06%                      | 0.57%               | 5.63%                    | 5.63%                       | 5.63%                                    |
| Dec 2022     | 4.67%                | 1.21%                         | 5.88%                      | 1.11%               | 6.99%                    | 6.99%                       | 6.99%                                    |
| Nov 2022     | 3.66%                | 1.40%                         | 5.07%                      | 0.80%               | 5.86%                    | 5.86%                       | 5.86%                                    |
| Oct 2022     | 3.88%                | 0.90%                         | 4.78%                      | 0.83%               | 5.61%                    | 5.61%                       | 5.61%                                    |
| Sep 2022     | 4.13%                | 0.86%                         | 4.99%                      | 0.80%               | 5.79%                    | 5.79%                       | 5.79%                                    |
| Aug 2022     | 4.27%                | 0.78%                         | 5.05%                      | 1.05%               | 6.10%                    | 6.10%                       | 6.10%                                    |
| Jul 2022     | 4.19%                | 0.96%                         | 5.15%                      | 2.17%               | 7.32%                    | 7.32%                       | 7.32%                                    |
| Jun 2022     | 4.03%                | 0.92%                         | 4.96%                      | 2.09%               | 7.05%                    | 7.05%                       | 7.05%                                    |
| May 2022     | 4.03%                | 0.94%                         | 4.97%                      | 0.91%               | 5.89%                    | 5.89%                       | 5.89%                                    |
| Apr 2022     | 3.99%                | 0.82%                         | 4.81%                      | 1.98%               | 6.79%                    | 6.79%                       | 6.79%                                    |
| Mar 2022     | 3.97%                | 0.91%                         | 4.88%                      | 5.12%               | 10.01%                   | 10.01%                      | 10.01%                                   |
| Feb 2022     | 3.64%                | 0.82%                         | 4.46%                      | 3.12%               | 7.58%                    | 7.58%                       | 7.58%                                    |
| Jan 2022     | 3.50%                | 0.65%                         | 4.15%                      | 6.13%               | 10.28%                   | 10.28%                      | 10.28%                                   |
| 2022         | 4.00%                | 0.93%                         | 4.93%                      | 2.16%               | 7.09%                    | 7.09%                       | 7.09%                                    |
| Dec 2021     | 3.69%                | 0.80%                         | 4.49%                      | 2.99%               | 7.48%                    | 7.48%                       | 7.48%                                    |
| Nov 2021     | 4.15%                | 1.04%                         | 5.20%                      | 2.30%               | 7.49%                    | 7.49%                       | 7.49%                                    |
| Oct 2021     | 3.91%                | 0.97%                         | 4.89%                      | 1.51%               | 6.39%                    | 6.39%                       | 6.39%                                    |
| Sep 2021     | 3.59%                | 0.79%                         | 4.38%                      | 1.32%               | 5.70%                    | 5.70%                       | 5.70%                                    |
| Aug 2021     | 3.60%                | 0.72%                         | 4.31%                      | 1.19%               | 5.50%                    | 5.50%                       | 5.50%                                    |
| Jul 2021     | 3.55%                | 0.68%                         | 4.23%                      | 0.81%               | 5.03%                    | 5.03%                       | 5.03%                                    |
| Jun 2021     | 3.27%                | 0.66%                         | 3.93%                      | 0.59%               | 4.52%                    | 4.52%                       | 4.52%                                    |
| May 2021     | 2.80%                | 0.53%                         | 3.33%                      | 0.63%               | 3.96%                    | 3.96%                       | 3.96%                                    |
| Apr 2021     | 3.14%                | 0.48%                         | 3.62%                      | 0.77%               | 4.39%                    | 4.39%                       | 4.39%                                    |
| Mar 2021     | 3.18%                | 0.55%                         | 3.73%                      | 0.90%               | 4.63%                    | 4.63%                       | 4.63%                                    |
| Feb 2021     | 3.40%                | 0.76%                         | 4.16%                      | 2.33%               | 6.49%                    | 6.49%                       | 6.49%                                    |
| Jan 2021     | 3.74%                | 0.65%                         | 4.39%                      | 6.12%               | 10.52%                   | 10.52%                      | 10.52%                                   |
| 2021         | 3.51%                | 0.72%                         | 4 23%                      | 1 78%               | 6.01%                    | 6.01%                       | 6.01%                                    |