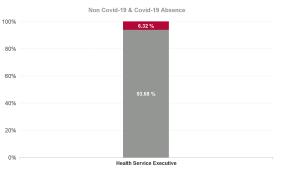

| Health Service Absence Rate -<br>by Staff Category: Feb 2024 | Certified<br>absence | Self- certified<br>absence | Non Covid-19<br>absence | Covid-19<br>absence | Total absence<br>rate | % Non<br>Covid-19<br>absence | % Covid-19<br>absence |
|--------------------------------------------------------------|----------------------|----------------------------|-------------------------|---------------------|-----------------------|------------------------------|-----------------------|
| Saolta University Hospital Care                              | 4.12%                | 0.86%                      | 4.98%                   | 0.34%               | 5.31%                 | 93.68%                       | 6.32%                 |
| Medical & Dental                                             | 0.80%                | 0.26%                      | 1.06%                   | 0.10%               | 1.16%                 | 91.46%                       | 8.54%                 |
| Nursing & Midwifery                                          | 4.56%                | 1.25%                      | 5.81%                   | 0.39%               | 6.20%                 | 93.69%                       | 6.31%                 |
| Health & Social Care Professionals                           | 3.03%                | 0.58%                      | 3.61%                   | 0.30%               | 3.91%                 | 92.31%                       | 7.69%                 |
| Management & Administrative                                  | 3.68%                | 0.51%                      | 4.19%                   | 0.18%               | 4.37%                 | 95.84%                       | 4.16%                 |
| General Support                                              | 6.53%                | 0.84%                      | 7.37%                   | 0.35%               | 7.72%                 | 95.52%                       | 4.48%                 |
| Patient & Client Care                                        | 7.19%                | 1.01%                      | 8.20%                   | 0.73%               | 8.93%                 | 91.84%                       | 8.16%                 |

| Year /<br>Month | Certified<br>absence | Self-<br>certified<br>absence | Non<br>Covid-19<br>absence | Covid-19<br>absence | Total<br>absence<br>rate | Medical &<br>Dental | Nursing &<br>Midwifery | Health &<br>Social Care<br>Professionals | Management &<br>Administrative | General<br>Support | Patient &<br>Client Care |
|-----------------|----------------------|-------------------------------|----------------------------|---------------------|--------------------------|---------------------|------------------------|------------------------------------------|--------------------------------|--------------------|--------------------------|
| Feb 2024        | 4.12%                | 0.86%                         | 4.98%                      | 0.34%               | 5.31%                    | 1.16%               | 6.20%                  | 3.91%                                    | 4.37%                          | 7.72%              | 8.93%                    |
| Jan 2024        | 4.67%                | 1.15%                         | 5.81%                      | 0.61%               | 6.43%                    | 1.03%               | 7.53%                  | 5.46%                                    | 5.55%                          | 9.24%              | 10.02%                   |
| 2024            | 4.40%                | 1.00%                         | 5.40%                      | 0.48%               | 5.88%                    | 1.09%               | 6.87%                  | 4.70%                                    | 4.97%                          | 8.50%              | 9.49%                    |
| Dec 2023        | 4.37%                | 1.12%                         | 5.50%                      | 0.58%               | 6.07%                    | 1.64%               | 7.20%                  | 5.20%                                    | 4.56%                          | 7.79%              | 9.76%                    |
| Nov 2023        | 4.29%                | 0.95%                         | 5.23%                      | 0.52%               | 5.75%                    | 1.48%               | 6.81%                  | 4.84%                                    | 4.69%                          | 7.66%              | 8.96%                    |
| Oct 2023        | 3.89%                | 1.35%                         | 5.23%                      | 0.51%               | 5.74%                    | 1.33%               | 7.05%                  | 4.20%                                    | 4.87%                          | 7.39%              | 8.77%                    |
| Sep 2023        | 4.11%                | 0.84%                         | 4.95%                      | 0.75%               | 5.70%                    | 1.44%               | 7.09%                  | 4.22%                                    | 4.67%                          | 7.04%              | 8.72%                    |
| Aug 2023        | 4.31%                | 0.85%                         | 5.16%                      | 0.88%               | 6.04%                    | 1.53%               | 7.12%                  | 4.64%                                    | 5.80%                          | 7.58%              | 9.21%                    |
| Jul 2023        | 3.96%                | 0.82%                         | 4.78%                      | 0.37%               | 5.16%                    | 1.01%               | 6.22%                  | 4.39%                                    | 4.48%                          | 6.61%              | 7.75%                    |
| Jun 2023        | 4.15%                | 0.77%                         | 4.92%                      | 0.37%               | 5.29%                    | 1.21%               | 6.49%                  | 4.30%                                    | 3.88%                          | 7.12%              | 8.04%                    |
| May 2023        | 4.21%                | 0.90%                         | 5.10%                      | 0.56%               | 5.66%                    | 1.11%               | 7.18%                  | 5.09%                                    | 3.95%                          | 6.96%              | 8.48%                    |
| Apr 2023        | 3.63%                | 0.83%                         | 4.46%                      | 0.50%               | 4.96%                    | 1.16%               | 6.36%                  | 3.62%                                    | 3.03%                          | 6.35%              | 7.95%                    |
| Mar 2023        | 4.12%                | 1.17%                         | 5.29%                      | 0.53%               | 5.82%                    | 1.37%               | 7.16%                  | 4.71%                                    | 4.46%                          | 7.11%              | 9.34%                    |
| Feb 2023        | 3.83%                | 0.81%                         | 4.64%                      | 0.41%               | 5.05%                    | 1.13%               | 6.24%                  | 4.05%                                    | 4.51%                          | 6.65%              | 6.53%                    |
| Jan 2023        | 4.39%                | 0.98%                         | 5.37%                      | 0.82%               | 6.19%                    | 1.32%               | 7.16%                  | 5.34%                                    | 5.49%                          | 9.19%              | 8.79%                    |
| 2023            | 4.11%                | 0.95%                         | 5.06%                      | 0.57%               | 5.63%                    | 1.32%               | 6.85%                  | 4.56%                                    | 4.54%                          | 7.29%              | 8.55%                    |
| Dec 2022        | 4.67%                | 1.21%                         | 5.88%                      | 1.11%               | 6.99%                    | 1.18%               | 8.10%                  | 6.21%                                    | 6.41%                          | 10.54%             | 9.73%                    |
| Nov 2022        | 3.66%                | 1.40%                         | 5.07%                      | 0.80%               | 5.86%                    | 1.13%               | 6.88%                  | 4.56%                                    | 5.11%                          | 8.32%              | 9.44%                    |
| Oct 2022        | 3.88%                | 0.90%                         | 4.78%                      | 0.83%               | 5.61%                    | 1.54%               | 6.42%                  | 4.63%                                    | 5.02%                          | 7.76%              | 8.58%                    |
| Sep 2022        | 4.13%                | 0.86%                         | 4.99%                      | 0.80%               | 5.79%                    | 1.50%               | 6.91%                  | 4.59%                                    | 4.64%                          | 8.02%              | 8.97%                    |
| Aug 2022        | 4.27%                | 0.78%                         | 5.05%                      | 1.05%               | 6.10%                    | 2.34%               | 7.08%                  | 4.71%                                    | 4.71%                          | 8.51%              | 9.22%                    |
| Jul 2022        | 4.19%                | 0.96%                         | 5.15%                      | 2.17%               | 7.32%                    | 1.59%               | 8.72%                  | 6.17%                                    | 5.75%                          | 9.61%              | 11.69%                   |
| Jun 2022        | 4.03%                | 0.92%                         | 4.96%                      | 2.09%               | 7.05%                    | 1.79%               | 8.69%                  | 5.75%                                    | 6.44%                          | 8.72%              | 9.52%                    |
| May 2022        | 4.03%                | 0.94%                         | 4.97%                      | 0.91%               | 5.89%                    | 1.51%               | 7.13%                  | 4.90%                                    | 5.43%                          | 6.38%              | 9.30%                    |
| Apr 2022        | 3.99%                | 0.82%                         | 4.81%                      | 1.98%               | 6.79%                    | 1.57%               | 8.71%                  | 5.34%                                    | 6.17%                          | 7.30%              | 9.74%                    |
| Mar 2022        | 3.97%                | 0.91%                         | 4.88%                      | 5.12%               | 10.01%                   | 2.46%               | 12.20%                 | 10.46%                                   | 9.72%                          | 10.96%             | 12.40%                   |
| Feb 2022        | 3.64%                | 0.82%                         | 4.46%                      | 3.12%               | 7.58%                    | 2.40%               | 9.30%                  | 6.93%                                    | 6.72%                          | 9.31%              | 9.32%                    |
| Jan 2022        | 3.50%                | 0.65%                         | 4.15%                      | 6.13%               | 10.28%                   | 3.50%               | 13.01%                 | 8.66%                                    | 8.93%                          | 12.20%             | 12.03%                   |
| 2022            | 4.00%                | 0.93%                         | 4.93%                      | 2.16%               | 7.09%                    | 1.87%               | 8.57%                  | 6.09%                                    | 6.25%                          | 8.97%              | 9.98%                    |
| Dec 2021        | 3.69%                | 0.80%                         | 4.49%                      | 2.99%               | 7.48%                    | 2.15%               | 9.26%                  | 6.43%                                    | 7.55%                          | 9.29%              | 8.40%                    |
| Nov 2021        | 4.15%                | 1.04%                         | 5.20%                      | 2.30%               | 7.49%                    | 2.18%               | 8.78%                  | 6.56%                                    | 7.49%                          | 8.98%              | 10.88%                   |
| Oct 2021        | 3.91%                | 0.97%                         | 4.89%                      | 1.51%               | 6.39%                    | 1.75%               | 7.75%                  | 4.64%                                    | 5.58%                          | 7.80%              | 9.62%                    |
| Sep 2021        | 3.59%                | 0.79%                         | 4.38%                      | 1.32%               | 5.70%                    | 1.72%               | 7.09%                  | 3.95%                                    | 4.78%                          | 7.56%              | 8.47%                    |
| Aug 2021        | 3.60%                | 0.72%                         | 4.31%                      | 1.19%               | 5.50%                    | 1.42%               | 7.07%                  | 3.89%                                    | 4.43%                          | 6.42%              | 8.66%                    |
| Jul 2021        | 3.55%                | 0.68%                         | 4.23%                      | 0.81%               | 5.03%                    | 1.12%               | 6.14%                  | 4.29%                                    | 4.39%                          | 6.72%              | 7.21%                    |
| Jun 2021        | 3.27%                | 0.66%                         | 3.93%                      | 0.59%               | 4.52%                    | 1.08%               | 5.79%                  | 3.15%                                    | 3.94%                          | 5.95%              | 6.13%                    |
| May 2021        | 2.80%                | 0.53%                         | 3.33%                      | 0.63%               | 3.96%                    | 1.05%               | 4.83%                  | 2.63%                                    | 3.36%                          | 5.37%              | 6.29%                    |
| Apr 2021        | 3.14%                | 0.48%                         | 3.62%                      | 0.77%               | 4.39%                    | 1.71%               | 5.55%                  | 2.13%                                    | 3.55%                          | 5.94%              | 6.41%                    |
| Mar 2021        | 3.18%                | 0.55%                         | 3.73%                      | 0.90%               | 4.63%                    | 1.52%               | 5.92%                  | 2.61%                                    | 3.99%                          | 5.68%              | 6.83%                    |
| Feb 2021        | 3.40%                | 0.76%                         | 4.16%                      | 2.33%               | 6.49%                    | 2.11%               | 7.86%                  | 3.38%                                    | 5.40%                          | 8.77%              | 11.32%                   |
| Jan 2021        | 3.74%                | 0.65%                         | 4.39%                      | 6.12%               | 10.52%                   | 4.78%               | 13.59%                 | 5.64%                                    | 7.51%                          | 12.14%             | 15.46%                   |
| 2021            | 3.51%                | 0.72%                         | 4.23%                      | 1.78%               | 6.01%                    | 1.88%               | 7.47%                  | 4.12%                                    | 5.17%                          | 7.56%              | 8.80%                    |