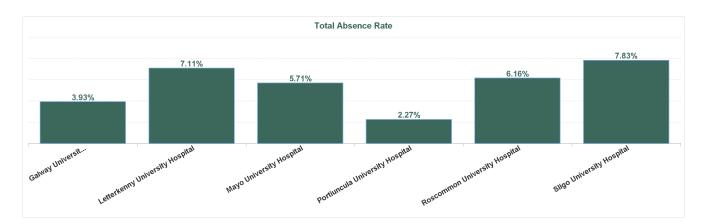

| Health Service Absence Rate -<br>by Care Group: Feb 2024 | Certified<br>absence | Self- certified<br>absence | Non Covid-19<br>absence | Covid-19<br>absence | Total absence<br>rate | % Non<br>Covid-19<br>absence | % Covid-19<br>absence |
|----------------------------------------------------------|----------------------|----------------------------|-------------------------|---------------------|-----------------------|------------------------------|-----------------------|
| Saolta University Hospital Care                          | 4.12%                | 0.86%                      | 4.98%                   | 0.34%               | 5.31%                 | 93.68%                       | 6.32%                 |
| Galway University Hospitals                              | 2.89%                | 0.78%                      | 3.67%                   | 0.26%               | 3.93%                 | 93.28%                       | 6.72%                 |
| Letterkenny University Hospital                          | 6.01%                | 0.65%                      | 6.66%                   | 0.44%               | 7.11%                 | 93.75%                       | 6.25%                 |
| Mayo University Hospital                                 | 4.08%                | 1.32%                      | 5.40%                   | 0.31%               | 5.71%                 | 94.55%                       | 5.45%                 |
| Portiuncula University Hospital                          | 0.80%                | 1.20%                      | 2.01%                   | 0.26%               | 2.27%                 | 88.57%                       | 11.43%                |
| Roscommon University Hospital                            | 4.65%                | 1.13%                      | 5.78%                   | 0.38%               | 6.16%                 | 93.83%                       | 6.17%                 |
| Sligo University Hospital                                | 6.75%                | 0.64%                      | 7.39%                   | 0.44%               | 7.83%                 | 94.37%                       | 5.63%                 |