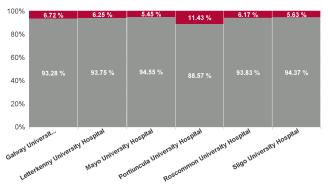

| Health Service Absence Rate -<br>by Care Group: Feb 2024 | Certified<br>absence | Self- certified<br>absence | Non Covid-19<br>absence | Covid-19<br>absence | Total absence<br>rate | % Non<br>Covid-19<br>absence | % Covid-19<br>absence |
|----------------------------------------------------------|----------------------|----------------------------|-------------------------|---------------------|-----------------------|------------------------------|-----------------------|
| Saolta University Hospital Care                          | 4.12%                | 0.86%                      | 4.98%                   | 0.34%               | 5.31%                 | 93.68%                       | 6.32%                 |
| Galway University Hospitals                              | 2.89%                | 0.78%                      | 3.67%                   | 0.26%               | 3.93%                 | 93.28%                       | 6.72%                 |
| Letterkenny University Hospital                          | 6.01%                | 0.65%                      | 6.66%                   | 0.44%               | 7.11%                 | 93.75%                       | 6.25%                 |
| Mayo University Hospital                                 | 4.08%                | 1.32%                      | 5.40%                   | 0.31%               | 5.71%                 | 94.55%                       | 5.45%                 |
| Portiuncula University Hospital                          | 0.80%                | 1.20%                      | 2.01%                   | 0.26%               | 2.27%                 | 88.57%                       | 11.43%                |
| Roscommon University Hospital                            | 4.65%                | 1.13%                      | 5.78%                   | 0.38%               | 6.16%                 | 93.83%                       | 6.17%                 |
| Sligo University Hospital                                | 6.75%                | 0.64%                      | 7.39%                   | 0.44%               | 7.83%                 | 94.37%                       | 5.63%                 |