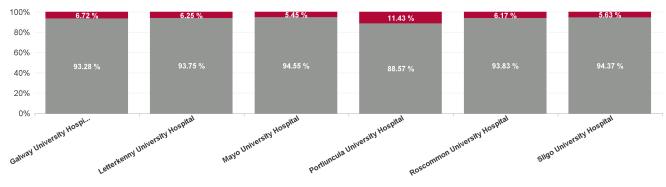

| Health Service Absence Rate -<br>by Care Group: Feb 2024 | Certified<br>absence | Self- certified<br>absence | Non Covid-19<br>absence | Covid-19<br>absence | Total absence<br>rate | % Non<br>Covid-19<br>absence | % Covid-19<br>absence |
|----------------------------------------------------------|----------------------|----------------------------|-------------------------|---------------------|-----------------------|------------------------------|-----------------------|
| Saolta University Hospital Care                          | 4.12%                | 0.86%                      | 4.98%                   | 0.34%               | 5.31%                 | 93.68%                       | 6.32%                 |
| Galway University Hospitals                              | 2.89%                | 0.78%                      | 3.67%                   | 0.26%               | 3.93%                 | 93.28%                       | 6.72%                 |
| Letterkenny University Hospital                          | 6.01%                | 0.65%                      | 6.66%                   | 0.44%               | 7.11%                 | 93.75%                       | 6.25%                 |
| Mayo University Hospital                                 | 4.08%                | 1.32%                      | 5.40%                   | 0.31%               | 5.71%                 | 94.55%                       | 5.45%                 |
| Portiuncula University Hospital                          | 0.80%                | 1.20%                      | 2.01%                   | 0.26%               | 2.27%                 | 88.57%                       | 11.43%                |
| Roscommon University Hospital                            | 4.65%                | 1.13%                      | 5.78%                   | 0.38%               | 6.16%                 | 93.83%                       | 6.17%                 |
| Sligo University Hospital                                | 6.75%                | 0.64%                      | 7.39%                   | 0.44%               | 7.83%                 | 94.37%                       | 5.63%                 |