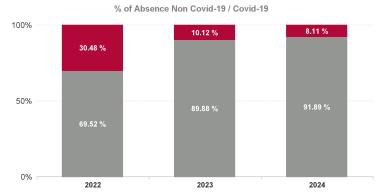

% of Absence Non Covid-19 / Covid-19

| Health Service Absence Rate - by<br>Admin : Feb 2024 | Certified<br>absence | Self-<br>certified<br>absence | Non<br>Covid-19<br>absence | Covid-19<br>absence | Total<br>absence<br>rate | Medical &<br>Dental | Nursing &<br>Midwifery | Health &<br>Social Care<br>Professionals | Management &<br>Administrative | General<br>Support | Patient &<br>Client Care |
|------------------------------------------------------|----------------------|-------------------------------|----------------------------|---------------------|--------------------------|---------------------|------------------------|------------------------------------------|--------------------------------|--------------------|--------------------------|
| Saolta University Hospital Care Group                | 4.12%                | 0.86%                         | 4.98%                      | 0.34%               | 5.31%                    | 1.16%               | 6.20%                  | 3.91%                                    | 4.37%                          | 7.72%              | 8.93%                    |
| Galway University Hospitals                          | 2.89%                | 0.78%                         | 3.67%                      | 0.26%               | 3.93%                    | 0.26%               | 5.07%                  | 3.00%                                    | 3.90%                          | 3.98%              | 8.38%                    |
| Letterkenny University Hospital                      | 6.01%                | 0.65%                         | 6.66%                      | 0.44%               | 7.11%                    | 3.36%               | 7.81%                  | 5.08%                                    | 5.74%                          | 7.28%              | 11.09%                   |
| Mayo University Hospital                             | 4.08%                | 1.32%                         | 5.40%                      | 0.31%               | 5.71%                    | 0.92%               | 7.13%                  | 5.83%                                    | 4.84%                          | 5.98%              | 7.37%                    |
| Portiuncula University Hospital                      | 0.80%                | 1.20%                         | 2.01%                      | 0.26%               | 2.27%                    | 0.20%               | 3.48%                  | 0.45%                                    | 0.83%                          | 2.77%              | 4.05%                    |
| Roscommon University Hospital                        | 4.65%                | 1.13%                         | 5.78%                      | 0.38%               | 6.16%                    | 6.05%               | 6.05%                  | 6.84%                                    | 4.17%                          | 10.58%             | 1.83%                    |
| Sligo University Hospital                            | 6.75%                | 0.64%                         | 7.39%                      | 0.44%               | 7.83%                    | 2.07%               | 8.16%                  | 5.38%                                    | 5.77%                          | 14.05%             | 12.19%                   |
| Health Service Executive                             | 4.12%                | 0.86%                         | 4.98%                      | 0.34%               | 5.31%                    | 1.16%               | 6.20%                  | 3.91%                                    | 4.37%                          | 7.72%              | 8.93%                    |