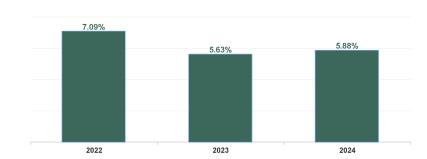

| Year /<br>Month | Certified<br>absence | Self-<br>certified<br>absence | Non<br>Covid-19<br>absence | Covid-19<br>absence | Total<br>absence<br>rate | Medical &<br>Dental | Nursing &<br>Midwifery | Health &<br>Social Care<br>Professionals | Management &<br>Administrative | General<br>Support | Patient &<br>Client Care |
|-----------------|----------------------|-------------------------------|----------------------------|---------------------|--------------------------|---------------------|------------------------|------------------------------------------|--------------------------------|--------------------|--------------------------|
| Feb 2024        | 4.12%                | 0.86%                         | 4.98%                      | 0.34%               | 5.31%                    | 1.16%               | 6.20%                  | 3.91%                                    | 4.37%                          | 7.72%              | 8.93%                    |
| Jan 2024        | 4.67%                | 1.15%                         | 5.81%                      | 0.61%               | 6.43%                    | 1.03%               | 7.53%                  | 5.46%                                    | 5.55%                          | 9.24%              | 10.02%                   |
| 2024            | 4.40%                | 1.00%                         | 5.40%                      | 0.48%               | 5.88%                    | 1.09%               | 6.87%                  | 4.70%                                    | 4.97%                          | 8.50%              | 9.49%                    |
| Dec 2023        | 4.37%                | 1.12%                         | 5.50%                      | 0.58%               | 6.07%                    | 1.64%               | 7.20%                  | 5.20%                                    | 4.56%                          | 7.79%              | 9.76%                    |
| Nov 2023        | 4.29%                | 0.95%                         | 5.23%                      | 0.52%               | 5.75%                    | 1.48%               | 6.81%                  | 4.84%                                    | 4.69%                          | 7.66%              | 8.96%                    |
| Oct 2023        | 3.89%                | 1.35%                         | 5.23%                      | 0.51%               | 5.74%                    | 1.33%               | 7.05%                  | 4.20%                                    | 4.87%                          | 7.39%              | 8.77%                    |
| Sep 2023        | 4.11%                | 0.84%                         | 4.95%                      | 0.75%               | 5.70%                    | 1.44%               | 7.09%                  | 4.22%                                    | 4.67%                          | 7.04%              | 8.72%                    |
| Aug 2023        | 4.31%                | 0.85%                         | 5.16%                      | 0.88%               | 6.04%                    | 1.53%               | 7.12%                  | 4.64%                                    | 5.80%                          | 7.58%              | 9.21%                    |
| Jul 2023        | 3.96%                | 0.82%                         | 4.78%                      | 0.37%               | 5.16%                    | 1.01%               | 6.22%                  | 4.39%                                    | 4.48%                          | 6.61%              | 7.75%                    |
| Jun 2023        | 4.15%                | 0.77%                         | 4.92%                      | 0.37%               | 5.29%                    | 1.21%               | 6.49%                  | 4.30%                                    | 3.88%                          | 7.12%              | 8.04%                    |
| May 2023        | 4.21%                | 0.90%                         | 5.10%                      | 0.56%               | 5.66%                    | 1.11%               | 7.18%                  | 5.09%                                    | 3.95%                          | 6.96%              | 8.48%                    |
| Apr 2023        | 3.63%                | 0.83%                         | 4.46%                      | 0.50%               | 4.96%                    | 1.16%               | 6.36%                  | 3.62%                                    | 3.03%                          | 6.35%              | 7.95%                    |
| Mar 2023        | 4.12%                | 1.17%                         | 5.29%                      | 0.53%               | 5.82%                    | 1.37%               | 7.16%                  | 4.71%                                    | 4.46%                          | 7.11%              | 9.34%                    |
| Feb 2023        | 3.83%                | 0.81%                         | 4.64%                      | 0.41%               | 5.05%                    | 1.13%               | 6.24%                  | 4.05%                                    | 4.51%                          | 6.65%              | 6.53%                    |
| Jan 2023        | 4.39%                | 0.98%                         | 5.37%                      | 0.82%               | 6.19%                    | 1.32%               | 7.16%                  | 5.34%                                    | 5.49%                          | 9.19%              | 8.79%                    |
| 2023            | 4.11%                | 0.95%                         | 5.06%                      | 0.57%               | 5.63%                    | 1.32%               | 6.85%                  | 4.56%                                    | 4.54%                          | 7.29%              | 8.55%                    |
| Dec 2022        | 4.67%                | 1.21%                         | 5.88%                      | 1.11%               | 6.99%                    | 1.18%               | 8.10%                  | 6.21%                                    | 6.41%                          | 10.54%             | 9.73%                    |
| Nov 2022        | 3.66%                | 1.40%                         | 5.07%                      | 0.80%               | 5.86%                    | 1.13%               | 6.88%                  | 4.56%                                    | 5.11%                          | 8.32%              | 9.44%                    |
| Oct 2022        | 3.88%                | 0.90%                         | 4.78%                      | 0.83%               | 5.61%                    | 1.54%               | 6.42%                  | 4.63%                                    | 5.02%                          | 7.76%              | 8.58%                    |
| Sep 2022        | 4.13%                | 0.86%                         | 4.99%                      | 0.80%               | 5.79%                    | 1.50%               | 6.91%                  | 4.59%                                    | 4.64%                          | 8.02%              | 8.97%                    |
| Aug 2022        | 4.27%                | 0.78%                         | 5.05%                      | 1.05%               | 6.10%                    | 2.34%               | 7.08%                  | 4.71%                                    | 4.71%                          | 8.51%              | 9.22%                    |
| Jul 2022        | 4.19%                | 0.96%                         | 5.15%                      | 2.17%               | 7.32%                    | 1.59%               | 8.72%                  | 6.17%                                    | 5.75%                          | 9.61%              | 11.69%                   |
| Jun 2022        | 4.03%                | 0.92%                         | 4.96%                      | 2.09%               | 7.05%                    | 1.79%               | 8.69%                  | 5.75%                                    | 6.44%                          | 8.72%              | 9.52%                    |
| May 2022        | 4.03%                | 0.94%                         | 4.97%                      | 0.91%               | 5.89%                    | 1.51%               | 7.13%                  | 4.90%                                    | 5.43%                          | 6.38%              | 9.30%                    |
| Apr 2022        | 3.99%                | 0.82%                         | 4.81%                      | 1.98%               | 6.79%                    | 1.57%               | 8.71%                  | 5.34%                                    | 6.17%                          | 7.30%              | 9.74%                    |
| Mar 2022        | 3.97%                | 0.91%                         | 4.88%                      | 5.12%               | 10.01%                   | 2.46%               | 12.20%                 | 10.46%                                   | 9.72%                          | 10.96%             | 12.40%                   |
| Feb 2022        | 3.64%                | 0.82%                         | 4.46%                      | 3.12%               | 7.58%                    | 2.40%               | 9.30%                  | 6.93%                                    | 6.72%                          | 9.31%              | 9.32%                    |
| Jan 2022        | 3.50%                | 0.65%                         | 4.15%                      | 6.13%               | 10.28%                   | 3.50%               | 13.01%                 | 8.66%                                    | 8.93%                          | 12.20%             | 12.03%                   |
| 2022            | 4.00%                | 0.93%                         | 4.93%                      | 2.16%               | 7.09%                    | 1.87%               | 8.57%                  | 6.09%                                    | 6.25%                          | 8.97%              | 9.98%                    |
| Dec 2021        | 3.69%                | 0.80%                         | 4.49%                      | 2.99%               | 7.48%                    | 2.15%               | 9.26%                  | 6.43%                                    | 7.55%                          | 9.29%              | 8.40%                    |
| Nov 2021        | 4.15%                | 1.04%                         | 5.20%                      | 2.30%               | 7.49%                    | 2.18%               | 8.78%                  | 6.56%                                    | 7.49%                          | 8.98%              | 10.88%                   |
| Oct 2021        | 3.91%                | 0.97%                         | 4.89%                      | 1.51%               | 6.39%                    | 1.75%               | 7.75%                  | 4.64%                                    | 5.58%                          | 7.80%              | 9.62%                    |
| Sep 2021        | 3.59%                | 0.79%                         | 4.38%                      | 1.32%               | 5.70%                    | 1.72%               | 7.09%                  | 3.95%                                    | 4.78%                          | 7.56%              | 8.47%                    |
| Aug 2021        | 3.60%                | 0.72%                         | 4.31%                      | 1.19%               | 5.50%                    | 1.42%               | 7.07%                  | 3.89%                                    | 4.43%                          | 6.42%              | 8.66%                    |
| Jul 2021        | 3.55%                | 0.68%                         | 4.23%                      | 0.81%               | 5.03%                    | 1.12%               | 6.14%                  | 4.29%                                    | 4.39%                          | 6.72%              | 7.21%                    |
| Jun 2021        | 3.27%                | 0.66%                         | 3.93%                      | 0.59%               | 4.52%                    | 1.08%               | 5.79%                  | 3.15%                                    | 3.94%                          | 5.95%              | 6.13%                    |
| May 2021        | 2.80%                | 0.53%                         | 3.33%                      | 0.63%               | 3.96%                    | 1.05%               | 4.83%                  | 2.63%                                    | 3.36%                          | 5.37%              | 6.29%                    |
| Apr 2021        | 3.14%                | 0.48%                         | 3.62%                      | 0.77%               | 4.39%                    | 1.71%               | 5.55%                  | 2.13%                                    | 3.55%                          | 5.94%              | 6.41%                    |
| Mar 2021        | 3.18%                | 0.55%                         | 3.73%                      | 0.90%               | 4.63%                    | 1.52%               | 5.92%                  | 2.61%                                    | 3.99%                          | 5.68%              | 6.83%                    |
| Feb 2021        | 3.40%                | 0.76%                         | 4.16%                      | 2.33%               | 6.49%                    | 2.11%               | 7.86%                  | 3.38%                                    | 5.40%                          | 8.77%              | 11.32%                   |
| Jan 2021        | 3.74%                | 0.65%                         | 4.39%                      | 6.12%               | 10.52%                   | 4.78%               | 13.59%                 | 5.64%                                    | 7.51%                          | 12.14%             | 15.46%                   |
| 2021            | 3.51%                | 0.72%                         | 4.23%                      | 1.78%               | 6.01%                    | 1.88%               | 7.47%                  | 4.12%                                    | 5.17%                          | 7.56%              | 8.80%                    |

#### Total Absence Rate

|              | Certified<br>absence | Self-<br>certified<br>absence | Non<br>Covid-19<br>absence | Covid-19<br>absence | Total<br>absence<br>rate | Health Service<br>Executive | Saolta<br>University<br>Hospital<br>Care |
|--------------|----------------------|-------------------------------|----------------------------|---------------------|--------------------------|-----------------------------|------------------------------------------|
| Year / Month |                      |                               |                            |                     |                          |                             | Group                                    |
| Feb 2024     | 4.12%                | 0.86%                         | 4.98%                      | 0.34%               | 5.31%                    | 5.31%                       | 5.31%                                    |
| Jan 2024     | 4.67%                | 1.15%                         | 5.81%                      | 0.61%               | 6.43%                    | 6.43%                       | 6.43%                                    |
| 2024         | 4.40%                | 1.00%                         | 5.40%                      | 0.48%               | 5.88%                    | 5.88%                       | 5.88%                                    |
| Dec 2023     | 4.37%                | 1.12%                         | 5.50%                      | 0.58%               | 6.07%                    | 6.07%                       | 6.07%                                    |
| Nov 2023     | 4.29%                | 0.95%                         | 5.23%                      | 0.52%               | 5.75%                    | 5.75%                       | 5.75%                                    |
| Oct 2023     | 3.89%                | 1.35%                         | 5.23%                      | 0.51%               | 5.74%                    | 5.74%                       | 5.74%                                    |
| Sep 2023     | 4.11%                | 0.84%                         | 4.95%                      | 0.75%               | 5.70%                    | 5.70%                       | 5.70%                                    |
| Aug 2023     | 4.31%                | 0.85%                         | 5.16%                      | 0.88%               | 6.04%                    | 6.04%                       | 6.04%                                    |
| Jul 2023     | 3.96%                | 0.82%                         | 4.78%                      | 0.37%               | 5.16%                    | 5.16%                       | 5.16%                                    |
| Jun 2023     | 4.15%                | 0.77%                         | 4.92%                      | 0.37%               | 5.29%                    | 5.29%                       | 5.29%                                    |
| May 2023     | 4.21%                | 0.90%                         | 5.10%                      | 0.56%               | 5.66%                    | 5.66%                       | 5.66%                                    |
| Apr 2023     | 3.63%                | 0.83%                         | 4.46%                      | 0.50%               | 4.96%                    | 4.96%                       | 4.96%                                    |
| Mar 2023     | 4.12%                | 1.17%                         | 5.29%                      | 0.53%               | 5.82%                    | 5.82%                       | 5.82%                                    |
| Feb 2023     | 3.83%                | 0.81%                         | 4.64%                      | 0.41%               | 5.05%                    | 5.05%                       | 5.05%                                    |
| Jan 2023     | 4.39%                | 0.98%                         | 5.37%                      | 0.82%               | 6.19%                    | 6.19%                       | 6.19%                                    |
| 2023         | 4.11%                | 0.95%                         | 5.06%                      | 0.57%               | 5.63%                    | 5.63%                       | 5.63%                                    |
| Dec 2022     | 4.67%                | 1.21%                         | 5.88%                      | 1.11%               | 6.99%                    | 6.99%                       | 6.99%                                    |
| Nov 2022     | 3.66%                | 1.40%                         | 5.07%                      | 0.80%               | 5.86%                    | 5.86%                       | 5.86%                                    |
| Oct 2022     | 3.88%                | 0.90%                         | 4.78%                      | 0.83%               | 5.61%                    | 5.61%                       | 5.61%                                    |
| Sep 2022     | 4.13%                | 0.86%                         | 4.99%                      | 0.80%               | 5.79%                    | 5.79%                       | 5.79%                                    |
| Aug 2022     | 4.27%                | 0.78%                         | 5.05%                      | 1.05%               | 6.10%                    | 6.10%                       | 6.10%                                    |
| Jul 2022     | 4.19%                | 0.96%                         | 5.15%                      | 2.17%               | 7.32%                    | 7.32%                       | 7.32%                                    |
| Jun 2022     | 4.03%                | 0.92%                         | 4.96%                      | 2.09%               | 7.05%                    | 7.05%                       | 7.05%                                    |
| May 2022     | 4.03%                | 0.94%                         | 4.97%                      | 0.91%               | 5.89%                    | 5.89%                       | 5.89%                                    |
| Apr 2022     | 3.99%                | 0.82%                         | 4.81%                      | 1.98%               | 6.79%                    | 6.79%                       | 6.79%                                    |
| Mar 2022     | 3.97%                | 0.91%                         | 4.88%                      | 5.12%               | 10.01%                   | 10.01%                      | 10.01%                                   |
| Feb 2022     | 3.64%                | 0.82%                         | 4.46%                      | 3.12%               | 7.58%                    | 7.58%                       | 7.58%                                    |
| Jan 2022     | 3.50%                | 0.65%                         | 4.15%                      | 6.13%               | 10.28%                   | 10.28%                      | 10.28%                                   |
| 2022         | 4.00%                | 0.93%                         | 4.93%                      | 2.16%               | 7.09%                    | 7.09%                       | 7.09%                                    |
| Dec 2021     | 3.69%                | 0.80%                         | 4.49%                      | 2.99%               | 7.48%                    | 7.48%                       | 7.48%                                    |
| Nov 2021     | 4.15%                | 1.04%                         | 5.20%                      | 2.30%               | 7.49%                    | 7.49%                       | 7.49%                                    |
| Oct 2021     | 3.91%                | 0.97%                         | 4.89%                      | 1.51%               | 6.39%                    | 6.39%                       | 6.39%                                    |
| Sep 2021     | 3.59%                | 0.79%                         | 4.38%                      | 1.32%               | 5.70%                    | 5.70%                       | 5.70%                                    |
| Aug 2021     | 3.60%                | 0.72%                         | 4.31%                      | 1.19%               | 5.50%                    | 5.50%                       | 5.50%                                    |
| Jul 2021     | 3.55%                | 0.68%                         | 4.23%                      | 0.81%               | 5.03%                    | 5.03%                       | 5.03%                                    |
| Jun 2021     | 3.27%                | 0.66%                         | 3.93%                      | 0.59%               | 4.52%                    | 4.52%                       | 4.52%                                    |
| May 2021     | 2.80%                | 0.53%                         | 3.33%                      | 0.63%               | 3.96%                    | 3.96%                       | 3.96%                                    |
| Apr 2021     | 3.14%                | 0.48%                         | 3.62%                      | 0.77%               | 4.39%                    | 4.39%                       | 4.39%                                    |
| Mar 2021     | 3.18%                | 0.55%                         | 3.73%                      | 0.90%               | 4.63%                    | 4.63%                       | 4.63%                                    |
| Feb 2021     | 3.40%                | 0.76%                         | 4.16%                      | 2.33%               | 6.49%                    | 6.49%                       | 6.49%                                    |
| Jan 2021     | 3.74%                | 0.65%                         | 4.39%                      | 6.12%               | 10.52%                   | 10.52%                      | 10.52%                                   |
| 2021         | 3.51%                | 0.72%                         | 4 23%                      | 1 78%               | 6.01%                    | 6.01%                       | 6.01%                                    |