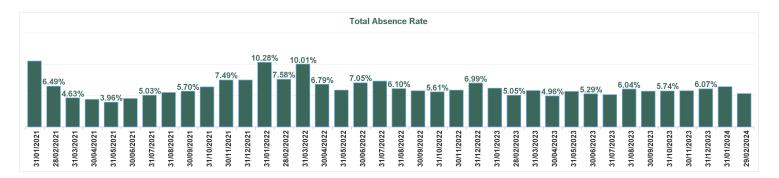

#### Total Absence Rate

|              | Certified<br>absence | Self-<br>certified<br>absence | Non<br>Covid-19<br>absence | Covid-19<br>absence | Total<br>absence<br>rate | Health Service<br>Executive | Saolta<br>University<br>Hospital<br>Care |
|--------------|----------------------|-------------------------------|----------------------------|---------------------|--------------------------|-----------------------------|------------------------------------------|
| Year / Month |                      |                               |                            |                     |                          |                             | Group                                    |
| Feb 2024     | 4.12%                | 0.86%                         | 4.98%                      | 0.34%               | 5.31%                    | 5.31%                       | 5.31%                                    |
| Jan 2024     | 4.67%                | 1.15%                         | 5.81%                      | 0.61%               | 6.43%                    | 6.43%                       | 6.43%                                    |
| 2024         | 4.40%                | 1.00%                         | 5.40%                      | 0.48%               | 5.88%                    | 5.88%                       | 5.88%                                    |
| Dec 2023     | 4.37%                | 1.12%                         | 5.50%                      | 0.58%               | 6.07%                    | 6.07%                       | 6.07%                                    |
| Nov 2023     | 4.29%                | 0.95%                         | 5.23%                      | 0.52%               | 5.75%                    | 5.75%                       | 5.75%                                    |
| Oct 2023     | 3.89%                | 1.35%                         | 5.23%                      | 0.51%               | 5.74%                    | 5.74%                       | 5.74%                                    |
| Sep 2023     | 4.11%                | 0.84%                         | 4.95%                      | 0.75%               | 5.70%                    | 5.70%                       | 5.70%                                    |
| Aug 2023     | 4.31%                | 0.85%                         | 5.16%                      | 0.88%               | 6.04%                    | 6.04%                       | 6.04%                                    |
| Jul 2023     | 3.96%                | 0.82%                         | 4.78%                      | 0.37%               | 5.16%                    | 5.16%                       | 5.16%                                    |
| Jun 2023     | 4.15%                | 0.77%                         | 4.92%                      | 0.37%               | 5.29%                    | 5.29%                       | 5.29%                                    |
| May 2023     | 4.21%                | 0.90%                         | 5.10%                      | 0.56%               | 5.66%                    | 5.66%                       | 5.66%                                    |
| Apr 2023     | 3.63%                | 0.83%                         | 4.46%                      | 0.50%               | 4.96%                    | 4.96%                       | 4.96%                                    |
| Mar 2023     | 4.12%                | 1.17%                         | 5.29%                      | 0.53%               | 5.82%                    | 5.82%                       | 5.82%                                    |
| Feb 2023     | 3.83%                | 0.81%                         | 4.64%                      | 0.41%               | 5.05%                    | 5.05%                       | 5.05%                                    |
| Jan 2023     | 4.39%                | 0.98%                         | 5.37%                      | 0.82%               | 6.19%                    | 6.19%                       | 6.19%                                    |
| 2023         | 4.11%                | 0.95%                         | 5.06%                      | 0.57%               | 5.63%                    | 5.63%                       | 5.63%                                    |
| Dec 2022     | 4.67%                | 1.21%                         | 5.88%                      | 1.11%               | 6.99%                    | 6.99%                       | 6.99%                                    |
| Nov 2022     | 3.66%                | 1.40%                         | 5.07%                      | 0.80%               | 5.86%                    | 5.86%                       | 5.86%                                    |
| Oct 2022     | 3.88%                | 0.90%                         | 4.78%                      | 0.83%               | 5.61%                    | 5.61%                       | 5.61%                                    |
| Sep 2022     | 4.13%                | 0.86%                         | 4.99%                      | 0.80%               | 5.79%                    | 5.79%                       | 5.79%                                    |
| Aug 2022     | 4.27%                | 0.78%                         | 5.05%                      | 1.05%               | 6.10%                    | 6.10%                       | 6.10%                                    |
| Jul 2022     | 4.19%                | 0.96%                         | 5.15%                      | 2.17%               | 7.32%                    | 7.32%                       | 7.32%                                    |
| Jun 2022     | 4.03%                | 0.92%                         | 4.96%                      | 2.09%               | 7.05%                    | 7.05%                       | 7.05%                                    |
| May 2022     | 4.03%                | 0.94%                         | 4.97%                      | 0.91%               | 5.89%                    | 5.89%                       | 5.89%                                    |
| Apr 2022     | 3.99%                | 0.82%                         | 4.81%                      | 1.98%               | 6.79%                    | 6.79%                       | 6.79%                                    |
| Mar 2022     | 3.97%                | 0.91%                         | 4.88%                      | 5.12%               | 10.01%                   | 10.01%                      | 10.01%                                   |
| Feb 2022     | 3.64%                | 0.82%                         | 4.46%                      | 3.12%               | 7.58%                    | 7.58%                       | 7.58%                                    |
| Jan 2022     | 3.50%                | 0.65%                         | 4.15%                      | 6.13%               | 10.28%                   | 10.28%                      | 10.28%                                   |
| 2022         | 4.00%                | 0.93%                         | 4.93%                      | 2.16%               | 7.09%                    | 7.09%                       | 7.09%                                    |
| Dec 2021     | 3.69%                | 0.80%                         | 4.49%                      | 2.99%               | 7.48%                    | 7.48%                       | 7.48%                                    |
| Nov 2021     | 4.15%                | 1.04%                         | 5.20%                      | 2.30%               | 7.49%                    | 7.49%                       | 7.49%                                    |
| Oct 2021     | 3.91%                | 0.97%                         | 4.89%                      | 1.51%               | 6.39%                    | 6.39%                       | 6.39%                                    |
| Sep 2021     | 3.59%                | 0.79%                         | 4.38%                      | 1.32%               | 5.70%                    | 5.70%                       | 5.70%                                    |
| Aug 2021     | 3.60%                | 0.72%                         | 4.31%                      | 1.19%               | 5.50%                    | 5.50%                       | 5.50%                                    |
| Jul 2021     | 3.55%                | 0.68%                         | 4.23%                      | 0.81%               | 5.03%                    | 5.03%                       | 5.03%                                    |
| Jun 2021     | 3.27%                | 0.66%                         | 3.93%                      | 0.59%               | 4.52%                    | 4.52%                       | 4.52%                                    |
| May 2021     | 2.80%                | 0.53%                         | 3.33%                      | 0.63%               | 3.96%                    | 3.96%                       | 3.96%                                    |
| Apr 2021     | 3.14%                | 0.48%                         | 3.62%                      | 0.77%               | 4.39%                    | 4.39%                       | 4.39%                                    |
| Mar 2021     | 3.18%                | 0.55%                         | 3.73%                      | 0.90%               | 4.63%                    | 4.63%                       | 4.63%                                    |
| Feb 2021     | 3.40%                | 0.76%                         | 4.16%                      | 2.33%               | 6.49%                    | 6.49%                       | 6.49%                                    |
| Jan 2021     | 3.74%                | 0.65%                         | 4.39%                      | 6.12%               | 10.52%                   | 10.52%                      | 10.52%                                   |
| 2021         | 3.51%                | 0.72%                         | 4 23%                      | 1 78%               | 6.01%                    | 6.01%                       | 6.01%                                    |