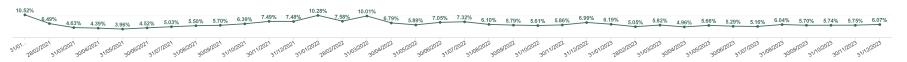

| Year /<br>Month | Certified absence | Self-<br>certified<br>absence | Non<br>Covid-19<br>absence | Covid-19<br>absence | Total<br>absence<br>rate | Medical &<br>Dental | Nursing &<br>Midwifery | Health &<br>Social Care<br>Professionals | Management & Administrative | General<br>Support | Patient &<br>Client Care |
|-----------------|-------------------|-------------------------------|----------------------------|---------------------|--------------------------|---------------------|------------------------|------------------------------------------|-----------------------------|--------------------|--------------------------|
| Jan 2024        | 4.67%             | 1.15%                         | 5.81%                      | 0.61%               | 6.43%                    | 1.03%               | 7.53%                  | 5.46%                                    | 5.55%                       | 9.24%              | 10.02%                   |
| 2024            | 4.67%             | 1.15%                         | 5.81%                      | 0.61%               | 6.43%                    | 1.03%               | 7.53%                  | 5.46%                                    | 5.55%                       | 9.24%              | 10.02%                   |
| Dec 2023        | 4.37%             | 1.12%                         | 5.50%                      | 0.58%               | 6.07%                    | 1.64%               | 7.20%                  | 5.20%                                    | 4.56%                       | 7.79%              | 9.76%                    |
| Nov 2023        | 4.29%             | 0.95%                         | 5.23%                      | 0.52%               | 5.75%                    | 1.48%               | 6.81%                  | 4.84%                                    | 4.69%                       | 7.66%              | 8.96%                    |
| Oct 2023        | 3.89%             | 1.35%                         | 5.23%                      | 0.51%               | 5.74%                    | 1.33%               | 7.05%                  | 4.20%                                    | 4.87%                       | 7.39%              | 8.77%                    |
| Sep 2023        | 4.11%             | 0.84%                         | 4.95%                      | 0.75%               | 5.70%                    | 1.44%               | 7.09%                  | 4.22%                                    | 4.67%                       | 7.04%              | 8.72%                    |
| Aug 2023        | 4.31%             | 0.85%                         | 5.16%                      | 0.88%               | 6.04%                    | 1.53%               | 7.12%                  | 4.64%                                    | 5.80%                       | 7.58%              | 9.21%                    |
| Jul 2023        | 3.96%             | 0.82%                         | 4.78%                      | 0.37%               | 5.16%                    | 1.01%               | 6.22%                  | 4.39%                                    | 4.48%                       | 6.61%              | 7.75%                    |
| Jun 2023        | 4.15%             | 0.77%                         | 4.92%                      | 0.37%               | 5.29%                    | 1.21%               | 6.49%                  | 4.30%                                    | 3.88%                       | 7.12%              | 8.04%                    |
| May 2023        | 4.21%             | 0.90%                         | 5.10%                      | 0.56%               | 5.66%                    | 1.11%               | 7.18%                  | 5.09%                                    | 3.95%                       | 6.96%              | 8.48%                    |
| Apr 2023        | 3.63%             | 0.83%                         | 4.46%                      | 0.50%               | 4.96%                    | 1.16%               | 6.36%                  | 3.62%                                    | 3.03%                       | 6.35%              | 7.95%                    |
| Mar 2023        | 4.12%             | 1.17%                         | 5.29%                      | 0.53%               | 5.82%                    | 1.37%               | 7.16%                  | 4.71%                                    | 4.46%                       | 7.11%              | 9.34%                    |
| Feb 2023        | 3.83%             | 0.81%                         | 4.64%                      | 0.41%               | 5.05%                    | 1.13%               | 6.24%                  | 4.05%                                    | 4.51%                       | 6.65%              | 6.53%                    |
| Jan 2023        | 4.39%             | 0.98%                         | 5.37%                      | 0.82%               | 6.19%                    | 1.32%               | 7.16%                  | 5.34%                                    | 5.49%                       | 9.19%              | 8.79%                    |
| 2023            | 4.11%             | 0.95%                         | 5.06%                      | 0.57%               | 5.63%                    | 1.32%               | 6.85%                  | 4.56%                                    | 4.54%                       | 7.29%              | 8.55%                    |
| Dec 2022        | 4.67%             | 1.21%                         | 5.88%                      | 1.11%               | 6.99%                    | 1.18%               | 8.10%                  | 6.21%                                    | 6.41%                       | 10.54%             | 9.73%                    |
| Nov 2022        | 3.66%             | 1.40%                         | 5.07%                      | 0.80%               | 5.86%                    | 1.13%               | 6.88%                  | 4.56%                                    | 5.11%                       | 8.32%              | 9.44%                    |
| Oct 2022        | 3.88%             | 0.90%                         | 4.78%                      | 0.83%               | 5.61%                    | 1.54%               | 6.42%                  | 4.63%                                    | 5.02%                       | 7.76%              | 8.58%                    |
| Sep 2022        | 4.13%             | 0.86%                         | 4.99%                      | 0.80%               | 5.79%                    | 1.50%               | 6.91%                  | 4.59%                                    | 4.64%                       | 8.02%              | 8.97%                    |
| Aug 2022        | 4.27%             | 0.78%                         | 5.05%                      | 1.05%               | 6.10%                    | 2.34%               | 7.08%                  | 4.71%                                    | 4.71%                       | 8.51%              | 9.22%                    |
| Jul 2022        | 4.19%             | 0.96%                         | 5.15%                      | 2.17%               | 7.32%                    | 1.59%               | 8.72%                  | 6.17%                                    | 5.75%                       | 9.61%              | 11.69%                   |
| Jun 2022        | 4.03%             | 0.92%                         | 4.96%                      | 2.09%               | 7.05%                    | 1.79%               | 8.69%                  | 5.75%                                    | 6.44%                       | 8.72%              | 9.52%                    |
| May 2022        | 4.03%             | 0.94%                         | 4.97%                      | 0.91%               | 5.89%                    | 1.51%               | 7.13%                  | 4.90%                                    | 5.43%                       | 6.38%              | 9.30%                    |
| Apr 2022        | 3.99%             | 0.82%                         | 4.81%                      | 1.98%               | 6.79%                    | 1.57%               | 8.71%                  | 5.34%                                    | 6.17%                       | 7.30%              | 9.74%                    |
| Mar 2022        | 3.97%             | 0.91%                         | 4.88%                      | 5.12%               | 10.01%                   | 2.46%               | 12.20%                 | 10.46%                                   | 9.72%                       | 10.96%             | 12.40%                   |
| Feb 2022        | 3.64%             | 0.82%                         | 4.46%                      | 3.12%               | 7.58%                    | 2.40%               | 9.30%                  | 6.93%                                    | 6.72%                       | 9.31%              | 9.32%                    |
| Jan 2022        | 3.50%             | 0.65%                         | 4.15%                      | 6.13%               | 10.28%                   | 3.50%               | 13.01%                 | 8.66%                                    | 8.93%                       | 12.20%             | 12.03%                   |
| 2022            | 4.00%             | 0.93%                         | 4.93%                      | 2.16%               | 7.09%                    | 1.87%               | 8.57%                  | 6.09%                                    | 6.25%                       | 8.97%              | 9.98%                    |
| Dec 2021        | 3.69%             | 0.80%                         | 4.49%                      | 2.99%               | 7.48%                    | 2.15%               | 9.26%                  | 6.43%                                    | 7.55%                       | 9.29%              | 8.40%                    |
| Nov 2021        | 4.15%             | 1.04%                         | 5.20%                      | 2.30%               | 7.49%                    | 2.18%               | 8.78%                  | 6.56%                                    | 7.49%                       | 8.98%              | 10.88%                   |
| Oct 2021        | 3.91%             | 0.97%                         | 4.89%                      | 1.51%               | 6.39%                    | 1.75%               | 7.75%                  | 4.64%                                    | 5.58%                       | 7.80%              | 9.62%                    |
| Sep 2021        | 3.59%             | 0.79%                         | 4.38%                      | 1.32%               | 5.70%                    | 1.72%               | 7.09%                  | 3.95%                                    | 4.78%                       | 7.56%              | 8.47%                    |
| Aug 2021        | 3.60%             | 0.72%                         | 4.31%                      | 1.19%               | 5.50%                    | 1.42%               | 7.07%                  | 3.89%                                    | 4.43%                       | 6.42%              | 8.66%                    |
| Jul 2021        | 3.55%             | 0.68%                         | 4.23%                      | 0.81%               | 5.03%                    | 1.12%               | 6.14%                  | 4.29%                                    | 4.39%                       | 6.72%              | 7.21%                    |
| Jun 2021        | 3.27%             | 0.66%                         | 3.93%                      | 0.59%               | 4.52%                    | 1.08%               | 5.79%                  | 3.15%                                    | 3.94%                       | 5.95%              | 6.13%                    |
| May 2021        | 2.80%             | 0.53%                         | 3.33%                      | 0.63%               | 3.96%                    | 1.05%               | 4.83%                  | 2.63%                                    | 3.36%                       | 5.37%              | 6.29%                    |
| Apr 2021        | 3.14%             | 0.48%                         | 3.62%                      | 0.77%               | 4.39%                    | 1.71%               | 5.55%                  | 2.13%                                    | 3.55%                       | 5.94%              | 6.41%                    |
| Mar 2021        | 3.18%             | 0.55%                         | 3.73%                      | 0.90%               | 4.63%                    | 1.52%               | 5.92%                  | 2.61%                                    | 3.99%                       | 5.68%              | 6.83%                    |
| Feb 2021        | 3.40%             | 0.76%                         | 4.16%                      | 2.33%               | 6.49%                    | 2.11%               | 7.86%                  | 3.38%                                    | 5.40%                       | 8.77%              | 11.32%                   |
| Jan 2021        | 3.74%             | 0.65%                         | 4.39%                      | 6.12%               | 10.52%                   | 4.78%               | 13.59%                 | 5.64%                                    | 7.51%                       | 12.14%             | 15.46%                   |
| 2021            | 3.51%             | 0.72%                         | 4.23%                      | 1.78%               | 6.01%                    | 1.88%               | 7.47%                  | 4.12%                                    | 5.17%                       | 7.56%              | 8.80%                    |

|              | Certified<br>absence | Self-<br>certified<br>absence | Non<br>Covid-19<br>absence | Covid-19<br>absence | Total<br>absence<br>rate | Health Service<br>Executive | Saolta<br>University<br>Hospital<br>Care |
|--------------|----------------------|-------------------------------|----------------------------|---------------------|--------------------------|-----------------------------|------------------------------------------|
| Year / Month |                      |                               |                            |                     | Tuto                     |                             | Group                                    |
| Jan 2024     | 4.67%                | 1.15%                         | 5.81%                      | 0.61%               | 6.43%                    | 6.43%                       | 6.43%                                    |
| 2024         | 4.67%                | 1.15%                         | 5.81%                      | 0.61%               | 6.43%                    | 6.43%                       | 6.43%                                    |
| Dec 2023     | 4.37%                | 1.12%                         | 5.50%                      | 0.58%               | 6.07%                    | 6.07%                       | 6.07%                                    |
| Nov 2023     | 4.29%                | 0.95%                         | 5.23%                      | 0.52%               | 5.75%                    | 5.75%                       | 5.75%                                    |
| Oct 2023     | 3.89%                | 1.35%                         | 5.23%                      | 0.51%               | 5.74%                    | 5.74%                       | 5.74%                                    |
| Sep 2023     | 4.11%                | 0.84%                         | 4.95%                      | 0.75%               | 5.70%                    | 5.70%                       | 5.70%                                    |
| Aug 2023     | 4.31%                | 0.85%                         | 5.16%                      | 0.88%               | 6.04%                    | 6.04%                       | 6.04%                                    |
| Jul 2023     | 3.96%                | 0.82%                         | 4.78%                      | 0.37%               | 5.16%                    | 5.16%                       | 5.16%                                    |
| Jun 2023     | 4.15%                | 0.77%                         | 4.92%                      | 0.37%               | 5.29%                    | 5.29%                       | 5.29%                                    |
| May 2023     | 4.21%                | 0.90%                         | 5.10%                      | 0.56%               | 5.66%                    | 5.66%                       | 5.66%                                    |
| Apr 2023     | 3.63%                | 0.83%                         | 4.46%                      | 0.50%               | 4.96%                    | 4.96%                       | 4.96%                                    |
| Mar 2023     | 4.12%                | 1.17%                         | 5.29%                      | 0.53%               | 5.82%                    | 5.82%                       | 5.82%                                    |
| Feb 2023     | 3.83%                | 0.81%                         | 4.64%                      | 0.41%               | 5.05%                    | 5.05%                       | 5.05%                                    |
| Jan 2023     | 4.39%                | 0.98%                         | 5.37%                      | 0.82%               | 6.19%                    | 6.19%                       | 6.19%                                    |
| 2023         | 4.11%                | 0.95%                         | 5.06%                      | 0.57%               | 5.63%                    | 5.63%                       | 5.63%                                    |
| Dec 2022     | 4.67%                | 1.21%                         | 5.88%                      | 1.11%               | 6.99%                    | 6.99%                       | 6.99%                                    |
| Nov 2022     | 3.66%                | 1.40%                         | 5.07%                      | 0.80%               | 5.86%                    | 5.86%                       | 5.86%                                    |
| Oct 2022     | 3.88%                | 0.90%                         | 4.78%                      | 0.83%               | 5.61%                    | 5.61%                       | 5.61%                                    |
| Sep 2022     | 4.13%                | 0.86%                         | 4.99%                      | 0.80%               | 5.79%                    | 5.79%                       | 5.79%                                    |
| Aug 2022     | 4.27%                | 0.78%                         | 5.05%                      | 1.05%               | 6.10%                    | 6.10%                       | 6.10%                                    |
| Jul 2022     | 4.19%                | 0.96%                         | 5.15%                      | 2.17%               | 7.32%                    | 7.32%                       | 7.32%                                    |
| Jun 2022     | 4.03%                | 0.92%                         | 4.96%                      | 2.09%               | 7.05%                    | 7.05%                       | 7.05%                                    |
| May 2022     | 4.03%                | 0.94%                         | 4.97%                      | 0.91%               | 5.89%                    | 5.89%                       | 5.89%                                    |
| Apr 2022     | 3.99%                | 0.82%                         | 4.81%                      | 1.98%               | 6.79%                    | 6.79%                       | 6.79%                                    |
| Mar 2022     | 3.97%                | 0.91%                         | 4.88%                      | 5.12%               | 10.01%                   | 10.01%                      | 10.01%                                   |
| Feb 2022     | 3.64%                | 0.82%                         | 4.46%                      | 3.12%               | 7.58%                    | 7.58%                       | 7.58%                                    |
| Jan 2022     | 3.50%                | 0.65%                         | 4.15%                      | 6.13%               | 10.28%                   | 10.28%                      | 10.28%                                   |
| 2022         | 4.00%                | 0.93%                         | 4.93%                      | 2.16%               | 7.09%                    | 7.09%                       | 7.09%                                    |
| Dec 2021     | 3.69%                | 0.80%                         | 4.49%                      | 2.99%               | 7.48%                    | 7.48%                       | 7.48%                                    |
| Nov 2021     | 4.15%                | 1.04%                         | 5.20%                      | 2.30%               | 7.49%                    | 7.49%                       | 7.49%                                    |
| Oct 2021     | 3.91%                | 0.97%                         | 4.89%                      | 1.51%               | 6.39%                    | 6.39%                       | 6.39%                                    |
| Sep 2021     | 3.59%                | 0.79%                         | 4.38%                      | 1.32%               | 5.70%                    | 5.70%                       | 5.70%                                    |
| Aug 2021     | 3.60%                | 0.72%                         | 4.31%                      | 1.19%               | 5.50%                    | 5.50%                       | 5.50%                                    |
| Jul 2021     | 3.55%                | 0.68%                         | 4.23%                      | 0.81%               | 5.03%                    | 5.03%                       | 5.03%                                    |
| Jun 2021     | 3.27%                | 0.66%                         | 3.93%                      | 0.59%               | 4.52%                    | 4.52%                       | 4.52%                                    |
| May 2021     | 2.80%                | 0.53%                         | 3.33%                      | 0.63%               | 3.96%                    | 3.96%                       | 3.96%                                    |
| Apr 2021     | 3.14%                | 0.48%                         | 3.62%                      | 0.77%               | 4.39%                    | 4.39%                       | 4.39%                                    |
| Mar 2021     | 3.18%                | 0.55%                         | 3.73%                      | 0.90%               | 4.63%                    | 4.63%                       | 4.63%                                    |
| Feb 2021     | 3.40%                | 0.76%                         | 4.16%                      | 2.33%               | 6.49%                    | 6.49%                       | 6.49%                                    |
| Jan 2021     | 3.74%                | 0.65%                         | 4.39%                      | 6.12%               | 10.52%                   | 10.52%                      | 10.52%                                   |
| 2021         | 3.51%                | 0.72%                         | 4.23%                      | 1.78%               | 6.01%                    | 6.01%                       | 6.01%                                    |