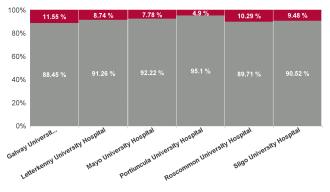

Total Absence Rate

|              | Certified<br>absence | Self-<br>certified<br>absence | Non<br>Covid-19<br>absence | Covid-19<br>absence | Total<br>absence<br>rate | Health Service<br>Executive | Saolta<br>University<br>Hospital<br>Care |
|--------------|----------------------|-------------------------------|----------------------------|---------------------|--------------------------|-----------------------------|------------------------------------------|
| Year / Month |                      |                               |                            |                     | Tuto                     |                             | Group                                    |
| Jan 2024     | 4.67%                | 1.15%                         | 5.81%                      | 0.61%               | 6.43%                    | 6.43%                       | 6.43%                                    |
| 2024         | 4.67%                | 1.15%                         | 5.81%                      | 0.61%               | 6.43%                    | 6.43%                       | 6.43%                                    |
| Dec 2023     | 4.37%                | 1.12%                         | 5.50%                      | 0.58%               | 6.07%                    | 6.07%                       | 6.07%                                    |
| Nov 2023     | 4.29%                | 0.95%                         | 5.23%                      | 0.52%               | 5.75%                    | 5.75%                       | 5.75%                                    |
| Oct 2023     | 3.89%                | 1.35%                         | 5.23%                      | 0.51%               | 5.74%                    | 5.74%                       | 5.74%                                    |
| Sep 2023     | 4.11%                | 0.84%                         | 4.95%                      | 0.75%               | 5.70%                    | 5.70%                       | 5.70%                                    |
| Aug 2023     | 4.31%                | 0.85%                         | 5.16%                      | 0.88%               | 6.04%                    | 6.04%                       | 6.04%                                    |
| Jul 2023     | 3.96%                | 0.82%                         | 4.78%                      | 0.37%               | 5.16%                    | 5.16%                       | 5.16%                                    |
| Jun 2023     | 4.15%                | 0.77%                         | 4.92%                      | 0.37%               | 5.29%                    | 5.29%                       | 5.29%                                    |
| May 2023     | 4.21%                | 0.90%                         | 5.10%                      | 0.56%               | 5.66%                    | 5.66%                       | 5.66%                                    |
| Apr 2023     | 3.63%                | 0.83%                         | 4.46%                      | 0.50%               | 4.96%                    | 4.96%                       | 4.96%                                    |
| Mar 2023     | 4.12%                | 1.17%                         | 5.29%                      | 0.53%               | 5.82%                    | 5.82%                       | 5.82%                                    |
| Feb 2023     | 3.83%                | 0.81%                         | 4.64%                      | 0.41%               | 5.05%                    | 5.05%                       | 5.05%                                    |
| Jan 2023     | 4.39%                | 0.98%                         | 5.37%                      | 0.82%               | 6.19%                    | 6.19%                       | 6.19%                                    |
| 2023         | 4.11%                | 0.95%                         | 5.06%                      | 0.57%               | 5.63%                    | 5.63%                       | 5.63%                                    |
| Dec 2022     | 4.67%                | 1.21%                         | 5.88%                      | 1.11%               | 6.99%                    | 6.99%                       | 6.99%                                    |
| Nov 2022     | 3.66%                | 1.40%                         | 5.07%                      | 0.80%               | 5.86%                    | 5.86%                       | 5.86%                                    |
| Oct 2022     | 3.88%                | 0.90%                         | 4.78%                      | 0.83%               | 5.61%                    | 5.61%                       | 5.61%                                    |
| Sep 2022     | 4.13%                | 0.86%                         | 4.99%                      | 0.80%               | 5.79%                    | 5.79%                       | 5.79%                                    |
| Aug 2022     | 4.27%                | 0.78%                         | 5.05%                      | 1.05%               | 6.10%                    | 6.10%                       | 6.10%                                    |
| Jul 2022     | 4.19%                | 0.96%                         | 5.15%                      | 2.17%               | 7.32%                    | 7.32%                       | 7.32%                                    |
| Jun 2022     | 4.03%                | 0.92%                         | 4.96%                      | 2.09%               | 7.05%                    | 7.05%                       | 7.05%                                    |
| May 2022     | 4.03%                | 0.94%                         | 4.97%                      | 0.91%               | 5.89%                    | 5.89%                       | 5.89%                                    |
| Apr 2022     | 3.99%                | 0.82%                         | 4.81%                      | 1.98%               | 6.79%                    | 6.79%                       | 6.79%                                    |
| Mar 2022     | 3.97%                | 0.91%                         | 4.88%                      | 5.12%               | 10.01%                   | 10.01%                      | 10.01%                                   |
| Feb 2022     | 3.64%                | 0.82%                         | 4.46%                      | 3.12%               | 7.58%                    | 7.58%                       | 7.58%                                    |
| Jan 2022     | 3.50%                | 0.65%                         | 4.15%                      | 6.13%               | 10.28%                   | 10.28%                      | 10.28%                                   |
| 2022         | 4.00%                | 0.93%                         | 4.93%                      | 2.16%               | 7.09%                    | 7.09%                       | 7.09%                                    |
| Dec 2021     | 3.69%                | 0.80%                         | 4.49%                      | 2.99%               | 7.48%                    | 7.48%                       | 7.48%                                    |
| Nov 2021     | 4.15%                | 1.04%                         | 5.20%                      | 2.30%               | 7.49%                    | 7.49%                       | 7.49%                                    |
| Oct 2021     | 3.91%                | 0.97%                         | 4.89%                      | 1.51%               | 6.39%                    | 6.39%                       | 6.39%                                    |
| Sep 2021     | 3.59%                | 0.79%                         | 4.38%                      | 1.32%               | 5.70%                    | 5.70%                       | 5.70%                                    |
| Aug 2021     | 3.60%                | 0.72%                         | 4.31%                      | 1.19%               | 5.50%                    | 5.50%                       | 5.50%                                    |
| Jul 2021     | 3.55%                | 0.68%                         | 4.23%                      | 0.81%               | 5.03%                    | 5.03%                       | 5.03%                                    |
| Jun 2021     | 3.27%                | 0.66%                         | 3.93%                      | 0.59%               | 4.52%                    | 4.52%                       | 4.52%                                    |
| May 2021     | 2.80%                | 0.53%                         | 3.33%                      | 0.63%               | 3.96%                    | 3.96%                       | 3.96%                                    |
| Apr 2021     | 3.14%                | 0.48%                         | 3.62%                      | 0.77%               | 4.39%                    | 4.39%                       | 4.39%                                    |
| Mar 2021     | 3.18%                | 0.55%                         | 3.73%                      | 0.90%               | 4.63%                    | 4.63%                       | 4.63%                                    |
| Feb 2021     | 3.40%                | 0.76%                         | 4.16%                      | 2.33%               | 6.49%                    | 6.49%                       | 6.49%                                    |
| Jan 2021     | 3.74%                | 0.65%                         | 4.39%                      | 6.12%               | 10.52%                   | 10.52%                      | 10.52%                                   |
| 2021         | 3.51%                | 0.72%                         | 4.23%                      | 1.78%               | 6.01%                    | 6.01%                       | 6.01%                                    |