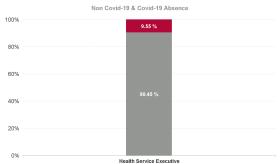

| % Non<br>Covid-19<br>absence | % Covid-19<br>absence |
|------------------------------|-----------------------|
| 90.45%                       | 9.55%                 |
| 86.31%                       | 13.69%                |
| 91.41%                       | 8.59%                 |
| 84.22%                       | 15.78%                |
| 88.56%                       | 11.44%                |
| 93.56%                       | 6.44%                 |
| 90.85%                       | 9.15%                 |

% of Absence Non Covid-19 / Covid-19

| Health Service Absence Rate - by<br>Admin : Jan 2024 | Certified<br>absence | Self-<br>certified<br>absence | Non<br>Covid-19<br>absence | Covid-19<br>absence | Total<br>absence<br>rate | Medical &<br>Dental | Nursing &<br>Midwifery | Health &<br>Social Care<br>Professionals | Management & Administrative | General<br>Support | Patient &<br>Client Care |
|------------------------------------------------------|----------------------|-------------------------------|----------------------------|---------------------|--------------------------|---------------------|------------------------|------------------------------------------|-----------------------------|--------------------|--------------------------|
| Saolta University Hospital Care Group                | 4.67%                | 1.15%                         | 5.81%                      | 0.61%               | 6.43%                    | 1.03%               | 7.53%                  | 5.46%                                    | 5.55%                       | 9.24%              | 10.02%                   |
| Galway University Hospitals                          | 3.42%                | 1.16%                         | 4.58%                      | 0.60%               | 5.18%                    | 0.30%               | 6.50%                  | 5.06%                                    | 5.12%                       | 6.11%              | 9.45%                    |
| Letterkenny University Hospital                      | 7.05%                | 0.97%                         | 8.02%                      | 0.77%               | 8.79%                    | 2.65%               | 10.07%                 | 6.33%                                    | 7.76%                       | 10.04%             | 12.06%                   |
| Mayo University Hospital                             | 4.89%                | 1.55%                         | 6.44%                      | 0.54%               | 6.98%                    | 1.58%               | 8.24%                  | 8.87%                                    | 5.59%                       | 12.59%             | 6.85%                    |
| Portiuncula University Hospital                      | 1.35%                | 1.48%                         | 2.83%                      | 0.15%               | 2.97%                    | 0.12%               | 4.47%                  | 0.43%                                    | 1.12%                       | 3.20%              | 6.54%                    |
| Roscommon University Hospital                        | 4.13%                | 1.42%                         | 5.55%                      | 0.64%               | 6.19%                    | 0.73%               | 6.90%                  | 7.45%                                    | 2.01%                       | 10.56%             | 5.68%                    |
| Sligo University Hospital                            | 6.49%                | 0.79%                         | 7.28%                      | 0.76%               | 8.04%                    | 1.75%               | 8.46%                  | 5.32%                                    | 7.21%                       | 12.65%             | 13.13%                   |
| Health Service Executive                             | 4.67%                | 1.15%                         | 5.81%                      | 0.61%               | 6.43%                    | 1.03%               | 7.53%                  | 5.46%                                    | 5.55%                       | 9.24%              | 10.02%                   |