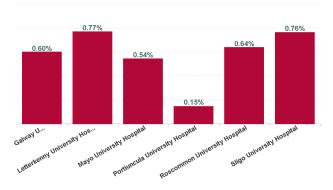

| Health Service Absence Rate - by<br>Staff Category: Jan 2024 | Certified<br>absence | Self-<br>certified<br>absence | Non<br>Covid-19<br>absence | Covid-19<br>absence | Total<br>absence<br>rate | % Non<br>Covid-19<br>absence | %<br>Covid-19<br>absence |
|--------------------------------------------------------------|----------------------|-------------------------------|----------------------------|---------------------|--------------------------|------------------------------|--------------------------|
| Galway University Hospitals                                  | 3.42%                | 1.16%                         | 4.58%                      | 0.60%               | 5.18%                    | 88.45%                       | 11.55%                   |
| Medical & Dental                                             | 0.01%                | 0.24%                         | 0.24%                      | 0.06%               | 0.30%                    | 80.85%                       | 19.15%                   |
| Nursing & Midwifery                                          | 4.17%                | 1.68%                         | 5.84%                      | 0.66%               | 6.50%                    | 89.88%                       | 10.12%                   |
| Health & Social Care Professionals                           | 3.17%                | 1.16%                         | 4.33%                      | 0.73%               | 5.06%                    | 85.54%                       | 14.46%                   |
| Management & Administrative                                  | 3.56%                | 0.59%                         | 4.15%                      | 0.97%               | 5.12%                    | 81.07%                       | 18.93%                   |
| General Support                                              | 4.52%                | 1.19%                         | 5.71%                      | 0.40%               | 6.11%                    | 93.47%                       | 6.53%                    |
| Patient & Client Care                                        | 6.91%                | 1.77%                         | 8.67%                      | 0.78%               | 9.45%                    | 91.76%                       | 8.24%                    |

| Health Service Absence Rate - by<br>Staff Category: Jan 2024 | Certified<br>absence | Self-<br>certified<br>absence | Non<br>Covid-19<br>absence | Covid-19<br>absence | Total<br>absence<br>rate | % Non<br>Covid-19<br>absence | %<br>Covid-19<br>absence |
|--------------------------------------------------------------|----------------------|-------------------------------|----------------------------|---------------------|--------------------------|------------------------------|--------------------------|
| Letterkenny University Hospital                              | 7.05%                | 0.97%                         | 8.02%                      | 0.77%               | 8.79%                    | 91.26%                       | 8.74%                    |
| Medical & Dental                                             | 1.24%                | 0.86%                         | 2.10%                      | 0.55%               | 2.65%                    | 79.19%                       | 20.81%                   |
| Nursing & Midwifery                                          | 7.95%                | 1.25%                         | 9.20%                      | 0.87%               | 10.07%                   | 91.36%                       | 8.64%                    |
| Health & Social Care Professionals                           | 4.57%                | 0.83%                         | 5.40%                      | 0.93%               | 6.33%                    | 85.33%                       | 14.67%                   |
| Management & Administrative                                  | 6.74%                | 0.65%                         | 7.39%                      | 0.38%               | 7.76%                    | 95.12%                       | 4.88%                    |
| General Support                                              | 8.80%                | 0.68%                         | 9.48%                      | 0.56%               | 10.04%                   | 94.44%                       | 5.56%                    |
| Patient & Client Care                                        | 9.84%                | 1.03%                         | 10.88%                     | 1.18%               | 12.06%                   | 90.20%                       | 9.80%                    |

| Health Service Absence Rate - by<br>Staff Category: Jan 2024 | Certified<br>absence | Self-<br>certified<br>absence | Non<br>Covid-19<br>absence | Covid-19<br>absence | Total<br>absence<br>rate | % Non<br>Covid-19<br>absence | %<br>Covid-19<br>absence |
|--------------------------------------------------------------|----------------------|-------------------------------|----------------------------|---------------------|--------------------------|------------------------------|--------------------------|
| Mayo University Hospital                                     | 4.89%                | 1.55%                         | 6.44%                      | 0.54%               | 6.98%                    | 92.22%                       | 7.78%                    |
| Medical & Dental                                             | 0.98%                | 0.43%                         | 1.41%                      | 0.17%               | 1.58%                    | 89.35%                       | 10.65%                   |
| Nursing & Midwifery                                          | 5.70%                | 2.33%                         | 8.03%                      | 0.21%               | 8.24%                    | 97.43%                       | 2.57%                    |
| Health & Social Care Professionals                           | 6.08%                | 1.19%                         | 7.27%                      | 1.60%               | 8.87%                    | 81.98%                       | 18.02%                   |
| Management & Administrative                                  | 4.30%                | 0.80%                         | 5.09%                      | 0.50%               | 5.59%                    | 90.99%                       | 9.01%                    |
| General Support                                              | 10.11%               | 1.29%                         | 11.40%                     | 1.19%               | 12.59%                   | 90.55%                       | 9.45%                    |
| Patient & Client Care                                        | 4.44%                | 1.43%                         | 5.87%                      | 0.97%               | 6.85%                    | 85.78%                       | 14.22%                   |

| Health Service Absence Rate - by<br>Staff Category: Jan 2024 | Certified<br>absence | Self-<br>certified<br>absence | Non<br>Covid-19<br>absence | Covid-19<br>absence | Total<br>absence<br>rate | % Non<br>Covid-19<br>absence | %<br>Covid-19<br>absence |
|--------------------------------------------------------------|----------------------|-------------------------------|----------------------------|---------------------|--------------------------|------------------------------|--------------------------|
| Portiuncula University Hospital                              | 1.35%                | 1.48%                         | 2.83%                      | 0.15%               | 2.97%                    | 95.10%                       | 4.90%                    |
| Medical & Dental                                             | 0.00%                | 0.12%                         | 0.12%                      | 0.00%               | 0.12%                    | 100.00%                      | 0.00%                    |
| Nursing & Midwifery                                          | 1.91%                | 2.39%                         | 4.31%                      | 0.16%               | 4.47%                    | 96.38%                       | 3.62%                    |
| Health & Social Care Professionals                           | 0.00%                | 0.17%                         | 0.17%                      | 0.26%               | 0.43%                    | 40.00%                       | 60.00%                   |
| Management & Administrative                                  | 0.76%                | 0.07%                         | 0.83%                      | 0.30%               | 1.12%                    | 73.53%                       | 26.47%                   |
| General Support                                              | 1.48%                | 1.59%                         | 3.07%                      | 0.13%               | 3.20%                    | 95.80%                       | 4.20%                    |

| Health Service Absence Rate - by<br>Staff Category: Jan 2024 | Certified<br>absence | Self-<br>certified<br>absence | Non<br>Covid-19<br>absence | Covid-19<br>absence | Total<br>absence<br>rate | % Non<br>Covid-19<br>absence | %<br>Covid-19<br>absence |
|--------------------------------------------------------------|----------------------|-------------------------------|----------------------------|---------------------|--------------------------|------------------------------|--------------------------|
| Roscommon University Hospital                                | 4.13%                | 1.42%                         | 5.55%                      | 0.64%               | 6.19%                    | 89.71%                       | 10.29%                   |
| Medical & Dental                                             | 0.00%                | 0.73%                         | 0.73%                      | 0.00%               | 0.73%                    | 100.00%                      | 0.00%                    |
| Nursing & Midwifery                                          | 3.70%                | 2.16%                         | 5.86%                      | 1.03%               | 6.90%                    | 85.03%                       | 14.97%                   |
| Health & Social Care Professionals                           | 6.09%                | 0.66%                         | 6.74%                      | 0.71%               | 7.45%                    | 90.46%                       | 9.54%                    |
| Management & Administrative                                  | 1.00%                | 0.69%                         | 1.69%                      | 0.31%               | 2.01%                    | 84.34%                       | 15.66%                   |
| General Support                                              | 9.01%                | 1.55%                         | 10.56%                     | 0.00%               | 10.56%                   | 100.00%                      | 0.00%                    |
| Patient & Client Care                                        | 4.48%                | 0.23%                         | 4.71%                      | 0.98%               | 5.68%                    | 82.82%                       | 17.18%                   |

| Health Service Absence Rate - by<br>Staff Category: Jan 2024 | Certified<br>absence | Self-<br>certified<br>absence | Non<br>Covid-19<br>absence | Covid-19<br>absence | Total<br>absence<br>rate | % Non<br>Covid-19<br>absence | %<br>Covid-19<br>absence |
|--------------------------------------------------------------|----------------------|-------------------------------|----------------------------|---------------------|--------------------------|------------------------------|--------------------------|
| Sligo University Hospital                                    | 6.49%                | 0.79%                         | 7.28%                      | 0.76%               | 8.04%                    | 90.52%                       | 9.48%                    |
| Medical & Dental                                             | 1.09%                | 0.56%                         | 1.65%                      | 0.10%               | 1.75%                    | 94.40%                       | 5.60%                    |
| Nursing & Midwifery                                          | 6.51%                | 1.06%                         | 7.57%                      | 0.89%               | 8.46%                    | 89.46%                       | 10.54%                   |
| Health & Social Care Professionals                           | 3.86%                | 0.55%                         | 4.41%                      | 0.91%               | 5.32%                    | 82.87%                       | 17.13%                   |
| Management & Administrative                                  | 6.21%                | 0.55%                         | 6.75%                      | 0.46%               | 7.21%                    | 93.63%                       | 6.37%                    |