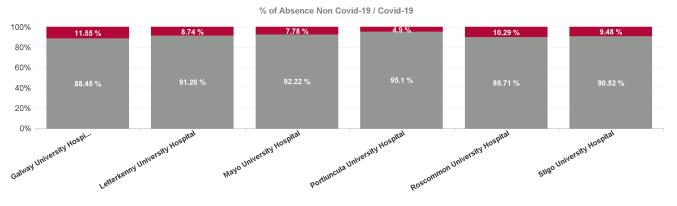

% of Absence Non Covid-19 / Covid-19

| Health Service Absence Rate - by<br>Admin : Jan 2024 | Certified<br>absence | Self-<br>certified<br>absence | Non<br>Covid-19<br>absence | Covid-19<br>absence | Total<br>absence<br>rate | Medical &<br>Dental | Nursing &<br>Midwifery | Health &<br>Social Care<br>Professionals | Management & Administrative | General<br>Support | Patient &<br>Client Care |
|------------------------------------------------------|----------------------|-------------------------------|----------------------------|---------------------|--------------------------|---------------------|------------------------|------------------------------------------|-----------------------------|--------------------|--------------------------|
| Saolta University Hospital Care Group                | 4.67%                | 1.15%                         | 5.81%                      | 0.61%               | 6.43%                    | 1.03%               | 7.53%                  | 5.46%                                    | 5.55%                       | 9.24%              | 10.02%                   |
| Galway University Hospitals                          | 3.42%                | 1.16%                         | 4.58%                      | 0.60%               | 5.18%                    | 0.30%               | 6.50%                  | 5.06%                                    | 5.12%                       | 6.11%              | 9.45%                    |
| Letterkenny University Hospital                      | 7.05%                | 0.97%                         | 8.02%                      | 0.77%               | 8.79%                    | 2.65%               | 10.07%                 | 6.33%                                    | 7.76%                       | 10.04%             | 12.06%                   |
| Mayo University Hospital                             | 4.89%                | 1.55%                         | 6.44%                      | 0.54%               | 6.98%                    | 1.58%               | 8.24%                  | 8.87%                                    | 5.59%                       | 12.59%             | 6.85%                    |
| Portiuncula University Hospital                      | 1.35%                | 1.48%                         | 2.83%                      | 0.15%               | 2.97%                    | 0.12%               | 4.47%                  | 0.43%                                    | 1.12%                       | 3.20%              | 6.54%                    |
| Roscommon University Hospital                        | 4.13%                | 1.42%                         | 5.55%                      | 0.64%               | 6.19%                    | 0.73%               | 6.90%                  | 7.45%                                    | 2.01%                       | 10.56%             | 5.68%                    |
| Sligo University Hospital                            | 6.49%                | 0.79%                         | 7.28%                      | 0.76%               | 8.04%                    | 1.75%               | 8.46%                  | 5.32%                                    | 7.21%                       | 12.65%             | 13.13%                   |
| Health Service Executive                             | 4.67%                | 1.15%                         | 5.81%                      | 0.61%               | 6.43%                    | 1.03%               | 7.53%                  | 5.46%                                    | 5.55%                       | 9.24%              | 10.02%                   |

| Health Service Absence Rate - by<br>Staff Category: Jan 2024 | Certified<br>absence | Self-<br>certified<br>absence | Non<br>Covid-19<br>absence | Covid-19<br>absence | Total<br>absence<br>rate | % Non<br>Covid-19<br>absence | %<br>Covid-19<br>absence |
|--------------------------------------------------------------|----------------------|-------------------------------|----------------------------|---------------------|--------------------------|------------------------------|--------------------------|
| Galway University Hospitals                                  | 3.42%                | 1.16%                         | 4.58%                      | 0.60%               | 5.18%                    | 88.45%                       | 11.55%                   |
| Medical & Dental                                             | 0.01%                | 0.24%                         | 0.24%                      | 0.06%               | 0.30%                    | 80.85%                       | 19.15%                   |
| Nursing & Midwifery                                          | 4.17%                | 1.68%                         | 5.84%                      | 0.66%               | 6.50%                    | 89.88%                       | 10.12%                   |
| Health & Social Care Professionals                           | 3.17%                | 1.16%                         | 4.33%                      | 0.73%               | 5.06%                    | 85.54%                       | 14.46%                   |
| Management & Administrative                                  | 3.56%                | 0.59%                         | 4.15%                      | 0.97%               | 5.12%                    | 81.07%                       | 18.93%                   |
| General Support                                              | 4.52%                | 1.19%                         | 5.71%                      | 0.40%               | 6.11%                    | 93.47%                       | 6.53%                    |
| Patient & Client Care                                        | 6.91%                | 1.77%                         | 8.67%                      | 0.78%               | 9.45%                    | 91.76%                       | 8.24%                    |

| Health Service Absence Rate - by<br>Staff Category: Jan 2024 | Certified<br>absence | Self-<br>certified<br>absence | Non<br>Covid-19<br>absence | Covid-19<br>absence | Total<br>absence<br>rate | % Non<br>Covid-19<br>absence | %<br>Covid-19<br>absence |
|--------------------------------------------------------------|----------------------|-------------------------------|----------------------------|---------------------|--------------------------|------------------------------|--------------------------|
| Letterkenny University Hospital                              | 7.05%                | 0.97%                         | 8.02%                      | 0.77%               | 8.79%                    | 91.26%                       | 8.74%                    |
| Medical & Dental                                             | 1.24%                | 0.86%                         | 2.10%                      | 0.55%               | 2.65%                    | 79.19%                       | 20.81%                   |
| Nursing & Midwifery                                          | 7.95%                | 1.25%                         | 9.20%                      | 0.87%               | 10.07%                   | 91.36%                       | 8.64%                    |
| Health & Social Care Professionals                           | 4.57%                | 0.83%                         | 5.40%                      | 0.93%               | 6.33%                    | 85.33%                       | 14.67%                   |
| Management & Administrative                                  | 6.74%                | 0.65%                         | 7.39%                      | 0.38%               | 7.76%                    | 95.12%                       | 4.88%                    |
| General Support                                              | 8.80%                | 0.68%                         | 9.48%                      | 0.56%               | 10.04%                   | 94.44%                       | 5.56%                    |
| Patient & Client Care                                        | 9.84%                | 1.03%                         | 10.88%                     | 1.18%               | 12.06%                   | 90.20%                       | 9.80%                    |

| Health Service Absence Rate - by<br>Staff Category: Jan 2024 | Certified<br>absence | Self-<br>certified<br>absence | Non<br>Covid-19<br>absence | Covid-19<br>absence | Total<br>absence<br>rate | % Non<br>Covid-19<br>absence | %<br>Covid-19<br>absence |
|--------------------------------------------------------------|----------------------|-------------------------------|----------------------------|---------------------|--------------------------|------------------------------|--------------------------|
| Mayo University Hospital                                     | 4.89%                | 1.55%                         | 6.44%                      | 0.54%               | 6.98%                    | 92.22%                       | 7.78%                    |
| Medical & Dental                                             | 0.98%                | 0.43%                         | 1.41%                      | 0.17%               | 1.58%                    | 89.35%                       | 10.65%                   |
| Nursing & Midwifery                                          | 5.70%                | 2.33%                         | 8.03%                      | 0.21%               | 8.24%                    | 97.43%                       | 2.57%                    |
| Health & Social Care Professionals                           | 6.08%                | 1.19%                         | 7.27%                      | 1.60%               | 8.87%                    | 81.98%                       | 18.02%                   |
| Management & Administrative                                  | 4.30%                | 0.80%                         | 5.09%                      | 0.50%               | 5.59%                    | 90.99%                       | 9.01%                    |
| General Support                                              | 10.11%               | 1.29%                         | 11.40%                     | 1.19%               | 12.59%                   | 90.55%                       | 9.45%                    |
| Patient & Client Care                                        | 4.44%                | 1.43%                         | 5.87%                      | 0.97%               | 6.85%                    | 85.78%                       | 14.22%                   |

| Health Service Absence Rate - by<br>Staff Category: Jan 2024 | Certified<br>absence | Self-<br>certified<br>absence | Non<br>Covid-19<br>absence | Covid-19<br>absence | Total<br>absence<br>rate | % Non<br>Covid-19<br>absence | %<br>Covid-19<br>absence |
|--------------------------------------------------------------|----------------------|-------------------------------|----------------------------|---------------------|--------------------------|------------------------------|--------------------------|
| Portiuncula University Hospital                              | 1.35%                | 1.48%                         | 2.83%                      | 0.15%               | 2.97%                    | 95.10%                       | 4.90%                    |
| Medical & Dental                                             | 0.00%                | 0.12%                         | 0.12%                      | 0.00%               | 0.12%                    | 100.00%                      | 0.00%                    |
| Nursing & Midwifery                                          | 1.91%                | 2.39%                         | 4.31%                      | 0.16%               | 4.47%                    | 96.38%                       | 3.62%                    |
| Health & Social Care Professionals                           | 0.00%                | 0.17%                         | 0.17%                      | 0.26%               | 0.43%                    | 40.00%                       | 60.00%                   |
| Management & Administrative                                  | 0.76%                | 0.07%                         | 0.83%                      | 0.30%               | 1.12%                    | 73.53%                       | 26.47%                   |
| General Support                                              | 1.48%                | 1.59%                         | 3.07%                      | 0.13%               | 3.20%                    | 95.80%                       | 4.20%                    |

| Health Service Absence Rate - by<br>Staff Category: Jan 2024 | Certified<br>absence | Self-<br>certified<br>absence | Non<br>Covid-19<br>absence | Covid-19<br>absence | Total<br>absence<br>rate | % Non<br>Covid-19<br>absence | %<br>Covid-19<br>absence |
|--------------------------------------------------------------|----------------------|-------------------------------|----------------------------|---------------------|--------------------------|------------------------------|--------------------------|
| Roscommon University Hospital                                | 4.13%                | 1.42%                         | 5.55%                      | 0.64%               | 6.19%                    | 89.71%                       | 10.29%                   |
| Medical & Dental                                             | 0.00%                | 0.73%                         | 0.73%                      | 0.00%               | 0.73%                    | 100.00%                      | 0.00%                    |
| Nursing & Midwifery                                          | 3.70%                | 2.16%                         | 5.86%                      | 1.03%               | 6.90%                    | 85.03%                       | 14.97%                   |
| Health & Social Care Professionals                           | 6.09%                | 0.66%                         | 6.74%                      | 0.71%               | 7.45%                    | 90.46%                       | 9.54%                    |
| Management & Administrative                                  | 1.00%                | 0.69%                         | 1.69%                      | 0.31%               | 2.01%                    | 84.34%                       | 15.66%                   |
| General Support                                              | 9.01%                | 1.55%                         | 10.56%                     | 0.00%               | 10.56%                   | 100.00%                      | 0.00%                    |
| Patient & Client Care                                        | 4.48%                | 0.23%                         | 4.71%                      | 0.98%               | 5.68%                    | 82.82%                       | 17.18%                   |

| Health Service Absence Rate - by<br>Staff Category: Jan 2024 | Certified<br>absence | Self-<br>certified<br>absence | Non<br>Covid-19<br>absence | Covid-19<br>absence | Total<br>absence<br>rate | % Non<br>Covid-19<br>absence | %<br>Covid-19<br>absence |
|--------------------------------------------------------------|----------------------|-------------------------------|----------------------------|---------------------|--------------------------|------------------------------|--------------------------|
| Sligo University Hospital                                    | 6.49%                | 0.79%                         | 7.28%                      | 0.76%               | 8.04%                    | 90.52%                       | 9.48%                    |
| Medical & Dental                                             | 1.09%                | 0.56%                         | 1.65%                      | 0.10%               | 1.75%                    | 94.40%                       | 5.60%                    |
| Nursing & Midwifery                                          | 6.51%                | 1.06%                         | 7.57%                      | 0.89%               | 8.46%                    | 89.46%                       | 10.54%                   |
| Health & Social Care Professionals                           | 3.86%                | 0.55%                         | 4.41%                      | 0.91%               | 5.32%                    | 82.87%                       | 17.13%                   |
| Management & Administrative                                  | 6.21%                | 0.55%                         | 6.75%                      | 0.46%               | 7.21%                    | 93.63%                       | 6.37%                    |