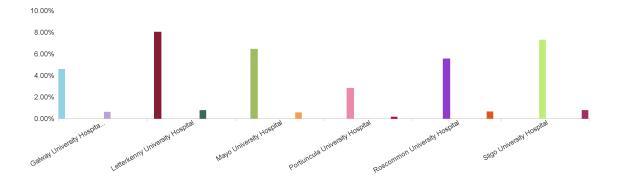

| Health Service Absence Rate - by<br>Hospital : Jan 2024 | Certified<br>absence | Self-<br>certified<br>absence | Non<br>Covid-19<br>absence | Covid-19<br>absence | Total<br>absence<br>rate | Medical<br>& Dental | Nursing<br>&<br>Midwifer<br>y | Health &<br>Social<br>Care<br>Professi<br>onals | Manage<br>ment &<br>Adminis<br>trative | General<br>Support | Patient<br>& Client<br>Care |
|---------------------------------------------------------|----------------------|-------------------------------|----------------------------|---------------------|--------------------------|---------------------|-------------------------------|-------------------------------------------------|----------------------------------------|--------------------|-----------------------------|
| Saolta University Hospital Care Group                   | 4.67%                | 1.15%                         | 5.81%                      | 0.61%               | 6.43%                    | 1.03%               | 7.53%                         | 5.46%                                           | 5.55%                                  | 9.24%              | 10.02%                      |
| Galway University Hospitals                             | 3.42%                | 1.16%                         | 4.58%                      | 0.60%               | 5.18%                    | 0.30%               | 6.50%                         | 5.06%                                           | 5.12%                                  | 6.11%              | 9.45%                       |
| Letterkenny University Hospital                         | 7.05%                | 0.97%                         | 8.02%                      | 0.77%               | 8.79%                    | 2.65%               | 10.07%                        | 6.33%                                           | 7.76%                                  | 10.04%             | 12.06%                      |
| Mayo University Hospital                                | 4.89%                | 1.55%                         | 6.44%                      | 0.54%               | 6.98%                    | 1.58%               | 8.24%                         | 8.87%                                           | 5.59%                                  | 12.59%             | 6.85%                       |
| Portiuncula University Hospital                         | 1.35%                | 1.48%                         | 2.83%                      | 0.15%               | 2.97%                    | 0.12%               | 4.47%                         | 0.43%                                           | 1.12%                                  | 3.20%              | 6.54%                       |
| Roscommon University Hospital                           | 4.13%                | 1.42%                         | 5.55%                      | 0.64%               | 6.19%                    | 0.73%               | 6.90%                         | 7.45%                                           | 2.01%                                  | 10.56%             | 5.68%                       |
| Sligo University Hospital                               | 6.49%                | 0.79%                         | 7.28%                      | 0.76%               | 8.04%                    | 1.75%               | 8.46%                         | 5.32%                                           | 7.21%                                  | 12.65%             | 13.13%                      |

| Health Service Absence Rate - by Staff<br>Category & Hospital: Jan 2024 | Non<br>Covid-19<br>absence | Covid-19<br>absence | Total<br>absence<br>rate | Medical &<br>Dental | Nursing &<br>Midwifery | Health &<br>Social Care<br>Professionals | Management & Administrative | General<br>Support | Patient &<br>Client Care |
|-------------------------------------------------------------------------|----------------------------|---------------------|--------------------------|---------------------|------------------------|------------------------------------------|-----------------------------|--------------------|--------------------------|
| Saolta University Hospital Care Group                                   | 5.81%                      | 0.61%               | 0.61%                    | 0.14%               | 0.65%                  | 0.86%                                    | 0.63%                       | 0.59%              | 0.9                      |
| Galway University Hospitals                                             | 4.58%                      | 0.60%               | 5.18%                    | 0.06%               | 0.66%                  | 0.73%                                    | 0.97%                       | 0.40%              | 0.7                      |
| Letterkenny University Hospital                                         | 8.02%                      | 0.77%               | 8.79%                    | 0.55%               | 0.87%                  | 0.93%                                    | 0.38%                       | 0.56%              | 1.18                     |
| Mayo University Hospital                                                | 6.44%                      | 0.54%               | 6.98%                    | 0.17%               | 0.21%                  | 1.60%                                    | 0.50%                       | 1.19%              | 0.97                     |
| Portiuncula University Hospital                                         | 2.83%                      | 0.15%               | 2.97%                    | 0.00%               | 0.16%                  | 0.26%                                    | 0.30%                       | 0.13%              | 0.00                     |
| Roscommon University Hospital                                           | 5.55%                      | 0.64%               | 6.19%                    | 0.00%               | 1.03%                  | 0.71%                                    | 0.31%                       | 0.00%              | 0.98                     |
| Sligo University Hospital                                               | 7.28%                      | 0.76%               | 8.04%                    | 0.10%               | 0.89%                  | 0.91%                                    | 0.46%                       | 1.03%              | 1.12                     |