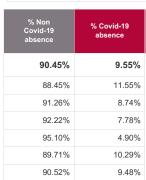

| % Non<br>Covid-19<br>absence | % Covid-19<br>absence |
|------------------------------|-----------------------|
| 90.45%                       | 9.55%                 |
| 86.31%                       | 13.69%                |
| 91.41%                       | 8.59%                 |
| 84.22%                       | 15.78%                |
| 88.56%                       | 11.44%                |
| 93.56%                       | 6.44%                 |
| 90.85%                       | 9.15%                 |