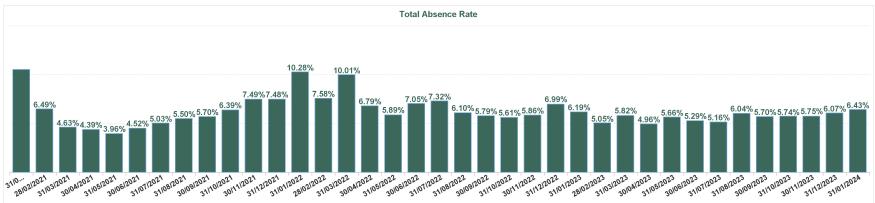

| Year /<br>Month | Certified absence | Self-<br>certified<br>absence | Non<br>Covid-19<br>absence | Covid-19<br>absence | Total<br>absence<br>rate | Medical &<br>Dental | Nursing &<br>Midwifery | Health &<br>Social Care<br>Professionals | Management & Administrative | General<br>Support | Patient &<br>Client Care |
|-----------------|-------------------|-------------------------------|----------------------------|---------------------|--------------------------|---------------------|------------------------|------------------------------------------|-----------------------------|--------------------|--------------------------|
| Jan 2024        | 4.67%             | 1.15%                         | 5.81%                      | 0.61%               | 6.43%                    | 1.03%               | 7.53%                  | 5.46%                                    | 5.55%                       | 9.24%              | 10.02%                   |
| 2024            | 4.67%             | 1.15%                         | 5.81%                      | 0.61%               | 6.43%                    | 1.03%               | 7.53%                  | 5.46%                                    | 5.55%                       | 9.24%              | 10.02%                   |
| Dec 2023        | 4.37%             | 1.12%                         | 5.50%                      | 0.58%               | 6.07%                    | 1.64%               | 7.20%                  | 5.20%                                    | 4.56%                       | 7.79%              | 9.76%                    |
| Nov 2023        | 4.29%             | 0.95%                         | 5.23%                      | 0.52%               | 5.75%                    | 1.48%               | 6.81%                  | 4.84%                                    | 4.69%                       | 7.66%              | 8.96%                    |
| Oct 2023        | 3.89%             | 1.35%                         | 5.23%                      | 0.51%               | 5.74%                    | 1.33%               | 7.05%                  | 4.20%                                    | 4.87%                       | 7.39%              | 8.77%                    |
| Sep 2023        | 4.11%             | 0.84%                         | 4.95%                      | 0.75%               | 5.70%                    | 1.44%               | 7.09%                  | 4.22%                                    | 4.67%                       | 7.04%              | 8.72%                    |
| Aug 2023        | 4.31%             | 0.85%                         | 5.16%                      | 0.88%               | 6.04%                    | 1.53%               | 7.12%                  | 4.64%                                    | 5.80%                       | 7.58%              | 9.21%                    |
| Jul 2023        | 3.96%             | 0.82%                         | 4.78%                      | 0.37%               | 5.16%                    | 1.01%               | 6.22%                  | 4.39%                                    | 4.48%                       | 6.61%              | 7.75%                    |
| Jun 2023        | 4.15%             | 0.77%                         | 4.92%                      | 0.37%               | 5.29%                    | 1.21%               | 6.49%                  | 4.30%                                    | 3.88%                       | 7.12%              | 8.04%                    |
| May 2023        | 4.21%             | 0.90%                         | 5.10%                      | 0.56%               | 5.66%                    | 1.11%               | 7.18%                  | 5.09%                                    | 3.95%                       | 6.96%              | 8.48%                    |
| Apr 2023        | 3.63%             | 0.83%                         | 4.46%                      | 0.50%               | 4.96%                    | 1.16%               | 6.36%                  | 3.62%                                    | 3.03%                       | 6.35%              | 7.95%                    |
| Mar 2023        | 4.12%             | 1.17%                         | 5.29%                      | 0.53%               | 5.82%                    | 1.37%               | 7.16%                  | 4.71%                                    | 4.46%                       | 7.11%              | 9.34%                    |
| Feb 2023        | 3.83%             | 0.81%                         | 4.64%                      | 0.41%               | 5.05%                    | 1.13%               | 6.24%                  | 4.05%                                    | 4.51%                       | 6.65%              | 6.53%                    |
| Jan 2023        | 4.39%             | 0.98%                         | 5.37%                      | 0.82%               | 6.19%                    | 1.32%               | 7.16%                  | 5.34%                                    | 5.49%                       | 9.19%              | 8.79%                    |
| 2023            | 4.11%             | 0.95%                         | 5.06%                      | 0.57%               | 5.63%                    | 1.32%               | 6.85%                  | 4.56%                                    | 4.54%                       | 7.29%              | 8.55%                    |
| Dec 2022        | 4.67%             | 1.21%                         | 5.88%                      | 1.11%               | 6.99%                    | 1.18%               | 8.10%                  | 6.21%                                    | 6.41%                       | 10.54%             | 9.73%                    |
| Nov 2022        | 3.66%             | 1.40%                         | 5.07%                      | 0.80%               | 5.86%                    | 1.13%               | 6.88%                  | 4.56%                                    | 5.11%                       | 8.32%              | 9.44%                    |
| Oct 2022        | 3.88%             | 0.90%                         | 4.78%                      | 0.83%               | 5.61%                    | 1.54%               | 6.42%                  | 4.63%                                    | 5.02%                       | 7.76%              | 8.58%                    |
| Sep 2022        | 4.13%             | 0.86%                         | 4.99%                      | 0.80%               | 5.79%                    | 1.50%               | 6.91%                  | 4.59%                                    | 4.64%                       | 8.02%              | 8.97%                    |
| Aug 2022        | 4.27%             | 0.78%                         | 5.05%                      | 1.05%               | 6.10%                    | 2.34%               | 7.08%                  | 4.71%                                    | 4.71%                       | 8.51%              | 9.22%                    |
| Jul 2022        | 4.19%             | 0.96%                         | 5.15%                      | 2.17%               | 7.32%                    | 1.59%               | 8.72%                  | 6.17%                                    | 5.75%                       | 9.61%              | 11.69%                   |
| Jun 2022        | 4.03%             | 0.92%                         | 4.96%                      | 2.09%               | 7.05%                    | 1.79%               | 8.69%                  | 5.75%                                    | 6.44%                       | 8.72%              | 9.52%                    |
| May 2022        | 4.03%             | 0.94%                         | 4.97%                      | 0.91%               | 5.89%                    | 1.51%               | 7.13%                  | 4.90%                                    | 5.43%                       | 6.38%              | 9.30%                    |
| Apr 2022        | 3.99%             | 0.82%                         | 4.81%                      | 1.98%               | 6.79%                    | 1.57%               | 8.71%                  | 5.34%                                    | 6.17%                       | 7.30%              | 9.74%                    |
| Mar 2022        | 3.97%             | 0.91%                         | 4.88%                      | 5.12%               | 10.01%                   | 2.46%               | 12.20%                 | 10.46%                                   | 9.72%                       | 10.96%             | 12.40%                   |
| Feb 2022        | 3.64%             | 0.82%                         | 4.46%                      | 3.12%               | 7.58%                    | 2.40%               | 9.30%                  | 6.93%                                    | 6.72%                       | 9.31%              | 9.32%                    |
| Jan 2022        | 3.50%             | 0.65%                         | 4.15%                      | 6.13%               | 10.28%                   | 3.50%               | 13.01%                 | 8.66%                                    | 8.93%                       | 12.20%             | 12.03%                   |
| 2022            | 4.00%             | 0.93%                         | 4.93%                      | 2.16%               | 7.09%                    | 1.87%               | 8.57%                  | 6.09%                                    | 6.25%                       | 8.97%              | 9.98%                    |
| Dec 2021        | 3.69%             | 0.80%                         | 4.49%                      | 2.99%               | 7.48%                    | 2.15%               | 9.26%                  | 6.43%                                    | 7.55%                       | 9.29%              | 8.40%                    |
| Nov 2021        | 4.15%             | 1.04%                         | 5.20%                      | 2.30%               | 7.49%                    | 2.18%               | 8.78%                  | 6.56%                                    | 7.49%                       | 8.98%              | 10.88%                   |
| Oct 2021        | 3.91%             | 0.97%                         | 4.89%                      | 1.51%               | 6.39%                    | 1.75%               | 7.75%                  | 4.64%                                    | 5.58%                       | 7.80%              | 9.62%                    |
| Sep 2021        | 3.59%             | 0.79%                         | 4.38%                      | 1.32%               | 5.70%                    | 1.72%               | 7.09%                  | 3.95%                                    | 4.78%                       | 7.56%              | 8.47%                    |
| Aug 2021        | 3.60%             | 0.72%                         | 4.31%                      | 1.19%               | 5.50%                    | 1.42%               | 7.07%                  | 3.89%                                    | 4.43%                       | 6.42%              | 8.66%                    |
| Jul 2021        | 3.55%             | 0.68%                         | 4.23%                      | 0.81%               | 5.03%                    | 1.12%               | 6.14%                  | 4.29%                                    | 4.39%                       | 6.72%              | 7.21%                    |
| Jun 2021        | 3.27%             | 0.66%                         | 3.93%                      | 0.59%               | 4.52%                    | 1.08%               | 5.79%                  | 3.15%                                    | 3.94%                       | 5.95%              | 6.13%                    |
| May 2021        | 2.80%             | 0.53%                         | 3.33%                      | 0.63%               | 3.96%                    | 1.05%               | 4.83%                  | 2.63%                                    | 3.36%                       | 5.37%              | 6.29%                    |
| Apr 2021        | 3.14%             | 0.48%                         | 3.62%                      | 0.77%               | 4.39%                    | 1.71%               | 5.55%                  | 2.13%                                    | 3.55%                       | 5.94%              | 6.41%                    |
| Mar 2021        | 3.18%             | 0.55%                         | 3.73%                      | 0.90%               | 4.63%                    | 1.52%               | 5.92%                  | 2.61%                                    | 3.99%                       | 5.68%              | 6.83%                    |
| Feb 2021        | 3.40%             | 0.76%                         | 4.16%                      | 2.33%               | 6.49%                    | 2.11%               | 7.86%                  | 3.38%                                    | 5.40%                       | 8.77%              | 11.32%                   |
| Jan 2021        | 3.74%             | 0.65%                         | 4.39%                      | 6.12%               | 10.52%                   | 4.78%               | 13.59%                 | 5.64%                                    | 7.51%                       | 12.14%             | 15.46%                   |
| 2021            | 3.51%             | 0.72%                         | 4.23%                      | 1.78%               | 6.01%                    | 1.88%               | 7.47%                  | 4.12%                                    | 5.17%                       | 7.56%              | 8.80%                    |

|              | Certified<br>absence | Self-<br>certified<br>absence | Non<br>Covid-19<br>absence | Covid-19<br>absence | Total<br>absence<br>rate | Health Service<br>Executive | Saolta<br>University<br>Hospital<br>Care |
|--------------|----------------------|-------------------------------|----------------------------|---------------------|--------------------------|-----------------------------|------------------------------------------|
| Year / Month |                      |                               |                            |                     | Tuto                     |                             | Group                                    |
| Jan 2024     | 4.67%                | 1.15%                         | 5.81%                      | 0.61%               | 6.43%                    | 6.43%                       | 6.43%                                    |
| 2024         | 4.67%                | 1.15%                         | 5.81%                      | 0.61%               | 6.43%                    | 6.43%                       | 6.43%                                    |
| Dec 2023     | 4.37%                | 1.12%                         | 5.50%                      | 0.58%               | 6.07%                    | 6.07%                       | 6.07%                                    |
| Nov 2023     | 4.29%                | 0.95%                         | 5.23%                      | 0.52%               | 5.75%                    | 5.75%                       | 5.75%                                    |
| Oct 2023     | 3.89%                | 1.35%                         | 5.23%                      | 0.51%               | 5.74%                    | 5.74%                       | 5.74%                                    |
| Sep 2023     | 4.11%                | 0.84%                         | 4.95%                      | 0.75%               | 5.70%                    | 5.70%                       | 5.70%                                    |
| Aug 2023     | 4.31%                | 0.85%                         | 5.16%                      | 0.88%               | 6.04%                    | 6.04%                       | 6.04%                                    |
| Jul 2023     | 3.96%                | 0.82%                         | 4.78%                      | 0.37%               | 5.16%                    | 5.16%                       | 5.16%                                    |
| Jun 2023     | 4.15%                | 0.77%                         | 4.92%                      | 0.37%               | 5.29%                    | 5.29%                       | 5.29%                                    |
| May 2023     | 4.21%                | 0.90%                         | 5.10%                      | 0.56%               | 5.66%                    | 5.66%                       | 5.66%                                    |
| Apr 2023     | 3.63%                | 0.83%                         | 4.46%                      | 0.50%               | 4.96%                    | 4.96%                       | 4.96%                                    |
| Mar 2023     | 4.12%                | 1.17%                         | 5.29%                      | 0.53%               | 5.82%                    | 5.82%                       | 5.82%                                    |
| Feb 2023     | 3.83%                | 0.81%                         | 4.64%                      | 0.41%               | 5.05%                    | 5.05%                       | 5.05%                                    |
| Jan 2023     | 4.39%                | 0.98%                         | 5.37%                      | 0.82%               | 6.19%                    | 6.19%                       | 6.19%                                    |
| 2023         | 4.11%                | 0.95%                         | 5.06%                      | 0.57%               | 5.63%                    | 5.63%                       | 5.63%                                    |
| Dec 2022     | 4.67%                | 1.21%                         | 5.88%                      | 1.11%               | 6.99%                    | 6.99%                       | 6.99%                                    |
| Nov 2022     | 3.66%                | 1.40%                         | 5.07%                      | 0.80%               | 5.86%                    | 5.86%                       | 5.86%                                    |
| Oct 2022     | 3.88%                | 0.90%                         | 4.78%                      | 0.83%               | 5.61%                    | 5.61%                       | 5.61%                                    |
| Sep 2022     | 4.13%                | 0.86%                         | 4.99%                      | 0.80%               | 5.79%                    | 5.79%                       | 5.79%                                    |
| Aug 2022     | 4.27%                | 0.78%                         | 5.05%                      | 1.05%               | 6.10%                    | 6.10%                       | 6.10%                                    |
| Jul 2022     | 4.19%                | 0.96%                         | 5.15%                      | 2.17%               | 7.32%                    | 7.32%                       | 7.32%                                    |
| Jun 2022     | 4.03%                | 0.92%                         | 4.96%                      | 2.09%               | 7.05%                    | 7.05%                       | 7.05%                                    |
| May 2022     | 4.03%                | 0.94%                         | 4.97%                      | 0.91%               | 5.89%                    | 5.89%                       | 5.89%                                    |
| Apr 2022     | 3.99%                | 0.82%                         | 4.81%                      | 1.98%               | 6.79%                    | 6.79%                       | 6.79%                                    |
| Mar 2022     | 3.97%                | 0.91%                         | 4.88%                      | 5.12%               | 10.01%                   | 10.01%                      | 10.01%                                   |
| Feb 2022     | 3.64%                | 0.82%                         | 4.46%                      | 3.12%               | 7.58%                    | 7.58%                       | 7.58%                                    |
| Jan 2022     | 3.50%                | 0.65%                         | 4.15%                      | 6.13%               | 10.28%                   | 10.28%                      | 10.28%                                   |
| 2022         | 4.00%                | 0.93%                         | 4.93%                      | 2.16%               | 7.09%                    | 7.09%                       | 7.09%                                    |
| Dec 2021     | 3.69%                | 0.80%                         | 4.49%                      | 2.99%               | 7.48%                    | 7.48%                       | 7.48%                                    |
| Nov 2021     | 4.15%                | 1.04%                         | 5.20%                      | 2.30%               | 7.49%                    | 7.49%                       | 7.49%                                    |
| Oct 2021     | 3.91%                | 0.97%                         | 4.89%                      | 1.51%               | 6.39%                    | 6.39%                       | 6.39%                                    |
| Sep 2021     | 3.59%                | 0.79%                         | 4.38%                      | 1.32%               | 5.70%                    | 5.70%                       | 5.70%                                    |
| Aug 2021     | 3.60%                | 0.72%                         | 4.31%                      | 1.19%               | 5.50%                    | 5.50%                       | 5.50%                                    |
| Jul 2021     | 3.55%                | 0.68%                         | 4.23%                      | 0.81%               | 5.03%                    | 5.03%                       | 5.03%                                    |
| Jun 2021     | 3.27%                | 0.66%                         | 3.93%                      | 0.59%               | 4.52%                    | 4.52%                       | 4.52%                                    |
| May 2021     | 2.80%                | 0.53%                         | 3.33%                      | 0.63%               | 3.96%                    | 3.96%                       | 3.96%                                    |
| Apr 2021     | 3.14%                | 0.48%                         | 3.62%                      | 0.77%               | 4.39%                    | 4.39%                       | 4.39%                                    |
| Mar 2021     | 3.18%                | 0.55%                         | 3.73%                      | 0.90%               | 4.63%                    | 4.63%                       | 4.63%                                    |
| Feb 2021     | 3.40%                | 0.76%                         | 4.16%                      | 2.33%               | 6.49%                    | 6.49%                       | 6.49%                                    |
| Jan 2021     | 3.74%                | 0.65%                         | 4.39%                      | 6.12%               | 10.52%                   | 10.52%                      | 10.52%                                   |
| 2021         | 3.51%                | 0.72%                         | 4.23%                      | 1.78%               | 6.01%                    | 6.01%                       | 6.01%                                    |

Total Absence Rate