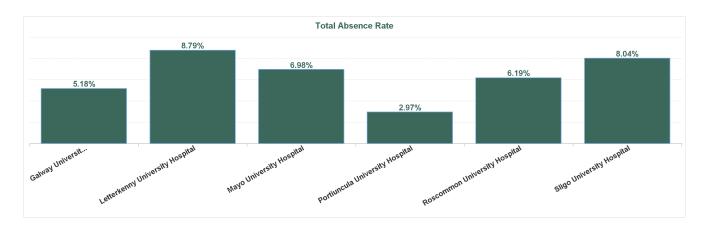

| Health Service Absence Rate -<br>by Care Group: Jan 2024 | Certified<br>absence | Self- certified<br>absence | Non Covid-19<br>absence | Covid-19<br>absence | Total absence<br>rate |
|----------------------------------------------------------|----------------------|----------------------------|-------------------------|---------------------|-----------------------|
| Saolta                                                   | 4.67%                | 1.15%                      | 5.81%                   | 0.61%               | 6.43%                 |
| Galway University Hospitals                              | 3.42%                | 1.16%                      | 4.58%                   | 0.60%               | 5.18%                 |
| Letterkenny University Hospital                          | 7.05%                | 0.97%                      | 8.02%                   | 0.77%               | 8.79%                 |
| Mayo University Hospital                                 | 4.89%                | 1.55%                      | 6.44%                   | 0.54%               | 6.98%                 |
| Portiuncula University Hospital                          | 1.35%                | 1.48%                      | 2.83%                   | 0.15%               | 2.97%                 |
| Roscommon University Hospital                            | 4.13%                | 1.42%                      | 5.55%                   | 0.64%               | 6.19%                 |
| Sligo University Hospital                                | 6.49%                | 0.79%                      | 7.28%                   | 0.76%               | 8.04%                 |

Total Absence Rate