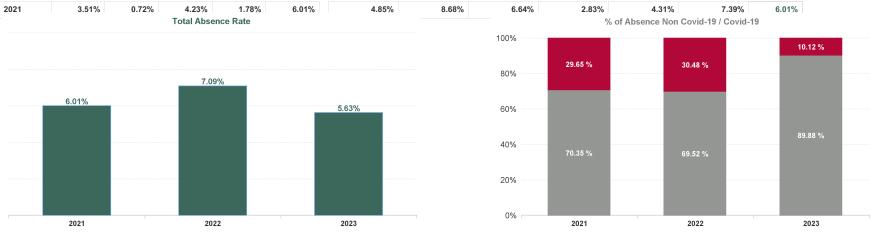

| Year /<br>Month | Certified absence | Self-<br>certified<br>absence | Non<br>Covid-19<br>absence | Covid-19<br>absence | Total<br>absence<br>rate | Medical &<br>Dental | Nursing &<br>Midwifery | Health &<br>Social Care<br>Professionals | Management & Administrative | General<br>Support | Patient &<br>Client Care |
|-----------------|-------------------|-------------------------------|----------------------------|---------------------|--------------------------|---------------------|------------------------|------------------------------------------|-----------------------------|--------------------|--------------------------|
| Jan 2024        | 4.67%             | 1.15%                         | 5.81%                      | 0.61%               | 6.43%                    | 1.03%               | 7.53%                  | 5.46%                                    | 5.55%                       | 9.24%              | 10.02%                   |
| 2024            | 4.67%             | 1.15%                         | 5.81%                      | 0.61%               | 6.43%                    | 1.03%               | 7.53%                  | 5.46%                                    | 5.55%                       | 9.24%              | 10.02%                   |
| Dec 2023        | 4.37%             | 1.12%                         | 5.50%                      | 0.58%               | 6.07%                    | 1.64%               | 7.20%                  | 5.20%                                    | 4.56%                       | 7.79%              | 9.76%                    |
| Nov 2023        | 4.29%             | 0.95%                         | 5.23%                      | 0.52%               | 5.75%                    | 1.48%               | 6.81%                  | 4.84%                                    | 4.69%                       | 7.66%              | 8.96%                    |
| Oct 2023        | 3.89%             | 1.35%                         | 5.23%                      | 0.51%               | 5.74%                    | 1.33%               | 7.05%                  | 4.20%                                    | 4.87%                       | 7.39%              | 8.77%                    |
| Sep 2023        | 4.11%             | 0.84%                         | 4.95%                      | 0.75%               | 5.70%                    | 1.44%               | 7.09%                  | 4.22%                                    | 4.67%                       | 7.04%              | 8.72%                    |
| Aug 2023        | 4.31%             | 0.85%                         | 5.16%                      | 0.88%               | 6.04%                    | 1.53%               | 7.12%                  | 4.64%                                    | 5.80%                       | 7.58%              | 9.21%                    |
| Jul 2023        | 3.96%             | 0.82%                         | 4.78%                      | 0.37%               | 5.16%                    | 1.01%               | 6.22%                  | 4.39%                                    | 4.48%                       | 6.61%              | 7.75%                    |
| Jun 2023        | 4.15%             | 0.77%                         | 4.92%                      | 0.37%               | 5.29%                    | 1.21%               | 6.49%                  | 4.30%                                    | 3.88%                       | 7.12%              | 8.04%                    |
| May 2023        | 4.21%             | 0.90%                         | 5.10%                      | 0.56%               | 5.66%                    | 1.11%               | 7.18%                  | 5.09%                                    | 3.95%                       | 6.96%              | 8.48%                    |
| Apr 2023        | 3.63%             | 0.83%                         | 4.46%                      | 0.50%               | 4.96%                    | 1.16%               | 6.36%                  | 3.62%                                    | 3.03%                       | 6.35%              | 7.95%                    |
| Mar 2023        | 4.12%             | 1.17%                         | 5.29%                      | 0.53%               | 5.82%                    | 1.37%               | 7.16%                  | 4.71%                                    | 4.46%                       | 7.11%              | 9.34%                    |
| Feb 2023        | 3.83%             | 0.81%                         | 4.64%                      | 0.41%               | 5.05%                    | 1.13%               | 6.24%                  | 4.05%                                    | 4.51%                       | 6.65%              | 6.53%                    |
| Jan 2023        | 4.39%             | 0.98%                         | 5.37%                      | 0.82%               | 6.19%                    | 1.32%               | 7.16%                  | 5.34%                                    | 5.49%                       | 9.19%              | 8.79%                    |
| 2023            | 4.11%             | 0.95%                         | 5.06%                      | 0.57%               | 5.63%                    | 1.32%               | 6.85%                  | 4.56%                                    | 4.54%                       | 7.29%              | 8.55%                    |
| Dec 2022        | 4.67%             | 1.21%                         | 5.88%                      | 1.11%               | 6.99%                    | 1.18%               | 8.10%                  | 6.21%                                    | 6.41%                       | 10.54%             | 9.73%                    |
| Nov 2022        | 3.66%             | 1.40%                         | 5.07%                      | 0.80%               | 5.86%                    | 1.13%               | 6.88%                  | 4.56%                                    | 5.11%                       | 8.32%              | 9.44%                    |
| Oct 2022        | 3.88%             | 0.90%                         | 4.78%                      | 0.83%               | 5.61%                    | 1.54%               | 6.42%                  | 4.63%                                    | 5.02%                       | 7.76%              | 8.58%                    |
| Sep 2022        | 4.13%             | 0.86%                         | 4.99%                      | 0.80%               | 5.79%                    | 1.50%               | 6.91%                  | 4.59%                                    | 4.64%                       | 8.02%              | 8.97%                    |
| Aug 2022        | 4.27%             | 0.78%                         | 5.05%                      | 1.05%               | 6.10%                    | 2.34%               | 7.08%                  | 4.71%                                    | 4.71%                       | 8.51%              | 9.22%                    |
| Jul 2022        | 4.19%             | 0.96%                         | 5.15%                      | 2.17%               | 7.32%                    | 1.59%               | 8.72%                  | 6.17%                                    | 5.75%                       | 9.61%              | 11.69%                   |
| Jun 2022        | 4.03%             | 0.92%                         | 4.96%                      | 2.09%               | 7.05%                    | 1.79%               | 8.69%                  | 5.75%                                    | 6.44%                       | 8.72%              | 9.52%                    |
| May 2022        | 4.03%             | 0.94%                         | 4.97%                      | 0.91%               | 5.89%                    | 1.51%               | 7.13%                  | 4.90%                                    | 5.43%                       | 6.38%              | 9.30%                    |
| Apr 2022        | 3.99%             | 0.82%                         | 4.81%                      | 1.98%               | 6.79%                    | 1.57%               | 8.71%                  | 5.34%                                    | 6.17%                       | 7.30%              | 9.74%                    |
| Mar 2022        | 3.97%             | 0.91%                         | 4.88%                      | 5.12%               | 10.01%                   | 2.46%               | 12.20%                 | 10.46%                                   | 9.72%                       | 10.96%             | 12.40%                   |
| Feb 2022        | 3.64%             | 0.82%                         | 4.46%                      | 3.12%               | 7.58%                    | 2.40%               | 9.30%                  | 6.93%                                    | 6.72%                       | 9.31%              | 9.32%                    |
| Jan 2022        | 3.50%             | 0.65%                         | 4.15%                      | 6.13%               | 10.28%                   | 3.50%               | 13.01%                 | 8.66%                                    | 8.93%                       | 12.20%             | 12.03%                   |
| 2022            | 4.00%             | 0.93%                         | 4.93%                      | 2.16%               | 7.09%                    | 1.87%               | 8.57%                  | 6.09%                                    | 6.25%                       | 8.97%              | 9.98%                    |
| Dec 2021        | 3.69%             | 0.80%                         | 4.49%                      | 2.99%               | 7.48%                    | 2.15%               | 9.26%                  | 6.43%                                    | 7.55%                       | 9.29%              | 8.40%                    |
| Nov 2021        | 4.15%             | 1.04%                         | 5.20%                      | 2.30%               | 7.49%                    | 2.18%               | 8.78%                  | 6.56%                                    | 7.49%                       | 8.98%              | 10.88%                   |
| Oct 2021        | 3.91%             | 0.97%                         | 4.89%                      | 1.51%               | 6.39%                    | 1.75%               | 7.75%                  | 4.64%                                    | 5.58%                       | 7.80%              | 9.62%                    |
| Sep 2021        | 3.59%             | 0.79%                         | 4.38%                      | 1.32%               | 5.70%                    | 1.72%               | 7.09%                  | 3.95%                                    | 4.78%                       | 7.56%              | 8.47%                    |
| Aug 2021        | 3.60%             | 0.72%                         | 4.31%                      | 1.19%               | 5.50%                    | 1.42%               | 7.07%                  | 3.89%                                    | 4.43%                       | 6.42%              | 8.66%                    |
| Jul 2021        | 3.55%             | 0.68%                         | 4.23%                      | 0.81%               | 5.03%                    | 1.12%               | 6.14%                  | 4.29%                                    | 4.39%                       | 6.72%              | 7.21%                    |
| Jun 2021        | 3.27%             | 0.66%                         | 3.93%                      | 0.59%               | 4.52%                    | 1.08%               | 5.79%                  | 3.15%                                    | 3.94%                       | 5.95%              | 6.13%                    |
| May 2021        | 2.80%             | 0.53%                         | 3.33%                      | 0.63%               | 3.96%                    | 1.05%               | 4.83%                  | 2.63%                                    | 3.36%                       | 5.37%              | 6.29%                    |
| Apr 2021        | 3.14%             | 0.48%                         | 3.62%                      | 0.77%               | 4.39%                    | 1.71%               | 5.55%                  | 2.13%                                    | 3.55%                       | 5.94%              | 6.41%                    |
| Mar 2021        | 3.18%             | 0.55%                         | 3.73%                      | 0.90%               | 4.63%                    | 1.52%               | 5.92%                  | 2.61%                                    | 3.99%                       | 5.68%              | 6.83%                    |
| Feb 2021        | 3.40%             | 0.76%                         | 4.16%                      | 2.33%               | 6.49%                    | 2.11%               | 7.86%                  | 3.38%                                    | 5.40%                       | 8.77%              | 11.32%                   |
| Jan 2021        | 3.74%             | 0.65%                         | 4.39%                      | 6.12%               | 10.52%                   | 4.78%               | 13.59%                 | 5.64%                                    | 7.51%                       | 12.14%             | 15.46%                   |
| 2021            | 3.51%             | 0.72%                         | 4.23%                      | 1.78%               | 6.01%                    | 1.88%               | 7.47%                  | 4.12%                                    | 5.17%                       | 7.56%              | 8.80%                    |

|              | Certified<br>absence | Self-<br>certified<br>absence | Non<br>Covid-19<br>absence | Covid-19<br>absence | Total<br>absence<br>rate | Health Service<br>Executive | Saolta<br>University<br>Hospital<br>Care |
|--------------|----------------------|-------------------------------|----------------------------|---------------------|--------------------------|-----------------------------|------------------------------------------|
| Year / Month |                      |                               |                            |                     | Tuto                     |                             | Group                                    |
| Jan 2024     | 4.67%                | 1.15%                         | 5.81%                      | 0.61%               | 6.43%                    | 6.43%                       | 6.43%                                    |
| 2024         | 4.67%                | 1.15%                         | 5.81%                      | 0.61%               | 6.43%                    | 6.43%                       | 6.43%                                    |
| Dec 2023     | 4.37%                | 1.12%                         | 5.50%                      | 0.58%               | 6.07%                    | 6.07%                       | 6.07%                                    |
| Nov 2023     | 4.29%                | 0.95%                         | 5.23%                      | 0.52%               | 5.75%                    | 5.75%                       | 5.75%                                    |
| Oct 2023     | 3.89%                | 1.35%                         | 5.23%                      | 0.51%               | 5.74%                    | 5.74%                       | 5.74%                                    |
| Sep 2023     | 4.11%                | 0.84%                         | 4.95%                      | 0.75%               | 5.70%                    | 5.70%                       | 5.70%                                    |
| Aug 2023     | 4.31%                | 0.85%                         | 5.16%                      | 0.88%               | 6.04%                    | 6.04%                       | 6.04%                                    |
| Jul 2023     | 3.96%                | 0.82%                         | 4.78%                      | 0.37%               | 5.16%                    | 5.16%                       | 5.16%                                    |
| Jun 2023     | 4.15%                | 0.77%                         | 4.92%                      | 0.37%               | 5.29%                    | 5.29%                       | 5.29%                                    |
| May 2023     | 4.21%                | 0.90%                         | 5.10%                      | 0.56%               | 5.66%                    | 5.66%                       | 5.66%                                    |
| Apr 2023     | 3.63%                | 0.83%                         | 4.46%                      | 0.50%               | 4.96%                    | 4.96%                       | 4.96%                                    |
| Mar 2023     | 4.12%                | 1.17%                         | 5.29%                      | 0.53%               | 5.82%                    | 5.82%                       | 5.82%                                    |
| Feb 2023     | 3.83%                | 0.81%                         | 4.64%                      | 0.41%               | 5.05%                    | 5.05%                       | 5.05%                                    |
| Jan 2023     | 4.39%                | 0.98%                         | 5.37%                      | 0.82%               | 6.19%                    | 6.19%                       | 6.19%                                    |
| 2023         | 4.11%                | 0.95%                         | 5.06%                      | 0.57%               | 5.63%                    | 5.63%                       | 5.63%                                    |
| Dec 2022     | 4.67%                | 1.21%                         | 5.88%                      | 1.11%               | 6.99%                    | 6.99%                       | 6.99%                                    |
| Nov 2022     | 3.66%                | 1.40%                         | 5.07%                      | 0.80%               | 5.86%                    | 5.86%                       | 5.86%                                    |
| Oct 2022     | 3.88%                | 0.90%                         | 4.78%                      | 0.83%               | 5.61%                    | 5.61%                       | 5.61%                                    |
| Sep 2022     | 4.13%                | 0.86%                         | 4.99%                      | 0.80%               | 5.79%                    | 5.79%                       | 5.79%                                    |
| Aug 2022     | 4.27%                | 0.78%                         | 5.05%                      | 1.05%               | 6.10%                    | 6.10%                       | 6.10%                                    |
| Jul 2022     | 4.19%                | 0.96%                         | 5.15%                      | 2.17%               | 7.32%                    | 7.32%                       | 7.32%                                    |
| Jun 2022     | 4.03%                | 0.92%                         | 4.96%                      | 2.09%               | 7.05%                    | 7.05%                       | 7.05%                                    |
| May 2022     | 4.03%                | 0.94%                         | 4.97%                      | 0.91%               | 5.89%                    | 5.89%                       | 5.89%                                    |
| Apr 2022     | 3.99%                | 0.82%                         | 4.81%                      | 1.98%               | 6.79%                    | 6.79%                       | 6.79%                                    |
| Mar 2022     | 3.97%                | 0.91%                         | 4.88%                      | 5.12%               | 10.01%                   | 10.01%                      | 10.01%                                   |
| Feb 2022     | 3.64%                | 0.82%                         | 4.46%                      | 3.12%               | 7.58%                    | 7.58%                       | 7.58%                                    |
| Jan 2022     | 3.50%                | 0.65%                         | 4.15%                      | 6.13%               | 10.28%                   | 10.28%                      | 10.28%                                   |
| 2022         | 4.00%                | 0.93%                         | 4.93%                      | 2.16%               | 7.09%                    | 7.09%                       | 7.09%                                    |
| Dec 2021     | 3.69%                | 0.80%                         | 4.49%                      | 2.99%               | 7.48%                    | 7.48%                       | 7.48%                                    |
| Nov 2021     | 4.15%                | 1.04%                         | 5.20%                      | 2.30%               | 7.49%                    | 7.49%                       | 7.49%                                    |
| Oct 2021     | 3.91%                | 0.97%                         | 4.89%                      | 1.51%               | 6.39%                    | 6.39%                       | 6.39%                                    |
| Sep 2021     | 3.59%                | 0.79%                         | 4.38%                      | 1.32%               | 5.70%                    | 5.70%                       | 5.70%                                    |
| Aug 2021     | 3.60%                | 0.72%                         | 4.31%                      | 1.19%               | 5.50%                    | 5.50%                       | 5.50%                                    |
| Jul 2021     | 3.55%                | 0.68%                         | 4.23%                      | 0.81%               | 5.03%                    | 5.03%                       | 5.03%                                    |
| Jun 2021     | 3.27%                | 0.66%                         | 3.93%                      | 0.59%               | 4.52%                    | 4.52%                       | 4.52%                                    |
| May 2021     | 2.80%                | 0.53%                         | 3.33%                      | 0.63%               | 3.96%                    | 3.96%                       | 3.96%                                    |
| Apr 2021     | 3.14%                | 0.48%                         | 3.62%                      | 0.77%               | 4.39%                    | 4.39%                       | 4.39%                                    |
| Mar 2021     | 3.18%                | 0.55%                         | 3.73%                      | 0.90%               | 4.63%                    | 4.63%                       | 4.63%                                    |
| Feb 2021     | 3.40%                | 0.76%                         | 4.16%                      | 2.33%               | 6.49%                    | 6.49%                       | 6.49%                                    |
| Jan 2021     | 3.74%                | 0.65%                         | 4.39%                      | 6.12%               | 10.52%                   | 10.52%                      | 10.52%                                   |
| 2021         | 3.51%                | 0.72%                         | 4.23%                      | 1.78%               | 6.01%                    | 6.01%                       | 6.01%                                    |

Total Absence Rate