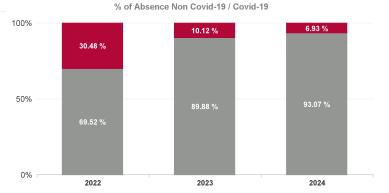

| Year /<br>Month | Certified<br>absence | Self-<br>certified<br>absence | Non<br>Covid-19<br>absence | Covid-19<br>absence | Total<br>absence<br>rate | Medical &<br>Dental | Nursing &<br>Midwifery | Health &<br>Social Care<br>Professionals | Management &<br>Administrative | General<br>Support | Patient &<br>Client Care |
|-----------------|----------------------|-------------------------------|----------------------------|---------------------|--------------------------|---------------------|------------------------|------------------------------------------|--------------------------------|--------------------|--------------------------|
| Mar 2024        | 4.37%                | 0.80%                         | 5.17%                      | 0.23%               | 5.40%                    | 1.16%               | 6.26%                  | 4.62%                                    | 4.84%                          | 7.58%              | 8.31%                    |
| Feb 2024        | 4.12%                | 0.86%                         | 4.98%                      | 0.34%               | 5.31%                    | 1.16%               | 6.20%                  | 3.91%                                    | 4.37%                          | 7.72%              | 8.93%                    |
| Jan 2024        | 4.67%                | 1.15%                         | 5.81%                      | 0.61%               | 6.43%                    | 1.03%               | 7.53%                  | 5.46%                                    | 5.55%                          | 9.24%              | 10.02%                   |
| 2024            | 4.39%                | 0.94%                         | 5.33%                      | 0.40%               | 5.72%                    | 1.11%               | 6.67%                  | 4.67%                                    | 4.93%                          | 8.20%              | 9.10%                    |
| Dec 2023        | 4.37%                | 1.12%                         | 5.50%                      | 0.58%               | 6.07%                    | 1.64%               | 7.20%                  | 5.20%                                    | 4.56%                          | 7.79%              | 9.76%                    |
| Nov 2023        | 4.29%                | 0.95%                         | 5.23%                      | 0.52%               | 5.75%                    | 1.48%               | 6.81%                  | 4.84%                                    | 4.69%                          | 7.66%              | 8.96%                    |
| Oct 2023        | 3.89%                | 1.35%                         | 5.23%                      | 0.51%               | 5.74%                    | 1.33%               | 7.05%                  | 4.20%                                    | 4.87%                          | 7.39%              | 8.77%                    |
| Sep 2023        | 4.11%                | 0.84%                         | 4.95%                      | 0.75%               | 5.70%                    | 1.44%               | 7.09%                  | 4.22%                                    | 4.67%                          | 7.04%              | 8.72%                    |
| Aug 2023        | 4.31%                | 0.85%                         | 5.16%                      | 0.88%               | 6.04%                    | 1.53%               | 7.12%                  | 4.64%                                    | 5.80%                          | 7.58%              | 9.21%                    |
| Jul 2023        | 3.96%                | 0.82%                         | 4.78%                      | 0.37%               | 5.16%                    | 1.01%               | 6.22%                  | 4.39%                                    | 4.48%                          | 6.61%              | 7.75%                    |
| Jun 2023        | 4.15%                | 0.77%                         | 4.92%                      | 0.37%               | 5.29%                    | 1.21%               | 6.49%                  | 4.30%                                    | 3.88%                          | 7.12%              | 8.04%                    |
| May 2023        | 4.21%                | 0.90%                         | 5.10%                      | 0.56%               | 5.66%                    | 1.11%               | 7.18%                  | 5.09%                                    | 3.95%                          | 6.96%              | 8.48%                    |
| Apr 2023        | 3.63%                | 0.83%                         | 4.46%                      | 0.50%               | 4.96%                    | 1.16%               | 6.36%                  | 3.62%                                    | 3.03%                          | 6.35%              | 7.95%                    |
| Mar 2023        | 4.12%                | 1.17%                         | 5.29%                      | 0.53%               | 5.82%                    | 1.37%               | 7.16%                  | 4.71%                                    | 4.46%                          | 7.11%              | 9.34%                    |
| Feb 2023        | 3.83%                | 0.81%                         | 4.64%                      | 0.41%               | 5.05%                    | 1.13%               | 6.24%                  | 4.05%                                    | 4.51%                          | 6.65%              | 6.53%                    |
| Jan 2023        | 4.39%                | 0.98%                         | 5.37%                      | 0.82%               | 6.19%                    | 1.32%               | 7.16%                  | 5.34%                                    | 5.49%                          | 9.19%              | 8.79%                    |
| 2023            | 4.11%                | 0.95%                         | 5.06%                      | 0.57%               | 5.63%                    | 1.32%               | 6.85%                  | 4.56%                                    | 4.54%                          | 7.29%              | 8.55%                    |
| Dec 2022        | 4.67%                | 1.21%                         | 5.88%                      | 1.11%               | 6.99%                    | 1.18%               | 8.10%                  | 6.21%                                    | 6.41%                          | 10.54%             | 9.73%                    |
| Nov 2022        | 3.66%                | 1.40%                         | 5.07%                      | 0.80%               | 5.86%                    | 1.13%               | 6.88%                  | 4.56%                                    | 5.11%                          | 8.32%              | 9.44%                    |
| Oct 2022        | 3.88%                | 0.90%                         | 4.78%                      | 0.83%               | 5.61%                    | 1.54%               | 6.42%                  | 4.63%                                    | 5.02%                          | 7.76%              | 8.58%                    |
| Sep 2022        | 4.13%                | 0.86%                         | 4.99%                      | 0.80%               | 5.79%                    | 1.50%               | 6.91%                  | 4.59%                                    | 4.64%                          | 8.02%              | 8.97%                    |
| Aug 2022        | 4.27%                | 0.78%                         | 5.05%                      | 1.05%               | 6.10%                    | 2.34%               | 7.08%                  | 4.71%                                    | 4.71%                          | 8.51%              | 9.22%                    |
| Jul 2022        | 4.19%                | 0.96%                         | 5.15%                      | 2.17%               | 7.32%                    | 1.59%               | 8.72%                  | 6.17%                                    | 5.75%                          | 9.61%              | 11.69%                   |
| Jun 2022        | 4.03%                | 0.92%                         | 4.96%                      | 2.09%               | 7.05%                    | 1.79%               | 8.69%                  | 5.75%                                    | 6.44%                          | 8.72%              | 9.52%                    |
| May 2022        | 4.03%                | 0.94%                         | 4.97%                      | 0.91%               | 5.89%                    | 1.51%               | 7.13%                  | 4.90%                                    | 5.43%                          | 6.38%              | 9.30%                    |
| Apr 2022        | 3.99%                | 0.82%                         | 4.81%                      | 1.98%               | 6.79%                    | 1.57%               | 8.71%                  | 5.34%                                    | 6.17%                          | 7.30%              | 9.74%                    |
| Mar 2022        | 3.97%                | 0.91%                         | 4.88%                      | 5.12%               | 10.01%                   | 2.46%               | 12.20%                 | 10.46%                                   | 9.72%                          | 10.96%             | 12.40%                   |
| Feb 2022        | 3.64%                | 0.82%                         | 4.46%                      | 3.12%               | 7.58%                    | 2.40%               | 9.30%                  | 6.93%                                    | 6.72%                          | 9.31%              | 9.32%                    |
| Jan 2022        | 3.50%                | 0.65%                         | 4.15%                      | 6.13%               | 10.28%                   | 3.50%               | 13.01%                 | 8.66%                                    | 8.93%                          | 12.20%             | 12.03%                   |
| 2022            | 4.00%                | 0.93%                         | 4.93%                      | 2.16%               | 7.09%                    | 1.87%               | 8.57%                  | 6.09%                                    | 6.25%                          | 8.97%              | 9.98%                    |
| Dec 2021        | 3.69%                | 0.80%                         | 4.49%                      | 2.99%               | 7.48%                    | 2.15%               | 9.26%                  | 6.43%                                    | 7.55%                          | 9.29%              | 8.40%                    |
| Nov 2021        | 4.15%                | 1.04%                         | 5.20%                      | 2.30%               | 7.49%                    | 2.18%               | 8.78%                  | 6.56%                                    | 7.49%                          | 8.98%              | 10.88%                   |
| Oct 2021        | 3.91%                | 0.97%                         | 4.89%                      | 1.51%               | 6.39%                    | 1.75%               | 7.75%                  | 4.64%                                    | 5.58%                          | 7.80%              | 9.62%                    |
| Sep 2021        | 3.59%                | 0.79%                         | 4.38%                      | 1.32%               | 5.70%                    | 1.72%               | 7.09%                  | 3.95%                                    | 4.78%                          | 7.56%              | 8.47%                    |
| Aug 2021        | 3.60%                | 0.72%                         | 4.31%                      | 1.19%               | 5.50%                    | 1.42%               | 7.07%                  | 3.89%                                    | 4.43%                          | 6.42%              | 8.66%                    |
| Jul 2021        | 3.55%                | 0.68%                         | 4.23%                      | 0.81%               | 5.03%                    | 1.12%               | 6.14%                  | 4.29%                                    | 4.39%                          | 6.72%              | 7.21%                    |
| Jun 2021        | 3.27%                | 0.66%                         | 3.93%                      | 0.59%               | 4.52%                    | 1.08%               | 5.79%                  | 3.15%                                    | 3.94%                          | 5.95%              | 6.13%                    |
| May 2021        | 2.80%                | 0.53%                         | 3.33%                      | 0.63%               | 3.96%                    | 1.05%               | 4.83%                  | 2.63%                                    | 3.36%                          | 5.37%              | 6.29%                    |
| Apr 2021        | 3.14%                | 0.48%                         | 3.62%                      | 0.77%               | 4.39%                    | 1.71%               | 5.55%                  | 2.13%                                    | 3.55%                          | 5.94%              | 6.41%                    |
| Mar 2021        | 3.18%                | 0.55%                         | 3.73%                      | 0.90%               | 4.63%                    | 1.52%               | 5.92%                  | 2.61%                                    | 3.99%                          | 5.68%              | 6.83%                    |
| Feb 2021        | 3.40%                | 0.76%                         | 4.16%                      | 2.33%               | 6.49%                    | 2.11%               | 7.86%                  | 3.38%                                    | 5.40%                          | 8.77%              | 11.32%                   |
| Jan 2021        | 3.74%                | 0.65%                         | 4.39%                      | 6.12%               | 10.52%                   | 4.78%               | 13.59%                 | 5.64%                                    | 7.51%                          | 12.14%             | 15.46%                   |
| 2021            | 3.51%                | 0.72%                         | 4.23%                      | 1.78%               | 6.01%                    | 1.88%               | 7.47%                  | 4.12%                                    | 5.17%                          | 7.56%              | 8.80%                    |

| Year /<br>Month | Certified<br>absence | Self-<br>certified<br>absence | Non<br>Covid-19<br>absence | Covid-19<br>absence | Total<br>absence<br>rate | Galway<br>University<br>Hospitals | Letterkenny<br>University<br>Hospital | Mayo<br>University<br>Hospital | Portiuncula<br>University<br>Hospital | Roscommon<br>University<br>Hospital | Sligo<br>University<br>Hospital | Saolta<br>University<br>Hospital<br>Care<br>Group |
|-----------------|----------------------|-------------------------------|----------------------------|---------------------|--------------------------|-----------------------------------|---------------------------------------|--------------------------------|---------------------------------------|-------------------------------------|---------------------------------|---------------------------------------------------|
| Mar 2024        | 4.37%                | 0.80%                         | 5.17%                      | 0.23%               | 5.40%                    | 4.09%                             | 7.87%                                 | 5.33%                          | 1.67%                                 | 6.75%                               | 7.81%                           | 5.40%                                             |
| Feb 2024        | 4.12%                | 0.86%                         | 4.98%                      | 0.34%               | 5.31%                    | 3.93%                             | 7.11%                                 | 5.71%                          | 2.27%                                 | 6.16%                               | 7.83%                           | 5.31%                                             |
| Jan 2024        | 4.67%                | 1.15%                         | 5.81%                      | 0.61%               | 6.43%                    | 5.18%                             | 8.79%                                 | 6.98%                          | 2.97%                                 | 6.19%                               | 8.04%                           | 6.43%                                             |
| 2024            | 4.39%                | 0.94%                         | 5.33%                      | 0.40%               | 5.72%                    | 4.40%                             | 7.95%                                 | 6.00%                          | 2.30%                                 | 6.37%                               | 7.90%                           | 5.72%                                             |
| Dec 2023        | 4.37%                | 1.12%                         | 5.50%                      | 0.58%               | 6.07%                    | 4.50%                             | 9.53%                                 | 5.65%                          | 2.43%                                 | 6.43%                               | 8.71%                           | 6.07%                                             |
| Nov 2023        | 4.29%                | 0.95%                         | 5.23%                      | 0.52%               | 5.75%                    | 4.91%                             | 7.27%                                 | 5.60%                          | 2.63%                                 | 5.77%                               | 7.71%                           | 5.75%                                             |
| Oct 2023        | 3.89%                | 1.35%                         | 5.23%                      | 0.51%               | 5.74%                    | 4.65%                             | 7.62%                                 | 6.08%                          | 2.99%                                 | 6.00%                               | 7.29%                           | 5.74%                                             |
| Sep 2023        | 4.11%                | 0.84%                         | 4.95%                      | 0.75%               | 5.70%                    | 4.68%                             | 7.78%                                 | 5.79%                          | 2.88%                                 | 4.85%                               | 7.55%                           | 5.70%                                             |
| Aug 2023        | 4.31%                | 0.85%                         | 5.16%                      | 0.88%               | 6.04%                    | 5.28%                             | 7.62%                                 | 6.36%                          | 2.69%                                 | 4.58%                               | 7.95%                           | 6.04%                                             |
| Jul 2023        | 3.96%                | 0.82%                         | 4.78%                      | 0.37%               | 5.16%                    | 4.50%                             | 6.51%                                 | 5.90%                          | 2.92%                                 | 4.63%                               | 6.01%                           | 5.16%                                             |
| Jun 2023        | 4.15%                | 0.77%                         | 4.92%                      | 0.37%               | 5.29%                    | 4.56%                             | 6.85%                                 | 6.36%                          | 2.23%                                 | 4.07%                               | 6.46%                           | 5.29%                                             |
| May 2023        | 4.21%                | 0.90%                         | 5.10%                      | 0.56%               | 5.66%                    | 5.06%                             | 7.30%                                 | 6.04%                          | 2.76%                                 | 5.20%                               | 6.51%                           | 5.66%                                             |
| Apr 2023        | 3.63%                | 0.83%                         | 4.46%                      | 0.50%               | 4.96%                    | 4.16%                             | 7.29%                                 | 5.32%                          | 1.88%                                 | 4.50%                               | 6.06%                           | 4.96%                                             |
| Mar 2023        | 4.12%                | 1.17%                         | 5.29%                      | 0.53%               | 5.82%                    | 4.80%                             | 7.97%                                 | 5.19%                          | 4.73%                                 | 5.17%                               | 7.02%                           | 5.82%                                             |
| Feb 2023        | 3.83%                | 0.81%                         | 4.64%                      | 0.41%               | 5.05%                    | 4.02%                             | 7.31%                                 | 4.67%                          | 1.09%                                 | 5.26%                               | 6.17%                           | 5.05%                                             |
| Jan 2023        | 4.39%                | 0.98%                         | 5.37%                      | 0.82%               | 6.19%                    | 5.63%                             | 8.60%                                 | 5.85%                          | 1.89%                                 | 5.37%                               | 7.48%                           | 6.19%                                             |
| 2023            | 4.11%                | 0.95%                         | 5.06%                      | 0.57%               | 5.63%                    | 4.73%                             | 7.64%                                 | 5.74%                          | 2.69%                                 | 5.16%                               | 7.09%                           | 5.63%                                             |
| Dec 2022        | 4.67%                | 1.21%                         | 5.88%                      | 1.11%               | 6.99%                    | 6.09%                             | 10.27%                                | 6.02%                          | 2.38%                                 | 6.94%                               | 8.99%                           | 6.99%                                             |
| Nov 2022        | 3.66%                | 1.40%                         | 5.07%                      | 0.80%               | 5.86%                    | 4.66%                             | 8.50%                                 | 6.04%                          | 2.37%                                 | 7.81%                               | 6.90%                           | 5.86%                                             |
| Oct 2022        | 3.88%                | 0.90%                         | 4.78%                      | 0.83%               | 5.61%                    | 4.38%                             | 8.62%                                 | 5.23%                          | 2.22%                                 | 5.11%                               | 7.45%                           | 5.61%                                             |
| Sep 2022        | 4.13%                | 0.86%                         | 4.99%                      | 0.80%               | 5.79%                    | 4.69%                             | 8.24%                                 | 5.71%                          | 1.62%                                 | 5.54%                               | 7.91%                           | 5.79%                                             |
| Aug 2022        | 4.27%                | 0.78%                         | 5.05%                      | 1.05%               | 6.10%                    | 4.74%                             | 8.65%                                 | 6.99%                          | 2.73%                                 | 4.29%                               | 8.00%                           | 6.10%                                             |
| Jul 2022        | 4.19%                | 0.96%                         | 5.15%                      | 2.17%               | 7.32%                    | 5.72%                             | 9.96%                                 | 8.43%                          | 4.42%                                 | 5.81%                               | 9.41%                           | 7.32%                                             |
| Jun 2022        | 4.03%                | 0.92%                         | 4.96%                      | 2.09%               | 7.05%                    | 5.35%                             | 9.56%                                 | 8.89%                          | 3.39%                                 | 6.41%                               | 8.94%                           | 7.05%                                             |
| May 2022        | 4.03%                | 0.94%                         | 4.97%                      | 0.91%               | 5.89%                    | 4.72%                             | 8.00%                                 | 6.56%                          | 2.18%                                 | 7.16%                               | 7.38%                           | 5.89%                                             |
| Apr 2022        | 3.99%                | 0.82%                         | 4.81%                      | 1.98%               | 6.79%                    | 5.78%                             | 9.71%                                 | 6.75%                          | 4.22%                                 | 6.28%                               | 7.68%                           | 6.79%                                             |
| Mar 2022        | 3.97%                | 0.91%                         | 4.88%                      | 5.12%               | 10.01%                   | 8.64%                             | 13.39%                                | 9.18%                          | 4.33%                                 | 9.43%                               | 13.13%                          | 10.01%                                            |
| Feb 2022        | 3.64%                | 0.82%                         | 4.46%                      | 3.12%               | 7.58%                    | 6.38%                             | 10.88%                                | 6.81%                          | 3.37%                                 | 7.21%                               | 10.02%                          | 7.58%                                             |
| Jan 2022        | 3.50%                | 0.65%                         | 4.15%                      | 6.13%               | 10.28%                   | 9.58%                             | 13.72%                                | 10.60%                         | 3.23%                                 | 13.92%                              | 10.77%                          | 10.28%                                            |
| 2022            | 4.00%                | 0.93%                         | 4.93%                      | 2.16%               | 7.09%                    | 5.89%                             | 9.93%                                 | 7.25%                          | 3.03%                                 | 7.10%                               | 8.89%                           | 7.09%                                             |
| Dec 2021        | 3.69%                | 0.80%                         | 4.49%                      | 2.99%               | 7.48%                    | 6.81%                             | 10.99%                                | 5.62%                          | 4.08%                                 | 8.96%                               | 8.16%                           | 7.48%                                             |
| Nov 2021        | 4.15%                | 1.04%                         | 5.20%                      | 2.30%               | 7.49%                    | 6.70%                             | 10.10%                                | 7.44%                          | 3.92%                                 | 7.00%                               | 8.38%                           | 7.49%                                             |
| Oct 2021        | 3.91%                | 0.97%                         | 4.89%                      | 1.51%               | 6.39%                    | 5.37%                             | 8.91%                                 | 6.35%                          | 3.83%                                 | 5.26%                               | 7.51%                           | 6.39%                                             |
| Sep 2021        | 3.59%                | 0.79%                         | 4.38%                      | 1.32%               | 5.70%                    | 4.84%                             | 8.58%                                 | 5.85%                          | 2.54%                                 | 3.14%                               | 6.90%                           | 5.70%                                             |
| Aug 2021        | 3.60%                | 0.72%                         | 4.31%                      | 1.19%               | 5.50%                    | 4.25%                             | 8.31%                                 | 5.80%                          | 2.92%                                 | 3.74%                               | 7.02%                           | 5.50%                                             |
| Jul 2021        | 3.55%                | 0.68%                         | 4.23%                      | 0.81%               | 5.03%                    | 3.78%                             | 7.66%                                 | 5.86%                          | 2.69%                                 | 2.79%                               | 6.24%                           | 5.03%                                             |
| Jun 2021        | 3.27%                | 0.66%                         | 3.93%                      | 0.59%               | 4.52%                    | 3.74%                             | 6.30%                                 | 5.00%                          | 2.58%                                 | 2.54%                               | 5.52%                           | 4.52%                                             |
| May 2021        | 2.80%                | 0.53%                         | 3.33%                      | 0.63%               | 3.96%                    | 3.08%                             | 6.11%                                 | 4.78%                          | 0.32%                                 | 2.42%                               | 5.33%                           | 3.96%                                             |
| Apr 2021        | 3.14%                | 0.48%                         | 3.62%                      | 0.77%               | 4.39%                    | 3.44%                             | 6.93%                                 | 4.58%                          | 2.40%                                 | 1.18%                               | 5.58%                           | 4.39%                                             |
| Mar 2021        | 3.18%                | 0.55%                         | 3.73%                      | 0.90%               | 4.63%                    | 3.50%                             | 6.88%                                 | 5.75%                          | 1.59%                                 | 2.67%                               | 5.94%                           | 4.63%                                             |