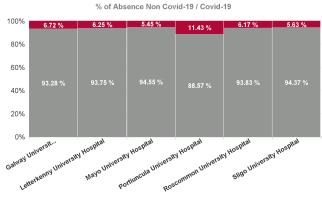

| Health Service Absence Rate - by Care<br>Group: Mar 2024 | Certified<br>absence | Self- certified<br>absence | Non Covid-19<br>absence | Covid-19<br>absence | Total absence<br>rate | % Non<br>Covid-19<br>absence | % Covid-19<br>absence |
|----------------------------------------------------------|----------------------|----------------------------|-------------------------|---------------------|-----------------------|------------------------------|-----------------------|
| Saolta University Hospital Care Group                    | 4.37%                | 0.80%                      | 5.17%                   | 0.23%               | 5.40%                 | 95.70%                       | 4.30%                 |
| Galway University Hospitals                              | 3.15%                | 0.78%                      | 3.93%                   | 0.16%               | 4.09%                 | 95.98%                       | 4.02%                 |
| Letterkenny University Hospital                          | 6.68%                | 0.84%                      | 7.53%                   | 0.35%               | 7.87%                 | 95.60%                       | 4.40%                 |
| Mayo University Hospital                                 | 4.15%                | 0.97%                      | 5.12%                   | 0.21%               | 5.33%                 | 96.07%                       | 3.93%                 |
| Portiuncula University Hospital                          | 0.68%                | 0.93%                      | 1.61%                   | 0.06%               | 1.67%                 | 96.35%                       | 3.65%                 |
| Roscommon University Hospital                            | 5.39%                | 0.98%                      | 6.37%                   | 0.38%               | 6.75%                 | 94.31%                       | 5.69%                 |
| Sligo University Hospital                                | 6.90%                | 0.56%                      | 7.46%                   | 0.35%               | 7.81%                 | 95.48%                       | 4.52%                 |