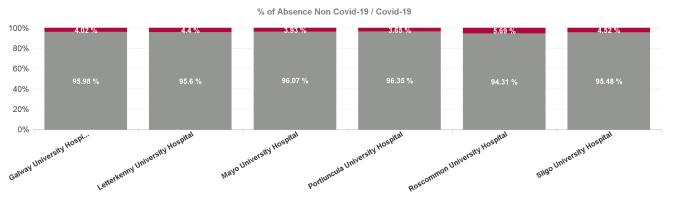

| Health Service Absence Rate - by Care<br>Group: Mar 2024 | Certified<br>absence | Self- certified<br>absence | Non Covid-19<br>absence | Covid-19<br>absence | Total absence<br>rate | % Non<br>Covid-19<br>absence | % Covid-19<br>absence |
|----------------------------------------------------------|----------------------|----------------------------|-------------------------|---------------------|-----------------------|------------------------------|-----------------------|
| Saolta University Hospital Care Group                    | 4.37%                | 0.80%                      | 5.17%                   | 0.23%               | 5.40%                 | 95.70%                       | 4.30%                 |
| Galway University Hospitals                              | 3.15%                | 0.78%                      | 3.93%                   | 0.16%               | 4.09%                 | 95.98%                       | 4.02%                 |
| Letterkenny University Hospital                          | 6.68%                | 0.84%                      | 7.53%                   | 0.35%               | 7.87%                 | 95.60%                       | 4.40%                 |
| Mayo University Hospital                                 | 4.15%                | 0.97%                      | 5.12%                   | 0.21%               | 5.33%                 | 96.07%                       | 3.93%                 |
| Portiuncula University Hospital                          | 0.68%                | 0.93%                      | 1.61%                   | 0.06%               | 1.67%                 | 96.35%                       | 3.65%                 |
| Roscommon University Hospital                            | 5.39%                | 0.98%                      | 6.37%                   | 0.38%               | 6.75%                 | 94.31%                       | 5.69%                 |
| Sligo University Hospital                                | 6.90%                | 0.56%                      | 7.46%                   | 0.35%               | 7.81%                 | 95.48%                       | 4.52%                 |