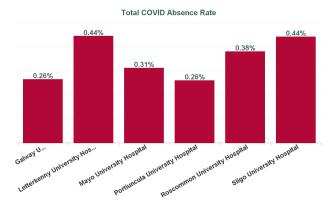

| Health Service Absence Rate - by Care<br>Group: Mar 2024 | Certified<br>absence | Self- certified<br>absence | Non Covid-19<br>absence | Covid-19<br>absence | Total absence<br>rate | % Non<br>Covid-19<br>absence | % Covid-19<br>absence |
|----------------------------------------------------------|----------------------|----------------------------|-------------------------|---------------------|-----------------------|------------------------------|-----------------------|
| Saolta University Hospital Care Group                    | 4.37%                | 0.80%                      | 5.17%                   | 0.23%               | 5.40%                 | 95.70%                       | 4.30%                 |
| Galway University Hospitals                              | 3.15%                | 0.78%                      | 3.93%                   | 0.16%               | 4.09%                 | 95.98%                       | 4.02%                 |
| Letterkenny University Hospital                          | 6.68%                | 0.84%                      | 7.53%                   | 0.35%               | 7.87%                 | 95.60%                       | 4.40%                 |
| Mayo University Hospital                                 | 4.15%                | 0.97%                      | 5.12%                   | 0.21%               | 5.33%                 | 96.07%                       | 3.93%                 |
| Portiuncula University Hospital                          | 0.68%                | 0.93%                      | 1.61%                   | 0.06%               | 1.67%                 | 96.35%                       | 3.65%                 |
| Roscommon University Hospital                            | 5.39%                | 0.98%                      | 6.37%                   | 0.38%               | 6.75%                 | 94.31%                       | 5.69%                 |
| Sligo University Hospital                                | 6.90%                | 0.56%                      | 7.46%                   | 0.35%               | 7.81%                 | 95.48%                       | 4.52%                 |