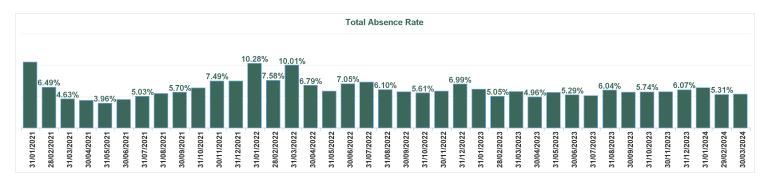

| Year /<br>Month | Certified<br>absence | Self-<br>certified<br>absence | Non<br>Covid-19<br>absence | Covid-19<br>absence | Total<br>absence<br>rate | Medical &<br>Dental | Nursing &<br>Midwifery | Health &<br>Social Care<br>Professionals | Management &<br>Administrative | General<br>Support | Patient &<br>Client Care |
|-----------------|----------------------|-------------------------------|----------------------------|---------------------|--------------------------|---------------------|------------------------|------------------------------------------|--------------------------------|--------------------|--------------------------|
| Mar 2024        | 4.37%                | 0.80%                         | 5.17%                      | 0.23%               | 5.40%                    | 1.16%               | 6.26%                  | 4.62%                                    | 4.84%                          | 7.58%              | 8.31%                    |
| Feb 2024        | 4.12%                | 0.86%                         | 4.98%                      | 0.34%               | 5.31%                    | 1.16%               | 6.20%                  | 3.91%                                    | 4.37%                          | 7.72%              | 8.93%                    |
| Jan 2024        | 4.67%                | 1.15%                         | 5.81%                      | 0.61%               | 6.43%                    | 1.03%               | 7.53%                  | 5.46%                                    | 5.55%                          | 9.24%              | 10.02%                   |
| 2024            | 4.39%                | 0.94%                         | 5.33%                      | 0.40%               | 5.72%                    | 1.11%               | 6.67%                  | 4.67%                                    | 4.93%                          | 8.20%              | 9.10%                    |
| Dec 2023        | 4.37%                | 1.12%                         | 5.50%                      | 0.58%               | 6.07%                    | 1.64%               | 7.20%                  | 5.20%                                    | 4.56%                          | 7.79%              | 9.76%                    |
| Nov 2023        | 4.29%                | 0.95%                         | 5.23%                      | 0.52%               | 5.75%                    | 1.48%               | 6.81%                  | 4.84%                                    | 4.69%                          | 7.66%              | 8.96%                    |
| Oct 2023        | 3.89%                | 1.35%                         | 5.23%                      | 0.51%               | 5.74%                    | 1.33%               | 7.05%                  | 4.20%                                    | 4.87%                          | 7.39%              | 8.77%                    |
| Sep 2023        | 4.11%                | 0.84%                         | 4.95%                      | 0.75%               | 5.70%                    | 1.44%               | 7.09%                  | 4.22%                                    | 4.67%                          | 7.04%              | 8.72%                    |
| Aug 2023        | 4.31%                | 0.85%                         | 5.16%                      | 0.88%               | 6.04%                    | 1.53%               | 7.12%                  | 4.64%                                    | 5.80%                          | 7.58%              | 9.21%                    |
| Jul 2023        | 3.96%                | 0.82%                         | 4.78%                      | 0.37%               | 5.16%                    | 1.01%               | 6.22%                  | 4.39%                                    | 4.48%                          | 6.61%              | 7.75%                    |
| Jun 2023        | 4.15%                | 0.77%                         | 4.92%                      | 0.37%               | 5.29%                    | 1.21%               | 6.49%                  | 4.30%                                    | 3.88%                          | 7.12%              | 8.04%                    |
| May 2023        | 4.21%                | 0.90%                         | 5.10%                      | 0.56%               | 5.66%                    | 1.11%               | 7.18%                  | 5.09%                                    | 3.95%                          | 6.96%              | 8.48%                    |
| Apr 2023        | 3.63%                | 0.83%                         | 4.46%                      | 0.50%               | 4.96%                    | 1.16%               | 6.36%                  | 3.62%                                    | 3.03%                          | 6.35%              | 7.95%                    |
| Mar 2023        | 4.12%                | 1.17%                         | 5.29%                      | 0.53%               | 5.82%                    | 1.37%               | 7.16%                  | 4.71%                                    | 4.46%                          | 7.11%              | 9.34%                    |
| Feb 2023        | 3.83%                | 0.81%                         | 4.64%                      | 0.41%               | 5.05%                    | 1.13%               | 6.24%                  | 4.05%                                    | 4.51%                          | 6.65%              | 6.53%                    |
| Jan 2023        | 4.39%                | 0.98%                         | 5.37%                      | 0.82%               | 6.19%                    | 1.32%               | 7.16%                  | 5.34%                                    | 5.49%                          | 9.19%              | 8.79%                    |
| 2023            | 4.11%                | 0.95%                         | 5.06%                      | 0.57%               | 5.63%                    | 1.32%               | 6.85%                  | 4.56%                                    | 4.54%                          | 7.29%              | 8.55%                    |
| Dec 2022        | 4.67%                | 1.21%                         | 5.88%                      | 1.11%               | 6.99%                    | 1.18%               | 8.10%                  | 6.21%                                    | 6.41%                          | 10.54%             | 9.73%                    |
| Nov 2022        | 3.66%                | 1.40%                         | 5.07%                      | 0.80%               | 5.86%                    | 1.13%               | 6.88%                  | 4.56%                                    | 5.11%                          | 8.32%              | 9.44%                    |
| Oct 2022        | 3.88%                | 0.90%                         | 4.78%                      | 0.83%               | 5.61%                    | 1.54%               | 6.42%                  | 4.63%                                    | 5.02%                          | 7.76%              | 8.58%                    |
| Sep 2022        | 4.13%                | 0.86%                         | 4.99%                      | 0.80%               | 5.79%                    | 1.50%               | 6.91%                  | 4.59%                                    | 4.64%                          | 8.02%              | 8.97%                    |
| Aug 2022        | 4.27%                | 0.78%                         | 5.05%                      | 1.05%               | 6.10%                    | 2.34%               | 7.08%                  | 4.71%                                    | 4.71%                          | 8.51%              | 9.22%                    |
| Jul 2022        | 4.19%                | 0.96%                         | 5.15%                      | 2.17%               | 7.32%                    | 1.59%               | 8.72%                  | 6.17%                                    | 5.75%                          | 9.61%              | 11.69%                   |
| Jun 2022        | 4.03%                | 0.92%                         | 4.96%                      | 2.09%               | 7.05%                    | 1.79%               | 8.69%                  | 5.75%                                    | 6.44%                          | 8.72%              | 9.52%                    |
| May 2022        | 4.03%                | 0.94%                         | 4.97%                      | 0.91%               | 5.89%                    | 1.51%               | 7.13%                  | 4.90%                                    | 5.43%                          | 6.38%              | 9.30%                    |
| Apr 2022        | 3.99%                | 0.82%                         | 4.81%                      | 1.98%               | 6.79%                    | 1.57%               | 8.71%                  | 5.34%                                    | 6.17%                          | 7.30%              | 9.74%                    |
| Mar 2022        | 3.97%                | 0.91%                         | 4.88%                      | 5.12%               | 10.01%                   | 2.46%               | 12.20%                 | 10.46%                                   | 9.72%                          | 10.96%             | 12.40%                   |
| Feb 2022        | 3.64%                | 0.82%                         | 4.46%                      | 3.12%               | 7.58%                    | 2.40%               | 9.30%                  | 6.93%                                    | 6.72%                          | 9.31%              | 9.32%                    |
| Jan 2022        | 3.50%                | 0.65%                         | 4.15%                      | 6.13%               | 10.28%                   | 3.50%               | 13.01%                 | 8.66%                                    | 8.93%                          | 12.20%             | 12.03%                   |
| 2022            | 4.00%                | 0.93%                         | 4.93%                      | 2.16%               | 7.09%                    | 1.87%               | 8.57%                  | 6.09%                                    | 6.25%                          | 8.97%              | 9.98%                    |
| Dec 2021        | 3.69%                | 0.80%                         | 4.49%                      | 2.99%               | 7.48%                    | 2.15%               | 9.26%                  | 6.43%                                    | 7.55%                          | 9.29%              | 8.40%                    |
| Nov 2021        | 4.15%                | 1.04%                         | 5.20%                      | 2.30%               | 7.49%                    | 2.18%               | 8.78%                  | 6.56%                                    | 7.49%                          | 8.98%              | 10.88%                   |
| Oct 2021        | 3.91%                | 0.97%                         | 4.89%                      | 1.51%               | 6.39%                    | 1.75%               | 7.75%                  | 4.64%                                    | 5.58%                          | 7.80%              | 9.62%                    |
| Sep 2021        | 3.59%                | 0.79%                         | 4.38%                      | 1.32%               | 5.70%                    | 1.72%               | 7.09%                  | 3.95%                                    | 4.78%                          | 7.56%              | 8.47%                    |
| Aug 2021        | 3.60%                | 0.72%                         | 4.31%                      | 1.19%               | 5.50%                    | 1.42%               | 7.07%                  | 3.89%                                    | 4.43%                          | 6.42%              | 8.66%                    |
| Jul 2021        | 3.55%                | 0.68%                         | 4.23%                      | 0.81%               | 5.03%                    | 1.12%               | 6.14%                  | 4.29%                                    | 4.39%                          | 6.72%              | 7.21%                    |
| Jun 2021        | 3.27%                | 0.66%                         | 3.93%                      | 0.59%               | 4.52%                    | 1.08%               | 5.79%                  | 3.15%                                    | 3.94%                          | 5.95%              | 6.13%                    |
| May 2021        | 2.80%                | 0.53%                         | 3.33%                      | 0.63%               | 3.96%                    | 1.05%               | 4.83%                  | 2.63%                                    | 3.36%                          | 5.37%              | 6.29%                    |
| Apr 2021        | 3.14%                | 0.48%                         | 3.62%                      | 0.77%               | 4.39%                    | 1.71%               | 5.55%                  | 2.13%                                    | 3.55%                          | 5.94%              | 6.41%                    |
| Mar 2021        | 3.18%                | 0.55%                         | 3.73%                      | 0.90%               | 4.63%                    | 1.52%               | 5.92%                  | 2.61%                                    | 3.99%                          | 5.68%              | 6.83%                    |
| Feb 2021        | 3.40%                | 0.76%                         | 4.16%                      | 2.33%               | 6.49%                    | 2.11%               | 7.86%                  | 3.38%                                    | 5.40%                          | 8.77%              | 11.32%                   |
| Jan 2021        | 3.74%                | 0.65%                         | 4.39%                      | 6.12%               | 10.52%                   | 4.78%               | 13.59%                 | 5.64%                                    | 7.51%                          | 12.14%             | 15.46%                   |
| 2021            | 3.51%                | 0.72%                         | 4.23%                      | 1.78%               | 6.01%                    | 1.88%               | 7.47%                  | 4.12%                                    | 5.17%                          | 7.56%              | 8.80%                    |

|              | Certified absence | Self-<br>certified<br>absence | Non<br>Covid-19<br>absence | Covid-19<br>absence | Total<br>absence<br>rate | Health Service<br>Executive | Saolta<br>University<br>Hospital<br>Care |
|--------------|-------------------|-------------------------------|----------------------------|---------------------|--------------------------|-----------------------------|------------------------------------------|
| Year / Month |                   |                               |                            |                     |                          |                             | Group                                    |
| Mar 2024     | 4.37%             | 0.80%                         | 5.17%                      | 0.23%               | 5.40%                    | 5.40%                       | 5.40%                                    |
| Feb 2024     | 4.12%             | 0.86%                         | 4.98%                      | 0.34%               | 5.31%                    | 5.31%                       | 5.31%                                    |
| Jan 2024     | 4.67%             | 1.15%                         | 5.81%                      | 0.61%               | 6.43%                    | 6.43%                       | 6.43%                                    |
| 2024         | 4.39%             | 0.94%                         | 5.33%                      | 0.40%               | 5.72%                    | 5.72%                       | 5.72%                                    |
| Dec 2023     | 4.37%             | 1.12%                         | 5.50%                      | 0.58%               | 6.07%                    | 6.07%                       | 6.07%                                    |
| Nov 2023     | 4.29%             | 0.95%                         | 5.23%                      | 0.52%               | 5.75%                    | 5.75%                       | 5.75%                                    |
| Oct 2023     | 3.89%             | 1.35%                         | 5.23%                      | 0.51%               | 5.74%                    | 5.74%                       | 5.74%                                    |
| Sep 2023     | 4.11%             | 0.84%                         | 4.95%                      | 0.75%               | 5.70%                    | 5.70%                       | 5.70%                                    |
| Aug 2023     | 4.31%             | 0.85%                         | 5.16%                      | 0.88%               | 6.04%                    | 6.04%                       | 6.04%                                    |
| Jul 2023     | 3.96%             | 0.82%                         | 4.78%                      | 0.37%               | 5.16%                    | 5.16%                       | 5.16%                                    |
| Jun 2023     | 4.15%             | 0.77%                         | 4.92%                      | 0.37%               | 5.29%                    | 5.29%                       | 5.29%                                    |
| May 2023     | 4.21%             | 0.90%                         | 5.10%                      | 0.56%               | 5.66%                    | 5.66%                       | 5.66%                                    |
| Apr 2023     | 3.63%             | 0.83%                         | 4.46%                      | 0.50%               | 4.96%                    | 4.96%                       | 4.96%                                    |
| Mar 2023     | 4.12%             | 1.17%                         | 5.29%                      | 0.53%               | 5.82%                    | 5.82%                       | 5.82%                                    |
| Feb 2023     | 3.83%             | 0.81%                         | 4.64%                      | 0.41%               | 5.05%                    | 5.05%                       | 5.05%                                    |
| Jan 2023     | 4.39%             | 0.98%                         | 5.37%                      | 0.82%               | 6.19%                    | 6.19%                       | 6.19%                                    |
| 2023         | 4.11%             | 0.95%                         | 5.06%                      | 0.57%               | 5.63%                    | 5.63%                       | 5.63%                                    |
| Dec 2022     | 4.67%             | 1.21%                         | 5.88%                      | 1.11%               | 6.99%                    | 6.99%                       | 6.99%                                    |
| Nov 2022     | 3.66%             | 1.40%                         | 5.07%                      | 0.80%               | 5.86%                    | 5.86%                       | 5.86%                                    |
| Oct 2022     | 3.88%             | 0.90%                         | 4.78%                      | 0.83%               | 5.61%                    | 5.61%                       | 5.61%                                    |
| Sep 2022     | 4.13%             | 0.86%                         | 4.99%                      | 0.80%               | 5.79%                    | 5.79%                       | 5.79%                                    |
| Aug 2022     | 4.27%             | 0.78%                         | 5.05%                      | 1.05%               | 6.10%                    | 6.10%                       | 6.10%                                    |
| Jul 2022     | 4.19%             | 0.96%                         | 5.15%                      | 2.17%               | 7.32%                    | 7.32%                       | 7.32%                                    |
| Jun 2022     | 4.03%             | 0.92%                         | 4.96%                      | 2.09%               | 7.05%                    | 7.05%                       | 7.05%                                    |
| May 2022     | 4.03%             | 0.94%                         | 4.97%                      | 0.91%               | 5.89%                    | 5.89%                       | 5.89%                                    |
| Apr 2022     | 3.99%             | 0.82%                         | 4.81%                      | 1.98%               | 6.79%                    | 6.79%                       | 6.79%                                    |
| Mar 2022     | 3.97%             | 0.91%                         | 4.88%                      | 5.12%               | 10.01%                   | 10.01%                      | 10.01%                                   |
| Feb 2022     | 3.64%             | 0.82%                         | 4.46%                      | 3.12%               | 7.58%                    | 7.58%                       | 7.58%                                    |
| Jan 2022     | 3.50%             | 0.65%                         | 4.15%                      | 6.13%               | 10.28%                   | 10.28%                      | 10.28%                                   |
| 2022         | 4.00%             | 0.93%                         | 4.93%                      | 2.16%               | 7.09%                    | 7.09%                       | 7.09%                                    |
| Dec 2021     | 3.69%             | 0.80%                         | 4.49%                      | 2.99%               | 7.48%                    | 7.48%                       | 7.48%                                    |
| Nov 2021     | 4.15%             | 1.04%                         | 5.20%                      | 2.30%               | 7.49%                    | 7.49%                       | 7.49%                                    |
| Oct 2021     | 3.91%             | 0.97%                         | 4.89%                      | 1.51%               | 6.39%                    | 6.39%                       | 6.39%                                    |
| Sep 2021     | 3.59%             | 0.79%                         | 4.38%                      | 1.32%               | 5.70%                    | 5.70%                       | 5.70%                                    |
| Aug 2021     | 3.60%             | 0.72%                         | 4.31%                      | 1.19%               | 5.50%                    | 5.50%                       | 5.50%                                    |
| Jul 2021     | 3.55%             | 0.68%                         | 4.23%                      | 0.81%               | 5.03%                    | 5.03%                       | 5.03%                                    |
| Jun 2021     | 3.27%             | 0.66%                         | 3.93%                      | 0.59%               | 4.52%                    | 4.52%                       | 4.52%                                    |
| May 2021     | 2.80%             | 0.53%                         | 3.33%                      | 0.63%               | 3.96%                    | 3.96%                       | 3.96%                                    |
| Apr 2021     | 3.14%             | 0.48%                         | 3.62%                      | 0.77%               | 4.39%                    | 4.39%                       | 4.39%                                    |
| Mar 2021     | 3.18%             | 0.55%                         | 3.73%                      | 0.90%               | 4.63%                    | 4.63%                       | 4.63%                                    |
| Feb 2021     | 3.40%             | 0.76%                         | 4.16%                      | 2.33%               | 6.49%                    | 6.49%                       | 6.49%                                    |
| Jan 2021     | 3.74%             | 0.65%                         | 4.39%                      | 6.12%               | 10.52%                   | 10.52%                      | 10.52%                                   |