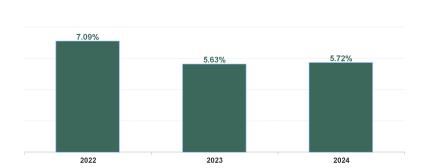

| Year /<br>Month | Certified<br>absence | Self-<br>certified<br>absence | Non<br>Covid-19<br>absence | Covid-19<br>absence | Total<br>absence<br>rate | Medical &<br>Dental | Nursing &<br>Midwifery | Health &<br>Social Care<br>Professionals | Management &<br>Administrative | General<br>Support | Patient &<br>Client Care |
|-----------------|----------------------|-------------------------------|----------------------------|---------------------|--------------------------|---------------------|------------------------|------------------------------------------|--------------------------------|--------------------|--------------------------|
| Mar 2024        | 4.37%                | 0.80%                         | 5.17%                      | 0.23%               | 5.40%                    | 1.16%               | 6.26%                  | 4.62%                                    | 4.84%                          | 7.58%              | 8.31%                    |
| Feb 2024        | 4.12%                | 0.86%                         | 4.98%                      | 0.34%               | 5.31%                    | 1.16%               | 6.20%                  | 3.91%                                    | 4.37%                          | 7.72%              | 8.93%                    |
| Jan 2024        | 4.67%                | 1.15%                         | 5.81%                      | 0.61%               | 6.43%                    | 1.03%               | 7.53%                  | 5.46%                                    | 5.55%                          | 9.24%              | 10.02%                   |
| 2024            | 4.39%                | 0.94%                         | 5.33%                      | 0.40%               | 5.72%                    | 1.11%               | 6.67%                  | 4.67%                                    | 4.93%                          | 8.20%              | 9.10%                    |
| Dec 2023        | 4.37%                | 1.12%                         | 5.50%                      | 0.58%               | 6.07%                    | 1.64%               | 7.20%                  | 5.20%                                    | 4.56%                          | 7.79%              | 9.76%                    |
| Nov 2023        | 4.29%                | 0.95%                         | 5.23%                      | 0.52%               | 5.75%                    | 1.48%               | 6.81%                  | 4.84%                                    | 4.69%                          | 7.66%              | 8.96%                    |
| Oct 2023        | 3.89%                | 1.35%                         | 5.23%                      | 0.51%               | 5.74%                    | 1.33%               | 7.05%                  | 4.20%                                    | 4.87%                          | 7.39%              | 8.77%                    |
| Sep 2023        | 4.11%                | 0.84%                         | 4.95%                      | 0.75%               | 5.70%                    | 1.44%               | 7.09%                  | 4.22%                                    | 4.67%                          | 7.04%              | 8.72%                    |
| Aug 2023        | 4.31%                | 0.85%                         | 5.16%                      | 0.88%               | 6.04%                    | 1.53%               | 7.12%                  | 4.64%                                    | 5.80%                          | 7.58%              | 9.21%                    |
| Jul 2023        | 3.96%                | 0.82%                         | 4.78%                      | 0.37%               | 5.16%                    | 1.01%               | 6.22%                  | 4.39%                                    | 4.48%                          | 6.61%              | 7.75%                    |
| Jun 2023        | 4.15%                | 0.77%                         | 4.92%                      | 0.37%               | 5.29%                    | 1.21%               | 6.49%                  | 4.30%                                    | 3.88%                          | 7.12%              | 8.04%                    |
| May 2023        | 4.21%                | 0.90%                         | 5.10%                      | 0.56%               | 5.66%                    | 1.11%               | 7.18%                  | 5.09%                                    | 3.95%                          | 6.96%              | 8.48%                    |
| Apr 2023        | 3.63%                | 0.83%                         | 4.46%                      | 0.50%               | 4.96%                    | 1.16%               | 6.36%                  | 3.62%                                    | 3.03%                          | 6.35%              | 7.95%                    |
| Mar 2023        | 4.12%                | 1.17%                         | 5.29%                      | 0.53%               | 5.82%                    | 1.37%               | 7.16%                  | 4.71%                                    | 4.46%                          | 7.11%              | 9.34%                    |
| Feb 2023        | 3.83%                | 0.81%                         | 4.64%                      | 0.41%               | 5.05%                    | 1.13%               | 6.24%                  | 4.05%                                    | 4.51%                          | 6.65%              | 6.53%                    |
| Jan 2023        | 4.39%                | 0.98%                         | 5.37%                      | 0.82%               | 6.19%                    | 1.32%               | 7.16%                  | 5.34%                                    | 5.49%                          | 9.19%              | 8.79%                    |
| 2023            | 4.11%                | 0.95%                         | 5.06%                      | 0.57%               | 5.63%                    | 1.32%               | 6.85%                  | 4.56%                                    | 4.54%                          | 7.29%              | 8.55%                    |
| Dec 2022        | 4.67%                | 1.21%                         | 5.88%                      | 1.11%               | 6.99%                    | 1.18%               | 8.10%                  | 6.21%                                    | 6.41%                          | 10.54%             | 9.73%                    |
| Nov 2022        | 3.66%                | 1.40%                         | 5.07%                      | 0.80%               | 5.86%                    | 1.13%               | 6.88%                  | 4.56%                                    | 5.11%                          | 8.32%              | 9.44%                    |
| Oct 2022        | 3.88%                | 0.90%                         | 4.78%                      | 0.83%               | 5.61%                    | 1.54%               | 6.42%                  | 4.63%                                    | 5.02%                          | 7.76%              | 8.58%                    |
| Sep 2022        | 4.13%                | 0.86%                         | 4.99%                      | 0.80%               | 5.79%                    | 1.50%               | 6.91%                  | 4.59%                                    | 4.64%                          | 8.02%              | 8.97%                    |
| Aug 2022        | 4.27%                | 0.78%                         | 5.05%                      | 1.05%               | 6.10%                    | 2.34%               | 7.08%                  | 4.71%                                    | 4.71%                          | 8.51%              | 9.22%                    |
| Jul 2022        | 4.19%                | 0.96%                         | 5.15%                      | 2.17%               | 7.32%                    | 1.59%               | 8.72%                  | 6.17%                                    | 5.75%                          | 9.61%              | 11.69%                   |
| Jun 2022        | 4.03%                | 0.92%                         | 4.96%                      | 2.09%               | 7.05%                    | 1.79%               | 8.69%                  | 5.75%                                    | 6.44%                          | 8.72%              | 9.52%                    |
| May 2022        | 4.03%                | 0.94%                         | 4.97%                      | 0.91%               | 5.89%                    | 1.51%               | 7.13%                  | 4.90%                                    | 5.43%                          | 6.38%              | 9.30%                    |
| Apr 2022        | 3.99%                | 0.82%                         | 4.81%                      | 1.98%               | 6.79%                    | 1.57%               | 8.71%                  | 5.34%                                    | 6.17%                          | 7.30%              | 9.74%                    |
| Mar 2022        | 3.97%                | 0.91%                         | 4.88%                      | 5.12%               | 10.01%                   | 2.46%               | 12.20%                 | 10.46%                                   | 9.72%                          | 10.96%             | 12.40%                   |
| Feb 2022        | 3.64%                | 0.82%                         | 4.46%                      | 3.12%               | 7.58%                    | 2.40%               | 9.30%                  | 6.93%                                    | 6.72%                          | 9.31%              | 9.32%                    |
| Jan 2022        | 3.50%                | 0.65%                         | 4.15%                      | 6.13%               | 10.28%                   | 3.50%               | 13.01%                 | 8.66%                                    | 8.93%                          | 12.20%             | 12.03%                   |
| 2022            | 4.00%                | 0.93%                         | 4.93%                      | 2.16%               | 7.09%                    | 1.87%               | 8.57%                  | 6.09%                                    | 6.25%                          | 8.97%              | 9.98%                    |
| Dec 2021        | 3.69%                | 0.80%                         | 4.49%                      | 2.99%               | 7.48%                    | 2.15%               | 9.26%                  | 6.43%                                    | 7.55%                          | 9.29%              | 8.40%                    |
| Nov 2021        | 4.15%                | 1.04%                         | 5.20%                      | 2.30%               | 7.49%                    | 2.18%               | 8.78%                  | 6.56%                                    | 7.49%                          | 8.98%              | 10.88%                   |
| Oct 2021        | 3.91%                | 0.97%                         | 4.89%                      | 1.51%               | 6.39%                    | 1.75%               | 7.75%                  | 4.64%                                    | 5.58%                          | 7.80%              | 9.62%                    |
| Sep 2021        | 3.59%                | 0.79%                         | 4.38%                      | 1.32%               | 5.70%                    | 1.72%               | 7.09%                  | 3.95%                                    | 4.78%                          | 7.56%              | 8.47%                    |
| Aug 2021        | 3.60%                | 0.72%                         | 4.31%                      | 1.19%               | 5.50%                    | 1.42%               | 7.07%                  | 3.89%                                    | 4.43%                          | 6.42%              | 8.66%                    |
| Jul 2021        | 3.55%                | 0.68%                         | 4.23%                      | 0.81%               | 5.03%                    | 1.12%               | 6.14%                  | 4.29%                                    | 4.39%                          | 6.72%              | 7.21%                    |
| Jun 2021        | 3.27%                | 0.66%                         | 3.93%                      | 0.59%               | 4.52%                    | 1.08%               | 5.79%                  | 3.15%                                    | 3.94%                          | 5.95%              | 6.13%                    |
| May 2021        | 2.80%                | 0.53%                         | 3.33%                      | 0.63%               | 3.96%                    | 1.05%               | 4.83%                  | 2.63%                                    | 3.36%                          | 5.37%              | 6.29%                    |
| Apr 2021        | 3.14%                | 0.48%                         | 3.62%                      | 0.77%               | 4.39%                    | 1.71%               | 5.55%                  | 2.13%                                    | 3.55%                          | 5.94%              | 6.41%                    |
| Mar 2021        | 3.18%                | 0.55%                         | 3.73%                      | 0.90%               | 4.63%                    | 1.52%               | 5.92%                  | 2.61%                                    | 3.99%                          | 5.68%              | 6.83%                    |
| Feb 2021        | 3.40%                | 0.76%                         | 4.16%                      | 2.33%               | 6.49%                    | 2.11%               | 7.86%                  | 3.38%                                    | 5.40%                          | 8.77%              | 11.32%                   |
| Jan 2021        | 3.74%                | 0.65%                         | 4.39%                      | 6.12%               | 10.52%                   | 4.78%               | 13.59%                 | 5.64%                                    | 7.51%                          | 12.14%             | 15.46%                   |
| 2021            | 3.51%                | 0.72%                         | 4.23%                      | 1.78%               | 6.01%                    | 1.88%               | 7.47%                  | 4.12%                                    | 5.17%                          | 7.56%              | 8.80%                    |

|              | Certified absence | Self-<br>certified<br>absence | Non<br>Covid-19<br>absence | Covid-19<br>absence | Total<br>absence<br>rate | Health Service<br>Executive | Saolta<br>University<br>Hospital<br>Care |
|--------------|-------------------|-------------------------------|----------------------------|---------------------|--------------------------|-----------------------------|------------------------------------------|
| Year / Month |                   |                               |                            |                     |                          |                             | Group                                    |
| Mar 2024     | 4.37%             | 0.80%                         | 5.17%                      | 0.23%               | 5.40%                    | 5.40%                       | 5.40%                                    |
| Feb 2024     | 4.12%             | 0.86%                         | 4.98%                      | 0.34%               | 5.31%                    | 5.31%                       | 5.31%                                    |
| Jan 2024     | 4.67%             | 1.15%                         | 5.81%                      | 0.61%               | 6.43%                    | 6.43%                       | 6.43%                                    |
| 2024         | 4.39%             | 0.94%                         | 5.33%                      | 0.40%               | 5.72%                    | 5.72%                       | 5.72%                                    |
| Dec 2023     | 4.37%             | 1.12%                         | 5.50%                      | 0.58%               | 6.07%                    | 6.07%                       | 6.07%                                    |
| Nov 2023     | 4.29%             | 0.95%                         | 5.23%                      | 0.52%               | 5.75%                    | 5.75%                       | 5.75%                                    |
| Oct 2023     | 3.89%             | 1.35%                         | 5.23%                      | 0.51%               | 5.74%                    | 5.74%                       | 5.74%                                    |
| Sep 2023     | 4.11%             | 0.84%                         | 4.95%                      | 0.75%               | 5.70%                    | 5.70%                       | 5.70%                                    |
| Aug 2023     | 4.31%             | 0.85%                         | 5.16%                      | 0.88%               | 6.04%                    | 6.04%                       | 6.04%                                    |
| Jul 2023     | 3.96%             | 0.82%                         | 4.78%                      | 0.37%               | 5.16%                    | 5.16%                       | 5.16%                                    |
| Jun 2023     | 4.15%             | 0.77%                         | 4.92%                      | 0.37%               | 5.29%                    | 5.29%                       | 5.29%                                    |
| May 2023     | 4.21%             | 0.90%                         | 5.10%                      | 0.56%               | 5.66%                    | 5.66%                       | 5.66%                                    |
| Apr 2023     | 3.63%             | 0.83%                         | 4.46%                      | 0.50%               | 4.96%                    | 4.96%                       | 4.96%                                    |
| Mar 2023     | 4.12%             | 1.17%                         | 5.29%                      | 0.53%               | 5.82%                    | 5.82%                       | 5.82%                                    |
| Feb 2023     | 3.83%             | 0.81%                         | 4.64%                      | 0.41%               | 5.05%                    | 5.05%                       | 5.05%                                    |
| Jan 2023     | 4.39%             | 0.98%                         | 5.37%                      | 0.82%               | 6.19%                    | 6.19%                       | 6.19%                                    |
| 2023         | 4.11%             | 0.95%                         | 5.06%                      | 0.57%               | 5.63%                    | 5.63%                       | 5.63%                                    |
| Dec 2022     | 4.67%             | 1.21%                         | 5.88%                      | 1.11%               | 6.99%                    | 6.99%                       | 6.99%                                    |
| Nov 2022     | 3.66%             | 1.40%                         | 5.07%                      | 0.80%               | 5.86%                    | 5.86%                       | 5.86%                                    |
| Oct 2022     | 3.88%             | 0.90%                         | 4.78%                      | 0.83%               | 5.61%                    | 5.61%                       | 5.61%                                    |
| Sep 2022     | 4.13%             | 0.86%                         | 4.99%                      | 0.80%               | 5.79%                    | 5.79%                       | 5.79%                                    |
| Aug 2022     | 4.27%             | 0.78%                         | 5.05%                      | 1.05%               | 6.10%                    | 6.10%                       | 6.10%                                    |
| Jul 2022     | 4.19%             | 0.96%                         | 5.15%                      | 2.17%               | 7.32%                    | 7.32%                       | 7.32%                                    |
| Jun 2022     | 4.03%             | 0.92%                         | 4.96%                      | 2.09%               | 7.05%                    | 7.05%                       | 7.05%                                    |
| May 2022     | 4.03%             | 0.94%                         | 4.97%                      | 0.91%               | 5.89%                    | 5.89%                       | 5.89%                                    |
| Apr 2022     | 3.99%             | 0.82%                         | 4.81%                      | 1.98%               | 6.79%                    | 6.79%                       | 6.79%                                    |
| Mar 2022     | 3.97%             | 0.91%                         | 4.88%                      | 5.12%               | 10.01%                   | 10.01%                      | 10.01%                                   |
| Feb 2022     | 3.64%             | 0.82%                         | 4.46%                      | 3.12%               | 7.58%                    | 7.58%                       | 7.58%                                    |
| Jan 2022     | 3.50%             | 0.65%                         | 4.15%                      | 6.13%               | 10.28%                   | 10.28%                      | 10.28%                                   |
| 2022         | 4.00%             | 0.93%                         | 4.93%                      | 2.16%               | 7.09%                    | 7.09%                       | 7.09%                                    |
| Dec 2021     | 3.69%             | 0.80%                         | 4.49%                      | 2.99%               | 7.48%                    | 7.48%                       | 7.48%                                    |
| Nov 2021     | 4.15%             | 1.04%                         | 5.20%                      | 2.30%               | 7.49%                    | 7.49%                       | 7.49%                                    |
| Oct 2021     | 3.91%             | 0.97%                         | 4.89%                      | 1.51%               | 6.39%                    | 6.39%                       | 6.39%                                    |
| Sep 2021     | 3.59%             | 0.79%                         | 4.38%                      | 1.32%               | 5.70%                    | 5.70%                       | 5.70%                                    |
| Aug 2021     | 3.60%             | 0.72%                         | 4.31%                      | 1.19%               | 5.50%                    | 5.50%                       | 5.50%                                    |
| Jul 2021     | 3.55%             | 0.68%                         | 4.23%                      | 0.81%               | 5.03%                    | 5.03%                       | 5.03%                                    |
| Jun 2021     | 3.27%             | 0.66%                         | 3.93%                      | 0.59%               | 4.52%                    | 4.52%                       | 4.52%                                    |
| May 2021     | 2.80%             | 0.53%                         | 3.33%                      | 0.63%               | 3.96%                    | 3.96%                       | 3.96%                                    |
| Apr 2021     | 3.14%             | 0.48%                         | 3.62%                      | 0.77%               | 4.39%                    | 4.39%                       | 4.39%                                    |
| Mar 2021     | 3.18%             | 0.55%                         | 3.73%                      | 0.90%               | 4.63%                    | 4.63%                       | 4.63%                                    |
| Feb 2021     | 3.40%             | 0.76%                         | 4.16%                      | 2.33%               | 6.49%                    | 6.49%                       | 6.49%                                    |
| Jan 2021     | 3.74%             | 0.65%                         | 4.39%                      | 6.12%               | 10.52%                   | 10.52%                      | 10.52%                                   |