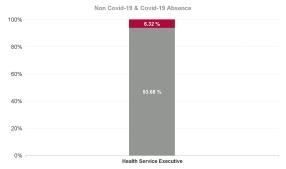

| Feb 2021 | 3.40% | 0.76% | 4.16%        | 2.33%  | 6.49%  | 4.26% | 9.33%  | 9.90%                                | 2.31% | 3.36% | 9.32%  | 6.49%  |
|----------|-------|-------|--------------|--------|--------|-------|--------|--------------------------------------|-------|-------|--------|--------|
| Jan 2021 | 3.74% | 0.65% | 4.39%        | 6.12%  | 10.52% | 8.53% | 14.03% | 13.16%                               | 4.79% | 9.00% | 12.74% | 10.52% |
|          |       |       | Total Absenc | e Rate |        | 1     | 8.68%  | % of Absence Non Covid-19 / Covid-19 |       |       |        |        |