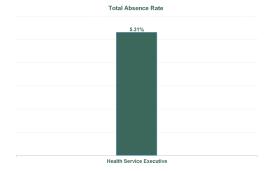

## March 2024

| Health Service Absence Rate - by Staff<br>Category: Mar 2024 | Certified<br>absence | Self- certified<br>absence | Non Covid-19<br>absence | Covid-19<br>absence | Total absence<br>rate | % Non<br>Covid-19<br>absence | % Covid-19<br>absence |
|--------------------------------------------------------------|----------------------|----------------------------|-------------------------|---------------------|-----------------------|------------------------------|-----------------------|
| Saolta University Hospital Care Group                        | 4.37%                | 0.80%                      | 5.17%                   | 0.23%               | 5.40%                 | 95.70%                       | 4.30%                 |
| Medical & Dental                                             | 0.78%                | 0.31%                      | 1.09%                   | 0.07%               | 1.16%                 | 94.23%                       | 5.77%                 |
| Nursing & Midwifery                                          | 4.76%                | 1.19%                      | 5.95%                   | 0.31%               | 6.26%                 | 95.01%                       | 4.99%                 |
| Health & Social Care Professionals                           | 3.89%                | 0.54%                      | 4.43%                   | 0.18%               | 4.62%                 | 95.99%                       | 4.01%                 |
| Management & Administrative                                  | 4.26%                | 0.46%                      | 4.72%                   | 0.12%               | 4.84%                 | 97.49%                       | 2.51%                 |
| General Support                                              | 6.68%                | 0.60%                      | 7.28%                   | 0.30%               | 7.58%                 | 96.06%                       | 3.94%                 |
| Patient & Client Care                                        | 7.05%                | 0.94%                      | 7.99%                   | 0.31%               | 8.31%                 | 96.23%                       | 3.77%                 |

| Year /<br>Month | Certified<br>absence | Self-<br>certified<br>absence | Non<br>Covid-19<br>absence | Covid-19<br>absence | Total<br>absence<br>rate | Medical &<br>Dental | Nursing &<br>Midwifery | Health &<br>Social Care<br>Professionals | Management &<br>Administrative | General<br>Support | Patient &<br>Client Care |
|-----------------|----------------------|-------------------------------|----------------------------|---------------------|--------------------------|---------------------|------------------------|------------------------------------------|--------------------------------|--------------------|--------------------------|
| Mar 2024        | 4.37%                | 0.80%                         | 5.17%                      | 0.23%               | 5.40%                    | 1.16%               | 6.26%                  | 4.62%                                    | 4.84%                          | 7.58%              | 8.31%                    |
| Feb 2024        | 4.12%                | 0.86%                         | 4.98%                      | 0.34%               | 5.31%                    | 1.16%               | 6.20%                  | 3.91%                                    | 4.37%                          | 7.72%              | 8.93%                    |
| Jan 2024        | 4.67%                | 1.15%                         | 5.81%                      | 0.61%               | 6.43%                    | 1.03%               | 7.53%                  | 5.46%                                    | 5.55%                          | 9.24%              | 10.02%                   |
| 2024            | 4.39%                | 0.94%                         | 5.33%                      | 0.40%               | 5.72%                    | 1.11%               | 6.67%                  | 4.67%                                    | 4.93%                          | 8.20%              | 9.10%                    |
| Dec 2023        | 4.37%                | 1.12%                         | 5.50%                      | 0.58%               | 6.07%                    | 1.64%               | 7.20%                  | 5.20%                                    | 4.56%                          | 7.79%              | 9.76%                    |
| Nov 2023        | 4.29%                | 0.95%                         | 5.23%                      | 0.52%               | 5.75%                    | 1.48%               | 6.81%                  | 4.84%                                    | 4.69%                          | 7.66%              | 8.96%                    |
| Oct 2023        | 3.89%                | 1.35%                         | 5.23%                      | 0.51%               | 5.74%                    | 1.33%               | 7.05%                  | 4.20%                                    | 4.87%                          | 7.39%              | 8.77%                    |
| Sep 2023        | 4.11%                | 0.84%                         | 4.95%                      | 0.75%               | 5.70%                    | 1.44%               | 7.09%                  | 4.22%                                    | 4.67%                          | 7.04%              | 8.72%                    |
| Aug 2023        | 4.31%                | 0.85%                         | 5.16%                      | 0.88%               | 6.04%                    | 1.53%               | 7.12%                  | 4.64%                                    | 5.80%                          | 7.58%              | 9.21%                    |
| Jul 2023        | 3.96%                | 0.82%                         | 4.78%                      | 0.37%               | 5.16%                    | 1.01%               | 6.22%                  | 4.39%                                    | 4.48%                          | 6.61%              | 7.75%                    |
| Jun 2023        | 4.15%                | 0.77%                         | 4.92%                      | 0.37%               | 5.29%                    | 1.21%               | 6.49%                  | 4.30%                                    | 3.88%                          | 7.12%              | 8.04%                    |
| May 2023        | 4.21%                | 0.90%                         | 5.10%                      | 0.56%               | 5.66%                    | 1.11%               | 7.18%                  | 5.09%                                    | 3.95%                          | 6.96%              | 8.48%                    |
| Apr 2023        | 3.63%                | 0.83%                         | 4.46%                      | 0.50%               | 4.96%                    | 1.16%               | 6.36%                  | 3.62%                                    | 3.03%                          | 6.35%              | 7.95%                    |
| Mar 2023        | 4.12%                | 1.17%                         | 5.29%                      | 0.53%               | 5.82%                    | 1.37%               | 7.16%                  | 4.71%                                    | 4.46%                          | 7.11%              | 9.34%                    |
| Feb 2023        | 3.83%                | 0.81%                         | 4.64%                      | 0.41%               | 5.05%                    | 1.13%               | 6.24%                  | 4.05%                                    | 4.51%                          | 6.65%              | 6.53%                    |
| Jan 2023        | 4.39%                | 0.98%                         | 5.37%                      | 0.82%               | 6.19%                    | 1.32%               | 7.16%                  | 5.34%                                    | 5.49%                          | 9.19%              | 8.79%                    |
| 2023            | 4.11%                | 0.95%                         | 5.06%                      | 0.57%               | 5.63%                    | 1.32%               | 6.85%                  | 4.56%                                    | 4.54%                          | 7.29%              | 8.55%                    |
| Dec 2022        | 4.67%                | 1.21%                         | 5.88%                      | 1.11%               | 6.99%                    | 1.18%               | 8.10%                  | 6.21%                                    | 6.41%                          | 10.54%             | 9.73%                    |
| Nov 2022        | 3.66%                | 1.40%                         | 5.07%                      | 0.80%               | 5.86%                    | 1.13%               | 6.88%                  | 4.56%                                    | 5.11%                          | 8.32%              | 9.44%                    |
| Oct 2022        | 3.88%                | 0.90%                         | 4.78%                      | 0.83%               | 5.61%                    | 1.54%               | 6.42%                  | 4.63%                                    | 5.02%                          | 7.76%              | 8.58%                    |
| Sep 2022        | 4.13%                | 0.86%                         | 4.99%                      | 0.80%               | 5.79%                    | 1.50%               | 6.91%                  | 4.59%                                    | 4.64%                          | 8.02%              | 8.97%                    |
| Aug 2022        | 4.27%                | 0.78%                         | 5.05%                      | 1.05%               | 6.10%                    | 2.34%               | 7.08%                  | 4.71%                                    | 4.71%                          | 8.51%              | 9.22%                    |
| Jul 2022        | 4.19%                | 0.96%                         | 5.15%                      | 2.17%               | 7.32%                    | 1.59%               | 8.72%                  | 6.17%                                    | 5.75%                          | 9.61%              | 11.69%                   |
| Jun 2022        | 4.03%                | 0.92%                         | 4.96%                      | 2.09%               | 7.05%                    | 1.79%               | 8.69%                  | 5.75%                                    | 6.44%                          | 8.72%              | 9.52%                    |
| May 2022        | 4.03%                | 0.94%                         | 4.97%                      | 0.91%               | 5.89%                    | 1.51%               | 7.13%                  | 4.90%                                    | 5.43%                          | 6.38%              | 9.30%                    |
| Apr 2022        | 3.99%                | 0.82%                         | 4.81%                      | 1.98%               | 6.79%                    | 1.57%               | 8.71%                  | 5.34%                                    | 6.17%                          | 7.30%              | 9.74%                    |
| Mar 2022        | 3.97%                | 0.91%                         | 4.88%                      | 5.12%               | 10.01%                   | 2.46%               | 12.20%                 | 10.46%                                   | 9.72%                          | 10.96%             | 12.40%                   |
| Feb 2022        | 3.64%                | 0.82%                         | 4.46%                      | 3.12%               | 7.58%                    | 2.40%               | 9.30%                  | 6.93%                                    | 6.72%                          | 9.31%              | 9.32%                    |
| Jan 2022        | 3.50%                | 0.65%                         | 4.15%                      | 6.13%               | 10.28%                   | 3.50%               | 13.01%                 | 8.66%                                    | 8.93%                          | 12.20%             | 12.03%                   |
| 2022            | 4.00%                | 0.93%                         | 4.93%                      | 2.16%               | 7.09%                    | 1.87%               | 8.57%                  | 6.09%                                    | 6.25%                          | 8.97%              | 9.98%                    |
| Dec 2021        | 3.69%                | 0.80%                         | 4.49%                      | 2.99%               | 7.48%                    | 2.15%               | 9.26%                  | 6.43%                                    | 7.55%                          | 9.29%              | 8.40%                    |
| Nov 2021        | 4.15%                | 1.04%                         | 5.20%                      | 2.30%               | 7.49%                    | 2.18%               | 8.78%                  | 6.56%                                    | 7.49%                          | 8.98%              | 10.88%                   |
| Oct 2021        | 3.91%                | 0.97%                         | 4.89%                      | 1.51%               | 6.39%                    | 1.75%               | 7.75%                  | 4.64%                                    | 5.58%                          | 7.80%              | 9.62%                    |
| Sep 2021        | 3.59%                | 0.79%                         | 4.38%                      | 1.32%               | 5.70%                    | 1.72%               | 7.09%                  | 3.95%                                    | 4.78%                          | 7.56%              | 8.47%                    |
| Aug 2021        | 3.60%                | 0.72%                         | 4.31%                      | 1.19%               | 5.50%                    | 1.42%               | 7.07%                  | 3.89%                                    | 4.43%                          | 6.42%              | 8.66%                    |
| Jul 2021        | 3.55%                | 0.68%                         | 4.23%                      | 0.81%               | 5.03%                    | 1.12%               | 6.14%                  | 4.29%                                    | 4.39%                          | 6.72%              | 7.21%                    |
| Jun 2021        | 3.27%                | 0.66%                         | 3.93%                      | 0.59%               | 4.52%                    | 1.08%               | 5.79%                  | 3.15%                                    | 3.94%                          | 5.95%              | 6.13%                    |
| May 2021        | 2.80%                | 0.53%                         | 3.33%                      | 0.63%               | 3.96%                    | 1.05%               | 4.83%                  | 2.63%                                    | 3.36%                          | 5.37%              | 6.29%                    |
| Apr 2021        | 3.14%                | 0.48%                         | 3.62%                      | 0.77%               | 4.39%                    | 1.71%               | 5.55%                  | 2.13%                                    | 3.55%                          | 5.94%              | 6.41%                    |
| Mar 2021        | 3.18%                | 0.55%                         | 3.73%                      | 0.90%               | 4.63%                    | 1.52%               | 5.92%                  | 2.61%                                    | 3.99%                          | 5.68%              | 6.83%                    |
| Feb 2021        | 3.40%                | 0.76%                         | 4.16%                      | 2.33%               | 6.49%                    | 2.11%               | 7.86%                  | 3.38%                                    | 5.40%                          | 8.77%              | 11.32%                   |
| Jan 2021        | 3.74%                | 0.65%                         | 4.39%                      | 6.12%               | 10.52%                   | 4.78%               | 13.59%                 | 5.64%                                    | 7.51%                          | 12.14%             | 15.46%                   |
| 2021            | 3.51%                | 0.72%                         | 4.23%                      | 1.78%               | 6.01%                    | 1.88%               | 7.47%                  | 4.12%                                    | 5.17%                          | 7.56%              | 8.80%                    |