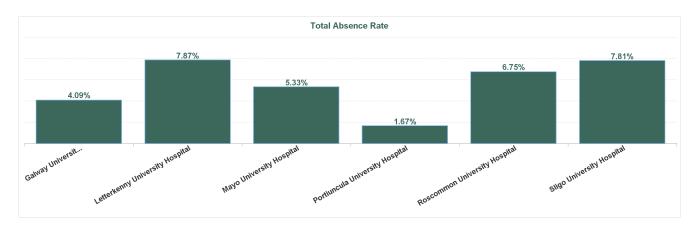

| Health Service Absence Rate - by Care<br>Group: Mar 2024 | Certified<br>absence | Self- certified<br>absence | Non Covid-19<br>absence | Covid-19<br>absence | Total absence<br>rate | % Non<br>Covid-19<br>absence | % Covid-19<br>absence |
|----------------------------------------------------------|----------------------|----------------------------|-------------------------|---------------------|-----------------------|------------------------------|-----------------------|
| Saolta University Hospital Care Group                    | 4.37%                | 0.80%                      | 5.17%                   | 0.23%               | 5.40%                 | 95.70%                       | 4.30%                 |
| Galway University Hospitals                              | 3.15%                | 0.78%                      | 3.93%                   | 0.16%               | 4.09%                 | 95.98%                       | 4.02%                 |
| Letterkenny University Hospital                          | 6.68%                | 0.84%                      | 7.53%                   | 0.35%               | 7.87%                 | 95.60%                       | 4.40%                 |
| Mayo University Hospital                                 | 4.15%                | 0.97%                      | 5.12%                   | 0.21%               | 5.33%                 | 96.07%                       | 3.93%                 |
| Portiuncula University Hospital                          | 0.68%                | 0.93%                      | 1.61%                   | 0.06%               | 1.67%                 | 96.35%                       | 3.65%                 |
| Roscommon University Hospital                            | 5.39%                | 0.98%                      | 6.37%                   | 0.38%               | 6.75%                 | 94.31%                       | 5.69%                 |
| Sligo University Hospital                                | 6.90%                | 0.56%                      | 7.46%                   | 0.35%               | 7.81%                 | 95.48%                       | 4.52%                 |