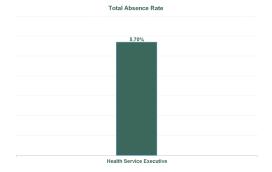

| Year /<br>Month | Certified absence |       |       | Nursing &<br>Midwifery | Health &<br>Social Care<br>Professionals | Management &<br>Administrative | General<br>Support | Patient &<br>Client Care |       |        |        |
|-----------------|-------------------|-------|-------|------------------------|------------------------------------------|--------------------------------|--------------------|--------------------------|-------|--------|--------|
| May 2024        | 4.53%             | 0.83% | 5.36% | 0.34%                  | 5.70%                                    | 1.18%                          | 6.67%              | 4.63%                    | 4.51% | 7.88%  | 10.03% |
| Apr 2024        | 4.26%             | 0.80% | 5.06% | 0.24%                  | 5.30%                                    | 1.13%                          | 6.29%              | 4.56%                    | 4.31% | 7.47%  | 8.24%  |
| Mar 2024        | 4.37%             | 0.80% | 5.17% | 0.23%                  | 5.40%                                    | 1.16%                          | 6.26%              | 4.62%                    | 4.84% | 7.58%  | 8.31%  |
| Feb 2024        | 4.12%             | 0.86% | 4.98% | 0.34%                  | 5.31%                                    | 1.16%                          | 6.20%              | 3.91%                    | 4.37% | 7.72%  | 8.93%  |
| Jan 2024        | 4.67%             | 1.15% | 5.81% | 0.61%                  | 6.43%                                    | 1.03%                          | 7.53%              | 5.46%                    | 5.55% | 9.24%  | 10.02% |
| 2024            | 4.39%             | 0.89% | 5.28% | 0.35%                  | 5.63%                                    | 1.13%                          | 6.59%              | 4.64%                    | 4.71% | 7.98%  | 9.11%  |
| Dec 2023        | 4.37%             | 1.12% | 5.50% | 0.58%                  | 6.07%                                    | 1.64%                          | 7.20%              | 5.20%                    | 4.56% | 7.79%  | 9.76%  |
| Nov 2023        | 4.29%             | 0.95% | 5.23% | 0.52%                  | 5.75%                                    | 1.48%                          | 6.81%              | 4.84%                    | 4.69% | 7.66%  | 8.96%  |
| Oct 2023        | 3.89%             | 1.35% | 5.23% | 0.51%                  | 5.74%                                    | 1.33%                          | 7.05%              | 4.20%                    | 4.87% | 7.39%  | 8.77%  |
| Sep 2023        | 4.11%             | 0.84% | 4.95% | 0.75%                  | 5.70%                                    | 1.44%                          | 7.09%              | 4.22%                    | 4.67% | 7.04%  | 8.72%  |
| Aug 2023        | 4.31%             | 0.85% | 5.16% | 0.88%                  | 6.04%                                    | 1.53%                          | 7.12%              | 4.64%                    | 5.80% | 7.58%  | 9.21%  |
| Jul 2023        | 3.96%             | 0.82% | 4.78% | 0.37%                  | 5.16%                                    | 1.01%                          | 6.22%              | 4.39%                    | 4.48% | 6.61%  | 7.75%  |
| Jun 2023        | 4.15%             | 0.77% | 4.92% | 0.37%                  | 5.29%                                    | 1.21%                          | 6.49%              | 4.30%                    | 3.88% | 7.12%  | 8.04%  |
| May 2023        | 4.21%             | 0.90% | 5.10% | 0.56%                  | 5.66%                                    | 1.11%                          | 7.18%              | 5.09%                    | 3.95% | 6.96%  | 8.48%  |
| Apr 2023        | 3.63%             | 0.83% | 4.46% | 0.50%                  | 4.96%                                    | 1.16%                          | 6.36%              | 3.62%                    | 3.03% | 6.35%  | 7.95%  |
| Mar 2023        | 4.12%             | 1.17% | 5.29% | 0.53%                  | 5.82%                                    | 1.37%                          | 7.16%              | 4.71%                    | 4.46% | 7.11%  | 9.34%  |
| Feb 2023        | 3.83%             | 0.81% | 4.64% | 0.41%                  | 5.05%                                    | 1.13%                          | 6.24%              | 4.05%                    | 4.51% | 6.65%  | 6.53%  |
| Jan 2023        | 4.39%             | 0.98% | 5.37% | 0.82%                  | 6.19%                                    | 1.32%                          | 7.16%              | 5.34%                    | 5.49% | 9.19%  | 8.79%  |
| 2023            | 4.11%             | 0.95% | 5.06% | 0.57%                  | 5.63%                                    | 1.32%                          | 6.85%              | 4.56%                    | 4.54% | 7.29%  | 8.55%  |
| Dec 2022        | 4.67%             | 1.21% | 5.88% | 1.11%                  | 6.99%                                    | 1.18%                          | 8.10%              | 6.21%                    | 6.41% | 10.54% | 9.73%  |
| Nov 2022        | 3.66%             | 1.40% | 5.07% | 0.80%                  | 5.86%                                    | 1.13%                          | 6.88%              | 4.56%                    | 5.11% | 8.32%  | 9.44%  |
| Oct 2022        | 3.88%             | 0.90% | 4.78% | 0.83%                  | 5.61%                                    | 1.54%                          | 6.42%              | 4.63%                    | 5.02% | 7.76%  | 8.58%  |
| Sep 2022        | 4.13%             | 0.86% | 4.99% | 0.80%                  | 5.79%                                    | 1.50%                          | 6.91%              | 4.59%                    | 4.64% | 8.02%  | 8.97%  |
| Aug 2022        | 4.27%             | 0.78% | 5.05% | 1.05%                  | 6.10%                                    | 2.34%                          | 7.08%              | 4.71%                    | 4.71% | 8.51%  | 9.22%  |
| Jul 2022        | 4.19%             | 0.96% | 5.15% | 2.17%                  | 7.32%                                    | 1.59%                          | 8.72%              | 6.17%                    | 5.75% | 9.61%  | 11.69% |
| Jun 2022        | 4.03%             | 0.92% | 4.96% | 2.09%                  | 7.05%                                    | 1.79%                          | 8.69%              | 5.75%                    | 6.44% | 8.72%  | 9.52%  |
| May 2022        | 4.03%             | 0.94% | 4.97% | 0.91%                  | 5.89%                                    | 1.51%                          | 7.13%              | 4.90%                    | 5.43% | 6.38%  | 9.30%  |
| Apr 2022        | 3.99%             | 0.82% | 4.81% | 1.98%                  | 6.79%                                    | 1.57%                          | 8.71%              | 5.34%                    | 6.17% | 7.30%  | 9.74%  |
| Mar 2022        | 3.97%             | 0.91% | 4.88% | 5.12%                  | 10.01%                                   | 2.46%                          | 12.20%             | 10.46%                   | 9.72% | 10.96% | 12.40% |
| Feb 2022        | 3.64%             | 0.82% | 4.46% | 3.12%                  | 7.58%                                    | 2.40%                          | 9.30%              | 6.93%                    | 6.72% | 9.31%  | 9.32%  |
| Jan 2022        | 3.50%             | 0.65% | 4.15% | 6.13%                  | 10.28%                                   | 3.50%                          | 13.01%             | 8.66%                    | 8.93% | 12.20% | 12.03% |
| 2022            | 4.00%             | 0.93% | 4.93% | 2.16%                  | 7.09%                                    | 1.87%                          | 8.57%              | 6.09%                    | 6.25% | 8.97%  | 9.98%  |
| Dec 2021        | 3.69%             | 0.80% | 4.49% | 2.99%                  | 7.48%                                    | 2.15%                          | 9.26%              | 6.43%                    | 7.55% | 9.29%  | 8.40%  |
| Nov 2021        | 4.15%             | 1.04% | 5.20% | 2.30%                  | 7.49%                                    | 2.18%                          | 8.78%              | 6.56%                    | 7.49% | 8.98%  | 10.88% |
| Oct 2021        | 3.91%             | 0.97% | 4.89% | 1.51%                  | 6.39%                                    | 1.75%                          | 7.75%              | 4.64%                    | 5.58% | 7.80%  | 9.62%  |
| Sep 2021        | 3.59%             | 0.79% | 4.38% | 1.32%                  | 5.70%                                    | 1.72%                          | 7.09%              | 3.95%                    | 4.78% | 7.56%  | 8.47%  |
| Aug 2021        | 3.60%             | 0.72% | 4.31% | 1.19%                  | 5.50%                                    | 1.42%                          | 7.07%              | 3.89%                    | 4.43% | 6.42%  | 8.66%  |
| Jul 2021        | 3.55%             | 0.68% | 4.23% | 0.81%                  | 5.03%                                    | 1.12%                          | 6.14%              | 4.29%                    | 4.39% | 6.72%  | 7.21%  |
| Jun 2021        | 3.27%             | 0.66% | 3.93% | 0.59%                  | 4.52%                                    | 1.08%                          | 5.79%              | 3.15%                    | 3.94% | 5.95%  | 6.13%  |
| May 2021        | 2.80%             | 0.53% | 3.33% | 0.63%                  | 3.96%                                    | 1.05%                          | 4.83%              | 2.63%                    | 3.36% | 5.37%  | 6.29%  |
| Apr 2021        | 3.14%             | 0.48% | 3.62% | 0.77%                  | 4.39%                                    | 1.71%                          | 5.55%              | 2.13%                    | 3.55% | 5.94%  | 6.41%  |
| Mar 2021        | 3.18%             | 0.55% | 3.73% | 0.90%                  | 4.63%                                    | 1.52%                          | 5.92%              | 2.61%                    | 3.99% | 5.68%  | 6.83%  |
| Feb 2021        | 3.40%             | 0.76% | 4.16% | 2.33%                  | 6.49%                                    | 2.11%                          | 7.86%              | 3.38%                    | 5.40% | 8.77%  | 11.32% |
| Jan 2021        | 3.74%             | 0.65% | 4.39% | 6.12%                  | 10.52%                                   | 4.78%                          | 13.59%             | 5.64%                    | 7.51% | 12.14% | 15.46% |
| 2021            | 3.51%             | 0.72% | 4.23% | 1.78%                  | 6.01%                                    | 1.88%                          | 7.47%              | 4.12%                    | 5.17% | 7.56%  | 8.80%  |