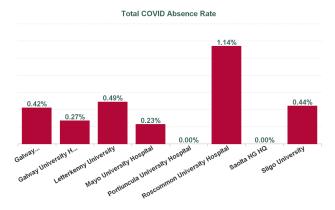

| Health Service Absence Rate - by Care<br>Group: May 2024 | Certified<br>absence | Self- certified<br>absence | Non Covid-19<br>absence | Covid-19<br>absence | Total absence<br>rate | % Non<br>Covid-19<br>absence | % Covid-19<br>absence |
|----------------------------------------------------------|----------------------|----------------------------|-------------------------|---------------------|-----------------------|------------------------------|-----------------------|
| Saolta University Hospital Care Group                    | 4.53%                | 0.83%                      | 5.36%                   | 0.34%               | 5.70%                 | 94.08%                       | 5.92%                 |
| Galway University                                        | 5.21%                | 0.26%                      | 5.47%                   | 0.42%               | 5.89%                 | 92.87%                       | 7.13%                 |
| Galway University Hospitals                              | 3.57%                | 0.91%                      | 4.48%                   | 0.27%               | 4.75%                 | 94.32%                       | 5.68%                 |
| Letterkenny University                                   | 6.25%                | 0.68%                      | 6.93%                   | 0.49%               | 7.41%                 | 93.41%                       | 6.59%                 |
| Mayo University Hospital                                 | 3.67%                | 1.08%                      | 4.75%                   | 0.23%               | 4.98%                 | 95.43%                       | 4.57%                 |
| Portiuncula University Hospital                          | 1.37%                | 1.59%                      | 2.96%                   | 0.00%               | 2.96%                 | 100.00%                      | 0.00%                 |
| Roscommon University Hospital                            | 7.37%                | 0.26%                      | 7.63%                   | 1.14%               | 8.77%                 | 87.01%                       | 12.99%                |
| Saolta HG HQ                                             | 0.71%                | 0.09%                      | 0.79%                   | 0.00%               | 0.79%                 | 100.00%                      | 0.00%                 |
| Sligo University                                         | 6.63%                | 0.52%                      | 7.15%                   | 0.44%               | 7.59%                 | 94.18%                       | 5.82%                 |