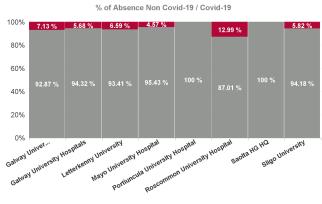

| Health Service Absence Rate - by Care<br>Group: May 2024 | Certified<br>absence | Self- certified<br>absence | Non Covid-19<br>absence | Covid-19<br>absence | Total absence<br>rate | % Non<br>Covid-19<br>absence | % Covid-19<br>absence |
|----------------------------------------------------------|----------------------|----------------------------|-------------------------|---------------------|-----------------------|------------------------------|-----------------------|
| Saolta University Hospital Care Group                    | 4.53%                | 0.83%                      | 5.36%                   | 0.34%               | 5.70%                 | 94.08%                       | 5.92%                 |
| Galway University                                        | 5.21%                | 0.26%                      | 5.47%                   | 0.42%               | 5.89%                 | 92.87%                       | 7.13%                 |
| Galway University Hospitals                              | 3.57%                | 0.91%                      | 4.48%                   | 0.27%               | 4.75%                 | 94.32%                       | 5.68%                 |
| Letterkenny University                                   | 6.25%                | 0.68%                      | 6.93%                   | 0.49%               | 7.41%                 | 93.41%                       | 6.59%                 |
| Mayo University Hospital                                 | 3.67%                | 1.08%                      | 4.75%                   | 0.23%               | 4.98%                 | 95.43%                       | 4.57%                 |
| Portiuncula University Hospital                          | 1.37%                | 1.59%                      | 2.96%                   | 0.00%               | 2.96%                 | 100.00%                      | 0.00%                 |
| Roscommon University Hospital                            | 7.37%                | 0.26%                      | 7.63%                   | 1.14%               | 8.77%                 | 87.01%                       | 12.99%                |
| Saolta HG HQ                                             | 0.71%                | 0.09%                      | 0.79%                   | 0.00%               | 0.79%                 | 100.00%                      | 0.00%                 |
| Sligo University                                         | 6.63%                | 0.52%                      | 7.15%                   | 0.44%               | 7.59%                 | 94.18%                       | 5.82%                 |