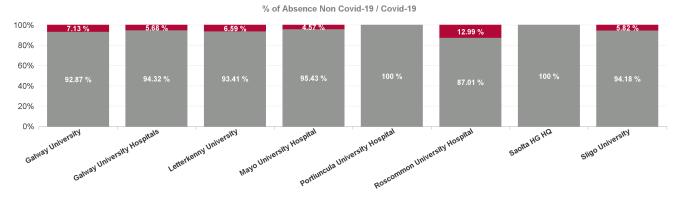

| Health Service Absence Rate - by Care<br>Group: May 2024 | Certified<br>absence | Self- certified<br>absence | Non Covid-19<br>absence | Covid-19<br>absence | Total absence<br>rate | % Non<br>Covid-19<br>absence | % Covid-19<br>absence |
|----------------------------------------------------------|----------------------|----------------------------|-------------------------|---------------------|-----------------------|------------------------------|-----------------------|
| Saolta University Hospital Care Group                    | 4.53%                | 0.83%                      | 5.36%                   | 0.34%               | 5.70%                 | 94.08%                       | 5.92%                 |
| Galway University                                        | 5.21%                | 0.26%                      | 5.47%                   | 0.42%               | 5.89%                 | 92.87%                       | 7.13%                 |
| Galway University Hospitals                              | 3.57%                | 0.91%                      | 4.48%                   | 0.27%               | 4.75%                 | 94.32%                       | 5.68%                 |
| Letterkenny University                                   | 6.25%                | 0.68%                      | 6.93%                   | 0.49%               | 7.41%                 | 93.41%                       | 6.59%                 |
| Mayo University Hospital                                 | 3.67%                | 1.08%                      | 4.75%                   | 0.23%               | 4.98%                 | 95.43%                       | 4.57%                 |
| Portiuncula University Hospital                          | 1.37%                | 1.59%                      | 2.96%                   | 0.00%               | 2.96%                 | 100.00%                      | 0.00%                 |
| Roscommon University Hospital                            | 7.37%                | 0.26%                      | 7.63%                   | 1.14%               | 8.77%                 | 87.01%                       | 12.99%                |
| Saolta HG HQ                                             | 0.71%                | 0.09%                      | 0.79%                   | 0.00%               | 0.79%                 | 100.00%                      | 0.00%                 |
| Sligo University                                         | 6.63%                | 0.52%                      | 7.15%                   | 0.44%               | 7.59%                 | 94.18%                       | 5.82%                 |