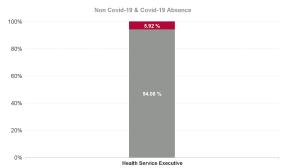

## May 2024

| Health Service Absence Rate - by Staff<br>Category: May 2024 | Certified<br>absence | Self- certified<br>absence | Non Covid-19<br>absence | Covid-19<br>absence | Total absence<br>rate | % Non<br>Covid-19<br>absence | % Covid-19<br>absence |
|--------------------------------------------------------------|----------------------|----------------------------|-------------------------|---------------------|-----------------------|------------------------------|-----------------------|
| Saolta University Hospital Care Group                        | 4.53%                | 0.83%                      | 5.36%                   | 0.34%               | 5.70%                 | 94.08%                       | 5.92%                 |
| Medical & Dental                                             | 0.75%                | 0.33%                      | 1.08%                   | 0.10%               | 1.18%                 | 91.89%                       | 8.11%                 |
| Nursing & Midwifery                                          | 5.02%                | 1.18%                      | 6.20%                   | 0.47%               | 6.67%                 | 92.91%                       | 7.09%                 |
| Health & Social Care Professionals                           | 3.78%                | 0.52%                      | 4.30%                   | 0.33%               | 4.63%                 | 92.78%                       | 7.22%                 |
| Management & Administrative                                  | 3.81%                | 0.49%                      | 4.31%                   | 0.20%               | 4.51%                 | 95.53%                       | 4.47%                 |
| General Support                                              | 6.71%                | 0.80%                      | 7.51%                   | 0.37%               | 7.88%                 | 95.35%                       | 4.65%                 |
| Patient & Client Care                                        | 8.54%                | 1.12%                      | 9.67%                   | 0.36%               | 10.03%                | 96.39%                       | 3.61%                 |

| Health Service Absence Rate - by Care<br>Group: May 2024 | Certified<br>absence | Self- certified<br>absence | Non Covid-19<br>absence | Covid-19<br>absence | Total absence<br>rate | % Non<br>Covid-19<br>absence | % Covid-19<br>absence |
|----------------------------------------------------------|----------------------|----------------------------|-------------------------|---------------------|-----------------------|------------------------------|-----------------------|
| Saolta University Hospital Care Group                    | 4.53%                | 0.83%                      | 5.36%                   | 0.34%               | 5.70%                 | 94.08%                       | 5.92%                 |
| Galway University                                        | 5.21%                | 0.26%                      | 5.47%                   | 0.42%               | 5.89%                 | 92.87%                       | 7.13%                 |
| Galway University Hospitals                              | 3.57%                | 0.91%                      | 4.48%                   | 0.27%               | 4.75%                 | 94.32%                       | 5.68%                 |
| Letterkenny University                                   | 6.25%                | 0.68%                      | 6.93%                   | 0.49%               | 7.41%                 | 93.41%                       | 6.59%                 |
| Mayo University Hospital                                 | 3.67%                | 1.08%                      | 4.75%                   | 0.23%               | 4.98%                 | 95.43%                       | 4.57%                 |
| Portiuncula University Hospital                          | 1.37%                | 1.59%                      | 2.96%                   | 0.00%               | 2.96%                 | 100.00%                      | 0.00%                 |
| Roscommon University Hospital                            | 7.37%                | 0.26%                      | 7.63%                   | 1.14%               | 8.77%                 | 87.01%                       | 12.99%                |
| Saolta HG HQ                                             | 0.71%                | 0.09%                      | 0.79%                   | 0.00%               | 0.79%                 | 100.00%                      | 0.00%                 |
| Sligo University                                         | 6.63%                | 0.52%                      | 7.15%                   | 0.44%               | 7.59%                 | 94.18%                       | 5.82%                 |