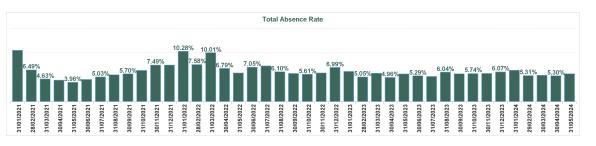

| Year /<br>Month | Certified absence |       |       | Nursing &<br>Midwifery | Health &<br>Social Care<br>Professionals | Management &<br>Administrative | General<br>Support | Patient &<br>Client Care |       |        |        |
|-----------------|-------------------|-------|-------|------------------------|------------------------------------------|--------------------------------|--------------------|--------------------------|-------|--------|--------|
| May 2024        | 4.53%             | 0.83% | 5.36% | 0.34%                  | 5.70%                                    | 1.18%                          | 6.67%              | 4.63%                    | 4.51% | 7.88%  | 10.03% |
| Apr 2024        | 4.26%             | 0.80% | 5.06% | 0.24%                  | 5.30%                                    | 1.13%                          | 6.29%              | 4.56%                    | 4.31% | 7.47%  | 8.24%  |
| Mar 2024        | 4.37%             | 0.80% | 5.17% | 0.23%                  | 5.40%                                    | 1.16%                          | 6.26%              | 4.62%                    | 4.84% | 7.58%  | 8.31%  |
| Feb 2024        | 4.12%             | 0.86% | 4.98% | 0.34%                  | 5.31%                                    | 1.16%                          | 6.20%              | 3.91%                    | 4.37% | 7.72%  | 8.93%  |
| Jan 2024        | 4.67%             | 1.15% | 5.81% | 0.61%                  | 6.43%                                    | 1.03%                          | 7.53%              | 5.46%                    | 5.55% | 9.24%  | 10.02% |
| 2024            | 4.39%             | 0.89% | 5.28% | 0.35%                  | 5.63%                                    | 1.13%                          | 6.59%              | 4.64%                    | 4.71% | 7.98%  | 9.11%  |
| Dec 2023        | 4.37%             | 1.12% | 5.50% | 0.58%                  | 6.07%                                    | 1.64%                          | 7.20%              | 5.20%                    | 4.56% | 7.79%  | 9.76%  |
| Nov 2023        | 4.29%             | 0.95% | 5.23% | 0.52%                  | 5.75%                                    | 1.48%                          | 6.81%              | 4.84%                    | 4.69% | 7.66%  | 8.96%  |
| Oct 2023        | 3.89%             | 1.35% | 5.23% | 0.51%                  | 5.74%                                    | 1.33%                          | 7.05%              | 4.20%                    | 4.87% | 7.39%  | 8.77%  |
| Sep 2023        | 4.11%             | 0.84% | 4.95% | 0.75%                  | 5.70%                                    | 1.44%                          | 7.09%              | 4.22%                    | 4.67% | 7.04%  | 8.72%  |
| Aug 2023        | 4.31%             | 0.85% | 5.16% | 0.88%                  | 6.04%                                    | 1.53%                          | 7.12%              | 4.64%                    | 5.80% | 7.58%  | 9.21%  |
| Jul 2023        | 3.96%             | 0.82% | 4.78% | 0.37%                  | 5.16%                                    | 1.01%                          | 6.22%              | 4.39%                    | 4.48% | 6.61%  | 7.75%  |
| Jun 2023        | 4.15%             | 0.77% | 4.92% | 0.37%                  | 5.29%                                    | 1.21%                          | 6.49%              | 4.30%                    | 3.88% | 7.12%  | 8.04%  |
| May 2023        | 4.21%             | 0.90% | 5.10% | 0.56%                  | 5.66%                                    | 1.11%                          | 7.18%              | 5.09%                    | 3.95% | 6.96%  | 8.48%  |
| Apr 2023        | 3.63%             | 0.83% | 4.46% | 0.50%                  | 4.96%                                    | 1.16%                          | 6.36%              | 3.62%                    | 3.03% | 6.35%  | 7.95%  |
| Mar 2023        | 4.12%             | 1.17% | 5.29% | 0.53%                  | 5.82%                                    | 1.37%                          | 7.16%              | 4.71%                    | 4.46% | 7.11%  | 9.34%  |
| Feb 2023        | 3.83%             | 0.81% | 4.64% | 0.41%                  | 5.05%                                    | 1.13%                          | 6.24%              | 4.05%                    | 4.51% | 6.65%  | 6.53%  |
| Jan 2023        | 4.39%             | 0.98% | 5.37% | 0.82%                  | 6.19%                                    | 1.32%                          | 7.16%              | 5.34%                    | 5.49% | 9.19%  | 8.79%  |
| 2023            | 4.11%             | 0.95% | 5.06% | 0.57%                  | 5.63%                                    | 1.32%                          | 6.85%              | 4.56%                    | 4.54% | 7.29%  | 8.55%  |
| Dec 2022        | 4.67%             | 1.21% | 5.88% | 1.11%                  | 6.99%                                    | 1.18%                          | 8.10%              | 6.21%                    | 6.41% | 10.54% | 9.73%  |
| Nov 2022        | 3.66%             | 1.40% | 5.07% | 0.80%                  | 5.86%                                    | 1.13%                          | 6.88%              | 4.56%                    | 5.11% | 8.32%  | 9.44%  |
| Oct 2022        | 3.88%             | 0.90% | 4.78% | 0.83%                  | 5.61%                                    | 1.54%                          | 6.42%              | 4.63%                    | 5.02% | 7.76%  | 8.58%  |
| Sep 2022        | 4.13%             | 0.86% | 4.99% | 0.80%                  | 5.79%                                    | 1.50%                          | 6.91%              | 4.59%                    | 4.64% | 8.02%  | 8.97%  |
| Aug 2022        | 4.27%             | 0.78% | 5.05% | 1.05%                  | 6.10%                                    | 2.34%                          | 7.08%              | 4.71%                    | 4.71% | 8.51%  | 9.22%  |
| Jul 2022        | 4.19%             | 0.96% | 5.15% | 2.17%                  | 7.32%                                    | 1.59%                          | 8.72%              | 6.17%                    | 5.75% | 9.61%  | 11.69% |
| Jun 2022        | 4.03%             | 0.92% | 4.96% | 2.09%                  | 7.05%                                    | 1.79%                          | 8.69%              | 5.75%                    | 6.44% | 8.72%  | 9.52%  |
| May 2022        | 4.03%             | 0.94% | 4.97% | 0.91%                  | 5.89%                                    | 1.51%                          | 7.13%              | 4.90%                    | 5.43% | 6.38%  | 9.30%  |
| Apr 2022        | 3.99%             | 0.82% | 4.81% | 1.98%                  | 6.79%                                    | 1.57%                          | 8.71%              | 5.34%                    | 6.17% | 7.30%  | 9.74%  |
| Mar 2022        | 3.97%             | 0.91% | 4.88% | 5.12%                  | 10.01%                                   | 2.46%                          | 12.20%             | 10.46%                   | 9.72% | 10.96% | 12.40% |
| Feb 2022        | 3.64%             | 0.82% | 4.46% | 3.12%                  | 7.58%                                    | 2.40%                          | 9.30%              | 6.93%                    | 6.72% | 9.31%  | 9.32%  |
| Jan 2022        | 3.50%             | 0.65% | 4.15% | 6.13%                  | 10.28%                                   | 3.50%                          | 13.01%             | 8.66%                    | 8.93% | 12.20% | 12.03% |
| 2022            | 4.00%             | 0.93% | 4.93% | 2.16%                  | 7.09%                                    | 1.87%                          | 8.57%              | 6.09%                    | 6.25% | 8.97%  | 9.98%  |
| Dec 2021        | 3.69%             | 0.80% | 4.49% | 2.99%                  | 7.48%                                    | 2.15%                          | 9.26%              | 6.43%                    | 7.55% | 9.29%  | 8.40%  |
| Nov 2021        | 4.15%             | 1.04% | 5.20% | 2.30%                  | 7.49%                                    | 2.18%                          | 8.78%              | 6.56%                    | 7.49% | 8.98%  | 10.88% |
| Oct 2021        | 3.91%             | 0.97% | 4.89% | 1.51%                  | 6.39%                                    | 1.75%                          | 7.75%              | 4.64%                    | 5.58% | 7.80%  | 9.62%  |
| Sep 2021        | 3.59%             | 0.79% | 4.38% | 1.32%                  | 5.70%                                    | 1.72%                          | 7.09%              | 3.95%                    | 4.78% | 7.56%  | 8.47%  |
| Aug 2021        | 3.60%             | 0.72% | 4.31% | 1.19%                  | 5.50%                                    | 1.42%                          | 7.07%              | 3.89%                    | 4.43% | 6.42%  | 8.66%  |
| Jul 2021        | 3.55%             | 0.68% | 4.23% | 0.81%                  | 5.03%                                    | 1.12%                          | 6.14%              | 4.29%                    | 4.39% | 6.72%  | 7.21%  |
| Jun 2021        | 3.27%             | 0.66% | 3.93% | 0.59%                  | 4.52%                                    | 1.08%                          | 5.79%              | 3.15%                    | 3.94% | 5.95%  | 6.13%  |
| May 2021        | 2.80%             | 0.53% | 3.33% | 0.63%                  | 3.96%                                    | 1.05%                          | 4.83%              | 2.63%                    | 3.36% | 5.37%  | 6.29%  |
| Apr 2021        | 3.14%             | 0.48% | 3.62% | 0.77%                  | 4.39%                                    | 1.71%                          | 5.55%              | 2.13%                    | 3.55% | 5.94%  | 6.41%  |
| Mar 2021        | 3.18%             | 0.55% | 3.73% | 0.90%                  | 4.63%                                    | 1.52%                          | 5.92%              | 2.61%                    | 3.99% | 5.68%  | 6.83%  |
| Feb 2021        | 3.40%             | 0.76% | 4.16% | 2.33%                  | 6.49%                                    | 2.11%                          | 7.86%              | 3.38%                    | 5.40% | 8.77%  | 11.32% |
| Jan 2021        | 3.74%             | 0.65% | 4.39% | 6.12%                  | 10.52%                                   | 4.78%                          | 13.59%             | 5.64%                    | 7.51% | 12.14% | 15.46% |
| 2021            | 3.51%             | 0.72% | 4.23% | 1.78%                  | 6.01%                                    | 1.88%                          | 7.47%              | 4.12%                    | 5.17% | 7.56%  | 8.80%  |