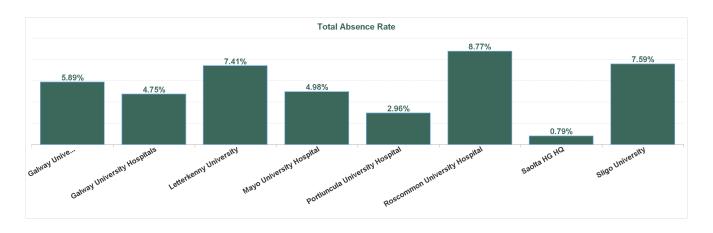

| Health Service Absence Rate - by Care<br>Group: May 2024 | Certified<br>absence | Self- certified<br>absence | Non Covid-19<br>absence | Covid-19<br>absence | Total absence<br>rate | % Non<br>Covid-19<br>absence | % Covid-19<br>absence |
|----------------------------------------------------------|----------------------|----------------------------|-------------------------|---------------------|-----------------------|------------------------------|-----------------------|
| Saolta University Hospital Care Group                    | 4.53%                | 0.83%                      | 5.36%                   | 0.34%               | 5.70%                 | 94.08%                       | 5.92%                 |
| Galway University                                        | 5.21%                | 0.26%                      | 5.47%                   | 0.42%               | 5.89%                 | 92.87%                       | 7.13%                 |
| Galway University Hospitals                              | 3.57%                | 0.91%                      | 4.48%                   | 0.27%               | 4.75%                 | 94.32%                       | 5.68%                 |
| Letterkenny University                                   | 6.25%                | 0.68%                      | 6.93%                   | 0.49%               | 7.41%                 | 93.41%                       | 6.59%                 |
| Mayo University Hospital                                 | 3.67%                | 1.08%                      | 4.75%                   | 0.23%               | 4.98%                 | 95.43%                       | 4.57%                 |
| Portiuncula University Hospital                          | 1.37%                | 1.59%                      | 2.96%                   | 0.00%               | 2.96%                 | 100.00%                      | 0.00%                 |
| Roscommon University Hospital                            | 7.37%                | 0.26%                      | 7.63%                   | 1.14%               | 8.77%                 | 87.01%                       | 12.99%                |
| Saolta HG HQ                                             | 0.71%                | 0.09%                      | 0.79%                   | 0.00%               | 0.79%                 | 100.00%                      | 0.00%                 |
| Sligo University                                         | 6.63%                | 0.52%                      | 7.15%                   | 0.44%               | 7.59%                 | 94.18%                       | 5.82%                 |