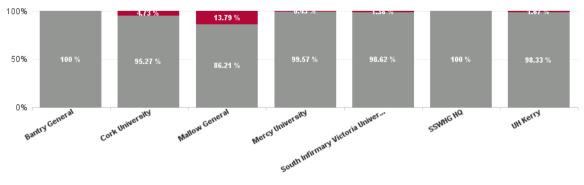

| Health Service Absence Rate - by<br>Staff Category & Hospital: Dec 2024 | Non<br>Covid-19<br>absence | Covid-19<br>absence | Total<br>absence<br>rate | Medical &<br>Dental | Nursing &<br>Midwifery | Health &<br>Social Care<br>Professional<br>s | Management<br>&<br>Administrati<br>ve | General<br>Support | Patient &<br>Client Care |
|-------------------------------------------------------------------------|----------------------------|---------------------|--------------------------|---------------------|------------------------|----------------------------------------------|---------------------------------------|--------------------|--------------------------|
| South/South West Hospital Group                                         | 6.47%                      | 0.24%               | 0.24%                    | 0.00%               | 0.25%                  | 0.03%                                        | 0.13%                                 | 0.13%              | 1.28%                    |
| Bantry General                                                          | 8.14%                      | 0.00%               | 8.14%                    | 0.00%               | 0.00%                  | 0.00%                                        | 0.00%                                 | 0.00%              | 0.00%                    |
| Cork University                                                         | 6.84%                      | 0.34%               | 7.18%                    | 0.00%               | 0.38%                  | 0.02%                                        | 0.32%                                 | 0.20%              | 2.14%                    |
| Mallow General                                                          | 6.00%                      | 0.96%               | 6.95%                    | 0.00%               | 0.55%                  | 0.00%                                        | 0.00%                                 | 0.00%              | 4.13%                    |
| Mercy University                                                        | 5.81%                      | 0.03%               | 5.84%                    | 0.00%               | 0.00%                  | 0.13%                                        | 0.05%                                 | 0.00%              | 0.00%                    |
| South Infirmary Victoria University                                     | 3.99%                      | 0.06%               | 4.05%                    | 0.00%               | 0.15%                  | 0.00%                                        | 0.00%                                 | 0.00%              | 0.00%                    |
| SSWHG HQ                                                                | 1.93%                      | 0.00%               | 1.93%                    |                     | 0.00%                  | 0.00%                                        | 0.00%                                 |                    |                          |
| UH Kerry                                                                | 7.56%                      | 0.13%               | 7.69%                    | 0.00%               | 0.09%                  | 0.00%                                        | 0.09%                                 | 0.07%              | 0.82%                    |

### Total COVID Absence Rate