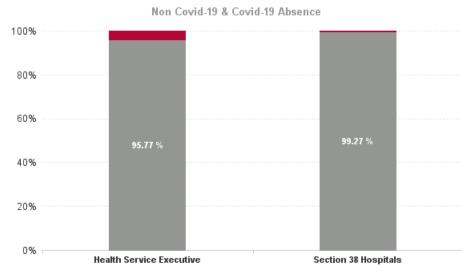

### % of Absence Non Covid-19 / Covid-19

| Health Service Absence Rate - by<br>Admin : Dec 2024 | Certified<br>absence | Self-<br>certified<br>absence | Non<br>Covid-19<br>absence | Covid-19<br>absence | Total<br>absence<br>rate |
|------------------------------------------------------|----------------------|-------------------------------|----------------------------|---------------------|--------------------------|
| South/South West Hospital Group                      | 5.55%                | 0.91%                         | 6.47%                      | 0.24%               | 6.70%                    |
| Bantry General                                       | 7.51%                | 0.63%                         | 8.14%                      | 0.00%               | 8.14%                    |
| Cork University                                      | 5.88%                | 0.95%                         | 6.84%                      | 0.34%               | 7.18%                    |
| Mallow General                                       | 5.26%                | 0.74%                         | 6.00%                      | 0.96%               | 6.95%                    |
| SSWHG HQ                                             | 1.40%                | 0.52%                         | 1.93%                      | 0.00%               | 1.93%                    |
| UH Kerry                                             | 6.41%                | 1.14%                         | 7.56%                      | 0.13%               | 7.69%                    |
| Health Service Executive                             | 5.98%                | 0.96%                         | 6.94%                      | 0.31%               | 7.25%                    |
| Mercy University                                     | 5.13%                | 0.68%                         | 5.81%                      | 0.03%               | 5.84%                    |
| South Infirmary Victoria University                  | 3.08%                | 0.91%                         | 3.99%                      | 0.06%               | 4.05%                    |
| Section 38 Hospitals                                 | 4.31%                | 0.77%                         | 5.09%                      | 0.04%               | 5.12%                    |