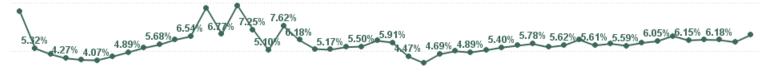

| Year /<br>Month | Certified<br>absence | Self-<br>certified<br>absence | Non<br>Covid-19<br>absence | Covid-19<br>absence | Total<br>absence<br>rate | Medical &<br>Dental | Nursing &<br>Midwifery | Health &<br>Social Care<br>Professionals | Management &<br>Administrative | General<br>Support | Patient &<br>Client Care |
|-----------------|----------------------|-------------------------------|----------------------------|---------------------|--------------------------|---------------------|------------------------|------------------------------------------|--------------------------------|--------------------|--------------------------|
| Dec 2024        | 5.55%                | 0.91%                         | 6.47%                      | 0.24%               | 6.70%                    | 1.92%               | 7.62%                  | 6.52%                                    | 5.82%                          | 8.19%              | 11.03%                   |
| Nov 2024        | 4.97%                | 0.77%                         | 5.74%                      | 0.22%               | 5.96%                    | 1.77%               | 6.82%                  | 5.10%                                    | 4.75%                          | 8.17%              | 10.32%                   |
| Oct 2024        | 5.13%                | 0.76%                         | 5.89%                      | 0.29%               | 6.18%                    | 1.69%               | 7.24%                  | 5.31%                                    | 5.73%                          | 7.27%              | 10.68%                   |
| Sep 2024        | 5.05%                | 0.77%                         | 5.81%                      | 0.40%               | 6.22%                    | 1.43%               | 7.28%                  | 5.49%                                    | 5.37%                          | 7.49%              | 11.49%                   |
| Aug 2024        | 4.96%                | 0.67%                         | 5.63%                      | 0.51%               | 6.15%                    | 1.41%               | 7.21%                  | 5.70%                                    | 5.21%                          | 7.88%              | 10.08%                   |
| Jul 2024        | 4.99%                | 0.74%                         | 5.73%                      | 0.86%               | 6.59%                    | 1.01%               | 8.30%                  | 5.51%                                    | 5.82%                          | 7.78%              | 10.72%                   |
| Jun 2024        | 4.70%                | 0.75%                         | 5.44%                      | 0.61%               | 6.05%                    | 1.61%               | 6.82%                  | 5.56%                                    | 5.50%                          | 7.66%              | 9.52%                    |
| May 2024        | 4.89%                | 0.77%                         | 5.66%                      | 0.22%               | 5.88%                    | 1.66%               | 6.67%                  | 5.44%                                    | 4.66%                          | 7.88%              | 10.02%                   |
| Apr 2024        | 4.70%                | 0.71%                         | 5.41%                      | 0.18%               | 5.59%                    | 1.22%               | 6.62%                  | 4.85%                                    | 4.60%                          | 7.31%              | 9.17%                    |
| Mar 2024        | 4.88%                | 0.72%                         | 5.60%                      | 0.20%               | 5.79%                    | 1.64%               | 6.61%                  | 5.17%                                    | 5.17%                          | 7.07%              | 9.71%                    |
| Feb 2024        | 4.67%                | 0.69%                         | 5.36%                      | 0.25%               | 5.61%                    | 1.27%               | 6.48%                  | 5.52%                                    | 5.25%                          | 6.71%              | 9.14%                    |
| Jan 2024        | 4.68%                | 0.85%                         | 5.53%                      | 0.67%               | 6.20%                    | 1.35%               | 7.06%                  | 6.15%                                    | 6.17%                          | 7.50%              | 9.68%                    |
| 2024            | 4.93%                | 0.76%                         | 5.69%                      | 0.39%               | 6.08%                    | 1.49%               | 7.07%                  | 5.52%                                    | 5.34%                          | 7.57%              | 10.13%                   |
| Dec 2023        | 4.16%                | 0.98%                         | 5.15%                      | 0.47%               | 5.62%                    | 1.33%               | 6.65%                  | 5.47%                                    | 5.32%                          | 5.98%              | 8.50%                    |
| Nov 2023        | 4.32%                | 0.72%                         | 5.04%                      | 0.39%               | 5.43%                    | 1.31%               | 6.56%                  | 5.23%                                    | 4.65%                          | 6.53%              | 8.11%                    |
| Oct 2023        | 4.43%                | 0.75%                         | 5.19%                      | 0.59%               | 5.78%                    | 1.21%               | 6.60%                  | 5.67%                                    | 5.04%                          | 7.35%              | 9.58%                    |
| Sep 2023        | 4.20%                | 0.69%                         | 4.90%                      | 0.69%               | 5.59%                    | 1.21%               | 6.37%                  | 5.19%                                    | 5.31%                          | 7.57%              | 8.52%                    |
| Aug 2023        | 3.97%                | 0.89%                         | 4.85%                      | 0.54%               | 5.40%                    | 0.95%               | 6.10%                  | 5.36%                                    | 4.66%                          | 7.56%              | 8.78%                    |
| Jul 2023        | 4.23%                | 0.62%                         | 4.85%                      | 0.27%               | 5.12%                    | 0.94%               | 5.71%                  | 5.28%                                    | 4.48%                          | 7.01%              | 8.78%                    |
| Jun 2023        | 4.00%                | 0.61%                         | 4.61%                      | 0.29%               | 4.89%                    | 0.67%               | 5.56%                  | 4.35%                                    | 4.61%                          | 6.84%              | 8.06%                    |
| May 2023        | 3.98%                | 0.66%                         | 4.64%                      | 0.37%               | 5.02%                    | 0.71%               | 5.93%                  | 4.33%                                    | 4.80%                          | 5.76%              | 9.35%                    |
| Apr 2023        | 3.82%                | 0.57%                         | 4.38%                      | 0.31%               | 4.69%                    | 0.69%               | 5.53%                  | 3.77%                                    | 4.54%                          | 5.22%              | 8.89%                    |
| Mar 2023        | 3.09%                | 0.47%                         | 3.56%                      | 0.22%               | 3.78%                    | 0.85%               | 3.89%                  | 3.81%                                    | 3.58%                          | 4.88%              | 7.19%                    |
| Feb 2023        | 3.40%                | 0.82%                         | 4.21%                      | 0.26%               | 4.47%                    | 1.22%               | 5.19%                  | 4.09%                                    | 4.19%                          | 4.55%              | 6.83%                    |
| Jan 2023        | 4.25%                | 0.97%                         | 5.22%                      | 0.69%               | 5.91%                    | 1.25%               | 7.49%                  | 5.23%                                    | 5.36%                          | 5.46%              | 7.56%                    |
| 2023            | 3.98%                | 0.73%                         | 4.71%                      | 0.43%               | 5.14%                    | 1.02%               | 5.95%                  | 4.82%                                    | 4.71%                          | 6.23%              | 8.35%                    |
| Dec 2022        | 3.94%                | 1.15%                         | 5.09%                      | 1.02%               | 6.11%                    | 2.13%               | 7.31%                  | 6.16%                                    | 5.97%                          | 5.34%              | 7.57%                    |
| Nov 2022        | 3.82%                | 0.99%                         | 4.81%                      | 0.70%               | 5.50%                    | 1.19%               | 6.76%                  | 4.30%                                    | 5.33%                          | 6.06%              | 7.02%                    |
| Oct 2022        | 3.86%                | 0.85%                         | 4.72%                      | 0.72%               | 5.44%                    | 0.73%               | 6.54%                  | 4.61%                                    | 5.09%                          | 6.71%              | 7.04%                    |
| Sep 2022        | 3.85%                | 0.84%                         | 4.69%                      | 0.48%               | 5.17%                    | 1.31%               | 5.96%                  | 4.27%                                    | 4.86%                          | 5.65%              | 8.32%                    |
| Aug 2022        | 3.77%                | 0.86%                         | 4.63%                      | 0.61%               | 5.25%                    | 1.45%               | 6.53%                  | 3.87%                                    | 5.04%                          | 5.06%              | 7.57%                    |
| Jul 2022        | 3.74%                | 0.77%                         | 4.50%                      | 1.68%               | 6.18%                    | 1.90%               | 7.75%                  | 4.24%                                    | 5.12%                          | 7.64%              | 7.08%                    |
| Jun 2022        | 4.13%                | 1.02%                         | 5.15%                      | 2.48%               | 7.62%                    | 1.77%               | 9.37%                  | 6.85%                                    | 6.10%                          | 10.65%             | 6.69%                    |
| May 2022        | 3.59%                | 0.85%                         | 4.44%                      | 0.66%               | 5.10%                    | 1.13%               | 5.98%                  | 4.30%                                    | 4.93%                          | 6.62%              | 5.59%                    |
| Apr 2022        | 3.83%                | 0.93%                         | 4.76%                      | 2.49%               | 7.25%                    | 1.95%               | 8.90%                  | 6.88%                                    | 5.95%                          | 7.57%              | 9.35%                    |
| Mar 2022        | 3.76%                | 0.98%                         | 4.74%                      | 5.02%               | 9.76%                    | 3.67%               | 12.37%                 | 7.83%                                    | 9.32%                          | 9.26%              | 10.18%                   |
| Feb 2022        | 3.51%                | 0.78%                         | 4.29%                      | 2.48%               | 6.77%                    | 1.31%               | 8.67%                  | 5.98%                                    | 5.95%                          | 7.08%              | 7.58%                    |
| Jan 2022        | 3.49%                | 0.68%                         | 4.16%                      | 5.35%               | 9.52%                    | 2.10%               | 12.44%                 | 8.17%                                    | 8.06%                          | 9.96%              | 9.83%                    |
| 2022            | 3.77%                | 0.89%                         | 4.66%                      | 1.96%               | 6.62%                    | 1.70%               | 8.18%                  | 5.60%                                    | 5.96%                          | 7.27%              | 7.78%                    |
| Dec 2021        | 3.77%                | 0.79%                         | 4.55%                      | 1.99%               | 6.54%                    | 1.54%               | 7.83%                  | 6.35%                                    | 6.17%                          | 7.15%              | 7.67%                    |
| Nov 2021        | 4.20%                | 0.94%                         | 5.14%                      | 1.05%               | 6.20%                    | 2.01%               | 7.14%                  | 5.98%                                    | 6.67%                          | 6.33%              | 7.30%                    |
| Oct 2021        | 3.90%                | 0.91%                         | 4.81%                      | 0.88%               | 5.68%                    | 1.60%               | 6.69%                  | 5.26%                                    | 5.10%                          | 5.96%              | 8.41%                    |
| Sep 2021        | 3.96%                | 0.83%                         | 4.79%                      | 0.56%               | 5.35%                    | 1.40%               | 6.39%                  | 4.34%                                    | 5.37%                          | 5.10%              | 8.59%                    |
| Aug 2021        | 3.18%                | 1.04%                         | 4.21%                      | 0.67%               | 4.89%                    | 1.04%               | 5.26%                  | 4.50%                                    | 6.37%                          | 4.44%              | 8.40%                    |
| Jul 2021        | 3.27%                | 0.80%                         | 4.07%                      | 0.38%               | 4.45%                    | 0.99%               | 5.07%                  | 4.39%                                    | 5.34%                          | 4.51%              | 5.27%                    |
| Jun 2021        | 3.13%                | 0.66%                         | 3.79%                      | 0.28%               | 4.07%                    | 0.80%               | 4.75%                  | 3.55%                                    | 3.23%                          | 4.43%              | 7.98%                    |
| May 2021        | 3.16%                | 0.55%                         | 3.71%                      | 0.40%               | 4.11%                    | 0.76%               | 4.85%                  | 2.72%                                    | 4.59%                          | 4.39%              | 6.98%                    |

| Apr 2021 | 3.22% | 0.52% | 3.73% | 0.54% | 4.27% | 0.93% | 4.94%  | 3.92% | 3.92% | 4.48% | 7.55% |
|----------|-------|-------|-------|-------|-------|-------|--------|-------|-------|-------|-------|
| Mar 2021 | 3.18% | 0.55% | 3.73% | 0.97% | 4.71% | 1.13% | 5.74%  | 4.17% | 4.01% | 4.31% | 8.26% |
| Feb 2021 | 3.15% | 0.57% | 3.72% | 1.60% | 5.32% | 1.26% | 6.66%  | 3.62% | 5.49% | 5.26% | 7.91% |
| Jan 2021 | 3.09% | 0.63% | 3.73% | 5.47% | 9.20% | 5.68% | 11.41% | 6.59% | 8.23% | 9.50% | 8.38% |
| 2021     | 3.44% | 0.74% | 4.18% | 1.25% | 5.42% | 1.62% | 6.42%  | 4.63% | 5.41% | 5.51% | 7.73% |

| Year /<br>Month | Certified<br>absence | Self-<br>certified<br>absence | Non<br>Covid-19<br>absence | Covid-19<br>absence | Total<br>absence<br>rate | Bantry<br>General | Cork<br>University | Mallow<br>General | Mercy<br>University | South<br>Infirmary<br>Victoria<br>University | SSWHG HQ | UH Kerry | South/<br>South<br>West<br>Hospital<br>Group |
|-----------------|----------------------|-------------------------------|----------------------------|---------------------|--------------------------|-------------------|--------------------|-------------------|---------------------|----------------------------------------------|----------|----------|----------------------------------------------|
| Dec 2024        | 5.55%                | 0.91%                         | 6.47%                      | 0.24%               | 6.70%                    | 8.14%             | 7.18%              | 6.95%             | 5.84%               | 4.05%                                        | 1.93%    | 7.69%    | 6.70%                                        |
| Nov 2024        | 4.97%                | 0.77%                         | 5.74%                      | 0.22%               | 5.96%                    | 7.08%             | 6.22%              | 8.10%             | 4.67%               | 4.01%                                        | 1.95%    | 7.17%    | 5.96%                                        |
| Oct 2024        | 5.13%                | 0.76%                         | 5.89%                      | 0.29%               | 6.18%                    | 8.76%             | 6.27%              | 6.82%             | 5.77%               | 4.02%                                        | 2.19%    | 7.22%    | 6.18%                                        |
| Sep 2024        | 5.05%                | 0.77%                         | 5.81%                      | 0.40%               | 6.22%                    | 8.37%             | 6.54%              | 7.14%             | 5.64%               | 3.72%                                        | 1.95%    | 6.96%    | 6.22%                                        |
| Aug 2024        | 4.96%                | 0.67%                         | 5.63%                      | 0.51%               | 6.15%                    | 7.69%             | 6.56%              | 7.92%             | 5.08%               | 3.37%                                        | 2.11%    | 7.19%    | 6.15%                                        |
| Jul 2024        | 4.99%                | 0.74%                         | 5.73%                      | 0.86%               | 6.59%                    | 8.31%             | 6.73%              | 8.31%             | 5.35%               | 4.41%                                        | 3.99%    | 8.11%    | 6.59%                                        |
| Jun 2024        | 4.70%                | 0.75%                         | 5.44%                      | 0.61%               | 6.05%                    | 7.16%             | 6.44%              | 7.43%             | 4.94%               | 3.16%                                        | 2.45%    | 7.61%    | 6.05%                                        |
| May 2024        | 4.89%                | 0.77%                         | 5.66%                      | 0.22%               | 5.88%                    | 7.63%             | 5.87%              | 8.00%             | 5.31%               | 3.89%                                        | 4.11%    | 6.97%    | 5.88%                                        |
| Apr 2024        | 4.70%                | 0.71%                         | 5.41%                      | 0.18%               | 5.59%                    | 6.49%             | 5.40%              | 8.44%             | 5.17%               | 4.01%                                        | 4.10%    | 6.92%    | 5.59%                                        |
| Mar 2024        | 4.88%                | 0.72%                         | 5.60%                      | 0.20%               | 5.79%                    | 6.42%             | 5.56%              | 6.23%             | 5.83%               | 3.99%                                        |          | 7.57%    | 5.79%                                        |
| Feb 2024        | 4.67%                | 0.69%                         | 5.36%                      | 0.25%               | 5.61%                    | 6.80%             | 5.33%              | 4.82%             | 5.05%               | 4.63%                                        |          | 7.77%    | 5.61%                                        |
| Jan 2024        | 4.68%                | 0.85%                         | 5.53%                      | 0.67%               | 6.20%                    | 6.52%             | 6.35%              | 6.86%             | 5.95%               | 3.69%                                        |          | 7.30%    | 6.20%                                        |
| 2024            | 4.93%                | 0.76%                         | 5.69%                      | 0.39%               | 6.08%                    | 7.45%             | 6.21%              | 7.26%             | 5.39%               | 3.91%                                        | 2.80%    | 7.37%    | 6.08%                                        |
| Dec 2023        | 4.16%                | 0.98%                         | 5.15%                      | 0.47%               | 5.62%                    | 7.19%             | 5.60%              | 7.66%             | 4.73%               | 4.12%                                        |          | 6.93%    | 5.62%                                        |
| Nov 2023        | 4.32%                | 0.72%                         | 5.04%                      | 0.39%               | 5.43%                    | 7.09%             | 5.28%              | 7.42%             | 5.35%               | 4.51%                                        |          | 5.89%    | 5.43%                                        |
| Oct 2023        | 4.43%                | 0.75%                         | 5.19%                      | 0.59%               | 5.78%                    | 8.41%             | 5.32%              | 7.26%             | 5.77%               | 5.63%                                        |          | 6.60%    | 5.78%                                        |
| Sep 2023        | 4.20%                | 0.69%                         | 4.90%                      | 0.69%               | 5.59%                    | 8.85%             | 5.43%              | 6.17%             | 5.88%               | 3.09%                                        |          | 6.74%    | 5.59%                                        |
| Aug 2023        | 3.97%                | 0.89%                         | 4.85%                      | 0.54%               | 5.40%                    | 6.59%             | 5.03%              | 6.79%             | 5.90%               | 3.26%                                        |          | 7.24%    | 5.40%                                        |
| Jul 2023        | 4.23%                | 0.62%                         | 4.85%                      | 0.27%               | 5.12%                    | 4.90%             | 4.73%              | 5.68%             | 6.10%               | 3.18%                                        |          | 6.86%    | 5.12%                                        |
| Jun 2023        | 4.00%                | 0.61%                         | 4.61%                      | 0.29%               | 4.89%                    | 4.30%             | 4.63%              | 5.89%             | 6.00%               | 3.18%                                        |          | 5.88%    | 4.89%                                        |
| May 2023        | 3.98%                | 0.66%                         | 4.64%                      | 0.37%               | 5.02%                    | 5.30%             | 4.79%              | 5.34%             | 5.95%               | 3.43%                                        |          | 5.89%    | 5.02%                                        |
| Apr 2023        | 3.82%                | 0.57%                         | 4.38%                      | 0.31%               | 4.69%                    | 5.21%             | 4.41%              | 5.14%             | 5.29%               | 3.00%                                        |          | 5.98%    | 4.69%                                        |
| Mar 2023        | 3.09%                | 0.47%                         | 3.56%                      | 0.22%               | 3.78%                    | 5.01%             | 3.16%              | 3.77%             | 5.15%               | 4.02%                                        |          | 4.31%    | 3.78%                                        |
| Feb 2023        | 3.40%                | 0.82%                         | 4.21%                      | 0.26%               | 4.47%                    | 4.96%             | 4.21%              | 6.36%             | 5.28%               | 4.54%                                        |          | 4.08%    | 4.47%                                        |
| Jan 2023        | 4.25%                | 0.97%                         | 5.22%                      | 0.69%               | 5.91%                    | 4.93%             | 5.90%              | 7.10%             | 7.47%               | 4.81%                                        |          | 5.24%    | 5.91%                                        |
| 2023            | 3.98%                | 0.73%                         | 4.71%                      | 0.43%               | 5.14%                    | 6.09%             | 4.87%              | 6.23%             | 5.73%               | 3.89%                                        |          | 5.92%    | 5.14%                                        |
| Dec 2022        | 3.94%                | 1.15%                         | 5.09%                      | 1.02%               | 6.11%                    | 5.64%             | 6.43%              | 6.27%             | 6.85%               | 4.60%                                        |          | 5.53%    | 6.11%                                        |
| Nov 2022        | 3.82%                | 0.99%                         | 4.81%                      | 0.70%               | 5.50%                    | 5.53%             | 5.53%              | 5.45%             | 6.18%               | 4.49%                                        |          | 5.44%    | 5.50%                                        |
| Oct 2022        | 3.86%                | 0.85%                         | 4.72%                      | 0.72%               | 5.44%                    | 6.43%             | 5.09%              | 4.53%             | 6.97%               | 4.49%                                        |          | 5.96%    | 5.44%                                        |
| Sep 2022        | 3.85%                | 0.84%                         | 4.69%                      | 0.48%               | 5.17%                    | 4.34%             | 4.88%              | 4.83%             | 6.96%               | 3.41%                                        |          | 5.82%    | 5.17%                                        |
| Aug 2022        | 3.77%                | 0.86%                         | 4.63%                      | 0.61%               | 5.25%                    | 5.29%             | 5.10%              | 5.38%             | 6.04%               | 3.73%                                        |          | 6.05%    | 5.25%                                        |
| Jul 2022        | 3.74%                | 0.77%                         | 4.50%                      | 1.68%               | 6.18%                    | 8.69%             | 5.86%              | 4.88%             | 5.83%               | 6.65%                                        |          | 7.15%    | 6.18%                                        |
| Jun 2022        | 4.13%                | 1.02%                         | 5.15%                      | 2.48%               | 7.62%                    | 6.82%             | 7.82%              | 5.96%             | 7.59%               | 5.37%                                        |          | 9.22%    | 7.62%                                        |
| May 2022        | 3.59%                | 0.85%                         | 4.44%                      | 0.66%               | 5.10%                    | 5.50%             | 5.12%              | 3.85%             | 5.06%               | 4.16%                                        |          | 5.88%    | 5.10%                                        |
| Apr 2022        | 3.83%                | 0.93%                         | 4.76%                      | 2.49%               | 7.25%                    | 7.03%             | 7.66%              | 3.86%             | 6.70%               | 7.68%                                        |          | 6.82%    | 7.25%                                        |
| Mar 2022        | 3.76%                | 0.98%                         | 4.74%                      | 5.02%               | 9.76%                    | 14.69%            | 10.04%             | 5.92%             | 9.54%               | 9.11%                                        |          | 9.37%    | 9.76%                                        |
| Feb 2022        | 3.51%                | 0.78%                         | 4.29%                      | 2.48%               | 6.77%                    | 7.55%             | 7.28%              | 4.44%             | 5.93%               | 6.89%                                        |          | 6.05%    | 6.77%                                        |
| Jan 2022        | 3.49%                | 0.68%                         | 4.16%                      | 5.35%               | 9.52%                    | 10.23%            | 9.98%              | 4.84%             | 8.90%               | 6.80%                                        |          | 10.81%   | 9.52%                                        |
| 2022            | 3.77%                | 0.89%                         | 4.66%                      | 1.96%               | 6.62%                    | 7.21%             | 6.69%              | 4.98%             | 6.87%               | 5.61%                                        |          | 6.97%    | 6.62%                                        |
| Dec 2021        | 3.77%                | 0.79%                         | 4.55%                      | 1.99%               | 6.54%                    | 8.99%             | 6.53%              | 5.31%             | 6.62%               | 5.36%                                        |          | 7.11%    | 6.54%                                        |
| Nov 2021        | 4.20%                | 0.94%                         | 5.14%                      | 1.05%               | 6.20%                    | 6.76%             | 5.59%              | 7.51%             | 6.70%               | 6.29%                                        |          | 7.57%    | 6.20%                                        |
| Oct 2021        | 3.90%                | 0.91%                         | 4.81%                      | 0.88%               | 5.68%                    | 7.28%             | 5.59%              | 5.63%             | 5.98%               | 4.03%                                        |          | 6.59%    | 5.68%                                        |
| Sep 2021        | 3.96%                | 0.83%                         | 4.79%                      | 0.56%               | 5.35%                    | 5.89%             | 4.86%              | 7.68%             | 6.64%               | 3.98%                                        |          | 6.18%    | 5.35%                                        |
| Aug 2021        | 3.18%                | 1.04%                         | 4.79%                      | 0.67%               | 4.89%                    | 5.11%             | 4.28%              | 6.88%             | 7.64%               | 3.96%                                        |          | 5.66%    | 4.89%                                        |
| Jul 2021        | 3.16%                | 0.80%                         | 4.21%                      | 0.38%               | 4.45%                    | 4.43%             | 4.26%              | 6.40%             | 5.31%               | 2.91%                                        |          | 5.50%    | 4.45%                                        |
| Jun 2021        | 3.27%                | 0.66%                         | 3.79%                      | 0.38%               | 4.45%                    | 2.30%             | 4.15%              | 7.57%             | 4.25%               | 3.92%                                        |          | 3.87%    | 4.45%                                        |
| JUI1 202 I      | 3.13%                | 0.66%                         | 3.79%                      | 0.28%               | 4.07%                    | 2.30%             | 3.94%              | 6.35%             | 6.06%               | 3.92%                                        |          | 3.87%    | 4.07%                                        |

| Apr 2021 | 3.22% | 0.52% | 3.73% | 0.54% | 4.27% | 3.05%  | 4.29% | 5.55% | 5.74%  | 2.99% | 3.72% | 4.27% |
|----------|-------|-------|-------|-------|-------|--------|-------|-------|--------|-------|-------|-------|
| Mar 2021 | 3.18% | 0.55% | 3.73% | 0.97% | 4.71% | 3.40%  | 4.10% | 8.23% | 7.56%  | 3.57% | 4.34% | 4.71% |
| Feb 2021 | 3.15% | 0.57% | 3.72% | 1.60% | 5.32% | 5.62%  | 4.85% | 7.53% | 7.85%  | 3.29% | 5.30% | 5.32% |
| Jan 2021 | 3.09% | 0.63% | 3.73% | 5.47% | 9.20% | 13.00% | 9.47% | 7.96% | 12.32% | 7.10% | 5.81% | 9.20% |
| 2021     | 3.44% | 0.74% | 4.18% | 1.25% | 5.42% | 5.75%  | 5.18% | 6.93% | 6.87%  | 4.15% | 5.44% | 5.42% |

| Year / Month | Certified<br>absence | Self-<br>certified<br>absence | Non<br>Covid-19<br>absence | Covid-19<br>absence | Total<br>absence<br>rate | Health Service<br>Executive | Section 38<br>Hospitals | South/<br>South<br>West<br>Hospital<br>Group |
|--------------|----------------------|-------------------------------|----------------------------|---------------------|--------------------------|-----------------------------|-------------------------|----------------------------------------------|
| Dec 2024     | 5.55%                | 0.91%                         | 6.47%                      | 0.24%               | 6.70%                    | 7.25%                       | 5.12%                   | 6.70%                                        |
| Nov 2024     | 4.97%                | 0.77%                         | 5.74%                      | 0.22%               | 5.96%                    | 6.47%                       | 4.41%                   | 5.96%                                        |
| Oct 2024     | 5.13%                | 0.76%                         | 5.89%                      | 0.29%               | 6.18%                    | 6.53%                       | 5.07%                   | 6.18%                                        |
| Sep 2024     | 5.05%                | 0.77%                         | 5.81%                      | 0.40%               | 6.22%                    | 6.67%                       | 4.87%                   | 6.22%                                        |
| Aug 2024     | 4.96%                | 0.67%                         | 5.63%                      | 0.51%               | 6.15%                    | 6.74%                       | 4.39%                   | 6.15%                                        |
| Jul 2024     | 4.99%                | 0.74%                         | 5.73%                      | 0.86%               | 6.59%                    | 7.10%                       | 4.97%                   | 6.59%                                        |
| Jun 2024     | 4.70%                | 0.75%                         | 5.44%                      | 0.61%               | 6.05%                    | 6.70%                       | 4.22%                   | 6.05%                                        |
| May 2024     | 4.89%                | 0.77%                         | 5.66%                      | 0.22%               | 5.88%                    | 6.24%                       | 4.74%                   | 5.88%                                        |
| Apr 2024     | 4.70%                | 0.71%                         | 5.41%                      | 0.18%               | 5.59%                    | 5.87%                       | 4.70%                   | 5.59%                                        |
| Mar 2024     | 4.88%                | 0.72%                         | 5.60%                      | 0.20%               | 5.79%                    | 6.04%                       | 5.09%                   | 5.79%                                        |
| Feb 2024     | 4.67%                | 0.69%                         | 5.36%                      | 0.25%               | 5.61%                    | 5.87%                       | 4.88%                   | 5.61%                                        |
| Jan 2024     | 4.68%                | 0.85%                         | 5.53%                      | 0.67%               | 6.20%                    | 6.57%                       | 5.06%                   | 6.20%                                        |
| 2024         | 4.93%                | 0.76%                         | 5.69%                      | 0.39%               | 6.08%                    | 6.51%                       | 4.80%                   | 6.08%                                        |
| Dec 2023     | 4.16%                | 0.98%                         | 5.15%                      | 0.47%               | 5.62%                    | 6.03%                       | 4.49%                   | 5.62%                                        |
| Nov 2023     | 4.32%                | 0.72%                         | 5.04%                      | 0.39%               | 5.43%                    | 5.57%                       | 5.02%                   | 5.43%                                        |
| Oct 2023     | 4.43%                | 0.75%                         | 5.19%                      | 0.59%               | 5.78%                    | 5.80%                       | 5.72%                   | 5.78%                                        |
| Sep 2023     | 4.20%                | 0.69%                         | 4.90%                      | 0.69%               | 5.59%                    | 5.88%                       | 4.76%                   | 5.59%                                        |
| Aug 2023     | 3.97%                | 0.89%                         | 4.85%                      | 0.54%               | 5.40%                    | 5.61%                       | 4.79%                   | 5.40%                                        |
| Jul 2023     | 4.23%                | 0.62%                         | 4.85%                      | 0.27%               | 5.12%                    | 5.20%                       | 4.90%                   | 5.12%                                        |
| Jun 2023     | 4.00%                | 0.61%                         | 4.61%                      | 0.29%               | 4.89%                    | 4.92%                       | 4.83%                   | 4.89%                                        |
| May 2023     | 3.98%                | 0.66%                         | 4.64%                      | 0.37%               | 5.02%                    | 5.06%                       | 4.88%                   | 5.02%                                        |
| Apr 2023     | 3.82%                | 0.57%                         | 4.38%                      | 0.31%               | 4.69%                    | 4.80%                       | 4.38%                   | 4.69%                                        |
| Mar 2023     | 3.09%                | 0.47%                         | 3.56%                      | 0.22%               | 3.78%                    | 3.51%                       | 4.67%                   | 3.78%                                        |
| Feb 2023     | 3.40%                | 0.82%                         | 4.21%                      | 0.26%               | 4.47%                    | 4.28%                       | 4.99%                   | 4.47%                                        |
| Jan 2023     | 4.25%                | 0.97%                         | 5.22%                      | 0.69%               | 5.91%                    | 5.76%                       | 6.37%                   | 5.91%                                        |
| 2023         | 3.98%                | 0.73%                         | 4.71%                      | 0.43%               | 5.14%                    | 5.19%                       | 4.98%                   | 5.14%                                        |
| Dec 2022     | 3.94%                | 1.15%                         | 5.09%                      | 1.02%               | 6.11%                    | 6.19%                       | 5.91%                   | 6.11%                                        |
| Nov 2022     | 3.82%                | 0.99%                         | 4.81%                      | 0.70%               | 5.50%                    | 5.51%                       | 5.50%                   | 5.50%                                        |
| Oct 2022     | 3.86%                | 0.85%                         | 4.72%                      | 0.72%               | 5.44%                    | 5.29%                       | 5.96%                   | 5.44%                                        |

| Sep 2022 | 3.85% | 0.84% | 4.69% | 0.48% | 5.17% | 5.06% | 5.48% | 5.17% |
|----------|-------|-------|-------|-------|-------|-------|-------|-------|
| Aug 2022 | 3.77% | 0.86% | 4.63% | 0.61% | 5.25% | 5.33% | 5.03% | 5.25% |
| Jul 2022 | 3.74% | 0.77% | 4.50% | 1.68% | 6.18% | 6.18% | 6.16% | 6.18% |
| Jun 2022 | 4.13% | 1.02% | 5.15% | 2.48% | 7.62% | 7.99% | 6.66% | 7.62% |
| May 2022 | 3.59% | 0.85% | 4.44% | 0.66% | 5.10% | 5.23% | 4.68% | 5.10% |
| Apr 2022 | 3.83% | 0.93% | 4.76% | 2.49% | 7.25% | 7.30% | 7.10% | 7.25% |
| Mar 2022 | 3.76% | 0.98% | 4.74% | 5.02% | 9.76% | 9.92% | 9.36% | 9.76% |
| Feb 2022 | 3.51% | 0.78% | 4.29% | 2.48% | 6.77% | 6.93% | 6.31% | 6.77% |
| Jan 2022 | 3.49% | 0.68% | 4.16% | 5.35% | 9.52% | 9.98% | 8.03% | 9.52% |
| 2022     | 3.77% | 0.89% | 4.66% | 1.96% | 6.62% | 6.71% | 6.35% | 6.62% |
| Dec 2021 | 3.77% | 0.79% | 4.55% | 1.99% | 6.54% | 6.73% | 6.07% | 6.54% |
| Nov 2021 | 4.20% | 0.94% | 5.14% | 1.05% | 6.20% | 6.09% | 6.52% | 6.20% |
| Oct 2021 | 3.90% | 0.91% | 4.81% | 0.88% | 5.68% | 5.84% | 5.17% | 5.68% |
| Sep 2021 | 3.96% | 0.83% | 4.79% | 0.56% | 5.35% | 5.30% | 5.50% | 5.35% |
| Aug 2021 | 3.18% | 1.04% | 4.21% | 0.67% | 4.89% | 4.64% | 5.64% | 4.89% |
| Jul 2021 | 3.27% | 0.80% | 4.07% | 0.38% | 4.45% | 4.52% | 4.28% | 4.45% |
| Jun 2021 | 3.13% | 0.66% | 3.79% | 0.28% | 4.07% | 4.05% | 4.11% | 4.07% |
| May 2021 | 3.16% | 0.55% | 3.71% | 0.40% | 4.11% | 3.85% | 4.94% | 4.11% |