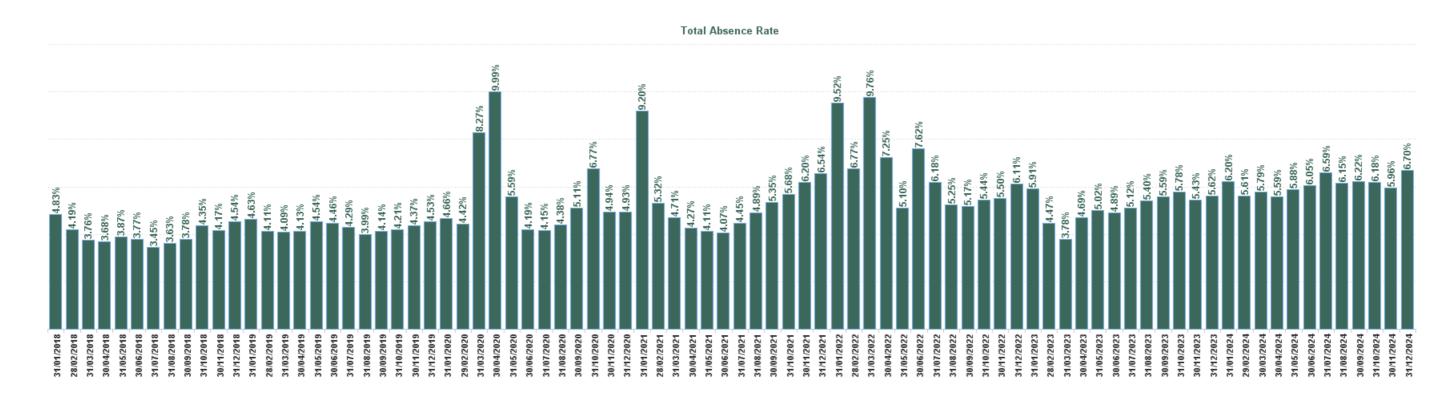

| Year /<br>Month | Certified<br>absence | Self-<br>certified<br>absence | Non<br>Covid-19<br>absence | Covid-19<br>absence | Total<br>absence<br>rate | Medical &<br>Dental | Nursing &<br>Midwifery | Health &<br>Social Care<br>Professionals | Management &<br>Administrative | General<br>Support | Patient &<br>Client Care |
|-----------------|----------------------|-------------------------------|----------------------------|---------------------|--------------------------|---------------------|------------------------|------------------------------------------|--------------------------------|--------------------|--------------------------|
| Dec 2024        | 5.55%                | 0.91%                         | 6.47%                      | 0.24%               | 6.70%                    | 1.92%               | 7.62%                  | 6.52%                                    | 5.82%                          | 8.19%              | 11.03%                   |
| Nov 2024        | 4.97%                | 0.77%                         | 5.74%                      | 0.22%               | 5.96%                    | 1.77%               | 6.82%                  | 5.10%                                    | 4.75%                          | 8.17%              | 10.32%                   |
| Oct 2024        | 5.13%                | 0.76%                         | 5.89%                      | 0.29%               | 6.18%                    | 1.69%               | 7.24%                  | 5.31%                                    | 5.73%                          | 7.27%              | 10.68%                   |
| Sep 2024        | 5.05%                | 0.77%                         | 5.81%                      | 0.40%               | 6.22%                    | 1.43%               | 7.28%                  | 5.49%                                    | 5.37%                          | 7.49%              | 11.49%                   |
| Aug 2024        | 4.96%                | 0.67%                         | 5.63%                      | 0.51%               | 6.15%                    | 1.41%               | 7.21%                  | 5.70%                                    | 5.21%                          | 7.88%              | 10.08%                   |
| Jul 2024        | 4.99%                | 0.74%                         | 5.73%                      | 0.86%               | 6.59%                    | 1.01%               | 8.30%                  | 5.51%                                    | 5.82%                          | 7.78%              | 10.72%                   |
| Jun 2024        | 4.70%                | 0.75%                         | 5.44%                      | 0.61%               | 6.05%                    | 1.61%               | 6.82%                  | 5.56%                                    | 5.50%                          | 7.66%              | 9.52%                    |
| May 2024        | 4.89%                | 0.77%                         | 5.66%                      | 0.22%               | 5.88%                    | 1.66%               | 6.67%                  | 5.44%                                    | 4.66%                          | 7.88%              | 10.02%                   |
| Apr 2024        | 4.70%                | 0.71%                         | 5.41%                      | 0.18%               | 5.59%                    | 1.22%               | 6.62%                  | 4.85%                                    | 4.60%                          | 7.31%              | 9.17%                    |
| Mar 2024        | 4.88%                | 0.72%                         | 5.60%                      | 0.20%               | 5.79%                    | 1.64%               | 6.61%                  | 5.17%                                    | 5.17%                          | 7.07%              | 9.71%                    |
| Feb 2024        | 4.67%                | 0.69%                         | 5.36%                      | 0.25%               | 5.61%                    | 1.27%               | 6.48%                  | 5.52%                                    | 5.25%                          | 6.71%              | 9.14%                    |
| Jan 2024        | 4.68%                | 0.85%                         | 5.53%                      | 0.67%               | 6.20%                    | 1.35%               | 7.06%                  | 6.15%                                    | 6.17%                          | 7.50%              | 9.68%                    |
| 2024            | 4.93%                | 0.76%                         | 5.69%                      | 0.39%               | 6.08%                    | 1.49%               | 7.07%                  | 5.52%                                    | 5.34%                          | 7.57%              | 10.13%                   |
| Dec 2023        | 4.16%                | 0.98%                         | 5.15%                      | 0.47%               | 5.62%                    | 1.33%               | 6.65%                  | 5.47%                                    | 5.32%                          | 5.98%              | 8.50%                    |
| Nov 2023        | 4.32%                | 0.72%                         | 5.04%                      | 0.39%               | 5.43%                    | 1.31%               | 6.56%                  | 5.23%                                    | 4.65%                          | 6.53%              | 8.11%                    |
| Oct 2023        | 4.43%                | 0.75%                         | 5.19%                      | 0.59%               | 5.78%                    | 1.21%               | 6.60%                  | 5.67%                                    | 5.04%                          | 7.35%              | 9.58%                    |
| Sep 2023        | 4.20%                | 0.69%                         | 4.90%                      | 0.69%               | 5.59%                    | 1.21%               | 6.37%                  | 5.19%                                    | 5.31%                          | 7.57%              | 8.52%                    |
| Aug 2023        | 3.97%                | 0.89%                         | 4.85%                      | 0.54%               | 5.40%                    | 0.95%               | 6.10%                  | 5.36%                                    | 4.66%                          | 7.56%              | 8.78%                    |
| Jul 2023        | 4.23%                | 0.62%                         | 4.85%                      | 0.27%               | 5.12%                    | 0.94%               | 5.71%                  | 5.28%                                    | 4.48%                          | 7.01%              | 8.78%                    |
| Jun 2023        | 4.00%                | 0.61%                         | 4.61%                      | 0.29%               | 4.89%                    | 0.67%               | 5.56%                  | 4.35%                                    | 4.61%                          | 6.84%              | 8.06%                    |
| May 2023        | 3.98%                | 0.66%                         | 4.64%                      | 0.37%               | 5.02%                    | 0.71%               | 5.93%                  | 4.33%                                    | 4.80%                          | 5.76%              | 9.35%                    |
| Apr 2023        | 3.82%                | 0.57%                         | 4.38%                      | 0.31%               | 4.69%                    | 0.69%               | 5.53%                  | 3.77%                                    | 4.54%                          | 5.22%              | 8.89%                    |
| Mar 2023        | 3.09%                | 0.47%                         | 3.56%                      | 0.22%               | 3.78%                    | 0.85%               | 3.89%                  | 3.81%                                    | 3.58%                          | 4.88%              | 7.19%                    |
| Feb 2023        | 3.40%                | 0.82%                         | 4.21%                      | 0.26%               | 4.47%                    | 1.22%               | 5.19%                  | 4.09%                                    | 4.19%                          | 4.55%              | 6.83%                    |
| Jan 2023        | 4.25%                | 0.97%                         | 5.22%                      | 0.69%               | 5.91%                    | 1.25%               | 7.49%                  | 5.23%                                    | 5.36%                          | 5.46%              | 7.56%                    |
| 2023            | 3.98%                | 0.73%                         | 4.71%                      | 0.43%               | 5.14%                    | 1.02%               | 5.95%                  | 4.82%                                    | 4.71%                          | 6.23%              | 8.35%                    |
| Dec 2022        | 3.94%                | 1.15%                         | 5.09%                      | 1.02%               | 6.11%                    | 2.13%               | 7.31%                  | 6.16%                                    | 5.97%                          | 5.34%              | 7.57%                    |
| Nov 2022        | 3.82%                | 0.99%                         | 4.81%                      | 0.70%               | 5.50%                    | 1.19%               | 6.76%                  | 4.30%                                    | 5.33%                          | 6.06%              | 7.02%                    |
| Oct 2022        | 3.86%                | 0.85%                         | 4.72%                      | 0.72%               | 5.44%                    | 0.73%               | 6.54%                  | 4.61%                                    | 5.09%                          | 6.71%              | 7.04%                    |
| Sep 2022        | 3.85%                | 0.84%                         | 4.69%                      | 0.48%               | 5.17%                    | 1.31%               | 5.96%                  | 4.27%                                    | 4.86%                          | 5.65%              | 8.32%                    |
| Aug 2022        | 3.77%                | 0.86%                         | 4.63%                      | 0.61%               | 5.25%                    | 1.45%               | 6.53%                  | 3.87%                                    | 5.04%                          | 5.06%              | 7.57%                    |
| Jul 2022        | 3.74%                | 0.77%                         | 4.50%                      | 1.68%               | 6.18%                    | 1.90%               | 7.75%                  | 4.24%                                    | 5.12%                          | 7.64%              | 7.08%                    |
| Jun 2022        | 4.13%                | 1.02%                         | 5.15%                      | 2.48%               | 7.62%                    | 1.77%               | 9.37%                  | 6.85%                                    | 6.10%                          | 10.65%             | 6.69%                    |
| May 2022        | 3.59%                | 0.85%                         | 4.44%                      | 0.66%               | 5.10%                    | 1.13%               | 5.98%                  | 4.30%                                    | 4.93%                          | 6.62%              | 5.59%                    |
| Apr 2022        | 3.83%                | 0.93%                         | 4.76%                      | 2.49%               | 7.25%                    | 1.95%               | 8.90%                  | 6.88%                                    | 5.95%                          | 7.57%              | 9.35%                    |
| Mar 2022        | 3.76%                | 0.98%                         | 4.74%                      | 5.02%               | 9.76%                    | 3.67%               | 12.37%                 | 7.83%                                    | 9.32%                          | 9.26%              | 10.18%                   |
| Feb 2022        | 3.51%                | 0.78%                         | 4.29%                      | 2.48%               | 6.77%                    | 1.31%               | 8.67%                  | 5.98%                                    | 5.95%                          | 7.08%              | 7.58%                    |
| Jan 2022        | 3.49%                | 0.68%                         | 4.16%                      | 5.35%               | 9.52%                    | 2.10%               | 12.44%                 | 8.17%                                    | 8.06%                          | 9.96%              | 9.83%                    |
| 2022            | 3.77%                | 0.89%                         | 4.66%                      | 1.96%               | 6.62%                    | 1.70%               | 8.18%                  | 5.60%                                    | 5.96%                          | 7.27%              | 7.78%                    |
| Dec 2021        | 3.77%                | 0.79%                         | 4.55%                      | 1.99%               | 6.54%                    | 1.54%               | 7.83%                  | 6.35%                                    | 6.17%                          | 7.15%              | 7.67%                    |
| Nov 2021        | 4.20%                | 0.94%                         | 5.14%                      | 1.05%               | 6.20%                    | 2.01%               | 7.14%                  | 5.98%                                    | 6.67%                          | 6.33%              | 7.30%                    |
| Oct 2021        | 3.90%                | 0.91%                         | 4.81%                      | 0.88%               | 5.68%                    | 1.60%               | 6.69%                  | 5.26%                                    | 5.10%                          | 5.96%              | 8.41%                    |
| Sep 2021        | 3.96%                | 0.83%                         | 4.79%                      | 0.56%               | 5.35%                    | 1.40%               | 6.39%                  | 4.34%                                    | 5.37%                          | 5.10%              | 8.59%                    |
| Aug 2021        | 3.18%                | 1.04%                         | 4.21%                      | 0.67%               | 4.89%                    | 1.04%               | 5.26%                  | 4.50%                                    | 6.37%                          | 4.44%              | 8.40%                    |
| Jul 2021        | 3.27%                | 0.80%                         | 4.07%                      | 0.38%               | 4.45%                    | 0.99%               | 5.07%                  | 4.39%                                    | 5.34%                          | 4.51%              | 5.27%                    |
| Jun 2021        | 3.13%                | 0.66%                         | 3.79%                      | 0.28%               | 4.07%                    | 0.80%               | 4.75%                  | 3.55%                                    | 3.23%                          | 4.43%              | 7.98%                    |
| May 2021        | 3.16%                | 0.55%                         | 3.71%                      | 0.40%               | 4.11%                    | 0.76%               | 4.85%                  | 2.72%                                    | 4.59%                          | 4.39%              | 6.98%                    |

| Apr 2021 | 3.22% | 0.52% | 3.73% | 0.54% | 4.27% | 0.93% | 4.94%  | 3.92% | 3.92% | 4.48% | 7.55% |
|----------|-------|-------|-------|-------|-------|-------|--------|-------|-------|-------|-------|
| Mar 2021 | 3.18% | 0.55% | 3.73% | 0.97% | 4.71% | 1.13% | 5.74%  | 4.17% | 4.01% | 4.31% | 8.26% |
| Feb 2021 | 3.15% | 0.57% | 3.72% | 1.60% | 5.32% | 1.26% | 6.66%  | 3.62% | 5.49% | 5.26% | 7.91% |
| Jan 2021 | 3.09% | 0.63% | 3.73% | 5.47% | 9.20% | 5.68% | 11.41% | 6.59% | 8.23% | 9.50% | 8.38% |
| 2021     | 3.44% | 0.74% | 4.18% | 1.25% | 5.42% | 1.62% | 6.42%  | 4.63% | 5.41% | 5.51% | 7.73% |

| Year /<br>Month | Certified<br>absence | Self-<br>certified<br>absence | Non<br>Covid-19<br>absence | Covid-19<br>absence | Total<br>absence<br>rate | Bantry<br>General | Cork<br>University | Mallow<br>General | Mercy<br>University | South<br>Infirmary<br>Victoria<br>University | SSWHG HQ | UH Kerry | South/<br>South<br>West<br>Hospital<br>Group |
|-----------------|----------------------|-------------------------------|----------------------------|---------------------|--------------------------|-------------------|--------------------|-------------------|---------------------|----------------------------------------------|----------|----------|----------------------------------------------|
| Dec 2024        | 5.55%                | 0.91%                         | 6.47%                      | 0.24%               | 6.70%                    | 8.14%             | 7.18%              | 6.95%             | 5.84%               | 4.05%                                        | 1.93%    | 7.69%    | 6.70%                                        |
| Nov 2024        | 4.97%                | 0.77%                         | 5.74%                      | 0.22%               | 5.96%                    | 7.08%             | 6.22%              | 8.10%             | 4.67%               | 4.01%                                        | 1.95%    | 7.17%    | 5.96%                                        |
| Oct 2024        | 5.13%                | 0.76%                         | 5.89%                      | 0.29%               | 6.18%                    | 8.76%             | 6.27%              | 6.82%             | 5.77%               | 4.02%                                        | 2.19%    | 7.22%    | 6.18%                                        |
| Sep 2024        | 5.05%                | 0.77%                         | 5.81%                      | 0.40%               | 6.22%                    | 8.37%             | 6.54%              | 7.14%             | 5.64%               | 3.72%                                        | 1.95%    | 6.96%    | 6.22%                                        |
| Aug 2024        | 4.96%                | 0.67%                         | 5.63%                      | 0.51%               | 6.15%                    | 7.69%             | 6.56%              | 7.92%             | 5.08%               | 3.37%                                        | 2.11%    | 7.19%    | 6.15%                                        |
| Jul 2024        | 4.99%                | 0.74%                         | 5.73%                      | 0.86%               | 6.59%                    | 8.31%             | 6.73%              | 8.31%             | 5.35%               | 4.41%                                        | 3.99%    | 8.11%    | 6.59%                                        |
| Jun 2024        | 4.70%                | 0.75%                         | 5.44%                      | 0.61%               | 6.05%                    | 7.16%             | 6.44%              | 7.43%             | 4.94%               | 3.16%                                        | 2.45%    | 7.61%    | 6.05%                                        |
| May 2024        | 4.89%                | 0.77%                         | 5.66%                      | 0.22%               | 5.88%                    | 7.63%             | 5.87%              | 8.00%             | 5.31%               | 3.89%                                        | 4.11%    | 6.97%    | 5.88%                                        |
| Apr 2024        | 4.70%                | 0.71%                         | 5.41%                      | 0.18%               | 5.59%                    | 6.49%             | 5.40%              | 8.44%             | 5.17%               | 4.01%                                        | 4.10%    | 6.92%    | 5.59%                                        |
| Mar 2024        | 4.88%                | 0.72%                         | 5.60%                      | 0.20%               | 5.79%                    | 6.42%             | 5.56%              | 6.23%             | 5.83%               | 3.99%                                        |          | 7.57%    | 5.79%                                        |
| Feb 2024        | 4.67%                | 0.69%                         | 5.36%                      | 0.25%               | 5.61%                    | 6.80%             | 5.33%              | 4.82%             | 5.05%               | 4.63%                                        |          | 7.77%    | 5.61%                                        |
| Jan 2024        | 4.68%                | 0.85%                         | 5.53%                      | 0.67%               | 6.20%                    | 6.52%             | 6.35%              | 6.86%             | 5.95%               | 3.69%                                        |          | 7.30%    | 6.20%                                        |
| 2024            | 4.93%                | 0.76%                         | 5.69%                      | 0.39%               | 6.08%                    | 7.45%             | 6.21%              | 7.26%             | 5.39%               | 3.91%                                        | 2.80%    | 7.37%    | 6.08%                                        |
| Dec 2023        | 4.16%                | 0.98%                         | 5.15%                      | 0.47%               | 5.62%                    | 7.19%             | 5.60%              | 7.66%             | 4.73%               | 4.12%                                        |          | 6.93%    | 5.62%                                        |
| Nov 2023        | 4.32%                | 0.72%                         | 5.04%                      | 0.39%               | 5.43%                    | 7.09%             | 5.28%              | 7.42%             | 5.35%               | 4.51%                                        |          | 5.89%    | 5.43%                                        |
| Oct 2023        | 4.43%                | 0.75%                         | 5.19%                      | 0.59%               | 5.78%                    | 8.41%             | 5.32%              | 7.26%             | 5.77%               | 5.63%                                        |          | 6.60%    | 5.78%                                        |
| Sep 2023        | 4.20%                | 0.69%                         | 4.90%                      | 0.69%               | 5.59%                    | 8.85%             | 5.43%              | 6.17%             | 5.88%               | 3.09%                                        |          | 6.74%    | 5.59%                                        |
| Aug 2023        | 3.97%                | 0.89%                         | 4.85%                      | 0.54%               | 5.40%                    | 6.59%             | 5.03%              | 6.79%             | 5.90%               | 3.26%                                        |          | 7.24%    | 5.40%                                        |
| Jul 2023        | 4.23%                | 0.62%                         | 4.85%                      | 0.27%               | 5.12%                    | 4.90%             | 4.73%              | 5.68%             | 6.10%               | 3.18%                                        |          | 6.86%    | 5.12%                                        |
| Jun 2023        | 4.00%                | 0.61%                         | 4.61%                      | 0.29%               | 4.89%                    | 4.30%             | 4.63%              | 5.89%             | 6.00%               | 3.18%                                        |          | 5.88%    | 4.89%                                        |
| May 2023        | 3.98%                | 0.66%                         | 4.64%                      | 0.37%               | 5.02%                    | 5.30%             | 4.79%              | 5.34%             | 5.95%               | 3.43%                                        |          | 5.89%    | 5.02%                                        |
| Apr 2023        | 3.82%                | 0.57%                         | 4.38%                      | 0.31%               | 4.69%                    | 5.21%             | 4.41%              | 5.14%             | 5.29%               | 3.00%                                        |          | 5.98%    | 4.69%                                        |
| Mar 2023        | 3.09%                | 0.47%                         | 3.56%                      | 0.22%               | 3.78%                    | 5.01%             | 3.16%              | 3.77%             | 5.15%               | 4.02%                                        |          | 4.31%    | 3.78%                                        |
| Feb 2023        | 3.40%                | 0.82%                         | 4.21%                      | 0.26%               | 4.47%                    | 4.96%             | 4.21%              | 6.36%             | 5.28%               | 4.54%                                        |          | 4.08%    | 4.47%                                        |
| Jan 2023        | 4.25%                | 0.97%                         | 5.22%                      | 0.69%               | 5.91%                    | 4.93%             | 5.90%              | 7.10%             | 7.47%               | 4.81%                                        |          | 5.24%    | 5.91%                                        |
| 2023            | 3.98%                | 0.73%                         | 4.71%                      | 0.43%               | 5.14%                    | 6.09%             | 4.87%              | 6.23%             | 5.73%               | 3.89%                                        |          | 5.92%    | 5.14%                                        |
| Dec 2022        | 3.94%                | 1.15%                         | 5.09%                      | 1.02%               | 6.11%                    | 5.64%             | 6.43%              | 6.27%             | 6.85%               | 4.60%                                        |          | 5.53%    | 6.11%                                        |
| Nov 2022        | 3.82%                | 0.99%                         | 4.81%                      | 0.70%               | 5.50%                    | 5.53%             | 5.53%              | 5.45%             | 6.18%               | 4.49%                                        |          | 5.44%    | 5.50%                                        |
| Oct 2022        | 3.86%                | 0.85%                         | 4.72%                      | 0.72%               | 5.44%                    | 6.43%             | 5.09%              | 4.53%             | 6.97%               | 4.49%                                        |          | 5.96%    | 5.44%                                        |
| Sep 2022        | 3.85%                | 0.84%                         | 4.69%                      | 0.48%               | 5.17%                    | 4.34%             | 4.88%              | 4.83%             | 6.96%               | 3.41%                                        |          | 5.82%    | 5.17%                                        |
| Aug 2022        | 3.77%                | 0.86%                         | 4.63%                      | 0.61%               | 5.25%                    | 5.29%             | 5.10%              | 5.38%             | 6.04%               | 3.73%                                        |          | 6.05%    | 5.25%                                        |
| Jul 2022        | 3.74%                | 0.77%                         | 4.50%                      | 1.68%               | 6.18%                    | 8.69%             | 5.86%              | 4.88%             | 5.83%               | 6.65%                                        |          | 7.15%    | 6.18%                                        |
| Jun 2022        | 4.13%                | 1.02%                         | 5.15%                      | 2.48%               | 7.62%                    | 6.82%             | 7.82%              | 5.96%             | 7.59%               | 5.37%                                        |          | 9.22%    | 7.62%                                        |
| May 2022        | 3.59%                | 0.85%                         | 4.44%                      | 0.66%               | 5.10%                    | 5.50%             | 5.12%              | 3.85%             | 5.06%               | 4.16%                                        |          | 5.88%    | 5.10%                                        |
| Apr 2022        | 3.83%                | 0.93%                         | 4.76%                      | 2.49%               | 7.25%                    | 7.03%             | 7.66%              | 3.86%             | 6.70%               | 7.68%                                        |          | 6.82%    | 7.25%                                        |
| Mar 2022        | 3.76%                | 0.98%                         | 4.74%                      | 5.02%               | 9.76%                    | 14.69%            | 10.04%             | 5.92%             | 9.54%               | 9.11%                                        |          | 9.37%    | 9.76%                                        |
| Feb 2022        | 3.51%                | 0.78%                         | 4.29%                      | 2.48%               | 6.77%                    | 7.55%             | 7.28%              | 4.44%             | 5.93%               | 6.89%                                        |          | 6.05%    | 6.77%                                        |
| Jan 2022        | 3.49%                | 0.68%                         | 4.16%                      | 5.35%               | 9.52%                    | 10.23%            | 9.98%              | 4.84%             | 8.90%               | 6.80%                                        |          | 10.81%   | 9.52%                                        |
| 2022            | 3.77%                | 0.89%                         | 4.66%                      | 1.96%               | 6.62%                    | 7.21%             | 6.69%              | 4.98%             | 6.87%               | 5.61%                                        |          | 6.97%    | 6.62%                                        |
| Dec 2021        | 3.77%                | 0.79%                         | 4.55%                      | 1.99%               | 6.54%                    | 8.99%             | 6.53%              | 5.31%             | 6.62%               | 5.36%                                        |          | 7.11%    | 6.54%                                        |
| Nov 2021        | 4.20%                | 0.94%                         | 5.14%                      | 1.05%               | 6.20%                    | 6.76%             | 5.59%              | 7.51%             | 6.70%               | 6.29%                                        |          | 7.57%    | 6.20%                                        |
| Oct 2021        | 3.90%                | 0.91%                         | 4.81%                      | 0.88%               | 5.68%                    | 7.28%             | 5.59%              | 5.63%             | 5.98%               | 4.03%                                        |          | 6.59%    | 5.68%                                        |
| Sep 2021        | 3.96%                | 0.83%                         | 4.79%                      | 0.56%               | 5.35%                    | 5.89%             | 4.86%              | 7.68%             | 6.64%               | 3.98%                                        |          | 6.18%    | 5.35%                                        |
| Aug 2021        | 3.18%                | 1.04%                         | 4.79%                      | 0.67%               | 4.89%                    | 5.11%             | 4.28%              | 6.88%             | 7.64%               | 3.96%                                        |          | 5.66%    | 4.89%                                        |
| Jul 2021        | 3.16%                | 0.80%                         | 4.21%                      | 0.38%               | 4.45%                    | 4.43%             | 4.26%              | 6.40%             | 5.31%               | 2.91%                                        |          | 5.50%    | 4.45%                                        |
| Jun 2021        | 3.27%                | 0.66%                         | 3.79%                      | 0.38%               | 4.45%                    | 2.30%             | 4.15%              | 7.57%             | 4.25%               | 3.92%                                        |          | 3.87%    | 4.45%                                        |
| JUI1 202 I      | 3.13%                | 0.66%                         | 3.79%                      | 0.28%               | 4.07%                    | 2.30%             | 3.94%              | 6.35%             | 6.06%               | 3.92%                                        |          | 3.87%    | 4.07%                                        |

| Apr 2021 | 3.22% | 0.52% | 3.73% | 0.54% | 4.27% | 3.05%  | 4.29% | 5.55% | 5.74%  | 2.99% | 3.72% | 4.27% |
|----------|-------|-------|-------|-------|-------|--------|-------|-------|--------|-------|-------|-------|
| Mar 2021 | 3.18% | 0.55% | 3.73% | 0.97% | 4.71% | 3.40%  | 4.10% | 8.23% | 7.56%  | 3.57% | 4.34% | 4.71% |
| Feb 2021 | 3.15% | 0.57% | 3.72% | 1.60% | 5.32% | 5.62%  | 4.85% | 7.53% | 7.85%  | 3.29% | 5.30% | 5.32% |
| Jan 2021 | 3.09% | 0.63% | 3.73% | 5.47% | 9.20% | 13.00% | 9.47% | 7.96% | 12.32% | 7.10% | 5.81% | 9.20% |
| 2021     | 3.44% | 0.74% | 4.18% | 1.25% | 5.42% | 5.75%  | 5.18% | 6.93% | 6.87%  | 4.15% | 5.44% | 5.42% |

| Year / Month | Certified<br>absence | Self-<br>certified<br>absence | Non<br>Covid-19<br>absence | Covid-19<br>absence | Total<br>absence<br>rate | Health Service<br>Executive | Section 38<br>Hospitals | South/<br>South<br>West<br>Hospital<br>Group |
|--------------|----------------------|-------------------------------|----------------------------|---------------------|--------------------------|-----------------------------|-------------------------|----------------------------------------------|
| Dec 2024     | 5.55%                | 0.91%                         | 6.47%                      | 0.24%               | 6.70%                    | 7.25%                       | 5.12%                   | 6.70%                                        |
| Nov 2024     | 4.97%                | 0.77%                         | 5.74%                      | 0.22%               | 5.96%                    | 6.47%                       | 4.41%                   | 5.96%                                        |
| Oct 2024     | 5.13%                | 0.76%                         | 5.89%                      | 0.29%               | 6.18%                    | 6.53%                       | 5.07%                   | 6.18%                                        |
| Sep 2024     | 5.05%                | 0.77%                         | 5.81%                      | 0.40%               | 6.22%                    | 6.67%                       | 4.87%                   | 6.22%                                        |
| Aug 2024     | 4.96%                | 0.67%                         | 5.63%                      | 0.51%               | 6.15%                    | 6.74%                       | 4.39%                   | 6.15%                                        |
| Jul 2024     | 4.99%                | 0.74%                         | 5.73%                      | 0.86%               | 6.59%                    | 7.10%                       | 4.97%                   | 6.59%                                        |
| Jun 2024     | 4.70%                | 0.75%                         | 5.44%                      | 0.61%               | 6.05%                    | 6.70%                       | 4.22%                   | 6.05%                                        |
| May 2024     | 4.89%                | 0.77%                         | 5.66%                      | 0.22%               | 5.88%                    | 6.24%                       | 4.74%                   | 5.88%                                        |
| Apr 2024     | 4.70%                | 0.71%                         | 5.41%                      | 0.18%               | 5.59%                    | 5.87%                       | 4.70%                   | 5.59%                                        |
| Mar 2024     | 4.88%                | 0.72%                         | 5.60%                      | 0.20%               | 5.79%                    | 6.04%                       | 5.09%                   | 5.79%                                        |
| Feb 2024     | 4.67%                | 0.69%                         | 5.36%                      | 0.25%               | 5.61%                    | 5.87%                       | 4.88%                   | 5.61%                                        |
| Jan 2024     | 4.68%                | 0.85%                         | 5.53%                      | 0.67%               | 6.20%                    | 6.57%                       | 5.06%                   | 6.20%                                        |
| 2024         | 4.93%                | 0.76%                         | 5.69%                      | 0.39%               | 6.08%                    | 6.51%                       | 4.80%                   | 6.08%                                        |
| Dec 2023     | 4.16%                | 0.98%                         | 5.15%                      | 0.47%               | 5.62%                    | 6.03%                       | 4.49%                   | 5.62%                                        |
| Nov 2023     | 4.32%                | 0.72%                         | 5.04%                      | 0.39%               | 5.43%                    | 5.57%                       | 5.02%                   | 5.43%                                        |
| Oct 2023     | 4.43%                | 0.75%                         | 5.19%                      | 0.59%               | 5.78%                    | 5.80%                       | 5.72%                   | 5.78%                                        |
| Sep 2023     | 4.20%                | 0.69%                         | 4.90%                      | 0.69%               | 5.59%                    | 5.88%                       | 4.76%                   | 5.59%                                        |
| Aug 2023     | 3.97%                | 0.89%                         | 4.85%                      | 0.54%               | 5.40%                    | 5.61%                       | 4.79%                   | 5.40%                                        |
| Jul 2023     | 4.23%                | 0.62%                         | 4.85%                      | 0.27%               | 5.12%                    | 5.20%                       | 4.90%                   | 5.12%                                        |
| Jun 2023     | 4.00%                | 0.61%                         | 4.61%                      | 0.29%               | 4.89%                    | 4.92%                       | 4.83%                   | 4.89%                                        |
| May 2023     | 3.98%                | 0.66%                         | 4.64%                      | 0.37%               | 5.02%                    | 5.06%                       | 4.88%                   | 5.02%                                        |
| Apr 2023     | 3.82%                | 0.57%                         | 4.38%                      | 0.31%               | 4.69%                    | 4.80%                       | 4.38%                   | 4.69%                                        |
| Mar 2023     | 3.09%                | 0.47%                         | 3.56%                      | 0.22%               | 3.78%                    | 3.51%                       | 4.67%                   | 3.78%                                        |
| Feb 2023     | 3.40%                | 0.82%                         | 4.21%                      | 0.26%               | 4.47%                    | 4.28%                       | 4.99%                   | 4.47%                                        |
| Jan 2023     | 4.25%                | 0.97%                         | 5.22%                      | 0.69%               | 5.91%                    | 5.76%                       | 6.37%                   | 5.91%                                        |
| 2023         | 3.98%                | 0.73%                         | 4.71%                      | 0.43%               | 5.14%                    | 5.19%                       | 4.98%                   | 5.14%                                        |
| Dec 2022     | 3.94%                | 1.15%                         | 5.09%                      | 1.02%               | 6.11%                    | 6.19%                       | 5.91%                   | 6.11%                                        |
| Nov 2022     | 3.82%                | 0.99%                         | 4.81%                      | 0.70%               | 5.50%                    | 5.51%                       | 5.50%                   | 5.50%                                        |
| Oct 2022     | 3.86%                | 0.85%                         | 4.72%                      | 0.72%               | 5.44%                    | 5.29%                       | 5.96%                   | 5.44%                                        |

| Sep 2022 | 3.85% | 0.84% | 4.69% | 0.48% | 5.17% | 5.06% | 5.48% | 5.17% |
|----------|-------|-------|-------|-------|-------|-------|-------|-------|
| Aug 2022 | 3.77% | 0.86% | 4.63% | 0.61% | 5.25% | 5.33% | 5.03% | 5.25% |
| Jul 2022 | 3.74% | 0.77% | 4.50% | 1.68% | 6.18% | 6.18% | 6.16% | 6.18% |
| Jun 2022 | 4.13% | 1.02% | 5.15% | 2.48% | 7.62% | 7.99% | 6.66% | 7.62% |
| May 2022 | 3.59% | 0.85% | 4.44% | 0.66% | 5.10% | 5.23% | 4.68% | 5.10% |
| Apr 2022 | 3.83% | 0.93% | 4.76% | 2.49% | 7.25% | 7.30% | 7.10% | 7.25% |
| Mar 2022 | 3.76% | 0.98% | 4.74% | 5.02% | 9.76% | 9.92% | 9.36% | 9.76% |
| Feb 2022 | 3.51% | 0.78% | 4.29% | 2.48% | 6.77% | 6.93% | 6.31% | 6.77% |
| Jan 2022 | 3.49% | 0.68% | 4.16% | 5.35% | 9.52% | 9.98% | 8.03% | 9.52% |
| 2022     | 3.77% | 0.89% | 4.66% | 1.96% | 6.62% | 6.71% | 6.35% | 6.62% |
| Dec 2021 | 3.77% | 0.79% | 4.55% | 1.99% | 6.54% | 6.73% | 6.07% | 6.54% |
| Nov 2021 | 4.20% | 0.94% | 5.14% | 1.05% | 6.20% | 6.09% | 6.52% | 6.20% |
| Oct 2021 | 3.90% | 0.91% | 4.81% | 0.88% | 5.68% | 5.84% | 5.17% | 5.68% |
| Sep 2021 | 3.96% | 0.83% | 4.79% | 0.56% | 5.35% | 5.30% | 5.50% | 5.35% |
| Aug 2021 | 3.18% | 1.04% | 4.21% | 0.67% | 4.89% | 4.64% | 5.64% | 4.89% |
| Jul 2021 | 3.27% | 0.80% | 4.07% | 0.38% | 4.45% | 4.52% | 4.28% | 4.45% |
| Jun 2021 | 3.13% | 0.66% | 3.79% | 0.28% | 4.07% | 4.05% | 4.11% | 4.07% |
| May 2021 | 3.16% | 0.55% | 3.71% | 0.40% | 4.11% | 3.85% | 4.94% | 4.11% |