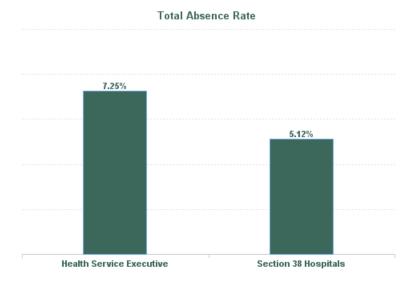

### % of Absence Non Covid-19 / Covid-19

| Health Service Absence Rate - by<br>Admin : Dec 2024 | Certified<br>absence | Self-<br>certified<br>absence | Non<br>Covid-19<br>absence | Covid-19<br>absence | Total<br>absence<br>rate |
|------------------------------------------------------|----------------------|-------------------------------|----------------------------|---------------------|--------------------------|
| South/South West Hospital Group                      | 5.55%                | 0.91%                         | 6.47%                      | 0.24%               | 6.70%                    |
| Bantry General                                       | 7.51%                | 0.63%                         | 8.14%                      | 0.00%               | 8.14%                    |
| Cork University                                      | 5.88%                | 0.95%                         | 6.84%                      | 0.34%               | 7.18%                    |
| Mallow General                                       | 5.26%                | 0.74%                         | 6.00%                      | 0.96%               | 6.95%                    |
| SSWHG HQ                                             | 1.40%                | 0.52%                         | 1.93%                      | 0.00%               | 1.93%                    |
| UH Kerry                                             | 6.41%                | 1.14%                         | 7.56%                      | 0.13%               | 7.69%                    |
| Health Service Executive                             | 5.98%                | 0.96%                         | 6.94%                      | 0.31%               | 7.25%                    |
| Mercy University                                     | 5.13%                | 0.68%                         | 5.81%                      | 0.03%               | 5.84%                    |
| South Infirmary Victoria University                  | 3.08%                | 0.91%                         | 3.99%                      | 0.06%               | 4.05%                    |
| Section 38 Hospitals                                 | 4.31%                | 0.77%                         | 5.09%                      | 0.04%               | 5.12%                    |