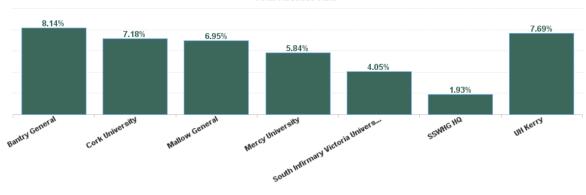

#### Total Absence Rate

| Health Service Absence Rate - by<br>Hospital : Dec 2024 | Certified<br>absence | Self-<br>certified<br>absence | Non<br>Covid-19<br>absence | Covid-19<br>absence | Total<br>absence<br>rate |
|---------------------------------------------------------|----------------------|-------------------------------|----------------------------|---------------------|--------------------------|
| South/South West Hospital Group                         | 5.55%                | 0.91%                         | 6.47%                      | 0.24%               | 6.70%                    |
| Bantry General                                          | 7.51%                | 0.63%                         | 8.14%                      | 0.00%               | 8.14%                    |
| Cork University                                         | 5.88%                | 0.95%                         | 6.84%                      | 0.34%               | 7.18%                    |
| Mallow General                                          | 5.26%                | 0.74%                         | 6.00%                      | 0.96%               | 6.95%                    |
| Mercy University                                        | 5.13%                | 0.68%                         | 5.81%                      | 0.03%               | 5.84%                    |
| South Infirmary Victoria University                     | 3.08%                | 0.91%                         | 3.99%                      | 0.06%               | 4.05%                    |
| SSWHG HQ                                                | 1.40%                | 0.52%                         | 1.93%                      | 0.00%               | 1.93%                    |
| UH Kerry                                                | 6.41%                | 1.14%                         | 7.56%                      | 0.13%               | 7.69%                    |