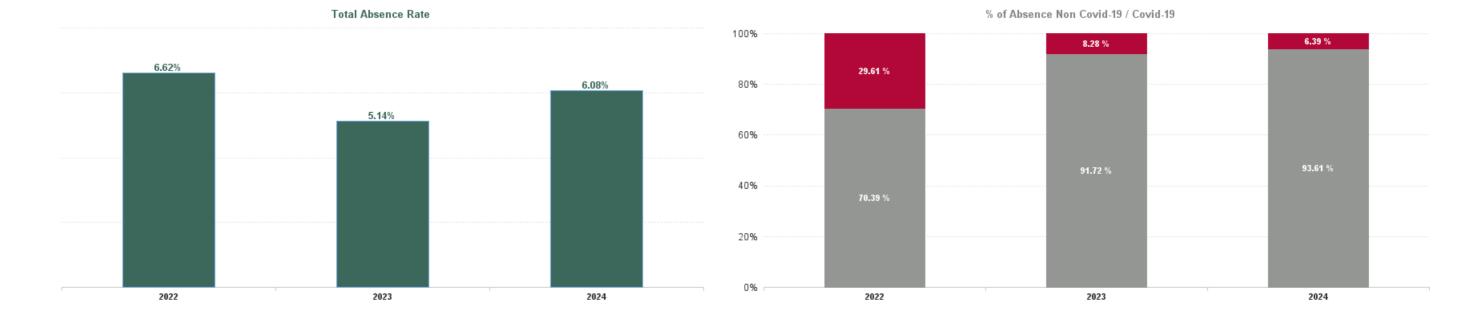

| Year /<br>Month | Certified<br>absence | Self-<br>certified<br>absence | Non<br>Covid-19<br>absence | Covid-19<br>absence | Total<br>absence<br>rate | Medical &<br>Dental | Nursing &<br>Midwifery | Health &<br>Social Care<br>Professionals | Management &<br>Administrative | General<br>Support | Patient &<br>Client Care |
|-----------------|----------------------|-------------------------------|----------------------------|---------------------|--------------------------|---------------------|------------------------|------------------------------------------|--------------------------------|--------------------|--------------------------|
| Dec 2024        | 5.55%                | 0.91%                         | 6.47%                      | 0.24%               | 6.70%                    | 1.92%               | 7.62%                  | 6.52%                                    | 5.82%                          | 8.19%              | 11.03%                   |
| Nov 2024        | 4.97%                | 0.77%                         | 5.74%                      | 0.22%               | 5.96%                    | 1.77%               | 6.82%                  | 5.10%                                    | 4.75%                          | 8.17%              | 10.32%                   |
| Oct 2024        | 5.13%                | 0.76%                         | 5.89%                      | 0.29%               | 6.18%                    | 1.69%               | 7.24%                  | 5.31%                                    | 5.73%                          | 7.27%              | 10.68%                   |
| Sep 2024        | 5.05%                | 0.77%                         | 5.81%                      | 0.40%               | 6.22%                    | 1.43%               | 7.28%                  | 5.49%                                    | 5.37%                          | 7.49%              | 11.49%                   |
| Aug 2024        | 4.96%                | 0.67%                         | 5.63%                      | 0.51%               | 6.15%                    | 1.41%               | 7.21%                  | 5.70%                                    | 5.21%                          | 7.88%              | 10.08%                   |
| Jul 2024        | 4.99%                | 0.74%                         | 5.73%                      | 0.86%               | 6.59%                    | 1.01%               | 8.30%                  | 5.51%                                    | 5.82%                          | 7.78%              | 10.72%                   |
| Jun 2024        | 4.70%                | 0.75%                         | 5.44%                      | 0.61%               | 6.05%                    | 1.61%               | 6.82%                  | 5.56%                                    | 5.50%                          | 7.66%              | 9.52%                    |
| May 2024        | 4.89%                | 0.77%                         | 5.66%                      | 0.22%               | 5.88%                    | 1.66%               | 6.67%                  | 5.44%                                    | 4.66%                          | 7.88%              | 10.02%                   |
| Apr 2024        | 4.70%                | 0.71%                         | 5.41%                      | 0.18%               | 5.59%                    | 1.22%               | 6.62%                  | 4.85%                                    | 4.60%                          | 7.31%              | 9.17%                    |
| Mar 2024        | 4.88%                | 0.72%                         | 5.60%                      | 0.20%               | 5.79%                    | 1.64%               | 6.61%                  | 5.17%                                    | 5.17%                          | 7.07%              | 9.71%                    |
| Feb 2024        | 4.67%                | 0.69%                         | 5.36%                      | 0.25%               | 5.61%                    | 1.27%               | 6.48%                  | 5.52%                                    | 5.25%                          | 6.71%              | 9.14%                    |
| Jan 2024        | 4.68%                | 0.85%                         | 5.53%                      | 0.67%               | 6.20%                    | 1.35%               | 7.06%                  | 6.15%                                    | 6.17%                          | 7.50%              | 9.68%                    |
| 2024            | 4.93%                | 0.76%                         | 5.69%                      | 0.39%               | 6.08%                    | 1.49%               | 7.07%                  | 5.52%                                    | 5.34%                          | 7.57%              | 10.13%                   |
| Dec 2023        | 4.16%                | 0.98%                         | 5.15%                      | 0.47%               | 5.62%                    | 1.33%               | 6.65%                  | 5.47%                                    | 5.32%                          | 5.98%              | 8.50%                    |
| Nov 2023        | 4.32%                | 0.72%                         | 5.04%                      | 0.39%               | 5.43%                    | 1.31%               | 6.56%                  | 5.23%                                    | 4.65%                          | 6.53%              | 8.11%                    |
| Oct 2023        | 4.43%                | 0.75%                         | 5.19%                      | 0.59%               | 5.78%                    | 1.21%               | 6.60%                  | 5.67%                                    | 5.04%                          | 7.35%              | 9.58%                    |
| Sep 2023        | 4.20%                | 0.69%                         | 4.90%                      | 0.69%               | 5.59%                    | 1.21%               | 6.37%                  | 5.19%                                    | 5.31%                          | 7.57%              | 8.52%                    |
| Aug 2023        | 3.97%                | 0.89%                         | 4.85%                      | 0.54%               | 5.40%                    | 0.95%               | 6.10%                  | 5.36%                                    | 4.66%                          | 7.56%              | 8.78%                    |
| Jul 2023        | 4.23%                | 0.62%                         | 4.85%                      | 0.27%               | 5.12%                    | 0.94%               | 5.71%                  | 5.28%                                    | 4.48%                          | 7.01%              | 8.78%                    |
| Jun 2023        | 4.00%                | 0.61%                         | 4.61%                      | 0.29%               | 4.89%                    | 0.67%               | 5.56%                  | 4.35%                                    | 4.61%                          | 6.84%              | 8.06%                    |
| May 2023        | 3.98%                | 0.66%                         | 4.64%                      | 0.37%               | 5.02%                    | 0.71%               | 5.93%                  | 4.33%                                    | 4.80%                          | 5.76%              | 9.35%                    |
| Apr 2023        | 3.82%                | 0.57%                         | 4.38%                      | 0.31%               | 4.69%                    | 0.69%               | 5.53%                  | 3.77%                                    | 4.54%                          | 5.22%              | 8.89%                    |
| Mar 2023        | 3.09%                | 0.47%                         | 3.56%                      | 0.22%               | 3.78%                    | 0.85%               | 3.89%                  | 3.81%                                    | 3.58%                          | 4.88%              | 7.19%                    |
| Feb 2023        | 3.40%                | 0.82%                         | 4.21%                      | 0.26%               | 4.47%                    | 1.22%               | 5.19%                  | 4.09%                                    | 4.19%                          | 4.55%              | 6.83%                    |
| Jan 2023        | 4.25%                | 0.97%                         | 5.22%                      | 0.69%               | 5.91%                    | 1.25%               | 7.49%                  | 5.23%                                    | 5.36%                          | 5.46%              | 7.56%                    |
| 2023            | 3.98%                | 0.73%                         | 4.71%                      | 0.43%               | 5.14%                    | 1.02%               | 5.95%                  | 4.82%                                    | 4.71%                          | 6.23%              | 8.35%                    |
| Dec 2022        | 3.94%                | 1.15%                         | 5.09%                      | 1.02%               | 6.11%                    | 2.13%               | 7.31%                  | 6.16%                                    | 5.97%                          | 5.34%              | 7.57%                    |
| Nov 2022        | 3.82%                | 0.99%                         | 4.81%                      | 0.70%               | 5.50%                    | 1.19%               | 6.76%                  | 4.30%                                    | 5.33%                          | 6.06%              | 7.02%                    |
| Oct 2022        | 3.86%                | 0.85%                         | 4.72%                      | 0.72%               | 5.44%                    | 0.73%               | 6.54%                  | 4.61%                                    | 5.09%                          | 6.71%              | 7.04%                    |
| Sep 2022        | 3.85%                | 0.84%                         | 4.69%                      | 0.48%               | 5.17%                    | 1.31%               | 5.96%                  | 4.27%                                    | 4.86%                          | 5.65%              | 8.32%                    |
| Aug 2022        | 3.77%                | 0.86%                         | 4.63%                      | 0.61%               | 5.25%                    | 1.45%               | 6.53%                  | 3.87%                                    | 5.04%                          | 5.06%              | 7.57%                    |
| Jul 2022        | 3.74%                | 0.77%                         | 4.50%                      | 1.68%               | 6.18%                    | 1.90%               | 7.75%                  | 4.24%                                    | 5.12%                          | 7.64%              | 7.08%                    |
| Jun 2022        | 4.13%                | 1.02%                         | 5.15%                      | 2.48%               | 7.62%                    | 1.77%               | 9.37%                  | 6.85%                                    | 6.10%                          | 10.65%             | 6.69%                    |
| May 2022        | 3.59%                | 0.85%                         | 4.44%                      | 0.66%               | 5.10%                    | 1.13%               | 5.98%                  | 4.30%                                    | 4.93%                          | 6.62%              | 5.59%                    |
| Apr 2022        | 3.83%                | 0.93%                         | 4.76%                      | 2.49%               | 7.25%                    | 1.95%               | 8.90%                  | 6.88%                                    | 5.95%                          | 7.57%              | 9.35%                    |
| Mar 2022        | 3.76%                | 0.98%                         | 4.74%                      | 5.02%               | 9.76%                    | 3.67%               | 12.37%                 | 7.83%                                    | 9.32%                          | 9.26%              | 10.18%                   |
| Feb 2022        | 3.51%                | 0.78%                         | 4.29%                      | 2.48%               | 6.77%                    | 1.31%               | 8.67%                  | 5.98%                                    | 5.95%                          | 7.08%              | 7.58%                    |
| Jan 2022        | 3.49%                | 0.68%                         | 4.16%                      | 5.35%               | 9.52%                    | 2.10%               | 12.44%                 | 8.17%                                    | 8.06%                          | 9.96%              | 9.83%                    |
| 2022            | 3.77%                | 0.89%                         | 4.66%                      | 1.96%               | 6.62%                    | 1.70%               | 8.18%                  | 5.60%                                    | 5.96%                          | 7.27%              | 7.78%                    |
| Dec 2021        | 3.77%                | 0.79%                         | 4.55%                      | 1.99%               | 6.54%                    | 1.54%               | 7.83%                  | 6.35%                                    | 6.17%                          | 7.15%              | 7.67%                    |
| Nov 2021        | 4.20%                | 0.94%                         | 5.14%                      | 1.05%               | 6.20%                    | 2.01%               | 7.14%                  | 5.98%                                    | 6.67%                          | 6.33%              | 7.30%                    |
| Oct 2021        | 3.90%                | 0.91%                         | 4.81%                      | 0.88%               | 5.68%                    | 1.60%               | 6.69%                  | 5.26%                                    | 5.10%                          | 5.96%              | 8.41%                    |
| Sep 2021        | 3.96%                | 0.83%                         | 4.79%                      | 0.56%               | 5.35%                    | 1.40%               | 6.39%                  | 4.34%                                    | 5.37%                          | 5.10%              | 8.59%                    |
| Aug 2021        | 3.18%                | 1.04%                         | 4.21%                      | 0.67%               | 4.89%                    | 1.04%               | 5.26%                  | 4.50%                                    | 6.37%                          | 4.44%              | 8.40%                    |
| Jul 2021        | 3.27%                | 0.80%                         | 4.07%                      | 0.38%               | 4.45%                    | 0.99%               | 5.07%                  | 4.39%                                    | 5.34%                          | 4.51%              | 5.27%                    |
| Jun 2021        | 3.13%                | 0.66%                         | 3.79%                      | 0.28%               | 4.07%                    | 0.80%               | 4.75%                  | 3.55%                                    | 3.23%                          | 4.43%              | 7.98%                    |
| May 2021        | 3.16%                | 0.55%                         | 3.71%                      | 0.40%               | 4.11%                    | 0.76%               | 4.85%                  | 2.72%                                    | 4.59%                          | 4.39%              | 6.98%                    |

| Apr 2021 | 3.22% | 0.52% | 3.73% | 0.54% | 4.27% | 0.93% | 4.94%  | 3.92% | 3.92% | 4.48% | 7.55% |
|----------|-------|-------|-------|-------|-------|-------|--------|-------|-------|-------|-------|
| Mar 2021 | 3.18% | 0.55% | 3.73% | 0.97% | 4.71% | 1.13% | 5.74%  | 4.17% | 4.01% | 4.31% | 8.26% |
| Feb 2021 | 3.15% | 0.57% | 3.72% | 1.60% | 5.32% | 1.26% | 6.66%  | 3.62% | 5.49% | 5.26% | 7.91% |
| Jan 2021 | 3.09% | 0.63% | 3.73% | 5.47% | 9.20% | 5.68% | 11.41% | 6.59% | 8.23% | 9.50% | 8.38% |
| 2021     | 3.44% | 0.74% | 4.18% | 1.25% | 5.42% | 1.62% | 6.42%  | 4.63% | 5.41% | 5.51% | 7.73% |