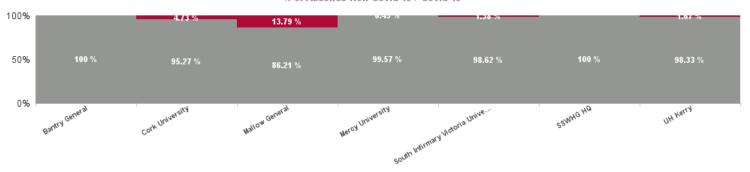

| Health Service Absence Rate -<br>by Care Group: Dec 2024 | Certified<br>absence | Self- certified<br>absence | Non Covid-19<br>absence | Covid-19<br>absence | Total<br>absence rate | % Non<br>Covid-19<br>absence | % Covid-19<br>absence |
|----------------------------------------------------------|----------------------|----------------------------|-------------------------|---------------------|-----------------------|------------------------------|-----------------------|
| South/South West Hospital Group                          | 5.55%                | 0.91%                      | 6.47%                   | 0.24%               | 6.70%                 | 96.45%                       | 3.55%                 |
| Bantry General                                           | 7.51%                | 0.63%                      | 8.14%                   | 0.00%               | 8.14%                 | 100.00%                      | 0.00%                 |
| Cork University                                          | 5.88%                | 0.95%                      | 6.84%                   | 0.34%               | 7.18%                 | 95.27%                       | 4.73%                 |
| Mallow General                                           | 5.26%                | 0.74%                      | 6.00%                   | 0.96%               | 6.95%                 | 86.21%                       | 13.79%                |
| Mercy University                                         | 5.13%                | 0.68%                      | 5.81%                   | 0.03%               | 5.84%                 | 99.57%                       | 0.43%                 |
| South Infirmary Victoria University                      | 3.08%                | 0.91%                      | 3.99%                   | 0.06%               | 4.05%                 | 98.62%                       | 1.38%                 |
| SSWHG HQ                                                 | 1.40%                | 0.52%                      | 1.93%                   | 0.00%               | 1.93%                 | 100.00%                      | 0.00%                 |
| UH Kerry                                                 | 6.41%                | 1.14%                      | 7.56%                   | 0.13%               | 7.69%                 | 98.33%                       | 1.67%                 |

#### Total Absence Rate

| Health Service Absence Rate - by<br>Hospital : Dec 2024 | Certified<br>absence | Self-<br>certified<br>absence | Non<br>Covid-19<br>absence | Covid-19<br>absence | Total<br>absence<br>rate |
|---------------------------------------------------------|----------------------|-------------------------------|----------------------------|---------------------|--------------------------|
| South/South West Hospital Group                         | 5.55%                | 0.91%                         | 6.47%                      | 0.24%               | 6.70%                    |
| Bantry General                                          | 7.51%                | 0.63%                         | 8.14%                      | 0.00%               | 8.14%                    |
| Cork University                                         | 5.88%                | 0.95%                         | 6.84%                      | 0.34%               | 7.18%                    |
| Mallow General                                          | 5.26%                | 0.74%                         | 6.00%                      | 0.96%               | 6.95%                    |
| Mercy University                                        | 5.13%                | 0.68%                         | 5.81%                      | 0.03%               | 5.84%                    |
| South Infirmary Victoria University                     | 3.08%                | 0.91%                         | 3.99%                      | 0.06%               | 4.05%                    |
| SSWHG HQ                                                | 1.40%                | 0.52%                         | 1.93%                      | 0.00%               | 1.93%                    |
| UH Kerry                                                | 6.41%                | 1.14%                         | 7.56%                      | 0.13%               | 7.69%                    |