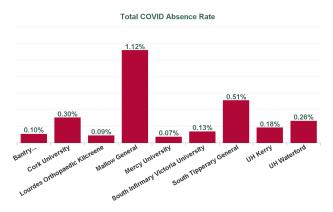

| Health Service Absence Rate -<br>by Care Group: Feb 2024 | Certified<br>absence | Self- certified<br>absence | Non Covid-19<br>absence | Covid-19<br>absence | Total absence<br>rate |
|----------------------------------------------------------|----------------------|----------------------------|-------------------------|---------------------|-----------------------|
| South/South West Hospital Grou                           | 4.80%                | 0.69%                      | 5.49%                   | 0.27%               | 5.76%                 |
| Bantry General                                           | 6.36%                | 0.34%                      | 6.70%                   | 0.10%               | 6.80%                 |
| Cork University                                          | 4.40%                | 0.63%                      | 5.03%                   | 0.30%               | 5.33%                 |
| Lourdes Orthopaedic Kilcreene                            | 9.54%                | 0.28%                      | 9.82%                   | 0.09%               | 9.90%                 |
| Mallow General                                           | 3.20%                | 0.51%                      | 3.70%                   | 1.12%               | 4.82%                 |
| Mercy University                                         | 3.98%                | 1.00%                      | 4.98%                   | 0.07%               | 5.05%                 |
| South Infirmary Victoria University                      | 3.96%                | 0.54%                      | 4.50%                   | 0.13%               | 4.63%                 |
| South Tipperary General                                  | 5.57%                | 0.63%                      | 6.20%                   | 0.51%               | 6.71%                 |
| UH Kerry                                                 | 6.80%                | 0.79%                      | 7.58%                   | 0.18%               | 7.77%                 |
| UH Waterford                                             | 4.82%                | 0.70%                      | 5.52%                   | 0.26%               | 5.78%                 |