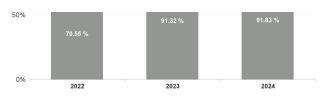

| Year /<br>Month | Certified<br>absence | Self-<br>certified<br>absence | Non<br>Covid-19<br>absence | Covid-19<br>absence | Total<br>absence<br>rate | Medical &<br>Dental | Nursing &<br>Midwifery | Health &<br>Social Care<br>Professionals | Management &<br>Administrative | General<br>Support | Patient &<br>Client Care |
|-----------------|----------------------|-------------------------------|----------------------------|---------------------|--------------------------|---------------------|------------------------|------------------------------------------|--------------------------------|--------------------|--------------------------|
| Feb 2024        | 4.80%                | 0.69%                         | 5.49%                      | 0.27%               | 5.76%                    | 1.27%               | 6.56%                  | 5.66%                                    | 5.68%                          | 7.14%              | 9.35%                    |
| Jan 2024        | 4.78%                | 0.83%                         | 5.61%                      | 0.70%               | 6.30%                    | 1.42%               | 7.16%                  | 6.23%                                    | 6.48%                          | 7.87%              | 9.36%                    |
| 2024            | 4.79%                | 0.76%                         | 5.55%                      | 0.49%               | 6.04%                    | 1.35%               | 6.87%                  | 5.96%                                    | 6.09%                          | 7.53%              | 9.35%                    |
| Dec 2023        | 4.29%                | 0.95%                         | 5.23%                      | 0.52%               | 5.76%                    | 1.33%               | 6.75%                  | 5.88%                                    | 5.44%                          | 6.62%              | 8.30%                    |
| Nov 2023        | 4.32%                | 0.73%                         | 5.04%                      | 0.42%               | 5.46%                    | 1.21%               | 6.55%                  | 5.27%                                    | 4.93%                          | 6.99%              | 7.81%                    |
| Oct 2023        | 4.38%                | 0.72%                         | 5.11%                      | 0.57%               | 5.68%                    | 1.24%               | 6.49%                  | 5.50%                                    | 5.10%                          | 7.20%              | 9.79%                    |
| Sep 2023        | 4.19%                | 0.72%                         | 4.90%                      | 0.71%               | 5.61%                    | 1.33%               | 6.54%                  | 5.41%                                    | 5.08%                          | 7.51%              | 8.41%                    |
| Aug 2023        | 4.11%                | 0.82%                         | 4.93%                      | 0.66%               | 5.59%                    | 1.31%               | 6.38%                  | 5.57%                                    | 4.76%                          | 7.83%              | 8.68%                    |
| Jul 2023        | 4.22%                | 0.61%                         | 4.83%                      | 0.26%               | 5.09%                    | 1.02%               | 5.73%                  | 5.09%                                    | 4.59%                          | 7.06%              | 8.24%                    |
| Jun 2023        | 4.11%                | 0.59%                         | 4.70%                      | 0.24%               | 4.95%                    | 0.90%               | 5.53%                  | 4.39%                                    | 4.68%                          | 7.02%              | 8.16%                    |
| May 2023        | 4.00%                | 0.64%                         | 4.64%                      | 0.38%               | 5.02%                    | 0.92%               | 5.85%                  | 4.36%                                    | 4.94%                          | 6.15%              | 8.75%                    |
| Apr 2023        | 3.85%                | 0.57%                         | 4.42%                      | 0.35%               | 4.76%                    | 1.22%               | 5.51%                  | 3.87%                                    | 4.50%                          | 5.71%              | 8.30%                    |
| Mar 2023        | 3.41%                | 0.52%                         | 3.93%                      | 0.29%               | 4.22%                    | 1.32%               | 4.43%                  | 4.20%                                    | 4.08%                          | 5.75%              | 6.77%                    |
| Feb 2023        | 3.63%                | 0.76%                         | 4.40%                      | 0.28%               | 4.67%                    | 1.21%               | 5.48%                  | 4.48%                                    | 4.36%                          | 5.29%              | 6.43%                    |
| Jan 2023        | 4.40%                | 0.88%                         | 5.28%                      | 0.75%               | 6.03%                    | 1.56%               | 7.52%                  | 5.07%                                    | 5.32%                          | 6.60%              | 7.55%                    |
| 2023            | 4.08%                | 0.71%                         | 4.78%                      | 0.45%               | 5.24%                    | 1.21%               | 6.06%                  | 4.93%                                    | 4.82%                          | 6.65%              | 8.11%                    |
| Dec 2022        | 4.40%                | 1.04%                         | 5.44%                      | 1.38%               | 6.82%                    | 2.54%               | 8.10%                  | 6.59%                                    | 6.43%                          | 7.22%              | 7.89%                    |
| Nov 2022        | 3.96%                | 0.89%                         | 4.85%                      | 0.73%               | 5.58%                    | 1.65%               | 6.81%                  | 4.41%                                    | 5.14%                          | 6.80%              | 6.85%                    |
| Oct 2022        | 3.97%                | 0.78%                         | 4.75%                      | 0.71%               | 5.46%                    | 0.95%               | 6.58%                  | 4.73%                                    | 5.10%                          | 6.81%              | 7.03%                    |
| Sep 2022        | 3.94%                | 0.78%                         | 4.72%                      | 0.60%               | 5.32%                    | 1.28%               | 6.45%                  | 4.51%                                    | 4.44%                          | 6.31%              | 7.95%                    |
| Aug 2022        | 3.89%                | 0.78%                         | 4.67%                      | 0.66%               | 5.32%                    | 1.51%               | 6.63%                  | 4.09%                                    | 4.89%                          | 5.59%              | 7.73%                    |
| Jul 2022        | 4.06%                | 0.72%                         | 4.78%                      | 1.77%               | 6.55%                    | 2.23%               | 7.95%                  | 4.90%                                    | 5.85%                          | 8.15%              | 7.72%                    |
| Jun 2022        | 4.39%                | 0.88%                         | 5.27%                      | 2.25%               | 7.53%                    | 2.16%               | 9.19%                  | 6.63%                                    | 6.08%                          | 10.63%             | 7.20%                    |
| May 2022        | 3.87%                | 0.82%                         | 4.69%                      | 0.75%               | 5.43%                    | 1.55%               | 6.40%                  | 5.22%                                    | 4.92%                          | 6.69%              | 6.26%                    |
| Apr 2022        | 4.17%                | 0.80%                         | 4.98%                      | 2.63%               | 7.61%                    | 2.45%               | 9.34%                  | 6.99%                                    | 6.25%                          | 8.27%              | 10.06%                   |
| Mar 2022        | 4.25%                | 0.83%                         | 5.08%                      | 5.00%               | 10.08%                   | 3.83%               | 12.65%                 | 9.12%                                    | 9.36%                          | 9.99%              | 10.51%                   |
| Feb 2022        | 3.82%                | 0.72%                         | 4.53%                      | 2.63%               | 7.16%                    | 1.44%               | 9.33%                  | 6.35%                                    | 6.27%                          | 7.68%              | 7.99%                    |
| Jan 2022        | 3.77%                | 0.61%                         | 4.37%                      | 5.30%               | 9.68%                    | 2.22%               | 12.28%                 | 8.47%                                    | 8.37%                          | 11.10%             | 10.79%                   |
| 2022            | 4.04%                | 0.80%                         | 4.84%                      | 2.02%               | 6.86%                    | 1.97%               | 8.44%                  | 5.99%                                    | 6.08%                          | 7.91%              | 8.13%                    |
| Dec 2021        | 4.28%                | 0.71%                         | 4.98%                      | 2.06%               | 7.04%                    | 1.67%               | 8.32%                  | 7.07%                                    | 6.53%                          | 8.40%              | 8.51%                    |
| Nov 2021        | 4.56%                | 0.90%                         | 5.46%                      | 1.25%               | 6.71%                    | 1.92%               | 7.67%                  | 6.64%                                    | 6.94%                          | 7.88%              | 8.01%                    |
| Oct 2021        | 4.21%                | 0.82%                         | 5.02%                      | 1.01%               | 6.03%                    | 1.73%               | 6.93%                  | 5.65%                                    | 5.88%                          | 6.85%              | 8.56%                    |
| Sep 2021        | 4.12%                | 0.75%                         | 4.87%                      | 0.66%               | 5.53%                    | 1.60%               | 6.49%                  | 4.81%                                    | 5.68%                          | 5.89%              | 8.17%                    |
| Aug 2021        | 3.64%                | 0.88%                         | 4.53%                      | 0.70%               | 5.22%                    | 1.35%               | 5.76%                  | 4.73%                                    | 6.18%                          | 5.59%              | 8.10%                    |
| Jul 2021        | 3.62%                | 0.72%                         | 4.34%                      | 0.46%               | 4.80%                    | 1.05%               | 5.46%                  | 4.95%                                    | 5.22%                          | 5.36%              | 6.13%                    |
| Jun 2021        | 3.32%                | 0.59%                         | 3.91%                      | 0.37%               | 4.28%                    | 1.00%               | 5.15%                  | 3.59%                                    | 3.50%                          | 4.87%              | 7.52%                    |
| May 2021        | 3.32%                | 0.48%                         | 3.80%                      | 0.37%               | 4.18%                    | 0.77%               | 5.02%                  | 2.81%                                    | 4.40%                          | 4.93%              | 6.58%                    |
| Apr 2021        | 3.39%                | 0.45%                         | 3.84%                      | 0.49%               | 4.33%                    | 0.86%               | 5.15%                  | 3.82%                                    | 3.95%                          | 4.98%              | 7.25%                    |
| Mar 2021        | 3.41%                | 0.50%                         | 3.91%                      | 0.87%               | 4.78%                    | 1.03%               | 6.05%                  | 3.98%                                    | 4.10%                          | 4.70%              | 8.10%                    |
| Feb 2021        | 3.44%                | 0.53%                         | 3.96%                      | 1.73%               | 5.69%                    | 1.42%               | 7.20%                  | 4.07%                                    | 5.59%                          | 5.89%              | 8.46%                    |
| Jan 2021        | 3.40%                | 0.56%                         | 3.97%                      | 5.55%               | 9.52%                    | 5.77%               | 11.72%                 | 7.24%                                    | 8.13%                          | 9.91%              | 9.70%                    |
| 2021            | 3.73%                | 0.66%                         | 4.40%                      | 1.30%               | 5.70%                    | 1.70%               | 6.77%                  | 4.97%                                    | 5.53%                          | 6.29%              | 7.93%                    |