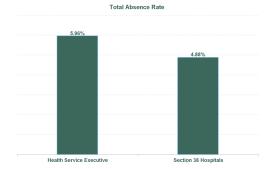

| Health Service Absence Rate - by<br>Admin : Feb 2024 | Certified<br>absence | Self-<br>certified<br>absence | Non<br>Covid-19<br>absence | Covid-19<br>absence | Total<br>absence<br>rate | Medical &<br>Dental | Nursing &<br>Midwifery | Health &<br>Social Care<br>Professionals | Management &<br>Administrative | General<br>Support | Patient &<br>Client Care |
|------------------------------------------------------|----------------------|-------------------------------|----------------------------|---------------------|--------------------------|---------------------|------------------------|------------------------------------------|--------------------------------|--------------------|--------------------------|
| South/South West Hospital Group                      | 4.80%                | 0.69%                         | 5.49%                      | 0.27%               | 5.76%                    | 1.27%               | 6.56%                  | 5.66%                                    | 5.68%                          | 7.14%              | 9.35%                    |
| Bantry General                                       | 6.36%                | 0.34%                         | 6.70%                      | 0.10%               | 6.80%                    | 0.00%               | 7.92%                  | 2.86%                                    | 4.20%                          | 6.08%              | 10.33%                   |
| Cork University                                      | 4.40%                | 0.63%                         | 5.03%                      | 0.30%               | 5.33%                    | 0.90%               | 5.96%                  | 5.95%                                    | 6.72%                          | 6.21%              | 9.32%                    |
| Lourdes Orthopaedic Kilcreene                        | 9.54%                | 0.28%                         | 9.82%                      | 0.09%               | 9.90%                    | 0.00%               | 9.29%                  |                                          | 16.64%                         | 13.63%             |                          |
| Mallow General                                       | 3.20%                | 0.51%                         | 3.70%                      | 1.12%               | 4.82%                    | 1.60%               | 4.44%                  | 2.34%                                    | 3.57%                          | 1.19%              | 12.45%                   |
| South Tipperary General                              | 5.57%                | 0.63%                         | 6.20%                      | 0.51%               | 6.71%                    | 2.32%               | 7.26%                  | 7.93%                                    | 6.78%                          | 6.11%              | 10.43%                   |
| UH Kerry                                             | 6.80%                | 0.79%                         | 7.58%                      | 0.18%               | 7.77%                    | 3.73%               | 9.72%                  | 5.92%                                    | 6.70%                          | 8.66%              | 7.49%                    |
| UH Waterford                                         | 4.82%                | 0.70%                         | 5.52%                      | 0.26%               | 5.78%                    | 0.94%               | 6.42%                  | 5.59%                                    | 6.38%                          | 9.11%              | 9.66%                    |
| Health Service Executive                             | 4.99%                | 0.65%                         | 5.65%                      | 0.32%               | 5.96%                    | 1.37%               | 6.78%                  | 5.86%                                    | 6.51%                          | 7.04%              | 9.61%                    |
| Mercy University                                     | 3.98%                | 1.00%                         | 4.98%                      | 0.07%               | 5.05%                    | 0.92%               | 5.08%                  | 5.99%                                    | 3.23%                          | 8.19%              | 10.02%                   |
| South Infirmary Victoria University                  | 3.96%                | 0.54%                         | 4.50%                      | 0.13%               | 4.63%                    | 0.21%               | 6.33%                  | 2.50%                                    | 3.84%                          | 7.58%              | 0.47%                    |
| Section 38 Hospitals                                 | 3.97%                | 0.82%                         | 4.79%                      | 0.09%               | 4.88%                    | 0.69%               | 5.57%                  | 4.75%                                    | 3.53%                          | 7.83%              | 8.44%                    |