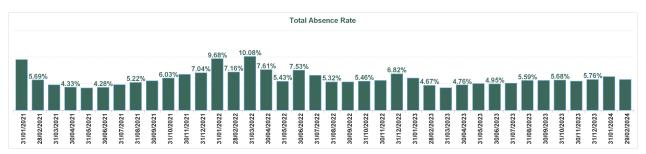

| Year /<br>Month | Certified<br>absence | Self-<br>certified<br>absence | Non<br>Covid-19<br>absence | Covid-19<br>absence | Total<br>absence<br>rate | Medical &<br>Dental | Nursing &<br>Midwifery | Health &<br>Social Care<br>Professionals | Management &<br>Administrative | General<br>Support | Patient &<br>Client Care |
|-----------------|----------------------|-------------------------------|----------------------------|---------------------|--------------------------|---------------------|------------------------|------------------------------------------|--------------------------------|--------------------|--------------------------|
| Feb 2024        | 4.80%                | 0.69%                         | 5.49%                      | 0.27%               | 5.76%                    | 1.27%               | 6.56%                  | 5.66%                                    | 5.68%                          | 7.14%              | 9.35%                    |
| Jan 2024        | 4.78%                | 0.83%                         | 5.61%                      | 0.70%               | 6.30%                    | 1.42%               | 7.16%                  | 6.23%                                    | 6.48%                          | 7.87%              | 9.36%                    |
| 2024            | 4.79%                | 0.76%                         | 5.55%                      | 0.49%               | 6.04%                    | 1.35%               | 6.87%                  | 5.96%                                    | 6.09%                          | 7.53%              | 9.35%                    |
| Dec 2023        | 4.29%                | 0.95%                         | 5.23%                      | 0.52%               | 5.76%                    | 1.33%               | 6.75%                  | 5.88%                                    | 5.44%                          | 6.62%              | 8.30%                    |
| Nov 2023        | 4.32%                | 0.73%                         | 5.04%                      | 0.42%               | 5.46%                    | 1.21%               | 6.55%                  | 5.27%                                    | 4.93%                          | 6.99%              | 7.81%                    |
| Oct 2023        | 4.38%                | 0.72%                         | 5.11%                      | 0.57%               | 5.68%                    | 1.24%               | 6.49%                  | 5.50%                                    | 5.10%                          | 7.20%              | 9.79%                    |
| Sep 2023        | 4.19%                | 0.72%                         | 4.90%                      | 0.71%               | 5.61%                    | 1.33%               | 6.54%                  | 5.41%                                    | 5.08%                          | 7.51%              | 8.41%                    |
| Aug 2023        | 4.11%                | 0.82%                         | 4.93%                      | 0.66%               | 5.59%                    | 1.31%               | 6.38%                  | 5.57%                                    | 4.76%                          | 7.83%              | 8.68%                    |
| Jul 2023        | 4.22%                | 0.61%                         | 4.83%                      | 0.26%               | 5.09%                    | 1.02%               | 5.73%                  | 5.09%                                    | 4.59%                          | 7.06%              | 8.24%                    |
| Jun 2023        | 4.11%                | 0.59%                         | 4.70%                      | 0.24%               | 4.95%                    | 0.90%               | 5.53%                  | 4.39%                                    | 4.68%                          | 7.02%              | 8.16%                    |
| May 2023        | 4.00%                | 0.64%                         | 4.64%                      | 0.38%               | 5.02%                    | 0.92%               | 5.85%                  | 4.36%                                    | 4.94%                          | 6.15%              | 8.75%                    |
| Apr 2023        | 3.85%                | 0.57%                         | 4.42%                      | 0.35%               | 4.76%                    | 1.22%               | 5.51%                  | 3.87%                                    | 4.50%                          | 5.71%              | 8.30%                    |
| Mar 2023        | 3.41%                | 0.52%                         | 3.93%                      | 0.29%               | 4.22%                    | 1.32%               | 4.43%                  | 4.20%                                    | 4.08%                          | 5.75%              | 6.77%                    |
| Feb 2023        | 3.63%                | 0.76%                         | 4.40%                      | 0.28%               | 4.67%                    | 1.21%               | 5.48%                  | 4.48%                                    | 4.36%                          | 5.29%              | 6.43%                    |
| Jan 2023        | 4.40%                | 0.88%                         | 5.28%                      | 0.75%               | 6.03%                    | 1.56%               | 7.52%                  | 5.07%                                    | 5.32%                          | 6.60%              | 7.55%                    |
| 2023            | 4.08%                | 0.71%                         | 4.78%                      | 0.45%               | 5.24%                    | 1.21%               | 6.06%                  | 4.93%                                    | 4.82%                          | 6.65%              | 8.11%                    |
| Dec 2022        | 4.40%                | 1.04%                         | 5.44%                      | 1.38%               | 6.82%                    | 2.54%               | 8.10%                  | 6.59%                                    | 6.43%                          | 7.22%              | 7.89%                    |
| Nov 2022        | 3.96%                | 0.89%                         | 4.85%                      | 0.73%               | 5.58%                    | 1.65%               | 6.81%                  | 4.41%                                    | 5.14%                          | 6.80%              | 6.85%                    |
| Oct 2022        | 3.97%                | 0.78%                         | 4.75%                      | 0.71%               | 5.46%                    | 0.95%               | 6.58%                  | 4.73%                                    | 5.10%                          | 6.81%              | 7.03%                    |
| Sep 2022        | 3.94%                | 0.78%                         | 4.72%                      | 0.60%               | 5.32%                    | 1.28%               | 6.45%                  | 4.51%                                    | 4.44%                          | 6.31%              | 7.95%                    |
| Aug 2022        | 3.89%                | 0.78%                         | 4.67%                      | 0.66%               | 5.32%                    | 1.51%               | 6.63%                  | 4.09%                                    | 4.89%                          | 5.59%              | 7.73%                    |
| Jul 2022        | 4.06%                | 0.72%                         | 4.78%                      | 1.77%               | 6.55%                    | 2.23%               | 7.95%                  | 4.90%                                    | 5.85%                          | 8.15%              | 7.72%                    |
| Jun 2022        | 4.39%                | 0.88%                         | 5.27%                      | 2.25%               | 7.53%                    | 2.16%               | 9.19%                  | 6.63%                                    | 6.08%                          | 10.63%             | 7.20%                    |
| May 2022        | 3.87%                | 0.82%                         | 4.69%                      | 0.75%               | 5.43%                    | 1.55%               | 6.40%                  | 5.22%                                    | 4.92%                          | 6.69%              | 6.26%                    |
| Apr 2022        | 4.17%                | 0.80%                         | 4.98%                      | 2.63%               | 7.61%                    | 2.45%               | 9.34%                  | 6.99%                                    | 6.25%                          | 8.27%              | 10.06%                   |
| Mar 2022        | 4.25%                | 0.83%                         | 5.08%                      | 5.00%               | 10.08%                   | 3.83%               | 12.65%                 | 9.12%                                    | 9.36%                          | 9.99%              | 10.51%                   |
| Feb 2022        | 3.82%                | 0.72%                         | 4.53%                      | 2.63%               | 7.16%                    | 1.44%               | 9.33%                  | 6.35%                                    | 6.27%                          | 7.68%              | 7.99%                    |
| Jan 2022        | 3.77%                | 0.61%                         | 4.37%                      | 5.30%               | 9.68%                    | 2.22%               | 12.28%                 | 8.47%                                    | 8.37%                          | 11.10%             | 10.79%                   |
| 2022            | 4.04%                | 0.80%                         | 4.84%                      | 2.02%               | 6.86%                    | 1.97%               | 8.44%                  | 5.99%                                    | 6.08%                          | 7.91%              | 8.13%                    |
| Dec 2021        | 4.28%                | 0.71%                         | 4.98%                      | 2.06%               | 7.04%                    | 1.67%               | 8.32%                  | 7.07%                                    | 6.53%                          | 8.40%              | 8.51%                    |
| Nov 2021        | 4.56%                | 0.90%                         | 5.46%                      | 1.25%               | 6.71%                    | 1.92%               | 7.67%                  | 6.64%                                    | 6.94%                          | 7.88%              | 8.01%                    |
| Oct 2021        | 4.21%                | 0.82%                         | 5.02%                      | 1.01%               | 6.03%                    | 1.73%               | 6.93%                  | 5.65%                                    | 5.88%                          | 6.85%              | 8.56%                    |
| Sep 2021        | 4.12%                | 0.75%                         | 4.87%                      | 0.66%               | 5.53%                    | 1.60%               | 6.49%                  | 4.81%                                    | 5.68%                          | 5.89%              | 8.17%                    |
| Aug 2021        | 3.64%                | 0.88%                         | 4.53%                      | 0.70%               | 5.22%                    | 1.35%               | 5.76%                  | 4.73%                                    | 6.18%                          | 5.59%              | 8.10%                    |
| Jul 2021        | 3.62%                | 0.72%                         | 4.34%                      | 0.46%               | 4.80%                    | 1.05%               | 5.46%                  | 4.95%                                    | 5.22%                          | 5.36%              | 6.13%                    |
| Jun 2021        | 3.32%                | 0.59%                         | 3.91%                      | 0.37%               | 4.28%                    | 1.00%               | 5.15%                  | 3.59%                                    | 3.50%                          | 4.87%              | 7.52%                    |
| May 2021        | 3.32%                | 0.48%                         | 3.80%                      | 0.37%               | 4.18%                    | 0.77%               | 5.02%                  | 2.81%                                    | 4.40%                          | 4.93%              | 6.58%                    |
| Apr 2021        | 3.39%                | 0.45%                         | 3.84%                      | 0.49%               | 4.33%                    | 0.86%               | 5.15%                  | 3.82%                                    | 3.95%                          | 4.98%              | 7.25%                    |
| Mar 2021        | 3.41%                | 0.50%                         | 3.91%                      | 0.87%               | 4.78%                    | 1.03%               | 6.05%                  | 3.98%                                    | 4.10%                          | 4.70%              | 8.10%                    |
| Feb 2021        | 3.44%                | 0.53%                         | 3.96%                      | 1.73%               | 5.69%                    | 1.42%               | 7.20%                  | 4.07%                                    | 5.59%                          | 5.89%              | 8.46%                    |
| Jan 2021        | 3.40%                | 0.56%                         | 3.97%                      | 5.55%               | 9.52%                    | 5.77%               | 11.72%                 | 7.24%                                    | 8.13%                          | 9.91%              | 9.70%                    |
| 2021            | 3.73%                | 0.66%                         | 4.40%                      | 1.30%               | 5.70%                    | 1.70%               | 6.77%                  | 4.97%                                    | 5.53%                          | 6.29%              | 7.93%                    |