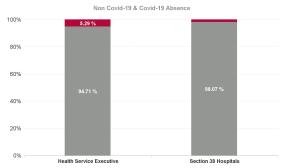

| Health Service Absence Rate - by<br>Admin : Feb 2024 | Certified<br>absence | Self-<br>certified<br>absence | Non<br>Covid-19<br>absence | Covid-19<br>absence | Total<br>absence<br>rate | Medical &<br>Dental | Nursing &<br>Midwifery | Health &<br>Social Care<br>Professionals | Management &<br>Administrative | General<br>Support | Patient &<br>Client Care |
|------------------------------------------------------|----------------------|-------------------------------|----------------------------|---------------------|--------------------------|---------------------|------------------------|------------------------------------------|--------------------------------|--------------------|--------------------------|
| South/South West Hospital Group                      | 4.80%                | 0.69%                         | 5.49%                      | 0.27%               | 5.76%                    | 1.27%               | 6.56%                  | 5.66%                                    | 5.68%                          | 7.14%              | 9.35%                    |
| Bantry General                                       | 6.36%                | 0.34%                         | 6.70%                      | 0.10%               | 6.80%                    | 0.00%               | 7.92%                  | 2.86%                                    | 4.20%                          | 6.08%              | 10.33%                   |
| Cork University                                      | 4.40%                | 0.63%                         | 5.03%                      | 0.30%               | 5.33%                    | 0.90%               | 5.96%                  | 5.95%                                    | 6.72%                          | 6.21%              | 9.32%                    |
| Lourdes Orthopaedic Kilcreene                        | 9.54%                | 0.28%                         | 9.82%                      | 0.09%               | 9.90%                    | 0.00%               | 9.29%                  |                                          | 16.64%                         | 13.63%             |                          |
| Mallow General                                       | 3.20%                | 0.51%                         | 3.70%                      | 1.12%               | 4.82%                    | 1.60%               | 4.44%                  | 2.34%                                    | 3.57%                          | 1.19%              | 12.45%                   |
| South Tipperary General                              | 5.57%                | 0.63%                         | 6.20%                      | 0.51%               | 6.71%                    | 2.32%               | 7.26%                  | 7.93%                                    | 6.78%                          | 6.11%              | 10.43%                   |
| UH Kerry                                             | 6.80%                | 0.79%                         | 7.58%                      | 0.18%               | 7.77%                    | 3.73%               | 9.72%                  | 5.92%                                    | 6.70%                          | 8.66%              | 7.49%                    |
| UH Waterford                                         | 4.82%                | 0.70%                         | 5.52%                      | 0.26%               | 5.78%                    | 0.94%               | 6.42%                  | 5.59%                                    | 6.38%                          | 9.11%              | 9.66%                    |
| Health Service Executive                             | 4.99%                | 0.65%                         | 5.65%                      | 0.32%               | 5.96%                    | 1.37%               | 6.78%                  | 5.86%                                    | 6.51%                          | 7.04%              | 9.61%                    |
| Mercy University                                     | 3.98%                | 1.00%                         | 4.98%                      | 0.07%               | 5.05%                    | 0.92%               | 5.08%                  | 5.99%                                    | 3.23%                          | 8.19%              | 10.02%                   |
| South Infirmary Victoria University                  | 3.96%                | 0.54%                         | 4.50%                      | 0.13%               | 4.63%                    | 0.21%               | 6.33%                  | 2.50%                                    | 3.84%                          | 7.58%              | 0.47%                    |
| Section 38 Hospitals                                 | 3.97%                | 0.82%                         | 4.79%                      | 0.09%               | 4.88%                    | 0.69%               | 5.57%                  | 4.75%                                    | 3.53%                          | 7.83%              | 8.44%                    |