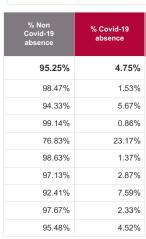

| Health Service Absence Rate -<br>by Care Group: Feb 2024 | Certified<br>absence | Self- certified<br>absence | Non Covid-19<br>absence | Covid-19<br>absence | Total absence<br>rate |
|----------------------------------------------------------|----------------------|----------------------------|-------------------------|---------------------|-----------------------|
| South/South West Hospital Grou                           | 4.80%                | 0.69%                      | 5.49%                   | 0.27%               | 5.76%                 |
| Bantry General                                           | 6.36%                | 0.34%                      | 6.70%                   | 0.10%               | 6.80%                 |
| Cork University                                          | 4.40%                | 0.63%                      | 5.03%                   | 0.30%               | 5.33%                 |
| Lourdes Orthopaedic Kilcreene                            | 9.54%                | 0.28%                      | 9.82%                   | 0.09%               | 9.90%                 |
| Mallow General                                           | 3.20%                | 0.51%                      | 3.70%                   | 1.12%               | 4.82%                 |
| Mercy University                                         | 3.98%                | 1.00%                      | 4.98%                   | 0.07%               | 5.05%                 |
| South Infirmary Victoria University                      | 3.96%                | 0.54%                      | 4.50%                   | 0.13%               | 4.63%                 |
| South Tipperary General                                  | 5.57%                | 0.63%                      | 6.20%                   | 0.51%               | 6.71%                 |
| UH Kerry                                                 | 6.80%                | 0.79%                      | 7.58%                   | 0.18%               | 7.77%                 |
| UH Waterford                                             | 4.82%                | 0.70%                      | 5.52%                   | 0.26%               | 5.78%                 |