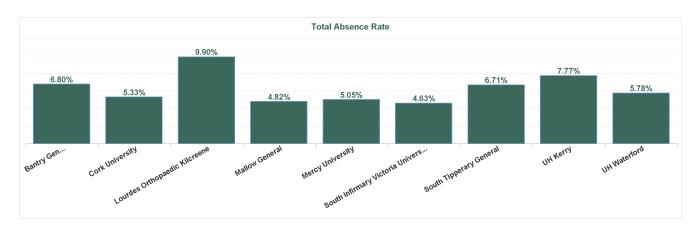

| Health Service Absence Rate -<br>by Care Group: Feb 2024 | Certified<br>absence | Self- certified<br>absence | Non Covid-19<br>absence | Covid-19<br>absence | Total absence<br>rate |
|----------------------------------------------------------|----------------------|----------------------------|-------------------------|---------------------|-----------------------|
| South/South West Hospital Grou                           | 4.80%                | 0.69%                      | 5.49%                   | 0.27%               | 5.76%                 |
| Bantry General                                           | 6.36%                | 0.34%                      | 6.70%                   | 0.10%               | 6.80%                 |
| Cork University                                          | 4.40%                | 0.63%                      | 5.03%                   | 0.30%               | 5.33%                 |
| Lourdes Orthopaedic Kilcreene                            | 9.54%                | 0.28%                      | 9.82%                   | 0.09%               | 9.90%                 |
| Mallow General                                           | 3.20%                | 0.51%                      | 3.70%                   | 1.12%               | 4.82%                 |
| Mercy University                                         | 3.98%                | 1.00%                      | 4.98%                   | 0.07%               | 5.05%                 |
| South Infirmary Victoria University                      | 3.96%                | 0.54%                      | 4.50%                   | 0.13%               | 4.63%                 |
| South Tipperary General                                  | 5.57%                | 0.63%                      | 6.20%                   | 0.51%               | 6.71%                 |
| UH Kerry                                                 | 6.80%                | 0.79%                      | 7.58%                   | 0.18%               | 7.77%                 |
| UH Waterford                                             | 4.82%                | 0.70%                      | 5.52%                   | 0.26%               | 5.78%                 |