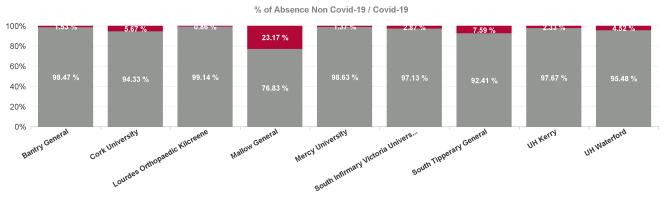

| Health Service Absence Rate - by<br>Staff Category: Feb 2024 | Certified<br>absence | Self-<br>certified<br>absence | Non<br>Covid-19<br>absence | Covid-19<br>absence | Total<br>absence<br>rate | % Non<br>Covid-19<br>absence | %<br>Covid-19<br>absence |
|--------------------------------------------------------------|----------------------|-------------------------------|----------------------------|---------------------|--------------------------|------------------------------|--------------------------|
| Bantry General                                               | 6.36%                | 0.34%                         | 6.70%                      | 0.10%               | 6.80%                    | 98.47%                       | 1.53%                    |
| Medical & Dental                                             | 0.00%                | 0.00%                         | 0.00%                      | 0.00%               | 0.00%                    | #DIV/0                       | #DIV/0                   |
| Nursing & Midwifery                                          | 7.47%                | 0.40%                         | 7.87%                      | 0.05%               | 7.92%                    | 99.43%                       | 0.57%                    |
| Health & Social Care Professionals                           | 1.93%                | 0.00%                         | 1.93%                      | 0.94%               | 2.86%                    | 67.20%                       | 32.80%                   |
| Management & Administrative                                  | 3.99%                | 0.21%                         | 4.20%                      | 0.00%               | 4.20%                    | 100.00%                      | 0.00%                    |
| General Support                                              | 5.34%                | 0.74%                         | 6.08%                      | 0.00%               | 6.08%                    | 100.00%                      | 0.00%                    |
| Patient & Client Care                                        | 9.92%                | 0.40%                         | 10.33%                     | 0.00%               | 10.33%                   | 100.00%                      | 0.00%                    |

| Health Service Absence Rate - by<br>Staff Category: Feb 2024 | Certified<br>absence | Self-<br>certified<br>absence | Non<br>Covid-19<br>absence | Covid-19<br>absence | Total<br>absence<br>rate | % Non<br>Covid-19<br>absence | %<br>Covid-19<br>absence |
|--------------------------------------------------------------|----------------------|-------------------------------|----------------------------|---------------------|--------------------------|------------------------------|--------------------------|
| Cork University                                              | 4.40%                | 0.63%                         | 5.03%                      | 0.30%               | 5.33%                    | 94.33%                       | 5.67%                    |
| Medical & Dental                                             | 0.88%                | 0.00%                         | 0.88%                      | 0.03%               | 0.90%                    | 97.23%                       | 2.77%                    |
| Nursing & Midwifery                                          | 4.70%                | 0.95%                         | 5.64%                      | 0.32%               | 5.96%                    | 94.68%                       | 5.32%                    |
| Health & Social Care Professionals                           | 5.27%                | 0.58%                         | 5.85%                      | 0.10%               | 5.95%                    | 98.29%                       | 1.71%                    |
| Management & Administrative                                  | 5.75%                | 0.58%                         | 6.33%                      | 0.39%               | 6.72%                    | 94.16%                       | 5.84%                    |
| General Support                                              | 5.32%                | 0.54%                         | 5.86%                      | 0.36%               | 6.21%                    | 94.23%                       | 5.77%                    |
| Patient & Client Care                                        | 7.08%                | 0.97%                         | 8.05%                      | 1.28%               | 9.32%                    | 86.31%                       | 13.69%                   |

| Health Service Absence Rate - by<br>Staff Category: Feb 2024 | Certified<br>absence | Self-<br>certified<br>absence | Non<br>Covid-19<br>absence | Covid-19<br>absence | Total<br>absence<br>rate | % Non<br>Covid-19<br>absence | %<br>Covid-19<br>absence |
|--------------------------------------------------------------|----------------------|-------------------------------|----------------------------|---------------------|--------------------------|------------------------------|--------------------------|
| Lourdes Orthopaedic Kilcreene                                | 9.54%                | 0.28%                         | 9.82%                      | 0.09%               | 9.90%                    | 99.14%                       | 0.86%                    |
| Medical & Dental                                             | 0.00%                | 0.00%                         | 0.00%                      | 0.00%               | 0.00%                    | #DIV/0                       | #DIV/0                   |
| Nursing & Midwifery                                          | 8.89%                | 0.26%                         | 9.14%                      | 0.15%               | 9.29%                    | 98.41%                       | 1.59%                    |
| Health & Social Care Professionals                           | #DIV/0               | #DIV/0                        | #DIV/0                     | #DIV/0              | #DIV/0                   |                              |                          |
| Management & Administrative                                  | 16.21%               | 0.44%                         | 16.64%                     | 0.00%               | 16.64%                   | 100.00%                      | 0.00%                    |
| General Support                                              | 13.23%               | 0.40%                         | 13.63%                     | 0.00%               | 13.63%                   | 100.00%                      | 0.00%                    |
| Patient & Client Care                                        | #DIV/0               | #DIV/0                        | #DIV/0                     | #DIV/0              | #DIV/0                   |                              |                          |

| Health Service Absence Rate - by<br>Staff Category: Feb 2024 | Certified<br>absence | Self-<br>certified<br>absence | Non<br>Covid-19<br>absence | Covid-19<br>absence | Total<br>absence<br>rate | % Non<br>Covid-19<br>absence | %<br>Covid-19<br>absence |
|--------------------------------------------------------------|----------------------|-------------------------------|----------------------------|---------------------|--------------------------|------------------------------|--------------------------|
| Mallow General                                               | 3.20%                | 0.51%                         | 3.70%                      | 1.12%               | 4.82%                    | 76.83%                       | 23.17%                   |
| Medical & Dental                                             | 1.60%                | 0.00%                         | 1.60%                      | 0.00%               | 1.60%                    | 100.00%                      | 0.00%                    |
| Nursing & Midwifery                                          | 3.28%                | 0.27%                         | 3.55%                      | 0.89%               | 4.44%                    | 80.04%                       | 19.96%                   |
| Health & Social Care Professionals                           | 1.17%                | 0.44%                         | 1.61%                      | 0.73%               | 2.34%                    | 68.75%                       | 31.25%                   |
| Management & Administrative                                  | 2.28%                | 1.06%                         | 3.34%                      | 0.23%               | 3.57%                    | 93.51%                       | 6.49%                    |
| General Support                                              | 0.76%                | 0.43%                         | 1.19%                      | 0.00%               | 1.19%                    | 100.00%                      | 0.00%                    |

| Health Service Absence Rate - by<br>Staff Category: Feb 2024 | Certified<br>absence | Self-<br>certified<br>absence | Non<br>Covid-19<br>absence | Covid-19<br>absence | Total<br>absence<br>rate | % Non<br>Covid-19<br>absence | %<br>Covid-19<br>absence |
|--------------------------------------------------------------|----------------------|-------------------------------|----------------------------|---------------------|--------------------------|------------------------------|--------------------------|
| Mercy University                                             | 3.98%                | 1.00%                         | 4.98%                      | 0.07%               | 5.05%                    | 98.63%                       | 1.37%                    |
| Medical & Dental                                             | 0.40%                | 0.30%                         | 0.70%                      | 0.22%               | 0.92%                    | 75.64%                       | 24.36%                   |
| Nursing & Midwifery                                          | 3.69%                | 1.38%                         | 5.08%                      | 0.00%               | 5.08%                    | 100.00%                      | 0.00%                    |
| Health & Social Care Professionals                           | 5.32%                | 0.42%                         | 5.74%                      | 0.25%               | 5.99%                    | 95.87%                       | 4.13%                    |
| Management & Administrative                                  | 2.75%                | 0.44%                         | 3.19%                      | 0.04%               | 3.23%                    | 98.80%                       | 1.20%                    |
| General Support                                              | 7.42%                | 0.77%                         | 8.19%                      | 0.00%               | 8.19%                    | 100.00%                      | 0.00%                    |
| Patient & Client Care                                        | 7.91%                | 2.11%                         | 10.02%                     | 0.00%               | 10.02%                   | 100.00%                      | 0.00%                    |

| Health Service Absence Rate - by<br>Staff Category: Feb 2024 | Certified<br>absence | Self-<br>certified<br>absence | Non<br>Covid-19<br>absence | Covid-19<br>absence | Total<br>absence<br>rate | % Non<br>Covid-19<br>absence | %<br>Covid-19<br>absence |
|--------------------------------------------------------------|----------------------|-------------------------------|----------------------------|---------------------|--------------------------|------------------------------|--------------------------|
| South Infirmary Victoria University                          | 3.96%                | 0.54%                         | 4.50%                      | 0.13%               | 4.63%                    | 97.13%                       | 2.87%                    |
| Medical & Dental                                             | 0.00%                | 0.21%                         | 0.21%                      | 0.00%               | 0.21%                    | 100.00%                      | 0.00%                    |
| Nursing & Midwifery                                          | 5.27%                | 0.88%                         | 6.15%                      | 0.18%               | 6.33%                    | 97.17%                       | 2.83%                    |
| Health & Social Care Professionals                           | 1.93%                | 0.42%                         | 2.35%                      | 0.15%               | 2.50%                    | 94.00%                       | 6.00%                    |
| Management & Administrative                                  | 3.25%                | 0.39%                         | 3.64%                      | 0.20%               | 3.84%                    | 94.75%                       | 5.25%                    |

| Health Service Absence Rate - by<br>Staff Category: Feb 2024 | Certified<br>absence | Self-<br>certified<br>absence | Non<br>Covid-19<br>absence | Covid-19<br>absence | Total<br>absence<br>rate | % Non<br>Covid-19<br>absence | %<br>Covid-19<br>absence |
|--------------------------------------------------------------|----------------------|-------------------------------|----------------------------|---------------------|--------------------------|------------------------------|--------------------------|
| South Tipperary General                                      | 5.57%                | 0.63%                         | 6.20%                      | 0.51%               | 6.71%                    | 92.41%                       | 7.59%                    |
| Medical & Dental                                             | 1.69%                | 0.63%                         | 2.32%                      | 0.00%               | 2.32%                    | 100.00%                      | 0.00%                    |
| Nursing & Midwifery                                          | 6.18%                | 0.74%                         | 6.92%                      | 0.33%               | 7.26%                    | 95.38%                       | 4.62%                    |
| Health & Social Care Professionals                           | 6.68%                | 0.57%                         | 7.24%                      | 0.69%               | 7.93%                    | 91.34%                       | 8.66%                    |
| Management & Administrative                                  | 6.16%                | 0.27%                         | 6.43%                      | 0.35%               | 6.78%                    | 94.85%                       | 5.15%                    |
| General Support                                              | 4.80%                | 0.95%                         | 5.75%                      | 0.36%               | 6.11%                    | 94.07%                       | 5.93%                    |
| Patient & Client Care                                        | 7.78%                | 0.27%                         | 8.05%                      | 2.39%               | 10.43%                   | 77.14%                       | 22.86%                   |

| Health Service Absence Rate - by<br>Staff Category: Feb 2024 | Certified<br>absence | Self-<br>certified<br>absence | Non<br>Covid-19<br>absence | Covid-19<br>absence | Total<br>absence<br>rate | % Non<br>Covid-19<br>absence | %<br>Covid-19<br>absence |
|--------------------------------------------------------------|----------------------|-------------------------------|----------------------------|---------------------|--------------------------|------------------------------|--------------------------|
| UH Kerry                                                     | 6.80%                | 0.79%                         | 7.58%                      | 0.18%               | 7.77%                    | 97.67%                       | 2.33%                    |
| Medical & Dental                                             | 3.16%                | 0.57%                         | 3.73%                      | 0.00%               | 3.73%                    | 100.00%                      | 0.00%                    |
| Nursing & Midwifery                                          | 8.55%                | 1.06%                         | 9.61%                      | 0.12%               | 9.72%                    | 98.81%                       | 1.19%                    |
| Health & Social Care Professionals                           | 5.38%                | 0.36%                         | 5.74%                      | 0.18%               | 5.92%                    | 97.02%                       | 2.98%                    |

| Health Service Absence Rate - by<br>Staff Category: Feb 2024 | Certified<br>absence | Self-<br>certified<br>absence | Non<br>Covid-19<br>absence | Covid-19<br>absence | Total<br>absence<br>rate | % Non<br>Covid-19<br>absence | %<br>Covid-19<br>absence |
|--------------------------------------------------------------|----------------------|-------------------------------|----------------------------|---------------------|--------------------------|------------------------------|--------------------------|
| UH Waterford                                                 | 4.82%                | 0.70%                         | 5.52%                      | 0.26%               | 5.78%                    | 95.48%                       | 4.52%                    |
| Medical & Dental                                             | 0.59%                | 0.24%                         | 0.83%                      | 0.11%               | 0.94%                    | 88.68%                       | 11.32%                   |
| Nursing & Midwifery                                          | 5.09%                | 0.89%                         | 5.98%                      | 0.44%               | 6.42%                    | 93.11%                       | 6.89%                    |
| Health & Social Care Professionals                           | 4.77%                | 0.66%                         | 5.43%                      | 0.16%               | 5.59%                    | 97.22%                       | 2.78%                    |
| Management & Administrative                                  | 5.59%                | 0.63%                         | 6.22%                      | 0.17%               | 6.38%                    | 97.41%                       | 2.59%                    |
| General Support                                              | 8.26%                | 0.79%                         | 9.05%                      | 0.06%               | 9.11%                    | 99.36%                       | 0.64%                    |
| Patient & Client Care                                        | 8.30%                | 0.94%                         | 9.25%                      | 0.41%               | 9.66%                    | 95.74%                       | 4.26%                    |