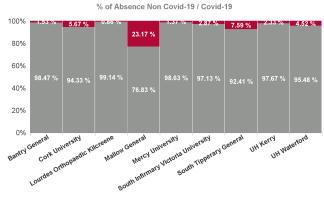

| Health Service Absence Rate -<br>by Care Group: Feb 2024 | Certified<br>absence | Self- certified<br>absence | Non Covid-19<br>absence | Covid-19<br>absence | Total absence<br>rate |
|----------------------------------------------------------|----------------------|----------------------------|-------------------------|---------------------|-----------------------|
| South/South West Hospital Grou                           | 4.80%                | 0.69%                      | 5.49%                   | 0.27%               | 5.76%                 |
| Bantry General                                           | 6.36%                | 0.34%                      | 6.70%                   | 0.10%               | 6.80%                 |
| Cork University                                          | 4.40%                | 0.63%                      | 5.03%                   | 0.30%               | 5.33%                 |
| Lourdes Orthopaedic Kilcreene                            | 9.54%                | 0.28%                      | 9.82%                   | 0.09%               | 9.90%                 |
| Mallow General                                           | 3.20%                | 0.51%                      | 3.70%                   | 1.12%               | 4.82%                 |
| Mercy University                                         | 3.98%                | 1.00%                      | 4.98%                   | 0.07%               | 5.05%                 |
| South Infirmary Victoria University                      | 3.96%                | 0.54%                      | 4.50%                   | 0.13%               | 4.63%                 |
| South Tipperary General                                  | 5.57%                | 0.63%                      | 6.20%                   | 0.51%               | 6.71%                 |
| UH Kerry                                                 | 6.80%                | 0.79%                      | 7.58%                   | 0.18%               | 7.77%                 |
| UH Waterford                                             | 4.82%                | 0.70%                      | 5.52%                   | 0.26%               | 5.78%                 |

| Health Service Absence Rate - by<br>Hospital : Feb 2024 | Certified absence | Self-<br>certified<br>absence | Non<br>Covid-19<br>absence | Covid-19<br>absence | Total<br>absence<br>rate | Medical &<br>Dental | Nursing &<br>Midwifery | Health &<br>Social Care<br>Professionals | Management<br>&<br>Administrative | General<br>Support |  |
|---------------------------------------------------------|-------------------|-------------------------------|----------------------------|---------------------|--------------------------|---------------------|------------------------|------------------------------------------|-----------------------------------|--------------------|--|
| South/South West Hospital Group                         | 4.80%             | 0.69%                         | 5.49%                      | 0.27%               | 5.76%                    | 1.27%               | 6.56%                  | 5.66%                                    | 5.68%                             | 7.14%              |  |
| Bantry General                                          | 6.36%             | 0.34%                         | 6.70%                      | 0.10%               | 6.80%                    | 0.00%               | 7.92%                  | 2.86%                                    | 4.20%                             | 6.08%              |  |
| Cork University                                         | 4.40%             | 0.63%                         | 5.03%                      | 0.30%               | 5.33%                    | 0.90%               | 5.96%                  | 5.95%                                    | 6.72%                             | 6.21%              |  |
| Lourdes Orthopaedic Kilcreene                           | 9.54%             | 0.28%                         | 9.82%                      | 0.09%               | 9.90%                    | 0.00%               | 9.29%                  |                                          | 16.64%                            | 13.63%             |  |
| Mallow General                                          | 3.20%             | 0.51%                         | 3.70%                      | 1.12%               | 4.82%                    | 1.60%               | 4.44%                  | 2.34%                                    | 3.57%                             | 1.19%              |  |
| Mercy University                                        | 3.98%             | 1.00%                         | 4.98%                      | 0.07%               | 5.05%                    | 0.92%               | 5.08%                  | 5.99%                                    | 3.23%                             | 8.19%              |  |
| South Infirmary Victoria University                     | 3.96%             | 0.54%                         | 4.50%                      | 0.13%               | 4.63%                    | 0.21%               | 6.33%                  | 2.50%                                    | 3.84%                             | 7.58%              |  |
| South Tipperary General                                 | 5.57%             | 0.63%                         | 6.20%                      | 0.51%               | 6.71%                    | 2.32%               | 7.26%                  | 7.93%                                    | 6.78%                             | 6.11%              |  |
| UH Kerry                                                | 6.80%             | 0.79%                         | 7.58%                      | 0.18%               | 7.77%                    | 3.73%               | 9.72%                  | 5.92%                                    | 6.70%                             | 8.66%              |  |
| UH Waterford                                            | 4.82%             | 0.70%                         | 5.52%                      | 0.26%               | 5.78%                    | 0.94%               | 6.42%                  | 5.59%                                    | 6.38%                             | 9.11%              |  |