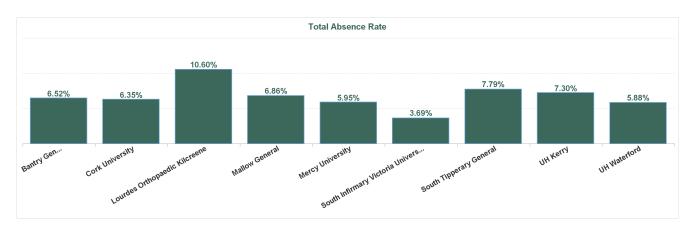

| Health Service Absence Rate -<br>by Care Group: Jan 2024 | Certified<br>absence | Self- certified<br>absence | Non Covid-19<br>absence | Covid-19<br>absence | Total absence<br>rate | % Non<br>Covid-19<br>absence | % Covid-19<br>absence |
|----------------------------------------------------------|----------------------|----------------------------|-------------------------|---------------------|-----------------------|------------------------------|-----------------------|
| SSWHG                                                    | 4.78%                | 0.83%                      | 5.61%                   | 0.70%               | 6.30%                 | 88.97%                       | 11.03%                |
| Bantry General                                           | 5.54%                | 0.83%                      | 6.37%                   | 0.15%               | 6.52%                 | 97.76%                       | 2.24%                 |
| Cork University                                          | 4.67%                | 0.88%                      | 5.55%                   | 0.80%               | 6.35%                 | 87.37%                       | 12.63%                |
| Lourdes Orthopaedic Kilcreene                            | 9.87%                | 0.38%                      | 10.24%                  | 0.35%               | 10.60%                | 96.65%                       | 3.35%                 |
| Mallow General                                           | 4.51%                | 0.62%                      | 5.13%                   | 1.73%               | 6.86%                 | 74.77%                       | 25.23%                |
| Mercy University                                         | 4.41%                | 1.06%                      | 5.47%                   | 0.48%               | 5.95%                 | 91.99%                       | 8.01%                 |
| South Infirmary Victoria University                      | 2.84%                | 0.64%                      | 3.48%                   | 0.21%               | 3.69%                 | 94.30%                       | 5.70%                 |
| South Tipperary General                                  | 5.91%                | 0.67%                      | 6.58%                   | 1.21%               | 7.79%                 | 84.41%                       | 15.59%                |
| UH Kerry                                                 | 5.99%                | 0.73%                      | 6.72%                   | 0.58%               | 7.30%                 | 92.10%                       | 7.90%                 |
| UH Waterford                                             | 4.48%                | 0.85%                      | 5.32%                   | 0.56%               | 5.88%                 | 90.51%                       | 9.49%                 |

| Year /<br>Month | Certified<br>absence | Self-<br>certified<br>absence | Non<br>Covid-19<br>absence | Covid-19<br>absence | Total<br>absence<br>rate | Bantry General<br>Hospital | Cork<br>University<br>Hospital | Lourdes<br>Orthopaedic<br>Hospital<br>Kilcreene | Mallow<br>General<br>Hospital | Mercy<br>University<br>Hospital | South<br>Infirmary<br>Victoria<br>University<br>Hospital | South<br>Tipperary<br>General<br>Hospital | UH Kerry | UH Waterford | South/<br>South<br>West<br>Hospital<br>Group |
|-----------------|----------------------|-------------------------------|----------------------------|---------------------|--------------------------|----------------------------|--------------------------------|-------------------------------------------------|-------------------------------|---------------------------------|----------------------------------------------------------|-------------------------------------------|----------|--------------|----------------------------------------------|
| Jan 2024        | 4.78%                | 0.83%                         | 5.61%                      | 0.70%               | 6.30%                    | 6.52%                      | 6.35%                          | 10.60%                                          | 6.86%                         | 5.95%                           | 3.69%                                                    | 7.79%                                     | 7.30%    | 5.88%        | 6.30%                                        |
| 2024            | 4.78%                | 0.83%                         | 5.61%                      | 0.70%               | 6.30%                    | 6.52%                      | 6.35%                          | 10.60%                                          | 6.86%                         | 5.95%                           | 3.69%                                                    | 7.79%                                     | 7.30%    | 5.88%        | 6.30%                                        |
| Dec 2023        | 4.29%                | 0.95%                         | 5.23%                      | 0.52%               | 5.76%                    | 7.19%                      | 5.60%                          | 12.06%                                          | 7.66%                         | 4.73%                           | 4.12%                                                    | 7.22%                                     | 6.93%    | 5.49%        | 5.76%                                        |
| Nov 2023        | 4.32%                | 0.73%                         | 5.04%                      | 0.42%               | 5.46%                    | 7.09%                      | 5.28%                          | 7.71%                                           | 7.42%                         | 5.35%                           | 4.51%                                                    | 6.88%                                     | 5.89%    | 4.90%        | 5.46%                                        |
| Oct 2023        | 4.38%                | 0.72%                         | 5.11%                      | 0.57%               | 5.68%                    | 8.41%                      | 5.32%                          | 6.06%                                           | 7.26%                         | 5.77%                           | 5.63%                                                    | 6.85%                                     | 6.60%    | 4.80%        | 5.68%                                        |
| Sep 2023        | 4.19%                | 0.72%                         | 4.90%                      | 0.71%               | 5.61%                    | 8.85%                      | 5.43%                          | 6.87%                                           | 6.17%                         | 5.88%                           | 3.09%                                                    | 6.61%                                     | 6.74%    | 5.24%        | 5.61%                                        |
| Aug 2023        | 4.11%                | 0.82%                         | 4.93%                      | 0.66%               | 5.59%                    | 6.59%                      | 5.03%                          | 6.34%                                           | 6.79%                         | 5.90%                           | 3.26%                                                    | 7.43%                                     | 7.24%    | 5.52%        | 5.59%                                        |
| Jul 2023        | 4.22%                | 0.61%                         | 4.83%                      | 0.26%               | 5.09%                    | 4.90%                      | 4.73%                          | 4.60%                                           | 5.68%                         | 6.10%                           | 3.18%                                                    | 6.62%                                     | 6.86%    | 4.33%        | 5.09%                                        |
| Jun 2023        | 4.11%                | 0.59%                         | 4.70%                      | 0.24%               | 4.95%                    | 4.30%                      | 4.63%                          | 6.18%                                           | 5.89%                         | 6.00%                           | 3.18%                                                    | 6.62%                                     | 5.88%    | 4.40%        | 4.95%                                        |
| May 2023        | 4.00%                | 0.64%                         | 4.64%                      | 0.38%               | 5.02%                    | 5.30%                      | 4.79%                          | 7.67%                                           | 5.34%                         | 5.95%                           | 3.43%                                                    | 6.58%                                     | 5.89%    | 4.28%        | 5.02%                                        |
| Apr 2023        | 3.85%                | 0.57%                         | 4.42%                      | 0.35%               | 4.76%                    | 5.21%                      | 4.41%                          | 8.83%                                           | 5.14%                         | 5.29%                           | 3.00%                                                    | 5.45%                                     | 5.98%    | 4.64%        | 4.76%                                        |
| Mar 2023        | 3.41%                | 0.52%                         | 3.93%                      | 0.29%               | 4.22%                    | 5.01%                      | 3.16%                          | 6.89%                                           | 3.77%                         | 5.15%                           | 4.02%                                                    | 6.46%                                     | 4.31%    | 5.02%        | 4.22%                                        |
| Feb 2023        | 3.63%                | 0.76%                         | 4.40%                      | 0.28%               | 4.67%                    | 4.96%                      | 4.21%                          | 5.83%                                           | 6.36%                         | 5.28%                           | 4.54%                                                    | 7.09%                                     | 4.08%    | 4.39%        | 4.67%                                        |
| Jan 2023        | 4.40%                | 0.88%                         | 5.28%                      | 0.75%               | 6.03%                    | 4.93%                      | 5.90%                          | 7.95%                                           | 7.10%                         | 7.47%                           | 4.81%                                                    | 8.73%                                     | 5.24%    | 5.24%        | 6.03%                                        |
| 2023            | 4.08%                | 0.71%                         | 4.78%                      | 0.45%               | 5.24%                    | 6.09%                      | 4.87%                          | 7.18%                                           | 6.23%                         | 5.73%                           | 3.89%                                                    | 6.89%                                     | 5.92%    | 4.86%        | 5.24%                                        |
| Dec 2022        | 4.40%                | 1.04%                         | 5.44%                      | 1.38%               | 6.82%                    | 5.64%                      | 6.43%                          | 9.92%                                           | 6.27%                         | 6.85%                           | 4.60%                                                    | 10.94%                                    | 5.53%    | 7.62%        | 6.82%                                        |
| Nov 2022        | 3.96%                | 0.89%                         | 4.85%                      | 0.73%               | 5.58%                    | 5.53%                      | 5.53%                          | 4.92%                                           | 5.45%                         | 6.18%                           | 4.49%                                                    | 6.69%                                     | 5.44%    | 5.40%        | 5.58%                                        |
| Oct 2022        | 3.97%                | 0.78%                         | 4.75%                      | 0.71%               | 5.46%                    | 6.43%                      | 5.09%                          | 5.88%                                           | 4.53%                         | 6.97%                           | 4.49%                                                    | 6.18%                                     | 5.96%    | 5.19%        | 5.46%                                        |
| Sep 2022        | 3.94%                | 0.78%                         | 4.72%                      | 0.60%               | 5.32%                    | 4.34%                      | 4.88%                          | 3.78%                                           | 4.83%                         | 6.96%                           | 3.41%                                                    | 6.96%                                     | 5.82%    | 5.23%        | 5.32%                                        |
| Aug 2022        | 3.89%                | 0.78%                         | 4.67%                      | 0.66%               | 5.32%                    | 5.29%                      | 5.10%                          | 2.74%                                           | 5.38%                         | 6.04%                           | 3.73%                                                    | 6.30%                                     | 6.05%    | 5.25%        | 5.32%                                        |
| Jul 2022        | 4.06%                | 0.72%                         | 4.78%                      | 1.77%               | 6.55%                    | 8.69%                      | 5.86%                          | 6.16%                                           | 4.88%                         | 5.83%                           | 6.65%                                                    | 8.26%                                     | 7.15%    | 7.56%        | 6.55%                                        |
| Jun 2022        | 4.39%                | 0.88%                         | 5.27%                      | 2.25%               | 7.53%                    | 6.82%                      | 7.82%                          | 4.52%                                           | 5.96%                         | 7.59%                           | 5.37%                                                    | 7.82%                                     | 9.22%    | 7.12%        | 7.53%                                        |
| May 2022        | 3.87%                | 0.82%                         | 4.69%                      | 0.75%               | 5.43%                    | 5.50%                      | 5.12%                          | 4.75%                                           | 3.85%                         | 5.06%                           | 4.16%                                                    | 7.38%                                     | 5.88%    | 6.01%        | 5.43%                                        |
| Apr 2022        | 4.17%                | 0.80%                         | 4.98%                      | 2.63%               | 7.61%                    | 7.03%                      | 7.66%                          | 9.05%                                           | 3.86%                         | 6.70%                           | 7.68%                                                    | 9.57%                                     | 6.82%    | 8.10%        | 7.61%                                        |
| Mar 2022        | 4.25%                | 0.83%                         | 5.08%                      | 5.00%               | 10.08%                   | 14.69%                     | 10.04%                         | 10.59%                                          | 5.92%                         | 9.54%                           | 9.11%                                                    | 12.46%                                    | 9.37%    | 10.17%       | 10.08%                                       |
| Feb 2022        | 3.82%                | 0.72%                         | 4.53%                      | 2.63%               | 7.16%                    | 7.55%                      | 7.28%                          | 9.05%                                           | 4.44%                         | 5.93%                           | 6.89%                                                    | 9.32%                                     | 6.05%    | 7.73%        | 7.16%                                        |
| Jan 2022        | 3.77%                | 0.61%                         | 4.37%                      | 5.30%               | 9.68%                    | 10.23%                     | 9.98%                          | 11.55%                                          | 4.84%                         | 8.90%                           | 6.80%                                                    | 11.98%                                    | 10.81%   | 9.26%        | 9.68%                                        |
| 2022            | 4.04%                | 0.80%                         | 4.84%                      | 2.02%               | 6.86%                    | 7.21%                      | 6.69%                          | 6.86%                                           | 4.98%                         | 6.87%                           | 5.61%                                                    | 8.65%                                     | 6.97%    | 7.02%        | 6.86%                                        |
| Dec 2021        | 4.28%                | 0.71%                         | 4.98%                      | 2.06%               | 7.04%                    | 8.99%                      | 6.53%                          | 11.14%                                          | 5.31%                         | 6.62%                           | 5.36%                                                    | 9.93%                                     | 7.11%    | 7.52%        | 7.04%                                        |
| Nov 2021        | 4.56%                | 0.90%                         | 5.46%                      | 1.25%               | 6.71%                    | 6.76%                      | 5.59%                          | 9.23%                                           | 7.51%                         | 6.70%                           | 6.29%                                                    | 9.95%                                     | 7.57%    | 7.35%        | 6.71%                                        |
| Oct 2021        | 4.21%                | 0.82%                         | 5.02%                      | 1.01%               | 6.03%                    | 7.28%                      | 5.59%                          | 4.73%                                           | 5.63%                         | 5.98%                           | 4.03%                                                    | 8.79%                                     | 6.59%    | 6.33%        | 6.03%                                        |
| Sep 2021        | 4.12%                | 0.75%                         | 4.87%                      | 0.66%               | 5.53%                    | 5.89%                      | 4.86%                          | 5.51%                                           | 7.68%                         | 6.64%                           | 3.98%                                                    | 7.97%                                     | 6.18%    | 5.09%        | 5.53%                                        |
| Aug 2021        | 3.64%                | 0.88%                         | 4.53%                      | 0.70%               | 5.22%                    | 5.11%                      | 4.28%                          | 7.58%                                           | 6.88%                         | 7.64%                           | 3.01%                                                    | 8.22%                                     | 5.66%    | 5.24%        | 5.22%                                        |
| Jul 2021        | 3.62%                | 0.72%                         | 4.34%                      | 0.46%               | 4.80%                    | 4.43%                      | 4.15%                          | 5.48%                                           | 6.40%                         | 5.31%                           | 2.91%                                                    | 6.09%                                     | 5.50%    | 5.60%        | 4.80%                                        |
| Jun 2021        | 3.32%                | 0.59%                         | 3.91%                      | 0.37%               | 4.28%                    | 2.30%                      | 4.01%                          | 2.73%                                           | 7.57%                         | 4.25%                           | 3.92%                                                    | 4.85%                                     | 3.87%    | 4.89%        | 4.28%                                        |
| May 2021        | 3.32%                | 0.48%                         | 3.80%                      | 0.37%               | 4.18%                    | 2.06%                      | 3.94%                          | 2.37%                                           | 6.35%                         | 6.06%                           | 3.37%                                                    | 4.27%                                     | 3.47%    | 4.51%        | 4.18%                                        |
| Apr 2021        | 3.39%                | 0.45%                         | 3.84%                      | 0.49%               | 4.33%                    | 3.05%                      | 4.29%                          | 3.46%                                           | 5.55%                         | 5.74%                           | 2.99%                                                    | 4.83%                                     | 3.72%    | 4.36%        | 4.33%                                        |
| Mar 2021        | 3.41%                | 0.50%                         | 3.91%                      | 0.87%               | 4.78%                    | 3.40%                      | 4.10%                          | 4.95%                                           | 8.23%                         | 7.56%                           | 3.57%                                                    | 5.64%                                     | 4.34%    | 4.68%        | 4.78%                                        |
| Feb 2021        | 3.44%                | 0.53%                         | 3.96%                      | 1.73%               | 5.69%                    | 5.62%                      | 4.85%                          | 5.38%                                           | 7.53%                         | 7.85%                           | 3.29%                                                    | 7.31%                                     | 5.30%    | 6.49%        | 5.69%                                        |
| Jan 2021        | 3.40%                | 0.56%                         | 3.97%                      | 5.55%               | 9.52%                    | 13.00%                     | 9.47%                          | 4.79%                                           | 7.96%                         | 12.32%                          | 7.10%                                                    | 10.18%                                    | 5.81%    | 10.75%       | 9.52%                                        |
| 2021            | 3.73%                | 0.66%                         | 4.40%                      | 1.30%               | 5.70%                    | 5.75%                      | 5.18%                          | 5.52%                                           | 6.93%                         | 6.87%                           | 4.15%                                                    | 7.33%                                     | 5.44%    | 6.08%        | 5.70%                                        |
|                 |                      |                               | Total Abse                 | nce Rate            |                          |                            |                                |                                                 | 9                             | 6 of Absence Non                | Covid-19 / Covid-                                        | 19                                        |          |              |                                              |