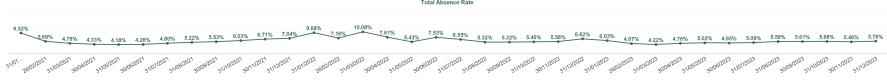

| Year /<br>Month | Certified<br>absence | Self-<br>certified<br>absence | Non<br>Covid-19<br>absence | Covid-19<br>absence | Total<br>absence<br>rate | Medical &<br>Dental | Nursing &<br>Midwifery | Health &<br>Social Care<br>Professionals | Management &<br>Administrative | General<br>Support | Patient &<br>Client Care |
|-----------------|----------------------|-------------------------------|----------------------------|---------------------|--------------------------|---------------------|------------------------|------------------------------------------|--------------------------------|--------------------|--------------------------|
| Jan 2024        | 4.78%                | 0.83%                         | 5.61%                      | 0.70%               | 6.30%                    | 1.42%               | 7.16%                  | 6.23%                                    | 6.48%                          | 7.87%              | 9.36%                    |
| 2024            | 4.78%                | 0.83%                         | 5.61%                      | 0.70%               | 6.30%                    | 1.42%               | 7.16%                  | 6.23%                                    | 6.48%                          | 7.87%              | 9.36%                    |
| Dec 2023        | 4.29%                | 0.95%                         | 5.23%                      | 0.52%               | 5.76%                    | 1.33%               | 6.75%                  | 5.88%                                    | 5.44%                          | 6.62%              | 8.30%                    |
| Nov 2023        | 4.32%                | 0.73%                         | 5.04%                      | 0.42%               | 5.46%                    | 1.21%               | 6.55%                  | 5.27%                                    | 4.93%                          | 6.99%              | 7.81%                    |
| Oct 2023        | 4.38%                | 0.72%                         | 5.11%                      | 0.57%               | 5.68%                    | 1.24%               | 6.49%                  | 5.50%                                    | 5.10%                          | 7.20%              | 9.79%                    |
| Sep 2023        | 4.19%                | 0.72%                         | 4.90%                      | 0.71%               | 5.61%                    | 1.33%               | 6.54%                  | 5.41%                                    | 5.08%                          | 7.51%              | 8.41%                    |
| Aug 2023        | 4.11%                | 0.82%                         | 4.93%                      | 0.66%               | 5.59%                    | 1.31%               | 6.38%                  | 5.57%                                    | 4.76%                          | 7.83%              | 8.68%                    |
| Jul 2023        | 4.22%                | 0.61%                         | 4.83%                      | 0.26%               | 5.09%                    | 1.02%               | 5.73%                  | 5.09%                                    | 4.59%                          | 7.06%              | 8.24%                    |
| Jun 2023        | 4.11%                | 0.59%                         | 4.70%                      | 0.24%               | 4.95%                    | 0.90%               | 5.53%                  | 4.39%                                    | 4.68%                          | 7.02%              | 8.16%                    |
| May 2023        | 4.00%                | 0.64%                         | 4.64%                      | 0.38%               | 5.02%                    | 0.92%               | 5.85%                  | 4.36%                                    | 4.94%                          | 6.15%              | 8.75%                    |
| Apr 2023        | 3.85%                | 0.57%                         | 4.42%                      | 0.35%               | 4.76%                    | 1.22%               | 5.51%                  | 3.87%                                    | 4.50%                          | 5.71%              | 8.30%                    |
| Mar 2023        | 3.41%                | 0.52%                         | 3.93%                      | 0.29%               | 4.22%                    | 1.32%               | 4.43%                  | 4.20%                                    | 4.08%                          | 5.75%              | 6.77%                    |
| Feb 2023        | 3.63%                | 0.76%                         | 4.40%                      | 0.28%               | 4.67%                    | 1.21%               | 5.48%                  | 4.48%                                    | 4.36%                          | 5.29%              | 6.43%                    |
| Jan 2023        | 4.40%                | 0.88%                         | 5.28%                      | 0.75%               | 6.03%                    | 1.56%               | 7.52%                  | 5.07%                                    | 5.32%                          | 6.60%              | 7.55%                    |
| 2023            | 4.08%                | 0.71%                         | 4.78%                      | 0.45%               | 5.24%                    | 1.21%               | 6.06%                  | 4.93%                                    | 4.82%                          | 6.65%              | 8.11%                    |
| Dec 2022        | 4.40%                | 1.04%                         | 5.44%                      | 1.38%               | 6.82%                    | 2.54%               | 8.10%                  | 6.59%                                    | 6.43%                          | 7.22%              | 7.89%                    |
| Nov 2022        | 3.96%                | 0.89%                         | 4.85%                      | 0.73%               | 5.58%                    | 1.65%               | 6.81%                  | 4.41%                                    | 5.14%                          | 6.80%              | 6.85%                    |
| Oct 2022        | 3.97%                | 0.78%                         | 4.75%                      | 0.71%               | 5.46%                    | 0.95%               | 6.58%                  | 4.73%                                    | 5.10%                          | 6.81%              | 7.03%                    |
| Sep 2022        | 3.94%                | 0.78%                         | 4.72%                      | 0.60%               | 5.32%                    | 1.28%               | 6.45%                  | 4.51%                                    | 4.44%                          | 6.31%              | 7.95%                    |
| Aug 2022        | 3.89%                | 0.78%                         | 4.67%                      | 0.66%               | 5.32%                    | 1.51%               | 6.63%                  | 4.09%                                    | 4.89%                          | 5.59%              | 7.73%                    |
| Jul 2022        | 4.06%                | 0.72%                         | 4.78%                      | 1.77%               | 6.55%                    | 2.23%               | 7.95%                  | 4.90%                                    | 5.85%                          | 8.15%              | 7.72%                    |
| Jun 2022        | 4.39%                | 0.88%                         | 5.27%                      | 2.25%               | 7.53%                    | 2.16%               | 9.19%                  | 6.63%                                    | 6.08%                          | 10.63%             | 7.20%                    |
| May 2022        | 3.87%                | 0.82%                         | 4.69%                      | 0.75%               | 5.43%                    | 1.55%               | 6.40%                  | 5.22%                                    | 4.92%                          | 6.69%              | 6.26%                    |
| Apr 2022        | 4.17%                | 0.80%                         | 4.98%                      | 2.63%               | 7.61%                    | 2.45%               | 9.34%                  | 6.99%                                    | 6.25%                          | 8.27%              | 10.06%                   |
| Mar 2022        | 4.25%                | 0.83%                         | 5.08%                      | 5.00%               | 10.08%                   | 3.83%               | 12.65%                 | 9.12%                                    | 9.36%                          | 9.99%              | 10.51%                   |
| Feb 2022        | 3.82%                | 0.72%                         | 4.53%                      | 2.63%               | 7.16%                    | 1.44%               | 9.33%                  | 6.35%                                    | 6.27%                          | 7.68%              | 7.99%                    |
| Jan 2022        | 3.77%                | 0.61%                         | 4.37%                      | 5.30%               | 9.68%                    | 2.22%               | 12.28%                 | 8.47%                                    | 8.37%                          | 11.10%             | 10.79%                   |
| 2022            | 4.04%                | 0.80%                         | 4.84%                      | 2.02%               | 6.86%                    | 1.97%               | 8.44%                  | 5.99%                                    | 6.08%                          | 7.91%              | 8.13%                    |
| Dec 2021        | 4.28%                | 0.71%                         | 4.98%                      | 2.06%               | 7.04%                    | 1.67%               | 8.32%                  | 7.07%                                    | 6.53%                          | 8.40%              | 8.51%                    |
| Nov 2021        | 4.56%                | 0.90%                         | 5.46%                      | 1.25%               | 6.71%                    | 1.92%               | 7.67%                  | 6.64%                                    | 6.94%                          | 7.88%              | 8.01%                    |
| Oct 2021        | 4.21%                | 0.82%                         | 5.02%                      | 1.01%               | 6.03%                    | 1.73%               | 6.93%                  | 5.65%                                    | 5.88%                          | 6.85%              | 8.56%                    |
| Sep 2021        | 4.12%                | 0.75%                         | 4.87%                      | 0.66%               | 5.53%                    | 1.60%               | 6.49%                  | 4.81%                                    | 5.68%                          | 5.89%              | 8.17%                    |
| Aug 2021        | 3.64%                | 0.88%                         | 4.53%                      | 0.70%               | 5.22%                    | 1.35%               | 5.76%                  | 4.73%                                    | 6.18%                          | 5.59%              | 8.10%                    |
| Jul 2021        | 3.62%                | 0.72%                         | 4.34%                      | 0.46%               | 4.80%                    | 1.05%               | 5.46%                  | 4.95%                                    | 5.22%                          | 5.36%              | 6.13%                    |
| Jun 2021        | 3.32%                | 0.59%                         | 3.91%                      | 0.37%               | 4.28%                    | 1.00%               | 5.15%                  | 3.59%                                    | 3.50%                          | 4.87%              | 7.52%                    |
| May 2021        | 3.32%                | 0.48%                         | 3.80%                      | 0.37%               | 4.18%                    | 0.77%               | 5.02%                  | 2.81%                                    | 4.40%                          | 4.93%              | 6.58%                    |
| Apr 2021        | 3.39%                | 0.45%                         | 3.84%                      | 0.49%               | 4.33%                    | 0.86%               | 5.15%                  | 3.82%                                    | 3.95%                          | 4.98%              | 7.25%                    |
| Mar 2021        | 3.41%                | 0.50%                         | 3.91%                      | 0.87%               | 4.78%                    | 1.03%               | 6.05%                  | 3.98%                                    | 4.10%                          | 4.70%              | 8.10%                    |
| Feb 2021        | 3.44%                | 0.53%                         | 3.96%                      | 1.73%               | 5.69%                    | 1.42%               | 7.20%                  | 4.07%                                    | 5.59%                          | 5.89%              | 8.46%                    |
| Jan 2021        | 3.40%                | 0.56%                         | 3.97%                      | 5.55%               | 9.52%                    | 5.77%               | 11.72%                 | 7.24%                                    | 8.13%                          | 9.91%              | 9.70%                    |
| 2021            | 3.73%                | 0.66%                         | 4.40%                      | 1.30%               | 5.70%                    | 1.70%               | 6.77%                  | 4.97%                                    | 5.53%                          | 6.29%              | 7.93%                    |