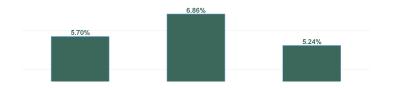

| Year /<br>Month | Certified<br>absence | Self-<br>certified<br>absence | Non<br>Covid-19<br>absence | Covid-19<br>absence | Total<br>absence<br>rate | Medical &<br>Dental | Nursing &<br>Midwifery | Health &<br>Social Care<br>Professionals | Management &<br>Administrative | General<br>Support | Patient &<br>Client Care |
|-----------------|----------------------|-------------------------------|----------------------------|---------------------|--------------------------|---------------------|------------------------|------------------------------------------|--------------------------------|--------------------|--------------------------|
| Jan 2024        | 4.78%                | 0.83%                         | 5.61%                      | 0.70%               | 6.30%                    | 1.42%               | 7.16%                  | 6.23%                                    | 6.48%                          | 7.87%              | 9.36%                    |
| 2024            | 4.78%                | 0.83%                         | 5.61%                      | 0.70%               | 6.30%                    | 1.42%               | 7.16%                  | 6.23%                                    | 6.48%                          | 7.87%              | 9.36%                    |
| Dec 2023        | 4.29%                | 0.95%                         | 5.23%                      | 0.52%               | 5.76%                    | 1.33%               | 6.75%                  | 5.88%                                    | 5.44%                          | 6.62%              | 8.30%                    |
| Nov 2023        | 4.32%                | 0.73%                         | 5.04%                      | 0.42%               | 5.46%                    | 1.21%               | 6.55%                  | 5.27%                                    | 4.93%                          | 6.99%              | 7.81%                    |
| Oct 2023        | 4.38%                | 0.72%                         | 5.11%                      | 0.57%               | 5.68%                    | 1.24%               | 6.49%                  | 5.50%                                    | 5.10%                          | 7.20%              | 9.79%                    |
| Sep 2023        | 4.19%                | 0.72%                         | 4.90%                      | 0.71%               | 5.61%                    | 1.33%               | 6.54%                  | 5.41%                                    | 5.08%                          | 7.51%              | 8.41%                    |
| Aug 2023        | 4.11%                | 0.82%                         | 4.93%                      | 0.66%               | 5.59%                    | 1.31%               | 6.38%                  | 5.57%                                    | 4.76%                          | 7.83%              | 8.68%                    |
| Jul 2023        | 4.22%                | 0.61%                         | 4.83%                      | 0.26%               | 5.09%                    | 1.02%               | 5.73%                  | 5.09%                                    | 4.59%                          | 7.06%              | 8.24%                    |
| Jun 2023        | 4.11%                | 0.59%                         | 4.70%                      | 0.24%               | 4.95%                    | 0.90%               | 5.53%                  | 4.39%                                    | 4.68%                          | 7.02%              | 8.16%                    |
| May 2023        | 4.00%                | 0.64%                         | 4.64%                      | 0.38%               | 5.02%                    | 0.92%               | 5.85%                  | 4.36%                                    | 4.94%                          | 6.15%              | 8.75%                    |
| Apr 2023        | 3.85%                | 0.57%                         | 4.42%                      | 0.35%               | 4.76%                    | 1.22%               | 5.51%                  | 3.87%                                    | 4.50%                          | 5.71%              | 8.30%                    |
| Mar 2023        | 3.41%                | 0.52%                         | 3.93%                      | 0.29%               | 4.22%                    | 1.32%               | 4.43%                  | 4.20%                                    | 4.08%                          | 5.75%              | 6.77%                    |
| Feb 2023        | 3.63%                | 0.76%                         | 4.40%                      | 0.28%               | 4.67%                    | 1.21%               | 5.48%                  | 4.48%                                    | 4.36%                          | 5.29%              | 6.43%                    |
| Jan 2023        | 4.40%                | 0.88%                         | 5.28%                      | 0.75%               | 6.03%                    | 1.56%               | 7.52%                  | 5.07%                                    | 5.32%                          | 6.60%              | 7.55%                    |
| 2023            | 4.08%                | 0.71%                         | 4.78%                      | 0.45%               | 5.24%                    | 1.21%               | 6.06%                  | 4.93%                                    | 4.82%                          | 6.65%              | 8.11%                    |
| Dec 2022        | 4.40%                | 1.04%                         | 5.44%                      | 1.38%               | 6.82%                    | 2.54%               | 8.10%                  | 6.59%                                    | 6.43%                          | 7.22%              | 7.89%                    |
| Nov 2022        | 3.96%                | 0.89%                         | 4.85%                      | 0.73%               | 5.58%                    | 1.65%               | 6.81%                  | 4.41%                                    | 5.14%                          | 6.80%              | 6.85%                    |
| Oct 2022        | 3.97%                | 0.78%                         | 4.75%                      | 0.71%               | 5.46%                    | 0.95%               | 6.58%                  | 4.73%                                    | 5.10%                          | 6.81%              | 7.03%                    |
| Sep 2022        | 3.94%                | 0.78%                         | 4.72%                      | 0.60%               | 5.32%                    | 1.28%               | 6.45%                  | 4.51%                                    | 4.44%                          | 6.31%              | 7.95%                    |
| Aug 2022        | 3.89%                | 0.78%                         | 4.67%                      | 0.66%               | 5.32%                    | 1.51%               | 6.63%                  | 4.09%                                    | 4.89%                          | 5.59%              | 7.73%                    |
| Jul 2022        | 4.06%                | 0.72%                         | 4.78%                      | 1.77%               | 6.55%                    | 2.23%               | 7.95%                  | 4.90%                                    | 5.85%                          | 8.15%              | 7.72%                    |
| Jun 2022        | 4.39%                | 0.88%                         | 5.27%                      | 2.25%               | 7.53%                    | 2.16%               | 9.19%                  | 6.63%                                    | 6.08%                          | 10.63%             | 7.20%                    |
| May 2022        | 3.87%                | 0.82%                         | 4.69%                      | 0.75%               | 5.43%                    | 1.55%               | 6.40%                  | 5.22%                                    | 4.92%                          | 6.69%              | 6.26%                    |
| Apr 2022        | 4.17%                | 0.80%                         | 4.98%                      | 2.63%               | 7.61%                    | 2.45%               | 9.34%                  | 6.99%                                    | 6.25%                          | 8.27%              | 10.06%                   |
| Mar 2022        | 4.25%                | 0.83%                         | 5.08%                      | 5.00%               | 10.08%                   | 3.83%               | 12.65%                 | 9.12%                                    | 9.36%                          | 9.99%              | 10.51%                   |
| Feb 2022        | 3.82%                | 0.72%                         | 4.53%                      | 2.63%               | 7.16%                    | 1.44%               | 9.33%                  | 6.35%                                    | 6.27%                          | 7.68%              | 7.99%                    |
| Jan 2022        | 3.77%                | 0.61%                         | 4.37%                      | 5.30%               | 9.68%                    | 2.22%               | 12.28%                 | 8.47%                                    | 8.37%                          | 11.10%             | 10.79%                   |
| 2022            | 4.04%                | 0.80%                         | 4.84%                      | 2.02%               | 6.86%                    | 1.97%               | 8.44%                  | 5.99%                                    | 6.08%                          | 7.91%              | 8.13%                    |
| Dec 2021        | 4.28%                | 0.71%                         | 4.98%                      | 2.06%               | 7.04%                    | 1.67%               | 8.32%                  | 7.07%                                    | 6.53%                          | 8.40%              | 8.51%                    |
| Nov 2021        | 4.56%                | 0.90%                         | 5.46%                      | 1.25%               | 6.71%                    | 1.92%               | 7.67%                  | 6.64%                                    | 6.94%                          | 7.88%              | 8.01%                    |
| Oct 2021        | 4.21%                | 0.82%                         | 5.02%                      | 1.01%               | 6.03%                    | 1.73%               | 6.93%                  | 5.65%                                    | 5.88%                          | 6.85%              | 8.56%                    |
| Sep 2021        | 4.12%                | 0.75%                         | 4.87%                      | 0.66%               | 5.53%                    | 1.60%               | 6.49%                  | 4.81%                                    | 5.68%                          | 5.89%              | 8.17%                    |
| Aug 2021        | 3.64%                | 0.88%                         | 4.53%                      | 0.70%               | 5.22%                    | 1.35%               | 5.76%                  | 4.73%                                    | 6.18%                          | 5.59%              | 8.10%                    |
| Jul 2021        | 3.62%                | 0.72%                         | 4.34%                      | 0.46%               | 4.80%                    | 1.05%               | 5.46%                  | 4.95%                                    | 5.22%                          | 5.36%              | 6.13%                    |
| Jun 2021        | 3.32%                | 0.59%                         | 3.91%                      | 0.37%               | 4.28%                    | 1.00%               | 5.15%                  | 3.59%                                    | 3.50%                          | 4.87%              | 7.52%                    |
| May 2021        | 3.32%                | 0.48%                         | 3.80%                      | 0.37%               | 4.18%                    | 0.77%               | 5.02%                  | 2.81%                                    | 4.40%                          | 4.93%              | 6.58%                    |
| Apr 2021        | 3.39%                | 0.45%                         | 3.84%                      | 0.49%               | 4.33%                    | 0.86%               | 5.15%                  | 3.82%                                    | 3.95%                          | 4.98%              | 7.25%                    |
| Mar 2021        | 3.41%                | 0.50%                         | 3.91%                      | 0.87%               | 4.78%                    | 1.03%               | 6.05%                  | 3.98%                                    | 4.10%                          | 4.70%              | 8.10%                    |
| Feb 2021        | 3.44%                | 0.53%                         | 3.96%                      | 1.73%               | 5.69%                    | 1.42%               | 7.20%                  | 4.07%                                    | 5.59%                          | 5.89%              | 8.46%                    |
| Jan 2021        | 3.40%                | 0.56%                         | 3.97%                      | 5.55%               | 9.52%                    | 5.77%               | 11.72%                 | 7.24%                                    | 8.13%                          | 9.91%              | 9.70%                    |
| 2021            | 3.73%                | 0.66%                         | 4.40%                      | 1.30%               | 5.70%                    | 1.70%               | 6.77%                  | 4.97%                                    | 5.53%                          | 6.29%              | 7.93%                    |