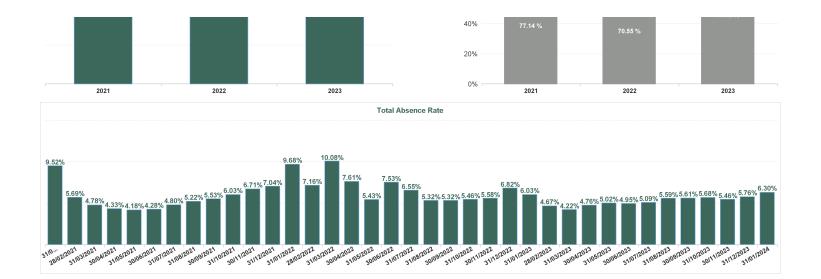

| Year /<br>Month | Certified<br>absence | Self-<br>certified<br>absence | Non<br>Covid-19<br>absence | Covid-19<br>absence | Total<br>absence<br>rate | Medical &<br>Dental | Nursing &<br>Midwifery | Health &<br>Social Care<br>Professionals | Management &<br>Administrative | General<br>Support | Patient &<br>Client Care |
|-----------------|----------------------|-------------------------------|----------------------------|---------------------|--------------------------|---------------------|------------------------|------------------------------------------|--------------------------------|--------------------|--------------------------|
| Jan 2024        | 4.78%                | 0.83%                         | 5.61%                      | 0.70%               | 6.30%                    | 1.42%               | 7.16%                  | 6.23%                                    | 6.48%                          | 7.87%              | 9.36%                    |
| 2024            | 4.78%                | 0.83%                         | 5.61%                      | 0.70%               | 6.30%                    | 1.42%               | 7.16%                  | 6.23%                                    | 6.48%                          | 7.87%              | 9.36%                    |
| Dec 2023        | 4.29%                | 0.95%                         | 5.23%                      | 0.52%               | 5.76%                    | 1.33%               | 6.75%                  | 5.88%                                    | 5.44%                          | 6.62%              | 8.30%                    |
| Nov 2023        | 4.32%                | 0.73%                         | 5.04%                      | 0.42%               | 5.46%                    | 1.21%               | 6.55%                  | 5.27%                                    | 4.93%                          | 6.99%              | 7.81%                    |
| Oct 2023        | 4.38%                | 0.72%                         | 5.11%                      | 0.57%               | 5.68%                    | 1.24%               | 6.49%                  | 5.50%                                    | 5.10%                          | 7.20%              | 9.79%                    |
| Sep 2023        | 4.19%                | 0.72%                         | 4.90%                      | 0.71%               | 5.61%                    | 1.33%               | 6.54%                  | 5.41%                                    | 5.08%                          | 7.51%              | 8.41%                    |
| Aug 2023        | 4.11%                | 0.82%                         | 4.93%                      | 0.66%               | 5.59%                    | 1.31%               | 6.38%                  | 5.57%                                    | 4.76%                          | 7.83%              | 8.68%                    |
| Jul 2023        | 4.22%                | 0.61%                         | 4.83%                      | 0.26%               | 5.09%                    | 1.02%               | 5.73%                  | 5.09%                                    | 4.59%                          | 7.06%              | 8.24%                    |
| Jun 2023        | 4.11%                | 0.59%                         | 4.70%                      | 0.24%               | 4.95%                    | 0.90%               | 5.53%                  | 4.39%                                    | 4.68%                          | 7.02%              | 8.16%                    |
| May 2023        | 4.00%                | 0.64%                         | 4.64%                      | 0.38%               | 5.02%                    | 0.92%               | 5.85%                  | 4.36%                                    | 4.94%                          | 6.15%              | 8.75%                    |
| Apr 2023        | 3.85%                | 0.57%                         | 4.42%                      | 0.35%               | 4.76%                    | 1.22%               | 5.51%                  | 3.87%                                    | 4.50%                          | 5.71%              | 8.30%                    |
| Mar 2023        | 3.41%                | 0.52%                         | 3.93%                      | 0.29%               | 4.22%                    | 1.32%               | 4.43%                  | 4.20%                                    | 4.08%                          | 5.75%              | 6.77%                    |
| Feb 2023        | 3.63%                | 0.76%                         | 4.40%                      | 0.28%               | 4.67%                    | 1.21%               | 5.48%                  | 4.48%                                    | 4.36%                          | 5.29%              | 6.43%                    |
| Jan 2023        | 4.40%                | 0.88%                         | 5.28%                      | 0.75%               | 6.03%                    | 1.56%               | 7.52%                  | 5.07%                                    | 5.32%                          | 6.60%              | 7.55%                    |
| 2023            | 4.08%                | 0.71%                         | 4.78%                      | 0.45%               | 5.24%                    | 1.21%               | 6.06%                  | 4.93%                                    | 4.82%                          | 6.65%              | 8.11%                    |
| Dec 2022        | 4.40%                | 1.04%                         | 5.44%                      | 1.38%               | 6.82%                    | 2.54%               | 8.10%                  | 6.59%                                    | 6.43%                          | 7.22%              | 7.89%                    |
| Nov 2022        | 3.96%                | 0.89%                         | 4.85%                      | 0.73%               | 5.58%                    | 1.65%               | 6.81%                  | 4.41%                                    | 5.14%                          | 6.80%              | 6.85%                    |
| Oct 2022        | 3.97%                | 0.78%                         | 4.75%                      | 0.71%               | 5.46%                    | 0.95%               | 6.58%                  | 4.73%                                    | 5.10%                          | 6.81%              | 7.03%                    |
| Sep 2022        | 3.94%                | 0.78%                         | 4.72%                      | 0.60%               | 5.32%                    | 1.28%               | 6.45%                  | 4.51%                                    | 4.44%                          | 6.31%              | 7.95%                    |
| Aug 2022        | 3.89%                | 0.78%                         | 4.67%                      | 0.66%               | 5.32%                    | 1.51%               | 6.63%                  | 4.09%                                    | 4.89%                          | 5.59%              | 7.73%                    |
| Jul 2022        | 4.06%                | 0.72%                         | 4.78%                      | 1.77%               | 6.55%                    | 2.23%               | 7.95%                  | 4.90%                                    | 5.85%                          | 8.15%              | 7.72%                    |
| Jun 2022        | 4.39%                | 0.88%                         | 5.27%                      | 2.25%               | 7.53%                    | 2.16%               | 9.19%                  | 6.63%                                    | 6.08%                          | 10.63%             | 7.20%                    |
| May 2022        | 3.87%                | 0.82%                         | 4.69%                      | 0.75%               | 5.43%                    | 1.55%               | 6.40%                  | 5.22%                                    | 4.92%                          | 6.69%              | 6.26%                    |
| Apr 2022        | 4.17%                | 0.80%                         | 4.98%                      | 2.63%               | 7.61%                    | 2.45%               | 9.34%                  | 6.99%                                    | 6.25%                          | 8.27%              | 10.06%                   |
| Mar 2022        | 4.25%                | 0.83%                         | 5.08%                      | 5.00%               | 10.08%                   | 3.83%               | 12.65%                 | 9.12%                                    | 9.36%                          | 9.99%              | 10.51%                   |
| Feb 2022        | 3.82%                | 0.72%                         | 4.53%                      | 2.63%               | 7.16%                    | 1.44%               | 9.33%                  | 6.35%                                    | 6.27%                          | 7.68%              | 7.99%                    |
| Jan 2022        | 3.77%                | 0.61%                         | 4.37%                      | 5.30%               | 9.68%                    | 2.22%               | 12.28%                 | 8.47%                                    | 8.37%                          | 11.10%             | 10.79%                   |
| 2022            | 4.04%                | 0.80%                         | 4.84%                      | 2.02%               | 6.86%                    | 1.97%               | 8.44%                  | 5.99%                                    | 6.08%                          | 7.91%              | 8.13%                    |
| Dec 2021        | 4.28%                | 0.71%                         | 4.98%                      | 2.06%               | 7.04%                    | 1.67%               | 8.32%                  | 7.07%                                    | 6.53%                          | 8.40%              | 8.51%                    |
| Nov 2021        | 4.56%                | 0.90%                         | 5.46%                      | 1.25%               | 6.71%                    | 1.92%               | 7.67%                  | 6.64%                                    | 6.94%                          | 7.88%              | 8.01%                    |
| Oct 2021        | 4.21%                | 0.82%                         | 5.02%                      | 1.01%               | 6.03%                    | 1.73%               | 6.93%                  | 5.65%                                    | 5.88%                          | 6.85%              | 8.56%                    |
| Sep 2021        | 4.12%                | 0.75%                         | 4.87%                      | 0.66%               | 5.53%                    | 1.60%               | 6.49%                  | 4.81%                                    | 5.68%                          | 5.89%              | 8.17%                    |
| Aug 2021        | 3.64%                | 0.88%                         | 4.53%                      | 0.70%               | 5.22%                    | 1.35%               | 5.76%                  | 4.73%                                    | 6.18%                          | 5.59%              | 8.10%                    |
| Jul 2021        | 3.62%                | 0.72%                         | 4.34%                      | 0.46%               | 4.80%                    | 1.05%               | 5.46%                  | 4.95%                                    | 5.22%                          | 5.36%              | 6.13%                    |
| Jun 2021        | 3.32%                | 0.59%                         | 3.91%                      | 0.37%               | 4.28%                    | 1.00%               | 5.15%                  | 3.59%                                    | 3.50%                          | 4.87%              | 7.52%                    |
| May 2021        | 3.32%                | 0.48%                         | 3.80%                      | 0.37%               | 4.18%                    | 0.77%               | 5.02%                  | 2.81%                                    | 4.40%                          | 4.93%              | 6.58%                    |
| Apr 2021        | 3.39%                | 0.45%                         | 3.84%                      | 0.49%               | 4.33%                    | 0.86%               | 5.15%                  | 3.82%                                    | 3.95%                          | 4.98%              | 7.25%                    |
| Mar 2021        | 3.41%                | 0.50%                         | 3.91%                      | 0.87%               | 4.78%                    | 1.03%               | 6.05%                  | 3.98%                                    | 4.10%                          | 4.70%              | 8.10%                    |
| Feb 2021        | 3.44%                | 0.53%                         | 3.96%                      | 1.73%               | 5.69%                    | 1.42%               | 7.20%                  | 4.07%                                    | 5.59%                          | 5.89%              | 8.46%                    |
| Jan 2021        | 3.40%                | 0.56%                         | 3.97%                      | 5.55%               | 9.52%                    | 5.77%               | 11.72%                 | 7.24%                                    | 8.13%                          | 9.91%              | 9.70%                    |
| 2021            | 3.73%                | 0.66%                         | 4.40%                      | 1.30%               | 5.70%                    | 1.70%               | 6.77%                  | 4.97%                                    | 5.53%                          | 6.29%              | 7.93%                    |