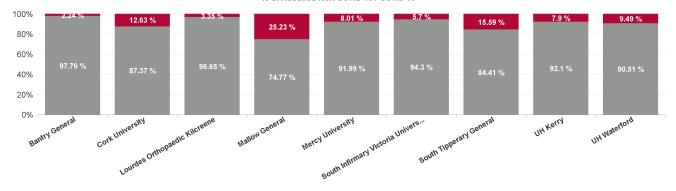

| Health Service Absence Rate -<br>by Care Group: Jan 2024 | Certified<br>absence | Self- certified<br>absence | Non Covid-19<br>absence | Covid-19<br>absence | Total absence<br>rate | % Non<br>Covid-19<br>absence | % Covid-19<br>absence |
|----------------------------------------------------------|----------------------|----------------------------|-------------------------|---------------------|-----------------------|------------------------------|-----------------------|
| SSWHG                                                    | 4.78%                | 0.83%                      | 5.61%                   | 0.70%               | 6.30%                 | 88.97%                       | 11.03%                |
| Bantry General                                           | 5.54%                | 0.83%                      | 6.37%                   | 0.15%               | 6.52%                 | 97.76%                       | 2.24%                 |
| Cork University                                          | 4.67%                | 0.88%                      | 5.55%                   | 0.80%               | 6.35%                 | 87.37%                       | 12.63%                |
| Lourdes Orthopaedic Kilcreene                            | 9.87%                | 0.38%                      | 10.24%                  | 0.35%               | 10.60%                | 96.65%                       | 3.35%                 |
| Mallow General                                           | 4.51%                | 0.62%                      | 5.13%                   | 1.73%               | 6.86%                 | 74.77%                       | 25.23%                |
| Mercy University                                         | 4.41%                | 1.06%                      | 5.47%                   | 0.48%               | 5.95%                 | 91.99%                       | 8.01%                 |
| South Infirmary Victoria University                      | 2.84%                | 0.64%                      | 3.48%                   | 0.21%               | 3.69%                 | 94.30%                       | 5.70%                 |
| South Tipperary General                                  | 5.91%                | 0.67%                      | 6.58%                   | 1.21%               | 7.79%                 | 84.41%                       | 15.59%                |
| UH Kerry                                                 | 5.99%                | 0.73%                      | 6.72%                   | 0.58%               | 7.30%                 | 92.10%                       | 7.90%                 |
| UH Waterford                                             | 4.48%                | 0.85%                      | 5.32%                   | 0.56%               | 5.88%                 | 90.51%                       | 9.49%                 |

| Year /<br>Month | Certified<br>absence | Self-<br>certified<br>absence | Non<br>Covid-19<br>absence | Covid-19<br>absence | Total<br>absence<br>rate | Bantry General<br>Hospital | Cork<br>University<br>Hospital | Lourdes<br>Orthopaedic<br>Hospital<br>Kilcreene | Mallow<br>General<br>Hospital | Mercy<br>University<br>Hospital | South<br>Infirmary<br>Victoria<br>University<br>Hospital | South<br>Tipperary<br>General<br>Hospital | UH Kerry | UH Waterford | South/<br>South<br>West<br>Hospital<br>Group |
|-----------------|----------------------|-------------------------------|----------------------------|---------------------|--------------------------|----------------------------|--------------------------------|-------------------------------------------------|-------------------------------|---------------------------------|----------------------------------------------------------|-------------------------------------------|----------|--------------|----------------------------------------------|
| Jan 2024        | 4.78%                | 0.83%                         | 5.61%                      | 0.70%               | 6.30%                    | 6.52%                      | 6.35%                          | 10.60%                                          | 6.86%                         | 5.95%                           | 3.69%                                                    | 7.79%                                     | 7.30%    | 5.88%        | 6.30%                                        |
| 2024            | 4.78%                | 0.83%                         | 5.61%                      | 0.70%               | 6.30%                    | 6.52%                      | 6.35%                          | 10.60%                                          | 6.86%                         | 5.95%                           | 3.69%                                                    | 7.79%                                     | 7.30%    | 5.88%        | 6.30%                                        |
| Dec 2023        | 4.29%                | 0.95%                         | 5.23%                      | 0.52%               | 5.76%                    | 7.19%                      | 5.60%                          | 12.06%                                          | 7.66%                         | 4.73%                           | 4.12%                                                    | 7.22%                                     | 6.93%    | 5.49%        | 5.76%                                        |
| Nov 2023        | 4.32%                | 0.73%                         | 5.04%                      | 0.42%               | 5.46%                    | 7.09%                      | 5.28%                          | 7.71%                                           | 7.42%                         | 5.35%                           | 4.51%                                                    | 6.88%                                     | 5.89%    | 4.90%        | 5.46%                                        |
| Oct 2023        | 4.38%                | 0.72%                         | 5.11%                      | 0.57%               | 5.68%                    | 8.41%                      | 5.32%                          | 6.06%                                           | 7.26%                         | 5.77%                           | 5.63%                                                    | 6.85%                                     | 6.60%    | 4.80%        | 5.68%                                        |
| Sep 2023        | 4.19%                | 0.72%                         | 4.90%                      | 0.71%               | 5.61%                    | 8.85%                      | 5.43%                          | 6.87%                                           | 6.17%                         | 5.88%                           | 3.09%                                                    | 6.61%                                     | 6.74%    | 5.24%        | 5.61%                                        |
| Aug 2023        | 4.11%                | 0.82%                         | 4.93%                      | 0.66%               | 5.59%                    | 6.59%                      | 5.03%                          | 6.34%                                           | 6.79%                         | 5.90%                           | 3.26%                                                    | 7.43%                                     | 7.24%    | 5.52%        | 5.59%                                        |
| Jul 2023        | 4.22%                | 0.61%                         | 4.83%                      | 0.26%               | 5.09%                    | 4.90%                      | 4.73%                          | 4.60%                                           | 5.68%                         | 6.10%                           | 3.18%                                                    | 6.62%                                     | 6.86%    | 4.33%        | 5.09%                                        |
| Jun 2023        | 4.11%                | 0.59%                         | 4.70%                      | 0.24%               | 4.95%                    | 4.30%                      | 4.63%                          | 6.18%                                           | 5.89%                         | 6.00%                           | 3.18%                                                    | 6.62%                                     | 5.88%    | 4.40%        | 4.95%                                        |
| May 2023        | 4.00%                | 0.64%                         | 4.64%                      | 0.38%               | 5.02%                    | 5.30%                      | 4.79%                          | 7.67%                                           | 5.34%                         | 5.95%                           | 3.43%                                                    | 6.58%                                     | 5.89%    | 4.28%        | 5.02%                                        |
| Apr 2023        | 3.85%                | 0.57%                         | 4.42%                      | 0.35%               | 4.76%                    | 5.21%                      | 4.41%                          | 8.83%                                           | 5.14%                         | 5.29%                           | 3.00%                                                    | 5.45%                                     | 5.98%    | 4.64%        | 4.76%                                        |
| Mar 2023        | 3.41%                | 0.52%                         | 3.93%                      | 0.29%               | 4.22%                    | 5.01%                      | 3.16%                          | 6.89%                                           | 3.77%                         | 5.15%                           | 4.02%                                                    | 6.46%                                     | 4.31%    | 5.02%        | 4.22%                                        |
| Feb 2023        | 3.63%                | 0.76%                         | 4.40%                      | 0.28%               | 4.67%                    | 4.96%                      | 4.21%                          | 5.83%                                           | 6.36%                         | 5.28%                           | 4.54%                                                    | 7.09%                                     | 4.08%    | 4.39%        | 4.67%                                        |
| Jan 2023        | 4.40%                | 0.88%                         | 5.28%                      | 0.75%               | 6.03%                    | 4.93%                      | 5.90%                          | 7.95%                                           | 7.10%                         | 7.47%                           | 4.81%                                                    | 8.73%                                     | 5.24%    | 5.24%        | 6.03%                                        |
| 2023            | 4.08%                | 0.71%                         | 4.78%                      | 0.45%               | 5.24%                    | 6.09%                      | 4.87%                          | 7.18%                                           | 6.23%                         | 5.73%                           | 3.89%                                                    | 6.89%                                     | 5.92%    | 4.86%        | 5.24%                                        |
| Dec 2022        | 4.40%                | 1.04%                         | 5.44%                      | 1.38%               | 6.82%                    | 5.64%                      | 6.43%                          | 9.92%                                           | 6.27%                         | 6.85%                           | 4.60%                                                    | 10.94%                                    | 5.53%    | 7.62%        | 6.82%                                        |
| Nov 2022        | 3.96%                | 0.89%                         | 4.85%                      | 0.73%               | 5.58%                    | 5.53%                      | 5.53%                          | 4.92%                                           | 5.45%                         | 6.18%                           | 4.49%                                                    | 6.69%                                     | 5.44%    | 5.40%        | 5.58%                                        |
| Oct 2022        | 3.97%                | 0.78%                         | 4.75%                      | 0.71%               | 5.46%                    | 6.43%                      | 5.09%                          | 5.88%                                           | 4.53%                         | 6.97%                           | 4.49%                                                    | 6.18%                                     | 5.96%    | 5.19%        | 5.46%                                        |
| Sep 2022        | 3.94%                | 0.78%                         | 4.72%                      | 0.60%               | 5.32%                    | 4.34%                      | 4.88%                          | 3.78%                                           | 4.83%                         | 6.96%                           | 3.41%                                                    | 6.96%                                     | 5.82%    | 5.23%        | 5.32%                                        |
| Aug 2022        | 3.89%                | 0.78%                         | 4.67%                      | 0.66%               | 5.32%                    | 5.29%                      | 5.10%                          | 2.74%                                           | 5.38%                         | 6.04%                           | 3.73%                                                    | 6.30%                                     | 6.05%    | 5.25%        | 5.32%                                        |
| Jul 2022        | 4.06%                | 0.72%                         | 4.78%                      | 1.77%               | 6.55%                    | 8.69%                      | 5.86%                          | 6.16%                                           | 4.88%                         | 5.83%                           | 6.65%                                                    | 8.26%                                     | 7.15%    | 7.56%        | 6.55%                                        |
| Jun 2022        | 4.39%                | 0.88%                         | 5.27%                      | 2.25%               | 7.53%                    | 6.82%                      | 7.82%                          | 4.52%                                           | 5.96%                         | 7.59%                           | 5.37%                                                    | 7.82%                                     | 9.22%    | 7.12%        | 7.53%                                        |
| May 2022        | 3.87%                | 0.82%                         | 4.69%                      | 0.75%               | 5.43%                    | 5.50%                      | 5.12%                          | 4.75%                                           | 3.85%                         | 5.06%                           | 4.16%                                                    | 7.38%                                     | 5.88%    | 6.01%        | 5.43%                                        |
| Apr 2022        | 4.17%                | 0.80%                         | 4.98%                      | 2.63%               | 7.61%                    | 7.03%                      | 7.66%                          | 9.05%                                           | 3.86%                         | 6.70%                           | 7.68%                                                    | 9.57%                                     | 6.82%    | 8.10%        | 7.61%                                        |
| Mar 2022        | 4.25%                | 0.83%                         | 5.08%                      | 5.00%               | 10.08%                   | 14.69%                     | 10.04%                         | 10.59%                                          | 5.92%                         | 9.54%                           | 9.11%                                                    | 12.46%                                    | 9.37%    | 10.17%       | 10.08%                                       |
| Feb 2022        | 3.82%                | 0.72%                         | 4.53%                      | 2.63%               | 7.16%                    | 7.55%                      | 7.28%                          | 9.05%                                           | 4.44%                         | 5.93%                           | 6.89%                                                    | 9.32%                                     | 6.05%    | 7.73%        | 7.16%                                        |
| Jan 2022        | 3.77%                | 0.61%                         | 4.37%                      | 5.30%               | 9.68%                    | 10.23%                     | 9.98%                          | 11.55%                                          | 4.84%                         | 8.90%                           | 6.80%                                                    | 11.98%                                    | 10.81%   | 9.26%        | 9.68%                                        |
| 2022            | 4.04%                | 0.80%                         | 4.84%                      | 2.02%               | 6.86%                    | 7.21%                      | 6.69%                          | 6.86%                                           | 4.98%                         | 6.87%                           | 5.61%                                                    | 8.65%                                     | 6.97%    | 7.02%        | 6.86%                                        |
| Dec 2021        | 4.28%                | 0.71%                         | 4.98%                      | 2.06%               | 7.04%                    | 8.99%                      | 6.53%                          | 11.14%                                          | 5.31%                         | 6.62%                           | 5.36%                                                    | 9.93%                                     | 7.11%    | 7.52%        | 7.04%                                        |
| Nov 2021        | 4.56%                | 0.90%                         | 5.46%                      | 1.25%               | 6.71%                    | 6.76%                      | 5.59%                          | 9.23%                                           | 7.51%                         | 6.70%                           | 6.29%                                                    | 9.95%                                     | 7.57%    | 7.35%        | 6.71%                                        |
| Oct 2021        | 4.21%                | 0.82%                         | 5.02%                      | 1.01%               | 6.03%                    | 7.28%                      | 5.59%                          | 4.73%                                           | 5.63%                         | 5.98%                           | 4.03%                                                    | 8.79%                                     | 6.59%    | 6.33%        | 6.03%                                        |
| Sep 2021        | 4.12%                | 0.75%                         | 4.87%                      | 0.66%               | 5.53%                    | 5.89%                      | 4.86%                          | 5.51%                                           | 7.68%                         | 6.64%                           | 3.98%                                                    | 7.97%                                     | 6.18%    | 5.09%        | 5.53%                                        |
| Aug 2021        | 3.64%                | 0.88%                         | 4.53%                      | 0.70%               | 5.22%                    | 5.11%                      | 4.28%                          | 7.58%                                           | 6.88%                         | 7.64%                           | 3.01%                                                    | 8.22%                                     | 5.66%    | 5.24%        | 5.22%                                        |
| Jul 2021        | 3.62%                | 0.72%                         | 4.34%                      | 0.46%               | 4.80%                    | 4.43%                      | 4.15%                          | 5.48%                                           | 6.40%                         | 5.31%                           | 2.91%                                                    | 6.09%                                     | 5.50%    | 5.60%        | 4.80%                                        |
| Jun 2021        | 3.32%                | 0.59%                         | 3.91%                      | 0.37%               | 4.28%                    | 2.30%                      | 4.01%                          | 2.73%                                           | 7.57%                         | 4.25%                           | 3.92%                                                    | 4.85%                                     | 3.87%    | 4.89%        | 4.28%                                        |
| May 2021        | 3.32%                | 0.48%                         | 3.80%                      | 0.37%               | 4.18%                    | 2.06%                      | 3.94%                          | 2.37%                                           | 6.35%                         | 6.06%                           | 3.37%                                                    | 4.27%                                     | 3.47%    | 4.51%        | 4.18%                                        |
| Apr 2021        | 3.39%                | 0.45%                         | 3.84%                      | 0.49%               | 4.33%                    | 3.05%                      | 4.29%                          | 3.46%                                           | 5.55%                         | 5.74%                           | 2.99%                                                    | 4.83%                                     | 3.72%    | 4.36%        | 4.33%                                        |
| Mar 2021        | 3.41%                | 0.50%                         | 3.91%                      | 0.87%               | 4.78%                    | 3.40%                      | 4.10%                          | 4.95%                                           | 8.23%                         | 7.56%                           | 3.57%                                                    | 5.64%                                     | 4.34%    | 4.68%        | 4.78%                                        |
| Feb 2021        | 3.44%                | 0.53%                         | 3.96%                      | 1.73%               | 5.69%                    | 5.62%                      | 4.85%                          | 5.38%                                           | 7.53%                         | 7.85%                           | 3.29%                                                    | 7.31%                                     | 5.30%    | 6.49%        | 5.69%                                        |
| Jan 2021        | 3.40%                | 0.56%                         | 3.97%                      | 5.55%               | 9.52%                    | 13.00%                     | 9.47%                          | 4.79%                                           | 7.96%                         | 12.32%                          | 7.10%                                                    | 10.18%                                    | 5.81%    | 10.75%       | 9.52%                                        |
| 2021            | 3.73%                | 0.66%                         | 4.40%                      | 1.30%               | 5.70%                    | 5.75%                      | 5.18%                          | 5.52%                                           | 6.93%                         | 6.87%                           | 4.15%                                                    | 7.33%                                     | 5.44%    | 6.08%        | 5.70%                                        |
|                 |                      |                               | Total Abse                 | nce Rate            |                          |                            |                                |                                                 | 9                             | 6 of Absence Non                | Covid-19 / Covid-                                        | 19                                        |          |              |                                              |