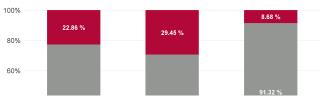

| Year /<br>Month | Certified<br>absence | Self-<br>certified<br>absence | Non<br>Covid-19<br>absence | Covid-19<br>absence | Total<br>absence<br>rate | Medical &<br>Dental | Nursing &<br>Midwifery | Health &<br>Social Care<br>Professionals | Management &<br>Administrative | General<br>Support | Patient &<br>Client Care |
|-----------------|----------------------|-------------------------------|----------------------------|---------------------|--------------------------|---------------------|------------------------|------------------------------------------|--------------------------------|--------------------|--------------------------|
| Jan 2024        | 4.78%                | 0.83%                         | 5.61%                      | 0.70%               | 6.30%                    | 1.42%               | 7.16%                  | 6.23%                                    | 6.48%                          | 7.87%              | 9.36%                    |
| 2024            | 4.78%                | 0.83%                         | 5.61%                      | 0.70%               | 6.30%                    | 1.42%               | 7.16%                  | 6.23%                                    | 6.48%                          | 7.87%              | 9.36%                    |
| Dec 2023        | 4.29%                | 0.95%                         | 5.23%                      | 0.52%               | 5.76%                    | 1.33%               | 6.75%                  | 5.88%                                    | 5.44%                          | 6.62%              | 8.30%                    |
| Nov 2023        | 4.32%                | 0.73%                         | 5.04%                      | 0.42%               | 5.46%                    | 1.21%               | 6.55%                  | 5.27%                                    | 4.93%                          | 6.99%              | 7.81%                    |
| Oct 2023        | 4.38%                | 0.72%                         | 5.11%                      | 0.57%               | 5.68%                    | 1.24%               | 6.49%                  | 5.50%                                    | 5.10%                          | 7.20%              | 9.79%                    |
| Sep 2023        | 4.19%                | 0.72%                         | 4.90%                      | 0.71%               | 5.61%                    | 1.33%               | 6.54%                  | 5.41%                                    | 5.08%                          | 7.51%              | 8.41%                    |
| Aug 2023        | 4.11%                | 0.82%                         | 4.93%                      | 0.66%               | 5.59%                    | 1.31%               | 6.38%                  | 5.57%                                    | 4.76%                          | 7.83%              | 8.68%                    |
| Jul 2023        | 4.22%                | 0.61%                         | 4.83%                      | 0.26%               | 5.09%                    | 1.02%               | 5.73%                  | 5.09%                                    | 4.59%                          | 7.06%              | 8.24%                    |
| Jun 2023        | 4.11%                | 0.59%                         | 4.70%                      | 0.24%               | 4.95%                    | 0.90%               | 5.53%                  | 4.39%                                    | 4.68%                          | 7.02%              | 8.16%                    |
| May 2023        | 4.00%                | 0.64%                         | 4.64%                      | 0.38%               | 5.02%                    | 0.92%               | 5.85%                  | 4.36%                                    | 4.94%                          | 6.15%              | 8.75%                    |
| Apr 2023        | 3.85%                | 0.57%                         | 4.42%                      | 0.35%               | 4.76%                    | 1.22%               | 5.51%                  | 3.87%                                    | 4.50%                          | 5.71%              | 8.30%                    |
| Mar 2023        | 3.41%                | 0.52%                         | 3.93%                      | 0.29%               | 4.22%                    | 1.32%               | 4.43%                  | 4.20%                                    | 4.08%                          | 5.75%              | 6.77%                    |
| Feb 2023        | 3.63%                | 0.76%                         | 4.40%                      | 0.28%               | 4.67%                    | 1.21%               | 5.48%                  | 4.48%                                    | 4.36%                          | 5.29%              | 6.43%                    |
| Jan 2023        | 4.40%                | 0.88%                         | 5.28%                      | 0.75%               | 6.03%                    | 1.56%               | 7.52%                  | 5.07%                                    | 5.32%                          | 6.60%              | 7.55%                    |
| 2023            | 4.08%                | 0.71%                         | 4.78%                      | 0.45%               | 5.24%                    | 1.21%               | 6.06%                  | 4.93%                                    | 4.82%                          | 6.65%              | 8.11%                    |
| Dec 2022        | 4.40%                | 1.04%                         | 5.44%                      | 1.38%               | 6.82%                    | 2.54%               | 8.10%                  | 6.59%                                    | 6.43%                          | 7.22%              | 7.89%                    |
| Nov 2022        | 3.96%                | 0.89%                         | 4.85%                      | 0.73%               | 5.58%                    | 1.65%               | 6.81%                  | 4.41%                                    | 5.14%                          | 6.80%              | 6.85%                    |
| Oct 2022        | 3.97%                | 0.78%                         | 4.75%                      | 0.71%               | 5.46%                    | 0.95%               | 6.58%                  | 4.73%                                    | 5.10%                          | 6.81%              | 7.03%                    |
| Sep 2022        | 3.94%                | 0.78%                         | 4.72%                      | 0.60%               | 5.32%                    | 1.28%               | 6.45%                  | 4.51%                                    | 4.44%                          | 6.31%              | 7.95%                    |
| Aug 2022        | 3.89%                | 0.78%                         | 4.67%                      | 0.66%               | 5.32%                    | 1.51%               | 6.63%                  | 4.09%                                    | 4.89%                          | 5.59%              | 7.73%                    |
| Jul 2022        | 4.06%                | 0.72%                         | 4.78%                      | 1.77%               | 6.55%                    | 2.23%               | 7.95%                  | 4.90%                                    | 5.85%                          | 8.15%              | 7.72%                    |
| Jun 2022        | 4.39%                | 0.88%                         | 5.27%                      | 2.25%               | 7.53%                    | 2.16%               | 9.19%                  | 6.63%                                    | 6.08%                          | 10.63%             | 7.20%                    |
| May 2022        | 3.87%                | 0.82%                         | 4.69%                      | 0.75%               | 5.43%                    | 1.55%               | 6.40%                  | 5.22%                                    | 4.92%                          | 6.69%              | 6.26%                    |
| Apr 2022        | 4.17%                | 0.80%                         | 4.98%                      | 2.63%               | 7.61%                    | 2.45%               | 9.34%                  | 6.99%                                    | 6.25%                          | 8.27%              | 10.06%                   |
| Mar 2022        | 4.25%                | 0.83%                         | 5.08%                      | 5.00%               | 10.08%                   | 3.83%               | 12.65%                 | 9.12%                                    | 9.36%                          | 9.99%              | 10.51%                   |
| Feb 2022        | 3.82%                | 0.72%                         | 4.53%                      | 2.63%               | 7.16%                    | 1.44%               | 9.33%                  | 6.35%                                    | 6.27%                          | 7.68%              | 7.99%                    |
| Jan 2022        | 3.77%                | 0.61%                         | 4.37%                      | 5.30%               | 9.68%                    | 2.22%               | 12.28%                 | 8.47%                                    | 8.37%                          | 11.10%             | 10.79%                   |
| 2022            | 4.04%                | 0.80%                         | 4.84%                      | 2.02%               | 6.86%                    | 1.97%               | 8.44%                  | 5.99%                                    | 6.08%                          | 7.91%              | 8.13%                    |
| Dec 2021        | 4.28%                | 0.71%                         | 4.98%                      | 2.06%               | 7.04%                    | 1.67%               | 8.32%                  | 7.07%                                    | 6.53%                          | 8.40%              | 8.51%                    |
| Nov 2021        | 4.56%                | 0.90%                         | 5.46%                      | 1.25%               | 6.71%                    | 1.92%               | 7.67%                  | 6.64%                                    | 6.94%                          | 7.88%              | 8.01%                    |
| Oct 2021        | 4.21%                | 0.82%                         | 5.02%                      | 1.01%               | 6.03%                    | 1.73%               | 6.93%                  | 5.65%                                    | 5.88%                          | 6.85%              | 8.56%                    |
| Sep 2021        | 4.12%                | 0.75%                         | 4.87%                      | 0.66%               | 5.53%                    | 1.60%               | 6.49%                  | 4.81%                                    | 5.68%                          | 5.89%              | 8.17%                    |
| Aug 2021        | 3.64%                | 0.88%                         | 4.53%                      | 0.70%               | 5.22%                    | 1.35%               | 5.76%                  | 4.73%                                    | 6.18%                          | 5.59%              | 8.10%                    |
| Jul 2021        | 3.62%                | 0.72%                         | 4.34%                      | 0.46%               | 4.80%                    | 1.05%               | 5.46%                  | 4.95%                                    | 5.22%                          | 5.36%              | 6.13%                    |
| Jun 2021        | 3.32%                | 0.59%                         | 3.91%                      | 0.37%               | 4.28%                    | 1.00%               | 5.15%                  | 3.59%                                    | 3.50%                          | 4.87%              | 7.52%                    |
| May 2021        | 3.32%                | 0.48%                         | 3.80%                      | 0.37%               | 4.18%                    | 0.77%               | 5.02%                  | 2.81%                                    | 4.40%                          | 4.93%              | 6.58%                    |
| Apr 2021        | 3.39%                | 0.45%                         | 3.84%                      | 0.49%               | 4.33%                    | 0.86%               | 5.15%                  | 3.82%                                    | 3.95%                          | 4.98%              | 7.25%                    |
| Mar 2021        | 3.41%                | 0.50%                         | 3.91%                      | 0.87%               | 4.78%                    | 1.03%               | 6.05%                  | 3.98%                                    | 4.10%                          | 4.70%              | 8.10%                    |
| Feb 2021        | 3.44%                | 0.53%                         | 3.96%                      | 1.73%               | 5.69%                    | 1.42%               | 7.20%                  | 4.07%                                    | 5.59%                          | 5.89%              | 8.46%                    |
| Jan 2021        | 3.40%                | 0.56%                         | 3.97%                      | 5.55%               | 9.52%                    | 5.77%               | 11.72%                 | 7.24%                                    | 8.13%                          | 9.91%              | 9.70%                    |
| 2021            | 3.73%                | 0.66%                         | 4.40%                      | 1.30%               | 5.70%                    | 1.70%               | 6.77%                  | 4.97%                                    | 5.53%                          | 6.29%              | 7.93%                    |