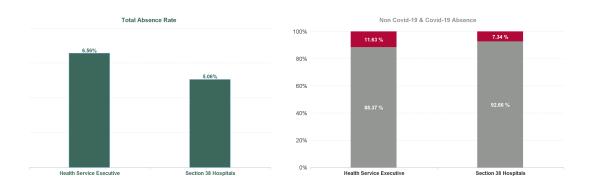

| Year /<br>Month | Certified<br>absence | Self-<br>certified<br>absence | Non<br>Covid-19<br>absence | Covid-19<br>absence | Total<br>absence<br>rate | Medical &<br>Dental | Nursing &<br>Midwifery | Health &<br>Social Care<br>Professionals | Management &<br>Administrative | General<br>Support | Patient &<br>Client Care |
|-----------------|----------------------|-------------------------------|----------------------------|---------------------|--------------------------|---------------------|------------------------|------------------------------------------|--------------------------------|--------------------|--------------------------|
| Jan 2024        | 4.78%                | 0.83%                         | 5.61%                      | 0.70%               | 6.30%                    | 1.42%               | 7.16%                  | 6.23%                                    | 6.48%                          | 7.87%              | 9.36%                    |
| 2024            | 4.78%                | 0.83%                         | 5.61%                      | 0.70%               | 6.30%                    | 1.42%               | 7.16%                  | 6.23%                                    | 6.48%                          | 7.87%              | 9.36%                    |
| Dec 2023        | 4.29%                | 0.95%                         | 5.23%                      | 0.52%               | 5.76%                    | 1.33%               | 6.75%                  | 5.88%                                    | 5.44%                          | 6.62%              | 8.30%                    |
| Nov 2023        | 4.32%                | 0.73%                         | 5.04%                      | 0.42%               | 5.46%                    | 1.21%               | 6.55%                  | 5.27%                                    | 4.93%                          | 6.99%              | 7.81%                    |
| Oct 2023        | 4.38%                | 0.72%                         | 5.11%                      | 0.57%               | 5.68%                    | 1.24%               | 6.49%                  | 5.50%                                    | 5.10%                          | 7.20%              | 9.79%                    |
| Sep 2023        | 4.19%                | 0.72%                         | 4.90%                      | 0.71%               | 5.61%                    | 1.33%               | 6.54%                  | 5.41%                                    | 5.08%                          | 7.51%              | 8.41%                    |
| Aug 2023        | 4.11%                | 0.82%                         | 4.93%                      | 0.66%               | 5.59%                    | 1.31%               | 6.38%                  | 5.57%                                    | 4.76%                          | 7.83%              | 8.68%                    |
| Jul 2023        | 4.22%                | 0.61%                         | 4.83%                      | 0.26%               | 5.09%                    | 1.02%               | 5.73%                  | 5.09%                                    | 4.59%                          | 7.06%              | 8.24%                    |
| Jun 2023        | 4.11%                | 0.59%                         | 4.70%                      | 0.24%               | 4.95%                    | 0.90%               | 5.53%                  | 4.39%                                    | 4.68%                          | 7.02%              | 8.16%                    |
| May 2023        | 4.00%                | 0.64%                         | 4.64%                      | 0.38%               | 5.02%                    | 0.92%               | 5.85%                  | 4.36%                                    | 4.94%                          | 6.15%              | 8.75%                    |
| Apr 2023        | 3.85%                | 0.57%                         | 4.42%                      | 0.35%               | 4.76%                    | 1.22%               | 5.51%                  | 3.87%                                    | 4.50%                          | 5.71%              | 8.30%                    |
| Mar 2023        | 3.41%                | 0.52%                         | 3.93%                      | 0.29%               | 4.22%                    | 1.32%               | 4.43%                  | 4.20%                                    | 4.08%                          | 5.75%              | 6.77%                    |
| Feb 2023        | 3.63%                | 0.76%                         | 4.40%                      | 0.28%               | 4.67%                    | 1.21%               | 5.48%                  | 4.48%                                    | 4.36%                          | 5.29%              | 6.43%                    |
| Jan 2023        | 4.40%                | 0.88%                         | 5.28%                      | 0.75%               | 6.03%                    | 1.56%               | 7.52%                  | 5.07%                                    | 5.32%                          | 6.60%              | 7.55%                    |
| 2023            | 4.08%                | 0.71%                         | 4.78%                      | 0.45%               | 5.24%                    | 1.21%               | 6.06%                  | 4.93%                                    | 4.82%                          | 6.65%              | 8.11%                    |
| Dec 2022        | 4.40%                | 1.04%                         | 5.44%                      | 1.38%               | 6.82%                    | 2.54%               | 8.10%                  | 6.59%                                    | 6.43%                          | 7.22%              | 7.89%                    |
| Nov 2022        | 3.96%                | 0.89%                         | 4.85%                      | 0.73%               | 5.58%                    | 1.65%               | 6.81%                  | 4.41%                                    | 5.14%                          | 6.80%              | 6.85%                    |
| Oct 2022        | 3.97%                | 0.78%                         | 4.75%                      | 0.71%               | 5.46%                    | 0.95%               | 6.58%                  | 4.73%                                    | 5.10%                          | 6.81%              | 7.03%                    |
| Sep 2022        | 3.94%                | 0.78%                         | 4.72%                      | 0.60%               | 5.32%                    | 1.28%               | 6.45%                  | 4.51%                                    | 4.44%                          | 6.31%              | 7.95%                    |
| Aug 2022        | 3.89%                | 0.78%                         | 4.67%                      | 0.66%               | 5.32%                    | 1.51%               | 6.63%                  | 4.09%                                    | 4.89%                          | 5.59%              | 7.73%                    |
| Jul 2022        | 4.06%                | 0.72%                         | 4.78%                      | 1.77%               | 6.55%                    | 2.23%               | 7.95%                  | 4.90%                                    | 5.85%                          | 8.15%              | 7.72%                    |
| Jun 2022        | 4.39%                | 0.88%                         | 5.27%                      | 2.25%               | 7.53%                    | 2.16%               | 9.19%                  | 6.63%                                    | 6.08%                          | 10.63%             | 7.20%                    |
| May 2022        | 3.87%                | 0.82%                         | 4.69%                      | 0.75%               | 5.43%                    | 1.55%               | 6.40%                  | 5.22%                                    | 4.92%                          | 6.69%              | 6.26%                    |
| Apr 2022        | 4.17%                | 0.80%                         | 4.98%                      | 2.63%               | 7.61%                    | 2.45%               | 9.34%                  | 6.99%                                    | 6.25%                          | 8.27%              | 10.06%                   |
| Mar 2022        | 4.25%                | 0.83%                         | 5.08%                      | 5.00%               | 10.08%                   | 3.83%               | 12.65%                 | 9.12%                                    | 9.36%                          | 9.99%              | 10.51%                   |
| Feb 2022        | 3.82%                | 0.72%                         | 4.53%                      | 2.63%               | 7.16%                    | 1.44%               | 9.33%                  | 6.35%                                    | 6.27%                          | 7.68%              | 7.99%                    |
| Jan 2022        | 3.77%                | 0.61%                         | 4.37%                      | 5.30%               | 9.68%                    | 2.22%               | 12.28%                 | 8.47%                                    | 8.37%                          | 11.10%             | 10.79%                   |
| 2022            | 4.04%                | 0.80%                         | 4.84%                      | 2.02%               | 6.86%                    | 1.97%               | 8.44%                  | 5.99%                                    | 6.08%                          | 7.91%              | 8.13%                    |
| Dec 2021        | 4.28%                | 0.71%                         | 4.98%                      | 2.06%               | 7.04%                    | 1.67%               | 8.32%                  | 7.07%                                    | 6.53%                          | 8.40%              | 8.51%                    |
| Nov 2021        | 4.56%                | 0.90%                         | 5.46%                      | 1.25%               | 6.71%                    | 1.92%               | 7.67%                  | 6.64%                                    | 6.94%                          | 7.88%              | 8.01%                    |
| Oct 2021        | 4.21%                | 0.82%                         | 5.02%                      | 1.01%               | 6.03%                    | 1.73%               | 6.93%                  | 5.65%                                    | 5.88%                          | 6.85%              | 8.56%                    |
| Sep 2021        | 4.12%                | 0.75%                         | 4.87%                      | 0.66%               | 5.53%                    | 1.60%               | 6.49%                  | 4.81%                                    | 5.68%                          | 5.89%              | 8.17%                    |
| Aug 2021        | 3.64%                | 0.88%                         | 4.53%                      | 0.70%               | 5.22%                    | 1.35%               | 5.76%                  | 4.73%                                    | 6.18%                          | 5.59%              | 8.10%                    |
| Jul 2021        | 3.62%                | 0.72%                         | 4.34%                      | 0.46%               | 4.80%                    | 1.05%               | 5.46%                  | 4.95%                                    | 5.22%                          | 5.36%              | 6.13%                    |
| Jun 2021        | 3.32%                | 0.59%                         | 3.91%                      | 0.37%               | 4.28%                    | 1.00%               | 5.15%                  | 3.59%                                    | 3.50%                          | 4.87%              | 7.52%                    |
| May 2021        | 3.32%                | 0.48%                         | 3.80%                      | 0.37%               | 4.18%                    | 0.77%               | 5.02%                  | 2.81%                                    | 4.40%                          | 4.93%              | 6.58%                    |
| Apr 2021        | 3.39%                | 0.45%                         | 3.84%                      | 0.49%               | 4.33%                    | 0.86%               | 5.15%                  | 3.82%                                    | 3.95%                          | 4.98%              | 7.25%                    |
| Mar 2021        | 3.41%                | 0.50%                         | 3.91%                      | 0.87%               | 4.78%                    | 1.03%               | 6.05%                  | 3.98%                                    | 4.10%                          | 4.70%              | 8.10%                    |
| Feb 2021        | 3.44%                | 0.53%                         | 3.96%                      | 1.73%               | 5.69%                    | 1.42%               | 7.20%                  | 4.07%                                    | 5.59%                          | 5.89%              | 8.46%                    |
| Jan 2021        | 3.40%                | 0.56%                         | 3.97%                      | 5.55%               | 9.52%                    | 5.77%               | 11.72%                 | 7.24%                                    | 8.13%                          | 9.91%              | 9.70%                    |
| 2021            | 3.73%                | 0.66%                         | 4.40%                      | 1.30%               | 5.70%                    | 1.70%               | 6.77%                  | 4.97%                                    | 5.53%                          | 6.29%              | 7.93%                    |