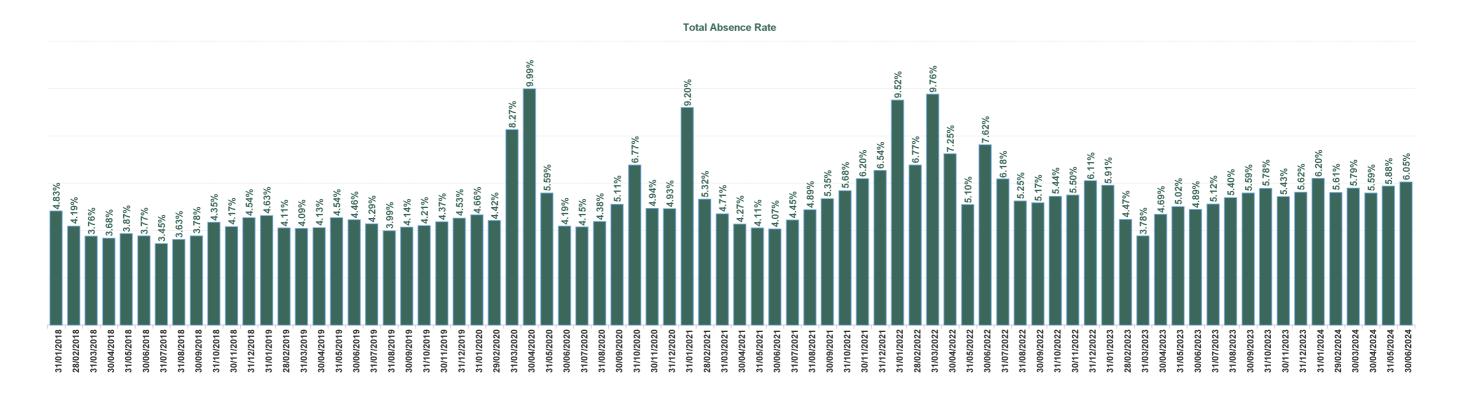

### **Total Absence Rate**

| Year /<br>Month | Certified<br>absence | Self-<br>certified<br>absence | Non<br>Covid-19<br>absence | Covid-19<br>absence | Total<br>absence<br>rate | Medical &<br>Dental | Nursing &<br>Midwifery | Health &<br>Social Care<br>Professionals | Management &<br>Administrative | General<br>Support | Patient &<br>Client Care |
|-----------------|----------------------|-------------------------------|----------------------------|---------------------|--------------------------|---------------------|------------------------|------------------------------------------|--------------------------------|--------------------|--------------------------|
| Jun 2024        | 4.70%                | 0.75%                         | 5.44%                      | 0.61%               | 6.05%                    | 1.61%               | 6.82%                  | 5.56%                                    | 5.50%                          | 7.66%              | 9.52%                    |
| May 2024        | 4.89%                | 0.77%                         | 5.66%                      | 0.22%               | 5.88%                    | 1.66%               | 6.67%                  | 5.44%                                    | 4.66%                          | 7.88%              | 10.02%                   |
| Apr 2024        | 4.70%                | 0.71%                         | 5.41%                      | 0.18%               | 5.59%                    | 1.22%               | 6.62%                  | 4.85%                                    | 4.60%                          | 7.31%              | 9.17%                    |
| Mar 2024        | 4.88%                | 0.72%                         | 5.60%                      | 0.20%               | 5.79%                    | 1.64%               | 6.61%                  | 5.17%                                    | 5.17%                          | 7.07%              | 9.71%                    |
| Feb 2024        | 4.67%                | 0.69%                         | 5.36%                      | 0.25%               | 5.61%                    | 1.27%               | 6.48%                  | 5.52%                                    | 5.25%                          | 6.71%              | 9.14%                    |
| Jan 2024        | 4.68%                | 0.85%                         | 5.53%                      | 0.67%               | 6.20%                    | 1.35%               | 7.06%                  | 6.15%                                    | 6.17%                          | 7.50%              | 9.68%                    |
| 2024            | 4.75%                | 0.75%                         | 5.50%                      | 0.36%               | 5.86%                    | 1.45%               | 6.71%                  | 5.46%                                    | 5.22%                          | 7.36%              | 9.54%                    |
| Dec 2023        | 4.16%                | 0.98%                         | 5.15%                      | 0.47%               | 5.62%                    | 1.33%               | 6.65%                  | 5.47%                                    | 5.32%                          | 5.98%              | 8.50%                    |
| Nov 2023        | 4.32%                | 0.72%                         | 5.04%                      | 0.39%               | 5.43%                    | 1.31%               | 6.56%                  | 5.23%                                    | 4.65%                          | 6.53%              | 8.11%                    |
| Oct 2023        | 4.43%                | 0.75%                         | 5.19%                      | 0.59%               | 5.78%                    | 1.21%               | 6.60%                  | 5.67%                                    | 5.04%                          | 7.35%              | 9.58%                    |
| Sep 2023        | 4.20%                | 0.69%                         | 4.90%                      | 0.69%               | 5.59%                    | 1.21%               | 6.37%                  | 5.19%                                    | 5.31%                          | 7.57%              | 8.52%                    |
| Aug 2023        | 3.97%                | 0.89%                         | 4.85%                      | 0.54%               | 5.40%                    | 0.95%               | 6.10%                  | 5.36%                                    | 4.66%                          | 7.56%              | 8.78%                    |
| Jul 2023        | 4.23%                | 0.62%                         | 4.85%                      | 0.27%               | 5.12%                    | 0.94%               | 5.71%                  | 5.28%                                    | 4.48%                          | 7.01%              | 8.78%                    |
| Jun 2023        | 4.00%                | 0.61%                         | 4.61%                      | 0.29%               | 4.89%                    | 0.67%               | 5.56%                  | 4.35%                                    | 4.61%                          | 6.84%              | 8.06%                    |
| May 2023        | 3.98%                | 0.66%                         | 4.64%                      | 0.37%               | 5.02%                    | 0.71%               | 5.93%                  | 4.33%                                    | 4.80%                          | 5.76%              | 9.35%                    |
| Apr 2023        | 3.82%                | 0.57%                         | 4.38%                      | 0.31%               | 4.69%                    | 0.69%               | 5.53%                  | 3.77%                                    | 4.54%                          | 5.22%              | 8.89%                    |
| Mar 2023        | 3.09%                | 0.47%                         | 3.56%                      | 0.22%               | 3.78%                    | 0.85%               | 3.89%                  | 3.81%                                    | 3.58%                          | 4.88%              | 7.19%                    |
| Feb 2023        | 3.40%                | 0.82%                         | 4.21%                      | 0.26%               | 4.47%                    | 1.22%               | 5.19%                  | 4.09%                                    | 4.19%                          | 4.55%              | 6.83%                    |
| Jan 2023        | 4.25%                | 0.97%                         | 5.22%                      | 0.69%               | 5.91%                    | 1.25%               | 7.49%                  | 5.23%                                    | 5.36%                          | 5.46%              | 7.56%                    |
| 2023            | 3.98%                | 0.73%                         | 4.71%                      | 0.43%               | 5.14%                    | 1.02%               | 5.95%                  | 4.82%                                    | 4.71%                          | 6.23%              | 8.35%                    |
| Dec 2022        | 3.94%                | 1.15%                         | 5.09%                      | 1.02%               | 6.11%                    | 2.13%               | 7.31%                  | 6.16%                                    | 5.97%                          | 5.34%              | 7.57%                    |
| Nov 2022        | 3.82%                | 0.99%                         | 4.81%                      | 0.70%               | 5.50%                    | 1.19%               | 6.76%                  | 4.30%                                    | 5.33%                          | 6.06%              | 7.02%                    |
| Oct 2022        | 3.86%                | 0.85%                         | 4.72%                      | 0.72%               | 5.44%                    | 0.73%               | 6.54%                  | 4.61%                                    | 5.09%                          | 6.71%              | 7.04%                    |
| Sep 2022        | 3.85%                | 0.84%                         | 4.69%                      | 0.48%               | 5.17%                    | 1.31%               | 5.96%                  | 4.27%                                    | 4.86%                          | 5.65%              | 8.32%                    |
| Aug 2022        | 3.77%                | 0.86%                         | 4.63%                      | 0.61%               | 5.25%                    | 1.45%               | 6.53%                  | 3.87%                                    | 5.04%                          | 5.06%              | 7.57%                    |
| Jul 2022        | 3.74%                | 0.77%                         | 4.50%                      | 1.68%               | 6.18%                    | 1.90%               | 7.75%                  | 4.24%                                    | 5.12%                          | 7.64%              | 7.08%                    |
| Jun 2022        | 4.13%                | 1.02%                         | 5.15%                      | 2.48%               | 7.62%                    | 1.77%               | 9.37%                  | 6.85%                                    | 6.10%                          | 10.65%             | 6.69%                    |
| May 2022        | 3.59%                | 0.85%                         | 4.44%                      | 0.66%               | 5.10%                    | 1.13%               | 5.98%                  | 4.30%                                    | 4.93%                          | 6.62%              | 5.59%                    |
| Apr 2022        | 3.83%                | 0.93%                         | 4.76%                      | 2.49%               | 7.25%                    | 1.95%               | 8.90%                  | 6.88%                                    | 5.95%                          | 7.57%              | 9.35%                    |
| Mar 2022        | 3.76%                | 0.98%                         | 4.74%                      | 5.02%               | 9.76%                    | 3.67%               | 12.37%                 | 7.83%                                    | 9.32%                          | 9.26%              | 10.18%                   |
| Feb 2022        | 3.51%                | 0.78%                         | 4.29%                      | 2.48%               | 6.77%                    | 1.31%               | 8.67%                  | 5.98%                                    | 5.95%                          | 7.08%              | 7.58%                    |
| Jan 2022        | 3.49%                | 0.68%                         | 4.16%                      | 5.35%               | 9.52%                    | 2.10%               | 12.44%                 | 8.17%                                    | 8.06%                          | 9.96%              | 9.83%                    |
| 2022            | 3.77%                | 0.89%                         | 4.66%                      | 1.96%               | 6.62%                    | 1.70%               | 8.18%                  | 5.60%                                    | 5.96%                          | 7.27%              | 7.78%                    |
| Dec 2021        | 3.77%                | 0.79%                         | 4.55%                      | 1.99%               | 6.54%                    | 1.54%               | 7.83%                  | 6.35%                                    | 6.17%                          | 7.15%              | 7.67%                    |
| Nov 2021        | 4.20%                | 0.94%                         | 5.14%                      | 1.05%               | 6.20%                    | 2.01%               | 7.14%                  | 5.98%                                    | 6.67%                          | 6.33%              | 7.30%                    |
| Oct 2021        | 3.90%                | 0.91%                         | 4.81%                      | 0.88%               | 5.68%                    | 1.60%               | 6.69%                  | 5.26%                                    | 5.10%                          | 5.96%              | 8.41%                    |
| Sep 2021        | 3.96%                | 0.83%                         | 4.79%                      | 0.56%               | 5.35%                    | 1.40%               | 6.39%                  | 4.34%                                    | 5.37%                          | 5.10%              | 8.59%                    |
| Aug 2021        | 3.18%                | 1.04%                         | 4.21%                      | 0.67%               | 4.89%                    | 1.04%               | 5.26%                  | 4.50%                                    | 6.37%                          | 4.44%              | 8.40%                    |
| Jul 2021        | 3.27%                | 0.80%                         | 4.07%                      | 0.38%               | 4.45%                    | 0.99%               | 5.07%                  | 4.39%                                    | 5.34%                          | 4.51%              | 5.27%                    |
| Jun 2021        | 3.13%                | 0.66%                         | 3.79%                      | 0.28%               | 4.07%                    | 0.80%               | 4.75%                  | 3.55%                                    | 3.23%                          | 4.43%              | 7.98%                    |
| May 2021        | 3.16%                | 0.55%                         | 3.71%                      | 0.40%               | 4.11%                    | 0.76%               | 4.85%                  | 2.72%                                    | 4.59%                          | 4.39%              | 6.98%                    |
| Apr 2021        | 3.22%                | 0.52%                         | 3.73%                      | 0.54%               | 4.27%                    | 0.93%               | 4.94%                  | 3.92%                                    | 3.92%                          | 4.48%              | 7.55%                    |
| Mar 2021        | 3.18%                | 0.55%                         | 3.73%                      | 0.97%               | 4.71%                    | 1.13%               | 5.74%                  | 4.17%                                    | 4.01%                          | 4.31%              | 8.26%                    |
| Feb 2021        | 3.15%                | 0.57%                         | 3.72%                      | 1.60%               | 5.32%                    | 1.26%               | 6.66%                  | 3.62%                                    | 5.49%                          | 5.26%              | 7.91%                    |
| Jan 2021        | 3.09%                | 0.63%                         | 3.73%                      | 5.47%               | 9.20%                    | 5.68%               | 11.41%                 | 6.59%                                    | 8.23%                          | 9.50%              | 8.38%                    |
| 2021            | 3.44%                | 0.74%                         | 4.18%                      | 1.25%               | 5.42%                    | 1.62%               | 6.42%                  | 4.63%                                    | 5.41%                          | 5.51%              | 7.73%                    |