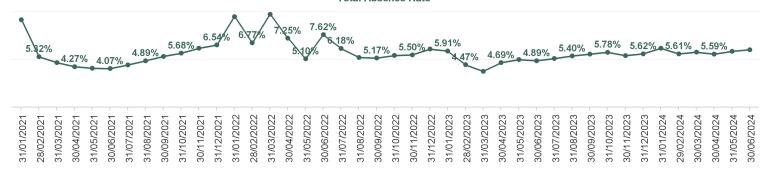

### **Total Absence Rate**

| Year /<br>Month | Certified<br>absence | Self-<br>certified<br>absence | Non<br>Covid-19<br>absence | Covid-19<br>absence | Total<br>absence<br>rate | Medical &<br>Dental | Nursing &<br>Midwifery | Health &<br>Social Care<br>Professionals | Management &<br>Administrative | General<br>Support | Patient &<br>Client Care |
|-----------------|----------------------|-------------------------------|----------------------------|---------------------|--------------------------|---------------------|------------------------|------------------------------------------|--------------------------------|--------------------|--------------------------|
| Jun 2024        | 4.70%                | 0.75%                         | 5.44%                      | 0.61%               | 6.05%                    | 1.61%               | 6.82%                  | 5.56%                                    | 5.50%                          | 7.66%              | 9.52%                    |
| May 2024        | 4.89%                | 0.77%                         | 5.66%                      | 0.22%               | 5.88%                    | 1.66%               | 6.67%                  | 5.44%                                    | 4.66%                          | 7.88%              | 10.02%                   |
| Apr 2024        | 4.70%                | 0.71%                         | 5.41%                      | 0.18%               | 5.59%                    | 1.22%               | 6.62%                  | 4.85%                                    | 4.60%                          | 7.31%              | 9.17%                    |
| Mar 2024        | 4.88%                | 0.72%                         | 5.60%                      | 0.20%               | 5.79%                    | 1.64%               | 6.61%                  | 5.17%                                    | 5.17%                          | 7.07%              | 9.71%                    |
| Feb 2024        | 4.67%                | 0.69%                         | 5.36%                      | 0.25%               | 5.61%                    | 1.27%               | 6.48%                  | 5.52%                                    | 5.25%                          | 6.71%              | 9.14%                    |
| Jan 2024        | 4.68%                | 0.85%                         | 5.53%                      | 0.67%               | 6.20%                    | 1.35%               | 7.06%                  | 6.15%                                    | 6.17%                          | 7.50%              | 9.68%                    |
| 2024            | 4.75%                | 0.75%                         | 5.50%                      | 0.36%               | 5.86%                    | 1.45%               | 6.71%                  | 5.46%                                    | 5.22%                          | 7.36%              | 9.54%                    |
| Dec 2023        | 4.16%                | 0.98%                         | 5.15%                      | 0.47%               | 5.62%                    | 1.33%               | 6.65%                  | 5.47%                                    | 5.32%                          | 5.98%              | 8.50%                    |
| Nov 2023        | 4.32%                | 0.72%                         | 5.04%                      | 0.39%               | 5.43%                    | 1.31%               | 6.56%                  | 5.23%                                    | 4.65%                          | 6.53%              | 8.11%                    |
| Oct 2023        | 4.43%                | 0.75%                         | 5.19%                      | 0.59%               | 5.78%                    | 1.21%               | 6.60%                  | 5.67%                                    | 5.04%                          | 7.35%              | 9.58%                    |
| Sep 2023        | 4.20%                | 0.69%                         | 4.90%                      | 0.69%               | 5.59%                    | 1.21%               | 6.37%                  | 5.19%                                    | 5.31%                          | 7.57%              | 8.52%                    |
| Aug 2023        | 3.97%                | 0.89%                         | 4.85%                      | 0.54%               | 5.40%                    | 0.95%               | 6.10%                  | 5.36%                                    | 4.66%                          | 7.56%              | 8.78%                    |
| Jul 2023        | 4.23%                | 0.62%                         | 4.85%                      | 0.27%               | 5.12%                    | 0.94%               | 5.71%                  | 5.28%                                    | 4.48%                          | 7.01%              | 8.78%                    |
| Jun 2023        | 4.00%                | 0.61%                         | 4.61%                      | 0.29%               | 4.89%                    | 0.67%               | 5.56%                  | 4.35%                                    | 4.61%                          | 6.84%              | 8.06%                    |
| May 2023        | 3.98%                | 0.66%                         | 4.64%                      | 0.37%               | 5.02%                    | 0.71%               | 5.93%                  | 4.33%                                    | 4.80%                          | 5.76%              | 9.35%                    |
| Apr 2023        | 3.82%                | 0.57%                         | 4.38%                      | 0.31%               | 4.69%                    | 0.69%               | 5.53%                  | 3.77%                                    | 4.54%                          | 5.22%              | 8.89%                    |
| Mar 2023        | 3.09%                | 0.47%                         | 3.56%                      | 0.22%               | 3.78%                    | 0.85%               | 3.89%                  | 3.81%                                    | 3.58%                          | 4.88%              | 7.19%                    |
| Feb 2023        | 3.40%                | 0.82%                         | 4.21%                      | 0.26%               | 4.47%                    | 1.22%               | 5.19%                  | 4.09%                                    | 4.19%                          | 4.55%              | 6.83%                    |
| Jan 2023        | 4.25%                | 0.97%                         | 5.22%                      | 0.69%               | 5.91%                    | 1.25%               | 7.49%                  | 5.23%                                    | 5.36%                          | 5.46%              | 7.56%                    |
| 2023            | 3.98%                | 0.73%                         | 4.71%                      | 0.43%               | 5.14%                    | 1.02%               | 5.95%                  | 4.82%                                    | 4.71%                          | 6.23%              | 8.35%                    |
| Dec 2022        | 3.94%                | 1.15%                         | 5.09%                      | 1.02%               | 6.11%                    | 2.13%               | 7.31%                  | 6.16%                                    | 5.97%                          | 5.34%              | 7.57%                    |
| Nov 2022        | 3.82%                | 0.99%                         | 4.81%                      | 0.70%               | 5.50%                    | 1.19%               | 6.76%                  | 4.30%                                    | 5.33%                          | 6.06%              | 7.02%                    |
| Oct 2022        | 3.86%                | 0.85%                         | 4.72%                      | 0.72%               | 5.44%                    | 0.73%               | 6.54%                  | 4.61%                                    | 5.09%                          | 6.71%              | 7.04%                    |
| Sep 2022        | 3.85%                | 0.84%                         | 4.69%                      | 0.48%               | 5.17%                    | 1.31%               | 5.96%                  | 4.27%                                    | 4.86%                          | 5.65%              | 8.32%                    |
| Aug 2022        | 3.77%                | 0.86%                         | 4.63%                      | 0.61%               | 5.25%                    | 1.45%               | 6.53%                  | 3.87%                                    | 5.04%                          | 5.06%              | 7.57%                    |
| Jul 2022        | 3.74%                | 0.77%                         | 4.50%                      | 1.68%               | 6.18%                    | 1.90%               | 7.75%                  | 4.24%                                    | 5.12%                          | 7.64%              | 7.08%                    |
| Jun 2022        | 4.13%                | 1.02%                         | 5.15%                      | 2.48%               | 7.62%                    | 1.77%               | 9.37%                  | 6.85%                                    | 6.10%                          | 10.65%             | 6.69%                    |
| May 2022        | 3.59%                | 0.85%                         | 4.44%                      | 0.66%               | 5.10%                    | 1.13%               | 5.98%                  | 4.30%                                    | 4.93%                          | 6.62%              | 5.59%                    |
| Apr 2022        | 3.83%                | 0.93%                         | 4.76%                      | 2.49%               | 7.25%                    | 1.95%               | 8.90%                  | 6.88%                                    | 5.95%                          | 7.57%              | 9.35%                    |
| Mar 2022        | 3.76%                | 0.98%                         | 4.74%                      | 5.02%               | 9.76%                    | 3.67%               | 12.37%                 | 7.83%                                    | 9.32%                          | 9.26%              | 10.18%                   |
| Feb 2022        | 3.51%                | 0.78%                         | 4.29%                      | 2.48%               | 6.77%                    | 1.31%               | 8.67%                  | 5.98%                                    | 5.95%                          | 7.08%              | 7.58%                    |
| Jan 2022        | 3.49%                | 0.68%                         | 4.16%                      | 5.35%               | 9.52%                    | 2.10%               | 12.44%                 | 8.17%                                    | 8.06%                          | 9.96%              | 9.83%                    |
| 2022            | 3.77%                | 0.89%                         | 4.66%                      | 1.96%               | 6.62%                    | 1.70%               | 8.18%                  | 5.60%                                    | 5.96%                          | 7.27%              | 7.78%                    |
| Dec 2021        | 3.77%                | 0.79%                         | 4.55%                      | 1.99%               | 6.54%                    | 1.54%               | 7.83%                  | 6.35%                                    | 6.17%                          | 7.15%              | 7.67%                    |
| Nov 2021        | 4.20%                | 0.94%                         | 5.14%                      | 1.05%               | 6.20%                    | 2.01%               | 7.14%                  | 5.98%                                    | 6.67%                          | 6.33%              | 7.30%                    |
| Oct 2021        | 3.90%                | 0.91%                         | 4.81%                      | 0.88%               | 5.68%                    | 1.60%               | 6.69%                  | 5.26%                                    | 5.10%                          | 5.96%              | 8.41%                    |
| Sep 2021        | 3.96%                | 0.83%                         | 4.79%                      | 0.56%               | 5.35%                    | 1.40%               | 6.39%                  | 4.34%                                    | 5.37%                          | 5.10%              | 8.59%                    |
| Aug 2021        | 3.18%                | 1.04%                         | 4.21%                      | 0.67%               | 4.89%                    | 1.04%               | 5.26%                  | 4.50%                                    | 6.37%                          | 4.44%              | 8.40%                    |
| Jul 2021        | 3.27%                | 0.80%                         | 4.07%                      | 0.38%               | 4.45%                    | 0.99%               | 5.07%                  | 4.39%                                    | 5.34%                          | 4.51%              | 5.27%                    |
| Jun 2021        | 3.13%                | 0.66%                         | 3.79%                      | 0.28%               | 4.07%                    | 0.80%               | 4.75%                  | 3.55%                                    | 3.23%                          | 4.43%              | 7.98%                    |
| May 2021        | 3.16%                | 0.55%                         | 3.71%                      | 0.40%               | 4.11%                    | 0.76%               | 4.85%                  | 2.72%                                    | 4.59%                          | 4.39%              | 6.98%                    |
| Apr 2021        | 3.22%                | 0.52%                         | 3.73%                      | 0.54%               | 4.27%                    | 0.93%               | 4.94%                  | 3.92%                                    | 3.92%                          | 4.48%              | 7.55%                    |
| Mar 2021        | 3.18%                | 0.55%                         | 3.73%                      | 0.97%               | 4.71%                    | 1.13%               | 5.74%                  | 4.17%                                    | 4.01%                          | 4.31%              | 8.26%                    |
| Feb 2021        | 3.15%                | 0.57%                         | 3.72%                      | 1.60%               | 5.32%                    | 1.26%               | 6.66%                  | 3.62%                                    | 5.49%                          | 5.26%              | 7.91%                    |
| Jan 2021        | 3.09%                | 0.63%                         | 3.73%                      | 5.47%               | 9.20%                    | 5.68%               | 11.41%                 | 6.59%                                    | 8.23%                          | 9.50%              | 8.38%                    |
| 2021            | 3.44%                | 0.74%                         | 4.18%                      | 1.25%               | 5.42%                    | 1.62%               | 6.42%                  | 4.63%                                    | 5.41%                          | 5.51%              | 7.73%                    |