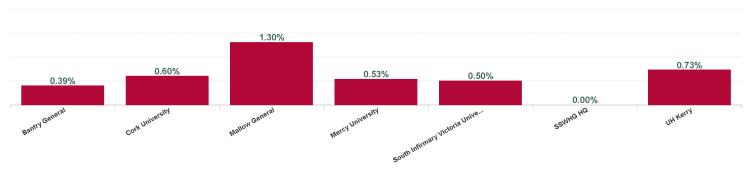

| Health Service Absence Rate -<br>by Care Group: Jun 2024 | Certified<br>absence | Self- certified<br>absence | Non Covid-19<br>absence | Covid-19<br>absence | Total<br>absence rate | % Non<br>Covid-19<br>absence | % Covid-19<br>absence |
|----------------------------------------------------------|----------------------|----------------------------|-------------------------|---------------------|-----------------------|------------------------------|-----------------------|
| South/South West Hospital Group                          | 4.70%                | 0.75%                      | 5.44%                   | 0.61%               | 6.05%                 | 89.96%                       | 10.04%                |
| Bantry General                                           | 6.22%                | 0.55%                      | 6.77%                   | 0.39%               | 7.16%                 | 94.49%                       | 5.51%                 |
| Cork University                                          | 5.08%                | 0.76%                      | 5.84%                   | 0.60%               | 6.44%                 | 90.73%                       | 9.27%                 |
| Mallow General                                           | 5.41%                | 0.72%                      | 6.13%                   | 1.30%               | 7.43%                 | 82.46%                       | 17.54%                |
| Mercy University                                         | 3.72%                | 0.69%                      | 4.41%                   | 0.53%               | 4.94%                 | 89.20%                       | 10.80%                |
| South Infirmary Victoria University                      | 2.08%                | 0.59%                      | 2.66%                   | 0.50%               | 3.16%                 | 84.24%                       | 15.76%                |
| SSWHG HQ                                                 | 2.22%                | 0.23%                      | 2.45%                   | 0.00%               | 2.45%                 | 100.00%                      | 0.00%                 |
| UH Kerry                                                 | 5.92%                | 0.96%                      | 6.88%                   | 0.73%               | 7.61%                 | 90.40%                       | 9.60%                 |