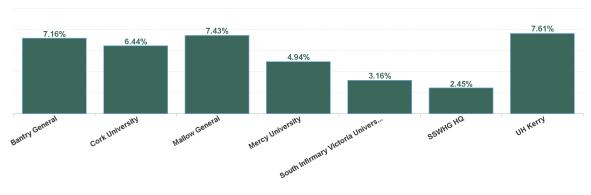

### **Total Absence Rate**

| Health Service Absence Rate -<br>by Care Group: Jun 2024 | Certified<br>absence | Self- certified<br>absence | Non Covid-19<br>absence | Covid-19<br>absence | Total<br>absence rate | % Non<br>Covid-19<br>absence | % Covid-19<br>absence |
|----------------------------------------------------------|----------------------|----------------------------|-------------------------|---------------------|-----------------------|------------------------------|-----------------------|
| South/South West Hospital Group                          | 4.70%                | 0.75%                      | 5.44%                   | 0.61%               | 6.05%                 | 89.96%                       | 10.04%                |
| Bantry General                                           | 6.22%                | 0.55%                      | 6.77%                   | 0.39%               | 7.16%                 | 94.49%                       | 5.51%                 |
| Cork University                                          | 5.08%                | 0.76%                      | 5.84%                   | 0.60%               | 6.44%                 | 90.73%                       | 9.27%                 |
| Mallow General                                           | 5.41%                | 0.72%                      | 6.13%                   | 1.30%               | 7.43%                 | 82.46%                       | 17.54%                |
| Mercy University                                         | 3.72%                | 0.69%                      | 4.41%                   | 0.53%               | 4.94%                 | 89.20%                       | 10.80%                |
| South Infirmary Victoria University                      | 2.08%                | 0.59%                      | 2.66%                   | 0.50%               | 3.16%                 | 84.24%                       | 15.76%                |
| SSWHG HQ                                                 | 2.22%                | 0.23%                      | 2.45%                   | 0.00%               | 2.45%                 | 100.00%                      | 0.00%                 |
| UH Kerry                                                 | 5.92%                | 0.96%                      | 6.88%                   | 0.73%               | 7.61%                 | 90.40%                       | 9.60%                 |

# June 2024

| Health Service Absence Rate - by<br>Hospital : Jun 2024 | Certified<br>absence | Self-<br>certified<br>absence | Non<br>Covid-19<br>absence | Covid-19<br>absence | Total<br>absence<br>rate |  |
|---------------------------------------------------------|----------------------|-------------------------------|----------------------------|---------------------|--------------------------|--|
| South/South West Hospital Group                         | 4.70%                | 0.75%                         | 5.44%                      | 0.61%               | 6.05%                    |  |
| Bantry General                                          | 6.22%                | 0.55%                         | 6.77%                      | 0.39%               | 7.16%                    |  |
| Cork University                                         | 5.08%                | 0.76%                         | 5.84%                      | 0.60%               | 6.44%                    |  |
| Mallow General                                          | 5.41%                | 0.72%                         | 6.13%                      | 1.30%               | 7.43%                    |  |
| Mercy University                                        | 3.72%                | 0.69%                         | 4.41%                      | 0.53%               | 4.94%                    |  |
| South Infirmary Victoria University                     | 2.08%                | 0.59%                         | 2.66%                      | 0.50%               | 3.16%                    |  |
| SSWHG HQ                                                | 2.22%                | 0.23%                         | 2.45%                      | 0.00%               | 2.45%                    |  |
| UH Kerry                                                | 5.92%                | 0.96%                         | 6.88%                      | 0.73%               | 7.61%                    |  |