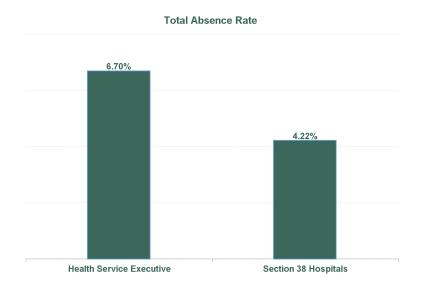

## June 2024

| Health Service Absence Rate - by<br>Admin : Jun 2024 | Certified<br>absence | Self-<br>certified<br>absence | Non<br>Covid-19<br>absence | Covid-19<br>absence | Total<br>absence<br>rate |
|------------------------------------------------------|----------------------|-------------------------------|----------------------------|---------------------|--------------------------|
| South/South West Hospital Group                      | 4.70%                | 0.75%                         | 5.44%                      | 0.61%               | 6.05%                    |
| Bantry General                                       | 6.22%                | 0.55%                         | 6.77%                      | 0.39%               | 7.16%                    |
| Cork University                                      | 5.08%                | 0.76%                         | 5.84%                      | 0.60%               | 6.44%                    |
| Mallow General                                       | 5.41%                | 0.72%                         | 6.13%                      | 1.30%               | 7.43%                    |
| SSWHG HQ                                             | 2.22%                | 0.23%                         | 2.45%                      | 0.00%               | 2.45%                    |
| UH Kerry                                             | 5.92%                | 0.96%                         | 6.88%                      | 0.73%               | 7.61%                    |
| Health Service Executive                             | 5.28%                | 0.78%                         | 6.06%                      | 0.64%               | 6.70%                    |
| Mercy University                                     | 3.72%                | 0.69%                         | 4.41%                      | 0.53%               | 4.94%                    |
| South Infirmary Victoria University                  | 2.08%                | 0.59%                         | 2.66%                      | 0.50%               | 3.16%                    |
| Section 38 Hospitals                                 | 3.05%                | 0.65%                         | 3.70%                      | 0.52%               | 4.22%                    |