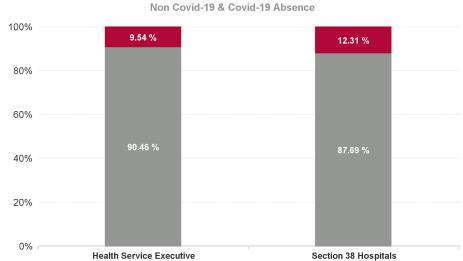

## June 2024

| Health Service Absence Rate - by<br>Admin : Jun 2024 | Certified<br>absence | Self-<br>certified<br>absence | Non<br>Covid-19<br>absence | Covid-19<br>absence | Total<br>absence<br>rate |
|------------------------------------------------------|----------------------|-------------------------------|----------------------------|---------------------|--------------------------|
| South/South West Hospital Group                      | 4.70%                | 0.75%                         | 5.44%                      | 0.61%               | 6.05%                    |
| Bantry General                                       | 6.22%                | 0.55%                         | 6.77%                      | 0.39%               | 7.16%                    |
| Cork University                                      | 5.08%                | 0.76%                         | 5.84%                      | 0.60%               | 6.44%                    |
| Mallow General                                       | 5.41%                | 0.72%                         | 6.13%                      | 1.30%               | 7.43%                    |
| SSWHG HQ                                             | 2.22%                | 0.23%                         | 2.45%                      | 0.00%               | 2.45%                    |
| UH Kerry                                             | 5.92%                | 0.96%                         | 6.88%                      | 0.73%               | 7.61%                    |
| Health Service Executive                             | 5.28%                | 0.78%                         | 6.06%                      | 0.64%               | 6.70%                    |
| Mercy University                                     | 3.72%                | 0.69%                         | 4.41%                      | 0.53%               | 4.94%                    |
| South Infirmary Victoria University                  | 2.08%                | 0.59%                         | 2.66%                      | 0.50%               | 3.16%                    |
| Section 38 Hospitals                                 | 3.05%                | 0.65%                         | 3.70%                      | 0.52%               | 4.22%                    |