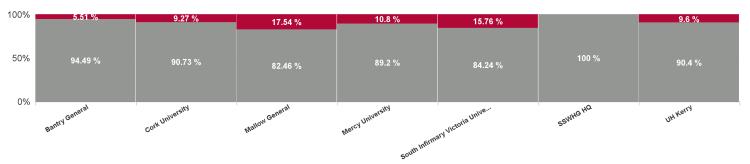

| Health Service Absence Rate -<br>by Care Group: Jun 2024 | Certified<br>absence | Self- certified<br>absence | Non Covid-19<br>absence | Covid-19<br>absence | Total<br>absence rate | % Non<br>Covid-19<br>absence | % Covid-19<br>absence |
|----------------------------------------------------------|----------------------|----------------------------|-------------------------|---------------------|-----------------------|------------------------------|-----------------------|
| South/South West Hospital Group                          | 4.70%                | 0.75%                      | 5.44%                   | 0.61%               | 6.05%                 | 89.96%                       | 10.04%                |
| Bantry General                                           | 6.22%                | 0.55%                      | 6.77%                   | 0.39%               | 7.16%                 | 94.49%                       | 5.51%                 |
| Cork University                                          | 5.08%                | 0.76%                      | 5.84%                   | 0.60%               | 6.44%                 | 90.73%                       | 9.27%                 |
| Mallow General                                           | 5.41%                | 0.72%                      | 6.13%                   | 1.30%               | 7.43%                 | 82.46%                       | 17.54%                |
| Mercy University                                         | 3.72%                | 0.69%                      | 4.41%                   | 0.53%               | 4.94%                 | 89.20%                       | 10.80%                |
| South Infirmary Victoria University                      | 2.08%                | 0.59%                      | 2.66%                   | 0.50%               | 3.16%                 | 84.24%                       | 15.76%                |
| SSWHG HQ                                                 | 2.22%                | 0.23%                      | 2.45%                   | 0.00%               | 2.45%                 | 100.00%                      | 0.00%                 |
| UH Kerry                                                 | 5.92%                | 0.96%                      | 6.88%                   | 0.73%               | 7.61%                 | 90.40%                       | 9.60%                 |