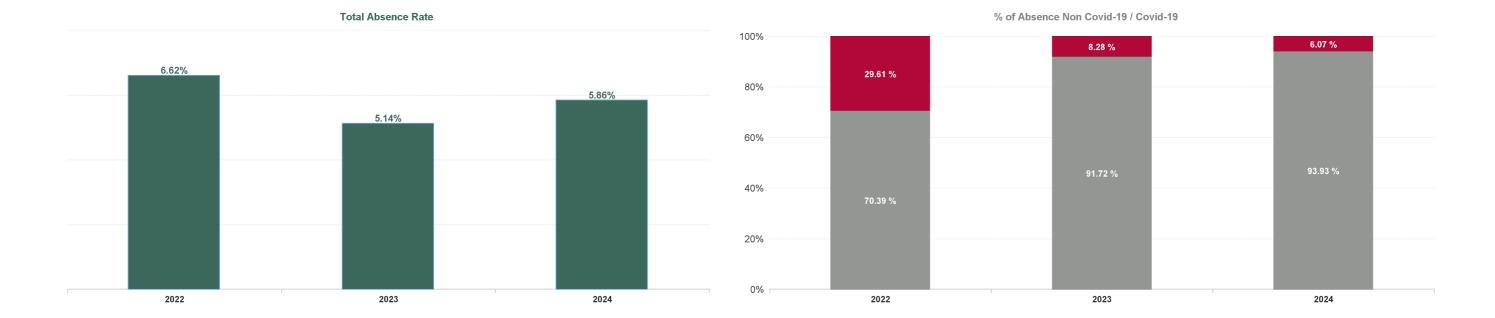

### **Total Absence Rate**

#### % of Absence Non Covid-19 / Covid-19

| Year /<br>Month | Certified<br>absence | Self-<br>certified<br>absence | Non<br>Covid-19<br>absence | Covid-19<br>absence | Total<br>absence<br>rate | Medical &<br>Dental | Nursing &<br>Midwifery | Health &<br>Social Care<br>Professionals | Management &<br>Administrative | General<br>Support | Patient &<br>Client Care |
|-----------------|----------------------|-------------------------------|----------------------------|---------------------|--------------------------|---------------------|------------------------|------------------------------------------|--------------------------------|--------------------|--------------------------|
| Jun 2024        | 4.70%                | 0.75%                         | 5.44%                      | 0.61%               | 6.05%                    | 1.61%               | 6.82%                  | 5.56%                                    | 5.50%                          | 7.66%              | 9.52%                    |
| May 2024        | 4.89%                | 0.77%                         | 5.66%                      | 0.22%               | 5.88%                    | 1.66%               | 6.67%                  | 5.44%                                    | 4.66%                          | 7.88%              | 10.02%                   |
| Apr 2024        | 4.70%                | 0.71%                         | 5.41%                      | 0.18%               | 5.59%                    | 1.22%               | 6.62%                  | 4.85%                                    | 4.60%                          | 7.31%              | 9.17%                    |
| Mar 2024        | 4.88%                | 0.72%                         | 5.60%                      | 0.20%               | 5.79%                    | 1.64%               | 6.61%                  | 5.17%                                    | 5.17%                          | 7.07%              | 9.71%                    |
| Feb 2024        | 4.67%                | 0.69%                         | 5.36%                      | 0.25%               | 5.61%                    | 1.27%               | 6.48%                  | 5.52%                                    | 5.25%                          | 6.71%              | 9.14%                    |
| Jan 2024        | 4.68%                | 0.85%                         | 5.53%                      | 0.67%               | 6.20%                    | 1.35%               | 7.06%                  | 6.15%                                    | 6.17%                          | 7.50%              | 9.68%                    |
| 2024            | 4.75%                | 0.75%                         | 5.50%                      | 0.36%               | 5.86%                    | 1.45%               | 6.71%                  | 5.46%                                    | 5.22%                          | 7.36%              | 9.54%                    |
| Dec 2023        | 4.16%                | 0.98%                         | 5.15%                      | 0.47%               | 5.62%                    | 1.33%               | 6.65%                  | 5.47%                                    | 5.32%                          | 5.98%              | 8.50%                    |
| Nov 2023        | 4.32%                | 0.72%                         | 5.04%                      | 0.39%               | 5.43%                    | 1.31%               | 6.56%                  | 5.23%                                    | 4.65%                          | 6.53%              | 8.11%                    |
| Oct 2023        | 4.43%                | 0.75%                         | 5.19%                      | 0.59%               | 5.78%                    | 1.21%               | 6.60%                  | 5.67%                                    | 5.04%                          | 7.35%              | 9.58%                    |
| Sep 2023        | 4.20%                | 0.69%                         | 4.90%                      | 0.69%               | 5.59%                    | 1.21%               | 6.37%                  | 5.19%                                    | 5.31%                          | 7.57%              | 8.52%                    |
| Aug 2023        | 3.97%                | 0.89%                         | 4.85%                      | 0.54%               | 5.40%                    | 0.95%               | 6.10%                  | 5.36%                                    | 4.66%                          | 7.56%              | 8.78%                    |
| Jul 2023        | 4.23%                | 0.62%                         | 4.85%                      | 0.27%               | 5.12%                    | 0.94%               | 5.71%                  | 5.28%                                    | 4.48%                          | 7.01%              | 8.78%                    |
| Jun 2023        | 4.00%                | 0.61%                         | 4.61%                      | 0.29%               | 4.89%                    | 0.67%               | 5.56%                  | 4.35%                                    | 4.61%                          | 6.84%              | 8.06%                    |
| May 2023        | 3.98%                | 0.66%                         | 4.64%                      | 0.37%               | 5.02%                    | 0.71%               | 5.93%                  | 4.33%                                    | 4.80%                          | 5.76%              | 9.35%                    |
| Apr 2023        | 3.82%                | 0.57%                         | 4.38%                      | 0.31%               | 4.69%                    | 0.69%               | 5.53%                  | 3.77%                                    | 4.54%                          | 5.22%              | 8.89%                    |
| Mar 2023        | 3.09%                | 0.47%                         | 3.56%                      | 0.22%               | 3.78%                    | 0.85%               | 3.89%                  | 3.81%                                    | 3.58%                          | 4.88%              | 7.19%                    |
| Feb 2023        | 3.40%                | 0.82%                         | 4.21%                      | 0.26%               | 4.47%                    | 1.22%               | 5.19%                  | 4.09%                                    | 4.19%                          | 4.55%              | 6.83%                    |
| Jan 2023        | 4.25%                | 0.97%                         | 5.22%                      | 0.69%               | 5.91%                    | 1.25%               | 7.49%                  | 5.23%                                    | 5.36%                          | 5.46%              | 7.56%                    |
| 2023            | 3.98%                | 0.73%                         | 4.71%                      | 0.43%               | 5.14%                    | 1.02%               | 5.95%                  | 4.82%                                    | 4.71%                          | 6.23%              | 8.35%                    |
| Dec 2022        | 3.94%                | 1.15%                         | 5.09%                      | 1.02%               | 6.11%                    | 2.13%               | 7.31%                  | 6.16%                                    | 5.97%                          | 5.34%              | 7.57%                    |
| Nov 2022        | 3.82%                | 0.99%                         | 4.81%                      | 0.70%               | 5.50%                    | 1.19%               | 6.76%                  | 4.30%                                    | 5.33%                          | 6.06%              | 7.02%                    |
| Oct 2022        | 3.86%                | 0.85%                         | 4.72%                      | 0.72%               | 5.44%                    | 0.73%               | 6.54%                  | 4.61%                                    | 5.09%                          | 6.71%              | 7.04%                    |
| Sep 2022        | 3.85%                | 0.84%                         | 4.69%                      | 0.48%               | 5.17%                    | 1.31%               | 5.96%                  | 4.27%                                    | 4.86%                          | 5.65%              | 8.32%                    |
| Aug 2022        | 3.77%                | 0.86%                         | 4.63%                      | 0.61%               | 5.25%                    | 1.45%               | 6.53%                  | 3.87%                                    | 5.04%                          | 5.06%              | 7.57%                    |
| Jul 2022        | 3.74%                | 0.77%                         | 4.50%                      | 1.68%               | 6.18%                    | 1.90%               | 7.75%                  | 4.24%                                    | 5.12%                          | 7.64%              | 7.08%                    |
| Jun 2022        | 4.13%                | 1.02%                         | 5.15%                      | 2.48%               | 7.62%                    | 1.77%               | 9.37%                  | 6.85%                                    | 6.10%                          | 10.65%             | 6.69%                    |
| May 2022        | 3.59%                | 0.85%                         | 4.44%                      | 0.66%               | 5.10%                    | 1.13%               | 5.98%                  | 4.30%                                    | 4.93%                          | 6.62%              | 5.59%                    |
| Apr 2022        | 3.83%                | 0.93%                         | 4.76%                      | 2.49%               | 7.25%                    | 1.95%               | 8.90%                  | 6.88%                                    | 5.95%                          | 7.57%              | 9.35%                    |
| Mar 2022        | 3.76%                | 0.98%                         | 4.74%                      | 5.02%               | 9.76%                    | 3.67%               | 12.37%                 | 7.83%                                    | 9.32%                          | 9.26%              | 10.18%                   |
| Feb 2022        | 3.51%                | 0.78%                         | 4.29%                      | 2.48%               | 6.77%                    | 1.31%               | 8.67%                  | 5.98%                                    | 5.95%                          | 7.08%              | 7.58%                    |
| Jan 2022        | 3.49%                | 0.68%                         | 4.16%                      | 5.35%               | 9.52%                    | 2.10%               | 12.44%                 | 8.17%                                    | 8.06%                          | 9.96%              | 9.83%                    |
| 2022            | 3.77%                | 0.89%                         | 4.66%                      | 1.96%               | 6.62%                    | 1.70%               | 8.18%                  | 5.60%                                    | 5.96%                          | 7.27%              | 7.78%                    |
| Dec 2021        | 3.77%                | 0.79%                         | 4.55%                      | 1.99%               | 6.54%                    | 1.54%               | 7.83%                  | 6.35%                                    | 6.17%                          | 7.15%              | 7.67%                    |
| Nov 2021        | 4.20%                | 0.94%                         | 5.14%                      | 1.05%               | 6.20%                    | 2.01%               | 7.14%                  | 5.98%                                    | 6.67%                          | 6.33%              | 7.30%                    |
| Oct 2021        | 3.90%                | 0.91%                         | 4.81%                      | 0.88%               | 5.68%                    | 1.60%               | 6.69%                  | 5.26%                                    | 5.10%                          | 5.96%              | 8.41%                    |
| Sep 2021        | 3.96%                | 0.83%                         | 4.79%                      | 0.56%               | 5.35%                    | 1.40%               | 6.39%                  | 4.34%                                    | 5.37%                          | 5.10%              | 8.59%                    |
| Aug 2021        | 3.18%                | 1.04%                         | 4.21%                      | 0.67%               | 4.89%                    | 1.04%               | 5.26%                  | 4.50%                                    | 6.37%                          | 4.44%              | 8.40%                    |
| Jul 2021        | 3.27%                | 0.80%                         | 4.07%                      | 0.38%               | 4.45%                    | 0.99%               | 5.07%                  | 4.39%                                    | 5.34%                          | 4.51%              | 5.27%                    |
| Jun 2021        | 3.13%                | 0.66%                         | 3.79%                      | 0.28%               | 4.07%                    | 0.80%               | 4.75%                  | 3.55%                                    | 3.23%                          | 4.43%              | 7.98%                    |
| May 2021        | 3.16%                | 0.55%                         | 3.71%                      | 0.40%               | 4.11%                    | 0.76%               | 4.85%                  | 2.72%                                    | 4.59%                          | 4.39%              | 6.98%                    |
| Apr 2021        | 3.22%                | 0.52%                         | 3.73%                      | 0.54%               | 4.27%                    | 0.93%               | 4.94%                  | 3.92%                                    | 3.92%                          | 4.48%              | 7.55%                    |
| Mar 2021        | 3.18%                | 0.55%                         | 3.73%                      | 0.97%               | 4.71%                    | 1.13%               | 5.74%                  | 4.17%                                    | 4.01%                          | 4.31%              | 8.26%                    |
| Feb 2021        | 3.15%                | 0.57%                         | 3.72%                      | 1.60%               | 5.32%                    | 1.26%               | 6.66%                  | 3.62%                                    | 5.49%                          | 5.26%              | 7.91%                    |
| Jan 2021        | 3.09%                | 0.63%                         | 3.73%                      | 5.47%               | 9.20%                    | 5.68%               | 11.41%                 | 6.59%                                    | 8.23%                          | 9.50%              | 8.38%                    |
| 2021            | 3.44%                | 0.74%                         | 4.18%                      | 1.25%               | 5.42%                    | 1.62%               | 6.42%                  | 4.63%                                    | 5.41%                          | 5.51%              | 7.73%                    |