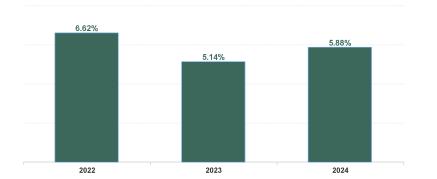

| Year /<br>Month | Certified<br>absence | Self-<br>certified<br>absence | Non<br>Covid-19<br>absence | Covid-19<br>absence | Total<br>absence<br>rate | Medical &<br>Dental | Nursing &<br>Midwifery | Health &<br>Social Care<br>Professionals | Management &<br>Administrative | General<br>Support | Patient &<br>Client Care |
|-----------------|----------------------|-------------------------------|----------------------------|---------------------|--------------------------|---------------------|------------------------|------------------------------------------|--------------------------------|--------------------|--------------------------|
| Mar 2024        | 4.88%                | 0.72%                         | 5.60%                      | 0.20%               | 5.79%                    | 1.64%               | 6.61%                  | 5.17%                                    | 5.17%                          | 7.07%              | 9.71%                    |
| Feb 2024        | 4.67%                | 0.69%                         | 5.36%                      | 0.25%               | 5.61%                    | 1.27%               | 6.48%                  | 5.52%                                    | 5.25%                          | 6.71%              | 9.14%                    |
| Jan 2024        | 4.68%                | 0.85%                         | 5.53%                      | 0.67%               | 6.20%                    | 1.35%               | 7.06%                  | 6.15%                                    | 6.17%                          | 7.50%              | 9.68%                    |
| 2024            | 4.74%                | 0.75%                         | 5.50%                      | 0.38%               | 5.88%                    | 1.41%               | 6.72%                  | 5.64%                                    | 5.55%                          | 7.10%              | 9.51%                    |
| Dec 2023        | 4.16%                | 0.98%                         | 5.15%                      | 0.47%               | 5.62%                    | 1.33%               | 6.65%                  | 5.47%                                    | 5.32%                          | 5.98%              | 8.50%                    |
| Nov 2023        | 4.32%                | 0.72%                         | 5.04%                      | 0.39%               | 5.43%                    | 1.31%               | 6.56%                  | 5.23%                                    | 4.65%                          | 6.53%              | 8.11%                    |
| Oct 2023        | 4.43%                | 0.75%                         | 5.19%                      | 0.59%               | 5.78%                    | 1.21%               | 6.60%                  | 5.67%                                    | 5.04%                          | 7.35%              | 9.58%                    |
| Sep 2023        | 4.20%                | 0.69%                         | 4.90%                      | 0.69%               | 5.59%                    | 1.21%               | 6.37%                  | 5.19%                                    | 5.31%                          | 7.57%              | 8.52%                    |
| Aug 2023        | 3.97%                | 0.89%                         | 4.85%                      | 0.54%               | 5.40%                    | 0.95%               | 6.10%                  | 5.36%                                    | 4.66%                          | 7.56%              | 8.78%                    |
| Jul 2023        | 4.23%                | 0.62%                         | 4.85%                      | 0.27%               | 5.12%                    | 0.94%               | 5.71%                  | 5.28%                                    | 4.48%                          | 7.01%              | 8.78%                    |
| Jun 2023        | 4.00%                | 0.61%                         | 4.61%                      | 0.29%               | 4.89%                    | 0.67%               | 5.56%                  | 4.35%                                    | 4.61%                          | 6.84%              | 8.06%                    |
| May 2023        | 3.98%                | 0.66%                         | 4.64%                      | 0.37%               | 5.02%                    | 0.71%               | 5.93%                  | 4.33%                                    | 4.80%                          | 5.76%              | 9.35%                    |
| Apr 2023        | 3.82%                | 0.57%                         | 4.38%                      | 0.31%               | 4.69%                    | 0.69%               | 5.53%                  | 3.77%                                    | 4.54%                          | 5.22%              | 8.89%                    |
| Mar 2023        | 3.09%                | 0.47%                         | 3.56%                      | 0.22%               | 3.78%                    | 0.85%               | 3.89%                  | 3.81%                                    | 3.58%                          | 4.88%              | 7.19%                    |
| Feb 2023        | 3.40%                | 0.82%                         | 4.21%                      | 0.26%               | 4.47%                    | 1.22%               | 5.19%                  | 4.09%                                    | 4.19%                          | 4.55%              | 6.83%                    |
| Jan 2023        | 4.25%                | 0.97%                         | 5.22%                      | 0.69%               | 5.91%                    | 1.25%               | 7.49%                  | 5.23%                                    | 5.36%                          | 5.46%              | 7.56%                    |
| 2023            | 3.98%                | 0.73%                         | 4.71%                      | 0.43%               | 5.14%                    | 1.02%               | 5.95%                  | 4.82%                                    | 4.71%                          | 6.23%              | 8.35%                    |
| Dec 2022        | 3.94%                | 1.15%                         | 5.09%                      | 1.02%               | 6.11%                    | 2.13%               | 7.31%                  | 6.16%                                    | 5.97%                          | 5.34%              | 7.57%                    |
| Nov 2022        | 3.82%                | 0.99%                         | 4.81%                      | 0.70%               | 5.50%                    | 1.19%               | 6.76%                  | 4.30%                                    | 5.33%                          | 6.06%              | 7.02%                    |
| Oct 2022        | 3.86%                | 0.85%                         | 4.72%                      | 0.72%               | 5.44%                    | 0.73%               | 6.54%                  | 4.61%                                    | 5.09%                          | 6.71%              | 7.04%                    |
| Sep 2022        | 3.85%                | 0.84%                         | 4.69%                      | 0.48%               | 5.17%                    | 1.31%               | 5.96%                  | 4.27%                                    | 4.86%                          | 5.65%              | 8.32%                    |
| Aug 2022        | 3.77%                | 0.86%                         | 4.63%                      | 0.61%               | 5.25%                    | 1.45%               | 6.53%                  | 3.87%                                    | 5.04%                          | 5.06%              | 7.57%                    |
| Jul 2022        | 3.74%                | 0.77%                         | 4.50%                      | 1.68%               | 6.18%                    | 1.90%               | 7.75%                  | 4.24%                                    | 5.12%                          | 7.64%              | 7.08%                    |
| Jun 2022        | 4.13%                | 1.02%                         | 5.15%                      | 2.48%               | 7.62%                    | 1.77%               | 9.37%                  | 6.85%                                    | 6.10%                          | 10.65%             | 6.69%                    |
| May 2022        | 3.59%                | 0.85%                         | 4.44%                      | 0.66%               | 5.10%                    | 1.13%               | 5.98%                  | 4.30%                                    | 4.93%                          | 6.62%              | 5.59%                    |
| Apr 2022        | 3.83%                | 0.93%                         | 4.76%                      | 2.49%               | 7.25%                    | 1.95%               | 8.90%                  | 6.88%                                    | 5.95%                          | 7.57%              | 9.35%                    |
| Mar 2022        | 3.76%                | 0.98%                         | 4.74%                      | 5.02%               | 9.76%                    | 3.67%               | 12.37%                 | 7.83%                                    | 9.32%                          | 9.26%              | 10.18%                   |
| Feb 2022        | 3.51%                | 0.78%                         | 4.29%                      | 2.48%               | 6.77%                    | 1.31%               | 8.67%                  | 5.98%                                    | 5.95%                          | 7.08%              | 7.58%                    |
| Jan 2022        | 3.49%                | 0.68%                         | 4.16%                      | 5.35%               | 9.52%                    | 2.10%               | 12.44%                 | 8.17%                                    | 8.06%                          | 9.96%              | 9.83%                    |
| 2022            | 3.77%                | 0.89%                         | 4.66%                      | 1.96%               | 6.62%                    | 1.70%               | 8.18%                  | 5.60%                                    | 5.96%                          | 7.27%              | 7.78%                    |
| Dec 2021        | 3.77%                | 0.79%                         | 4.55%                      | 1.99%               | 6.54%                    | 1.54%               | 7.83%                  | 6.35%                                    | 6.17%                          | 7.15%              | 7.67%                    |
| Nov 2021        | 4.20%                | 0.94%                         | 5.14%                      | 1.05%               | 6.20%                    | 2.01%               | 7.14%                  | 5.98%                                    | 6.67%                          | 6.33%              | 7.30%                    |
| Oct 2021        | 3.90%                | 0.91%                         | 4.81%                      | 0.88%               | 5.68%                    | 1.60%               | 6.69%                  | 5.26%                                    | 5.10%                          | 5.96%              | 8.41%                    |
| Sep 2021        | 3.96%                | 0.83%                         | 4.79%                      | 0.56%               | 5.35%                    | 1.40%               | 6.39%                  | 4.34%                                    | 5.37%                          | 5.10%              | 8.59%                    |
| Aug 2021        | 3.18%                | 1.04%                         | 4.21%                      | 0.67%               | 4.89%                    | 1.04%               | 5.26%                  | 4.50%                                    | 6.37%                          | 4.44%              | 8.40%                    |
| Jul 2021        | 3.27%                | 0.80%                         | 4.07%                      | 0.38%               | 4.45%                    | 0.99%               | 5.07%                  | 4.39%                                    | 5.34%                          | 4.51%              | 5.27%                    |
| Jun 2021        | 3.13%                | 0.66%                         | 3.79%                      | 0.28%               | 4.07%                    | 0.80%               | 4.75%                  | 3.55%                                    | 3.23%                          | 4.43%              | 7.98%                    |
| May 2021        | 3.16%                | 0.55%                         | 3.71%                      | 0.40%               | 4.11%                    | 0.76%               | 4.85%                  | 2.72%                                    | 4.59%                          | 4.39%              | 6.98%                    |
| Apr 2021        | 3.22%                | 0.52%                         | 3.73%                      | 0.54%               | 4.27%                    | 0.93%               | 4.94%                  | 3.92%                                    | 3.92%                          | 4.48%              | 7.55%                    |
| Mar 2021        | 3.18%                | 0.55%                         | 3.73%                      | 0.97%               | 4.71%                    | 1.13%               | 5.74%                  | 4.17%                                    | 4.01%                          | 4.31%              | 8.26%                    |
| Feb 2021        | 3.15%                | 0.57%                         | 3.72%                      | 1.60%               | 5.32%                    | 1.26%               | 6.66%                  | 3.62%                                    | 5.49%                          | 5.26%              | 7.91%                    |
| Jan 2021        | 3.09%                | 0.63%                         | 3.73%                      | 5.47%               | 9.20%                    | 5.68%               | 11.41%                 | 6.59%                                    | 8.23%                          | 9.50%              | 8.38%                    |
| 2021            | 3.44%                | 0.74%                         | 4.18%                      | 1.25%               | 5.42%                    | 1.62%               | 6.42%                  | 4.63%                                    | 5.41%                          | 5.51%              | 7.73%                    |

| Year /<br>Month | Certified<br>absence | Self-<br>certified<br>absence | Non<br>Covid-19<br>absence | Covid-19<br>absence | Total<br>absence<br>rate | Bantry General<br>Hospital | Cork<br>University<br>Hospital | Mallow<br>General<br>Hospital | Mercy<br>University<br>Hospital | South<br>Infirmary<br>Victoria<br>University<br>Hospital | UH Kerry | South/<br>South<br>West<br>Hospital<br>Group |
|-----------------|----------------------|-------------------------------|----------------------------|---------------------|--------------------------|----------------------------|--------------------------------|-------------------------------|---------------------------------|----------------------------------------------------------|----------|----------------------------------------------|
| Mar 2024        | 4.88%                | 0.72%                         | 5.60%                      | 0.20%               | 5.79%                    | 6.42%                      | 5.56%                          | 6.23%                         | 5.83%                           | 3.99%                                                    | 7.57%    | 5.79%                                        |
| Feb 2024        | 4.67%                | 0.69%                         | 5.36%                      | 0.25%               | 5.61%                    | 6.80%                      | 5.33%                          | 4.82%                         | 5.05%                           | 4.63%                                                    | 7.77%    | 5.61%                                        |
| Jan 2024        | 4.68%                | 0.85%                         | 5.53%                      | 0.67%               | 6.20%                    | 6.52%                      | 6.35%                          | 6.86%                         | 5.95%                           | 3.69%                                                    | 7.30%    | 6.20%                                        |
| 2024            | 4.74%                | 0.75%                         | 5.50%                      | 0.38%               | 5.88%                    | 6.58%                      | 5.77%                          | 6.00%                         | 5.61%                           | 4.10%                                                    | 7.54%    | 5.88%                                        |
| Dec 2023        | 4.16%                | 0.98%                         | 5.15%                      | 0.47%               | 5.62%                    | 7.19%                      | 5.60%                          | 7.66%                         | 4.73%                           | 4.12%                                                    | 6.93%    | 5.62%                                        |
| Nov 2023        | 4.32%                | 0.72%                         | 5.04%                      | 0.39%               | 5.43%                    | 7.09%                      | 5.28%                          | 7.42%                         | 5.35%                           | 4.51%                                                    | 5.89%    | 5.43%                                        |
| Oct 2023        | 4.43%                | 0.75%                         | 5.19%                      | 0.59%               | 5.78%                    | 8.41%                      | 5.32%                          | 7.26%                         | 5.77%                           | 5.63%                                                    | 6.60%    | 5.78%                                        |
| Sep 2023        | 4.20%                | 0.69%                         | 4.90%                      | 0.69%               | 5.59%                    | 8.85%                      | 5.43%                          | 6.17%                         | 5.88%                           | 3.09%                                                    | 6.74%    | 5.59%                                        |
| Aug 2023        | 3.97%                | 0.89%                         | 4.85%                      | 0.54%               | 5.40%                    | 6.59%                      | 5.03%                          | 6.79%                         | 5.90%                           | 3.26%                                                    | 7.24%    | 5.40%                                        |
| Jul 2023        | 4.23%                | 0.62%                         | 4.85%                      | 0.27%               | 5.12%                    | 4.90%                      | 4.73%                          | 5.68%                         | 6.10%                           | 3.18%                                                    | 6.86%    | 5.12%                                        |
| Jun 2023        | 4.00%                | 0.61%                         | 4.61%                      | 0.29%               | 4.89%                    | 4.30%                      | 4.63%                          | 5.89%                         | 6.00%                           | 3.18%                                                    | 5.88%    | 4.89%                                        |
| May 2023        | 3.98%                | 0.66%                         | 4.64%                      | 0.37%               | 5.02%                    | 5.30%                      | 4.79%                          | 5.34%                         | 5.95%                           | 3.43%                                                    | 5.89%    | 5.02%                                        |
| Apr 2023        | 3.82%                | 0.57%                         | 4.38%                      | 0.31%               | 4.69%                    | 5.21%                      | 4.41%                          | 5.14%                         | 5.29%                           | 3.00%                                                    | 5.98%    | 4.69%                                        |
| Mar 2023        | 3.09%                | 0.47%                         | 3.56%                      | 0.22%               | 3.78%                    | 5.01%                      | 3.16%                          | 3.77%                         | 5.15%                           | 4.02%                                                    | 4.31%    | 3.78%                                        |
| Feb 2023        | 3.40%                | 0.82%                         | 4.21%                      | 0.26%               | 4.47%                    | 4.96%                      | 4.21%                          | 6.36%                         | 5.28%                           | 4.54%                                                    | 4.08%    | 4.47%                                        |
| Jan 2023        | 4.25%                | 0.97%                         | 5.22%                      | 0.69%               | 5.91%                    | 4.93%                      | 5.90%                          | 7.10%                         | 7.47%                           | 4.81%                                                    | 5.24%    | 5.91%                                        |
| 2023            | 3.98%                | 0.73%                         | 4.71%                      | 0.43%               | 5.14%                    | 6.09%                      | 4.87%                          | 6.23%                         | 5.73%                           | 3.89%                                                    | 5.92%    | 5.14%                                        |
| Dec 2022        | 3.94%                | 1.15%                         | 5.09%                      | 1.02%               | 6.11%                    | 5.64%                      | 6.43%                          | 6.27%                         | 6.85%                           | 4.60%                                                    | 5.53%    | 6.11%                                        |
| Nov 2022        | 3.82%                | 0.99%                         | 4.81%                      | 0.70%               | 5.50%                    | 5.53%                      | 5.53%                          | 5.45%                         | 6.18%                           | 4.49%                                                    | 5.44%    | 5.50%                                        |
| Oct 2022        | 3.86%                | 0.85%                         | 4.72%                      | 0.72%               | 5.44%                    | 6.43%                      | 5.09%                          | 4.53%                         | 6.97%                           | 4.49%                                                    | 5.96%    | 5.44%                                        |
| Sep 2022        | 3.85%                | 0.84%                         | 4.69%                      | 0.48%               | 5.17%                    | 4.34%                      | 4.88%                          | 4.83%                         | 6.96%                           | 3.41%                                                    | 5.82%    | 5.17%                                        |
| Aug 2022        | 3.77%                | 0.86%                         | 4.63%                      | 0.61%               | 5.25%                    | 5.29%                      | 5.10%                          | 5.38%                         | 6.04%                           | 3.73%                                                    | 6.05%    | 5.25%                                        |
| Jul 2022        | 3.74%                | 0.77%                         | 4.50%                      | 1.68%               | 6.18%                    | 8.69%                      | 5.86%                          | 4.88%                         | 5.83%                           | 6.65%                                                    | 7.15%    | 6.18%                                        |
| Jun 2022        | 4.13%                | 1.02%                         | 5.15%                      | 2.48%               | 7.62%                    | 6.82%                      | 7.82%                          | 5.96%                         | 7.59%                           | 5.37%                                                    | 9.22%    | 7.62%                                        |
| May 2022        | 3.59%                | 0.85%                         | 4.44%                      | 0.66%               | 5.10%                    | 5.50%                      | 5.12%                          | 3.85%                         | 5.06%                           | 4.16%                                                    | 5.88%    | 5.10%                                        |
| Apr 2022        | 3.83%                | 0.93%                         | 4.76%                      | 2.49%               | 7.25%                    | 7.03%                      | 7.66%                          | 3.86%                         | 6.70%                           | 7.68%                                                    | 6.82%    | 7.25%                                        |
| Mar 2022        | 3.76%                | 0.98%                         | 4.74%                      | 5.02%               | 9.76%                    | 14.69%                     | 10.04%                         | 5.92%                         | 9.54%                           | 9.11%                                                    | 9.37%    | 9.76%                                        |
| Feb 2022        | 3.51%                | 0.78%                         | 4.29%                      | 2.48%               | 6.77%                    | 7.55%                      | 7.28%                          | 4.44%                         | 5.93%                           | 6.89%                                                    | 6.05%    | 6.77%                                        |
| Jan 2022        | 3.49%                | 0.68%                         | 4.16%                      | 5.35%               | 9.52%                    | 10.23%                     | 9.98%                          | 4.84%                         | 8.90%                           | 6.80%                                                    | 10.81%   | 9.52%                                        |
| 2022            | 3.77%                | 0.89%                         | 4.66%                      | 1.96%               | 6.62%                    | 7.21%                      | 6.69%                          | 4.98%                         | 6.87%                           | 5.61%                                                    | 6.97%    | 6.62%                                        |
| Dec 2021        | 3.77%                | 0.79%                         | 4.55%                      | 1.99%               | 6.54%                    | 8.99%                      | 6.53%                          | 5.31%                         | 6.62%                           | 5.36%                                                    | 7.11%    | 6.54%                                        |
| Nov 2021        | 4.20%                | 0.94%                         | 5.14%                      | 1.05%               | 6.20%                    | 6.76%                      | 5.59%                          | 7.51%                         | 6.70%                           | 6.29%                                                    | 7.57%    | 6.20%                                        |
| Oct 2021        | 3.90%                | 0.91%                         | 4.81%                      | 0.88%               | 5.68%                    | 7.28%                      | 5.59%                          | 5.63%                         | 5.98%                           | 4.03%                                                    | 6.59%    | 5.68%                                        |
| Sep 2021        | 3.96%                | 0.83%                         | 4.79%                      | 0.56%               | 5.35%                    | 5.89%                      | 4.86%                          | 7.68%                         | 6.64%                           | 3.98%                                                    | 6.18%    | 5.35%                                        |
| Aug 2021        | 3.18%                | 1.04%                         | 4.21%                      | 0.67%               | 4.89%                    | 5.11%                      | 4.28%                          | 6.88%                         | 7.64%                           | 3.01%                                                    | 5.66%    | 4.89%                                        |
| Jul 2021        | 3.27%                | 0.80%                         | 4.07%                      | 0.38%               | 4.45%                    | 4.43%                      | 4.15%                          | 6.40%                         | 5.31%                           | 2.91%                                                    | 5.50%    | 4.45%                                        |
| Jun 2021        | 3.13%                | 0.66%                         | 3.79%                      | 0.28%               | 4.07%                    | 2.30%                      | 4.01%                          | 7.57%                         | 4.25%                           | 3.92%                                                    | 3.87%    | 4.07%                                        |
| May 2021        | 3.16%                | 0.55%                         | 3.71%                      | 0.40%               | 4.11%                    | 2.06%                      | 3.94%                          | 6.35%                         | 6.06%                           | 3.37%                                                    | 3.47%    | 4.11%                                        |
| Apr 2021        | 3.22%                | 0.52%                         | 3.73%                      | 0.54%               | 4.27%                    | 3.05%                      | 4.29%                          | 5.55%                         | 5.74%                           | 2.99%                                                    | 3.72%    | 4.27%                                        |
| Mar 2021        | 3.18%                | 0.55%                         | 3.73%                      | 0.97%               | 4.71%                    | 3.40%                      | 4.10%                          | 8.23%                         | 7.56%                           | 3.57%                                                    | 4.34%    | 4.71%                                        |

|              | Certified absence | Self-<br>certified<br>absence | Non<br>Covid-19<br>absence | Covid-19<br>absence | Total<br>absence<br>rate | Health Service<br>Executive | Section 38<br>Hospitals | South/<br>South<br>West<br>Hospital |  |
|--------------|-------------------|-------------------------------|----------------------------|---------------------|--------------------------|-----------------------------|-------------------------|-------------------------------------|--|
| Year / Month |                   | absence                       | absence                    |                     | rate                     |                             |                         | Group                               |  |
| Mar 2024     | 4.88%             | 0.72%                         | 5.60%                      | 0.20%               | 5.79%                    | 6.04%                       | 5.09%                   | 5.79%                               |  |
| Feb 2024     | 4.67%             | 0.69%                         | 5.36%                      | 0.25%               | 5.61%                    | 5.87%                       | 4.88%                   | 5.61%                               |  |
| Jan 2024     | 4.68%             | 0.85%                         | 5.53%                      | 0.67%               | 6.20%                    | 6.57%                       | 5.06%                   | 6.20%                               |  |
| 2024         | 4.74%             | 0.75%                         | 5.50%                      | 0.38%               | 5.88%                    | 6.18%                       | 5.01%                   | 5.88%                               |  |
| Dec 2023     | 4.16%             | 0.98%                         | 5.15%                      | 0.47%               | 5.62%                    | 6.03%                       | 4.49%                   | 5.62%                               |  |
| Nov 2023     | 4.32%             | 0.72%                         | 5.04%                      | 0.39%               | 5.43%                    | 5.57%                       | 5.02%                   | 5.43%                               |  |
| Oct 2023     | 4.43%             | 0.75%                         | 5.19%                      | 0.59%               | 5.78%                    | 5.80%                       | 5.72%                   | 5.78%                               |  |
| Sep 2023     | 4.20%             | 0.69%                         | 4.90%                      | 0.69%               | 5.59%                    | 5.88%                       | 4.76%                   | 5.59%                               |  |
| Aug 2023     | 3.97%             | 0.89%                         | 4.85%                      | 0.54%               | 5.40%                    | 5.61%                       | 4.79%                   | 5.40%                               |  |
| Jul 2023     | 4.23%             | 0.62%                         | 4.85%                      | 0.27%               | 5.12%                    | 5.20%                       | 4.90%                   | 5.12%                               |  |
| Jun 2023     | 4.00%             | 0.61%                         | 4.61%                      | 0.29%               | 4.89%                    | 4.92%                       | 4.83%                   | 4.89%                               |  |
| May 2023     | 3.98%             | 0.66%                         | 4.64%                      | 0.37%               | 5.02%                    | 5.06%                       | 4.88%                   | 5.02%                               |  |
| Apr 2023     | 3.82%             | 0.57%                         | 4.38%                      | 0.31%               | 4.69%                    | 4.80%                       | 4.38%                   | 4.69%                               |  |
| Mar 2023     | 3.09%             | 0.47%                         | 3.56%                      | 0.22%               | 3.78%                    | 3.51%                       | 4.67%                   | 3.78%                               |  |
| Feb 2023     | 3.40%             | 0.82%                         | 4.21%                      | 0.26%               | 4.47%                    | 4.28%                       | 4.99%                   | 4.47%                               |  |
| Jan 2023     | 4.25%             | 0.97%                         | 5.22%                      | 0.69%               | 5.91%                    | 5.76%                       | 6.37%                   | 5.91%                               |  |
| 2023         | 3.98%             | 0.73%                         | 4.71%                      | 0.43%               | 5.14%                    | 5.19%                       | 4.98%                   | 5.14%                               |  |
| Dec 2022     | 3.94%             | 1.15%                         | 5.09%                      | 1.02%               | 6.11%                    | 6.19%                       | 5.91%                   | 6.11%                               |  |
| Nov 2022     | 3.82%             | 0.99%                         | 4.81%                      | 0.70%               | 5.50%                    | 5.51%                       | 5.50%                   | 5.50%                               |  |
| Oct 2022     | 3.86%             | 0.85%                         | 4.72%                      | 0.72%               | 5.44%                    | 5.29%                       | 5.96%                   | 5.44%                               |  |
| Sep 2022     | 3.85%             | 0.84%                         | 4.69%                      | 0.48%               | 5.17%                    | 5.06%                       | 5.48%                   | 5.17%                               |  |
| Aug 2022     | 3.77%             | 0.86%                         | 4.63%                      | 0.61%               | 5.25%                    | 5.33%                       | 5.03%                   | 5.25%                               |  |
| Jul 2022     | 3.74%             | 0.77%                         | 4.50%                      | 1.68%               | 6.18%                    | 6.18%                       | 6.16%                   | 6.18%                               |  |
| Jun 2022     | 4.13%             | 1.02%                         | 5.15%                      | 2.48%               | 7.62%                    | 7.99%                       | 6.66%                   | 7.62%                               |  |
| May 2022     | 3.59%             | 0.85%                         | 4.44%                      | 0.66%               | 5.10%                    | 5.23%                       | 4.68%                   | 5.10%                               |  |
| Apr 2022     | 3.83%             | 0.93%                         | 4.76%                      | 2.49%               | 7.25%                    | 7.30%                       | 7.10%                   | 7.25%                               |  |
| Mar 2022     | 3.76%             | 0.98%                         | 4.74%                      | 5.02%               | 9.76%                    | 9.92%                       | 9.36%                   | 9.76%                               |  |
| Feb 2022     | 3.51%             | 0.78%                         | 4.29%                      | 2.48%               | 6.77%                    | 6.93%                       | 6.31%                   | 6.77%                               |  |
| Jan 2022     | 3.49%             | 0.68%                         | 4.16%                      | 5.35%               | 9.52%                    | 9.98%                       | 8.03%                   | 9.52%                               |  |
| 2022         | 3.77%             | 0.89%                         | 4.66%                      | 1.96%               | 6.62%                    | 6.71%                       | 6.35%                   | 6.62%                               |  |
| Dec 2021     | 3.77%             | 0.79%                         | 4.55%                      | 1.99%               | 6.54%                    | 6.73%                       | 6.07%                   | 6.54%                               |  |
| Nov 2021     | 4.20%             | 0.94%                         | 5.14%                      | 1.05%               | 6.20%                    | 6.09%                       | 6.52%                   | 6.20%                               |  |
| Oct 2021     | 3.90%             | 0.91%                         | 4.81%                      | 0.88%               | 5.68%                    | 5.84%                       | 5.17%                   | 5.68%                               |  |
| Sep 2021     | 3.96%             | 0.83%                         | 4.79%                      | 0.56%               | 5.35%                    | 5.30%                       | 5.50%                   | 5.35%                               |  |
| Aug 2021     | 3.18%             | 1.04%                         | 4.21%                      | 0.67%               | 4.89%                    | 4.64%                       | 5.64%                   | 4.89%                               |  |
| Jul 2021     | 3.27%             | 0.80%                         | 4.07%                      | 0.38%               | 4.45%                    | 4.52%                       | 4.28%                   | 4.45%                               |  |
| Jun 2021     | 3.13%             | 0.66%                         | 3.79%                      | 0.28%               | 4.07%                    | 4.05%                       | 4.11%                   | 4.07%                               |  |
| May 2021     | 3.16%             | 0.55%                         | 3.71%                      | 0.40%               | 4.11%                    | 3.85%                       | 4.94%                   | 4.11%                               |  |
| Apr 2021     | 3.22%             | 0.52%                         | 3.73%                      | 0.54%               | 4.27%                    | 4.16%                       | 4.57%                   | 4.27%                               |  |
| Mar 2021     | 3.18%             | 0.55%                         | 3.73%                      | 0.97%               | 4.71%                    | 4.28%                       | 5.82%                   | 4.71%                               |  |
| Feb 2021     | 3.15%             | 0.57%                         | 3.72%                      | 1.60%               | 5.32%                    | 5.08%                       | 6.03%                   | 5.32%                               |  |
| .lan 2021    | 3.09%             | 0.63%                         | 3.73%                      | 5.47%               | 9.20%                    | 8.90%                       | 10.16%                  | 9.20%                               |  |