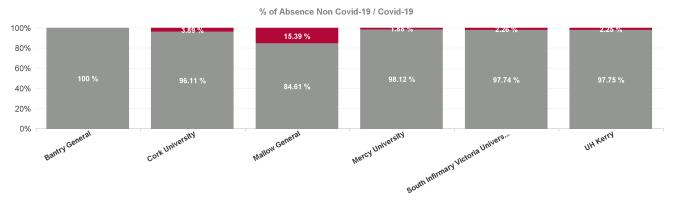

| Health Service Absence Rate - by<br>Care Group: Mar 2024 | Certified<br>absence | Self- certified<br>absence | Non Covid-19<br>absence | Covid-19<br>absence | Total absence<br>rate | % Non<br>Covid-19<br>absence | % Covid-19<br>absence |
|----------------------------------------------------------|----------------------|----------------------------|-------------------------|---------------------|-----------------------|------------------------------|-----------------------|
| South/South West Hospital Group                          | 4.88%                | 0.72%                      | 5.60%                   | 0.20%               | 5.79%                 | 96.57%                       | 3.43%                 |
| Bantry General                                           | 6.04%                | 0.38%                      | 6.42%                   | 0.00%               | 6.42%                 | 100.00%                      | 0.00%                 |
| Cork University                                          | 4.68%                | 0.66%                      | 5.34%                   | 0.22%               | 5.56%                 | 96.11%                       | 3.89%                 |
| Mallow General                                           | 4.38%                | 0.90%                      | 5.27%                   | 0.96%               | 6.23%                 | 84.61%                       | 15.39%                |
| Mercy University                                         | 4.66%                | 1.06%                      | 5.72%                   | 0.11%               | 5.83%                 | 98.12%                       | 1.88%                 |
| South Infirmary Victoria University                      | 3.27%                | 0.63%                      | 3.90%                   | 0.09%               | 3.99%                 | 97.74%                       | 2.26%                 |
| UH Kerry                                                 | 6.75%                | 0.65%                      | 7.40%                   | 0.17%               | 7.57%                 | 97.75%                       | 2.25%                 |