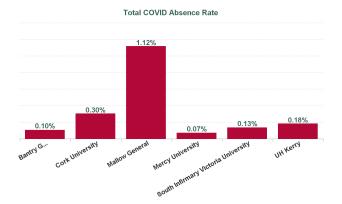

| Health Service Absence Rate - by<br>Care Group: Mar 2024 | Certified<br>absence | Self- certified<br>absence | Non Covid-19<br>absence | Covid-19<br>absence | Total absence<br>rate | % Non<br>Covid-19<br>absence | % Covid-19<br>absence |
|----------------------------------------------------------|----------------------|----------------------------|-------------------------|---------------------|-----------------------|------------------------------|-----------------------|
| South/South West Hospital Group                          | 4.88%                | 0.72%                      | 5.60%                   | 0.20%               | 5.79%                 | 96.57%                       | 3.43%                 |
| Bantry General                                           | 6.04%                | 0.38%                      | 6.42%                   | 0.00%               | 6.42%                 | 100.00%                      | 0.00%                 |
| Cork University                                          | 4.68%                | 0.66%                      | 5.34%                   | 0.22%               | 5.56%                 | 96.11%                       | 3.89%                 |
| Mallow General                                           | 4.38%                | 0.90%                      | 5.27%                   | 0.96%               | 6.23%                 | 84.61%                       | 15.39%                |
| Mercy University                                         | 4.66%                | 1.06%                      | 5.72%                   | 0.11%               | 5.83%                 | 98.12%                       | 1.88%                 |
| South Infirmary Victoria University                      | 3.27%                | 0.63%                      | 3.90%                   | 0.09%               | 3.99%                 | 97.74%                       | 2.26%                 |
| UH Kerry                                                 | 6.75%                | 0.65%                      | 7.40%                   | 0.17%               | 7.57%                 | 97.75%                       | 2.25%                 |