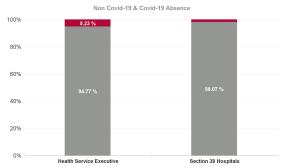

|              | Certified absence | Self-<br>certified<br>absence | Non<br>Covid-19<br>absence | Covid-19<br>absence | Total<br>absence<br>rate | Health Service<br>Executive | Section 38<br>Hospitals | South/<br>South<br>West<br>Hospital |  |
|--------------|-------------------|-------------------------------|----------------------------|---------------------|--------------------------|-----------------------------|-------------------------|-------------------------------------|--|
| Year / Month |                   | absence                       | absence                    |                     | rate                     |                             |                         | Group                               |  |
| Mar 2024     | 4.88%             | 0.72%                         | 5.60%                      | 0.20%               | 5.79%                    | 6.04%                       | 5.09%                   | 5.79%                               |  |
| Feb 2024     | 4.67%             | 0.69%                         | 5.36%                      | 0.25%               | 5.61%                    | 5.87%                       | 4.88%                   | 5.61%                               |  |
| Jan 2024     | 4.68%             | 0.85%                         | 5.53%                      | 0.67%               | 6.20%                    | 6.57%                       | 5.06%                   | 6.20%                               |  |
| 2024         | 4.74%             | 0.75%                         | 5.50%                      | 0.38%               | 5.88%                    | 6.18%                       | 5.01%                   | 5.88%                               |  |
| Dec 2023     | 4.16%             | 0.98%                         | 5.15%                      | 0.47%               | 5.62%                    | 6.03%                       | 4.49%                   | 5.62%                               |  |
| Nov 2023     | 4.32%             | 0.72%                         | 5.04%                      | 0.39%               | 5.43%                    | 5.57%                       | 5.02%                   | 5.43%                               |  |
| Oct 2023     | 4.43%             | 0.75%                         | 5.19%                      | 0.59%               | 5.78%                    | 5.80%                       | 5.72%                   | 5.78%                               |  |
| Sep 2023     | 4.20%             | 0.69%                         | 4.90%                      | 0.69%               | 5.59%                    | 5.88%                       | 4.76%                   | 5.59%                               |  |
| Aug 2023     | 3.97%             | 0.89%                         | 4.85%                      | 0.54%               | 5.40%                    | 5.61%                       | 4.79%                   | 5.40%                               |  |
| Jul 2023     | 4.23%             | 0.62%                         | 4.85%                      | 0.27%               | 5.12%                    | 5.20%                       | 4.90%                   | 5.12%                               |  |
| Jun 2023     | 4.00%             | 0.61%                         | 4.61%                      | 0.29%               | 4.89%                    | 4.92%                       | 4.83%                   | 4.89%                               |  |
| May 2023     | 3.98%             | 0.66%                         | 4.64%                      | 0.37%               | 5.02%                    | 5.06%                       | 4.88%                   | 5.02%                               |  |
| Apr 2023     | 3.82%             | 0.57%                         | 4.38%                      | 0.31%               | 4.69%                    | 4.80%                       | 4.38%                   | 4.69%                               |  |
| Mar 2023     | 3.09%             | 0.47%                         | 3.56%                      | 0.22%               | 3.78%                    | 3.51%                       | 4.67%                   | 3.78%                               |  |
| Feb 2023     | 3.40%             | 0.82%                         | 4.21%                      | 0.26%               | 4.47%                    | 4.28%                       | 4.99%                   | 4.47%                               |  |
| Jan 2023     | 4.25%             | 0.97%                         | 5.22%                      | 0.69%               | 5.91%                    | 5.76%                       | 6.37%                   | 5.91%                               |  |
| 2023         | 3.98%             | 0.73%                         | 4.71%                      | 0.43%               | 5.14%                    | 5.19%                       | 4.98%                   | 5.14%                               |  |
| Dec 2022     | 3.94%             | 1.15%                         | 5.09%                      | 1.02%               | 6.11%                    | 6.19%                       | 5.91%                   | 6.11%                               |  |
| Nov 2022     | 3.82%             | 0.99%                         | 4.81%                      | 0.70%               | 5.50%                    | 5.51%                       | 5.50%                   | 5.50%                               |  |
| Oct 2022     | 3.86%             | 0.85%                         | 4.72%                      | 0.72%               | 5.44%                    | 5.29%                       | 5.96%                   | 5.44%                               |  |
| Sep 2022     | 3.85%             | 0.84%                         | 4.69%                      | 0.48%               | 5.17%                    | 5.06%                       | 5.48%                   | 5.17%                               |  |
| Aug 2022     | 3.77%             | 0.86%                         | 4.63%                      | 0.61%               | 5.25%                    | 5.33%                       | 5.03%                   | 5.25%                               |  |
| Jul 2022     | 3.74%             | 0.77%                         | 4.50%                      | 1.68%               | 6.18%                    | 6.18%                       | 6.16%                   | 6.18%                               |  |
| Jun 2022     | 4.13%             | 1.02%                         | 5.15%                      | 2.48%               | 7.62%                    | 7.99%                       | 6.66%                   | 7.62%                               |  |
| May 2022     | 3.59%             | 0.85%                         | 4.44%                      | 0.66%               | 5.10%                    | 5.23%                       | 4.68%                   | 5.10%                               |  |
| Apr 2022     | 3.83%             | 0.93%                         | 4.76%                      | 2.49%               | 7.25%                    | 7.30%                       | 7.10%                   | 7.25%                               |  |
| Mar 2022     | 3.76%             | 0.98%                         | 4.74%                      | 5.02%               | 9.76%                    | 9.92%                       | 9.36%                   | 9.76%                               |  |
| Feb 2022     | 3.51%             | 0.78%                         | 4.29%                      | 2.48%               | 6.77%                    | 6.93%                       | 6.31%                   | 6.77%                               |  |
| Jan 2022     | 3.49%             | 0.68%                         | 4.16%                      | 5.35%               | 9.52%                    | 9.98%                       | 8.03%                   | 9.52%                               |  |
| 2022         | 3.77%             | 0.89%                         | 4.66%                      | 1.96%               | 6.62%                    | 6.71%                       | 6.35%                   | 6.62%                               |  |
| Dec 2021     | 3.77%             | 0.79%                         | 4.55%                      | 1.99%               | 6.54%                    | 6.73%                       | 6.07%                   | 6.54%                               |  |
| Nov 2021     | 4.20%             | 0.94%                         | 5.14%                      | 1.05%               | 6.20%                    | 6.09%                       | 6.52%                   | 6.20%                               |  |
| Oct 2021     | 3.90%             | 0.91%                         | 4.81%                      | 0.88%               | 5.68%                    | 5.84%                       | 5.17%                   | 5.68%                               |  |
| Sep 2021     | 3.96%             | 0.83%                         | 4.79%                      | 0.56%               | 5.35%                    | 5.30%                       | 5.50%                   | 5.35%                               |  |
| Aug 2021     | 3.18%             | 1.04%                         | 4.21%                      | 0.67%               | 4.89%                    | 4.64%                       | 5.64%                   | 4.89%                               |  |
| Jul 2021     | 3.27%             | 0.80%                         | 4.07%                      | 0.38%               | 4.45%                    | 4.52%                       | 4.28%                   | 4.45%                               |  |
| Jun 2021     | 3.13%             | 0.66%                         | 3.79%                      | 0.28%               | 4.07%                    | 4.05%                       | 4.11%                   | 4.07%                               |  |
| May 2021     | 3.16%             | 0.55%                         | 3.71%                      | 0.40%               | 4.11%                    | 3.85%                       | 4.94%                   | 4.11%                               |  |
| Apr 2021     | 3.22%             | 0.52%                         | 3.73%                      | 0.54%               | 4.27%                    | 4.16%                       | 4.57%                   | 4.27%                               |  |
| Mar 2021     | 3.18%             | 0.55%                         | 3.73%                      | 0.97%               | 4.71%                    | 4.28%                       | 5.82%                   | 4.71%                               |  |
| Feb 2021     | 3.15%             | 0.57%                         | 3.72%                      | 1.60%               | 5.32%                    | 5.08%                       | 6.03%                   | 5.32%                               |  |
| .lan 2021    | 3.09%             | 0.63%                         | 3.73%                      | 5.47%               | 9.20%                    | 8.90%                       | 10.16%                  | 9.20%                               |  |