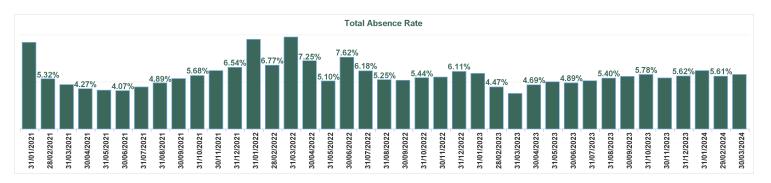

| Year /<br>Month | Certified<br>absence | Self-<br>certified<br>absence | Non<br>Covid-19<br>absence | Covid-19<br>absence | Total<br>absence<br>rate | Medical &<br>Dental | Nursing &<br>Midwifery | Health &<br>Social Care<br>Professionals | Management &<br>Administrative | General<br>Support | Patient &<br>Client Care |
|-----------------|----------------------|-------------------------------|----------------------------|---------------------|--------------------------|---------------------|------------------------|------------------------------------------|--------------------------------|--------------------|--------------------------|
| Mar 2024        | 4.88%                | 0.72%                         | 5.60%                      | 0.20%               | 5.79%                    | 1.64%               | 6.61%                  | 5.17%                                    | 5.17%                          | 7.07%              | 9.71%                    |
| Feb 2024        | 4.67%                | 0.69%                         | 5.36%                      | 0.25%               | 5.61%                    | 1.27%               | 6.48%                  | 5.52%                                    | 5.25%                          | 6.71%              | 9.14%                    |
| Jan 2024        | 4.68%                | 0.85%                         | 5.53%                      | 0.67%               | 6.20%                    | 1.35%               | 7.06%                  | 6.15%                                    | 6.17%                          | 7.50%              | 9.68%                    |
| 2024            | 4.74%                | 0.75%                         | 5.50%                      | 0.38%               | 5.88%                    | 1.41%               | 6.72%                  | 5.64%                                    | 5.55%                          | 7.10%              | 9.51%                    |
| Dec 2023        | 4.16%                | 0.98%                         | 5.15%                      | 0.47%               | 5.62%                    | 1.33%               | 6.65%                  | 5.47%                                    | 5.32%                          | 5.98%              | 8.50%                    |
| Nov 2023        | 4.32%                | 0.72%                         | 5.04%                      | 0.39%               | 5.43%                    | 1.31%               | 6.56%                  | 5.23%                                    | 4.65%                          | 6.53%              | 8.11%                    |
| Oct 2023        | 4.43%                | 0.75%                         | 5.19%                      | 0.59%               | 5.78%                    | 1.21%               | 6.60%                  | 5.67%                                    | 5.04%                          | 7.35%              | 9.58%                    |
| Sep 2023        | 4.20%                | 0.69%                         | 4.90%                      | 0.69%               | 5.59%                    | 1.21%               | 6.37%                  | 5.19%                                    | 5.31%                          | 7.57%              | 8.52%                    |
| Aug 2023        | 3.97%                | 0.89%                         | 4.85%                      | 0.54%               | 5.40%                    | 0.95%               | 6.10%                  | 5.36%                                    | 4.66%                          | 7.56%              | 8.78%                    |
| Jul 2023        | 4.23%                | 0.62%                         | 4.85%                      | 0.27%               | 5.12%                    | 0.94%               | 5.71%                  | 5.28%                                    | 4.48%                          | 7.01%              | 8.78%                    |
| Jun 2023        | 4.00%                | 0.61%                         | 4.61%                      | 0.29%               | 4.89%                    | 0.67%               | 5.56%                  | 4.35%                                    | 4.61%                          | 6.84%              | 8.06%                    |
| May 2023        | 3.98%                | 0.66%                         | 4.64%                      | 0.37%               | 5.02%                    | 0.71%               | 5.93%                  | 4.33%                                    | 4.80%                          | 5.76%              | 9.35%                    |
| Apr 2023        | 3.82%                | 0.57%                         | 4.38%                      | 0.31%               | 4.69%                    | 0.69%               | 5.53%                  | 3.77%                                    | 4.54%                          | 5.22%              | 8.89%                    |
| Mar 2023        | 3.09%                | 0.47%                         | 3.56%                      | 0.22%               | 3.78%                    | 0.85%               | 3.89%                  | 3.81%                                    | 3.58%                          | 4.88%              | 7.19%                    |
| Feb 2023        | 3.40%                | 0.82%                         | 4.21%                      | 0.26%               | 4.47%                    | 1.22%               | 5.19%                  | 4.09%                                    | 4.19%                          | 4.55%              | 6.83%                    |
| Jan 2023        | 4.25%                | 0.97%                         | 5.22%                      | 0.69%               | 5.91%                    | 1.25%               | 7.49%                  | 5.23%                                    | 5.36%                          | 5.46%              | 7.56%                    |
| 2023            | 3.98%                | 0.73%                         | 4.71%                      | 0.43%               | 5.14%                    | 1.02%               | 5.95%                  | 4.82%                                    | 4.71%                          | 6.23%              | 8.35%                    |
| Dec 2022        | 3.94%                | 1.15%                         | 5.09%                      | 1.02%               | 6.11%                    | 2.13%               | 7.31%                  | 6.16%                                    | 5.97%                          | 5.34%              | 7.57%                    |
| Nov 2022        | 3.82%                | 0.99%                         | 4.81%                      | 0.70%               | 5.50%                    | 1.19%               | 6.76%                  | 4.30%                                    | 5.33%                          | 6.06%              | 7.02%                    |
| Oct 2022        | 3.86%                | 0.85%                         | 4.72%                      | 0.72%               | 5.44%                    | 0.73%               | 6.54%                  | 4.61%                                    | 5.09%                          | 6.71%              | 7.04%                    |
| Sep 2022        | 3.85%                | 0.84%                         | 4.69%                      | 0.48%               | 5.17%                    | 1.31%               | 5.96%                  | 4.27%                                    | 4.86%                          | 5.65%              | 8.32%                    |
| Aug 2022        | 3.77%                | 0.86%                         | 4.63%                      | 0.61%               | 5.25%                    | 1.45%               | 6.53%                  | 3.87%                                    | 5.04%                          | 5.06%              | 7.57%                    |
| Jul 2022        | 3.74%                | 0.77%                         | 4.50%                      | 1.68%               | 6.18%                    | 1.90%               | 7.75%                  | 4.24%                                    | 5.12%                          | 7.64%              | 7.08%                    |
| Jun 2022        | 4.13%                | 1.02%                         | 5.15%                      | 2.48%               | 7.62%                    | 1.77%               | 9.37%                  | 6.85%                                    | 6.10%                          | 10.65%             | 6.69%                    |
| May 2022        | 3.59%                | 0.85%                         | 4.44%                      | 0.66%               | 5.10%                    | 1.13%               | 5.98%                  | 4.30%                                    | 4.93%                          | 6.62%              | 5.59%                    |
| Apr 2022        | 3.83%                | 0.93%                         | 4.76%                      | 2.49%               | 7.25%                    | 1.95%               | 8.90%                  | 6.88%                                    | 5.95%                          | 7.57%              | 9.35%                    |
| Mar 2022        | 3.76%                | 0.98%                         | 4.74%                      | 5.02%               | 9.76%                    | 3.67%               | 12.37%                 | 7.83%                                    | 9.32%                          | 9.26%              | 10.18%                   |
| Feb 2022        | 3.51%                | 0.78%                         | 4.29%                      | 2.48%               | 6.77%                    | 1.31%               | 8.67%                  | 5.98%                                    | 5.95%                          | 7.08%              | 7.58%                    |
| Jan 2022        | 3.49%                | 0.68%                         | 4.16%                      | 5.35%               | 9.52%                    | 2.10%               | 12.44%                 | 8.17%                                    | 8.06%                          | 9.96%              | 9.83%                    |
| 2022            | 3.77%                | 0.89%                         | 4.66%                      | 1.96%               | 6.62%                    | 1.70%               | 8.18%                  | 5.60%                                    | 5.96%                          | 7.27%              | 7.78%                    |
| Dec 2021        | 3.77%                | 0.79%                         | 4.55%                      | 1.99%               | 6.54%                    | 1.54%               | 7.83%                  | 6.35%                                    | 6.17%                          | 7.15%              | 7.67%                    |
| Nov 2021        | 4.20%                | 0.94%                         | 5.14%                      | 1.05%               | 6.20%                    | 2.01%               | 7.14%                  | 5.98%                                    | 6.67%                          | 6.33%              | 7.30%                    |
| Oct 2021        | 3.90%                | 0.91%                         | 4.81%                      | 0.88%               | 5.68%                    | 1.60%               | 6.69%                  | 5.26%                                    | 5.10%                          | 5.96%              | 8.41%                    |
| Sep 2021        | 3.96%                | 0.83%                         | 4.79%                      | 0.56%               | 5.35%                    | 1.40%               | 6.39%                  | 4.34%                                    | 5.37%                          | 5.10%              | 8.59%                    |
| Aug 2021        | 3.18%                | 1.04%                         | 4.21%                      | 0.67%               | 4.89%                    | 1.04%               | 5.26%                  | 4.50%                                    | 6.37%                          | 4.44%              | 8.40%                    |
| Jul 2021        | 3.27%                | 0.80%                         | 4.07%                      | 0.38%               | 4.45%                    | 0.99%               | 5.07%                  | 4.39%                                    | 5.34%                          | 4.51%              | 5.27%                    |
| Jun 2021        | 3.13%                | 0.66%                         | 3.79%                      | 0.28%               | 4.07%                    | 0.80%               | 4.75%                  | 3.55%                                    | 3.23%                          | 4.43%              | 7.98%                    |
| May 2021        | 3.16%                | 0.55%                         | 3.71%                      | 0.40%               | 4.11%                    | 0.76%               | 4.85%                  | 2.72%                                    | 4.59%                          | 4.39%              | 6.98%                    |
| Apr 2021        | 3.22%                | 0.52%                         | 3.73%                      | 0.54%               | 4.27%                    | 0.93%               | 4.94%                  | 3.92%                                    | 3.92%                          | 4.48%              | 7.55%                    |
| Mar 2021        | 3.18%                | 0.55%                         | 3.73%                      | 0.97%               | 4.71%                    | 1.13%               | 5.74%                  | 4.17%                                    | 4.01%                          | 4.31%              | 8.26%                    |
| Feb 2021        | 3.15%                | 0.57%                         | 3.72%                      | 1.60%               | 5.32%                    | 1.26%               | 6.66%                  | 3.62%                                    | 5.49%                          | 5.26%              | 7.91%                    |
| Jan 2021        | 3.09%                | 0.63%                         | 3.73%                      | 5.47%               | 9.20%                    | 5.68%               | 11.41%                 | 6.59%                                    | 8.23%                          | 9.50%              | 8.38%                    |
| 2021            | 3.44%                | 0.74%                         | 4.18%                      | 1.25%               | 5.42%                    | 1.62%               | 6.42%                  | 4.63%                                    | 5.41%                          | 5.51%              | 7.73%                    |