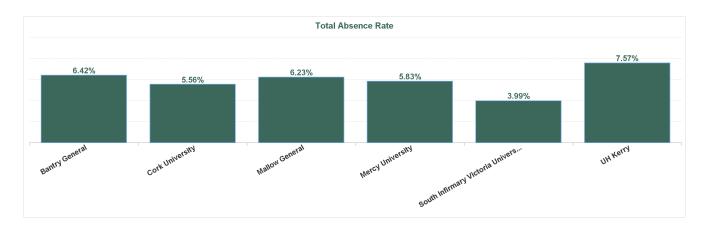

| Health Service Absence Rate - by<br>Care Group: Mar 2024 | Certified<br>absence | Self- certified<br>absence | Non Covid-19<br>absence | Covid-19<br>absence | Total absence<br>rate | % Non<br>Covid-19<br>absence | % Covid-19<br>absence |
|----------------------------------------------------------|----------------------|----------------------------|-------------------------|---------------------|-----------------------|------------------------------|-----------------------|
| South/South West Hospital Group                          | 4.88%                | 0.72%                      | 5.60%                   | 0.20%               | 5.79%                 | 96.57%                       | 3.43%                 |
| Bantry General                                           | 6.04%                | 0.38%                      | 6.42%                   | 0.00%               | 6.42%                 | 100.00%                      | 0.00%                 |
| Cork University                                          | 4.68%                | 0.66%                      | 5.34%                   | 0.22%               | 5.56%                 | 96.11%                       | 3.89%                 |
| Mallow General                                           | 4.38%                | 0.90%                      | 5.27%                   | 0.96%               | 6.23%                 | 84.61%                       | 15.39%                |
| Mercy University                                         | 4.66%                | 1.06%                      | 5.72%                   | 0.11%               | 5.83%                 | 98.12%                       | 1.88%                 |
| South Infirmary Victoria University                      | 3.27%                | 0.63%                      | 3.90%                   | 0.09%               | 3.99%                 | 97.74%                       | 2.26%                 |
| UH Kerry                                                 | 6.75%                | 0.65%                      | 7.40%                   | 0.17%               | 7.57%                 | 97.75%                       | 2.25%                 |