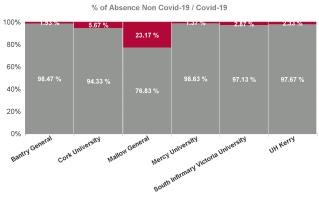

| Health Service Absence Rate - by<br>Care Group: Mar 2024 | Certified<br>absence | Self- certified<br>absence | Non Covid-19<br>absence | Covid-19<br>absence | Total absence<br>rate | % Non<br>Covid-19<br>absence | % Covid-19<br>absence |
|----------------------------------------------------------|----------------------|----------------------------|-------------------------|---------------------|-----------------------|------------------------------|-----------------------|
| South/South West Hospital Group                          | 4.88%                | 0.72%                      | 5.60%                   | 0.20%               | 5.79%                 | 96.57%                       | 3.43%                 |
| Bantry General                                           | 6.04%                | 0.38%                      | 6.42%                   | 0.00%               | 6.42%                 | 100.00%                      | 0.00%                 |
| Cork University                                          | 4.68%                | 0.66%                      | 5.34%                   | 0.22%               | 5.56%                 | 96.11%                       | 3.89%                 |
| Mallow General                                           | 4.38%                | 0.90%                      | 5.27%                   | 0.96%               | 6.23%                 | 84.61%                       | 15.39%                |
| Mercy University                                         | 4.66%                | 1.06%                      | 5.72%                   | 0.11%               | 5.83%                 | 98.12%                       | 1.88%                 |
| South Infirmary Victoria University                      | 3.27%                | 0.63%                      | 3.90%                   | 0.09%               | 3.99%                 | 97.74%                       | 2.26%                 |
| UH Kerry                                                 | 6.75%                | 0.65%                      | 7.40%                   | 0.17%               | 7.57%                 | 97.75%                       | 2.25%                 |