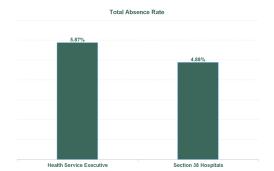

|              | Certified absence | Self-<br>certified<br>absence | Non<br>Covid-19<br>absence | Covid-19<br>absence | Total<br>absence<br>rate | Health Service<br>Executive | Section 38<br>Hospitals | South/<br>South<br>West<br>Hospital |  |
|--------------|-------------------|-------------------------------|----------------------------|---------------------|--------------------------|-----------------------------|-------------------------|-------------------------------------|--|
| Year / Month |                   | absence                       | absence                    |                     | rate                     |                             |                         | Group                               |  |
| Mar 2024     | 4.88%             | 0.72%                         | 5.60%                      | 0.20%               | 5.79%                    | 6.04%                       | 5.09%                   | 5.79%                               |  |
| Feb 2024     | 4.67%             | 0.69%                         | 5.36%                      | 0.25%               | 5.61%                    | 5.87%                       | 4.88%                   | 5.61%                               |  |
| Jan 2024     | 4.68%             | 0.85%                         | 5.53%                      | 0.67%               | 6.20%                    | 6.57%                       | 5.06%                   | 6.20%                               |  |
| 2024         | 4.74%             | 0.75%                         | 5.50%                      | 0.38%               | 5.88%                    | 6.18%                       | 5.01%                   | 5.88%                               |  |
| Dec 2023     | 4.16%             | 0.98%                         | 5.15%                      | 0.47%               | 5.62%                    | 6.03%                       | 4.49%                   | 5.62%                               |  |
| Nov 2023     | 4.32%             | 0.72%                         | 5.04%                      | 0.39%               | 5.43%                    | 5.57%                       | 5.02%                   | 5.43%                               |  |
| Oct 2023     | 4.43%             | 0.75%                         | 5.19%                      | 0.59%               | 5.78%                    | 5.80%                       | 5.72%                   | 5.78%                               |  |
| Sep 2023     | 4.20%             | 0.69%                         | 4.90%                      | 0.69%               | 5.59%                    | 5.88%                       | 4.76%                   | 5.59%                               |  |
| Aug 2023     | 3.97%             | 0.89%                         | 4.85%                      | 0.54%               | 5.40%                    | 5.61%                       | 4.79%                   | 5.40%                               |  |
| Jul 2023     | 4.23%             | 0.62%                         | 4.85%                      | 0.27%               | 5.12%                    | 5.20%                       | 4.90%                   | 5.12%                               |  |
| Jun 2023     | 4.00%             | 0.61%                         | 4.61%                      | 0.29%               | 4.89%                    | 4.92%                       | 4.83%                   | 4.89%                               |  |
| May 2023     | 3.98%             | 0.66%                         | 4.64%                      | 0.37%               | 5.02%                    | 5.06%                       | 4.88%                   | 5.02%                               |  |
| Apr 2023     | 3.82%             | 0.57%                         | 4.38%                      | 0.31%               | 4.69%                    | 4.80%                       | 4.38%                   | 4.69%                               |  |
| Mar 2023     | 3.09%             | 0.47%                         | 3.56%                      | 0.22%               | 3.78%                    | 3.51%                       | 4.67%                   | 3.78%                               |  |
| Feb 2023     | 3.40%             | 0.82%                         | 4.21%                      | 0.26%               | 4.47%                    | 4.28%                       | 4.99%                   | 4.47%                               |  |
| Jan 2023     | 4.25%             | 0.97%                         | 5.22%                      | 0.69%               | 5.91%                    | 5.76%                       | 6.37%                   | 5.91%                               |  |
| 2023         | 3.98%             | 0.73%                         | 4.71%                      | 0.43%               | 5.14%                    | 5.19%                       | 4.98%                   | 5.14%                               |  |
| Dec 2022     | 3.94%             | 1.15%                         | 5.09%                      | 1.02%               | 6.11%                    | 6.19%                       | 5.91%                   | 6.11%                               |  |
| Nov 2022     | 3.82%             | 0.99%                         | 4.81%                      | 0.70%               | 5.50%                    | 5.51%                       | 5.50%                   | 5.50%                               |  |
| Oct 2022     | 3.86%             | 0.85%                         | 4.72%                      | 0.72%               | 5.44%                    | 5.29%                       | 5.96%                   | 5.44%                               |  |
| Sep 2022     | 3.85%             | 0.84%                         | 4.69%                      | 0.48%               | 5.17%                    | 5.06%                       | 5.48%                   | 5.17%                               |  |
| Aug 2022     | 3.77%             | 0.86%                         | 4.63%                      | 0.61%               | 5.25%                    | 5.33%                       | 5.03%                   | 5.25%                               |  |
| Jul 2022     | 3.74%             | 0.77%                         | 4.50%                      | 1.68%               | 6.18%                    | 6.18%                       | 6.16%                   | 6.18%                               |  |
| Jun 2022     | 4.13%             | 1.02%                         | 5.15%                      | 2.48%               | 7.62%                    | 7.99%                       | 6.66%                   | 7.62%                               |  |
| May 2022     | 3.59%             | 0.85%                         | 4.44%                      | 0.66%               | 5.10%                    | 5.23%                       | 4.68%                   | 5.10%                               |  |
| Apr 2022     | 3.83%             | 0.93%                         | 4.76%                      | 2.49%               | 7.25%                    | 7.30%                       | 7.10%                   | 7.25%                               |  |
| Mar 2022     | 3.76%             | 0.98%                         | 4.74%                      | 5.02%               | 9.76%                    | 9.92%                       | 9.36%                   | 9.76%                               |  |
| Feb 2022     | 3.51%             | 0.78%                         | 4.29%                      | 2.48%               | 6.77%                    | 6.93%                       | 6.31%                   | 6.77%                               |  |
| Jan 2022     | 3.49%             | 0.68%                         | 4.16%                      | 5.35%               | 9.52%                    | 9.98%                       | 8.03%                   | 9.52%                               |  |
| 2022         | 3.77%             | 0.89%                         | 4.66%                      | 1.96%               | 6.62%                    | 6.71%                       | 6.35%                   | 6.62%                               |  |
| Dec 2021     | 3.77%             | 0.79%                         | 4.55%                      | 1.99%               | 6.54%                    | 6.73%                       | 6.07%                   | 6.54%                               |  |
| Nov 2021     | 4.20%             | 0.94%                         | 5.14%                      | 1.05%               | 6.20%                    | 6.09%                       | 6.52%                   | 6.20%                               |  |
| Oct 2021     | 3.90%             | 0.91%                         | 4.81%                      | 0.88%               | 5.68%                    | 5.84%                       | 5.17%                   | 5.68%                               |  |
| Sep 2021     | 3.96%             | 0.83%                         | 4.79%                      | 0.56%               | 5.35%                    | 5.30%                       | 5.50%                   | 5.35%                               |  |
| Aug 2021     | 3.18%             | 1.04%                         | 4.21%                      | 0.67%               | 4.89%                    | 4.64%                       | 5.64%                   | 4.89%                               |  |
| Jul 2021     | 3.27%             | 0.80%                         | 4.07%                      | 0.38%               | 4.45%                    | 4.52%                       | 4.28%                   | 4.45%                               |  |
| Jun 2021     | 3.13%             | 0.66%                         | 3.79%                      | 0.28%               | 4.07%                    | 4.05%                       | 4.11%                   | 4.07%                               |  |
| May 2021     | 3.16%             | 0.55%                         | 3.71%                      | 0.40%               | 4.11%                    | 3.85%                       | 4.94%                   | 4.11%                               |  |
| Apr 2021     | 3.22%             | 0.52%                         | 3.73%                      | 0.54%               | 4.27%                    | 4.16%                       | 4.57%                   | 4.27%                               |  |
| Mar 2021     | 3.18%             | 0.55%                         | 3.73%                      | 0.97%               | 4.71%                    | 4.28%                       | 5.82%                   | 4.71%                               |  |
| Feb 2021     | 3.15%             | 0.57%                         | 3.72%                      | 1.60%               | 5.32%                    | 5.08%                       | 6.03%                   | 5.32%                               |  |
| .lan 2021    | 3.09%             | 0.63%                         | 3.73%                      | 5.47%               | 9.20%                    | 8.90%                       | 10.16%                  | 9.20%                               |  |