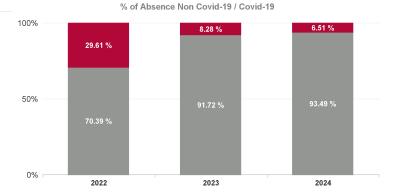

| Year /<br>Month | Certified<br>absence | Self-<br>certified<br>absence | Non<br>Covid-19<br>absence | Covid-19<br>absence | Total<br>absence<br>rate | Medical &<br>Dental | Nursing &<br>Midwifery | Health &<br>Social Care<br>Professionals | Management &<br>Administrative | General<br>Support | Patient &<br>Client Care |
|-----------------|----------------------|-------------------------------|----------------------------|---------------------|--------------------------|---------------------|------------------------|------------------------------------------|--------------------------------|--------------------|--------------------------|
| Mar 2024        | 4.88%                | 0.72%                         | 5.60%                      | 0.20%               | 5.79%                    | 1.64%               | 6.61%                  | 5.17%                                    | 5.17%                          | 7.07%              | 9.71%                    |
| Feb 2024        | 4.67%                | 0.69%                         | 5.36%                      | 0.25%               | 5.61%                    | 1.27%               | 6.48%                  | 5.52%                                    | 5.25%                          | 6.71%              | 9.14%                    |
| Jan 2024        | 4.68%                | 0.85%                         | 5.53%                      | 0.67%               | 6.20%                    | 1.35%               | 7.06%                  | 6.15%                                    | 6.17%                          | 7.50%              | 9.68%                    |
| 2024            | 4.74%                | 0.75%                         | 5.50%                      | 0.38%               | 5.88%                    | 1.41%               | 6.72%                  | 5.64%                                    | 5.55%                          | 7.10%              | 9.51%                    |
| Dec 2023        | 4.16%                | 0.98%                         | 5.15%                      | 0.47%               | 5.62%                    | 1.33%               | 6.65%                  | 5.47%                                    | 5.32%                          | 5.98%              | 8.50%                    |
| Nov 2023        | 4.32%                | 0.72%                         | 5.04%                      | 0.39%               | 5.43%                    | 1.31%               | 6.56%                  | 5.23%                                    | 4.65%                          | 6.53%              | 8.11%                    |
| Oct 2023        | 4.43%                | 0.75%                         | 5.19%                      | 0.59%               | 5.78%                    | 1.21%               | 6.60%                  | 5.67%                                    | 5.04%                          | 7.35%              | 9.58%                    |
| Sep 2023        | 4.20%                | 0.69%                         | 4.90%                      | 0.69%               | 5.59%                    | 1.21%               | 6.37%                  | 5.19%                                    | 5.31%                          | 7.57%              | 8.52%                    |
| Aug 2023        | 3.97%                | 0.89%                         | 4.85%                      | 0.54%               | 5.40%                    | 0.95%               | 6.10%                  | 5.36%                                    | 4.66%                          | 7.56%              | 8.78%                    |
| Jul 2023        | 4.23%                | 0.62%                         | 4.85%                      | 0.27%               | 5.12%                    | 0.94%               | 5.71%                  | 5.28%                                    | 4.48%                          | 7.01%              | 8.78%                    |
| Jun 2023        | 4.00%                | 0.61%                         | 4.61%                      | 0.29%               | 4.89%                    | 0.67%               | 5.56%                  | 4.35%                                    | 4.61%                          | 6.84%              | 8.06%                    |
| May 2023        | 3.98%                | 0.66%                         | 4.64%                      | 0.37%               | 5.02%                    | 0.71%               | 5.93%                  | 4.33%                                    | 4.80%                          | 5.76%              | 9.35%                    |
| Apr 2023        | 3.82%                | 0.57%                         | 4.38%                      | 0.31%               | 4.69%                    | 0.69%               | 5.53%                  | 3.77%                                    | 4.54%                          | 5.22%              | 8.89%                    |
| Mar 2023        | 3.09%                | 0.47%                         | 3.56%                      | 0.22%               | 3.78%                    | 0.85%               | 3.89%                  | 3.81%                                    | 3.58%                          | 4.88%              | 7.19%                    |
| Feb 2023        | 3.40%                | 0.82%                         | 4.21%                      | 0.26%               | 4.47%                    | 1.22%               | 5.19%                  | 4.09%                                    | 4.19%                          | 4.55%              | 6.83%                    |
| Jan 2023        | 4.25%                | 0.97%                         | 5.22%                      | 0.69%               | 5.91%                    | 1.25%               | 7.49%                  | 5.23%                                    | 5.36%                          | 5.46%              | 7.56%                    |
| 2023            | 3.98%                | 0.73%                         | 4.71%                      | 0.43%               | 5.14%                    | 1.02%               | 5.95%                  | 4.82%                                    | 4.71%                          | 6.23%              | 8.35%                    |
| Dec 2022        | 3.94%                | 1.15%                         | 5.09%                      | 1.02%               | 6.11%                    | 2.13%               | 7.31%                  | 6.16%                                    | 5.97%                          | 5.34%              | 7.57%                    |
| Nov 2022        | 3.82%                | 0.99%                         | 4.81%                      | 0.70%               | 5.50%                    | 1.19%               | 6.76%                  | 4.30%                                    | 5.33%                          | 6.06%              | 7.02%                    |
| Oct 2022        | 3.86%                | 0.85%                         | 4.72%                      | 0.72%               | 5.44%                    | 0.73%               | 6.54%                  | 4.61%                                    | 5.09%                          | 6.71%              | 7.04%                    |
| Sep 2022        | 3.85%                | 0.84%                         | 4.69%                      | 0.48%               | 5.17%                    | 1.31%               | 5.96%                  | 4.27%                                    | 4.86%                          | 5.65%              | 8.32%                    |
| Aug 2022        | 3.77%                | 0.86%                         | 4.63%                      | 0.61%               | 5.25%                    | 1.45%               | 6.53%                  | 3.87%                                    | 5.04%                          | 5.06%              | 7.57%                    |
| Jul 2022        | 3.74%                | 0.77%                         | 4.50%                      | 1.68%               | 6.18%                    | 1.90%               | 7.75%                  | 4.24%                                    | 5.12%                          | 7.64%              | 7.08%                    |
| Jun 2022        | 4.13%                | 1.02%                         | 5.15%                      | 2.48%               | 7.62%                    | 1.77%               | 9.37%                  | 6.85%                                    | 6.10%                          | 10.65%             | 6.69%                    |
| May 2022        | 3.59%                | 0.85%                         | 4.44%                      | 0.66%               | 5.10%                    | 1.13%               | 5.98%                  | 4.30%                                    | 4.93%                          | 6.62%              | 5.59%                    |
| Apr 2022        | 3.83%                | 0.93%                         | 4.76%                      | 2.49%               | 7.25%                    | 1.95%               | 8.90%                  | 6.88%                                    | 5.95%                          | 7.57%              | 9.35%                    |
| Mar 2022        | 3.76%                | 0.98%                         | 4.74%                      | 5.02%               | 9.76%                    | 3.67%               | 12.37%                 | 7.83%                                    | 9.32%                          | 9.26%              | 10.18%                   |
| Feb 2022        | 3.51%                | 0.78%                         | 4.29%                      | 2.48%               | 6.77%                    | 1.31%               | 8.67%                  | 5.98%                                    | 5.95%                          | 7.08%              | 7.58%                    |
| Jan 2022        | 3.49%                | 0.68%                         | 4.16%                      | 5.35%               | 9.52%                    | 2.10%               | 12.44%                 | 8.17%                                    | 8.06%                          | 9.96%              | 9.83%                    |
| 2022            | 3.77%                | 0.89%                         | 4.66%                      | 1.96%               | 6.62%                    | 1.70%               | 8.18%                  | 5.60%                                    | 5.96%                          | 7.27%              | 7.78%                    |
| Dec 2021        | 3.77%                | 0.79%                         | 4.55%                      | 1.99%               | 6.54%                    | 1.54%               | 7.83%                  | 6.35%                                    | 6.17%                          | 7.15%              | 7.67%                    |
| Nov 2021        | 4.20%                | 0.94%                         | 5.14%                      | 1.05%               | 6.20%                    | 2.01%               | 7.14%                  | 5.98%                                    | 6.67%                          | 6.33%              | 7.30%                    |
| Oct 2021        | 3.90%                | 0.91%                         | 4.81%                      | 0.88%               | 5.68%                    | 1.60%               | 6.69%                  | 5.26%                                    | 5.10%                          | 5.96%              | 8.41%                    |
| Sep 2021        | 3.96%                | 0.83%                         | 4.79%                      | 0.56%               | 5.35%                    | 1.40%               | 6.39%                  | 4.34%                                    | 5.37%                          | 5.10%              | 8.59%                    |
| Aug 2021        | 3.18%                | 1.04%                         | 4.21%                      | 0.67%               | 4.89%                    | 1.04%               | 5.26%                  | 4.50%                                    | 6.37%                          | 4.44%              | 8.40%                    |
| Jul 2021        | 3.27%                | 0.80%                         | 4.07%                      | 0.38%               | 4.45%                    | 0.99%               | 5.07%                  | 4.39%                                    | 5.34%                          | 4.51%              | 5.27%                    |
| Jun 2021        | 3.13%                | 0.66%                         | 3.79%                      | 0.28%               | 4.07%                    | 0.80%               | 4.75%                  | 3.55%                                    | 3.23%                          | 4.43%              | 7.98%                    |
| May 2021        | 3.16%                | 0.55%                         | 3.71%                      | 0.40%               | 4.11%                    | 0.76%               | 4.85%                  | 2.72%                                    | 4.59%                          | 4.39%              | 6.98%                    |
| Apr 2021        | 3.22%                | 0.52%                         | 3.73%                      | 0.54%               | 4.27%                    | 0.93%               | 4.94%                  | 3.92%                                    | 3.92%                          | 4.48%              | 7.55%                    |
| Mar 2021        | 3.18%                | 0.55%                         | 3.73%                      | 0.97%               | 4.71%                    | 1.13%               | 5.74%                  | 4.17%                                    | 4.01%                          | 4.31%              | 8.26%                    |
| Feb 2021        | 3.15%                | 0.57%                         | 3.72%                      | 1.60%               | 5.32%                    | 1.26%               | 6.66%                  | 3.62%                                    | 5.49%                          | 5.26%              | 7.91%                    |
| Jan 2021        | 3.09%                | 0.63%                         | 3.73%                      | 5.47%               | 9.20%                    | 5.68%               | 11.41%                 | 6.59%                                    | 8.23%                          | 9.50%              | 8.38%                    |
| 2021            | 3.44%                | 0.74%                         | 4.18%                      | 1.25%               | 5.42%                    | 1.62%               | 6.42%                  | 4.63%                                    | 5.41%                          | 5.51%              | 7.73%                    |

| Year /<br>Month | Certified<br>absence | Self-<br>certified<br>absence | Non<br>Covid-19<br>absence | Covid-19<br>absence | Total<br>absence<br>rate | Bantry General<br>Hospital | Cork<br>University<br>Hospital | Mallow<br>General<br>Hospital | Mercy<br>University<br>Hospital | South<br>Infirmary<br>Victoria<br>University<br>Hospital | UH Kerry | South/<br>South<br>West<br>Hospital<br>Group |
|-----------------|----------------------|-------------------------------|----------------------------|---------------------|--------------------------|----------------------------|--------------------------------|-------------------------------|---------------------------------|----------------------------------------------------------|----------|----------------------------------------------|
| Mar 2024        | 4.88%                | 0.72%                         | 5.60%                      | 0.20%               | 5.79%                    | 6.42%                      | 5.56%                          | 6.23%                         | 5.83%                           | 3.99%                                                    | 7.57%    | 5.79%                                        |
| Feb 2024        | 4.67%                | 0.69%                         | 5.36%                      | 0.25%               | 5.61%                    | 6.80%                      | 5.33%                          | 4.82%                         | 5.05%                           | 4.63%                                                    | 7.77%    | 5.61%                                        |
| Jan 2024        | 4.68%                | 0.85%                         | 5.53%                      | 0.67%               | 6.20%                    | 6.52%                      | 6.35%                          | 6.86%                         | 5.95%                           | 3.69%                                                    | 7.30%    | 6.20%                                        |
| 2024            | 4.74%                | 0.75%                         | 5.50%                      | 0.38%               | 5.88%                    | 6.58%                      | 5.77%                          | 6.00%                         | 5.61%                           | 4.10%                                                    | 7.54%    | 5.88%                                        |
| Dec 2023        | 4.16%                | 0.98%                         | 5.15%                      | 0.47%               | 5.62%                    | 7.19%                      | 5.60%                          | 7.66%                         | 4.73%                           | 4.12%                                                    | 6.93%    | 5.62%                                        |
| Nov 2023        | 4.32%                | 0.72%                         | 5.04%                      | 0.39%               | 5.43%                    | 7.09%                      | 5.28%                          | 7.42%                         | 5.35%                           | 4.51%                                                    | 5.89%    | 5.43%                                        |
| Oct 2023        | 4.43%                | 0.75%                         | 5.19%                      | 0.59%               | 5.78%                    | 8.41%                      | 5.32%                          | 7.26%                         | 5.77%                           | 5.63%                                                    | 6.60%    | 5.78%                                        |
| Sep 2023        | 4.20%                | 0.69%                         | 4.90%                      | 0.69%               | 5.59%                    | 8.85%                      | 5.43%                          | 6.17%                         | 5.88%                           | 3.09%                                                    | 6.74%    | 5.59%                                        |
| Aug 2023        | 3.97%                | 0.89%                         | 4.85%                      | 0.54%               | 5.40%                    | 6.59%                      | 5.03%                          | 6.79%                         | 5.90%                           | 3.26%                                                    | 7.24%    | 5.40%                                        |
| Jul 2023        | 4.23%                | 0.62%                         | 4.85%                      | 0.27%               | 5.12%                    | 4.90%                      | 4.73%                          | 5.68%                         | 6.10%                           | 3.18%                                                    | 6.86%    | 5.12%                                        |
| Jun 2023        | 4.00%                | 0.61%                         | 4.61%                      | 0.29%               | 4.89%                    | 4.30%                      | 4.63%                          | 5.89%                         | 6.00%                           | 3.18%                                                    | 5.88%    | 4.89%                                        |
| May 2023        | 3.98%                | 0.66%                         | 4.64%                      | 0.37%               | 5.02%                    | 5.30%                      | 4.79%                          | 5.34%                         | 5.95%                           | 3.43%                                                    | 5.89%    | 5.02%                                        |
| Apr 2023        | 3.82%                | 0.57%                         | 4.38%                      | 0.31%               | 4.69%                    | 5.21%                      | 4.41%                          | 5.14%                         | 5.29%                           | 3.00%                                                    | 5.98%    | 4.69%                                        |
| Mar 2023        | 3.09%                | 0.47%                         | 3.56%                      | 0.22%               | 3.78%                    | 5.01%                      | 3.16%                          | 3.77%                         | 5.15%                           | 4.02%                                                    | 4.31%    | 3.78%                                        |
| Feb 2023        | 3.40%                | 0.82%                         | 4.21%                      | 0.26%               | 4.47%                    | 4.96%                      | 4.21%                          | 6.36%                         | 5.28%                           | 4.54%                                                    | 4.08%    | 4.47%                                        |
| Jan 2023        | 4.25%                | 0.97%                         | 5.22%                      | 0.69%               | 5.91%                    | 4.93%                      | 5.90%                          | 7.10%                         | 7.47%                           | 4.81%                                                    | 5.24%    | 5.91%                                        |
| 2023            | 3.98%                | 0.73%                         | 4.71%                      | 0.43%               | 5.14%                    | 6.09%                      | 4.87%                          | 6.23%                         | 5.73%                           | 3.89%                                                    | 5.92%    | 5.14%                                        |
| Dec 2022        | 3.94%                | 1.15%                         | 5.09%                      | 1.02%               | 6.11%                    | 5.64%                      | 6.43%                          | 6.27%                         | 6.85%                           | 4.60%                                                    | 5.53%    | 6.11%                                        |
| Nov 2022        | 3.82%                | 0.99%                         | 4.81%                      | 0.70%               | 5.50%                    | 5.53%                      | 5.53%                          | 5.45%                         | 6.18%                           | 4.49%                                                    | 5.44%    | 5.50%                                        |
| Oct 2022        | 3.86%                | 0.85%                         | 4.72%                      | 0.72%               | 5.44%                    | 6.43%                      | 5.09%                          | 4.53%                         | 6.97%                           | 4.49%                                                    | 5.96%    | 5.44%                                        |
| Sep 2022        | 3.85%                | 0.84%                         | 4.69%                      | 0.48%               | 5.17%                    | 4.34%                      | 4.88%                          | 4.83%                         | 6.96%                           | 3.41%                                                    | 5.82%    | 5.17%                                        |
| Aug 2022        | 3.77%                | 0.86%                         | 4.63%                      | 0.61%               | 5.25%                    | 5.29%                      | 5.10%                          | 5.38%                         | 6.04%                           | 3.73%                                                    | 6.05%    | 5.25%                                        |
| Jul 2022        | 3.74%                | 0.77%                         | 4.50%                      | 1.68%               | 6.18%                    | 8.69%                      | 5.86%                          | 4.88%                         | 5.83%                           | 6.65%                                                    | 7.15%    | 6.18%                                        |
| Jun 2022        | 4.13%                | 1.02%                         | 5.15%                      | 2.48%               | 7.62%                    | 6.82%                      | 7.82%                          | 5.96%                         | 7.59%                           | 5.37%                                                    | 9.22%    | 7.62%                                        |
| May 2022        | 3.59%                | 0.85%                         | 4.44%                      | 0.66%               | 5.10%                    | 5.50%                      | 5.12%                          | 3.85%                         | 5.06%                           | 4.16%                                                    | 5.88%    | 5.10%                                        |
| Apr 2022        | 3.83%                | 0.93%                         | 4.76%                      | 2.49%               | 7.25%                    | 7.03%                      | 7.66%                          | 3.86%                         | 6.70%                           | 7.68%                                                    | 6.82%    | 7.25%                                        |
| Mar 2022        | 3.76%                | 0.98%                         | 4.74%                      | 5.02%               | 9.76%                    | 14.69%                     | 10.04%                         | 5.92%                         | 9.54%                           | 9.11%                                                    | 9.37%    | 9.76%                                        |
| Feb 2022        | 3.51%                | 0.78%                         | 4.29%                      | 2.48%               | 6.77%                    | 7.55%                      | 7.28%                          | 4.44%                         | 5.93%                           | 6.89%                                                    | 6.05%    | 6.77%                                        |
| Jan 2022        | 3.49%                | 0.68%                         | 4.16%                      | 5.35%               | 9.52%                    | 10.23%                     | 9.98%                          | 4.84%                         | 8.90%                           | 6.80%                                                    | 10.81%   | 9.52%                                        |
| 2022            | 3.77%                | 0.89%                         | 4.66%                      | 1.96%               | 6.62%                    | 7.21%                      | 6.69%                          | 4.98%                         | 6.87%                           | 5.61%                                                    | 6.97%    | 6.62%                                        |
| Dec 2021        | 3.77%                | 0.79%                         | 4.55%                      | 1.99%               | 6.54%                    | 8.99%                      | 6.53%                          | 5.31%                         | 6.62%                           | 5.36%                                                    | 7.11%    | 6.54%                                        |
| Nov 2021        | 4.20%                | 0.94%                         | 5.14%                      | 1.05%               | 6.20%                    | 6.76%                      | 5.59%                          | 7.51%                         | 6.70%                           | 6.29%                                                    | 7.57%    | 6.20%                                        |
| Oct 2021        | 3.90%                | 0.91%                         | 4.81%                      | 0.88%               | 5.68%                    | 7.28%                      | 5.59%                          | 5.63%                         | 5.98%                           | 4.03%                                                    | 6.59%    | 5.68%                                        |
| Sep 2021        | 3.96%                | 0.83%                         | 4.79%                      | 0.56%               | 5.35%                    | 5.89%                      | 4.86%                          | 7.68%                         | 6.64%                           | 3.98%                                                    | 6.18%    | 5.35%                                        |
| Aug 2021        | 3.18%                | 1.04%                         | 4.21%                      | 0.67%               | 4.89%                    | 5.11%                      | 4.28%                          | 6.88%                         | 7.64%                           | 3.01%                                                    | 5.66%    | 4.89%                                        |
| Jul 2021        | 3.27%                | 0.80%                         | 4.07%                      | 0.38%               | 4.45%                    | 4.43%                      | 4.15%                          | 6.40%                         | 5.31%                           | 2.91%                                                    | 5.50%    | 4.45%                                        |
| Jun 2021        | 3.13%                | 0.66%                         | 3.79%                      | 0.28%               | 4.07%                    | 2.30%                      | 4.01%                          | 7.57%                         | 4.25%                           | 3.92%                                                    | 3.87%    | 4.07%                                        |
| May 2021        | 3.16%                | 0.55%                         | 3.71%                      | 0.40%               | 4.11%                    | 2.06%                      | 3.94%                          | 6.35%                         | 6.06%                           | 3.37%                                                    | 3.47%    | 4.11%                                        |
| Apr 2021        | 3.22%                | 0.52%                         | 3.73%                      | 0.54%               | 4.27%                    | 3.05%                      | 4.29%                          | 5.55%                         | 5.74%                           | 2.99%                                                    | 3.72%    | 4.27%                                        |
| Mar 2021        | 3.18%                | 0.55%                         | 3.73%                      | 0.97%               | 4.71%                    | 3.40%                      | 4.10%                          | 8.23%                         | 7.56%                           | 3.57%                                                    | 4.34%    | 4.71%                                        |

|              | Certified absence | Self-<br>certified<br>absence | Non<br>Covid-19<br>absence | Covid-19<br>absence | Total<br>absence<br>rate | Health Service<br>Executive | Section 38<br>Hospitals | South/<br>South<br>West<br>Hospital |  |
|--------------|-------------------|-------------------------------|----------------------------|---------------------|--------------------------|-----------------------------|-------------------------|-------------------------------------|--|
| Year / Month |                   | absence                       | absence                    |                     | rate                     |                             |                         | Group                               |  |
| Mar 2024     | 4.88%             | 0.72%                         | 5.60%                      | 0.20%               | 5.79%                    | 6.04%                       | 5.09%                   | 5.79%                               |  |
| Feb 2024     | 4.67%             | 0.69%                         | 5.36%                      | 0.25%               | 5.61%                    | 5.87%                       | 4.88%                   | 5.61%                               |  |
| Jan 2024     | 4.68%             | 0.85%                         | 5.53%                      | 0.67%               | 6.20%                    | 6.57%                       | 5.06%                   | 6.20%                               |  |
| 2024         | 4.74%             | 0.75%                         | 5.50%                      | 0.38%               | 5.88%                    | 6.18%                       | 5.01%                   | 5.88%                               |  |
| Dec 2023     | 4.16%             | 0.98%                         | 5.15%                      | 0.47%               | 5.62%                    | 6.03%                       | 4.49%                   | 5.62%                               |  |
| Nov 2023     | 4.32%             | 0.72%                         | 5.04%                      | 0.39%               | 5.43%                    | 5.57%                       | 5.02%                   | 5.43%                               |  |
| Oct 2023     | 4.43%             | 0.75%                         | 5.19%                      | 0.59%               | 5.78%                    | 5.80%                       | 5.72%                   | 5.78%                               |  |
| Sep 2023     | 4.20%             | 0.69%                         | 4.90%                      | 0.69%               | 5.59%                    | 5.88%                       | 4.76%                   | 5.59%                               |  |
| Aug 2023     | 3.97%             | 0.89%                         | 4.85%                      | 0.54%               | 5.40%                    | 5.61%                       | 4.79%                   | 5.40%                               |  |
| Jul 2023     | 4.23%             | 0.62%                         | 4.85%                      | 0.27%               | 5.12%                    | 5.20%                       | 4.90%                   | 5.12%                               |  |
| Jun 2023     | 4.00%             | 0.61%                         | 4.61%                      | 0.29%               | 4.89%                    | 4.92%                       | 4.83%                   | 4.89%                               |  |
| May 2023     | 3.98%             | 0.66%                         | 4.64%                      | 0.37%               | 5.02%                    | 5.06%                       | 4.88%                   | 5.02%                               |  |
| Apr 2023     | 3.82%             | 0.57%                         | 4.38%                      | 0.31%               | 4.69%                    | 4.80%                       | 4.38%                   | 4.69%                               |  |
| Mar 2023     | 3.09%             | 0.47%                         | 3.56%                      | 0.22%               | 3.78%                    | 3.51%                       | 4.67%                   | 3.78%                               |  |
| Feb 2023     | 3.40%             | 0.82%                         | 4.21%                      | 0.26%               | 4.47%                    | 4.28%                       | 4.99%                   | 4.47%                               |  |
| Jan 2023     | 4.25%             | 0.97%                         | 5.22%                      | 0.69%               | 5.91%                    | 5.76%                       | 6.37%                   | 5.91%                               |  |
| 2023         | 3.98%             | 0.73%                         | 4.71%                      | 0.43%               | 5.14%                    | 5.19%                       | 4.98%                   | 5.14%                               |  |
| Dec 2022     | 3.94%             | 1.15%                         | 5.09%                      | 1.02%               | 6.11%                    | 6.19%                       | 5.91%                   | 6.11%                               |  |
| Nov 2022     | 3.82%             | 0.99%                         | 4.81%                      | 0.70%               | 5.50%                    | 5.51%                       | 5.50%                   | 5.50%                               |  |
| Oct 2022     | 3.86%             | 0.85%                         | 4.72%                      | 0.72%               | 5.44%                    | 5.29%                       | 5.96%                   | 5.44%                               |  |
| Sep 2022     | 3.85%             | 0.84%                         | 4.69%                      | 0.48%               | 5.17%                    | 5.06%                       | 5.48%                   | 5.17%                               |  |
| Aug 2022     | 3.77%             | 0.86%                         | 4.63%                      | 0.61%               | 5.25%                    | 5.33%                       | 5.03%                   | 5.25%                               |  |
| Jul 2022     | 3.74%             | 0.77%                         | 4.50%                      | 1.68%               | 6.18%                    | 6.18%                       | 6.16%                   | 6.18%                               |  |
| Jun 2022     | 4.13%             | 1.02%                         | 5.15%                      | 2.48%               | 7.62%                    | 7.99%                       | 6.66%                   | 7.62%                               |  |
| May 2022     | 3.59%             | 0.85%                         | 4.44%                      | 0.66%               | 5.10%                    | 5.23%                       | 4.68%                   | 5.10%                               |  |
| Apr 2022     | 3.83%             | 0.93%                         | 4.76%                      | 2.49%               | 7.25%                    | 7.30%                       | 7.10%                   | 7.25%                               |  |
| Mar 2022     | 3.76%             | 0.98%                         | 4.74%                      | 5.02%               | 9.76%                    | 9.92%                       | 9.36%                   | 9.76%                               |  |
| Feb 2022     | 3.51%             | 0.78%                         | 4.29%                      | 2.48%               | 6.77%                    | 6.93%                       | 6.31%                   | 6.77%                               |  |
| Jan 2022     | 3.49%             | 0.68%                         | 4.16%                      | 5.35%               | 9.52%                    | 9.98%                       | 8.03%                   | 9.52%                               |  |
| 2022         | 3.77%             | 0.89%                         | 4.66%                      | 1.96%               | 6.62%                    | 6.71%                       | 6.35%                   | 6.62%                               |  |
| Dec 2021     | 3.77%             | 0.79%                         | 4.55%                      | 1.99%               | 6.54%                    | 6.73%                       | 6.07%                   | 6.54%                               |  |
| Nov 2021     | 4.20%             | 0.94%                         | 5.14%                      | 1.05%               | 6.20%                    | 6.09%                       | 6.52%                   | 6.20%                               |  |
| Oct 2021     | 3.90%             | 0.91%                         | 4.81%                      | 0.88%               | 5.68%                    | 5.84%                       | 5.17%                   | 5.68%                               |  |
| Sep 2021     | 3.96%             | 0.83%                         | 4.79%                      | 0.56%               | 5.35%                    | 5.30%                       | 5.50%                   | 5.35%                               |  |
| Aug 2021     | 3.18%             | 1.04%                         | 4.21%                      | 0.67%               | 4.89%                    | 4.64%                       | 5.64%                   | 4.89%                               |  |
| Jul 2021     | 3.27%             | 0.80%                         | 4.07%                      | 0.38%               | 4.45%                    | 4.52%                       | 4.28%                   | 4.45%                               |  |
| Jun 2021     | 3.13%             | 0.66%                         | 3.79%                      | 0.28%               | 4.07%                    | 4.05%                       | 4.11%                   | 4.07%                               |  |
| May 2021     | 3.16%             | 0.55%                         | 3.71%                      | 0.40%               | 4.11%                    | 3.85%                       | 4.94%                   | 4.11%                               |  |
| Apr 2021     | 3.22%             | 0.52%                         | 3.73%                      | 0.54%               | 4.27%                    | 4.16%                       | 4.57%                   | 4.27%                               |  |
| Mar 2021     | 3.18%             | 0.55%                         | 3.73%                      | 0.97%               | 4.71%                    | 4.28%                       | 5.82%                   | 4.71%                               |  |
| Feb 2021     | 3.15%             | 0.57%                         | 3.72%                      | 1.60%               | 5.32%                    | 5.08%                       | 6.03%                   | 5.32%                               |  |
| .lan 2021    | 3.09%             | 0.63%                         | 3.73%                      | 5.47%               | 9.20%                    | 8.90%                       | 10.16%                  | 9.20%                               |  |