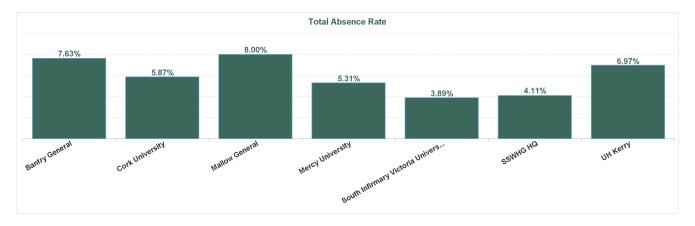

| Health Service Absence Rate - by<br>Care Group: May 2024 | Certified<br>absence | Self- certified<br>absence | Non Covid-19<br>absence | Covid-19<br>absence | Total absence<br>rate | % Non<br>Covid-19<br>absence | % Covid-19<br>absence |
|----------------------------------------------------------|----------------------|----------------------------|-------------------------|---------------------|-----------------------|------------------------------|-----------------------|
| South/South West Hospital Group                          | 4.89%                | 0.77%                      | 5.66%                   | 0.22%               | 5.88%                 | 96.23%                       | 3.77%                 |
| Bantry General                                           | 7.21%                | 0.42%                      | 7.63%                   | 0.00%               | 7.63%                 | 100.00%                      | 0.00%                 |
| Cork University                                          | 4.89%                | 0.74%                      | 5.63%                   | 0.24%               | 5.87%                 | 95.96%                       | 4.04%                 |
| Mallow General                                           | 6.31%                | 0.58%                      | 6.89%                   | 1.12%               | 8.00%                 | 86.06%                       | 13.94%                |
| Mercy University                                         | 4.03%                | 1.13%                      | 5.16%                   | 0.15%               | 5.31%                 | 97.18%                       | 2.82%                 |
| South Infirmary Victoria University                      | 3.29%                | 0.54%                      | 3.83%                   | 0.06%               | 3.89%                 | 98.50%                       | 1.50%                 |
| SSWHG HQ                                                 | 3.93%                | 0.18%                      | 4.11%                   | 0.00%               | 4.11%                 | 100.00%                      | 0.00%                 |
| UH Kerry                                                 | 5.93%                | 0.84%                      | 6.78%                   | 0.19%               | 6.97%                 | 97.22%                       | 2.78%                 |