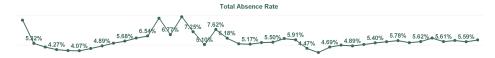

| Year /<br>Month      | Certified<br>absence | Self-<br>certified<br>absence | Non<br>Covid-19<br>absence | Covid-19<br>absence | Total<br>absence<br>rate | Medical &<br>Dental | Nursing &<br>Midwifery | Health &<br>Social Care<br>Professionals | Management &<br>Administrative | General<br>Support    | Patient &<br>Client Care |
|----------------------|----------------------|-------------------------------|----------------------------|---------------------|--------------------------|---------------------|------------------------|------------------------------------------|--------------------------------|-----------------------|--------------------------|
| May 2024             | 4.89%                | 0.77%                         | 5.66%                      | 0.22%               | 5.88%                    | 1.66%               | 6.67%                  | 5.44%                                    | 4.66%                          | 7.88%                 | 10.02%                   |
| Apr 2024             | 4.70%                | 0.71%                         | 5.41%                      | 0.18%               | 5.59%                    | 1.22%               | 6.62%                  | 4.85%                                    | 4.60%                          | 7.31%                 | 9.17%                    |
| Mar 2024             | 4.88%                | 0.72%                         | 5.60%                      | 0.20%               | 5.79%                    | 1.64%               | 6.61%                  | 5.17%                                    | 5.17%                          | 7.07%                 | 9.71%                    |
| Feb 2024             | 4.67%                | 0.69%                         | 5.36%                      | 0.25%               | 5.61%                    | 1.27%               | 6.48%                  | 5.52%                                    | 5.25%                          | 6.71%                 | 9.14%                    |
| Jan 2024             | 4.68%                | 0.85%                         | 5.53%                      | 0.67%               | 6.20%                    | 1.35%               | 7.06%                  | 6.15%                                    | 6.17%                          | 7.50%                 | 9.68%                    |
| 2024                 | 4.76%                | 0.75%                         | 5.51%                      | 0.31%               | 5.82%                    | 1.43%               | 6.69%                  | 5.44%                                    | 5.17%                          | 7.30%                 | 9.55%                    |
| Dec 2023             | 4.16%                | 0.98%                         | 5.15%                      | 0.47%               | 5.62%                    | 1.33%               | 6.65%                  | 5.47%                                    | 5.32%                          | 5.98%                 | 8.50%                    |
| Nov 2023             | 4.32%                | 0.72%                         | 5.04%                      | 0.39%               | 5.43%                    | 1.31%               | 6.56%                  | 5.23%                                    | 4.65%                          | 6.53%                 | 8.11%                    |
| Oct 2023             | 4.43%                | 0.75%                         | 5.19%                      | 0.59%               | 5.78%                    | 1.21%               | 6.60%                  | 5.67%                                    | 5.04%                          | 7.35%                 | 9.58%                    |
| Sep 2023             | 4.20%                | 0.69%                         | 4.90%                      | 0.69%               | 5.59%                    | 1.21%               | 6.37%                  | 5.19%                                    | 5.31%                          | 7.57%                 | 8.52%                    |
| Aug 2023             | 3.97%                | 0.89%                         | 4.85%                      | 0.54%               | 5.40%                    | 0.95%               | 6.10%                  | 5.36%                                    | 4.66%                          | 7.56%                 | 8.78%                    |
| Jul 2023             | 4.23%                | 0.62%                         | 4.85%                      | 0.27%               | 5.12%                    | 0.94%               | 5.71%                  | 5.28%                                    | 4.48%                          | 7.01%                 | 8.78%                    |
| Jun 2023             | 4.00%                | 0.61%                         | 4.61%                      | 0.29%               | 4.89%                    | 0.67%               | 5.56%                  | 4.35%                                    | 4.61%                          | 6.84%                 | 8.06%                    |
| May 2023             | 3.98%                | 0.66%                         | 4.64%                      | 0.37%               | 5.02%                    | 0.71%               | 5.93%                  | 4.33%                                    | 4.80%                          | 5.76%                 | 9.35%                    |
| Apr 2023             | 3.82%                | 0.57%                         | 4.38%                      | 0.31%               | 4.69%                    | 0.69%               | 5.53%                  | 3.77%                                    | 4.54%                          | 5.22%                 | 8.89%                    |
| Mar 2023             | 3.09%                | 0.47%                         | 3.56%                      | 0.22%               | 3.78%                    | 0.85%               | 3.89%                  | 3.81%                                    | 3.58%                          | 4.88%                 | 7.19%                    |
| Feb 2023             | 3.40%                | 0.82%                         | 4.21%                      | 0.26%               | 4.47%                    | 1.22%               | 5.19%                  | 4.09%                                    | 4.19%                          | 4.55%                 | 6.83%                    |
| Jan 2023             | 4.25%                | 0.97%                         | 5.22%                      | 0.69%               | 5.91%                    | 1.25%               | 7.49%                  | 5.23%                                    | 5.36%                          | 5.46%                 | 7.56%                    |
| 2023                 | 3.98%                | 0.73%                         | 4.71%                      | 0.43%               | 5.14%                    | 1.02%               | 5.95%                  | 4.82%                                    | 4.71%                          | 6.23%                 | 8.35%                    |
| Dec 2022             | 3.94%                | 1.15%                         | 5.09%                      | 1.02%               | 6.11%                    | 2.13%               | 7.31%                  | 6.16%                                    | 5.97%                          | 5.34%                 | 7.57%                    |
| Nov 2022             | 3.82%                | 0.99%                         | 4.81%                      | 0.70%               | 5.50%                    | 1.19%               | 6.76%                  | 4.30%                                    | 5.33%                          | 6.06%                 | 7.02%                    |
| Oct 2022             | 3.86%                | 0.85%                         | 4.72%                      | 0.72%               | 5.44%                    | 0.73%               | 6.54%                  | 4.61%                                    | 5.09%                          | 6.71%                 | 7.04%                    |
| Sep 2022             | 3.85%                | 0.84%                         | 4.69%                      | 0.48%               | 5.17%                    | 1.31%               | 5.96%                  | 4.27%                                    | 4.86%                          | 5.65%                 | 8.32%                    |
| Aug 2022             | 3.77%                | 0.86%                         | 4.63%                      | 0.61%               | 5.25%                    | 1.45%               | 6.53%                  | 3.87%                                    | 5.04%                          | 5.06%                 | 7.57%                    |
| Jul 2022             | 3.74%                | 0.77%                         | 4.50%                      | 1.68%               | 6.18%                    | 1.90%               | 7.75%                  | 4.24%                                    | 5.12%                          | 7.64%                 | 7.08%                    |
| Jun 2022             | 4.13%                | 1.02%                         | 5.15%                      | 2.48%               | 7.62%                    | 1.77%               | 9.37%                  | 6.85%                                    | 6.10%                          | 10.65%                | 6.69%                    |
| May 2022             | 3.59%                | 0.85%                         | 4.44%                      | 0.66%               | 5.10%                    | 1.13%               | 5.98%                  | 4.30%                                    | 4.93%                          | 6.62%                 | 5.59%                    |
| Apr 2022             | 3.83%                | 0.93%                         | 4.76%                      | 2.49%               | 7.25%                    | 1.95%               | 8.90%                  | 6.88%                                    | 5.95%                          | 7.57%                 | 9.35%                    |
| Mar 2022             | 3.76%                | 0.98%                         | 4.74%                      | 5.02%               | 9.76%                    | 3.67%               | 12.37%                 | 7.83%                                    | 9.32%                          | 9.26%                 | 10.18%                   |
| Feb 2022             | 3.51%                | 0.78%                         | 4.29%                      | 2.48%               | 6.77%                    | 1.31%               | 8.67%                  | 5.98%                                    | 5.95%                          | 7.08%                 | 7.58%                    |
| Jan 2022             | 3.49%                | 0.68%                         | 4.16%                      | 5.35%               | 9.52%                    | 2.10%               | 12.44%                 | 8.17%                                    | 8.06%                          | 9.96%                 | 9.83%                    |
| 2022<br>Dec 2021     | 3.77%<br>3.77%       | <b>0.89%</b>                  | <b>4.66%</b><br>4.55%      | 1.96%               | 6.62%                    | 1.70%<br>1.54%      | 8.18%<br>7.83%         | 5.60%                                    | <b>5.96%</b><br>6.17%          | <b>7.27%</b><br>7.15% | <b>7.78%</b>             |
| Dec 2021<br>Nov 2021 | 4.20%                | 0.79%                         | 4.55%<br>5.14%             | 1.99%               | 6.20%                    | 2.01%               | 7.83%                  | 6.35%<br>5.98%                           | 6.17%                          | 6.33%                 | 7.67%                    |
| Oct 2021             | 3.90%                | 0.94 %                        | 4.81%                      | 0.88%               | 5.68%                    | 1.60%               | 6.69%                  | 5.26%                                    | 5.10%                          | 5.96%                 | 8.41%                    |
| Sep 2021             | 3.96%                | 0.83%                         | 4.79%                      | 0.56%               | 5.35%                    | 1.40%               | 6.39%                  | 4.34%                                    | 5.37%                          | 5.10%                 | 8.59%                    |
| Aug 2021             | 3.96%                | 1.04%                         | 4.79%                      | 0.56%               | 4.89%                    | 1.40%               | 5.26%                  | 4.50%                                    | 6.37%                          | 4.44%                 | 8.40%                    |
| Jul 2021             | 3.18%                | 0.80%                         | 4.21%                      | 0.38%               | 4.09%                    | 0.99%               | 5.07%                  | 4.30%                                    | 5.34%                          | 4.44 %                | 5.27%                    |
| Jun 2021             | 3.13%                | 0.66%                         | 3.79%                      | 0.38%               | 4.43%                    | 0.80%               | 4.75%                  | 3.55%                                    | 3.23%                          | 4.31%                 | 7.98%                    |
| May 2021             | 3.16%                | 0.55%                         | 3.73%                      | 0.20%               | 4.07 %                   | 0.76%               | 4.75%                  | 2.72%                                    | 4.59%                          | 4.43%                 | 6.98%                    |
| Apr 2021             | 3.10%                | 0.52%                         | 3.73%                      | 0.40 %              | 4.11%                    | 0.93%               | 4.03%                  | 3.92%                                    | 3.92%                          | 4.48%                 | 7.55%                    |
| Mar 2021             | 3.18%                | 0.55%                         | 3.73%                      | 0.97%               | 4.71%                    | 1.13%               | 5.74%                  | 4.17%                                    | 4.01%                          | 4.31%                 | 8.26%                    |
| Feb 2021             | 3.15%                | 0.57%                         | 3.73%                      | 1.60%               | 5.32%                    | 1.13%               | 6.66%                  | 3.62%                                    | 5.49%                          | 5.26%                 | 7.91%                    |
| Jan 2021             | 3.09%                | 0.63%                         | 3.72%                      | 5.47%               | 9.20%                    | 5.68%               | 11.41%                 | 6.59%                                    | 8.23%                          | 9.50%                 | 8.38%                    |
| 2021                 | 3.44%                | 0.74%                         | 4.18%                      | 1.25%               | 5.42%                    | 1.62%               | 6.42%                  | 4.63%                                    | 5.41%                          | 5.51%                 | 7.73%                    |