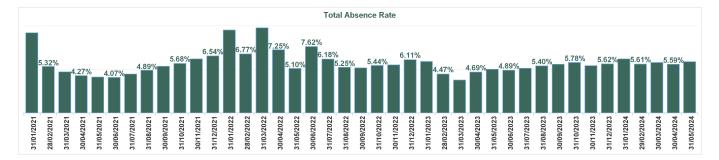

| 31/01/2021<br>28/02/2021 | 1/03/203 | /04/20 | 31/05/2021 | 0/06/20 | 1/07/20 | 2 | /09/20 | '10/20 | 30/11/2021 | $\geq$ | 31/01/2022 | 0 | 0 | 04/20 | 05/20 | 06/20 | 207 | (08) | 30/09/2022 | 10/20 | 30/11/2022 | 12/20 | 0 | 02/20 | 31/03/2023 | 04/20 | 05/20 | õ | 31/07/2023 | ĝ | 0/09/20 | 1/10/203 | 30/11/2023 | 31/12/2023 | 1/01/202 | 29/02/2024 | 30/03/2024 | 30/04/2024 | 31/05/2024 |
|--------------------------|----------|--------|------------|---------|---------|---|--------|--------|------------|--------|------------|---|---|-------|-------|-------|-----|------|------------|-------|------------|-------|---|-------|------------|-------|-------|---|------------|---|---------|----------|------------|------------|----------|------------|------------|------------|------------|