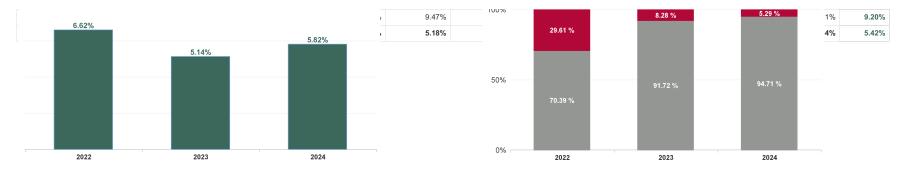

| Year /<br>Month      | Certified<br>absence | Self-<br>certified<br>absence | Non<br>Covid-19<br>absence | Covid-19<br>absence | Total<br>absence<br>rate | Medical &<br>Dental | Nursing &<br>Midwifery | Health &<br>Social Care<br>Professionals | Management &<br>Administrative | General<br>Support    | Patient &<br>Client Care |
|----------------------|----------------------|-------------------------------|----------------------------|---------------------|--------------------------|---------------------|------------------------|------------------------------------------|--------------------------------|-----------------------|--------------------------|
| May 2024             | 4.89%                | 0.77%                         | 5.66%                      | 0.22%               | 5.88%                    | 1.66%               | 6.67%                  | 5.44%                                    | 4.66%                          | 7.88%                 | 10.02%                   |
| Apr 2024             | 4.70%                | 0.71%                         | 5.41%                      | 0.18%               | 5.59%                    | 1.22%               | 6.62%                  | 4.85%                                    | 4.60%                          | 7.31%                 | 9.17%                    |
| Mar 2024             | 4.88%                | 0.72%                         | 5.60%                      | 0.20%               | 5.79%                    | 1.64%               | 6.61%                  | 5.17%                                    | 5.17%                          | 7.07%                 | 9.71%                    |
| Feb 2024             | 4.67%                | 0.69%                         | 5.36%                      | 0.25%               | 5.61%                    | 1.27%               | 6.48%                  | 5.52%                                    | 5.25%                          | 6.71%                 | 9.14%                    |
| Jan 2024             | 4.68%                | 0.85%                         | 5.53%                      | 0.67%               | 6.20%                    | 1.35%               | 7.06%                  | 6.15%                                    | 6.17%                          | 7.50%                 | 9.68%                    |
| 2024                 | 4.76%                | 0.75%                         | 5.51%                      | 0.31%               | 5.82%                    | 1.43%               | 6.69%                  | 5.44%                                    | 5.17%                          | 7.30%                 | 9.55%                    |
| Dec 2023             | 4.16%                | 0.98%                         | 5.15%                      | 0.47%               | 5.62%                    | 1.33%               | 6.65%                  | 5.47%                                    | 5.32%                          | 5.98%                 | 8.50%                    |
| Nov 2023             | 4.32%                | 0.72%                         | 5.04%                      | 0.39%               | 5.43%                    | 1.31%               | 6.56%                  | 5.23%                                    | 4.65%                          | 6.53%                 | 8.11%                    |
| Oct 2023             | 4.43%                | 0.75%                         | 5.19%                      | 0.59%               | 5.78%                    | 1.21%               | 6.60%                  | 5.67%                                    | 5.04%                          | 7.35%                 | 9.58%                    |
| Sep 2023             | 4.20%                | 0.69%                         | 4.90%                      | 0.69%               | 5.59%                    | 1.21%               | 6.37%                  | 5.19%                                    | 5.31%                          | 7.57%                 | 8.52%                    |
| Aug 2023             | 3.97%                | 0.89%                         | 4.85%                      | 0.54%               | 5.40%                    | 0.95%               | 6.10%                  | 5.36%                                    | 4.66%                          | 7.56%                 | 8.78%                    |
| Jul 2023             | 4.23%                | 0.62%                         | 4.85%                      | 0.27%               | 5.12%                    | 0.94%               | 5.71%                  | 5.28%                                    | 4.48%                          | 7.01%                 | 8.78%                    |
| Jun 2023             | 4.00%                | 0.61%                         | 4.61%                      | 0.29%               | 4.89%                    | 0.67%               | 5.56%                  | 4.35%                                    | 4.61%                          | 6.84%                 | 8.06%                    |
| May 2023             | 3.98%                | 0.66%                         | 4.64%                      | 0.37%               | 5.02%                    | 0.71%               | 5.93%                  | 4.33%                                    | 4.80%                          | 5.76%                 | 9.35%                    |
| Apr 2023             | 3.82%                | 0.57%                         | 4.38%                      | 0.31%               | 4.69%                    | 0.69%               | 5.53%                  | 3.77%                                    | 4.54%                          | 5.22%                 | 8.89%                    |
| Mar 2023             | 3.09%                | 0.47%                         | 3.56%                      | 0.22%               | 3.78%                    | 0.85%               | 3.89%                  | 3.81%                                    | 3.58%                          | 4.88%                 | 7.19%                    |
| Feb 2023             | 3.40%                | 0.82%                         | 4.21%                      | 0.26%               | 4.47%                    | 1.22%               | 5.19%                  | 4.09%                                    | 4.19%                          | 4.55%                 | 6.83%                    |
| Jan 2023             | 4.25%                | 0.97%                         | 5.22%                      | 0.69%               | 5.91%                    | 1.25%               | 7.49%                  | 5.23%                                    | 5.36%                          | 5.46%                 | 7.56%                    |
| 2023                 | 3.98%                | 0.73%                         | 4.71%                      | 0.43%               | 5.14%                    | 1.02%               | 5.95%                  | 4.82%                                    | 4.71%                          | 6.23%                 | 8.35%                    |
| Dec 2022             | 3.94%                | 1.15%                         | 5.09%                      | 1.02%               | 6.11%                    | 2.13%               | 7.31%                  | 6.16%                                    | 5.97%                          | 5.34%                 | 7.57%                    |
| Nov 2022             | 3.82%                | 0.99%                         | 4.81%                      | 0.70%               | 5.50%                    | 1.19%               | 6.76%                  | 4.30%                                    | 5.33%                          | 6.06%                 | 7.02%                    |
| Oct 2022             | 3.86%                | 0.85%                         | 4.72%                      | 0.72%               | 5.44%                    | 0.73%               | 6.54%                  | 4.61%                                    | 5.09%                          | 6.71%                 | 7.04%                    |
| Sep 2022             | 3.85%                | 0.84%                         | 4.69%                      | 0.48%               | 5.17%                    | 1.31%               | 5.96%                  | 4.27%                                    | 4.86%                          | 5.65%                 | 8.32%                    |
| Aug 2022             | 3.77%                | 0.86%                         | 4.63%                      | 0.61%               | 5.25%                    | 1.45%               | 6.53%                  | 3.87%                                    | 5.04%                          | 5.06%                 | 7.57%                    |
| Jul 2022             | 3.74%                | 0.77%                         | 4.50%                      | 1.68%               | 6.18%                    | 1.90%               | 7.75%                  | 4.24%                                    | 5.12%                          | 7.64%                 | 7.08%                    |
| Jun 2022             | 4.13%                | 1.02%                         | 5.15%                      | 2.48%               | 7.62%                    | 1.77%               | 9.37%                  | 6.85%                                    | 6.10%                          | 10.65%                | 6.69%                    |
| May 2022             | 3.59%                | 0.85%                         | 4.44%                      | 0.66%               | 5.10%                    | 1.13%               | 5.98%                  | 4.30%                                    | 4.93%                          | 6.62%                 | 5.59%                    |
| Apr 2022             | 3.83%                | 0.93%                         | 4.76%                      | 2.49%               | 7.25%                    | 1.95%               | 8.90%                  | 6.88%                                    | 5.95%                          | 7.57%                 | 9.35%                    |
| Mar 2022             | 3.76%                | 0.98%                         | 4.74%                      | 5.02%               | 9.76%                    | 3.67%               | 12.37%                 | 7.83%                                    | 9.32%                          | 9.26%                 | 10.18%                   |
| Feb 2022             | 3.51%                | 0.78%                         | 4.29%                      | 2.48%               | 6.77%                    | 1.31%               | 8.67%                  | 5.98%                                    | 5.95%                          | 7.08%                 | 7.58%                    |
| Jan 2022             | 3.49%                | 0.68%                         | 4.16%                      | 5.35%               | 9.52%                    | 2.10%               | 12.44%                 | 8.17%                                    | 8.06%                          | 9.96%                 | 9.83%                    |
| 2022<br>Dec 2021     | 3.77%<br>3.77%       | <b>0.89%</b>                  | <b>4.66%</b><br>4.55%      | 1.96%               | 6.62%                    | 1.70%<br>1.54%      | 8.18%<br>7.83%         | 5.60%                                    | <b>5.96%</b><br>6.17%          | <b>7.27%</b><br>7.15% | <b>7.78%</b>             |
| Dec 2021<br>Nov 2021 | 4.20%                | 0.79%                         | 4.55%<br>5.14%             | 1.99%               | 6.20%                    | 2.01%               | 7.83%                  | 6.35%<br>5.98%                           | 6.17%                          | 6.33%                 | 7.67%                    |
| Oct 2021             | 3.90%                | 0.94 %                        | 4.81%                      | 0.88%               | 5.68%                    | 1.60%               | 6.69%                  | 5.26%                                    | 5.10%                          | 5.96%                 | 8.41%                    |
| Sep 2021             | 3.96%                | 0.83%                         | 4.79%                      | 0.56%               | 5.35%                    | 1.40%               | 6.39%                  | 4.34%                                    | 5.37%                          | 5.10%                 | 8.59%                    |
| Aug 2021             | 3.96%                | 1.04%                         | 4.79%                      | 0.56%               | 4.89%                    | 1.40%               | 5.26%                  | 4.50%                                    | 6.37%                          | 4.44%                 | 8.40%                    |
| Jul 2021             | 3.18%                | 0.80%                         | 4.21%                      | 0.38%               | 4.09%                    | 0.99%               | 5.07%                  | 4.30%                                    | 5.34%                          | 4.44 %                | 5.27%                    |
| Jun 2021             | 3.13%                | 0.66%                         | 3.79%                      | 0.38%               | 4.43%                    | 0.80%               | 4.75%                  | 3.55%                                    | 3.23%                          | 4.31%                 | 7.98%                    |
| May 2021             | 3.16%                | 0.55%                         | 3.73%                      | 0.20%               | 4.07 %                   | 0.76%               | 4.75%                  | 2.72%                                    | 4.59%                          | 4.43%                 | 6.98%                    |
| Apr 2021             | 3.10%                | 0.52%                         | 3.73%                      | 0.40 %              | 4.11%                    | 0.93%               | 4.03%                  | 3.92%                                    | 3.92%                          | 4.48%                 | 7.55%                    |
| Mar 2021             | 3.18%                | 0.55%                         | 3.73%                      | 0.97%               | 4.71%                    | 1.13%               | 5.74%                  | 4.17%                                    | 4.01%                          | 4.31%                 | 8.26%                    |
| Feb 2021             | 3.15%                | 0.57%                         | 3.73%                      | 1.60%               | 5.32%                    | 1.13%               | 6.66%                  | 3.62%                                    | 5.49%                          | 5.26%                 | 7.91%                    |
| Jan 2021             | 3.09%                | 0.63%                         | 3.72%                      | 5.47%               | 9.20%                    | 5.68%               | 11.41%                 | 6.59%                                    | 8.23%                          | 9.50%                 | 8.38%                    |
| 2021                 | 3.44%                | 0.74%                         | 4.18%                      | 1.25%               | 5.42%                    | 1.62%               | 6.42%                  | 4.63%                                    | 5.41%                          | 5.51%                 | 7.73%                    |