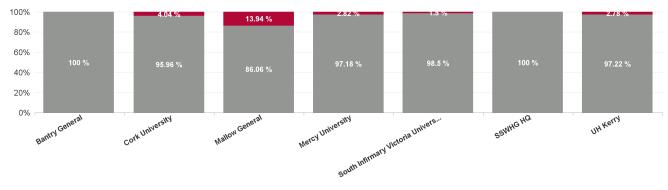

| Health Service Absence Rate - by<br>Care Group: May 2024 | Certified<br>absence | Self- certified<br>absence | Non Covid-19<br>absence | Covid-19<br>absence | Total absence<br>rate | % Non<br>Covid-19<br>absence | % Covid-19<br>absence |
|----------------------------------------------------------|----------------------|----------------------------|-------------------------|---------------------|-----------------------|------------------------------|-----------------------|
| South/South West Hospital Group                          | 4.89%                | 0.77%                      | 5.66%                   | 0.22%               | 5.88%                 | 96.23%                       | 3.77%                 |
| Bantry General                                           | 7.21%                | 0.42%                      | 7.63%                   | 0.00%               | 7.63%                 | 100.00%                      | 0.00%                 |
| Cork University                                          | 4.89%                | 0.74%                      | 5.63%                   | 0.24%               | 5.87%                 | 95.96%                       | 4.04%                 |
| Mallow General                                           | 6.31%                | 0.58%                      | 6.89%                   | 1.12%               | 8.00%                 | 86.06%                       | 13.94%                |
| Mercy University                                         | 4.03%                | 1.13%                      | 5.16%                   | 0.15%               | 5.31%                 | 97.18%                       | 2.82%                 |
| South Infirmary Victoria University                      | 3.29%                | 0.54%                      | 3.83%                   | 0.06%               | 3.89%                 | 98.50%                       | 1.50%                 |
| SSWHG HQ                                                 | 3.93%                | 0.18%                      | 4.11%                   | 0.00%               | 4.11%                 | 100.00%                      | 0.00%                 |
| UH Kerry                                                 | 5.93%                | 0.84%                      | 6.78%                   | 0.19%               | 6.97%                 | 97.22%                       | 2.78%                 |