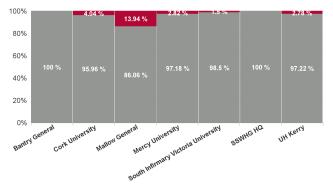

| Health Service Absence Rate - by<br>Care Group: May 2024 | Certified<br>absence | Self- certified<br>absence | Non Covid-19<br>absence | Covid-19<br>absence | Total absence<br>rate | % Non<br>Covid-19<br>absence | % Covid-19<br>absence |
|----------------------------------------------------------|----------------------|----------------------------|-------------------------|---------------------|-----------------------|------------------------------|-----------------------|
| South/South West Hospital Group                          | 4.89%                | 0.77%                      | 5.66%                   | 0.22%               | 5.88%                 | 96.23%                       | 3.77%                 |
| Bantry General                                           | 7.21%                | 0.42%                      | 7.63%                   | 0.00%               | 7.63%                 | 100.00%                      | 0.00%                 |
| Cork University                                          | 4.89%                | 0.74%                      | 5.63%                   | 0.24%               | 5.87%                 | 95.96%                       | 4.04%                 |
| Mallow General                                           | 6.31%                | 0.58%                      | 6.89%                   | 1.12%               | 8.00%                 | 86.06%                       | 13.94%                |
| Mercy University                                         | 4.03%                | 1.13%                      | 5.16%                   | 0.15%               | 5.31%                 | 97.18%                       | 2.82%                 |
| South Infirmary Victoria University                      | 3.29%                | 0.54%                      | 3.83%                   | 0.06%               | 3.89%                 | 98.50%                       | 1.50%                 |
| SSWHG HQ                                                 | 3.93%                | 0.18%                      | 4.11%                   | 0.00%               | 4.11%                 | 100.00%                      | 0.00%                 |
| UH Kerry                                                 | 5.93%                | 0.84%                      | 6.78%                   | 0.19%               | 6.97%                 | 97.22%                       | 2.78%                 |