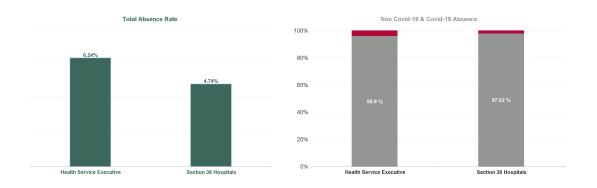

Total COVID Absence Rate

% of Absence Non Covid-19 / Covid-19

| Health Service Absence Rate - by<br>Admin : May 2024 | Certified<br>absence | Self-<br>certified<br>absence | Non<br>Covid-19<br>absence | Covid-19<br>absence | Total<br>absence<br>rate | Medical &<br>Dental | Nursing &<br>Midwifery | Health &<br>Social Care<br>Professionals | Management &<br>Administrative | General<br>Support | Patient &<br>Client Care |
|------------------------------------------------------|----------------------|-------------------------------|----------------------------|---------------------|--------------------------|---------------------|------------------------|------------------------------------------|--------------------------------|--------------------|--------------------------|
| South/South West Hospital Group                      | 4.89%                | 0.77%                         | 5.66%                      | 0.22%               | 5.88%                    | 1.66%               | 6.67%                  | 5.44%                                    | 4.66%                          | 7.88%              | 10.02%                   |
| Bantry General                                       | 7.21%                | 0.42%                         | 7.63%                      | 0.00%               | 7.63%                    | 0.18%               | 10.72%                 | 1.77%                                    | 2.84%                          | 1.46%              | 11.16%                   |
| Cork University                                      | 4.89%                | 0.74%                         | 5.63%                      | 0.24%               | 5.87%                    | 1.52%               | 6.32%                  | 5.91%                                    | 5.17%                          | 8.97%              | 10.49%                   |
| Mallow General                                       | 6.31%                | 0.58%                         | 6.89%                      | 1.12%               | 8.00%                    | 2.53%               | 8.90%                  | 2.45%                                    | 4.90%                          | 5.26%              | 14.83%                   |
| SSWHG HQ                                             | 3.93%                | 0.18%                         | 4.11%                      | 0.00%               | 4.11%                    | 0.00%               | 0.00%                  | 19.24%                                   | 4.46%                          |                    |                          |
| UH Kerry                                             | 5.93%                | 0.84%                         | 6.78%                      | 0.19%               | 6.97%                    | 2.08%               | 8.75%                  | 6.10%                                    | 5.49%                          | 8.12%              | 8.31%                    |
| Health Service Executive                             | 5.25%                | 0.73%                         | 5.98%                      | 0.26%               | 6.24%                    | 1.61%               | 7.10%                  | 5.75%                                    | 5.06%                          | 8.41%              | 10.60%                   |
| Mercy University                                     | 4.03%                | 1.13%                         | 5.16%                      | 0.15%               | 5.31%                    | 1.75%               | 5.39%                  | 5.66%                                    | 4.75%                          | 7.77%              | 8.49%                    |
| South Infirmary Victoria University                  | 3.29%                | 0.54%                         | 3.83%                      | 0.06%               | 3.89%                    | 2.04%               | 4.95%                  | 2.25%                                    | 3.15%                          | 3.71%              | 8.40%                    |
| Section 38 Hospitals                                 | 3.73%                | 0.89%                         | 4.63%                      | 0.11%               | 4.74%                    | 1.84%               | 5.21%                  | 4.46%                                    | 3.96%                          | 5.32%              | 8.47%                    |