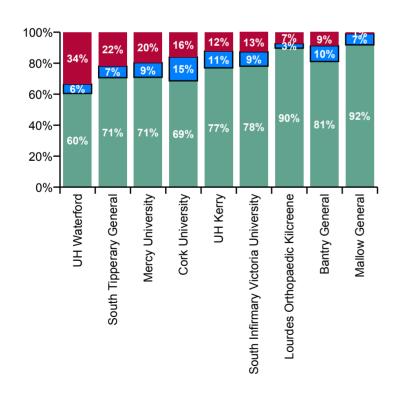

| South/South West Hospital Group<br>Absence Rate - by Hospital: Dec 2020 | Certified absence | Self-<br>certified<br>absence | COVID-19<br>absence | Total<br>absence<br>rate | Certified | Self-<br>certified | COVID-19 |
|-------------------------------------------------------------------------|-------------------|-------------------------------|---------------------|--------------------------|-----------|--------------------|----------|
| South/South West Hospital Group                                         | 3.8%              | 0.6%                          | 1.1%                | 5.4%                     | 69.6%     | 10.3%              | 20.1%    |
| Bantry General                                                          | 2.2%              | 0.3%                          | 0.2%                | 2.8%                     | 81.1%     | 10.2%              | 8.7%     |
| Cork University                                                         | 3.2%              | 0.7%                          | 0.8%                | 4.7%                     | 68.6%     | 15.3%              | 16.1%    |
| Lourdes Orthopaedic Kilcreene                                           | 3.2%              | 0.1%                          | 0.3%                | 3.6%                     | 89.7%     | 2.9%               | 7.3%     |
| Mallow General                                                          | 4.7%              | 0.4%                          | 0.0%                | 5.1%                     | 91.8%     | 7.3%               | 0.9%     |
| Mercy University                                                        | 4.3%              | 0.6%                          | 1.2%                | 6.0%                     | 70.9%     | 9.4%               | 19.7%    |
| South Infirmary Victoria University                                     | 2.6%              | 0.3%                          | 0.4%                | 3.3%                     | 78.1%     | 9.3%               | 12.6%    |
| South Tipperary General                                                 | 4.6%              | 0.5%                          | 1.4%                | 6.5%                     | 70.7%     | 7.4%               | 21.9%    |
| UH Kerry                                                                | 4.7%              | 0.7%                          | 0.7%                | 6.1%                     | 77.0%     | 10.8%              | 12.2%    |
| UH Waterford                                                            | 4.1%              | 0.4%                          | 2.3%                | 6.8%                     | 60.5%     | 6.0%               | 33.5%    |

Certified, self-certified & COVID-19: Dec 2020

| South/South West Hospital Group<br>Absence type by Hospital: Dec 2020 | Certified<br>absence | Self-<br>certified<br>absence | COVID-19<br>absence | Total<br>absence | Certified | Self-<br>certified | COVID-19 |
|-----------------------------------------------------------------------|----------------------|-------------------------------|---------------------|------------------|-----------|--------------------|----------|
| Total (Dec 2020):                                                     | 3.8%                 | 0.6%                          | 1.1%                | 5.4%             | 69.6%     | 10.3%              | 20.1%    |
| Bantry General                                                        | 2.2%                 | 0.3%                          | 0.2%                | 2.8%             | 81.1%     | 10.2%              | 8.7%     |
| Cork University                                                       | 3.2%                 | 0.7%                          | 0.8%                | 4.7%             | 68.6%     | 15.3%              | 16.1%    |
| Lourdes Orthopaedic Kilcreene                                         | 3.2%                 | 0.1%                          | 0.3%                | 3.6%             | 89.7%     | 2.9%               | 7.3%     |
| Mallow General                                                        | 4.7%                 | 0.4%                          | 0.0%                | 5.1%             | 91.8%     | 7.3%               | 0.9%     |
| Mercy University                                                      | 4.3%                 | 0.6%                          | 1.2%                | 6.0%             | 70.9%     | 9.4%               | 19.7%    |
| South Infirmary Victoria University                                   | 2.6%                 | 0.3%                          | 0.4%                | 3.3%             | 78.1%     | 9.3%               | 12.6%    |
| South Tipperary General                                               | 4.6%                 | 0.5%                          | 1.4%                | 6.5%             | 70.7%     | 7.4%               | 21.9%    |
| UH Kerry                                                              | 4.7%                 | 0.7%                          | 0.7%                | 6.1%             | 77.0%     | 10.8%              | 12.2%    |
| UH Waterford                                                          | 4.1%                 | 0.4%                          | 2.3%                | 6.8%             | 60.5%     | 6.0%               | 33.5%    |

| Certified<br>absence | Self-<br>certified<br>absence | COVID-19<br>absence | Total<br>absence |
|----------------------|-------------------------------|---------------------|------------------|
| 3.8%                 | 0.6%                          | 1.1%                | 5.4%             |
| 2.2%                 | 0.3%                          | 0.2%                | 2.8%             |
| 3.2%                 | 0.7%                          | 0.8%                | 4.7%             |
| 3.2%                 | 0.1%                          | 0.3%                | 3.6%             |
| 4.7%                 | 0.4%                          | 0.0%                | 5.1%             |
| 4.3%                 | 0.6%                          | 1.2%                | 6.0%             |
| 2.6%                 | 0.3%                          | 0.4%                | 3.3%             |
| 4.6%                 | 0.5%                          | 1.4%                | 6.5%             |
| 4.7%                 | 0.7%                          | 0.7%                | 6.1%             |
| 4.1%                 | 0.4%                          | 2.3%                | 6.8%             |