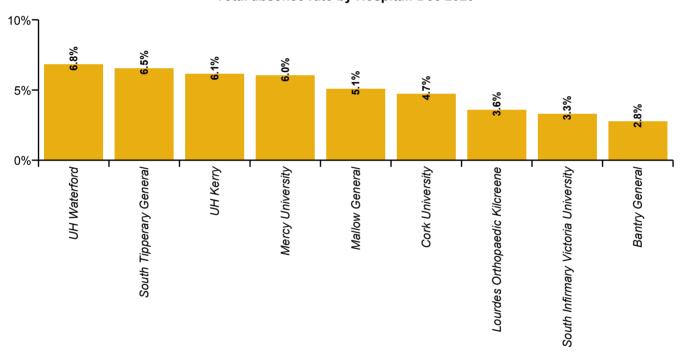

| South/South West Hospital Group<br>Absence Rate - by Hospital: Dec 2020 | Certified absence | Self-<br>certified<br>absence | COVID-19<br>absence | Total<br>absence<br>rate | Certified | Self-<br>certified | COVID-19 |
|-------------------------------------------------------------------------|-------------------|-------------------------------|---------------------|--------------------------|-----------|--------------------|----------|
| South/South West Hospital Group                                         | 3.8%              | 0.6%                          | 1.1%                | 5.4%                     | 69.6%     | 10.3%              | 20.1%    |
| Bantry General                                                          | 2.2%              | 0.3%                          | 0.2%                | 2.8%                     | 81.1%     | 10.2%              | 8.7%     |
| Cork University                                                         | 3.2%              | 0.7%                          | 0.8%                | 4.7%                     | 68.6%     | 15.3%              | 16.1%    |
| Lourdes Orthopaedic Kilcreene                                           | 3.2%              | 0.1%                          | 0.3%                | 3.6%                     | 89.7%     | 2.9%               | 7.3%     |
| Mallow General                                                          | 4.7%              | 0.4%                          | 0.0%                | 5.1%                     | 91.8%     | 7.3%               | 0.9%     |
| Mercy University                                                        | 4.3%              | 0.6%                          | 1.2%                | 6.0%                     | 70.9%     | 9.4%               | 19.7%    |
| South Infirmary Victoria University                                     | 2.6%              | 0.3%                          | 0.4%                | 3.3%                     | 78.1%     | 9.3%               | 12.6%    |
| South Tipperary General                                                 | 4.6%              | 0.5%                          | 1.4%                | 6.5%                     | 70.7%     | 7.4%               | 21.9%    |
| UH Kerry                                                                | 4.7%              | 0.7%                          | 0.7%                | 6.1%                     | 77.0%     | 10.8%              | 12.2%    |
| UH Waterford                                                            | 4.1%              | 0.4%                          | 2.3%                | 6.8%                     | 60.5%     | 6.0%               | 33.5%    |

Certified, self-certified & COVID-19: Dec 2020

| South/South West Hospital Group<br>Absence type by Hospital: Dec 2020 | Certified<br>absence | Self-<br>certified<br>absence | COVID-19<br>absence | Total<br>absence | Certified | Self-<br>certified | COVID-19 |
|-----------------------------------------------------------------------|----------------------|-------------------------------|---------------------|------------------|-----------|--------------------|----------|
| Total (Dec 2020):                                                     | 3.8%                 | 0.6%                          | 1.1%                | 5.4%             | 69.6%     | 10.3%              | 20.1%    |
| Bantry General                                                        | 2.2%                 | 0.3%                          | 0.2%                | 2.8%             | 81.1%     | 10.2%              | 8.7%     |
| Cork University                                                       | 3.2%                 | 0.7%                          | 0.8%                | 4.7%             | 68.6%     | 15.3%              | 16.1%    |
| Lourdes Orthopaedic Kilcreene                                         | 3.2%                 | 0.1%                          | 0.3%                | 3.6%             | 89.7%     | 2.9%               | 7.3%     |
| Mallow General                                                        | 4.7%                 | 0.4%                          | 0.0%                | 5.1%             | 91.8%     | 7.3%               | 0.9%     |
| Mercy University                                                      | 4.3%                 | 0.6%                          | 1.2%                | 6.0%             | 70.9%     | 9.4%               | 19.7%    |
| South Infirmary Victoria University                                   | 2.6%                 | 0.3%                          | 0.4%                | 3.3%             | 78.1%     | 9.3%               | 12.6%    |
| South Tipperary General                                               | 4.6%                 | 0.5%                          | 1.4%                | 6.5%             | 70.7%     | 7.4%               | 21.9%    |
| UH Kerry                                                              | 4.7%                 | 0.7%                          | 0.7%                | 6.1%             | 77.0%     | 10.8%              | 12.2%    |
| UH Waterford                                                          | 4.1%                 | 0.4%                          | 2.3%                | 6.8%             | 60.5%     | 6.0%               | 33.5%    |

| Certified<br>absence | Self-<br>certified<br>absence | COVID-19<br>absence | Total<br>absence |
|----------------------|-------------------------------|---------------------|------------------|
| 3.8%                 | 0.6%                          | 1.1%                | 5.4%             |
| 2.2%                 | 0.3%                          | 0.2%                | 2.8%             |
| 3.2%                 | 0.7%                          | 0.8%                | 4.7%             |
| 3.2%                 | 0.1%                          | 0.3%                | 3.6%             |
| 4.7%                 | 0.4%                          | 0.0%                | 5.1%             |
| 4.3%                 | 0.6%                          | 1.2%                | 6.0%             |
| 2.6%                 | 0.3%                          | 0.4%                | 3.3%             |
| 4.6%                 | 0.5%                          | 1.4%                | 6.5%             |
| 4.7%                 | 0.7%                          | 0.7%                | 6.1%             |
| 4.1%                 | 0.4%                          | 2.3%                | 6.8%             |