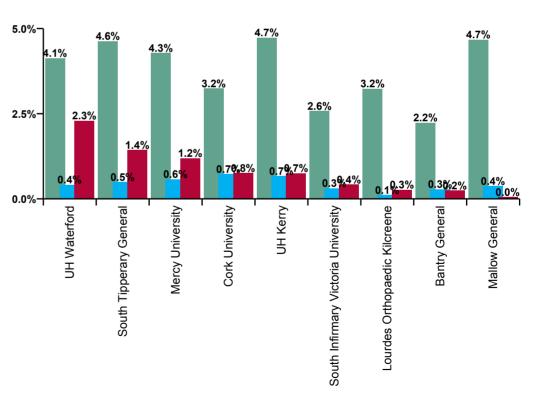

| South/South West Hospital Group<br>Absence Rate - by Hospital: Dec 2020 | Certified absence | Self-<br>certified<br>absence | COVID-19<br>absence | Total<br>absence<br>rate | Certified | Self-<br>certified | COVID-19 |
|-------------------------------------------------------------------------|-------------------|-------------------------------|---------------------|--------------------------|-----------|--------------------|----------|
| South/South West Hospital Group                                         | 3.8%              | 0.6%                          | 1.1%                | 5.4%                     | 69.6%     | 10.3%              | 20.1%    |
| Bantry General                                                          | 2.2%              | 0.3%                          | 0.2%                | 2.8%                     | 81.1%     | 10.2%              | 8.7%     |
| Cork University                                                         | 3.2%              | 0.7%                          | 0.8%                | 4.7%                     | 68.6%     | 15.3%              | 16.1%    |
| Lourdes Orthopaedic Kilcreene                                           | 3.2%              | 0.1%                          | 0.3%                | 3.6%                     | 89.7%     | 2.9%               | 7.3%     |
| Mallow General                                                          | 4.7%              | 0.4%                          | 0.0%                | 5.1%                     | 91.8%     | 7.3%               | 0.9%     |
| Mercy University                                                        | 4.3%              | 0.6%                          | 1.2%                | 6.0%                     | 70.9%     | 9.4%               | 19.7%    |
| South Infirmary Victoria University                                     | 2.6%              | 0.3%                          | 0.4%                | 3.3%                     | 78.1%     | 9.3%               | 12.6%    |
| South Tipperary General                                                 | 4.6%              | 0.5%                          | 1.4%                | 6.5%                     | 70.7%     | 7.4%               | 21.9%    |
| UH Kerry                                                                | 4.7%              | 0.7%                          | 0.7%                | 6.1%                     | 77.0%     | 10.8%              | 12.2%    |
| UH Waterford                                                            | 4.1%              | 0.4%                          | 2.3%                | 6.8%                     | 60.5%     | 6.0%               | 33.5%    |

Certified, self-certified & COVID-19: Dec 2020

| South/South West Hospital Group<br>Absence type by Hospital: Dec 2020 | Certified<br>absence | Self-<br>certified<br>absence | COVID-19<br>absence | Total<br>absence | Certified | Self-<br>certified | COVID-19 |
|-----------------------------------------------------------------------|----------------------|-------------------------------|---------------------|------------------|-----------|--------------------|----------|
| Total (Dec 2020):                                                     | 3.8%                 | 0.6%                          | 1.1%                | 5.4%             | 69.6%     | 10.3%              | 20.1%    |
| Bantry General                                                        | 2.2%                 | 0.3%                          | 0.2%                | 2.8%             | 81.1%     | 10.2%              | 8.7%     |
| Cork University                                                       | 3.2%                 | 0.7%                          | 0.8%                | 4.7%             | 68.6%     | 15.3%              | 16.1%    |
| Lourdes Orthopaedic Kilcreene                                         | 3.2%                 | 0.1%                          | 0.3%                | 3.6%             | 89.7%     | 2.9%               | 7.3%     |
| Mallow General                                                        | 4.7%                 | 0.4%                          | 0.0%                | 5.1%             | 91.8%     | 7.3%               | 0.9%     |
| Mercy University                                                      | 4.3%                 | 0.6%                          | 1.2%                | 6.0%             | 70.9%     | 9.4%               | 19.7%    |
| South Infirmary Victoria University                                   | 2.6%                 | 0.3%                          | 0.4%                | 3.3%             | 78.1%     | 9.3%               | 12.6%    |
| South Tipperary General                                               | 4.6%                 | 0.5%                          | 1.4%                | 6.5%             | 70.7%     | 7.4%               | 21.9%    |
| UH Kerry                                                              | 4.7%                 | 0.7%                          | 0.7%                | 6.1%             | 77.0%     | 10.8%              | 12.2%    |
| UH Waterford                                                          | 4.1%                 | 0.4%                          | 2.3%                | 6.8%             | 60.5%     | 6.0%               | 33.5%    |

| Certified<br>absence | Self-<br>certified<br>absence | COVID-19<br>absence | Total<br>absence |
|----------------------|-------------------------------|---------------------|------------------|
| 3.8%                 | 0.6%                          | 1.1%                | 5.4%             |
| 2.2%                 | 0.3%                          | 0.2%                | 2.8%             |
| 3.2%                 | 0.7%                          | 0.8%                | 4.7%             |
| 3.2%                 | 0.1%                          | 0.3%                | 3.6%             |
| 4.7%                 | 0.4%                          | 0.0%                | 5.1%             |
| 4.3%                 | 0.6%                          | 1.2%                | 6.0%             |
| 2.6%                 | 0.3%                          | 0.4%                | 3.3%             |
| 4.6%                 | 0.5%                          | 1.4%                | 6.5%             |
| 4.7%                 | 0.7%                          | 0.7%                | 6.1%             |
| 4.1%                 | 0.4%                          | 2.3%                | 6.8%             |