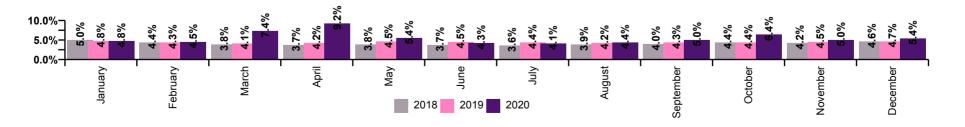

| South/South West Hospital Group<br>Absence Rate - by Staff Category | Medical &<br>Dental | Nursing &<br>Midwifery | Health &<br>Social Care<br>Professionals | Management &<br>Administrative | General<br>Support |       |      | COVID-19<br>absence |      |      |  |
|---------------------------------------------------------------------|---------------------|------------------------|------------------------------------------|--------------------------------|--------------------|-------|------|---------------------|------|------|--|
| SSW HG: 2020                                                        | 1.8%                | 6.5%                   | 4.3%                                     | 5.2%                           | 6.0%               | 8.3%  | 3.8% | 0.6%                | 1.1% | 5.5% |  |
| December                                                            | 3.2%                | 6.6%                   | 3.8%                                     | 4.4%                           | 5.4%               | 7.7%  | 3.8% | 0.6%                | 1.1% | 5.4% |  |
| November                                                            | 1.5%                | 5.9%                   | 3.3%                                     | 4.7%                           | 5.9%               | 7.9%  | 3.7% | 0.5%                | 0.8% | 5.0% |  |
| October                                                             | 2.4%                | 7.9%                   | 4.8%                                     | 5.7%                           | 7.3%               | 8.9%  | 3.8% | 0.7%                | 1.9% | 6.4% |  |
| September                                                           | 1.5%                | 6.1%                   | 3.9%                                     | 4.5%                           | 5.8%               | 7.5%  | 3.6% | 0.7%                | 0.8% | 5.0% |  |
| August                                                              | 1.1%                | 5.1%                   | 3.3%                                     | 4.4%                           | 5.3%               | 6.9%  | 3.5% | 0.5%                | 0.3% | 4.4% |  |
| July                                                                | 0.8%                | 4.6%                   | 4.0%                                     | 4.6%                           | 4.8%               | 6.0%  | 3.3% | 0.5%                | 0.3% | 4.1% |  |
| June                                                                | 0.9%                | 5.0%                   | 3.9%                                     | 4.2%                           | 5.1%               | 6.4%  | 3.3% | 0.4%                | 0.5% | 4.3% |  |
| May                                                                 | 1.7%                | 6.2%                   | 4.3%                                     | 5.3%                           | 6.5%               | 9.0%  | 3.8% | 0.4%                | 1.2% | 5.4% |  |
| April                                                               | 3.2%                | 11.7%                  | 7.7%                                     | 7.3%                           | 8.5%               | 15.0% | 4.6% | 0.6%                | 4.0% | 9.2% |  |
| March                                                               | 4.5%                | 8.6%                   | 4.7%                                     | 8.3%                           | 6.0%               | 10.5% | 4.4% | 0.7%                | 2.2% | 7.4% |  |
| February                                                            | 0.9%                | 5.0%                   | 3.8%                                     | 5.0%                           | 6.3%               | 6.6%  | 3.9% | 0.6%                | 0.0% | 4.5% |  |
| January                                                             | 0.6%                | 5.5%                   | 4.3%                                     | 5.2%                           | 5.4%               | 8.0%  | 4.0% | 0.8%                | 0.0% | 4.8% |  |
| SSW HG: 2019                                                        | 1.0%                | 5.1%                   | 3.9%                                     | 4.3%                           | 5.6%               | 6.3%  | 3.8% | 0.6%                | 0.0% | 4.4% |  |
| December                                                            | 0.8%                | 5.5%                   | 3.8%                                     | 4.9%                           | 5.3%               | 7.5%  | 3.8% | 0.9%                | 0.0% | 4.7% |  |
| November                                                            | 1.1%                | 4.9%                   | 4.5%                                     | 4.3%                           | 5.6%               | 6.9%  | 3.7% | 0.7%                | 0.0% | 4.5% |  |
| October                                                             | 1.1%                | 4.9%                   | 3.8%                                     | 4.5%                           | 5.8%               | 5.9%  | 3.8% | 0.6%                | 0.0% | 4.4% |  |
| September                                                           | 0.9%                | 4.9%                   | 4.8%                                     | 4.0%                           | 5.1%               | 6.3%  | 3.7% | 0.6%                | 0.0% | 4.3% |  |
| August                                                              | 1.0%                | 4.9%                   | 4.2%                                     | 3.9%                           | 5.0%               | 6.6%  | 3.7% | 0.5%                | 0.0% | 4.2% |  |
| July                                                                | 1.2%                | 5.1%                   | 3.4%                                     | 4.4%                           | 5.7%               | 5.8%  | 3.9% | 0.5%                | 0.0% | 4.4% |  |
| June                                                                | 1.1%                | 5.4%                   | 4.2%                                     | 3.7%                           | 5.3%               | 6.3%  | 4.0% | 0.5%                | 0.0% | 4.5% |  |
| May                                                                 | 1.2%                | 5.3%                   | 4.3%                                     | 3.8%                           | 5.5%               | 6.9%  | 4.0% | 0.6%                | 0.0% | 4.5% |  |
| April                                                               | 1.0%                | 4.7%                   | 3.7%                                     | 3.9%                           | 5.8%               | 6.1%  | 3.5% | 0.6%                | 0.0% | 4.2% |  |
| March                                                               | 1.0%                | 4.8%                   | 3.4%                                     | 3.6%                           | 6.1%               | 4.9%  | 3.5% | 0.6%                | 0.0% | 4.1% |  |
| February                                                            | 0.8%                | 4.9%                   | 3.3%                                     | 5.0%                           | 5.3%               | 6.7%  | 3.7% | 0.6%                | 0.0% | 4.3% |  |
| January                                                             | 1.0%                | 5.6%                   | 3.4%                                     | 5.1%                           | 6.6%               | 6.2%  | 4.1% | 0.7%                | 0.0% | 4.8% |  |
| SSW HG: 2018                                                        | 0.8%                | 4.6%                   | 3.6%                                     | 3.9%                           | 5.4%               | 6.3%  | 3.4% | 0.6%                | 0.0% | 4.1% |  |