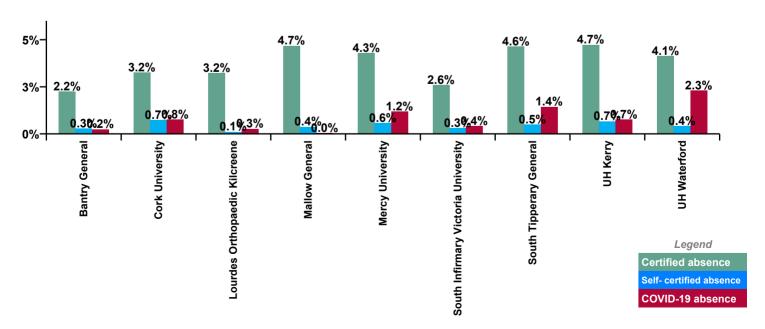

| South/South West Hospital Group<br>Absence Rate - by Hospital: Dec 2020 | Certified absence | Self-<br>certified<br>absence | COVID-19<br>absence | Total<br>absence<br>rate | Certified | Self-<br>certified | COVID-19 |
|-------------------------------------------------------------------------|-------------------|-------------------------------|---------------------|--------------------------|-----------|--------------------|----------|
| South/South West Hospital Group                                         | 3.8%              | 0.6%                          | 1.1%                | 5.4%                     | 69.6%     | 10.3%              | 20.1%    |
| Bantry General                                                          | 2.2%              | 0.3%                          | 0.2%                | 2.8%                     | 81.1%     | 10.2%              | 8.7%     |
| Cork University                                                         | 3.2%              | 0.7%                          | 0.8%                | 4.7%                     | 68.6%     | 15.3%              | 16.1%    |
| Lourdes Orthopaedic Kilcreene                                           | 3.2%              | 0.1%                          | 0.3%                | 3.6%                     | 89.7%     | 2.9%               | 7.3%     |
| Mallow General                                                          | 4.7%              | 0.4%                          | 0.0%                | 5.1%                     | 91.8%     | 7.3%               | 0.9%     |
| Mercy University                                                        | 4.3%              | 0.6%                          | 1.2%                | 6.0%                     | 70.9%     | 9.4%               | 19.7%    |
| South Infirmary Victoria University                                     | 2.6%              | 0.3%                          | 0.4%                | 3.3%                     | 78.1%     | 9.3%               | 12.6%    |
| South Tipperary General                                                 | 4.6%              | 0.5%                          | 1.4%                | 6.5%                     | 70.7%     | 7.4%               | 21.9%    |
| UH Kerry                                                                | 4.7%              | 0.7%                          | 0.7%                | 6.1%                     | 77.0%     | 10.8%              | 12.2%    |
| UH Waterford                                                            | 4.1%              | 0.4%                          | 2.3%                | 6.8%                     | 60.5%     | 6.0%               | 33.5%    |

Certified, self-certified & COVID-19: Dec 2020

| South/South West Hospital Group<br>Absence type by Hospital: Dec 2020 | Certified<br>absence | Self-<br>certified<br>absence | COVID-19<br>absence | Total<br>absence | Certified | Self-<br>certified | COVID-19 |
|-----------------------------------------------------------------------|----------------------|-------------------------------|---------------------|------------------|-----------|--------------------|----------|
| Total (Dec 2020):                                                     | 3.8%                 | 0.6%                          | 1.1%                | 5.4%             | 69.6%     | 10.3%              | 20.1%    |
| Bantry General                                                        | 2.2%                 | 0.3%                          | 0.2%                | 2.8%             | 81.1%     | 10.2%              | 8.7%     |
| Cork University                                                       | 3.2%                 | 0.7%                          | 0.8%                | 4.7%             | 68.6%     | 15.3%              | 16.1%    |
| Lourdes Orthopaedic Kilcreene                                         | 3.2%                 | 0.1%                          | 0.3%                | 3.6%             | 89.7%     | 2.9%               | 7.3%     |
| Mallow General                                                        | 4.7%                 | 0.4%                          | 0.0%                | 5.1%             | 91.8%     | 7.3%               | 0.9%     |
| Mercy University                                                      | 4.3%                 | 0.6%                          | 1.2%                | 6.0%             | 70.9%     | 9.4%               | 19.7%    |
| South Infirmary Victoria University                                   | 2.6%                 | 0.3%                          | 0.4%                | 3.3%             | 78.1%     | 9.3%               | 12.6%    |
| South Tipperary General                                               | 4.6%                 | 0.5%                          | 1.4%                | 6.5%             | 70.7%     | 7.4%               | 21.9%    |
| UH Kerry                                                              | 4.7%                 | 0.7%                          | 0.7%                | 6.1%             | 77.0%     | 10.8%              | 12.2%    |
| UH Waterford                                                          | 4.1%                 | 0.4%                          | 2.3%                | 6.8%             | 60.5%     | 6.0%               | 33.5%    |

| Certified<br>absence | Self-<br>certified<br>absence | COVID-19<br>absence | Total<br>absence |
|----------------------|-------------------------------|---------------------|------------------|
| 3.8%                 | 0.6%                          | 1.1%                | 5.4%             |
| 2.2%                 | 0.3%                          | 0.2%                | 2.8%             |
| 3.2%                 | 0.7%                          | 0.8%                | 4.7%             |
| 3.2%                 | 0.1%                          | 0.3%                | 3.6%             |
| 4.7%                 | 0.4%                          | 0.0%                | 5.1%             |
| 4.3%                 | 0.6%                          | 1.2%                | 6.0%             |
| 2.6%                 | 0.3%                          | 0.4%                | 3.3%             |
| 4.6%                 | 0.5%                          | 1.4%                | 6.5%             |
| 4.7%                 | 0.7%                          | 0.7%                | 6.1%             |
| 4.1%                 | 0.4%                          | 2.3%                | 6.8%             |