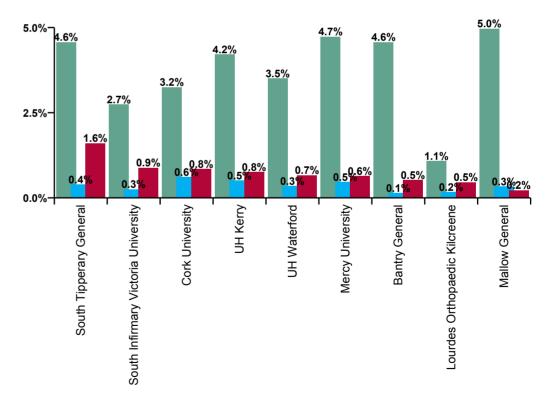

| South/South West Hospital Group<br>Absence Rate - by Hospital: Nov 2020 | Certified<br>absence | Self-<br>certified<br>absence | COVID-19<br>absence | Total<br>absence<br>rate | Certified | Self-<br>certified | COVID-19 |
|-------------------------------------------------------------------------|----------------------|-------------------------------|---------------------|--------------------------|-----------|--------------------|----------|
| South/South West Hospital Group                                         | 3.7%                 | 0.5%                          | 0.8%                | 5.0%                     | 74.0%     | 9.5%               | 16.5%    |
| Bantry General                                                          | 4.6%                 | 0.1%                          | 0.5%                | 5.2%                     | 87.4%     | 2.7%               | 9.9%     |
| Cork University                                                         | 3.2%                 | 0.6%                          | 0.8%                | 4.7%                     | 69.0%     | 12.9%              | 18.0%    |
| Lourdes Orthopaedic Kilcreene                                           | 1.1%                 | 0.2%                          | 0.5%                | 1.7%                     | 63.5%     | 9.7%               | 26.8%    |
| Mallow General                                                          | 5.0%                 | 0.3%                          | 0.2%                | 5.5%                     | 90.1%     | 5.9%               | 4.0%     |
| Mercy University                                                        | 4.7%                 | 0.5%                          | 0.6%                | 5.8%                     | 81.1%     | 7.9%               | 10.9%    |
| South Infirmary Victoria University                                     | 2.7%                 | 0.3%                          | 0.9%                | 3.9%                     | 70.8%     | 6.5%               | 22.7%    |
| South Tipperary General                                                 | 4.6%                 | 0.4%                          | 1.6%                | 6.6%                     | 69.6%     | 6.0%               | 24.4%    |
| UH Kerry                                                                | 4.2%                 | 0.5%                          | 0.8%                | 5.5%                     | 76.9%     | 9.2%               | 13.9%    |
| UH Waterford                                                            | 3.5%                 | 0.3%                          | 0.7%                | 4.5%                     | 77.8%     | 7.6%               | 14.6%    |

Certified, self-certified & COVID-19: Nov 2020

| South/South West Hospital Group<br>Absence type by Hospital: Nov 2020 | Certified<br>absence | Self-<br>certified<br>absence | COVID-19<br>absence | Total<br>absence | Certified | Self-<br>certified | COVID-19 |
|-----------------------------------------------------------------------|----------------------|-------------------------------|---------------------|------------------|-----------|--------------------|----------|
| Total (Nov 2020):                                                     | 3.7%                 | 0.5%                          | 0.8%                | 5.0%             | 74.0%     | 9.5%               | 16.5%    |
| Bantry General                                                        | 4.6%                 | 0.1%                          | 0.5%                | 5.2%             | 87.4%     | 2.7%               | 9.9%     |
| Cork University                                                       | 3.2%                 | 0.6%                          | 0.8%                | 4.7%             | 69.0%     | 12.9%              | 18.0%    |
| Lourdes Orthopaedic Kilcreene                                         | 1.1%                 | 0.2%                          | 0.5%                | 1.7%             | 63.5%     | 9.7%               | 26.8%    |
| Mallow General                                                        | 5.0%                 | 0.3%                          | 0.2%                | 5.5%             | 90.1%     | 5.9%               | 4.0%     |
| Mercy University                                                      | 4.7%                 | 0.5%                          | 0.6%                | 5.8%             | 81.1%     | 7.9%               | 10.9%    |
| South Infirmary Victoria University                                   | 2.7%                 | 0.3%                          | 0.9%                | 3.9%             | 70.8%     | 6.5%               | 22.7%    |
| South Tipperary General                                               | 4.6%                 | 0.4%                          | 1.6%                | 6.6%             | 69.6%     | 6.0%               | 24.4%    |
| UH Kerry                                                              | 4.2%                 | 0.5%                          | 0.8%                | 5.5%             | 76.9%     | 9.2%               | 13.9%    |
| UH Waterford                                                          | 3.5%                 | 0.3%                          | 0.7%                | 4.5%             | 77.8%     | 7.6%               | 14.6%    |

| Certified<br>absence | Self-<br>certified<br>absence | COVID-19<br>absence | Total<br>absence |
|----------------------|-------------------------------|---------------------|------------------|
| 3.7%                 | 0.5%                          | 0.8%                | 5.0%             |
| 4.6%                 | 0.1%                          | 0.5%                | 5.2%             |
| 3.2%                 | 0.6%                          | 0.8%                | 4.7%             |
| 1.1%                 | 0.2%                          | 0.5%                | 1.7%             |
| 5.0%                 | 0.3%                          | 0.2%                | 5.5%             |
| 4.7%                 | 0.5%                          | 0.6%                | 5.8%             |
| 2.7%                 | 0.3%                          | 0.9%                | 3.9%             |
| 4.6%                 | 0.4%                          | 1.6%                | 6.6%             |
| 4.2%                 | 0.5%                          | 0.8%                | 5.5%             |
| 3.5%                 | 0.3%                          | 0.7%                | 4.5%             |