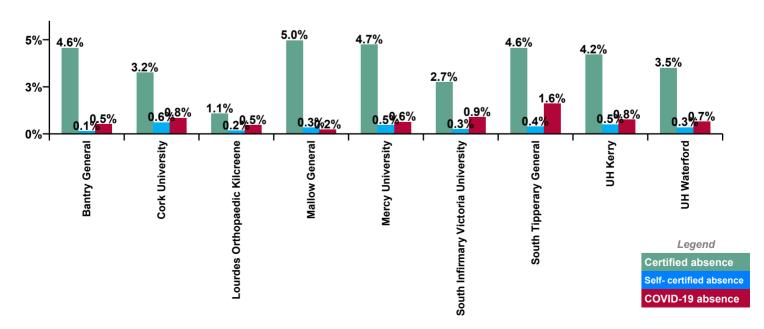

| South/South West Hospital Group<br>Absence Rate - by Hospital: Nov 2020 | Certified<br>absence | Self-<br>certified<br>absence | COVID-19<br>absence | Total<br>absence<br>rate | Certified | Self-<br>certified | COVID-19 |
|-------------------------------------------------------------------------|----------------------|-------------------------------|---------------------|--------------------------|-----------|--------------------|----------|
| South/South West Hospital Group                                         | 3.7%                 | 0.5%                          | 0.8%                | 5.0%                     | 74.0%     | 9.5%               | 16.5%    |
| Bantry General                                                          | 4.6%                 | 0.1%                          | 0.5%                | 5.2%                     | 87.4%     | 2.7%               | 9.9%     |
| Cork University                                                         | 3.2%                 | 0.6%                          | 0.8%                | 4.7%                     | 69.0%     | 12.9%              | 18.0%    |
| Lourdes Orthopaedic Kilcreene                                           | 1.1%                 | 0.2%                          | 0.5%                | 1.7%                     | 63.5%     | 9.7%               | 26.8%    |
| Mallow General                                                          | 5.0%                 | 0.3%                          | 0.2%                | 5.5%                     | 90.1%     | 5.9%               | 4.0%     |
| Mercy University                                                        | 4.7%                 | 0.5%                          | 0.6%                | 5.8%                     | 81.1%     | 7.9%               | 10.9%    |
| South Infirmary Victoria University                                     | 2.7%                 | 0.3%                          | 0.9%                | 3.9%                     | 70.8%     | 6.5%               | 22.7%    |
| South Tipperary General                                                 | 4.6%                 | 0.4%                          | 1.6%                | 6.6%                     | 69.6%     | 6.0%               | 24.4%    |
| UH Kerry                                                                | 4.2%                 | 0.5%                          | 0.8%                | 5.5%                     | 76.9%     | 9.2%               | 13.9%    |
| UH Waterford                                                            | 3.5%                 | 0.3%                          | 0.7%                | 4.5%                     | 77.8%     | 7.6%               | 14.6%    |

Certified, self-certified & COVID-19: Nov 2020

| South/South West Hospital Group<br>Absence type by Hospital: Nov 2020 | Certified<br>absence | Self-<br>certified<br>absence | COVID-19<br>absence | Total<br>absence | Certified | Self-<br>certified | COVID-19 |
|-----------------------------------------------------------------------|----------------------|-------------------------------|---------------------|------------------|-----------|--------------------|----------|
| Total (Nov 2020):                                                     | 3.7%                 | 0.5%                          | 0.8%                | 5.0%             | 74.0%     | 9.5%               | 16.5%    |
| Bantry General                                                        | 4.6%                 | 0.1%                          | 0.5%                | 5.2%             | 87.4%     | 2.7%               | 9.9%     |
| Cork University                                                       | 3.2%                 | 0.6%                          | 0.8%                | 4.7%             | 69.0%     | 12.9%              | 18.0%    |
| Lourdes Orthopaedic Kilcreene                                         | 1.1%                 | 0.2%                          | 0.5%                | 1.7%             | 63.5%     | 9.7%               | 26.8%    |
| Mallow General                                                        | 5.0%                 | 0.3%                          | 0.2%                | 5.5%             | 90.1%     | 5.9%               | 4.0%     |
| Mercy University                                                      | 4.7%                 | 0.5%                          | 0.6%                | 5.8%             | 81.1%     | 7.9%               | 10.9%    |
| South Infirmary Victoria University                                   | 2.7%                 | 0.3%                          | 0.9%                | 3.9%             | 70.8%     | 6.5%               | 22.7%    |
| South Tipperary General                                               | 4.6%                 | 0.4%                          | 1.6%                | 6.6%             | 69.6%     | 6.0%               | 24.4%    |
| UH Kerry                                                              | 4.2%                 | 0.5%                          | 0.8%                | 5.5%             | 76.9%     | 9.2%               | 13.9%    |
| UH Waterford                                                          | 3.5%                 | 0.3%                          | 0.7%                | 4.5%             | 77.8%     | 7.6%               | 14.6%    |

| Certified<br>absence | Self-<br>certified<br>absence | COVID-19<br>absence | Total<br>absence |
|----------------------|-------------------------------|---------------------|------------------|
| 3.7%                 | 0.5%                          | 0.8%                | 5.0%             |
| 4.6%                 | 0.1%                          | 0.5%                | 5.2%             |
| 3.2%                 | 0.6%                          | 0.8%                | 4.7%             |
| 1.1%                 | 0.2%                          | 0.5%                | 1.7%             |
| 5.0%                 | 0.3%                          | 0.2%                | 5.5%             |
| 4.7%                 | 0.5%                          | 0.6%                | 5.8%             |
| 2.7%                 | 0.3%                          | 0.9%                | 3.9%             |
| 4.6%                 | 0.4%                          | 1.6%                | 6.6%             |
| 4.2%                 | 0.5%                          | 0.8%                | 5.5%             |
| 3.5%                 | 0.3%                          | 0.7%                | 4.5%             |