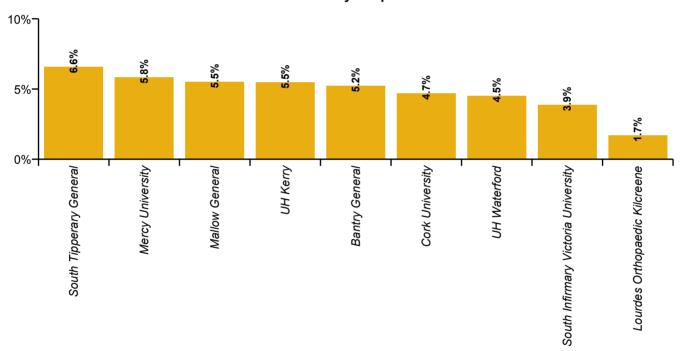

| South/South West Hospital Group<br>Absence Rate - by Hospital: Nov 2020 | Certified<br>absence | Self-<br>certified<br>absence | COVID-19<br>absence | Total<br>absence<br>rate | Certified | Self-<br>certified | COVID-19 |
|-------------------------------------------------------------------------|----------------------|-------------------------------|---------------------|--------------------------|-----------|--------------------|----------|
| South/South West Hospital Group                                         | 3.7%                 | 0.5%                          | 0.8%                | 5.0%                     | 74.0%     | 9.5%               | 16.5%    |
| Bantry General                                                          | 4.6%                 | 0.1%                          | 0.5%                | 5.2%                     | 87.4%     | 2.7%               | 9.9%     |
| Cork University                                                         | 3.2%                 | 0.6%                          | 0.8%                | 4.7%                     | 69.0%     | 12.9%              | 18.0%    |
| Lourdes Orthopaedic Kilcreene                                           | 1.1%                 | 0.2%                          | 0.5%                | 1.7%                     | 63.5%     | 9.7%               | 26.8%    |
| Mallow General                                                          | 5.0%                 | 0.3%                          | 0.2%                | 5.5%                     | 90.1%     | 5.9%               | 4.0%     |
| Mercy University                                                        | 4.7%                 | 0.5%                          | 0.6%                | 5.8%                     | 81.1%     | 7.9%               | 10.9%    |
| South Infirmary Victoria University                                     | 2.7%                 | 0.3%                          | 0.9%                | 3.9%                     | 70.8%     | 6.5%               | 22.7%    |
| South Tipperary General                                                 | 4.6%                 | 0.4%                          | 1.6%                | 6.6%                     | 69.6%     | 6.0%               | 24.4%    |
| UH Kerry                                                                | 4.2%                 | 0.5%                          | 0.8%                | 5.5%                     | 76.9%     | 9.2%               | 13.9%    |
| UH Waterford                                                            | 3.5%                 | 0.3%                          | 0.7%                | 4.5%                     | 77.8%     | 7.6%               | 14.6%    |

Certified, self-certified & COVID-19: Nov 2020

| South/South West Hospital Group<br>Absence type by Hospital: Nov 2020 | Certified<br>absence | Self-<br>certified<br>absence | COVID-19<br>absence | Total<br>absence | Certified | Self-<br>certified | COVID-19 |
|-----------------------------------------------------------------------|----------------------|-------------------------------|---------------------|------------------|-----------|--------------------|----------|
| Total (Nov 2020):                                                     | 3.7%                 | 0.5%                          | 0.8%                | 5.0%             | 74.0%     | 9.5%               | 16.5%    |
| Bantry General                                                        | 4.6%                 | 0.1%                          | 0.5%                | 5.2%             | 87.4%     | 2.7%               | 9.9%     |
| Cork University                                                       | 3.2%                 | 0.6%                          | 0.8%                | 4.7%             | 69.0%     | 12.9%              | 18.0%    |
| Lourdes Orthopaedic Kilcreene                                         | 1.1%                 | 0.2%                          | 0.5%                | 1.7%             | 63.5%     | 9.7%               | 26.8%    |
| Mallow General                                                        | 5.0%                 | 0.3%                          | 0.2%                | 5.5%             | 90.1%     | 5.9%               | 4.0%     |
| Mercy University                                                      | 4.7%                 | 0.5%                          | 0.6%                | 5.8%             | 81.1%     | 7.9%               | 10.9%    |
| South Infirmary Victoria University                                   | 2.7%                 | 0.3%                          | 0.9%                | 3.9%             | 70.8%     | 6.5%               | 22.7%    |
| South Tipperary General                                               | 4.6%                 | 0.4%                          | 1.6%                | 6.6%             | 69.6%     | 6.0%               | 24.4%    |
| UH Kerry                                                              | 4.2%                 | 0.5%                          | 0.8%                | 5.5%             | 76.9%     | 9.2%               | 13.9%    |
| UH Waterford                                                          | 3.5%                 | 0.3%                          | 0.7%                | 4.5%             | 77.8%     | 7.6%               | 14.6%    |

| Certified<br>absence | Self-<br>certified<br>absence | COVID-19<br>absence | Total<br>absence |
|----------------------|-------------------------------|---------------------|------------------|
| 3.7%                 | 0.5%                          | 0.8%                | 5.0%             |
| 4.6%                 | 0.1%                          | 0.5%                | 5.2%             |
| 3.2%                 | 0.6%                          | 0.8%                | 4.7%             |
| 1.1%                 | 0.2%                          | 0.5%                | 1.7%             |
| 5.0%                 | 0.3%                          | 0.2%                | 5.5%             |
| 4.7%                 | 0.5%                          | 0.6%                | 5.8%             |
| 2.7%                 | 0.3%                          | 0.9%                | 3.9%             |
| 4.6%                 | 0.4%                          | 1.6%                | 6.6%             |
| 4.2%                 | 0.5%                          | 0.8%                | 5.5%             |
| 3.5%                 | 0.3%                          | 0.7%                | 4.5%             |