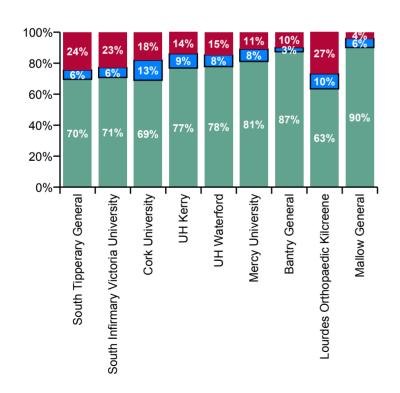

| South/South West Hospital Group<br>Absence Rate - by Hospital: Nov 2020 | Certified<br>absence | Self-<br>certified<br>absence | COVID-19<br>absence | Total<br>absence<br>rate | Certified | Self-<br>certified | COVID-19 |
|-------------------------------------------------------------------------|----------------------|-------------------------------|---------------------|--------------------------|-----------|--------------------|----------|
| South/South West Hospital Group                                         | 3.7%                 | 0.5%                          | 0.8%                | 5.0%                     | 74.0%     | 9.5%               | 16.5%    |
| Bantry General                                                          | 4.6%                 | 0.1%                          | 0.5%                | 5.2%                     | 87.4%     | 2.7%               | 9.9%     |
| Cork University                                                         | 3.2%                 | 0.6%                          | 0.8%                | 4.7%                     | 69.0%     | 12.9%              | 18.0%    |
| Lourdes Orthopaedic Kilcreene                                           | 1.1%                 | 0.2%                          | 0.5%                | 1.7%                     | 63.5%     | 9.7%               | 26.8%    |
| Mallow General                                                          | 5.0%                 | 0.3%                          | 0.2%                | 5.5%                     | 90.1%     | 5.9%               | 4.0%     |
| Mercy University                                                        | 4.7%                 | 0.5%                          | 0.6%                | 5.8%                     | 81.1%     | 7.9%               | 10.9%    |
| South Infirmary Victoria University                                     | 2.7%                 | 0.3%                          | 0.9%                | 3.9%                     | 70.8%     | 6.5%               | 22.7%    |
| South Tipperary General                                                 | 4.6%                 | 0.4%                          | 1.6%                | 6.6%                     | 69.6%     | 6.0%               | 24.4%    |
| UH Kerry                                                                | 4.2%                 | 0.5%                          | 0.8%                | 5.5%                     | 76.9%     | 9.2%               | 13.9%    |
| UH Waterford                                                            | 3.5%                 | 0.3%                          | 0.7%                | 4.5%                     | 77.8%     | 7.6%               | 14.6%    |

Certified, self-certified & COVID-19: Nov 2020

| South/South West Hospital Group<br>Absence type by Hospital: Nov 2020 | Certified<br>absence | Self-<br>certified<br>absence | COVID-19<br>absence | Total<br>absence | Certified | Self-<br>certified | COVID-19 |
|-----------------------------------------------------------------------|----------------------|-------------------------------|---------------------|------------------|-----------|--------------------|----------|
| Total (Nov 2020):                                                     | 3.7%                 | 0.5%                          | 0.8%                | 5.0%             | 74.0%     | 9.5%               | 16.5%    |
| Bantry General                                                        | 4.6%                 | 0.1%                          | 0.5%                | 5.2%             | 87.4%     | 2.7%               | 9.9%     |
| Cork University                                                       | 3.2%                 | 0.6%                          | 0.8%                | 4.7%             | 69.0%     | 12.9%              | 18.0%    |
| Lourdes Orthopaedic Kilcreene                                         | 1.1%                 | 0.2%                          | 0.5%                | 1.7%             | 63.5%     | 9.7%               | 26.8%    |
| Mallow General                                                        | 5.0%                 | 0.3%                          | 0.2%                | 5.5%             | 90.1%     | 5.9%               | 4.0%     |
| Mercy University                                                      | 4.7%                 | 0.5%                          | 0.6%                | 5.8%             | 81.1%     | 7.9%               | 10.9%    |
| South Infirmary Victoria University                                   | 2.7%                 | 0.3%                          | 0.9%                | 3.9%             | 70.8%     | 6.5%               | 22.7%    |
| South Tipperary General                                               | 4.6%                 | 0.4%                          | 1.6%                | 6.6%             | 69.6%     | 6.0%               | 24.4%    |
| UH Kerry                                                              | 4.2%                 | 0.5%                          | 0.8%                | 5.5%             | 76.9%     | 9.2%               | 13.9%    |
| UH Waterford                                                          | 3.5%                 | 0.3%                          | 0.7%                | 4.5%             | 77.8%     | 7.6%               | 14.6%    |

| Certified<br>absence | Self-<br>certified<br>absence | COVID-19<br>absence | Total<br>absence |
|----------------------|-------------------------------|---------------------|------------------|
| 3.7%                 | 0.5%                          | 0.8%                | 5.0%             |
| 4.6%                 | 0.1%                          | 0.5%                | 5.2%             |
| 3.2%                 | 0.6%                          | 0.8%                | 4.7%             |
| 1.1%                 | 0.2%                          | 0.5%                | 1.7%             |
| 5.0%                 | 0.3%                          | 0.2%                | 5.5%             |
| 4.7%                 | 0.5%                          | 0.6%                | 5.8%             |
| 2.7%                 | 0.3%                          | 0.9%                | 3.9%             |
| 4.6%                 | 0.4%                          | 1.6%                | 6.6%             |
| 4.2%                 | 0.5%                          | 0.8%                | 5.5%             |
| 3.5%                 | 0.3%                          | 0.7%                | 4.5%             |