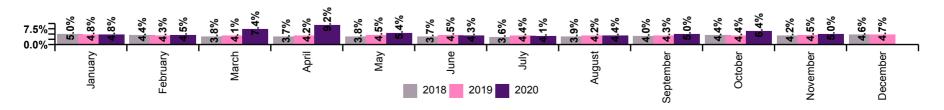

| South/South West Hospital Group<br>Absence Rate - by Staff Category | Medical &<br>Dental | Nursing &<br>Midwifery | Health &<br>Social Care<br>Professionals | Management &<br>Administrative | General<br>Support | Patient &<br>Client Care | Certified<br>absence | Self- certified absence | COVID-19<br>absence | Total<br>absence |
|---------------------------------------------------------------------|---------------------|------------------------|------------------------------------------|--------------------------------|--------------------|--------------------------|----------------------|-------------------------|---------------------|------------------|
| SSW HG: 2020                                                        | 1.7%                | 6.5%                   | 4.4%                                     | 5.3%                           | 6.1%               | 8.4%                     | 3.8%                 | 0.6%                    | 1.1%                | 5.5%             |
| November                                                            | 1.5%                | 5.9%                   | 3.3%                                     | 4.7%                           | 5.9%               | 7.9%                     | 3.7%                 | 0.5%                    | 0.8%                | 5.0%             |
| October                                                             | 2.4%                | 7.9%                   | 4.8%                                     | 5.7%                           | 7.3%               | 8.9%                     | 3.8%                 | 0.7%                    | 1.9%                | 6.4%             |
| September                                                           | 1.5%                | 6.1%                   | 3.9%                                     | 4.5%                           | 5.8%               | 7.5%                     | 3.6%                 | 0.7%                    | 0.8%                | 5.0%             |
| August                                                              | 1.1%                | 5.1%                   | 3.3%                                     | 4.4%                           | 5.3%               | 6.9%                     | 3.5%                 | 0.5%                    | 0.3%                | 4.4%             |
| July                                                                | 0.8%                | 4.6%                   | 4.0%                                     | 4.6%                           | 4.8%               | 6.0%                     | 3.3%                 | 0.5%                    | 0.3%                | 4.1%             |
| June                                                                | 0.9%                | 5.0%                   | 3.9%                                     | 4.2%                           | 5.1%               | 6.4%                     | 3.3%                 | 0.4%                    | 0.5%                | 4.3%             |
| May                                                                 | 1.7%                | 6.2%                   | 4.3%                                     | 5.3%                           | 6.5%               | 9.0%                     | 3.8%                 | 0.4%                    | 1.2%                | 5.4%             |
| April                                                               | 3.2%                | 11.7%                  | 7.7%                                     | 7.3%                           | 8.5%               | 15.0%                    | 4.6%                 | 0.6%                    | 4.0%                | 9.2%             |
| March                                                               | 4.5%                | 8.6%                   | 4.7%                                     | 8.3%                           | 6.0%               | 10.5%                    | 4.4%                 | 0.7%                    | 2.2%                | 7.4%             |
| February                                                            | 0.9%                | 5.0%                   | 3.8%                                     | 5.0%                           | 6.3%               | 6.6%                     | 3.9%                 | 0.6%                    | 0.0%                | 4.5%             |
| January                                                             | 0.6%                | 5.5%                   | 4.3%                                     | 5.2%                           | 5.4%               | 8.0%                     | 4.0%                 | 0.8%                    | 0.0%                | 4.8%             |
| SSW HG: 2019                                                        | 1.0%                | 5.1%                   | 3.9%                                     | 4.3%                           | 5.6%               | 6.3%                     | 3.8%                 | 0.6%                    | 0.0%                | 4.4%             |
| December                                                            | 0.8%                | 5.5%                   | 3.8%                                     | 4.9%                           | 5.3%               | 7.5%                     | 3.8%                 | 0.9%                    | 0.0%                | 4.7%             |
| November                                                            | 1.1%                | 4.9%                   | 4.5%                                     | 4.3%                           | 5.6%               | 6.9%                     | 3.7%                 | 0.7%                    | 0.0%                | 4.5%             |
| October                                                             | 1.1%                | 4.9%                   | 3.8%                                     | 4.5%                           | 5.8%               | 5.9%                     | 3.8%                 | 0.6%                    | 0.0%                | 4.4%             |
| September                                                           | 0.9%                | 4.9%                   | 4.8%                                     | 4.0%                           | 5.1%               | 6.3%                     | 3.7%                 | 0.6%                    | 0.0%                | 4.3%             |
| August                                                              | 1.0%                | 4.9%                   | 4.2%                                     | 3.9%                           | 5.0%               | 6.6%                     | 3.7%                 | 0.5%                    | 0.0%                | 4.2%             |
| July                                                                | 1.2%                | 5.1%                   | 3.4%                                     | 4.4%                           | 5.7%               | 5.8%                     | 3.9%                 | 0.5%                    | 0.0%                | 4.4%             |
| June                                                                | 1.1%                | 5.4%                   | 4.2%                                     | 3.7%                           | 5.3%               | 6.3%                     | 4.0%                 | 0.5%                    | 0.0%                | 4.5%             |
| May                                                                 | 1.2%                | 5.3%                   | 4.3%                                     | 3.8%                           | 5.5%               | 6.9%                     | 4.0%                 | 0.6%                    | 0.0%                | 4.5%             |
| April                                                               | 1.0%                | 4.7%                   | 3.7%                                     | 3.9%                           | 5.8%               | 6.1%                     | 3.5%                 | 0.6%                    | 0.0%                | 4.2%             |
| March                                                               | 1.0%                | 4.8%                   | 3.4%                                     | 3.6%                           | 6.1%               | 4.9%                     | 3.5%                 | 0.6%                    | 0.0%                | 4.1%             |
| February                                                            | 0.8%                | 4.9%                   | 3.3%                                     | 5.0%                           | 5.3%               | 6.7%                     | 3.7%                 | 0.6%                    | 0.0%                | 4.3%             |
| January                                                             | 1.0%                | 5.6%                   | 3.4%                                     | 5.1%                           | 6.6%               | 6.2%                     | 4.1%                 | 0.7%                    | 0.0%                | 4.8%             |
| SSW HG: 2018                                                        | 0.8%                | 4.6%                   | 3.6%                                     | 3.9%                           | 5.4%               | 6.3%                     | 3.4%                 | 0.6%                    | 0.0%                | 4.1%             |