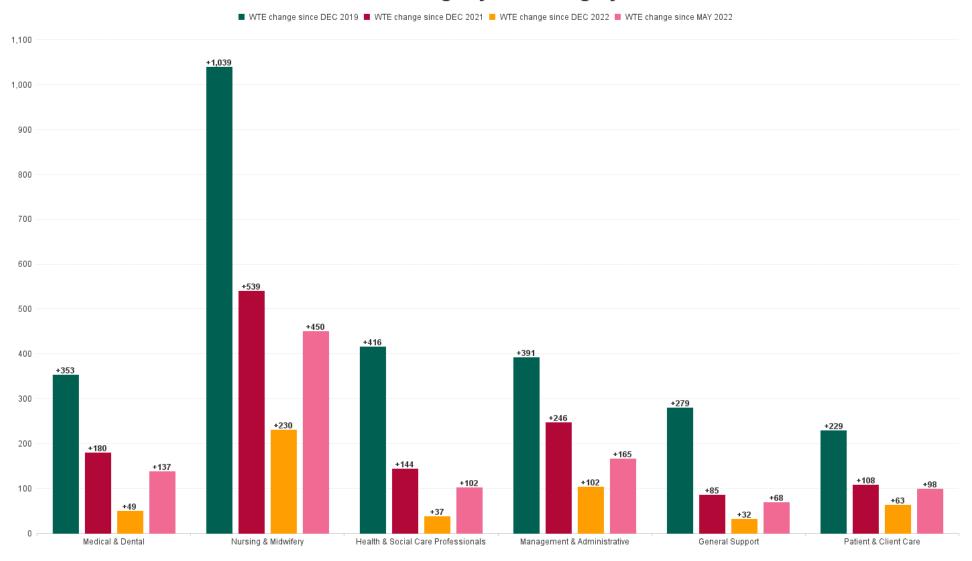

## WTE Change by Staff Category

## **Employment by Staff Group MAY 2023**

| Employment by Staff Group MAY 2023       | WTE<br>DEC<br>2019 | WTE<br>DEC<br>2022 | WTE<br>APR<br>2023 | WTE<br>MAY<br>2023 | WTE<br>change<br>since<br>DEC 2019 | % WTE<br>Change<br>since Dec<br>2019 | WTE<br>change<br>since<br>DEC 2022 | % WTE<br>Change<br>since Dec<br>2022 | WTE<br>change<br>since<br>APR 2023 | No.<br>MAY<br>2023 |
|------------------------------------------|--------------------|--------------------|--------------------|--------------------|------------------------------------|--------------------------------------|------------------------------------|--------------------------------------|------------------------------------|--------------------|
| Overall                                  | 10,527             | 12,723             | 13,211             | 13,235             | +2,708                             | +25.7%                               | +513                               | +4.0%                                | +25                                | 14,871             |
| Consultants                              | 478                | 568                | 593                | 595                | +117                               | +24.5%                               | +26                                | +4.6%                                | +2                                 | 643                |
| Registrars                               | 509                | 633                | 646                | 651                | +142                               | +27.9%                               | +18                                | +2.8%                                | +5                                 | 664                |
| SHO/ Interns                             | 537                | 624                | 631                | 631                | +94                                | +17.5%                               | +7                                 | +1.1%                                | -0                                 | 641                |
| Medical/ Dental, other                   | 9                  | 12                 | 10                 | 10                 | +1                                 | +5.8%                                | -2                                 | -17.5%                               | +0                                 | 14                 |
| Medical & Dental                         | 1,533              | 1,838              | 1,880              | 1,886              | +353                               | +23.0%                               | +49                                | +2.7%                                | +6                                 | 1,962              |
| Nurse/ Midwife Manager                   | 858                | 945                | 968                | 969                | +111                               | +12.9%                               | +25                                | +2.6%                                | +2                                 | 1,076              |
| Nurse/ Midwife Specialist & AN/MP        | 144                | 257                | 299                | 300                | +156                               | +107.9%                              | +43                                | +16.6%                               | +1                                 | 326                |
| Staff Nurse/ Staff Midwife               | 3,124              | 3,759              | 3,876              | 3,874              | +750                               | +24.0%                               | +116                               | +3.1%                                | -2                                 | 4,460              |
| Nursing/ Midwifery awaiting registration | 23                 | 9                  | 4                  | 5                  | -18                                | -79.0%                               | -4                                 | -43.8%                               | +1                                 | 8                  |
| Post-registration Nurse/ Midwife Student | 29                 | 10                 | 7                  | 8                  | -21                                | -72.4%                               | -2                                 | -19.6%                               | +1                                 | 8                  |
| Pre-registration Nurse/ Midwife Intern   | 30                 | 37                 | 83                 | 86                 | +56                                | +186.9%                              | +49                                | +134.8%                              | +3                                 | 170                |
| Nursing/ Midwifery Student               | 82                 | 55                 | 94                 | 99                 | +17                                | +20.8%                               | +44                                | +79.2%                               | +5                                 | 186                |
| Nursing/ Midwifery other                 | 15                 | 16                 | 18                 | 20                 | +5                                 | +33.9%                               | +4                                 | +22.8%                               | +2                                 | 23                 |
| Nursing & Midwifery                      | 4,223              | 5,032              | 5,255              | 5,262              | +1,039                             | +24.6%                               | +230                               | +4.6%                                | +7                                 | 6,071              |
| Therapy Professions                      | 311                | 461                | 470                | 468                | +156                               | +50.2%                               | +7                                 | +1.5%                                | -2                                 | 541                |
| Health Science/ Diagnostics              | 781                | 916                | 932                | 936                | +155                               | +19.9%                               | +20                                | +2.2%                                | +3                                 | 1,074              |
| Social Workers                           | 33                 | 47                 | 47                 | 50                 | +17                                | +53.7%                               | +3                                 | +7.1%                                | +3                                 | 55                 |
| Psychologists                            | 2                  | 6                  | 8                  | 9                  | +8                                 | +510.7%                              | +3                                 | +53.9%                               | +1                                 | 11                 |
| Pharmacy                                 | 129                | 208                | 213                | 213                | +83                                | +64.6%                               | +5                                 | +2.3%                                | -0                                 | 242                |
| H&SC, Other                              | 24                 | 22                 | 25                 | 20                 | -4                                 | -16.7%                               | -2                                 | -7.1%                                | -5                                 | 20                 |
| Health & Social Care Professionals       | 1,279              | 1,659              | 1,695              | 1,695              | +416                               | +32.5%                               | +37                                | +2.2%                                | +0                                 | 1,943              |
| Management (VIII & above)                | 50                 | 75                 | 75                 | 77                 | +27                                | +53.1%                               | +1                                 | +1.6%                                | +2                                 | 78                 |
| Administrative/ Supervisory (V to VII)   | 265                | 426                | 458                | 468                | +203                               | +76.6%                               | +41                                | +9.7%                                | +10                                | 506                |
| Clerical (III & IV)                      | 1,269              | 1,371              | 1,430              | 1,431              | +162                               | +12.7%                               | +60                                | +4.4%                                | +1                                 | 1,597              |
| Management & Administrative              | 1,584              | 1,873              | 1,963              | 1,975              | +391                               | +24.7%                               | +102                               | +5.5%                                | +12                                | 2,181              |
| Support                                  | 1,219              | 1,462              | 1,501              | 1,490              | +272                               | +22.3%                               | +28                                | +1.9%                                | -11                                | 1,677              |
| Maintenance/ Technical                   | 33                 | 37                 | 40                 | 40                 | +7                                 | +22.9%                               | +3                                 | +8.7%                                | +0                                 | 41                 |
| General Support                          | 1,251              | 1,499              | 1,541              | 1,530              | +279                               | +22.3%                               | +32                                | +2.1%                                | -11                                | 1,718              |
| Health Care Assistants                   | 642                | 805                | 852                | 863                | +221                               | +34.5%                               | +58                                | +7.2%                                | +11                                | 966                |
| Care, other                              | 15                 | 19                 | 23                 | 23                 | +8                                 | +51.3%                               | +4                                 | +22.8%                               | +0                                 | 30                 |
| Patient & Client Care                    | 657                | 824                | 875                | 886                | +229                               | +34.9%                               | +63                                | +7.6%                                | +11                                | 996                |