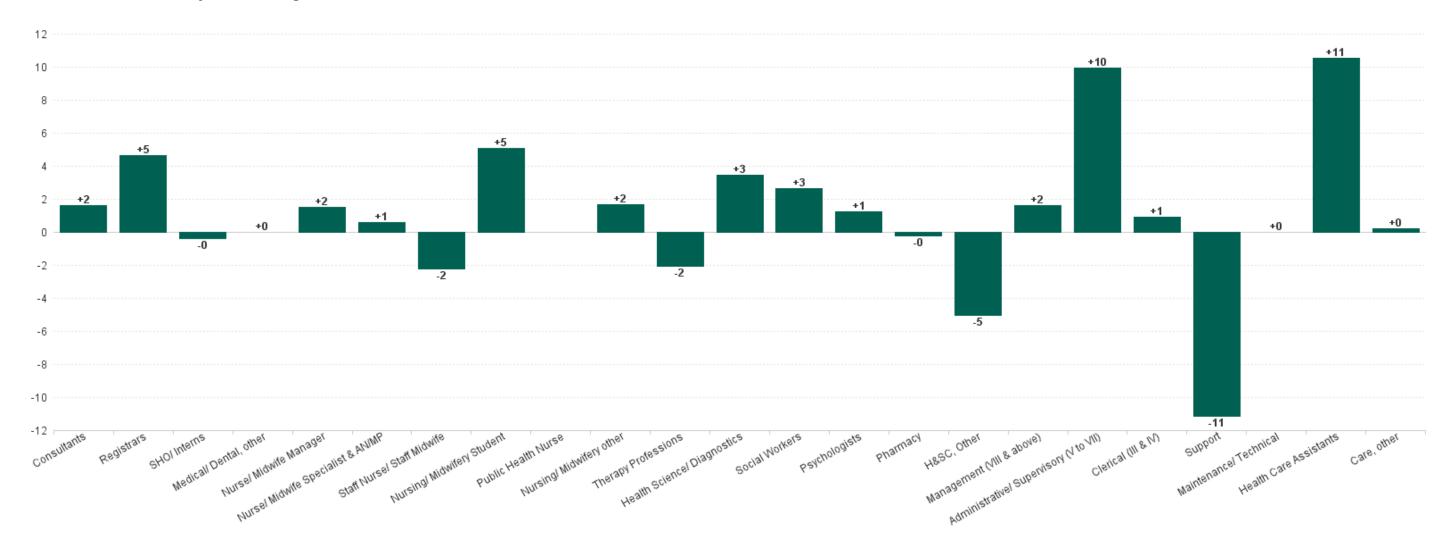

## **Employment Report by Grade Group: MAY 2023**

## **Employment by Staff Group MAY 2023**

| Employment by Staff Group MAY 2023       | WTE<br>DEC<br>2019 | WTE<br>DEC<br>2022 | WTE<br>APR<br>2023 | WTE<br>MAY<br>2023 | WTE<br>change<br>since<br>DEC 2019 | % WTE<br>Change<br>since Dec<br>2019 | WTE<br>change<br>since<br>DEC 2022 | % WTE<br>Change<br>since Dec<br>2022 | WTE<br>change<br>since<br>APR 2023 | No.<br>MAY<br>2023 |
|------------------------------------------|--------------------|--------------------|--------------------|--------------------|------------------------------------|--------------------------------------|------------------------------------|--------------------------------------|------------------------------------|--------------------|
| Overall                                  | 10,527             | 12,723             | 13,211             | 13,235             | +2,708                             | +25.7%                               | +513                               | +4.0%                                | +25                                | 14,871             |
| Consultants                              | 478                | 568                | 593                | 595                | +117                               | +24.5%                               | +26                                | +4.6%                                | +2                                 | 643                |
| Registrars                               | 509                | 633                | 646                | 651                | +142                               | +27.9%                               | +18                                | +2.8%                                | +5                                 | 664                |
| SHO/ Interns                             | 537                | 624                | 631                | 631                | +94                                | +17.5%                               | +7                                 | +1.1%                                | -0                                 | 641                |
| Medical/ Dental, other                   | 9                  | 12                 | 10                 | 10                 | +1                                 | +5.8%                                | -2                                 | -17.5%                               | +0                                 | 14                 |
| Medical & Dental                         | 1,533              | 1,838              | 1,880              | 1,886              | +353                               | +23.0%                               | +49                                | +2.7%                                | +6                                 | 1,962              |
| Nurse/ Midwife Manager                   | 858                | 945                | 968                | 969                | +111                               | +12.9%                               | +25                                | +2.6%                                | +2                                 | 1,076              |
| Nurse/ Midwife Specialist & AN/MP        | 144                | 257                | 299                | 300                | +156                               | +107.9%                              | +43                                | +16.6%                               | +1                                 | 326                |
| Staff Nurse/ Staff Midwife               | 3,124              | 3,759              | 3,876              | 3,874              | +750                               | +24.0%                               | +116                               | +3.1%                                | -2                                 | 4,460              |
| Nursing/ Midwifery awaiting registration | 23                 | 9                  | 4                  | 5                  | -18                                | -79.0%                               | -4                                 | -43.8%                               | +1                                 | 8                  |
| Post-registration Nurse/ Midwife Student | 29                 | 10                 | 7                  | 8                  | -21                                | -72.4%                               | -2                                 | -19.6%                               | +1                                 | 8                  |
| Pre-registration Nurse/ Midwife Intern   | 30                 | 37                 | 83                 | 86                 | +56                                | +186.9%                              | +49                                | +134.8%                              | +3                                 | 170                |
| Nursing/ Midwifery Student               | 82                 | 55                 | 94                 | 99                 | +17                                | +20.8%                               | +44                                | +79.2%                               | +5                                 | 186                |
| Nursing/ Midwifery other                 | 15                 | 16                 | 18                 | 20                 | +5                                 | +33.9%                               | +4                                 | +22.8%                               | +2                                 | 23                 |
| Nursing & Midwifery                      | 4,223              | 5,032              | 5,255              | 5,262              | +1,039                             | +24.6%                               | +230                               | +4.6%                                | +7                                 | 6,071              |
| Therapy Professions                      | 311                | 461                | 470                | 468                | +156                               | +50.2%                               | +7                                 | +1.5%                                | -2                                 | 541                |
| Health Science/ Diagnostics              | 781                | 916                | 932                | 936                | +155                               | +19.9%                               | +20                                | +2.2%                                | +3                                 | 1,074              |
| Social Workers                           | 33                 | 47                 | 47                 | 50                 | +17                                | +53.7%                               | +3                                 | +7.1%                                | +3                                 | 55                 |
| Psychologists                            | 2                  | 6                  | 8                  | 9                  | +8                                 | +510.7%                              | +3                                 | +53.9%                               | +1                                 | 11                 |
| Pharmacy                                 | 129                | 208                | 213                | 213                | +83                                | +64.6%                               | +5                                 | +2.3%                                | -0                                 | 242                |
| H&SC, Other                              | 24                 | 22                 | 25                 | 20                 | -4                                 | -16.7%                               | -2                                 | -7.1%                                | -5                                 | 20                 |
| Health & Social Care Professionals       | 1,279              | 1,659              | 1,695              | 1,695              | +416                               | +32.5%                               | +37                                | +2.2%                                | +0                                 | 1,943              |
| Management (VIII & above)                | 50                 | 75                 | 75                 | 77                 | +27                                | +53.1%                               | +1                                 | +1.6%                                | +2                                 | 78                 |
| Administrative/ Supervisory (V to VII)   | 265                | 426                | 458                | 468                | +203                               | +76.6%                               | +41                                | +9.7%                                | +10                                | 506                |
| Clerical (III & IV)                      | 1,269              | 1,371              | 1,430              | 1,431              | +162                               | +12.7%                               | +60                                | +4.4%                                | +1                                 | 1,597              |
| Management & Administrative              | 1,584              | 1,873              | 1,963              | 1,975              | +391                               | +24.7%                               | +102                               | +5.5%                                | +12                                | 2,181              |
| Support                                  | 1,219              | 1,462              | 1,501              | 1,490              | +272                               | +22.3%                               | +28                                | +1.9%                                | -11                                | 1,677              |
| Maintenance/ Technical                   | 33                 | 37                 | 40                 | 40                 | +7                                 | +22.9%                               | +3                                 | +8.7%                                | +0                                 | 41                 |
| General Support                          | 1,251              | 1,499              | 1,541              | 1,530              | +279                               | +22.3%                               | +32                                | +2.1%                                | -11                                | 1,718              |
| Health Care Assistants                   | 642                | 805                | 852                | 863                | +221                               | +34.5%                               | +58                                | +7.2%                                | +11                                | 966                |
| Care, other                              | 15                 | 19                 | 23                 | 23                 | +8                                 | +51.3%                               | +4                                 | +22.8%                               | +0                                 | 30                 |
| Patient & Client Care                    | 657                | 824                | 875                | 886                | +229                               | +34.9%                               | +63                                | +7.6%                                | +11                                | 996                |