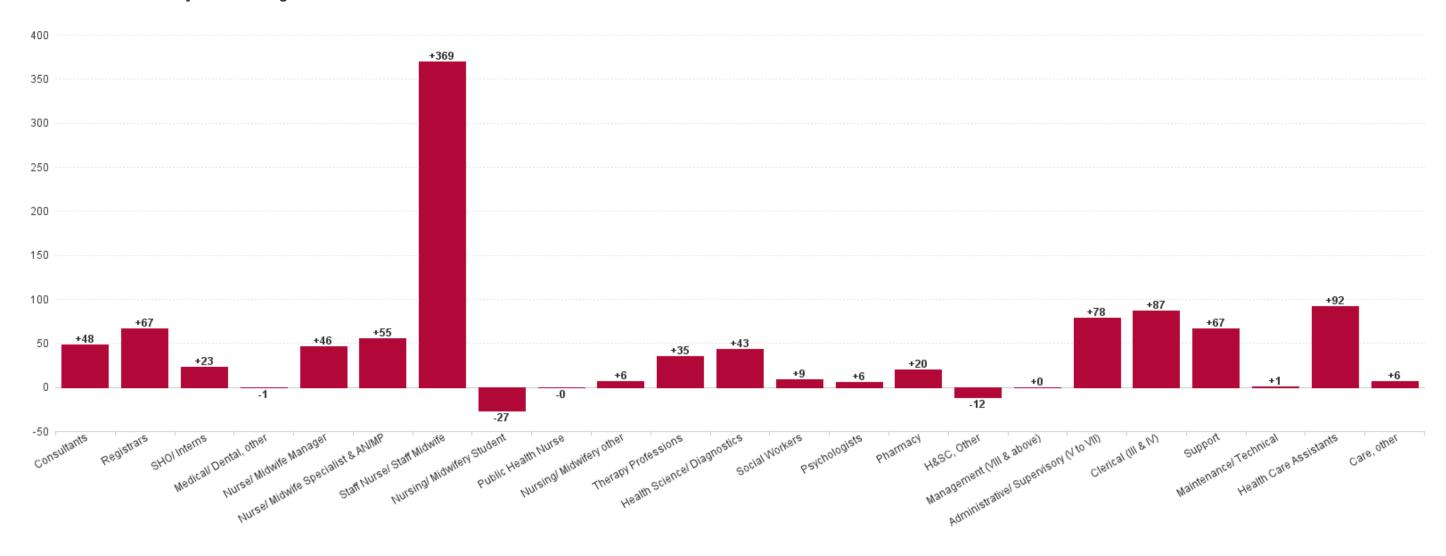

## WTE Change by Staff Category

## **Employment by Staff Group MAY 2023**

| Employment by Staff Group MAY 2023       | WTE<br>DEC<br>2019 | WTE<br>DEC<br>2022 | WTE<br>APR<br>2023 | WTE<br>MAY<br>2023 | WTE<br>change<br>since<br>DEC 2019 | % WTE<br>Change<br>since Dec<br>2019 | WTE<br>change<br>since<br>DEC 2022 | % WTE<br>Change<br>since Dec<br>2022 | WTE<br>change<br>since<br>APR 2023 | No.<br>MAY<br>2023 |
|------------------------------------------|--------------------|--------------------|--------------------|--------------------|------------------------------------|--------------------------------------|------------------------------------|--------------------------------------|------------------------------------|--------------------|
| Overall                                  | 10,527             | 12,723             | 13,211             | 13,235             | +2,708                             | +25.7%                               | +513                               | +4.0%                                | +25                                | 14,871             |
| Consultants                              | 478                | 568                | 593                | 595                | +117                               | +24.5%                               | +26                                | +4.6%                                | +2                                 | 643                |
| Registrars                               | 509                | 633                | 646                | 651                | +142                               | +27.9%                               | +18                                | +2.8%                                | +5                                 | 664                |
| SHO/ Interns                             | 537                | 624                | 631                | 631                | +94                                | +17.5%                               | +7                                 | +1.1%                                | -0                                 | 641                |
| Medical/ Dental, other                   | 9                  | 12                 | 10                 | 10                 | +1                                 | +5.8%                                | -2                                 | -17.5%                               | +0                                 | 14                 |
| Medical & Dental                         | 1,533              | 1,838              | 1,880              | 1,886              | +353                               | +23.0%                               | +49                                | +2.7%                                | +6                                 | 1,962              |
| Nurse/ Midwife Manager                   | 858                | 945                | 968                | 969                | +111                               | +12.9%                               | +25                                | +2.6%                                | +2                                 | 1,076              |
| Nurse/ Midwife Specialist & AN/MP        | 144                | 257                | 299                | 300                | +156                               | +107.9%                              | +43                                | +16.6%                               | +1                                 | 326                |
| Staff Nurse/ Staff Midwife               | 3,124              | 3,759              | 3,876              | 3,874              | +750                               | +24.0%                               | +116                               | +3.1%                                | -2                                 | 4,460              |
| Nursing/ Midwifery awaiting registration | 23                 | 9                  | 4                  | 5                  | -18                                | -79.0%                               | -4                                 | -43.8%                               | +1                                 | 8                  |
| Post-registration Nurse/ Midwife Student | 29                 | 10                 | 7                  | 8                  | -21                                | -72.4%                               | -2                                 | -19.6%                               | +1                                 | 8                  |
| Pre-registration Nurse/ Midwife Intern   | 30                 | 37                 | 83                 | 86                 | +56                                | +186.9%                              | +49                                | +134.8%                              | +3                                 | 170                |
| Nursing/ Midwifery Student               | 82                 | 55                 | 94                 | 99                 | +17                                | +20.8%                               | +44                                | +79.2%                               | +5                                 | 186                |
| Nursing/ Midwifery other                 | 15                 | 16                 | 18                 | 20                 | +5                                 | +33.9%                               | +4                                 | +22.8%                               | +2                                 | 23                 |
| Nursing & Midwifery                      | 4,223              | 5,032              | 5,255              | 5,262              | +1,039                             | +24.6%                               | +230                               | +4.6%                                | +7                                 | 6,071              |
| Therapy Professions                      | 311                | 461                | 470                | 468                | +156                               | +50.2%                               | +7                                 | +1.5%                                | -2                                 | 541                |
| Health Science/ Diagnostics              | 781                | 916                | 932                | 936                | +155                               | +19.9%                               | +20                                | +2.2%                                | +3                                 | 1,074              |
| Social Workers                           | 33                 | 47                 | 47                 | 50                 | +17                                | +53.7%                               | +3                                 | +7.1%                                | +3                                 | 55                 |
| Psychologists                            | 2                  | 6                  | 8                  | 9                  | +8                                 | +510.7%                              | +3                                 | +53.9%                               | +1                                 | 11                 |
| Pharmacy                                 | 129                | 208                | 213                | 213                | +83                                | +64.6%                               | +5                                 | +2.3%                                | -0                                 | 242                |
| H&SC, Other                              | 24                 | 22                 | 25                 | 20                 | -4                                 | -16.7%                               | -2                                 | -7.1%                                | -5                                 | 20                 |
| Health & Social Care Professionals       | 1,279              | 1,659              | 1,695              | 1,695              | +416                               | +32.5%                               | +37                                | +2.2%                                | +0                                 | 1,943              |
| Management (VIII & above)                | 50                 | 75                 | 75                 | 77                 | +27                                | +53.1%                               | +1                                 | +1.6%                                | +2                                 | 78                 |
| Administrative/ Supervisory (V to VII)   | 265                | 426                | 458                | 468                | +203                               | +76.6%                               | +41                                | +9.7%                                | +10                                | 506                |
| Clerical (III & IV)                      | 1,269              | 1,371              | 1,430              | 1,431              | +162                               | +12.7%                               | +60                                | +4.4%                                | +1                                 | 1,597              |
| Management & Administrative              | 1,584              | 1,873              | 1,963              | 1,975              | +391                               | +24.7%                               | +102                               | +5.5%                                | +12                                | 2,181              |
| Support                                  | 1,219              | 1,462              | 1,501              | 1,490              | +272                               | +22.3%                               | +28                                | +1.9%                                | -11                                | 1,677              |
| Maintenance/ Technical                   | 33                 | 37                 | 40                 | 40                 | +7                                 | +22.9%                               | +3                                 | +8.7%                                | +0                                 | 41                 |
| General Support                          | 1,251              | 1,499              | 1,541              | 1,530              | +279                               | +22.3%                               | +32                                | +2.1%                                | -11                                | 1,718              |
| Health Care Assistants                   | 642                | 805                | 852                | 863                | +221                               | +34.5%                               | +58                                | +7.2%                                | +11                                | 966                |
| Care, other                              | 15                 | 19                 | 23                 | 23                 | +8                                 | +51.3%                               | +4                                 | +22.8%                               | +0                                 | 30                 |
| Patient & Client Care                    | 657                | 824                | 875                | 886                | +229                               | +34.9%                               | +63                                | +7.6%                                | +11                                | 996                |