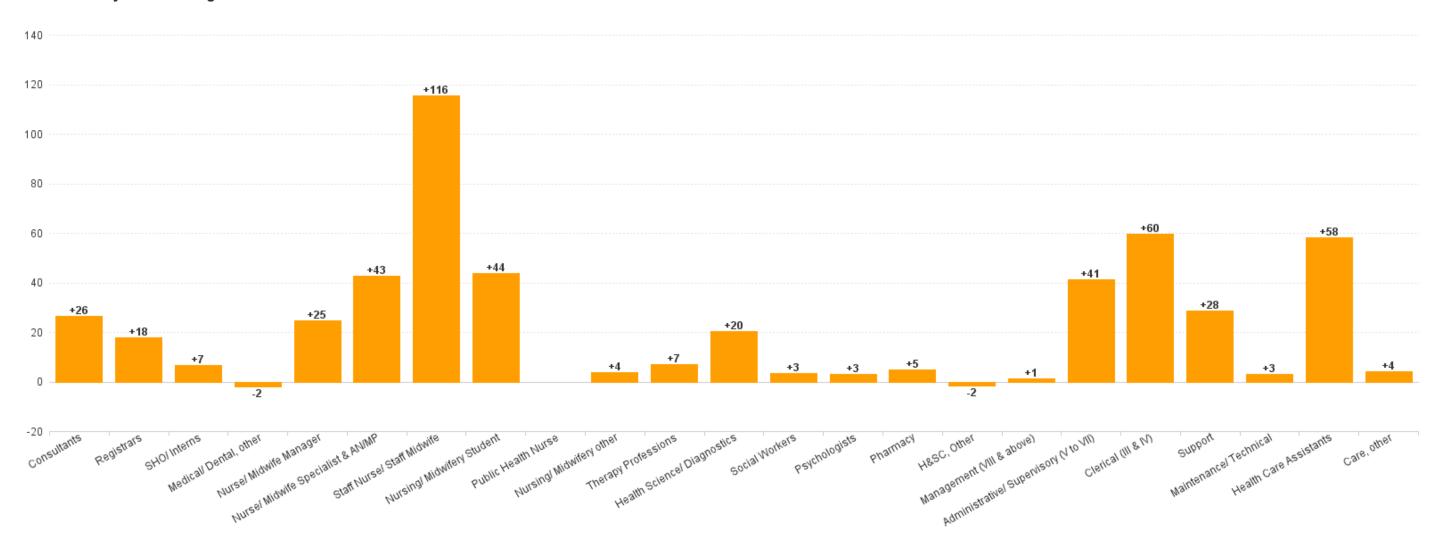

## **Employment Report by Grade Group: MAY 2023**

## **Employment by Staff Group MAY 2023**

| Employment by Staff Group MAY 2023       | WTE<br>DEC<br>2019 | WTE<br>DEC<br>2022 | WTE<br>APR<br>2023 | WTE<br>MAY<br>2023 | WTE<br>change<br>since<br>DEC 2019 | % WTE<br>Change<br>since Dec<br>2019 | WTE<br>change<br>since<br>DEC 2022 | % WTE<br>Change<br>since Dec<br>2022 | WTE<br>change<br>since<br>APR 2023 | No.<br>MAY<br>2023 |
|------------------------------------------|--------------------|--------------------|--------------------|--------------------|------------------------------------|--------------------------------------|------------------------------------|--------------------------------------|------------------------------------|--------------------|
| Overall                                  | 10,527             | 12,723             | 13,211             | 13,235             | +2,708                             | +25.7%                               | +513                               | +4.0%                                | +25                                | 14,871             |
| Consultants                              | 478                | 568                | 593                | 595                | +117                               | +24.5%                               | +26                                | +4.6%                                | +2                                 | 643                |
| Registrars                               | 509                | 633                | 646                | 651                | +142                               | +27.9%                               | +18                                | +2.8%                                | +5                                 | 664                |
| SHO/ Interns                             | 537                | 624                | 631                | 631                | +94                                | +17.5%                               | +7                                 | +1.1%                                | -0                                 | 641                |
| Medical/ Dental, other                   | 9                  | 12                 | 10                 | 10                 | +1                                 | +5.8%                                | -2                                 | -17.5%                               | +0                                 | 14                 |
| Medical & Dental                         | 1,533              | 1,838              | 1,880              | 1,886              | +353                               | +23.0%                               | +49                                | +2.7%                                | +6                                 | 1,962              |
| Nurse/ Midwife Manager                   | 858                | 945                | 968                | 969                | +111                               | +12.9%                               | +25                                | +2.6%                                | +2                                 | 1,076              |
| Nurse/ Midwife Specialist & AN/MP        | 144                | 257                | 299                | 300                | +156                               | +107.9%                              | +43                                | +16.6%                               | +1                                 | 326                |
| Staff Nurse/ Staff Midwife               | 3,124              | 3,759              | 3,876              | 3,874              | +750                               | +24.0%                               | +116                               | +3.1%                                | -2                                 | 4,460              |
| Nursing/ Midwifery awaiting registration | 23                 | 9                  | 4                  | 5                  | -18                                | -79.0%                               | -4                                 | -43.8%                               | +1                                 | 8                  |
| Post-registration Nurse/ Midwife Student | 29                 | 10                 | 7                  | 8                  | -21                                | -72.4%                               | -2                                 | -19.6%                               | +1                                 | 8                  |
| Pre-registration Nurse/ Midwife Intern   | 30                 | 37                 | 83                 | 86                 | +56                                | +186.9%                              | +49                                | +134.8%                              | +3                                 | 170                |
| Nursing/ Midwifery Student               | 82                 | 55                 | 94                 | 99                 | +17                                | +20.8%                               | +44                                | +79.2%                               | +5                                 | 186                |
| Nursing/ Midwifery other                 | 15                 | 16                 | 18                 | 20                 | +5                                 | +33.9%                               | +4                                 | +22.8%                               | +2                                 | 23                 |
| Nursing & Midwifery                      | 4,223              | 5,032              | 5,255              | 5,262              | +1,039                             | +24.6%                               | +230                               | +4.6%                                | +7                                 | 6,071              |
| Therapy Professions                      | 311                | 461                | 470                | 468                | +156                               | +50.2%                               | +7                                 | +1.5%                                | -2                                 | 541                |
| Health Science/ Diagnostics              | 781                | 916                | 932                | 936                | +155                               | +19.9%                               | +20                                | +2.2%                                | +3                                 | 1,074              |
| Social Workers                           | 33                 | 47                 | 47                 | 50                 | +17                                | +53.7%                               | +3                                 | +7.1%                                | +3                                 | 55                 |
| Psychologists                            | 2                  | 6                  | 8                  | 9                  | +8                                 | +510.7%                              | +3                                 | +53.9%                               | +1                                 | 11                 |
| Pharmacy                                 | 129                | 208                | 213                | 213                | +83                                | +64.6%                               | +5                                 | +2.3%                                | -0                                 | 242                |
| H&SC, Other                              | 24                 | 22                 | 25                 | 20                 | -4                                 | -16.7%                               | -2                                 | -7.1%                                | -5                                 | 20                 |
| Health & Social Care Professionals       | 1,279              | 1,659              | 1,695              | 1,695              | +416                               | +32.5%                               | +37                                | +2.2%                                | +0                                 | 1,943              |
| Management (VIII & above)                | 50                 | 75                 | 75                 | 77                 | +27                                | +53.1%                               | +1                                 | +1.6%                                | +2                                 | 78                 |
| Administrative/ Supervisory (V to VII)   | 265                | 426                | 458                | 468                | +203                               | +76.6%                               | +41                                | +9.7%                                | +10                                | 506                |
| Clerical (III & IV)                      | 1,269              | 1,371              | 1,430              | 1,431              | +162                               | +12.7%                               | +60                                | +4.4%                                | +1                                 | 1,597              |
| Management & Administrative              | 1,584              | 1,873              | 1,963              | 1,975              | +391                               | +24.7%                               | +102                               | +5.5%                                | +12                                | 2,181              |
| Support                                  | 1,219              | 1,462              | 1,501              | 1,490              | +272                               | +22.3%                               | +28                                | +1.9%                                | -11                                | 1,677              |
| Maintenance/ Technical                   | 33                 | 37                 | 40                 | 40                 | +7                                 | +22.9%                               | +3                                 | +8.7%                                | +0                                 | 41                 |
| General Support                          | 1,251              | 1,499              | 1,541              | 1,530              | +279                               | +22.3%                               | +32                                | +2.1%                                | -11                                | 1,718              |
| Health Care Assistants                   | 642                | 805                | 852                | 863                | +221                               | +34.5%                               | +58                                | +7.2%                                | +11                                | 966                |
| Care, other                              | 15                 | 19                 | 23                 | 23                 | +8                                 | +51.3%                               | +4                                 | +22.8%                               | +0                                 | 30                 |
| Patient & Client Care                    | 657                | 824                | 875                | 886                | +229                               | +34.9%                               | +63                                | +7.6%                                | +11                                | 996                |