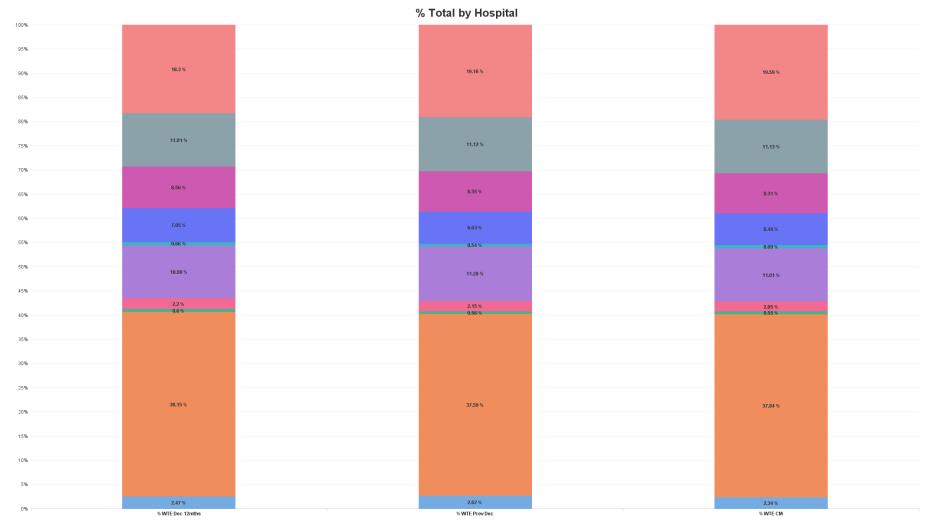

## **Employment Report by Hospital : MAY 2023**

| Hospitals MAY 2023                  | WTE<br>DEC<br>2019 | WTE<br>DEC<br>2022 | WTE<br>APR<br>2023 | WTE<br>MAY<br>2023 | WTE<br>change<br>since<br>DEC 2019 | % WTE<br>Change<br>since Dec<br>2019 | WTE<br>change<br>since<br>DEC 2022 | % WTE<br>Change<br>since Dec<br>2022 | WTE<br>change<br>since<br>APR 2023 | No.<br>MAY<br>2023 |
|-------------------------------------|--------------------|--------------------|--------------------|--------------------|------------------------------------|--------------------------------------|------------------------------------|--------------------------------------|------------------------------------|--------------------|
| Overall                             | 10,527             | 12,723             | 13,211             | 13,235             | +2,708                             | +25.7%                               | +513                               | +4.0%                                | +25                                | 14,871             |
| Cork University                     | 4,014              | 4,782              | 5,008              | 5,008              | +994                               | +24.8%                               | +226                               | +4.7%                                | +0                                 | 5,646              |
| UH Waterford                        | 1,949              | 2,437              | 2,586              | 2,592              | +644                               | +33.0%                               | +155                               | +6.4%                                | +7                                 | 2,827              |
| UH Kerry                            | 1,114              | 1,415              | 1,472              | 1,473              | +359                               | +32.2%                               | +58                                | +4.1%                                | +1                                 | 1,670              |
| Mercy University                    | 1,173              | 1,435              | 1,444              | 1,458              | +285                               | +24.3%                               | +23                                | +1.6%                                | +13                                | 1,641              |
| South Tipperary General             | 868                | 1,062              | 1,104              | 1,100              | +232                               | +26.8%                               | +38                                | +3.5%                                | -4                                 | 1,221              |
| South Infirmary Victoria University | 787                | 844                | 861                | 859                | +73                                | +9.3%                                | +15                                | +1.8%                                | -2                                 | 1,020              |
| Bantry General                      | 266                | 333                | 310                | 310                | +44                                | +16.4%                               | -23                                | -7.0%                                | +0                                 | 355                |
| Mallow General                      | 252                | 273                | 262                | 272                | +20                                | +7.8%                                | -2                                 | -0.6%                                | +9                                 | 312                |
| Lourdes Orthopaedic Kilcreene       | 70                 | 71                 | 72                 | 72                 | +2                                 | +2.6%                                | +1                                 | +1.6%                                | +0                                 | 82                 |
| SSWHG HQ                            | 35                 | 69                 | 91                 | 91                 | +56                                | +162.7%                              | +22                                | +31.2%                               | +0                                 | 97                 |