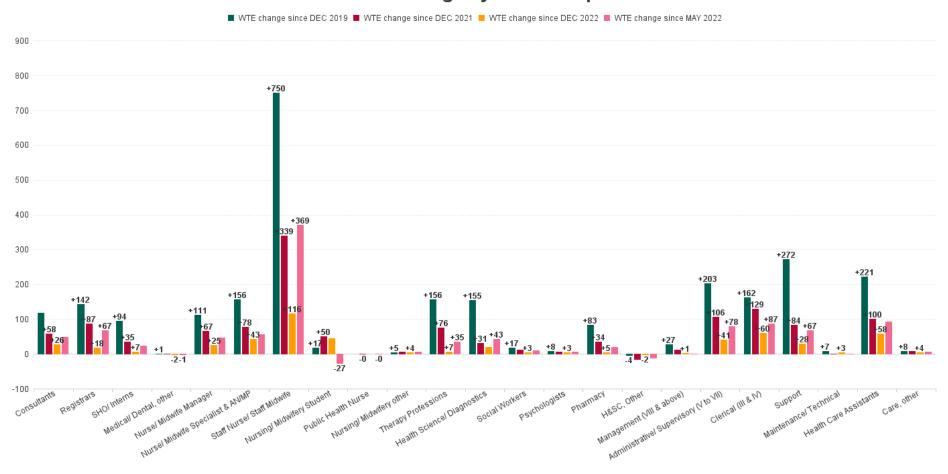

## **Employment Report by Grade Group: MAY 2023**

## **Employment by Staff Group MAY 2023**

| Employment by Staff Group MAY 2023       | WTE<br>DEC<br>2019 | WTE<br>DEC<br>2022 | WTE<br>APR<br>2023 | WTE<br>MAY<br>2023 | WTE<br>change<br>since<br>DEC 2019 | % WTE<br>Change<br>since Dec<br>2019 | WTE<br>change<br>since<br>DEC 2022 | % WTE<br>Change<br>since Dec<br>2022 | WTE<br>change<br>since<br>APR 2023 | No.<br>MAY<br>2023 |
|------------------------------------------|--------------------|--------------------|--------------------|--------------------|------------------------------------|--------------------------------------|------------------------------------|--------------------------------------|------------------------------------|--------------------|
| Overall                                  | 10,527             | 12,723             | 13,211             | 13,235             | +2,708                             | +25.7%                               | +513                               | +4.0%                                | +25                                | 14,871             |
| Consultants                              | 478                | 568                | 593                | 595                | +117                               | +24.5%                               | +26                                | +4.6%                                | +2                                 | 643                |
| Registrars                               | 509                | 633                | 646                | 651                | +142                               | +27.9%                               | +18                                | +2.8%                                | +5                                 | 664                |
| SHO/ Interns                             | 537                | 624                | 631                | 631                | +94                                | +17.5%                               | +7                                 | +1.1%                                | -0                                 | 641                |
| Medical/ Dental, other                   | 9                  | 12                 | 10                 | 10                 | +1                                 | +5.8%                                | -2                                 | -17.5%                               | +0                                 | 14                 |
| Medical & Dental                         | 1,533              | 1,838              | 1,880              | 1,886              | +353                               | +23.0%                               | +49                                | +2.7%                                | +6                                 | 1,962              |
| Nurse/ Midwife Manager                   | 858                | 945                | 968                | 969                | +111                               | +12.9%                               | +25                                | +2.6%                                | +2                                 | 1,076              |
| Nurse/ Midwife Specialist & AN/MP        | 144                | 257                | 299                | 300                | +156                               | +107.9%                              | +43                                | +16.6%                               | +1                                 | 326                |
| Staff Nurse/ Staff Midwife               | 3,124              | 3,759              | 3,876              | 3,874              | +750                               | +24.0%                               | +116                               | +3.1%                                | -2                                 | 4,460              |
| Nursing/ Midwifery awaiting registration | 23                 | 9                  | 4                  | 5                  | -18                                | -79.0%                               | -4                                 | -43.8%                               | +1                                 | 8                  |
| Post-registration Nurse/ Midwife Student | 29                 | 10                 | 7                  | 8                  | -21                                | -72.4%                               | -2                                 | -19.6%                               | +1                                 | 8                  |
| Pre-registration Nurse/ Midwife Intern   | 30                 | 37                 | 83                 | 86                 | +56                                | +186.9%                              | +49                                | +134.8%                              | +3                                 | 170                |
| Nursing/ Midwifery Student               | 82                 | 55                 | 94                 | 99                 | +17                                | +20.8%                               | +44                                | +79.2%                               | +5                                 | 186                |
| Nursing/ Midwifery other                 | 15                 | 16                 | 18                 | 20                 | +5                                 | +33.9%                               | +4                                 | +22.8%                               | +2                                 | 23                 |
| Nursing & Midwifery                      | 4,223              | 5,032              | 5,255              | 5,262              | +1,039                             | +24.6%                               | +230                               | +4.6%                                | +7                                 | 6,071              |
| Therapy Professions                      | 311                | 461                | 470                | 468                | +156                               | +50.2%                               | +7                                 | +1.5%                                | -2                                 | 541                |
| Health Science/ Diagnostics              | 781                | 916                | 932                | 936                | +155                               | +19.9%                               | +20                                | +2.2%                                | +3                                 | 1,074              |
| Social Workers                           | 33                 | 47                 | 47                 | 50                 | +17                                | +53.7%                               | +3                                 | +7.1%                                | +3                                 | 55                 |
| Psychologists                            | 2                  | 6                  | 8                  | 9                  | +8                                 | +510.7%                              | +3                                 | +53.9%                               | +1                                 | 11                 |
| Pharmacy                                 | 129                | 208                | 213                | 213                | +83                                | +64.6%                               | +5                                 | +2.3%                                | -0                                 | 242                |
| H&SC, Other                              | 24                 | 22                 | 25                 | 20                 | -4                                 | -16.7%                               | -2                                 | -7.1%                                | -5                                 | 20                 |
| Health & Social Care Professionals       | 1,279              | 1,659              | 1,695              | 1,695              | +416                               | +32.5%                               | +37                                | +2.2%                                | +0                                 | 1,943              |
| Management (VIII & above)                | 50                 | 75                 | 75                 | 77                 | +27                                | +53.1%                               | +1                                 | +1.6%                                | +2                                 | 78                 |
| Administrative/ Supervisory (V to VII)   | 265                | 426                | 458                | 468                | +203                               | +76.6%                               | +41                                | +9.7%                                | +10                                | 506                |
| Clerical (III & IV)                      | 1,269              | 1,371              | 1,430              | 1,431              | +162                               | +12.7%                               | +60                                | +4.4%                                | +1                                 | 1,597              |
| Management & Administrative              | 1,584              | 1,873              | 1,963              | 1,975              | +391                               | +24.7%                               | +102                               | +5.5%                                | +12                                | 2,181              |
| Support                                  | 1,219              | 1,462              | 1,501              | 1,490              | +272                               | +22.3%                               | +28                                | +1.9%                                | -11                                | 1,677              |
| Maintenance/ Technical                   | 33                 | 37                 | 40                 | 40                 | +7                                 | +22.9%                               | +3                                 | +8.7%                                | +0                                 | 41                 |
| General Support                          | 1,251              | 1,499              | 1,541              | 1,530              | +279                               | +22.3%                               | +32                                | +2.1%                                | -11                                | 1,718              |
| Health Care Assistants                   | 642                | 805                | 852                | 863                | +221                               | +34.5%                               | +58                                | +7.2%                                | +11                                | 966                |
| Care, other                              | 15                 | 19                 | 23                 | 23                 | +8                                 | +51.3%                               | +4                                 | +22.8%                               | +0                                 | 30                 |
| Patient & Client Care                    | 657                | 824                | 875                | 886                | +229                               | +34.9%                               | +63                                | +7.6%                                | +11                                | 996                |