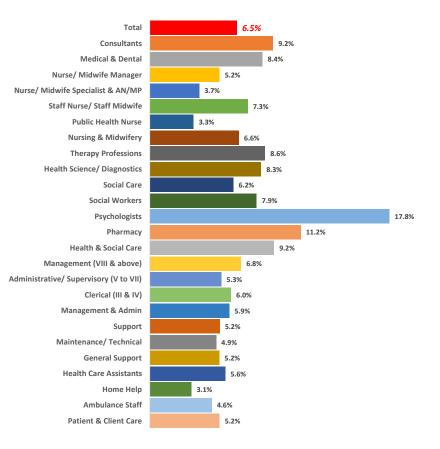

## Health Sector staff turnover - 2019

|                                          | Turnover          |                       |                                |       | Adjusted Turnover* |                       |                                |       |
|------------------------------------------|-------------------|-----------------------|--------------------------------|-------|--------------------|-----------------------|--------------------------------|-------|
| Staff Group                              | Acute<br>Services | Community<br>Services | HBS<br>Corporate &<br>National | Total | Acute<br>Services  | Community<br>Services | HBS<br>Corporate &<br>National | Total |
| Overall                                  | 14.1%             | 6.8%                  | 7.1%                           | 10.5% | 7.0%               | 5.9%                  | 6.8%                           | 6.5%  |
| Consultants                              | 9.5%              | 7.2%                  | 11.1%                          | 9.2%  | 9.5%               | 7.2%                  | 11.1%                          | 9.2%  |
| Registrars                               | 64.8%             | 41.7%                 | 35.5%                          | 60.2% |                    |                       |                                |       |
| SHO/ Interns                             | 98.1%             | 53.4%                 |                                | 93.2% |                    |                       |                                |       |
| Medical/ Dental, other                   | 10.0%             | 4.8%                  | 10.7%                          | 6.0%  | 10.0%              | 4.8%                  | 10.7%                          | 6.0%  |
| Medical & Dental                         | <b>56.7%</b>      | 23.0%                 | 16.3%                          | 48.8% | 9.5%               | 5.6%                  | 10.8%                          | 8.4%  |
| Nurse/ Midwife Manager                   | 4.7%              | 5.9%                  | 6.2%                           | 5.2%  | 4.7%               | 5.9%                  | 6.2%                           | 5.2%  |
| Nurse/ Midwife Specialist & AN/MP        | 3.3%              | 4.5%                  |                                | 3.7%  | 3.3%               | 4.5%                  |                                | 3.7%  |
| Staff Nurse/ Staff Midwife               | 8.1%              | 5.8%                  | 115.5%                         | 7.3%  | 8.1%               | 5.8%                  | 115.5%                         | 7.3%  |
| Public Health Nurse                      | 52.1%             | 3.2%                  | 25.0%                          | 3.3%  | 52.1%              | 3.2%                  | 25.0%                          | 3.3%  |
| Pre-Registration Nurse/ Midwife Intern   | 84.2%             | 53.8%                 |                                | 75.2% |                    |                       |                                |       |
| Post-registration Nurse/ Midwife Student | 37.6%             | 1.3%                  |                                | 27.0% | 37.6%              | 1.3%                  |                                | 27.0% |
| Nursing/ Midwifery awaiting registration | 4.7%              | 57.1%                 |                                | 15.1% | 4.7%               | 57.1%                 |                                | 15.1% |
| Nursing/ Midwifery Student               | 67.4%             | 44.2%                 |                                | 60.7% | 25.7%              | 15.4%                 |                                | 23.0% |
| Nursing/ Midwifery other                 | 3.8%              | 3.3%                  | 1.5%                           | 3.3%  | 3.8%               | 3.3%                  | 1.5%                           | 3.3%  |
| Nursing & Midwifery                      | 9.4%              | 6.4%                  | 6.8%                           | 8.2%  | 7.3%               | 5.5%                  | 6.8%                           | 6.6%  |
| Therapy Professions                      | 11.8%             | 6.8%                  | 4.5%                           | 8.6%  | 11.8%              | 6.8%                  | 4.5%                           | 8.6%  |
| Health Science/ Diagnostics              | 8.5%              | 7.7%                  | 3.2%                           | 8.3%  | 8.5%               | 7.7%                  | 3.2%                           | 8.3%  |
| Social Care                              |                   | 6.2%                  |                                | 6.2%  |                    | 6.2%                  |                                | 6.2%  |
| Social Workers                           | 12.1%             | 6.3%                  |                                | 7.9%  | 12.1%              | 6.3%                  |                                | 7.9%  |
| Psychologists                            | 22.7%             | 17.3%                 |                                | 17.8% | 22.7%              | 17.3%                 |                                | 17.8% |
| Pharmacy                                 | 11.2%             | 13.7%                 | 2.8%                           | 11.2% | 11.2%              | 13.7%                 | 2.8%                           | 11.2% |
| H&SC, Other                              | 51.4%             | 7.6%                  | 11.8%                          | 16.2% | 51.4%              | 7.6%                  | 11.8%                          | 16.2% |
| Health & Social Care                     | 10. <b>9</b> %    | 7.8%                  | 8.9%                           | 9.2%  | 10.9%              | 7.8%                  | 8.9%                           | 9.2%  |
| Management (VIII & above)                | 7.2%              | 6.5%                  | 6.7%                           | 6.8%  | 7.2%               | 6.5%                  | 6.7%                           | 6.8%  |
| Administrative/ Supervisory (V to VII)   | 5.1%              | 7.0%                  | 3.7%                           | 5.3%  | 5.1%               | 7.0%                  | 3.7%                           | 5.3%  |
| Clerical (III & IV)                      | 5.7%              | 5.7%                  | 8.2%                           | 6.0%  | 5.7%               | 5.7%                  | 8.2%                           | 6.0%  |
| Management & Administrative              | 5.7%              | 6.1%                  | 6.3%                           | 5.9%  | 5.7%               | 6.1%                  | 6.3%                           | 5.9%  |
| Support                                  | 4.9%              | 5.7%                  | 6.6%                           | 5.2%  | 4.9%               | 5.7%                  | 6.6%                           | 5.2%  |
| Maintenance/ Technical                   | 4.1%              | 5.7%                  | 5.3%                           | 4.9%  | 4.1%               | 5.7%                  | 5.3%                           | 4.9%  |
| General Support                          | 4.8%              | 5.7%                  | 5.8%                           | 5.2%  | 4.8%               | 5.7%                  | 5.8%                           | 5.2%  |
| Health Care Assistants                   | 4.5%              | 6.0%                  | 16.7%                          | 5.6%  | 4.5%               | 6.0%                  | 16.7%                          | 5.6%  |
| Home Help                                |                   | 3.0%                  |                                | 3.1%  |                    | 3.0%                  |                                | 3.1%  |
| Ambulance Staff                          | 4.4%              |                       |                                | 4.6%  | 4.4%               |                       |                                | 4.6%  |
| Care, other                              | 8.3%              | 6.6%                  | 2.0%                           | 6.6%  | 8.3%               | 6.6%                  | 2.0%                           | 6.6%  |
| Patient & Client Care                    | 4.7%              | 5.3%                  | 4.7%                           | 5.2%  | 4.7%               | 5.3%                  | 4.7%                           | 5.2%  |