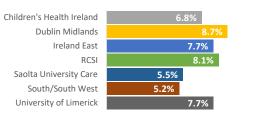

## Total Adjusted Turnover 2019

| Service                   | Average<br>Headcount | Total Leaver | Turnover | Adjusted<br>Turnover* |
|---------------------------|----------------------|--------------|----------|-----------------------|
| Total Health Service      | 137,978              | 14,491       | 10.5%    | 6.5%                  |
| NAS                       | 1,957                | 100          | 5.1%     | 5.1%                  |
| Children's Health Ireland | 4,070                | 467          | 11.5%    | 6.8%                  |
| Dublin Midlands           | 11,964               | 2,003        | 16.7%    | 8.7%                  |
| Ireland East              | 13,360               | 2,313        | 17.3%    | 7.7%                  |
| RCSI                      | 10,549               | 1,763        | 16.7%    | 8.1%                  |
| Saolta University Care    | 10,610               | 1,294        | 12.2%    | 5.5%                  |
| South/South West          | 12,054               | 1,226        | 10.2%    | 5.2%                  |
| University of Limerick    | 4,721                | 635          | 13.5%    | 7.7%                  |
| other Acute Services      | 94                   | 10           | 10.6%    | 10.6%                 |
| Acute Services            | 69,379               | 9,810        | 14.1%    | 7.0%                  |
| CHO 1                     | 6,430                | 326          | 5.1%     | 4.2%                  |
| CHO 2                     | 6,509                | 282          | 4.3%     | 3.7%                  |
| CHO 3                     | 5,325                | 386          | 7.2%     | 6.8%                  |
| CHO 4                     | 10,322               | 464          | 4.5%     | 4.4%                  |
| CHO 5                     | 6,374                | 316          | 5.0%     | 4.3%                  |
| CHO 6                     | 4,436                | 459          | 10.3%    | 9.2%                  |
| CHO 7                     | 7,730                | 733          | 9.5%     | 7.9%                  |
| CHO 8                     | 7,472                | 425          | 5.7%     | 4.8%                  |
| CHO 9                     | 7,723                | 809          | 10.5%    | 8.9%                  |
| other Community Services  | 653                  | 83           | 12.7%    | 8.2%                  |
| Community Services        | 62,973               | 4,283        | 6.8%     | 5.9%                  |
| Health & Wellbeing        | 644                  | 398          | 61.8%    | 61.7%                 |
| Corporate & HBS           | 4,982                | 359          | 7.2%     | 7.0%                  |
| H&WB & National           | 5,626                | 757          | 13.5%    | 13.0%                 |