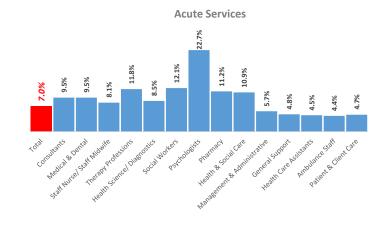

## Health Sector staff turnover - 2019

|                                          | Turnover          |                       |                                |       | Adjusted Turnover* |                       |                                |       |
|------------------------------------------|-------------------|-----------------------|--------------------------------|-------|--------------------|-----------------------|--------------------------------|-------|
| Staff Group                              | Acute<br>Services | Community<br>Services | HBS<br>Corporate &<br>National | Total | Acute<br>Services  | Community<br>Services | HBS<br>Corporate &<br>National | Total |
| Overall                                  | 14.1%             | 6.8%                  | 7.1%                           | 10.5% | 7.0%               | 5.9%                  | 6.8%                           | 6.5%  |
| Consultants                              | 9.5%              | 7.2%                  | 11.1%                          | 9.2%  | 9.5%               | 7.2%                  | 11.1%                          | 9.2%  |
| Registrars                               | 64.8%             | 41.7%                 | 35.5%                          | 60.2% |                    |                       |                                |       |
| SHO/ Interns                             | 98.1%             | 53.4%                 |                                | 93.2% |                    |                       |                                |       |
| Medical/ Dental, other                   | 10.0%             | 4.8%                  | 10.7%                          | 6.0%  | 10.0%              | 4.8%                  | 10.7%                          | 6.0%  |
| Medical & Dental                         | <b>56.7%</b>      | 23.0%                 | 16.3%                          | 48.8% | 9.5%               | 5.6%                  | 10.8%                          | 8.4%  |
| Nurse/ Midwife Manager                   | 4.7%              | 5.9%                  | 6.2%                           | 5.2%  | 4.7%               | 5.9%                  | 6.2%                           | 5.2%  |
| Nurse/ Midwife Specialist & AN/MP        | 3.3%              | 4.5%                  |                                | 3.7%  | 3.3%               | 4.5%                  |                                | 3.7%  |
| Staff Nurse/ Staff Midwife               | 8.1%              | 5.8%                  | 115.5%                         | 7.3%  | 8.1%               | 5.8%                  | 115.5%                         | 7.3%  |
| Public Health Nurse                      | 52.1%             | 3.2%                  | 25.0%                          | 3.3%  | 52.1%              | 3.2%                  | 25.0%                          | 3.3%  |
| Pre-Registration Nurse/ Midwife Intern   | 84.2%             | 53.8%                 |                                | 75.2% |                    |                       |                                |       |
| Post-registration Nurse/ Midwife Student | 37.6%             | 1.3%                  |                                | 27.0% | 37.6%              | 1.3%                  |                                | 27.0% |
| Nursing/ Midwifery awaiting registration | 4.7%              | 57.1%                 |                                | 15.1% | 4.7%               | 57.1%                 |                                | 15.1% |
| Nursing/ Midwifery Student               | 67.4%             | 44.2%                 |                                | 60.7% | 25.7%              | 15.4%                 |                                | 23.0% |
| Nursing/ Midwifery other                 | 3.8%              | 3.3%                  | 1.5%                           | 3.3%  | 3.8%               | 3.3%                  | 1.5%                           | 3.3%  |
| Nursing & Midwifery                      | 9.4%              | 6.4%                  | 6.8%                           | 8.2%  | 7.3%               | 5.5%                  | 6.8%                           | 6.6%  |
| Therapy Professions                      | 11.8%             | 6.8%                  | 4.5%                           | 8.6%  | 11.8%              | 6.8%                  | 4.5%                           | 8.6%  |
| Health Science/ Diagnostics              | 8.5%              | 7.7%                  | 3.2%                           | 8.3%  | 8.5%               | 7.7%                  | 3.2%                           | 8.3%  |
| Social Care                              |                   | 6.2%                  |                                | 6.2%  |                    | 6.2%                  |                                | 6.2%  |
| Social Workers                           | 12.1%             | 6.3%                  |                                | 7.9%  | 12.1%              | 6.3%                  |                                | 7.9%  |
| Psychologists                            | 22.7%             | 17.3%                 |                                | 17.8% | 22.7%              | 17.3%                 |                                | 17.8% |
| Pharmacy                                 | 11.2%             | 13.7%                 | 2.8%                           | 11.2% | 11.2%              | 13.7%                 | 2.8%                           | 11.2% |
| H&SC, Other                              | 51.4%             | 7.6%                  | 11.8%                          | 16.2% | 51.4%              | 7.6%                  | 11.8%                          | 16.2% |
| Health & Social Care                     | 10. <b>9</b> %    | 7.8%                  | 8.9%                           | 9.2%  | 10.9%              | 7.8%                  | 8.9%                           | 9.2%  |
| Management (VIII & above)                | 7.2%              | 6.5%                  | 6.7%                           | 6.8%  | 7.2%               | 6.5%                  | 6.7%                           | 6.8%  |
| Administrative/ Supervisory (V to VII)   | 5.1%              | 7.0%                  | 3.7%                           | 5.3%  | 5.1%               | 7.0%                  | 3.7%                           | 5.3%  |
| Clerical (III & IV)                      | 5.7%              | 5.7%                  | 8.2%                           | 6.0%  | 5.7%               | 5.7%                  | 8.2%                           | 6.0%  |
| Management & Administrative              | 5.7%              | 6.1%                  | 6.3%                           | 5.9%  | 5.7%               | 6.1%                  | 6.3%                           | 5.9%  |
| Support                                  | 4.9%              | 5.7%                  | 6.6%                           | 5.2%  | 4.9%               | 5.7%                  | 6.6%                           | 5.2%  |
| Maintenance/ Technical                   | 4.1%              | 5.7%                  | 5.3%                           | 4.9%  | 4.1%               | 5.7%                  | 5.3%                           | 4.9%  |
| General Support                          | 4.8%              | 5.7%                  | 5.8%                           | 5.2%  | 4.8%               | 5.7%                  | 5.8%                           | 5.2%  |
| Health Care Assistants                   | 4.5%              | 6.0%                  | 16.7%                          | 5.6%  | 4.5%               | 6.0%                  | 16.7%                          | 5.6%  |
| Home Help                                |                   | 3.0%                  |                                | 3.1%  |                    | 3.0%                  |                                | 3.1%  |
| Ambulance Staff                          | 4.4%              |                       |                                | 4.6%  | 4.4%               |                       |                                | 4.6%  |
| Care, other                              | 8.3%              | 6.6%                  | 2.0%                           | 6.6%  | 8.3%               | 6.6%                  | 2.0%                           | 6.6%  |
| Patient & Client Care                    | 4.7%              | 5.3%                  | 4.7%                           | 5.2%  | 4.7%               | 5.3%                  | 4.7%                           | 5.2%  |