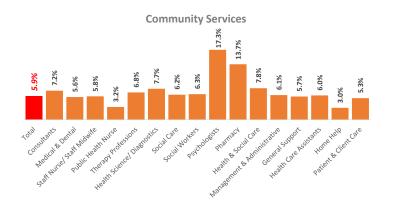

## Health Sector staff turnover - 2019

|                                          | Turnover          |                       |                                |       | Adjusted Turnover* |                       |                                |       |
|------------------------------------------|-------------------|-----------------------|--------------------------------|-------|--------------------|-----------------------|--------------------------------|-------|
| Staff Group                              | Acute<br>Services | Community<br>Services | HBS<br>Corporate &<br>National | Total | Acute<br>Services  | Community<br>Services | HBS<br>Corporate &<br>National | Total |
| Overall                                  | 14.1%             | 6.8%                  | 7.1%                           | 10.5% | 7.0%               | 5.9%                  | 6.8%                           | 6.5%  |
| Consultants                              | 9.5%              | 7.2%                  | 11.1%                          | 9.2%  | 9.5%               | 7.2%                  | 11.1%                          | 9.2%  |
| Registrars                               | 64.8%             | 41.7%                 | 35.5%                          | 60.2% |                    |                       |                                |       |
| SHO/ Interns                             | 98.1%             | 53.4%                 |                                | 93.2% |                    |                       |                                |       |
| Medical/ Dental, other                   | 10.0%             | 4.8%                  | 10.7%                          | 6.0%  | 10.0%              | 4.8%                  | 10.7%                          | 6.0%  |
| Medical & Dental                         | <b>56.7%</b>      | 23.0%                 | 16.3%                          | 48.8% | 9.5%               | 5.6%                  | 10.8%                          | 8.4%  |
| Nurse/ Midwife Manager                   | 4.7%              | 5.9%                  | 6.2%                           | 5.2%  | 4.7%               | 5.9%                  | 6.2%                           | 5.2%  |
| Nurse/ Midwife Specialist & AN/MP        | 3.3%              | 4.5%                  |                                | 3.7%  | 3.3%               | 4.5%                  |                                | 3.7%  |
| Staff Nurse/ Staff Midwife               | 8.1%              | 5.8%                  | 115.5%                         | 7.3%  | 8.1%               | 5.8%                  | 115.5%                         | 7.3%  |
| Public Health Nurse                      | 52.1%             | 3.2%                  | 25.0%                          | 3.3%  | 52.1%              | 3.2%                  | 25.0%                          | 3.3%  |
| Pre-Registration Nurse/ Midwife Intern   | 84.2%             | 53.8%                 |                                | 75.2% |                    |                       |                                |       |
| Post-registration Nurse/ Midwife Student | 37.6%             | 1.3%                  |                                | 27.0% | 37.6%              | 1.3%                  |                                | 27.0% |
| Nursing/ Midwifery awaiting registration | 4.7%              | 57.1%                 |                                | 15.1% | 4.7%               | 57.1%                 |                                | 15.1% |
| Nursing/ Midwifery Student               | 67.4%             | 44.2%                 |                                | 60.7% | 25.7%              | 15.4%                 |                                | 23.0% |
| Nursing/ Midwifery other                 | 3.8%              | 3.3%                  | 1.5%                           | 3.3%  | 3.8%               | 3.3%                  | 1.5%                           | 3.3%  |
| Nursing & Midwifery                      | 9.4%              | 6.4%                  | 6.8%                           | 8.2%  | 7.3%               | 5.5%                  | 6.8%                           | 6.6%  |
| Therapy Professions                      | 11.8%             | 6.8%                  | 4.5%                           | 8.6%  | 11.8%              | 6.8%                  | 4.5%                           | 8.6%  |
| Health Science/ Diagnostics              | 8.5%              | 7.7%                  | 3.2%                           | 8.3%  | 8.5%               | 7.7%                  | 3.2%                           | 8.3%  |
| Social Care                              |                   | 6.2%                  |                                | 6.2%  |                    | 6.2%                  |                                | 6.2%  |
| Social Workers                           | 12.1%             | 6.3%                  |                                | 7.9%  | 12.1%              | 6.3%                  |                                | 7.9%  |
| Psychologists                            | 22.7%             | 17.3%                 |                                | 17.8% | 22.7%              | 17.3%                 |                                | 17.8% |
| Pharmacy                                 | 11.2%             | 13.7%                 | 2.8%                           | 11.2% | 11.2%              | 13.7%                 | 2.8%                           | 11.2% |
| H&SC, Other                              | 51.4%             | 7.6%                  | 11.8%                          | 16.2% | 51.4%              | 7.6%                  | 11.8%                          | 16.2% |
| Health & Social Care                     | 10. <b>9</b> %    | 7.8%                  | 8.9%                           | 9.2%  | 10.9%              | 7.8%                  | 8.9%                           | 9.2%  |
| Management (VIII & above)                | 7.2%              | 6.5%                  | 6.7%                           | 6.8%  | 7.2%               | 6.5%                  | 6.7%                           | 6.8%  |
| Administrative/ Supervisory (V to VII)   | 5.1%              | 7.0%                  | 3.7%                           | 5.3%  | 5.1%               | 7.0%                  | 3.7%                           | 5.3%  |
| Clerical (III & IV)                      | 5.7%              | 5.7%                  | 8.2%                           | 6.0%  | 5.7%               | 5.7%                  | 8.2%                           | 6.0%  |
| Management & Administrative              | 5.7%              | 6.1%                  | 6.3%                           | 5.9%  | 5.7%               | 6.1%                  | 6.3%                           | 5.9%  |
| Support                                  | 4.9%              | 5.7%                  | 6.6%                           | 5.2%  | 4.9%               | 5.7%                  | 6.6%                           | 5.2%  |
| Maintenance/ Technical                   | 4.1%              | 5.7%                  | 5.3%                           | 4.9%  | 4.1%               | 5.7%                  | 5.3%                           | 4.9%  |
| General Support                          | 4.8%              | 5.7%                  | 5.8%                           | 5.2%  | 4.8%               | 5.7%                  | 5.8%                           | 5.2%  |
| Health Care Assistants                   | 4.5%              | 6.0%                  | 16.7%                          | 5.6%  | 4.5%               | 6.0%                  | 16.7%                          | 5.6%  |
| Home Help                                |                   | 3.0%                  |                                | 3.1%  |                    | 3.0%                  |                                | 3.1%  |
| Ambulance Staff                          | 4.4%              |                       |                                | 4.6%  | 4.4%               |                       |                                | 4.6%  |
| Care, other                              | 8.3%              | 6.6%                  | 2.0%                           | 6.6%  | 8.3%               | 6.6%                  | 2.0%                           | 6.6%  |
| Patient & Client Care                    | 4.7%              | 5.3%                  | 4.7%                           | 5.2%  | 4.7%               | 5.3%                  | 4.7%                           | 5.2%  |