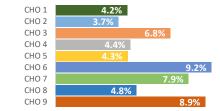

## Total Adjusted Turnover 2019

| Service                   | Average<br>Headcount | Total Leaver | Turnover | Adjusted<br>Turnover* |
|---------------------------|----------------------|--------------|----------|-----------------------|
| Total Health Service      | 137,978              | 14,491       | 10.5%    | 6.5%                  |
| NAS                       | 1,957                | 100          | 5.1%     | 5.1%                  |
| Children's Health Ireland | 4,070                | 467          | 11.5%    | 6.8%                  |
| Dublin Midlands           | 11,964               | 2,003        | 16.7%    | 8.7%                  |
| Ireland East              | 13,360               | 2,313        | 17.3%    | 7.7%                  |
| RCSI                      | 10,549               | 1,763        | 16.7%    | 8.1%                  |
| Saolta University Care    | 10,610               | 1,294        | 12.2%    | 5.5%                  |
| South/South West          | 12,054               | 1,226        | 10.2%    | 5.2%                  |
| University of Limerick    | 4,721                | 635          | 13.5%    | 7.7%                  |
| other Acute Services      | 94                   | 10           | 10.6%    | 10.6%                 |
| Acute Services            | 69,379               | 9,810        | 14.1%    | 7.0%                  |
| CHO 1                     | 6,430                | 326          | 5.1%     | 4.2%                  |
| CHO 2                     | 6,509                | 282          | 4.3%     | 3.7%                  |
| CHO 3                     | 5,325                | 386          | 7.2%     | 6.8%                  |
| CHO 4                     | 10,322               | 464          | 4.5%     | 4.4%                  |
| CHO 5                     | 6,374                | 316          | 5.0%     | 4.3%                  |
| CHO 6                     | 4,436                | 459          | 10.3%    | 9.2%                  |
| CHO 7                     | 7,730                | 733          | 9.5%     | 7.9%                  |
| CHO 8                     | 7,472                | 425          | 5.7%     | 4.8%                  |
| CHO 9                     | 7,723                | 809          | 10.5%    | 8.9%                  |
| other Community Services  | 653                  | 83           | 12.7%    | 8.2%                  |
| Community Services        | 62,973               | 4,283        | 6.8%     | 5.9%                  |
| Health & Wellbeing        | 644                  | 398          | 61.8%    | 61.7%                 |
| Corporate & HBS           | 4,982                | 359          | 7.2%     | 7.0%                  |
| H&WB & National           | 5,626                | 757          | 13.5%    | 13.0%                 |