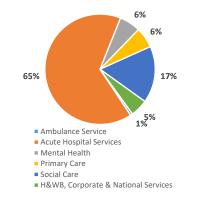

| Service                            | Average<br>Headcount | Total Leaver | Turnover | Adjusted<br>Turnover* |  |
|------------------------------------|----------------------|--------------|----------|-----------------------|--|
| Total                              | 137,978              | 14,491       | 10.5%    | 6.5%                  |  |
| Ambulance Service                  | 1,957                | 100          | 5.1%     | 5.1%                  |  |
| Acute Hospital Services            | 67,422               | 9,710        | 14.4%    | 7.1%                  |  |
| Acute Services                     | 69,379               | 9,810        | 14.1%    | 7.0%                  |  |
| Mental Health                      | 10,982               | 918          | 8.4%     | 6.0%                  |  |
| Primary Care                       | 12,918               | 896          | 6.9%     | 5.7%                  |  |
| Social Care                        | 39,073               | 2,469        | 6.3%     | 5.9%                  |  |
| Community Services                 | 62,973               | 4,283        | 6.8%     | 5.9%                  |  |
| Health & Wellbeing                 | 644                  | 398          | 61.8%    | 61.7%                 |  |
| Corporate & HBS                    | 4,982                | 359          | 7.2%     | 7.0%                  |  |
| H&WB, Corporate & National Service | 5,626                | 757          | 13.5%    | 13.0%                 |  |