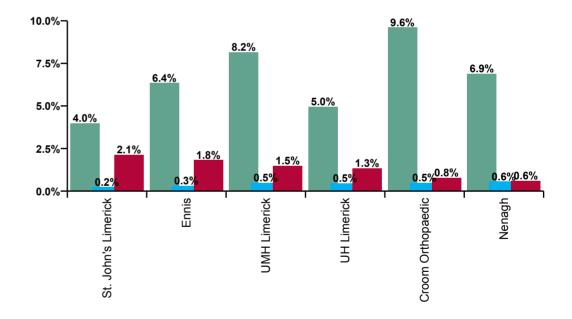

| University of Limerick Hospital Group<br>Absence Rate - by Hospital: Dec 2020 | Certified<br>absence | Self-<br>certified<br>absence | COVID-19<br>absence | Total<br>absence<br>rate | Certified | Self-<br>certified | COVID-19 |
|-------------------------------------------------------------------------------|----------------------|-------------------------------|---------------------|--------------------------|-----------|--------------------|----------|
| UL HG                                                                         | 5.5%                 | 0.5%                          | 1.4%                | 7.3%                     | 75.3%     | 6.1%               | 18.6%    |
| Croom Orthopaedic                                                             | 9.6%                 | 0.5%                          | 0.8%                | 10.9%                    | 88.5%     | 4.4%               | 7.1%     |
| Ennis                                                                         | 6.4%                 | 0.3%                          | 1.8%                | 8.5%                     | 74.7%     | 3.8%               | 21.5%    |
| Nenagh                                                                        | 6.9%                 | 0.6%                          | 0.6%                | 8.1%                     | 85.4%     | 7.0%               | 7.6%     |
| St. John's Limerick                                                           | 4.0%                 | 0.2%                          | 2.1%                | 6.4%                     | 62.5%     | 3.8%               | 33.7%    |
| UH Limerick                                                                   | 5.0%                 | 0.5%                          | 1.3%                | 6.7%                     | 73.4%     | 6.9%               | 19.7%    |
| UMH Limerick                                                                  | 8.2%                 | 0.5%                          | 1.5%                | 10.1%                    | 80.4%     | 4.8%               | 14.8%    |

Legend
Certified absence
Self- certified absence
COVID-19 absence

| University of Limerick Hospital Group<br>Absence type by Hospital: Dec 2020 | Certified<br>absence | Self-<br>certified<br>absence | COVID-19<br>absence | Total<br>absence | Certified | Self-<br>certified | COVID-19 |
|-----------------------------------------------------------------------------|----------------------|-------------------------------|---------------------|------------------|-----------|--------------------|----------|
| Total (Dec 2020):                                                           | 5.5%                 | 0.5%                          | 1.4%                | 7.3%             | 75.3%     | 6.1%               | 18.6%    |
| Croom Orthopaedic                                                           | 9.6%                 | 0.5%                          | 0.8%                | 10.9%            | 88.5%     | 4.4%               | 7.1%     |
| Ennis                                                                       | 6.4%                 | 0.3%                          | 1.8%                | 8.5%             | 74.7%     | 3.8%               | 21.5%    |
| Nenagh                                                                      | 6.9%                 | 0.6%                          | 0.6%                | 8.1%             | 85.4%     | 7.0%               | 7.6%     |
| St. John's Limerick                                                         | 4.0%                 | 0.2%                          | 2.1%                | 6.4%             | 62.5%     | 3.8%               | 33.7%    |
| UH Limerick                                                                 | 5.0%                 | 0.5%                          | 1.3%                | 6.7%             | 73.4%     | 6.9%               | 19.7%    |
| UMH Limerick                                                                | 8.2%                 | 0.5%                          | 1.5%                | 10.1%            | 80.4%     | 4.8%               | 14.8%    |

| Certified<br>absence | Self-<br>certified<br>absence | COVID-19<br>absence | Total<br>absence |
|----------------------|-------------------------------|---------------------|------------------|
| 5.5%                 | 0.5%                          | 1.4%                | 7.3%             |
| 9.6%                 | 0.5%                          | 0.8%                | 10.9%            |
| 6.4%                 | 0.3%                          | 1.8%                | 8.5%             |
| 6.9%                 | 0.6%                          | 0.6%                | 8.1%             |
| 4.0%                 | 0.2%                          | 2.1%                | 6.4%             |
| 5.0%                 | 0.5%                          | 1.3%                | 6.7%             |
| 8.2%                 | 0.5%                          | 1.5%                | 10.1%            |