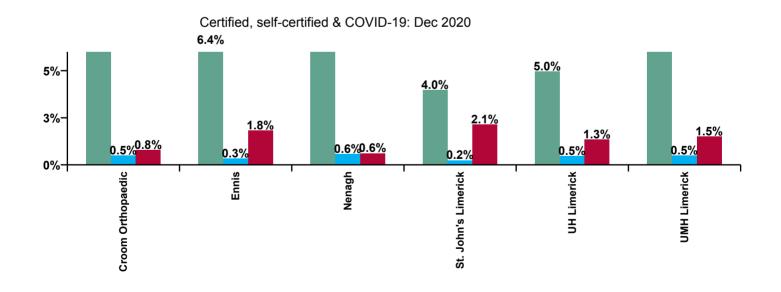

| University of Limerick Hospital Group<br>Absence Rate - by Hospital: Dec 2020 | Certified<br>absence | Self-<br>certified<br>absence | COVID-19<br>absence | Total<br>absence<br>rate | Certified | Self-<br>certified | COVID-19 |
|-------------------------------------------------------------------------------|----------------------|-------------------------------|---------------------|--------------------------|-----------|--------------------|----------|
| UL HG                                                                         | 5.5%                 | 0.5%                          | 1.4%                | 7.3%                     | 75.3%     | 6.1%               | 18.6%    |
| Croom Orthopaedic                                                             | 9.6%                 | 0.5%                          | 0.8%                | 10.9%                    | 88.5%     | 4.4%               | 7.1%     |
| Ennis                                                                         | 6.4%                 | 0.3%                          | 1.8%                | 8.5%                     | 74.7%     | 3.8%               | 21.5%    |
| Nenagh                                                                        | 6.9%                 | 0.6%                          | 0.6%                | 8.1%                     | 85.4%     | 7.0%               | 7.6%     |
| St. John's Limerick                                                           | 4.0%                 | 0.2%                          | 2.1%                | 6.4%                     | 62.5%     | 3.8%               | 33.7%    |
| UH Limerick                                                                   | 5.0%                 | 0.5%                          | 1.3%                | 6.7%                     | 73.4%     | 6.9%               | 19.7%    |
| UMH Limerick                                                                  | 8.2%                 | 0.5%                          | 1.5%                | 10.1%                    | 80.4%     | 4.8%               | 14.8%    |

Legend
Certified absence
Self- certified absence
COVID-19 absence

| University of Limerick Hospital Group<br>Absence type by Hospital: Dec 2020 | Certified<br>absence | Self-<br>certified<br>absence | COVID-19<br>absence | Total<br>absence | Certified | Self-<br>certified | COVID-19 |
|-----------------------------------------------------------------------------|----------------------|-------------------------------|---------------------|------------------|-----------|--------------------|----------|
| Total (Dec 2020):                                                           | 5.5%                 | 0.5%                          | 1.4%                | 7.3%             | 75.3%     | 6.1%               | 18.6%    |
| Croom Orthopaedic                                                           | 9.6%                 | 0.5%                          | 0.8%                | 10.9%            | 88.5%     | 4.4%               | 7.1%     |
| Ennis                                                                       | 6.4%                 | 0.3%                          | 1.8%                | 8.5%             | 74.7%     | 3.8%               | 21.5%    |
| Nenagh                                                                      | 6.9%                 | 0.6%                          | 0.6%                | 8.1%             | 85.4%     | 7.0%               | 7.6%     |
| St. John's Limerick                                                         | 4.0%                 | 0.2%                          | 2.1%                | 6.4%             | 62.5%     | 3.8%               | 33.7%    |
| UH Limerick                                                                 | 5.0%                 | 0.5%                          | 1.3%                | 6.7%             | 73.4%     | 6.9%               | 19.7%    |
| UMH Limerick                                                                | 8.2%                 | 0.5%                          | 1.5%                | 10.1%            | 80.4%     | 4.8%               | 14.8%    |

| Certified<br>absence | Self-<br>certified<br>absence | COVID-19<br>absence | Total<br>absence |
|----------------------|-------------------------------|---------------------|------------------|
| 5.5%                 | 0.5%                          | 1.4%                | 7.3%             |
| 9.6%                 | 0.5%                          | 0.8%                | 10.9%            |
| 6.4%                 | 0.3%                          | 1.8%                | 8.5%             |
| 6.9%                 | 0.6%                          | 0.6%                | 8.1%             |
| 4.0%                 | 0.2%                          | 2.1%                | 6.4%             |
| 5.0%                 | 0.5%                          | 1.3%                | 6.7%             |
| 8.2%                 | 0.5%                          | 1.5%                | 10.1%            |