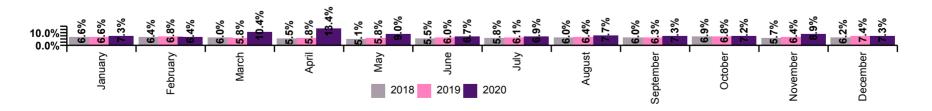

| University of Limerick Hospital<br>Group Absence Rate - by Staff<br>Category | Medical &<br>Dental | Nursing &<br>Midwifery | Health &<br>Social Care<br>Professionals | Management &<br>Administrative | General<br>Support | Patient &<br>Client Care | Certified<br>absence | Self- certified absence | COVID-19<br>absence | Total<br>absence |
|------------------------------------------------------------------------------|---------------------|------------------------|------------------------------------------|--------------------------------|--------------------|--------------------------|----------------------|-------------------------|---------------------|------------------|
| UL HG: 2020                                                                  | 2.5%                | 9.6%                   | 6.1%                                     | 6.7%                           | 11.3%              | 10.8%                    | 6.0%                 | 0.4%                    | 1.8%                | 8.2%             |
| December                                                                     | 1.2%                | 9.0%                   | 4.7%                                     | 7.0%                           | 8.4%               | 10.7%                    | 5.5%                 | 0.5%                    | 1.4%                | 7.3%             |
| November                                                                     | 3.5%                | 11.4%                  | 7.5%                                     | 6.1%                           | 10.0%              | 11.3%                    | 4.9%                 | 0.3%                    | 3.7%                | 8.9%             |
| October                                                                      | 2.1%                | 8.2%                   | 7.2%                                     | 6.7%                           | 8.7%               | 9.1%                     | 5.5%                 | 0.4%                    | 1.3%                | 7.2%             |
| September                                                                    | 1.8%                | 8.6%                   | 6.3%                                     | 6.5%                           | 9.7%               | 9.7%                     | 5.9%                 | 0.5%                    | 0.9%                | 7.3%             |
| August                                                                       | 1.1%                | 8.6%                   | 5.8%                                     | 6.9%                           | 12.1%              | 10.1%                    | 6.1%                 | 0.5%                    | 1.0%                | 7.7%             |
| July                                                                         | 1.3%                | 7.9%                   | 3.5%                                     | 6.2%                           | 11.7%              | 8.5%                     | 6.0%                 | 0.5%                    | 0.4%                | 6.9%             |
| June                                                                         | 1.3%                | 8.0%                   | 3.6%                                     | 5.1%                           | 11.9%              | 8.2%                     | 5.6%                 | 0.4%                    | 0.6%                | 6.7%             |
| May                                                                          | 3.0%                | 10.3%                  | 7.1%                                     | 6.3%                           | 13.2%              | 10.8%                    | 6.3%                 | 0.3%                    | 2.3%                | 9.0%             |
| April                                                                        | 5.9%                | 16.2%                  | 9.7%                                     | 7.8%                           | 16.4%              | 19.5%                    | 6.9%                 | 0.2%                    | 6.3%                | 13.4%            |
| March                                                                        | 4.9%                | 11.5%                  | 8.3%                                     | 8.9%                           | 13.8%              | 12.2%                    | 6.6%                 | 0.5%                    | 3.3%                | 10.4%            |
| February                                                                     | 2.5%                | 6.7%                   | 3.7%                                     | 5.6%                           | 9.7%               | 9.2%                     | 5.8%                 | 0.7%                    | 0.0%                | 6.4%             |
| January                                                                      | 2.1%                | 7.7%                   | 5.1%                                     | 6.9%                           | 10.5%              | 10.6%                    | 6.6%                 | 0.7%                    | 0.0%                | 7.3%             |
| UL HG: 2019                                                                  | 1.5%                | 6.6%                   | 4.5%                                     | 4.8%                           | 9.6%               | 10.3%                    | 5.6%                 | 0.7%                    | 0.0%                | 6.3%             |
| December                                                                     | 2.0%                | 7.5%                   | 5.9%                                     | 5.4%                           | 11.3%              | 11.8%                    | 6.6%                 | 0.8%                    | 0.0%                | 7.4%             |
| November                                                                     | 1.5%                | 6.8%                   | 5.3%                                     | 5.0%                           | 9.5%               | 10.0%                    | 5.9%                 | 0.6%                    | 0.0%                | 6.4%             |
| October                                                                      | 1.7%                | 7.6%                   | 5.4%                                     | 5.3%                           | 9.2%               | 9.9%                     | 6.2%                 | 0.6%                    | 0.0%                | 6.8%             |
| September                                                                    | 1.0%                | 6.7%                   | 5.4%                                     | 5.6%                           | 9.3%               | 8.9%                     | 5.7%                 | 0.6%                    | 0.0%                | 6.3%             |
| August                                                                       | 1.0%                | 6.6%                   | 4.8%                                     | 6.4%                           | 8.9%               | 10.0%                    | 5.8%                 | 0.6%                    | 0.0%                | 6.4%             |
| July                                                                         | 1.1%                | 6.4%                   | 5.2%                                     | 4.7%                           | 8.3%               | 10.7%                    | 5.6%                 | 0.5%                    | 0.0%                | 6.1%             |
| June                                                                         | 1.7%                | 5.1%                   | 4.9%                                     | 4.5%                           | 10.6%              | 11.6%                    | 5.1%                 | 0.9%                    | 0.0%                | 6.0%             |
| May                                                                          | 2.0%                | 5.7%                   | 3.4%                                     | 4.5%                           | 9.1%               | 10.1%                    | 5.3%                 | 0.5%                    | 0.0%                | 5.8%             |
| April                                                                        | 1.5%                | 6.5%                   | 2.6%                                     | 4.3%                           | 8.7%               | 9.4%                     | 5.3%                 | 0.6%                    | 0.0%                | 5.8%             |
| March                                                                        | 1.9%                | 5.9%                   | 4.0%                                     | 3.5%                           | 9.0%               | 9.8%                     | 5.1%                 | 0.6%                    | 0.0%                | 5.8%             |
| February                                                                     | 1.3%                | 7.7%                   | 3.4%                                     | 4.3%                           | 10.4%              | 11.4%                    | 5.6%                 | 1.2%                    | 0.0%                | 6.8%             |
| January                                                                      | 1.2%                | 7.2%                   | 4.1%                                     | 4.8%                           | 10.5%              | 10.5%                    | 5.6%                 | 1.0%                    | 0.0%                | 6.6%             |
| UL HG: 2018                                                                  | 0.7%                | 6.5%                   | 4.1%                                     | 5.0%                           | 8.4%               | 9.3%                     | 5.4%                 | 0.6%                    | 0.0%                | 6.0%             |