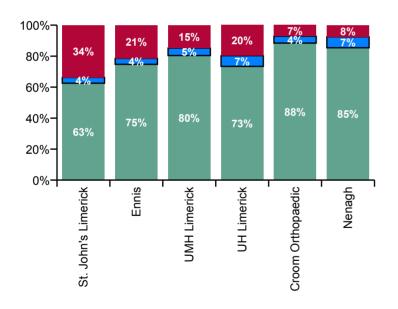

| University of Limerick Hospital Group<br>Absence Rate - by Hospital: Dec 2020 | Certified<br>absence | Self-<br>certified<br>absence | COVID-19<br>absence | Total<br>absence<br>rate | Certified | Self-<br>certified | COVID-19 |
|-------------------------------------------------------------------------------|----------------------|-------------------------------|---------------------|--------------------------|-----------|--------------------|----------|
| UL HG                                                                         | 5.5%                 | 0.5%                          | 1.4%                | 7.3%                     | 75.3%     | 6.1%               | 18.6%    |
| Croom Orthopaedic                                                             | 9.6%                 | 0.5%                          | 0.8%                | 10.9%                    | 88.5%     | 4.4%               | 7.1%     |
| Ennis                                                                         | 6.4%                 | 0.3%                          | 1.8%                | 8.5%                     | 74.7%     | 3.8%               | 21.5%    |
| Nenagh                                                                        | 6.9%                 | 0.6%                          | 0.6%                | 8.1%                     | 85.4%     | 7.0%               | 7.6%     |
| St. John's Limerick                                                           | 4.0%                 | 0.2%                          | 2.1%                | 6.4%                     | 62.5%     | 3.8%               | 33.7%    |
| UH Limerick                                                                   | 5.0%                 | 0.5%                          | 1.3%                | 6.7%                     | 73.4%     | 6.9%               | 19.7%    |
| UMH Limerick                                                                  | 8.2%                 | 0.5%                          | 1.5%                | 10.1%                    | 80.4%     | 4.8%               | 14.8%    |

Legend
Certified absence
Self- certified absence
COVID-19 absence

| University of Limerick Hospital Group<br>Absence type by Hospital: Dec 2020 | Certified<br>absence | Self-<br>certified<br>absence | COVID-19<br>absence | Total<br>absence | Certified | Self-<br>certified | COVID-19 |
|-----------------------------------------------------------------------------|----------------------|-------------------------------|---------------------|------------------|-----------|--------------------|----------|
| Total (Dec 2020):                                                           | 5.5%                 | 0.5%                          | 1.4%                | 7.3%             | 75.3%     | 6.1%               | 18.6%    |
| Croom Orthopaedic                                                           | 9.6%                 | 0.5%                          | 0.8%                | 10.9%            | 88.5%     | 4.4%               | 7.1%     |
| Ennis                                                                       | 6.4%                 | 0.3%                          | 1.8%                | 8.5%             | 74.7%     | 3.8%               | 21.5%    |
| Nenagh                                                                      | 6.9%                 | 0.6%                          | 0.6%                | 8.1%             | 85.4%     | 7.0%               | 7.6%     |
| St. John's Limerick                                                         | 4.0%                 | 0.2%                          | 2.1%                | 6.4%             | 62.5%     | 3.8%               | 33.7%    |
| UH Limerick                                                                 | 5.0%                 | 0.5%                          | 1.3%                | 6.7%             | 73.4%     | 6.9%               | 19.7%    |
| UMH Limerick                                                                | 8.2%                 | 0.5%                          | 1.5%                | 10.1%            | 80.4%     | 4.8%               | 14.8%    |