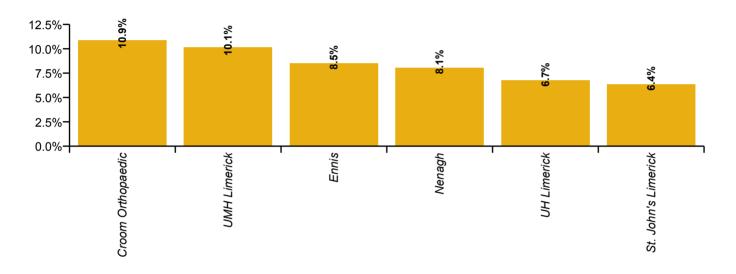

| University of Limerick Hospital Group<br>Absence Rate - by Hospital: Dec 2020 | Certified<br>absence | Self-<br>certified<br>absence | COVID-19<br>absence | Total<br>absence<br>rate | Certified | Self-<br>certified | COVID-19 |
|-------------------------------------------------------------------------------|----------------------|-------------------------------|---------------------|--------------------------|-----------|--------------------|----------|
| UL HG                                                                         | 5.5%                 | 0.5%                          | 1.4%                | 7.3%                     | 75.3%     | 6.1%               | 18.6%    |
| Croom Orthopaedic                                                             | 9.6%                 | 0.5%                          | 0.8%                | 10.9%                    | 88.5%     | 4.4%               | 7.1%     |
| Ennis                                                                         | 6.4%                 | 0.3%                          | 1.8%                | 8.5%                     | 74.7%     | 3.8%               | 21.5%    |
| Nenagh                                                                        | 6.9%                 | 0.6%                          | 0.6%                | 8.1%                     | 85.4%     | 7.0%               | 7.6%     |
| St. John's Limerick                                                           | 4.0%                 | 0.2%                          | 2.1%                | 6.4%                     | 62.5%     | 3.8%               | 33.7%    |
| UH Limerick                                                                   | 5.0%                 | 0.5%                          | 1.3%                | 6.7%                     | 73.4%     | 6.9%               | 19.7%    |
| UMH Limerick                                                                  | 8.2%                 | 0.5%                          | 1.5%                | 10.1%                    | 80.4%     | 4.8%               | 14.8%    |

Legend
Certified absence
Self- certified absence
COVID-19 absence

| University of Limerick Hospital Group<br>Absence type by Hospital: Dec 2020 | Certified<br>absence | Self-<br>certified<br>absence | COVID-19<br>absence | Total<br>absence | Certified | Self-<br>certified | COVID-19 |
|-----------------------------------------------------------------------------|----------------------|-------------------------------|---------------------|------------------|-----------|--------------------|----------|
| Total (Dec 2020):                                                           | 5.5%                 | 0.5%                          | 1.4%                | 7.3%             | 75.3%     | 6.1%               | 18.6%    |
| Croom Orthopaedic                                                           | 9.6%                 | 0.5%                          | 0.8%                | 10.9%            | 88.5%     | 4.4%               | 7.1%     |
| Ennis                                                                       | 6.4%                 | 0.3%                          | 1.8%                | 8.5%             | 74.7%     | 3.8%               | 21.5%    |
| Nenagh                                                                      | 6.9%                 | 0.6%                          | 0.6%                | 8.1%             | 85.4%     | 7.0%               | 7.6%     |
| St. John's Limerick                                                         | 4.0%                 | 0.2%                          | 2.1%                | 6.4%             | 62.5%     | 3.8%               | 33.7%    |
| UH Limerick                                                                 | 5.0%                 | 0.5%                          | 1.3%                | 6.7%             | 73.4%     | 6.9%               | 19.7%    |
| UMH Limerick                                                                | 8.2%                 | 0.5%                          | 1.5%                | 10.1%            | 80.4%     | 4.8%               | 14.8%    |

| Certified<br>absence | Self-<br>certified<br>absence | COVID-19<br>absence | Total<br>absence |
|----------------------|-------------------------------|---------------------|------------------|
| 5.5%                 | 0.5%                          | 1.4%                | 7.3%             |
| 9.6%                 | 0.5%                          | 0.8%                | 10.9%            |
| 6.4%                 | 0.3%                          | 1.8%                | 8.5%             |
| 6.9%                 | 0.6%                          | 0.6%                | 8.1%             |
| 4.0%                 | 0.2%                          | 2.1%                | 6.4%             |
| 5.0%                 | 0.5%                          | 1.3%                | 6.7%             |
| 8.2%                 | 0.5%                          | 1.5%                | 10.1%            |