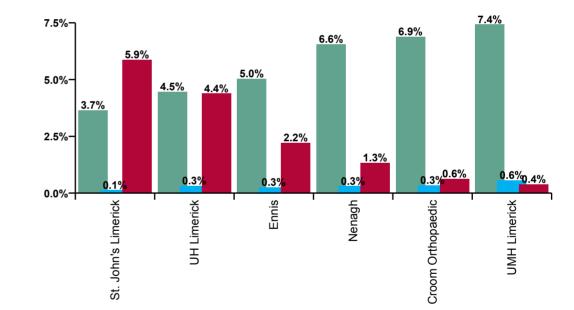

| University of Limerick Hospital Group<br>Absence Rate - by Hospital: Nov 2020 | Certified<br>absence | Self-<br>certified<br>absence | COVID-19<br>absence | Total<br>absence<br>rate | Certified | Self-<br>certified | COVID-19 |
|-------------------------------------------------------------------------------|----------------------|-------------------------------|---------------------|--------------------------|-----------|--------------------|----------|
| UL HG                                                                         | 4.9%                 | 0.3%                          | 3.7%                | 8.9%                     | 54.9%     | 3.7%               | 41.4%    |
| Croom Orthopaedic                                                             | 6.9%                 | 0.3%                          | 0.6%                | 7.9%                     | 87.6%     | 4.4%               | 8.0%     |
| Ennis                                                                         | 5.0%                 | 0.3%                          | 2.2%                | 7.5%                     | 67.1%     | 3.3%               | 29.6%    |
| Nenagh                                                                        | 6.6%                 | 0.3%                          | 1.3%                | 8.2%                     | 79.9%     | 3.8%               | 16.3%    |
| St. John's Limerick                                                           | 3.7%                 | 0.1%                          | 5.9%                | 9.7%                     | 37.8%     | 1.4%               | 60.8%    |
| UH Limerick                                                                   | 4.5%                 | 0.3%                          | 4.4%                | 9.2%                     | 48.6%     | 3.6%               | 47.8%    |
| UMH Limerick                                                                  | 7.4%                 | 0.6%                          | 0.4%                | 8.4%                     | 88.6%     | 6.7%               | 4.7%     |