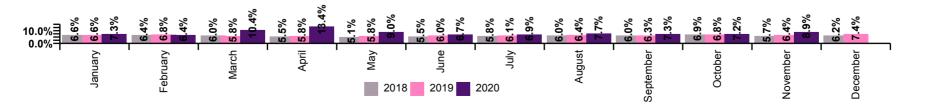

| University of Limerick Hospital<br>Group Absence Rate - by Staff<br>Category | Medical &<br>Dental | Nursing &<br>Midwifery | Health &<br>Social Care<br>Professionals | Management &<br>Administrative | General<br>Support | Patient &<br>Client Care | Certified<br>absence | Self- certified<br>absence | COVID-19<br>absence | Total<br>absence |
|------------------------------------------------------------------------------|---------------------|------------------------|------------------------------------------|--------------------------------|--------------------|--------------------------|----------------------|----------------------------|---------------------|------------------|
| UL HG: 2020                                                                  | 2.6%                | 9.6%                   | 6.2%                                     | 6.6%                           | 11.6%              | 10.8%                    | 6.0%                 | 0.4%                       | 1.8%                | 8.3%             |
| November                                                                     | 3.5%                | 11.4%                  | 7.5%                                     | 6.1%                           | 10.0%              | 11.3%                    | 4.9%                 | 0.3%                       | 3.7%                | 8.9%             |
| October                                                                      | 2.1%                | 8.2%                   | 7.2%                                     | 6.7%                           | 8.7%               | 9.1%                     | 5.5%                 | 0.4%                       | 1.3%                | 7.2%             |
| September                                                                    | 1.8%                | 8.6%                   | 6.3%                                     | 6.5%                           | 9.7%               | 9.7%                     | 5.9%                 | 0.5%                       | 0.9%                | 7.3%             |
| August                                                                       | 1.1%                | 8.6%                   | 5.8%                                     | 6.9%                           | 12.1%              | 10.1%                    | 6.1%                 | 0.5%                       | 1.0%                | 7.7%             |
| July                                                                         | 1.3%                | 7.9%                   | 3.5%                                     | 6.2%                           | 11.7%              | 8.5%                     | 6.0%                 | 0.5%                       | 0.4%                | 6.9%             |
| June                                                                         | 1.3%                | 8.0%                   | 3.6%                                     | 5.1%                           | 11.9%              | 8.2%                     | 5.6%                 | 0.4%                       | 0.6%                | 6.7%             |
| Мау                                                                          | 3.0%                | 10.3%                  | 7.1%                                     | 6.3%                           | 13.2%              | 10.8%                    | 6.3%                 | 0.3%                       | 2.3%                | 9.0%             |
| April                                                                        | 5.9%                | 16.2%                  | 9.7%                                     | 7.8%                           | 16.4%              | 19.5%                    | 6.9%                 | 0.2%                       | 6.3%                | 13.4%            |
| March                                                                        | 4.9%                | 11.5%                  | 8.3%                                     | 8.9%                           | 13.8%              | 12.2%                    | 6.6%                 | 0.5%                       | 3.3%                | 10.4%            |
| February                                                                     | 2.5%                | 6.7%                   | 3.7%                                     | 5.6%                           | 9.7%               | 9.2%                     | 5.8%                 | 0.7%                       | 0.0%                | 6.4%             |
| January                                                                      | 2.1%                | 7.7%                   | 5.1%                                     | 6.9%                           | 10.5%              | 10.6%                    | 6.6%                 | 0.7%                       | 0.0%                | 7.3%             |
| UL HG: 2019                                                                  | 1.5%                | 6.6%                   | 4.5%                                     | 4.8%                           | 9.6%               | 10.3%                    | 5.6%                 | 0.7%                       | 0.0%                | 6.3%             |
| December                                                                     | 2.0%                | 7.5%                   | 5.9%                                     | 5.4%                           | 11.3%              | 11.8%                    | 6.6%                 | 0.8%                       | 0.0%                | 7.4%             |
| November                                                                     | 1.5%                | 6.8%                   | 5.3%                                     | 5.0%                           | 9.5%               | 10.0%                    | 5.9%                 | 0.6%                       | 0.0%                | 6.4%             |
| October                                                                      | 1.7%                | 7.6%                   | 5.4%                                     | 5.3%                           | 9.2%               | 9.9%                     | 6.2%                 | 0.6%                       | 0.0%                | 6.8%             |
| September                                                                    | 1.0%                | 6.7%                   | 5.4%                                     | 5.6%                           | 9.3%               | 8.9%                     | 5.7%                 | 0.6%                       | 0.0%                | 6.3%             |
| August                                                                       | 1.0%                | 6.6%                   | 4.8%                                     | 6.4%                           | 8.9%               | 10.0%                    | 5.8%                 | 0.6%                       | 0.0%                | 6.4%             |
| July                                                                         | 1.1%                | 6.4%                   | 5.2%                                     | 4.7%                           | 8.3%               | 10.7%                    | 5.6%                 | 0.5%                       | 0.0%                | 6.1%             |
| June                                                                         | 1.7%                | 5.1%                   | 4.9%                                     | 4.5%                           | 10.6%              | 11.6%                    | 5.1%                 | 0.9%                       | 0.0%                | 6.0%             |
| Мау                                                                          | 2.0%                | 5.7%                   | 3.4%                                     | 4.5%                           | 9.1%               | 10.1%                    | 5.3%                 | 0.5%                       | 0.0%                | 5.8%             |
| April                                                                        | 1.5%                | 6.5%                   | 2.6%                                     | 4.3%                           | 8.7%               | 9.4%                     | 5.3%                 | 0.6%                       | 0.0%                | 5.8%             |
| March                                                                        | 1.9%                | 5.9%                   | 4.0%                                     | 3.5%                           | 9.0%               | 9.8%                     | 5.1%                 | 0.6%                       | 0.0%                | 5.8%             |
| February                                                                     | 1.3%                | 7.7%                   | 3.4%                                     | 4.3%                           | 10.4%              | 11.4%                    | 5.6%                 | 1.2%                       | 0.0%                | 6.8%             |
| January                                                                      | 1.2%                | 7.2%                   | 4.1%                                     | 4.8%                           | 10.5%              | 10.5%                    | 5.6%                 | 1.0%                       | 0.0%                | 6.6%             |
| UL HG: 2018                                                                  | 0.7%                | 6.5%                   | 4.1%                                     | 5.0%                           | 8.4%               | 9.3%                     | 5.4%                 | 0.6%                       | 0.0%                | 6.0%             |