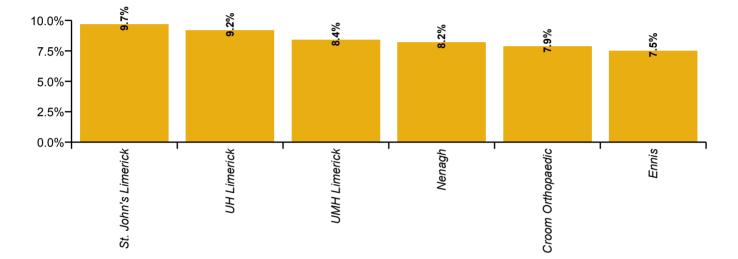

| University of Limerick Hospital Group<br>Absence Rate - by Hospital: Nov 2020 | Certified<br>absence | Self-<br>certified<br>absence | COVID-19<br>absence | Total<br>absence<br>rate | Certified | Self-<br>certified | COVID-19 |
|-------------------------------------------------------------------------------|----------------------|-------------------------------|---------------------|--------------------------|-----------|--------------------|----------|
| UL HG                                                                         | 4.9%                 | 0.3%                          | 3.7%                | 8.9%                     | 54.9%     | 3.7%               | 41.4%    |
| Croom Orthopaedic                                                             | 6.9%                 | 0.3%                          | 0.6%                | 7.9%                     | 87.6%     | 4.4%               | 8.0%     |
| Ennis                                                                         | 5.0%                 | 0.3%                          | 2.2%                | 7.5%                     | 67.1%     | 3.3%               | 29.6%    |
| Nenagh                                                                        | 6.6%                 | 0.3%                          | 1.3%                | 8.2%                     | 79.9%     | 3.8%               | 16.3%    |
| St. John's Limerick                                                           | 3.7%                 | 0.1%                          | 5.9%                | 9.7%                     | 37.8%     | 1.4%               | 60.8%    |
| UH Limerick                                                                   | 4.5%                 | 0.3%                          | 4.4%                | 9.2%                     | 48.6%     | 3.6%               | 47.8%    |
| UMH Limerick                                                                  | 7.4%                 | 0.6%                          | 0.4%                | 8.4%                     | 88.6%     | 6.7%               | 4.7%     |