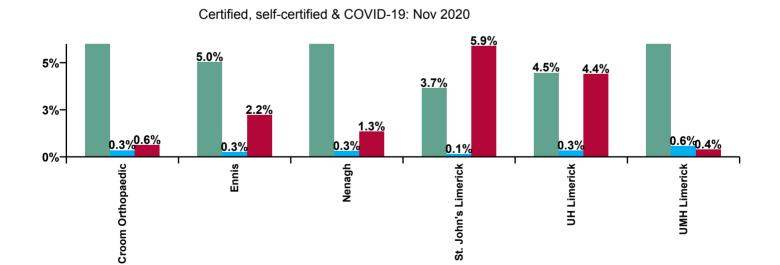

| University of Limerick Hospital Group<br>Absence Rate - by Hospital: Nov 2020 | Certified<br>absence | Self-<br>certified<br>absence | COVID-19<br>absence | Total<br>absence<br>rate | Certified | Self-<br>certified | COVID-19 |
|-------------------------------------------------------------------------------|----------------------|-------------------------------|---------------------|--------------------------|-----------|--------------------|----------|
| UL HG                                                                         | 4.9%                 | 0.3%                          | 3.7%                | 8.9%                     | 54.9%     | 3.7%               | 41.4%    |
| Croom Orthopaedic                                                             | 6.9%                 | 0.3%                          | 0.6%                | 7.9%                     | 87.6%     | 4.4%               | 8.0%     |
| Ennis                                                                         | 5.0%                 | 0.3%                          | 2.2%                | 7.5%                     | 67.1%     | 3.3%               | 29.6%    |
| Nenagh                                                                        | 6.6%                 | 0.3%                          | 1.3%                | 8.2%                     | 79.9%     | 3.8%               | 16.3%    |
| St. John's Limerick                                                           | 3.7%                 | 0.1%                          | 5.9%                | 9.7%                     | 37.8%     | 1.4%               | 60.8%    |
| UH Limerick                                                                   | 4.5%                 | 0.3%                          | 4.4%                | 9.2%                     | 48.6%     | 3.6%               | 47.8%    |
| UMH Limerick                                                                  | 7.4%                 | 0.6%                          | 0.4%                | 8.4%                     | 88.6%     | 6.7%               | 4.7%     |