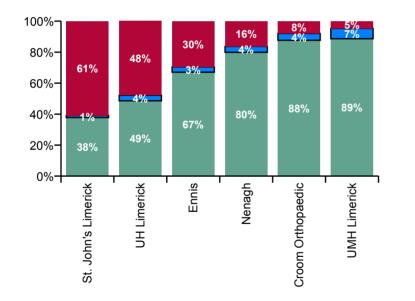

Legend Certified absence Self- certified absence COVID-19 absence

| University of Limerick Hospital Group<br>Absence type by Hospital: Nov 2020 | Certified<br>absence | Self-<br>certified<br>absence | COVID-19<br>absence | Total<br>absence | Certified | Self-<br>certified | COVID-19 |
|-----------------------------------------------------------------------------|----------------------|-------------------------------|---------------------|------------------|-----------|--------------------|----------|
| Total (Nov 2020):                                                           | 4.9%                 | 0.3%                          | 3.7%                | 8.9%             | 54.9%     | 3.7%               | 41.4%    |
| Croom Orthopaedic                                                           | 6.9%                 | 0.3%                          | 0.6%                | 7.9%             | 87.6%     | 4.4%               | 8.0%     |
| Ennis                                                                       | 5.0%                 | 0.3%                          | 2.2%                | 7.5%             | 67.1%     | 3.3%               | 29.6%    |
| Nenagh                                                                      | 6.6%                 | 0.3%                          | 1.3%                | 8.2%             | 79.9%     | 3.8%               | 16.3%    |
| St. John's Limerick                                                         | 3.7%                 | 0.1%                          | 5.9%                | 9.7%             | 37.8%     | 1.4%               | 60.8%    |
| UH Limerick                                                                 | 4.5%                 | 0.3%                          | 4.4%                | 9.2%             | 48.6%     | 3.6%               | 47.8%    |
| UMH Limerick                                                                | 7.4%                 | 0.6%                          | 0.4%                | 8.4%             | 88.6%     | 6.7%               | 4.7%     |