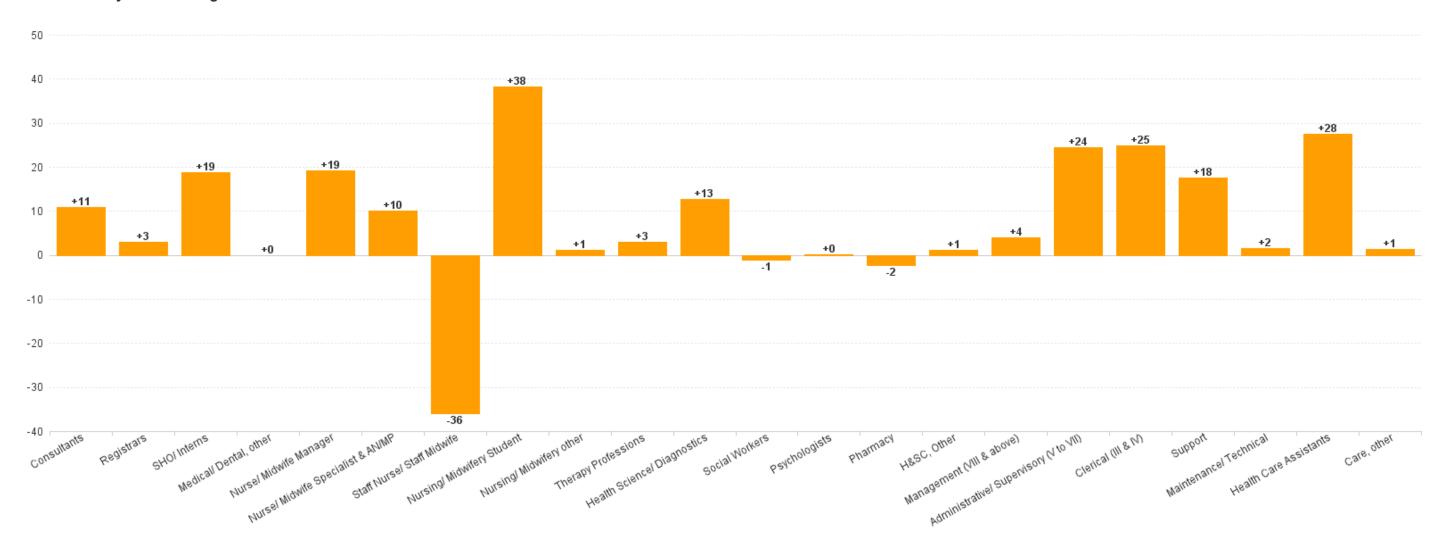

# **Employment Report by Grade Group: MAY 2023**

# **Employment by Staff Group MAY 2023**

| Employment by Staff Group MAY 2023       | WTE<br>DEC<br>2019 | WTE<br>DEC<br>2022 | WTE<br>APR<br>2023 | WTE<br>MAY<br>2023 | WTE<br>change<br>since<br>DEC 2019 | % WTE<br>Change<br>since Dec<br>2019 | WTE<br>change<br>since<br>DEC 2022 | % WTE<br>Change<br>since Dec<br>2022 | WTE<br>change<br>since<br>APR 2023 | No.<br>MAY<br>2023 |
|------------------------------------------|--------------------|--------------------|--------------------|--------------------|------------------------------------|--------------------------------------|------------------------------------|--------------------------------------|------------------------------------|--------------------|
| Overall                                  | 4,146              | 5,222              | 5,388              | 5,402              | +1,256                             | +30.3%                               | +180                               | +3.5%                                | +15                                | 5,910              |
| Consultants                              | 165                | 198                | 208                | 209                | +44                                | +26.6%                               | +11                                | +5.5%                                | +1                                 | 222                |
| Registrars                               | 190                | 236                | 241                | 239                | +49                                | +25.6%                               | +3                                 | +1.3%                                | -2                                 | 247                |
| SHO/ Interns                             | 197                | 252                | 274                | 271                | +74                                | +37.8%                               | +19                                | +7.4%                                | -2                                 | 277                |
| Medical/ Dental, other                   | 1                  | 1                  | 1                  | 1                  | +0                                 | +4.9%                                | +0                                 | +0.0%                                | +0                                 | 2                  |
| Medical & Dental                         | 553                | 687                | 723                | 720                | +167                               | +30.2%                               | +33                                | +4.7%                                | -3                                 | 748                |
| Nurse/ Midwife Manager                   | 325                | 430                | 447                | 449                | +124                               | +38.1%                               | +19                                | +4.5%                                | +2                                 | 479                |
| Nurse/ Midwife Specialist & AN/MP        | 76                 | 121                | 127                | 131                | +55                                | +73.0%                               | +10                                | +8.3%                                | +4                                 | 139                |
| Staff Nurse/ Staff Midwife               | 1,226              | 1,471              | 1,450              | 1,435              | +209                               | +17.1%                               | -36                                | -2.4%                                | -15                                | 1,617              |
| Nursing/ Midwifery awaiting registration |                    | 2                  | 1                  | 1                  | +1                                 |                                      | -1                                 | -49.5%                               | +0                                 | 1                  |
| Post-registration Nurse/ Midwife Student | 16                 | 2                  | 10                 | 11                 | -5                                 | -31.2%                               | +9                                 | +449.0%                              | +1                                 | 20                 |
| Pre-registration Nurse/ Midwife Intern   | 3                  | 1                  | 29                 | 31                 | +28                                | +891.0%                              | +30                                | +5,734.0%                            | +2                                 | 62                 |
| Nursing/ Midwifery Student               | 19                 | 4                  | 40                 | 43                 | +24                                | +126.0%                              | +38                                | +853.0%                              | +3                                 | 83                 |
| Nursing/ Midwifery other                 | 11                 | 13                 | 14                 | 14                 | +3                                 | +30.0%                               | +1                                 | +8.2%                                | -0                                 | 16                 |
| Nursing & Midwifery                      | 1,657              | 2,040              | 2,079              | 2,073              | +416                               | +25.1%                               | +33                                | +1.6%                                | -6                                 | 2,334              |
| Therapy Professions                      | 84                 | 120                | 122                | 123                | +38                                | +45.6%                               | +3                                 | +2.5%                                | +0                                 | 135                |
| Health Science/ Diagnostics              | 252                | 261                | 267                | 273                | +21                                | +8.4%                                | +13                                | +4.9%                                | +6                                 | 295                |
| Social Workers                           | 11                 | 13                 | 12                 | 12                 | +0                                 | +4.4%                                | -1                                 | -8.1%                                | -0                                 | 12                 |
| Psychologists                            | 3                  | 5                  | 5                  | 5                  | +2                                 | +75.7%                               | +0                                 | +2.6%                                | +0                                 | 7                  |
| Pharmacy                                 | 45                 | 61                 | 58                 | 59                 | +14                                | +31.0%                               | -2                                 | -3.8%                                | +0                                 | 69                 |
| H&SC, Other                              | 7                  | 12                 | 13                 | 13                 | +5                                 | +73.2%                               | +1                                 | +9.3%                                | -0                                 | 13                 |
| Health & Social Care Professionals       | 403                | 471                | 478                | 484                | +81                                | +20.2%                               | +14                                | +2.9%                                | +7                                 | 531                |
| Management (VIII & above)                | 36                 | 46                 | 50                 | 50                 | +14                                | +38.9%                               | +4                                 | +9.0%                                | +0                                 | 50                 |
| Administrative/ Supervisory (V to VII)   | 103                | 213                | 236                | 238                | +135                               | +131.2%                              | +24                                | +11.5%                               | +2                                 | 246                |
| Clerical (III & IV)                      | 485                | 573                | 597                | 598                | +112                               | +23.2%                               | +25                                | +4.3%                                | +1                                 | 649                |
| Management & Administrative              | 624                | 832                | 882                | 885                | +261                               | +41.9%                               | +53                                | +6.4%                                | +3                                 | 945                |
| Support                                  | 286                | 726                | 741                | 744                | +457                               | +159.7%                              | +18                                | +2.4%                                | +3                                 | 810                |
| Maintenance/ Technical                   | 39                 | 37                 | 38                 | 39                 | +0                                 | +1.1%                                | +2                                 | +4.4%                                | +1                                 | 40                 |
| General Support                          | 325                | 764                | 779                | 783                | +458                               | +140.9%                              | +19                                | +2.5%                                | +4                                 | 850                |
| Health Care Assistants                   | 577                | 422                | 439                | 450                | -127                               | -22.1%                               | +28                                | +6.5%                                | +11                                | 492                |
| Care, other                              | 8                  | 6                  | 7                  | 8                  | -0                                 | -0.3%                                | +1                                 | +20.3%                               | +0                                 | 10                 |
| Patient & Client Care                    | 585                | 429                | 446                | 457                | -127                               | -21.8%                               | +29                                | +6.7%                                | +11                                | 502                |