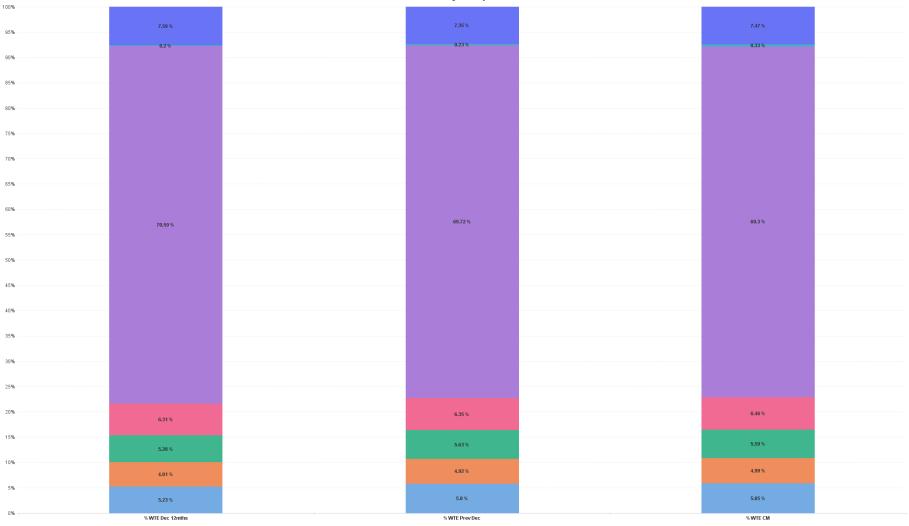

### % Total by Hospital

■ Croom Orthopaedic ■ Ennis ■ Nenagh ■ St. John's Limerick ■ UH Limerick ■ ULHG HQ ■ UMH Limerick