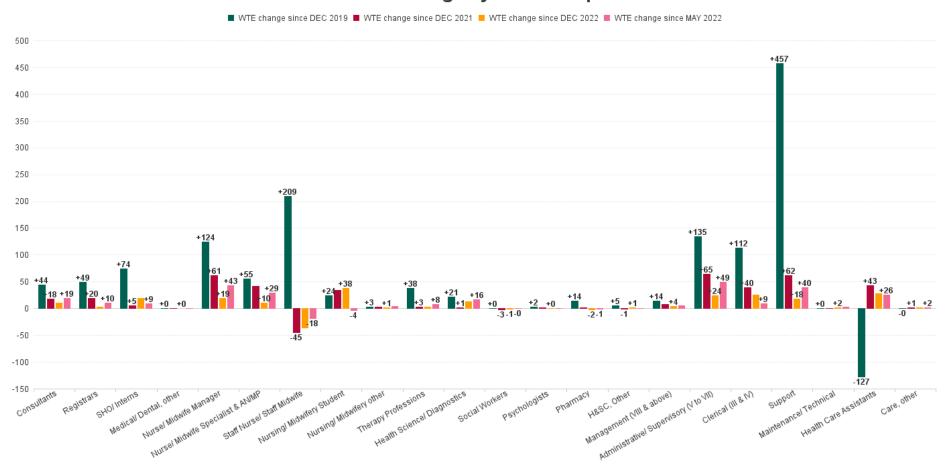

# WTE Change by Staff Category

■ WTE change since DEC 2019 ■ WTE change since DEC 2021 ■ WTE change since DEC 2022 ■ WTE change since MAY 2022 500 +458 450 +416 400 350 300 +261 250 200 +167 150 +112 100 50 -50 -100 -150 Medical & Dental Nursing & Midwifery Health & Social Care Professionals Management & Administrative General Support Patient & Client Care

# **Employment by Staff Group MAY 2023**

| Employment by Staff Group MAY 2023       | WTE<br>DEC<br>2019 | WTE<br>DEC<br>2022 | WTE<br>APR<br>2023 | WTE<br>MAY<br>2023 | WTE<br>change<br>since<br>DEC 2019 | % WTE<br>Change<br>since Dec<br>2019 | WTE<br>change<br>since<br>DEC 2022 | % WTE<br>Change<br>since Dec<br>2022 | WTE<br>change<br>since<br>APR 2023 | No.<br>MAY<br>2023 |
|------------------------------------------|--------------------|--------------------|--------------------|--------------------|------------------------------------|--------------------------------------|------------------------------------|--------------------------------------|------------------------------------|--------------------|
| Overall                                  | 4,146              | 5,222              | 5,388              | 5,402              | +1,256                             | +30.3%                               | +180                               | +3.5%                                | +15                                | 5,910              |
| Consultants                              | 165                | 198                | 208                | 209                | +44                                | +26.6%                               | +11                                | +5.5%                                | +1                                 | 222                |
| Registrars                               | 190                | 236                | 241                | 239                | +49                                | +25.6%                               | +3                                 | +1.3%                                | -2                                 | 247                |
| SHO/ Interns                             | 197                | 252                | 274                | 271                | +74                                | +37.8%                               | +19                                | +7.4%                                | -2                                 | 277                |
| Medical/ Dental, other                   | 1                  | 1                  | 1                  | 1                  | +0                                 | +4.9%                                | +0                                 | +0.0%                                | +0                                 | 2                  |
| Medical & Dental                         | 553                | 687                | 723                | 720                | +167                               | +30.2%                               | +33                                | +4.7%                                | -3                                 | 748                |
| Nurse/ Midwife Manager                   | 325                | 430                | 447                | 449                | +124                               | +38.1%                               | +19                                | +4.5%                                | +2                                 | 479                |
| Nurse/ Midwife Specialist & AN/MP        | 76                 | 121                | 127                | 131                | +55                                | +73.0%                               | +10                                | +8.3%                                | +4                                 | 139                |
| Staff Nurse/ Staff Midwife               | 1,226              | 1,471              | 1,450              | 1,435              | +209                               | +17.1%                               | -36                                | -2.4%                                | -15                                | 1,617              |
| Nursing/ Midwifery awaiting registration |                    | 2                  | 1                  | 1                  | +1                                 |                                      | -1                                 | -49.5%                               | +0                                 | 1                  |
| Post-registration Nurse/ Midwife Student | 16                 | 2                  | 10                 | 11                 | -5                                 | -31.2%                               | +9                                 | +449.0%                              | +1                                 | 20                 |
| Pre-registration Nurse/ Midwife Intern   | 3                  | 1                  | 29                 | 31                 | +28                                | +891.0%                              | +30                                | +5,734.0%                            | +2                                 | 62                 |
| Nursing/ Midwifery Student               | 19                 | 4                  | 40                 | 43                 | +24                                | +126.0%                              | +38                                | +853.0%                              | +3                                 | 83                 |
| Nursing/ Midwifery other                 | 11                 | 13                 | 14                 | 14                 | +3                                 | +30.0%                               | +1                                 | +8.2%                                | -0                                 | 16                 |
| Nursing & Midwifery                      | 1,657              | 2,040              | 2,079              | 2,073              | +416                               | +25.1%                               | +33                                | +1.6%                                | -6                                 | 2,334              |
| Therapy Professions                      | 84                 | 120                | 122                | 123                | +38                                | +45.6%                               | +3                                 | +2.5%                                | +0                                 | 135                |
| Health Science/ Diagnostics              | 252                | 261                | 267                | 273                | +21                                | +8.4%                                | +13                                | +4.9%                                | +6                                 | 295                |
| Social Workers                           | 11                 | 13                 | 12                 | 12                 | +0                                 | +4.4%                                | -1                                 | -8.1%                                | -0                                 | 12                 |
| Psychologists                            | 3                  | 5                  | 5                  | 5                  | +2                                 | +75.7%                               | +0                                 | +2.6%                                | +0                                 | 7                  |
| Pharmacy                                 | 45                 | 61                 | 58                 | 59                 | +14                                | +31.0%                               | -2                                 | -3.8%                                | +0                                 | 69                 |
| H&SC, Other                              | 7                  | 12                 | 13                 | 13                 | +5                                 | +73.2%                               | +1                                 | +9.3%                                | -0                                 | 13                 |
| Health & Social Care Professionals       | 403                | 471                | 478                | 484                | +81                                | +20.2%                               | +14                                | +2.9%                                | +7                                 | 531                |
| Management (VIII & above)                | 36                 | 46                 | 50                 | 50                 | +14                                | +38.9%                               | +4                                 | +9.0%                                | +0                                 | 50                 |
| Administrative/ Supervisory (V to VII)   | 103                | 213                | 236                | 238                | +135                               | +131.2%                              | +24                                | +11.5%                               | +2                                 | 246                |
| Clerical (III & IV)                      | 485                | 573                | 597                | 598                | +112                               | +23.2%                               | +25                                | +4.3%                                | +1                                 | 649                |
| Management & Administrative              | 624                | 832                | 882                | 885                | +261                               | +41.9%                               | +53                                | +6.4%                                | +3                                 | 945                |
| Support                                  | 286                | 726                | 741                | 744                | +457                               | +159.7%                              | +18                                | +2.4%                                | +3                                 | 810                |
| Maintenance/ Technical                   | 39                 | 37                 | 38                 | 39                 | +0                                 | +1.1%                                | +2                                 | +4.4%                                | +1                                 | 40                 |
| General Support                          | 325                | 764                | 779                | 783                | +458                               | +140.9%                              | +19                                | +2.5%                                | +4                                 | 850                |
| Health Care Assistants                   | 577                | 422                | 439                | 450                | -127                               | -22.1%                               | +28                                | +6.5%                                | +11                                | 492                |
| Care, other                              | 8                  | 6                  | 7                  | 8                  | -0                                 | -0.3%                                | +1                                 | +20.3%                               | +0                                 | 10                 |
| Patient & Client Care                    | 585                | 429                | 446                | 457                | -127                               | -21.8%                               | +29                                | +6.7%                                | +11                                | 502                |