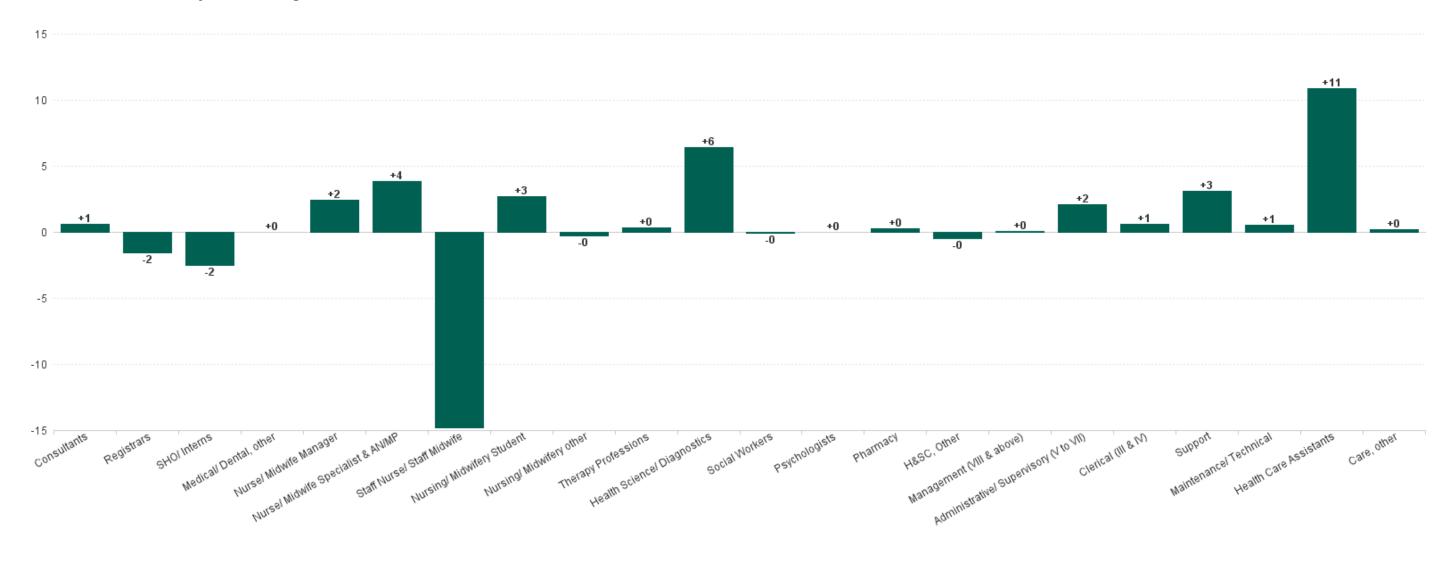

|                     | +0                           |                                            |                               |                                  |                                | +0                     |                        |                                   |                   |               |          |             |                                          | +4                           | +2                                            | +1                  | +7                                |         |                           |                    |                           |             |                          |

# **University of Limerick Hospital Group Employment Report:**

# **Previous Month Summary Chart: Change since APR 2023**





# University of Limerick Hospital Group Employment Report: MAY 2

# **Previous Year Summary Chart: Change since MAY 2022**





# University of Limerick Hospital Group Employment Report: N

# YTD Summary Chart: Change since DEC 2022