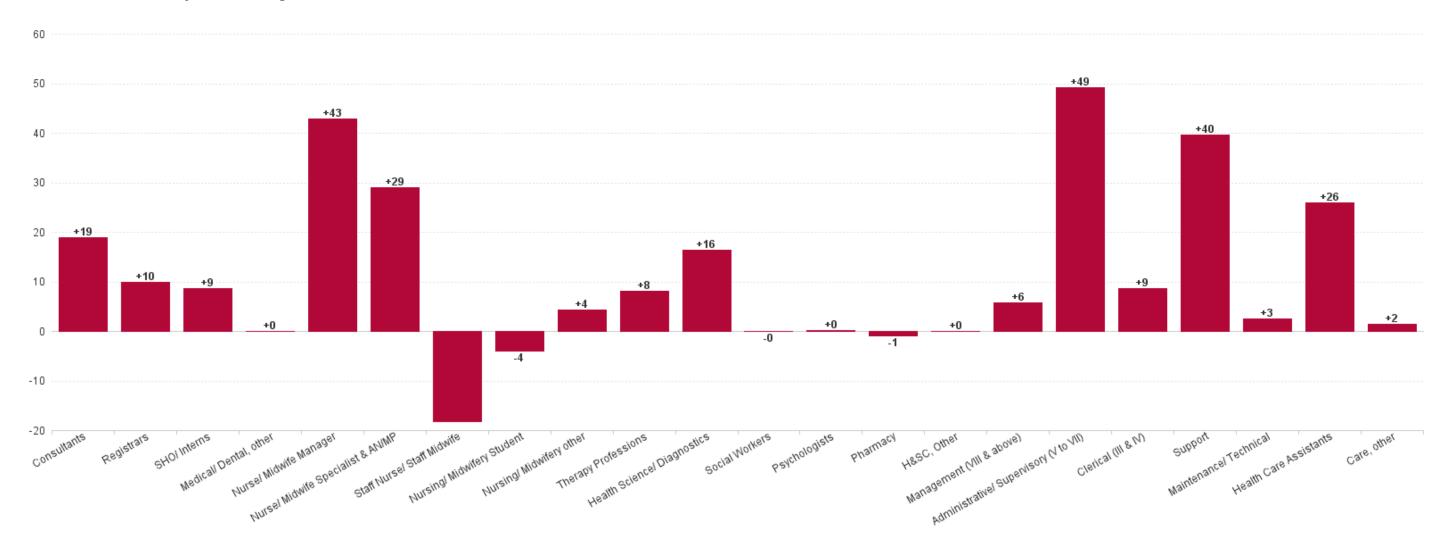

|                                  |                                | +0                     |                        |                                   |                   |               |          |             |                                          | +4                           | +2                                            | +1                  | +7                                |         |                           |                    |                           |             |                          |

# **University of Limerick Hospital Group Employment Report:**

# **Previous Month Summary Chart: Change since APR 2023**





# University of Limerick Hospital Group Employment Report: MAY 2

# **Previous Year Summary Chart: Change since MAY 2022**





# University of Limerick Hospital Group Employment Report: N

# YTD Summary Chart: Change since DEC 2022