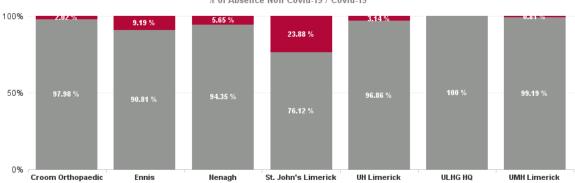

### % of Absence Non Covid-19 / Covid-19

| Health Service Absence Rate - by<br>Hospital : Dec 2024 | Certified<br>absence | Self-<br>certified<br>absence | Non<br>Covid-19<br>absence | Covid-19<br>absence | Total<br>absence<br>rate | Medical &<br>Dental | Nursing &<br>Midwifery | Health &<br>Social Care<br>Professionals | Management<br>&<br>Administrativ<br>e | General<br>Support | Patient &<br>Client Care |
|---------------------------------------------------------|----------------------|-------------------------------|----------------------------|---------------------|--------------------------|---------------------|------------------------|------------------------------------------|---------------------------------------|--------------------|--------------------------|
| University of Limerick Hospital Group                   | 7.03%                | 0.83%                         | 7.87%                      | 0.40%               | 8.27%                    | 1.89%               | 8.01%                  | 6.29%                                    | 8.16%                                 | 14.08%             | 11.19%                   |
| Croom Orthopaedic                                       | 11.18%               | 0.43%                         | 11.61%                     | 0.24%               | 11.85%                   | 0.00%               | 11.03%                 | 22.21%                                   | 7.76%                                 | 19.37%             | 14.84%                   |
| Ennis                                                   | 7.19%                | 0.76%                         | 7.95%                      | 0.80%               | 8.76%                    | 10.39%              | 9.36%                  | 2.81%                                    | 10.21%                                | 9.24%              | 5.69%                    |
| Nenagh                                                  | 8.74%                | 0.87%                         | 9.61%                      | 0.58%               | 10.19%                   | 0.00%               | 11.27%                 | 12.70%                                   | 9.95%                                 | 5.90%              | 14.47%                   |
| St. John's Limerick                                     | 4.74%                | 0.51%                         | 5.25%                      | 1.65%               | 6.90%                    | 0.44%               | 6.20%                  | 1.73%                                    | 4.63%                                 | 24.41%             | 4.16%                    |
| UH Limerick                                             | 6.62%                | 0.90%                         | 7.52%                      | 0.24%               | 7.76%                    | 1.65%               | 7.56%                  | 6.23%                                    | 8.94%                                 | 12.37%             | 11.40%                   |
| ULHG HQ                                                 | 0.00%                | 0.22%                         | 0.22%                      | 0.00%               | 0.22%                    |                     | 0.00%                  |                                          | 0.24%                                 |                    |                          |
| UMH Limerick                                            | 9.68%                | 0.95%                         | 10.63%                     | 0.09%               | 10.72%                   | 3.08%               | 8.20%                  | 3.27%                                    | 7.33%                                 | 30.11%             | 11.26%                   |

| Health Service Absence Rate -<br>by Care Group: Dec 2024 | Certified<br>absence | Self- certified<br>absence | Non Covid-19<br>absence | Covid-19<br>absence | Total<br>absence rate | % Non<br>Covid-19<br>absence | % Covid-19<br>absence |
|----------------------------------------------------------|----------------------|----------------------------|-------------------------|---------------------|-----------------------|------------------------------|-----------------------|
| University of Limerick Hospital Gr                       | 7.03%                | 0.83%                      | 7.87%                   | 0.40%               | 8.27%                 | 95.17%                       | 4.83%                 |
| Croom Orthopaedic                                        | 11.18%               | 0.43%                      | 11.61%                  | 0.24%               | 11.85%                | 97.98%                       | 2.02%                 |
| Ennis                                                    | 7.19%                | 0.76%                      | 7.95%                   | 0.80%               | 8.76%                 | 90.81%                       | 9.19%                 |
| Nenagh                                                   | 8.74%                | 0.87%                      | 9.61%                   | 0.58%               | 10.19%                | 94.35%                       | 5.65%                 |
| St. John's Limerick                                      | 4.74%                | 0.51%                      | 5.25%                   | 1.65%               | 6.90%                 | 76.12%                       | 23.88%                |
| UH Limerick                                              | 6.62%                | 0.90%                      | 7.52%                   | 0.24%               | 7.76%                 | 96.86%                       | 3.14%                 |
| ULHG HQ                                                  | 0.00%                | 0.22%                      | 0.22%                   | 0.00%               | 0.22%                 | 100.00%                      | 0.00%                 |
| UMH Limerick                                             | 9.68%                | 0.95%                      | 10.63%                  | 0.09%               | 10.72%                | 99.19%                       | 0.81%                 |