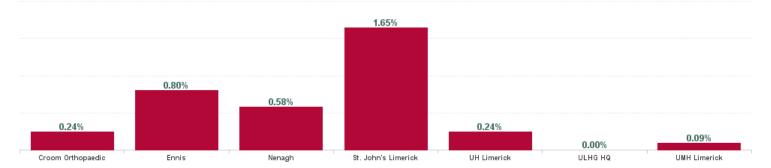

### % of Absence Non Covid-19 / Covid-19

| Health Service Absence Rate - by<br>Hospital : Dec 2024 | Certified<br>absence | Self-<br>certified<br>absence | Non<br>Covid-19<br>absence | Covid-19<br>absence | Total<br>absence<br>rate | Medical &<br>Dental | Nursing &<br>Midwifery | Health &<br>Social Care<br>Professionals | Management<br>&<br>Administrativ<br>e | General<br>Support | Patient &<br>Client Care |
|---------------------------------------------------------|----------------------|-------------------------------|----------------------------|---------------------|--------------------------|---------------------|------------------------|------------------------------------------|---------------------------------------|--------------------|--------------------------|
| University of Limerick Hospital Group                   | 7.03%                | 0.83%                         | 7.87%                      | 0.40%               | 8.27%                    | 1.89%               | 8.01%                  | 6.29%                                    | 8.16%                                 | 14.08%             | 11.19%                   |
| Croom Orthopaedic                                       | 11.18%               | 0.43%                         | 11.61%                     | 0.24%               | 11.85%                   | 0.00%               | 11.03%                 | 22.21%                                   | 7.76%                                 | 19.37%             | 14.84%                   |
| Ennis                                                   | 7.19%                | 0.76%                         | 7.95%                      | 0.80%               | 8.76%                    | 10.39%              | 9.36%                  | 2.81%                                    | 10.21%                                | 9.24%              | 5.69%                    |
| Nenagh                                                  | 8.74%                | 0.87%                         | 9.61%                      | 0.58%               | 10.19%                   | 0.00%               | 11.27%                 | 12.70%                                   | 9.95%                                 | 5.90%              | 14.47%                   |
| St. John's Limerick                                     | 4.74%                | 0.51%                         | 5.25%                      | 1.65%               | 6.90%                    | 0.44%               | 6.20%                  | 1.73%                                    | 4.63%                                 | 24.41%             | 4.16%                    |
| UH Limerick                                             | 6.62%                | 0.90%                         | 7.52%                      | 0.24%               | 7.76%                    | 1.65%               | 7.56%                  | 6.23%                                    | 8.94%                                 | 12.37%             | 11.40%                   |
| ULHG HQ                                                 | 0.00%                | 0.22%                         | 0.22%                      | 0.00%               | 0.22%                    |                     | 0.00%                  |                                          | 0.24%                                 |                    |                          |
| UMH Limerick                                            | 9.68%                | 0.95%                         | 10.63%                     | 0.09%               | 10.72%                   | 3.08%               | 8.20%                  | 3.27%                                    | 7.33%                                 | 30.11%             | 11.26%                   |

| Health Service Absence Rate -<br>by Care Group: Dec 2024 | Certified<br>absence | Self- certified<br>absence | Non Covid-19<br>absence | Covid-19<br>absence | Total<br>absence rate | % Non<br>Covid-19<br>absence | % Covid-19<br>absence |
|----------------------------------------------------------|----------------------|----------------------------|-------------------------|---------------------|-----------------------|------------------------------|-----------------------|
| University of Limerick Hospital Gr                       | 7.03%                | 0.83%                      | 7.87%                   | 0.40%               | 8.27%                 | 95.17%                       | 4.83%                 |
| Croom Orthopaedic                                        | 11.18%               | 0.43%                      | 11.61%                  | 0.24%               | 11.85%                | 97.98%                       | 2.02%                 |
| Ennis                                                    | 7.19%                | 0.76%                      | 7.95%                   | 0.80%               | 8.76%                 | 90.81%                       | 9.19%                 |
| Nenagh                                                   | 8.74%                | 0.87%                      | 9.61%                   | 0.58%               | 10.19%                | 94.35%                       | 5.65%                 |
| St. John's Limerick                                      | 4.74%                | 0.51%                      | 5.25%                   | 1.65%               | 6.90%                 | 76.12%                       | 23.88%                |
| UH Limerick                                              | 6.62%                | 0.90%                      | 7.52%                   | 0.24%               | 7.76%                 | 96.86%                       | 3.14%                 |
| ULHG HQ                                                  | 0.00%                | 0.22%                      | 0.22%                   | 0.00%               | 0.22%                 | 100.00%                      | 0.00%                 |
| UMH Limerick                                             | 9.68%                | 0.95%                      | 10.63%                  | 0.09%               | 10.72%                | 99.19%                       | 0.81%                 |