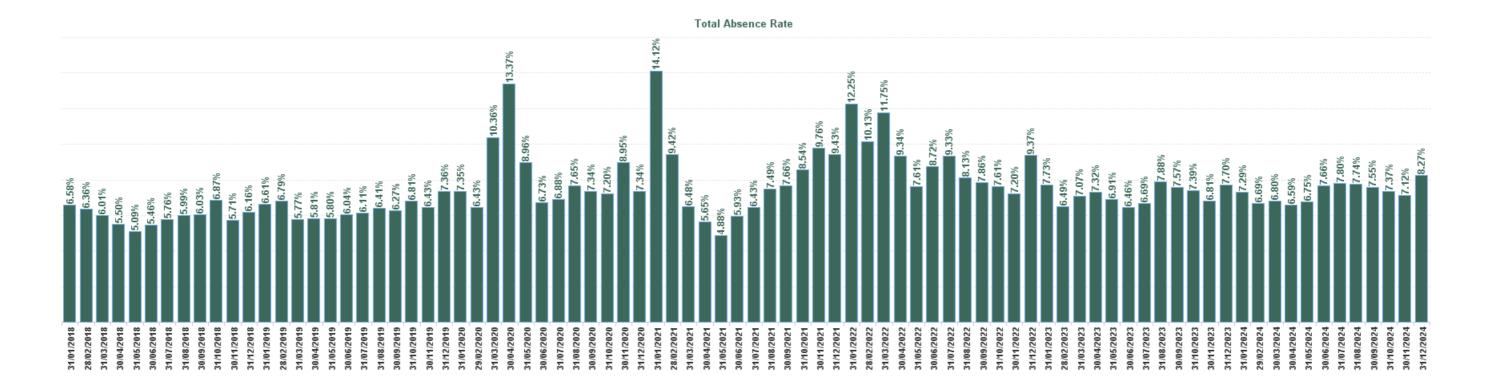

| Year /<br>Month | Certified<br>absence | Self-<br>certified<br>absence | Non<br>Covid-19<br>absence | Covid-19<br>absence | Total<br>absence<br>rate | Medical &<br>Dental | Nursing &<br>Midwifery | Health &<br>Social Care<br>Professionals | Management &<br>Administrative | General<br>Support | Patient &<br>Client Care |
|-----------------|----------------------|-------------------------------|----------------------------|---------------------|--------------------------|---------------------|------------------------|------------------------------------------|--------------------------------|--------------------|--------------------------|
| Dec 2024        | 7.03%                | 0.83%                         | 7.87%                      | 0.40%               | 8.27%                    | 1.89%               | 8.01%                  | 6.29%                                    | 8.16%                          | 14.08%             | 11.19%                   |
| Nov 2024        | 6.08%                | 0.65%                         | 6.73%                      | 0.39%               | 7.12%                    | 1.44%               | 7.18%                  | 5.19%                                    | 7.48%                          | 12.05%             | 9.02%                    |
| Oct 2024        | 6.17%                | 0.64%                         | 6.81%                      | 0.55%               | 7.37%                    | 1.33%               | 7.69%                  | 4.82%                                    | 8.22%                          | 11.98%             | 9.22%                    |
| Sep 2024        | 6.13%                | 0.69%                         | 6.83%                      | 0.73%               | 7.55%                    | 1.59%               | 8.00%                  | 5.99%                                    | 7.99%                          | 11.58%             | 9.66%                    |
| Aug 2024        | 6.11%                | 0.62%                         | 6.72%                      | 1.02%               | 7.74%                    | 1.91%               | 8.23%                  | 5.62%                                    | 8.60%                          | 10.92%             | 10.14%                   |
| Jul 2024        | 5.71%                | 0.66%                         | 6.38%                      | 1.42%               | 7.80%                    | 1.38%               | 8.25%                  | 5.59%                                    | 8.35%                          | 11.86%             | 10.90%                   |
| Jun 2024        | 5.86%                | 0.65%                         | 6.51%                      | 1.15%               | 7.66%                    | 1.14%               | 7.87%                  | 5.90%                                    | 7.23%                          | 12.00%             | 10.80%                   |
| May 2024        | 5.62%                | 0.68%                         | 6.30%                      | 0.45%               | 6.75%                    | 1.44%               | 7.12%                  | 5.15%                                    | 6.48%                          | 10.26%             | 9.12%                    |
| Apr 2024        | 5.57%                | 0.68%                         | 6.25%                      | 0.34%               | 6.59%                    | 1.28%               | 7.02%                  | 4.58%                                    | 5.73%                          | 10.74%             | 9.03%                    |
| Mar 2024        | 5.67%                | 0.73%                         | 6.40%                      | 0.40%               | 6.80%                    | 1.53%               | 7.14%                  | 4.17%                                    | 5.75%                          | 11.21%             | 9.63%                    |
| Feb 2024        | 5.46%                | 0.76%                         | 6.22%                      | 0.47%               | 6.69%                    | 1.49%               | 7.33%                  | 4.06%                                    | 5.76%                          | 10.53%             | 9.34%                    |
| Jan 2024        | 5.77%                | 0.75%                         | 6.51%                      | 0.77%               | 7.29%                    | 1.21%               | 7.66%                  | 5.74%                                    | 6.54%                          | 11.55%             | 10.49%                   |
| 2024            | 5.93%                | 0.69%                         | 6.62%                      | 0.68%               | 7.30%                    | 1.47%               | 7.62%                  | 5.25%                                    | 7.19%                          | 11.57%             | 9.87%                    |
| Dec 2023        | 6.24%                | 0.84%                         | 7.09%                      | 0.62%               | 7.70%                    | 1.04%               | 8.32%                  | 6.20%                                    | 7.53%                          | 10.53%             | 10.89%                   |
| Nov 2023        | 5.52%                | 0.70%                         | 6.22%                      | 0.59%               | 6.81%                    | 1.41%               | 7.38%                  | 4.63%                                    | 6.86%                          | 10.11%             | 9.19%                    |
| Oct 2023        | 5.78%                | 0.76%                         | 6.54%                      | 0.85%               | 7.39%                    | 1.51%               | 8.14%                  | 5.38%                                    | 7.17%                          | 10.91%             | 9.65%                    |
| Sep 2023        | 5.90%                | 0.65%                         | 6.55%                      | 1.02%               | 7.57%                    | 1.63%               | 8.35%                  | 4.90%                                    | 6.93%                          | 11.50%             | 10.59%                   |
| Aug 2023        | 6.06%                | 0.68%                         | 6.73%                      | 1.14%               | 7.88%                    | 1.83%               | 9.42%                  | 4.93%                                    | 5.80%                          | 11.54%             | 11.07%                   |
| Jul 2023        | 5.56%                | 0.62%                         | 6.18%                      | 0.51%               | 6.69%                    | 1.65%               | 7.78%                  | 4.20%                                    | 4.71%                          | 9.90%              | 9.18%                    |
| Jun 2023        | 5.41%                | 0.55%                         | 5.95%                      | 0.50%               | 6.46%                    | 1.41%               | 7.84%                  | 3.86%                                    | 4.13%                          | 9.20%              | 9.17%                    |
| May 2023        | 5.77%                | 0.59%                         | 6.36%                      | 0.56%               | 6.91%                    | 1.28%               | 8.72%                  | 4.18%                                    | 5.26%                          | 8.83%              | 9.33%                    |
| Apr 2023        | 5.89%                | 0.71%                         | 6.60%                      | 0.72%               | 7.32%                    | 1.99%               | 8.94%                  | 4.47%                                    | 4.92%                          | 8.38%              | 11.93%                   |
| Mar 2023        | 5.59%                | 0.77%                         | 6.37%                      | 0.70%               | 7.07%                    | 1.54%               | 8.38%                  | 5.90%                                    | 4.45%                          | 9.69%              | 10.84%                   |
| Feb 2023        | 5.26%                | 0.72%                         | 5.98%                      | 0.51%               | 6.49%                    | 1.27%               | 7.52%                  | 6.29%                                    | 4.15%                          | 9.16%              | 9.03%                    |
| Jan 2023        | 6.24%                | 0.72%                         | 6.96%                      | 0.77%               | 7.73%                    | 1.22%               | 8.94%                  | 6.79%                                    | 6.11%                          | 9.92%              | 11.44%                   |
| 2023            | 5.77%                | 0.69%                         | 6.46%                      | 0.71%               | 7.17%                    | 1.49%               | 8.32%                  | 5.15%                                    | 5.69%                          | 9.97%              | 10.18%                   |
| Dec 2022        | 6.98%                | 1.06%                         | 8.04%                      | 1.33%               | 9.37%                    | 2.04%               | 10.19%                 | 9.30%                                    | 8.44%                          | 11.88%             | 13.01%                   |
| Nov 2022        | 5.65%                | 0.67%                         | 6.32%                      | 0.88%               | 7.20%                    | 1.74%               | 8.18%                  | 5.48%                                    | 5.54%                          | 9.06%              | 12.17%                   |
| Oct 2022        | 6.13%                | 0.66%                         | 6.79%                      | 0.82%               | 7.61%                    | 2.24%               | 8.21%                  | 6.15%                                    | 6.60%                          | 10.37%             | 10.60%                   |
| Sep 2022        | 6.07%                | 0.69%                         | 6.76%                      | 1.10%               | 7.86%                    | 1.08%               | 9.10%                  | 6.06%                                    | 6.25%                          | 11.13%             | 10.61%                   |
| Aug 2022        | 6.40%                | 0.63%                         | 7.03%                      | 1.10%               | 8.13%                    | 1.70%               | 9.23%                  | 6.16%                                    | 6.42%                          | 10.80%             | 12.51%                   |
| Jul 2022        | 6.35%                | 0.68%                         | 7.03%                      | 2.30%               | 9.33%                    | 2.55%               | 10.10%                 | 8.39%                                    | 7.24%                          | 11.57%             | 15.51%                   |
| Jun 2022        | 5.79%                | 0.63%                         | 6.42%                      | 2.30%               | 8.72%                    | 3.24%               | 9.73%                  | 8.11%                                    | 6.17%                          | 10.66%             | 13.74%                   |
| May 2022        | 5.54%                | 0.81%                         | 6.35%                      | 1.25%               | 7.61%                    | 1.30%               | 8.09%                  | 7.93%                                    | 5.99%                          | 10.58%             | 11.92%                   |
| Apr 2022        | 6.20%                | 0.68%                         | 6.89%                      | 2.45%               | 9.34%                    | 1.96%               | 10.24%                 | 7.77%                                    | 7.73%                          | 12.20%             | 13.87%                   |
| Mar 2022        | 6.44%                | 0.72%                         | 7.16%                      | 4.59%               | 11.75%                   | 3.85%               | 13.49%                 | 10.92%                                   | 10.72%                         | 14.18%             | 13.40%                   |
| Feb 2022        | 5.79%                | 0.56%                         | 6.36%                      | 3.78%               | 10.13%                   | 3.56%               | 11.61%                 | 7.84%                                    | 8.55%                          | 13.78%             | 11.49%                   |
| Jan 2022        | 5.39%                | 0.51%                         | 5.90%                      | 6.35%               | 12.25%                   | 3.42%               | 13.53%                 | 9.22%                                    | 9.90%                          | 17.13%             | 16.40%                   |
| 2022            | 6.06%                | 0.69%                         | 6.75%                      | 2.36%               | 9.11%                    | 2.38%               | 10.15%                 | 7.79%                                    | 7.46%                          | 11.92%             | 12.94%                   |
| Dec 2021        | 5.62%                | 0.59%                         | 6.20%                      | 3.23%               | 9.43%                    | 1.91%               | 10.01%                 | 7.16%                                    | 9.05%                          | 13.34%             | 12.76%                   |
| Nov 2021        | 6.83%                | 1.01%                         | 7.84%                      | 1.92%               | 9.76%                    | 1.62%               | 10.97%                 | 6.60%                                    | 9.06%                          | 13.67%             | 14.11%                   |
| Oct 2021        | 6.16%                | 0.69%                         | 6.86%                      | 1.68%               | 8.54%                    | 1.69%               | 9.17%                  | 6.14%                                    | 5.72%                          | 12.86%             | 14.35%                   |
| Sep 2021        | 5.88%                | 0.61%                         | 6.49%                      | 1.17%               | 7.66%                    | 1.75%               | 8.53%                  | 5.08%                                    | 5.08%                          | 11.65%             | 12.77%                   |
| Aug 2021        | 5.73%                | 0.66%                         | 6.38%                      | 1.11%               | 7.49%                    | 1.11%               | 8.76%                  | 4.11%                                    | 4.90%                          | 11.72%             | 10.88%                   |
| Jul 2021        | 5.11%                | 0.59%                         | 5.70%                      | 0.74%               | 6.43%                    | 1.28%               | 6.85%                  | 3.72%                                    | 4.45%                          | 10.97%             | 9.58%                    |
| Jun 2021        | 4.80%                | 0.46%                         | 5.26%                      | 0.67%               | 5.93%                    | 1.34%               | 6.55%                  | 3.06%                                    | 4.72%                          | 9.23%              | 9.02%                    |
| May 2021        | 3.93%                | 0.41%                         | 4.34%                      | 0.54%               | 4.88%                    | 0.70%               | 5.26%                  | 2.55%                                    | 4.64%                          | 8.34%              | 5.68%                    |

| 2021     | 5.35% | 0.58% | 5.93% | 2.07% | 8.00%  | 1.71% | 9.19%  | 4.50% | 6.24% | 11.53% | 11.75% |
|----------|-------|-------|-------|-------|--------|-------|--------|-------|-------|--------|--------|
| Jan 2021 | 5.30% | 0.37% | 5.66% | 8.45% | 14.12% | 6.22% | 17.87% | 6.88% | 9.28% | 15.38% | 19.95% |
| Feb 2021 | 5.56% | 0.66% | 6.22% | 3.20% | 9.42%  | 1.68% | 11.93% | 4.16% | 6.58% | 12.23% | 14.83% |
| Mar 2021 | 4.66% | 0.43% | 5.08% | 1.39% | 6.48%  | 0.48% | 7.91%  | 2.33% | 5.10% | 9.77%  | 9.43%  |
| Apr 2021 | 4.37% | 0.46% | 4.83% | 0.82% | 5.65%  | 0.80% | 6.36%  | 1.99% | 5.92% | 8.60%  | 7.27%  |
|          |       |       |       |       |        |       |        |       |       |        |        |