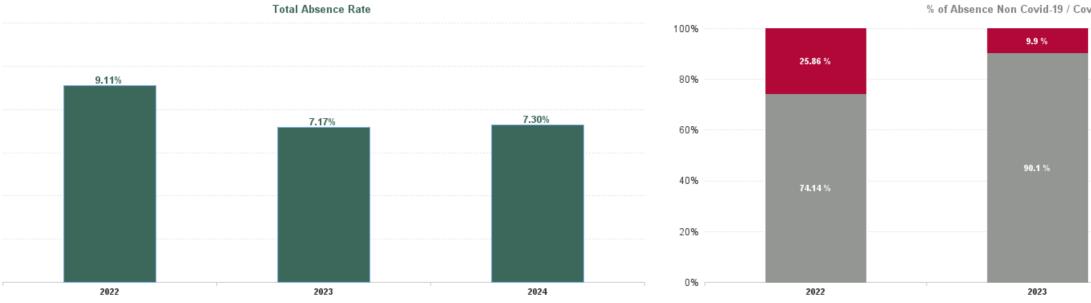

| Year /<br>Month | Certified<br>absence | Self-<br>certified<br>absence | Non<br>Covid-19<br>absence | Covid-19<br>absence | Total<br>absence<br>rate | Medical &<br>Dental | Nursing &<br>Midwifery | Health &<br>Social Care<br>Professionals | Management &<br>Administrative | General<br>Support | Patient &<br>Client Care |
|-----------------|----------------------|-------------------------------|----------------------------|---------------------|--------------------------|---------------------|------------------------|------------------------------------------|--------------------------------|--------------------|--------------------------|
| Dec 2024        | 7.03%                | 0.83%                         | 7.87%                      | 0.40%               | 8.27%                    | 1.89%               | 8.01%                  | 6.29%                                    | 8.16%                          | 14.08%             | 11.19%                   |
| Nov 2024        | 6.08%                | 0.65%                         | 6.73%                      | 0.39%               | 7.12%                    | 1.44%               | 7.18%                  | 5.19%                                    | 7.48%                          | 12.05%             | 9.02%                    |
| Oct 2024        | 6.17%                | 0.64%                         | 6.81%                      | 0.55%               | 7.37%                    | 1.33%               | 7.69%                  | 4.82%                                    | 8.22%                          | 11.98%             | 9.22%                    |
| Sep 2024        | 6.13%                | 0.69%                         | 6.83%                      | 0.73%               | 7.55%                    | 1.59%               | 8.00%                  | 5.99%                                    | 7.99%                          | 11.58%             | 9.66%                    |
| Aug 2024        | 6.11%                | 0.62%                         | 6.72%                      | 1.02%               | 7.74%                    | 1.91%               | 8.23%                  | 5.62%                                    | 8.60%                          | 10.92%             | 10.14%                   |
| Jul 2024        | 5.71%                | 0.66%                         | 6.38%                      | 1.42%               | 7.80%                    | 1.38%               | 8.25%                  | 5.59%                                    | 8.35%                          | 11.86%             | 10.90%                   |
| Jun 2024        | 5.86%                | 0.65%                         | 6.51%                      | 1.15%               | 7.66%                    | 1.14%               | 7.87%                  | 5.90%                                    | 7.23%                          | 12.00%             | 10.80%                   |
| May 2024        | 5.62%                | 0.68%                         | 6.30%                      | 0.45%               | 6.75%                    | 1.44%               | 7.12%                  | 5.15%                                    | 6.48%                          | 10.26%             | 9.12%                    |
| Apr 2024        | 5.57%                | 0.68%                         | 6.25%                      | 0.34%               | 6.59%                    | 1.28%               | 7.02%                  | 4.58%                                    | 5.73%                          | 10.74%             | 9.03%                    |
| Mar 2024        | 5.67%                | 0.73%                         | 6.40%                      | 0.40%               | 6.80%                    | 1.53%               | 7.14%                  | 4.17%                                    | 5.75%                          | 11.21%             | 9.63%                    |
| Feb 2024        | 5.46%                | 0.76%                         | 6.22%                      | 0.47%               | 6.69%                    | 1.49%               | 7.33%                  | 4.06%                                    | 5.76%                          | 10.53%             | 9.34%                    |
| Jan 2024        | 5.77%                | 0.75%                         | 6.51%                      | 0.77%               | 7.29%                    | 1.21%               | 7.66%                  | 5.74%                                    | 6.54%                          | 11.55%             | 10.49%                   |
| 2024            | 5.93%                | 0.69%                         | 6.62%                      | 0.68%               | 7.30%                    | 1.47%               | 7.62%                  | 5.25%                                    | 7.19%                          | 11.57%             | 9.87%                    |
| Dec 2023        | 6.24%                | 0.84%                         | 7.09%                      | 0.62%               | 7.70%                    | 1.04%               | 8.32%                  | 6.20%                                    | 7.53%                          | 10.53%             | 10.89%                   |
| Nov 2023        | 5.52%                | 0.70%                         | 6.22%                      | 0.59%               | 6.81%                    | 1.41%               | 7.38%                  | 4.63%                                    | 6.86%                          | 10.11%             | 9.19%                    |
| Oct 2023        | 5.78%                | 0.76%                         | 6.54%                      | 0.85%               | 7.39%                    | 1.51%               | 8.14%                  | 5.38%                                    | 7.17%                          | 10.91%             | 9.65%                    |
| Sep 2023        | 5.90%                | 0.65%                         | 6.55%                      | 1.02%               | 7.57%                    | 1.63%               | 8.35%                  | 4.90%                                    | 6.93%                          | 11.50%             | 10.59%                   |
| Aug 2023        | 6.06%                | 0.68%                         | 6.73%                      | 1.14%               | 7.88%                    | 1.83%               | 9.42%                  | 4.93%                                    | 5.80%                          | 11.54%             | 11.07%                   |
| Jul 2023        | 5.56%                | 0.62%                         | 6.18%                      | 0.51%               | 6.69%                    | 1.65%               | 7.78%                  | 4.20%                                    | 4.71%                          | 9.90%              | 9.18%                    |
| Jun 2023        | 5.41%                | 0.55%                         | 5.95%                      | 0.50%               | 6.46%                    | 1.41%               | 7.84%                  | 3.86%                                    | 4.13%                          | 9.20%              | 9.17%                    |
| May 2023        | 5.77%                | 0.59%                         | 6.36%                      | 0.56%               | 6.91%                    | 1.28%               | 8.72%                  | 4.18%                                    | 5.26%                          | 8.83%              | 9.33%                    |
| Apr 2023        | 5.89%                | 0.71%                         | 6.60%                      | 0.72%               | 7.32%                    | 1.99%               | 8.94%                  | 4.47%                                    | 4.92%                          | 8.38%              | 11.93%                   |
| Mar 2023        | 5.59%                | 0.77%                         | 6.37%                      | 0.70%               | 7.07%                    | 1.54%               | 8.38%                  | 5.90%                                    | 4.45%                          | 9.69%              | 10.84%                   |
| Feb 2023        | 5.26%                | 0.72%                         | 5.98%                      | 0.51%               | 6.49%                    | 1.27%               | 7.52%                  | 6.29%                                    | 4.15%                          | 9.16%              | 9.03%                    |
| Jan 2023        | 6.24%                | 0.72%                         | 6.96%                      | 0.77%               | 7.73%                    | 1.22%               | 8.94%                  | 6.79%                                    | 6.11%                          | 9.92%              | 11.44%                   |
| 2023            | 5.77%                | 0.69%                         | 6.46%                      | 0.71%               | 7.17%                    | 1.49%               | 8.32%                  | 5.15%                                    | 5.69%                          | 9.97%              | 10.18%                   |
| Dec 2022        | 6.98%                | 1.06%                         | 8.04%                      | 1.33%               | 9.37%                    | 2.04%               | 10.19%                 | 9.30%                                    | 8.44%                          | 11.88%             | 13.01%                   |
| Nov 2022        | 5.65%                | 0.67%                         | 6.32%                      | 0.88%               | 7.20%                    | 1.74%               | 8.18%                  | 5.48%                                    | 5.54%                          | 9.06%              | 12.17%                   |
| Oct 2022        | 6.13%                | 0.66%                         | 6.79%                      | 0.82%               | 7.61%                    | 2.24%               | 8.21%                  | 6.15%                                    | 6.60%                          | 10.37%             | 10.60%                   |
| Sep 2022        | 6.07%                | 0.69%                         | 6.76%                      | 1.10%               | 7.86%                    | 1.08%               | 9.10%                  | 6.06%                                    | 6.25%                          | 11.13%             | 10.61%                   |
| Aug 2022        | 6.40%                | 0.63%                         | 7.03%                      | 1.10%               | 8.13%                    | 1.70%               | 9.23%                  | 6.16%                                    | 6.42%                          | 10.80%             | 12.51%                   |
| Jul 2022        | 6.35%                | 0.68%                         | 7.03%                      | 2.30%               | 9.33%                    | 2.55%               | 10.10%                 | 8.39%                                    | 7.24%                          | 11.57%             | 15.51%                   |
| Jun 2022        | 5.79%                | 0.63%                         | 6.42%                      | 2.30%               | 8.72%                    | 3.24%               | 9.73%                  | 8.11%                                    | 6.17%                          | 10.66%             | 13.74%                   |
| May 2022        | 5.54%                | 0.81%                         | 6.35%                      | 1.25%               | 7.61%                    | 1.30%               | 8.09%                  | 7.93%                                    | 5.99%                          | 10.58%             | 11.92%                   |
| Apr 2022        | 6.20%                | 0.68%                         | 6.89%                      | 2.45%               | 9.34%                    | 1.96%               | 10.24%                 | 7.77%                                    | 7.73%                          | 12.20%             | 13.87%                   |
| Mar 2022        | 6.44%                | 0.72%                         | 7.16%                      | 4.59%               | 11.75%                   | 3.85%               | 13.49%                 | 10.92%                                   | 10.72%                         | 14.18%             | 13.40%                   |
| Feb 2022        | 5.79%                | 0.56%                         | 6.36%                      | 3.78%               | 10.13%                   | 3.56%               | 11.61%                 | 7.84%                                    | 8.55%                          | 13.78%             | 11.49%                   |
| Jan 2022        | 5.39%                | 0.51%                         | 5.90%                      | 6.35%               | 12.25%                   | 3.42%               | 13.53%                 | 9.22%                                    | 9.90%                          | 17.13%             | 16.40%                   |
| 2022            | 6.06%                | 0.69%                         | 6.75%                      | 2.36%               | 9.11%                    | 2.38%               | 10.15%                 | 7.79%                                    | 7.46%                          | 11.92%             | 12.94%                   |
| Dec 2021        | 5.62%                | 0.59%                         | 6.20%                      | 3.23%               | 9.43%                    | 1.91%               | 10.01%                 | 7.16%                                    | 9.05%                          | 13.34%             | 12.76%                   |
| Nov 2021        | 6.83%                | 1.01%                         | 7.84%                      | 1.92%               | 9.76%                    | 1.62%               | 10.97%                 | 6.60%                                    | 9.06%                          | 13.67%             | 14.11%                   |
| Oct 2021        | 6.16%                | 0.69%                         | 6.86%                      | 1.68%               | 8.54%                    | 1.69%               | 9.17%                  | 6.14%                                    | 5.72%                          | 12.86%             | 14.35%                   |
| Sep 2021        | 5.88%                | 0.61%                         | 6.49%                      | 1.17%               | 7.66%                    | 1.75%               | 8.53%                  | 5.08%                                    | 5.08%                          | 11.65%             | 12.77%                   |
| Aug 2021        | 5.73%                | 0.66%                         | 6.38%                      | 1.11%               | 7.49%                    | 1.11%               | 8.76%                  | 4.11%                                    | 4.90%                          | 11.72%             | 10.88%                   |
| Jul 2021        | 5.11%                | 0.59%                         | 5.70%                      | 0.74%               | 6.43%                    | 1.28%               | 6.85%                  | 3.72%                                    | 4.45%                          | 10.97%             | 9.58%                    |
| Jun 2021        | 4.80%                | 0.46%                         | 5.26%                      | 0.67%               | 5.93%                    | 1.34%               | 6.55%                  | 3.06%                                    | 4.72%                          | 9.23%              | 9.02%                    |
| May 2021        | 3.93%                | 0.41%                         | 4.34%                      | 0.54%               | 4.88%                    | 0.70%               | 5.26%                  | 2.55%                                    | 4.64%                          | 8.34%              | 5.68%                    |

| 2021     | 5.35% | 0.58% | 5.93% | 2.07% | 8.00%  | 1.71% | 9.19%  | 4.50% | 6.24% | 11.53% | 11.75% |
|----------|-------|-------|-------|-------|--------|-------|--------|-------|-------|--------|--------|
| Jan 2021 | 5.30% | 0.37% | 5.66% | 8.45% | 14.12% | 6.22% | 17.87% | 6.88% | 9.28% | 15.38% | 19.95% |
| Feb 2021 | 5.56% | 0.66% | 6.22% | 3.20% | 9.42%  | 1.68% | 11.93% | 4.16% | 6.58% | 12.23% | 14.83% |
| Mar 2021 | 4.66% | 0.43% | 5.08% | 1.39% | 6.48%  | 0.48% | 7.91%  | 2.33% | 5.10% | 9.77%  | 9.43%  |
| Apr 2021 | 4.37% | 0.46% | 4.83% | 0.82% | 5.65%  | 0.80% | 6.36%  | 1.99% | 5.92% | 8.60%  | 7.27%  |
|          |       |       |       |       |        |       |        |       |       |        |        |