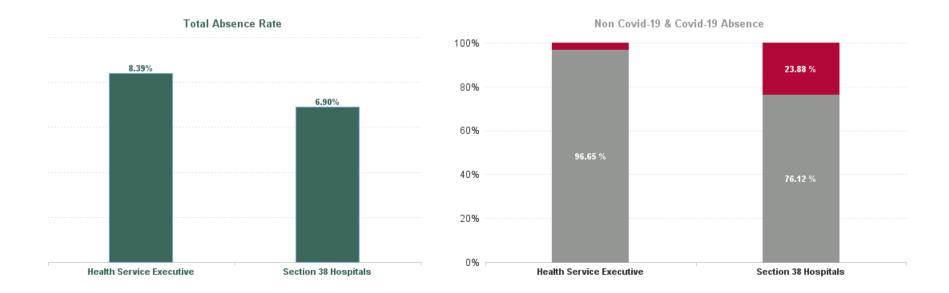

Total COVID Absence Rate

| Health Service Absence Rate - by<br>Admin : Dec 2024 | Certified<br>absence | Self-<br>certified<br>absence | Non<br>Covid-19<br>absence | Covid-19<br>absence | Total<br>absence<br>rate | Medical &<br>Dental | Nursing &<br>Midwifery | Health &<br>Social<br>Care<br>Profession<br>als | Manageme<br>nt &<br>Administra<br>tive | General<br>Support | Patient &<br>Client Care |
|------------------------------------------------------|----------------------|-------------------------------|----------------------------|---------------------|--------------------------|---------------------|------------------------|-------------------------------------------------|----------------------------------------|--------------------|--------------------------|
| University of Limerick Hospital Group                | 7.03%                | 0.83%                         | 7.87%                      | 0.40%               | 8.27%                    | 1.89%               | 8.01%                  | 6.29%                                           | 8.16%                                  | 14.08%             | 11.19%                   |
| Croom Orthopaedic                                    | 11.18%               | 0.43%                         | 11.61%                     | 0.24%               | 11.85%                   | 0.00%               | 11.03%                 | 22.21%                                          | 7.76%                                  | 19.37%             | 14.84%                   |
| Ennis                                                | 7.19%                | 0.76%                         | 7.95%                      | 0.80%               | 8.76%                    | 10.39%              | 9.36%                  | 2.81%                                           | 10.21%                                 | 9.24%              | 5.69%                    |
| Nenagh                                               | 8.74%                | 0.87%                         | 9.61%                      | 0.58%               | 10.19%                   | 0.00%               | 11.27%                 | 12.70%                                          | 9.95%                                  | 5.90%              | 14.47%                   |
| UH Limerick                                          | 6.62%                | 0.90%                         | 7.52%                      | 0.24%               | 7.76%                    | 1.65%               | 7.56%                  | 6.23%                                           | 8.94%                                  | 12.37%             | 11.40%                   |
| ULHG HQ                                              | 0.00%                | 0.22%                         | 0.22%                      | 0.00%               | 0.22%                    |                     | 0.00%                  |                                                 | 0.24%                                  |                    |                          |
| UMH Limerick                                         | 9.68%                | 0.95%                         | 10.63%                     | 0.09%               | 10.72%                   | 3.08%               | 8.20%                  | 3.27%                                           | 7.33%                                  | 30.11%             | 11.26%                   |
| Health Service Executive                             | 7.25%                | 0.86%                         | 8.11%                      | 0.28%               | 8.39%                    | 1.99%               | 8.18%                  | 6.66%                                           | 8.65%                                  | 13.33%             | 12.05%                   |
| St. John's Limerick                                  | 4.74%                | 0.51%                         | 5.25%                      | 1.65%               | 6.90%                    | 0.44%               | 6.20%                  | 1.73%                                           | 4.63%                                  | 24.41%             | 4.16%                    |
| Section 38 Hospitals                                 | 4.74%                | 0.51%                         | 5.25%                      | 1.65%               | 6.90%                    | 0.44%               | 6.20%                  | 1.73%                                           | 4.63%                                  | 24.41%             | 4.16%                    |