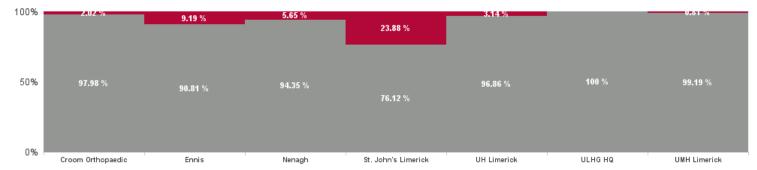

| Health Service Absence Rate -<br>by Care Group: Dec 2024 | Certified<br>absence | Self- certified<br>absence | Non Covid-19<br>absence | Covid-19<br>absence | Total<br>absence rate | % Non<br>Covid-19<br>absence | % Covid-19<br>absence |
|----------------------------------------------------------|----------------------|----------------------------|-------------------------|---------------------|-----------------------|------------------------------|-----------------------|
| University of Limerick Hospital Gr                       | 7.03%                | 0.83%                      | 7.87%                   | 0.40%               | 8.27%                 | 95.17%                       | 4.83%                 |
| Croom Orthopaedic                                        | 11.18%               | 0.43%                      | 11.61%                  | 0.24%               | 11.85%                | 97.98%                       | 2.02%                 |
| Ennis                                                    | 7.19%                | 0.76%                      | 7.95%                   | 0.80%               | 8.76%                 | 90.81%                       | 9.19%                 |
| Nenagh                                                   | 8.74%                | 0.87%                      | 9.61%                   | 0.58%               | 10.19%                | 94.35%                       | 5.65%                 |
| St. John's Limerick                                      | 4.74%                | 0.51%                      | 5.25%                   | 1.65%               | 6.90%                 | 76.12%                       | 23.88%                |
| UH Limerick                                              | 6.62%                | 0.90%                      | 7.52%                   | 0.24%               | 7.76%                 | 96.86%                       | 3.14%                 |
| ULHG HQ                                                  | 0.00%                | 0.22%                      | 0.22%                   | 0.00%               | 0.22%                 | 100.00%                      | 0.00%                 |
| UMH Limerick                                             | 9.68%                | 0.95%                      | 10.63%                  | 0.09%               | 10.72%                | 99.19%                       | 0.81%                 |