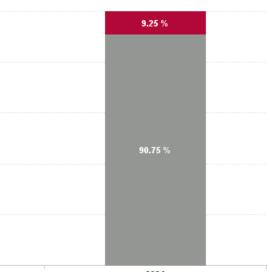

### % of Absence Non Covid-19 / Covid-19

| Health Service Absence Rate - by<br>Hospital : Dec 2024 | Certified<br>absence | Self-<br>certified<br>absence | Non<br>Covid-19<br>absence | Covid-19<br>absence | Total<br>absence<br>rate | Medical &<br>Dental | Nursing &<br>Midwifery | Health &<br>Social Care<br>Professionals | Management<br>&<br>Administrativ<br>e | General<br>Support | Patient &<br>Client Care |
|---------------------------------------------------------|----------------------|-------------------------------|----------------------------|---------------------|--------------------------|---------------------|------------------------|------------------------------------------|---------------------------------------|--------------------|--------------------------|
| University of Limerick Hospital Group                   | 7.03%                | 0.83%                         | 7.87%                      | 0.40%               | 8.27%                    | 1.89%               | 8.01%                  | 6.29%                                    | 8.16%                                 | 14.08%             | 11.19%                   |
| Croom Orthopaedic                                       | 11.18%               | 0.43%                         | 11.61%                     | 0.24%               | 11.85%                   | 0.00%               | 11.03%                 | 22.21%                                   | 7.76%                                 | 19.37%             | 14.84%                   |
| Ennis                                                   | 7.19%                | 0.76%                         | 7.95%                      | 0.80%               | 8.76%                    | 10.39%              | 9.36%                  | 2.81%                                    | 10.21%                                | 9.24%              | 5.69%                    |
| Nenagh                                                  | 8.74%                | 0.87%                         | 9.61%                      | 0.58%               | 10.19%                   | 0.00%               | 11.27%                 | 12.70%                                   | 9.95%                                 | 5.90%              | 14.47%                   |
| St. John's Limerick                                     | 4.74%                | 0.51%                         | 5.25%                      | 1.65%               | 6.90%                    | 0.44%               | 6.20%                  | 1.73%                                    | 4.63%                                 | 24.41%             | 4.16%                    |
| UH Limerick                                             | 6.62%                | 0.90%                         | 7.52%                      | 0.24%               | 7.76%                    | 1.65%               | 7.56%                  | 6.23%                                    | 8.94%                                 | 12.37%             | 11.40%                   |
| ULHG HQ                                                 | 0.00%                | 0.22%                         | 0.22%                      | 0.00%               | 0.22%                    |                     | 0.00%                  |                                          | 0.24%                                 |                    |                          |
| UMH Limerick                                            | 9.68%                | 0.95%                         | 10.63%                     | 0.09%               | 10.72%                   | 3.08%               | 8.20%                  | 3.27%                                    | 7.33%                                 | 30.11%             | 11.26%                   |