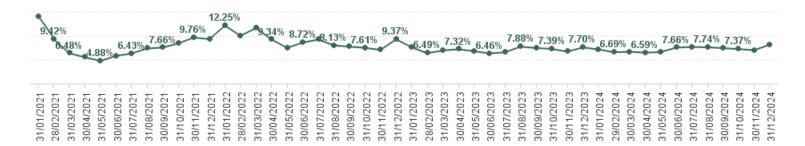

2.36% | 9.11%  | 8.96%  | 10.94% | 9.11%  |
| Dec 2021 | 5.62% | 0.59% | 6.20% | 3.23% | 9.43%  | 8.99%  | 14.80% | 9.43%  |
| Nov 2021 | 6.83% | 1.01% | 7.84% | 1.92% | 9.76%  | 9.64%  | 11.67% | 9.76%  |
| Oct 2021 | 6.16% | 0.69% | 6.86% | 1.68% | 8.54%  | 8.43%  | 10.11% | 8.54%  |
| Sep 2021 | 5.88% | 0.61% | 6.49% | 1.17% | 7.66%  | 7.62%  | 8.27%  | 7.66%  |
| Aug 2021 | 5.73% | 0.66% | 6.38% | 1.11% | 7.49%  | 7.49%  | 7.40%  | 7.49%  |
| Jul 2021 | 5.11% | 0.59% | 5.70% | 0.74% | 6.43%  | 6.46%  | 6.11%  | 6.43%  |
| Jun 2021 | 4.80% | 0.46% | 5.26% | 0.67% | 5.93%  | 5.99%  | 5.17%  | 5.93%  |
| May 2021 | 3.93% | 0.41% | 4.34% | 0.54% | 4.88%  | 4.84%  | 5.43%  | 4.88%  |
|          |       |       |       |       |        |        |        |        |

**Total Absence Rate**