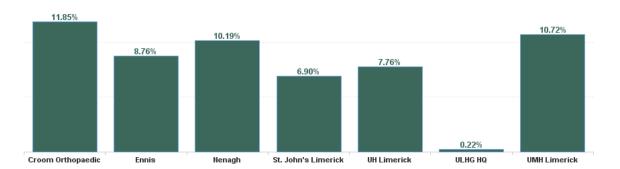

### Total Absence Rate

| Health Service Absence Rate -<br>by Care Group: Dec 2024 | Certified<br>absence | Self- certified<br>absence | Non Covid-19<br>absence | Covid-19<br>absence | Total<br>absence rate | % Non<br>Covid-19<br>absence | % Covid-19<br>absence |
|----------------------------------------------------------|----------------------|----------------------------|-------------------------|---------------------|-----------------------|------------------------------|-----------------------|
| University of Limerick Hospital Gr                       | 7.03%                | 0.83%                      | 7.87%                   | 0.40%               | 8.27%                 | 95.17%                       | 4.83%                 |
| Croom Orthopaedic                                        | 11.18%               | 0.43%                      | 11.61%                  | 0.24%               | 11.85%                | 97.98%                       | 2.02%                 |
| Ennis                                                    | 7.19%                | 0.76%                      | 7.95%                   | 0.80%               | 8.76%                 | 90.81%                       | 9.19%                 |
| Nenagh                                                   | 8.74%                | 0.87%                      | 9.61%                   | 0.58%               | 10.19%                | 94.35%                       | 5.65%                 |
| St. John's Limerick                                      | 4.74%                | 0.51%                      | 5.25%                   | 1.65%               | 6.90%                 | 76.12%                       | 23.88%                |
| UH Limerick                                              | 6.62%                | 0.90%                      | 7.52%                   | 0.24%               | 7.76%                 | 96.86%                       | 3.14%                 |
| ULHG HQ                                                  | 0.00%                | 0.22%                      | 0.22%                   | 0.00%               | 0.22%                 | 100.00%                      | 0.00%                 |
| UMH Limerick                                             | 9.68%                | 0.95%                      | 10.63%                  | 0.09%               | 10.72%                | 99.19%                       | 0.81%                 |