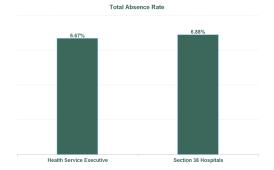

Total Absence Rate

|              | Certified absence | Self-<br>certified<br>absence | Non<br>Covid-19<br>absence | Covid-19<br>absence | Total<br>absence<br>rate | Health Service<br>Executive | Section 38<br>Hospitals | University<br>of<br>Limerick<br>Hospital |
|--------------|-------------------|-------------------------------|----------------------------|---------------------|--------------------------|-----------------------------|-------------------------|------------------------------------------|
| Year / Month |                   | ausence                       | absence                    |                     | rate                     |                             |                         | Group                                    |
| Feb 2024     | 5.46%             | 0.76%                         | 6.22%                      | 0.47%               | 6.69%                    | 6.67%                       | 6.88%                   | 6.69%                                    |
| Jan 2024     | 5.77%             | 0.75%                         | 6.51%                      | 0.77%               | 7.29%                    | 7.25%                       | 7.79%                   | 7.29%                                    |
| 2024         | 5.62%             | 0.75%                         | 6.37%                      | 0.63%               | 7.00%                    | 6.97%                       | 7.35%                   | 7.00%                                    |
| Dec 2023     | 6.24%             | 0.84%                         | 7.09%                      | 0.62%               | 7.70%                    | 7.67%                       | 8.10%                   | 7.70%                                    |
| Nov 2023     | 5.52%             | 0.70%                         | 6.22%                      | 0.59%               | 6.81%                    | 6.72%                       | 7.96%                   | 6.81%                                    |
| Oct 2023     | 5.78%             | 0.76%                         | 6.54%                      | 0.85%               | 7.39%                    | 7.33%                       | 8.17%                   | 7.39%                                    |
| Sep 2023     | 5.90%             | 0.65%                         | 6.55%                      | 1.02%               | 7.57%                    | 7.46%                       | 8.92%                   | 7.57%                                    |
| Aug 2023     | 6.06%             | 0.68%                         | 6.73%                      | 1.14%               | 7.88%                    | 7.83%                       | 8.45%                   | 7.88%                                    |
| Jul 2023     | 5.56%             | 0.62%                         | 6.18%                      | 0.51%               | 6.69%                    | 6.78%                       | 5.54%                   | 6.69%                                    |
| Jun 2023     | 5.41%             | 0.55%                         | 5.95%                      | 0.50%               | 6.46%                    | 6.66%                       | 4.18%                   | 6.46%                                    |
| May 2023     | 5.77%             | 0.59%                         | 6.36%                      | 0.56%               | 6.91%                    | 7.04%                       | 5.43%                   | 6.91%                                    |
| Apr 2023     | 5.89%             | 0.71%                         | 6.60%                      | 0.72%               | 7.32%                    | 7.40%                       | 6.42%                   | 7.32%                                    |
| Mar 2023     | 5.59%             | 0.77%                         | 6.37%                      | 0.70%               | 7.07%                    | 7.02%                       | 7.60%                   | 7.07%                                    |
| Feb 2023     | 5.26%             | 0.72%                         | 5.98%                      | 0.51%               | 6.49%                    | 6.37%                       | 7.90%                   | 6.49%                                    |
| Jan 2023     | 6.24%             | 0.72%                         | 6.96%                      | 0.77%               | 7.73%                    | 7.69%                       | 8.16%                   | 7.73%                                    |
| 2023         | 5.77%             | 0.69%                         | 6.46%                      | 0.71%               | 7.17%                    | 7.17%                       | 7.23%                   | 7.17%                                    |
| Dec 2022     | 6.98%             | 1.06%                         | 8.04%                      | 1.33%               | 9.37%                    | 9.26%                       | 10.69%                  | 9.37%                                    |
| Nov 2022     | 5.65%             | 0.67%                         | 6.32%                      | 0.88%               | 7.20%                    | 7.03%                       | 9.33%                   | 7.20%                                    |
| Oct 2022     | 6.13%             | 0.66%                         | 6.79%                      | 0.82%               | 7.61%                    | 7.59%                       | 7.91%                   | 7.61%                                    |
| Sep 2022     | 6.07%             | 0.69%                         | 6.76%                      | 1.10%               | 7.86%                    | 7.85%                       | 8.03%                   | 7.86%                                    |
| Aug 2022     | 6.40%             | 0.63%                         | 7.03%                      | 1.10%               | 8.13%                    | 8.19%                       | 7.50%                   | 8.13%                                    |
| Jul 2022     | 6.35%             | 0.68%                         | 7.03%                      | 2.30%               | 9.33%                    | 9.42%                       | 8.28%                   | 9.33%                                    |
| Jun 2022     | 5.79%             | 0.63%                         | 6.42%                      | 2.30%               | 8.72%                    | 8.50%                       | 11.60%                  | 8.72%                                    |
| May 2022     | 5.54%             | 0.81%                         | 6.35%                      | 1.25%               | 7.61%                    | 7.32%                       | 11.47%                  | 7.61%                                    |
| Apr 2022     | 6.20%             | 0.68%                         | 6.89%                      | 2.45%               | 9.34%                    | 8.95%                       | 14.16%                  | 9.34%                                    |
| Mar 2022     | 6.44%             | 0.72%                         | 7.16%                      | 4.59%               | 11.75%                   | 11.77%                      | 11.58%                  | 11.75%                                   |
| Feb 2022     | 5.79%             | 0.56%                         | 6.36%                      | 3.78%               | 10.13%                   | 9.60%                       | 16.92%                  | 10.13%                                   |
| Jan 2022     | 5.39%             | 0.51%                         | 5.90%                      | 6.35%               | 12.25%                   | 12.05%                      | 14.80%                  | 12.25%                                   |
| 2022         | 6.06%             | 0.69%                         | 6.75%                      | 2.36%               | 9.11%                    | 8.96%                       | 10.94%                  | 9.11%                                    |
| Dec 2021     | 5.62%             | 0.59%                         | 6.20%                      | 3.23%               | 9.43%                    | 8.99%                       | 14.80%                  | 9.43%                                    |
| Nov 2021     | 6.83%             | 1.01%                         | 7.84%                      | 1.92%               | 9.76%                    | 9.64%                       | 11.67%                  | 9.76%                                    |
| Oct 2021     | 6.16%             | 0.69%                         | 6.86%                      | 1.68%               | 8.54%                    | 8.43%                       | 10.11%                  | 8.54%                                    |
| Sep 2021     | 5.88%             | 0.61%                         | 6.49%                      | 1.17%               | 7.66%                    | 7.62%                       | 8.27%                   | 7.66%                                    |
| Aug 2021     | 5.73%             | 0.66%                         | 6.38%                      | 1.11%               | 7.49%                    | 7.49%                       | 7.40%                   | 7.49%                                    |
| Jul 2021     | 5.11%             | 0.59%                         | 5.70%                      | 0.74%               | 6.43%                    | 6.46%                       | 6.11%                   | 6.43%                                    |
| Jun 2021     | 4.80%             | 0.46%                         | 5.26%                      | 0.67%               | 5.93%                    | 5.99%                       | 5.17%                   | 5.93%                                    |
| May 2021     | 3.93%             | 0.41%                         | 4.34%                      | 0.54%               | 4.88%                    | 4.84%                       | 5.43%                   | 4.88%                                    |
| Apr 2021     | 4.37%             | 0.46%                         | 4.83%                      | 0.82%               | 5.65%                    | 5.59%                       | 6.44%                   | 5.65%                                    |
| Mar 2021     | 4.66%             | 0.43%                         | 5.08%                      | 1.39%               | 6.48%                    | 6.35%                       | 8.34%                   | 6.48%                                    |
| Feb 2021     | 5.56%             | 0.66%                         | 6.22%                      | 3.20%               | 9.42%                    | 9.28%                       | 11.36%                  | 9.42%                                    |
| Jan 2021     | 5.30%             | 0.37%                         | 5.66%                      | 8.45%               | 14.12%                   | 13.61%                      | 21.10%                  | 14.12%                                   |
| 2021         | 5.35%             | 0.58%                         | 5.93%                      | 2.07%               | 8.00%                    | 7.87%                       | 9.77%                   | 8.00%                                    |