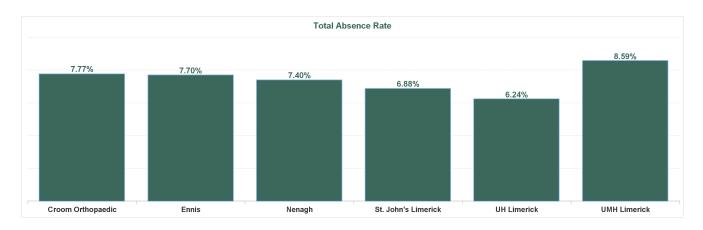

| Health Service Absence Rate -<br>by Care Group: Feb 2024 | Certified<br>absence | Self- certified<br>absence | Non Covid-19<br>absence | Covid-19<br>absence | Total absence<br>rate |
|----------------------------------------------------------|----------------------|----------------------------|-------------------------|---------------------|-----------------------|
| University of Limerick Hospital (                        | 5.46%                | 0.76%                      | 6.22%                   | 0.47%               | 6.69%                 |
| Croom Orthopaedic                                        | 6.93%                | 0.53%                      | 7.47%                   | 0.30%               | 7.77%                 |
| Ennis                                                    | 6.45%                | 0.57%                      | 7.02%                   | 0.67%               | 7.70%                 |
| Nenagh                                                   | 5.78%                | 0.88%                      | 6.67%                   | 0.74%               | 7.40%                 |
| St. John's Limerick                                      | 4.90%                | 0.23%                      | 5.13%                   | 1.75%               | 6.88%                 |
| UH Limerick                                              | 5.11%                | 0.80%                      | 5.92%                   | 0.32%               | 6.24%                 |
| UMH Limerick                                             | 7.19%                | 1.05%                      | 8.23%                   | 0.35%               | 8.59%                 |