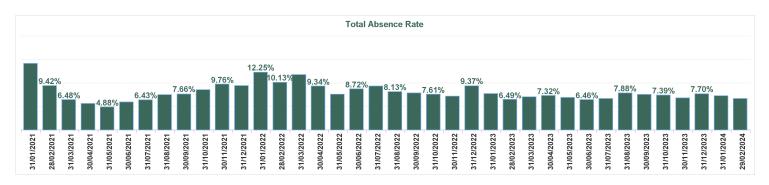

| Year /<br>Month | Certified<br>absence | Self-<br>certified<br>absence | Non<br>Covid-19<br>absence | Covid-19<br>absence | Total<br>absence<br>rate | Medical &<br>Dental | Nursing &<br>Midwifery | Health &<br>Social Care<br>Professionals | Management &<br>Administrative | General<br>Support | Patient &<br>Client Care |
|-----------------|----------------------|-------------------------------|----------------------------|---------------------|--------------------------|---------------------|------------------------|------------------------------------------|--------------------------------|--------------------|--------------------------|
| Feb 2024        | 5.46%                | 0.76%                         | 6.22%                      | 0.47%               | 6.69%                    | 1.49%               | 7.33%                  | 4.06%                                    | 5.76%                          | 10.53%             | 9.34%                    |
| Jan 2024        | 5.77%                | 0.75%                         | 6.51%                      | 0.77%               | 7.29%                    | 1.21%               | 7.66%                  | 5.74%                                    | 6.54%                          | 11.55%             | 10.49%                   |
| 2024            | 5.62%                | 0.75%                         | 6.37%                      | 0.63%               | 7.00%                    | 1.35%               | 7.50%                  | 4.94%                                    | 6.17%                          | 11.06%             | 9.94%                    |
| Dec 2023        | 6.24%                | 0.84%                         | 7.09%                      | 0.62%               | 7.70%                    | 1.04%               | 8.32%                  | 6.20%                                    | 7.53%                          | 10.53%             | 10.89%                   |
| Nov 2023        | 5.52%                | 0.70%                         | 6.22%                      | 0.59%               | 6.81%                    | 1.41%               | 7.38%                  | 4.63%                                    | 6.86%                          | 10.11%             | 9.19%                    |
| Oct 2023        | 5.78%                | 0.76%                         | 6.54%                      | 0.85%               | 7.39%                    | 1.51%               | 8.14%                  | 5.38%                                    | 7.17%                          | 10.91%             | 9.65%                    |
| Sep 2023        | 5.90%                | 0.65%                         | 6.55%                      | 1.02%               | 7.57%                    | 1.63%               | 8.35%                  | 4.90%                                    | 6.93%                          | 11.50%             | 10.59%                   |
| Aug 2023        | 6.06%                | 0.68%                         | 6.73%                      | 1.14%               | 7.88%                    | 1.83%               | 9.42%                  | 4.93%                                    | 5.80%                          | 11.54%             | 11.07%                   |
| Jul 2023        | 5.56%                | 0.62%                         | 6.18%                      | 0.51%               | 6.69%                    | 1.65%               | 7.78%                  | 4.20%                                    | 4.71%                          | 9.90%              | 9.18%                    |
| Jun 2023        | 5.41%                | 0.55%                         | 5.95%                      | 0.50%               | 6.46%                    | 1.41%               | 7.84%                  | 3.86%                                    | 4.13%                          | 9.20%              | 9.17%                    |
| May 2023        | 5.77%                | 0.59%                         | 6.36%                      | 0.56%               | 6.91%                    | 1.28%               | 8.72%                  | 4.18%                                    | 5.26%                          | 8.83%              | 9.33%                    |
| Apr 2023        | 5.89%                | 0.71%                         | 6.60%                      | 0.72%               | 7.32%                    | 1.99%               | 8.94%                  | 4.47%                                    | 4.92%                          | 8.38%              | 11.93%                   |
| Mar 2023        | 5.59%                | 0.77%                         | 6.37%                      | 0.70%               | 7.07%                    | 1.54%               | 8.38%                  | 5.90%                                    | 4.45%                          | 9.69%              | 10.84%                   |
| Feb 2023        | 5.26%                | 0.72%                         | 5.98%                      | 0.51%               | 6.49%                    | 1.27%               | 7.52%                  | 6.29%                                    | 4.15%                          | 9.16%              | 9.03%                    |
| Jan 2023        | 6.24%                | 0.72%                         | 6.96%                      | 0.77%               | 7.73%                    | 1.22%               | 8.94%                  | 6.79%                                    | 6.11%                          | 9.92%              | 11.44%                   |
| 2023            | 5.77%                | 0.69%                         | 6.46%                      | 0.71%               | 7.17%                    | 1.49%               | 8.32%                  | 5.15%                                    | 5.69%                          | 9.97%              | 10.18%                   |
| Dec 2022        | 6.98%                | 1.06%                         | 8.04%                      | 1.33%               | 9.37%                    | 2.04%               | 10.19%                 | 9.30%                                    | 8.44%                          | 11.88%             | 13.01%                   |
| Nov 2022        | 5.65%                | 0.67%                         | 6.32%                      | 0.88%               | 7.20%                    | 1.74%               | 8.18%                  | 5.48%                                    | 5.54%                          | 9.06%              | 12.17%                   |
| Oct 2022        | 6.13%                | 0.66%                         | 6.79%                      | 0.82%               | 7.61%                    | 2.24%               | 8.21%                  | 6.15%                                    | 6.60%                          | 10.37%             | 10.60%                   |
| Sep 2022        | 6.07%                | 0.69%                         | 6.76%                      | 1.10%               | 7.86%                    | 1.08%               | 9.10%                  | 6.06%                                    | 6.25%                          | 11.13%             | 10.61%                   |
| Aug 2022        | 6.40%                | 0.63%                         | 7.03%                      | 1.10%               | 8.13%                    | 1.70%               | 9.23%                  | 6.16%                                    | 6.42%                          | 10.80%             | 12.51%                   |
| Jul 2022        | 6.35%                | 0.68%                         | 7.03%                      | 2.30%               | 9.33%                    | 2.55%               | 10.10%                 | 8.39%                                    | 7.24%                          | 11.57%             | 15.51%                   |
| Jun 2022        | 5.79%                | 0.63%                         | 6.42%                      | 2.30%               | 8.72%                    | 3.24%               | 9.73%                  | 8.11%                                    | 6.17%                          | 10.66%             | 13.74%                   |
| May 2022        | 5.54%                | 0.81%                         | 6.35%                      | 1.25%               | 7.61%                    | 1.30%               | 8.09%                  | 7.93%                                    | 5.99%                          | 10.58%             | 11.92%                   |
| Apr 2022        | 6.20%                | 0.68%                         | 6.89%                      | 2.45%               | 9.34%                    | 1.96%               | 10.24%                 | 7.77%                                    | 7.73%                          | 12.20%             | 13.87%                   |
| Mar 2022        | 6.44%                | 0.72%                         | 7.16%                      | 4.59%               | 11.75%                   | 3.85%               | 13.49%                 | 10.92%                                   | 10.72%                         | 14.18%             | 13.40%                   |
| Feb 2022        | 5.79%                | 0.56%                         | 6.36%                      | 3.78%               | 10.13%                   | 3.56%               | 11.61%                 | 7.84%                                    | 8.55%                          | 13.78%             | 11.49%                   |
| Jan 2022        | 5.39%                | 0.51%                         | 5.90%                      | 6.35%               | 12.25%                   | 3.42%               | 13.53%                 | 9.22%                                    | 9.90%                          | 17.13%             | 16.40%                   |
| 2022            | 6.06%                | 0.69%                         | 6.75%                      | 2.36%               | 9.11%                    | 2.38%               | 10.15%                 | 7.79%                                    | 7.46%                          | 11.92%             | 12.94%                   |
| Dec 2021        | 5.62%                | 0.59%                         | 6.20%                      | 3.23%               | 9.43%                    | 1.91%               | 10.01%                 | 7.16%                                    | 9.05%                          | 13.34%             | 12.76%                   |
| Nov 2021        | 6.83%                | 1.01%                         | 7.84%                      | 1.92%               | 9.76%                    | 1.62%               | 10.97%                 | 6.60%                                    | 9.06%                          | 13.67%             | 14.11%                   |
| Oct 2021        | 6.16%                | 0.69%                         | 6.86%                      | 1.68%               | 8.54%                    | 1.69%               | 9.17%                  | 6.14%                                    | 5.72%                          | 12.86%             | 14.35%                   |
| Sep 2021        | 5.88%                | 0.61%                         | 6.49%                      | 1.17%               | 7.66%                    | 1.75%               | 8.53%                  | 5.08%                                    | 5.08%                          | 11.65%             | 12.77%                   |
| Aug 2021        | 5.73%                | 0.66%                         | 6.38%                      | 1.11%               | 7.49%                    | 1.11%               | 8.76%                  | 4.11%                                    | 4.90%                          | 11.72%             | 10.88%                   |
| Jul 2021        | 5.11%                | 0.59%                         | 5.70%                      | 0.74%               | 6.43%                    | 1.28%               | 6.85%                  | 3.72%                                    | 4.45%                          | 10.97%             | 9.58%                    |
| Jun 2021        | 4.80%                | 0.46%                         | 5.26%                      | 0.67%               | 5.93%                    | 1.34%               | 6.55%                  | 3.06%                                    | 4.72%                          | 9.23%              | 9.02%                    |
| May 2021        | 3.93%                | 0.41%                         | 4.34%                      | 0.54%               | 4.88%                    | 0.70%               | 5.26%                  | 2.55%                                    | 4.64%                          | 8.34%              | 5.68%                    |
| Apr 2021        | 4.37%                | 0.46%                         | 4.83%                      | 0.82%               | 5.65%                    | 0.80%               | 6.36%                  | 1.99%                                    | 5.92%                          | 8.60%              | 7.27%                    |
| Mar 2021        | 4.66%                | 0.43%                         | 5.08%                      | 1.39%               | 6.48%                    | 0.48%               | 7.91%                  | 2.33%                                    | 5.10%                          | 9.77%              | 9.43%                    |
| Feb 2021        | 5.56%                | 0.66%                         | 6.22%                      | 3.20%               | 9.42%                    | 1.68%               | 11.93%                 | 4.16%                                    | 6.58%                          | 12.23%             | 14.83%                   |
| Jan 2021        | 5.30%                | 0.37%                         | 5.66%                      | 8.45%               | 14.12%                   | 6.22%               | 17.87%                 | 6.88%                                    | 9.28%                          | 15.38%             | 19.95%                   |
| 2021            | 5.35%                | 0.58%                         | 5.93%                      | 2.07%               | 8.00%                    | 1.71%               | 9.19%                  | 4.50%                                    | 6.24%                          | 11.53%             | 11.75%                   |

| Year /<br>Month | Certified<br>absence | Self-<br>certified<br>absence | Non<br>Covid-19<br>absence | Covid-19<br>absence | Total<br>absence<br>rate | Croom<br>Orthopaedic<br>Hospital | Ennis Hospital | Nenagh<br>Hospital | St. John's<br>Hospital<br>Limerick | UH Limerick | UMH Limerick | University<br>of<br>Limerick<br>Hospital<br>Group |
|-----------------|----------------------|-------------------------------|----------------------------|---------------------|--------------------------|----------------------------------|----------------|--------------------|------------------------------------|-------------|--------------|---------------------------------------------------|
| Feb 2024        | 5.46%                | 0.76%                         | 6.22%                      | 0.47%               | 6.69%                    | 7.77%                            | 7.70%          | 7.40%              | 6.88%                              | 6.24%       | 8.59%        | 6.69%                                             |
| Jan 2024        | 5.77%                | 0.75%                         | 6.51%                      | 0.77%               | 7.29%                    | 8.99%                            | 9.20%          | 8.06%              | 7.79%                              | 6.66%       | 9.39%        | 7.29%                                             |
| 2024            | 5.62%                | 0.75%                         | 6.37%                      | 0.63%               | 7.00%                    | 8.41%                            | 8.48%          | 7.74%              | 7.35%                              | 6.46%       | 9.01%        | 7.00%                                             |
| Dec 2023        | 6.24%                | 0.84%                         | 7.09%                      | 0.62%               | 7.70%                    | 10.49%                           | 8.63%          | 8.46%              | 8.10%                              | 7.06%       | 9.97%        | 7.70%                                             |
| Nov 2023        | 5.52%                | 0.70%                         | 6.22%                      | 0.59%               | 6.81%                    | 8.13%                            | 8.84%          | 8.05%              | 7.96%                              | 6.04%       | 9.36%        | 6.81%                                             |
| Oct 2023        | 5.78%                | 0.76%                         | 6.54%                      | 0.85%               | 7.39%                    | 9.45%                            | 9.29%          | 8.70%              | 8.17%                              | 6.62%       | 9.94%        | 7.39%                                             |
| Sep 2023        | 5.90%                | 0.65%                         | 6.55%                      | 1.02%               | 7.57%                    | 8.85%                            | 8.96%          | 7.00%              | 8.92%                              | 7.22%       | 7.97%        | 7.57%                                             |
| Aug 2023        | 6.06%                | 0.68%                         | 6.73%                      | 1.14%               | 7.88%                    | 9.58%                            | 11.05%         | 8.33%              | 8.45%                              | 7.05%       | 11.33%       | 7.88%                                             |
| Jul 2023        | 5.56%                | 0.62%                         | 6.18%                      | 0.51%               | 6.69%                    | 9.34%                            | 6.16%          | 7.82%              | 5.54%                              | 6.15%       | 10.23%       | 6.69%                                             |
| Jun 2023        | 5.41%                | 0.55%                         | 5.95%                      | 0.50%               | 6.46%                    | 7.71%                            | 7.37%          | 7.56%              | 4.18%                              | 6.01%       | 10.44%       | 6.46%                                             |
| May 2023        | 5.77%                | 0.59%                         | 6.36%                      | 0.56%               | 6.91%                    | 7.70%                            | 8.11%          | 8.30%              | 5.43%                              | 6.56%       | 9.13%        | 6.91%                                             |
| Apr 2023        | 5.89%                | 0.71%                         | 6.60%                      | 0.72%               | 7.32%                    | 6.93%                            | 8.97%          | 10.22%             | 6.42%                              | 7.08%       | 7.49%        | 7.32%                                             |
| Mar 2023        | 5.59%                | 0.77%                         | 6.37%                      | 0.70%               | 7.07%                    | 8.37%                            | 7.36%          | 8.01%              | 7.60%                              | 6.77%       | 7.32%        | 7.07%                                             |
| Feb 2023        | 5.26%                | 0.72%                         | 5.98%                      | 0.51%               | 6.49%                    | 8.20%                            | 6.76%          | 7.28%              | 7.90%                              | 5.91%       | 8.23%        | 6.49%                                             |
| Jan 2023        | 6.24%                | 0.72%                         | 6.96%                      | 0.77%               | 7.73%                    | 8.83%                            | 8.83%          | 9.35%              | 8.16%                              | 7.11%       | 10.26%       | 7.73%                                             |
| 2023            | 5.77%                | 0.69%                         | 6.46%                      | 0.71%               | 7.17%                    | 8.63%                            | 8.38%          | 8.25%              | 7.23%                              | 6.63%       | 9.33%        | 7.17%                                             |
| Dec 2022        | 6.98%                | 1.06%                         | 8.04%                      | 1.33%               | 9.37%                    | 9.32%                            | 10.24%         | 9.66%              | 10.69%                             | 8.86%       | 12.00%       | 9.37%                                             |
| Nov 2022        | 5.65%                | 0.67%                         | 6.32%                      | 0.88%               | 7.20%                    | 7.60%                            | 7.13%          | 6.86%              | 9.33%                              | 6.79%       | 8.95%        | 7.20%                                             |
| Oct 2022        | 6.13%                | 0.66%                         | 6.79%                      | 0.82%               | 7.61%                    | 7.75%                            | 8.42%          | 7.20%              | 7.91%                              | 7.34%       | 9.54%        | 7.61%                                             |
| Sep 2022        | 6.07%                | 0.69%                         | 6.76%                      | 1.10%               | 7.86%                    | 10.63%                           | 8.54%          | 6.64%              | 8.03%                              | 7.36%       | 10.73%       | 7.86%                                             |
| Aug 2022        | 6.40%                | 0.63%                         | 7.03%                      | 1.10%               | 8.13%                    | 10.38%                           | 9.23%          | 8.31%              | 7.50%                              | 7.62%       | 11.07%       | 8.13%                                             |
| Jul 2022        | 6.35%                | 0.68%                         | 7.03%                      | 2.30%               | 9.33%                    | 11.39%                           | 10.12%         | 9.81%              | 8.28%                              | 8.88%       | 12.15%       | 9.33%                                             |
| Jun 2022        | 5.79%                | 0.63%                         | 6.42%                      | 2.30%               | 8.72%                    | 10.89%                           | 8.78%          | 10.34%             | 11.60%                             | 7.97%       | 10.00%       | 8.72%                                             |
| May 2022        | 5.54%                | 0.81%                         | 6.35%                      | 1.25%               | 7.61%                    | 9.34%                            | 7.12%          | 7.07%              | 11.47%                             | 6.93%       | 9.60%        | 7.61%                                             |
| Apr 2022        | 6.20%                | 0.68%                         | 6.89%                      | 2.45%               | 9.34%                    | 7.34%                            | 8.20%          | 10.49%             | 14.16%                             | 8.72%       | 11.54%       | 9.34%                                             |
| Mar 2022        | 6.44%                | 0.72%                         | 7.16%                      | 4.59%               | 11.75%                   | 11.90%                           | 13.13%         | 11.45%             | 11.58%                             | 11.41%      | 14.20%       | 11.75%                                            |
| Feb 2022        | 5.79%                | 0.56%                         | 6.36%                      | 3.78%               | 10.13%                   | 7.47%                            | 10.98%         | 12.87%             | 16.92%                             | 9.02%       | 13.29%       | 10.13%                                            |
| Jan 2022        | 5.39%                | 0.51%                         | 5.90%                      | 6.35%               | 12.25%                   | 13.03%                           | 17.02%         | 14.94%             | 14.80%                             | 11.23%      | 13.76%       | 12.25%                                            |
| 2022            | 6.06%                | 0.69%                         | 6.75%                      | 2.36%               | 9.11%                    | 9.75%                            | 9.88%          | 9.58%              | 10.94%                             | 8.51%       | 11.44%       | 9.11%                                             |
| Dec 2021        | 5.62%                | 0.59%                         | 6.20%                      | 3.23%               | 9.43%                    | 10.70%                           | 10.77%         | 7.61%              | 14.80%                             | 8.45%       | 12.60%       | 9.43%                                             |
| Nov 2021        | 6.83%                | 1.01%                         | 7.84%                      | 1.92%               | 9.76%                    | 9.99%                            | 13.57%         | 8.53%              | 11.67%                             | 8.92%       | 14.28%       | 9.76%                                             |
| Oct 2021        | 6.16%                | 0.69%                         | 6.86%                      | 1.68%               | 8.54%                    | 9.83%                            | 9.83%          | 7.00%              | 10.11%                             | 7.95%       | 12.05%       | 8.54%                                             |
| Sep 2021        | 5.88%                | 0.61%                         | 6.49%                      | 1.17%               | 7.66%                    | 10.98%                           | 7.73%          | 6.65%              | 8.27%                              | 7.09%       | 10.73%       | 7.66%                                             |
| Aug 2021        | 5.73%                | 0.66%                         | 6.38%                      | 1.11%               | 7.49%                    | 10.54%                           | 6.81%          | 6.33%              | 7.40%                              | 6.76%       | 12.88%       | 7.49%                                             |
| Jul 2021        | 5.11%                | 0.59%                         | 5.70%                      | 0.74%               | 6.43%                    | 8.52%                            | 7.96%          | 6.73%              | 6.11%                              | 5.69%       | 10.75%       | 6.43%                                             |
| Jun 2021        | 4.80%                | 0.46%                         | 5.26%                      | 0.67%               | 5.93%                    | 7.55%                            | 6.14%          | 7.01%              | 5.17%                              | 5.42%       | 9.14%        | 5.93%                                             |
| May 2021        | 3.93%                | 0.41%                         | 4.34%                      | 0.54%               | 4.88%                    | 5.64%                            | 4.60%          | 6.00%              | 5.43%                              | 4.41%       | 7.33%        | 4.88%                                             |
| Apr 2021        | 4.37%                | 0.46%                         | 4.83%                      | 0.82%               | 5.65%                    | 7.73%                            | 5.51%          | 6.33%              | 6.44%                              | 5.08%       | 8.21%        | 5.65%                                             |
| Mar 2021        | 4.66%                | 0.43%                         | 5.08%                      | 1.39%               | 6.48%                    | 9.72%                            | 6.38%          | 8.46%              | 8.34%                              | 5.77%       | 8.07%        | 6.48%                                             |
| Feb 2021        | 5.56%                | 0.66%                         | 6.22%                      | 3.20%               | 9.42%                    | 14.80%                           | 8.72%          | 21.68%             | 11.36%                             | 8.09%       | 8.28%        | 9.42%                                             |

| Jan 2021 | 5.30% | 0.37% | 5.66% | 8.45% | 14.12% | 19.13% | 12.81% | 21.00% | 21.10% | 12.87% | 12.64% | 14.12% |
|----------|-------|-------|-------|-------|--------|--------|--------|--------|--------|--------|--------|--------|
| 2021     | 5.35% | 0.58% | 5.93% | 2.07% | 8.00%  | 10.30% | 8.50%  | 9.47%  | 9.77%  | 7.22%  | 10.55% | 8.00%  |