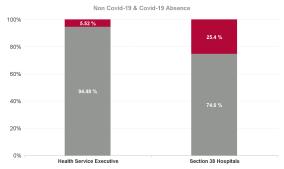

| Health Service Absence Rate - by<br>Admin : Feb 2024 | Certified<br>absence | Self-<br>certified<br>absence | Non<br>Covid-19<br>absence | Covid-19<br>absence | Total<br>absence<br>rate | Medical &<br>Dental | Nursing &<br>Midwifery | Health &<br>Social Care<br>Professionals | Management &<br>Administrative | General<br>Support | Patient &<br>Client Care |
|------------------------------------------------------|----------------------|-------------------------------|----------------------------|---------------------|--------------------------|---------------------|------------------------|------------------------------------------|--------------------------------|--------------------|--------------------------|
| University of Limerick Hospital Group                | 5.46%                | 0.76%                         | 6.22%                      | 0.47%               | 6.69%                    | 1.49%               | 7.33%                  | 4.06%                                    | 5.76%                          | 10.53%             | 9.34%                    |
| Croom Orthopaedic                                    | 6.93%                | 0.53%                         | 7.47%                      | 0.30%               | 7.77%                    | 1.30%               | 8.16%                  | 0.59%                                    | 7.07%                          | 8.28%              | 10.65%                   |
| Ennis                                                | 6.45%                | 0.57%                         | 7.02%                      | 0.67%               | 7.70%                    | 2.23%               | 8.06%                  | 1.09%                                    | 8.35%                          | 13.53%             | 3.34%                    |
| Nenagh                                               | 5.78%                | 0.88%                         | 6.67%                      | 0.74%               | 7.40%                    | 2.49%               | 9.32%                  | 5.86%                                    | 4.51%                          | 3.37%              | 9.97%                    |
| UH Limerick                                          | 5.11%                | 0.80%                         | 5.92%                      | 0.32%               | 6.24%                    | 1.36%               | 6.98%                  | 4.21%                                    | 5.93%                          | 10.24%             | 7.92%                    |
| UMH Limerick                                         | 7.19%                | 1.05%                         | 8.23%                      | 0.35%               | 8.59%                    | 2.87%               | 9.06%                  | 0.00%                                    | 3.83%                          | 12.63%             | 13.48%                   |
| Health Service Executive                             | 5.51%                | 0.80%                         | 6.31%                      | 0.37%               | 6.67%                    | 1.53%               | 7.52%                  | 4.03%                                    | 5.92%                          | 10.19%             | 8.87%                    |
| St. John's Limerick                                  | 4.90%                | 0.23%                         | 5.13%                      | 1.75%               | 6.88%                    | 0.72%               | 5.11%                  | 4.48%                                    | 4.40%                          | 15.30%             | 13.56%                   |
| Section 38 Hospitals                                 | 4.90%                | 0.23%                         | 5.13%                      | 1.75%               | 6.88%                    | 0.72%               | 5.11%                  | 4.48%                                    | 4.40%                          | 15.30%             | 13.56%                   |