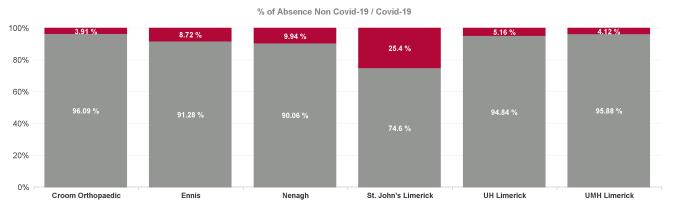

| Health Service Absence Rate -<br>by Care Group: Feb 2024 | Certified<br>absence | Self- certified<br>absence | Non Covid-19<br>absence | Covid-19<br>absence | Total absence<br>rate |
|----------------------------------------------------------|----------------------|----------------------------|-------------------------|---------------------|-----------------------|
| University of Limerick Hospital (                        | 5.46%                | 0.76%                      | 6.22%                   | 0.47%               | 6.69%                 |
| Croom Orthopaedic                                        | 6.93%                | 0.53%                      | 7.47%                   | 0.30%               | 7.77%                 |
| Ennis                                                    | 6.45%                | 0.57%                      | 7.02%                   | 0.67%               | 7.70%                 |
| Nenagh                                                   | 5.78%                | 0.88%                      | 6.67%                   | 0.74%               | 7.40%                 |
| St. John's Limerick                                      | 4.90%                | 0.23%                      | 5.13%                   | 1.75%               | 6.88%                 |
| UH Limerick                                              | 5.11%                | 0.80%                      | 5.92%                   | 0.32%               | 6.24%                 |
| UMH Limerick                                             | 7.19%                | 1.05%                      | 8.23%                   | 0.35%               | 8.59%                 |

| % Non<br>Covid-19<br>absence | % Covid-19<br>absence |
|------------------------------|-----------------------|
| 92.91%                       | 7.09%                 |
| 96.09%                       | 3.91%                 |
| 91.28%                       | 8.72%                 |
| 90.06%                       | 9.94%                 |
| 74.60%                       | 25.40%                |
| 94.84%                       | 5.16%                 |
| 95.88%                       | 4.12%                 |