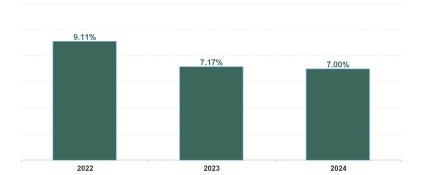

Total Absence Rate

|              | Certified absence | Self-<br>certified<br>absence | Non<br>Covid-19<br>absence | Covid-19<br>absence | Total<br>absence<br>rate | Health Service<br>Executive | Section 38<br>Hospitals | University<br>of<br>Limerick<br>Hospital |
|--------------|-------------------|-------------------------------|----------------------------|---------------------|--------------------------|-----------------------------|-------------------------|------------------------------------------|
| Year / Month |                   | ausence                       | absence                    |                     | rate                     |                             |                         | Group                                    |
| Feb 2024     | 5.46%             | 0.76%                         | 6.22%                      | 0.47%               | 6.69%                    | 6.67%                       | 6.88%                   | 6.69%                                    |
| Jan 2024     | 5.77%             | 0.75%                         | 6.51%                      | 0.77%               | 7.29%                    | 7.25%                       | 7.79%                   | 7.29%                                    |
| 2024         | 5.62%             | 0.75%                         | 6.37%                      | 0.63%               | 7.00%                    | 6.97%                       | 7.35%                   | 7.00%                                    |
| Dec 2023     | 6.24%             | 0.84%                         | 7.09%                      | 0.62%               | 7.70%                    | 7.67%                       | 8.10%                   | 7.70%                                    |
| Nov 2023     | 5.52%             | 0.70%                         | 6.22%                      | 0.59%               | 6.81%                    | 6.72%                       | 7.96%                   | 6.81%                                    |
| Oct 2023     | 5.78%             | 0.76%                         | 6.54%                      | 0.85%               | 7.39%                    | 7.33%                       | 8.17%                   | 7.39%                                    |
| Sep 2023     | 5.90%             | 0.65%                         | 6.55%                      | 1.02%               | 7.57%                    | 7.46%                       | 8.92%                   | 7.57%                                    |
| Aug 2023     | 6.06%             | 0.68%                         | 6.73%                      | 1.14%               | 7.88%                    | 7.83%                       | 8.45%                   | 7.88%                                    |
| Jul 2023     | 5.56%             | 0.62%                         | 6.18%                      | 0.51%               | 6.69%                    | 6.78%                       | 5.54%                   | 6.69%                                    |
| Jun 2023     | 5.41%             | 0.55%                         | 5.95%                      | 0.50%               | 6.46%                    | 6.66%                       | 4.18%                   | 6.46%                                    |
| May 2023     | 5.77%             | 0.59%                         | 6.36%                      | 0.56%               | 6.91%                    | 7.04%                       | 5.43%                   | 6.91%                                    |
| Apr 2023     | 5.89%             | 0.71%                         | 6.60%                      | 0.72%               | 7.32%                    | 7.40%                       | 6.42%                   | 7.32%                                    |
| Mar 2023     | 5.59%             | 0.77%                         | 6.37%                      | 0.70%               | 7.07%                    | 7.02%                       | 7.60%                   | 7.07%                                    |
| Feb 2023     | 5.26%             | 0.72%                         | 5.98%                      | 0.51%               | 6.49%                    | 6.37%                       | 7.90%                   | 6.49%                                    |
| Jan 2023     | 6.24%             | 0.72%                         | 6.96%                      | 0.77%               | 7.73%                    | 7.69%                       | 8.16%                   | 7.73%                                    |
| 2023         | 5.77%             | 0.69%                         | 6.46%                      | 0.71%               | 7.17%                    | 7.17%                       | 7.23%                   | 7.17%                                    |
| Dec 2022     | 6.98%             | 1.06%                         | 8.04%                      | 1.33%               | 9.37%                    | 9.26%                       | 10.69%                  | 9.37%                                    |
| Nov 2022     | 5.65%             | 0.67%                         | 6.32%                      | 0.88%               | 7.20%                    | 7.03%                       | 9.33%                   | 7.20%                                    |
| Oct 2022     | 6.13%             | 0.66%                         | 6.79%                      | 0.82%               | 7.61%                    | 7.59%                       | 7.91%                   | 7.61%                                    |
| Sep 2022     | 6.07%             | 0.69%                         | 6.76%                      | 1.10%               | 7.86%                    | 7.85%                       | 8.03%                   | 7.86%                                    |
| Aug 2022     | 6.40%             | 0.63%                         | 7.03%                      | 1.10%               | 8.13%                    | 8.19%                       | 7.50%                   | 8.13%                                    |
| Jul 2022     | 6.35%             | 0.68%                         | 7.03%                      | 2.30%               | 9.33%                    | 9.42%                       | 8.28%                   | 9.33%                                    |
| Jun 2022     | 5.79%             | 0.63%                         | 6.42%                      | 2.30%               | 8.72%                    | 8.50%                       | 11.60%                  | 8.72%                                    |
| May 2022     | 5.54%             | 0.81%                         | 6.35%                      | 1.25%               | 7.61%                    | 7.32%                       | 11.47%                  | 7.61%                                    |
| Apr 2022     | 6.20%             | 0.68%                         | 6.89%                      | 2.45%               | 9.34%                    | 8.95%                       | 14.16%                  | 9.34%                                    |
| Mar 2022     | 6.44%             | 0.72%                         | 7.16%                      | 4.59%               | 11.75%                   | 11.77%                      | 11.58%                  | 11.75%                                   |
| Feb 2022     | 5.79%             | 0.56%                         | 6.36%                      | 3.78%               | 10.13%                   | 9.60%                       | 16.92%                  | 10.13%                                   |
| Jan 2022     | 5.39%             | 0.51%                         | 5.90%                      | 6.35%               | 12.25%                   | 12.05%                      | 14.80%                  | 12.25%                                   |
| 2022         | 6.06%             | 0.69%                         | 6.75%                      | 2.36%               | 9.11%                    | 8.96%                       | 10.94%                  | 9.11%                                    |
| Dec 2021     | 5.62%             | 0.59%                         | 6.20%                      | 3.23%               | 9.43%                    | 8.99%                       | 14.80%                  | 9.43%                                    |
| Nov 2021     | 6.83%             | 1.01%                         | 7.84%                      | 1.92%               | 9.76%                    | 9.64%                       | 11.67%                  | 9.76%                                    |
| Oct 2021     | 6.16%             | 0.69%                         | 6.86%                      | 1.68%               | 8.54%                    | 8.43%                       | 10.11%                  | 8.54%                                    |
| Sep 2021     | 5.88%             | 0.61%                         | 6.49%                      | 1.17%               | 7.66%                    | 7.62%                       | 8.27%                   | 7.66%                                    |
| Aug 2021     | 5.73%             | 0.66%                         | 6.38%                      | 1.11%               | 7.49%                    | 7.49%                       | 7.40%                   | 7.49%                                    |
| Jul 2021     | 5.11%             | 0.59%                         | 5.70%                      | 0.74%               | 6.43%                    | 6.46%                       | 6.11%                   | 6.43%                                    |
| Jun 2021     | 4.80%             | 0.46%                         | 5.26%                      | 0.67%               | 5.93%                    | 5.99%                       | 5.17%                   | 5.93%                                    |
| May 2021     | 3.93%             | 0.41%                         | 4.34%                      | 0.54%               | 4.88%                    | 4.84%                       | 5.43%                   | 4.88%                                    |
| Apr 2021     | 4.37%             | 0.46%                         | 4.83%                      | 0.82%               | 5.65%                    | 5.59%                       | 6.44%                   | 5.65%                                    |
| Mar 2021     | 4.66%             | 0.43%                         | 5.08%                      | 1.39%               | 6.48%                    | 6.35%                       | 8.34%                   | 6.48%                                    |
| Feb 2021     | 5.56%             | 0.66%                         | 6.22%                      | 3.20%               | 9.42%                    | 9.28%                       | 11.36%                  | 9.42%                                    |
| Jan 2021     | 5.30%             | 0.37%                         | 5.66%                      | 8.45%               | 14.12%                   | 13.61%                      | 21.10%                  | 14.12%                                   |
| 2021         | 5.35%             | 0.58%                         | 5.93%                      | 2.07%               | 8.00%                    | 7.87%                       | 9.77%                   | 8.00%                                    |