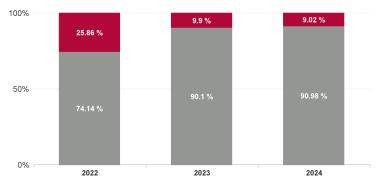

| Health Service Absence Rate - by<br>Staff Category: Feb 2024 | Certified<br>absence | Self-<br>certified<br>absence | Non<br>Covid-19<br>absence | Covid-19<br>absence | Total<br>absence<br>rate | % Non<br>Covid-19<br>absence | %<br>Covid-19<br>absence |
|--------------------------------------------------------------|----------------------|-------------------------------|----------------------------|---------------------|--------------------------|------------------------------|--------------------------|
| St. John's Limerick                                          | 4.90%                | 0.23%                         | 5.13%                      | 1.75%               | 6.88%                    | 74.60%                       | 25.40%                   |
| Medical & Dental                                             | 0.72%                | 0.00%                         | 0.72%                      | 0.00%               | 0.72%                    | 100.00%                      | 0.00%                    |
| Nursing & Midwifery                                          | 3.33%                | 0.23%                         | 3.56%                      | 1.55%               | 5.11%                    | 69.64%                       | 30.36%                   |
| Health & Social Care Professionals                           | 4.12%                | 0.36%                         | 4.48%                      | 0.00%               | 4.48%                    | 100.00%                      | 0.00%                    |
| Management & Administrative                                  | 3.92%                | 0.08%                         | 4.00%                      | 0.40%               | 4.40%                    | 90.98%                       | 9.02%                    |
| General Support                                              | 6.40%                | 0.40%                         | 6.80%                      | 8.51%               | 15.30%                   | 44.41%                       | 55.59%                   |