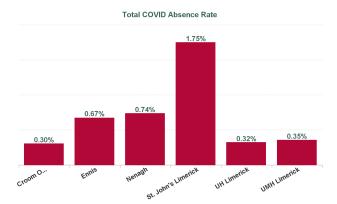

| Health Service Absence Rate -<br>by Care Group: Feb 2024 | Certified<br>absence | Self- certified<br>absence | Non Covid-19<br>absence | Covid-19<br>absence | Total absence<br>rate |
|----------------------------------------------------------|----------------------|----------------------------|-------------------------|---------------------|-----------------------|
| University of Limerick Hospital (                        | 5.46%                | 0.76%                      | 6.22%                   | 0.47%               | 6.69%                 |
| Croom Orthopaedic                                        | 6.93%                | 0.53%                      | 7.47%                   | 0.30%               | 7.77%                 |
| Ennis                                                    | 6.45%                | 0.57%                      | 7.02%                   | 0.67%               | 7.70%                 |
| Nenagh                                                   | 5.78%                | 0.88%                      | 6.67%                   | 0.74%               | 7.40%                 |
| St. John's Limerick                                      | 4.90%                | 0.23%                      | 5.13%                   | 1.75%               | 6.88%                 |
| UH Limerick                                              | 5.11%                | 0.80%                      | 5.92%                   | 0.32%               | 6.24%                 |
| UMH Limerick                                             | 7.19%                | 1.05%                      | 8.23%                   | 0.35%               | 8.59%                 |