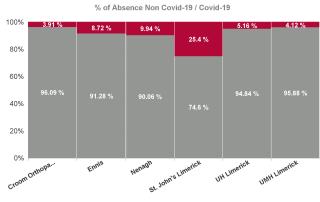

| Health Service Absence Rate -<br>by Care Group: Feb 2024 | Certified<br>absence | Self- certified<br>absence | Non Covid-19<br>absence | Covid-19<br>absence | Total absence<br>rate |
|----------------------------------------------------------|----------------------|----------------------------|-------------------------|---------------------|-----------------------|
| University of Limerick Hospital (                        | 5.46%                | 0.76%                      | 6.22%                   | 0.47%               | 6.69%                 |
| Croom Orthopaedic                                        | 6.93%                | 0.53%                      | 7.47%                   | 0.30%               | 7.77%                 |
| Ennis                                                    | 6.45%                | 0.57%                      | 7.02%                   | 0.67%               | 7.70%                 |
| Nenagh                                                   | 5.78%                | 0.88%                      | 6.67%                   | 0.74%               | 7.40%                 |
| St. John's Limerick                                      | 4.90%                | 0.23%                      | 5.13%                   | 1.75%               | 6.88%                 |
| UH Limerick                                              | 5.11%                | 0.80%                      | 5.92%                   | 0.32%               | 6.24%                 |
| UMH Limerick                                             | 7.19%                | 1.05%                      | 8.23%                   | 0.35%               | 8.59%                 |

| % Non<br>Covid-19<br>absence | % Covid-19<br>absence |
|------------------------------|-----------------------|
| 92.91%                       | 7.09%                 |
| 96.09%                       | 3.91%                 |
| 91.28%                       | 8.72%                 |
| 90.06%                       | 9.94%                 |
| 74.60%                       | 25.40%                |
| 94.84%                       | 5.16%                 |
| 95.88%                       | 4.12%                 |