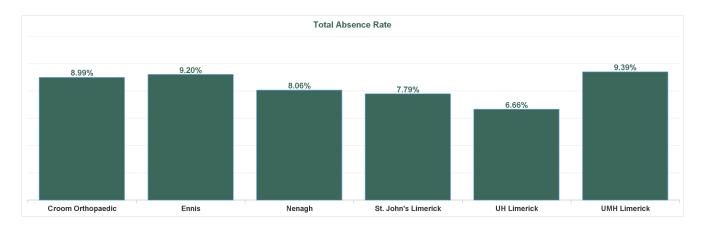

| Health Service Absence Rate -<br>by Care Group: Jan 2024 | Certified<br>absence | Self- certified<br>absence | Non Covid-19<br>absence | Covid-19<br>absence | Total absence<br>rate |
|----------------------------------------------------------|----------------------|----------------------------|-------------------------|---------------------|-----------------------|
| ULHG                                                     | 5.77%                | 0.75%                      | 6.51%                   | 0.77%               | 7.29%                 |
| Croom Orthopaedic                                        | 7.46%                | 0.76%                      | 8.22%                   | 0.77%               | 8.99%                 |
| Ennis                                                    | 7.47%                | 0.44%                      | 7.92%                   | 1.29%               | 9.20%                 |
| Nenagh                                                   | 6.57%                | 0.71%                      | 7.28%                   | 0.78%               | 8.06%                 |
| St. John's Limerick                                      | 5.54%                | 0.38%                      | 5.92%                   | 1.87%               | 7.79%                 |
| UH Limerick                                              | 5.21%                | 0.78%                      | 5.99%                   | 0.67%               | 6.66%                 |
| UMH Limerick                                             | 8.10%                | 1.00%                      | 9.10%                   | 0.29%               | 9.39%                 |

Total Absence Rate