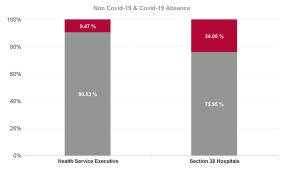

|              | Certified<br>absence | Self-<br>certified<br>absence | Non<br>Covid-19<br>absence | Covid-19<br>absence | Total<br>absence<br>rate | Health Service<br>Executive | Section 38<br>Hospitals | University<br>of<br>Limerick<br>Hospital |
|--------------|----------------------|-------------------------------|----------------------------|---------------------|--------------------------|-----------------------------|-------------------------|------------------------------------------|
| Year / Month |                      | absence                       | absence                    |                     | rate                     |                             |                         | Group                                    |
| Jan 2024     | 5.77%                | 0.75%                         | 6.51%                      | 0.77%               | 7.29%                    | 7.25%                       | 7.79%                   | 7.29%                                    |
| 2024         | 5.77%                | 0.75%                         | 6.51%                      | 0.77%               | 7.29%                    | 7.25%                       | 7.79%                   | 7.29%                                    |
| Dec 2023     | 6.24%                | 0.84%                         | 7.09%                      | 0.62%               | 7.70%                    | 7.67%                       | 8.10%                   | 7.70%                                    |
| Nov 2023     | 5.52%                | 0.70%                         | 6.22%                      | 0.59%               | 6.81%                    | 6.72%                       | 7.96%                   | 6.81%                                    |
| Oct 2023     | 5.78%                | 0.76%                         | 6.54%                      | 0.85%               | 7.39%                    | 7.33%                       | 8.17%                   | 7.39%                                    |
| Sep 2023     | 5.90%                | 0.65%                         | 6.55%                      | 1.02%               | 7.57%                    | 7.46%                       | 8.92%                   | 7.57%                                    |
| Aug 2023     | 6.06%                | 0.68%                         | 6.73%                      | 1.14%               | 7.88%                    | 7.83%                       | 8.45%                   | 7.88%                                    |
| Jul 2023     | 5.56%                | 0.62%                         | 6.18%                      | 0.51%               | 6.69%                    | 6.78%                       | 5.54%                   | 6.69%                                    |
| Jun 2023     | 5.41%                | 0.55%                         | 5.95%                      | 0.50%               | 6.46%                    | 6.66%                       | 4.18%                   | 6.46%                                    |
| May 2023     | 5.77%                | 0.59%                         | 6.36%                      | 0.56%               | 6.91%                    | 7.04%                       | 5.43%                   | 6.91%                                    |
| Apr 2023     | 5.89%                | 0.71%                         | 6.60%                      | 0.72%               | 7.32%                    | 7.40%                       | 6.42%                   | 7.32%                                    |
| Mar 2023     | 5.59%                | 0.77%                         | 6.37%                      | 0.70%               | 7.07%                    | 7.02%                       | 7.60%                   | 7.07%                                    |
| Feb 2023     | 5.26%                | 0.72%                         | 5.98%                      | 0.51%               | 6.49%                    | 6.37%                       | 7.90%                   | 6.49%                                    |
| Jan 2023     | 6.24%                | 0.72%                         | 6.96%                      | 0.77%               | 7.73%                    | 7.69%                       | 8.16%                   | 7.73%                                    |
| 2023         | 5.77%                | 0.69%                         | 6.46%                      | 0.71%               | 7.17%                    | 7.17%                       | 7.23%                   | 7.17%                                    |
| Dec 2022     | 6.98%                | 1.06%                         | 8.04%                      | 1.33%               | 9.37%                    | 9.26%                       | 10.69%                  | 9.37%                                    |
| Nov 2022     | 5.65%                | 0.67%                         | 6.32%                      | 0.88%               | 7.20%                    | 7.03%                       | 9.33%                   | 7.20%                                    |
| Oct 2022     | 6.13%                | 0.66%                         | 6.79%                      | 0.82%               | 7.61%                    | 7.59%                       | 7.91%                   | 7.61%                                    |
| Sep 2022     | 6.07%                | 0.69%                         | 6.76%                      | 1.10%               | 7.86%                    | 7.85%                       | 8.03%                   | 7.86%                                    |
| Aug 2022     | 6.40%                | 0.63%                         | 7.03%                      | 1.10%               | 8.13%                    | 8.19%                       | 7.50%                   | 8.13%                                    |
| Jul 2022     | 6.35%                | 0.68%                         | 7.03%                      | 2.30%               | 9.33%                    | 9.42%                       | 8.28%                   | 9.33%                                    |
| Jun 2022     | 5.79%                | 0.63%                         | 6.42%                      | 2.30%               | 8.72%                    | 8.50%                       | 11.60%                  | 8.72%                                    |
| May 2022     | 5.54%                | 0.81%                         | 6.35%                      | 1.25%               | 7.61%                    | 7.32%                       | 11.47%                  | 7.61%                                    |
| Apr 2022     | 6.20%                | 0.68%                         | 6.89%                      | 2.45%               | 9.34%                    | 8.95%                       | 14.16%                  | 9.34%                                    |
| Mar 2022     | 6.44%                | 0.72%                         | 7.16%                      | 4.59%               | 11.75%                   | 11.77%                      | 11.58%                  | 11.75%                                   |
| Feb 2022     | 5.79%                | 0.56%                         | 6.36%                      | 3.78%               | 10.13%                   | 9.60%                       | 16.92%                  | 10.13%                                   |
| Jan 2022     | 5.39%                | 0.51%                         | 5.90%                      | 6.35%               | 12.25%                   | 12.05%                      | 14.80%                  | 12.25%                                   |
| 2022         | 6.06%                | 0.69%                         | 6.75%                      | 2.36%               | 9.11%                    | 8.96%                       | 10.94%                  | 9.11%                                    |
| Dec 2021     | 5.62%                | 0.59%                         | 6.20%                      | 3.23%               | 9.43%                    | 8.99%                       | 14.80%                  | 9.43%                                    |
| Nov 2021     | 6.83%                | 1.01%                         | 7.84%                      | 1.92%               | 9.76%                    | 9.64%                       | 11.67%                  | 9.76%                                    |
| Oct 2021     | 6.16%                | 0.69%                         | 6.86%                      | 1.68%               | 8.54%                    | 8.43%                       | 10.11%                  | 8.54%                                    |
| Sep 2021     | 5.88%                | 0.61%                         | 6.49%                      | 1.17%               | 7.66%                    | 7.62%                       | 8.27%                   | 7.66%                                    |
| Aug 2021     | 5.73%                | 0.66%                         | 6.38%                      | 1.11%               | 7.49%                    | 7.49%                       | 7.40%                   | 7.49%                                    |
| Jul 2021     | 5.11%                | 0.59%                         | 5.70%                      | 0.74%               | 6.43%                    | 6.46%                       | 6.11%                   | 6.43%                                    |
| Jun 2021     | 4.80%                | 0.46%                         | 5.26%                      | 0.67%               | 5.93%                    | 5.99%                       | 5.17%                   | 5.93%                                    |
| May 2021     | 3.93%                | 0.41%                         | 4.34%                      | 0.54%               | 4.88%                    | 4.84%                       | 5.43%                   | 4.88%                                    |
| Apr 2021     | 4.37%                | 0.46%                         | 4.83%                      | 0.82%               | 5.65%                    | 5.59%                       | 6.44%                   | 5.65%                                    |
| Mar 2021     | 4.66%                | 0.43%                         | 5.08%                      | 1.39%               | 6.48%                    | 6.35%                       | 8.34%                   | 6.48%                                    |
| Feb 2021     | 5.56%                | 0.66%                         | 6.22%                      | 3.20%               | 9.42%                    | 9.28%                       | 11.36%                  | 9.42%                                    |
| Jan 2021     | 5.30%                | 0.37%                         | 5.66%                      | 8.45%               | 14.12%                   | 13.61%                      | 21.10%                  | 14.12%                                   |
| 2021         | 5.35%                | 0.58%                         | 5.93%                      | 2.07%               | 8.00%                    | 7.87%                       | 9.77%                   | 8.00%                                    |