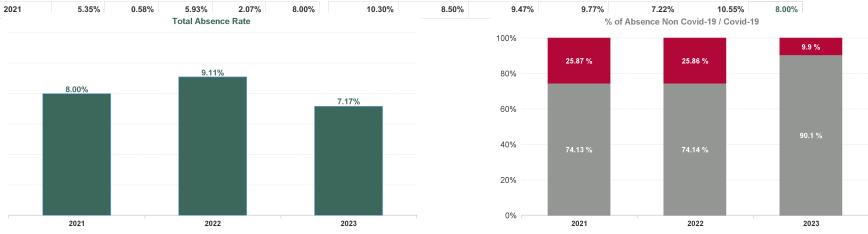

| Year /<br>Month | Certified<br>absence | Self-<br>certified<br>absence | Non<br>Covid-19<br>absence | Covid-19<br>absence | Total<br>absence<br>rate | Medical &<br>Dental | Nursing &<br>Midwifery | Health &<br>Social Care<br>Professionals | Management &<br>Administrative | General<br>Support | Patient &<br>Client Care |
|-----------------|----------------------|-------------------------------|----------------------------|---------------------|--------------------------|---------------------|------------------------|------------------------------------------|--------------------------------|--------------------|--------------------------|
| Jan 2024        | 5.77%                | 0.75%                         | 6.51%                      | 0.77%               | 7.29%                    | 1.21%               | 7.66%                  | 5.74%                                    | 6.54%                          | 11.55%             | 10.49%                   |
| 2024            | 5.77%                | 0.75%                         | 6.51%                      | 0.77%               | 7.29%                    | 1.21%               | 7.66%                  | 5.74%                                    | 6.54%                          | 11.55%             | 10.49%                   |
| Dec 2023        | 6.24%                | 0.84%                         | 7.09%                      | 0.62%               | 7.70%                    | 1.04%               | 8.32%                  | 6.20%                                    | 7.53%                          | 10.53%             | 10.89%                   |
| Nov 2023        | 5.52%                | 0.70%                         | 6.22%                      | 0.59%               | 6.81%                    | 1.41%               | 7.38%                  | 4.63%                                    | 6.86%                          | 10.11%             | 9.19%                    |
| Oct 2023        | 5.78%                | 0.76%                         | 6.54%                      | 0.85%               | 7.39%                    | 1.51%               | 8.14%                  | 5.38%                                    | 7.17%                          | 10.91%             | 9.65%                    |
| Sep 2023        | 5.90%                | 0.65%                         | 6.55%                      | 1.02%               | 7.57%                    | 1.63%               | 8.35%                  | 4.90%                                    | 6.93%                          | 11.50%             | 10.59%                   |
| Aug 2023        | 6.06%                | 0.68%                         | 6.73%                      | 1.14%               | 7.88%                    | 1.83%               | 9.42%                  | 4.93%                                    | 5.80%                          | 11.54%             | 11.07%                   |
| Jul 2023        | 5.56%                | 0.62%                         | 6.18%                      | 0.51%               | 6.69%                    | 1.65%               | 7.78%                  | 4.20%                                    | 4.71%                          | 9.90%              | 9.18%                    |
| Jun 2023        | 5.41%                | 0.55%                         | 5.95%                      | 0.50%               | 6.46%                    | 1.41%               | 7.84%                  | 3.86%                                    | 4.13%                          | 9.20%              | 9.17%                    |
| May 2023        | 5.77%                | 0.59%                         | 6.36%                      | 0.56%               | 6.91%                    | 1.28%               | 8.72%                  | 4.18%                                    | 5.26%                          | 8.83%              | 9.33%                    |
| Apr 2023        | 5.89%                | 0.71%                         | 6.60%                      | 0.72%               | 7.32%                    | 1.99%               | 8.94%                  | 4.47%                                    | 4.92%                          | 8.38%              | 11.93%                   |
| Mar 2023        | 5.59%                | 0.77%                         | 6.37%                      | 0.70%               | 7.07%                    | 1.54%               | 8.38%                  | 5.90%                                    | 4.45%                          | 9.69%              | 10.84%                   |
| Feb 2023        | 5.26%                | 0.72%                         | 5.98%                      | 0.51%               | 6.49%                    | 1.27%               | 7.52%                  | 6.29%                                    | 4.15%                          | 9.16%              | 9.03%                    |
| Jan 2023        | 6.24%                | 0.72%                         | 6.96%                      | 0.77%               | 7.73%                    | 1.22%               | 8.94%                  | 6.79%                                    | 6.11%                          | 9.92%              | 11.44%                   |
| 2023            | 5.77%                | 0.69%                         | 6.46%                      | 0.71%               | 7.17%                    | 1.49%               | 8.32%                  | 5.15%                                    | 5.69%                          | 9.97%              | 10.18%                   |
| Dec 2022        | 6.98%                | 1.06%                         | 8.04%                      | 1.33%               | 9.37%                    | 2.04%               | 10.19%                 | 9.30%                                    | 8.44%                          | 11.88%             | 13.01%                   |
| Nov 2022        | 5.65%                | 0.67%                         | 6.32%                      | 0.88%               | 7.20%                    | 1.74%               | 8.18%                  | 5.48%                                    | 5.54%                          | 9.06%              | 12.17%                   |
| Oct 2022        | 6.13%                | 0.66%                         | 6.79%                      | 0.82%               | 7.61%                    | 2.24%               | 8.21%                  | 6.15%                                    | 6.60%                          | 10.37%             | 10.60%                   |
| Sep 2022        | 6.07%                | 0.69%                         | 6.76%                      | 1.10%               | 7.86%                    | 1.08%               | 9.10%                  | 6.06%                                    | 6.25%                          | 11.13%             | 10.61%                   |
| Aug 2022        | 6.40%                | 0.63%                         | 7.03%                      | 1.10%               | 8.13%                    | 1.70%               | 9.23%                  | 6.16%                                    | 6.42%                          | 10.80%             | 12.51%                   |
| Jul 2022        | 6.35%                | 0.68%                         | 7.03%                      | 2.30%               | 9.33%                    | 2.55%               | 10.10%                 | 8.39%                                    | 7.24%                          | 11.57%             | 15.51%                   |
| Jun 2022        | 5.79%                | 0.63%                         | 6.42%                      | 2.30%               | 8.72%                    | 3.24%               | 9.73%                  | 8.11%                                    | 6.17%                          | 10.66%             | 13.74%                   |
| May 2022        | 5.54%                | 0.81%                         | 6.35%                      | 1.25%               | 7.61%                    | 1.30%               | 8.09%                  | 7.93%                                    | 5.99%                          | 10.58%             | 11.92%                   |
| Apr 2022        | 6.20%                | 0.68%                         | 6.89%                      | 2.45%               | 9.34%                    | 1.96%               | 10.24%                 | 7.77%                                    | 7.73%                          | 12.20%             | 13.87%                   |
| Mar 2022        | 6.44%                | 0.72%                         | 7.16%                      | 4.59%               | 11.75%                   | 3.85%               | 13.49%                 | 10.92%                                   | 10.72%                         | 14.18%             | 13.40%                   |
| Feb 2022        | 5.79%                | 0.56%                         | 6.36%                      | 3.78%               | 10.13%                   | 3.56%               | 11.61%                 | 7.84%                                    | 8.55%                          | 13.78%             | 11.49%                   |
| Jan 2022        | 5.39%                | 0.51%                         | 5.90%                      | 6.35%               | 12.25%                   | 3.42%               | 13.53%                 | 9.22%                                    | 9.90%                          | 17.13%             | 16.40%                   |
| 2022            | 6.06%                | 0.69%                         | 6.75%                      | 2.36%               | 9.11%                    | 2.38%               | 10.15%                 | 7.79%                                    | 7.46%                          | 11.92%             | 12.94%                   |
| Dec 2021        | 5.62%                | 0.59%                         | 6.20%                      | 3.23%               | 9.43%                    | 1.91%               | 10.01%                 | 7.16%                                    | 9.05%                          | 13.34%             | 12.76%                   |
| Nov 2021        | 6.83%                | 1.01%                         | 7.84%                      | 1.92%               | 9.76%                    | 1.62%               | 10.97%                 | 6.60%                                    | 9.06%                          | 13.67%             | 14.11%                   |
| Oct 2021        | 6.16%                | 0.69%                         | 6.86%                      | 1.68%               | 8.54%                    | 1.69%               | 9.17%                  | 6.14%                                    | 5.72%                          | 12.86%             | 14.35%                   |
| Sep 2021        | 5.88%                | 0.61%                         | 6.49%                      | 1.17%               | 7.66%                    | 1.75%               | 8.53%                  | 5.08%                                    | 5.08%                          | 11.65%             | 12.77%                   |
| Aug 2021        | 5.73%                | 0.66%                         | 6.38%                      | 1.11%               | 7.49%                    | 1.11%               | 8.76%                  | 4.11%                                    | 4.90%                          | 11.72%             | 10.88%                   |
| Jul 2021        | 5.11%                | 0.59%                         | 5.70%                      | 0.74%               | 6.43%                    | 1.28%               | 6.85%                  | 3.72%                                    | 4.45%                          | 10.97%             | 9.58%                    |
| Jun 2021        | 4.80%                | 0.46%                         | 5.26%                      | 0.67%               | 5.93%                    | 1.34%               | 6.55%                  | 3.06%                                    | 4.72%                          | 9.23%              | 9.02%                    |
| May 2021        | 3.93%                | 0.41%                         | 4.34%                      | 0.54%               | 4.88%                    | 0.70%               | 5.26%                  | 2.55%                                    | 4.64%                          | 8.34%              | 5.68%                    |
| Apr 2021        | 4.37%                | 0.46%                         | 4.83%                      | 0.82%               | 5.65%                    | 0.80%               | 6.36%                  | 1.99%                                    | 5.92%                          | 8.60%              | 7.27%                    |
| Mar 2021        | 4.66%                | 0.43%                         | 5.08%                      | 1.39%               | 6.48%                    | 0.48%               | 7.91%                  | 2.33%                                    | 5.10%                          | 9.77%              | 9.43%                    |
| Feb 2021        | 5.56%                | 0.66%                         | 6.22%                      | 3.20%               | 9.42%                    | 1.68%               | 11.93%                 | 4.16%                                    | 6.58%                          | 12.23%             | 14.83%                   |
| Jan 2021        | 5.30%                | 0.37%                         | 5.66%                      | 8.45%               | 14.12%                   | 6.22%               | 17.87%                 | 6.88%                                    | 9.28%                          | 15.38%             | 19.95%                   |
| 2021            | 5.35%                | 0.58%                         | 5.93%                      | 2.07%               | 8.00%                    | 1.71%               | 9.19%                  | 4.50%                                    | 6.24%                          | 11.53%             | 11.75%                   |