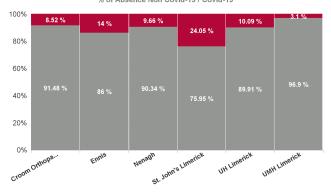

| Health Service Absence Rate -<br>by Care Group: Jan 2024 | Certified<br>absence | Self- certified<br>absence | Non Covid-19<br>absence | Covid-19<br>absence | Total absence<br>rate |
|----------------------------------------------------------|----------------------|----------------------------|-------------------------|---------------------|-----------------------|
| ULHG                                                     | 5.77%                | 0.75%                      | 6.51%                   | 0.77%               | 7.29%                 |
| Croom Orthopaedic                                        | 7.46%                | 0.76%                      | 8.22%                   | 0.77%               | 8.99%                 |
| Ennis                                                    | 7.47%                | 0.44%                      | 7.92%                   | 1.29%               | 9.20%                 |
| Nenagh                                                   | 6.57%                | 0.71%                      | 7.28%                   | 0.78%               | 8.06%                 |
| St. John's Limerick                                      | 5.54%                | 0.38%                      | 5.92%                   | 1.87%               | 7.79%                 |
| UH Limerick                                              | 5.21%                | 0.78%                      | 5.99%                   | 0.67%               | 6.66%                 |
| UMH Limerick                                             | 8.10%                | 1.00%                      | 9.10%                   | 0.29%               | 9.39%                 |

| % Non<br>Covid-19<br>absence | % Covid-19<br>absence |
|------------------------------|-----------------------|
| 89.37%                       | 10.63%                |
| 91.48%                       | 8.52%                 |
| 86.00%                       | 14.00%                |
| 90.34%                       | 9.66%                 |
| 75.95%                       | 24.05%                |
| 89.91%                       | 10.09%                |
| 96.90%                       | 3.10%                 |