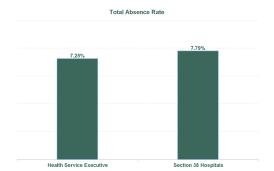

|              | Certified<br>absence | Self-<br>certified<br>absence | Non<br>Covid-19<br>absence | Covid-19<br>absence | Total<br>absence<br>rate | Health Service<br>Executive | Section 38<br>Hospitals | University<br>of<br>Limerick<br>Hospital |
|--------------|----------------------|-------------------------------|----------------------------|---------------------|--------------------------|-----------------------------|-------------------------|------------------------------------------|
| Year / Month |                      | absence                       | absence                    |                     | rate                     |                             |                         | Group                                    |
| Jan 2024     | 5.77%                | 0.75%                         | 6.51%                      | 0.77%               | 7.29%                    | 7.25%                       | 7.79%                   | 7.29%                                    |
| 2024         | 5.77%                | 0.75%                         | 6.51%                      | 0.77%               | 7.29%                    | 7.25%                       | 7.79%                   | 7.29%                                    |
| Dec 2023     | 6.24%                | 0.84%                         | 7.09%                      | 0.62%               | 7.70%                    | 7.67%                       | 8.10%                   | 7.70%                                    |
| Nov 2023     | 5.52%                | 0.70%                         | 6.22%                      | 0.59%               | 6.81%                    | 6.72%                       | 7.96%                   | 6.81%                                    |
| Oct 2023     | 5.78%                | 0.76%                         | 6.54%                      | 0.85%               | 7.39%                    | 7.33%                       | 8.17%                   | 7.39%                                    |
| Sep 2023     | 5.90%                | 0.65%                         | 6.55%                      | 1.02%               | 7.57%                    | 7.46%                       | 8.92%                   | 7.57%                                    |
| Aug 2023     | 6.06%                | 0.68%                         | 6.73%                      | 1.14%               | 7.88%                    | 7.83%                       | 8.45%                   | 7.88%                                    |
| Jul 2023     | 5.56%                | 0.62%                         | 6.18%                      | 0.51%               | 6.69%                    | 6.78%                       | 5.54%                   | 6.69%                                    |
| Jun 2023     | 5.41%                | 0.55%                         | 5.95%                      | 0.50%               | 6.46%                    | 6.66%                       | 4.18%                   | 6.46%                                    |
| May 2023     | 5.77%                | 0.59%                         | 6.36%                      | 0.56%               | 6.91%                    | 7.04%                       | 5.43%                   | 6.91%                                    |
| Apr 2023     | 5.89%                | 0.71%                         | 6.60%                      | 0.72%               | 7.32%                    | 7.40%                       | 6.42%                   | 7.32%                                    |
| Mar 2023     | 5.59%                | 0.77%                         | 6.37%                      | 0.70%               | 7.07%                    | 7.02%                       | 7.60%                   | 7.07%                                    |
| Feb 2023     | 5.26%                | 0.72%                         | 5.98%                      | 0.51%               | 6.49%                    | 6.37%                       | 7.90%                   | 6.49%                                    |
| Jan 2023     | 6.24%                | 0.72%                         | 6.96%                      | 0.77%               | 7.73%                    | 7.69%                       | 8.16%                   | 7.73%                                    |
| 2023         | 5.77%                | 0.69%                         | 6.46%                      | 0.71%               | 7.17%                    | 7.17%                       | 7.23%                   | 7.17%                                    |
| Dec 2022     | 6.98%                | 1.06%                         | 8.04%                      | 1.33%               | 9.37%                    | 9.26%                       | 10.69%                  | 9.37%                                    |
| Nov 2022     | 5.65%                | 0.67%                         | 6.32%                      | 0.88%               | 7.20%                    | 7.03%                       | 9.33%                   | 7.20%                                    |
| Oct 2022     | 6.13%                | 0.66%                         | 6.79%                      | 0.82%               | 7.61%                    | 7.59%                       | 7.91%                   | 7.61%                                    |
| Sep 2022     | 6.07%                | 0.69%                         | 6.76%                      | 1.10%               | 7.86%                    | 7.85%                       | 8.03%                   | 7.86%                                    |
| Aug 2022     | 6.40%                | 0.63%                         | 7.03%                      | 1.10%               | 8.13%                    | 8.19%                       | 7.50%                   | 8.13%                                    |
| Jul 2022     | 6.35%                | 0.68%                         | 7.03%                      | 2.30%               | 9.33%                    | 9.42%                       | 8.28%                   | 9.33%                                    |
| Jun 2022     | 5.79%                | 0.63%                         | 6.42%                      | 2.30%               | 8.72%                    | 8.50%                       | 11.60%                  | 8.72%                                    |
| May 2022     | 5.54%                | 0.81%                         | 6.35%                      | 1.25%               | 7.61%                    | 7.32%                       | 11.47%                  | 7.61%                                    |
| Apr 2022     | 6.20%                | 0.68%                         | 6.89%                      | 2.45%               | 9.34%                    | 8.95%                       | 14.16%                  | 9.34%                                    |
| Mar 2022     | 6.44%                | 0.72%                         | 7.16%                      | 4.59%               | 11.75%                   | 11.77%                      | 11.58%                  | 11.75%                                   |
| Feb 2022     | 5.79%                | 0.56%                         | 6.36%                      | 3.78%               | 10.13%                   | 9.60%                       | 16.92%                  | 10.13%                                   |
| Jan 2022     | 5.39%                | 0.51%                         | 5.90%                      | 6.35%               | 12.25%                   | 12.05%                      | 14.80%                  | 12.25%                                   |
| 2022         | 6.06%                | 0.69%                         | 6.75%                      | 2.36%               | 9.11%                    | 8.96%                       | 10.94%                  | 9.11%                                    |
| Dec 2021     | 5.62%                | 0.59%                         | 6.20%                      | 3.23%               | 9.43%                    | 8.99%                       | 14.80%                  | 9.43%                                    |
| Nov 2021     | 6.83%                | 1.01%                         | 7.84%                      | 1.92%               | 9.76%                    | 9.64%                       | 11.67%                  | 9.76%                                    |
| Oct 2021     | 6.16%                | 0.69%                         | 6.86%                      | 1.68%               | 8.54%                    | 8.43%                       | 10.11%                  | 8.54%                                    |
| Sep 2021     | 5.88%                | 0.61%                         | 6.49%                      | 1.17%               | 7.66%                    | 7.62%                       | 8.27%                   | 7.66%                                    |
| Aug 2021     | 5.73%                | 0.66%                         | 6.38%                      | 1.11%               | 7.49%                    | 7.49%                       | 7.40%                   | 7.49%                                    |
| Jul 2021     | 5.11%                | 0.59%                         | 5.70%                      | 0.74%               | 6.43%                    | 6.46%                       | 6.11%                   | 6.43%                                    |
| Jun 2021     | 4.80%                | 0.46%                         | 5.26%                      | 0.67%               | 5.93%                    | 5.99%                       | 5.17%                   | 5.93%                                    |
| May 2021     | 3.93%                | 0.41%                         | 4.34%                      | 0.54%               | 4.88%                    | 4.84%                       | 5.43%                   | 4.88%                                    |
| Apr 2021     | 4.37%                | 0.46%                         | 4.83%                      | 0.82%               | 5.65%                    | 5.59%                       | 6.44%                   | 5.65%                                    |
| Mar 2021     | 4.66%                | 0.43%                         | 5.08%                      | 1.39%               | 6.48%                    | 6.35%                       | 8.34%                   | 6.48%                                    |
| Feb 2021     | 5.56%                | 0.66%                         | 6.22%                      | 3.20%               | 9.42%                    | 9.28%                       | 11.36%                  | 9.42%                                    |
| Jan 2021     | 5.30%                | 0.37%                         | 5.66%                      | 8.45%               | 14.12%                   | 13.61%                      | 21.10%                  | 14.12%                                   |
| 2021         | 5.35%                | 0.58%                         | 5.93%                      | 2.07%               | 8.00%                    | 7.87%                       | 9.77%                   | 8.00%                                    |

Total Absence Rate