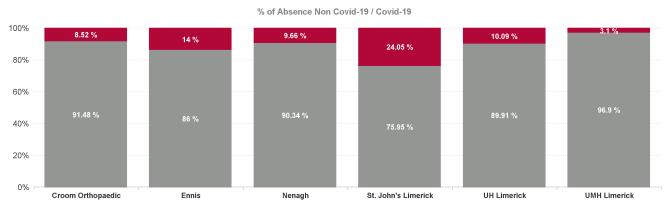

% of Absence Non Covid-19 / Covid-19

| Health Service Absence Rate - by<br>Admin : Jan 2024 | Certified<br>absence | Self-<br>certified<br>absence | Non<br>Covid-19<br>absence | Covid-19<br>absence | Total<br>absence<br>rate | Medical &<br>Dental | Nursing &<br>Midwifery | Health &<br>Social Care<br>Professionals | Management &<br>Administrative | General<br>Support | Patient &<br>Client Care |
|------------------------------------------------------|----------------------|-------------------------------|----------------------------|---------------------|--------------------------|---------------------|------------------------|------------------------------------------|--------------------------------|--------------------|--------------------------|
| University of Limerick Hospital Group                | 5.77%                | 0.75%                         | 6.51%                      | 0.77%               | 7.29%                    | 1.21%               | 7.66%                  | 5.74%                                    | 6.54%                          | 11.55%             | 10.49%                   |
| Croom Orthopaedic                                    | 7.46%                | 0.76%                         | 8.22%                      | 0.77%               | 8.99%                    | 0.00%               | 11.06%                 | 2.52%                                    | 7.00%                          | 7.66%              | 12.25%                   |
| Ennis                                                | 7.47%                | 0.44%                         | 7.92%                      | 1.29%               | 9.20%                    | 1.83%               | 10.65%                 | 0.89%                                    | 11.33%                         | 13.18%             | 4.09%                    |
| Nenagh                                               | 6.57%                | 0.71%                         | 7.28%                      | 0.78%               | 8.06%                    | 2.17%               | 10.59%                 | 6.16%                                    | 3.42%                          | 5.24%              | 10.27%                   |
| UH Limerick                                          | 5.21%                | 0.78%                         | 5.99%                      | 0.67%               | 6.66%                    | 1.19%               | 6.78%                  | 5.72%                                    | 6.61%                          | 11.02%             | 10.03%                   |
| UMH Limerick                                         | 8.10%                | 1.00%                         | 9.10%                      | 0.29%               | 9.39%                    | 1.41%               | 9.07%                  | 3.85%                                    | 7.59%                          | 15.31%             | 16.21%                   |
| Health Service Executive                             | 5.78%                | 0.78%                         | 6.56%                      | 0.69%               | 7.25%                    | 1.21%               | 7.78%                  | 5.43%                                    | 6.78%                          | 11.01%             | 10.65%                   |
| St. John's Limerick                                  | 5.54%                | 0.38%                         | 5.92%                      | 1.87%               | 7.79%                    | 1.35%               | 6.23%                  | 10.59%                                   | 4.52%                          | 19.51%             | 9.10%                    |
| Section 38 Hospitals                                 | 5.54%                | 0.38%                         | 5.92%                      | 1.87%               | 7.79%                    | 1.35%               | 6.23%                  | 10.59%                                   | 4.52%                          | 19.51%             | 9.10%                    |

| Health Service Absence Rate - by<br>Staff Category: Jan 2024 | Certified<br>absence | Self-<br>certified<br>absence | Non<br>Covid-19<br>absence | Covid-19<br>absence | Total<br>absence<br>rate | % Non<br>Covid-19<br>absence | %<br>Covid-19<br>absence |
|--------------------------------------------------------------|----------------------|-------------------------------|----------------------------|---------------------|--------------------------|------------------------------|--------------------------|
| Croom Orthopaedic                                            | 7.46%                | 0.76%                         | 8.22%                      | 0.77%               | 8.99%                    | 91.48%                       | 8.52%                    |
| Medical & Dental                                             | 0.00%                | 0.00%                         | 0.00%                      | 0.00%               | 0.00%                    | #DIV/0                       | #DIV/0                   |
| Nursing & Midwifery                                          | 9.53%                | 0.84%                         | 10.37%                     | 0.68%               | 11.06%                   | 93.84%                       | 6.16%                    |
| Health & Social Care Professionals                           | 0.00%                | 2.52%                         | 2.52%                      | 0.00%               | 2.52%                    | 100.00%                      | 0.00%                    |
| Management & Administrative                                  | 5.18%                | 0.89%                         | 6.07%                      | 0.92%               | 7.00%                    | 86.79%                       | 13.21%                   |
| General Support                                              | 5.55%                | 0.63%                         | 6.18%                      | 1.47%               | 7.66%                    | 80.74%                       | 19.26%                   |
| Patient & Client Care                                        | 10.60%               | 0.78%                         | 11.38%                     | 0.88%               | 12.25%                   | 92.86%                       | 7.14%                    |

| Health Service Absence Rate - by<br>Staff Category: Jan 2024 | Certified<br>absence | Self-<br>certified<br>absence | Non<br>Covid-19<br>absence | Covid-19<br>absence | Total<br>absence<br>rate | % Non<br>Covid-19<br>absence | %<br>Covid-19<br>absence |
|--------------------------------------------------------------|----------------------|-------------------------------|----------------------------|---------------------|--------------------------|------------------------------|--------------------------|
| Ennis                                                        | 7.47%                | 0.44%                         | 7.92%                      | 1.29%               | 9.20%                    | 86.00%                       | 14.00%                   |
| Medical & Dental                                             | 1.12%                | 0.49%                         | 1.60%                      | 0.22%               | 1.83%                    | 87.77%                       | 12.23%                   |
| Nursing & Midwifery                                          | 8.45%                | 0.29%                         | 8.74%                      | 1.91%               | 10.65%                   | 82.05%                       | 17.95%                   |
| Health & Social Care Professionals                           | 0.21%                | 0.68%                         | 0.89%                      | 0.00%               | 0.89%                    | 100.00%                      | 0.00%                    |
| Management & Administrative                                  | 9.34%                | 0.27%                         | 9.61%                      | 1.72%               | 11.33%                   | 84.82%                       | 15.18%                   |
| General Support                                              | 12.30%               | 0.68%                         | 12.97%                     | 0.21%               | 13.18%                   | 98.41%                       | 1.59%                    |
| Patient & Client Care                                        | 1.04%                | 0.76%                         | 1.80%                      | 2.29%               | 4.09%                    | 44.02%                       | 55.98%                   |

| Health Service Absence Rate - by<br>Staff Category: Jan 2024 | Certified<br>absence | Self-<br>certified<br>absence | Non<br>Covid-19<br>absence | Covid-19<br>absence | Total<br>absence<br>rate | % Non<br>Covid-19<br>absence | %<br>Covid-19<br>absence |
|--------------------------------------------------------------|----------------------|-------------------------------|----------------------------|---------------------|--------------------------|------------------------------|--------------------------|
| Nenagh                                                       | 6.57%                | 0.71%                         | 7.28%                      | 0.78%               | 8.06%                    | 90.34%                       | 9.66%                    |
| Medical & Dental                                             | 0.66%                | 0.22%                         | 0.88%                      | 1.29%               | 2.17%                    | 40.51%                       | 59.49%                   |
| Nursing & Midwifery                                          | 8.37%                | 0.93%                         | 9.30%                      | 1.29%               | 10.59%                   | 87.78%                       | 12.22%                   |
| Health & Social Care Professionals                           | 5.73%                | 0.43%                         | 6.16%                      | 0.00%               | 6.16%                    | 100.00%                      | 0.00%                    |
| Management & Administrative                                  | 1.93%                | 1.04%                         | 2.96%                      | 0.46%               | 3.42%                    | 86.53%                       | 13.47%                   |
| General Support                                              | 4.19%                | 0.49%                         | 4.67%                      | 0.56%               | 5.24%                    | 89.24%                       | 10.76%                   |
| Patient & Client Care                                        | 9.72%                | 0.47%                         | 10.20%                     | 0.08%               | 10.27%                   | 99.27%                       | 0.73%                    |

| Health Service Absence Rate - by<br>Staff Category: Jan 2024 | Certified<br>absence | Self-<br>certified<br>absence | Non<br>Covid-19<br>absence | Covid-19<br>absence | Total<br>absence<br>rate | % Non<br>Covid-19<br>absence | %<br>Covid-19<br>absence |
|--------------------------------------------------------------|----------------------|-------------------------------|----------------------------|---------------------|--------------------------|------------------------------|--------------------------|
| St. John's Limerick                                          | 5.54%                | 0.38%                         | 5.92%                      | 1.87%               | 7.79%                    | 75.95%                       | 24.05%                   |
| Medical & Dental                                             | 1.12%                | 0.23%                         | 1.35%                      | 0.00%               | 1.35%                    | 100.00%                      | 0.00%                    |
| Nursing & Midwifery                                          | 4.14%                | 0.37%                         | 4.51%                      | 1.72%               | 6.23%                    | 72.41%                       | 27.59%                   |
| Health & Social Care Professionals                           | 10.35%               | 0.24%                         | 10.59%                     | 0.00%               | 10.59%                   | 100.00%                      | 0.00%                    |
| Management & Administrative                                  | 3.15%                | 0.58%                         | 3.74%                      | 0.79%               | 4.52%                    | 82.60%                       | 17.40%                   |
| General Support                                              | 11.09%               | 0.37%                         | 11.46%                     | 8.05%               | 19.51%                   | 58.73%                       | 41.27%                   |

| Patient & Client Care | 8.52% | 0.22% | 8.74% | 0.36% | 9.10% | 96.03% | 3.97% |
|-----------------------|-------|-------|-------|-------|-------|--------|-------|
|                       |       |       |       |       |       |        |       |

| Health Service Absence Rate - by<br>Staff Category: Jan 2024 | Certified<br>absence | Self-<br>certified<br>absence | Non<br>Covid-19<br>absence | Covid-19<br>absence | Total<br>absence<br>rate | % Non<br>Covid-19<br>absence | %<br>Covid-19<br>absence |  |
|--------------------------------------------------------------|----------------------|-------------------------------|----------------------------|---------------------|--------------------------|------------------------------|--------------------------|--|
| UH Limerick                                                  | 5.21%                | 0.78%                         | 5.99%                      | 0.67%               | 6.66%                    | 89.91%                       | 10.09%                   |  |
| Medical & Dental                                             | 0.75%                | 0.36%                         | 1.10%                      | 0.09%               | 1.19%                    | 92.51%                       | 7.49%                    |  |
| Nursing & Midwifery                                          | 5.16%                | 1.05%                         | 6.21%                      | 0.57%               | 6.78%                    | 91.65%                       | 8.35%                    |  |
| Health & Social Care Professionals                           | 4.03%                | 0.70%                         | 4.73%                      | 0.99%               | 5.72%                    | 82.78%                       | 17.22%                   |  |
| Management & Administrative                                  | 5.15%                | 0.60%                         | 5.75%                      | 0.85%               | 6.61%                    | 87.10%                       | 12.90%                   |  |
| General Support                                              | 9.18%                | 0.71%                         | 9.89%                      | 1.13%               | 11.02%                   | 89.71%                       | 10.29%                   |  |
| Patient & Client Care                                        | 8.38%                | 1.02%                         | 9.39%                      | 0.64%               | 10.03%                   | 93.63%                       | 6.37%                    |  |

| Health Service Absence Rate - by<br>Staff Category: Jan 2024 | Certified<br>absence | Self-<br>certified<br>absence | Non<br>Covid-19<br>absence | Covid-19<br>absence | Total<br>absence<br>rate | % Non<br>Covid-19<br>absence | %<br>Covid-19<br>absence |  |
|--------------------------------------------------------------|----------------------|-------------------------------|----------------------------|---------------------|--------------------------|------------------------------|--------------------------|--|
| UMH Limerick                                                 | 8.10%                | 1.00%                         | 9.10%                      | 0.29%               | 9.39%                    | 96.90%                       | 3.10%                    |  |
| Medical & Dental                                             | 0.31%                | 0.80%                         | 1.11%                      | 0.30%               | 1.41%                    | 78.70%                       | 21.30%                   |  |
| Nursing & Midwifery                                          | 7.44%                | 1.38%                         | 8.82%                      | 0.24%               | 9.07%                    | 97.30%                       | 2.70%                    |  |
| Health & Social Care Professionals                           | 3.85%                | 0.00%                         | 3.85%                      | 0.00%               | 3.85%                    | 100.00%                      | 0.00%                    |  |
| Management & Administrative                                  | 6.96%                | 0.31%                         | 7.27%                      | 0.31%               | 7.59%                    | 95.86%                       | 4.14%                    |  |

| General Support       | 14.15% | 0.48% | 14.64% | 0.67% | 15.31% | 95.61%  | 4.39% |
|-----------------------|--------|-------|--------|-------|--------|---------|-------|
| Patient & Client Care | 15.63% | 0.58% | 16.21% | 0.00% | 16.21% | 100.00% | 0.00% |
|                       |        |       |        |       |        |         |       |