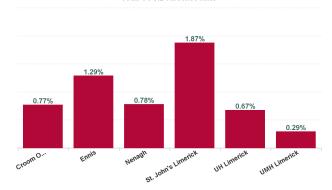

| Health Service Absence Rate -<br>by Care Group: Jan 2024 | Certified<br>absence | Self- certified<br>absence | Non Covid-19<br>absence | Covid-19<br>absence | Total absence<br>rate |
|----------------------------------------------------------|----------------------|----------------------------|-------------------------|---------------------|-----------------------|
| ULHG                                                     | 5.77%                | 0.75%                      | 6.51%                   | 0.77%               | 7.29%                 |
| Croom Orthopaedic                                        | 7.46%                | 0.76%                      | 8.22%                   | 0.77%               | 8.99%                 |
| Ennis                                                    | 7.47%                | 0.44%                      | 7.92%                   | 1.29%               | 9.20%                 |
| Nenagh                                                   | 6.57%                | 0.71%                      | 7.28%                   | 0.78%               | 8.06%                 |
| St. John's Limerick                                      | 5.54%                | 0.38%                      | 5.92%                   | 1.87%               | 7.79%                 |
| UH Limerick                                              | 5.21%                | 0.78%                      | 5.99%                   | 0.67%               | 6.66%                 |
| UMH Limerick                                             | 8.10%                | 1.00%                      | 9.10%                   | 0.29%               | 9.39%                 |