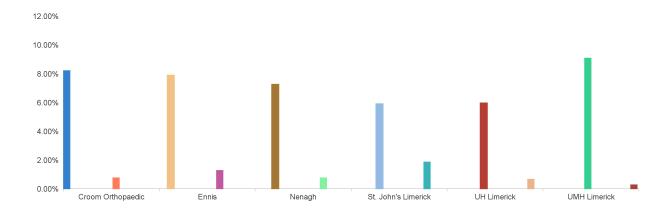

| Health Service Absence Rate -<br>by Care Group: Jan 2024 | Certified<br>absence | Self- certified<br>absence | Non Covid-19<br>absence | Covid-19<br>absence | Total absence<br>rate |
|----------------------------------------------------------|----------------------|----------------------------|-------------------------|---------------------|-----------------------|
| ULHG                                                     | 5.77%                | 0.75%                      | 6.51%                   | 0.77%               | 7.29%                 |
| Croom Orthopaedic                                        | 7.46%                | 0.76%                      | 8.22%                   | 0.77%               | 8.99%                 |
| Ennis                                                    | 7.47%                | 0.44%                      | 7.92%                   | 1.29%               | 9.20%                 |
| Nenagh                                                   | 6.57%                | 0.71%                      | 7.28%                   | 0.78%               | 8.06%                 |
| St. John's Limerick                                      | 5.54%                | 0.38%                      | 5.92%                   | 1.87%               | 7.79%                 |
| UH Limerick                                              | 5.21%                | 0.78%                      | 5.99%                   | 0.67%               | 6.66%                 |
| UMH Limerick                                             | 8.10%                | 1.00%                      | 9.10%                   | 0.29%               | 9.39%                 |