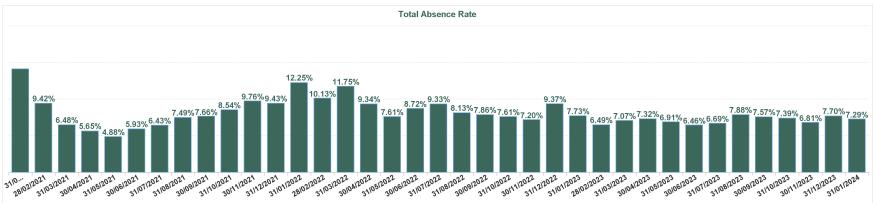

| Year /<br>Month | Certified<br>absence | Self-<br>certified<br>absence | Non<br>Covid-19<br>absence | Covid-19<br>absence | Total<br>absence<br>rate | Medical &<br>Dental | Nursing &<br>Midwifery | Health &<br>Social Care<br>Professionals | Management &<br>Administrative | General<br>Support | Patient &<br>Client Care |
|-----------------|----------------------|-------------------------------|----------------------------|---------------------|--------------------------|---------------------|------------------------|------------------------------------------|--------------------------------|--------------------|--------------------------|
| Jan 2024        | 5.77%                | 0.75%                         | 6.51%                      | 0.77%               | 7.29%                    | 1.21%               | 7.66%                  | 5.74%                                    | 6.54%                          | 11.55%             | 10.49%                   |
| 2024            | 5.77%                | 0.75%                         | 6.51%                      | 0.77%               | 7.29%                    | 1.21%               | 7.66%                  | 5.74%                                    | 6.54%                          | 11.55%             | 10.49%                   |
| Dec 2023        | 6.24%                | 0.84%                         | 7.09%                      | 0.62%               | 7.70%                    | 1.04%               | 8.32%                  | 6.20%                                    | 7.53%                          | 10.53%             | 10.89%                   |
| Nov 2023        | 5.52%                | 0.70%                         | 6.22%                      | 0.59%               | 6.81%                    | 1.41%               | 7.38%                  | 4.63%                                    | 6.86%                          | 10.11%             | 9.19%                    |
| Oct 2023        | 5.78%                | 0.76%                         | 6.54%                      | 0.85%               | 7.39%                    | 1.51%               | 8.14%                  | 5.38%                                    | 7.17%                          | 10.91%             | 9.65%                    |
| Sep 2023        | 5.90%                | 0.65%                         | 6.55%                      | 1.02%               | 7.57%                    | 1.63%               | 8.35%                  | 4.90%                                    | 6.93%                          | 11.50%             | 10.59%                   |
| Aug 2023        | 6.06%                | 0.68%                         | 6.73%                      | 1.14%               | 7.88%                    | 1.83%               | 9.42%                  | 4.93%                                    | 5.80%                          | 11.54%             | 11.07%                   |
| Jul 2023        | 5.56%                | 0.62%                         | 6.18%                      | 0.51%               | 6.69%                    | 1.65%               | 7.78%                  | 4.20%                                    | 4.71%                          | 9.90%              | 9.18%                    |
| Jun 2023        | 5.41%                | 0.55%                         | 5.95%                      | 0.50%               | 6.46%                    | 1.41%               | 7.84%                  | 3.86%                                    | 4.13%                          | 9.20%              | 9.17%                    |
| May 2023        | 5.77%                | 0.59%                         | 6.36%                      | 0.56%               | 6.91%                    | 1.28%               | 8.72%                  | 4.18%                                    | 5.26%                          | 8.83%              | 9.33%                    |
| Apr 2023        | 5.89%                | 0.71%                         | 6.60%                      | 0.72%               | 7.32%                    | 1.99%               | 8.94%                  | 4.47%                                    | 4.92%                          | 8.38%              | 11.93%                   |
| Mar 2023        | 5.59%                | 0.77%                         | 6.37%                      | 0.70%               | 7.07%                    | 1.54%               | 8.38%                  | 5.90%                                    | 4.45%                          | 9.69%              | 10.84%                   |
| Feb 2023        | 5.26%                | 0.72%                         | 5.98%                      | 0.51%               | 6.49%                    | 1.27%               | 7.52%                  | 6.29%                                    | 4.15%                          | 9.16%              | 9.03%                    |
| Jan 2023        | 6.24%                | 0.72%                         | 6.96%                      | 0.77%               | 7.73%                    | 1.22%               | 8.94%                  | 6.79%                                    | 6.11%                          | 9.92%              | 11.44%                   |
| 2023            | 5.77%                | 0.69%                         | 6.46%                      | 0.71%               | 7.17%                    | 1.49%               | 8.32%                  | 5.15%                                    | 5.69%                          | 9.97%              | 10.18%                   |
| Dec 2022        | 6.98%                | 1.06%                         | 8.04%                      | 1.33%               | 9.37%                    | 2.04%               | 10.19%                 | 9.30%                                    | 8.44%                          | 11.88%             | 13.01%                   |
| Nov 2022        | 5.65%                | 0.67%                         | 6.32%                      | 0.88%               | 7.20%                    | 1.74%               | 8.18%                  | 5.48%                                    | 5.54%                          | 9.06%              | 12.17%                   |
| Oct 2022        | 6.13%                | 0.66%                         | 6.79%                      | 0.82%               | 7.61%                    | 2.24%               | 8.21%                  | 6.15%                                    | 6.60%                          | 10.37%             | 10.60%                   |
| Sep 2022        | 6.07%                | 0.69%                         | 6.76%                      | 1.10%               | 7.86%                    | 1.08%               | 9.10%                  | 6.06%                                    | 6.25%                          | 11.13%             | 10.61%                   |
| Aug 2022        | 6.40%                | 0.63%                         | 7.03%                      | 1.10%               | 8.13%                    | 1.70%               | 9.23%                  | 6.16%                                    | 6.42%                          | 10.80%             | 12.51%                   |
| Jul 2022        | 6.35%                | 0.68%                         | 7.03%                      | 2.30%               | 9.33%                    | 2.55%               | 10.10%                 | 8.39%                                    | 7.24%                          | 11.57%             | 15.51%                   |
| Jun 2022        | 5.79%                | 0.63%                         | 6.42%                      | 2.30%               | 8.72%                    | 3.24%               | 9.73%                  | 8.11%                                    | 6.17%                          | 10.66%             | 13.74%                   |
| May 2022        | 5.54%                | 0.81%                         | 6.35%                      | 1.25%               | 7.61%                    | 1.30%               | 8.09%                  | 7.93%                                    | 5.99%                          | 10.58%             | 11.92%                   |
| Apr 2022        | 6.20%                | 0.68%                         | 6.89%                      | 2.45%               | 9.34%                    | 1.96%               | 10.24%                 | 7.77%                                    | 7.73%                          | 12.20%             | 13.87%                   |
| Mar 2022        | 6.44%                | 0.72%                         | 7.16%                      | 4.59%               | 11.75%                   | 3.85%               | 13.49%                 | 10.92%                                   | 10.72%                         | 14.18%             | 13.40%                   |
| Feb 2022        | 5.79%                | 0.56%                         | 6.36%                      | 3.78%               | 10.13%                   | 3.56%               | 11.61%                 | 7.84%                                    | 8.55%                          | 13.78%             | 11.49%                   |
| Jan 2022        | 5.39%                | 0.51%                         | 5.90%                      | 6.35%               | 12.25%                   | 3.42%               | 13.53%                 | 9.22%                                    | 9.90%                          | 17.13%             | 16.40%                   |
| 2022            | 6.06%                | 0.69%                         | 6.75%                      | 2.36%               | 9.11%                    | 2.38%               | 10.15%                 | 7.79%                                    | 7.46%                          | 11.92%             | 12.94%                   |
| Dec 2021        | 5.62%                | 0.59%                         | 6.20%                      | 3.23%               | 9.43%                    | 1.91%               | 10.01%                 | 7.16%                                    | 9.05%                          | 13.34%             | 12.76%                   |
| Nov 2021        | 6.83%                | 1.01%                         | 7.84%                      | 1.92%               | 9.76%                    | 1.62%               | 10.97%                 | 6.60%                                    | 9.06%                          | 13.67%             | 14.11%                   |
| Oct 2021        | 6.16%                | 0.69%                         | 6.86%                      | 1.68%               | 8.54%                    | 1.69%               | 9.17%                  | 6.14%                                    | 5.72%                          | 12.86%             | 14.35%                   |
| Sep 2021        | 5.88%                | 0.61%                         | 6.49%                      | 1.17%               | 7.66%                    | 1.75%               | 8.53%                  | 5.08%                                    | 5.08%                          | 11.65%             | 12.77%                   |
| Aug 2021        | 5.73%                | 0.66%                         | 6.38%                      | 1.11%               | 7.49%                    | 1.11%               | 8.76%                  | 4.11%                                    | 4.90%                          | 11.72%             | 10.88%                   |
| Jul 2021        | 5.11%                | 0.59%                         | 5.70%                      | 0.74%               | 6.43%                    | 1.28%               | 6.85%                  | 3.72%                                    | 4.45%                          | 10.97%             | 9.58%                    |
| Jun 2021        | 4.80%                | 0.46%                         | 5.26%                      | 0.67%               | 5.93%                    | 1.34%               | 6.55%                  | 3.06%                                    | 4.72%                          | 9.23%              | 9.02%                    |
| May 2021        | 3.93%                | 0.41%                         | 4.34%                      | 0.54%               | 4.88%                    | 0.70%               | 5.26%                  | 2.55%                                    | 4.64%                          | 8.34%              | 5.68%                    |
| Apr 2021        | 4.37%                | 0.46%                         | 4.83%                      | 0.82%               | 5.65%                    | 0.80%               | 6.36%                  | 1.99%                                    | 5.92%                          | 8.60%              | 7.27%                    |
| Mar 2021        | 4.66%                | 0.43%                         | 5.08%                      | 1.39%               | 6.48%                    | 0.48%               | 7.91%                  | 2.33%                                    | 5.10%                          | 9.77%              | 9.43%                    |
| Feb 2021        | 5.56%                | 0.66%                         | 6.22%                      | 3.20%               | 9.42%                    | 1.68%               | 11.93%                 | 4.16%                                    | 6.58%                          | 12.23%             | 14.83%                   |
| Jan 2021        | 5.30%                | 0.37%                         | 5.66%                      | 8.45%               | 14.12%                   | 6.22%               | 17.87%                 | 6.88%                                    | 9.28%                          | 15.38%             | 19.95%                   |
| 2021            | 5.35%                | 0.58%                         | 5.93%                      | 2.07%               | 8.00%                    | 1.71%               | 9.19%                  | 4.50%                                    | 6.24%                          | 11.53%             | 11.75%                   |

| Year /<br>Month | Certified<br>absence | Self-<br>certified<br>absence | Non<br>Covid-19<br>absence | Covid-19<br>absence | Total<br>absence<br>rate | Croom<br>Orthopaedic<br>Hospital | Ennis Hospital | Nenagh<br>Hospital | St. John's<br>Hospital<br>Limerick | UH Limerick | UMH Limerick | University<br>of<br>Limerick<br>Hospital<br>Group |
|-----------------|----------------------|-------------------------------|----------------------------|---------------------|--------------------------|----------------------------------|----------------|--------------------|------------------------------------|-------------|--------------|---------------------------------------------------|
| Jan 2024        | 5.77%                | 0.75%                         | 6.51%                      | 0.77%               | 7.29%                    | 8.99%                            | 9.20%          | 8.06%              | 7.79%                              | 6.66%       | 9.39%        | 7.29%                                             |
| 2024            | 5.77%                | 0.75%                         | 6.51%                      | 0.77%               | 7.29%                    | 8.99%                            | 9.20%          | 8.06%              | 7.79%                              | 6.66%       | 9.39%        | 7.29%                                             |
| Dec 2023        | 6.24%                | 0.84%                         | 7.09%                      | 0.62%               | 7.70%                    | 10.49%                           | 8.63%          | 8.46%              | 8.10%                              | 7.06%       | 9.97%        | 7.70%                                             |
| Nov 2023        | 5.52%                | 0.70%                         | 6.22%                      | 0.59%               | 6.81%                    | 8.13%                            | 8.84%          | 8.05%              | 7.96%                              | 6.04%       | 9.36%        | 6.81%                                             |
| Oct 2023        | 5.78%                | 0.76%                         | 6.54%                      | 0.85%               | 7.39%                    | 9.45%                            | 9.29%          | 8.70%              | 8.17%                              | 6.62%       | 9.94%        | 7.39%                                             |
| Sep 2023        | 5.90%                | 0.65%                         | 6.55%                      | 1.02%               | 7.57%                    | 8.85%                            | 8.96%          | 7.00%              | 8.92%                              | 7.22%       | 7.97%        | 7.57%                                             |
| Aug 2023        | 6.06%                | 0.68%                         | 6.73%                      | 1.14%               | 7.88%                    | 9.58%                            | 11.05%         | 8.33%              | 8.45%                              | 7.05%       | 11.33%       | 7.88%                                             |
| Jul 2023        | 5.56%                | 0.62%                         | 6.18%                      | 0.51%               | 6.69%                    | 9.34%                            | 6.16%          | 7.82%              | 5.54%                              | 6.15%       | 10.23%       | 6.69%                                             |
| Jun 2023        | 5.41%                | 0.55%                         | 5.95%                      | 0.50%               | 6.46%                    | 7.71%                            | 7.37%          | 7.56%              | 4.18%                              | 6.01%       | 10.44%       | 6.46%                                             |
| May 2023        | 5.77%                | 0.59%                         | 6.36%                      | 0.56%               | 6.91%                    | 7.70%                            | 8.11%          | 8.30%              | 5.43%                              | 6.56%       | 9.13%        | 6.91%                                             |
| Apr 2023        | 5.89%                | 0.71%                         | 6.60%                      | 0.72%               | 7.32%                    | 6.93%                            | 8.97%          | 10.22%             | 6.42%                              | 7.08%       | 7.49%        | 7.32%                                             |
| Mar 2023        | 5.59%                | 0.77%                         | 6.37%                      | 0.70%               | 7.07%                    | 8.37%                            | 7.36%          | 8.01%              | 7.60%                              | 6.77%       | 7.32%        | 7.07%                                             |
| Feb 2023        | 5.26%                | 0.72%                         | 5.98%                      | 0.51%               | 6.49%                    | 8.20%                            | 6.76%          | 7.28%              | 7.90%                              | 5.91%       | 8.23%        | 6.49%                                             |
| Jan 2023        | 6.24%                | 0.72%                         | 6.96%                      | 0.77%               | 7.73%                    | 8.83%                            | 8.83%          | 9.35%              | 8.16%                              | 7.11%       | 10.26%       | 7.73%                                             |
| 2023            | 5.77%                | 0.69%                         | 6.46%                      | 0.71%               | 7.17%                    | 8.63%                            | 8.38%          | 8.25%              | 7.23%                              | 6.63%       | 9.33%        | 7.17%                                             |
| Dec 2022        | 6.98%                | 1.06%                         | 8.04%                      | 1.33%               | 9.37%                    | 9.32%                            | 10.24%         | 9.66%              | 10.69%                             | 8.86%       | 12.00%       | 9.37%                                             |
| Nov 2022        | 5.65%                | 0.67%                         | 6.32%                      | 0.88%               | 7.20%                    | 7.60%                            | 7.13%          | 6.86%              | 9.33%                              | 6.79%       | 8.95%        | 7.20%                                             |
| Oct 2022        | 6.13%                | 0.66%                         | 6.79%                      | 0.82%               | 7.61%                    | 7.75%                            | 8.42%          | 7.20%              | 7.91%                              | 7.34%       | 9.54%        | 7.61%                                             |
| Sep 2022        | 6.07%                | 0.69%                         | 6.76%                      | 1.10%               | 7.86%                    | 10.63%                           | 8.54%          | 6.64%              | 8.03%                              | 7.36%       | 10.73%       | 7.86%                                             |
| Aug 2022        | 6.40%                | 0.63%                         | 7.03%                      | 1.10%               | 8.13%                    | 10.38%                           | 9.23%          | 8.31%              | 7.50%                              | 7.62%       | 11.07%       | 8.13%                                             |
| Jul 2022        | 6.35%                | 0.68%                         | 7.03%                      | 2.30%               | 9.33%                    | 11.39%                           | 10.12%         | 9.81%              | 8.28%                              | 8.88%       | 12.15%       | 9.33%                                             |
| Jun 2022        | 5.79%                | 0.63%                         | 6.42%                      | 2.30%               | 8.72%                    | 10.89%                           | 8.78%          | 10.34%             | 11.60%                             | 7.97%       | 10.00%       | 8.72%                                             |
| May 2022        | 5.54%                | 0.81%                         | 6.35%                      | 1.25%               | 7.61%                    | 9.34%                            | 7.12%          | 7.07%              | 11.47%                             | 6.93%       | 9.60%        | 7.61%                                             |
| Apr 2022        | 6.20%                | 0.68%                         | 6.89%                      | 2.45%               | 9.34%                    | 7.34%                            | 8.20%          | 10.49%             | 14.16%                             | 8.72%       | 11.54%       | 9.34%                                             |
| Mar 2022        | 6.44%                | 0.72%                         | 7.16%                      | 4.59%               | 11.75%                   | 11.90%                           | 13.13%         | 11.45%             | 11.58%                             | 11.41%      | 14.20%       | 11.75%                                            |
| Feb 2022        | 5.79%                | 0.56%                         | 6.36%                      | 3.78%               | 10.13%                   | 7.47%                            | 10.98%         | 12.87%             | 16.92%                             | 9.02%       | 13.29%       | 10.13%                                            |
| Jan 2022        | 5.39%                | 0.51%                         | 5.90%                      | 6.35%               | 12.25%                   | 13.03%                           | 17.02%         | 14.94%             | 14.80%                             | 11.23%      | 13.76%       | 12.25%                                            |
| 2022            | 6.06%                | 0.69%                         | 6.75%                      | 2.36%               | 9.11%                    | 9.75%                            | 9.88%          | 9.58%              | 10.94%                             | 8.51%       | 11.44%       | 9.11%                                             |
| Dec 2021        | 5.62%                | 0.59%                         | 6.20%                      | 3.23%               | 9.43%                    | 10.70%                           | 10.77%         | 7.61%              | 14.80%                             | 8.45%       | 12.60%       | 9.43%                                             |
| Nov 2021        | 6.83%                | 1.01%                         | 7.84%                      | 1.92%               | 9.76%                    | 9.99%                            | 13.57%         | 8.53%              | 11.67%                             | 8.92%       | 14.28%       | 9.76%                                             |
| Oct 2021        | 6.16%                | 0.69%                         | 6.86%                      | 1.68%               | 8.54%                    | 9.83%                            | 9.83%          | 7.00%              | 10.11%                             | 7.95%       | 12.05%       | 8.54%                                             |
| Sep 2021        | 5.88%                | 0.61%                         | 6.49%                      | 1.17%               | 7.66%                    | 10.98%                           | 7.73%          | 6.65%              | 8.27%                              | 7.09%       | 10.73%       | 7.66%                                             |
| Aug 2021        | 5.73%                | 0.66%                         | 6.38%                      | 1.11%               | 7.49%                    | 10.54%                           | 6.81%          | 6.33%              | 7.40%                              | 6.76%       | 12.88%       | 7.49%                                             |
| Jul 2021        | 5.11%                | 0.59%                         | 5.70%                      | 0.74%               | 6.43%                    | 8.52%                            | 7.96%          | 6.73%              | 6.11%                              | 5.69%       | 10.75%       | 6.43%                                             |
| Jun 2021        | 4.80%                | 0.46%                         | 5.26%                      | 0.67%               | 5.93%                    | 7.55%                            | 6.14%          | 7.01%              | 5.17%                              | 5.42%       | 9.14%        | 5.93%                                             |
| May 2021        | 3.93%                | 0.41%                         | 4.34%                      | 0.54%               | 4.88%                    | 5.64%                            | 4.60%          | 6.00%              | 5.43%                              | 4.41%       | 7.33%        | 4.88%                                             |
| Apr 2021        | 4.37%                | 0.46%                         | 4.83%                      | 0.82%               | 5.65%                    | 7.73%                            | 5.51%          | 6.33%              | 6.44%                              | 5.08%       | 8.21%        | 5.65%                                             |
| Mar 2021        | 4.66%                | 0.43%                         | 5.08%                      | 1.39%               | 6.48%                    | 9.72%                            | 6.38%          | 8.46%              | 8.34%                              | 5.77%       | 8.07%        | 6.48%                                             |
| Feb 2021        | 5.56%                | 0.66%                         | 6.22%                      | 3.20%               | 9.42%                    | 14.80%                           | 8.72%          | 21.68%             | 11.36%                             | 8.09%       | 8.28%        | 9.42%                                             |
| Jan 2021        | 5.30%                | 0.37%                         | 5.66%                      | 8.45%               | 14.12%                   | 19.13%                           | 12.81%         | 21.00%             | 21.10%                             | 12.87%      | 12.64%       | 14.12%                                            |

|              | Certified<br>absence | Self-<br>certified<br>absence | Non<br>Covid-19<br>absence | Covid-19<br>absence | Total<br>absence<br>rate | Health Service<br>Executive | Section 38<br>Hospitals | University<br>of<br>Limerick<br>Hospital |
|--------------|----------------------|-------------------------------|----------------------------|---------------------|--------------------------|-----------------------------|-------------------------|------------------------------------------|
| Year / Month |                      | absence                       | absence                    |                     | rate                     |                             |                         | Group                                    |
| Jan 2024     | 5.77%                | 0.75%                         | 6.51%                      | 0.77%               | 7.29%                    | 7.25%                       | 7.79%                   | 7.29%                                    |
| 2024         | 5.77%                | 0.75%                         | 6.51%                      | 0.77%               | 7.29%                    | 7.25%                       | 7.79%                   | 7.29%                                    |
| Dec 2023     | 6.24%                | 0.84%                         | 7.09%                      | 0.62%               | 7.70%                    | 7.67%                       | 8.10%                   | 7.70%                                    |
| Nov 2023     | 5.52%                | 0.70%                         | 6.22%                      | 0.59%               | 6.81%                    | 6.72%                       | 7.96%                   | 6.81%                                    |
| Oct 2023     | 5.78%                | 0.76%                         | 6.54%                      | 0.85%               | 7.39%                    | 7.33%                       | 8.17%                   | 7.39%                                    |
| Sep 2023     | 5.90%                | 0.65%                         | 6.55%                      | 1.02%               | 7.57%                    | 7.46%                       | 8.92%                   | 7.57%                                    |
| Aug 2023     | 6.06%                | 0.68%                         | 6.73%                      | 1.14%               | 7.88%                    | 7.83%                       | 8.45%                   | 7.88%                                    |
| Jul 2023     | 5.56%                | 0.62%                         | 6.18%                      | 0.51%               | 6.69%                    | 6.78%                       | 5.54%                   | 6.69%                                    |
| Jun 2023     | 5.41%                | 0.55%                         | 5.95%                      | 0.50%               | 6.46%                    | 6.66%                       | 4.18%                   | 6.46%                                    |
| May 2023     | 5.77%                | 0.59%                         | 6.36%                      | 0.56%               | 6.91%                    | 7.04%                       | 5.43%                   | 6.91%                                    |
| Apr 2023     | 5.89%                | 0.71%                         | 6.60%                      | 0.72%               | 7.32%                    | 7.40%                       | 6.42%                   | 7.32%                                    |
| Mar 2023     | 5.59%                | 0.77%                         | 6.37%                      | 0.70%               | 7.07%                    | 7.02%                       | 7.60%                   | 7.07%                                    |
| Feb 2023     | 5.26%                | 0.72%                         | 5.98%                      | 0.51%               | 6.49%                    | 6.37%                       | 7.90%                   | 6.49%                                    |
| Jan 2023     | 6.24%                | 0.72%                         | 6.96%                      | 0.77%               | 7.73%                    | 7.69%                       | 8.16%                   | 7.73%                                    |
| 2023         | 5.77%                | 0.69%                         | 6.46%                      | 0.71%               | 7.17%                    | 7.17%                       | 7.23%                   | 7.17%                                    |
| Dec 2022     | 6.98%                | 1.06%                         | 8.04%                      | 1.33%               | 9.37%                    | 9.26%                       | 10.69%                  | 9.37%                                    |
| Nov 2022     | 5.65%                | 0.67%                         | 6.32%                      | 0.88%               | 7.20%                    | 7.03%                       | 9.33%                   | 7.20%                                    |
| Oct 2022     | 6.13%                | 0.66%                         | 6.79%                      | 0.82%               | 7.61%                    | 7.59%                       | 7.91%                   | 7.61%                                    |
| Sep 2022     | 6.07%                | 0.69%                         | 6.76%                      | 1.10%               | 7.86%                    | 7.85%                       | 8.03%                   | 7.86%                                    |
| Aug 2022     | 6.40%                | 0.63%                         | 7.03%                      | 1.10%               | 8.13%                    | 8.19%                       | 7.50%                   | 8.13%                                    |
| Jul 2022     | 6.35%                | 0.68%                         | 7.03%                      | 2.30%               | 9.33%                    | 9.42%                       | 8.28%                   | 9.33%                                    |
| Jun 2022     | 5.79%                | 0.63%                         | 6.42%                      | 2.30%               | 8.72%                    | 8.50%                       | 11.60%                  | 8.72%                                    |
| May 2022     | 5.54%                | 0.81%                         | 6.35%                      | 1.25%               | 7.61%                    | 7.32%                       | 11.47%                  | 7.61%                                    |
| Apr 2022     | 6.20%                | 0.68%                         | 6.89%                      | 2.45%               | 9.34%                    | 8.95%                       | 14.16%                  | 9.34%                                    |
| Mar 2022     | 6.44%                | 0.72%                         | 7.16%                      | 4.59%               | 11.75%                   | 11.77%                      | 11.58%                  | 11.75%                                   |
| Feb 2022     | 5.79%                | 0.56%                         | 6.36%                      | 3.78%               | 10.13%                   | 9.60%                       | 16.92%                  | 10.13%                                   |
| Jan 2022     | 5.39%                | 0.51%                         | 5.90%                      | 6.35%               | 12.25%                   | 12.05%                      | 14.80%                  | 12.25%                                   |
| 2022         | 6.06%                | 0.69%                         | 6.75%                      | 2.36%               | 9.11%                    | 8.96%                       | 10.94%                  | 9.11%                                    |
| Dec 2021     | 5.62%                | 0.59%                         | 6.20%                      | 3.23%               | 9.43%                    | 8.99%                       | 14.80%                  | 9.43%                                    |
| Nov 2021     | 6.83%                | 1.01%                         | 7.84%                      | 1.92%               | 9.76%                    | 9.64%                       | 11.67%                  | 9.76%                                    |
| Oct 2021     | 6.16%                | 0.69%                         | 6.86%                      | 1.68%               | 8.54%                    | 8.43%                       | 10.11%                  | 8.54%                                    |
| Sep 2021     | 5.88%                | 0.61%                         | 6.49%                      | 1.17%               | 7.66%                    | 7.62%                       | 8.27%                   | 7.66%                                    |
| Aug 2021     | 5.73%                | 0.66%                         | 6.38%                      | 1.11%               | 7.49%                    | 7.49%                       | 7.40%                   | 7.49%                                    |
| Jul 2021     | 5.11%                | 0.59%                         | 5.70%                      | 0.74%               | 6.43%                    | 6.46%                       | 6.11%                   | 6.43%                                    |
| Jun 2021     | 4.80%                | 0.46%                         | 5.26%                      | 0.67%               | 5.93%                    | 5.99%                       | 5.17%                   | 5.93%                                    |
| May 2021     | 3.93%                | 0.41%                         | 4.34%                      | 0.54%               | 4.88%                    | 4.84%                       | 5.43%                   | 4.88%                                    |
| Apr 2021     | 4.37%                | 0.46%                         | 4.83%                      | 0.82%               | 5.65%                    | 5.59%                       | 6.44%                   | 5.65%                                    |
| Mar 2021     | 4.66%                | 0.43%                         | 5.08%                      | 1.39%               | 6.48%                    | 6.35%                       | 8.34%                   | 6.48%                                    |
| Feb 2021     | 5.56%                | 0.66%                         | 6.22%                      | 3.20%               | 9.42%                    | 9.28%                       | 11.36%                  | 9.42%                                    |
| Jan 2021     | 5.30%                | 0.37%                         | 5.66%                      | 8.45%               | 14.12%                   | 13.61%                      | 21.10%                  | 14.12%                                   |
| 2021         | 5.35%                | 0.58%                         | 5.93%                      | 2.07%               | 8.00%                    | 7.87%                       | 9.77%                   | 8.00%                                    |