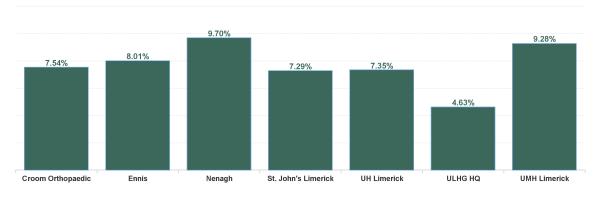

#### Total Absence Rate

| Health Service Absence Rate -<br>by Care Group: Jun 2024 | Certified<br>absence | Self- certified<br>absence | Non Covid-19<br>absence | Covid-19<br>absence | Total<br>absence rate | % Non<br>Covid-19<br>absence | % Covid-19<br>absence |
|----------------------------------------------------------|----------------------|----------------------------|-------------------------|---------------------|-----------------------|------------------------------|-----------------------|
| University of Limerick Hospital Gr                       | 5.86%                | 0.65%                      | 6.51%                   | 1.15%               | 7.66%                 | 84.96%                       | 15.04%                |
| Croom Orthopaedic                                        | 5.78%                | 0.43%                      | 6.21%                   | 1.33%               | 7.54%                 | 82.40%                       | 17.60%                |
| Ennis                                                    | 5.54%                | 0.39%                      | 5.93%                   | 2.09%               | 8.01%                 | 73.96%                       | 26.04%                |
| Nenagh                                                   | 7.63%                | 0.60%                      | 8.23%                   | 1.47%               | 9.70%                 | 84.81%                       | 15.19%                |
| St. John's Limerick                                      | 4.83%                | 0.43%                      | 5.26%                   | 2.03%               | 7.29%                 | 72.11%                       | 27.89%                |
| UH Limerick                                              | 5.65%                | 0.72%                      | 6.37%                   | 0.98%               | 7.35%                 | 86.69%                       | 13.31%                |
| ULHG HQ                                                  | 4.63%                | 0.00%                      | 4.63%                   | 0.00%               | 4.63%                 | 100.00%                      | 0.00%                 |
| UMH Limerick                                             | 7.77%                | 0.62%                      | 8.39%                   | 0.89%               | 9.28%                 | 90.45%                       | 9.55%                 |

# June 2024

| Health Service Absence Rate - by<br>Hospital : Jun 2024 | Certified<br>absence | Self-<br>certified<br>absence | Non<br>Covid-19<br>absence | Covid-19<br>absence | Total<br>absence<br>rate |
|---------------------------------------------------------|----------------------|-------------------------------|----------------------------|---------------------|--------------------------|
| University of Limerick Hospital Group                   | 5.86%                | 0.65%                         | 6.51%                      | 1.15%               | 7.66%                    |
| Croom Orthopaedic                                       | 5.78%                | 0.43%                         | 6.21%                      | 1.33%               | 7.54%                    |
| Ennis                                                   | 5.54%                | 0.39%                         | 5.93%                      | 2.09%               | 8.01%                    |
| Nenagh                                                  | 7.63%                | 0.60%                         | 8.23%                      | 1.47%               | 9.70%                    |
| St. John's Limerick                                     | 4.83%                | 0.43%                         | 5.26%                      | 2.03%               | 7.29%                    |
| UH Limerick                                             | 5.65%                | 0.72%                         | 6.37%                      | 0.98%               | 7.35%                    |
| ULHG HQ                                                 | 4.63%                | 0.00%                         | 4.63%                      | 0.00%               | 4.63%                    |
| UMH Limerick                                            | 7.77%                | 0.62%                         | 8.39%                      | 0.89%               | 9.28%                    |