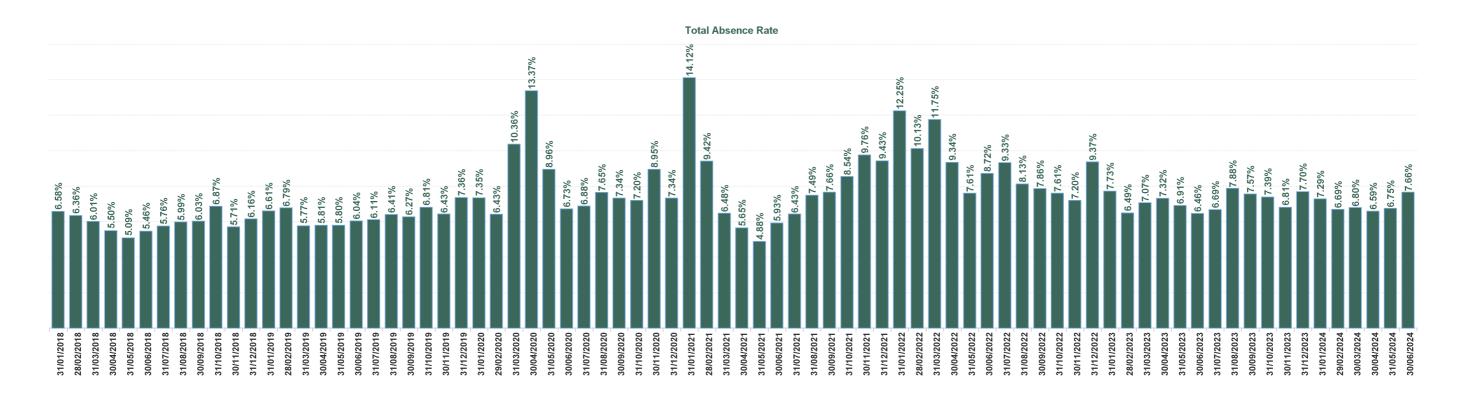

**Total Absence Rate** 

| Year /<br>Month | Certified absence | Self-<br>certified<br>absence | Non<br>Covid-19<br>absence | Covid-19<br>absence | Total<br>absence<br>rate | Medical &<br>Dental | Nursing &<br>Midwifery | Health &<br>Social Care<br>Professionals | Management &<br>Administrative | General<br>Support | Patient &<br>Client Care |
|-----------------|-------------------|-------------------------------|----------------------------|---------------------|--------------------------|---------------------|------------------------|------------------------------------------|--------------------------------|--------------------|--------------------------|
| Jun 2024        | 5.86%             | 0.65%                         | 6.51%                      | 1.15%               | 7.66%                    | 1.14%               | 7.87%                  | 5.90%                                    | 7.23%                          | 12.00%             | 10.80%                   |
| May 2024        | 5.62%             | 0.68%                         | 6.30%                      | 0.45%               | 6.75%                    | 1.44%               | 7.12%                  | 5.15%                                    | 6.48%                          | 10.26%             | 9.12%                    |
| Apr 2024        | 5.57%             | 0.68%                         | 6.25%                      | 0.34%               | 6.59%                    | 1.28%               | 7.02%                  | 4.58%                                    | 5.73%                          | 10.74%             | 9.03%                    |
| Mar 2024        | 5.67%             | 0.73%                         | 6.40%                      | 0.40%               | 6.80%                    | 1.53%               | 7.14%                  | 4.17%                                    | 5.75%                          | 11.21%             | 9.63%                    |
| Feb 2024        | 5.46%             | 0.76%                         | 6.22%                      | 0.47%               | 6.69%                    | 1.49%               | 7.33%                  | 4.06%                                    | 5.76%                          | 10.53%             | 9.34%                    |
| Jan 2024        | 5.77%             | 0.75%                         | 6.51%                      | 0.77%               | 7.29%                    | 1.21%               | 7.66%                  | 5.74%                                    | 6.54%                          | 11.55%             | 10.49%                   |
| 2024            | 5.66%             | 0.71%                         | 6.37%                      | 0.59%               | 6.96%                    | 1.35%               | 7.35%                  | 4.93%                                    | 6.25%                          | 11.04%             | 9.73%                    |
| Dec 2023        | 6.24%             | 0.84%                         | 7.09%                      | 0.62%               | 7.70%                    | 1.04%               | 8.32%                  | 6.20%                                    | 7.53%                          | 10.53%             | 10.89%                   |
| Nov 2023        | 5.52%             | 0.70%                         | 6.22%                      | 0.59%               | 6.81%                    | 1.41%               | 7.38%                  | 4.63%                                    | 6.86%                          | 10.11%             | 9.19%                    |
| Oct 2023        | 5.78%             | 0.76%                         | 6.54%                      | 0.85%               | 7.39%                    | 1.51%               | 8.14%                  | 5.38%                                    | 7.17%                          | 10.91%             | 9.65%                    |
| Sep 2023        | 5.90%             | 0.65%                         | 6.55%                      | 1.02%               | 7.57%                    | 1.63%               | 8.35%                  | 4.90%                                    | 6.93%                          | 11.50%             | 10.59%                   |
| Aug 2023        | 6.06%             | 0.68%                         | 6.73%                      | 1.14%               | 7.88%                    | 1.83%               | 9.42%                  | 4.93%                                    | 5.80%                          | 11.54%             | 11.07%                   |
| Jul 2023        | 5.56%             | 0.62%                         | 6.18%                      | 0.51%               | 6.69%                    | 1.65%               | 7.78%                  | 4.20%                                    | 4.71%                          | 9.90%              | 9.18%                    |
| Jun 2023        | 5.41%             | 0.55%                         | 5.95%                      | 0.50%               | 6.46%                    | 1.41%               | 7.84%                  | 3.86%                                    | 4.13%                          | 9.20%              | 9.17%                    |
| May 2023        | 5.77%             | 0.59%                         | 6.36%                      | 0.56%               | 6.91%                    | 1.28%               | 8.72%                  | 4.18%                                    | 5.26%                          | 8.83%              | 9.33%                    |
| Apr 2023        | 5.89%             | 0.71%                         | 6.60%                      | 0.72%               | 7.32%                    | 1.99%               | 8.94%                  | 4.47%                                    | 4.92%                          | 8.38%              | 11.93%                   |
| Mar 2023        | 5.59%             | 0.77%                         | 6.37%                      | 0.70%               | 7.07%                    | 1.54%               | 8.38%                  | 5.90%                                    | 4.45%                          | 9.69%              | 10.84%                   |
| Feb 2023        | 5.26%             | 0.72%                         | 5.98%                      | 0.51%               | 6.49%                    | 1.27%               | 7.52%                  | 6.29%                                    | 4.15%                          | 9.16%              | 9.03%                    |
| Jan 2023        | 6.24%             | 0.72%                         | 6.96%                      | 0.77%               | 7.73%                    | 1.22%               | 8.94%                  | 6.79%                                    | 6.11%                          | 9.92%              | 11.44%                   |
| 2023            | 5.77%             | 0.69%                         | 6.46%                      | 0.71%               | 7.17%                    | 1.49%               | 8.32%                  | 5.15%                                    | 5.69%                          | 9.97%              | 10.18%                   |
| Dec 2022        | 6.98%             | 1.06%                         | 8.04%                      | 1.33%               | 9.37%                    | 2.04%               | 10.19%                 | 9.30%                                    | 8.44%                          | 11.88%             | 13.01%                   |
| Nov 2022        | 5.65%             | 0.67%                         | 6.32%                      | 0.88%               | 7.20%                    | 1.74%               | 8.18%                  | 5.48%                                    | 5.54%                          | 9.06%              | 12.17%                   |
| Oct 2022        | 6.13%             | 0.66%                         | 6.79%                      | 0.82%               | 7.61%                    | 2.24%               | 8.21%                  | 6.15%                                    | 6.60%                          | 10.37%             | 10.60%                   |
| Sep 2022        | 6.07%             | 0.69%                         | 6.76%                      | 1.10%               | 7.86%                    | 1.08%               | 9.10%                  | 6.06%                                    | 6.25%                          | 11.13%             | 10.61%                   |
| Aug 2022        | 6.40%             | 0.63%                         | 7.03%                      | 1.10%               | 8.13%                    | 1.70%               | 9.23%                  | 6.16%                                    | 6.42%                          | 10.80%             | 12.51%                   |
| Jul 2022        | 6.35%             | 0.68%                         | 7.03%                      | 2.30%               | 9.33%                    | 2.55%               | 10.10%                 | 8.39%                                    | 7.24%                          | 11.57%             | 15.51%                   |
| Jun 2022        | 5.79%             | 0.63%                         | 6.42%                      | 2.30%               | 8.72%                    | 3.24%               | 9.73%                  | 8.11%                                    | 6.17%                          | 10.66%             | 13.74%                   |
| May 2022        | 5.54%             | 0.81%                         | 6.35%                      | 1.25%               | 7.61%                    | 1.30%               | 8.09%                  | 7.93%                                    | 5.99%                          | 10.58%             | 11.92%                   |
| Apr 2022        | 6.20%             | 0.68%                         | 6.89%                      | 2.45%               | 9.34%                    | 1.96%               | 10.24%                 | 7.77%                                    | 7.73%                          | 12.20%             | 13.87%                   |
| Mar 2022        | 6.44%             | 0.72%                         | 7.16%                      | 4.59%               | 11.75%                   | 3.85%               | 13.49%                 | 10.92%                                   | 10.72%                         | 14.18%             | 13.40%                   |
| Feb 2022        | 5.79%             | 0.56%                         | 6.36%                      | 3.78%               | 10.13%                   | 3.56%               | 11.61%                 | 7.84%                                    | 8.55%                          | 13.78%             | 11.49%                   |
| Jan 2022        | 5.39%             | 0.51%                         | 5.90%                      | 6.35%               | 12.25%                   | 3.42%               | 13.53%                 | 9.22%                                    | 9.90%                          | 17.13%             | 16.40%                   |
| 2022            | 6.06%             | 0.69%                         | 6.75%                      | 2.36%               | 9.11%                    | 2.38%               | 10.15%                 | 7.79%                                    | 7.46%                          | 11.92%             | 12.94%                   |
| Dec 2021        | 5.62%             | 0.59%                         | 6.20%                      | 3.23%               | 9.43%                    | 1.91%               | 10.01%                 | 7.16%                                    | 9.05%                          | 13.34%             | 12.76%                   |
| Nov 2021        | 6.83%             | 1.01%                         | 7.84%                      | 1.92%               | 9.76%                    | 1.62%               | 10.97%                 | 6.60%                                    | 9.06%                          | 13.67%             | 14.11%                   |
| Oct 2021        | 6.16%             | 0.69%                         | 6.86%                      | 1.68%               | 8.54%                    | 1.69%               | 9.17%                  | 6.14%                                    | 5.72%                          | 12.86%             | 14.35%                   |
| Sep 2021        | 5.88%             | 0.61%                         | 6.49%                      | 1.17%               | 7.66%                    | 1.75%               | 8.53%                  | 5.08%                                    | 5.08%                          | 11.65%             | 12.77%                   |
| Aug 2021        | 5.73%             | 0.66%                         | 6.38%                      | 1.11%               | 7.49%                    | 1.11%               | 8.76%                  | 4.11%                                    | 4.90%                          | 11.72%             | 10.88%                   |
| Jul 2021        | 5.11%             | 0.59%                         | 5.70%                      | 0.74%               | 6.43%                    | 1.28%               | 6.85%                  | 3.72%                                    | 4.45%                          | 10.97%             | 9.58%                    |
| Jun 2021        | 4.80%             | 0.46%                         | 5.26%                      | 0.67%               | 5.93%                    | 1.34%               | 6.55%                  | 3.06%                                    | 4.72%                          | 9.23%              | 9.02%                    |
| May 2021        | 3.93%             | 0.41%                         | 4.34%                      | 0.54%               | 4.88%                    | 0.70%               | 5.26%                  | 2.55%                                    | 4.64%                          | 8.34%              | 5.68%                    |
| Apr 2021        | 4.37%             | 0.46%                         | 4.83%                      | 0.82%               | 5.65%                    | 0.80%               | 6.36%                  | 1.99%                                    | 5.92%                          | 8.60%              | 7.27%                    |
| Mar 2021        | 4.66%             | 0.43%                         | 5.08%                      | 1.39%               | 6.48%                    | 0.48%               | 7.91%                  | 2.33%                                    | 5.10%                          | 9.77%              | 9.43%                    |
| Feb 2021        | 5.56%             | 0.66%                         | 6.22%                      | 3.20%               | 9.42%                    | 1.68%               | 11.93%                 | 4.16%                                    | 6.58%                          | 12.23%             | 14.83%                   |
| Jan 2021        | 5.30%             | 0.37%                         | 5.66%                      | 8.45%               | 14.12%                   | 6.22%               | 17.87%                 | 6.88%                                    | 9.28%                          | 15.38%             | 19.95%                   |
| 2021            | 5.35%             | 0.58%                         | 5.93%                      | 2.07%               | 8.00%                    | 1.71%               | 9.19%                  | 4.50%                                    | 6.24%                          | 11.53%             | 11.75%                   |

| Year /<br>Month | Certified<br>absence | Self-<br>certified<br>absence | Non<br>Covid-19<br>absence | Covid-19<br>absence | Total<br>absence<br>rate | Croom<br>Orthopaedic<br>Hospital | Ennis<br>Hospital | Nenagh<br>Hospital | St. John's<br>Hospital<br>Limerick | UH Limerick | UL Hospital<br>Group Office<br>Midwest | UMH Limerick | University<br>of<br>Limerick<br>Hospital<br>Group |
|-----------------|----------------------|-------------------------------|----------------------------|---------------------|--------------------------|----------------------------------|-------------------|--------------------|------------------------------------|-------------|----------------------------------------|--------------|---------------------------------------------------|
| Jun 2024        | 5.86%                | 0.65%                         | 6.51%                      | 1.15%               | 7.66%                    | 7.54%                            | 8.01%             | 9.70%              | 7.29%                              | 7.35%       | 4.63%                                  | 9.28%        | 7.66%                                             |
| May 2024        | 5.62%                | 0.68%                         | 6.30%                      | 0.45%               | 6.75%                    | 5.83%                            | 7.22%             | 8.84%              | 6.43%                              | 6.58%       | 3.29%                                  | 7.58%        | 6.75%                                             |
| Apr 2024        | 5.57%                | 0.68%                         | 6.25%                      | 0.34%               | 6.59%                    | 6.55%                            | 5.22%             | 6.39%              | 7.03%                              | 6.35%       | 0.00%                                  | 9.80%        | 6.59%                                             |
| Mar 2024        | 5.67%                | 0.73%                         | 6.40%                      | 0.40%               | 6.80%                    | 8.51%                            | 7.88%             | 7.25%              | 7.33%                              | 6.25%       |                                        | 8.89%        | 6.80%                                             |
| Feb 2024        | 5.46%                | 0.76%                         | 6.22%                      | 0.47%               | 6.69%                    | 7.77%                            | 7.70%             | 7.40%              | 6.88%                              | 6.24%       |                                        | 8.59%        | 6.69%                                             |
| Jan 2024        | 5.77%                | 0.75%                         | 6.51%                      | 0.77%               | 7.29%                    | 8.99%                            | 9.20%             | 8.06%              | 7.79%                              | 6.66%       |                                        | 9.39%        | 7.29%                                             |
| 2024            | 5.66%                | 0.71%                         | 6.37%                      | 0.59%               | 6.96%                    | 7.54%                            | 7.55%             | 7.93%              | 7.12%                              | 6.57%       | 2.56%                                  | 8.92%        | 6.96%                                             |
| Dec 2023        | 6.24%                | 0.84%                         | 7.09%                      | 0.62%               | 7.70%                    | 10.49%                           | 8.63%             | 8.46%              | 8.10%                              | 7.06%       |                                        | 9.97%        | 7.70%                                             |
| Nov 2023        | 5.52%                | 0.70%                         | 6.22%                      | 0.59%               | 6.81%                    | 8.13%                            | 8.84%             | 8.05%              | 7.96%                              | 6.04%       |                                        | 9.36%        | 6.81%                                             |
| Oct 2023        | 5.78%                | 0.76%                         | 6.54%                      | 0.85%               | 7.39%                    | 9.45%                            | 9.29%             | 8.70%              | 8.17%                              | 6.62%       |                                        | 9.94%        | 7.39%                                             |
| Sep 2023        | 5.90%                | 0.65%                         | 6.55%                      | 1.02%               | 7.57%                    | 8.85%                            | 8.96%             | 7.00%              | 8.92%                              | 7.22%       |                                        | 7.97%        | 7.57%                                             |
| Aug 2023        | 6.06%                | 0.68%                         | 6.73%                      | 1.14%               | 7.88%                    | 9.58%                            | 11.05%            | 8.33%              | 8.45%                              | 7.05%       |                                        | 11.33%       | 7.88%                                             |
| Jul 2023        | 5.56%                | 0.62%                         | 6.18%                      | 0.51%               | 6.69%                    | 9.34%                            | 6.16%             | 7.82%              | 5.54%                              | 6.15%       |                                        | 10.23%       | 6.69%                                             |
| Jun 2023        | 5.41%                | 0.55%                         | 5.95%                      | 0.50%               | 6.46%                    | 7.71%                            | 7.37%             | 7.56%              | 4.18%                              | 6.01%       |                                        | 10.44%       | 6.46%                                             |
| May 2023        | 5.77%                | 0.59%                         | 6.36%                      | 0.56%               | 6.91%                    | 7.70%                            | 8.11%             | 8.30%              | 5.43%                              | 6.56%       |                                        | 9.13%        | 6.91%                                             |
| Apr 2023        | 5.89%                | 0.71%                         | 6.60%                      | 0.72%               | 7.32%                    | 6.93%                            | 8.97%             | 10.22%             | 6.42%                              | 7.08%       |                                        | 7.49%        | 7.32%                                             |
| Mar 2023        | 5.59%                | 0.77%                         | 6.37%                      | 0.70%               | 7.07%                    | 8.37%                            | 7.36%             | 8.01%              | 7.60%                              | 6.77%       |                                        | 7.32%        | 7.07%                                             |
| Feb 2023        | 5.26%                | 0.72%                         | 5.98%                      | 0.51%               | 6.49%                    | 8.20%                            | 6.76%             | 7.28%              | 7.90%                              | 5.91%       |                                        | 8.23%        | 6.49%                                             |
| Jan 2023        | 6.24%                | 0.72%                         | 6.96%                      | 0.77%               | 7.73%                    | 8.83%                            | 8.83%             | 9.35%              | 8.16%                              | 7.11%       |                                        | 10.26%       | 7.73%                                             |
| 2023            | 5.77%                | 0.69%                         | 6.46%                      | 0.71%               | 7.17%                    | 8.63%                            | 8.38%             | 8.25%              | 7.23%                              | 6.63%       |                                        | 9.33%        | 7.17%                                             |
| Dec 2022        | 6.98%                | 1.06%                         | 8.04%                      | 1.33%               | 9.37%                    | 9.32%                            | 10.24%            | 9.66%              | 10.69%                             | 8.86%       |                                        | 12.00%       | 9.37%                                             |
| Nov 2022        | 5.65%                | 0.67%                         | 6.32%                      | 0.88%               | 7.20%                    | 7.60%                            | 7.13%             | 6.86%              | 9.33%                              | 6.79%       |                                        | 8.95%        | 7.20%                                             |
| Oct 2022        | 6.13%                | 0.66%                         | 6.79%                      | 0.82%               | 7.61%                    | 7.75%                            | 8.42%             | 7.20%              | 7.91%                              | 7.34%       |                                        | 9.54%        | 7.61%                                             |
| Sep 2022        | 6.07%                | 0.69%                         | 6.76%                      | 1.10%               | 7.86%                    | 10.63%                           | 8.54%             | 6.64%              | 8.03%                              | 7.36%       |                                        | 10.73%       | 7.86%                                             |
| Aug 2022        | 6.40%                | 0.63%                         | 7.03%                      | 1.10%               | 8.13%                    | 10.38%                           | 9.23%             | 8.31%              | 7.50%                              | 7.62%       |                                        | 11.07%       | 8.13%                                             |
| Jul 2022        | 6.35%                | 0.68%                         | 7.03%                      | 2.30%               | 9.33%                    | 11.39%                           | 10.12%            | 9.81%              | 8.28%                              | 8.88%       |                                        | 12.15%       | 9.33%                                             |
| Jun 2022        | 5.79%                | 0.63%                         | 6.42%                      | 2.30%               | 8.72%                    | 10.89%                           | 8.78%             | 10.34%             | 11.60%                             | 7.97%       |                                        | 10.00%       | 8.72%                                             |
| May 2022        | 5.54%                | 0.81%                         | 6.35%                      | 1.25%               | 7.61%                    | 9.34%                            | 7.12%             | 7.07%              | 11.47%                             | 6.93%       |                                        | 9.60%        | 7.61%                                             |
| Apr 2022        | 6.20%                | 0.68%                         | 6.89%                      | 2.45%               | 9.34%                    | 7.34%                            | 8.20%             | 10.49%             | 14.16%                             | 8.72%       |                                        | 11.54%       | 9.34%                                             |
| Mar 2022        | 6.44%                | 0.72%                         | 7.16%                      | 4.59%               | 11.75%                   | 11.90%                           | 13.13%            | 11.45%             | 11.58%                             | 11.41%      |                                        | 14.20%       | 11.75%                                            |
| Feb 2022        | 5.79%                | 0.56%                         | 6.36%                      | 3.78%               | 10.13%                   | 7.47%                            | 10.98%            | 12.87%             | 16.92%                             | 9.02%       |                                        | 13.29%       | 10.13%                                            |
| Jan 2022        | 5.39%                | 0.51%                         | 5.90%                      | 6.35%               | 12.25%                   | 13.03%                           | 17.02%            | 14.94%             | 14.80%                             | 11.23%      |                                        | 13.76%       | 12.25%                                            |
| 2022            | 6.06%                | 0.69%                         | 6.75%                      | 2.36%               | 9.11%                    | 9.75%                            | 9.88%             | 9.58%              | 10.94%                             | 8.51%       |                                        | 11.44%       | 9.11%                                             |
| Dec 2021        | 5.62%                | 0.59%                         | 6.20%                      | 3.23%               | 9.43%                    | 10.70%                           | 10.77%            | 7.61%              | 14.80%                             | 8.45%       |                                        | 12.60%       | 9.43%                                             |
| Nov 2021        | 6.83%                | 1.01%                         | 7.84%                      | 1.92%               | 9.76%                    | 9.99%                            | 13.57%            | 8.53%              | 11.67%                             | 8.92%       |                                        | 14.28%       | 9.76%                                             |
| Oct 2021        | 6.16%                | 0.69%                         | 6.86%                      | 1.68%               | 8.54%                    | 9.83%                            | 9.83%             | 7.00%              | 10.11%                             | 7.95%       |                                        | 12.05%       | 8.54%                                             |
| Sep 2021        | 5.88%                | 0.61%                         | 6.49%                      | 1.17%               | 7.66%                    | 10.98%                           | 7.73%             | 6.65%              | 8.27%                              | 7.09%       |                                        | 10.73%       | 7.66%                                             |
| Aug 2021        | 5.73%                | 0.66%                         | 6.38%                      | 1.11%               | 7.49%                    | 10.54%                           | 6.81%             | 6.33%              | 7.40%                              | 6.76%       |                                        | 12.88%       | 7.49%                                             |
| Jul 2021        | 5.11%                | 0.59%                         | 5.70%                      | 0.74%               | 6.43%                    | 8.52%                            | 7.96%             | 6.73%              | 6.11%                              | 5.69%       |                                        | 10.75%       | 6.43%                                             |
| Jun 2021        | 4.80%                | 0.46%                         | 5.26%                      | 0.67%               | 5.93%                    | 7.55%                            | 6.14%             | 7.01%              | 5.17%                              | 5.42%       |                                        | 9.14%        | 5.93%                                             |
| May 2021        | 3.93%                | 0.41%                         | 4.34%                      | 0.54%               | 4.88%                    | 5.64%                            | 4.60%             | 6.00%              | 5.43%                              | 4.41%       |                                        | 7.33%        | 4.88%                                             |
| Apr 2021        | 4.37%                | 0.46%                         | 4.83%                      | 0.82%               | 5.65%                    | 7.73%                            | 5.51%             | 6.33%              | 6.44%                              | 5.08%       |                                        | 8.21%        | 5.65%                                             |
| Mar 2021        | 4.66%                | 0.43%                         | 5.08%                      | 1.39%               | 6.48%                    | 9.72%                            | 6.38%             | 8.46%              | 8.34%                              | 5.77%       |                                        | 8.07%        | 6.48%                                             |
| Feb 2021        | 5.56%                | 0.66%                         | 6.22%                      | 3.20%               | 9.42%                    | 14.80%                           | 8.72%             | 21.68%             | 11.36%                             | 8.09%       |                                        | 8.28%        | 9.42%                                             |
| Jan 2021        | 5.30%                | 0.37%                         | 5.66%                      | 8.45%               | 14.12%                   | 19.13%                           | 12.81%            | 21.00%             | 21.10%                             | 12.87%      |                                        | 12.64%       | 14.12%                                            |
| 2021            | 5.35%                | 0.58%                         | 5.93%                      | 2.07%               | 8.00%                    | 10.30%                           | 8.50%             | 9.47%              | 9.77%                              | 7.22%       |                                        | 10.55%       | 8.00%                                             |

| Year / Month | Certified<br>absence | Self-<br>certified<br>absence | Non<br>Covid-19<br>absence | Covid-19<br>absence | Total<br>absence<br>rate | Health Service<br>Executive | Section 38<br>Hospitals | University<br>of<br>Limerick<br>Hospital<br>Group |
|--------------|----------------------|-------------------------------|----------------------------|---------------------|--------------------------|-----------------------------|-------------------------|---------------------------------------------------|
| Jun 2024     | 5.86%                | 0.65%                         | 6.51%                      | 1.15%               | 7.66%                    | 7.69%                       | 7.29%                   | 7.66%                                             |
| May 2024     | 5.62%                | 0.68%                         | 6.30%                      | 0.45%               | 6.75%                    | 6.78%                       | 6.43%                   | 6.75%                                             |
| Apr 2024     | 5.57%                | 0.68%                         | 6.25%                      | 0.34%               | 6.59%                    | 6.56%                       | 7.03%                   | 6.59%                                             |
| Mar 2024     | 5.67%                | 0.73%                         | 6.40%                      | 0.40%               | 6.80%                    | 6.76%                       | 7.33%                   | 6.80%                                             |
| Feb 2024     | 5.46%                | 0.76%                         | 6.22%                      | 0.47%               | 6.69%                    | 6.67%                       | 6.88%                   | 6.69%                                             |
| Jan 2024     | 5.77%                | 0.75%                         | 6.51%                      | 0.77%               | 7.29%                    | 7.25%                       | 7.79%                   | 7.29%                                             |
| 2024         | 5.66%                | 0.71%                         | 6.37%                      | 0.59%               | 6.96%                    | 6.94%                       | 7.12%                   | 6.96%                                             |
| Dec 2023     | 6.24%                | 0.84%                         | 7.09%                      | 0.62%               | 7.70%                    | 7.67%                       | 8.10%                   | 7.70%                                             |
| Nov 2023     | 5.52%                | 0.70%                         | 6.22%                      | 0.59%               | 6.81%                    | 6.72%                       | 7.96%                   | 6.81%                                             |
| Oct 2023     | 5.78%                | 0.76%                         | 6.54%                      | 0.85%               | 7.39%                    | 7.33%                       | 8.17%                   | 7.39%                                             |
| Sep 2023     | 5.90%                | 0.65%                         | 6.55%                      | 1.02%               | 7.57%                    | 7.46%                       | 8.92%                   | 7.57%                                             |
| Aug 2023     | 6.06%                | 0.68%                         | 6.73%                      | 1.14%               | 7.88%                    | 7.83%                       | 8.45%                   | 7.88%                                             |
| Jul 2023     | 5.56%                | 0.62%                         | 6.18%                      | 0.51%               | 6.69%                    | 6.78%                       | 5.54%                   | 6.69%                                             |
| Jun 2023     | 5.41%                | 0.55%                         | 5.95%                      | 0.50%               | 6.46%                    | 6.66%                       | 4.18%                   | 6.46%                                             |
| May 2023     | 5.77%                | 0.59%                         | 6.36%                      | 0.56%               | 6.91%                    | 7.04%                       | 5.43%                   | 6.91%                                             |
| Apr 2023     | 5.89%                | 0.71%                         | 6.60%                      | 0.72%               | 7.32%                    | 7.40%                       | 6.42%                   | 7.32%                                             |
| Mar 2023     | 5.59%                | 0.77%                         | 6.37%                      | 0.70%               | 7.07%                    | 7.02%                       | 7.60%                   | 7.07%                                             |
| Feb 2023     | 5.26%                | 0.72%                         | 5.98%                      | 0.51%               | 6.49%                    | 6.37%                       | 7.90%                   | 6.49%                                             |
| Jan 2023     | 6.24%                | 0.72%                         | 6.96%                      | 0.77%               | 7.73%                    | 7.69%                       | 8.16%                   | 7.73%                                             |
| 2023         | 5.77%                | 0.69%                         | 6.46%                      | 0.71%               | 7.17%                    | 7.17%                       | 7.23%                   | 7.17%                                             |
| Dec 2022     | 6.98%                | 1.06%                         | 8.04%                      | 1.33%               | 9.37%                    | 9.26%                       | 10.69%                  | 9.37%                                             |
| Nov 2022     | 5.65%                | 0.67%                         | 6.32%                      | 0.88%               | 7.20%                    | 7.03%                       | 9.33%                   | 7.20%                                             |
| Oct 2022     | 6.13%                | 0.66%                         | 6.79%                      | 0.82%               | 7.61%                    | 7.59%                       | 7.91%                   | 7.61%                                             |
| Sep 2022     | 6.07%                | 0.69%                         | 6.76%                      | 1.10%               | 7.86%                    | 7.85%                       | 8.03%                   | 7.86%                                             |
| Aug 2022     | 6.40%                | 0.63%                         | 7.03%                      | 1.10%               | 8.13%                    | 8.19%                       | 7.50%                   | 8.13%                                             |
| Jul 2022     | 6.35%                | 0.68%                         | 7.03%                      | 2.30%               | 9.33%                    | 9.42%                       | 8.28%                   | 9.33%                                             |
| Jun 2022     | 5.79%                | 0.63%                         | 6.42%                      | 2.30%               | 8.72%                    | 8.50%                       | 11.60%                  | 8.72%                                             |
| May 2022     | 5.54%                | 0.81%                         | 6.35%                      | 1.25%               | 7.61%                    | 7.32%                       | 11.47%                  | 7.61%                                             |
| Apr 2022     | 6.20%                | 0.68%                         | 6.89%                      | 2.45%               | 9.34%                    | 8.95%                       | 14.16%                  | 9.34%                                             |

| Mar 2022 | 6.44% | 0.72% | 7.16% | 4.59% | 11.75% |
|----------|-------|-------|-------|-------|--------|
| Feb 2022 | 5.79% | 0.56% | 6.36% | 3.78% | 10.13% |
| Jan 2022 | 5.39% | 0.51% | 5.90% | 6.35% | 12.25% |
| 2022     | 6.06% | 0.69% | 6.75% | 2.36% | 9.11%  |
| Dec 2021 | 5.62% | 0.59% | 6.20% | 3.23% | 9.43%  |
| Nov 2021 | 6.83% | 1.01% | 7.84% | 1.92% | 9.76%  |
| Oct 2021 | 6.16% | 0.69% | 6.86% | 1.68% | 8.54%  |
| Sep 2021 | 5.88% | 0.61% | 6.49% | 1.17% | 7.66%  |
| Aug 2021 | 5.73% | 0.66% | 6.38% | 1.11% | 7.49%  |
| Jul 2021 | 5.11% | 0.59% | 5.70% | 0.74% | 6.43%  |
| Jun 2021 | 4.80% | 0.46% | 5.26% | 0.67% | 5.93%  |
| May 2021 | 3.93% | 0.41% | 4.34% | 0.54% | 4.88%  |
| Apr 2021 | 4.37% | 0.46% | 4.83% | 0.82% | 5.65%  |
| Mar 2021 | 4.66% | 0.43% | 5.08% | 1.39% | 6.48%  |
| Feb 2021 | 5.56% | 0.66% | 6.22% | 3.20% | 9.42%  |
| Jan 2021 | 5.30% | 0.37% | 5.66% | 8.45% | 14.12% |
| 2021     | 5.35% | 0.58% | 5.93% | 2.07% | 8.00%  |