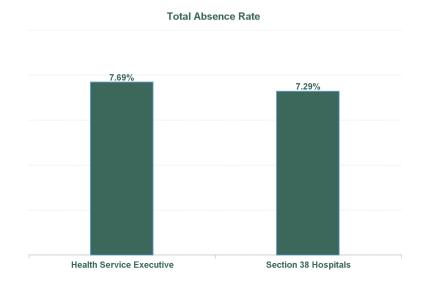

#### Total Absence Rate

## June 2024

| Health Service Absence Rate - by<br>Admin : Jun 2024 | Certified<br>absence | Self-<br>certified<br>absence | Non<br>Covid-19<br>absence | Covid-19<br>absence | Total<br>absence<br>rate |
|------------------------------------------------------|----------------------|-------------------------------|----------------------------|---------------------|--------------------------|
| University of Limerick Hospital Group                | 5.86%                | 0.65%                         | 6.51%                      | 1.15%               | 7.66%                    |
| Croom Orthopaedic                                    | 5.78%                | 0.43%                         | 6.21%                      | 1.33%               | 7.54%                    |
| Ennis                                                | 5.54%                | 0.39%                         | 5.93%                      | 2.09%               | 8.01%                    |
| Nenagh                                               | 7.63%                | 0.60%                         | 8.23%                      | 1.47%               | 9.70%                    |
| UH Limerick                                          | 5.65%                | 0.72%                         | 6.37%                      | 0.98%               | 7.35%                    |
| ULHG HQ                                              | 4.63%                | 0.00%                         | 4.63%                      | 0.00%               | 4.63%                    |
| UMH Limerick                                         | 7.77%                | 0.62%                         | 8.39%                      | 0.89%               | 9.28%                    |
| Health Service Executive                             | 5.95%                | 0.67%                         | 6.62%                      | 1.08%               | 7.69%                    |
| St. John's Limerick                                  | 4.83%                | 0.43%                         | 5.26%                      | 2.03%               | 7.29%                    |
| Section 38 Hospitals                                 | 4.83%                | 0.43%                         | 5.26%                      | 2.03%               | 7.29%                    |