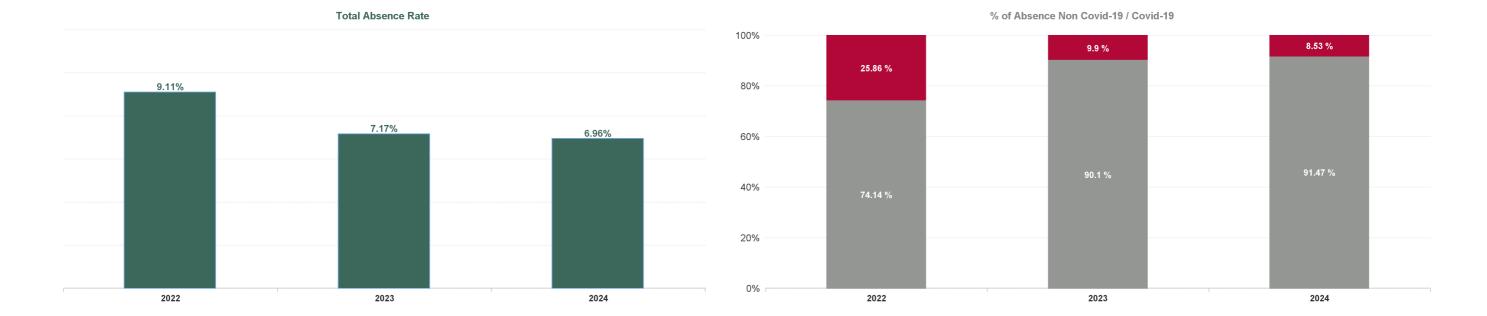

| Year /<br>Month | Certified absence | Self-<br>certified<br>absence | Non<br>Covid-19<br>absence | Covid-19<br>absence | Total<br>absence<br>rate | Medical &<br>Dental | Nursing &<br>Midwifery | Health &<br>Social Care<br>Professionals | Management &<br>Administrative | General<br>Support | Patient &<br>Client Care |
|-----------------|-------------------|-------------------------------|----------------------------|---------------------|--------------------------|---------------------|------------------------|------------------------------------------|--------------------------------|--------------------|--------------------------|
| Jun 2024        | 5.86%             | 0.65%                         | 6.51%                      | 1.15%               | 7.66%                    | 1.14%               | 7.87%                  | 5.90%                                    | 7.23%                          | 12.00%             | 10.80%                   |
| May 2024        | 5.62%             | 0.68%                         | 6.30%                      | 0.45%               | 6.75%                    | 1.44%               | 7.12%                  | 5.15%                                    | 6.48%                          | 10.26%             | 9.12%                    |
| Apr 2024        | 5.57%             | 0.68%                         | 6.25%                      | 0.34%               | 6.59%                    | 1.28%               | 7.02%                  | 4.58%                                    | 5.73%                          | 10.74%             | 9.03%                    |
| Mar 2024        | 5.67%             | 0.73%                         | 6.40%                      | 0.40%               | 6.80%                    | 1.53%               | 7.14%                  | 4.17%                                    | 5.75%                          | 11.21%             | 9.63%                    |
| Feb 2024        | 5.46%             | 0.76%                         | 6.22%                      | 0.47%               | 6.69%                    | 1.49%               | 7.33%                  | 4.06%                                    | 5.76%                          | 10.53%             | 9.34%                    |
| Jan 2024        | 5.77%             | 0.75%                         | 6.51%                      | 0.77%               | 7.29%                    | 1.21%               | 7.66%                  | 5.74%                                    | 6.54%                          | 11.55%             | 10.49%                   |
| 2024            | 5.66%             | 0.71%                         | 6.37%                      | 0.59%               | 6.96%                    | 1.35%               | 7.35%                  | 4.93%                                    | 6.25%                          | 11.04%             | 9.73%                    |
| Dec 2023        | 6.24%             | 0.84%                         | 7.09%                      | 0.62%               | 7.70%                    | 1.04%               | 8.32%                  | 6.20%                                    | 7.53%                          | 10.53%             | 10.89%                   |
| Nov 2023        | 5.52%             | 0.70%                         | 6.22%                      | 0.59%               | 6.81%                    | 1.41%               | 7.38%                  | 4.63%                                    | 6.86%                          | 10.11%             | 9.19%                    |
| Oct 2023        | 5.78%             | 0.76%                         | 6.54%                      | 0.85%               | 7.39%                    | 1.51%               | 8.14%                  | 5.38%                                    | 7.17%                          | 10.91%             | 9.65%                    |
| Sep 2023        | 5.90%             | 0.65%                         | 6.55%                      | 1.02%               | 7.57%                    | 1.63%               | 8.35%                  | 4.90%                                    | 6.93%                          | 11.50%             | 10.59%                   |
| Aug 2023        | 6.06%             | 0.68%                         | 6.73%                      | 1.14%               | 7.88%                    | 1.83%               | 9.42%                  | 4.93%                                    | 5.80%                          | 11.54%             | 11.07%                   |
| Jul 2023        | 5.56%             | 0.62%                         | 6.18%                      | 0.51%               | 6.69%                    | 1.65%               | 7.78%                  | 4.20%                                    | 4.71%                          | 9.90%              | 9.18%                    |
| Jun 2023        | 5.41%             | 0.55%                         | 5.95%                      | 0.50%               | 6.46%                    | 1.41%               | 7.84%                  | 3.86%                                    | 4.13%                          | 9.20%              | 9.17%                    |
| May 2023        | 5.77%             | 0.59%                         | 6.36%                      | 0.56%               | 6.91%                    | 1.28%               | 8.72%                  | 4.18%                                    | 5.26%                          | 8.83%              | 9.33%                    |
| Apr 2023        | 5.89%             | 0.71%                         | 6.60%                      | 0.72%               | 7.32%                    | 1.99%               | 8.94%                  | 4.47%                                    | 4.92%                          | 8.38%              | 11.93%                   |
| Mar 2023        | 5.59%             | 0.77%                         | 6.37%                      | 0.70%               | 7.07%                    | 1.54%               | 8.38%                  | 5.90%                                    | 4.45%                          | 9.69%              | 10.84%                   |
| Feb 2023        | 5.26%             | 0.72%                         | 5.98%                      | 0.51%               | 6.49%                    | 1.27%               | 7.52%                  | 6.29%                                    | 4.15%                          | 9.16%              | 9.03%                    |
| Jan 2023        | 6.24%             | 0.72%                         | 6.96%                      | 0.77%               | 7.73%                    | 1.22%               | 8.94%                  | 6.79%                                    | 6.11%                          | 9.92%              | 11.44%                   |
| 2023            | 5.77%             | 0.69%                         | 6.46%                      | 0.71%               | 7.17%                    | 1.49%               | 8.32%                  | 5.15%                                    | 5.69%                          | 9.97%              | 10.18%                   |
| Dec 2022        | 6.98%             | 1.06%                         | 8.04%                      | 1.33%               | 9.37%                    | 2.04%               | 10.19%                 | 9.30%                                    | 8.44%                          | 11.88%             | 13.01%                   |
| Nov 2022        | 5.65%             | 0.67%                         | 6.32%                      | 0.88%               | 7.20%                    | 1.74%               | 8.18%                  | 5.48%                                    | 5.54%                          | 9.06%              | 12.17%                   |
| Oct 2022        | 6.13%             | 0.66%                         | 6.79%                      | 0.82%               | 7.61%                    | 2.24%               | 8.21%                  | 6.15%                                    | 6.60%                          | 10.37%             | 10.60%                   |
| Sep 2022        | 6.07%             | 0.69%                         | 6.76%                      | 1.10%               | 7.86%                    | 1.08%               | 9.10%                  | 6.06%                                    | 6.25%                          | 11.13%             | 10.61%                   |
| Aug 2022        | 6.40%             | 0.63%                         | 7.03%                      | 1.10%               | 8.13%                    | 1.70%               | 9.23%                  | 6.16%                                    | 6.42%                          | 10.80%             | 12.51%                   |
| Jul 2022        | 6.35%             | 0.68%                         | 7.03%                      | 2.30%               | 9.33%                    | 2.55%               | 10.10%                 | 8.39%                                    | 7.24%                          | 11.57%             | 15.51%                   |
| Jun 2022        | 5.79%             | 0.63%                         | 6.42%                      | 2.30%               | 8.72%                    | 3.24%               | 9.73%                  | 8.11%                                    | 6.17%                          | 10.66%             | 13.74%                   |
| May 2022        | 5.54%             | 0.81%                         | 6.35%                      | 1.25%               | 7.61%                    | 1.30%               | 8.09%                  | 7.93%                                    | 5.99%                          | 10.58%             | 11.92%                   |
| Apr 2022        | 6.20%             | 0.68%                         | 6.89%                      | 2.45%               | 9.34%                    | 1.96%               | 10.24%                 | 7.77%                                    | 7.73%                          | 12.20%             | 13.87%                   |
| Mar 2022        | 6.44%             | 0.72%                         | 7.16%                      | 4.59%               | 11.75%                   | 3.85%               | 13.49%                 | 10.92%                                   | 10.72%                         | 14.18%             | 13.40%                   |
| Feb 2022        | 5.79%             | 0.56%                         | 6.36%                      | 3.78%               | 10.13%                   | 3.56%               | 11.61%                 | 7.84%                                    | 8.55%                          | 13.78%             | 11.49%                   |
| Jan 2022        | 5.39%             | 0.51%                         | 5.90%                      | 6.35%               | 12.25%                   | 3.42%               | 13.53%                 | 9.22%                                    | 9.90%                          | 17.13%             | 16.40%                   |
| 2022            | 6.06%             | 0.69%                         | 6.75%                      | 2.36%               | 9.11%                    | 2.38%               | 10.15%                 | 7.79%                                    | 7.46%                          | 11.92%             | 12.94%                   |
| Dec 2021        | 5.62%             | 0.59%                         | 6.20%                      | 3.23%               | 9.43%                    | 1.91%               | 10.01%                 | 7.16%                                    | 9.05%                          | 13.34%             | 12.76%                   |
| Nov 2021        | 6.83%             | 1.01%                         | 7.84%                      | 1.92%               | 9.76%                    | 1.62%               | 10.97%                 | 6.60%                                    | 9.06%                          | 13.67%             | 14.11%                   |
| Oct 2021        | 6.16%             | 0.69%                         | 6.86%                      | 1.68%               | 8.54%                    | 1.69%               | 9.17%                  | 6.14%                                    | 5.72%                          | 12.86%             | 14.35%                   |
| Sep 2021        | 5.88%             | 0.61%                         | 6.49%                      | 1.17%               | 7.66%                    | 1.75%               | 8.53%                  | 5.08%                                    | 5.08%                          | 11.65%             | 12.77%                   |
| Aug 2021        | 5.73%             | 0.66%                         | 6.38%                      | 1.11%               | 7.49%                    | 1.11%               | 8.76%                  | 4.11%                                    | 4.90%                          | 11.72%             | 10.88%                   |
| Jul 2021        | 5.11%             | 0.59%                         | 5.70%                      | 0.74%               | 6.43%                    | 1.28%               | 6.85%                  | 3.72%                                    | 4.45%                          | 10.97%             | 9.58%                    |
| Jun 2021        | 4.80%             | 0.46%                         | 5.26%                      | 0.67%               | 5.93%                    | 1.34%               | 6.55%                  | 3.06%                                    | 4.72%                          | 9.23%              | 9.02%                    |
| May 2021        | 3.93%             | 0.41%                         | 4.34%                      | 0.54%               | 4.88%                    | 0.70%               | 5.26%                  | 2.55%                                    | 4.64%                          | 8.34%              | 5.68%                    |
| Apr 2021        | 4.37%             | 0.46%                         | 4.83%                      | 0.82%               | 5.65%                    | 0.80%               | 6.36%                  | 1.99%                                    | 5.92%                          | 8.60%              | 7.27%                    |
| Mar 2021        | 4.66%             | 0.43%                         | 5.08%                      | 1.39%               | 6.48%                    | 0.48%               | 7.91%                  | 2.33%                                    | 5.10%                          | 9.77%              | 9.43%                    |
| Feb 2021        | 5.56%             | 0.66%                         | 6.22%                      | 3.20%               | 9.42%                    | 1.68%               | 11.93%                 | 4.16%                                    | 6.58%                          | 12.23%             | 14.83%                   |
| Jan 2021        | 5.30%             | 0.37%                         | 5.66%                      | 8.45%               | 14.12%                   | 6.22%               | 17.87%                 | 6.88%                                    | 9.28%                          | 15.38%             | 19.95%                   |
| 2021            | 5.35%             | 0.58%                         | 5.93%                      | 2.07%               | 8.00%                    | 1.71%               | 9.19%                  | 4.50%                                    | 6.24%                          | 11.53%             | 11.75%                   |

| Year /<br>Month | Certified<br>absence | Self-<br>certified<br>absence | Non<br>Covid-19<br>absence | Covid-19<br>absence | Total<br>absence<br>rate | Croom<br>Orthopaedic<br>Hospital | Ennis<br>Hospital | Nenagh<br>Hospital | St. John's<br>Hospital<br>Limerick | UH Limerick | UL Hospital<br>Group Office<br>Midwest | UMH Limerick | University<br>of<br>Limerick<br>Hospital<br>Group |
|-----------------|----------------------|-------------------------------|----------------------------|---------------------|--------------------------|----------------------------------|-------------------|--------------------|------------------------------------|-------------|----------------------------------------|--------------|---------------------------------------------------|
| Jun 2024        | 5.86%                | 0.65%                         | 6.51%                      | 1.15%               | 7.66%                    | 7.54%                            | 8.01%             | 9.70%              | 7.29%                              | 7.35%       | 4.63%                                  | 9.28%        | 7.66%                                             |
| May 2024        | 5.62%                | 0.68%                         | 6.30%                      | 0.45%               | 6.75%                    | 5.83%                            | 7.22%             | 8.84%              | 6.43%                              | 6.58%       | 3.29%                                  | 7.58%        | 6.75%                                             |
| Apr 2024        | 5.57%                | 0.68%                         | 6.25%                      | 0.34%               | 6.59%                    | 6.55%                            | 5.22%             | 6.39%              | 7.03%                              | 6.35%       | 0.00%                                  | 9.80%        | 6.59%                                             |
| Mar 2024        | 5.67%                | 0.73%                         | 6.40%                      | 0.40%               | 6.80%                    | 8.51%                            | 7.88%             | 7.25%              | 7.33%                              | 6.25%       |                                        | 8.89%        | 6.80%                                             |
| Feb 2024        | 5.46%                | 0.76%                         | 6.22%                      | 0.47%               | 6.69%                    | 7.77%                            | 7.70%             | 7.40%              | 6.88%                              | 6.24%       |                                        | 8.59%        | 6.69%                                             |
| Jan 2024        | 5.77%                | 0.75%                         | 6.51%                      | 0.77%               | 7.29%                    | 8.99%                            | 9.20%             | 8.06%              | 7.79%                              | 6.66%       |                                        | 9.39%        | 7.29%                                             |
| 2024            | 5.66%                | 0.71%                         | 6.37%                      | 0.59%               | 6.96%                    | 7.54%                            | 7.55%             | 7.93%              | 7.12%                              | 6.57%       | 2.56%                                  | 8.92%        | 6.96%                                             |
| Dec 2023        | 6.24%                | 0.84%                         | 7.09%                      | 0.62%               | 7.70%                    | 10.49%                           | 8.63%             | 8.46%              | 8.10%                              | 7.06%       |                                        | 9.97%        | 7.70%                                             |
| Nov 2023        | 5.52%                | 0.70%                         | 6.22%                      | 0.59%               | 6.81%                    | 8.13%                            | 8.84%             | 8.05%              | 7.96%                              | 6.04%       |                                        | 9.36%        | 6.81%                                             |
| Oct 2023        | 5.78%                | 0.76%                         | 6.54%                      | 0.85%               | 7.39%                    | 9.45%                            | 9.29%             | 8.70%              | 8.17%                              | 6.62%       |                                        | 9.94%        | 7.39%                                             |
| Sep 2023        | 5.90%                | 0.65%                         | 6.55%                      | 1.02%               | 7.57%                    | 8.85%                            | 8.96%             | 7.00%              | 8.92%                              | 7.22%       |                                        | 7.97%        | 7.57%                                             |
| Aug 2023        | 6.06%                | 0.68%                         | 6.73%                      | 1.14%               | 7.88%                    | 9.58%                            | 11.05%            | 8.33%              | 8.45%                              | 7.05%       |                                        | 11.33%       | 7.88%                                             |
| Jul 2023        | 5.56%                | 0.62%                         | 6.18%                      | 0.51%               | 6.69%                    | 9.34%                            | 6.16%             | 7.82%              | 5.54%                              | 6.15%       |                                        | 10.23%       | 6.69%                                             |
| Jun 2023        | 5.41%                | 0.55%                         | 5.95%                      | 0.50%               | 6.46%                    | 7.71%                            | 7.37%             | 7.56%              | 4.18%                              | 6.01%       |                                        | 10.44%       | 6.46%                                             |
| May 2023        | 5.77%                | 0.59%                         | 6.36%                      | 0.56%               | 6.91%                    | 7.70%                            | 8.11%             | 8.30%              | 5.43%                              | 6.56%       |                                        | 9.13%        | 6.91%                                             |
| Apr 2023        | 5.89%                | 0.71%                         | 6.60%                      | 0.72%               | 7.32%                    | 6.93%                            | 8.97%             | 10.22%             | 6.42%                              | 7.08%       |                                        | 7.49%        | 7.32%                                             |
| Mar 2023        | 5.59%                | 0.77%                         | 6.37%                      | 0.70%               | 7.07%                    | 8.37%                            | 7.36%             | 8.01%              | 7.60%                              | 6.77%       |                                        | 7.32%        | 7.07%                                             |
| Feb 2023        | 5.26%                | 0.72%                         | 5.98%                      | 0.51%               | 6.49%                    | 8.20%                            | 6.76%             | 7.28%              | 7.90%                              | 5.91%       |                                        | 8.23%        | 6.49%                                             |
| Jan 2023        | 6.24%                | 0.72%                         | 6.96%                      | 0.77%               | 7.73%                    | 8.83%                            | 8.83%             | 9.35%              | 8.16%                              | 7.11%       |                                        | 10.26%       | 7.73%                                             |
| 2023            | 5.77%                | 0.69%                         | 6.46%                      | 0.71%               | 7.17%                    | 8.63%                            | 8.38%             | 8.25%              | 7.23%                              | 6.63%       |                                        | 9.33%        | 7.17%                                             |
| Dec 2022        | 6.98%                | 1.06%                         | 8.04%                      | 1.33%               | 9.37%                    | 9.32%                            | 10.24%            | 9.66%              | 10.69%                             | 8.86%       |                                        | 12.00%       | 9.37%                                             |
| Nov 2022        | 5.65%                | 0.67%                         | 6.32%                      | 0.88%               | 7.20%                    | 7.60%                            | 7.13%             | 6.86%              | 9.33%                              | 6.79%       |                                        | 8.95%        | 7.20%                                             |
| Oct 2022        | 6.13%                | 0.66%                         | 6.79%                      | 0.82%               | 7.61%                    | 7.75%                            | 8.42%             | 7.20%              | 7.91%                              | 7.34%       |                                        | 9.54%        | 7.61%                                             |
| Sep 2022        | 6.07%                | 0.69%                         | 6.76%                      | 1.10%               | 7.86%                    | 10.63%                           | 8.54%             | 6.64%              | 8.03%                              | 7.36%       |                                        | 10.73%       | 7.86%                                             |
| Aug 2022        | 6.40%                | 0.63%                         | 7.03%                      | 1.10%               | 8.13%                    | 10.38%                           | 9.23%             | 8.31%              | 7.50%                              | 7.62%       |                                        | 11.07%       | 8.13%                                             |
| Jul 2022        | 6.35%                | 0.68%                         | 7.03%                      | 2.30%               | 9.33%                    | 11.39%                           | 10.12%            | 9.81%              | 8.28%                              | 8.88%       |                                        | 12.15%       | 9.33%                                             |
| Jun 2022        | 5.79%                | 0.63%                         | 6.42%                      | 2.30%               | 8.72%                    | 10.89%                           | 8.78%             | 10.34%             | 11.60%                             | 7.97%       |                                        | 10.00%       | 8.72%                                             |
| May 2022        | 5.54%                | 0.81%                         | 6.35%                      | 1.25%               | 7.61%                    | 9.34%                            | 7.12%             | 7.07%              | 11.47%                             | 6.93%       |                                        | 9.60%        | 7.61%                                             |
| Apr 2022        | 6.20%                | 0.68%                         | 6.89%                      | 2.45%               | 9.34%                    | 7.34%                            | 8.20%             | 10.49%             | 14.16%                             | 8.72%       |                                        | 11.54%       | 9.34%                                             |
| Mar 2022        | 6.44%                | 0.72%                         | 7.16%                      | 4.59%               | 11.75%                   | 11.90%                           | 13.13%            | 11.45%             | 11.58%                             | 11.41%      |                                        | 14.20%       | 11.75%                                            |
| Feb 2022        | 5.79%                | 0.56%                         | 6.36%                      | 3.78%               | 10.13%                   | 7.47%                            | 10.98%            | 12.87%             | 16.92%                             | 9.02%       |                                        | 13.29%       | 10.13%                                            |
| Jan 2022        | 5.39%                | 0.51%                         | 5.90%                      | 6.35%               | 12.25%                   | 13.03%                           | 17.02%            | 14.94%             | 14.80%                             | 11.23%      |                                        | 13.76%       | 12.25%                                            |
| 2022            | 6.06%                | 0.69%                         | 6.75%                      | 2.36%               | 9.11%                    | 9.75%                            | 9.88%             | 9.58%              | 10.94%                             | 8.51%       |                                        | 11.44%       | 9.11%                                             |
| Dec 2021        | 5.62%                | 0.59%                         | 6.20%                      | 3.23%               | 9.43%                    | 10.70%                           | 10.77%            | 7.61%              | 14.80%                             | 8.45%       |                                        | 12.60%       | 9.43%                                             |
| Nov 2021        | 6.83%                | 1.01%                         | 7.84%                      | 1.92%               | 9.76%                    | 9.99%                            | 13.57%            | 8.53%              | 11.67%                             | 8.92%       |                                        | 14.28%       | 9.76%                                             |
| Oct 2021        | 6.16%                | 0.69%                         | 6.86%                      | 1.68%               | 8.54%                    | 9.83%                            | 9.83%             | 7.00%              | 10.11%                             | 7.95%       |                                        | 12.05%       | 8.54%                                             |
| Sep 2021        | 5.88%                | 0.61%                         | 6.49%                      | 1.17%               | 7.66%                    | 10.98%                           | 7.73%             | 6.65%              | 8.27%                              | 7.09%       |                                        | 10.73%       | 7.66%                                             |
| Aug 2021        | 5.73%                | 0.66%                         | 6.38%                      | 1.11%               | 7.49%                    | 10.54%                           | 6.81%             | 6.33%              | 7.40%                              | 6.76%       |                                        | 12.88%       | 7.49%                                             |
| Jul 2021        | 5.11%                | 0.59%                         | 5.70%                      | 0.74%               | 6.43%                    | 8.52%                            | 7.96%             | 6.73%              | 6.11%                              | 5.69%       |                                        | 10.75%       | 6.43%                                             |
| Jun 2021        | 4.80%                | 0.46%                         | 5.26%                      | 0.67%               | 5.93%                    | 7.55%                            | 6.14%             | 7.01%              | 5.17%                              | 5.42%       |                                        | 9.14%        | 5.93%                                             |
| May 2021        | 3.93%                | 0.41%                         | 4.34%                      | 0.54%               | 4.88%                    | 5.64%                            | 4.60%             | 6.00%              | 5.43%                              | 4.41%       |                                        | 7.33%        | 4.88%                                             |
| Apr 2021        | 4.37%                | 0.46%                         | 4.83%                      | 0.82%               | 5.65%                    | 7.73%                            | 5.51%             | 6.33%              | 6.44%                              | 5.08%       |                                        | 8.21%        | 5.65%                                             |
| Mar 2021        | 4.66%                | 0.43%                         | 5.08%                      | 1.39%               | 6.48%                    | 9.72%                            | 6.38%             | 8.46%              | 8.34%                              | 5.77%       |                                        | 8.07%        | 6.48%                                             |
| Feb 2021        | 5.56%                | 0.66%                         | 6.22%                      | 3.20%               | 9.42%                    | 14.80%                           | 8.72%             | 21.68%             | 11.36%                             | 8.09%       |                                        | 8.28%        | 9.42%                                             |
| Jan 2021        | 5.30%                | 0.37%                         | 5.66%                      | 8.45%               | 14.12%                   | 19.13%                           | 12.81%            | 21.00%             | 21.10%                             | 12.87%      |                                        | 12.64%       | 14.12%                                            |
| 2021            | 5.35%                | 0.58%                         | 5.93%                      | 2.07%               | 8.00%                    | 10.30%                           | 8.50%             | 9.47%              | 9.77%                              | 7.22%       |                                        | 10.55%       | 8.00%                                             |

| Year / Month | Certified<br>absence | Self-<br>certified<br>absence | Non<br>Covid-19<br>absence | Covid-19<br>absence | Total<br>absence<br>rate | Health Service<br>Executive | Section 38<br>Hospitals | University<br>of<br>Limerick<br>Hospital<br>Group |
|--------------|----------------------|-------------------------------|----------------------------|---------------------|--------------------------|-----------------------------|-------------------------|---------------------------------------------------|
| Jun 2024     | 5.86%                | 0.65%                         | 6.51%                      | 1.15%               | 7.66%                    | 7.69%                       | 7.29%                   | 7.66%                                             |
| May 2024     | 5.62%                | 0.68%                         | 6.30%                      | 0.45%               | 6.75%                    | 6.78%                       | 6.43%                   | 6.75%                                             |
| Apr 2024     | 5.57%                | 0.68%                         | 6.25%                      | 0.34%               | 6.59%                    | 6.56%                       | 7.03%                   | 6.59%                                             |
| Mar 2024     | 5.67%                | 0.73%                         | 6.40%                      | 0.40%               | 6.80%                    | 6.76%                       | 7.33%                   | 6.80%                                             |
| Feb 2024     | 5.46%                | 0.76%                         | 6.22%                      | 0.47%               | 6.69%                    | 6.67%                       | 6.88%                   | 6.69%                                             |
| Jan 2024     | 5.77%                | 0.75%                         | 6.51%                      | 0.77%               | 7.29%                    | 7.25%                       | 7.79%                   | 7.29%                                             |
| 2024         | 5.66%                | 0.71%                         | 6.37%                      | 0.59%               | 6.96%                    | 6.94%                       | 7.12%                   | 6.96%                                             |
| Dec 2023     | 6.24%                | 0.84%                         | 7.09%                      | 0.62%               | 7.70%                    | 7.67%                       | 8.10%                   | 7.70%                                             |
| Nov 2023     | 5.52%                | 0.70%                         | 6.22%                      | 0.59%               | 6.81%                    | 6.72%                       | 7.96%                   | 6.81%                                             |
| Oct 2023     | 5.78%                | 0.76%                         | 6.54%                      | 0.85%               | 7.39%                    | 7.33%                       | 8.17%                   | 7.39%                                             |
| Sep 2023     | 5.90%                | 0.65%                         | 6.55%                      | 1.02%               | 7.57%                    | 7.46%                       | 8.92%                   | 7.57%                                             |
| Aug 2023     | 6.06%                | 0.68%                         | 6.73%                      | 1.14%               | 7.88%                    | 7.83%                       | 8.45%                   | 7.88%                                             |
| Jul 2023     | 5.56%                | 0.62%                         | 6.18%                      | 0.51%               | 6.69%                    | 6.78%                       | 5.54%                   | 6.69%                                             |
| Jun 2023     | 5.41%                | 0.55%                         | 5.95%                      | 0.50%               | 6.46%                    | 6.66%                       | 4.18%                   | 6.46%                                             |
| May 2023     | 5.77%                | 0.59%                         | 6.36%                      | 0.56%               | 6.91%                    | 7.04%                       | 5.43%                   | 6.91%                                             |
| Apr 2023     | 5.89%                | 0.71%                         | 6.60%                      | 0.72%               | 7.32%                    | 7.40%                       | 6.42%                   | 7.32%                                             |
| Mar 2023     | 5.59%                | 0.77%                         | 6.37%                      | 0.70%               | 7.07%                    | 7.02%                       | 7.60%                   | 7.07%                                             |
| Feb 2023     | 5.26%                | 0.72%                         | 5.98%                      | 0.51%               | 6.49%                    | 6.37%                       | 7.90%                   | 6.49%                                             |
| Jan 2023     | 6.24%                | 0.72%                         | 6.96%                      | 0.77%               | 7.73%                    | 7.69%                       | 8.16%                   | 7.73%                                             |
| 2023         | 5.77%                | 0.69%                         | 6.46%                      | 0.71%               | 7.17%                    | 7.17%                       | 7.23%                   | 7.17%                                             |
| Dec 2022     | 6.98%                | 1.06%                         | 8.04%                      | 1.33%               | 9.37%                    | 9.26%                       | 10.69%                  | 9.37%                                             |
| Nov 2022     | 5.65%                | 0.67%                         | 6.32%                      | 0.88%               | 7.20%                    | 7.03%                       | 9.33%                   | 7.20%                                             |
| Oct 2022     | 6.13%                | 0.66%                         | 6.79%                      | 0.82%               | 7.61%                    | 7.59%                       | 7.91%                   | 7.61%                                             |
| Sep 2022     | 6.07%                | 0.69%                         | 6.76%                      | 1.10%               | 7.86%                    | 7.85%                       | 8.03%                   | 7.86%                                             |
| Aug 2022     | 6.40%                | 0.63%                         | 7.03%                      | 1.10%               | 8.13%                    | 8.19%                       | 7.50%                   | 8.13%                                             |
| Jul 2022     | 6.35%                | 0.68%                         | 7.03%                      | 2.30%               | 9.33%                    | 9.42%                       | 8.28%                   | 9.33%                                             |
| Jun 2022     | 5.79%                | 0.63%                         | 6.42%                      | 2.30%               | 8.72%                    | 8.50%                       | 11.60%                  | 8.72%                                             |
| May 2022     | 5.54%                | 0.81%                         | 6.35%                      | 1.25%               | 7.61%                    | 7.32%                       | 11.47%                  | 7.61%                                             |
| Apr 2022     | 6.20%                | 0.68%                         | 6.89%                      | 2.45%               | 9.34%                    | 8.95%                       | 14.16%                  | 9.34%                                             |

| Mar 2022 | 6.44% | 0.72% | 7.16% | 4.59% | 11.75% |
|----------|-------|-------|-------|-------|--------|
| Feb 2022 | 5.79% | 0.56% | 6.36% | 3.78% | 10.13% |
| Jan 2022 | 5.39% | 0.51% | 5.90% | 6.35% | 12.25% |
| 2022     | 6.06% | 0.69% | 6.75% | 2.36% | 9.11%  |
| Dec 2021 | 5.62% | 0.59% | 6.20% | 3.23% | 9.43%  |
| Nov 2021 | 6.83% | 1.01% | 7.84% | 1.92% | 9.76%  |
| Oct 2021 | 6.16% | 0.69% | 6.86% | 1.68% | 8.54%  |
| Sep 2021 | 5.88% | 0.61% | 6.49% | 1.17% | 7.66%  |
| Aug 2021 | 5.73% | 0.66% | 6.38% | 1.11% | 7.49%  |
| Jul 2021 | 5.11% | 0.59% | 5.70% | 0.74% | 6.43%  |
| Jun 2021 | 4.80% | 0.46% | 5.26% | 0.67% | 5.93%  |
| May 2021 | 3.93% | 0.41% | 4.34% | 0.54% | 4.88%  |
| Apr 2021 | 4.37% | 0.46% | 4.83% | 0.82% | 5.65%  |
| Mar 2021 | 4.66% | 0.43% | 5.08% | 1.39% | 6.48%  |
| Feb 2021 | 5.56% | 0.66% | 6.22% | 3.20% | 9.42%  |
| Jan 2021 | 5.30% | 0.37% | 5.66% | 8.45% | 14.12% |
| 2021     | 5.35% | 0.58% | 5.93% | 2.07% | 8.00%  |