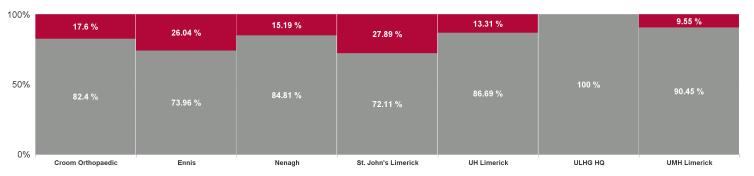

0.00%

0.00%

3.57%

0.11%

0.78%

0.00%

% of Absence Non Covid-19 / Covid-19

| Health Service Absence Rate -<br>by Care Group: Jun 2024 | Certified<br>absence | Self- certified<br>absence | Non Covid-19<br>absence | Covid-19<br>absence | Total<br>absence rate | % Non<br>Covid-19<br>absence | % Covid-19<br>absence |
|----------------------------------------------------------|----------------------|----------------------------|-------------------------|---------------------|-----------------------|------------------------------|-----------------------|
| University of Limerick Hospital Gr                       | 5.86%                | 0.65%                      | 6.51%                   | 1.15%               | 7.66%                 | 84.96%                       | 15.04%                |
| Croom Orthopaedic                                        | 5.78%                | 0.43%                      | 6.21%                   | 1.33%               | 7.54%                 | 82.40%                       | 17.60%                |
| Ennis                                                    | 5.54%                | 0.39%                      | 5.93%                   | 2.09%               | 8.01%                 | 73.96%                       | 26.04%                |
| Nenagh                                                   | 7.63%                | 0.60%                      | 8.23%                   | 1.47%               | 9.70%                 | 84.81%                       | 15.19%                |
| St. John's Limerick                                      | 4.83%                | 0.43%                      | 5.26%                   | 2.03%               | 7.29%                 | 72.11%                       | 27.89%                |
| UH Limerick                                              | 5.65%                | 0.72%                      | 6.37%                   | 0.98%               | 7.35%                 | 86.69%                       | 13.31%                |
| ULHG HQ                                                  | 4.63%                | 0.00%                      | 4.63%                   | 0.00%               | 4.63%                 | 100.00%                      | 0.00%                 |
| UMH Limerick                                             | 7.77%                | 0.62%                      | 8.39%                   | 0.89%               | 9.28%                 | 90.45%                       | 9.55%                 |