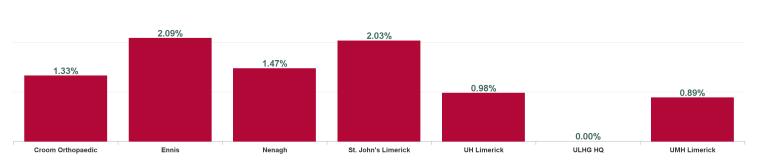

#### **Total COVID Absence Rate**

Management

Administrati

0.75%

0.00%

1.79%

0.42%

0.27%

| Health Service Absence Rate -<br>by Care Group: Jun 2024 | Certified<br>absence | Self- certified<br>absence | Non Covid-19<br>absence | Covid-19<br>absence | Total<br>absence rate | % Non<br>Covid-19<br>absence | % Covid-19<br>absence |
|----------------------------------------------------------|----------------------|----------------------------|-------------------------|---------------------|-----------------------|------------------------------|-----------------------|
| University of Limerick Hospital Gr                       | 5.86%                | 0.65%                      | 6.51%                   | 1.15%               | 7.66%                 | 84.96%                       | 15.04%                |
| Croom Orthopaedic                                        | 5.78%                | 0.43%                      | 6.21%                   | 1.33%               | 7.54%                 | 82.40%                       | 17.60%                |
| Ennis                                                    | 5.54%                | 0.39%                      | 5.93%                   | 2.09%               | 8.01%                 | 73.96%                       | 26.04%                |
| Nenagh                                                   | 7.63%                | 0.60%                      | 8.23%                   | 1.47%               | 9.70%                 | 84.81%                       | 15.19%                |
| St. John's Limerick                                      | 4.83%                | 0.43%                      | 5.26%                   | 2.03%               | 7.29%                 | 72.11%                       | 27.89%                |
| UH Limerick                                              | 5.65%                | 0.72%                      | 6.37%                   | 0.98%               | 7.35%                 | 86.69%                       | 13.31%                |
| ULHG HQ                                                  | 4.63%                | 0.00%                      | 4.63%                   | 0.00%               | 4.63%                 | 100.00%                      | 0.00%                 |
| UMH Limerick                                             | 7.77%                | 0.62%                      | 8.39%                   | 0.89%               | 9.28%                 | 90.45%                       | 9.55%                 |