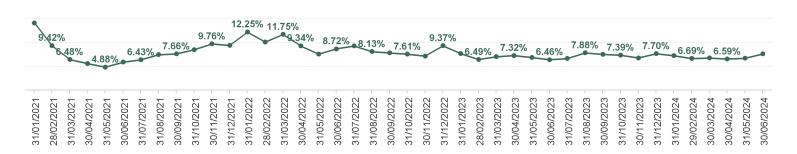

#### Total Absence Rate

| Year /<br>Month | Certified absence | Self-<br>certified<br>absence | Non<br>Covid-19<br>absence | Covid-19<br>absence | Total<br>absence<br>rate | Medical &<br>Dental | Nursing &<br>Midwifery | Health &<br>Social Care<br>Professionals | Management &<br>Administrative | General<br>Support | Patient &<br>Client Care |
|-----------------|-------------------|-------------------------------|----------------------------|---------------------|--------------------------|---------------------|------------------------|------------------------------------------|--------------------------------|--------------------|--------------------------|
| Jun 2024        | 5.86%             | 0.65%                         | 6.51%                      | 1.15%               | 7.66%                    | 1.14%               | 7.87%                  | 5.90%                                    | 7.23%                          | 12.00%             | 10.80%                   |
| May 2024        | 5.62%             | 0.68%                         | 6.30%                      | 0.45%               | 6.75%                    | 1.44%               | 7.12%                  | 5.15%                                    | 6.48%                          | 10.26%             | 9.12%                    |
| Apr 2024        | 5.57%             | 0.68%                         | 6.25%                      | 0.34%               | 6.59%                    | 1.28%               | 7.02%                  | 4.58%                                    | 5.73%                          | 10.74%             | 9.03%                    |
| Mar 2024        | 5.67%             | 0.73%                         | 6.40%                      | 0.40%               | 6.80%                    | 1.53%               | 7.14%                  | 4.17%                                    | 5.75%                          | 11.21%             | 9.63%                    |
| Feb 2024        | 5.46%             | 0.76%                         | 6.22%                      | 0.47%               | 6.69%                    | 1.49%               | 7.33%                  | 4.06%                                    | 5.76%                          | 10.53%             | 9.34%                    |
| Jan 2024        | 5.77%             | 0.75%                         | 6.51%                      | 0.77%               | 7.29%                    | 1.21%               | 7.66%                  | 5.74%                                    | 6.54%                          | 11.55%             | 10.49%                   |
| 2024            | 5.66%             | 0.71%                         | 6.37%                      | 0.59%               | 6.96%                    | 1.35%               | 7.35%                  | 4.93%                                    | 6.25%                          | 11.04%             | 9.73%                    |
| Dec 2023        | 6.24%             | 0.84%                         | 7.09%                      | 0.62%               | 7.70%                    | 1.04%               | 8.32%                  | 6.20%                                    | 7.53%                          | 10.53%             | 10.89%                   |
| Nov 2023        | 5.52%             | 0.70%                         | 6.22%                      | 0.59%               | 6.81%                    | 1.41%               | 7.38%                  | 4.63%                                    | 6.86%                          | 10.11%             | 9.19%                    |
| Oct 2023        | 5.78%             | 0.76%                         | 6.54%                      | 0.85%               | 7.39%                    | 1.51%               | 8.14%                  | 5.38%                                    | 7.17%                          | 10.91%             | 9.65%                    |
| Sep 2023        | 5.90%             | 0.65%                         | 6.55%                      | 1.02%               | 7.57%                    | 1.63%               | 8.35%                  | 4.90%                                    | 6.93%                          | 11.50%             | 10.59%                   |
| Aug 2023        | 6.06%             | 0.68%                         | 6.73%                      | 1.14%               | 7.88%                    | 1.83%               | 9.42%                  | 4.93%                                    | 5.80%                          | 11.54%             | 11.07%                   |
| Jul 2023        | 5.56%             | 0.62%                         | 6.18%                      | 0.51%               | 6.69%                    | 1.65%               | 7.78%                  | 4.20%                                    | 4.71%                          | 9.90%              | 9.18%                    |
| Jun 2023        | 5.41%             | 0.55%                         | 5.95%                      | 0.50%               | 6.46%                    | 1.41%               | 7.84%                  | 3.86%                                    | 4.13%                          | 9.20%              | 9.17%                    |
| May 2023        | 5.77%             | 0.59%                         | 6.36%                      | 0.56%               | 6.91%                    | 1.28%               | 8.72%                  | 4.18%                                    | 5.26%                          | 8.83%              | 9.33%                    |
| Apr 2023        | 5.89%             | 0.71%                         | 6.60%                      | 0.72%               | 7.32%                    | 1.99%               | 8.94%                  | 4.47%                                    | 4.92%                          | 8.38%              | 11.93%                   |
| Mar 2023        | 5.59%             | 0.77%                         | 6.37%                      | 0.70%               | 7.07%                    | 1.54%               | 8.38%                  | 5.90%                                    | 4.45%                          | 9.69%              | 10.84%                   |
| Feb 2023        | 5.26%             | 0.72%                         | 5.98%                      | 0.51%               | 6.49%                    | 1.27%               | 7.52%                  | 6.29%                                    | 4.15%                          | 9.16%              | 9.03%                    |
| Jan 2023        | 6.24%             | 0.72%                         | 6.96%                      | 0.77%               | 7.73%                    | 1.22%               | 8.94%                  | 6.79%                                    | 6.11%                          | 9.92%              | 11.44%                   |
| 2023            | 5.77%             | 0.69%                         | 6.46%                      | 0.71%               | 7.17%                    | 1.49%               | 8.32%                  | 5.15%                                    | 5.69%                          | 9.97%              | 10.18%                   |
| Dec 2022        | 6.98%             | 1.06%                         | 8.04%                      | 1.33%               | 9.37%                    | 2.04%               | 10.19%                 | 9.30%                                    | 8.44%                          | 11.88%             | 13.01%                   |
| Nov 2022        | 5.65%             | 0.67%                         | 6.32%                      | 0.88%               | 7.20%                    | 1.74%               | 8.18%                  | 5.48%                                    | 5.54%                          | 9.06%              | 12.17%                   |
| Oct 2022        | 6.13%             | 0.66%                         | 6.79%                      | 0.82%               | 7.61%                    | 2.24%               | 8.21%                  | 6.15%                                    | 6.60%                          | 10.37%             | 10.60%                   |
| Sep 2022        | 6.07%             | 0.69%                         | 6.76%                      | 1.10%               | 7.86%                    | 1.08%               | 9.10%                  | 6.06%                                    | 6.25%                          | 11.13%             | 10.61%                   |
| Aug 2022        | 6.40%             | 0.63%                         | 7.03%                      | 1.10%               | 8.13%                    | 1.70%               | 9.23%                  | 6.16%                                    | 6.42%                          | 10.80%             | 12.51%                   |
| Jul 2022        | 6.35%             | 0.68%                         | 7.03%                      | 2.30%               | 9.33%                    | 2.55%               | 10.10%                 | 8.39%                                    | 7.24%                          | 11.57%             | 15.51%                   |
| Jun 2022        | 5.79%             | 0.63%                         | 6.42%                      | 2.30%               | 8.72%                    | 3.24%               | 9.73%                  | 8.11%                                    | 6.17%                          | 10.66%             | 13.74%                   |
| May 2022        | 5.54%             | 0.81%                         | 6.35%                      | 1.25%               | 7.61%                    | 1.30%               | 8.09%                  | 7.93%                                    | 5.99%                          | 10.58%             | 11.92%                   |
| Apr 2022        | 6.20%             | 0.68%                         | 6.89%                      | 2.45%               | 9.34%                    | 1.96%               | 10.24%                 | 7.77%                                    | 7.73%                          | 12.20%             | 13.87%                   |
| Mar 2022        | 6.44%             | 0.72%                         | 7.16%                      | 4.59%               | 11.75%                   | 3.85%               | 13.49%                 | 10.92%                                   | 10.72%                         | 14.18%             | 13.40%                   |
| Feb 2022        | 5.79%             | 0.56%                         | 6.36%                      | 3.78%               | 10.13%                   | 3.56%               | 11.61%                 | 7.84%                                    | 8.55%                          | 13.78%             | 11.49%                   |
| Jan 2022        | 5.39%             | 0.51%                         | 5.90%                      | 6.35%               | 12.25%                   | 3.42%               | 13.53%                 | 9.22%                                    | 9.90%                          | 17.13%             | 16.40%                   |
| 2022            | 6.06%             | 0.69%                         | 6.75%                      | 2.36%               | 9.11%                    | 2.38%               | 10.15%                 | 7.79%                                    | 7.46%                          | 11.92%             | 12.94%                   |
| Dec 2021        | 5.62%             | 0.59%                         | 6.20%                      | 3.23%               | 9.43%                    | 1.91%               | 10.01%                 | 7.16%                                    | 9.05%                          | 13.34%             | 12.76%                   |
| Nov 2021        | 6.83%             | 1.01%                         | 7.84%                      | 1.92%               | 9.76%                    | 1.62%               | 10.97%                 | 6.60%                                    | 9.06%                          | 13.67%             | 14.11%                   |
| Oct 2021        | 6.16%             | 0.69%                         | 6.86%                      | 1.68%               | 8.54%                    | 1.69%               | 9.17%                  | 6.14%                                    | 5.72%                          | 12.86%             | 14.35%                   |
| Sep 2021        | 5.88%             | 0.61%                         | 6.49%                      | 1.17%               | 7.66%                    | 1.75%               | 8.53%                  | 5.08%                                    | 5.08%                          | 11.65%             | 12.77%                   |
| Aug 2021        | 5.73%             | 0.66%                         | 6.38%                      | 1.11%               | 7.49%                    | 1.11%               | 8.76%                  | 4.11%                                    | 4.90%                          | 11.72%             | 10.88%                   |
| Jul 2021        | 5.11%             | 0.59%                         | 5.70%                      | 0.74%               | 6.43%                    | 1.28%               | 6.85%                  | 3.72%                                    | 4.45%                          | 10.97%             | 9.58%                    |
| Jun 2021        | 4.80%             | 0.46%                         | 5.26%                      | 0.67%               | 5.93%                    | 1.34%               | 6.55%                  | 3.06%                                    | 4.72%                          | 9.23%              | 9.02%                    |
| May 2021        | 3.93%             | 0.41%                         | 4.34%                      | 0.54%               | 4.88%                    | 0.70%               | 5.26%                  | 2.55%                                    | 4.64%                          | 8.34%              | 5.68%                    |
| Apr 2021        | 4.37%             | 0.46%                         | 4.83%                      | 0.82%               | 5.65%                    | 0.80%               | 6.36%                  | 1.99%                                    | 5.92%                          | 8.60%              | 7.27%                    |
| Mar 2021        | 4.66%             | 0.43%                         | 5.08%                      | 1.39%               | 6.48%                    | 0.48%               | 7.91%                  | 2.33%                                    | 5.10%                          | 9.77%              | 9.43%                    |
| Feb 2021        | 5.56%             | 0.66%                         | 6.22%                      | 3.20%               | 9.42%                    | 1.68%               | 11.93%                 | 4.16%                                    | 6.58%                          | 12.23%             | 14.83%                   |
| Jan 2021        | 5.30%             | 0.37%                         | 5.66%                      | 8.45%               | 14.12%                   | 6.22%               | 17.87%                 | 6.88%                                    | 9.28%                          | 15.38%             | 19.95%                   |
| 2021            | 5.35%             | 0.58%                         | 5.93%                      | 2.07%               | 8.00%                    | 1.71%               | 9.19%                  | 4.50%                                    | 6.24%                          | 11.53%             | 11.75%                   |