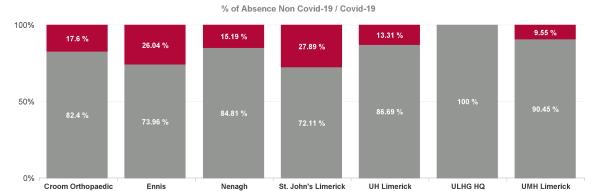

0.00%

0.00%

3.57%

0.11%

0.78%

0.00%

% of Absence Non Covid-19 / Covid-19

| Health Service Absence Rate -<br>by Care Group: Jun 2024 | Certified<br>absence | Self- certified<br>absence | Non Covid-19<br>absence | Covid-19<br>absence | Total<br>absence rate | % Non<br>Covid-19<br>absence | % Covid-19<br>absence |
|----------------------------------------------------------|----------------------|----------------------------|-------------------------|---------------------|-----------------------|------------------------------|-----------------------|
| University of Limerick Hospital Gr                       | 5.86%                | 0.65%                      | 6.51%                   | 1.15%               | 7.66%                 | 84.96%                       | 15.04%                |
| Croom Orthopaedic                                        | 5.78%                | 0.43%                      | 6.21%                   | 1.33%               | 7.54%                 | 82.40%                       | 17.60%                |
| Ennis                                                    | 5.54%                | 0.39%                      | 5.93%                   | 2.09%               | 8.01%                 | 73.96%                       | 26.04%                |
| Nenagh                                                   | 7.63%                | 0.60%                      | 8.23%                   | 1.47%               | 9.70%                 | 84.81%                       | 15.19%                |
| St. John's Limerick                                      | 4.83%                | 0.43%                      | 5.26%                   | 2.03%               | 7.29%                 | 72.11%                       | 27.89%                |
| UH Limerick                                              | 5.65%                | 0.72%                      | 6.37%                   | 0.98%               | 7.35%                 | 86.69%                       | 13.31%                |
| ULHG HQ                                                  | 4.63%                | 0.00%                      | 4.63%                   | 0.00%               | 4.63%                 | 100.00%                      | 0.00%                 |
| UMH Limerick                                             | 7.77%                | 0.62%                      | 8.39%                   | 0.89%               | 9.28%                 | 90.45%                       | 9.55%                 |