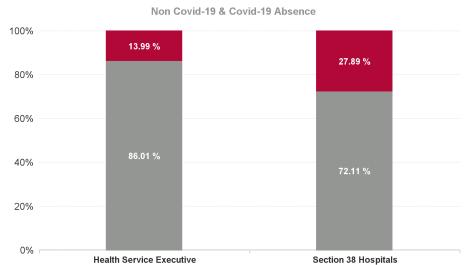

0.00%

0.00%

3.57%

0.11%

0.78%

0.00%

% of Absence Non Covid-19 / Covid-19

## June 2024

| Health Service Absence Rate - by<br>Admin : Jun 2024 | Certified<br>absence | Self-<br>certified<br>absence | Non<br>Covid-19<br>absence | Covid-19<br>absence | Total<br>absence<br>rate |
|------------------------------------------------------|----------------------|-------------------------------|----------------------------|---------------------|--------------------------|
| University of Limerick Hospital Group                | 5.86%                | 0.65%                         | 6.51%                      | 1.15%               | 7.66%                    |
| Croom Orthopaedic                                    | 5.78%                | 0.43%                         | 6.21%                      | 1.33%               | 7.54%                    |
| Ennis                                                | 5.54%                | 0.39%                         | 5.93%                      | 2.09%               | 8.01%                    |
| Nenagh                                               | 7.63%                | 0.60%                         | 8.23%                      | 1.47%               | 9.70%                    |
| UH Limerick                                          | 5.65%                | 0.72%                         | 6.37%                      | 0.98%               | 7.35%                    |
| ULHG HQ                                              | 4.63%                | 0.00%                         | 4.63%                      | 0.00%               | 4.63%                    |
| UMH Limerick                                         | 7.77%                | 0.62%                         | 8.39%                      | 0.89%               | 9.28%                    |
| Health Service Executive                             | 5.95%                | 0.67%                         | 6.62%                      | 1.08%               | 7.69%                    |
| St. John's Limerick                                  | 4.83%                | 0.43%                         | 5.26%                      | 2.03%               | 7.29%                    |
| Section 38 Hospitals                                 | 4.83%                | 0.43%                         | 5.26%                      | 2.03%               | 7.29%                    |