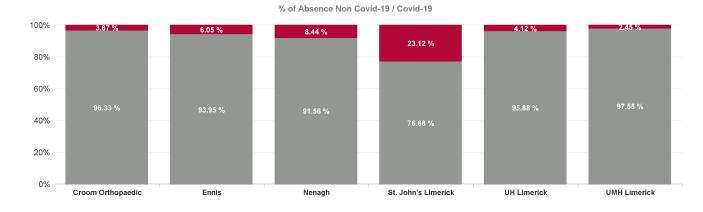

| Health Service Absence Rate - by Care<br>Group: Mar 2024 | Certified<br>absence | Self- certified<br>absence | Non Covid-19<br>absence | Covid-19<br>absence | Total absence<br>rate | % Non<br>Covid-19<br>absence | % Covid-19<br>absence |
|----------------------------------------------------------|----------------------|----------------------------|-------------------------|---------------------|-----------------------|------------------------------|-----------------------|
| University of Limerick Hospital Group                    | 5.67%                | 0.73%                      | 6.40%                   | 0.40%               | 6.80%                 | 94.14%                       | 5.86%                 |
| Croom Orthopaedic                                        | 7.37%                | 0.83%                      | 8.20%                   | 0.31%               | 8.51%                 | 96.33%                       | 3.67%                 |
| Ennis                                                    | 6.74%                | 0.66%                      | 7.41%                   | 0.48%               | 7.88%                 | 93.95%                       | 6.05%                 |
| Nenagh                                                   | 5.97%                | 0.67%                      | 6.64%                   | 0.61%               | 7.25%                 | 91.56%                       | 8.44%                 |
| St. John's Limerick                                      | 5.27%                | 0.36%                      | 5.64%                   | 1.69%               | 7.33%                 | 76.88%                       | 23.12%                |
| UH Limerick                                              | 5.24%                | 0.76%                      | 5.99%                   | 0.26%               | 6.25%                 | 95.88%                       | 4.12%                 |
| UMH Limerick                                             | 7.74%                | 0.94%                      | 8.67%                   | 0.22%               | 8.89%                 | 97.55%                       | 2.45%                 |