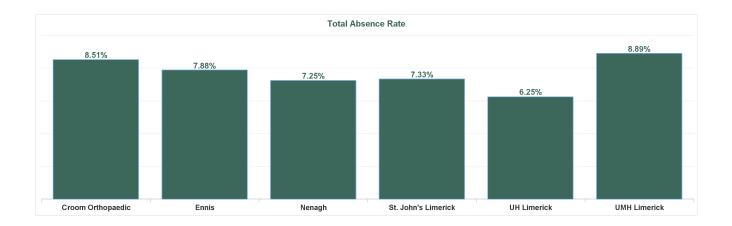

| Health Service Absence Rate - by Care<br>Group: Mar 2024 | Certified<br>absence | Self- certified<br>absence | Non Covid-19<br>absence | Covid-19<br>absence | Total absence<br>rate | % Non<br>Covid-19<br>absence | % Covid-19<br>absence |
|----------------------------------------------------------|----------------------|----------------------------|-------------------------|---------------------|-----------------------|------------------------------|-----------------------|
| University of Limerick Hospital Group                    | 5.67%                | 0.73%                      | 6.40%                   | 0.40%               | 6.80%                 | 94.14%                       | 5.86%                 |
| Croom Orthopaedic                                        | 7.37%                | 0.83%                      | 8.20%                   | 0.31%               | 8.51%                 | 96.33%                       | 3.67%                 |
| Ennis                                                    | 6.74%                | 0.66%                      | 7.41%                   | 0.48%               | 7.88%                 | 93.95%                       | 6.05%                 |
| Nenagh                                                   | 5.97%                | 0.67%                      | 6.64%                   | 0.61%               | 7.25%                 | 91.56%                       | 8.44%                 |
| St. John's Limerick                                      | 5.27%                | 0.36%                      | 5.64%                   | 1.69%               | 7.33%                 | 76.88%                       | 23.12%                |
| UH Limerick                                              | 5.24%                | 0.76%                      | 5.99%                   | 0.26%               | 6.25%                 | 95.88%                       | 4.12%                 |
| UMH Limerick                                             | 7.74%                | 0.94%                      | 8.67%                   | 0.22%               | 8.89%                 | 97.55%                       | 2.45%                 |