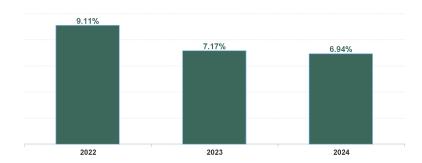

| Year /<br>Month | Certified<br>absence | Self-<br>certified<br>absence | Non<br>Covid-19<br>absence | Covid-19<br>absence | Total<br>absence<br>rate | Medical &<br>Dental | Nursing &<br>Midwifery | Health &<br>Social Care<br>Professionals | Management &<br>Administrative | General<br>Support | Patient &<br>Client Care |
|-----------------|----------------------|-------------------------------|----------------------------|---------------------|--------------------------|---------------------|------------------------|------------------------------------------|--------------------------------|--------------------|--------------------------|
| Mar 2024        | 5.67%                | 0.73%                         | 6.40%                      | 0.40%               | 6.80%                    | 1.53%               | 7.14%                  | 4.17%                                    | 5.75%                          | 11.21%             | 9.63%                    |
| Feb 2024        | 5.46%                | 0.76%                         | 6.22%                      | 0.47%               | 6.69%                    | 1.49%               | 7.33%                  | 4.06%                                    | 5.76%                          | 10.53%             | 9.34%                    |
| Jan 2024        | 5.77%                | 0.75%                         | 6.51%                      | 0.77%               | 7.29%                    | 1.21%               | 7.66%                  | 5.74%                                    | 6.54%                          | 11.55%             | 10.49%                   |
| 2024            | 5.63%                | 0.75%                         | 6.38%                      | 0.56%               | 6.94%                    | 1.41%               | 7.38%                  | 4.70%                                    | 6.04%                          | 11.11%             | 9.84%                    |
| Dec 2023        | 6.24%                | 0.84%                         | 7.09%                      | 0.62%               | 7.70%                    | 1.04%               | 8.32%                  | 6.20%                                    | 7.53%                          | 10.53%             | 10.89%                   |
| Nov 2023        | 5.52%                | 0.70%                         | 6.22%                      | 0.59%               | 6.81%                    | 1.41%               | 7.38%                  | 4.63%                                    | 6.86%                          | 10.11%             | 9.19%                    |
| Oct 2023        | 5.78%                | 0.76%                         | 6.54%                      | 0.85%               | 7.39%                    | 1.51%               | 8.14%                  | 5.38%                                    | 7.17%                          | 10.91%             | 9.65%                    |
| Sep 2023        | 5.90%                | 0.65%                         | 6.55%                      | 1.02%               | 7.57%                    | 1.63%               | 8.35%                  | 4.90%                                    | 6.93%                          | 11.50%             | 10.59%                   |
| Aug 2023        | 6.06%                | 0.68%                         | 6.73%                      | 1.14%               | 7.88%                    | 1.83%               | 9.42%                  | 4.93%                                    | 5.80%                          | 11.54%             | 11.07%                   |
| Jul 2023        | 5.56%                | 0.62%                         | 6.18%                      | 0.51%               | 6.69%                    | 1.65%               | 7.78%                  | 4.20%                                    | 4.71%                          | 9.90%              | 9.18%                    |
| Jun 2023        | 5.41%                | 0.55%                         | 5.95%                      | 0.50%               | 6.46%                    | 1.41%               | 7.84%                  | 3.86%                                    | 4.13%                          | 9.20%              | 9.17%                    |
| May 2023        | 5.77%                | 0.59%                         | 6.36%                      | 0.56%               | 6.91%                    | 1.28%               | 8.72%                  | 4.18%                                    | 5.26%                          | 8.83%              | 9.33%                    |
| Apr 2023        | 5.89%                | 0.71%                         | 6.60%                      | 0.72%               | 7.32%                    | 1.99%               | 8.94%                  | 4.47%                                    | 4.92%                          | 8.38%              | 11.93%                   |
| Mar 2023        | 5.59%                | 0.77%                         | 6.37%                      | 0.70%               | 7.07%                    | 1.54%               | 8.38%                  | 5.90%                                    | 4.45%                          | 9.69%              | 10.84%                   |
| Feb 2023        | 5.26%                | 0.72%                         | 5.98%                      | 0.51%               | 6.49%                    | 1.27%               | 7.52%                  | 6.29%                                    | 4.15%                          | 9.16%              | 9.03%                    |
| Jan 2023        | 6.24%                | 0.72%                         | 6.96%                      | 0.77%               | 7.73%                    | 1.22%               | 8.94%                  | 6.79%                                    | 6.11%                          | 9.92%              | 11.44%                   |
| 2023            | 5.77%                | 0.69%                         | 6.46%                      | 0.71%               | 7.17%                    | 1.49%               | 8.32%                  | 5.15%                                    | 5.69%                          | 9.97%              | 10.18%                   |
| Dec 2022        | 6.98%                | 1.06%                         | 8.04%                      | 1.33%               | 9.37%                    | 2.04%               | 10.19%                 | 9.30%                                    | 8.44%                          | 11.88%             | 13.01%                   |
| Nov 2022        | 5.65%                | 0.67%                         | 6.32%                      | 0.88%               | 7.20%                    | 1.74%               | 8.18%                  | 5.48%                                    | 5.54%                          | 9.06%              | 12.17%                   |
| Oct 2022        | 6.13%                | 0.66%                         | 6.79%                      | 0.82%               | 7.61%                    | 2.24%               | 8.21%                  | 6.15%                                    | 6.60%                          | 10.37%             | 10.60%                   |
| Sep 2022        | 6.07%                | 0.69%                         | 6.76%                      | 1.10%               | 7.86%                    | 1.08%               | 9.10%                  | 6.06%                                    | 6.25%                          | 11.13%             | 10.61%                   |
| Aug 2022        | 6.40%                | 0.63%                         | 7.03%                      | 1.10%               | 8.13%                    | 1.70%               | 9.23%                  | 6.16%                                    | 6.42%                          | 10.80%             | 12.51%                   |
| Jul 2022        | 6.35%                | 0.68%                         | 7.03%                      | 2.30%               | 9.33%                    | 2.55%               | 10.10%                 | 8.39%                                    | 7.24%                          | 11.57%             | 15.51%                   |
| Jun 2022        | 5.79%                | 0.63%                         | 6.42%                      | 2.30%               | 8.72%                    | 3.24%               | 9.73%                  | 8.11%                                    | 6.17%                          | 10.66%             | 13.74%                   |
| May 2022        | 5.54%                | 0.81%                         | 6.35%                      | 1.25%               | 7.61%                    | 1.30%               | 8.09%                  | 7.93%                                    | 5.99%                          | 10.58%             | 11.92%                   |
| Apr 2022        | 6.20%                | 0.68%                         | 6.89%                      | 2.45%               | 9.34%                    | 1.96%               | 10.24%                 | 7.77%                                    | 7.73%                          | 12.20%             | 13.87%                   |
| Mar 2022        | 6.44%                | 0.72%                         | 7.16%                      | 4.59%               | 11.75%                   | 3.85%               | 13.49%                 | 10.92%                                   | 10.72%                         | 14.18%             | 13.40%                   |
| Feb 2022        | 5.79%                | 0.56%                         | 6.36%                      | 3.78%               | 10.13%                   | 3.56%               | 11.61%                 | 7.84%                                    | 8.55%                          | 13.78%             | 11.49%                   |
| Jan 2022        | 5.39%                | 0.51%                         | 5.90%                      | 6.35%               | 12.25%                   | 3.42%               | 13.53%                 | 9.22%                                    | 9.90%                          | 17.13%             | 16.40%                   |
| 2022            | 6.06%                | 0.69%                         | 6.75%                      | 2.36%               | 9.11%                    | 2.38%               | 10.15%                 | 7.79%                                    | 7.46%                          | 11.92%             | 12.94%                   |
| Dec 2021        | 5.62%                | 0.59%                         | 6.20%                      | 3.23%               | 9.43%                    | 1.91%               | 10.01%                 | 7.16%                                    | 9.05%                          | 13.34%             | 12.76%                   |
| Nov 2021        | 6.83%                | 1.01%                         | 7.84%                      | 1.92%               | 9.76%                    | 1.62%               | 10.97%                 | 6.60%                                    | 9.06%                          | 13.67%             | 14.11%                   |
| Oct 2021        | 6.16%                | 0.69%                         | 6.86%                      | 1.68%               | 8.54%                    | 1.69%               | 9.17%                  | 6.14%                                    | 5.72%                          | 12.86%             | 14.35%                   |
| Sep 2021        | 5.88%                | 0.61%                         | 6.49%                      | 1.17%               | 7.66%                    | 1.75%               | 8.53%                  | 5.08%                                    | 5.08%                          | 11.65%             | 12.77%                   |
| Aug 2021        | 5.73%                | 0.66%                         | 6.38%                      | 1.11%               | 7.49%                    | 1.11%               | 8.76%                  | 4.11%                                    | 4.90%                          | 11.72%             | 10.88%                   |
| Jul 2021        | 5.11%                | 0.59%                         | 5.70%                      | 0.74%               | 6.43%                    | 1.28%               | 6.85%                  | 3.72%                                    | 4.45%                          | 10.97%             | 9.58%                    |
| Jun 2021        | 4.80%                | 0.46%                         | 5.26%                      | 0.67%               | 5.93%                    | 1.34%               | 6.55%                  | 3.06%                                    | 4.72%                          | 9.23%              | 9.02%                    |
| May 2021        | 3.93%                | 0.41%                         | 4.34%                      | 0.54%               | 4.88%                    | 0.70%               | 5.26%                  | 2.55%                                    | 4.64%                          | 8.34%              | 5.68%                    |
| Apr 2021        | 4.37%                | 0.46%                         | 4.83%                      | 0.82%               | 5.65%                    | 0.80%               | 6.36%                  | 1.99%                                    | 5.92%                          | 8.60%              | 7.27%                    |
| Mar 2021        | 4.66%                | 0.43%                         | 5.08%                      | 1.39%               | 6.48%                    | 0.48%               | 7.91%                  | 2.33%                                    | 5.10%                          | 9.77%              | 9.43%                    |
| Feb 2021        | 5.56%                | 0.66%                         | 6.22%                      | 3.20%               | 9.42%                    | 1.68%               | 11.93%                 | 4.16%                                    | 6.58%                          | 12.23%             | 14.83%                   |
| Jan 2021        | 5.30%                | 0.37%                         | 5.66%                      | 8.45%               | 14.12%                   | 6.22%               | 17.87%                 | 6.88%                                    | 9.28%                          | 15.38%             | 19.95%                   |
| 2021            | 5.35%                | 0.58%                         | 5.93%                      | 2.07%               | 8.00%                    | 1.71%               | 9.19%                  | 4.50%                                    | 6.24%                          | 11.53%             | 11.75%                   |