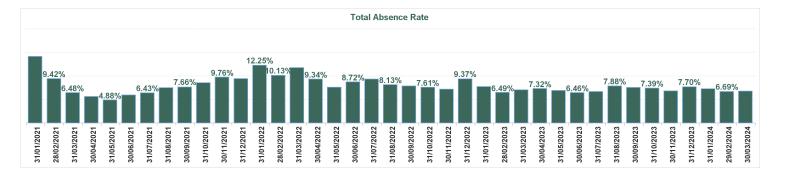

| Year /<br>Month | Certified<br>absence | Self-<br>certified<br>absence | Non<br>Covid-19<br>absence | Covid-19<br>absence | Total<br>absence<br>rate | Medical &<br>Dental | Nursing &<br>Midwifery | Health &<br>Social Care<br>Professionals | Management &<br>Administrative | General<br>Support | Patient &<br>Client Care |
|-----------------|----------------------|-------------------------------|----------------------------|---------------------|--------------------------|---------------------|------------------------|------------------------------------------|--------------------------------|--------------------|--------------------------|
| Mar 2024        | 5.67%                | 0.73%                         | 6.40%                      | 0.40%               | 6.80%                    | 1.53%               | 7.14%                  | 4.17%                                    | 5.75%                          | 11.21%             | 9.63%                    |
| Feb 2024        | 5.46%                | 0.76%                         | 6.22%                      | 0.47%               | 6.69%                    | 1.49%               | 7.33%                  | 4.06%                                    | 5.76%                          | 10.53%             | 9.34%                    |
| Jan 2024        | 5.77%                | 0.75%                         | 6.51%                      | 0.77%               | 7.29%                    | 1.21%               | 7.66%                  | 5.74%                                    | 6.54%                          | 11.55%             | 10.49%                   |
| 2024            | 5.63%                | 0.75%                         | 6.38%                      | 0.56%               | 6.94%                    | 1.41%               | 7.38%                  | 4.70%                                    | 6.04%                          | 11.11%             | 9.84%                    |
| Dec 2023        | 6.24%                | 0.84%                         | 7.09%                      | 0.62%               | 7.70%                    | 1.04%               | 8.32%                  | 6.20%                                    | 7.53%                          | 10.53%             | 10.89%                   |
| Nov 2023        | 5.52%                | 0.70%                         | 6.22%                      | 0.59%               | 6.81%                    | 1.41%               | 7.38%                  | 4.63%                                    | 6.86%                          | 10.11%             | 9.19%                    |
| Oct 2023        | 5.78%                | 0.76%                         | 6.54%                      | 0.85%               | 7.39%                    | 1.51%               | 8.14%                  | 5.38%                                    | 7.17%                          | 10.91%             | 9.65%                    |
| Sep 2023        | 5.90%                | 0.65%                         | 6.55%                      | 1.02%               | 7.57%                    | 1.63%               | 8.35%                  | 4.90%                                    | 6.93%                          | 11.50%             | 10.59%                   |
| Aug 2023        | 6.06%                | 0.68%                         | 6.73%                      | 1.14%               | 7.88%                    | 1.83%               | 9.42%                  | 4.93%                                    | 5.80%                          | 11.54%             | 11.07%                   |
| Jul 2023        | 5.56%                | 0.62%                         | 6.18%                      | 0.51%               | 6.69%                    | 1.65%               | 7.78%                  | 4.20%                                    | 4.71%                          | 9.90%              | 9.18%                    |
| Jun 2023        | 5.41%                | 0.55%                         | 5.95%                      | 0.50%               | 6.46%                    | 1.41%               | 7.84%                  | 3.86%                                    | 4.13%                          | 9.20%              | 9.17%                    |
| May 2023        | 5.77%                | 0.59%                         | 6.36%                      | 0.56%               | 6.91%                    | 1.28%               | 8.72%                  | 4.18%                                    | 5.26%                          | 8.83%              | 9.33%                    |
| Apr 2023        | 5.89%                | 0.71%                         | 6.60%                      | 0.72%               | 7.32%                    | 1.99%               | 8.94%                  | 4.47%                                    | 4.92%                          | 8.38%              | 11.93%                   |
| Mar 2023        | 5.59%                | 0.77%                         | 6.37%                      | 0.70%               | 7.07%                    | 1.54%               | 8.38%                  | 5.90%                                    | 4.45%                          | 9.69%              | 10.84%                   |
| Feb 2023        | 5.26%                | 0.72%                         | 5.98%                      | 0.51%               | 6.49%                    | 1.27%               | 7.52%                  | 6.29%                                    | 4.15%                          | 9.16%              | 9.03%                    |
| Jan 2023        | 6.24%                | 0.72%                         | 6.96%                      | 0.77%               | 7.73%                    | 1.22%               | 8.94%                  | 6.79%                                    | 6.11%                          | 9.92%              | 11.44%                   |
| 2023            | 5.77%                | 0.69%                         | 6.46%                      | 0.71%               | 7.17%                    | 1.49%               | 8.32%                  | 5.15%                                    | 5.69%                          | 9.97%              | 10.18%                   |
| Dec 2022        | 6.98%                | 1.06%                         | 8.04%                      | 1.33%               | 9.37%                    | 2.04%               | 10.19%                 | 9.30%                                    | 8.44%                          | 11.88%             | 13.01%                   |
| Nov 2022        | 5.65%                | 0.67%                         | 6.32%                      | 0.88%               | 7.20%                    | 1.74%               | 8.18%                  | 5.48%                                    | 5.54%                          | 9.06%              | 12.17%                   |
| Oct 2022        | 6.13%                | 0.66%                         | 6.79%                      | 0.82%               | 7.61%                    | 2.24%               | 8.21%                  | 6.15%                                    | 6.60%                          | 10.37%             | 10.60%                   |
| Sep 2022        | 6.07%                | 0.69%                         | 6.76%                      | 1.10%               | 7.86%                    | 1.08%               | 9.10%                  | 6.06%                                    | 6.25%                          | 11.13%             | 10.61%                   |
| Aug 2022        | 6.40%                | 0.63%                         | 7.03%                      | 1.10%               | 8.13%                    | 1.70%               | 9.23%                  | 6.16%                                    | 6.42%                          | 10.80%             | 12.51%                   |
| Jul 2022        | 6.35%                | 0.68%                         | 7.03%                      | 2.30%               | 9.33%                    | 2.55%               | 10.10%                 | 8.39%                                    | 7.24%                          | 11.57%             | 15.51%                   |
| Jun 2022        | 5.79%                | 0.63%                         | 6.42%                      | 2.30%               | 8.72%                    | 3.24%               | 9.73%                  | 8.11%                                    | 6.17%                          | 10.66%             | 13.74%                   |
| May 2022        | 5.54%                | 0.81%                         | 6.35%                      | 1.25%               | 7.61%                    | 1.30%               | 8.09%                  | 7.93%                                    | 5.99%                          | 10.58%             | 11.92%                   |
| Apr 2022        | 6.20%                | 0.68%                         | 6.89%                      | 2.45%               | 9.34%                    | 1.96%               | 10.24%                 | 7.77%                                    | 7.73%                          | 12.20%             | 13.87%                   |
| Mar 2022        | 6.44%                | 0.72%                         | 7.16%                      | 4.59%               | 11.75%                   | 3.85%               | 13.49%                 | 10.92%                                   | 10.72%                         | 14.18%             | 13.40%                   |
| Feb 2022        | 5.79%                | 0.56%                         | 6.36%                      | 3.78%               | 10.13%                   | 3.56%               | 11.61%                 | 7.84%                                    | 8.55%                          | 13.78%             | 11.49%                   |
| Jan 2022        | 5.39%                | 0.51%                         | 5.90%                      | 6.35%               | 12.25%                   | 3.42%               | 13.53%                 | 9.22%                                    | 9.90%                          | 17.13%             | 16.40%                   |
| 2022            | 6.06%                | 0.69%                         | 6.75%                      | 2.36%               | 9.11%                    | 2.38%               | 10.15%                 | 7.79%                                    | 7.46%                          | 11.92%             | 12.94%                   |
| Dec 2021        | 5.62%                | 0.59%                         | 6.20%                      | 3.23%               | 9.43%                    | 1.91%               | 10.01%                 | 7.16%                                    | 9.05%                          | 13.34%             | 12.76%                   |
| Nov 2021        | 6.83%                | 1.01%                         | 7.84%                      | 1.92%               | 9.76%                    | 1.62%               | 10.97%                 | 6.60%                                    | 9.06%                          | 13.67%             | 14.11%                   |
| Oct 2021        | 6.16%                | 0.69%                         | 6.86%                      | 1.68%               | 8.54%                    | 1.69%               | 9.17%                  | 6.14%                                    | 5.72%                          | 12.86%             | 14.35%                   |
| Sep 2021        | 5.88%                | 0.61%                         | 6.49%                      | 1.17%               | 7.66%                    | 1.75%               | 8.53%                  | 5.08%                                    | 5.08%                          | 11.65%             | 12.77%                   |
| Aug 2021        | 5.73%                | 0.66%                         | 6.38%                      | 1.11%               | 7.49%                    | 1.11%               | 8.76%                  | 4.11%                                    | 4.90%                          | 11.72%             | 10.88%                   |
| Jul 2021        | 5.11%                | 0.59%                         | 5.70%                      | 0.74%               | 6.43%                    | 1.28%               | 6.85%                  | 3.72%                                    | 4.45%                          | 10.97%             | 9.58%                    |
| Jun 2021        | 4.80%                | 0.46%                         | 5.26%                      | 0.67%               | 5.93%                    | 1.34%               | 6.55%                  | 3.06%                                    | 4.72%                          | 9.23%              | 9.02%                    |
| May 2021        | 3.93%                | 0.41%                         | 4.34%                      | 0.54%               | 4.88%                    | 0.70%               | 5.26%                  | 2.55%                                    | 4.64%                          | 8.34%              | 5.68%                    |
| Apr 2021        | 4.37%                | 0.46%                         | 4.83%                      | 0.82%               | 5.65%                    | 0.80%               | 6.36%                  | 1.99%                                    | 5.92%                          | 8.60%              | 7.27%                    |
| Mar 2021        | 4.66%                | 0.43%                         | 5.08%                      | 1.39%               | 6.48%                    | 0.48%               | 7.91%                  | 2.33%                                    | 5.10%                          | 9.77%              | 9.43%                    |
| Feb 2021        | 5.56%                | 0.66%                         | 6.22%                      | 3.20%               | 9.42%                    | 1.68%               | 11.93%                 | 4.16%                                    | 6.58%                          | 12.23%             | 14.83%                   |
| Jan 2021        | 5.30%                | 0.37%                         | 5.66%                      | 8.45%               | 14.12%                   | 6.22%               | 17.87%                 | 6.88%                                    | 9.28%                          | 15.38%             | 19.95%                   |
| 2021            | 5.35%                | 0.58%                         | 5.93%                      | 2.07%               | 8.00%                    | 1.71%               | 9.19%                  | 4.50%                                    | 6.24%                          | 11.53%             | 11.75%                   |

| Year /<br>Month | Certified<br>absence | Self-<br>certified<br>absence | Non<br>Covid-19<br>absence | Covid-19<br>absence | Total<br>absence<br>rate | Croom<br>Orthopaedic<br>Hospital | Ennis Hospital | Nenagh<br>Hospital | St. John's<br>Hospital<br>Limerick | UH Limerick | UMH Limerick | University<br>of<br>Limerick<br>Hospital<br>Group |
|-----------------|----------------------|-------------------------------|----------------------------|---------------------|--------------------------|----------------------------------|----------------|--------------------|------------------------------------|-------------|--------------|---------------------------------------------------|
| Mar 2024        | 5.67%                | 0.73%                         | 6.40%                      | 0.40%               | 6.80%                    | 8.51%                            | 7.88%          | 7.25%              | 7.33%                              | 6.25%       | 8.89%        | 6.80%                                             |
| Feb 2024        | 5.46%                | 0.76%                         | 6.22%                      | 0.47%               | 6.69%                    | 7.77%                            | 7.70%          | 7.40%              | 6.88%                              | 6.24%       | 8.59%        | 6.69%                                             |
| Jan 2024        | 5.77%                | 0.75%                         | 6.51%                      | 0.77%               | 7.29%                    | 8.99%                            | 9.20%          | 8.06%              | 7.79%                              | 6.66%       | 9.39%        | 7.29%                                             |
| 2024            | 5.63%                | 0.75%                         | 6.38%                      | 0.56%               | 6.94%                    | 8.44%                            | 8.28%          | 7.58%              | 7.34%                              | 6.39%       | 8.97%        | 6.94%                                             |
| Dec 2023        | 6.24%                | 0.84%                         | 7.09%                      | 0.62%               | 7.70%                    | 10.49%                           | 8.63%          | 8.46%              | 8.10%                              | 7.06%       | 9.97%        | 7.70%                                             |
| Nov 2023        | 5.52%                | 0.70%                         | 6.22%                      | 0.59%               | 6.81%                    | 8.13%                            | 8.84%          | 8.05%              | 7.96%                              | 6.04%       | 9.36%        | 6.81%                                             |
| Oct 2023        | 5.78%                | 0.76%                         | 6.54%                      | 0.85%               | 7.39%                    | 9.45%                            | 9.29%          | 8.70%              | 8.17%                              | 6.62%       | 9.94%        | 7.39%                                             |
| Sep 2023        | 5.90%                | 0.65%                         | 6.55%                      | 1.02%               | 7.57%                    | 8.85%                            | 8.96%          | 7.00%              | 8.92%                              | 7.22%       | 7.97%        | 7.57%                                             |
| Aug 2023        | 6.06%                | 0.68%                         | 6.73%                      | 1.14%               | 7.88%                    | 9.58%                            | 11.05%         | 8.33%              | 8.45%                              | 7.05%       | 11.33%       | 7.88%                                             |
| Jul 2023        | 5.56%                | 0.62%                         | 6.18%                      | 0.51%               | 6.69%                    | 9.34%                            | 6.16%          | 7.82%              | 5.54%                              | 6.15%       | 10.23%       | 6.69%                                             |
| Jun 2023        | 5.41%                | 0.55%                         | 5.95%                      | 0.50%               | 6.46%                    | 7.71%                            | 7.37%          | 7.56%              | 4.18%                              | 6.01%       | 10.44%       | 6.46%                                             |
| May 2023        | 5.77%                | 0.59%                         | 6.36%                      | 0.56%               | 6.91%                    | 7.70%                            | 8.11%          | 8.30%              | 5.43%                              | 6.56%       | 9.13%        | 6.91%                                             |
| Apr 2023        | 5.89%                | 0.71%                         | 6.60%                      | 0.72%               | 7.32%                    | 6.93%                            | 8.97%          | 10.22%             | 6.42%                              | 7.08%       | 7.49%        | 7.32%                                             |
| Mar 2023        | 5.59%                | 0.77%                         | 6.37%                      | 0.70%               | 7.07%                    | 8.37%                            | 7.36%          | 8.01%              | 7.60%                              | 6.77%       | 7.32%        | 7.07%                                             |
| Feb 2023        | 5.26%                | 0.72%                         | 5.98%                      | 0.51%               | 6.49%                    | 8.20%                            | 6.76%          | 7.28%              | 7.90%                              | 5.91%       | 8.23%        | 6.49%                                             |
| Jan 2023        | 6.24%                | 0.72%                         | 6.96%                      | 0.77%               | 7.73%                    | 8.83%                            | 8.83%          | 9.35%              | 8.16%                              | 7.11%       | 10.26%       | 7.73%                                             |
| 2023            | 5.77%                | 0.69%                         | 6.46%                      | 0.71%               | 7.17%                    | 8.63%                            | 8.38%          | 8.25%              | 7.23%                              | 6.63%       | 9.33%        | 7.17%                                             |
| Dec 2022        | 6.98%                | 1.06%                         | 8.04%                      | 1.33%               | 9.37%                    | 9.32%                            | 10.24%         | 9.66%              | 10.69%                             | 8.86%       | 12.00%       | 9.37%                                             |
| Nov 2022        | 5.65%                | 0.67%                         | 6.32%                      | 0.88%               | 7.20%                    | 7.60%                            | 7.13%          | 6.86%              | 9.33%                              | 6.79%       | 8.95%        | 7.20%                                             |
| Oct 2022        | 6.13%                | 0.66%                         | 6.79%                      | 0.82%               | 7.61%                    | 7.75%                            | 8.42%          | 7.20%              | 7.91%                              | 7.34%       | 9.54%        | 7.61%                                             |
| Sep 2022        | 6.07%                | 0.69%                         | 6.76%                      | 1.10%               | 7.86%                    | 10.63%                           | 8.54%          | 6.64%              | 8.03%                              | 7.36%       | 10.73%       | 7.86%                                             |
| Aug 2022        | 6.40%                | 0.63%                         | 7.03%                      | 1.10%               | 8.13%                    | 10.38%                           | 9.23%          | 8.31%              | 7.50%                              | 7.62%       | 11.07%       | 8.13%                                             |
| Jul 2022        | 6.35%                | 0.68%                         | 7.03%                      | 2.30%               | 9.33%                    | 11.39%                           | 10.12%         | 9.81%              | 8.28%                              | 8.88%       | 12.15%       | 9.33%                                             |
| Jun 2022        | 5.79%                | 0.63%                         | 6.42%                      | 2.30%               | 8.72%                    | 10.89%                           | 8.78%          | 10.34%             | 11.60%                             | 7.97%       | 10.00%       | 8.72%                                             |
| May 2022        | 5.54%                | 0.81%                         | 6.35%                      | 1.25%               | 7.61%                    | 9.34%                            | 7.12%          | 7.07%              | 11.47%                             | 6.93%       | 9.60%        | 7.61%                                             |
| Apr 2022        | 6.20%                | 0.68%                         | 6.89%                      | 2.45%               | 9.34%                    | 7.34%                            | 8.20%          | 10.49%             | 14.16%                             | 8.72%       | 11.54%       | 9.34%                                             |
| Mar 2022        | 6.44%                | 0.72%                         | 7.16%                      | 4.59%               | 11.75%                   | 11.90%                           | 13.13%         | 11.45%             | 11.58%                             | 11.41%      | 14.20%       | 11.75%                                            |
| Feb 2022        | 5.79%                | 0.56%                         | 6.36%                      | 3.78%               | 10.13%                   | 7.47%                            | 10.98%         | 12.87%             | 16.92%                             | 9.02%       | 13.29%       | 10.13%                                            |
| Jan 2022        | 5.39%                | 0.51%                         | 5.90%                      | 6.35%               | 12.25%                   | 13.03%                           | 17.02%         | 14.94%             | 14.80%                             | 11.23%      | 13.76%       | 12.25%                                            |
| 2022            | 6.06%                | 0.69%                         | 6.75%                      | 2.36%               | 9.11%                    | 9.75%                            | 9.88%          | 9.58%              | 10.94%                             | 8.51%       | 11.44%       | 9.11%                                             |
| Dec 2021        | 5.62%                | 0.59%                         | 6.20%                      | 3.23%               | 9.43%                    | 10.70%                           | 10.77%         | 7.61%              | 14.80%                             | 8.45%       | 12.60%       | 9.43%                                             |
| Nov 2021        | 6.83%                | 1.01%                         | 7.84%                      | 1.92%               | 9.76%                    | 9.99%                            | 13.57%         | 8.53%              | 11.67%                             | 8.92%       | 14.28%       | 9.76%                                             |
| Oct 2021        | 6.16%                | 0.69%                         | 6.86%                      | 1.68%               | 8.54%                    | 9.83%                            | 9.83%          | 7.00%              | 10.11%                             | 7.95%       | 12.05%       | 8.54%                                             |
| Sep 2021        | 5.88%                | 0.61%                         | 6.49%                      | 1.17%               | 7.66%                    | 10.98%                           | 7.73%          | 6.65%              | 8.27%                              | 7.09%       | 10.73%       | 7.66%                                             |
| Aug 2021        | 5.73%                | 0.66%                         | 6.38%                      | 1.11%               | 7.49%                    | 10.54%                           | 6.81%          | 6.33%              | 7.40%                              | 6.76%       | 12.88%       | 7.49%                                             |
| Jul 2021        | 5.11%                | 0.59%                         | 5.70%                      | 0.74%               | 6.43%                    | 8.52%                            | 7.96%          | 6.73%              | 6.11%                              | 5.69%       | 10.75%       | 6.43%                                             |
| Jun 2021        | 4.80%                | 0.46%                         | 5.26%                      | 0.67%               | 5.93%                    | 7.55%                            | 6.14%          | 7.01%              | 5.17%                              | 5.42%       | 9.14%        | 5.93%                                             |
| May 2021        | 3.93%                | 0.41%                         | 4.34%                      | 0.54%               | 4.88%                    | 5.64%                            | 4.60%          | 6.00%              | 5.43%                              | 4.41%       | 7.33%        | 4.88%                                             |
| Apr 2021        | 4.37%                | 0.46%                         | 4.83%                      | 0.82%               | 5.65%                    | 7.73%                            | 5.51%          | 6.33%              | 6.44%                              | 5.08%       | 8.21%        | 5.65%                                             |
| Mar 2021        | 4.66%                | 0.43%                         | 5.08%                      | 1.39%               | 6.48%                    | 9.72%                            | 6.38%          | 8.46%              | 8.34%                              | 5.77%       | 8.07%        | 6.48%                                             |