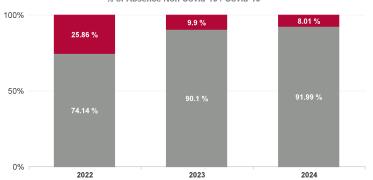

| Year /<br>Month | Certified<br>absence | Self-<br>certified<br>absence | Non<br>Covid-19<br>absence | Covid-19<br>absence | Total<br>absence<br>rate | Medical &<br>Dental | Nursing &<br>Midwifery | Health &<br>Social Care<br>Professionals | Management &<br>Administrative | General<br>Support | Patient &<br>Client Care |
|-----------------|----------------------|-------------------------------|----------------------------|---------------------|--------------------------|---------------------|------------------------|------------------------------------------|--------------------------------|--------------------|--------------------------|
| Mar 2024        | 5.67%                | 0.73%                         | 6.40%                      | 0.40%               | 6.80%                    | 1.53%               | 7.14%                  | 4.17%                                    | 5.75%                          | 11.21%             | 9.63%                    |
| Feb 2024        | 5.46%                | 0.76%                         | 6.22%                      | 0.47%               | 6.69%                    | 1.49%               | 7.33%                  | 4.06%                                    | 5.76%                          | 10.53%             | 9.34%                    |
| Jan 2024        | 5.77%                | 0.75%                         | 6.51%                      | 0.77%               | 7.29%                    | 1.21%               | 7.66%                  | 5.74%                                    | 6.54%                          | 11.55%             | 10.49%                   |
| 2024            | 5.63%                | 0.75%                         | 6.38%                      | 0.56%               | 6.94%                    | 1.41%               | 7.38%                  | 4.70%                                    | 6.04%                          | 11.11%             | 9.84%                    |
| Dec 2023        | 6.24%                | 0.84%                         | 7.09%                      | 0.62%               | 7.70%                    | 1.04%               | 8.32%                  | 6.20%                                    | 7.53%                          | 10.53%             | 10.89%                   |
| Nov 2023        | 5.52%                | 0.70%                         | 6.22%                      | 0.59%               | 6.81%                    | 1.41%               | 7.38%                  | 4.63%                                    | 6.86%                          | 10.11%             | 9.19%                    |
| Oct 2023        | 5.78%                | 0.76%                         | 6.54%                      | 0.85%               | 7.39%                    | 1.51%               | 8.14%                  | 5.38%                                    | 7.17%                          | 10.91%             | 9.65%                    |
| Sep 2023        | 5.90%                | 0.65%                         | 6.55%                      | 1.02%               | 7.57%                    | 1.63%               | 8.35%                  | 4.90%                                    | 6.93%                          | 11.50%             | 10.59%                   |
| Aug 2023        | 6.06%                | 0.68%                         | 6.73%                      | 1.14%               | 7.88%                    | 1.83%               | 9.42%                  | 4.93%                                    | 5.80%                          | 11.54%             | 11.07%                   |
| Jul 2023        | 5.56%                | 0.62%                         | 6.18%                      | 0.51%               | 6.69%                    | 1.65%               | 7.78%                  | 4.20%                                    | 4.71%                          | 9.90%              | 9.18%                    |
| Jun 2023        | 5.41%                | 0.55%                         | 5.95%                      | 0.50%               | 6.46%                    | 1.41%               | 7.84%                  | 3.86%                                    | 4.13%                          | 9.20%              | 9.17%                    |
| May 2023        | 5.77%                | 0.59%                         | 6.36%                      | 0.56%               | 6.91%                    | 1.28%               | 8.72%                  | 4.18%                                    | 5.26%                          | 8.83%              | 9.33%                    |
| Apr 2023        | 5.89%                | 0.71%                         | 6.60%                      | 0.72%               | 7.32%                    | 1.99%               | 8.94%                  | 4.47%                                    | 4.92%                          | 8.38%              | 11.93%                   |
| Mar 2023        | 5.59%                | 0.77%                         | 6.37%                      | 0.70%               | 7.07%                    | 1.54%               | 8.38%                  | 5.90%                                    | 4.45%                          | 9.69%              | 10.84%                   |
| Feb 2023        | 5.26%                | 0.72%                         | 5.98%                      | 0.51%               | 6.49%                    | 1.27%               | 7.52%                  | 6.29%                                    | 4.15%                          | 9.16%              | 9.03%                    |
| Jan 2023        | 6.24%                | 0.72%                         | 6.96%                      | 0.77%               | 7.73%                    | 1.22%               | 8.94%                  | 6.79%                                    | 6.11%                          | 9.92%              | 11.44%                   |
| 2023            | 5.77%                | 0.69%                         | 6.46%                      | 0.71%               | 7.17%                    | 1.49%               | 8.32%                  | 5.15%                                    | 5.69%                          | 9.97%              | 10.18%                   |
| Dec 2022        | 6.98%                | 1.06%                         | 8.04%                      | 1.33%               | 9.37%                    | 2.04%               | 10.19%                 | 9.30%                                    | 8.44%                          | 11.88%             | 13.01%                   |
| Nov 2022        | 5.65%                | 0.67%                         | 6.32%                      | 0.88%               | 7.20%                    | 1.74%               | 8.18%                  | 5.48%                                    | 5.54%                          | 9.06%              | 12.17%                   |
| Oct 2022        | 6.13%                | 0.66%                         | 6.79%                      | 0.82%               | 7.61%                    | 2.24%               | 8.21%                  | 6.15%                                    | 6.60%                          | 10.37%             | 10.60%                   |
| Sep 2022        | 6.07%                | 0.69%                         | 6.76%                      | 1.10%               | 7.86%                    | 1.08%               | 9.10%                  | 6.06%                                    | 6.25%                          | 11.13%             | 10.61%                   |
| Aug 2022        | 6.40%                | 0.63%                         | 7.03%                      | 1.10%               | 8.13%                    | 1.70%               | 9.23%                  | 6.16%                                    | 6.42%                          | 10.80%             | 12.51%                   |
| Jul 2022        | 6.35%                | 0.68%                         | 7.03%                      | 2.30%               | 9.33%                    | 2.55%               | 10.10%                 | 8.39%                                    | 7.24%                          | 11.57%             | 15.51%                   |
| Jun 2022        | 5.79%                | 0.63%                         | 6.42%                      | 2.30%               | 8.72%                    | 3.24%               | 9.73%                  | 8.11%                                    | 6.17%                          | 10.66%             | 13.74%                   |
| May 2022        | 5.54%                | 0.81%                         | 6.35%                      | 1.25%               | 7.61%                    | 1.30%               | 8.09%                  | 7.93%                                    | 5.99%                          | 10.58%             | 11.92%                   |
| Apr 2022        | 6.20%                | 0.68%                         | 6.89%                      | 2.45%               | 9.34%                    | 1.96%               | 10.24%                 | 7.77%                                    | 7.73%                          | 12.20%             | 13.87%                   |
| Mar 2022        | 6.44%                | 0.72%                         | 7.16%                      | 4.59%               | 11.75%                   | 3.85%               | 13.49%                 | 10.92%                                   | 10.72%                         | 14.18%             | 13.40%                   |
| Feb 2022        | 5.79%                | 0.56%                         | 6.36%                      | 3.78%               | 10.13%                   | 3.56%               | 11.61%                 | 7.84%                                    | 8.55%                          | 13.78%             | 11.49%                   |
| Jan 2022        | 5.39%                | 0.51%                         | 5.90%                      | 6.35%               | 12.25%                   | 3.42%               | 13.53%                 | 9.22%                                    | 9.90%                          | 17.13%             | 16.40%                   |
| 2022            | 6.06%                | 0.69%                         | 6.75%                      | 2.36%               | 9.11%                    | 2.38%               | 10.15%                 | 7.79%                                    | 7.46%                          | 11.92%             | 12.94%                   |
| Dec 2021        | 5.62%                | 0.59%                         | 6.20%                      | 3.23%               | 9.43%                    | 1.91%               | 10.01%                 | 7.16%                                    | 9.05%                          | 13.34%             | 12.76%                   |
| Nov 2021        | 6.83%                | 1.01%                         | 7.84%                      | 1.92%               | 9.76%                    | 1.62%               | 10.97%                 | 6.60%                                    | 9.06%                          | 13.67%             | 14.11%                   |
| Oct 2021        | 6.16%                | 0.69%                         | 6.86%                      | 1.68%               | 8.54%                    | 1.69%               | 9.17%                  | 6.14%                                    | 5.72%                          | 12.86%             | 14.35%                   |
| Sep 2021        | 5.88%                | 0.61%                         | 6.49%                      | 1.17%               | 7.66%                    | 1.75%               | 8.53%                  | 5.08%                                    | 5.08%                          | 11.65%             | 12.77%                   |
| Aug 2021        | 5.73%                | 0.66%                         | 6.38%                      | 1.11%               | 7.49%                    | 1.11%               | 8.76%                  | 4.11%                                    | 4.90%                          | 11.72%             | 10.88%                   |
| Jul 2021        | 5.11%                | 0.59%                         | 5.70%                      | 0.74%               | 6.43%                    | 1.28%               | 6.85%                  | 3.72%                                    | 4.45%                          | 10.97%             | 9.58%                    |
| Jun 2021        | 4.80%                | 0.46%                         | 5.26%                      | 0.67%               | 5.93%                    | 1.34%               | 6.55%                  | 3.06%                                    | 4.72%                          | 9.23%              | 9.02%                    |
| May 2021        | 3.93%                | 0.41%                         | 4.34%                      | 0.54%               | 4.88%                    | 0.70%               | 5.26%                  | 2.55%                                    | 4.64%                          | 8.34%              | 5.68%                    |
| Apr 2021        | 4.37%                | 0.46%                         | 4.83%                      | 0.82%               | 5.65%                    | 0.80%               | 6.36%                  | 1.99%                                    | 5.92%                          | 8.60%              | 7.27%                    |
| Mar 2021        | 4.66%                | 0.43%                         | 5.08%                      | 1.39%               | 6.48%                    | 0.48%               | 7.91%                  | 2.33%                                    | 5.10%                          | 9.77%              | 9.43%                    |
| Feb 2021        | 5.56%                | 0.66%                         | 6.22%                      | 3.20%               | 9.42%                    | 1.68%               | 11.93%                 | 4.16%                                    | 6.58%                          | 12.23%             | 14.83%                   |
| Jan 2021        | 5.30%                | 0.37%                         | 5.66%                      | 8.45%               | 14.12%                   | 6.22%               | 17.87%                 | 6.88%                                    | 9.28%                          | 15.38%             | 19.95%                   |
| 2021            | 5.35%                | 0.58%                         | 5.93%                      | 2.07%               | 8.00%                    | 1.71%               | 9.19%                  | 4.50%                                    | 6.24%                          | 11.53%             | 11.75%                   |