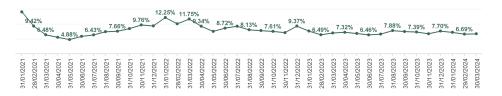

| Year /<br>Month | Certified<br>absence | Self-<br>certified<br>absence | Non<br>Covid-19<br>absence | Covid-19<br>absence | Total<br>absence<br>rate | Medical &<br>Dental | Nursing &<br>Midwifery | Health &<br>Social Care<br>Professionals | Management &<br>Administrative | General<br>Support | Patient &<br>Client Care |
|-----------------|----------------------|-------------------------------|----------------------------|---------------------|--------------------------|---------------------|------------------------|------------------------------------------|--------------------------------|--------------------|--------------------------|
| Mar 2024        | 5.67%                | 0.73%                         | 6.40%                      | 0.40%               | 6.80%                    | 1.53%               | 7.14%                  | 4.17%                                    | 5.75%                          | 11.21%             | 9.63%                    |
| Feb 2024        | 5.46%                | 0.76%                         | 6.22%                      | 0.47%               | 6.69%                    | 1.49%               | 7.33%                  | 4.06%                                    | 5.76%                          | 10.53%             | 9.34%                    |
| Jan 2024        | 5.77%                | 0.75%                         | 6.51%                      | 0.77%               | 7.29%                    | 1.21%               | 7.66%                  | 5.74%                                    | 6.54%                          | 11.55%             | 10.49%                   |
| 2024            | 5.63%                | 0.75%                         | 6.38%                      | 0.56%               | 6.94%                    | 1.41%               | 7.38%                  | 4.70%                                    | 6.04%                          | 11.11%             | 9.84%                    |
| Dec 2023        | 6.24%                | 0.84%                         | 7.09%                      | 0.62%               | 7.70%                    | 1.04%               | 8.32%                  | 6.20%                                    | 7.53%                          | 10.53%             | 10.89%                   |
| Nov 2023        | 5.52%                | 0.70%                         | 6.22%                      | 0.59%               | 6.81%                    | 1.41%               | 7.38%                  | 4.63%                                    | 6.86%                          | 10.11%             | 9.19%                    |
| Oct 2023        | 5.78%                | 0.76%                         | 6.54%                      | 0.85%               | 7.39%                    | 1.51%               | 8.14%                  | 5.38%                                    | 7.17%                          | 10.91%             | 9.65%                    |
| Sep 2023        | 5.90%                | 0.65%                         | 6.55%                      | 1.02%               | 7.57%                    | 1.63%               | 8.35%                  | 4.90%                                    | 6.93%                          | 11.50%             | 10.59%                   |
| Aug 2023        | 6.06%                | 0.68%                         | 6.73%                      | 1.14%               | 7.88%                    | 1.83%               | 9.42%                  | 4.93%                                    | 5.80%                          | 11.54%             | 11.07%                   |
| Jul 2023        | 5.56%                | 0.62%                         | 6.18%                      | 0.51%               | 6.69%                    | 1.65%               | 7.78%                  | 4.20%                                    | 4.71%                          | 9.90%              | 9.18%                    |
| Jun 2023        | 5.41%                | 0.55%                         | 5.95%                      | 0.50%               | 6.46%                    | 1.41%               | 7.84%                  | 3.86%                                    | 4.13%                          | 9.20%              | 9.17%                    |
| May 2023        | 5.77%                | 0.59%                         | 6.36%                      | 0.56%               | 6.91%                    | 1.28%               | 8.72%                  | 4.18%                                    | 5.26%                          | 8.83%              | 9.33%                    |
| Apr 2023        | 5.89%                | 0.71%                         | 6.60%                      | 0.72%               | 7.32%                    | 1.99%               | 8.94%                  | 4.47%                                    | 4.92%                          | 8.38%              | 11.93%                   |
| Mar 2023        | 5.59%                | 0.77%                         | 6.37%                      | 0.70%               | 7.07%                    | 1.54%               | 8.38%                  | 5.90%                                    | 4.45%                          | 9.69%              | 10.84%                   |
| Feb 2023        | 5.26%                | 0.72%                         | 5.98%                      | 0.51%               | 6.49%                    | 1.27%               | 7.52%                  | 6.29%                                    | 4.15%                          | 9.16%              | 9.03%                    |
| Jan 2023        | 6.24%                | 0.72%                         | 6.96%                      | 0.77%               | 7.73%                    | 1.22%               | 8.94%                  | 6.79%                                    | 6.11%                          | 9.92%              | 11.44%                   |
| 2023            | 5.77%                | 0.69%                         | 6.46%                      | 0.71%               | 7.17%                    | 1.49%               | 8.32%                  | 5.15%                                    | 5.69%                          | 9.97%              | 10.18%                   |
| Dec 2022        | 6.98%                | 1.06%                         | 8.04%                      | 1.33%               | 9.37%                    | 2.04%               | 10.19%                 | 9.30%                                    | 8.44%                          | 11.88%             | 13.01%                   |
| Nov 2022        | 5.65%                | 0.67%                         | 6.32%                      | 0.88%               | 7.20%                    | 1.74%               | 8.18%                  | 5.48%                                    | 5.54%                          | 9.06%              | 12.17%                   |
| Oct 2022        | 6.13%                | 0.66%                         | 6.79%                      | 0.82%               | 7.61%                    | 2.24%               | 8.21%                  | 6.15%                                    | 6.60%                          | 10.37%             | 10.60%                   |
| Sep 2022        | 6.07%                | 0.69%                         | 6.76%                      | 1.10%               | 7.86%                    | 1.08%               | 9.10%                  | 6.06%                                    | 6.25%                          | 11.13%             | 10.61%                   |
| Aug 2022        | 6.40%                | 0.63%                         | 7.03%                      | 1.10%               | 8.13%                    | 1.70%               | 9.23%                  | 6.16%                                    | 6.42%                          | 10.80%             | 12.51%                   |
| Jul 2022        | 6.35%                | 0.68%                         | 7.03%                      | 2.30%               | 9.33%                    | 2.55%               | 10.10%                 | 8.39%                                    | 7.24%                          | 11.57%             | 15.51%                   |
| Jun 2022        | 5.79%                | 0.63%                         | 6.42%                      | 2.30%               | 8.72%                    | 3.24%               | 9.73%                  | 8.11%                                    | 6.17%                          | 10.66%             | 13.74%                   |
| May 2022        | 5.54%                | 0.81%                         | 6.35%                      | 1.25%               | 7.61%                    | 1.30%               | 8.09%                  | 7.93%                                    | 5.99%                          | 10.58%             | 11.92%                   |
| Apr 2022        | 6.20%                | 0.68%                         | 6.89%                      | 2.45%               | 9.34%                    | 1.96%               | 10.24%                 | 7.77%                                    | 7.73%                          | 12.20%             | 13.87%                   |
| Mar 2022        | 6.44%                | 0.72%                         | 7.16%                      | 4.59%               | 11.75%                   | 3.85%               | 13.49%                 | 10.92%                                   | 10.72%                         | 14.18%             | 13.40%                   |
| Feb 2022        | 5.79%                | 0.56%                         | 6.36%                      | 3.78%               | 10.13%                   | 3.56%               | 11.61%                 | 7.84%                                    | 8.55%                          | 13.78%             | 11.49%                   |
| Jan 2022        | 5.39%                | 0.51%                         | 5.90%                      | 6.35%               | 12.25%                   | 3.42%               | 13.53%                 | 9.22%                                    | 9.90%                          | 17.13%             | 16.40%                   |
| 2022            | 6.06%                | 0.69%                         | 6.75%                      | 2.36%               | 9.11%                    | 2.38%               | 10.15%                 | 7.79%                                    | 7.46%                          | 11.92%             | 12.94%                   |
| Dec 2021        | 5.62%                | 0.59%                         | 6.20%                      | 3.23%               | 9.43%                    | 1.91%               | 10.01%                 | 7.16%                                    | 9.05%                          | 13.34%             | 12.76%                   |
| Nov 2021        | 6.83%                | 1.01%                         | 7.84%                      | 1.92%               | 9.76%                    | 1.62%               | 10.97%                 | 6.60%                                    | 9.06%                          | 13.67%             | 14.11%                   |
| Oct 2021        | 6.16%                | 0.69%                         | 6.86%                      | 1.68%               | 8.54%                    | 1.69%               | 9.17%                  | 6.14%                                    | 5.72%                          | 12.86%             | 14.35%                   |
| Sep 2021        | 5.88%                | 0.61%                         | 6.49%                      | 1.17%               | 7.66%                    | 1.75%               | 8.53%                  | 5.08%                                    | 5.08%                          | 11.65%             | 12.77%                   |
| Aug 2021        | 5.73%                | 0.66%                         | 6.38%                      | 1.11%               | 7.49%                    | 1.11%               | 8.76%                  | 4.11%                                    | 4.90%                          | 11.72%             | 10.88%                   |
| Jul 2021        | 5.11%                | 0.59%                         | 5.70%                      | 0.74%               | 6.43%                    | 1.28%               | 6.85%                  | 3.72%                                    | 4.45%                          | 10.97%             | 9.58%                    |
| Jun 2021        | 4.80%                | 0.46%                         | 5.26%                      | 0.67%               | 5.93%                    | 1.34%               | 6.55%                  | 3.06%                                    | 4.72%                          | 9.23%              | 9.02%                    |
| May 2021        | 3.93%                | 0.41%                         | 4.34%                      | 0.54%               | 4.88%                    | 0.70%               | 5.26%                  | 2.55%                                    | 4.64%                          | 8.34%              | 5.68%                    |
| Apr 2021        | 4.37%                | 0.46%                         | 4.83%                      | 0.82%               | 5.65%                    | 0.80%               | 6.36%                  | 1.99%                                    | 5.92%                          | 8.60%              | 7.27%                    |
| Mar 2021        | 4.66%                | 0.43%                         | 5.08%                      | 1.39%               | 6.48%                    | 0.48%               | 7.91%                  | 2.33%                                    | 5.10%                          | 9.77%              | 9.43%                    |
| Feb 2021        | 5.56%                | 0.66%                         | 6.22%                      | 3.20%               | 9.42%                    | 1.68%               | 11.93%                 | 4.16%                                    | 6.58%                          | 12.23%             | 14.83%                   |
| Jan 2021        | 5.30%                | 0.37%                         | 5.66%                      | 8.45%               | 14.12%                   | 6.22%               | 17.87%                 | 6.88%                                    | 9.28%                          | 15.38%             | 19.95%                   |
| 2021            | 5.35%                | 0.58%                         | 5.93%                      | 2.07%               | 8.00%                    | 1.71%               | 9.19%                  | 4.50%                                    | 6.24%                          | 11.53%             | 11.75%                   |

| Year /<br>Month | Certified<br>absence | Self-<br>certified<br>absence | Non<br>Covid-19<br>absence | Covid-19<br>absence | Total<br>absence<br>rate | Croom<br>Orthopaedic<br>Hospital | Ennis Hospital | Nenagh<br>Hospital | St. John's<br>Hospital<br>Limerick | UH Limerick | UMH Limerick | University<br>of<br>Limerick<br>Hospital<br>Group |
|-----------------|----------------------|-------------------------------|----------------------------|---------------------|--------------------------|----------------------------------|----------------|--------------------|------------------------------------|-------------|--------------|---------------------------------------------------|
| Mar 2024        | 5.67%                | 0.73%                         | 6.40%                      | 0.40%               | 6.80%                    | 8.51%                            | 7.88%          | 7.25%              | 7.33%                              | 6.25%       | 8.89%        | 6.80%                                             |
| Feb 2024        | 5.46%                | 0.76%                         | 6.22%                      | 0.47%               | 6.69%                    | 7.77%                            | 7.70%          | 7.40%              | 6.88%                              | 6.24%       | 8.59%        | 6.69%                                             |
| Jan 2024        | 5.77%                | 0.75%                         | 6.51%                      | 0.77%               | 7.29%                    | 8.99%                            | 9.20%          | 8.06%              | 7.79%                              | 6.66%       | 9.39%        | 7.29%                                             |
| 2024            | 5.63%                | 0.75%                         | 6.38%                      | 0.56%               | 6.94%                    | 8.44%                            | 8.28%          | 7.58%              | 7.34%                              | 6.39%       | 8.97%        | 6.94%                                             |
| Dec 2023        | 6.24%                | 0.84%                         | 7.09%                      | 0.62%               | 7.70%                    | 10.49%                           | 8.63%          | 8.46%              | 8.10%                              | 7.06%       | 9.97%        | 7.70%                                             |
| Nov 2023        | 5.52%                | 0.70%                         | 6.22%                      | 0.59%               | 6.81%                    | 8.13%                            | 8.84%          | 8.05%              | 7.96%                              | 6.04%       | 9.36%        | 6.81%                                             |
| Oct 2023        | 5.78%                | 0.76%                         | 6.54%                      | 0.85%               | 7.39%                    | 9.45%                            | 9.29%          | 8.70%              | 8.17%                              | 6.62%       | 9.94%        | 7.39%                                             |
| Sep 2023        | 5.90%                | 0.65%                         | 6.55%                      | 1.02%               | 7.57%                    | 8.85%                            | 8.96%          | 7.00%              | 8.92%                              | 7.22%       | 7.97%        | 7.57%                                             |
| Aug 2023        | 6.06%                | 0.68%                         | 6.73%                      | 1.14%               | 7.88%                    | 9.58%                            | 11.05%         | 8.33%              | 8.45%                              | 7.05%       | 11.33%       | 7.88%                                             |
| Jul 2023        | 5.56%                | 0.62%                         | 6.18%                      | 0.51%               | 6.69%                    | 9.34%                            | 6.16%          | 7.82%              | 5.54%                              | 6.15%       | 10.23%       | 6.69%                                             |
| Jun 2023        | 5.41%                | 0.55%                         | 5.95%                      | 0.50%               | 6.46%                    | 7.71%                            | 7.37%          | 7.56%              | 4.18%                              | 6.01%       | 10.44%       | 6.46%                                             |
| May 2023        | 5.77%                | 0.59%                         | 6.36%                      | 0.56%               | 6.91%                    | 7.70%                            | 8.11%          | 8.30%              | 5.43%                              | 6.56%       | 9.13%        | 6.91%                                             |
| Apr 2023        | 5.89%                | 0.71%                         | 6.60%                      | 0.72%               | 7.32%                    | 6.93%                            | 8.97%          | 10.22%             | 6.42%                              | 7.08%       | 7.49%        | 7.32%                                             |
| Mar 2023        | 5.59%                | 0.77%                         | 6.37%                      | 0.70%               | 7.07%                    | 8.37%                            | 7.36%          | 8.01%              | 7.60%                              | 6.77%       | 7.32%        | 7.07%                                             |
| Feb 2023        | 5.26%                | 0.72%                         | 5.98%                      | 0.51%               | 6.49%                    | 8.20%                            | 6.76%          | 7.28%              | 7.90%                              | 5.91%       | 8.23%        | 6.49%                                             |
| Jan 2023        | 6.24%                | 0.72%                         | 6.96%                      | 0.77%               | 7.73%                    | 8.83%                            | 8.83%          | 9.35%              | 8.16%                              | 7.11%       | 10.26%       | 7.73%                                             |
| 2023            | 5.77%                | 0.69%                         | 6.46%                      | 0.71%               | 7.17%                    | 8.63%                            | 8.38%          | 8.25%              | 7.23%                              | 6.63%       | 9.33%        | 7.17%                                             |
| Dec 2022        | 6.98%                | 1.06%                         | 8.04%                      | 1.33%               | 9.37%                    | 9.32%                            | 10.24%         | 9.66%              | 10.69%                             | 8.86%       | 12.00%       | 9.37%                                             |
| Nov 2022        | 5.65%                | 0.67%                         | 6.32%                      | 0.88%               | 7.20%                    | 7.60%                            | 7.13%          | 6.86%              | 9.33%                              | 6.79%       | 8.95%        | 7.20%                                             |
| Oct 2022        | 6.13%                | 0.66%                         | 6.79%                      | 0.82%               | 7.61%                    | 7.75%                            | 8.42%          | 7.20%              | 7.91%                              | 7.34%       | 9.54%        | 7.61%                                             |
| Sep 2022        | 6.07%                | 0.69%                         | 6.76%                      | 1.10%               | 7.86%                    | 10.63%                           | 8.54%          | 6.64%              | 8.03%                              | 7.36%       | 10.73%       | 7.86%                                             |
| Aug 2022        | 6.40%                | 0.63%                         | 7.03%                      | 1.10%               | 8.13%                    | 10.38%                           | 9.23%          | 8.31%              | 7.50%                              | 7.62%       | 11.07%       | 8.13%                                             |
| Jul 2022        | 6.35%                | 0.68%                         | 7.03%                      | 2.30%               | 9.33%                    | 11.39%                           | 10.12%         | 9.81%              | 8.28%                              | 8.88%       | 12.15%       | 9.33%                                             |
| Jun 2022        | 5.79%                | 0.63%                         | 6.42%                      | 2.30%               | 8.72%                    | 10.89%                           | 8.78%          | 10.34%             | 11.60%                             | 7.97%       | 10.00%       | 8.72%                                             |
| May 2022        | 5.54%                | 0.81%                         | 6.35%                      | 1.25%               | 7.61%                    | 9.34%                            | 7.12%          | 7.07%              | 11.47%                             | 6.93%       | 9.60%        | 7.61%                                             |
| Apr 2022        | 6.20%                | 0.68%                         | 6.89%                      | 2.45%               | 9.34%                    | 7.34%                            | 8.20%          | 10.49%             | 14.16%                             | 8.72%       | 11.54%       | 9.34%                                             |
| Mar 2022        | 6.44%                | 0.72%                         | 7.16%                      | 4.59%               | 11.75%                   | 11.90%                           | 13.13%         | 11.45%             | 11.58%                             | 11.41%      | 14.20%       | 11.75%                                            |
| Feb 2022        | 5.79%                | 0.56%                         | 6.36%                      | 3.78%               | 10.13%                   | 7.47%                            | 10.98%         | 12.87%             | 16.92%                             | 9.02%       | 13.29%       | 10.13%                                            |
| Jan 2022        | 5.39%                | 0.51%                         | 5.90%                      | 6.35%               | 12.25%                   | 13.03%                           | 17.02%         | 14.94%             | 14.80%                             | 11.23%      | 13.76%       | 12.25%                                            |
| 2022            | 6.06%                | 0.69%                         | 6.75%                      | 2.36%               | 9.11%                    | 9.75%                            | 9.88%          | 9.58%              | 10.94%                             | 8.51%       | 11.44%       | 9.11%                                             |
| Dec 2021        | 5.62%                | 0.59%                         | 6.20%                      | 3.23%               | 9.43%                    | 10.70%                           | 10.77%         | 7.61%              | 14.80%                             | 8.45%       | 12.60%       | 9.43%                                             |
| Nov 2021        | 6.83%                | 1.01%                         | 7.84%                      | 1.92%               | 9.76%                    | 9.99%                            | 13.57%         | 8.53%              | 11.67%                             | 8.92%       | 14.28%       | 9.76%                                             |
| Oct 2021        | 6.16%                | 0.69%                         | 6.86%                      | 1.68%               | 8.54%                    | 9.83%                            | 9.83%          | 7.00%              | 10.11%                             | 7.95%       | 12.05%       | 8.54%                                             |
| Sep 2021        | 5.88%                | 0.61%                         | 6.49%                      | 1.17%               | 7.66%                    | 10.98%                           | 7.73%          | 6.65%              | 8.27%                              | 7.09%       | 10.73%       | 7.66%                                             |
| Aug 2021        | 5.73%                | 0.66%                         | 6.38%                      | 1.11%               | 7.49%                    | 10.54%                           | 6.81%          | 6.33%              | 7.40%                              | 6.76%       | 12.88%       | 7.49%                                             |
| Jul 2021        | 5.11%                | 0.59%                         | 5.70%                      | 0.74%               | 6.43%                    | 8.52%                            | 7.96%          | 6.73%              | 6.11%                              | 5.69%       | 10.75%       | 6.43%                                             |
| Jun 2021        | 4.80%                | 0.46%                         | 5.26%                      | 0.67%               | 5.93%                    | 7.55%                            | 6.14%          | 7.01%              | 5.17%                              | 5.42%       | 9.14%        | 5.93%                                             |
| May 2021        | 3.93%                | 0.41%                         | 4.34%                      | 0.54%               | 4.88%                    | 5.64%                            | 4.60%          | 6.00%              | 5.43%                              | 4.41%       | 7.33%        | 4.88%                                             |
| Apr 2021        | 4.37%                | 0.46%                         | 4.83%                      | 0.82%               | 5.65%                    | 7.73%                            | 5.51%          | 6.33%              | 6.44%                              | 5.08%       | 8.21%        | 5.65%                                             |
| Mar 2021        | 4.66%                | 0.43%                         | 5.08%                      | 1.39%               | 6.48%                    | 9.72%                            | 6.38%          | 8.46%              | 8.34%                              | 5.77%       | 8.07%        | 6.48%                                             |

| V ( M M.             | Certified<br>absence | Self-<br>certified<br>absence | Non<br>Covid-19<br>absence | Covid-19<br>absence  | Total<br>absence<br>rate | Health Service<br>Executive | Section 38<br>Hospitals | University<br>of<br>Limerick<br>Hospital |
|----------------------|----------------------|-------------------------------|----------------------------|----------------------|--------------------------|-----------------------------|-------------------------|------------------------------------------|
| Year / Month         | 5.070                |                               | 0.100/                     | 0.400                | 0.000/                   |                             | <b>2</b> .000/          | Group                                    |
| Mar 2024<br>Feb 2024 | 5.67%                | 0.73%                         | 6.40%                      | 0.40%                | 6.80%                    | 6.76%                       | 7.33%<br>6.88%          | 6.80%<br>6.69%                           |
|                      |                      |                               |                            |                      |                          |                             |                         |                                          |
| Jan 2024<br>2024     | 5.77%                | 0.75%                         | 6.51%                      | 0.77%                | 7.29%                    | 7.25%                       | 7.79%                   | 7.29%                                    |
|                      | 5.63%                | 0.75%                         | 6.38%                      | 0.56%                | 6.94%                    | 6.90%                       | 7.34%                   | 6.94%                                    |
| Dec 2023<br>Nov 2023 | 6.24%<br>5.52%       | 0.84%                         | 7.09%<br>6.22%             | 0.62%                | 7.70%<br>6.81%           | 7.67%<br>6.72%              | 8.10%<br>7.96%          | 7.70%<br>6.81%                           |
|                      |                      |                               |                            |                      |                          |                             |                         |                                          |
| Oct 2023             | 5.78%                | 0.76%                         | 6.54%                      | 0.85%                | 7.39%                    | 7.33%                       | 8.17%                   | 7.39%                                    |
| Sep 2023             | 5.90%                | 0.65%                         | 6.55%                      | 1.02%                | 7.57%                    | 7.46%                       | 8.92%                   | 7.57%                                    |
| Aug 2023             | 6.06%                | 0.68%                         | 6.73%                      | 1.14%                | 7.88%                    | 7.83%                       | 8.45%                   | 7.88%                                    |
| Jul 2023             | 5.56%                | 0.62%                         | 6.18%                      | 0.51%                | 6.69%                    | 6.78%                       | 5.54%                   | 6.69%                                    |
| Jun 2023             | 5.41%                | 0.55%                         | 5.95%                      | 0.50%                | 6.46%                    | 6.66%                       | 4.18%                   | 6.46%                                    |
| May 2023             | 5.77%                | 0.59%                         | 6.36%                      | 0.56%                | 6.91%                    | 7.04%                       | 5.43%                   | 6.91%                                    |
| Apr 2023             | 5.89%                | 0.71%                         | 6.60%                      | 0.72%                | 7.32%                    | 7.40%                       | 6.42%                   | 7.32%                                    |
| Mar 2023             | 5.59%                | 0.77%                         | 6.37%                      | 0.70%                | 7.07%                    | 7.02%                       | 7.60%                   | 7.07%                                    |
| Feb 2023             | 5.26%                | 0.72%                         | 5.98%                      | 0.51%                | 6.49%                    | 6.37%                       | 7.90%                   | 6.49%                                    |
| Jan 2023             | 6.24%                | 0.72%                         | 6.96%                      | 0.77%                | 7.73%                    | 7.69%                       | 8.16%                   | 7.73%                                    |
| 2023                 | 5.77%                | 0.69%                         | 6.46%                      | 0.71%                | 7.17%                    | 7.17%                       | 7.23%                   | 7.17%                                    |
| Dec 2022             | 6.98%                | 1.06%                         | 8.04%                      | 1.33%                | 9.37%                    | 9.26%                       | 10.69%                  | 9.37%                                    |
| Nov 2022             | 5.65%                | 0.67%                         | 6.32%                      | 0.88%                | 7.20%                    | 7.03%                       | 9.33%                   | 7.20%                                    |
| Oct 2022             | 6.13%                | 0.66%                         | 6.79%                      | 0.82%                | 7.61%                    | 7.59%                       | 7.91%                   | 7.61%                                    |
| Sep 2022             | 6.07%                | 0.69%                         | 6.76%                      | 1.10%                | 7.86%                    | 7.85%                       | 8.03%                   | 7.86%                                    |
| Aug 2022             | 6.40%                | 0.63%                         | 7.03%                      | 1.10%                | 8.13%                    | 8.19%                       | 7.50%                   | 8.13%                                    |
| Jul 2022             | 6.35%                | 0.68%                         | 7.03%                      | 2.30%                | 9.33%                    | 9.42%                       | 8.28%                   | 9.33%                                    |
| Jun 2022             | 5.79%                | 0.63%                         | 6.42%                      | 2.30%                | 8.72%                    | 8.50%                       | 11.60%                  | 8.72%                                    |
| May 2022             | 5.54%                | 0.81%                         | 6.35%                      | 1.25%                | 7.61%                    | 7.32%                       | 11.47%                  | 7.61%                                    |
| Apr 2022             | 6.20%                | 0.68%                         | 6.89%                      | 2.45%                | 9.34%                    | 8.95%                       | 14.16%                  | 9.34%                                    |
| Mar 2022             | 6.44%                | 0.72%                         | 7.16%                      | 4.59%                | 11.75%                   | 11.77%                      | 11.58%                  | 11.75%                                   |
| Feb 2022             | 5.79%                | 0.56%                         | 6.36%                      | 3.78%                | 10.13%                   | 9.60%                       | 16.92%                  | 10.13%                                   |
| Jan 2022             | 5.39%                | 0.51%                         | 5.90%                      | 6.35%                | 12.25%                   | 12.05%                      | 14.80%                  | 12.25%                                   |
| 2022                 | 6.06%                | 0.69%                         | 6.75%                      | 2.36%                | 9.11%                    | 8.96%                       | 10.94%                  | 9.11%                                    |
| Dec 2021             | 5.62%                | 0.59%                         | 6.20%                      | 3.23%                | 9.43%                    | 8.99%                       | 14.80%                  | 9.43%                                    |
| Nov 2021             | 6.83%                | 1.01%                         | 7.84%                      | 1.92%                | 9.76%                    | 9.64%                       | 11.67%                  | 9.76%                                    |
| Oct 2021             | 6.16%                | 0.69%                         | 6.86%                      | 1.68%                | 8.54%                    | 8.43%                       | 10.11%                  | 8.54%                                    |
| Sep 2021             | 5.88%                | 0.61%                         | 6.49%                      | 1.17%                | 7.66%                    | 7.62%                       | 8.27%                   | 7.66%                                    |
| Aug 2021             | 5.73%                | 0.66%                         | 6.38%                      | 1.11%                | 7.49%                    | 7.49%                       | 7.40%                   | 7.49%                                    |
| Jul 2021             | 5.11%                | 0.59%                         | 5.70%                      | 0.74%                | 6.43%                    | 6.46%                       | 6.11%                   | 6.43%                                    |
| Jun 2021             | 4.80%                | 0.46%                         | 5.26%                      | 0.67%                | 5.93%                    | 5.99%                       | 5.17%                   | 5.93%                                    |
| May 2021             | 3.93%                | 0.40%                         | 4.34%                      | 0.54%                | 4.88%                    | 4.84%                       | 5.43%                   | 4.88%                                    |
| Apr 2021             | 4.37%                | 0.41%                         | 4.34%                      | 0.34%                | 4.00%<br>5.65%           | 4.64%                       | 6.44%                   | 4.88%                                    |
|                      |                      |                               |                            |                      |                          |                             |                         |                                          |
| Mar 2021             | 4.66%                | 0.43%                         | 5.08%                      | 1.39%                | 6.48%                    | 6.35%                       | 8.34%                   | 6.48%                                    |
| Feb 2021             | 5.56%                | 0.66%                         | 6.22%<br>5.66%             | 3.20%<br>8.45%       | 9.42%                    | 9.28%                       | 11.36%                  | 9.42%                                    |
| .lan 2021            | 5.30%                | 0.37%                         | 5.66%                      | 8.45%<br>Total Absen |                          | 13.61%                      | 21.10%                  | 14.12%                                   |