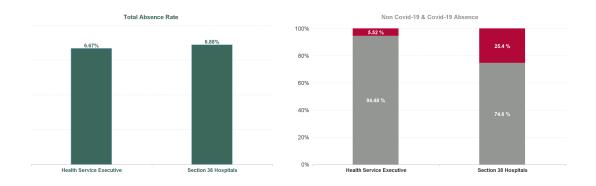

## February 2024

| Health Service Absence Rate - by<br>Admin : Feb 2024 | Certified<br>absence | Self-<br>certified<br>absence | Non<br>Covid-19<br>absence | Covid-19<br>absence | Total<br>absence<br>rate | Medical &<br>Dental | Nursing &<br>Midwifery | Health &<br>Social Care<br>Professionals | Management &<br>Administrative | General<br>Support | Patient &<br>Client Care |
|------------------------------------------------------|----------------------|-------------------------------|----------------------------|---------------------|--------------------------|---------------------|------------------------|------------------------------------------|--------------------------------|--------------------|--------------------------|
| University of Limerick Hospital Group                | 5.46%                | 0.76%                         | 6.22%                      | 0.47%               | 6.69%                    | 1.49%               | 7.33%                  | 4.06%                                    | 5.76%                          | 10.53%             | 9.34%                    |
| Croom Orthopaedic                                    | 6.93%                | 0.53%                         | 7.47%                      | 0.30%               | 7.77%                    | 1.30%               | 8.16%                  | 0.59%                                    | 7.07%                          | 8.28%              | 10.65%                   |
| Ennis                                                | 6.45%                | 0.57%                         | 7.02%                      | 0.67%               | 7.70%                    | 2.23%               | 8.06%                  | 1.09%                                    | 8.35%                          | 13.53%             | 3.34%                    |
| Nenagh                                               | 5.78%                | 0.88%                         | 6.67%                      | 0.74%               | 7.40%                    | 2.49%               | 9.32%                  | 5.86%                                    | 4.51%                          | 3.37%              | 9.97%                    |
| UH Limerick                                          | 5.11%                | 0.80%                         | 5.92%                      | 0.32%               | 6.24%                    | 1.36%               | 6.98%                  | 4.21%                                    | 5.93%                          | 10.24%             | 7.92%                    |
| UMH Limerick                                         | 7.19%                | 1.05%                         | 8.23%                      | 0.35%               | 8.59%                    | 2.87%               | 9.06%                  | 0.00%                                    | 3.83%                          | 12.63%             | 13.48%                   |
| Health Service Executive                             | 5.51%                | 0.80%                         | 6.31%                      | 0.37%               | 6.67%                    | 1.53%               | 7.52%                  | 4.03%                                    | 5.92%                          | 10.19%             | 8.87%                    |
| St. John's Limerick                                  | 4.90%                | 0.23%                         | 5.13%                      | 1.75%               | 6.88%                    | 0.72%               | 5.11%                  | 4.48%                                    | 4.40%                          | 15.30%             | 13.56%                   |
| Section 38 Hospitals                                 | 4.90%                | 0.23%                         | 5.13%                      | 1.75%               | 6.88%                    | 0.72%               | 5.11%                  | 4.48%                                    | 4.40%                          | 15.30%             | 13.56%                   |