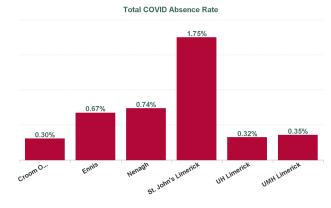

| Health Service Absence Rate - by Care<br>Group: Mar 2024 | Certified<br>absence | Self- certified<br>absence | Non Covid-19<br>absence | Covid-19<br>absence | Total absence<br>rate | % Non<br>Covid-19<br>absence | % Covid-19<br>absence |
|----------------------------------------------------------|----------------------|----------------------------|-------------------------|---------------------|-----------------------|------------------------------|-----------------------|
| University of Limerick Hospital Group                    | 5.67%                | 0.73%                      | 6.40%                   | 0.40%               | 6.80%                 | 94.14%                       | 5.86%                 |
| Croom Orthopaedic                                        | 7.37%                | 0.83%                      | 8.20%                   | 0.31%               | 8.51%                 | 96.33%                       | 3.67%                 |
| Ennis                                                    | 6.74%                | 0.66%                      | 7.41%                   | 0.48%               | 7.88%                 | 93.95%                       | 6.05%                 |
| Nenagh                                                   | 5.97%                | 0.67%                      | 6.64%                   | 0.61%               | 7.25%                 | 91.56%                       | 8.44%                 |
| St. John's Limerick                                      | 5.27%                | 0.36%                      | 5.64%                   | 1.69%               | 7.33%                 | 76.88%                       | 23.12%                |
| UH Limerick                                              | 5.24%                | 0.76%                      | 5.99%                   | 0.26%               | 6.25%                 | 95.88%                       | 4.12%                 |
| UMH Limerick                                             | 7.74%                | 0.94%                      | 8.67%                   | 0.22%               | 8.89%                 | 97.55%                       | 2.45%                 |