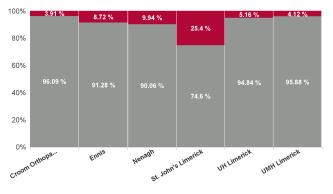

| Health Service Absence Rate - by Care<br>Group: Mar 2024 | Certified<br>absence | Self- certified<br>absence | Non Covid-19<br>absence | Covid-19<br>absence | Total absence<br>rate | % Non<br>Covid-19<br>absence | % Covid-19<br>absence |
|----------------------------------------------------------|----------------------|----------------------------|-------------------------|---------------------|-----------------------|------------------------------|-----------------------|
| University of Limerick Hospital Group                    | 5.67%                | 0.73%                      | 6.40%                   | 0.40%               | 6.80%                 | 94.14%                       | 5.86%                 |
| Croom Orthopaedic                                        | 7.37%                | 0.83%                      | 8.20%                   | 0.31%               | 8.51%                 | 96.33%                       | 3.67%                 |
| Ennis                                                    | 6.74%                | 0.66%                      | 7.41%                   | 0.48%               | 7.88%                 | 93.95%                       | 6.05%                 |
| Nenagh                                                   | 5.97%                | 0.67%                      | 6.64%                   | 0.61%               | 7.25%                 | 91.56%                       | 8.44%                 |
| St. John's Limerick                                      | 5.27%                | 0.36%                      | 5.64%                   | 1.69%               | 7.33%                 | 76.88%                       | 23.12%                |
| UH Limerick                                              | 5.24%                | 0.76%                      | 5.99%                   | 0.26%               | 6.25%                 | 95.88%                       | 4.12%                 |
| UMH Limerick                                             | 7.74%                | 0.94%                      | 8.67%                   | 0.22%               | 8.89%                 | 97.55%                       | 2.45%                 |