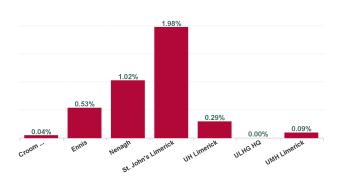

| Health Service Absence Rate - by Care<br>Group: May 2024 | Certified<br>absence | Self- certified<br>absence | Non Covid-19<br>absence | Covid-19<br>absence | Total absence<br>rate | % Non<br>Covid-19<br>absence | % Covid-19<br>absence |
|----------------------------------------------------------|----------------------|----------------------------|-------------------------|---------------------|-----------------------|------------------------------|-----------------------|
| University of Limerick Hospital Group                    | 5.62%                | 0.68%                      | 6.30%                   | 0.45%               | 6.75%                 | 93.36%                       | 6.64%                 |
| Croom Orthopaedic                                        | 5.37%                | 0.42%                      | 5.79%                   | 0.04%               | 5.83%                 | 99.24%                       | 0.76%                 |
| Ennis                                                    | 5.85%                | 0.84%                      | 6.69%                   | 0.53%               | 7.22%                 | 92.60%                       | 7.40%                 |
| Nenagh                                                   | 7.01%                | 0.81%                      | 7.82%                   | 1.02%               | 8.84%                 | 88.43%                       | 11.57%                |
| St. John's Limerick                                      | 4.00%                | 0.45%                      | 4.45%                   | 1.98%               | 6.43%                 | 69.23%                       | 30.77%                |
| UH Limerick                                              | 5.56%                | 0.73%                      | 6.29%                   | 0.29%               | 6.58%                 | 95.58%                       | 4.42%                 |
| ULHG HQ                                                  | 3.29%                | 0.00%                      | 3.29%                   | 0.00%               | 3.29%                 | 100.00%                      | 0.00%                 |
| UMH Limerick                                             | 6.96%                | 0.52%                      | 7.49%                   | 0.09%               | 7.58%                 | 98.79%                       | 1.21%                 |