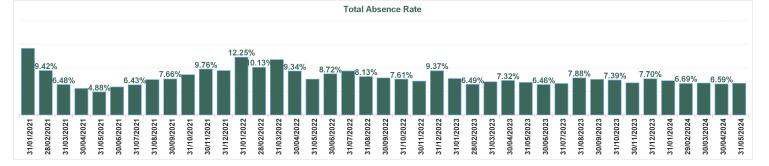

| Year /<br>Month      | Certified<br>absence | Self-<br>certified<br>absence | Non<br>Covid-19<br>absence | Covid-19<br>absence | Total<br>absence<br>rate | Medical &<br>Dental | Nursing &<br>Midwifery | Health &<br>Social Care<br>Professionals | Management &<br>Administrative | General<br>Support | Patient &<br>Client Care |
|----------------------|----------------------|-------------------------------|----------------------------|---------------------|--------------------------|---------------------|------------------------|------------------------------------------|--------------------------------|--------------------|--------------------------|
| May 2024             | 5.62%                | 0.68%                         | 6.30%                      | 0.45%               | 6.75%                    | 1.44%               | 7.12%                  | 5.15%                                    | 6.48%                          | 10.26%             | 9.12%                    |
| Apr 2024             | 5.57%                | 0.68%                         | 6.25%                      | 0.34%               | 6.59%                    | 1.28%               | 7.02%                  | 4.58%                                    | 5.73%                          | 10.74%             | 9.03%                    |
| Mar 2024             | 5.67%                | 0.73%                         | 6.40%                      | 0.40%               | 6.80%                    | 1.53%               | 7.14%                  | 4.17%                                    | 5.75%                          | 11.21%             | 9.63%                    |
| Feb 2024             | 5.46%                | 0.76%                         | 6.22%                      | 0.47%               | 6.69%                    | 1.49%               | 7.33%                  | 4.06%                                    | 5.76%                          | 10.53%             | 9.34%                    |
| Jan 2024             | 5.77%                | 0.75%                         | 6.51%                      | 0.77%               | 7.29%                    | 1.21%               | 7.66%                  | 5.74%                                    | 6.54%                          | 11.55%             | 10.49%                   |
| 2024                 | 5.62%                | 0.72%                         | 6.34%                      | 0.49%               | 6.83%                    | 1.39%               | 7.26%                  | 4.77%                                    | 6.07%                          | 10.86%             | 9.53%                    |
| Dec 2023             | 6.24%                | 0.84%                         | 7.09%                      | 0.62%               | 7.70%                    | 1.04%               | 8.32%                  | 6.20%                                    | 7.53%                          | 10.53%             | 10.89%                   |
| Nov 2023             | 5.52%                | 0.70%                         | 6.22%                      | 0.59%               | 6.81%                    | 1.41%               | 7.38%                  | 4.63%                                    | 6.86%                          | 10.11%             | 9.19%                    |
| Oct 2023             | 5.78%                | 0.76%                         | 6.54%                      | 0.85%               | 7.39%                    | 1.51%               | 8.14%                  | 5.38%                                    | 7.17%                          | 10.91%             | 9.65%                    |
| Sep 2023             | 5.90%                | 0.65%                         | 6.55%                      | 1.02%               | 7.57%                    | 1.63%               | 8.35%                  | 4.90%                                    | 6.93%                          | 11.50%             | 10.59%                   |
| Aug 2023             | 6.06%                | 0.68%                         | 6.73%                      | 1.14%               | 7.88%                    | 1.83%               | 9.42%                  | 4.93%                                    | 5.80%                          | 11.54%             | 11.07%                   |
| Jul 2023             | 5.56%                | 0.62%                         | 6.18%                      | 0.51%               | 6.69%                    | 1.65%               | 7.78%                  | 4.20%                                    | 4.71%                          | 9.90%              | 9.18%                    |
| Jun 2023             | 5.41%                | 0.55%                         | 5.95%                      | 0.50%               | 6.46%                    | 1.41%               | 7.84%                  | 3.86%                                    | 4.13%                          | 9.20%              | 9.17%                    |
| May 2023             | 5.77%                | 0.59%                         | 6.36%                      | 0.56%               | 6.91%                    | 1.28%               | 8.72%                  | 4.18%                                    | 5.26%                          | 8.83%              | 9.33%                    |
| Apr 2023             | 5.89%                | 0.71%                         | 6.60%                      | 0.72%               | 7.32%                    | 1.99%               | 8.94%                  | 4.47%                                    | 4.92%                          | 8.38%              | 11.93%                   |
| Mar 2023             | 5.59%                | 0.77%                         | 6.37%                      | 0.70%               | 7.07%                    | 1.54%               | 8.38%                  | 5.90%                                    | 4.45%                          | 9.69%              | 10.84%                   |
| Feb 2023             | 5.26%                | 0.72%                         | 5.98%                      | 0.51%               | 6.49%                    | 1.27%               | 7.52%                  | 6.29%                                    | 4.15%                          | 9.16%              | 9.03%                    |
| Jan 2023             | 6.24%                | 0.72%                         | 6.96%                      | 0.77%               | 7.73%                    | 1.22%               | 8.94%                  | 6.79%                                    | 6.11%                          | 9.92%              | 11.44%                   |
| 2023                 | 5.77%                | 0.69%                         | 6.46%                      | 0.71%               | 7.17%                    | 1.49%               | 8.32%                  | 5.15%                                    | 5.69%                          | 9.97%              | 10.18%                   |
| Dec 2022             | 6.98%                | 1.06%                         | 8.04%                      | 1.33%               | 9.37%                    | 2.04%               | 10.19%                 | 9.30%                                    | 8.44%                          | 11.88%             | 13.01%                   |
| Nov 2022             | 5.65%                | 0.67%                         | 6.32%                      | 0.88%               | 7.20%                    | 1.74%               | 8.18%                  | 5.48%                                    | 5.54%                          | 9.06%              | 12.17%                   |
| Oct 2022             | 6.13%                | 0.66%                         | 6.79%                      | 0.82%               | 7.61%                    | 2.24%               | 8.21%                  | 6.15%                                    | 6.60%                          | 10.37%             | 10.60%                   |
| Sep 2022             | 6.07%                | 0.69%                         | 6.76%                      | 1.10%               | 7.86%                    | 1.08%               | 9.10%                  | 6.06%                                    | 6.25%                          | 11.13%             | 10.61%                   |
| Aug 2022             | 6.40%                | 0.63%                         | 7.03%                      | 1.10%               | 8.13%                    | 1.70%               | 9.23%                  | 6.16%                                    | 6.42%                          | 10.80%             | 12.51%                   |
| Jul 2022             | 6.35%                | 0.68%                         | 7.03%                      | 2.30%               | 9.33%                    | 2.55%               | 10.10%                 | 8.39%                                    | 7.24%                          | 11.57%             | 15.51%                   |
| Jun 2022             | 5.79%                | 0.63%                         | 6.42%                      | 2.30%               | 8.72%                    | 3.24%               | 9.73%                  | 8.11%                                    | 6.17%                          | 10.66%             | 13.74%                   |
| May 2022             | 5.54%<br>6.20%       | 0.81%                         | 6.35%<br>6.89%             | 1.25%<br>2.45%      | 7.61%<br>9.34%           | 1.30%               | 8.09%                  | 7.93%                                    | 5.99%<br>7.73%                 | 10.58%<br>12.20%   | 11.92%<br>13.87%         |
| Apr 2022<br>Mar 2022 | 6.44%                | 0.08%                         | 7.16%                      | 4.59%               | 9.34 %                   | 3.85%               | 13.49%                 | 10.92%                                   | 10.72%                         | 14.18%             | 13.40%                   |
| Feb 2022             | 5.79%                | 0.56%                         | 6.36%                      | 3.78%               | 10.13%                   | 3.56%               | 11.61%                 | 7.84%                                    | 8.55%                          | 13.78%             | 11.49%                   |
| Jan 2022             | 5.39%                | 0.50%                         | 5.90%                      | 6.35%               | 12.25%                   | 3.42%               | 13.53%                 | 9.22%                                    | 9.90%                          | 17.13%             | 16.40%                   |
| 2022                 | 6.06%                | 0.69%                         | 6.75%                      | 2.36%               | 9.11%                    | 2.38%               | 10.15%                 | 7.79%                                    | 7.46%                          | 11.92%             | 12.94%                   |
| Dec 2021             | 5.62%                | 0.59%                         | 6.20%                      | 3.23%               | 9.43%                    | 1.91%               | 10.01%                 | 7.16%                                    | 9.05%                          | 13.34%             | 12.76%                   |
| Nov 2021             | 6.83%                | 1.01%                         | 7.84%                      | 1.92%               | 9.76%                    | 1.62%               | 10.97%                 | 6.60%                                    | 9.06%                          | 13.67%             | 14.11%                   |
| Oct 2021             | 6.16%                | 0.69%                         | 6.86%                      | 1.68%               | 8.54%                    | 1.69%               | 9.17%                  | 6.14%                                    | 5.72%                          | 12.86%             | 14.35%                   |
| Sep 2021             | 5.88%                | 0.61%                         | 6.49%                      | 1.17%               | 7.66%                    | 1.75%               | 8.53%                  | 5.08%                                    | 5.08%                          | 11.65%             | 12.77%                   |
| Aug 2021             | 5.73%                | 0.66%                         | 6.38%                      | 1.11%               | 7.49%                    | 1.11%               | 8.76%                  | 4.11%                                    | 4.90%                          | 11.72%             | 10.88%                   |
| Jul 2021             | 5.11%                | 0.59%                         | 5.70%                      | 0.74%               | 6.43%                    | 1.28%               | 6.85%                  | 3.72%                                    | 4.45%                          | 10.97%             | 9.58%                    |
| Jun 2021             | 4.80%                | 0.46%                         | 5.26%                      | 0.67%               | 5.93%                    | 1.34%               | 6.55%                  | 3.06%                                    | 4.72%                          | 9.23%              | 9.02%                    |
| May 2021             | 3.93%                | 0.41%                         | 4.34%                      | 0.54%               | 4.88%                    | 0.70%               | 5.26%                  | 2.55%                                    | 4.64%                          | 8.34%              | 5.68%                    |
| Apr 2021             | 4.37%                | 0.46%                         | 4.83%                      | 0.82%               | 5.65%                    | 0.80%               | 6.36%                  | 1.99%                                    | 5.92%                          | 8.60%              | 7.27%                    |
| Mar 2021             | 4.66%                | 0.43%                         | 5.08%                      | 1.39%               | 6.48%                    | 0.48%               | 7.91%                  | 2.33%                                    | 5.10%                          | 9.77%              | 9.43%                    |
| Feb 2021             | 5.56%                | 0.66%                         | 6.22%                      | 3.20%               | 9.42%                    | 1.68%               | 11.93%                 | 4.16%                                    | 6.58%                          | 12.23%             | 14.83%                   |
| Jan 2021             | 5.30%                | 0.37%                         | 5.66%                      | 8.45%               | 14.12%                   | 6.22%               | 17.87%                 | 6.88%                                    | 9.28%                          | 15.38%             | 19.95%                   |
| 2021                 | 5.35%                | 0.58%                         | 5.93%                      | 2.07%               | 8.00%                    | 1.71%               | 9.19%                  | 4.50%                                    | 6.24%                          | 11.53%             | 11.75%                   |

| Year /<br>Month | Certified<br>absence | Self-<br>certified<br>absence | Non<br>Covid-19<br>absence | Covid-19<br>absence | Total<br>absence<br>rate | Croom<br>Orthopaedic<br>Hospital | Ennis Hospital | Nenagh<br>Hospital | St. John's<br>Hospital<br>Limerick | UH Limerick | UL Hospital<br>Group Office<br>Midwest | UMH Limerick | University<br>of<br>Limerick<br>Hospital<br>Group |
|-----------------|----------------------|-------------------------------|----------------------------|---------------------|--------------------------|----------------------------------|----------------|--------------------|------------------------------------|-------------|----------------------------------------|--------------|---------------------------------------------------|
| May 2024        | 5.62%                | 0.68%                         | 6.30%                      | 0.45%               | 6.75%                    | 5.83%                            | 7.22%          | 8.84%              | 6.43%                              | 6.58%       | 3.29%                                  | 7.58%        | 6.75%                                             |
| Apr 2024        | 5.57%                | 0.68%                         | 6.25%                      | 0.34%               | 6.59%                    | 6.55%                            | 5.22%          | 6.39%              | 7.03%                              | 6.35%       | 0.00%                                  | 9.80%        | 6.59%                                             |
| Mar 2024        | 5.67%                | 0.73%                         | 6.40%                      | 0.40%               | 6.80%                    | 8.51%                            | 7.88%          | 7.25%              | 7.33%                              | 6.25%       |                                        | 8.89%        | 6.80%                                             |
| Feb 2024        | 5.46%                | 0.76%                         | 6.22%                      | 0.47%               | 6.69%                    | 7.77%                            | 7.70%          | 7.40%              | 6.88%                              | 6.24%       |                                        | 8.59%        | 6.69%                                             |
| Jan 2024        | 5.77%                | 0.75%                         | 6.51%                      | 0.77%               | 7.29%                    | 8.99%                            | 9.20%          | 8.06%              | 7.79%                              | 6.66%       |                                        | 9.39%        | 7.29%                                             |
| 2024            | 5.62%                | 0.72%                         | 6.34%                      | 0.49%               | 6.83%                    | 7.54%                            | 7.46%          | 7.60%              | 7.09%                              | 6.42%       | 1.68%                                  | 8.85%        | 6.83%                                             |
| Dec 2023        | 6.24%                | 0.84%                         | 7.09%                      | 0.62%               | 7.70%                    | 10.49%                           | 8.63%          | 8.46%              | 8.10%                              | 7.06%       |                                        | 9.97%        | 7.70%                                             |
| Nov 2023        | 5.52%                | 0.70%                         | 6.22%                      | 0.59%               | 6.81%                    | 8.13%                            | 8.84%          | 8.05%              | 7.96%                              | 6.04%       |                                        | 9.36%        | 6.81%                                             |
| Oct 2023        | 5.78%                | 0.76%                         | 6.54%                      | 0.85%               | 7.39%                    | 9.45%                            | 9.29%          | 8.70%              | 8.17%                              | 6.62%       |                                        | 9.94%        | 7.39%                                             |
| Sep 2023        | 5.90%                | 0.65%                         | 6.55%                      | 1.02%               | 7.57%                    | 8.85%                            | 8.96%          | 7.00%              | 8.92%                              | 7.22%       |                                        | 7.97%        | 7.57%                                             |
| Aug 2023        | 6.06%                | 0.68%                         | 6.73%                      | 1.14%               | 7.88%                    | 9.58%                            | 11.05%         | 8.33%              | 8.45%                              | 7.05%       |                                        | 11.33%       | 7.88%                                             |
| Jul 2023        | 5.56%                | 0.62%                         | 6.18%                      | 0.51%               | 6.69%                    | 9.34%                            | 6.16%          | 7.82%              | 5.54%                              | 6.15%       |                                        | 10.23%       | 6.69%                                             |
| Jun 2023        | 5.41%                | 0.55%                         | 5.95%                      | 0.50%               | 6.46%                    | 7.71%                            | 7.37%          | 7.56%              | 4.18%                              | 6.01%       |                                        | 10.44%       | 6.46%                                             |
| May 2023        | 5.77%                | 0.59%                         | 6.36%                      | 0.56%               | 6.91%                    | 7.70%                            | 8.11%          | 8.30%              | 5.43%                              | 6.56%       |                                        | 9.13%        | 6.91%                                             |
| Apr 2023        | 5.89%                | 0.71%                         | 6.60%                      | 0.72%               | 7.32%                    | 6.93%                            | 8.97%          | 10.22%             | 6.42%                              | 7.08%       |                                        | 7.49%        | 7.32%                                             |
| Mar 2023        | 5.59%                | 0.77%                         | 6.37%                      | 0.70%               | 7.07%                    | 8.37%                            | 7.36%          | 8.01%              | 7.60%                              | 6.77%       |                                        | 7.32%        | 7.07%                                             |
| Feb 2023        | 5.26%                | 0.72%                         | 5.98%                      | 0.51%               | 6.49%                    | 8.20%                            | 6.76%          | 7.28%              | 7.90%                              | 5.91%       |                                        | 8.23%        | 6.49%                                             |
| Jan 2023        | 6.24%                | 0.72%                         | 6.96%                      | 0.77%               | 7.73%                    | 8.83%                            | 8.83%          | 9.35%              | 8.16%                              | 7.11%       |                                        | 10.26%       | 7.73%                                             |
| 2023            | 5.77%                | 0.69%                         | 6.46%                      | 0.71%               | 7.17%                    | 8.63%                            | 8.38%          | 8.25%              | 7.23%                              | 6.63%       |                                        | 9.33%        | 7.17%                                             |
| Dec 2022        | 6.98%                | 1.06%                         | 8.04%                      | 1.33%               | 9.37%                    | 9.32%                            | 10.24%         | 9.66%              | 10.69%                             | 8.86%       |                                        | 12.00%       | 9.37%                                             |
| Nov 2022        | 5.65%                | 0.67%                         | 6.32%                      | 0.88%               | 7.20%                    | 7.60%                            | 7.13%          | 6.86%              | 9.33%                              | 6.79%       |                                        | 8.95%        | 7.20%                                             |
| Oct 2022        | 6.13%                | 0.66%                         | 6.79%                      | 0.82%               | 7.61%                    | 7.75%                            | 8.42%          | 7.20%              | 7.91%                              | 7.34%       |                                        | 9.54%        | 7.61%                                             |
| Sep 2022        | 6.07%                | 0.69%                         | 6.76%                      | 1.10%               | 7.86%                    | 10.63%                           | 8.54%          | 6.64%              | 8.03%                              | 7.36%       |                                        | 10.73%       | 7.86%                                             |
| Aug 2022        | 6.40%                | 0.63%                         | 7.03%                      | 1.10%               | 8.13%                    | 10.38%                           | 9.23%          | 8.31%              | 7.50%                              | 7.62%       |                                        | 11.07%       | 8.13%                                             |
| Jul 2022        | 6.35%                | 0.68%                         | 7.03%                      | 2.30%               | 9.33%                    | 11.39%                           | 10.12%         | 9.81%              | 8.28%                              | 8.88%       |                                        | 12.15%       | 9.33%                                             |
| Jun 2022        | 5.79%                | 0.63%                         | 6.42%                      | 2.30%               | 8.72%                    | 10.89%                           | 8.78%          | 10.34%             | 11.60%                             | 7.97%       |                                        | 10.00%       | 8.72%                                             |
| May 2022        | 5.54%                | 0.81%                         | 6.35%                      | 1.25%               | 7.61%                    | 9.34%                            | 7.12%          | 7.07%              | 11.47%                             | 6.93%       |                                        | 9.60%        | 7.61%                                             |
| Apr 2022        | 6.20%                | 0.68%                         | 6.89%                      | 2.45%               | 9.34%                    | 7.34%                            | 8.20%          | 10.49%             | 14.16%                             | 8.72%       |                                        | 11.54%       | 9.34%                                             |
| Mar 2022        | 6.44%                | 0.72%                         | 7.16%                      | 4.59%               | 11.75%                   | 11.90%                           | 13.13%         | 11.45%             | 11.58%                             | 11.41%      |                                        | 14.20%       | 11.75%                                            |
| Feb 2022        | 5.79%                | 0.56%                         | 6.36%                      | 3.78%               | 10.13%                   | 7.47%                            | 10.98%         | 12.87%             | 16.92%                             | 9.02%       |                                        | 13.29%       | 10.13%                                            |
| Jan 2022        | 5.39%                | 0.51%                         | 5.90%                      | 6.35%               | 12.25%                   | 13.03%                           | 17.02%         | 14.94%             | 14.80%                             | 11.23%      |                                        | 13.76%       | 12.25%                                            |
| 2022            | 6.06%                | 0.69%                         | 6.75%                      | 2.36%               | 9.11%                    | 9.75%                            | 9.88%          | 9.58%              | 10.94%                             | 8.51%       |                                        | 11.44%       | 9.11%                                             |
| Dec 2021        | 5.62%                | 0.59%                         | 6.20%                      | 3.23%               | 9.43%                    | 10.70%                           | 10.77%         | 7.61%              | 14.80%                             | 8.45%       |                                        | 12.60%       | 9.43%                                             |
| Nov 2021        | 6.83%                | 1.01%                         | 7.84%                      | 1.92%               | 9.76%                    | 9.99%                            | 13.57%         | 8.53%              | 11.67%                             | 8.92%       |                                        | 14.28%       | 9.76%                                             |
| Oct 2021        | 6.16%                | 0.69%                         | 6.86%                      | 1.68%               | 8.54%                    | 9.83%                            | 9.83%          | 7.00%              | 10.11%                             | 7.95%       |                                        | 12.05%       | 8.54%                                             |
| Sep 2021        | 5.88%                | 0.61%                         | 6.49%                      | 1.17%               | 7.66%                    | 10.98%                           | 7.73%          | 6.65%              | 8.27%                              | 7.09%       |                                        | 10.73%       | 7.66%                                             |
| Aug 2021        | 5.73%                | 0.66%                         | 6.38%                      | 1.11%               | 7.49%                    | 10.54%                           | 6.81%          | 6.33%              | 7.40%                              | 6.76%       |                                        | 12.88%       | 7.49%                                             |
| Jul 2021        | 5.11%                | 0.59%                         | 5.70%                      | 0.74%               | 6.43%                    | 8.52%                            | 7.96%          | 6.73%              | 6.11%                              | 5.69%       |                                        | 10.75%       | 6.43%                                             |
| Jun 2021        | 4.80%                | 0.46%                         | 5.26%                      | 0.67%               | 5.93%                    | 7.55%                            | 6.14%          | 7.01%              | 5.17%                              | 5.42%       |                                        | 9.14%        | 5.93%                                             |
| May 2021        | 3.93%                | 0.41%                         | 4.34%                      | 0.54%               | 4.88%                    | 5.64%                            | 4.60%          | 6.00%              | 5.43%                              | 4.41%       |                                        | 7.33%        | 4.88%                                             |

|              | Certified<br>absence | Self-<br>certified<br>absence | Non<br>Covid-19<br>absence | Covid-19<br>absence | Total<br>absence<br>rate | Health Service<br>Executive | Section 38<br>Hospitals | University<br>of<br>Limerick<br>Hospital |
|--------------|----------------------|-------------------------------|----------------------------|---------------------|--------------------------|-----------------------------|-------------------------|------------------------------------------|
| Year / Month |                      |                               |                            |                     |                          |                             |                         | Group                                    |
| May 2024     | 5.62%                | 0.68%                         | 6.30%                      | 0.45%               | 6.75%                    | 6.78%                       | 6.43%                   | 6.75%                                    |
| Apr 2024     | 5.57%                | 0.68%                         | 6.25%                      | 0.34%               | 6.59%                    | 6.56%                       | 7.03%                   | 6.59%                                    |
| Mar 2024     | 5.67%                | 0.73%                         | 6.40%                      | 0.40%               | 6.80%                    | 6.76%                       | 7.33%                   | 6.80%                                    |
| Feb 2024     | 5.46%                | 0.76%                         | 6.22%                      | 0.47%               | 6.69%                    | 6.67%                       | 6.88%                   | 6.69%                                    |
| Jan 2024     | 5.77%                | 0.75%                         | 6.51%                      | 0.77%               | 7.29%                    | 7.25%                       | 7.79%                   | 7.29%                                    |
| 2024         | 5.62%                | 0.72%                         | 6.34%                      | 0.49%               | 6.83%                    | 6.81%                       | 7.09%                   | 6.83%                                    |
| Dec 2023     | 6.24%                | 0.84%                         | 7.09%                      | 0.62%               | 7.70%                    | 7.67%                       | 8.10%                   | 7.70%                                    |
| Nov 2023     | 5.52%                | 0.70%                         | 6.22%                      | 0.59%               | 6.81%                    | 6.72%                       | 7.96%                   | 6.81%                                    |
| Oct 2023     | 5.78%                | 0.76%                         | 6.54%                      | 0.85%               | 7.39%                    | 7.33%                       | 8.17%                   | 7.39%                                    |
| Sep 2023     | 5.90%                | 0.65%                         | 6.55%                      | 1.02%               | 7.57%                    | 7.46%                       | 8.92%                   | 7.57%                                    |
| Aug 2023     | 6.06%                | 0.68%                         | 6.73%                      | 1.14%               | 7.88%                    | 7.83%                       | 8.45%                   | 7.88%                                    |
| Jul 2023     | 5.56%                | 0.62%                         | 6.18%                      | 0.51%               | 6.69%                    | 6.78%                       | 5.54%                   | 6.69%                                    |
| Jun 2023     | 5.41%                | 0.55%                         | 5.95%                      | 0.50%               | 6.46%                    | 6.66%                       | 4.18%                   | 6.46%                                    |
| May 2023     | 5.77%                | 0.59%                         | 6.36%                      | 0.56%               | 6.91%                    | 7.04%                       | 5.43%                   | 6.91%                                    |
| Apr 2023     | 5.89%                | 0.71%                         | 6.60%                      | 0.72%               | 7.32%                    | 7.40%                       | 6.42%                   | 7.32%                                    |
| Mar 2023     | 5.59%                | 0.77%                         | 6.37%                      | 0.70%               | 7.07%                    | 7.02%                       | 7.60%                   | 7.07%                                    |
| Feb 2023     | 5.26%                | 0.72%                         | 5.98%                      | 0.51%               | 6.49%                    | 6.37%                       | 7.90%                   | 6.49%                                    |
| Jan 2023     | 6.24%                | 0.72%                         | 6.96%                      | 0.77%               | 7.73%                    | 7.69%                       | 8.16%                   | 7.73%                                    |
| 2023         | 5.77%                | 0.69%                         | 6.46%                      | 0.71%               | 7.17%                    | 7.17%                       | 7.23%                   | 7.17%                                    |
| Dec 2022     | 6.98%                | 1.06%                         | 8.04%                      | 1.33%               | 9.37%                    | 9.26%                       | 10.69%                  | 9.37%                                    |
| Nov 2022     | 5.65%                | 0.67%                         | 6.32%                      | 0.88%               | 7.20%                    | 7.03%                       | 9.33%                   | 7.20%                                    |
| Oct 2022     | 6.13%                | 0.66%                         | 6.79%                      | 0.82%               | 7.61%                    | 7.59%                       | 7.91%                   | 7.61%                                    |
| Sep 2022     | 6.07%                | 0.69%                         | 6.76%                      | 1.10%               | 7.86%                    | 7.85%                       | 8.03%                   | 7.86%                                    |
| Aug 2022     | 6.40%                | 0.63%                         | 7.03%                      | 1.10%               | 8.13%                    | 8.19%                       | 7.50%                   | 8.13%                                    |
| Jul 2022     | 6.35%                | 0.68%                         | 7.03%                      | 2.30%               | 9.33%                    | 9.42%                       | 8.28%                   | 9.33%                                    |
| Jun 2022     | 5.79%                | 0.63%                         | 6.42%                      | 2.30%               | 8.72%                    | 8.50%                       | 11.60%                  | 8.72%                                    |
| May 2022     | 5.54%                | 0.81%                         | 6.35%                      | 1.25%               | 7.61%                    | 7.32%                       | 11.47%                  | 7.61%                                    |
| Apr 2022     | 6.20%                | 0.68%                         | 6.89%                      | 2.45%               | 9.34%                    | 8.95%                       | 14.16%                  | 9.34%                                    |
| Mar 2022     | 6.44%                | 0.72%                         | 7.16%                      | 4.59%               | 11.75%                   | 11.77%                      | 11.58%                  | 11.75%                                   |
| Feb 2022     | 5.79%                | 0.56%                         | 6.36%                      | 3.78%               | 10.13%                   | 9.60%                       | 16.92%                  | 10.13%                                   |
| Jan 2022     | 5.39%                | 0.51%                         | 5.90%                      | 6.35%               | 12.25%                   | 12.05%                      | 14.80%                  | 12.25%                                   |
| 2022         | 6.06%                | 0.69%                         | 6.75%                      | 2.36%               | 9.11%                    | 8.96%                       | 10.94%                  | 9.11%                                    |
| Dec 2021     | 5.62%                | 0.59%                         | 6.20%                      | 3.23%               | 9.43%                    | 8.99%                       | 14.80%                  | 9.43%                                    |
| Nov 2021     | 6.83%                | 1.01%                         | 7.84%                      | 1.92%               | 9.76%                    | 9.64%                       | 11.67%                  | 9.76%                                    |
| Oct 2021     | 6.16%                | 0.69%                         | 6.86%                      | 1.68%               | 8.54%                    | 8.43%                       | 10.11%                  | 8.54%                                    |
| Sep 2021     | 5.88%                | 0.61%                         | 6.49%                      | 1.17%               | 7.66%                    | 7.62%                       | 8.27%                   | 7.66%                                    |
| Aug 2021     | 5.73%                | 0.66%                         | 6.38%                      | 1.11%               | 7.49%                    | 7.49%                       | 7.40%                   | 7.49%                                    |
| Jul 2021     | 5.11%                | 0.59%                         | 5.70%                      | 0.74%               | 6.43%                    | 6.46%                       | 6.11%                   | 6.43%                                    |
| Jun 2021     | 4.80%                | 0.46%                         | 5.26%                      | 0.67%               | 5.93%                    | 5.99%                       | 5.17%                   | 5.93%                                    |
| May 2021     | 3.93%                | 0.41%                         | 4.34%                      | 0.54%               | 4.88%                    | 4.84%                       | 5.43%                   | 4.88%                                    |
| Apr 2021     | 4.37%                | 0.46%                         | 4.83%                      | 0.82%               | 5.65%                    | 5.59%                       | 6.44%                   | 5.65%                                    |
| Mar 2021     | 4.66%                | 0.43%                         | 5.08%                      | 1.39%               | 6.48%                    | 6.35%                       | 8.34%                   | 6.48%                                    |
|              |                      |                               |                            | Total Absen         |                          | 0.1.176                     | ·····                   | u                                        |