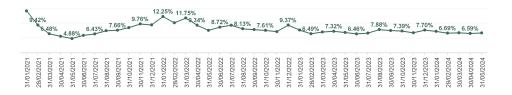

| Year /<br>Month      | Certified<br>absence | Self-<br>certified<br>absence | Non<br>Covid-19<br>absence | Covid-19<br>absence | Total<br>absence<br>rate | Medical &<br>Dental | Nursing &<br>Midwifery | Health &<br>Social Care<br>Professionals | Management &<br>Administrative | General<br>Support | Patient &<br>Client Care |
|----------------------|----------------------|-------------------------------|----------------------------|---------------------|--------------------------|---------------------|------------------------|------------------------------------------|--------------------------------|--------------------|--------------------------|
| May 2024             | 5.62%                | 0.68%                         | 6.30%                      | 0.45%               | 6.75%                    | 1.44%               | 7.12%                  | 5.15%                                    | 6.48%                          | 10.26%             | 9.12%                    |
| Apr 2024             | 5.57%                | 0.68%                         | 6.25%                      | 0.34%               | 6.59%                    | 1.28%               | 7.02%                  | 4.58%                                    | 5.73%                          | 10.74%             | 9.03%                    |
| Mar 2024             | 5.67%                | 0.73%                         | 6.40%                      | 0.40%               | 6.80%                    | 1.53%               | 7.14%                  | 4.17%                                    | 5.75%                          | 11.21%             | 9.63%                    |
| Feb 2024             | 5.46%                | 0.76%                         | 6.22%                      | 0.47%               | 6.69%                    | 1.49%               | 7.33%                  | 4.06%                                    | 5.76%                          | 10.53%             | 9.34%                    |
| Jan 2024             | 5.77%                | 0.75%                         | 6.51%                      | 0.77%               | 7.29%                    | 1.21%               | 7.66%                  | 5.74%                                    | 6.54%                          | 11.55%             | 10.49%                   |
| 2024                 | 5.62%                | 0.72%                         | 6.34%                      | 0.49%               | 6.83%                    | 1.39%               | 7.26%                  | 4.77%                                    | 6.07%                          | 10.86%             | 9.53%                    |
| Dec 2023             | 6.24%                | 0.84%                         | 7.09%                      | 0.62%               | 7.70%                    | 1.04%               | 8.32%                  | 6.20%                                    | 7.53%                          | 10.53%             | 10.89%                   |
| Nov 2023             | 5.52%                | 0.70%                         | 6.22%                      | 0.59%               | 6.81%                    | 1.41%               | 7.38%                  | 4.63%                                    | 6.86%                          | 10.11%             | 9.19%                    |
| Oct 2023             | 5.78%                | 0.76%                         | 6.54%                      | 0.85%               | 7.39%                    | 1.51%               | 8.14%                  | 5.38%                                    | 7.17%                          | 10.91%             | 9.65%                    |
| Sep 2023             | 5.90%                | 0.65%                         | 6.55%                      | 1.02%               | 7.57%                    | 1.63%               | 8.35%                  | 4.90%                                    | 6.93%                          | 11.50%             | 10.59%                   |
| Aug 2023             | 6.06%                | 0.68%                         | 6.73%                      | 1.14%               | 7.88%                    | 1.83%               | 9.42%                  | 4.93%                                    | 5.80%                          | 11.54%             | 11.07%                   |
| Jul 2023             | 5.56%                | 0.62%                         | 6.18%                      | 0.51%               | 6.69%                    | 1.65%               | 7.78%                  | 4.20%                                    | 4.71%                          | 9.90%              | 9.18%                    |
| Jun 2023             | 5.41%                | 0.55%                         | 5.95%                      | 0.50%               | 6.46%                    | 1.41%               | 7.84%                  | 3.86%                                    | 4.13%                          | 9.20%              | 9.17%                    |
| May 2023             | 5.77%                | 0.59%                         | 6.36%                      | 0.56%               | 6.91%                    | 1.28%               | 8.72%                  | 4.18%                                    | 5.26%                          | 8.83%              | 9.33%                    |
| Apr 2023             | 5.89%                | 0.71%                         | 6.60%                      | 0.72%               | 7.32%                    | 1.99%               | 8.94%                  | 4.47%                                    | 4.92%                          | 8.38%              | 11.93%                   |
| Mar 2023             | 5.59%                | 0.77%                         | 6.37%                      | 0.70%               | 7.07%                    | 1.54%               | 8.38%                  | 5.90%                                    | 4.45%                          | 9.69%              | 10.84%                   |
| Feb 2023             | 5.26%                | 0.72%                         | 5.98%                      | 0.51%               | 6.49%                    | 1.27%               | 7.52%                  | 6.29%                                    | 4.15%                          | 9.16%              | 9.03%                    |
| Jan 2023             | 6.24%                | 0.72%                         | 6.96%                      | 0.77%               | 7.73%                    | 1.22%               | 8.94%                  | 6.79%                                    | 6.11%                          | 9.92%              | 11.44%                   |
| 2023                 | 5.77%                | 0.69%                         | 6.46%                      | 0.71%               | 7.17%                    | 1.49%               | 8.32%                  | 5.15%                                    | 5.69%                          | 9.97%              | 10.18%                   |
| Dec 2022             | 6.98%                | 1.06%                         | 8.04%                      | 1.33%               | 9.37%                    | 2.04%               | 10.19%                 | 9.30%                                    | 8.44%                          | 11.88%             | 13.01%                   |
| Nov 2022             | 5.65%                | 0.67%                         | 6.32%                      | 0.88%               | 7.20%                    | 1.74%               | 8.18%                  | 5.48%                                    | 5.54%                          | 9.06%              | 12.17%                   |
| Oct 2022             | 6.13%                | 0.66%                         | 6.79%                      | 0.82%               | 7.61%                    | 2.24%               | 8.21%                  | 6.15%                                    | 6.60%                          | 10.37%             | 10.60%                   |
| Sep 2022             | 6.07%                | 0.69%                         | 6.76%                      | 1.10%               | 7.86%                    | 1.08%               | 9.10%                  | 6.06%                                    | 6.25%                          | 11.13%             | 10.61%                   |
| Aug 2022             | 6.40%                | 0.63%                         | 7.03%                      | 1.10%               | 8.13%                    | 1.70%               | 9.23%                  | 6.16%                                    | 6.42%                          | 10.80%             | 12.51%                   |
| Jul 2022             | 6.35%                | 0.68%                         | 7.03%                      | 2.30%               | 9.33%                    | 2.55%               | 10.10%                 | 8.39%                                    | 7.24%                          | 11.57%             | 15.51%                   |
| Jun 2022             | 5.79%                | 0.63%                         | 6.42%                      | 2.30%               | 8.72%                    | 3.24%               | 9.73%                  | 8.11%                                    | 6.17%                          | 10.66%             | 13.74%                   |
| May 2022             | 5.54%<br>6.20%       | 0.81%                         | 6.35%<br>6.89%             | 1.25%<br>2.45%      | 7.61%<br>9.34%           | 1.30%               | 8.09%                  | 7.93%                                    | 5.99%<br>7.73%                 | 10.58%<br>12.20%   | 11.92%<br>13.87%         |
| Apr 2022<br>Mar 2022 | 6.44%                | 0.08%                         | 7.16%                      | 4.59%               | 9.34 %                   | 3.85%               | 13.49%                 | 10.92%                                   | 10.72%                         | 14.18%             | 13.40%                   |
| Feb 2022             | 5.79%                | 0.56%                         | 6.36%                      | 3.78%               | 10.13%                   | 3.56%               | 11.61%                 | 7.84%                                    | 8.55%                          | 13.78%             | 11.49%                   |
| Jan 2022             | 5.39%                | 0.50%                         | 5.90%                      | 6.35%               | 12.25%                   | 3.42%               | 13.53%                 | 9.22%                                    | 9.90%                          | 17.13%             | 16.40%                   |
| 2022                 | 6.06%                | 0.69%                         | 6.75%                      | 2.36%               | 9.11%                    | 2.38%               | 10.15%                 | 7.79%                                    | 7.46%                          | 11.92%             | 12.94%                   |
| Dec 2021             | 5.62%                | 0.59%                         | 6.20%                      | 3.23%               | 9.43%                    | 1.91%               | 10.01%                 | 7.16%                                    | 9.05%                          | 13.34%             | 12.76%                   |
| Nov 2021             | 6.83%                | 1.01%                         | 7.84%                      | 1.92%               | 9.76%                    | 1.62%               | 10.97%                 | 6.60%                                    | 9.06%                          | 13.67%             | 14.11%                   |
| Oct 2021             | 6.16%                | 0.69%                         | 6.86%                      | 1.68%               | 8.54%                    | 1.69%               | 9.17%                  | 6.14%                                    | 5.72%                          | 12.86%             | 14.35%                   |
| Sep 2021             | 5.88%                | 0.61%                         | 6.49%                      | 1.17%               | 7.66%                    | 1.75%               | 8.53%                  | 5.08%                                    | 5.08%                          | 11.65%             | 12.77%                   |
| Aug 2021             | 5.73%                | 0.66%                         | 6.38%                      | 1.11%               | 7.49%                    | 1.11%               | 8.76%                  | 4.11%                                    | 4.90%                          | 11.72%             | 10.88%                   |
| Jul 2021             | 5.11%                | 0.59%                         | 5.70%                      | 0.74%               | 6.43%                    | 1.28%               | 6.85%                  | 3.72%                                    | 4.45%                          | 10.97%             | 9.58%                    |
| Jun 2021             | 4.80%                | 0.46%                         | 5.26%                      | 0.67%               | 5.93%                    | 1.34%               | 6.55%                  | 3.06%                                    | 4.72%                          | 9.23%              | 9.02%                    |
| May 2021             | 3.93%                | 0.41%                         | 4.34%                      | 0.54%               | 4.88%                    | 0.70%               | 5.26%                  | 2.55%                                    | 4.64%                          | 8.34%              | 5.68%                    |
| Apr 2021             | 4.37%                | 0.46%                         | 4.83%                      | 0.82%               | 5.65%                    | 0.80%               | 6.36%                  | 1.99%                                    | 5.92%                          | 8.60%              | 7.27%                    |
| Mar 2021             | 4.66%                | 0.43%                         | 5.08%                      | 1.39%               | 6.48%                    | 0.48%               | 7.91%                  | 2.33%                                    | 5.10%                          | 9.77%              | 9.43%                    |
| Feb 2021             | 5.56%                | 0.66%                         | 6.22%                      | 3.20%               | 9.42%                    | 1.68%               | 11.93%                 | 4.16%                                    | 6.58%                          | 12.23%             | 14.83%                   |
| Jan 2021             | 5.30%                | 0.37%                         | 5.66%                      | 8.45%               | 14.12%                   | 6.22%               | 17.87%                 | 6.88%                                    | 9.28%                          | 15.38%             | 19.95%                   |
| 2021                 | 5.35%                | 0.58%                         | 5.93%                      | 2.07%               | 8.00%                    | 1.71%               | 9.19%                  | 4.50%                                    | 6.24%                          | 11.53%             | 11.75%                   |