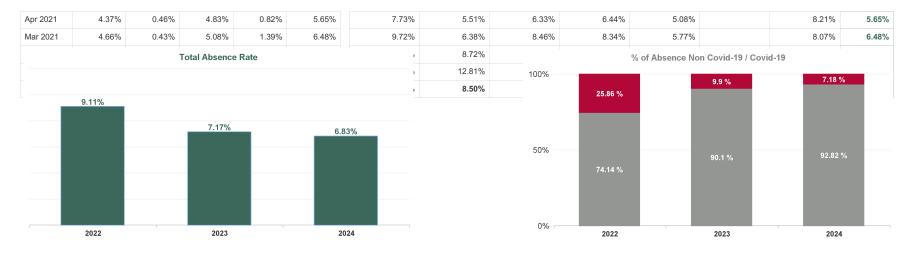

| Year /<br>Month      | Certified<br>absence | Self-<br>certified<br>absence | Non<br>Covid-19<br>absence | Covid-19<br>absence | Total<br>absence<br>rate | Medical &<br>Dental | Nursing &<br>Midwifery | Health &<br>Social Care<br>Professionals | Management &<br>Administrative | General<br>Support | Patient &<br>Client Care |
|----------------------|----------------------|-------------------------------|----------------------------|---------------------|--------------------------|---------------------|------------------------|------------------------------------------|--------------------------------|--------------------|--------------------------|
| May 2024             | 5.62%                | 0.68%                         | 6.30%                      | 0.45%               | 6.75%                    | 1.44%               | 7.12%                  | 5.15%                                    | 6.48%                          | 10.26%             | 9.12%                    |
| Apr 2024             | 5.57%                | 0.68%                         | 6.25%                      | 0.34%               | 6.59%                    | 1.28%               | 7.02%                  | 4.58%                                    | 5.73%                          | 10.74%             | 9.03%                    |
| Mar 2024             | 5.67%                | 0.73%                         | 6.40%                      | 0.40%               | 6.80%                    | 1.53%               | 7.14%                  | 4.17%                                    | 5.75%                          | 11.21%             | 9.63%                    |
| Feb 2024             | 5.46%                | 0.76%                         | 6.22%                      | 0.47%               | 6.69%                    | 1.49%               | 7.33%                  | 4.06%                                    | 5.76%                          | 10.53%             | 9.34%                    |
| Jan 2024             | 5.77%                | 0.75%                         | 6.51%                      | 0.77%               | 7.29%                    | 1.21%               | 7.66%                  | 5.74%                                    | 6.54%                          | 11.55%             | 10.49%                   |
| 2024                 | 5.62%                | 0.72%                         | 6.34%                      | 0.49%               | 6.83%                    | 1.39%               | 7.26%                  | 4.77%                                    | 6.07%                          | 10.86%             | 9.53%                    |
| Dec 2023             | 6.24%                | 0.84%                         | 7.09%                      | 0.62%               | 7.70%                    | 1.04%               | 8.32%                  | 6.20%                                    | 7.53%                          | 10.53%             | 10.89%                   |
| Nov 2023             | 5.52%                | 0.70%                         | 6.22%                      | 0.59%               | 6.81%                    | 1.41%               | 7.38%                  | 4.63%                                    | 6.86%                          | 10.11%             | 9.19%                    |
| Oct 2023             | 5.78%                | 0.76%                         | 6.54%                      | 0.85%               | 7.39%                    | 1.51%               | 8.14%                  | 5.38%                                    | 7.17%                          | 10.91%             | 9.65%                    |
| Sep 2023             | 5.90%                | 0.65%                         | 6.55%                      | 1.02%               | 7.57%                    | 1.63%               | 8.35%                  | 4.90%                                    | 6.93%                          | 11.50%             | 10.59%                   |
| Aug 2023             | 6.06%                | 0.68%                         | 6.73%                      | 1.14%               | 7.88%                    | 1.83%               | 9.42%                  | 4.93%                                    | 5.80%                          | 11.54%             | 11.07%                   |
| Jul 2023             | 5.56%                | 0.62%                         | 6.18%                      | 0.51%               | 6.69%                    | 1.65%               | 7.78%                  | 4.20%                                    | 4.71%                          | 9.90%              | 9.18%                    |
| Jun 2023             | 5.41%                | 0.55%                         | 5.95%                      | 0.50%               | 6.46%                    | 1.41%               | 7.84%                  | 3.86%                                    | 4.13%                          | 9.20%              | 9.17%                    |
| May 2023             | 5.77%                | 0.59%                         | 6.36%                      | 0.56%               | 6.91%                    | 1.28%               | 8.72%                  | 4.18%                                    | 5.26%                          | 8.83%              | 9.33%                    |
| Apr 2023             | 5.89%                | 0.71%                         | 6.60%                      | 0.72%               | 7.32%                    | 1.99%               | 8.94%                  | 4.47%                                    | 4.92%                          | 8.38%              | 11.93%                   |
| Mar 2023             | 5.59%                | 0.77%                         | 6.37%                      | 0.70%               | 7.07%                    | 1.54%               | 8.38%                  | 5.90%                                    | 4.45%                          | 9.69%              | 10.84%                   |
| Feb 2023             | 5.26%                | 0.72%                         | 5.98%                      | 0.51%               | 6.49%                    | 1.27%               | 7.52%                  | 6.29%                                    | 4.15%                          | 9.16%              | 9.03%                    |
| Jan 2023             | 6.24%                | 0.72%                         | 6.96%                      | 0.77%               | 7.73%                    | 1.22%               | 8.94%                  | 6.79%                                    | 6.11%                          | 9.92%              | 11.44%                   |
| 2023                 | 5.77%                | 0.69%                         | 6.46%                      | 0.71%               | 7.17%                    | 1.49%               | 8.32%                  | 5.15%                                    | 5.69%                          | 9.97%              | 10.18%                   |
| Dec 2022             | 6.98%                | 1.06%                         | 8.04%                      | 1.33%               | 9.37%                    | 2.04%               | 10.19%                 | 9.30%                                    | 8.44%                          | 11.88%             | 13.01%                   |
| Nov 2022             | 5.65%                | 0.67%                         | 6.32%                      | 0.88%               | 7.20%                    | 1.74%               | 8.18%                  | 5.48%                                    | 5.54%                          | 9.06%              | 12.17%                   |
| Oct 2022             | 6.13%                | 0.66%                         | 6.79%                      | 0.82%               | 7.61%                    | 2.24%               | 8.21%                  | 6.15%                                    | 6.60%                          | 10.37%             | 10.60%                   |
| Sep 2022             | 6.07%                | 0.69%                         | 6.76%                      | 1.10%               | 7.86%                    | 1.08%               | 9.10%                  | 6.06%                                    | 6.25%                          | 11.13%             | 10.61%                   |
| Aug 2022             | 6.40%                | 0.63%                         | 7.03%                      | 1.10%               | 8.13%                    | 1.70%               | 9.23%                  | 6.16%                                    | 6.42%                          | 10.80%             | 12.51%                   |
| Jul 2022             | 6.35%                | 0.68%                         | 7.03%                      | 2.30%               | 9.33%                    | 2.55%               | 10.10%                 | 8.39%                                    | 7.24%                          | 11.57%             | 15.51%                   |
| Jun 2022             | 5.79%                | 0.63%                         | 6.42%                      | 2.30%               | 8.72%                    | 3.24%               | 9.73%                  | 8.11%                                    | 6.17%                          | 10.66%             | 13.74%                   |
| May 2022             | 5.54%<br>6.20%       | 0.81%                         | 6.35%<br>6.89%             | 1.25%<br>2.45%      | 7.61%<br>9.34%           | 1.30%               | 8.09%                  | 7.93%                                    | 5.99%<br>7.73%                 | 10.58%<br>12.20%   | 11.92%<br>13.87%         |
| Apr 2022<br>Mar 2022 | 6.44%                | 0.08%                         | 7.16%                      | 4.59%               | 9.34 %                   | 3.85%               | 13.49%                 | 10.92%                                   | 10.72%                         | 14.18%             | 13.40%                   |
| Feb 2022             | 5.79%                | 0.56%                         | 6.36%                      | 3.78%               | 10.13%                   | 3.56%               | 11.61%                 | 7.84%                                    | 8.55%                          | 13.78%             | 11.49%                   |
| Jan 2022             | 5.39%                | 0.50%                         | 5.90%                      | 6.35%               | 12.25%                   | 3.42%               | 13.53%                 | 9.22%                                    | 9.90%                          | 17.13%             | 16.40%                   |
| 2022                 | 6.06%                | 0.69%                         | 6.75%                      | 2.36%               | 9.11%                    | 2.38%               | 10.15%                 | 7.79%                                    | 7.46%                          | 11.92%             | 12.94%                   |
| Dec 2021             | 5.62%                | 0.59%                         | 6.20%                      | 3.23%               | 9.43%                    | 1.91%               | 10.01%                 | 7.16%                                    | 9.05%                          | 13.34%             | 12.76%                   |
| Nov 2021             | 6.83%                | 1.01%                         | 7.84%                      | 1.92%               | 9.76%                    | 1.62%               | 10.97%                 | 6.60%                                    | 9.06%                          | 13.67%             | 14.11%                   |
| Oct 2021             | 6.16%                | 0.69%                         | 6.86%                      | 1.68%               | 8.54%                    | 1.69%               | 9.17%                  | 6.14%                                    | 5.72%                          | 12.86%             | 14.35%                   |
| Sep 2021             | 5.88%                | 0.61%                         | 6.49%                      | 1.17%               | 7.66%                    | 1.75%               | 8.53%                  | 5.08%                                    | 5.08%                          | 11.65%             | 12.77%                   |
| Aug 2021             | 5.73%                | 0.66%                         | 6.38%                      | 1.11%               | 7.49%                    | 1.11%               | 8.76%                  | 4.11%                                    | 4.90%                          | 11.72%             | 10.88%                   |
| Jul 2021             | 5.11%                | 0.59%                         | 5.70%                      | 0.74%               | 6.43%                    | 1.28%               | 6.85%                  | 3.72%                                    | 4.45%                          | 10.97%             | 9.58%                    |
| Jun 2021             | 4.80%                | 0.46%                         | 5.26%                      | 0.67%               | 5.93%                    | 1.34%               | 6.55%                  | 3.06%                                    | 4.72%                          | 9.23%              | 9.02%                    |
| May 2021             | 3.93%                | 0.41%                         | 4.34%                      | 0.54%               | 4.88%                    | 0.70%               | 5.26%                  | 2.55%                                    | 4.64%                          | 8.34%              | 5.68%                    |
| Apr 2021             | 4.37%                | 0.46%                         | 4.83%                      | 0.82%               | 5.65%                    | 0.80%               | 6.36%                  | 1.99%                                    | 5.92%                          | 8.60%              | 7.27%                    |
| Mar 2021             | 4.66%                | 0.43%                         | 5.08%                      | 1.39%               | 6.48%                    | 0.48%               | 7.91%                  | 2.33%                                    | 5.10%                          | 9.77%              | 9.43%                    |
| Feb 2021             | 5.56%                | 0.66%                         | 6.22%                      | 3.20%               | 9.42%                    | 1.68%               | 11.93%                 | 4.16%                                    | 6.58%                          | 12.23%             | 14.83%                   |
| Jan 2021             | 5.30%                | 0.37%                         | 5.66%                      | 8.45%               | 14.12%                   | 6.22%               | 17.87%                 | 6.88%                                    | 9.28%                          | 15.38%             | 19.95%                   |
| 2021                 | 5.35%                | 0.58%                         | 5.93%                      | 2.07%               | 8.00%                    | 1.71%               | 9.19%                  | 4.50%                                    | 6.24%                          | 11.53%             | 11.75%                   |

|              | Certified<br>absence | Self-<br>certified<br>absence | Non<br>Covid-19<br>absence | Covid-19<br>absence | Total<br>absence<br>rate | Health Service<br>Executive | Section 38<br>Hospitals | University<br>of<br>Limerick<br>Hospital |
|--------------|----------------------|-------------------------------|----------------------------|---------------------|--------------------------|-----------------------------|-------------------------|------------------------------------------|
| Year / Month |                      |                               |                            |                     |                          |                             |                         | Group                                    |
| May 2024     | 5.62%                | 0.68%                         | 6.30%                      | 0.45%               | 6.75%                    | 6.78%                       | 6.43%                   | 6.75%                                    |
| Apr 2024     | 5.57%                | 0.68%                         | 6.25%                      | 0.34%               | 6.59%                    | 6.56%                       | 7.03%                   | 6.59%                                    |
| Mar 2024     | 5.67%                | 0.73%                         | 6.40%                      | 0.40%               | 6.80%                    | 6.76%                       | 7.33%                   | 6.80%                                    |
| Feb 2024     | 5.46%                | 0.76%                         | 6.22%                      | 0.47%               | 6.69%                    | 6.67%                       | 6.88%                   | 6.69%                                    |
| Jan 2024     | 5.77%                | 0.75%                         | 6.51%                      | 0.77%               | 7.29%                    | 7.25%                       | 7.79%                   | 7.29%                                    |
| 2024         | 5.62%                | 0.72%                         | 6.34%                      | 0.49%               | 6.83%                    | 6.81%                       | 7.09%                   | 6.83%                                    |
| Dec 2023     | 6.24%                | 0.84%                         | 7.09%                      | 0.62%               | 7.70%                    | 7.67%                       | 8.10%                   | 7.70%                                    |
| Nov 2023     | 5.52%                | 0.70%                         | 6.22%                      | 0.59%               | 6.81%                    | 6.72%                       | 7.96%                   | 6.81%                                    |
| Oct 2023     | 5.78%                | 0.76%                         | 6.54%                      | 0.85%               | 7.39%                    | 7.33%                       | 8.17%                   | 7.39%                                    |
| Sep 2023     | 5.90%                | 0.65%                         | 6.55%                      | 1.02%               | 7.57%                    | 7.46%                       | 8.92%                   | 7.57%                                    |
| Aug 2023     | 6.06%                | 0.68%                         | 6.73%                      | 1.14%               | 7.88%                    | 7.83%                       | 8.45%                   | 7.88%                                    |
| Jul 2023     | 5.56%                | 0.62%                         | 6.18%                      | 0.51%               | 6.69%                    | 6.78%                       | 5.54%                   | 6.69%                                    |
| Jun 2023     | 5.41%                | 0.55%                         | 5.95%                      | 0.50%               | 6.46%                    | 6.66%                       | 4.18%                   | 6.46%                                    |
| May 2023     | 5.77%                | 0.59%                         | 6.36%                      | 0.56%               | 6.91%                    | 7.04%                       | 5.43%                   | 6.91%                                    |
| Apr 2023     | 5.89%                | 0.71%                         | 6.60%                      | 0.72%               | 7.32%                    | 7.40%                       | 6.42%                   | 7.32%                                    |
| Mar 2023     | 5.59%                | 0.77%                         | 6.37%                      | 0.70%               | 7.07%                    | 7.02%                       | 7.60%                   | 7.07%                                    |
| Feb 2023     | 5.26%                | 0.72%                         | 5.98%                      | 0.51%               | 6.49%                    | 6.37%                       | 7.90%                   | 6.49%                                    |
| Jan 2023     | 6.24%                | 0.72%                         | 6.96%                      | 0.77%               | 7.73%                    | 7.69%                       | 8.16%                   | 7.73%                                    |
| 2023         | 5.77%                | 0.69%                         | 6.46%                      | 0.71%               | 7.17%                    | 7.17%                       | 7.23%                   | 7.17%                                    |
| Dec 2022     | 6.98%                | 1.06%                         | 8.04%                      | 1.33%               | 9.37%                    | 9.26%                       | 10.69%                  | 9.37%                                    |
| Nov 2022     | 5.65%                | 0.67%                         | 6.32%                      | 0.88%               | 7.20%                    | 7.03%                       | 9.33%                   | 7.20%                                    |
| Oct 2022     | 6.13%                | 0.66%                         | 6.79%                      | 0.82%               | 7.61%                    | 7.59%                       | 7.91%                   | 7.61%                                    |
| Sep 2022     | 6.07%                | 0.69%                         | 6.76%                      | 1.10%               | 7.86%                    | 7.85%                       | 8.03%                   | 7.86%                                    |
| Aug 2022     | 6.40%                | 0.63%                         | 7.03%                      | 1.10%               | 8.13%                    | 8.19%                       | 7.50%                   | 8.13%                                    |
| Jul 2022     | 6.35%                | 0.68%                         | 7.03%                      | 2.30%               | 9.33%                    | 9.42%                       | 8.28%                   | 9.33%                                    |
| Jun 2022     | 5.79%                | 0.63%                         | 6.42%                      | 2.30%               | 8.72%                    | 8.50%                       | 11.60%                  | 8.72%                                    |
| May 2022     | 5.54%                | 0.81%                         | 6.35%                      | 1.25%               | 7.61%                    | 7.32%                       | 11.47%                  | 7.61%                                    |
| Apr 2022     | 6.20%                | 0.68%                         | 6.89%                      | 2.45%               | 9.34%                    | 8.95%                       | 14.16%                  | 9.34%                                    |
| Mar 2022     | 6.44%                | 0.72%                         | 7.16%                      | 4.59%               | 11.75%                   | 11.77%                      | 11.58%                  | 11.75%                                   |
| Feb 2022     | 5.79%                | 0.56%                         | 6.36%                      | 3.78%               | 10.13%                   | 9.60%                       | 16.92%                  | 10.13%                                   |
| Jan 2022     | 5.39%                | 0.51%                         | 5.90%                      | 6.35%               | 12.25%                   | 12.05%                      | 14.80%                  | 12.25%                                   |
| 2022         | 6.06%                | 0.69%                         | 6.75%                      | 2.36%               | 9.11%                    | 8.96%                       | 10.94%                  | 9.11%                                    |
| Dec 2021     | 5.62%                | 0.59%                         | 6.20%                      | 3.23%               | 9.43%                    | 8.99%                       | 14.80%                  | 9.43%                                    |
| Nov 2021     | 6.83%                | 1.01%                         | 7.84%                      | 1.92%               | 9.76%                    | 9.64%                       | 11.67%                  | 9.76%                                    |
| Oct 2021     | 6.16%                | 0.69%                         | 6.86%                      | 1.68%               | 8.54%                    | 8.43%                       | 10.11%                  | 8.54%                                    |
| Sep 2021     | 5.88%                | 0.61%                         | 6.49%                      | 1.17%               | 7.66%                    | 7.62%                       | 8.27%                   | 7.66%                                    |
| Aug 2021     | 5.73%                | 0.66%                         | 6.38%                      | 1.11%               | 7.49%                    | 7.49%                       | 7.40%                   | 7.49%                                    |
| Jul 2021     | 5.11%                | 0.59%                         | 5.70%                      | 0.74%               | 6.43%                    | 6.46%                       | 6.11%                   | 6.43%                                    |
| Jun 2021     | 4.80%                | 0.46%                         | 5.26%                      | 0.67%               | 5.93%                    | 5.99%                       | 5.17%                   | 5.93%                                    |
| May 2021     | 3.93%                | 0.41%                         | 4.34%                      | 0.54%               | 4.88%                    | 4.84%                       | 5.43%                   | 4.88%                                    |
| Apr 2021     | 4.37%                | 0.46%                         | 4.83%                      | 0.82%               | 5.65%                    | 5.59%                       | 6.44%                   | 5.65%                                    |
| Mar 2021     | 4.66%                | 0.43%                         | 5.08%                      | 1.39%               | 6.48%                    | 6.35%                       | 8.34%                   | 6.48%                                    |
|              |                      |                               |                            | Total Absen         |                          | 0.1.176                     | ·····                   | u                                        |