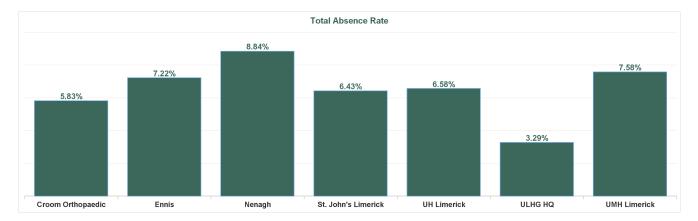

| Health Service Absence Rate - by Care<br>Group: May 2024 | Certified<br>absence | Self- certified<br>absence | Non Covid-19<br>absence | Covid-19<br>absence | Total absence<br>rate | % Non<br>Covid-19<br>absence | % Covid-19<br>absence |
|----------------------------------------------------------|----------------------|----------------------------|-------------------------|---------------------|-----------------------|------------------------------|-----------------------|
| University of Limerick Hospital Group                    | 5.62%                | 0.68%                      | 6.30%                   | 0.45%               | 6.75%                 | 93.36%                       | 6.64%                 |
| Croom Orthopaedic                                        | 5.37%                | 0.42%                      | 5.79%                   | 0.04%               | 5.83%                 | 99.24%                       | 0.76%                 |
| Ennis                                                    | 5.85%                | 0.84%                      | 6.69%                   | 0.53%               | 7.22%                 | 92.60%                       | 7.40%                 |
| Nenagh                                                   | 7.01%                | 0.81%                      | 7.82%                   | 1.02%               | 8.84%                 | 88.43%                       | 11.57%                |
| St. John's Limerick                                      | 4.00%                | 0.45%                      | 4.45%                   | 1.98%               | 6.43%                 | 69.23%                       | 30.77%                |
| UH Limerick                                              | 5.56%                | 0.73%                      | 6.29%                   | 0.29%               | 6.58%                 | 95.58%                       | 4.42%                 |
| ULHG HQ                                                  | 3.29%                | 0.00%                      | 3.29%                   | 0.00%               | 3.29%                 | 100.00%                      | 0.00%                 |
| UMH Limerick                                             | 6.96%                | 0.52%                      | 7.49%                   | 0.09%               | 7.58%                 | 98.79%                       | 1.21%                 |