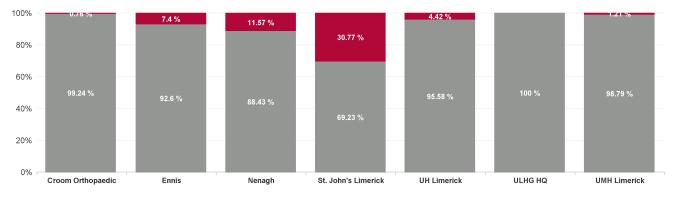

| Health Service Absence Rate - by Care<br>Group: May 2024 | Certified<br>absence | Self- certified<br>absence | Non Covid-19<br>absence | Covid-19<br>absence | Total absence<br>rate | % Non<br>Covid-19<br>absence | % Covid-19<br>absence |
|----------------------------------------------------------|----------------------|----------------------------|-------------------------|---------------------|-----------------------|------------------------------|-----------------------|
| University of Limerick Hospital Group                    | 5.62%                | 0.68%                      | 6.30%                   | 0.45%               | 6.75%                 | 93.36%                       | 6.64%                 |
| Croom Orthopaedic                                        | 5.37%                | 0.42%                      | 5.79%                   | 0.04%               | 5.83%                 | 99.24%                       | 0.76%                 |
| Ennis                                                    | 5.85%                | 0.84%                      | 6.69%                   | 0.53%               | 7.22%                 | 92.60%                       | 7.40%                 |
| Nenagh                                                   | 7.01%                | 0.81%                      | 7.82%                   | 1.02%               | 8.84%                 | 88.43%                       | 11.57%                |
| St. John's Limerick                                      | 4.00%                | 0.45%                      | 4.45%                   | 1.98%               | 6.43%                 | 69.23%                       | 30.77%                |
| UH Limerick                                              | 5.56%                | 0.73%                      | 6.29%                   | 0.29%               | 6.58%                 | 95.58%                       | 4.42%                 |
| ULHG HQ                                                  | 3.29%                | 0.00%                      | 3.29%                   | 0.00%               | 3.29%                 | 100.00%                      | 0.00%                 |
| UMH Limerick                                             | 6.96%                | 0.52%                      | 7.49%                   | 0.09%               | 7.58%                 | 98.79%                       | 1.21%                 |