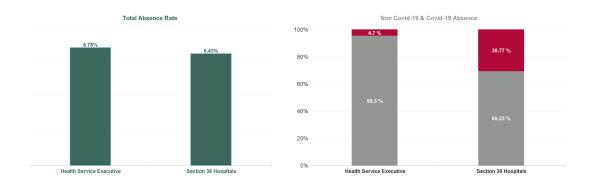

|              | Certified<br>absence | Self-<br>certified<br>absence | Non<br>Covid-19<br>absence | Covid-19<br>absence | Total<br>absence<br>rate | Health Service<br>Executive | Section 38<br>Hospitals | University<br>of<br>Limerick<br>Hospital |
|--------------|----------------------|-------------------------------|----------------------------|---------------------|--------------------------|-----------------------------|-------------------------|------------------------------------------|
| Year / Month |                      |                               |                            |                     |                          |                             |                         | Group                                    |
| May 2024     | 5.62%                | 0.68%                         | 6.30%                      | 0.45%               | 6.75%                    | 6.78%                       | 6.43%                   | 6.75%                                    |
| Apr 2024     | 5.57%                | 0.68%                         | 6.25%                      | 0.34%               | 6.59%                    | 6.56%                       | 7.03%                   | 6.59%                                    |
| Mar 2024     | 5.67%                | 0.73%                         | 6.40%                      | 0.40%               | 6.80%                    | 6.76%                       | 7.33%                   | 6.80%                                    |
| Feb 2024     | 5.46%                | 0.76%                         | 6.22%                      | 0.47%               | 6.69%                    | 6.67%                       | 6.88%                   | 6.69%                                    |
| Jan 2024     | 5.77%                | 0.75%                         | 6.51%                      | 0.77%               | 7.29%                    | 7.25%                       | 7.79%                   | 7.29%                                    |
| 2024         | 5.62%                | 0.72%                         | 6.34%                      | 0.49%               | 6.83%                    | 6.81%                       | 7.09%                   | 6.83%                                    |
| Dec 2023     | 6.24%                | 0.84%                         | 7.09%                      | 0.62%               | 7.70%                    | 7.67%                       | 8.10%                   | 7.70%                                    |
| Nov 2023     | 5.52%                | 0.70%                         | 6.22%                      | 0.59%               | 6.81%                    | 6.72%                       | 7.96%                   | 6.81%                                    |
| Oct 2023     | 5.78%                | 0.76%                         | 6.54%                      | 0.85%               | 7.39%                    | 7.33%                       | 8.17%                   | 7.39%                                    |
| Sep 2023     | 5.90%                | 0.65%                         | 6.55%                      | 1.02%               | 7.57%                    | 7.46%                       | 8.92%                   | 7.57%                                    |
| Aug 2023     | 6.06%                | 0.68%                         | 6.73%                      | 1.14%               | 7.88%                    | 7.83%                       | 8.45%                   | 7.88%                                    |
| Jul 2023     | 5.56%                | 0.62%                         | 6.18%                      | 0.51%               | 6.69%                    | 6.78%                       | 5.54%                   | 6.69%                                    |
| Jun 2023     | 5.41%                | 0.55%                         | 5.95%                      | 0.50%               | 6.46%                    | 6.66%                       | 4.18%                   | 6.46%                                    |
| May 2023     | 5.77%                | 0.59%                         | 6.36%                      | 0.56%               | 6.91%                    | 7.04%                       | 5.43%                   | 6.91%                                    |
| Apr 2023     | 5.89%                | 0.71%                         | 6.60%                      | 0.72%               | 7.32%                    | 7.40%                       | 6.42%                   | 7.32%                                    |
| Mar 2023     | 5.59%                | 0.77%                         | 6.37%                      | 0.70%               | 7.07%                    | 7.02%                       | 7.60%                   | 7.07%                                    |
| Feb 2023     | 5.26%                | 0.72%                         | 5.98%                      | 0.51%               | 6.49%                    | 6.37%                       | 7.90%                   | 6.49%                                    |
| Jan 2023     | 6.24%                | 0.72%                         | 6.96%                      | 0.77%               | 7.73%                    | 7.69%                       | 8.16%                   | 7.73%                                    |
| 2023         | 5.77%                | 0.69%                         | 6.46%                      | 0.71%               | 7.17%                    | 7.17%                       | 7.23%                   | 7.17%                                    |
| Dec 2022     | 6.98%                | 1.06%                         | 8.04%                      | 1.33%               | 9.37%                    | 9.26%                       | 10.69%                  | 9.37%                                    |
| Nov 2022     | 5.65%                | 0.67%                         | 6.32%                      | 0.88%               | 7.20%                    | 7.03%                       | 9.33%                   | 7.20%                                    |
| Oct 2022     | 6.13%                | 0.66%                         | 6.79%                      | 0.82%               | 7.61%                    | 7.59%                       | 7.91%                   | 7.61%                                    |
| Sep 2022     | 6.07%                | 0.69%                         | 6.76%                      | 1.10%               | 7.86%                    | 7.85%                       | 8.03%                   | 7.86%                                    |
| Aug 2022     | 6.40%                | 0.63%                         | 7.03%                      | 1.10%               | 8.13%                    | 8.19%                       | 7.50%                   | 8.13%                                    |
| Jul 2022     | 6.35%                | 0.68%                         | 7.03%                      | 2.30%               | 9.33%                    | 9.42%                       | 8.28%                   | 9.33%                                    |
| Jun 2022     | 5.79%                | 0.63%                         | 6.42%                      | 2.30%               | 8.72%                    | 8.50%                       | 11.60%                  | 8.72%                                    |
| May 2022     | 5.54%                | 0.81%                         | 6.35%                      | 1.25%               | 7.61%                    | 7.32%                       | 11.47%                  | 7.61%                                    |
| Apr 2022     | 6.20%                | 0.68%                         | 6.89%                      | 2.45%               | 9.34%                    | 8.95%                       | 14.16%                  | 9.34%                                    |
| Mar 2022     | 6.44%                | 0.72%                         | 7.16%                      | 4.59%               | 11.75%                   | 11.77%                      | 11.58%                  | 11.75%                                   |
| Feb 2022     | 5.79%                | 0.56%                         | 6.36%                      | 3.78%               | 10.13%                   | 9.60%                       | 16.92%                  | 10.13%                                   |
| Jan 2022     | 5.39%                | 0.51%                         | 5.90%                      | 6.35%               | 12.25%                   | 12.05%                      | 14.80%                  | 12.25%                                   |
| 2022         | 6.06%                | 0.69%                         | 6.75%                      | 2.36%               | 9.11%                    | 8.96%                       | 10.94%                  | 9.11%                                    |
| Dec 2021     | 5.62%                | 0.59%                         | 6.20%                      | 3.23%               | 9.43%                    | 8.99%                       | 14.80%                  | 9.43%                                    |
| Nov 2021     | 6.83%                | 1.01%                         | 7.84%                      | 1.92%               | 9.76%                    | 9.64%                       | 11.67%                  | 9.76%                                    |
| Oct 2021     | 6.16%                | 0.69%                         | 6.86%                      | 1.68%               | 8.54%                    | 8.43%                       | 10.11%                  | 8.54%                                    |
| Sep 2021     | 5.88%                | 0.61%                         | 6.49%                      | 1.17%               | 7.66%                    | 7.62%                       | 8.27%                   | 7.66%                                    |
| Aug 2021     | 5.73%                | 0.66%                         | 6.38%                      | 1.11%               | 7.49%                    | 7.49%                       | 7.40%                   | 7.49%                                    |
| Jul 2021     | 5.11%                | 0.59%                         | 5.70%                      | 0.74%               | 6.43%                    | 6.46%                       | 6.11%                   | 6.43%                                    |
| Jun 2021     | 4.80%                | 0.46%                         | 5.26%                      | 0.67%               | 5.93%                    | 5.99%                       | 5.17%                   | 5.93%                                    |
| May 2021     | 3.93%                | 0.41%                         | 4.34%                      | 0.54%               | 4.88%                    | 4.84%                       | 5.43%                   | 4.88%                                    |
| Apr 2021     | 4.37%                | 0.46%                         | 4.83%                      | 0.82%               | 5.65%                    | 5.59%                       | 6.44%                   | 5.65%                                    |
| Mar 2021     | 4.66%                | 0.43%                         | 5.08%                      | 1.39%               | 6.48%                    | 6.35%                       | 8.34%                   | 6.48%                                    |
|              |                      |                               |                            | Total Absen         |                          | 0.1.176                     | ·····                   | u                                        |