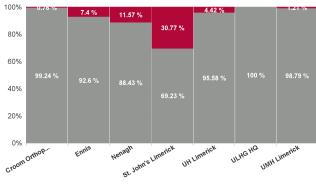

| Health Service Absence Rate - by Care<br>Group: May 2024 | Certified<br>absence | Self- certified<br>absence | Non Covid-19<br>absence | Covid-19<br>absence | Total absence<br>rate | % Non<br>Covid-19<br>absence | % Covid-19<br>absence |
|----------------------------------------------------------|----------------------|----------------------------|-------------------------|---------------------|-----------------------|------------------------------|-----------------------|
| University of Limerick Hospital Group                    | 5.62%                | 0.68%                      | 6.30%                   | 0.45%               | 6.75%                 | 93.36%                       | 6.64%                 |
| Croom Orthopaedic                                        | 5.37%                | 0.42%                      | 5.79%                   | 0.04%               | 5.83%                 | 99.24%                       | 0.76%                 |
| Ennis                                                    | 5.85%                | 0.84%                      | 6.69%                   | 0.53%               | 7.22%                 | 92.60%                       | 7.40%                 |
| Nenagh                                                   | 7.01%                | 0.81%                      | 7.82%                   | 1.02%               | 8.84%                 | 88.43%                       | 11.57%                |
| St. John's Limerick                                      | 4.00%                | 0.45%                      | 4.45%                   | 1.98%               | 6.43%                 | 69.23%                       | 30.77%                |
| UH Limerick                                              | 5.56%                | 0.73%                      | 6.29%                   | 0.29%               | 6.58%                 | 95.58%                       | 4.42%                 |
| ULHG HQ                                                  | 3.29%                | 0.00%                      | 3.29%                   | 0.00%               | 3.29%                 | 100.00%                      | 0.00%                 |
| UMH Limerick                                             | 6.96%                | 0.52%                      | 7.49%                   | 0.09%               | 7.58%                 | 98.79%                       | 1.21%                 |

#### % of Absence Non Covid-19 / Covid-19

| Health Service Absence Rate - by<br>Hospital : May 2024 | Certified<br>absence | Self-<br>certified<br>absence | Non<br>Covid-19<br>absence | Covid-19<br>absence | Total<br>absence<br>rate | Medical &<br>Dental | Nursing &<br>Midwifery | Health &<br>Social Care<br>Professionals | Management<br>&<br>Administrative | General<br>Support | Patient &<br>Client Care |
|---------------------------------------------------------|----------------------|-------------------------------|----------------------------|---------------------|--------------------------|---------------------|------------------------|------------------------------------------|-----------------------------------|--------------------|--------------------------|
| University of Limerick Hospital Group                   | 5.62%                | 0.68%                         | 6.30%                      | 0.45%               | 6.75%                    | 1.44%               | 7.12%                  | 5.15%                                    | 6.48%                             | 10.26%             | 9.12%                    |
| Croom Orthopaedic                                       | 5.37%                | 0.42%                         | 5.79%                      | 0.04%               | 5.83%                    | 1.60%               | 7.56%                  | 3.19%                                    | 4.28%                             | 10.10%             | 3.19%                    |
| Ennis                                                   | 5.85%                | 0.84%                         | 6.69%                      | 0.53%               | 7.22%                    | 3.44%               | 5.01%                  | 4.23%                                    | 9.29%                             | 12.81%             | 9.82%                    |
| Nenagh                                                  | 7.01%                | 0.81%                         | 7.82%                      | 1.02%               | 8.84%                    | 10.01%              | 6.93%                  | 7.04%                                    | 7.71%                             | 9.30%              | 13.98%                   |
| St. John's Limerick                                     | 4.00%                | 0.45%                         | 4.45%                      | 1.98%               | 6.43%                    | 0.51%               | 5.87%                  | 1.77%                                    | 4.68%                             | 21.23%             | 4.27%                    |
| UH Limerick                                             | 5.56%                | 0.73%                         | 6.29%                      | 0.29%               | 6.58%                    | 1.09%               | 7.55%                  | 5.45%                                    | 6.77%                             | 8.33%              | 10.13%                   |
| ULHG HQ                                                 | 3.29%                | 0.00%                         | 3.29%                      | 0.00%               | 3.29%                    |                     | 0.00%                  |                                          | 3.44%                             |                    |                          |
| UMH Limerick                                            | 6.96%                | 0.52%                         | 7.49%                      | 0.09%               | 7.58%                    | 0.76%               | 6.45%                  | 0.51%                                    | 6.06%                             | 17.97%             | 11.65%                   |